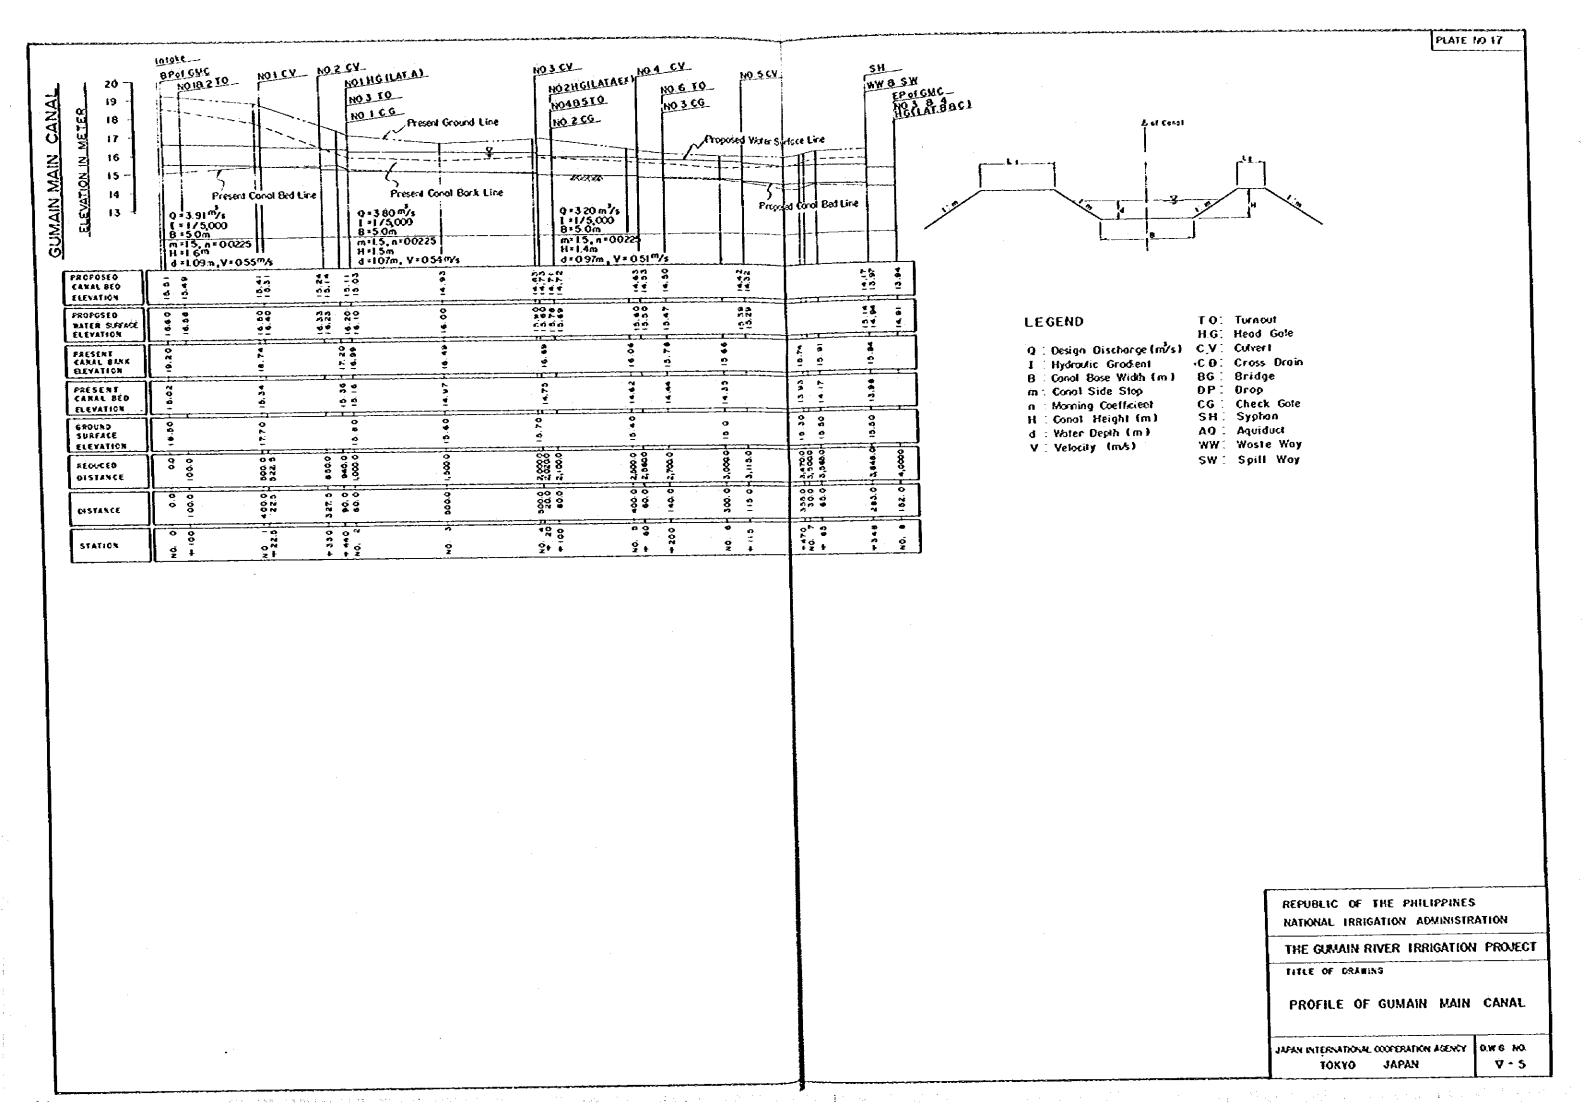

### LIST OF DRAWINGS

| PLATE<br>RO. | OWG<br>NO. | TITLE                                                                 |
|--------------|------------|-----------------------------------------------------------------------|
| 1            | I-)        | GENERAL LAYOUT OF PROPOSED IRRIGATION AND DRAINAGE SYSTEM             |
| 2            | 11-1       | LAND USE MAP OF THE STUDY AREA                                        |
| 3            | 11-2       | SOIL MAP OF THE STUDY AREA                                            |
| 4            | 11-2       |                                                                       |
| 5            | _          | LAND CLASSIFICATION MAP FOR RICE LAND AND DUAL CLASS LAND             |
|              | 11-4       | LAND CLASSIFICATION MAP FOR DIVERSIFIED CROP LAND                     |
| 6            | 1-112      | GUMAIN DAM (1/6) GENERAL PLAN                                         |
| 7            | 111-2      | GUMAIN DAM (2/6) TYPICAL SECTION AND PROFILE                          |
| 8            | 111-3      | GUMAIN DAM (3/6) PROFILE OF GROUTING                                  |
| 9            | 111-4      | GUMAIN DAM (4/6) SPILLWAY                                             |
| 10           | 111-5      | GUMAIN DAM (5/6) DIVERSION CHANNEL                                    |
| 11           | 111-6      | GUMAIN DAM (6/6) INTAKES AND OUTLETS                                  |
| 12           | 14-1       | UPPER GUMAIN DIVERSION DAM                                            |
| 13           | Y~1        | PROFILE OF PORAC DIVERSION CANAL                                      |
| 14           | V-2        | PROFILE OF CAULAMAN DIVERSION CANAL                                   |
| 15           | V-3        | PROFILE OF PORAC MAIN CANAL WEST & EAST                               |
| 16           | V-4        | PROFILE OF CAULANAN MAIN CANAL                                        |
| 17           | V-5        | PROFILE OF GUMAIN MAIN CANAL                                          |
| 18           | f-1V       | HEAD GATE AND TURNOUT                                                 |
| 19           | VI-2       | CHECK AND SPILLWAY AND WASTEWAY                                       |
| 20           | V1-3       | BRIOGE AND CULVERT                                                    |
| 21           | VI-4       | SYPHON AND CROSS DRAIN                                                |
| 22           | VI-5       | DROP AND AQUEDUCT                                                     |
| 23           | 9-1V       | DIVISION WORK, TERMINAL STRUCTURE OF LATERAL CANAL AND DRAINAGE INLET |