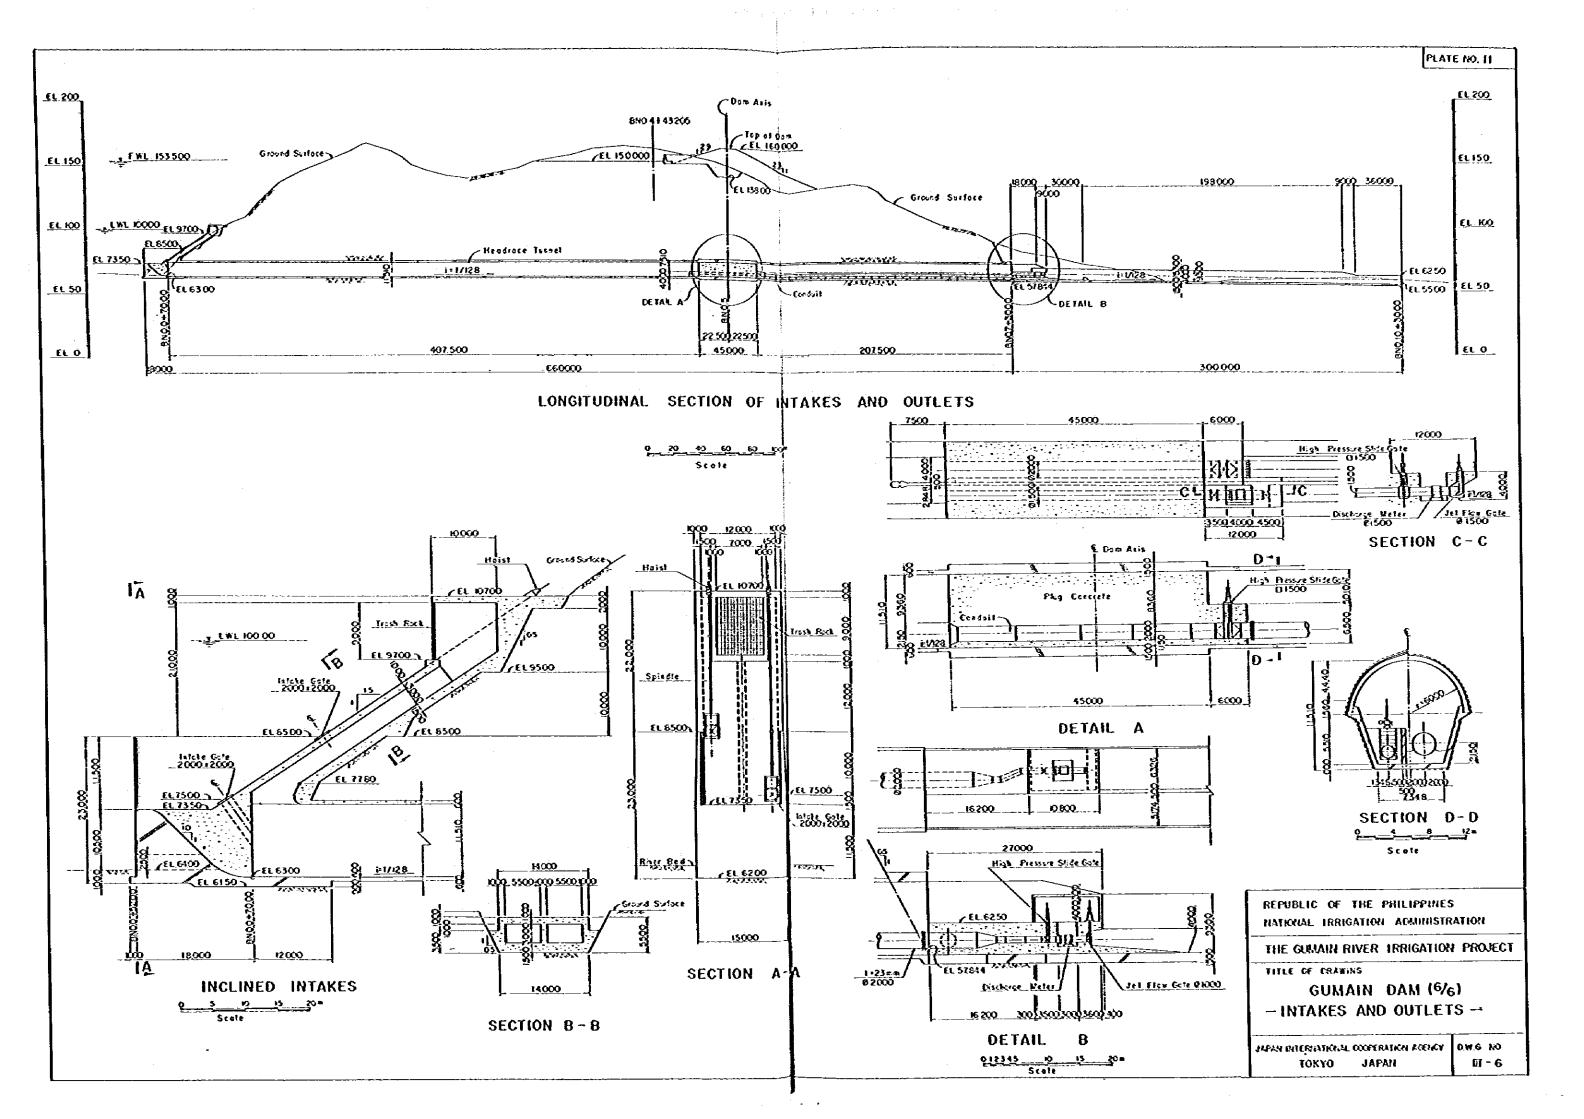

### LIST OF DRAWINGS

| PLATE<br>RO. | OWG<br>NO. | TITLE                                                                 |
|--------------|------------|-----------------------------------------------------------------------|
| 1            | I-)        | GENERAL LAYOUT OF PROPOSED IRRIGATION AND DRAINAGE SYSTEM             |
| 2            | 11-1       | LAND USE MAP OF THE STUDY AREA                                        |
| 3            | 11-2       | SOIL MAP OF THE STUDY AREA                                            |
| 4            | 11-2       |                                                                       |
| 5            | _          | LAND CLASSIFICATION MAP FOR RICE LAND AND DUAL CLASS LAND             |
|              | 11-4       | LAND CLASSIFICATION MAP FOR DIVERSIFIED CROP LAND                     |
| 6            | 1-112      | GUMAIN DAM (1/6) GENERAL PLAN                                         |
| 7            | 111-2      | GUMAIN DAM (2/6) TYPICAL SECTION AND PROFILE                          |
| 8            | 111-3      | GUMAIN DAM (3/6) PROFILE OF GROUTING                                  |
| 9            | 111-4      | GUMAIN DAM (4/6) SPILLWAY                                             |
| 10           | 111-5      | GUMAIN DAM (5/6) DIVERSION CHANNEL                                    |
| 11           | 111-6      | GUMAIN DAM (6/6) INTAKES AND OUTLETS                                  |
| 12           | 14-1       | UPPER GUMAIN DIVERSION DAM                                            |
| 13           | Y~1        | PROFILE OF PORAC DIVERSION CANAL                                      |
| 14           | V-2        | PROFILE OF CAULAMAN DIVERSION CANAL                                   |
| 15           | V-3        | PROFILE OF PORAC MAIN CANAL WEST & EAST                               |
| 16           | V-4        | PROFILE OF CAULANAN MAIN CANAL                                        |
| 17           | V-5        | PROFILE OF GUMAIN MAIN CANAL                                          |
| 18           | f-1V       | HEAD GATE AND TURNOUT                                                 |
| 19           | VI-2       | CHECK AND SPILLWAY AND WASTEWAY                                       |
| 20           | V1-3       | BRIOGE AND CULVERT                                                    |
| 21           | VI-4       | SYPHON AND CROSS DRAIN                                                |
| 22           | VI-5       | DROP AND AQUEDUCT                                                     |
| 23           | 9-1V       | DIVISION WORK, TERMINAL STRUCTURE OF LATERAL CANAL AND DRAINAGE INLET |