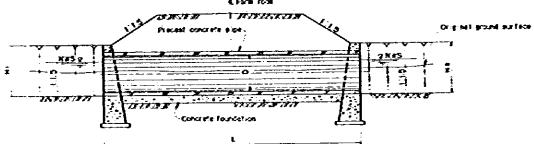

### BRIDGE

PLAN SCALE: A

TYPICAL SECTION OF SLAB
SCALE: 8

PROFILE SCALE : B

SECTION A-A SCALE : B

SECTION 8-B SCALE:8

SCALE
A: 0 3 4 58

and the state of the second second

REPUBLIC OF THE PHILIPPINES

NATIONAL IRRIGATION ADMINISTRATION

THE GUMAIN RIVER TRRIGATION PROJECT

TITLE OF GRAWING

BRIDGE AND CULVERT

JAPAN INTERNATIONAL COOPERATION ASSISCY OWIG NO.
TOKYO JAPAN VI - 3