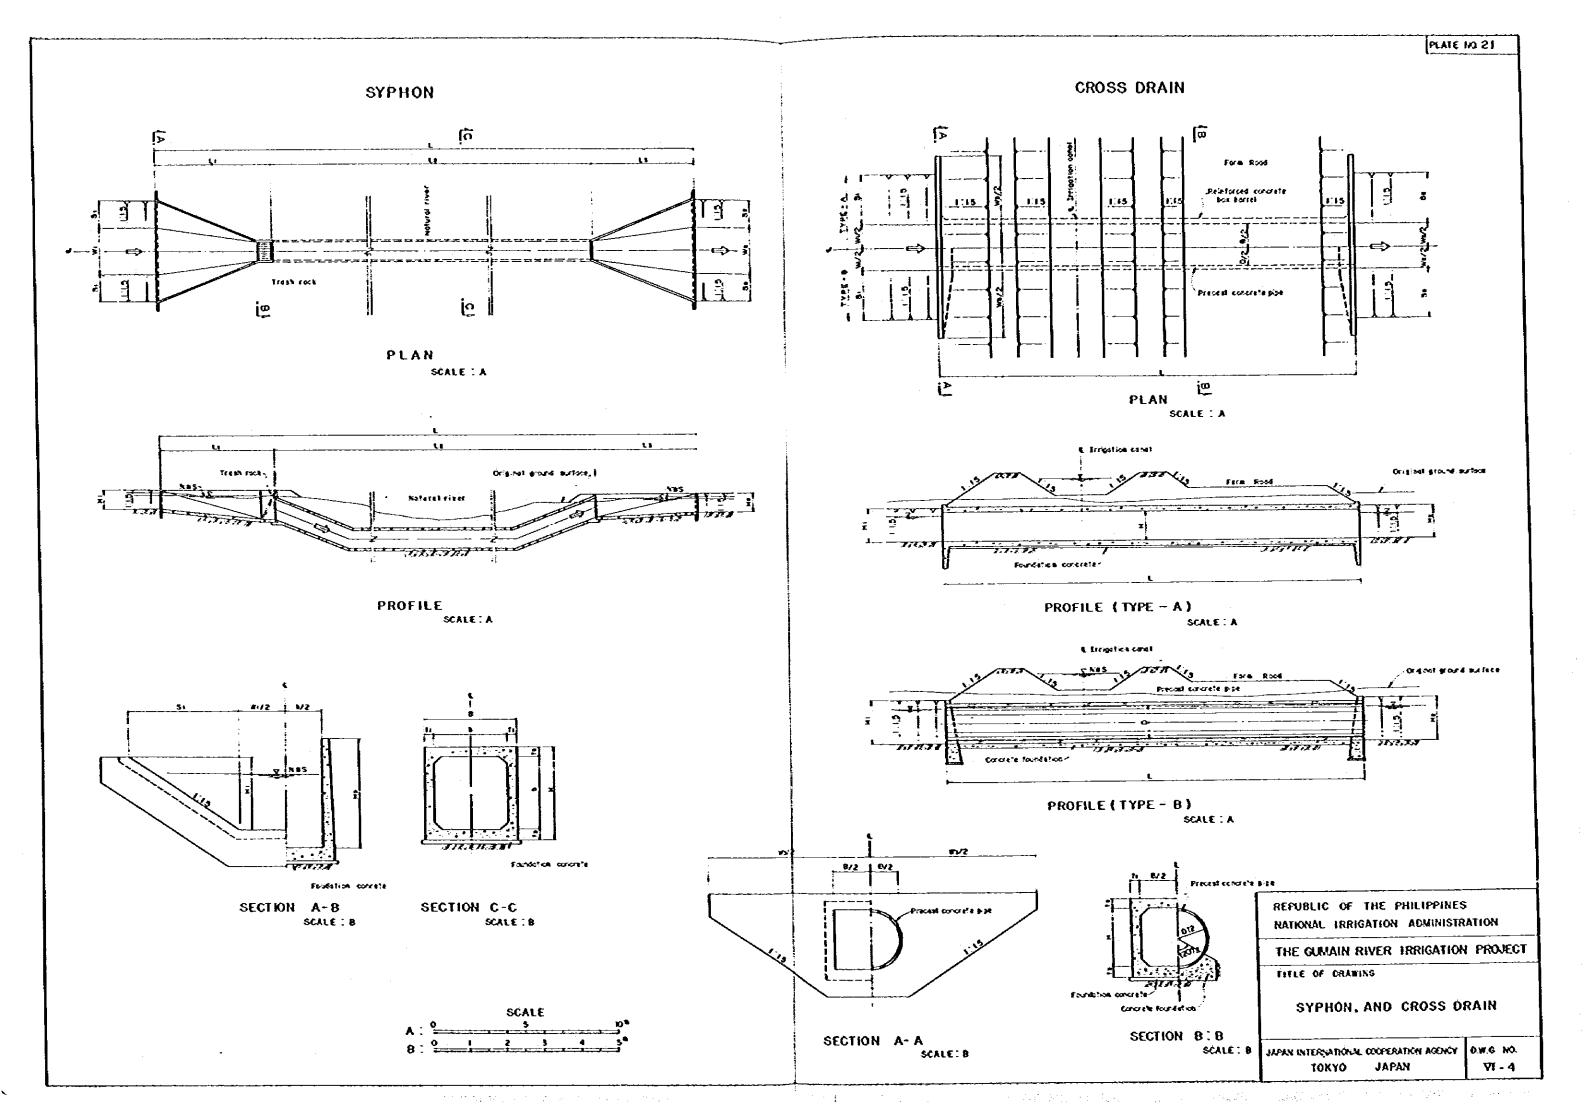

### LIST OF DRAWINGS

| PLATE<br>RO. | OWG<br>NO. | TITLE                                                                 |
|--------------|------------|-----------------------------------------------------------------------|
| 1            | I-)        | GENERAL LAYOUT OF PROPOSED IRRIGATION AND DRAINAGE SYSTEM             |
| 2            | 11-1       | LAND USE MAP OF THE STUDY AREA                                        |
| 3            | 11-2       | SOIL MAP OF THE STUDY AREA                                            |
| 4            | 11-2       |                                                                       |
| 5            | _          | LAND CLASSIFICATION MAP FOR RICE LAND AND DUAL CLASS LAND             |
|              | 11-4       | LAND CLASSIFICATION MAP FOR DIVERSIFIED CROP LAND                     |
| 6            | 1-112      | GUMAIN DAM (1/6) GENERAL PLAN                                         |
| 7            | 111-2      | GUMAIN DAM (2/6) TYPICAL SECTION AND PROFILE                          |
| 8            | 111-3      | GUMAIN DAM (3/6) PROFILE OF GROUTING                                  |
| 9            | 111-4      | GUMAIN DAM (4/6) SPILLWAY                                             |
| 10           | 111-5      | GUMAIN DAM (5/6) DIVERSION CHANNEL                                    |
| 11           | 111-6      | GUMAIN DAM (6/6) INTAKES AND OUTLETS                                  |
| 12           | 14-1       | UPPER GUMAIN DIVERSION DAM                                            |
| 13           | Y~1        | PROFILE OF PORAC DIVERSION CANAL                                      |
| 14           | V-2        | PROFILE OF CAULAMAN DIVERSION CANAL                                   |
| 15           | V-3        | PROFILE OF PORAC MAIN CANAL WEST & EAST                               |
| 16           | V-4        | PROFILE OF CAULANAN MAIN CANAL                                        |
| 17           | V-5        | PROFILE OF GUMAIN MAIN CANAL                                          |
| 18           | f-1V       | HEAD GATE AND TURNOUT                                                 |
| 19           | VI-2       | CHECK AND SPILLWAY AND WASTEWAY                                       |
| 20           | V1-3       | BRIOGE AND CULVERT                                                    |
| 21           | VI-4       | SYPHON AND CROSS DRAIN                                                |
| 22           | VI-5       | DROP AND AQUEDUCT                                                     |
| 23           | 9-1V       | DIVISION WORK, TERMINAL STRUCTURE OF LATERAL CANAL AND DRAINAGE INLET |