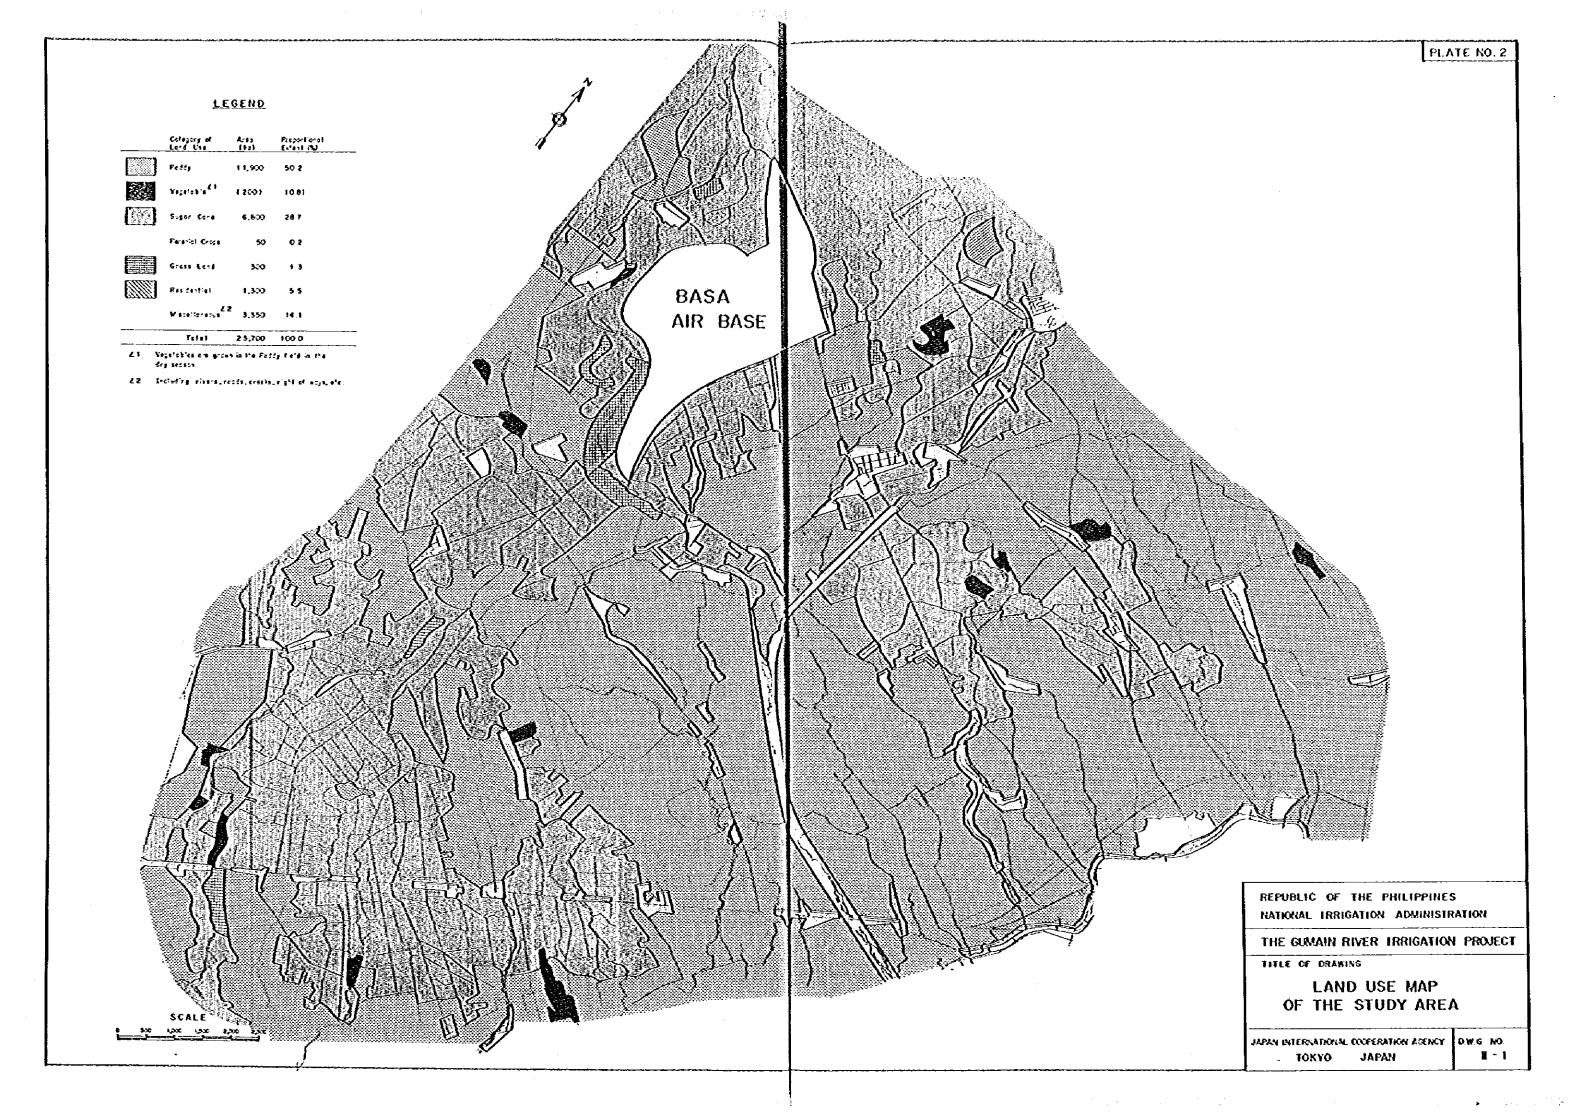

### LIST OF DRAWINGS

| PLATE<br>RO. | OWG<br>NO. | TITLE                                                                 |
|--------------|------------|-----------------------------------------------------------------------|
| 1            | I-)        | GENERAL LAYOUT OF PROPOSED IRRIGATION AND DRAINAGE SYSTEM             |
| 2            | 11-1       | LAND USE MAP OF THE STUDY AREA                                        |
| 3            | 11-2       | SOIL MAP OF THE STUDY AREA                                            |
| 4            | 11-2       |                                                                       |
| 5            | _          | LAND CLASSIFICATION MAP FOR RICE LAND AND DUAL CLASS LAND             |
|              | 11-4       | LAND CLASSIFICATION MAP FOR DIVERSIFIED CROP LAND                     |
| 6            | 1-112      | GUMAIN DAM (1/6) GENERAL PLAN                                         |
| 7            | 111-2      | GUMAIN DAM (2/6) TYPICAL SECTION AND PROFILE                          |
| 8            | 111-3      | GUMAIN DAM (3/6) PROFILE OF GROUTING                                  |
| 9            | 111-4      | GUMAIN DAM (4/6) SPILLWAY                                             |
| 10           | 111-5      | GUMAIN DAM (5/6) DIVERSION CHANNEL                                    |
| 11           | 111-6      | GUMAIN DAM (6/6) INTAKES AND OUTLETS                                  |
| 12           | 14-1       | UPPER GUMAIN DIVERSION DAM                                            |
| 13           | Y~1        | PROFILE OF PORAC DIVERSION CANAL                                      |
| 14           | V-2        | PROFILE OF CAULAMAN DIVERSION CANAL                                   |
| 15           | V-3        | PROFILE OF PORAC MAIN CANAL WEST & EAST                               |
| 16           | V-4        | PROFILE OF CAULANAN MAIN CANAL                                        |
| 17           | V-5        | PROFILE OF GUMAIN MAIN CANAL                                          |
| 18           | f-1V       | HEAD GATE AND TURNOUT                                                 |
| 19           | VI-2       | CHECK AND SPILLWAY AND WASTEWAY                                       |
| 20           | V1-3       | BRIOGE AND CULVERT                                                    |
| 21           | VI-4       | SYPHON AND CROSS DRAIN                                                |
| 22           | VI-5       | DROP AND AQUEDUCT                                                     |
| 23           | 9-1V       | DIVISION WORK, TERMINAL STRUCTURE OF LATERAL CANAL AND DRAINAGE INLET |