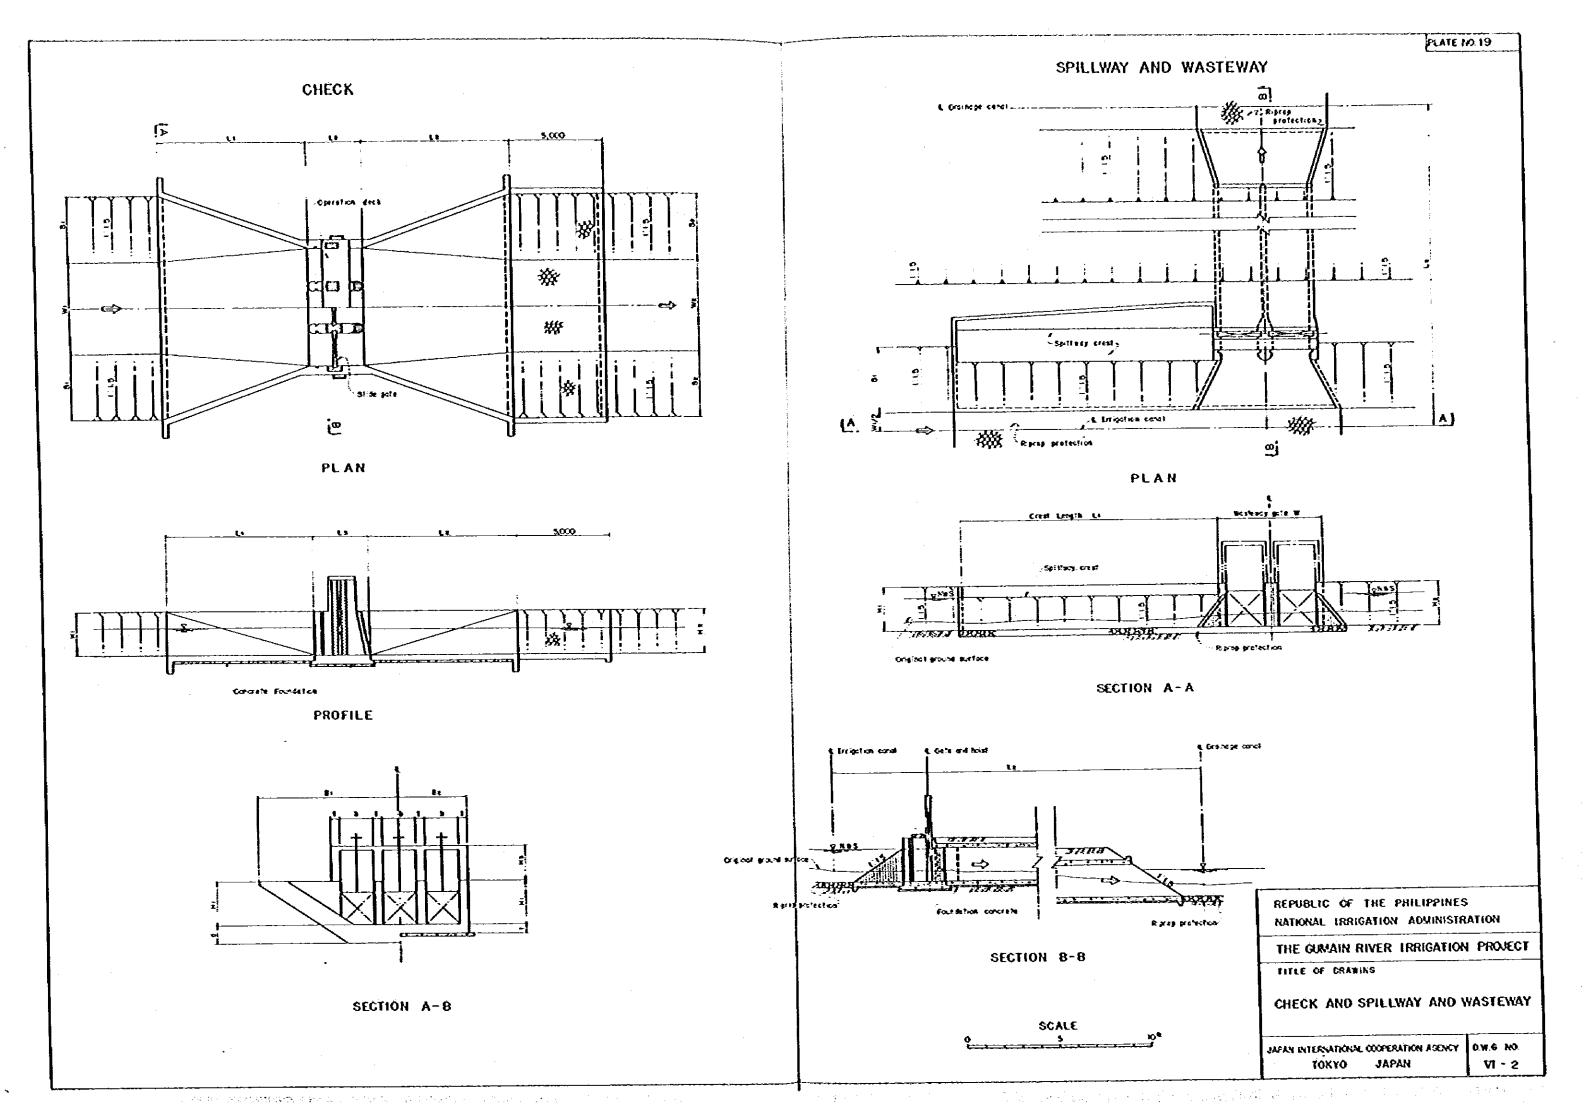

### LIST OF DRAWINGS

| PLATE<br>RO. | OWG<br>NO. | TITLE                                                                 |
|--------------|------------|-----------------------------------------------------------------------|
| 1            | I-)        | GENERAL LAYOUT OF PROPOSED IRRIGATION AND DRAINAGE SYSTEM             |
| 2            | 11-1       | LAND USE MAP OF THE STUDY AREA                                        |
| 3            | 11-2       | SOIL MAP OF THE STUDY AREA                                            |
| 4            | 11-2       |                                                                       |
| 5            | _          | LAND CLASSIFICATION MAP FOR RICE LAND AND DUAL CLASS LAND             |
|              | 11-4       | LAND CLASSIFICATION MAP FOR DIVERSIFIED CROP LAND                     |
| 6            | 1-112      | GUMAIN DAM (1/6) GENERAL PLAN                                         |
| 7            | 111-2      | GUMAIN DAM (2/6) TYPICAL SECTION AND PROFILE                          |
| 8            | 111-3      | GUMAIN DAM (3/6) PROFILE OF GROUTING                                  |
| 9            | 111-4      | GUMAIN DAM (4/6) SPILLWAY                                             |
| 10           | 111-5      | GUMAIN DAM (5/6) DIVERSION CHANNEL                                    |
| 11           | 111-6      | GUMAIN DAM (6/6) INTAKES AND OUTLETS                                  |
| 12           | 14-1       | UPPER GUMAIN DIVERSION DAM                                            |
| 13           | Y~1        | PROFILE OF PORAC DIVERSION CANAL                                      |
| 14           | V-2        | PROFILE OF CAULAMAN DIVERSION CANAL                                   |
| 15           | V-3        | PROFILE OF PORAC MAIN CANAL WEST & EAST                               |
| 16           | V-4        | PROFILE OF CAULANAN MAIN CANAL                                        |
| 17           | V-5        | PROFILE OF GUMAIN MAIN CANAL                                          |
| 18           | f-1V       | HEAD GATE AND TURNOUT                                                 |
| 19           | VI-2       | CHECK AND SPILLWAY AND WASTEWAY                                       |
| 20           | V1-3       | BRIOGE AND CULVERT                                                    |
| 21           | VI-4       | SYPHON AND CROSS DRAIN                                                |
| 22           | VI-5       | DROP AND AQUEDUCT                                                     |
| 23           | 9-1V       | DIVISION WORK, TERMINAL STRUCTURE OF LATERAL CANAL AND DRAINAGE INLET |