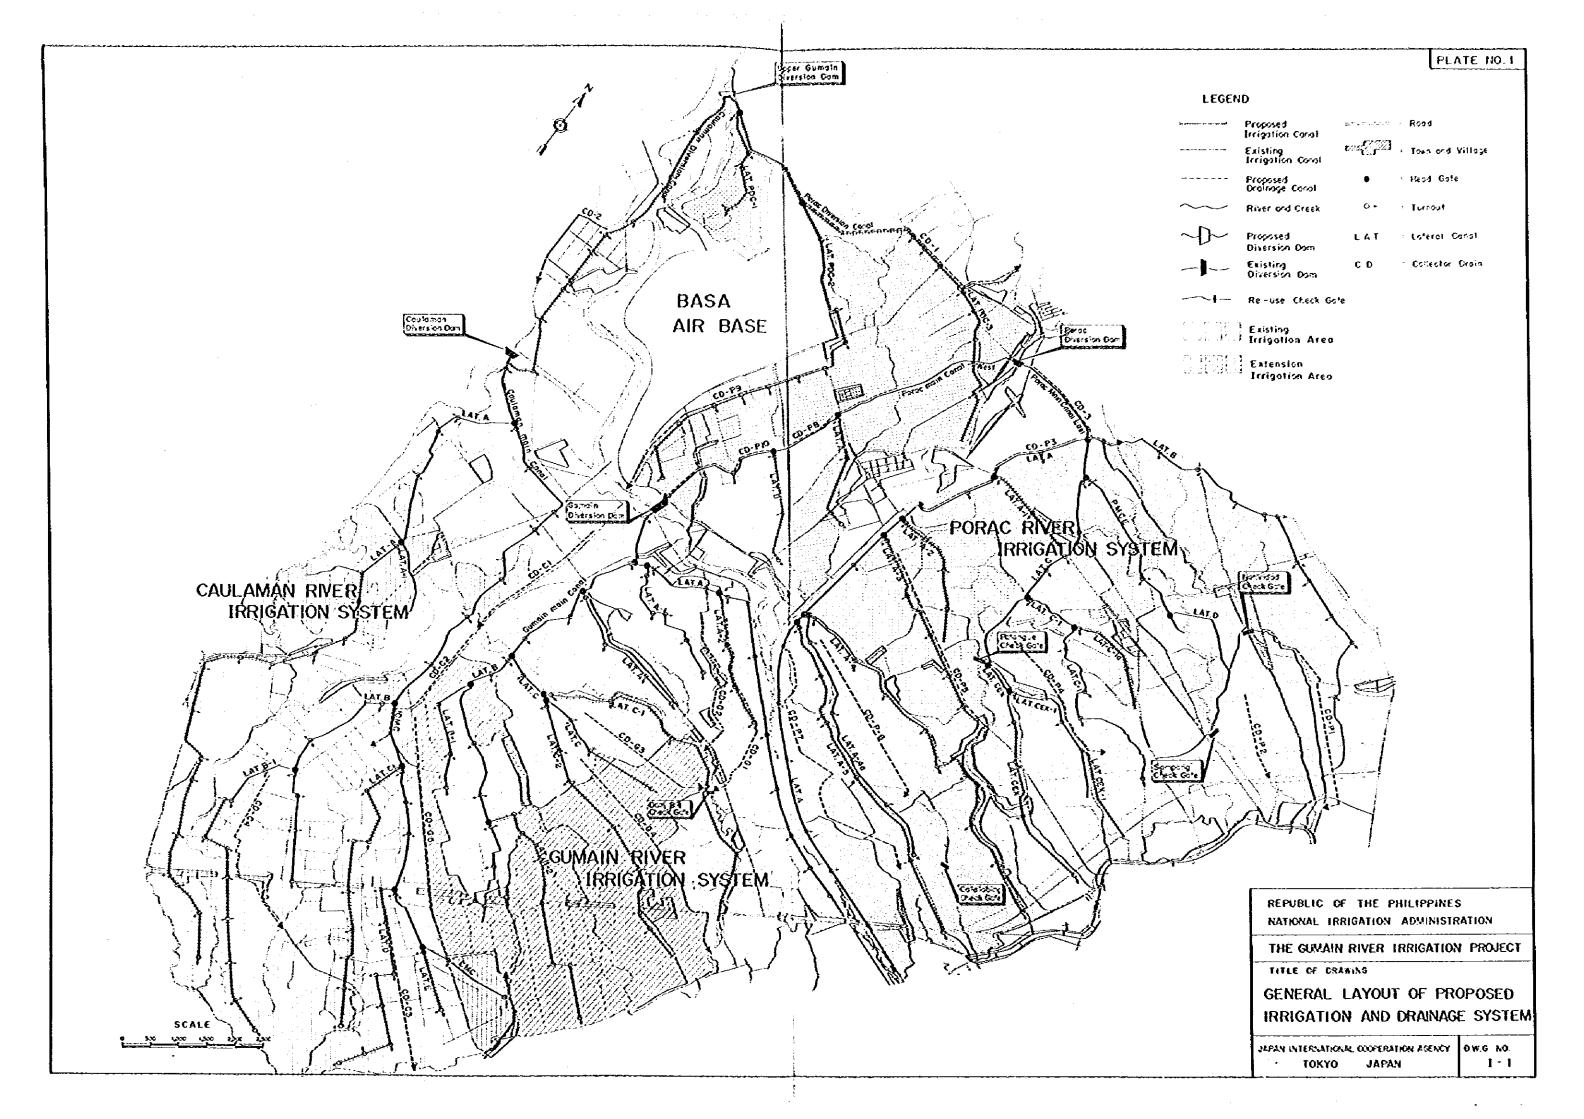

### LIST OF DRAWINGS

| PLATE<br>RO. | OWG<br>NO. | TITLE                                                                 |
|--------------|------------|-----------------------------------------------------------------------|
| 1            | I-)        | GENERAL LAYOUT OF PROPOSED IRRIGATION AND DRAINAGE SYSTEM             |
| 2            | 11-1       | LAND USE MAP OF THE STUDY AREA                                        |
| 3            | 11-2       | SOIL MAP OF THE STUDY AREA                                            |
| 4            | 11-2       |                                                                       |
| 5            | _          | LAND CLASSIFICATION MAP FOR RICE LAND AND DUAL CLASS LAND             |
|              | 11-4       | LAND CLASSIFICATION MAP FOR DIVERSIFIED CROP LAND                     |
| 6            | 1-112      | GUMAIN DAM (1/6) GENERAL PLAN                                         |
| 7            | 111-2      | GUMAIN DAM (2/6) TYPICAL SECTION AND PROFILE                          |
| 8            | 111-3      | GUMAIN DAM (3/6) PROFILE OF GROUTING                                  |
| 9            | 111-4      | GUMAIN DAM (4/6) SPILLWAY                                             |
| 10           | 111-5      | GUMAIN DAM (5/6) DIVERSION CHANNEL                                    |
| 11           | 111-6      | GUMAIN DAM (6/6) INTAKES AND OUTLETS                                  |
| 12           | 14-1       | UPPER GUMAIN DIVERSION DAM                                            |
| 13           | Y~1        | PROFILE OF PORAC DIVERSION CANAL                                      |
| 14           | V-2        | PROFILE OF CAULAMAN DIVERSION CANAL                                   |
| 15           | V-3        | PROFILE OF PORAC MAIN CANAL WEST & EAST                               |
| 16           | V-4        | PROFILE OF CAULANAN MAIN CANAL                                        |
| 17           | V-5        | PROFILE OF GUMAIN MAIN CANAL                                          |
| 18           | f-1V       | HEAD GATE AND TURNOUT                                                 |
| 19           | VI-2       | CHECK AND SPILLWAY AND WASTEWAY                                       |
| 20           | V1-3       | BRIOGE AND CULVERT                                                    |
| 21           | VI-4       | SYPHON AND CROSS DRAIN                                                |
| 22           | VI-5       | DROP AND AQUEDUCT                                                     |
| 23           | 9-1V       | DIVISION WORK, TERMINAL STRUCTURE OF LATERAL CANAL AND DRAINAGE INLET |