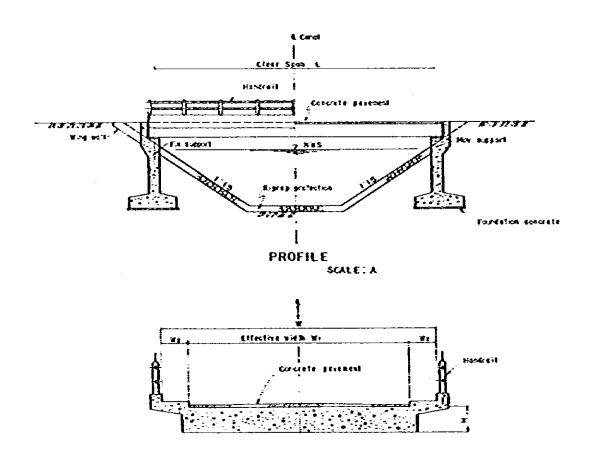

### BRIDGE

PLAN SCALE: A

TYPICAL SECTION OF SLAB
SCALE: 8

PROFILE SCALE : B

SECTION A-A SCALE : B

SECTION 8-B SCALE:8

SCALE
A: 0 3 4 58

and the state of the second second

REPUBLIC OF THE PHILIPPINES

NATIONAL IRRIGATION ADMINISTRATION

THE GUMAIN RIVER TRRIGATION PROJECT

TITLE OF GRAWING

BRIDGE AND CULVERT

JAPAN INTERNATIONAL COOPERATION ASSISCY OWIG NO.
TOKYO JAPAN VI - 3