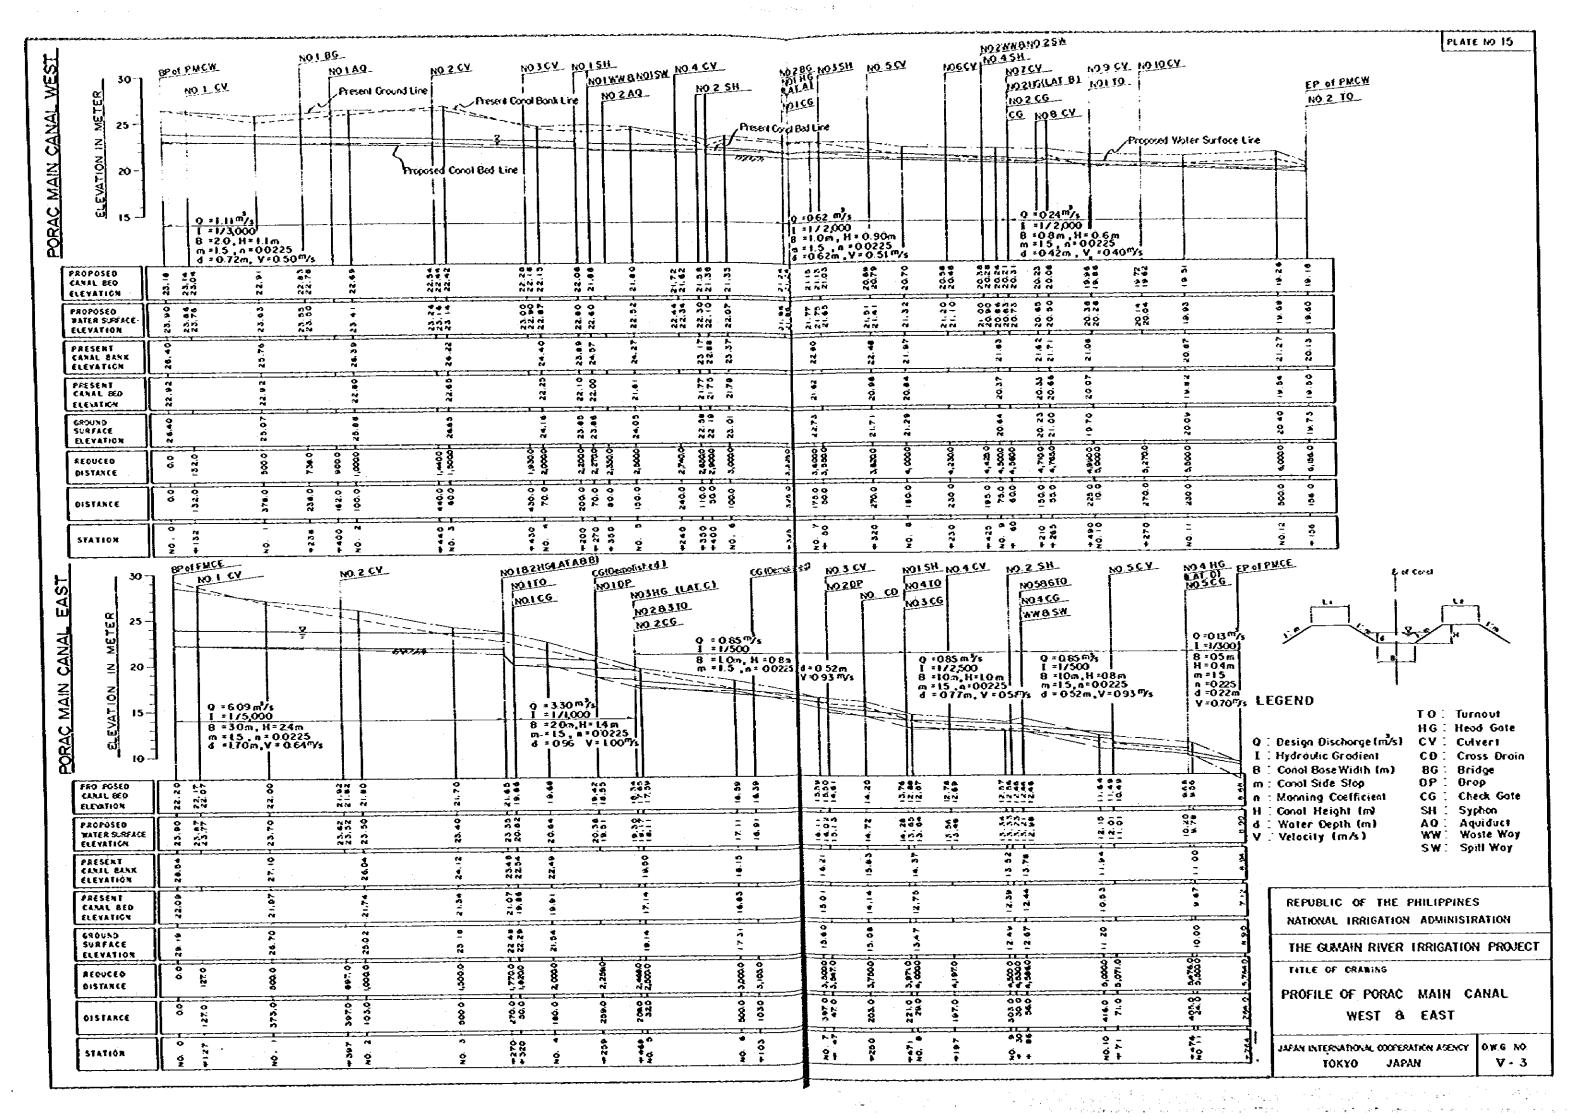

### LIST OF DRAWINGS

| PLATE<br>RO. | OWG<br>NO. | TITLE                                                                 |
|--------------|------------|-----------------------------------------------------------------------|
| 1            | I-)        | GENERAL LAYOUT OF PROPOSED IRRIGATION AND DRAINAGE SYSTEM             |
| 2            | 11-1       | LAND USE MAP OF THE STUDY AREA                                        |
| 3            | 11-2       | SOIL MAP OF THE STUDY AREA                                            |
| 4            | 11-2       |                                                                       |
| 5            | _          | LAND CLASSIFICATION MAP FOR RICE LAND AND DUAL CLASS LAND             |
|              | 11-4       | LAND CLASSIFICATION MAP FOR DIVERSIFIED CROP LAND                     |
| 6            | 1-112      | GUMAIN DAM (1/6) GENERAL PLAN                                         |
| 7            | 111-2      | GUMAIN DAM (2/6) TYPICAL SECTION AND PROFILE                          |
| 8            | 111-3      | GUMAIN DAM (3/6) PROFILE OF GROUTING                                  |
| 9            | 111-4      | GUMAIN DAM (4/6) SPILLWAY                                             |
| 10           | 111-5      | GUMAIN DAM (5/6) DIVERSION CHANNEL                                    |
| 11           | 111-6      | GUMAIN DAM (6/6) INTAKES AND OUTLETS                                  |
| 12           | 14-1       | UPPER GUMAIN DIVERSION DAM                                            |
| 13           | Y~1        | PROFILE OF PORAC DIVERSION CANAL                                      |
| 14           | V-2        | PROFILE OF CAULAMAN DIVERSION CANAL                                   |
| 15           | V-3        | PROFILE OF PORAC MAIN CANAL WEST & EAST                               |
| 16           | V-4        | PROFILE OF CAULANAN MAIN CANAL                                        |
| 17           | V-5        | PROFILE OF GUMAIN MAIN CANAL                                          |
| 18           | f-1V       | HEAD GATE AND TURNOUT                                                 |
| 19           | VI-2       | CHECK AND SPILLWAY AND WASTEWAY                                       |
| 20           | V1-3       | BRIOGE AND CULVERT                                                    |
| 21           | VI-4       | SYPHON AND CROSS DRAIN                                                |
| 22           | VI-5       | DROP AND AQUEDUCT                                                     |
| 23           | 9-1V       | DIVISION WORK, TERMINAL STRUCTURE OF LATERAL CANAL AND DRAINAGE INLET |