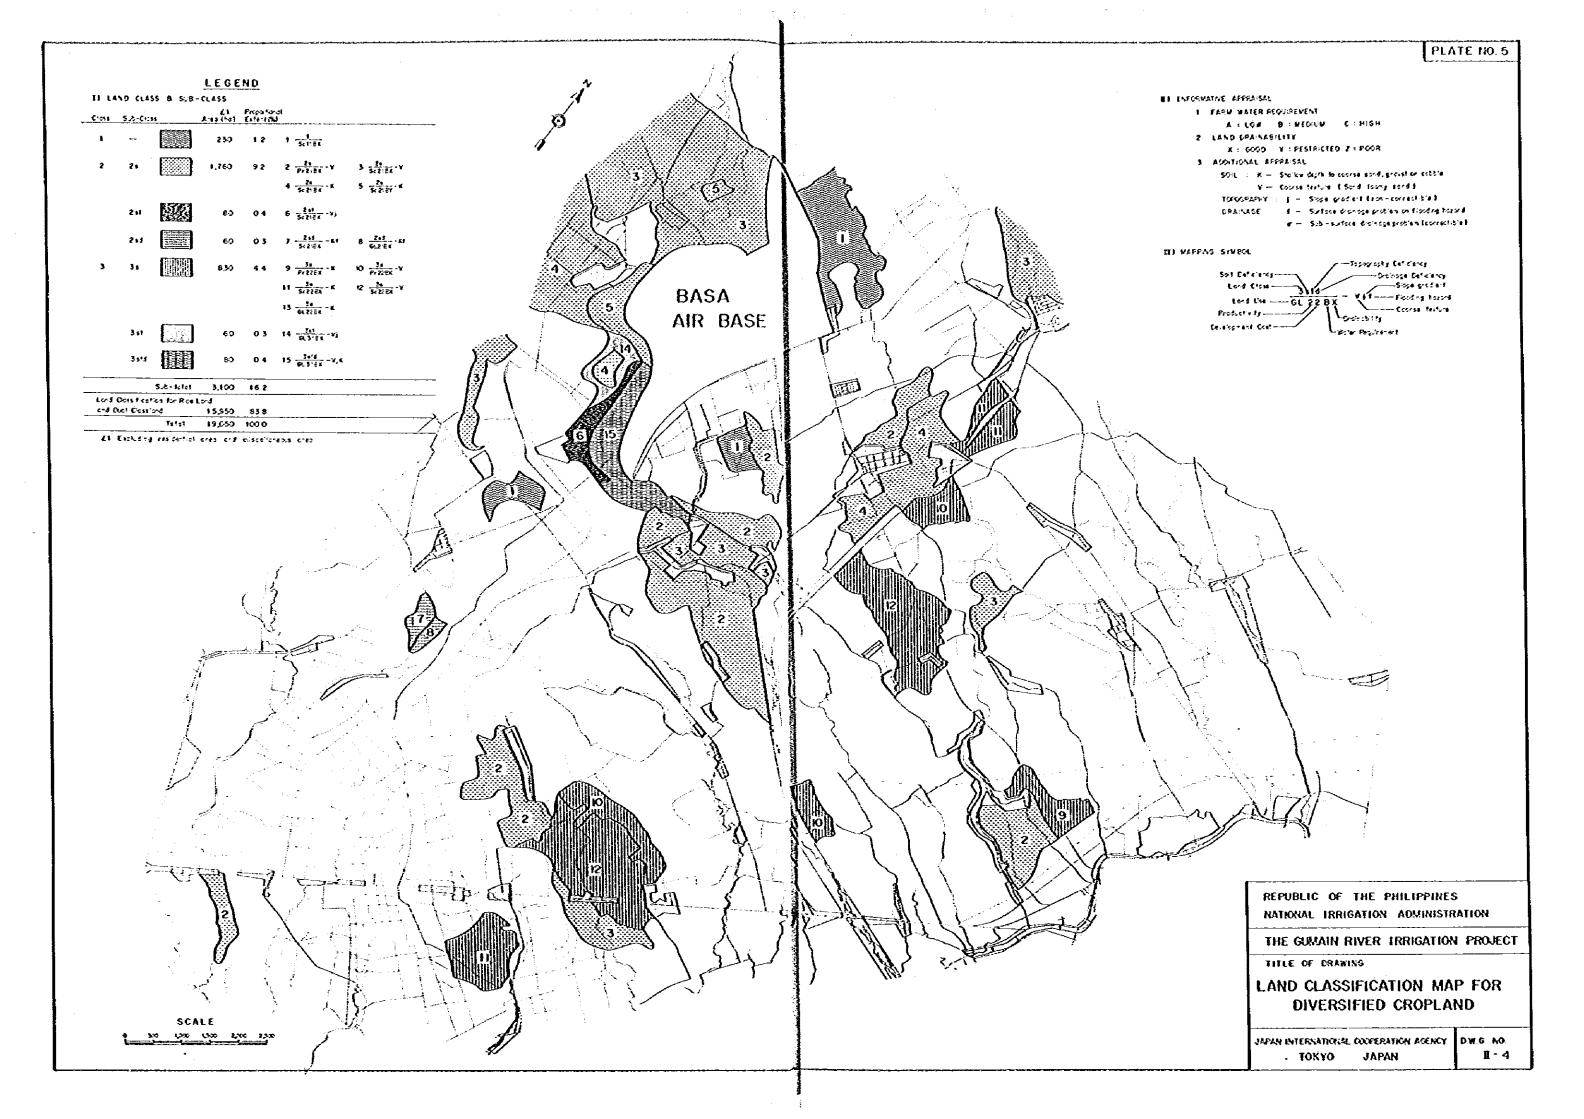

### LIST OF DRAWINGS

| PLATE<br>RO. | OWG<br>NO. | TITLE                                                                 |
|--------------|------------|-----------------------------------------------------------------------|
| 1            | I-)        | GENERAL LAYOUT OF PROPOSED IRRIGATION AND DRAINAGE SYSTEM             |
| 2            | 11-1       | LAND USE MAP OF THE STUDY AREA                                        |
| 3            | 11-2       | SOIL MAP OF THE STUDY AREA                                            |
| 4            | 11-2       |                                                                       |
| 5            | _          | LAND CLASSIFICATION MAP FOR RICE LAND AND DUAL CLASS LAND             |
|              | 11-4       | LAND CLASSIFICATION MAP FOR DIVERSIFIED CROP LAND                     |
| 6            | 1-112      | GUMAIN DAM (1/6) GENERAL PLAN                                         |
| 7            | 111-2      | GUMAIN DAM (2/6) TYPICAL SECTION AND PROFILE                          |
| 8            | 111-3      | GUMAIN DAM (3/6) PROFILE OF GROUTING                                  |
| 9            | 111-4      | GUMAIN DAM (4/6) SPILLWAY                                             |
| 10           | 111-5      | GUMAIN DAM (5/6) DIVERSION CHANNEL                                    |
| 11           | 111-6      | GUMAIN DAM (6/6) INTAKES AND OUTLETS                                  |
| 12           | 14-1       | UPPER GUMAIN DIVERSION DAM                                            |
| 13           | Y~1        | PROFILE OF PORAC DIVERSION CANAL                                      |
| 14           | V-2        | PROFILE OF CAULAMAN DIVERSION CANAL                                   |
| 15           | V-3        | PROFILE OF PORAC MAIN CANAL WEST & EAST                               |
| 16           | V-4        | PROFILE OF CAULANAN MAIN CANAL                                        |
| 17           | V-5        | PROFILE OF GUMAIN MAIN CANAL                                          |
| 18           | f-1V       | HEAD GATE AND TURNOUT                                                 |
| 19           | VI-2       | CHECK AND SPILLWAY AND WASTEWAY                                       |
| 20           | V1-3       | BRIOGE AND CULVERT                                                    |
| 21           | VI-4       | SYPHON AND CROSS DRAIN                                                |
| 22           | VI-5       | DROP AND AQUEDUCT                                                     |
| 23           | 9-1V       | DIVISION WORK, TERMINAL STRUCTURE OF LATERAL CANAL AND DRAINAGE INLET |