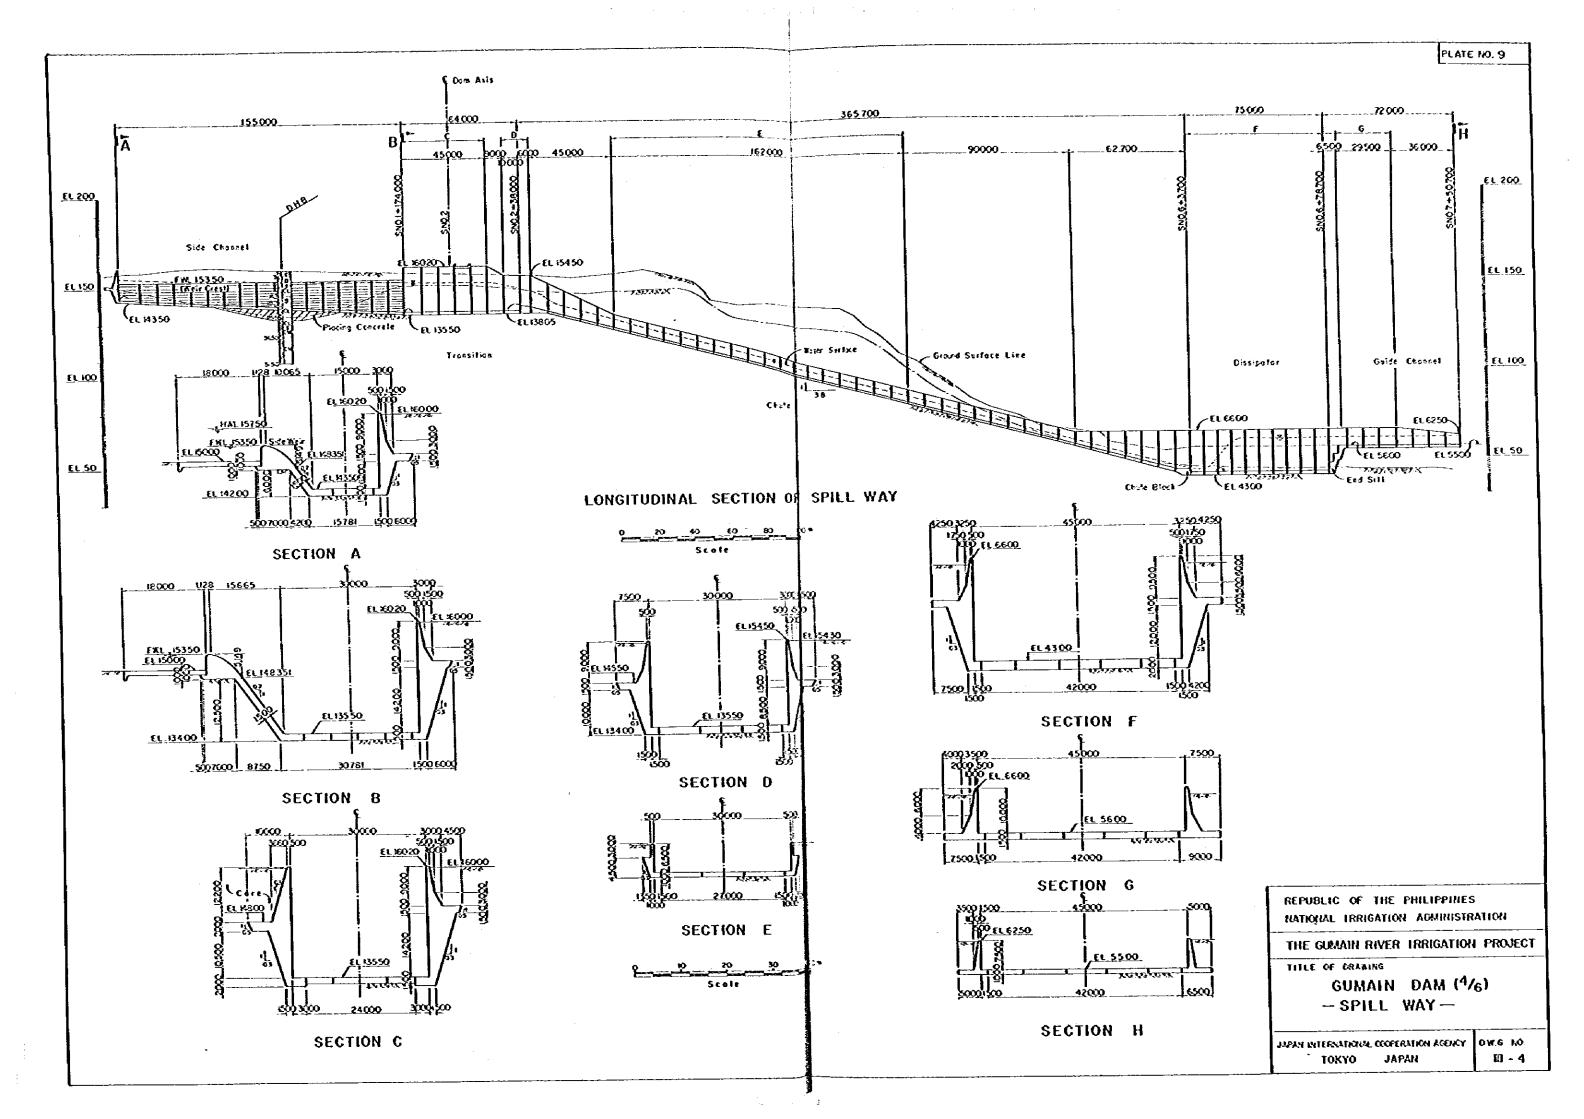

### LIST OF DRAWINGS

| PLATE<br>RO. | OWG<br>NO. | TITLE                                                                 |
|--------------|------------|-----------------------------------------------------------------------|
| 1            | I-)        | GENERAL LAYOUT OF PROPOSED IRRIGATION AND DRAINAGE SYSTEM             |
| 2            | 11-1       | LAND USE MAP OF THE STUDY AREA                                        |
| 3            | 11-2       | SOIL MAP OF THE STUDY AREA                                            |
| 4            | 11-2       |                                                                       |
| 5            | _          | LAND CLASSIFICATION MAP FOR RICE LAND AND DUAL CLASS LAND             |
|              | 11-4       | LAND CLASSIFICATION MAP FOR DIVERSIFIED CROP LAND                     |
| 6            | 1-112      | GUMAIN DAM (1/6) GENERAL PLAN                                         |
| 7            | 111-2      | GUMAIN DAM (2/6) TYPICAL SECTION AND PROFILE                          |
| 8            | 111-3      | GUMAIN DAM (3/6) PROFILE OF GROUTING                                  |
| 9            | 111-4      | GUMAIN DAM (4/6) SPILLWAY                                             |
| 10           | 111-5      | GUMAIN DAM (5/6) DIVERSION CHANNEL                                    |
| 11           | 111-6      | GUMAIN DAM (6/6) INTAKES AND OUTLETS                                  |
| 12           | 14-1       | UPPER GUMAIN DIVERSION DAM                                            |
| 13           | Y~1        | PROFILE OF PORAC DIVERSION CANAL                                      |
| 14           | V-2        | PROFILE OF CAULAMAN DIVERSION CANAL                                   |
| 15           | V-3        | PROFILE OF PORAC MAIN CANAL WEST & EAST                               |
| 16           | V-4        | PROFILE OF CAULANAN MAIN CANAL                                        |
| 17           | V-5        | PROFILE OF GUMAIN MAIN CANAL                                          |
| 18           | f-1V       | HEAD GATE AND TURNOUT                                                 |
| 19           | VI-2       | CHECK AND SPILLWAY AND WASTEWAY                                       |
| 20           | V1-3       | BRIOGE AND CULVERT                                                    |
| 21           | VI-4       | SYPHON AND CROSS DRAIN                                                |
| 22           | VI-5       | DROP AND AQUEDUCT                                                     |
| 23           | 9-1V       | DIVISION WORK, TERMINAL STRUCTURE OF LATERAL CANAL AND DRAINAGE INLET |