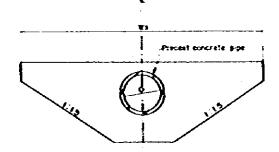

### BRIDGE

PLAN SCALE: A

TYPICAL SECTION OF SLAB
SCALE: 8

PROFILE SCALE : B

SECTION A-A SCALE : B

SECTION 8-B SCALE:8

SCALE
A: 0 3 4 58

and the state of the second second

REPUBLIC OF THE PHILIPPINES

NATIONAL IRRIGATION ADMINISTRATION

THE GUMAIN RIVER TRRIGATION PROJECT

TITLE OF GRAWING

BRIDGE AND CULVERT

JAPAN INTERNATIONAL COOPERATION ASSISCY OWIG NO.
TOKYO JAPAN VI - 3