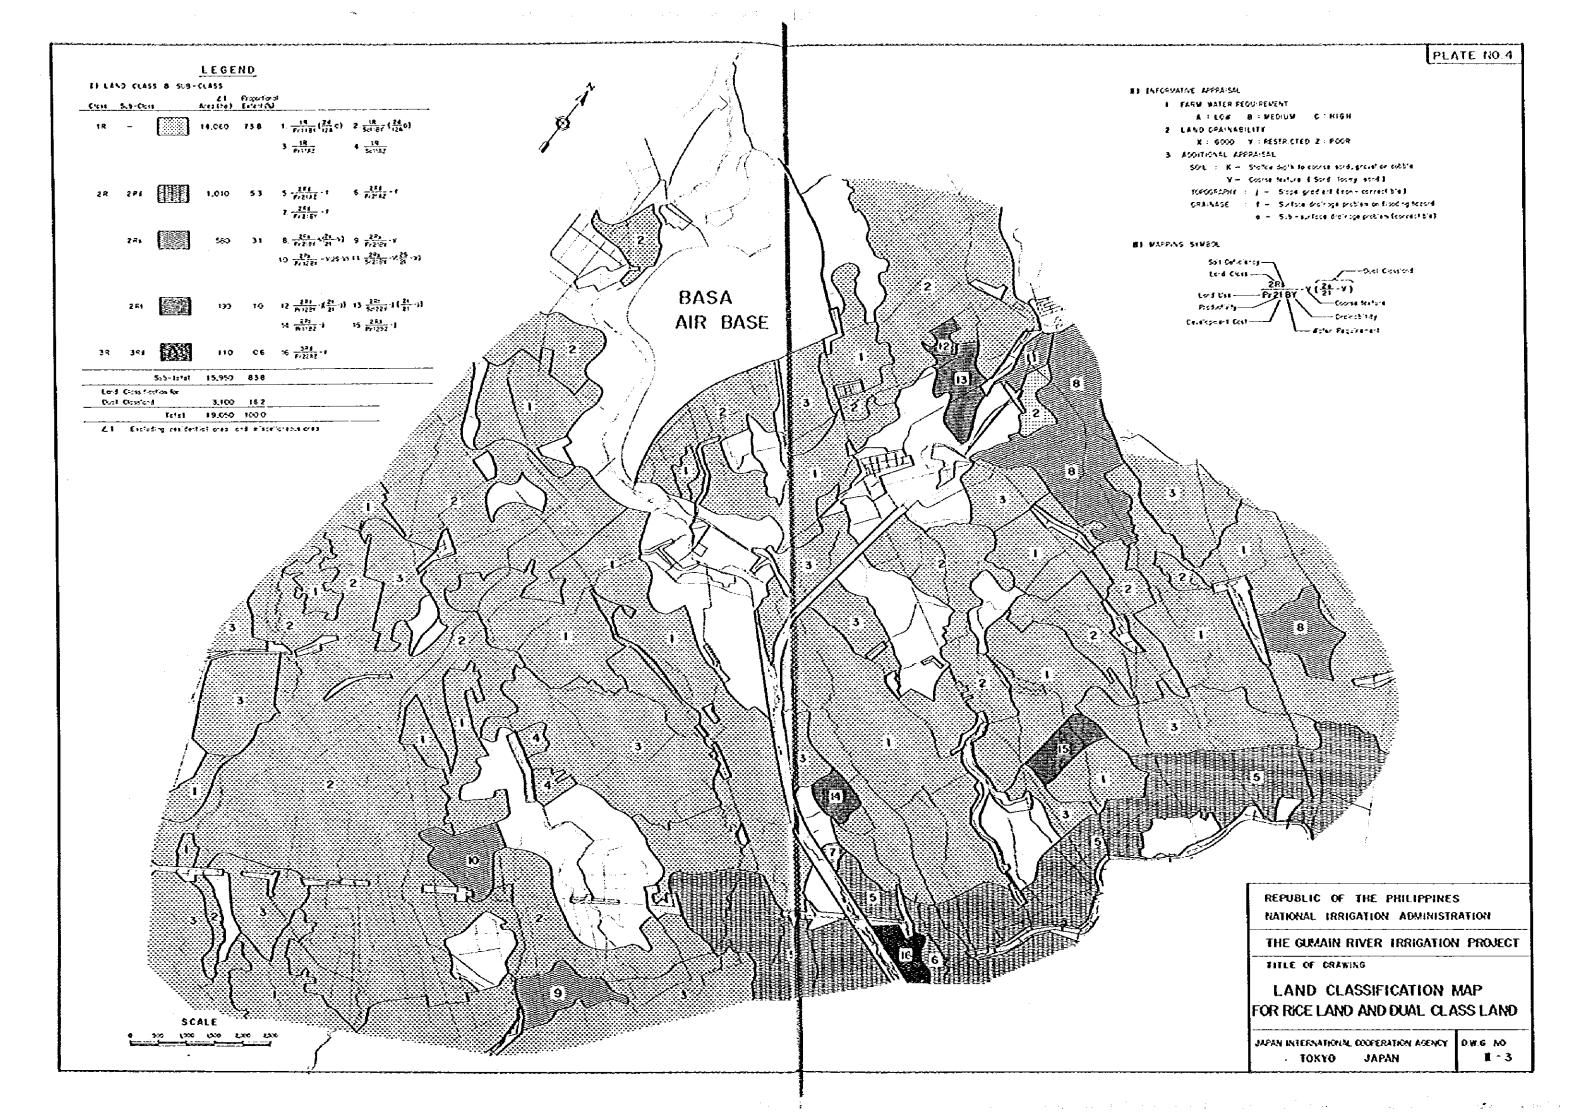

### LIST OF DRAWINGS

| PLATE<br>RO. | OWG<br>NO. | TITLE                                                                 |
|--------------|------------|-----------------------------------------------------------------------|
| 1            | I-)        | GENERAL LAYOUT OF PROPOSED IRRIGATION AND DRAINAGE SYSTEM             |
| 2            | 11-1       | LAND USE MAP OF THE STUDY AREA                                        |
| 3            | 11-2       | SOIL MAP OF THE STUDY AREA                                            |
| 4            | 11-2       |                                                                       |
| 5            | _          | LAND CLASSIFICATION MAP FOR RICE LAND AND DUAL CLASS LAND             |
|              | 11-4       | LAND CLASSIFICATION MAP FOR DIVERSIFIED CROP LAND                     |
| 6            | 1-112      | GUMAIN DAM (1/6) GENERAL PLAN                                         |
| 7            | 111-2      | GUMAIN DAM (2/6) TYPICAL SECTION AND PROFILE                          |
| 8            | 111-3      | GUMAIN DAM (3/6) PROFILE OF GROUTING                                  |
| 9            | 111-4      | GUMAIN DAM (4/6) SPILLWAY                                             |
| 10           | 111-5      | GUMAIN DAM (5/6) DIVERSION CHANNEL                                    |
| 11           | 111-6      | GUMAIN DAM (6/6) INTAKES AND OUTLETS                                  |
| 12           | 14-1       | UPPER GUMAIN DIVERSION DAM                                            |
| 13           | Y~1        | PROFILE OF PORAC DIVERSION CANAL                                      |
| 14           | V-2        | PROFILE OF CAULAMAN DIVERSION CANAL                                   |
| 15           | V-3        | PROFILE OF PORAC MAIN CANAL WEST & EAST                               |
| 16           | V-4        | PROFILE OF CAULANAN MAIN CANAL                                        |
| 17           | V-5        | PROFILE OF GUMAIN MAIN CANAL                                          |
| 18           | f-1V       | HEAD GATE AND TURNOUT                                                 |
| 19           | VI-2       | CHECK AND SPILLWAY AND WASTEWAY                                       |
| 20           | V1-3       | BRIOGE AND CULVERT                                                    |
| 21           | VI-4       | SYPHON AND CROSS DRAIN                                                |
| 22           | VI-5       | DROP AND AQUEDUCT                                                     |
| 23           | 9-1V       | DIVISION WORK, TERMINAL STRUCTURE OF LATERAL CANAL AND DRAINAGE INLET |