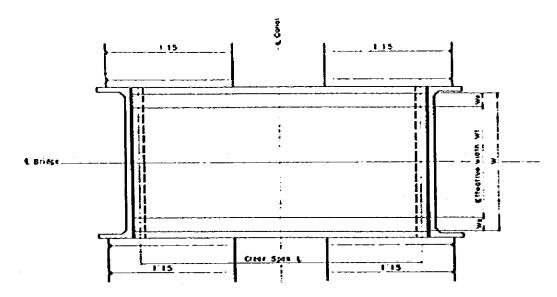

### BRIDGE

PLAN SCALE: A

TYPICAL SECTION OF SLAB
SCALE: 8

PROFILE SCALE : B

SECTION A-A SCALE : B

SECTION 8-B SCALE:8

SCALE
A: 0 3 4 58

and the state of the second second

REPUBLIC OF THE PHILIPPINES

NATIONAL IRRIGATION ADMINISTRATION

THE GUMAIN RIVER TRRIGATION PROJECT

TITLE OF GRAWING

BRIDGE AND CULVERT

JAPAN INTERNATIONAL COOPERATION ASSISCY OWIG NO.
TOKYO JAPAN VI - 3