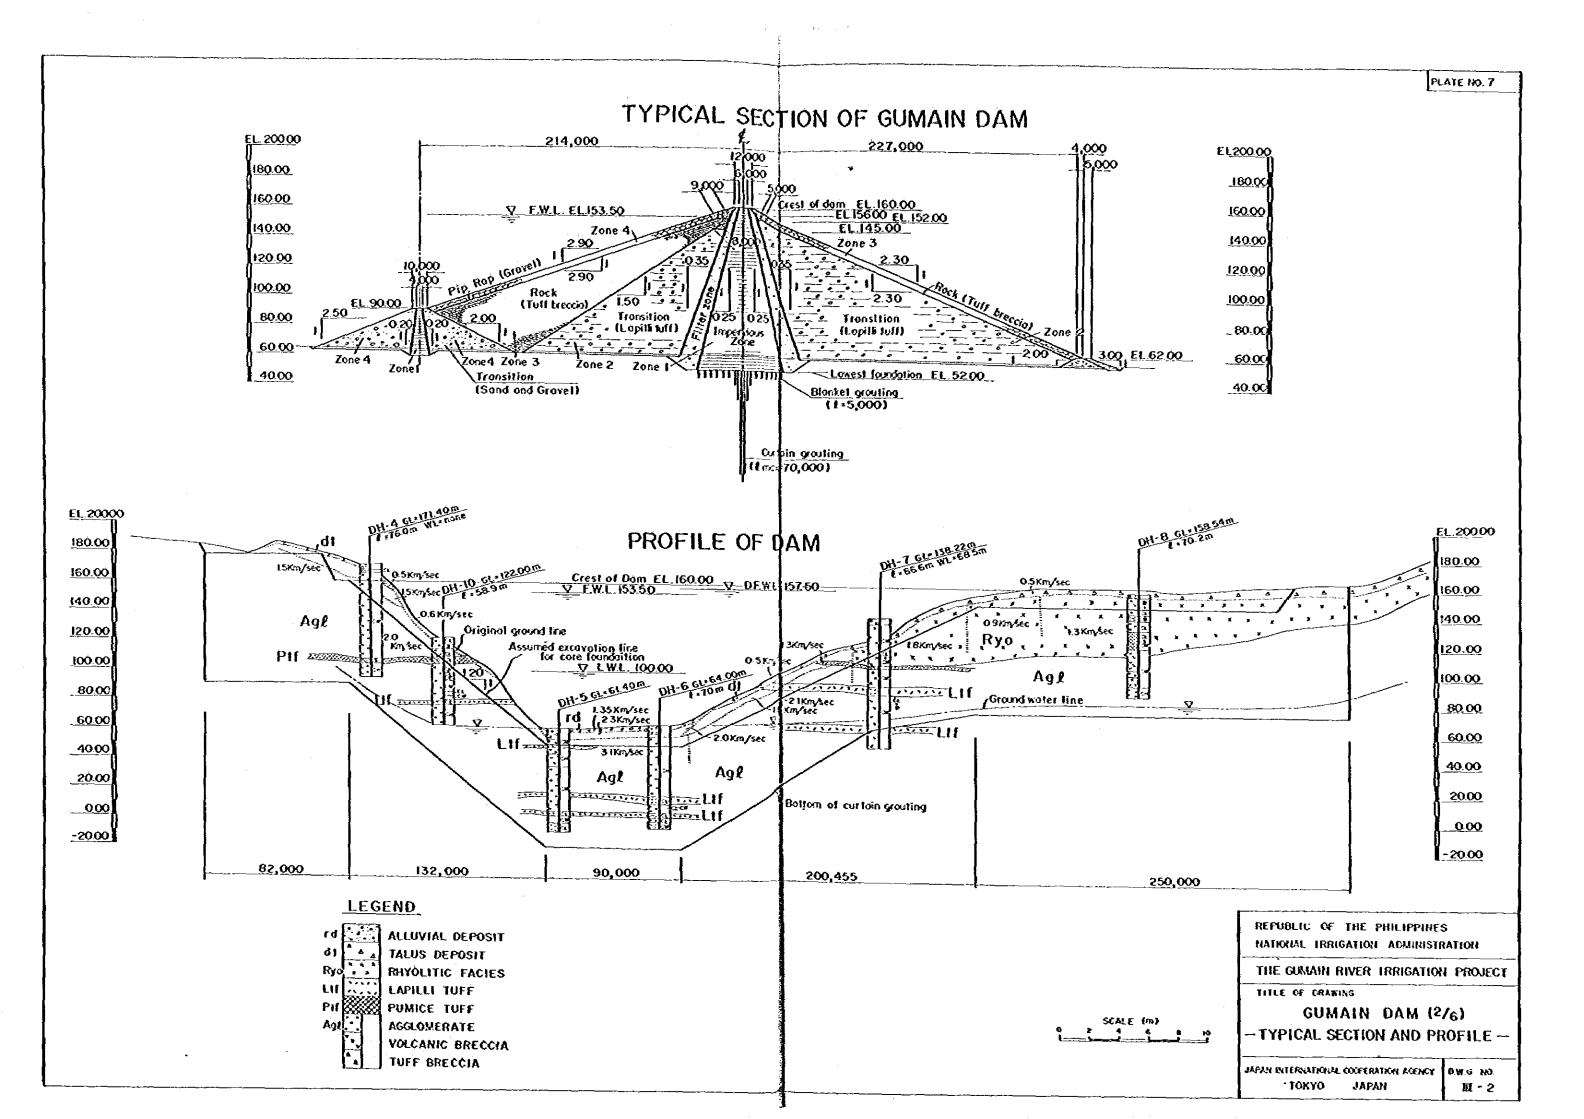

### LIST OF DRAWINGS

| PLATE<br>RO. | OWG<br>NO. | TITLE                                                                 |
|--------------|------------|-----------------------------------------------------------------------|
| 1            | I-)        | GENERAL LAYOUT OF PROPOSED IRRIGATION AND DRAINAGE SYSTEM             |
| 2            | 11-1       | LAND USE MAP OF THE STUDY AREA                                        |
| 3            | 11-2       | SOIL MAP OF THE STUDY AREA                                            |
| 4            | 11-2       |                                                                       |
| 5            | _          | LAND CLASSIFICATION MAP FOR RICE LAND AND DUAL CLASS LAND             |
|              | 11-4       | LAND CLASSIFICATION MAP FOR DIVERSIFIED CROP LAND                     |
| 6            | 1-112      | GUMAIN DAM (1/6) GENERAL PLAN                                         |
| 7            | 111-2      | GUMAIN DAM (2/6) TYPICAL SECTION AND PROFILE                          |
| 8            | 111-3      | GUMAIN DAM (3/6) PROFILE OF GROUTING                                  |
| 9            | 111-4      | GUMAIN DAM (4/6) SPILLWAY                                             |
| 10           | 111-5      | GUMAIN DAM (5/6) DIVERSION CHANNEL                                    |
| 11           | 111-6      | GUMAIN DAM (6/6) INTAKES AND OUTLETS                                  |
| 12           | 14-1       | UPPER GUMAIN DIVERSION DAM                                            |
| 13           | Y~1        | PROFILE OF PORAC DIVERSION CANAL                                      |
| 14           | V-2        | PROFILE OF CAULAMAN DIVERSION CANAL                                   |
| 15           | V-3        | PROFILE OF PORAC MAIN CANAL WEST & EAST                               |
| 16           | V-4        | PROFILE OF CAULANAN MAIN CANAL                                        |
| 17           | V-5        | PROFILE OF GUMAIN MAIN CANAL                                          |
| 18           | f-1V       | HEAD GATE AND TURNOUT                                                 |
| 19           | VI-2       | CHECK AND SPILLWAY AND WASTEWAY                                       |
| 20           | V1-3       | BRIOGE AND CULVERT                                                    |
| 21           | VI-4       | SYPHON AND CROSS DRAIN                                                |
| 22           | VI-5       | DROP AND AQUEDUCT                                                     |
| 23           | 9-1V       | DIVISION WORK, TERMINAL STRUCTURE OF LATERAL CANAL AND DRAINAGE INLET |