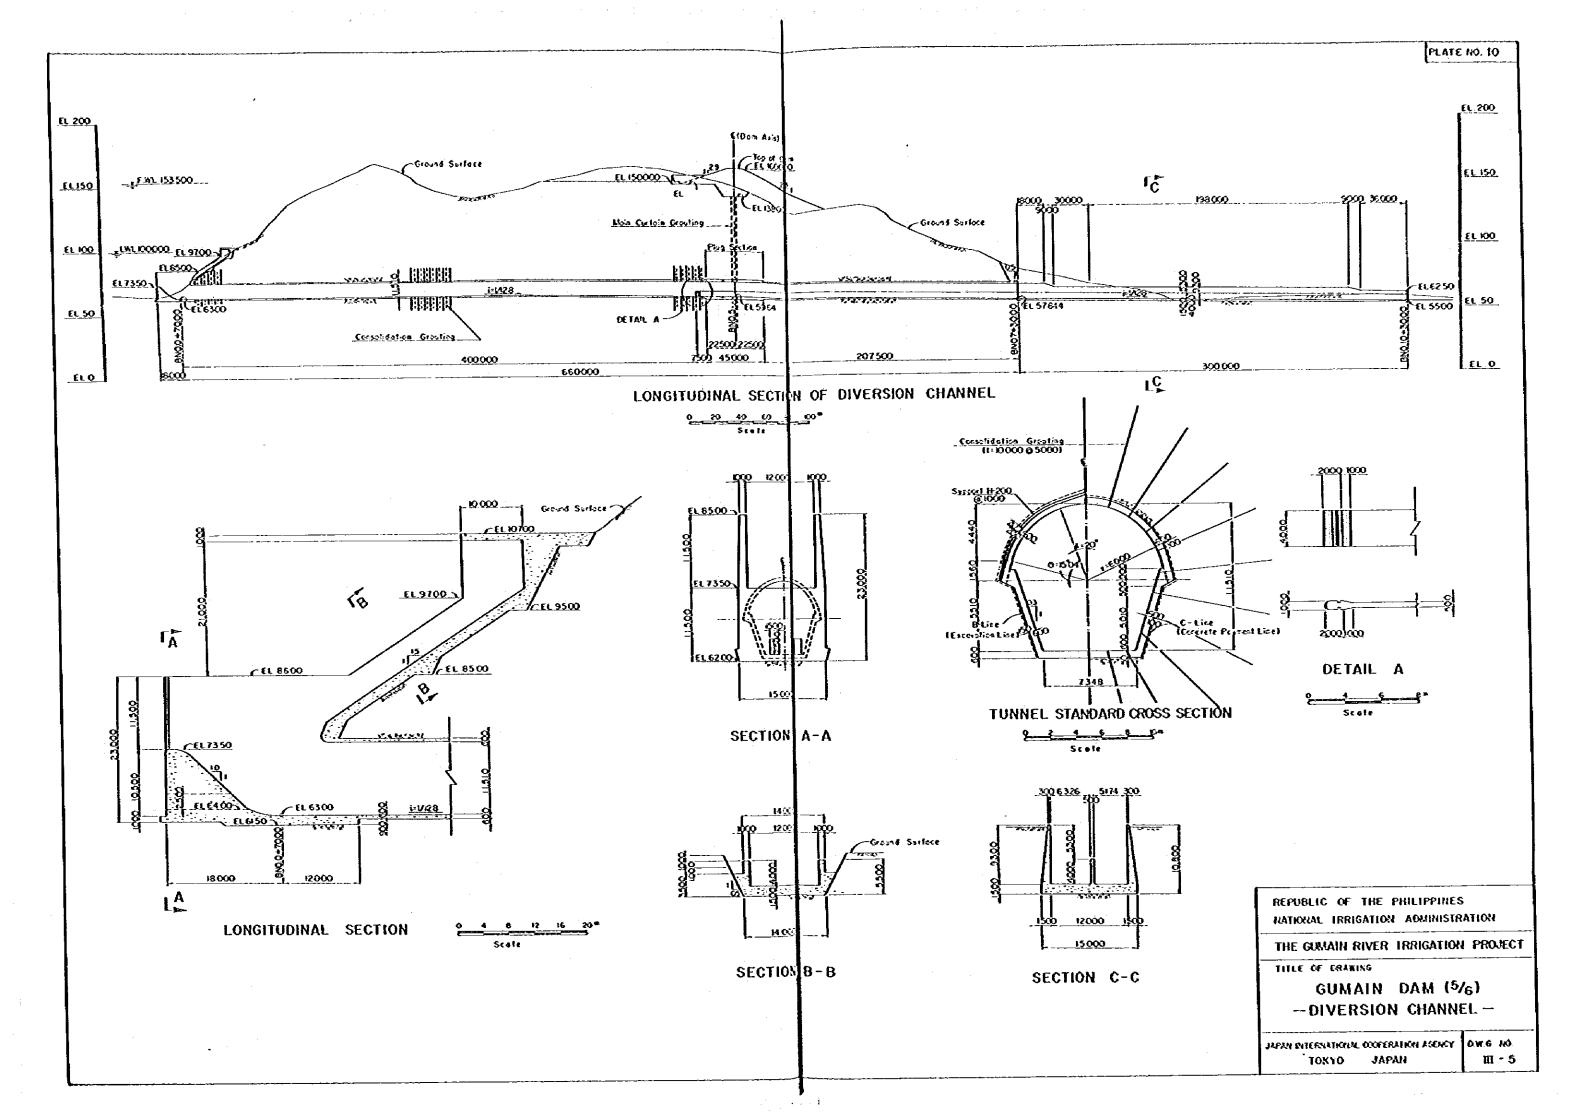

### LIST OF DRAWINGS

| PLATE<br>RO. | OWG<br>NO. | TITLE                                                                 |
|--------------|------------|-----------------------------------------------------------------------|
| 1            | I-)        | GENERAL LAYOUT OF PROPOSED IRRIGATION AND DRAINAGE SYSTEM             |
| 2            | 11-1       | LAND USE MAP OF THE STUDY AREA                                        |
| 3            | 11-2       | SOIL MAP OF THE STUDY AREA                                            |
| 4            | 11-2       |                                                                       |
| 5            | _          | LAND CLASSIFICATION MAP FOR RICE LAND AND DUAL CLASS LAND             |
|              | 11-4       | LAND CLASSIFICATION MAP FOR DIVERSIFIED CROP LAND                     |
| 6            | 1-112      | GUMAIN DAM (1/6) GENERAL PLAN                                         |
| 7            | 111-2      | GUMAIN DAM (2/6) TYPICAL SECTION AND PROFILE                          |
| 8            | 111-3      | GUMAIN DAM (3/6) PROFILE OF GROUTING                                  |
| 9            | 111-4      | GUMAIN DAM (4/6) SPILLWAY                                             |
| 10           | 111-5      | GUMAIN DAM (5/6) DIVERSION CHANNEL                                    |
| 11           | 111-6      | GUMAIN DAM (6/6) INTAKES AND OUTLETS                                  |
| 12           | 14-1       | UPPER GUMAIN DIVERSION DAM                                            |
| 13           | Y~1        | PROFILE OF PORAC DIVERSION CANAL                                      |
| 14           | V-2        | PROFILE OF CAULAMAN DIVERSION CANAL                                   |
| 15           | V-3        | PROFILE OF PORAC MAIN CANAL WEST & EAST                               |
| 16           | V-4        | PROFILE OF CAULANAN MAIN CANAL                                        |
| 17           | V-5        | PROFILE OF GUMAIN MAIN CANAL                                          |
| 18           | f-1V       | HEAD GATE AND TURNOUT                                                 |
| 19           | VI-2       | CHECK AND SPILLWAY AND WASTEWAY                                       |
| 20           | V1-3       | BRIOGE AND CULVERT                                                    |
| 21           | VI-4       | SYPHON AND CROSS DRAIN                                                |
| 22           | VI-5       | DROP AND AQUEDUCT                                                     |
| 23           | 9-1V       | DIVISION WORK, TERMINAL STRUCTURE OF LATERAL CANAL AND DRAINAGE INLET |