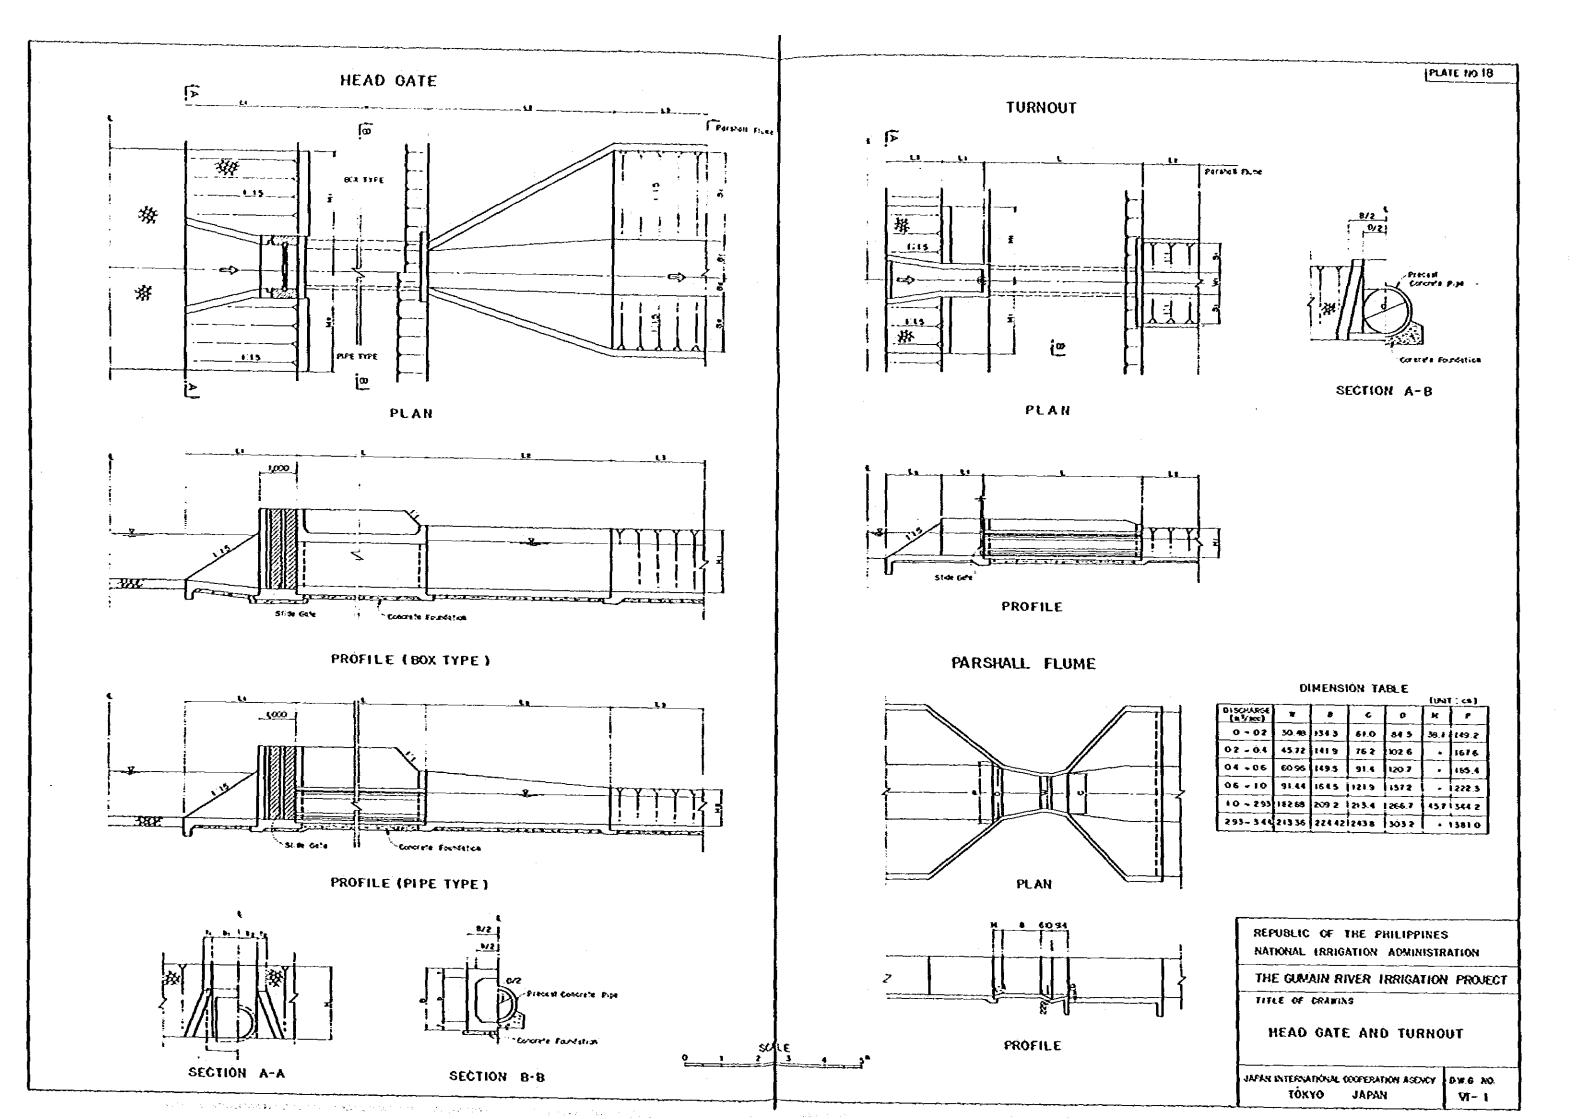

### LIST OF DRAWINGS

| PLATE<br>RO. | OWG<br>NO. | TITLE                                                                 |
|--------------|------------|-----------------------------------------------------------------------|
| 1            | I-)        | GENERAL LAYOUT OF PROPOSED IRRIGATION AND DRAINAGE SYSTEM             |
| 2            | 11-1       | LAND USE MAP OF THE STUDY AREA                                        |
| 3            | 11-2       | SOIL MAP OF THE STUDY AREA                                            |
| 4            | 11-2       |                                                                       |
| 5            | _          | LAND CLASSIFICATION MAP FOR RICE LAND AND DUAL CLASS LAND             |
|              | 11-4       | LAND CLASSIFICATION MAP FOR DIVERSIFIED CROP LAND                     |
| 6            | 1-112      | GUMAIN DAM (1/6) GENERAL PLAN                                         |
| 7            | 111-2      | GUMAIN DAM (2/6) TYPICAL SECTION AND PROFILE                          |
| 8            | 111-3      | GUMAIN DAM (3/6) PROFILE OF GROUTING                                  |
| 9            | 111-4      | GUMAIN DAM (4/6) SPILLWAY                                             |
| 10           | 111-5      | GUMAIN DAM (5/6) DIVERSION CHANNEL                                    |
| 11           | 111-6      | GUMAIN DAM (6/6) INTAKES AND OUTLETS                                  |
| 12           | 14-1       | UPPER GUMAIN DIVERSION DAM                                            |
| 13           | Y~1        | PROFILE OF PORAC DIVERSION CANAL                                      |
| 14           | V-2        | PROFILE OF CAULAMAN DIVERSION CANAL                                   |
| 15           | V-3        | PROFILE OF PORAC MAIN CANAL WEST & EAST                               |
| 16           | V-4        | PROFILE OF CAULANAN MAIN CANAL                                        |
| 17           | V-5        | PROFILE OF GUMAIN MAIN CANAL                                          |
| 18           | f-1V       | HEAD GATE AND TURNOUT                                                 |
| 19           | VI-2       | CHECK AND SPILLWAY AND WASTEWAY                                       |
| 20           | V1-3       | BRIOGE AND CULVERT                                                    |
| 21           | VI-4       | SYPHON AND CROSS DRAIN                                                |
| 22           | VI-5       | DROP AND AQUEDUCT                                                     |
| 23           | 9-1V       | DIVISION WORK, TERMINAL STRUCTURE OF LATERAL CANAL AND DRAINAGE INLET |