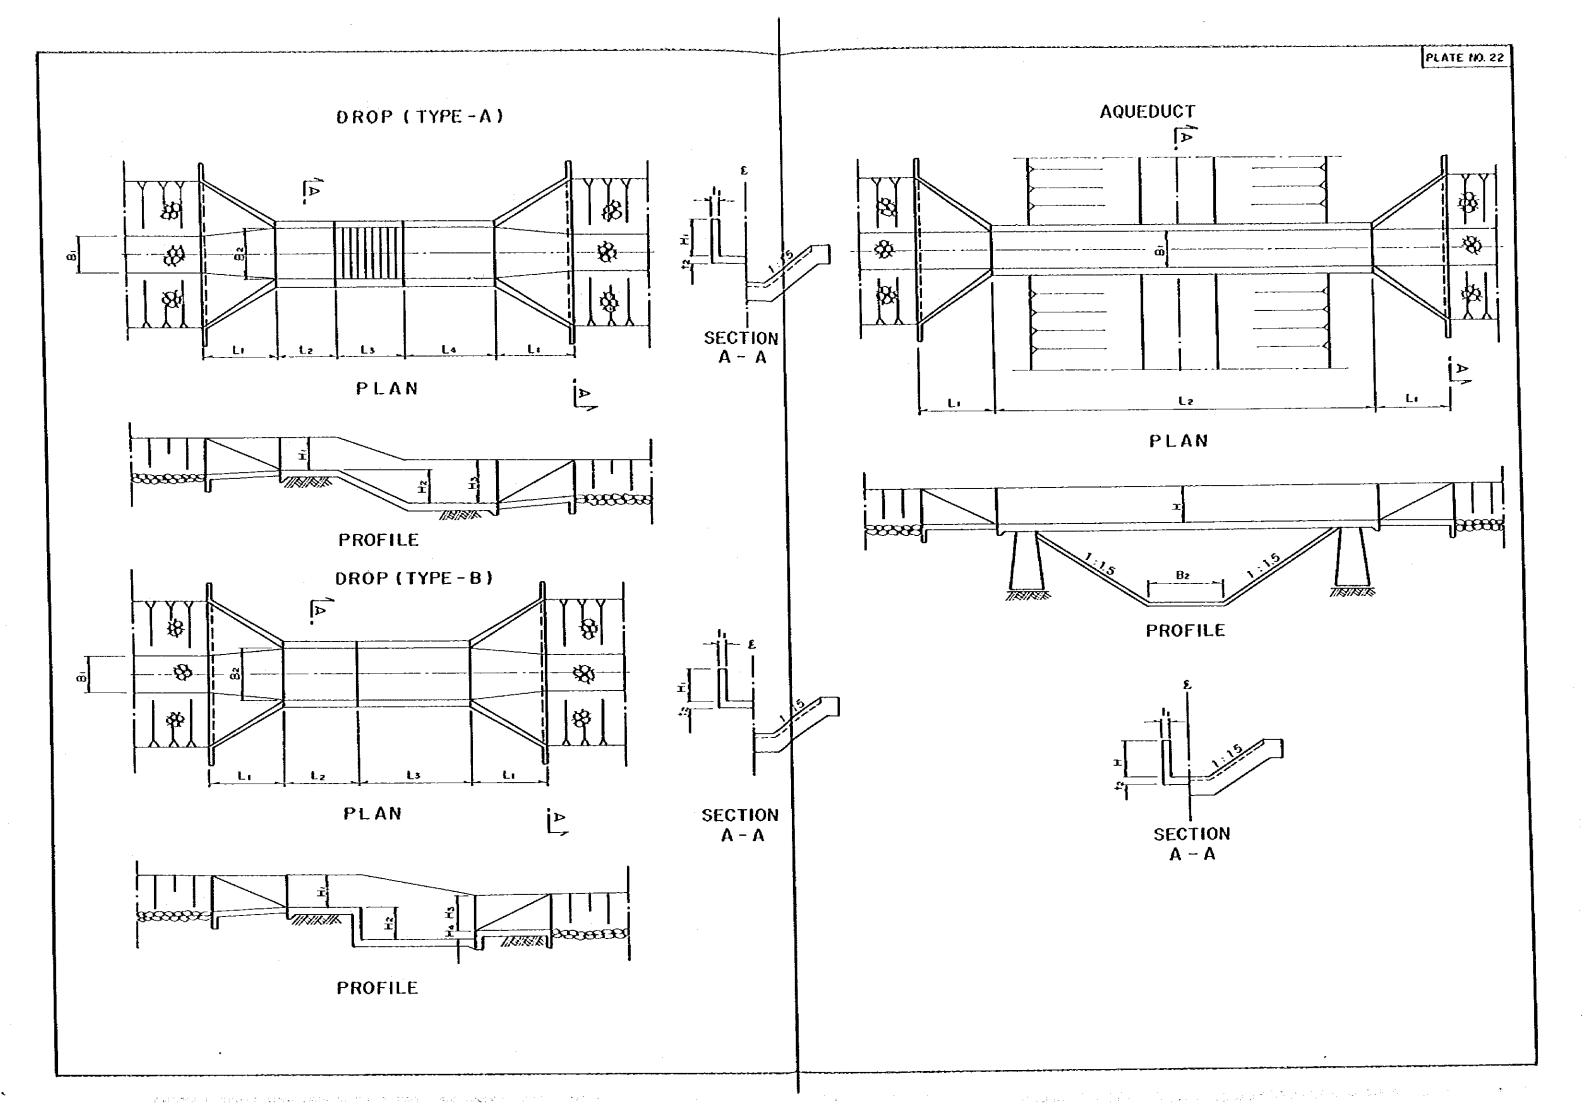

### LIST OF DRAWINGS

| PLATE<br>RO. | OWG<br>NO. | TITLE                                                                 |
|--------------|------------|-----------------------------------------------------------------------|
| 1            | I-)        | GENERAL LAYOUT OF PROPOSED IRRIGATION AND DRAINAGE SYSTEM             |
| 2            | 11-1       | LAND USE MAP OF THE STUDY AREA                                        |
| 3            | 11-2       | SOIL MAP OF THE STUDY AREA                                            |
| 4            | 11-2       |                                                                       |
| 5            | _          | LAND CLASSIFICATION MAP FOR RICE LAND AND DUAL CLASS LAND             |
|              | 11-4       | LAND CLASSIFICATION MAP FOR DIVERSIFIED CROP LAND                     |
| 6            | 1-112      | GUMAIN DAM (1/6) GENERAL PLAN                                         |
| 7            | 111-2      | GUMAIN DAM (2/6) TYPICAL SECTION AND PROFILE                          |
| 8            | 111-3      | GUMAIN DAM (3/6) PROFILE OF GROUTING                                  |
| 9            | 111-4      | GUMAIN DAM (4/6) SPILLWAY                                             |
| 10           | 111-5      | GUMAIN DAM (5/6) DIVERSION CHANNEL                                    |
| 11           | 111-6      | GUMAIN DAM (6/6) INTAKES AND OUTLETS                                  |
| 12           | 14-1       | UPPER GUMAIN DIVERSION DAM                                            |
| 13           | Y~1        | PROFILE OF PORAC DIVERSION CANAL                                      |
| 14           | V-2        | PROFILE OF CAULAMAN DIVERSION CANAL                                   |
| 15           | V-3        | PROFILE OF PORAC MAIN CANAL WEST & EAST                               |
| 16           | V-4        | PROFILE OF CAULANAN MAIN CANAL                                        |
| 17           | V-5        | PROFILE OF GUMAIN MAIN CANAL                                          |
| 18           | f-1V       | HEAD GATE AND TURNOUT                                                 |
| 19           | VI-2       | CHECK AND SPILLWAY AND WASTEWAY                                       |
| 20           | V1-3       | BRIOGE AND CULVERT                                                    |
| 21           | VI-4       | SYPHON AND CROSS DRAIN                                                |
| 22           | VI-5       | DROP AND AQUEDUCT                                                     |
| 23           | 9-1V       | DIVISION WORK, TERMINAL STRUCTURE OF LATERAL CANAL AND DRAINAGE INLET |