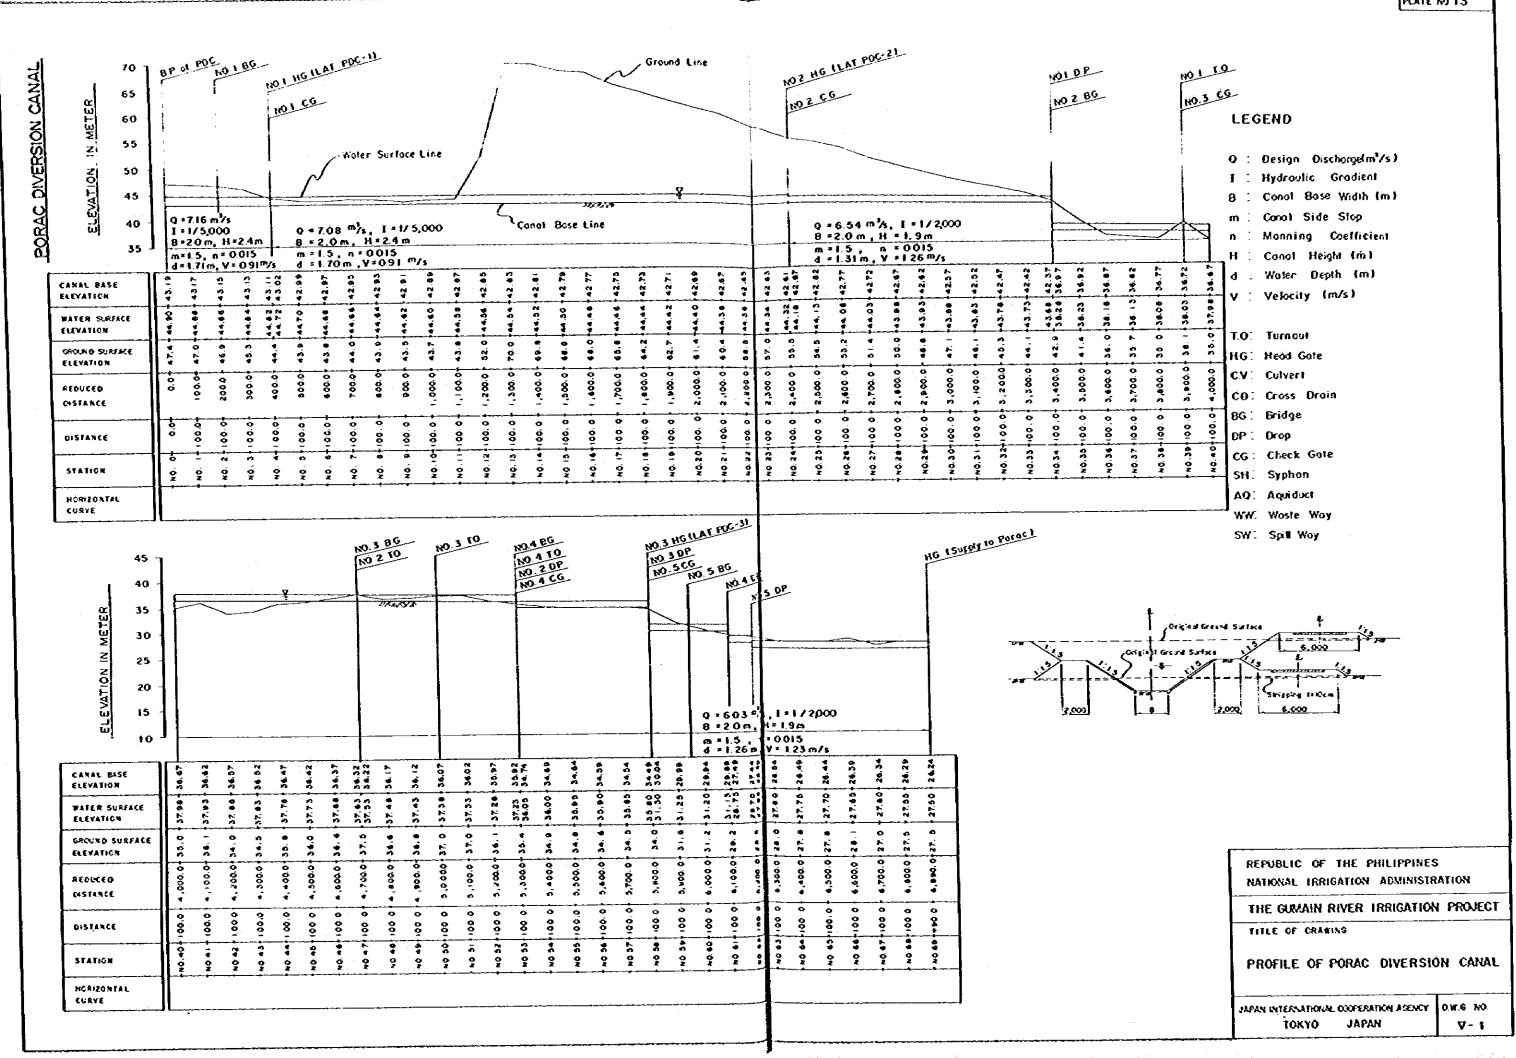

### LIST OF DRAWINGS

| PLATE<br>RO. | OWG<br>NO. | TITLE                                                                 |
|--------------|------------|-----------------------------------------------------------------------|
| 1            | I-)        | GENERAL LAYOUT OF PROPOSED IRRIGATION AND DRAINAGE SYSTEM             |
| 2            | 11-1       | LAND USE MAP OF THE STUDY AREA                                        |
| 3            | 11-2       | SOIL MAP OF THE STUDY AREA                                            |
| 4            | 11-2       |                                                                       |
| 5            | _          | LAND CLASSIFICATION MAP FOR RICE LAND AND DUAL CLASS LAND             |
|              | 11-4       | LAND CLASSIFICATION MAP FOR DIVERSIFIED CROP LAND                     |
| 6            | 1-112      | GUMAIN DAM (1/6) GENERAL PLAN                                         |
| 7            | 111-2      | GUMAIN DAM (2/6) TYPICAL SECTION AND PROFILE                          |
| 8            | 111-3      | GUMAIN DAM (3/6) PROFILE OF GROUTING                                  |
| 9            | 111-4      | GUMAIN DAM (4/6) SPILLWAY                                             |
| 10           | 111-5      | GUMAIN DAM (5/6) DIVERSION CHANNEL                                    |
| 11           | 111-6      | GUMAIN DAM (6/6) INTAKES AND OUTLETS                                  |
| 12           | 14-1       | UPPER GUMAIN DIVERSION DAM                                            |
| 13           | Y~1        | PROFILE OF PORAC DIVERSION CANAL                                      |
| 14           | V-2        | PROFILE OF CAULAMAN DIVERSION CANAL                                   |
| 15           | V-3        | PROFILE OF PORAC MAIN CANAL WEST & EAST                               |
| 16           | V-4        | PROFILE OF CAULANAN MAIN CANAL                                        |
| 17           | V-5        | PROFILE OF GUMAIN MAIN CANAL                                          |
| 18           | f-1V       | HEAD GATE AND TURNOUT                                                 |
| 19           | VI-2       | CHECK AND SPILLWAY AND WASTEWAY                                       |
| 20           | V1-3       | BRIOGE AND CULVERT                                                    |
| 21           | VI-4       | SYPHON AND CROSS DRAIN                                                |
| 22           | VI-5       | DROP AND AQUEDUCT                                                     |
| 23           | 9-1V       | DIVISION WORK, TERMINAL STRUCTURE OF LATERAL CANAL AND DRAINAGE INLET |