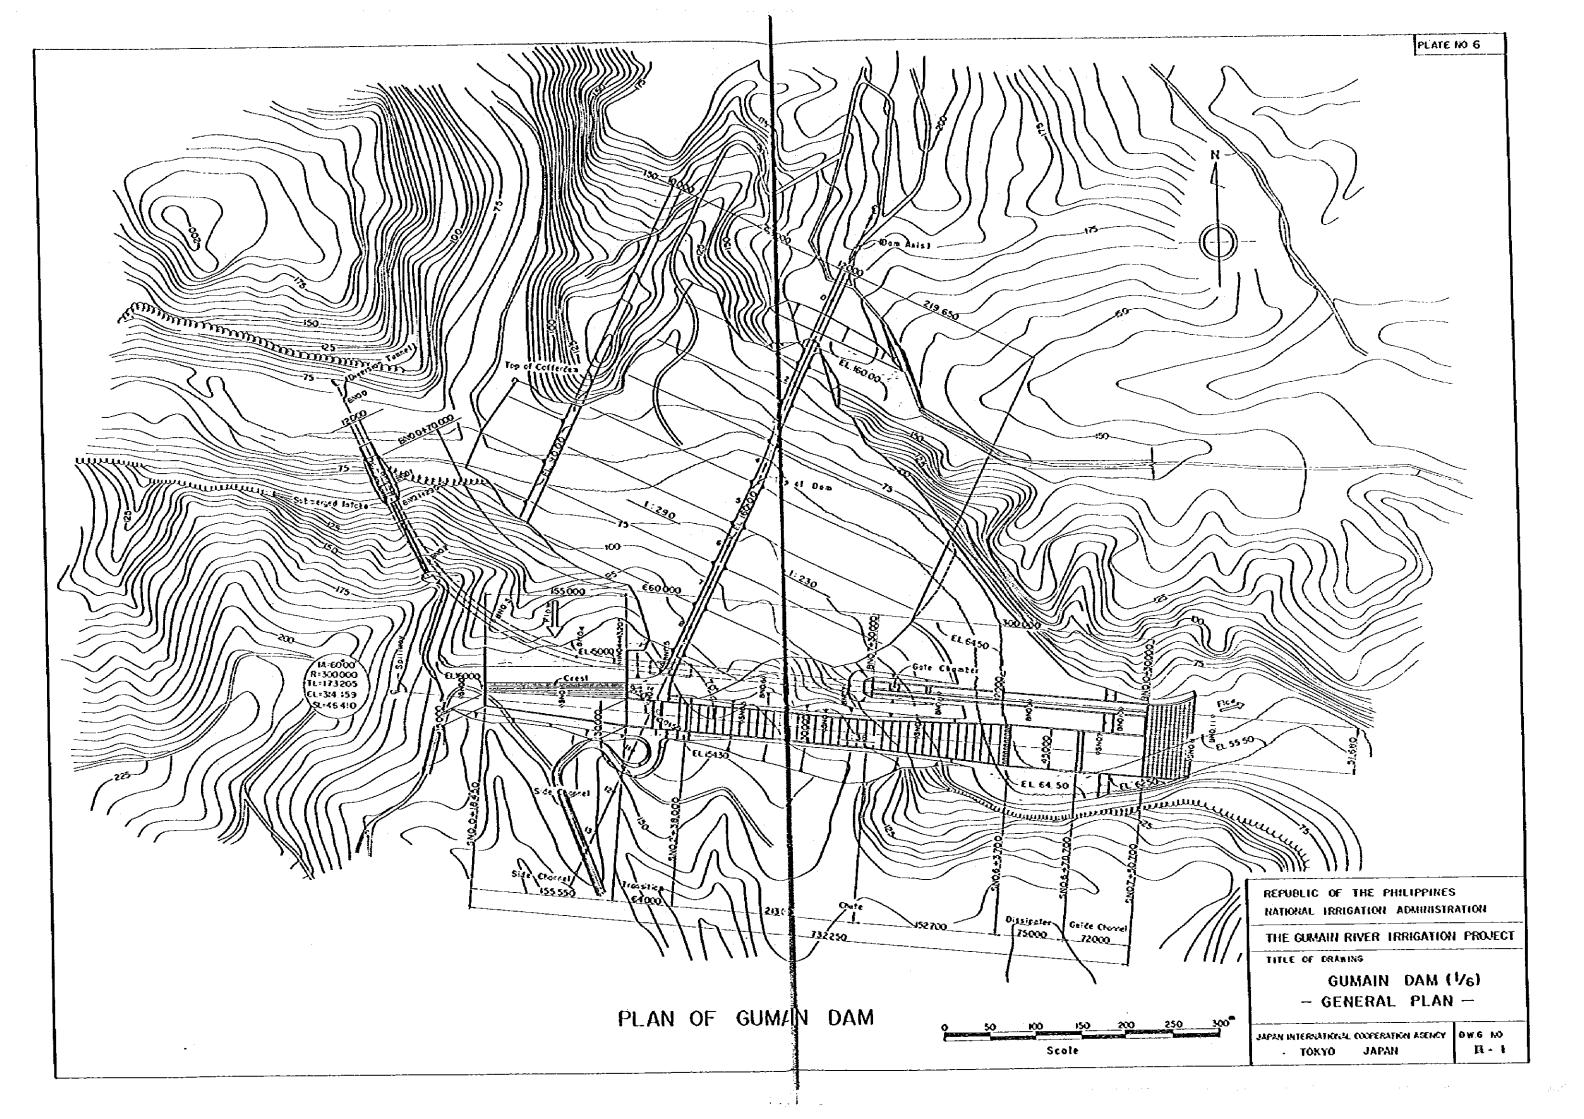

### LIST OF DRAWINGS

| PLATE<br>RO. | OWG<br>NO. | TITLE                                                                 |
|--------------|------------|-----------------------------------------------------------------------|
| 1            | I-)        | GENERAL LAYOUT OF PROPOSED IRRIGATION AND DRAINAGE SYSTEM             |
| 2            | 11-1       | LAND USE MAP OF THE STUDY AREA                                        |
| 3            | 11-2       | SOIL MAP OF THE STUDY AREA                                            |
| 4            | 11-2       |                                                                       |
| 5            | _          | LAND CLASSIFICATION MAP FOR RICE LAND AND DUAL CLASS LAND             |
|              | 11-4       | LAND CLASSIFICATION MAP FOR DIVERSIFIED CROP LAND                     |
| 6            | 1-112      | GUMAIN DAM (1/6) GENERAL PLAN                                         |
| 7            | 111-2      | GUMAIN DAM (2/6) TYPICAL SECTION AND PROFILE                          |
| 8            | 111-3      | GUMAIN DAM (3/6) PROFILE OF GROUTING                                  |
| 9            | 111-4      | GUMAIN DAM (4/6) SPILLWAY                                             |
| 10           | 111-5      | GUMAIN DAM (5/6) DIVERSION CHANNEL                                    |
| 11           | 111-6      | GUMAIN DAM (6/6) INTAKES AND OUTLETS                                  |
| 12           | 14-1       | UPPER GUMAIN DIVERSION DAM                                            |
| 13           | Y~1        | PROFILE OF PORAC DIVERSION CANAL                                      |
| 14           | V-2        | PROFILE OF CAULAMAN DIVERSION CANAL                                   |
| 15           | V-3        | PROFILE OF PORAC MAIN CANAL WEST & EAST                               |
| 16           | V-4        | PROFILE OF CAULANAN MAIN CANAL                                        |
| 17           | V-5        | PROFILE OF GUMAIN MAIN CANAL                                          |
| 18           | f-1V       | HEAD GATE AND TURNOUT                                                 |
| 19           | VI-2       | CHECK AND SPILLWAY AND WASTEWAY                                       |
| 20           | V1-3       | BRIOGE AND CULVERT                                                    |
| 21           | VI-4       | SYPHON AND CROSS DRAIN                                                |
| 22           | VI-5       | DROP AND AQUEDUCT                                                     |
| 23           | 9-1V       | DIVISION WORK, TERMINAL STRUCTURE OF LATERAL CANAL AND DRAINAGE INLET |