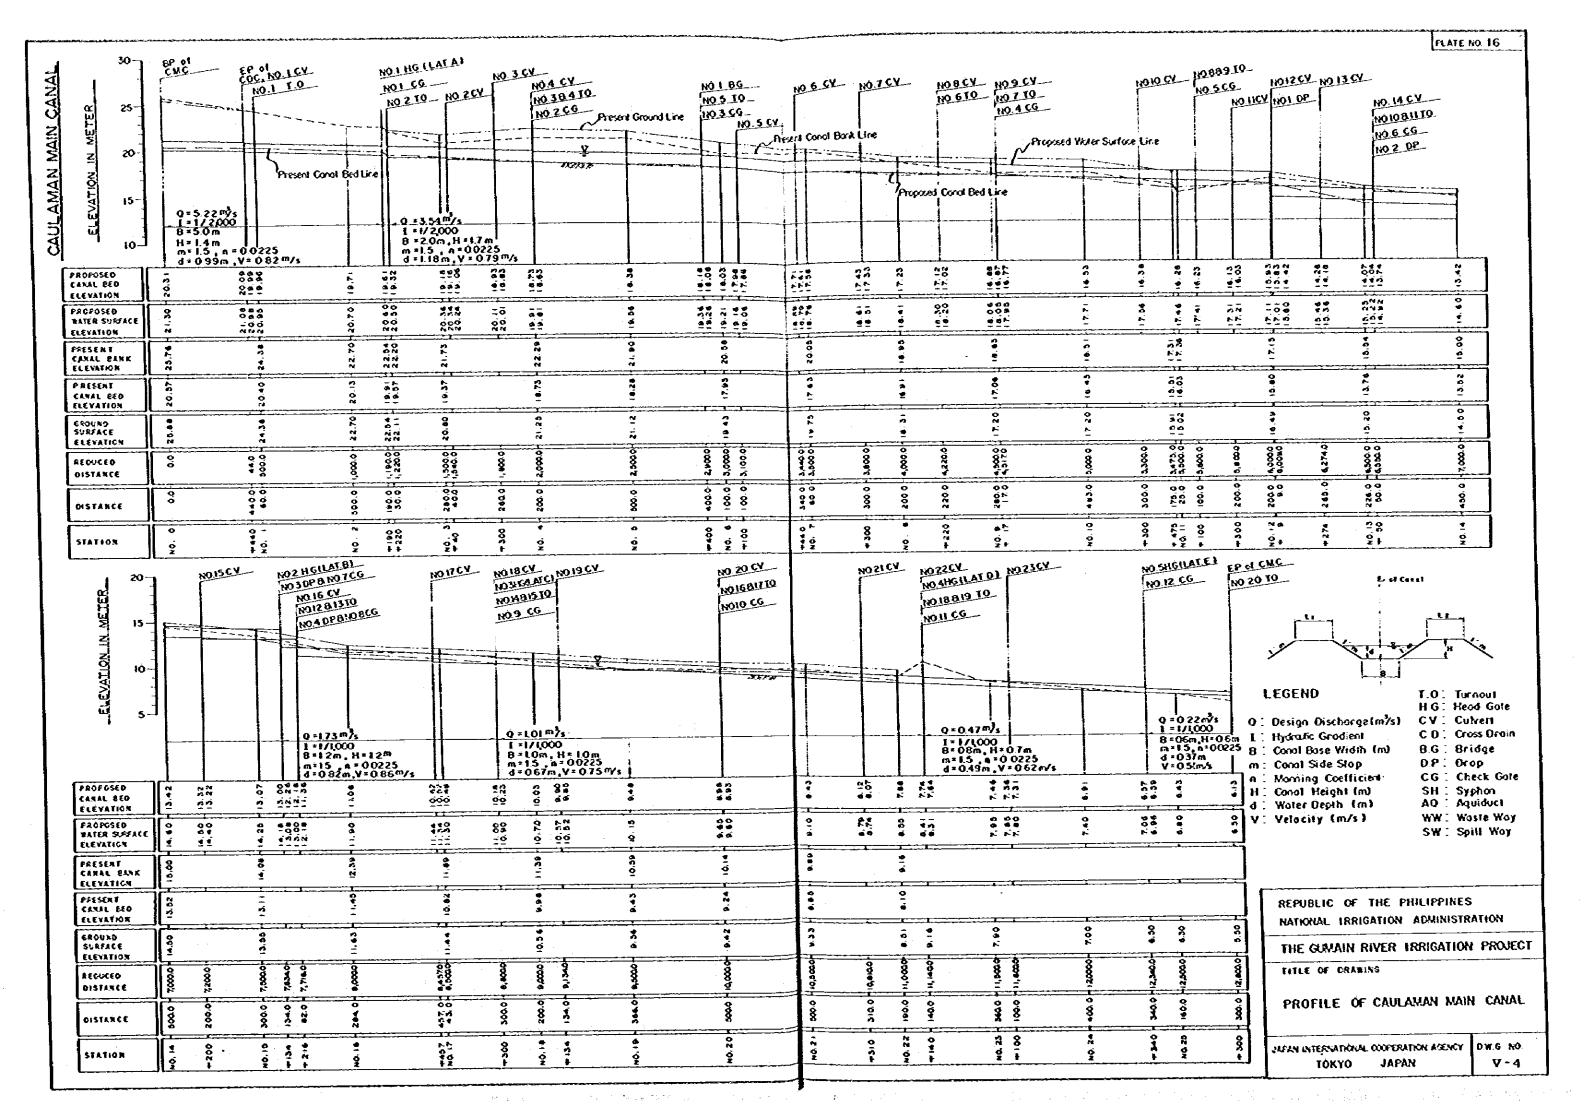

### LIST OF DRAWINGS

| PLATE<br>RO. | OWG<br>NO. | TITLE                                                                 |
|--------------|------------|-----------------------------------------------------------------------|
| 1            | I-)        | GENERAL LAYOUT OF PROPOSED IRRIGATION AND DRAINAGE SYSTEM             |
| 2            | 11-1       | LAND USE MAP OF THE STUDY AREA                                        |
| 3            | 11-2       | SOIL MAP OF THE STUDY AREA                                            |
| 4            | 11-2       |                                                                       |
| 5            | _          | LAND CLASSIFICATION MAP FOR RICE LAND AND DUAL CLASS LAND             |
|              | 11-4       | LAND CLASSIFICATION MAP FOR DIVERSIFIED CROP LAND                     |
| 6            | 1-112      | GUMAIN DAM (1/6) GENERAL PLAN                                         |
| 7            | 111-2      | GUMAIN DAM (2/6) TYPICAL SECTION AND PROFILE                          |
| 8            | 111-3      | GUMAIN DAM (3/6) PROFILE OF GROUTING                                  |
| 9            | 111-4      | GUMAIN DAM (4/6) SPILLWAY                                             |
| 10           | 111-5      | GUMAIN DAM (5/6) DIVERSION CHANNEL                                    |
| 11           | 111-6      | GUMAIN DAM (6/6) INTAKES AND OUTLETS                                  |
| 12           | 14-1       | UPPER GUMAIN DIVERSION DAM                                            |
| 13           | Y~1        | PROFILE OF PORAC DIVERSION CANAL                                      |
| 14           | V-2        | PROFILE OF CAULAMAN DIVERSION CANAL                                   |
| 15           | V-3        | PROFILE OF PORAC MAIN CANAL WEST & EAST                               |
| 16           | V-4        | PROFILE OF CAULANAN MAIN CANAL                                        |
| 17           | V-5        | PROFILE OF GUMAIN MAIN CANAL                                          |
| 18           | f-1V       | HEAD GATE AND TURNOUT                                                 |
| 19           | VI-2       | CHECK AND SPILLWAY AND WASTEWAY                                       |
| 20           | V1-3       | BRIOGE AND CULVERT                                                    |
| 21           | VI-4       | SYPHON AND CROSS DRAIN                                                |
| 22           | VI-5       | DROP AND AQUEDUCT                                                     |
| 23           | 9-1V       | DIVISION WORK, TERMINAL STRUCTURE OF LATERAL CANAL AND DRAINAGE INLET |