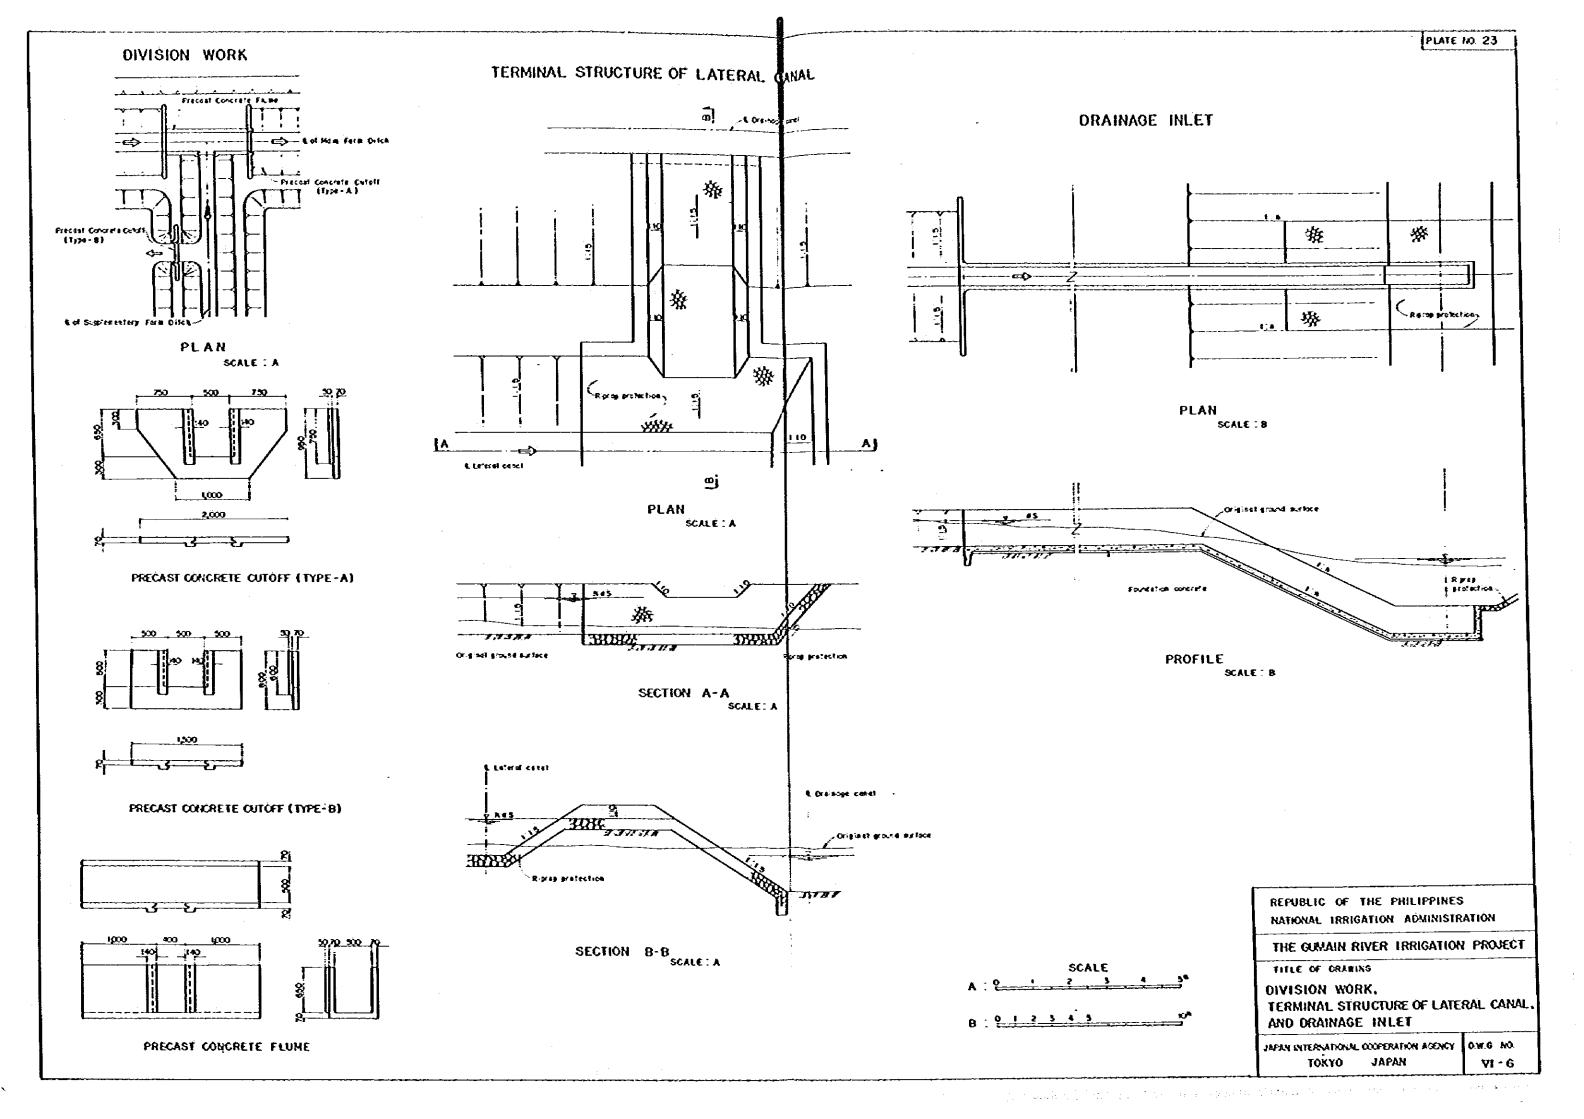

### LIST OF DRAWINGS

| PLATE<br>RO. | OWG<br>NO. | TITLE                                                                 |
|--------------|------------|-----------------------------------------------------------------------|
| 1            | I-)        | GENERAL LAYOUT OF PROPOSED IRRIGATION AND DRAINAGE SYSTEM             |
| 2            | 11-1       | LAND USE MAP OF THE STUDY AREA                                        |
| 3            | 11-2       | SOIL MAP OF THE STUDY AREA                                            |
| 4            | 11-2       |                                                                       |
| 5            | _          | LAND CLASSIFICATION MAP FOR RICE LAND AND DUAL CLASS LAND             |
|              | 11-4       | LAND CLASSIFICATION MAP FOR DIVERSIFIED CROP LAND                     |
| 6            | 1-112      | GUMAIN DAM (1/6) GENERAL PLAN                                         |
| 7            | 111-2      | GUMAIN DAM (2/6) TYPICAL SECTION AND PROFILE                          |
| 8            | 111-3      | GUMAIN DAM (3/6) PROFILE OF GROUTING                                  |
| 9            | 111-4      | GUMAIN DAM (4/6) SPILLWAY                                             |
| 10           | 111-5      | GUMAIN DAM (5/6) DIVERSION CHANNEL                                    |
| 11           | 111-6      | GUMAIN DAM (6/6) INTAKES AND OUTLETS                                  |
| 12           | 14-1       | UPPER GUMAIN DIVERSION DAM                                            |
| 13           | Y~1        | PROFILE OF PORAC DIVERSION CANAL                                      |
| 14           | V-2        | PROFILE OF CAULAMAN DIVERSION CANAL                                   |
| 15           | V-3        | PROFILE OF PORAC MAIN CANAL WEST & EAST                               |
| 16           | V-4        | PROFILE OF CAULANAN MAIN CANAL                                        |
| 17           | V-5        | PROFILE OF GUMAIN MAIN CANAL                                          |
| 18           | f-1V       | HEAD GATE AND TURNOUT                                                 |
| 19           | VI-2       | CHECK AND SPILLWAY AND WASTEWAY                                       |
| 20           | V1-3       | BRIOGE AND CULVERT                                                    |
| 21           | VI-4       | SYPHON AND CROSS DRAIN                                                |
| 22           | VI-5       | DROP AND AQUEDUCT                                                     |
| 23           | 9-1V       | DIVISION WORK, TERMINAL STRUCTURE OF LATERAL CANAL AND DRAINAGE INLET |