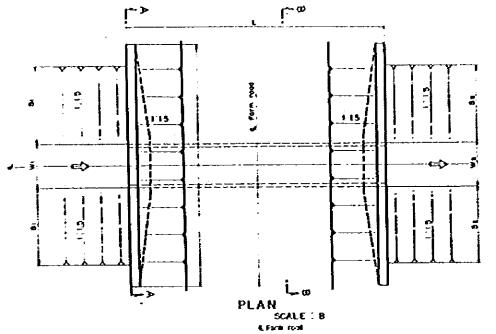

### BRIDGE

PLAN SCALE: A

TYPICAL SECTION OF SLAB
SCALE: 8

PROFILE SCALE : B

SECTION A-A SCALE : B

SECTION 8-B SCALE:8

SCALE
A: 0 3 4 58

and the state of the second second

REPUBLIC OF THE PHILIPPINES

NATIONAL IRRIGATION ADMINISTRATION

THE GUMAIN RIVER TRRIGATION PROJECT

TITLE OF GRAWING

BRIDGE AND CULVERT

JAPAN INTERNATIONAL COOPERATION ASSISCY OWIG NO.
TOKYO JAPAN VI - 3