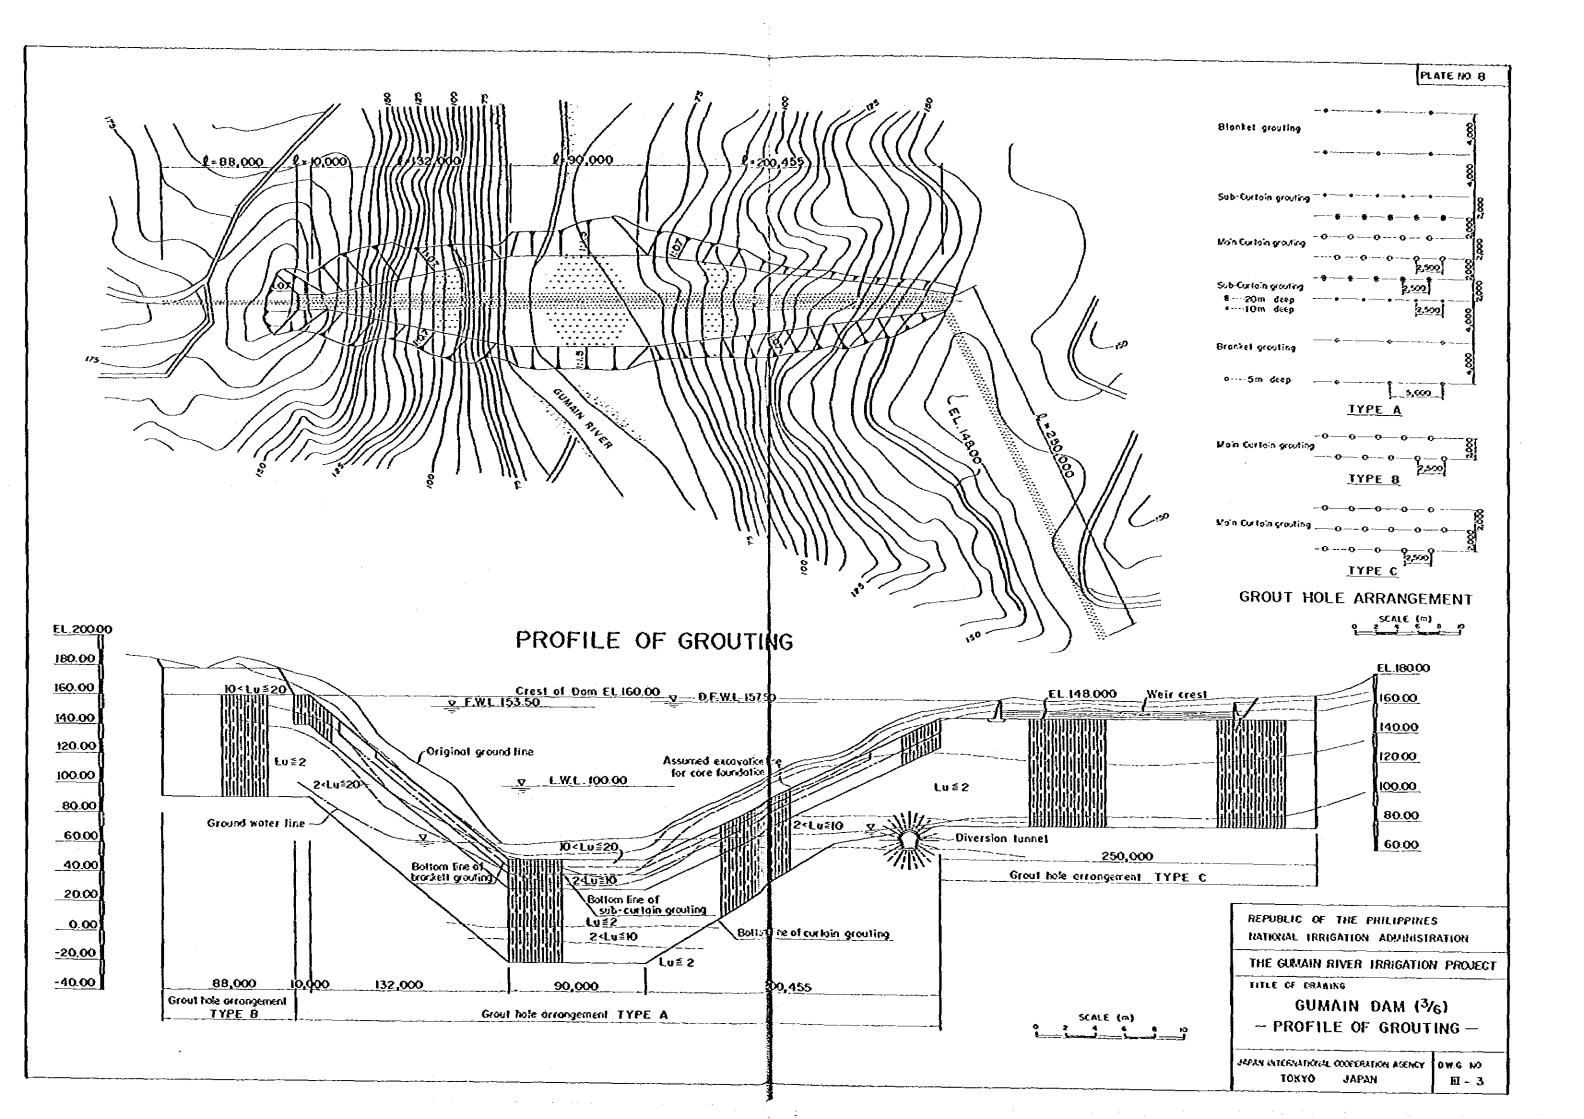

### LIST OF DRAWINGS

| PLATE<br>RO. | OWG<br>NO. | TITLE                                                                 |
|--------------|------------|-----------------------------------------------------------------------|
| 1            | I-)        | GENERAL LAYOUT OF PROPOSED IRRIGATION AND DRAINAGE SYSTEM             |
| 2            | 11-1       | LAND USE MAP OF THE STUDY AREA                                        |
| 3            | 11-2       | SOIL MAP OF THE STUDY AREA                                            |
| 4            | 11-2       |                                                                       |
| 5            | _          | LAND CLASSIFICATION MAP FOR RICE LAND AND DUAL CLASS LAND             |
|              | 11-4       | LAND CLASSIFICATION MAP FOR DIVERSIFIED CROP LAND                     |
| 6            | 1-112      | GUMAIN DAM (1/6) GENERAL PLAN                                         |
| 7            | 111-2      | GUMAIN DAM (2/6) TYPICAL SECTION AND PROFILE                          |
| 8            | 111-3      | GUMAIN DAM (3/6) PROFILE OF GROUTING                                  |
| 9            | 111-4      | GUMAIN DAM (4/6) SPILLWAY                                             |
| 10           | 111-5      | GUMAIN DAM (5/6) DIVERSION CHANNEL                                    |
| 11           | 111-6      | GUMAIN DAM (6/6) INTAKES AND OUTLETS                                  |
| 12           | 14-1       | UPPER GUMAIN DIVERSION DAM                                            |
| 13           | Y~1        | PROFILE OF PORAC DIVERSION CANAL                                      |
| 14           | V-2        | PROFILE OF CAULAMAN DIVERSION CANAL                                   |
| 15           | V-3        | PROFILE OF PORAC MAIN CANAL WEST & EAST                               |
| 16           | V-4        | PROFILE OF CAULANAN MAIN CANAL                                        |
| 17           | V-5        | PROFILE OF GUMAIN MAIN CANAL                                          |
| 18           | f-1V       | HEAD GATE AND TURNOUT                                                 |
| 19           | VI-2       | CHECK AND SPILLWAY AND WASTEWAY                                       |
| 20           | V1-3       | BRIOGE AND CULVERT                                                    |
| 21           | VI-4       | SYPHON AND CROSS DRAIN                                                |
| 22           | VI-5       | DROP AND AQUEDUCT                                                     |
| 23           | 9-1V       | DIVISION WORK, TERMINAL STRUCTURE OF LATERAL CANAL AND DRAINAGE INLET |