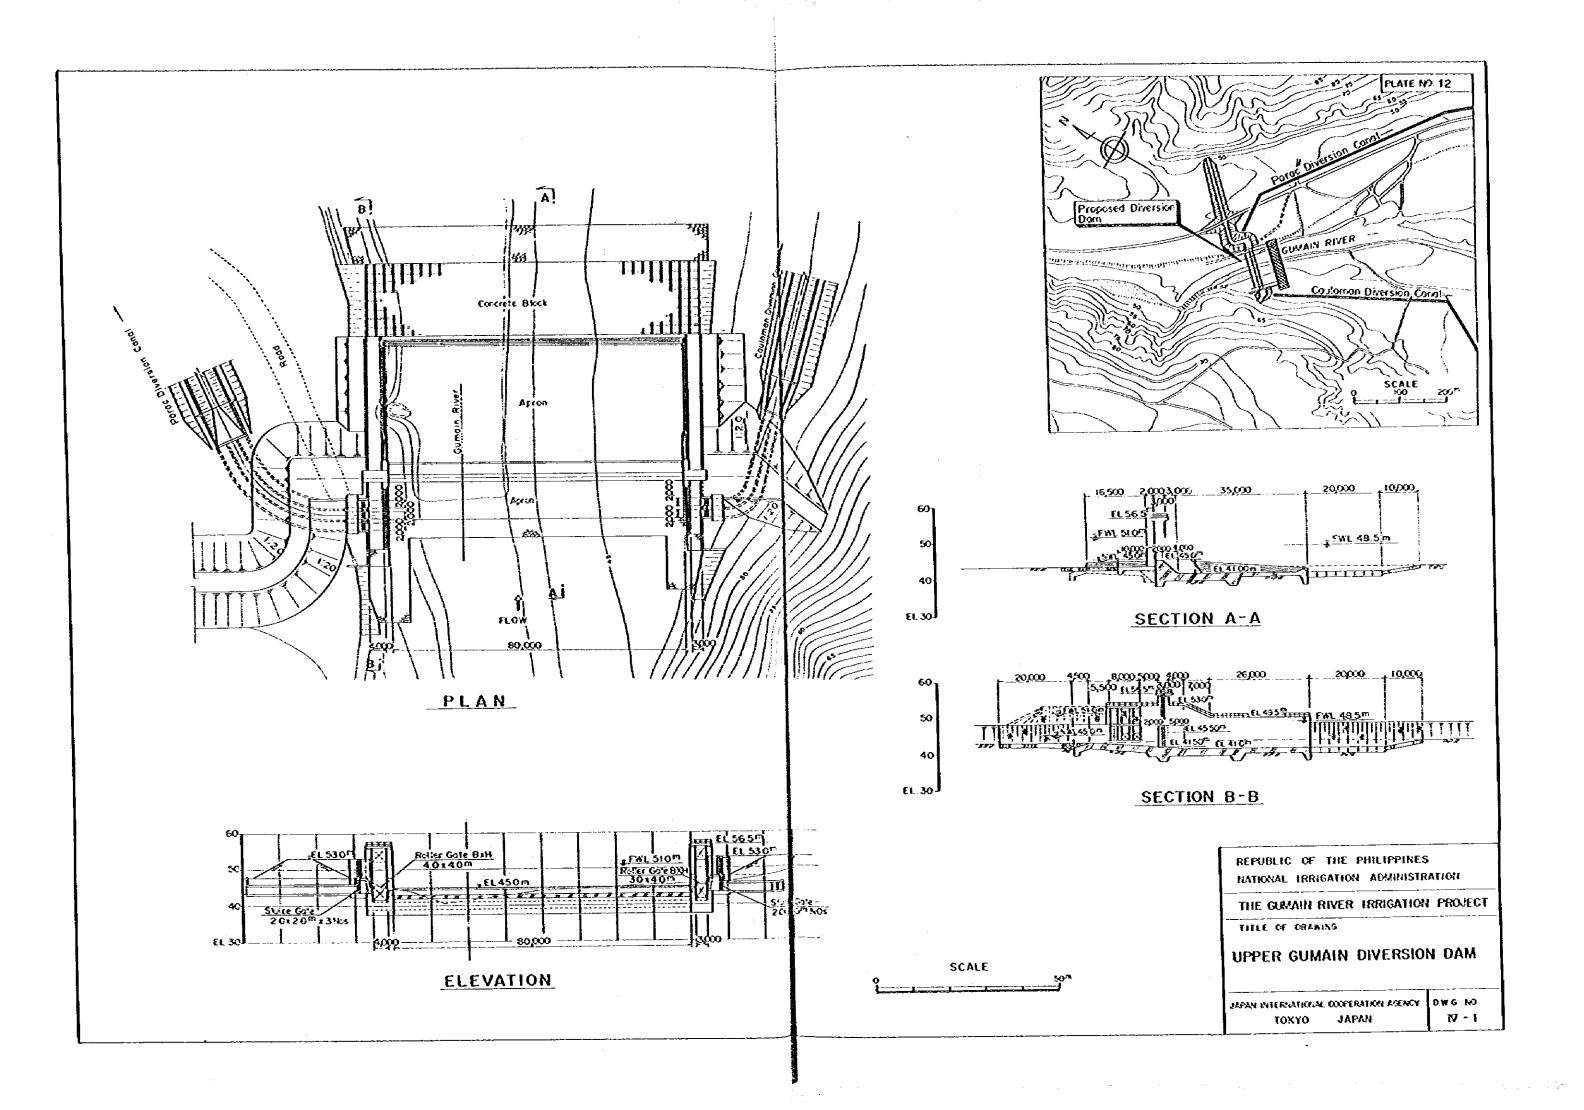

### LIST OF DRAWINGS

| PLATE<br>RO. | OWG<br>NO. | TITLE                                                                 |
|--------------|------------|-----------------------------------------------------------------------|
| 1            | I-)        | GENERAL LAYOUT OF PROPOSED IRRIGATION AND DRAINAGE SYSTEM             |
| 2            | 11-1       | LAND USE MAP OF THE STUDY AREA                                        |
| 3            | 11-2       | SOIL MAP OF THE STUDY AREA                                            |
| 4            | 11-2       |                                                                       |
| 5            | _          | LAND CLASSIFICATION MAP FOR RICE LAND AND DUAL CLASS LAND             |
|              | 11-4       | LAND CLASSIFICATION MAP FOR DIVERSIFIED CROP LAND                     |
| 6            | 1-112      | GUMAIN DAM (1/6) GENERAL PLAN                                         |
| 7            | 111-2      | GUMAIN DAM (2/6) TYPICAL SECTION AND PROFILE                          |
| 8            | 111-3      | GUMAIN DAM (3/6) PROFILE OF GROUTING                                  |
| 9            | 111-4      | GUMAIN DAM (4/6) SPILLWAY                                             |
| 10           | 111-5      | GUMAIN DAM (5/6) DIVERSION CHANNEL                                    |
| 11           | 111-6      | GUMAIN DAM (6/6) INTAKES AND OUTLETS                                  |
| 12           | 14-1       | UPPER GUMAIN DIVERSION DAM                                            |
| 13           | Y~1        | PROFILE OF PORAC DIVERSION CANAL                                      |
| 14           | V-2        | PROFILE OF CAULAMAN DIVERSION CANAL                                   |
| 15           | V-3        | PROFILE OF PORAC MAIN CANAL WEST & EAST                               |
| 16           | V-4        | PROFILE OF CAULANAN MAIN CANAL                                        |
| 17           | V-5        | PROFILE OF GUMAIN MAIN CANAL                                          |
| 18           | f-1V       | HEAD GATE AND TURNOUT                                                 |
| 19           | VI-2       | CHECK AND SPILLWAY AND WASTEWAY                                       |
| 20           | V1-3       | BRIOGE AND CULVERT                                                    |
| 21           | VI-4       | SYPHON AND CROSS DRAIN                                                |
| 22           | VI-5       | DROP AND AQUEDUCT                                                     |
| 23           | 9-1V       | DIVISION WORK, TERMINAL STRUCTURE OF LATERAL CANAL AND DRAINAGE INLET |