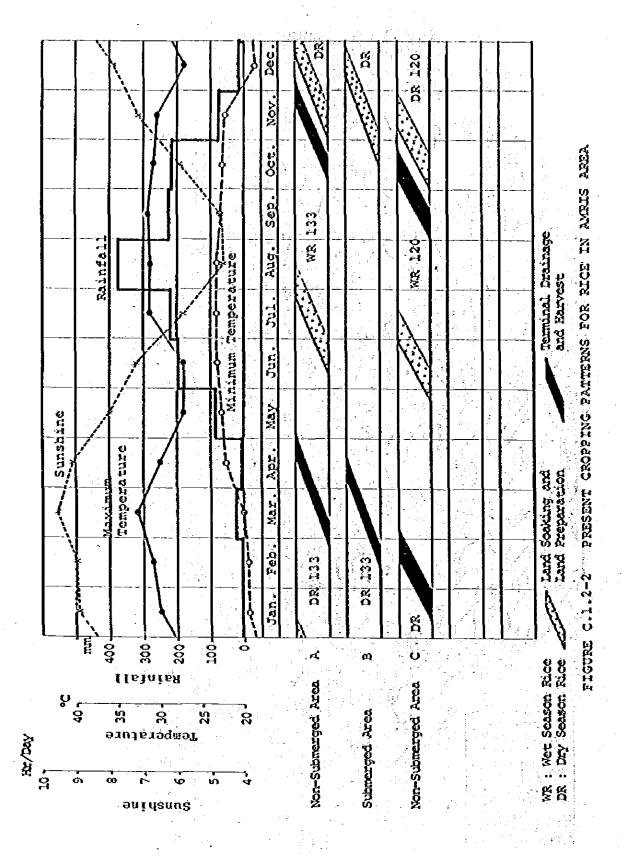

| 97                        | 5                 | 15            | 156          |
| 19. Candaba       | 40                 | 219                       | 19                | 73            | 251          |
| Pampanga total    | <u>68</u>          | 505                       | <u>41</u>         | 132           | <u>917</u>   |
| Grand total       | <u>175</u>         | 1,850                     | 136               | <u>396</u>    | 4,376        |

Source: Calculated from the survey data provided by BAEX Office, Bulacan and Parpanga Province.

One or two knapsack sprayers have been owned by every farmers. Nost of the water purps are used for irrigating paddy areas out side of the present service area or uplands.



FIGURE C.1.2-1 LAND USE HAP OF AURIS AREA WITH RICE CROPPING INTENSITY (1981)