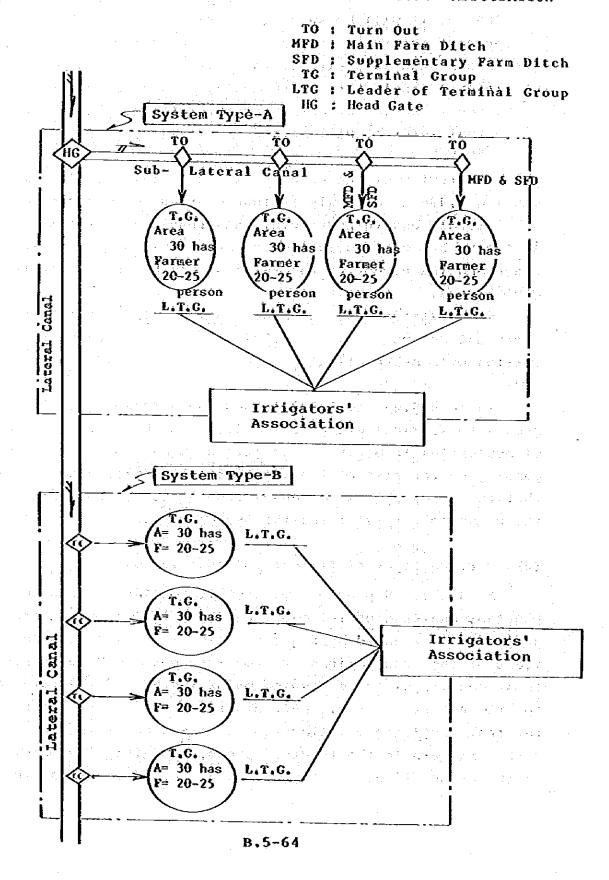

The irrigation water is commonly supplied to terminal facilities through the main, lateral and sub-lateral canals from the diversion facilities. And conflicts of interests among IAs and individual members have often been caused in close relationship with facilities provided in the Project. Under the circumstances, the turnover of the facilities to the proposed irrigators' associations shall be made step by

step from the transfer of the on-farm level facilities as a first stage to the sub-lateral canal systems for their successful 0 & M services. Then the transfer of the second and the third stages shall proceed from the lateral canal systems to the main canal systems to cover the 0 & M works of the larger areas.

The first stage organization of farmers will be made on the basis of about 120 ha to 200 ha to be commanded by sub-lateral, totaling about 240 associations in number, each of which will consist of about five groups per unit of turnout level covering 28 ha (total number of groups: about 1,230). Improvement and consolidation of the on-farm level facilities is considered vitally important for assurance of the farmers' consensus for the works, and a successful establishment of an association will take about five years in view of the program of various construction works and partial benefit accrual from the Project, etc. Furthermore, the abve 240 associations shall be divided into three major groups from the view point of staffing plan for administrative guidance and training, and the services of these three groups will staff at the first project year, the second and the third, respectively, for effective organization procedures.