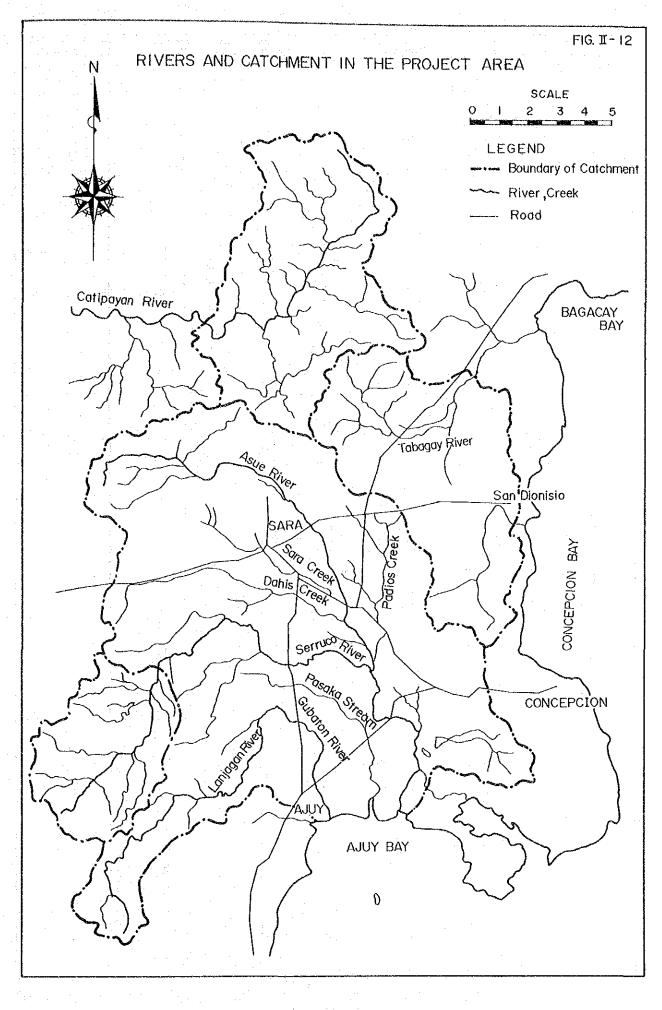

| 11 35             | 10° 42 '     | Location      | Lat                         |                   | 11°17'                   | 11° 10'                          | 11°13'                          |
|             | Station<br>Baioton | Brgy Aguirre, Sara<br>Iloilo | Ipiz     | Iloite City | Barotac Viejo, Iloilo | Pilar Sugar Central,<br>Pres. Roxas | Estancia , Lloilo | Dongsol, Pototan, I loilo | Jalaur RGS, Pass: | Jalaur RIS Damsite, Dingle | Abandian, Tapaz, Capiz | - Met eorologicy - | Brgy, Aguirre, Sara,<br>Jiolio | Roxas City, Capiz | L loilo City |               | Kiver , Signon              | River Water Gage- | Asue River, Brgy Agulrre | Catipayan River,<br>Armidel Sara | Serruco River,<br>Emprogo, Sara |



0



.1 - 51











... - 01



. .





04







٢.,



COMPARATIVE PLOT OF OBSERVED AND











APPENDIX III

GEOLOGY AND EMBANKMENT MATERIALS

a states

## APPENDIX III

## GEOLOGY AND EMBANKMENT MATERIALS

TABLE OF CONTENTS

|       |      | en e                                                  | Page   |
|-------|------|-------------------------------------------------------------------------------------------|--------|
| 1.    | TOPO | GRAPHY AND GENERAL GEOLOGY                                                                | III-1  |
| ÷     | 1.1  |                                                                                           | III-1  |
|       | 1.2  | General Geology • • • • • • • • • • • • • • • • • • •                                     | III-2  |
| 2.    | GEOL | OGICAL INVESTIGATIONS • • • • • • • • • •