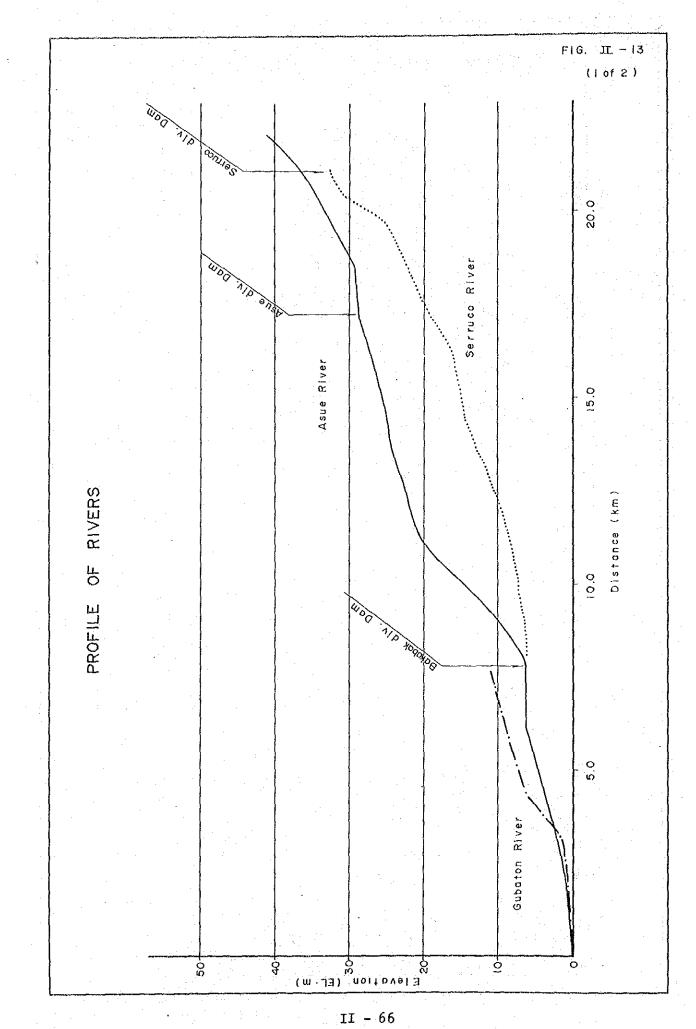

OBSERVED MONTHLY NEAN DISCHARCE

Note: Catchment Area: Catipayan (51.30 km<sup>2</sup>), Asue (9.48 km<sup>2</sup>), Serruco (18.90 km<sup>2</sup>)

Estimated values are shown with ( )

II ~ 44

TABLE II-20 (1 of 2)