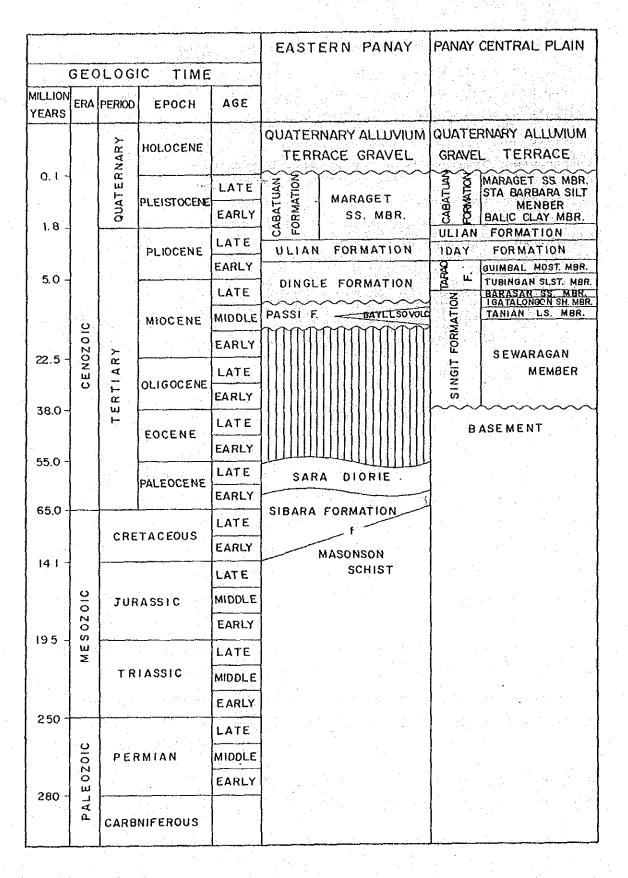

OBSERVED MONTHLY NEAN DISCHARCE

Note: Catchment Area: Catipayan (51.30 km<sup>2</sup>), Asue (9.48 km<sup>2</sup>), Serruco (18.90 km<sup>2</sup>)

Estimated values are shown with ( )

II ~ 44

TABLE II-20 (1 of 2)