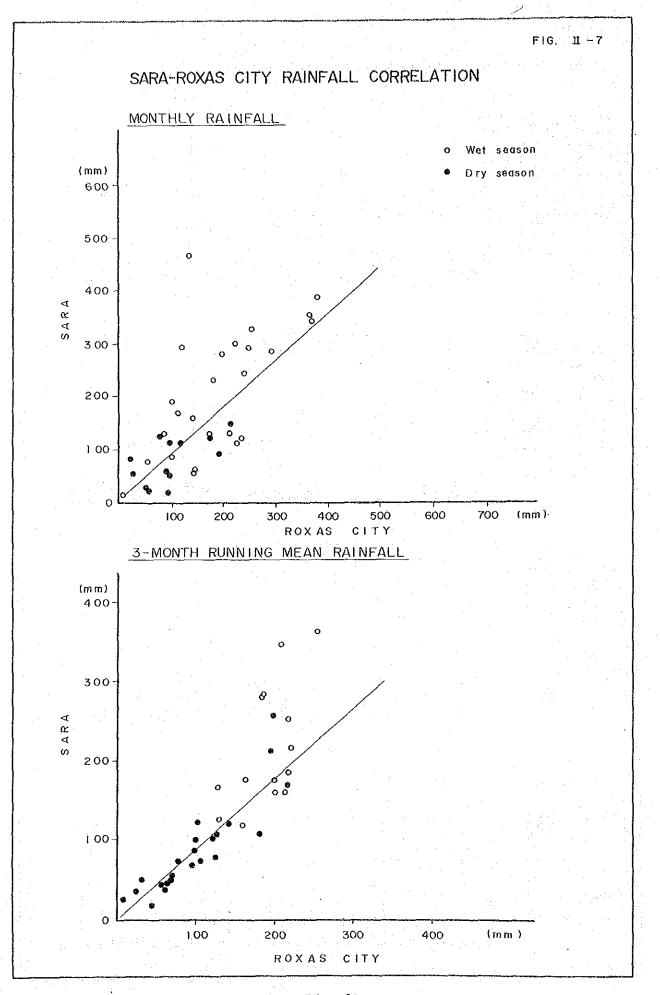

| Return Period | Excessive        | e Value              | Unit: mn<br>Non-excessive Value |                      |  |  |  |
|---------------|------------------|----------------------|---------------------------------|----------------------|--|--|--|
|               | Calendar<br>Year | Hydrological<br>Year | Calendar<br>Year                | Hydrological<br>Year |  |  |  |
| 2-year        | 1,798.9          | 1,773.2              | 1,798.9                         | 1,773.2              |  |  |  |
| 5-year        | 2,158.9          | 2,184.7              | 1,492.1                         | 1,432.9              |  |  |  |
| 10-year       | 2,371.2          | 2,433.0              | 1,350.2                         | 1,279.1-             |  |  |  |
| 20-year       | 2,560.4          | 2,657.3              | 1,241.7                         | 1,163.2              |  |  |  |
| 50-year       | 2,789.4          | 2,932.7              | 1,128.2                         | 1,043.5              |  |  |  |
| 100-year      | 2,952.6          | 3,131.3              | 1,057.2                         | 969.6                |  |  |  |

PROBABLE ANNUAL RAINFALL IN PROJECT AREA

|      | n ang sang ng mga sa |       |       |     |         | مەربىيە يەر بىرى مەربىيە بىرى بىرى بىرى بىرى بىرى بىرى بىرى بىر | Unit: m |
|------|----------------------------------------------------------|-------|-------|-----|---------|-----------------------------------------------------------------|---------|
| Year | 1Day                                                     | 2-Day | 3-Day | Yea | r 1-Day | 2-Day                                                           | 3-Day   |
| 1964 | 121.3                                                    | 133.9 | 160.5 | 197 | 4 76.7  | 95.9                                                            | 121.9   |
| 1965 | 98.2                                                     | 176.7 | 177.0 | 197 | 5 133.3 | 118.2                                                           | 142.8   |
| 1966 | 79.0                                                     | 144.5 | 209.7 | 197 | 6 249.4 | 251.4                                                           | 251.4   |
| 1967 | 87.1                                                     | 136.8 | 136.8 | 197 | 7 55.4  | 94.7                                                            | 142.8   |
| 1968 | 82.8                                                     | 125.1 | 170.4 | 197 | 8 75.0  | 99.5                                                            | 146.9   |
| 1969 | 67.0                                                     | 106.3 | 118.4 | 197 | 9 182.1 | 332.1                                                           | 374.1   |
| 1970 | 88.0                                                     | 155.6 | 160.5 | 198 | 0 159.8 | 166.4                                                           | 195.6   |
| 1971 | 128.2                                                    | 203.9 | 211.0 | 198 | 1 130.0 | 130.0                                                           | 131.0   |
| 1972 | 174.3                                                    | 198.8 | 202.8 | 198 | 2 85.8  | 122.2                                                           | 128.9   |
| 1973 | 151.3                                                    | 233.8 | 249.1 | 198 | 3 85.0  | 102.0                                                           | 132.4   |

MAXIMUM CONTINUOUS RAINFALL IN PROJECT AREA

PROBABLE CONTINUOUS RAINFALL IN PROJECT AREA

|                                       |       |                 | unit: m |
|---------------------------------------|-------|-----------------|---------|
| <b>D</b> <i>k</i> <b>D</b> <i>k</i> k |       | Excessive Value |         |
| Return Period                         | 1-Day | 2-Day           | 3-Day   |
| 2-Year                                | 103.8 | 140.8           | 165.4   |
| 3-Year                                | 123.1 | 169.36          | 187.4   |
| 5-Year                                | 145.9 | 202.4           | 213.6   |
| 10-Year                               | 176.3 | 245.4           | 248.3   |
| 20-Year                               | 207.2 | 288.0           | 283.4   |
| 50-Year                               | 249.6 | 345.4           | 331.6   |
| 100-Year                              | 283.2 | 390.1           | 369.8   |

|                                         |               | rn.           | VDADUN        | ) NATUC       | UDU UT        | TUAT          | 0 0111        |               | and de antique a sub character a sub-                                                                                                                                                                                                                                                                                                                | Unit:mm       |
|-----------------------------------------|---------------|---------------|---------------|---------------|---------------|---------------|---------------|---------------|------------------------------------------------------------------------------------------------------------------------------------------------------------------------------------------------------------------------------------------------------------------------------------------------------------------------------------------------------|---------------|
| Duration                                |               |               |               | Retur         | n Peri        | od (Ye        | ars)          |               |                                                                                                                                                                                                                                                                                                                                                      |               |
| وروب وروب وروب وروب وروب وروب وروب وروب | 2             | 5             | 10            | 15            | 20            | 25            | 50            | 100           | 2001/                                                                                                                                                                                                                                                                                                                                                | 10001/        |
| 5 min                                   | 11.2<br>134.4 | 14.2<br>170.4 | 16.2<br>194.4 | 17.4<br>208.8 | 18.1<br>217.2 | 18.8<br>225.6 | 20.6<br>247.2 | 22.5<br>270.0 |                                                                                                                                                                                                                                                                                                                                                      |               |
| 10 min                                  | 18.0<br>108.0 | 23.5<br>141.0 | 27.2<br>163.2 | 29.3<br>175.8 | 30.7<br>184.2 | 31.8<br>190.8 | 35.3<br>211.8 | 38.7<br>232.2 | tana ang sana ang sa<br>Sana ang sana ang san<br>Sana ang sana ang san |               |
| 15 min                                  |               | 30.3<br>121.2 |               |               |               |               |               |               |                                                                                                                                                                                                                                                                                                                                                      |               |
| 30 min                                  | 35.9<br>71.8  |               |               |               |               |               |               |               | 80.0<br>160.0                                                                                                                                                                                                                                                                                                                                        |               |
| 60 min                                  | 45.8<br>45.8  |               |               |               |               |               |               |               | 105.0                                                                                                                                                                                                                                                                                                                                                |               |
| 2 hrs                                   | 58.0<br>29.0  | 76.1<br>38.0  |               |               |               | 103.2<br>51.6 |               |               |                                                                                                                                                                                                                                                                                                                                                      | 165.0<br>82.5 |
| 3 hrs                                   |               |               |               |               |               |               |               |               | 142.0<br>47.3                                                                                                                                                                                                                                                                                                                                        |               |
| 6 hrs                                   |               | 107.9<br>18.0 |               |               |               |               |               |               |                                                                                                                                                                                                                                                                                                                                                      | 251.0<br>41.8 |
| 12 hrs                                  |               | 140.6<br>11.7 |               |               |               |               |               |               |                                                                                                                                                                                                                                                                                                                                                      | 400.0<br>33.3 |
| 24 hrs                                  |               | 173.4<br>7.2  |               |               |               |               |               |               |                                                                                                                                                                                                                                                                                                                                                      | 540.0<br>22.5 |

PROBABLE RAINFALL AT ILOILO CITY

Note: Upper column value is in mm. Lower column value is in intensity of mm/hr.

 $\frac{1}{2}$  Estimate based on probability analysis.

|       |         |         | **************************************                                                              |               | Unit: u   |
|-------|---------|---------|-----------------------------------------------------------------------------------------------------|---------------|-----------|
| Hour  | 10-Year | 25-Year | Return Perio<br>50-Year                                                                             | d<br>200-Year | 1000-year |
|       |         |         | an ha da anna _a ( trudiganny sa pàr tha ba da an da sa firs da |               |           |
| 1     | 2.95    | 3.94    | 4,69                                                                                                | 7.03          | 9.90      |
| 2     | 3.16    | 4.07    | 4.83                                                                                                | 7.21          | 10.14     |
| 3     | 3.38    | 4.33    | 5.13                                                                                                | 7.64          | 10.68     |
| 4     | 3.65    | 4,48    | 5.31                                                                                                | 7.88          | 10.98     |
| 5     | 3.98    | 4.83    | 5.70                                                                                                | 8.41          | 11.67     |
| 6     | 4.38    | 5.02    | 5.92                                                                                                | 8.72          | 12.05     |
| 7     | 5.66    | 5.47    | 6.44                                                                                                | 9.41          | 12.93     |
| 8     | 6.33    | 5.74    | 6.75                                                                                                | 9.83          | 13.45     |
| 9     | 7.30    | 7.44    | 8.79                                                                                                | 12.57         | 16.77     |
| 10    | 8.81    | 7.84    | 9.25                                                                                                | 13.19         | 17.51     |
| 11    | 11.61   | 8.84    | 10.38                                                                                               | 14.69         | 19.38     |
| 12    | 19.84   | 9.49    | 11.13                                                                                               | 15.66         | 20.60     |
| 13    | 68.20   | 11.36   | 13.24                                                                                               | 18.40         | 23.97     |
| 14    | 14,30   | 12.76   | 14.83                                                                                               | 20.43         | 26.45     |
| 15    | 9.95    | 18.04   | 20.78                                                                                               | 27.95         | 35.54     |
| 16    | 7.96    | 24.65   | 28.16                                                                                               | 37.05         | 46.36     |
| 17    | 6.77    | 79.50   | 87.80                                                                                               | 105.00        | 123.00    |
| 18    | 5.97    | 14.77   | 17.11                                                                                               | 23.33         | 29.99     |
| 19    | 4.61    | 10.31   | 12.06                                                                                               | 16.86         | 22.07     |
| 20    | 4.16    | 8.30    | 9.77                                                                                                | 13.87         | 18.36     |
| 21    | 3,80    | 6.04    | 7.10                                                                                                | 10.28         | 14.03     |
| 22    | 3.52    | 5.23    | 6.17                                                                                                | 9.04          | 12.47     |
| 23    | 3.26    | 4.65    | 5.49                                                                                                | 8.13          | 11.30     |
| 24    | 3.05    | 4.20    | 4.97                                                                                                | 7.42          | 10.40     |
| Total | 216,60  | 271.30  | 311.80                                                                                              | 420.00        | 540.00    |