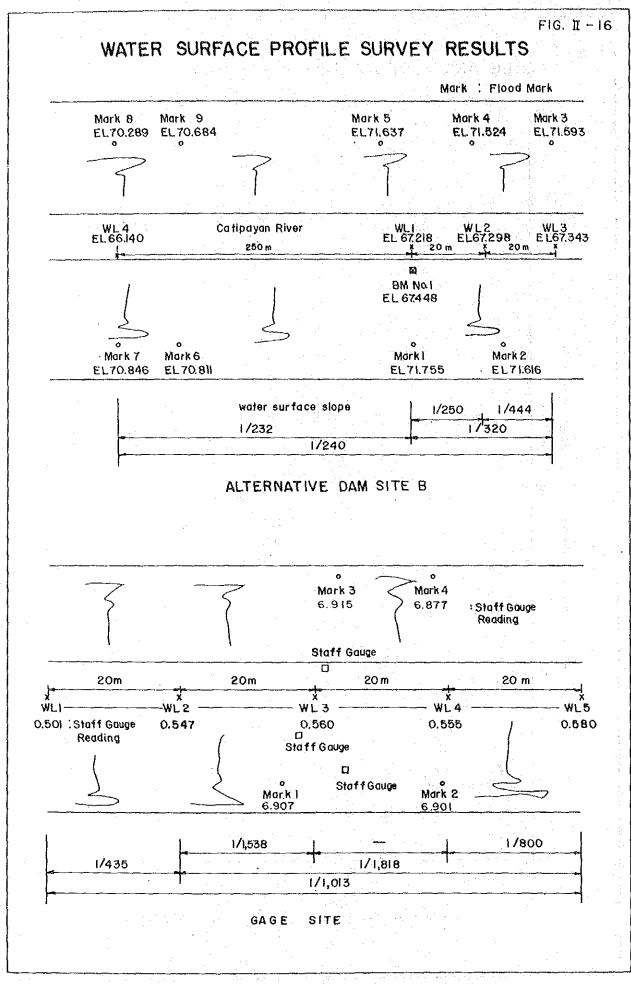

'     | Location      | Lat                         |                   | 11°17'                   | 11° 10'                          | 11°13'                          |
|             | Station<br>Baioton | Brgy Aguirre, Sara<br>Iloilo | Ipiz     | Iloite City | Barotac Viejo, Iloilo | Pilar Sugar Central,<br>Pres. Roxas | Estancia , Lloilo | Dongsol, Pototan, I loilo | Jalaur RGS, Pass: | Jalaur RIS Damsite, Dingle | Abandian, Tapaz, Capiz | - Met eorologicy - | Brgy, Aguirre, Sara,<br>Jiolio | Roxas City, Capiz | L loilo City |               | Kiver , Signon              | River Water Gage- | Asue River, Brgy Agulrre | Catipayan River,<br>Armidel Sara | Serruco River,<br>Emprogo, Sara |



0



.1 - 51











... - 01



. .





04







٢.,



COMPARATIVE PLOT OF OBSERVED AND











APPENDIX III

GEOLOGY AND EMBANKMENT MATERIALS

a states

## APPENDIX III

## GEOLOGY AND EMBANKMENT MATERIALS

TABLE OF CONTENTS

|       |      | en e                                                  | Page   |
|-------|------|-------------------------------------------------------------------------------------------|--------|
| 1.    | TOPO | GRAPHY AND GENERAL GEOLOGY                                                                | III-1  |
| ÷     | 1.1  |                                                                                           | III-1  |
|       | 1.2  | General Geology • • • • • • • • • • • • • • • • • • •                                     | III-2  |
| 2.    | GEOL | OGICAL INVESTIGATIONS • • • • • • • • • • • • • • • • • • •