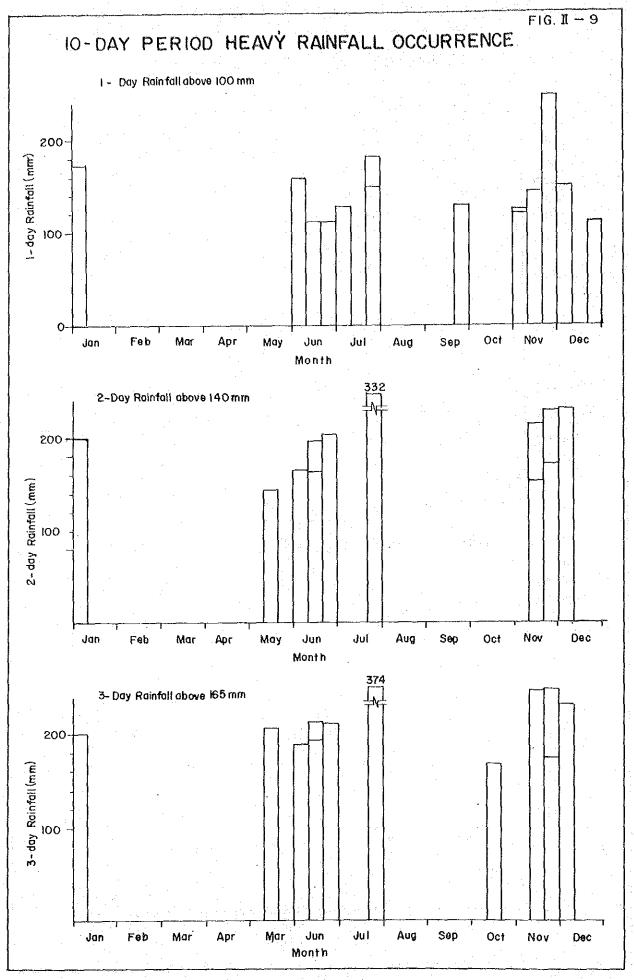

MAXIMUM CONTINUOUS RAINFALL IN PROJECT AREA

PROBABLE CONTINUOUS RAINFALL IN PROJECT AREA

|                                       |       |                 | unit: m |
|---------------------------------------|-------|-----------------|---------|
| <b>D</b> <i>k</i> <b>D</b> <i>k</i> k |       | Excessive Value |         |
| Return Period                         | 1-Day | 2-Day           | 3-Day   |
| 2-Year                                | 103.8 | 140.8           | 165.4   |
| 3-Year                                | 123.1 | 169.36          | 187.4   |
| 5-Year                                | 145.9 | 202.4           | 213.6   |
| 10-Year                               | 176.3 | 245.4           | 248.3   |
| 20-Year                               | 207.2 | 288.0           | 283.4   |
| 50-Year                               | 249.6 | 345.4           | 331.6   |
| 100-Year                              | 283.2 | 390.1           | 369.8   |