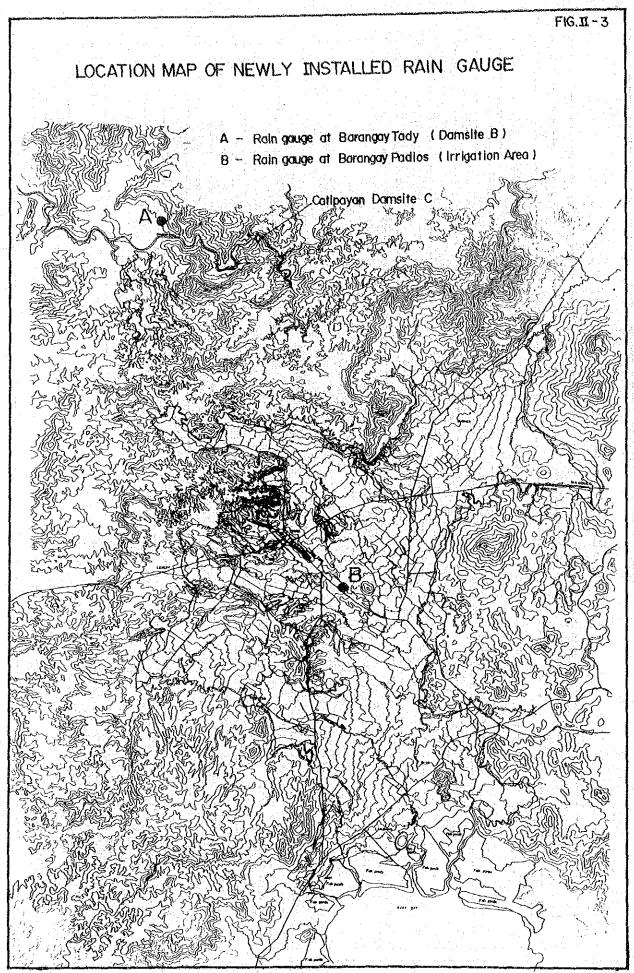

4'                | ·                  | 11° 16'                        | 11 35             | 10° 42 '     | Location      | Lat                         |                   | 11°17'                   | 11° 10'                          | 11°13'                          |
|             | Station<br>Baioton | Brgy Aguirre, Sara<br>Iloilo | Ipiz     | Iloite City | Barotac Viejo, Iloilo | Pilar Sugar Central,<br>Pres. Roxas | Estancia , Lloilo | Dongsol, Pototan, I loilo | Jalaur RGS, Pass: | Jalaur RIS Damsite, Dingle | Abandian, Tapaz, Capiz | - Met eorologicy - | Brgy, Aguirre, Sara,<br>Jiolio | Roxas City, Capiz | L loilo City |               | Kiver , Signon              | River Water Gage- | Asue River, Brgy Agulrre | Catipayan River,<br>Armidel Sara | Serruco River,<br>Emprogo, Sara |



0



.1 - 51











... - 01



. .





04







٢.,



COMPARATIVE PLOT OF OBSERVED AND











APPENDIX III

GEOLOGY AND EMBANKMENT MATERIALS

a states

## APPENDIX III

## GEOLOGY AND EMBANKMENT MATERIALS

TABLE OF CONTENTS

|       |      | en e                                                  | Page   |
|-------|------|-------------------------------------------------------------------------------------------|--------|
| 1.    | TOPO | GRAPHY AND GENERAL GEOLOGY                                                                | III-1  |
| ÷     | 1.1  |                                                                                           | III-1  |
|       | 1.2  | General Geology • • • • • • • • • • • • • • • • • • •                                     | III-2  |
| 2.