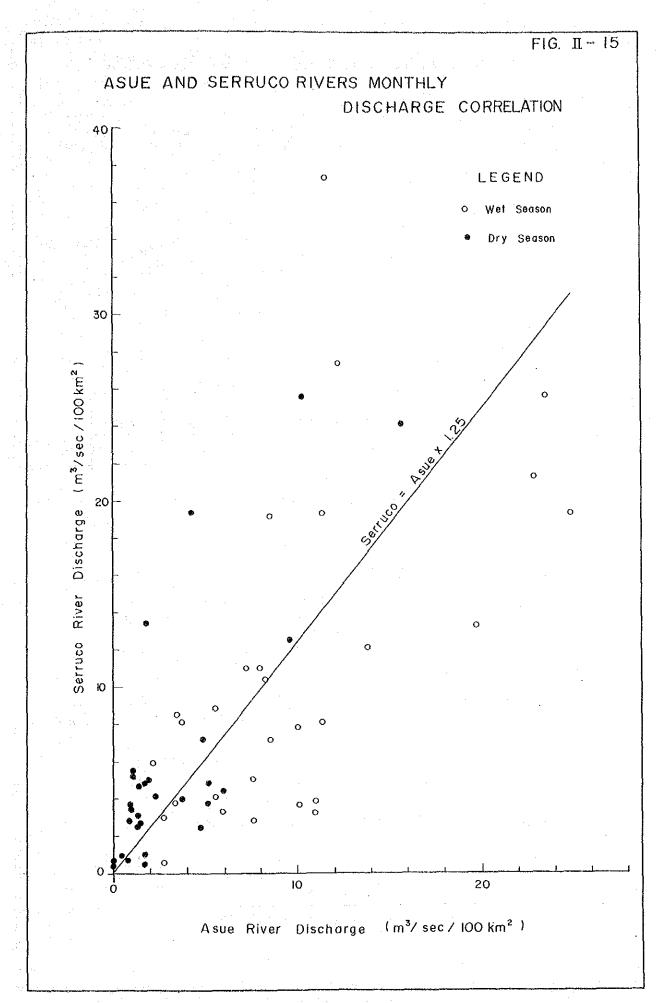

OBSERVED MONTHLY NEAN DISCHARCE

Note: Catchment Area: Catipayan (51.30 km<sup>2</sup>), Asue (9.48 km<sup>2</sup>), Serruco (18.90 km<sup>2</sup>)

Estimated values are shown with ( )

II ~ 44

TABLE II-20 (1 of 2)