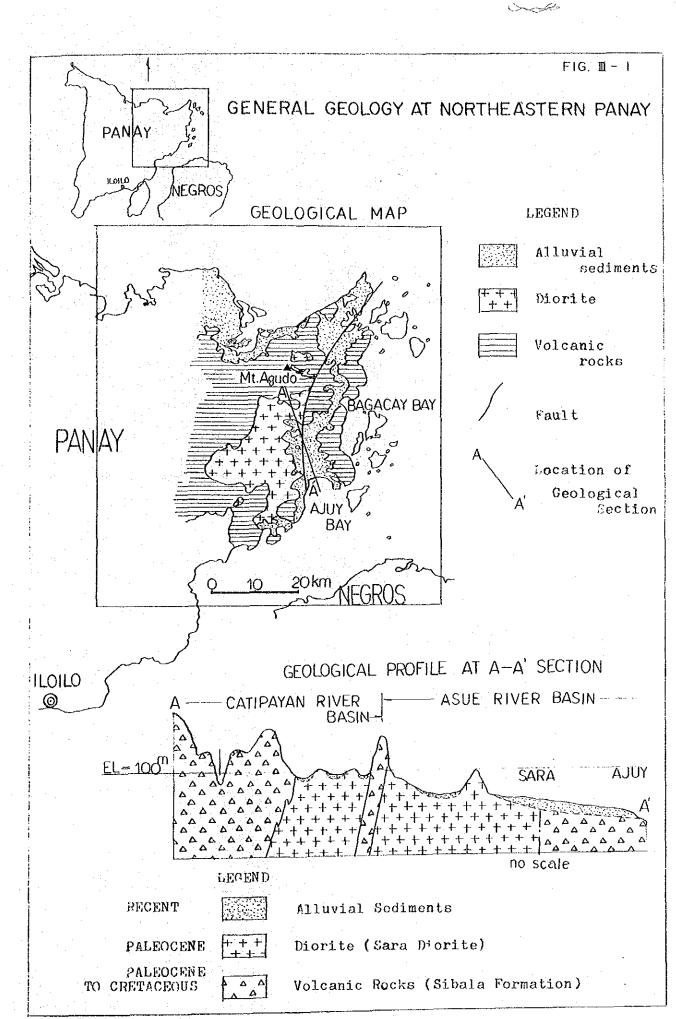

OBSERVED MONTHLY NEAN DISCHARCE

Note: Catchment Area: Catipayan (51.30 km<sup>2</sup>), Asue (9.48 km<sup>2</sup>), Serruco (18.90 km<sup>2</sup>)

Estimated values are shown with ( )

II ~ 44

TABLE II-20 (1 of 2)