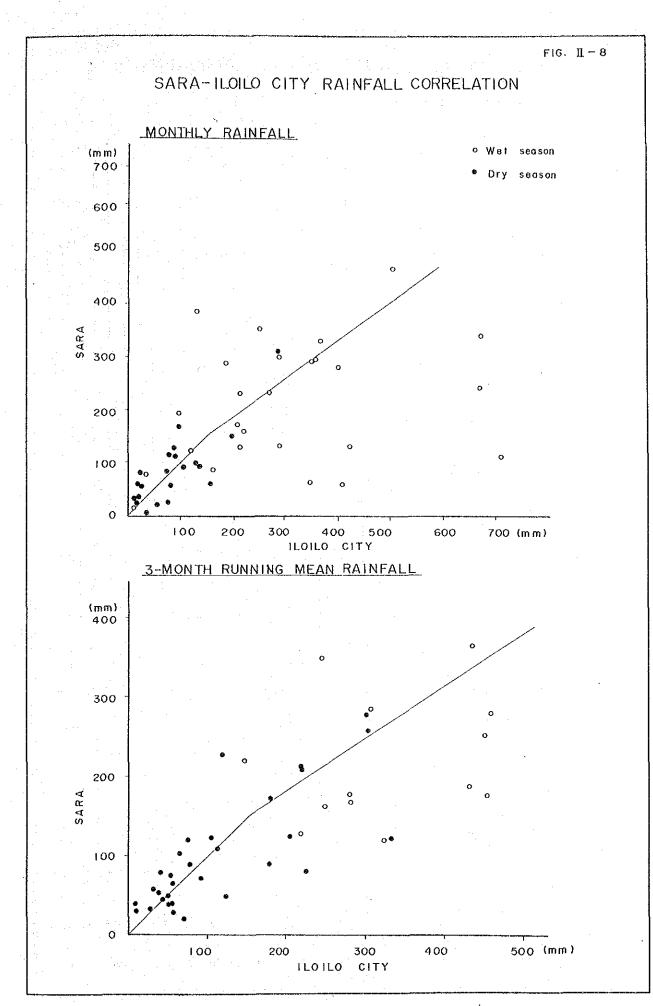

| Return Period | Excessive        | e Value              | Unit: mn<br>Non-excessive Value |                      |  |  |  |
|---------------|------------------|----------------------|---------------------------------|----------------------|--|--|--|
|               | Calendar<br>Year | Hydrological<br>Year | Calendar<br>Year                | Hydrological<br>Year |  |  |  |
| 2-year        | 1,798.9          | 1,773.2              | 1,798.9                         | 1,773.2              |  |  |  |
| 5-year        | 2,158.9          | 2,184.7              | 1,492.1                         | 1,432.9              |  |  |  |
| 10-year       | 2,371.2          | 2,433.0              | 1,350.2                         | 1,279.1-             |  |  |  |
| 20-year       | 2,560.4          | 2,657.3              | 1,241.7                         | 1,163.2              |  |  |  |
| 50-year       | 2,789.4          | 2,932.7              | 1,128.2                         | 1,043.5              |  |  |  |
| 100-year      | 2,952.6          | 3,131.3              | 1,057.2                         | 969.6                |  |  |  |

PROBABLE ANNUAL RAINFALL IN PROJECT AREA

|      | n ang sang ng mga sa |       |       |     |         | مەربىيە يەر بىرى مەربىيە بىرى بىرى بىرى بىرى بىرى بىرى بىرى بىر | Unit: m |
|------|----------------------------------------------------------|-------|-------|-----|---------|-----------------------------------------------------------------|---------|
| Year | 1Day                                                     | 2-Day | 3-Day | Yea | r 1-Day | 2-Day                                                           | 3-Day   |
| 1964 | 121.3                                                    | 133.9 | 160.5 | 197 | 4 76.7  | 95.9                                                            | 121.9   |
| 1965 | 98.2                                                     | 176.7 | 177.0 | 197 | 5 133.3 | 118.2                                                           | 142.8   |
| 1966 | 79.0                                                     | 144.5 | 209.7 | 197 | 6 249.4 | 251.4                                                           | 251.4   |
| 1967 | 87.1                                                     | 136.8 | 136.8 | 197 | 7 55.4  | 94.7                                                            | 142.8   |
| 1968 | 82.8                                                     | 125.1 | 170.4 | 197 | 8 75.0  | 99.5                                                            | 146.9   |
| 1969 | 67.0                                                     | 106.3 | 118.4 | 197 | 9 182.1 | 332.1                                                           | 374.1   |
| 1970 | 88.0                                                     | 155.6 | 160.5 | 198 | 0 159.8 | 166.4                                                           | 195.6   |
| 1971 | 128.2                                                    | 203.9 | 211.0 | 198 | 1 130.0 | 130.0                                                           | 131.0   |
| 1972 | 174.3                                                    | 198.8 | 202.8 | 198 | 2 85.8  | 122.2                                                           | 128.9   |
| 1973 | 151.3                                                    | 233.8 | 249.1 | 198 | 3 85.0  | 102.0                                                           | 132.4   |

MAXIMUM CONTINUOUS RAINFALL IN PROJECT AREA

PROBABLE CONTINUOUS RAINFALL IN PROJECT AREA

|                                       |       |                 | unit: m |
|---------------------------------------|-------|-----------------|---------|
| <b>D</b> <i>k</i> <b>D</b> <i>k</i> k |       | Excessive Value |         |
| Return Period                         | 1-Day | 2-Day           | 3-Day   |
| 2-Year                                | 103.8 | 140.8           | 165.4   |
| 3-Year                                | 123.1 | 169.36          | 187.4   |
| 5-Year                                | 145.9 | 202.4           | 213.6   |
| 10-Year                               | 176.3 | 245.4           | 248.3   |
| 20-Year                               | 207.2 | 288.0           | 283.4   |
| 50-Year                               | 249.6 | 345.4           | 331.6   |
| 100-Year                              | 283.2 | 390.1           | 369.8   |

|                                         |               | rn.           | VDADUN        | ) NATUC       | UDU UT        | TUAT          | 0 0111        |               | and de antique a sub character a sub-                                                                                                                                                                                                                                                                                                                | Unit:mm       |
|-----------------------------------------|---------------|---------------|---------------|---------------|---------------|---------------|---------------|---------------|------------------------------------------------------------------------------------------------------------------------------------------------------------------------------------------------------------------------------------------------------------------------------------------------------------------------------------------------------|---------------|
| Duration                                |               |               |               | Retur         | n Peri        | od (Ye        | ars)          |               |                                                                                                                                                                                                                                                                                                                                                      |               |
| وروب وروب وروب وروب وروب وروب وروب وروب | 2             | 5             | 10            | 15            | 20            | 25            | 50            | 100           | 2001/                                                                                                                                                                                                                                                                                                                                                | 10001/        |
| 5 min                                   | 11.2<br>134.4 | 14.2<br>170.4 | 16.2<br>194.4 | 17.4<br>208.8 | 18.1<br>217.2 | 18.8<br>225.6 | 20.6<br>247.2 | 22.5<br>270.0 |                                                                                                                                                                                                                                                                                                                                                      |               |
| 10 min                                  | 18.0<br>108.0 | 23.5<br>141.0 | 27.2<br>163.2 | 29.3<br>175.8 | 30.7<br>184.2 | 31.8<br>190.8 | 35.3<br>211.8 | 38.7<br>232.2 | tana ang sana ang sa<br>Sana ang sana ang san<br>Sana ang sana ang san |               |
| 15 min                                  |               | 30.3<br>121.2 |               |               |               |               |               |               |                                                                                                                                                                                                                                                                                                                                                      |               |
| 30 min                                  | 35.9<br>71.8  |               |               |               |               |               |               |               | 80.0<br>160.0                                                                                                                                                                                                                                                                                                                                        |               |
| 60 min                                  | 45.8<br>45.8  |               |               |               |               |               |               |               | 105.0                                                                                                                                                                                                                                                                                                                                                |               |
| 2 hrs                                   | 58.0<br>29.0  | 76.1<br>38.0  |               |               |               | 103.2<br>51.6 |               |               |                                                                                                                                                                                                                                                                                                                                                      | 165.0<br>82.5 |
| 3 hrs                                   |               |               |               |               |               |               |               |               | 142.0<br>47.3                                                                                                                                                                                                                                                                                                                                        |               |
| 6 hrs                                   |               | 107.9<br>18.0 |               |               |               |               |               |               |                                                                                                                                                                                                                                                                                                                                                      | 251.0<br>41.8 |
| 12 hrs                                  |               | 140.6<br>11.7 |               |               |               |               |               |               |                                                                                                                                                                                                                                                                                                                                                      | 400.0<br>33.3 |
| 24 hrs                                  |               | 173.4<br>7.2  |               |               |               |               |               |               |                                                                                                                                                                                                                                                                                                                                                      | 540.0<br>22.5 |

PROBABLE RAINFALL AT ILOILO CITY

Note: Upper column value is in mm. Lower column value is in intensity of mm/hr.

 $\frac{1}{2}$  Estimate based on probability analysis.

|       |         |         | **************************************                                                              |               | Unit: u   |
|-------|---------|---------|-----------------------------------------------------------------------------------------------------|---------------|-----------|
| Hour  | 10-Year | 25-Year | Return Perio<br>50-Year                                                                             | d<br>200-Year | 1000-year |
|       |         |         | an ha da anna _a ( trudiganny sa pàr tha ba da an da sa firs da |               |           |
| 1     | 2.95    | 3.94    | 4,69                                                                                                | 7.03          | 9.90      |
| 2     | 3.16    | 4.07    | 4.83                                                                                                | 7.21          | 10.14     |
| 3     | 3.38    | 4.33    | 5.13                                                                                                | 7.64          | 10.68     |
| 4     | 3.65    | 4,48    | 5.31                                                                                                | 7.88          | 10.98     |
| 5     | 3.98    | 4.83    | 5.70                                                                                                | 8.41          | 11.67     |
| 6     | 4.38    | 5.02    | 5.92                                                                                                | 8.72          | 12.05     |
| 7     | 5.66    | 5.47    | 6.44                                                                                                | 9.41          | 12.93     |
| 8     | 6.33    | 5.74    | 6.75                                                                                                | 9.83          | 13.45     |
| 9     | 7.30    | 7.44    | 8.79                                                                                                | 12.57         | 16.77     |
| 10    | 8.81    | 7.84    | 9.25                                                                                                | 13.19         | 17.51     |
| 11    | 11.61   | 8.84    | 10.38                                                                                               | 14.69         | 19.38     |
| 12    | 19.84   | 9.49    | 11.13                                                                                               | 15.66         | 20.60     |
| 13    | 68.20   | 11.36   | 13.24                                                                                               | 18.40         | 23.97     |
| 14    | 14,30   | 12.76   | 14.83                                                                                               | 20.43         | 26.45     |
| 15    | 9.95    | 18.04   | 20.78                                                                                               | 27.95         | 35.54     |
| 16    | 7.96    | 24.65   | 28.16                                                                                               | 37.05         | 46.36     |
| 17    | 6.77    | 79.50   | 87.80                                                                                               | 105.00        | 123.00    |
| 18    | 5.97    | 14.77   | 17.11                                                                                               | 23.33         | 29.99     |
| 19    | 4.61    | 10.31   | 12.06                                                                                               | 16.86         | 22.07     |
| 20    | 4.16    | 8.30    | 9.77                                                                                                | 13.87         | 18.36     |
| 21    | 3,80    | 6.04    | 7.10                                                                                                | 10.28         | 14.03     |
| 22    | 3.52    | 5.23    | 6.17                                                                                                | 9.04          | 12.47     |
| 23    | 3.26    | 4.65    | 5.49                                                                                                | 8.13          | 11.30     |
| 24    | 3.05    | 4.20    | 4.97                                                                                                | 7.42          | 10.40     |
| Total | 216,60  | 271.30  | 311.80                                                                                              | 420.00        | 540.00    |