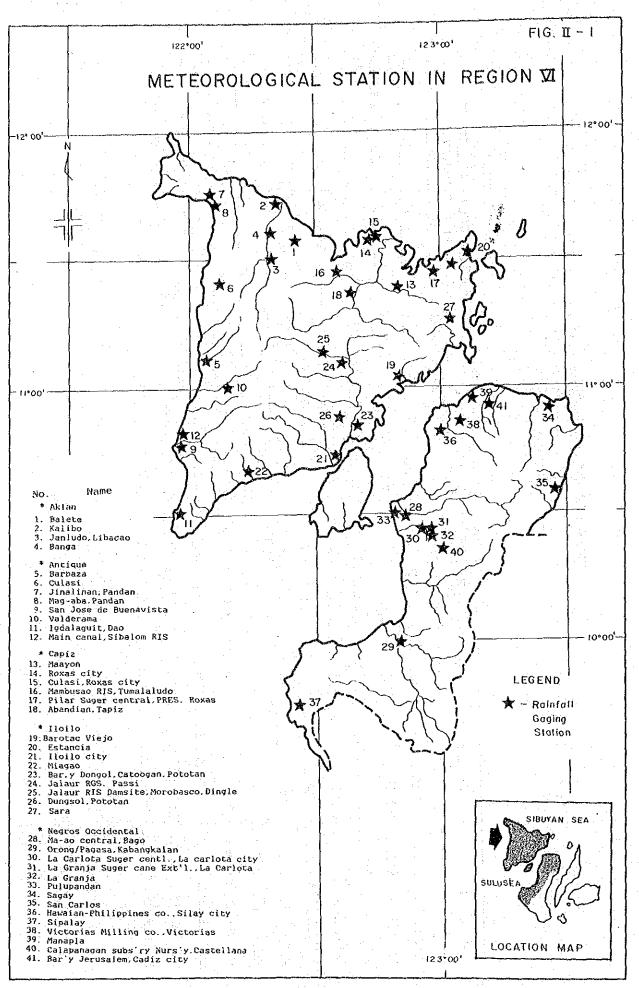

| Return Period | Excessive        | e Value              | Unit: mn<br>Non-excessive Value |                      |  |  |  |
|---------------|------------------|----------------------|---------------------------------|----------------------|--|--|--|
|               | Calendar<br>Year | Hydrological<br>Year | Calendar<br>Year                | Hydrological<br>Year |  |  |  |
| 2-year        | 1,798.9          | 1,773.2              | 1,798.9                         | 1,773.2              |  |  |  |
| 5-year        | 2,158.9          | 2,184.7              | 1,492.1                         | 1,432.9              |  |  |  |
| 10-year       | 2,371.2          | 2,433.0              | 1,350.2                         | 1,279.1-             |  |  |  |
| 20-year       | 2,560.4          | 2,657.3              | 1,241.7                         | 1,163.2              |  |  |  |
| 50-year       | 2,789.4          | 2,932.7              | 1,128.2                         | 1,043.5              |  |  |  |
| 100-year      | 2,952.6          | 3,131.3              | 1,057.2                         | 969.6                |  |  |  |

PROBABLE ANNUAL RAINFALL IN PROJECT AREA

|      | n ang sang ng mga sa |       |       |     |         | مەربىيە يەر بىرى مەربىيە بىرى بىرى بىرى بىرى بىرى بىرى بىرى بىر | Unit: m |
|------|----------------------------------------------------------|-------|-------|-----|---------|-----------------------------------------------------------------|---------|
| Year | 1Day                                                     | 2-Day | 3-Day | Yea | r 1-Day | 2-Day                                                           | 3-Day   |
| 1964 | 121.3                                                    | 133.9 | 160.5 | 197 | 4 76.7  | 95.9                                                            | 121.9   |
| 1965 | 98.2                                                     | 176.7 | 177.0 | 197 | 5 133.3 | 118.2                                                           | 142.8   |
| 1966 | 79.0                                                     | 144.5 | 209.7 | 197 | 6 249.4 | 251.4                                                           | 251.4   |
| 1967 | 87.1                                                     | 136.8 | 136.8 | 197 | 7 55.4  | 94.7                                                            | 142.8   |
| 1968 | 82.8                                                     | 125.1 | 170.4 | 197 | 8 75.0  | 99.5                                                            | 146.9   |
| 1969 | 67.0                                                     | 106.3 | 118.4 | 197 | 9 182.1 | 332.1                                                           | 374.1   |
| 1970 | 88.0                                                     | 155.6 | 160.5 | 198 | 0 159.8 | 166.4                                                           | 195.6   |
| 1971 | 128.2                                                    | 203.9 | 211.0 | 198 | 1 130.0 | 130.0                                                           | 131.0   |
| 1972 | 174.3                                                    | 198.8 | 202.8 | 198 | 2 85.8  | 122.2                                                           | 128.9   |
| 1973 | 151.3                                                    | 233.8 | 249.1 | 198 | 3 85.0  | 102.0                                                           | 132.4   |

MAXIMUM CONTINUOUS RAINFALL IN PROJECT AREA

PROBABLE CONTINUOUS RAINFALL IN PROJECT AREA

|                                       |       |                 | unit: m |
|---------------------------------------|-------|-----------------|---------|
| <b>D</b> <i>k</i> <b>D</b> <i>k</i> k |       | Excessive Value |         |
| Return Period                         | 1-Day | 2-Day           | 3-Day   |
| 2-Year                                | 103.8 | 140.8           | 165.4   |
| 3-Year                                | 123.1 | 169.36          | 187.4   |
| 5-Year                                | 145.9 | 202.4           | 213.6   |
| 10-Year                               | 176.3 | 245.4           | 248.3   |
| 20-Year                               | 207.2 | 288.0           | 283.4   |
| 50-Year                               | 249.6 | 345.4           | 331.6   |
| 100-Year                              | 283.2 | 390.1           | 369.8   |

|                                         |               | rn.           | VDADUN        | ) NATUC       | UDU UT        | TUAT          | 0 0111        |               | and de antique a sub character a sub-                                                                                                                                                                                                                                                                                                                | Unit:mm       |
|-----------------------------------------|---------------|---------------|---------------|---------------|---------------|---------------|---------------|---------------|------------------------------------------------------------------------------------------------------------------------------------------------------------------------------------------------------------------------------------------------------------------------------------------------------------------------------------------------------|---------------|
| Duration                                |               |               |               | Retur         | n Peri        | od (Ye        | ars)          |               |                                                                                                                                                                                                                                                                                                                                                      |               |
| وروب وروب وروب وروب وروب وروب وروب وروب | 2             | 5             | 10            | 15            | 20            | 25            | 50            | 100           | 2001/                                                                                                                                                                                                                                                                                                                                                | 10001/        |
| 5 min                                   | 11.2<br>134.4 | 14.2<br>170.4 | 16.2<br>194.4 | 17.4<br>208.8 | 18.1<br>217.2 | 18.8<br>225.6 | 20.6<br>247.2 | 22.5<br>270.0 |                                                                                                                                                                                                                                                                                                                                                      |               |
| 10 min                                  | 18.0<br>108.0 | 23.5<br>141.0 | 27.2<br>163.2 | 29.3<br>175.8 | 30.7<br>184.2 | 31.8<br>190.8 | 35.3<br>211.8 | 38.7<br>232.2 | tana ang sana ang sa<br>Sana ang sana ang san<br>Sana ang sana ang san |               |
| 15 min                                  |               | 30.3<br>121.2 |               |               |               |               |               |               |                                                                                                                                                                                                                                                                                                                                                      |               |
| 30 min                                  | 35.9<br>71.8  |               |               |               |               |               |               |               | 80.0<br>160.0                                                                                                                                                                                                                                                                                                                                        |               |
| 60 min                                  | 45.8<br>45.8  |               |               |               |               |               |               |               | 105.0                                                                                                                                                                                                                                                                                                                                                |               |
| 2 hrs                                   | 58.0<br>29.0  | 76.1<br>38.0  |               |               |               | 103.2<br>51.6 |               |               |                                                                                                                                                                                                                                                                                                                                                      | 165.0<br>82.5 |
| 3 hrs                                   |               |               |               |               |               |               |               |               | 142.0<br>47.3                                                                                                                                                                                                                                                                                                                                        |               |
| 6 hrs                                   |               | 107.9<br>18.0 |               |               |               |               |               |               |                                                                                                                                                                                                                                                                                                                                                      | 251.0<br>41.8 |
| 12 hrs                                  |               | 140.6<br>11.7 |               |               |               |               |               |               |                                                                                                                                                                                                                                                                                                                                                      | 400.0<br>33.3 |
| 24 hrs                                  |               | 173.4<br>7.2  |               |               |               |               |               |               |                                                                                                                                                                                                                                                                                                                                                      | 540.0<br>22.5 |

PROBABLE RAINFALL AT ILOILO CITY

Note: Upper column value is in mm. Lower column value is in intensity of mm/hr.

 $\frac{1}{2}$  Estimate based on probability analysis.

|       |         |         | **************************************                                                              |               | Unit: u   |
|-------|---------|---------|-----------------------------------------------------------------------------------------------------|---------------|-----------|
| Hour  | 10-Year | 25-Year | Return Perio<br>50-Year                                                                             | d<br>200-Year | 1000-year |
|       |         |         | an ha da anna _a ( trudiganny sa pàr tha ba da an da sa firs da |               |           |
| 1     | 2.95    | 3.94    | 4,69                                                                                                | 7.03          | 9.90      |
| 2     | 3.16    | 4.07    | 4.83                                                                                                | 7.21          | 10.14     |
| 3     | 3.38    | 4.33    | 5.13                                                                                                | 7.64          | 10.68     |
| 4     | 3.65    | 4,48    | 5.31                                                                                                | 7.88          | 10.98     |
| 5     | 3.98    | 4.83    | 5.70                                                                                                | 8.41          | 11.67     |
| 6     | 4.38    | 5.02    | 5.92                                                                                                | 8.72          | 12.05     |
| 7     | 5.66    | 5.47    | 6.44                                                                                                | 9.41          | 12.93     |
| 8     | 6.33    | 5.74    | 6.75                                                                                                | 9.83          | 13.45     |
| 9     | 7.30    | 7.44    | 8.79                                                                                                | 12.57         | 16.77     |
| 10    | 8.81    | 7.84    | 9.25                                                                                                | 13.19         | 17.51     |
| 11    | 11.61   | 8.84    | 10.38                                                                                               | 14.69         | 19.38     |
| 12    | 19.84   | 9.49    | 11.13                                                                                               | 15.66         | 20.60     |
| 13    | 68.20   | 11.36   | 13.24                                                                                               | 18.40         | 23.97     |
| 14    | 14,30   | 12.76   | 14.83                                                                                               | 20.43         | 26.45     |
| 15    | 9.95    | 18.04   | 20.78                                                                                               | 27.95         | 35.54     |
| 16    | 7.96    | 24.65   | 28.16                                                                                               | 37.05         | 46.36     |
| 17    | 6.77    | 79.50   | 87.80                                                                                               | 105.00        | 123.00    |
| 18    | 5.97    | 14.77   | 17.11                                                                                               | 23.33         | 29.99     |
| 19    | 4.61    | 10.31   | 12.06                                                                                               | 16.86         | 22.07     |
| 20    | 4.16    | 8.30    | 9.77                                                                                                | 13.87         | 18.36     |
| 21    | 3,80    | 6.04    | 7.10                                                                                                | 10.28         | 14.03     |
| 22    | 3.52    | 5.23    | 6.17                                                                                                | 9.04          | 12.47     |
| 23    | 3.26    | 4.65    | 5.49                                                                                                | 8.13          | 11.30     |
| 24    | 3.05    | 4.20    | 4.97                                                                                                | 7.42          | 10.40     |
| Total | 216,60  | 271.30  | 311.80                                                                                              | 420.00        | 540.00    |