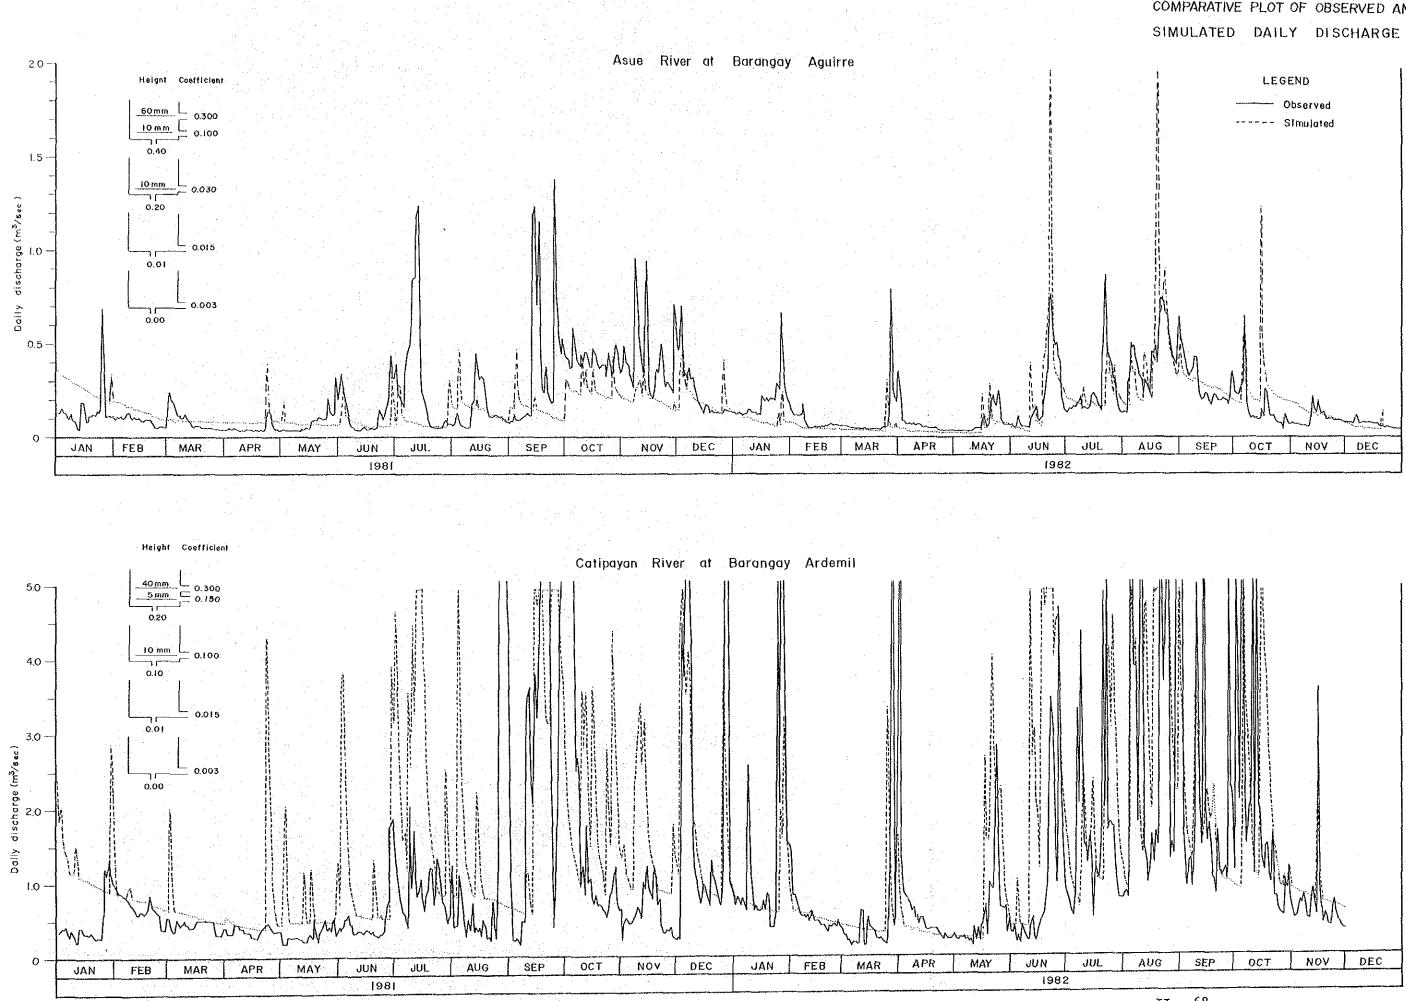

OBSERVED MONTHLY NEAN DISCHARCE

Note: Catchment Area: Catipayan (51.30 km<sup>2</sup>), Asue (9.48 km<sup>2</sup>), Serruco (18.90 km<sup>2</sup>)

Estimated values are shown with ( )

II ~ 44

TABLE II-20 (1 of 2)