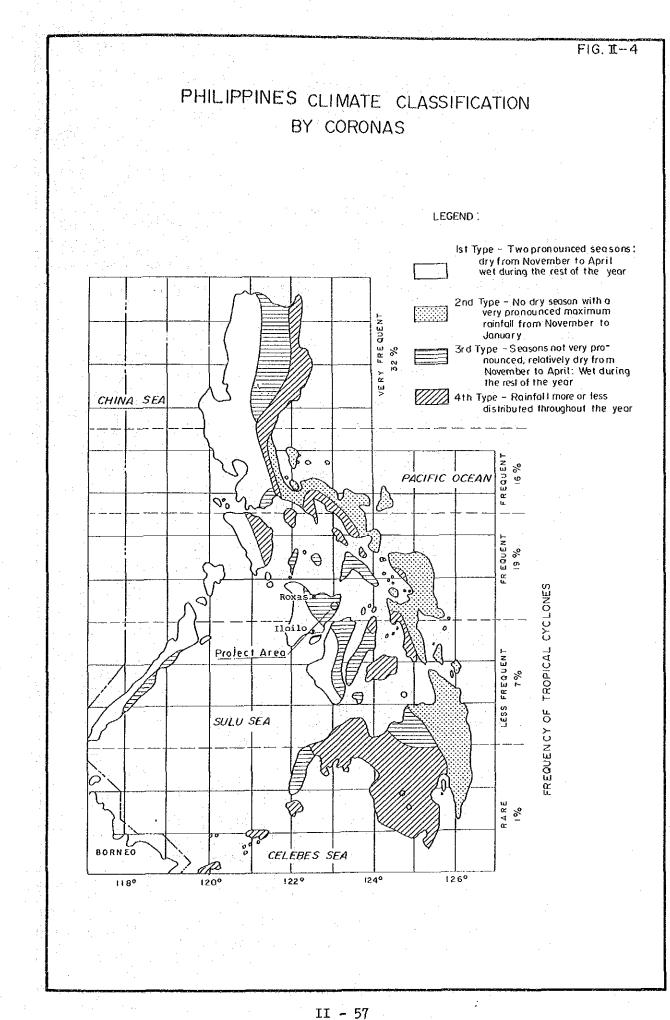

| ·                  | 11° 16'                        | 11 35             | 10° 42 '     | Location      | Lat                         |                   | 11°17'                   | 11° 10'                          | 11°13'                          |
|             | Station<br>Baioton | Brgy Aguirre, Sara<br>Iloilo | Ipiz     | Iloite City | Barotac Viejo, Iloilo | Pilar Sugar Central,<br>Pres. Roxas | Estancia , Lloilo | Dongsol, Pototan, I loilo | Jalaur RGS, Pass: | Jalaur RIS Damsite, Dingle | Abandian, Tapaz, Capiz | - Met eorologicy - | Brgy, Aguirre, Sara,<br>Jiolio | Roxas City, Capiz | L loilo City |               | Kiver , Signon              | River Water Gage- | Asue River, Brgy Agulrre | Catipayan River,<br>Armidel Sara | Serruco River,<br>Emprogo, Sara |



0



.1 - 51











... - 01



. .





04







٢.,



COMPARATIVE PLOT OF OBSERVED AND











APPENDIX III

GEOLOGY AND EMBANKMENT MATERIALS

a states

## APPENDIX III

## GEOLOGY AND EMBANKMENT MATERIALS

TABLE OF CONTENTS

|       |      | en e                                                  | Page   |
|-------|------|-------------------------------------------------------------------------------------------|--------|
| 1.    | TOPO | GRAPHY AND GENERAL GEOLOGY                                                                | III-1  |
| ÷     | 1.1  |                                                                                           | III-1  |
|       | 1.2  | General Geology • • • • • • • • • • • • • • • • • • •                                     | III-2  |
| 2.    | GE