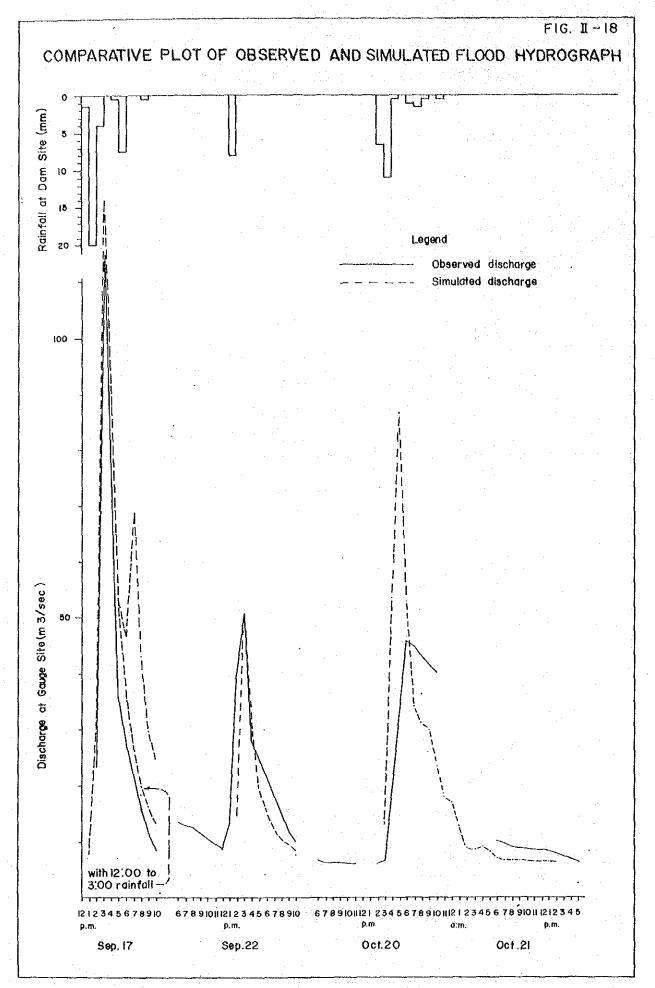

| Location      | Lat                         |                   | 11°17'                   | 11° 10'                          | 11°13'                          |
|             | Station<br>Baioton | Brgy Aguirre, Sara<br>Iloilo | Ipiz     | Iloite City | Barotac Viejo, Iloilo | Pilar Sugar Central,<br>Pres. Roxas | Estancia , Lloilo | Dongsol, Pototan, I loilo | Jalaur RGS, Pass: | Jalaur RIS Damsite, Dingle | Abandian, Tapaz, Capiz | - Met eorologicy - | Brgy, Aguirre, Sara,<br>Jiolio | Roxas City, Capiz | L loilo City |               | Kiver , Signon              | River Water Gage- | Asue River, Brgy Agulrre | Catipayan River,<br>Armidel Sara | Serruco River,<br>Emprogo, Sara |



0



.1 - 51











... - 01



. .





04







٢.,



COMPARATIVE PLOT OF OBSERVED AND











APPENDIX III

GEOLOGY AND EMBANKMENT MATERIALS

a states

## APPENDIX III

## GEOLOGY AND EMBANKMENT MATERIALS

TABLE OF CONTENTS

|       |      | en e                                                  | Page   |
|-------|------|-------------------------------------------------------------------------------------------|--------|
| 1.    | TOPO | GRAPHY AND GENERAL GEOLOGY                                                                | III-1  |
| ÷     | 1.1  |                                                                                           | III-1  |
|       | 1.2  | General Geology • • • • • • • • • • • • • • • • • • •                                     | III-2  |
| 2.    | GEOL | OGICAL INVESTIGATIONS • • • • • • • • • • • • • • • • • • •                               | II