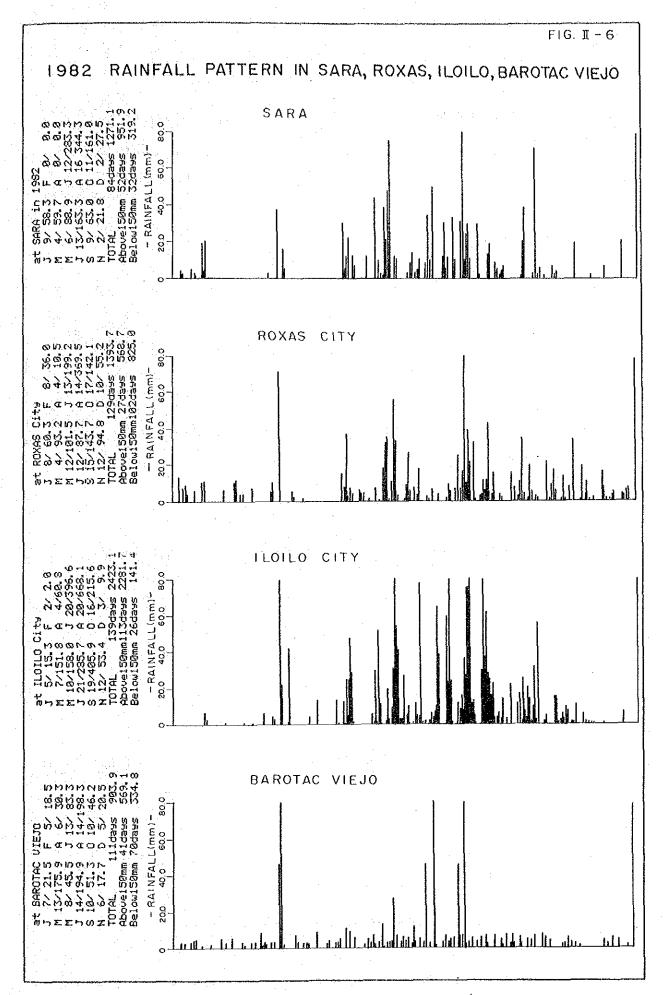

| Return Period | Excessive        | e Value              | Unit: mn<br>Non-excessive Value |                      |  |  |  |
|---------------|------------------|----------------------|---------------------------------|----------------------|--|--|--|
|               | Calendar<br>Year | Hydrological<br>Year | Calendar<br>Year                | Hydrological<br>Year |  |  |  |
| 2-year        | 1,798.9          | 1,773.2              | 1,798.9                         | 1,773.2              |  |  |  |
| 5-year        | 2,158.9          | 2,184.7              | 1,492.1                         | 1,432.9              |  |  |  |
| 10-year       | 2,371.2          | 2,433.0              | 1,350.2                         | 1,279.1-             |  |  |  |
| 20-year       | 2,560.4          | 2,657.3              | 1,241.7                         | 1,163.2              |  |  |  |
| 50-year       | 2,789.4          | 2,932.7              | 1,128.2                         | 1,043.5              |  |  |  |
| 100-year      | 2,952.6          | 3,131.3              | 1,057.2                         | 969.6                |  |  |  |

PROBABLE ANNUAL RAINFALL IN PROJECT AREA

|      | n ang sang ng mga sa |       |       |     |         | مەربىيە يەر بىرى مەربىيە بىرى بىرى بىرى بىرى بىرى بىرى بىرى بىر | Unit: m |
|------|----------------------------------------------------------|-------|-------|-----|---------|-----------------------------------------------------------------|---------|
| Year | 1Day                                                     | 2-Day | 3-Day | Yea | r 1-Day | 2-Day                                                           | 3-Day   |
| 1964 | 121.3                                                    | 133.9 | 160.5 | 197 | 4 76.7  | 95.9                                                            | 121.9   |
| 1965 | 98.2                                                     | 176.7 | 177.0 | 197 | 5 133.3 | 118.2                                                           | 142.8   |
| 1966 | 79.0                                                     | 144.5 | 209.7 | 197 | 6 249.4 | 251.4                                                           | 251.4   |
| 1967 | 87.1                                                     | 136.8 | 136.8 | 197 | 7 55.4  | 94.7                                                            | 142.8   |
| 1968 | 82.8                                                     | 125.1 | 170.4 | 197 | 8 75.0  | 99.5                                                            | 146.9   |
| 1969 | 67.0                                                     | 106.3 | 118.4 | 197 | 9 182.1 | 332.1                                                           | 374.1   |
| 1970 | 88.0                                                     | 155.6 | 160.5 | 198 | 0 159.8 | 166.4                                                           | 195.6   |
| 1971 | 128.2                                                    | 203.9 | 211.0 | 198 | 1 130.0 | 130.0                                                           | 131.0   |
| 1972 | 174.3                                                    | 198.8 | 202.8 | 198 | 2 85.8  | 122.2                                                           | 128.9   |
| 1973 | 151.3                                                    | 233.8 | 249.1 | 198 | 3 85.0  | 102.0                                                           | 132.4   |

MAXIMUM CONTINUOUS RAINFALL IN PROJECT AREA

PROBABLE CONTINUOUS RAINFALL IN PROJECT AREA

|                                       |       |                 | unit: m |
|---------------------------------------|-------|-----------------|---------|
| <b>D</b> <i>k</i> <b>D</b> <i>k</i> k |       | Excessive Value |         |
| Return Period                         | 1-Day | 2-Day           | 3-Day   |
| 2-Year                                | 103.8 | 140.8           | 165.4   |
| 3-Year                                | 123.1 | 169.36          | 187.4   |
| 5-Year                                | 145.9 | 202.4           | 213.6   |
| 10-Year                               | 176.3 | 245.4           | 248.3   |
| 20-Year                               | 207.2 | 288.0           | 283.4   |
| 50-Year                               | 249.6 | 345.4           | 331.6   |
| 100-Year                              | 283.2 | 390.1           | 369.8   |

|                                         |               | rn.           | VDADUN        | ) NATUC       | UDU UT        | TUAT          | 0 0111        |               | and de antique a sub character a sub-                                                                                                                                                                                                                                                                                                                | Unit:mm       |
|-----------------------------------------|---------------|---------------|---------------|---------------|---------------|---------------|---------------|---------------|------------------------------------------------------------------------------------------------------------------------------------------------------------------------------------------------------------------------------------------------------------------------------------------------------------------------------------------------------|---------------|
| Duration                                |               |               |               | Retur         | n Peri        | od (Ye        | ars)          |               |                                                                                                                                                                                                                                                                                                                                                      |               |
| وروب وروب وروب وروب وروب وروب وروب وروب | 2             | 5             | 10            | 15            | 20            | 25            | 50            | 100           | 2001/                                                                                                                                                                                                                                                                                                                                                | 10001/        |
| 5 min                                   | 11.2<br>134.4 | 14.2<br>170.4 | 16.2<br>194.4 | 17.4<br>208.8 | 18.1<br>217.2 | 18.8<br>225.6 | 20.6<br>247.2 | 22.5<br>270.0 |                                                                                                                                                                                                                                                                                                                                                      |               |
| 10 min                                  | 18.0<br>108.0 | 23.5<br>141.0 | 27.2<br>163.2 | 29.3<br>175.8 | 30.7<br>184.2 | 31.8<br>190.8 | 35.3<br>211.8 | 38.7<br>232.2 | tana ang sana ang sa<br>Sana ang sana ang san<br>Sana ang sana ang san |               |
| 15 min                                  |               | 30.3<br>121.2 |               |               |               |               |               |               |                                                                                                                                                                                                                                                                                                                                                      |               |
| 30 min                                  | 35.9<br>71.8  |               |               |               |               |               |               |               | 80.0<br>160.0                                                                                                                                                                                                                                                                                                                                        |               |
| 60 min                                  | 45.8<br>45.8  |               |               |               |               |               |               |               | 105.0                                                                                                                                                                                                                                                                                                                                                |               |
| 2 hrs                                   | 58.0<br>29.0  | 76.1<br>38.0  |               |               |               | 103.2<br>51.6 |               |               |                                                                                                                                                                                                                                                                                                                                                      | 165.0<br>82.5 |
| 3 hrs                                   |               |               |               |               |               |               |               |               | 142.0<br>47.3                                                                                                                                                                                                                                                                                                                                        |               |
| 6 hrs                                   |               | 107.9<br>18.0 |               |               |               |               |               |               |                                                                                                                                                                                                                                                                                                                                                      | 251.0<br>41.8 |
| 12 hrs                                  |               | 140.6<br>11.7 |               |               |               |               |               |               |                                                                                                                                                                                                                                                                                                                                                      | 400.0<br>33.3 |
| 24 hrs                                  |               | 173.4<br>7.2  |               |               |               |               |               |               |                                                                                                                                                                                                                                                                                                                                                      | 540.0<br>22.5 |

PROBABLE RAINFALL AT ILOILO CITY

Note: Upper column value is in mm. Lower column value is in intensity of mm/hr.

 $\frac{1}{2}$  Estimate based on probability analysis.

|       |         |         | **************************************                                                              |               | Unit: u   |
|-------|---------|---------|-----------------------------------------------------------------------------------------------------|---------------|-----------|
| Hour  | 10-Year | 25-Year | Return Perio<br>50-Year                                                                             | d<br>200-Year | 1000-year |
|       |         |         | an ha da anna _a ( trudiganny sa pàr tha ba da an da sa firs da |               |           |
| 1     | 2.95    | 3.94    | 4,69                                                                                                | 7.03          | 9.90      |
| 2     | 3.16    | 4.07    | 4.83                                                                                                | 7.21          | 10.14     |
| 3     | 3.38    | 4.33    | 5.13                                                                                                | 7.64          | 10.68     |
| 4     | 3.65    | 4,48    | 5.31                                                                                                | 7.88          | 10.98     |
| 5     | 3.98    | 4.83    | 5.70                                                                                                | 8.41          | 11.67     |
| 6     | 4.38    | 5.02    | 5.92                                                                                                | 8.72          | 12.05     |
| 7     | 5.66    | 5.47    | 6.44                                                                                                | 9.41          | 12.93     |
| 8     | 6.33    | 5.74    | 6.75                                                                                                | 9.83          | 13.45     |
| 9     | 7.30    | 7.44    | 8.79                                                                                                | 12.57         | 16.77     |
| 10    | 8.81    | 7.84    | 9.25                                                                                                | 13.19         | 17.51     |
| 11    | 11.61   | 8.84    | 10.38                                                                                               | 14.69         | 19.38     |
| 12    | 19.84   | 9.49    | 11.13                                                                                               | 15.66         | 20.60     |
| 13    | 68.20   | 11.36   | 13.24                                                                                               | 18.40         | 23.97     |
| 14    | 14,30   | 12.76   | 14.83                                                                                               | 20.43         | 26.45     |
| 15    | 9.95    | 18.04   | 20.78                                                                                               | 27.95         | 35.54     |
| 16    | 7.96    | 24.65   | 28.16                                                                                               | 37.05         | 46.36     |
| 17    | 6.77    | 79.50   | 87.80                                                                                               | 105.00        | 123.00    |
| 18    | 5.97    | 14.77   | 17.11                                                                                               | 23.33         | 29.99     |
| 19    | 4.61    | 10.31   | 12.06                                                                                               | 16.86         | 22.07     |
| 20    | 4.16    | 8.30    | 9.77                                                                                                | 13.87         | 18.36     |
| 21    | 3,80    | 6.04    | 7.10                                                                                                | 10.28         | 14.03     |
| 22    | 3.52    | 5.23    | 6.17                                                                                                | 9.04          | 12.47     |
| 23    | 3.26    | 4.65    | 5.49                                                                                                | 8.13          | 11.30     |
| 24    | 3.05    | 4.20    | 4.97                                                                                                | 7.42          | 10.40     |
| Total | 216,60  | 271.30  | 311.80                                                                                              | 420.00        | 540.00    |