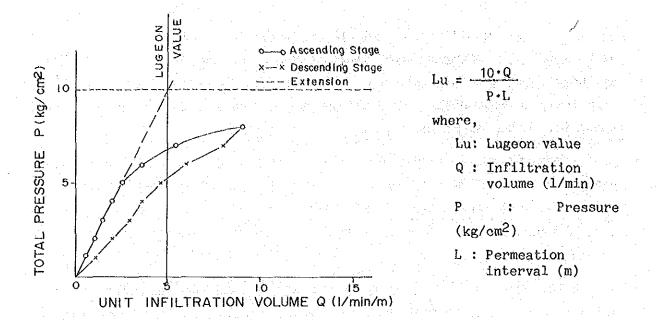

| Return Period | Excessive        | e Value              | Unit: mn<br>Non-excessive Value |                      |  |  |  |
|---------------|------------------|----------------------|---------------------------------|----------------------|--|--|--|
|               | Calendar<br>Year | Hydrological<br>Year | Calendar<br>Year                | Hydrological<br>Year |  |  |  |
| 2-year        | 1,798.9          | 1,773.2              | 1,798.9                         | 1,773.2              |  |  |  |
| 5-year        | 2,158.9          | 2,184.7              | 1,492.1                         | 1,432.9              |  |  |  |
| 10-year       | 2,371.2          | 2,433.0              | 1,350.2                         | 1,279.1-             |  |  |  |
| 20-year       | 2,560.4          | 2,657.3              | 1,241.7                         | 1,163.2              |  |  |  |
| 50-year       | 2,789.4          | 2,932.7              | 1,128.2                         | 1,043.5              |  |  |  |
| 100-year      | 2,952.6          | 3,131.3              | 1,057.2                         | 969.6                |  |  |  |

PROBABLE ANNUAL RAINFALL IN PROJECT AREA

|      | n ang sang ng mga sa |       |       |     |         | مەربىيە يەر بىرى مەربىيە بىرى بىرى بىرى بىرى بىرى بىرى بىرى بىر | Unit: m |
|------|----------------------------------------------------------|-------|-------|-----|---------|-----------------------------------------------------------------|---------|
| Year | 1Day                                                     | 2-Day | 3-Day | Yea | r 1-Day | 2-Day                                                           | 3-Day   |
| 1964 | 121.3                                                    | 133.9 | 160.5 | 197 | 4 76.7  | 95.9                                                            | 121.9   |
| 1965 | 98.2                                                     | 176.7 | 177.0 | 197 | 5 133.3 | 118.2                                                           | 142.8   |
| 1966 | 79.0                                                     | 144.5 | 209.7 | 197 | 6 249.4 | 251.4                                                           | 251.4   |
| 1967 | 87.1                                                     | 136.8 | 136.8 | 197 | 7 55.4  | 94.7                                                            | 142.8   |
| 1968 | 82.8                                                     | 125.1 | 170.4 | 197 | 8 75.0  | 99.5                                                            | 146.9   |
| 1969 | 67.0                                                     | 106.3 | 118.4 | 197 | 9 182.1 | 332.1                                                           | 374.1   |
| 1970 | 88.0                                                     | 155.6 | 160.5 | 198 | 0 159.8 | 166.4                                                           | 195.6   |
| 1971 | 128.2                                                    | 203.9 | 211.0 | 198 | 1 130.0 | 130.0                                                           | 131.0   |
| 1972 | 174.3                                                    | 198.8 | 202.8 | 198 | 2 85.8  | 122.2                                                           | 128.9   |
| 1973 | 151.3                                                    | 233.8 | 249.1 | 198 | 3 85.0  | 102.0                                                           | 132.4   |

MAXIMUM CONTINUOUS RAINFALL IN PROJECT AREA

PROBABLE CONTINUOUS RAINFALL IN PROJECT AREA

|                                       |       |                 | unit: m |
|---------------------------------------|-------|-----------------|---------|
| <b>D</b> <i>k</i> <b>D</b> <i>k</i> k |       | Excessive Value |         |
| Return Period                         | 1-Day | 2-Day           | 3-Day   |
| 2-Year                                | 103.8 | 140.8           | 165.4   |
| 3-Year                                | 123.1 | 169.36          | 187.4   |
| 5-Year                                | 145.9 | 202.4           | 213.6   |
| 10-Year                               | 176.3 | 245.4           | 248.3   |
| 20-Year                               | 207.2 | 288.0           | 283.4   |
| 50-Year                               | 249.6 | 345.4           | 331.6   |
| 100-Year                              | 283.2 | 390.1           | 369.8   |

|                                         |               | rn.           | VDADUN        | ) NATUC       | UDU UT        | TUAT          | 0 0111        |               | and de antique a sub character a sub-                                                                                                                                                                                                                                                                                                                | Unit:mm       |
|-----------------------------------------|---------------|---------------|---------------|---------------|---------------|---------------|---------------|---------------|------------------------------------------------------------------------------------------------------------------------------------------------------------------------------------------------------------------------------------------------------------------------------------------------------------------------------------------------------|---------------|
| Duration                                |               |               |               | Retur         | n Peri        | od (Ye        | ars)          |               |                                                                                                                                                                                                                                                                                                                                                      |               |
| وروب وروب وروب وروب وروب وروب وروب وروب | 2             | 5             | 10            | 15            | 20            | 25            | 50            | 100           | 2001/                                                                                                                                                                                                                                                                                                                                                | 10001/        |
| 5 min                                   | 11.2<br>134.4 | 14.2<br>170.4 | 16.2<br>194.4 | 17.4<br>208.8 | 18.1<br>217.2 | 18.8<br>225.6 | 20.6<br>247.2 | 22.5<br>270.0 |                                                                                                                                                                                                                                                                                                                                                      |               |
| 10 min                                  | 18.0<br>108.0 | 23.5<br>141.0 | 27.2<br>163.2 | 29.3<br>175.8 | 30.7<br>184.2 | 31.8<br>190.8 | 35.3<br>211.8 | 38.7<br>232.2 | tana ang sana ang sa<br>Sana ang sana ang san<br>Sana ang sana ang san |               |
| 15 min                                  |               | 30.3<br>121.2 |               |               |               |               |               |               |                                                                                                                                                                                                                                                                                                                                                      |               |
| 30 min                                  | 35.9<br>71.8  |               |               |               |               |               |               |               | 80.0<br>160.0                                                                                                                                                                                                                                                                                                                                        |               |
| 60 min                                  | 45.8<br>45.8  |               |               |               |               |               |               |               | 105.0                                                                                                                                                                                                                                                                                                                                                |               |
| 2 hrs                                   | 58.0<br>29.0  | 76.1<br>38.0  |               |               |               | 103.2<br>51.6 |               |               |                                                                                                                                                                                                                                                                                                                                                      | 165.0<br>82.5 |
| 3 hrs                                   |               |               |               |               |               |               |               |               | 142.0<br>47.3                                                                                                                                                                                                                                                                                                                                        |               |
| 6 hrs                                   |               | 107.9<br>18.0 |               |               |               |               |               |               |                                                                                                                                                                                                                                                                                                                                                      | 251.0<br>41.8 |
| 12 hrs                                  |               | 140.6<br>11.7 |               |               |               |               |               |               |                                                                                                                                                                                                                                                                                                                                                      | 400.0<br>33.3 |
| 24 hrs                                  |               | 173.4<br>7.2  |               |               |               |               |               |               |                                                                                                                                                                                                                                                                                                                                                      | 540.0<br>22.5 |

PROBABLE RAINFALL AT ILOILO CITY

Note: Upper column value is in mm. Lower column value is in intensity of mm/hr.

 $\frac{1}{2}$  Estimate based on probability analysis.

|       |         |         | **************************************                                                              |               | Unit: u   |
|-------|---------|---------|-----------------------------------------------------------------------------------------------------|---------------|-----------|
| Hour  | 10-Year | 25-Year | Return Perio<br>50-Year                                                                             | d<br>200-Year | 1000-year |
|       |         |         | an ha da anna _a ( trudiganny sa pàr tha ba da an da sa firs da |               |           |
| 1     | 2.95    | 3.94    | 4,69                                                                                                | 7.03          | 9.90      |
| 2     | 3.16    | 4.07    | 4.83                                                                                                | 7.21          | 10.14     |
| 3     | 3.38    | 4.33    | 5.13                                                                                                | 7.64          | 10.68     |
| 4     | 3.65    | 4,48    | 5.31                                                                                                | 7.88          | 10.98     |
| 5     | 3.98    | 4.83    | 5.70                                                                                                | 8.41          | 11.67     |
| 6     | 4.38    | 5.02    | 5.92                                                                                                | 8.72          | 12.05     |
| 7     | 5.66    | 5.47    | 6.44                                                                                                | 9.41          | 12.93     |
| 8     | 6.33    | 5.74    | 6.75                                                                                                | 9.83          | 13.45     |
| 9     | 7.30    | 7.44    | 8.79                                                                                                | 12.57         | 16.77     |
| 10    | 8.81    | 7.84    | 9.25                                                                                                | 13.19         | 17.51     |
| 11    | 11.61   | 8.84    | 10.38                                                                                               | 14.69         | 19.38     |
| 12    | 19.84   | 9.49    | 11.13                                                                                               | 15.66         | 20.60     |
| 13    | 68.20   | 11.36   | 13.24                                                                                               | 18.40         | 23.97     |
| 14    | 14,30   | 12.76   | 14.83                                                                                               | 20.43         | 26.45     |
| 15    | 9.95    | 18.04   | 20.78                                                                                               | 27.95         | 35.54     |
| 16    | 7.96    | 24.65   | 28.16                                                                                               | 37.05         | 46.36     |
| 17    | 6.77    | 79.50   | 87.80                                                                                               | 105.00        | 123.00    |
| 18    | 5.97    | 14.77   | 17.11                                                                                               | 23.33         | 29.99     |
| 19    | 4.61    | 10.31   | 12.06                                                                                               | 16.86         | 22.07     |
| 20    | 4.16    | 8.30    | 9.77                                                                                                | 13.87         | 18.36     |
| 21    | 3,80    | 6.04    | 7.10                                                                                                | 10.28         | 14.03     |
| 22    | 3.52    | 5.23    | 6.17                                                                                                | 9.04          | 12.47     |
| 23    | 3.26    | 4.65    | 5.49                                                                                                | 8.13          | 11.30     |
| 24    | 3.05    | 4.20    | 4.97                                                                                                | 7.42          | 10.40     |
| Total | 216,60  | 271.30  | 311.80                                                                                              | 420.00        | 540.00    |