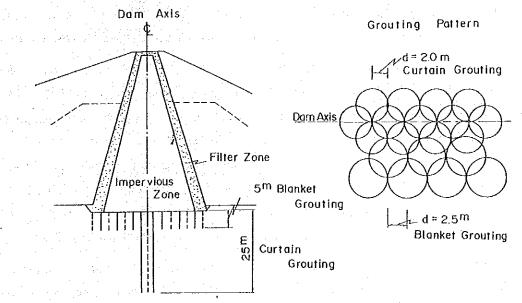

DESIGN HYETOGRAPH FOR FLOOD ANALYSIS

Co-eff. **近**井 - 0 0.63 Runoff 12-0 0.40 0.84 0.53 0.56 0.58 0.85 18.0 0.67 0.37 0.64 0.47 0.51 11.76 95.95 63.64 17.73 35.35 102.73 18.98 119.59 22.10 44.06 62.65 11.58 23.08 23.45 Reinfall (MOM) 37.85 Annual 60.313 15.610 5.966 16.005 53 .033 5.860 10.932 53.191 4.678 86.172 76.396 12.299 (MOM) 6.964 20.130 25.386 Annual 1.69 0.15 1.91 0.19 1.68 0.19 0-50 0.51 0.22 19-0 2.42 0.39 0.35 2.73. 0.81 Mean (24-0) 1.66 0,04 0.39 0,17 2.53 0.51 Dec 0.21 0.31 2.74 0.36 1.14 0.34 0.88 1.81 0.29 0.61 0.08 0.43 3.27 0.80 0.23 Nov 2.33 0.31 1.40 4.58 0.86 1.87 0.7 0.40 3.34 01-0 0.12 0.60 2.08 5.5 2.29 0.13 0.57 1.36 00t 0.81 1.50 0.39 0.27 1.27 (0.80) (10:59) 2.43 0.26 7.72 1.76 0,30 0.76 0.72 0.97 5.60 0.26 0.57 2.52 0.37 Sep (01.0) (1.93) 6 # 0 3.06 0.55 0,40 0.88 1.36 2.59 0,12 7.81 Aug 1.49 0.57 7.02 0.27 Observed Monthly Mean Discharge (CMS) (0.20) (1.04) (0.85) Jul 0.49 0.85 0.27 1.61 0.21 0.23 2.87 0.27 0.35 4.43 0,30 0.51 (0.10) (3.24) (0:20) 0.41 Jun 144.0 0.20 0.30 0.22 0.42 2.73 0.64 0.10 0.04 76.0 10.12 (0.05) 0.50 0.14 0.22 10.0 0.06 0.34 0.03 May 0.28 0.26 0.06 0.0 0.05 0.13 0 (0.27) 0.04 0.60 0.05 0.18 0.03 0.05 0.18 1.45 0.03 0.05 Apr 0.06 0.31 0.17 0 0.20 3.02 0.04 0.29 0-09 0.05 Mar 0.06 0.03 0.37 0.39 0.06 70.0 1.09 0.08 Feb (0.44) (10.0) (0.39) 0.16 0, 13 10.0 0.27 0.61 0.07 1.05 0.45 0.06 0.02 0.08 0.21 Jan 2.40 0.18 0.12 0.07 0.35 0.34 0.44 0.15 1.41 0.18 0.33 0.05 0.33 1.37 0.27 Catipayan Catipayan Catipayan Catipayan Catipayan Serruco Serruco Serruco Serruco Serruco River Asue Asue Asue Asue âsue Year. 1979 1980. 1981 1982 1983