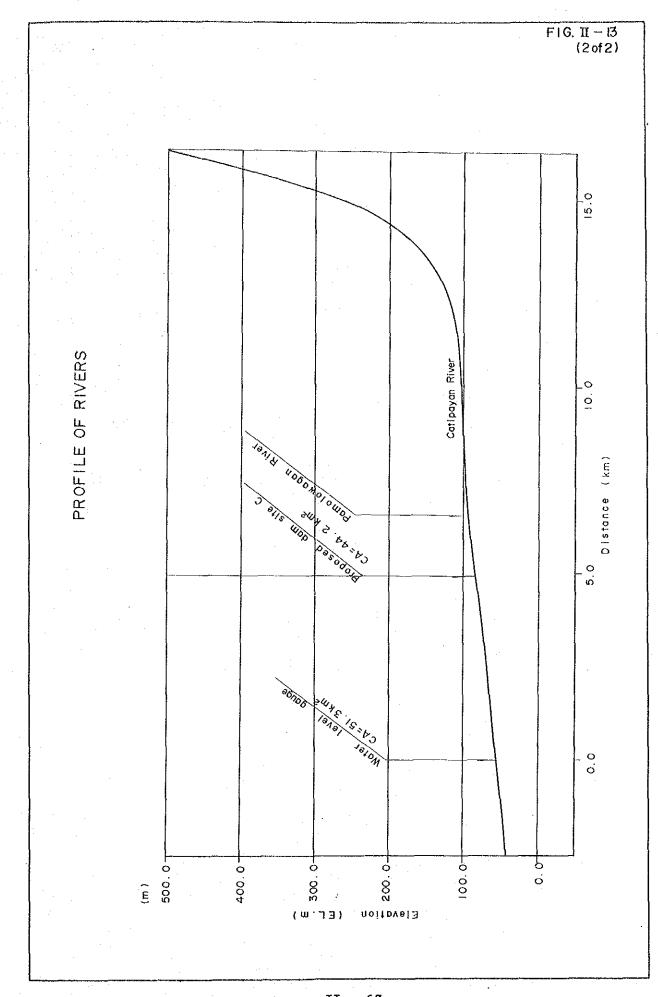

OBSERVED MONTHLY NEAN DISCHARCE

Note: Catchment Area: Catipayan (51.30 km<sup>2</sup>), Asue (9.48 km<sup>2</sup>), Serruco (18.90 km<sup>2</sup>)

Estimated values are shown with ( )

II ~ 44

TABLE II-20 (1 of 2)