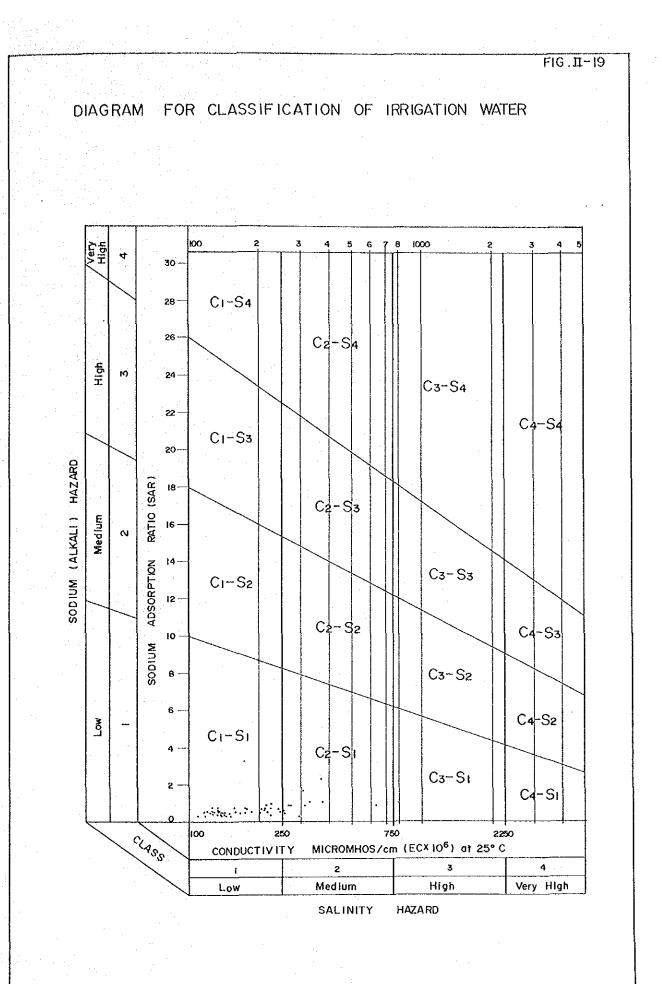

| Location      | Lat                         |                   | 11°17'                   | 11° 10'                          | 11°13'                          |
|             | Station<br>Baioton | Brgy Aguirre, Sara<br>Iloilo | Ipiz     | Iloite City | Barotac Viejo, Iloilo | Pilar Sugar Central,<br>Pres. Roxas | Estancia , Lloilo | Dongsol, Pototan, I loilo | Jalaur RGS, Pass: | Jalaur RIS Damsite, Dingle | Abandian, Tapaz, Capiz | - Met eorologicy - | Brgy, Aguirre, Sara,<br>Jiolio | Roxas City, Capiz | L loilo City |               | Kiver , Signon              | River Water Gage- | Asue River, Brgy Agulrre | Catipayan River,<br>Armidel Sara | Serruco River,<br>Emprogo, Sara |



0



.1 - 51











... - 01



. .





04







٢.,



COMPARATIVE PLOT OF OBSERVED AND











APPENDIX III

GEOLOGY AND EMBANKMENT MATERIALS

a states

## APPENDIX III

## GEOLOGY AND EMBANKMENT MATERIALS

TABLE OF CONTENTS

|       |      | en e                                                  | Page   |
|-------|------|-------------------------------------------------------------------------------------------|--------|
| 1.    | TOPO | GRAPHY AND GENERAL GEOLOGY                                                                | III-1  |
| ÷     | 1.1  |                                                                                           | III-1  |
|       | 1.2  | General Geology • • • • • • • • • • • • • • • • • • •                                     | III-2  |
| 2.    | GEOL | OGICAL INVESTIGATIONS • • • • • • • • • • • • • • • • • • •                               | III-