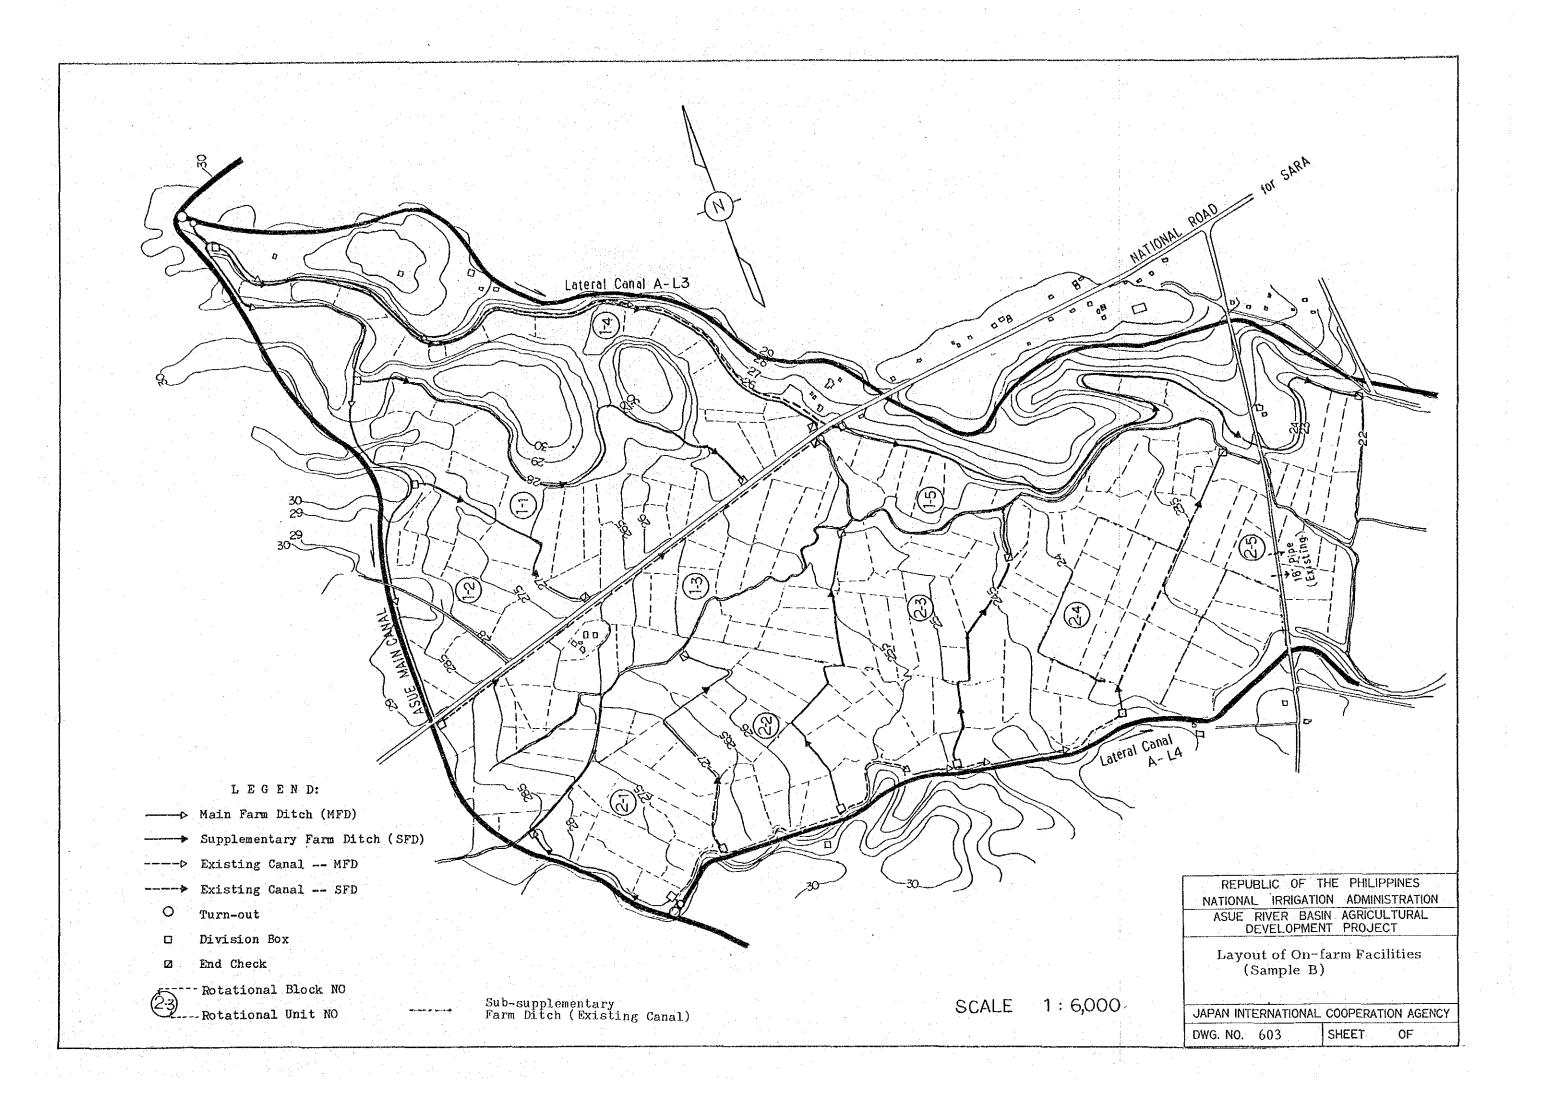

TYPICAL SECTION OF NEW CANAL

TYPICAL SECTION OF EXCAVATED CREEK

REPUBLIC OF THE PHILIPPINES NATIONAL IRRIGATION ADMINISTRATION
ASUE RIVER BASIN AGRICULTURAL
DEVELOPMENT PROJECT

Typical Drainage Canal Section