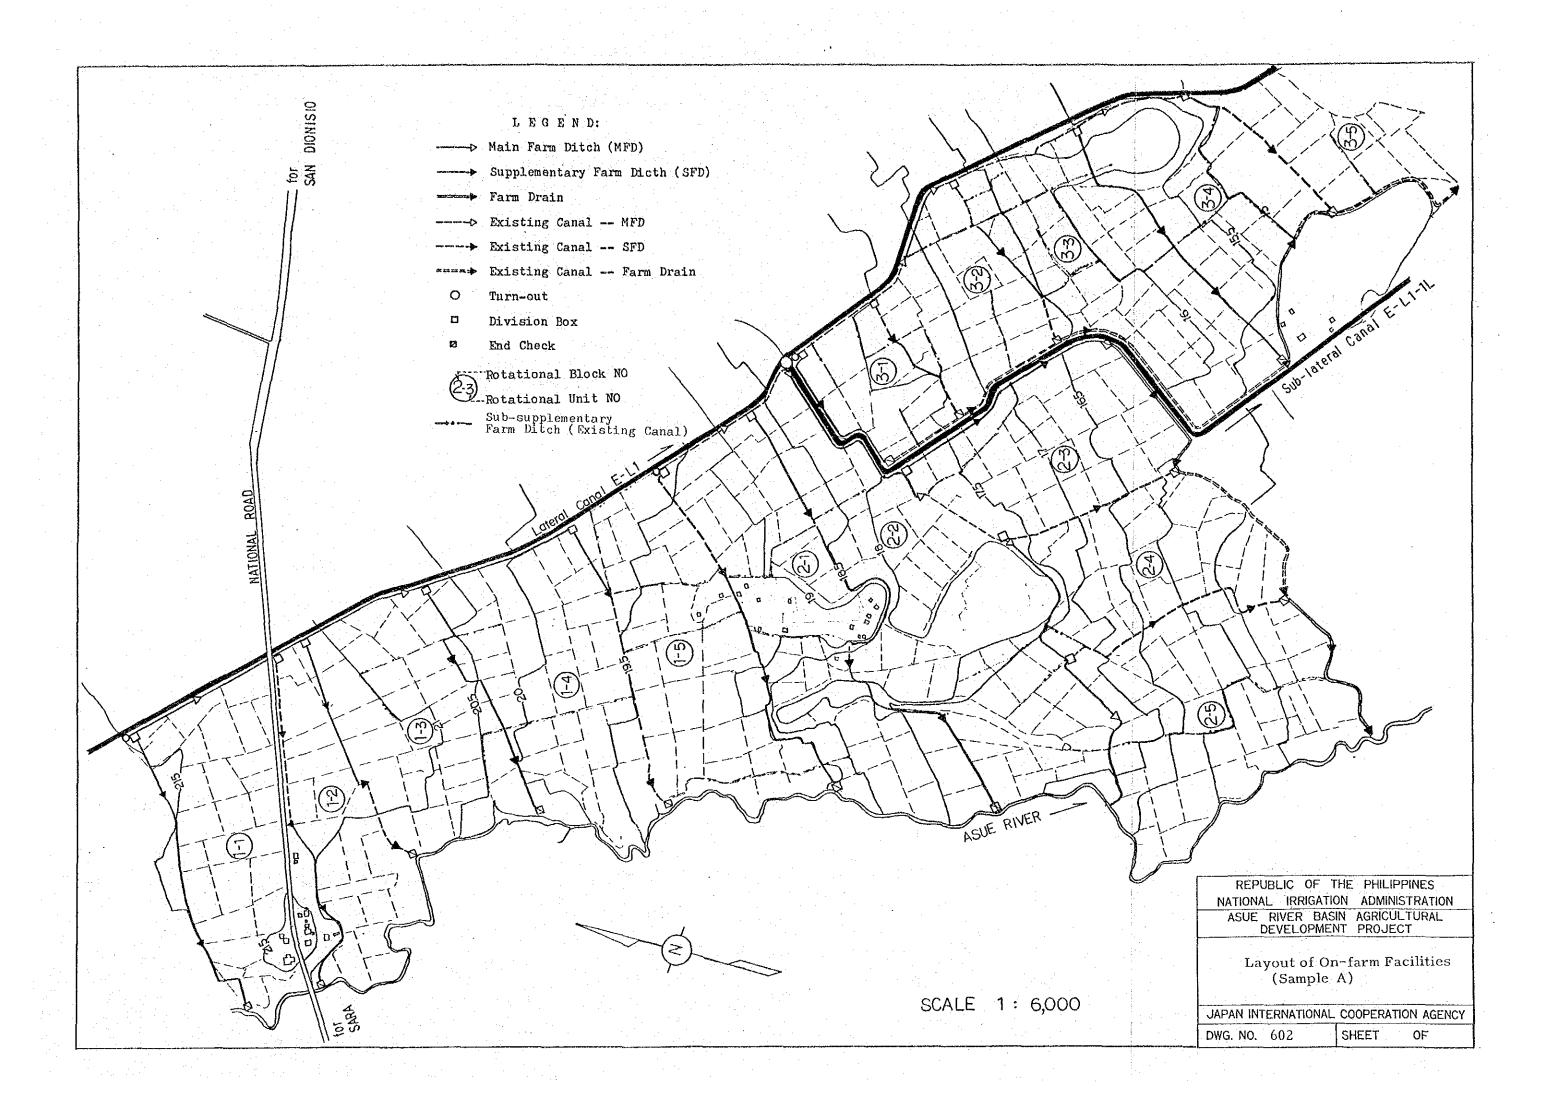

TYPICAL SECTION OF NEW CANAL

TYPICAL SECTION OF EXCAVATED CREEK

REPUBLIC OF THE PHILIPPINES NATIONAL IRRIGATION ADMINISTRATION
ASUE RIVER BASIN AGRICULTURAL
DEVELOPMENT PROJECT

Typical Drainage Canal Section