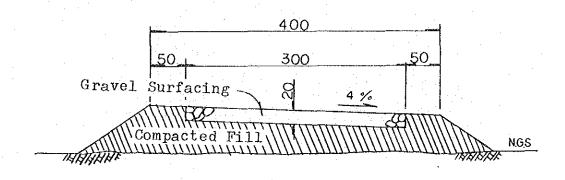

## SERVICE ROAD ALONG IRRIGATION CANAL

NEWLY CONSTRUCTED ROAD

WIDING OF EXISTING ROAD OR 3 m SERVICE ROAD ALONG LATERAL CANAL

REPUBLIC OF THE PHILIPPINES
NATIONAL IRRIGATION ADMINISTRATION
ASUE RIVER BASIN AGRICULTURAL
DEVELOPMENT PROJECT

Typical Road Section

JAPAN INTERNATIONAL COOPERATION AGENCY

DWG, NO. 702

SHEET