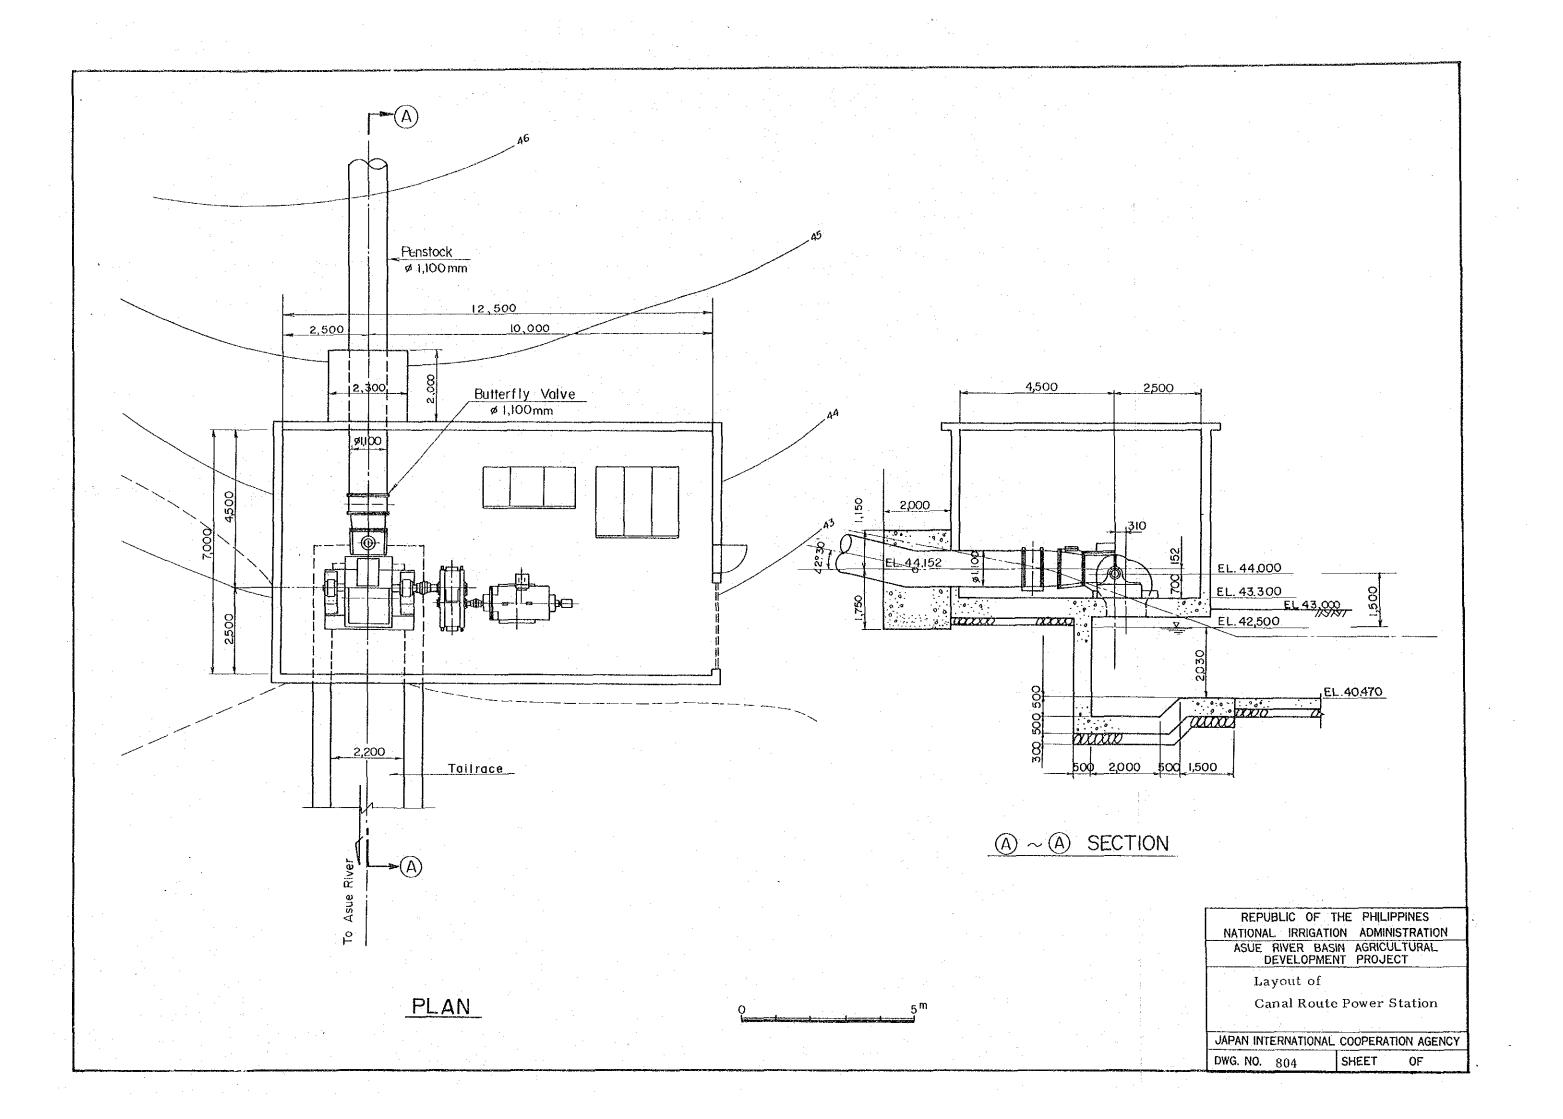

TYPICAL SECTION OF NEW CANAL



TYPICAL SECTION OF EXCAVATED CREEK

REPUBLIC OF THE PHILIPPINES NATIONAL IRRIGATION ADMINISTRATION
ASUE RIVER BASIN AGRICULTURAL
DEVELOPMENT PROJECT

Typical Drainage Canal Section

JAPAN INTERNATIONAL COOPERATION AGENCY SHEET

DWG. NO. 701



## SERVICE ROAD ALONG IRRIGATION CANAL



NEWLY CONSTRUCTED ROAD



WIDING OF EXISTING ROAD OR 3 m SERVICE ROAD ALONG LATERAL CANAL

REPUBLIC OF THE PHILIPPINES
NATIONAL IRRIGATION ADMINISTRATION
ASUE RIVER BASIN AGRICULTURAL
DEVELOPMENT PROJECT

Typical Road Section

JAPAN INTERNATIONAL COOPERATION AGENCY

DWG, NO. 702

SHEET