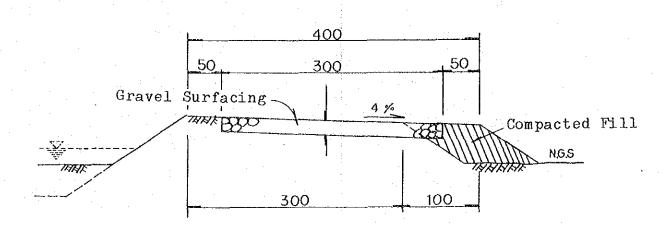

## SERVICE ROAD ALONG IRRIGATION CANAL

NEWLY CONSTRUCTED ROAD

WIDING OF EXISTING ROAD OR 3 m SERVICE ROAD ALONG LATERAL CANAL

REPUBLIC OF THE PHILIPPINES
NATIONAL IRRIGATION ADMINISTRATION
ASUE RIVER BASIN AGRICULTURAL
DEVELOPMENT PROJECT

Typical Road Section

JAPAN INTERNATIONAL COOPERATION AGENCY

DWG, NO. 702

SHEET