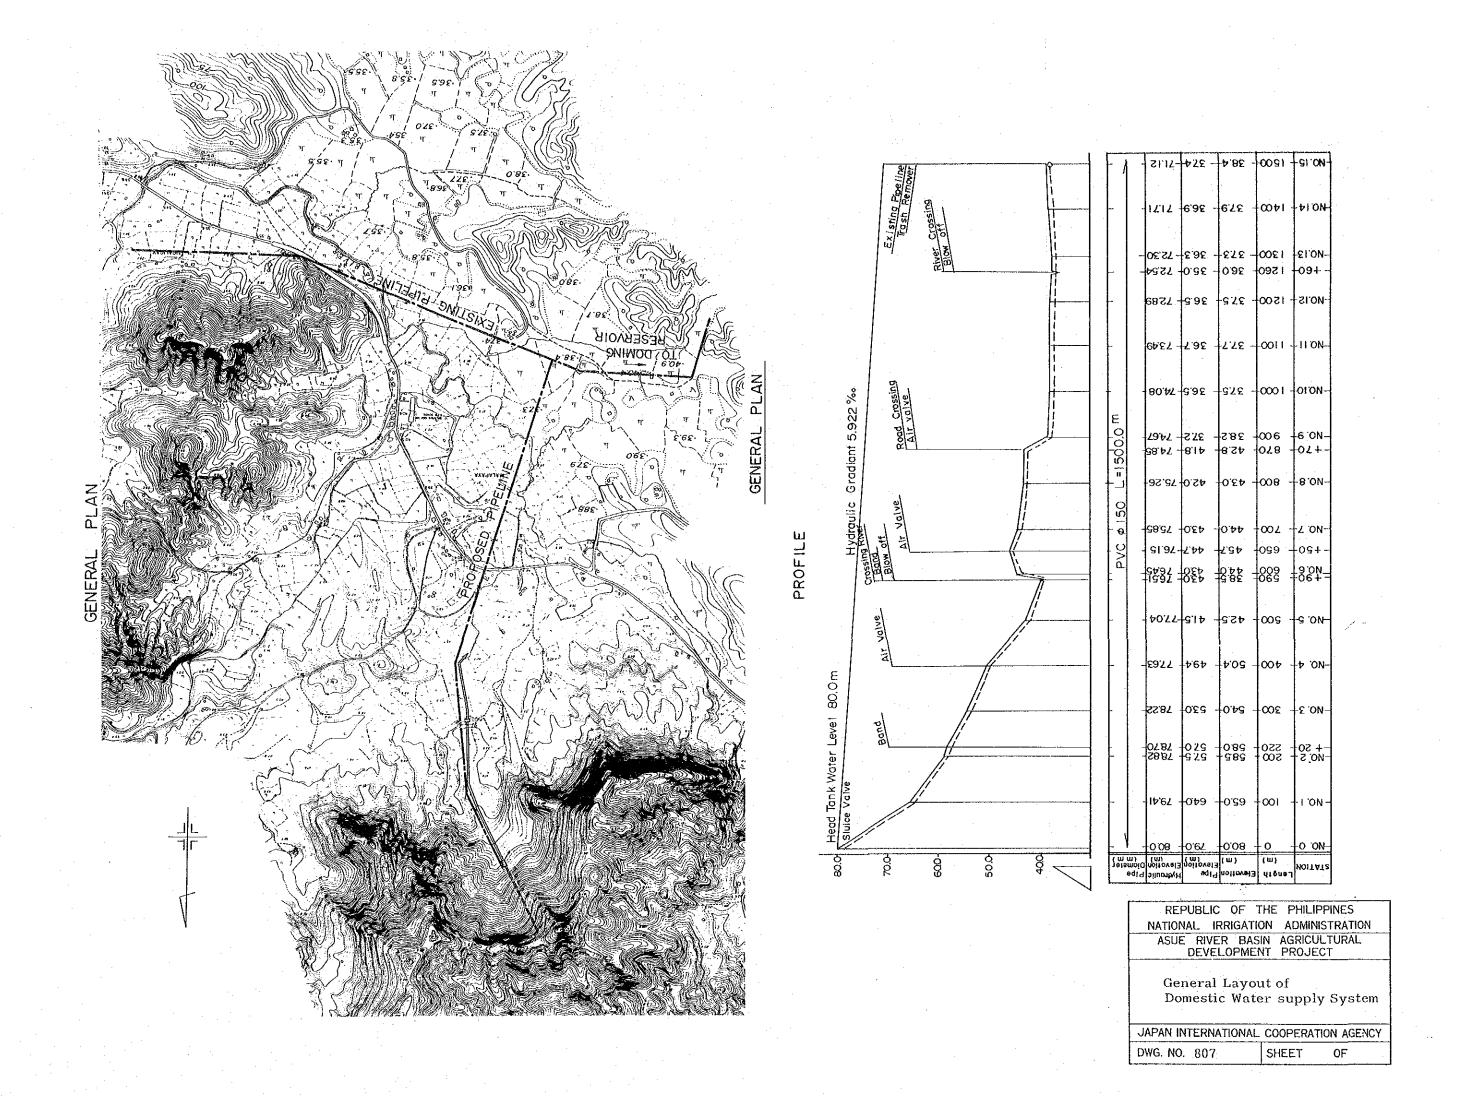

TYPICAL SECTION OF NEW CANAL

TYPICAL SECTION OF EXCAVATED CREEK

REPUBLIC OF THE PHILIPPINES NATIONAL IRRIGATION ADMINISTRATION
ASUE RIVER BASIN AGRICULTURAL
DEVELOPMENT PROJECT

Typical Drainage Canal Section

JAPAN INTERNATIONAL COOPERATION AGENCY SHEET

DWG. NO. 701

## SERVICE ROAD ALONG IRRIGATION CANAL

NEWLY CONSTRUCTED ROAD

WIDING OF EXISTING ROAD OR 3 m SERVICE ROAD ALONG LATERAL CANAL

REPUBLIC OF THE PHILIPPINES
NATIONAL IRRIGATION ADMINISTRATION
ASUE RIVER BASIN AGRICULTURAL
DEVELOPMENT PROJECT

Typical Road Section

JAPAN INTERNATIONAL COOPERATION AGENCY

DWG, NO. 702

SHEET