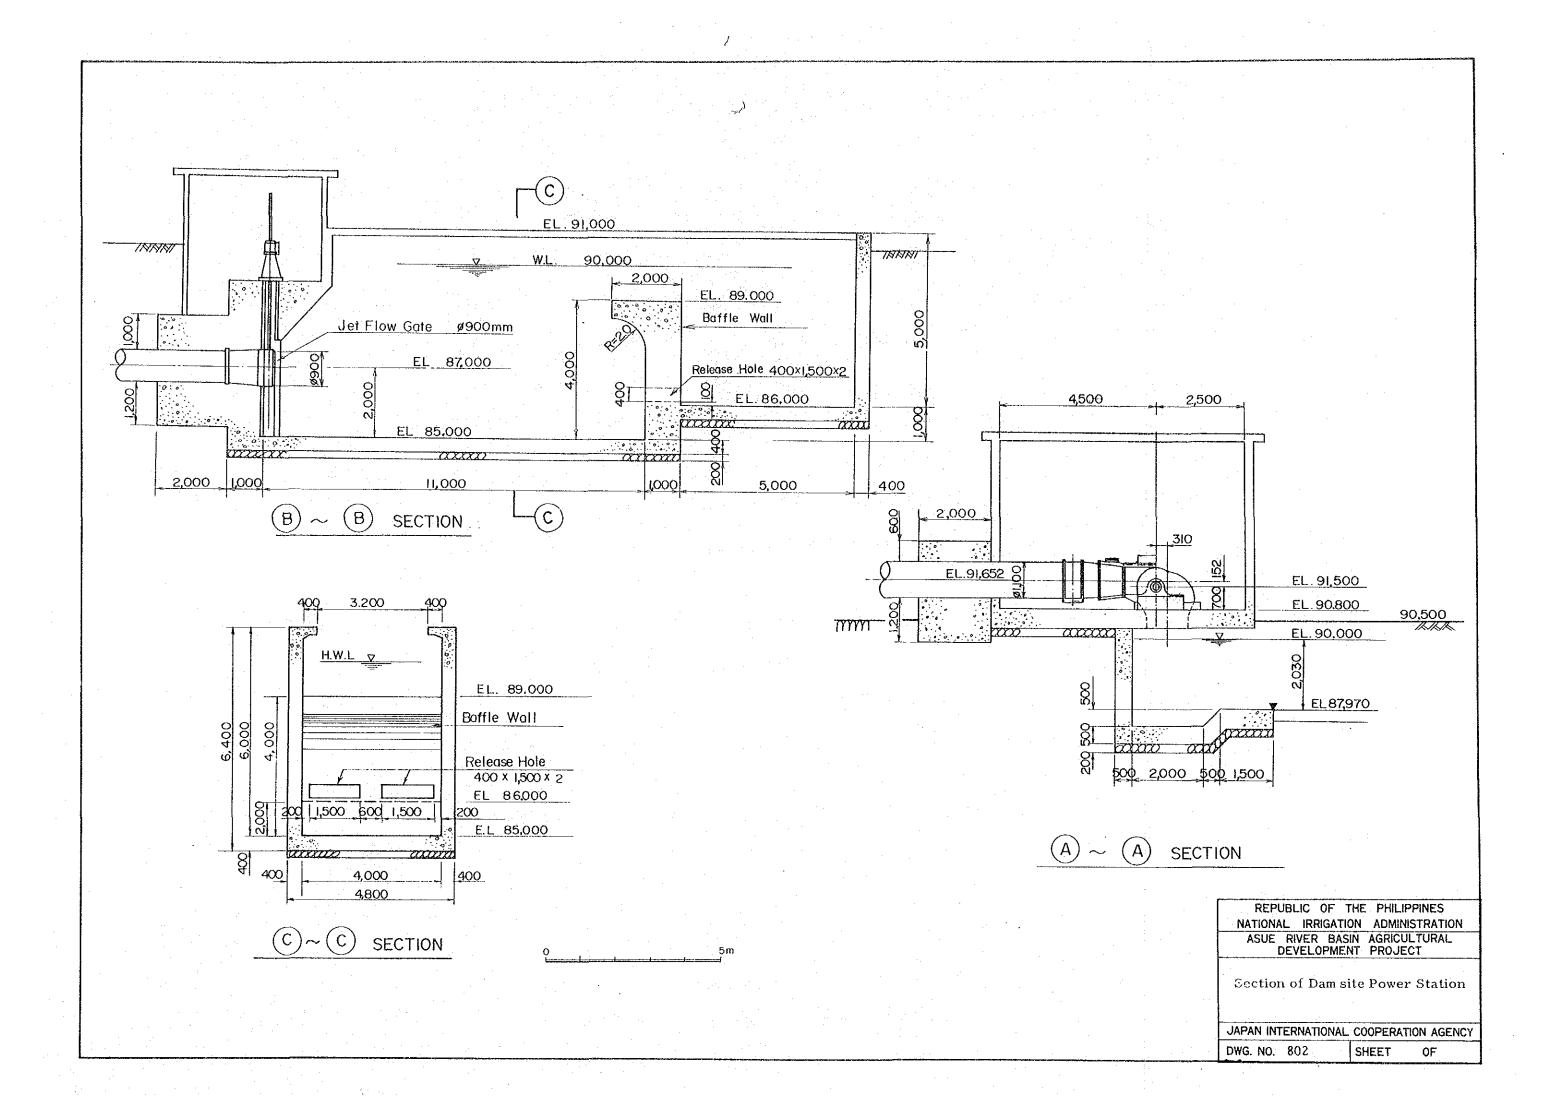

TYPICAL SECTION OF NEW CANAL



TYPICAL SECTION OF EXCAVATED CREEK

REPUBLIC OF THE PHILIPPINES NATIONAL IRRIGATION ADMINISTRATION
ASUE RIVER BASIN AGRICULTURAL
DEVELOPMENT PROJECT

Typical Drainage Canal Section

JAPAN INTERNATIONAL COOPERATION AGENCY SHEET

DWG. NO. 701



## SERVICE ROAD ALONG IRRIGATION CANAL



NEWLY CONSTRUCTED ROAD



WIDING OF EXISTING ROAD OR 3 m SERVICE ROAD ALONG LATERAL CANAL

REPUBLIC OF THE PHILIPPINES
NATIONAL IRRIGATION ADMINISTRATION
ASUE RIVER BASIN AGRICULTURAL
DEVELOPMENT PROJECT

Typical Road Section

JAPAN INTERNATIONAL COOPERATION AGENCY

DWG, NO. 702

SHEET