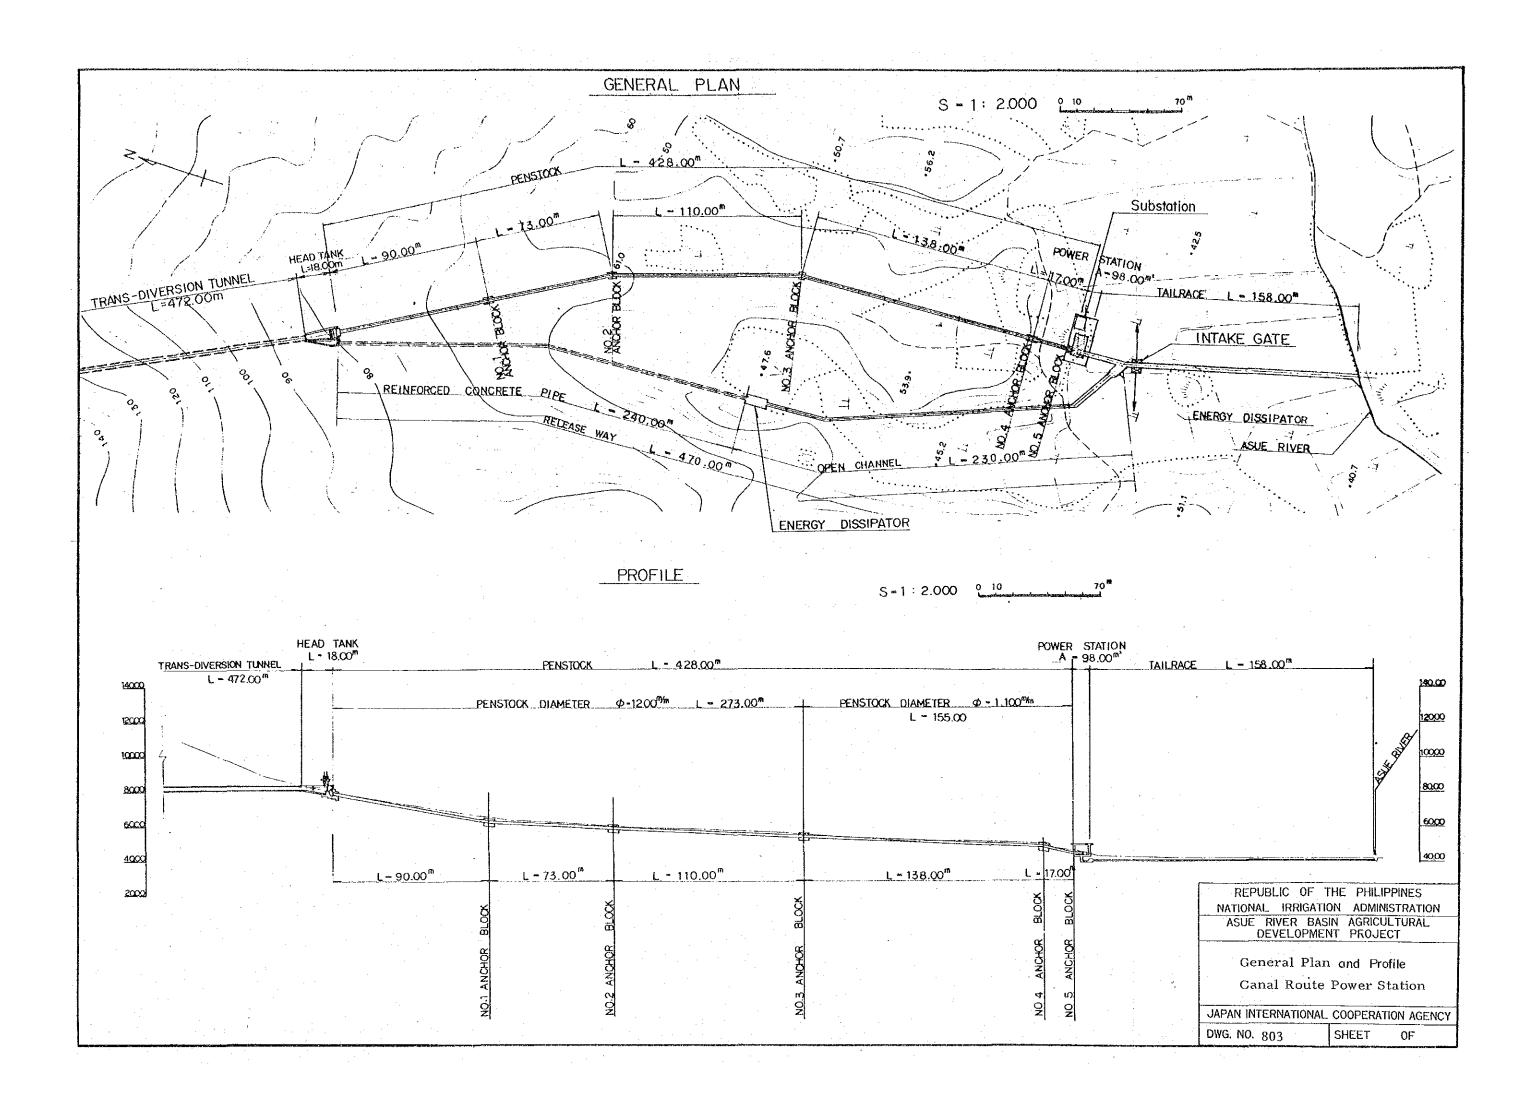

TYPICAL SECTION OF NEW CANAL



TYPICAL SECTION OF EXCAVATED CREEK

REPUBLIC OF THE PHILIPPINES NATIONAL IRRIGATION ADMINISTRATION
ASUE RIVER BASIN AGRICULTURAL
DEVELOPMENT PROJECT

Typical Drainage Canal Section

JAPAN INTERNATIONAL COOPERATION AGENCY SHEET

DWG. NO. 701



## SERVICE ROAD ALONG IRRIGATION CANAL



NEWLY CONSTRUCTED ROAD



WIDING OF EXISTING ROAD OR 3 m SERVICE ROAD ALONG LATERAL CANAL

REPUBLIC OF THE PHILIPPINES
NATIONAL IRRIGATION ADMINISTRATION
ASUE RIVER BASIN AGRICULTURAL
DEVELOPMENT PROJECT

Typical Road Section

JAPAN INTERNATIONAL COOPERATION AGENCY

DWG, NO. 702

SHEET