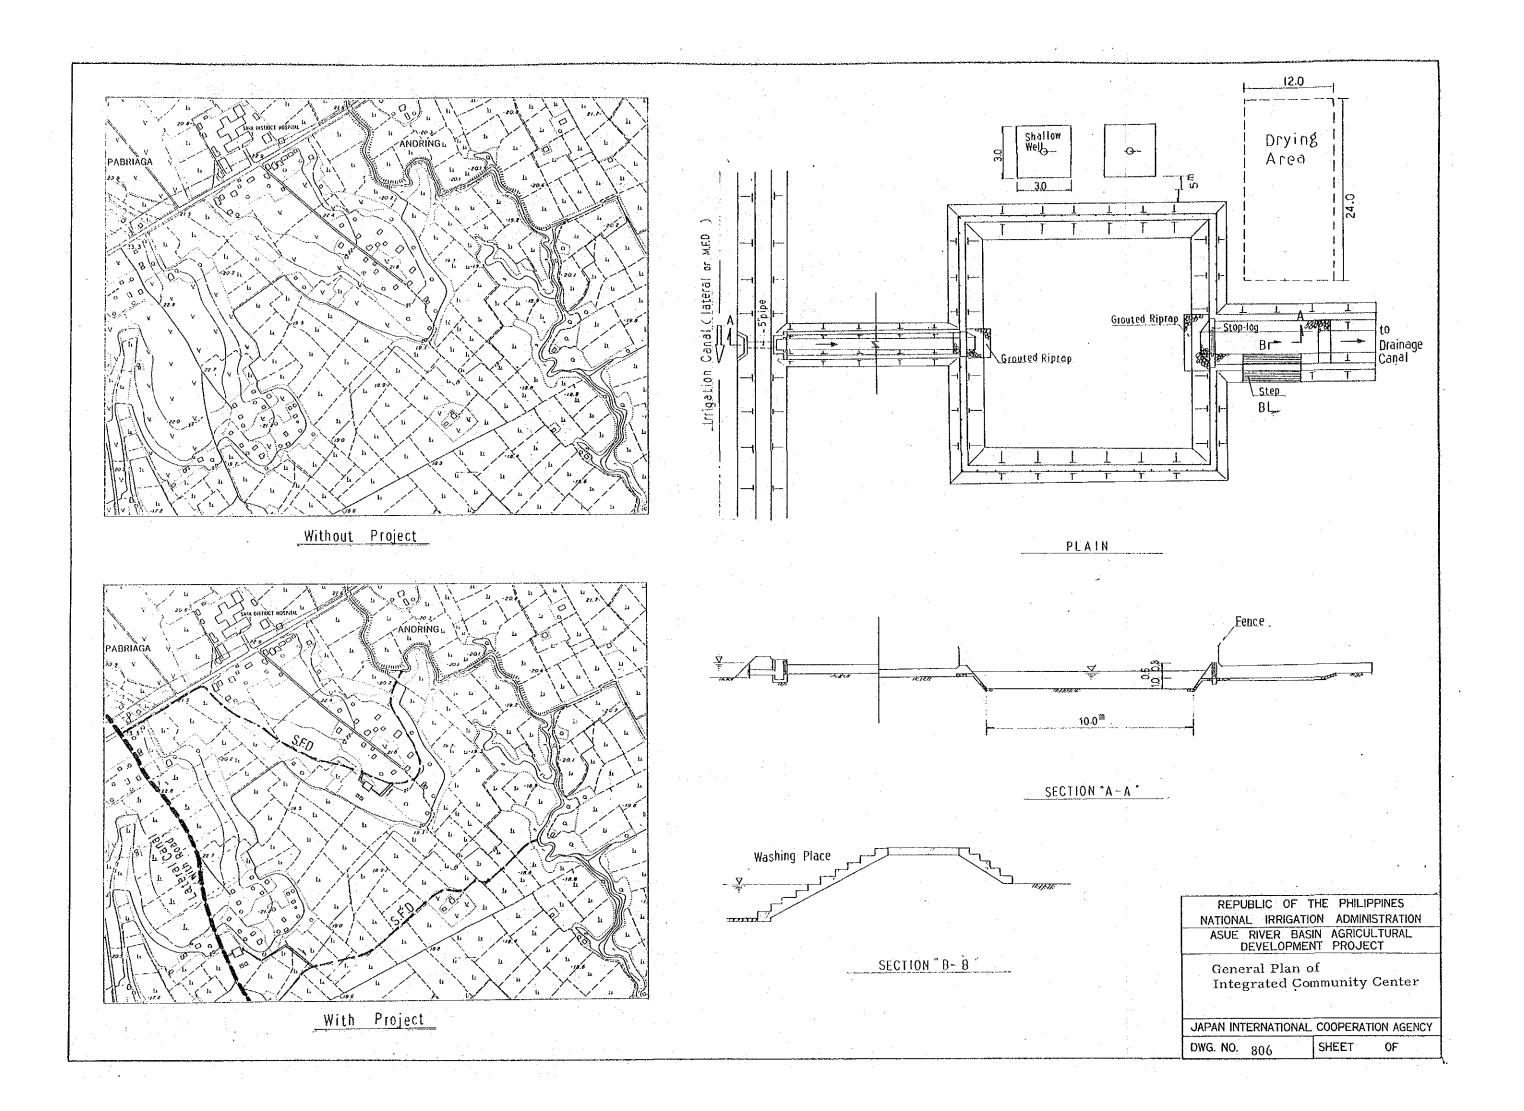

TYPICAL SECTION OF NEW CANAL

TYPICAL SECTION OF EXCAVATED CREEK

REPUBLIC OF THE PHILIPPINES NATIONAL IRRIGATION ADMINISTRATION
ASUE RIVER BASIN AGRICULTURAL
DEVELOPMENT PROJECT

Typical Drainage Canal Section

JAPAN INTERNATIONAL COOPERATION AGENCY SHEET

DWG. NO. 701

## SERVICE ROAD ALONG IRRIGATION CANAL

NEWLY CONSTRUCTED ROAD

WIDING OF EXISTING ROAD OR 3 m SERVICE ROAD ALONG LATERAL CANAL

REPUBLIC OF THE PHILIPPINES
NATIONAL IRRIGATION ADMINISTRATION
ASUE RIVER BASIN AGRICULTURAL
DEVELOPMENT PROJECT

Typical Road Section

JAPAN INTERNATIONAL COOPERATION AGENCY

DWG, NO. 702

SHEET