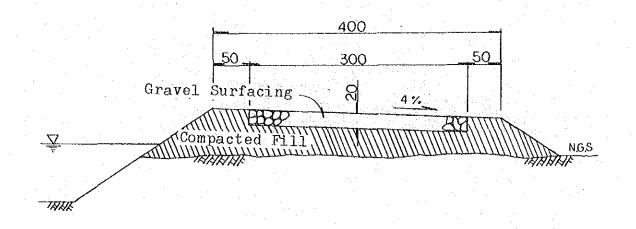

## SERVICE ROAD ALONG IRRIGATION CANAL

NEWLY CONSTRUCTED ROAD

WIDING OF EXISTING ROAD OR 3 m SERVICE ROAD ALONG LATERAL CANAL

REPUBLIC OF THE PHILIPPINES
NATIONAL IRRIGATION ADMINISTRATION
ASUE RIVER BASIN AGRICULTURAL
DEVELOPMENT PROJECT

Typical Road Section

JAPAN INTERNATIONAL COOPERATION AGENCY

DWG, NO. 702

SHEET