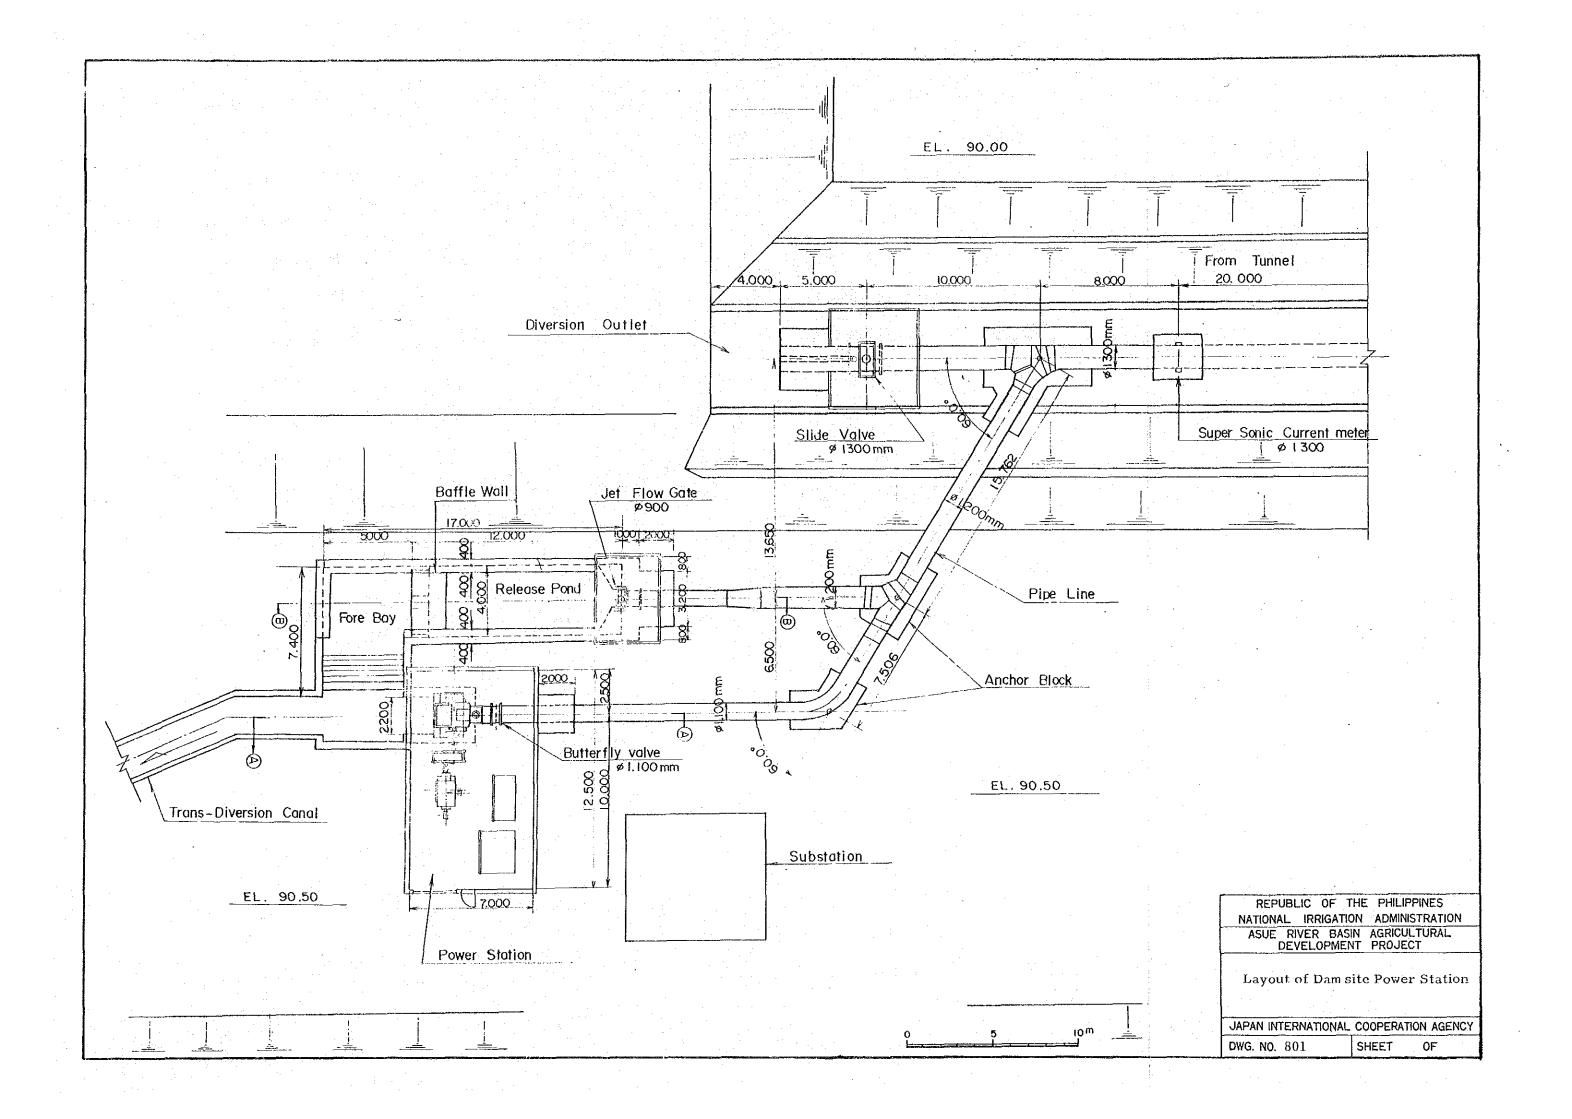

TYPICAL SECTION OF NEW CANAL



TYPICAL SECTION OF EXCAVATED CREEK

REPUBLIC OF THE PHILIPPINES NATIONAL IRRIGATION ADMINISTRATION
ASUE RIVER BASIN AGRICULTURAL
DEVELOPMENT PROJECT

Typical Drainage Canal Section

JAPAN INTERNATIONAL COOPERATION AGENCY SHEET

DWG. NO. 701



## SERVICE ROAD ALONG IRRIGATION CANAL



NEWLY CONSTRUCTED ROAD



WIDING OF EXISTING ROAD OR 3 m SERVICE ROAD ALONG LATERAL CANAL

REPUBLIC OF THE PHILIPPINES
NATIONAL IRRIGATION ADMINISTRATION
ASUE RIVER BASIN AGRICULTURAL
DEVELOPMENT PROJECT

Typical Road Section

JAPAN INTERNATIONAL COOPERATION AGENCY

DWG, NO. 702

SHEET