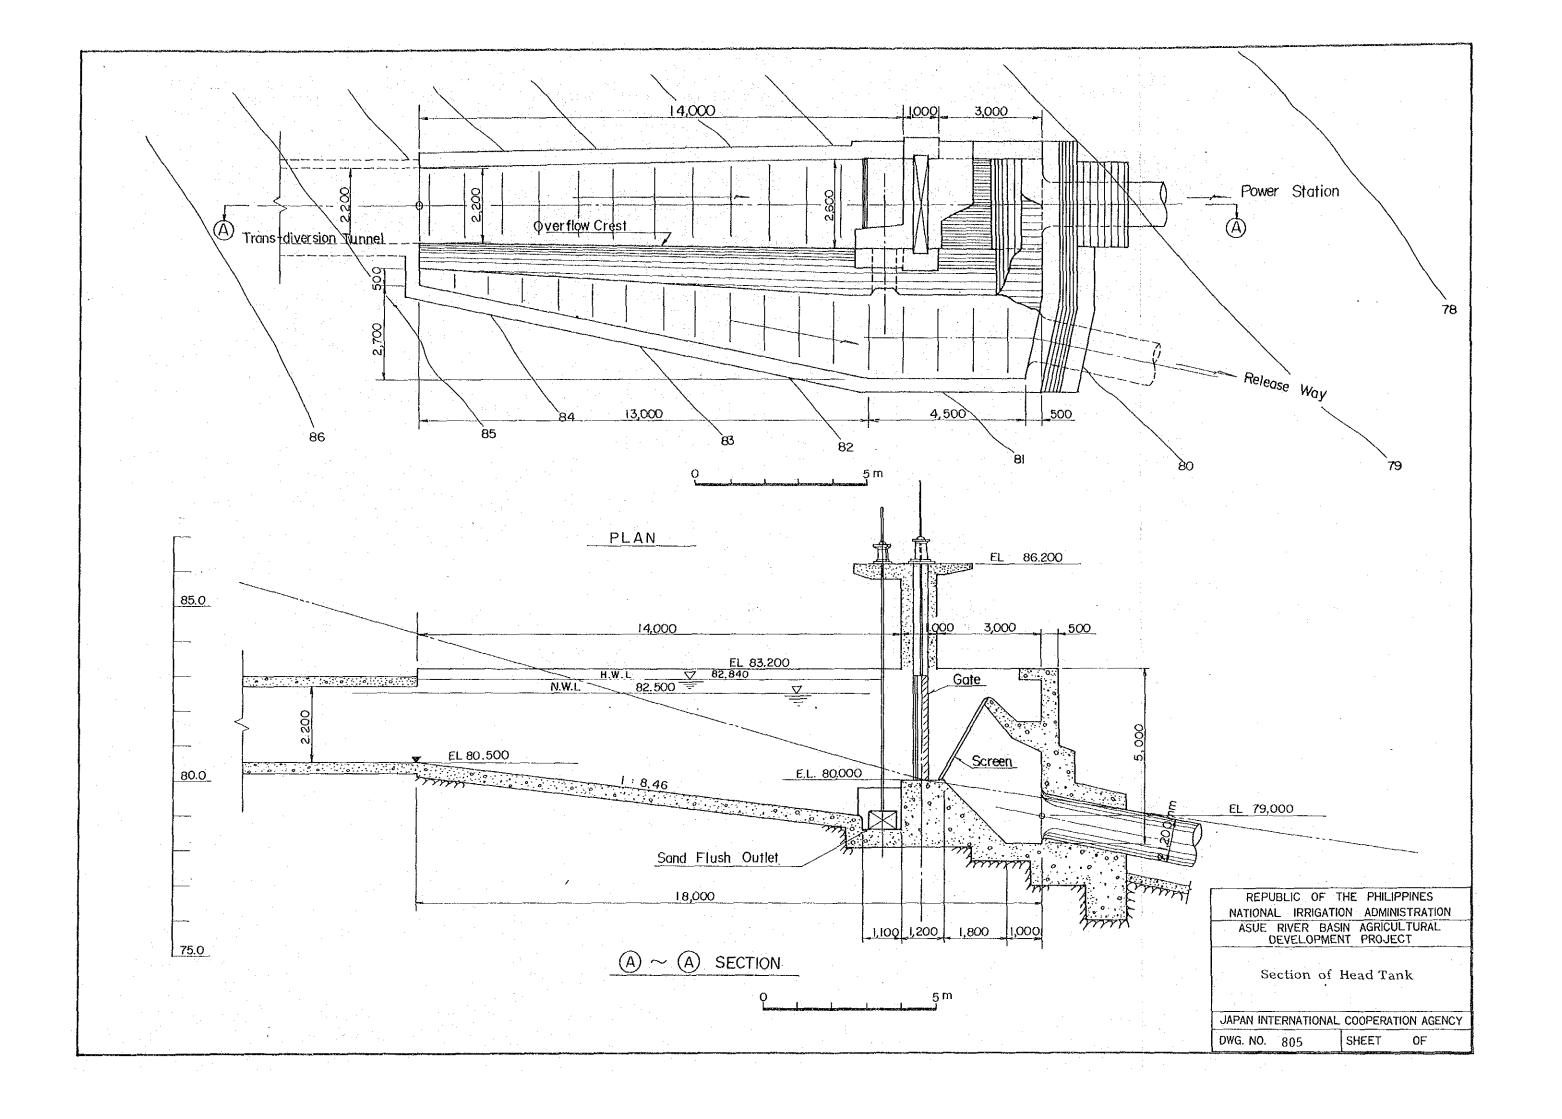

TYPICAL SECTION OF NEW CANAL



TYPICAL SECTION OF EXCAVATED CREEK

REPUBLIC OF THE PHILIPPINES NATIONAL IRRIGATION ADMINISTRATION
ASUE RIVER BASIN AGRICULTURAL
DEVELOPMENT PROJECT

Typical Drainage Canal Section

JAPAN INTERNATIONAL COOPERATION AGENCY SHEET

DWG. NO. 701



## SERVICE ROAD ALONG IRRIGATION CANAL



NEWLY CONSTRUCTED ROAD



WIDING OF EXISTING ROAD OR 3 m SERVICE ROAD ALONG LATERAL CANAL

REPUBLIC OF THE PHILIPPINES
NATIONAL IRRIGATION ADMINISTRATION
ASUE RIVER BASIN AGRICULTURAL
DEVELOPMENT PROJECT

Typical Road Section

JAPAN INTERNATIONAL COOPERATION AGENCY

DWG, NO. 702

SHEET