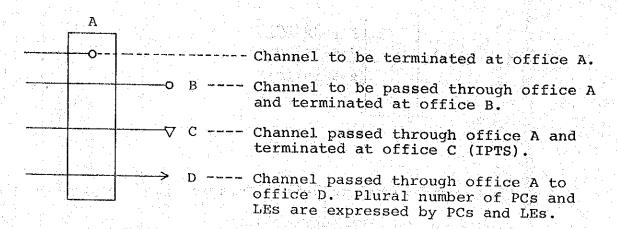

result such an economical transmission systems that are expected to meet the required transmission capacities for individual sections have been selected.

The principles employed in selecting transmission systems are as follows.

- (1) SHF system is employed in sections where the number of channels to be required by 2001 will exceed 500 or where color TV signal is to be transmitted.
- (2) For sections where the number of channels to be required by 2001 will be less than 500, UHF or VHF system is to be employed. However, cable system (trunk cable system or cable PCM system) is to be employed for sections with transmission distances of less than about 10 km.
- (3) Cable systems for entrance from radio stations to telephone exchange offices have been determined on the following principles.





- Note \*1 "x" means that no channel is to be set up.
  - \*2 For transmission between E and F, ten channels to be required by 1991 are to be set up in Phase I.
  - \*3 For transmission between E and G, six channels to be required by 1994 are to be set up in Phase II.
  - \*4 For transmission between E and F, such a transmission system that will meet the transmission capacity to be required by 2001 (the number of PCM primary blocks or FDM basic groups) is to be selected in principle.



This means mutual conversion between two PCM primary blocks and one FDM supergroup.

lighter describeration of the state of the state of

likus ekselink til den kilde i kilde ligdi. Danni lik i allekteri koli ligi e kilde slott skola ele i til fil 1918 - Dilli e TX i kansalit, laka eksi i denklanda jara