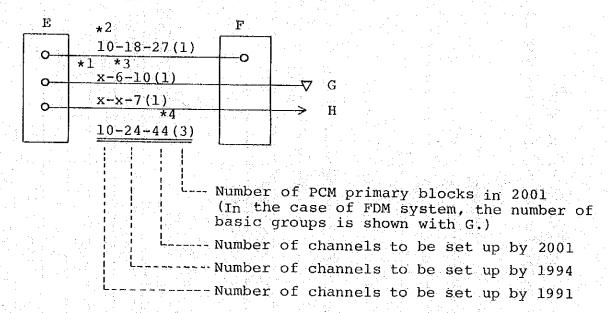

esult such an economical transmission systems that are expected to meet the required transmission capacities for individual sections have been selected.

The principles employed in selecting transmission systems are as follows.

- (1) SHF system is employed in sections where the number of channels to be required by 2001 will exceed 500 or where color TV signal is to be transmitted.
- (2) For sections where the number of channels to be required by 2001 will be less than 500, UHF or VHF system is to be employed. However, cable system (trunk cable system or cable PCM system) is to be employed for sections with transmission distances of less than about 10 km.
- (3) Cable systems for entrance from radio stations to telephone exchange offices have been determined on the following principles.





- Note \*1 "x" means that no channel is to be set up.
  - \*2 For transmission between E and F, ten channels to be required by 1991 are to be set up in Phase I.
  - \*3 For transmission between E and G, six channels to be required by 1994 are to be set up in Phase II.
  - \*4 For transmission between E and F, such a transmission system that will meet the transmission capacity to be required by 2001 (the number of PCM primary blocks or FDM basic groups) is to be selected in principle.



This means mutual conversion between two PCM primary blocks and one FDM supergroup.

lighter describeration of the state of the state of

likus ekselink til den kilde i kilde ligdi. Danni lik i allekteri koli ligi e kilde slott skola ele i til fil 1918 - Dilli e TX i kansalit, laka eksi i denklanda jara j