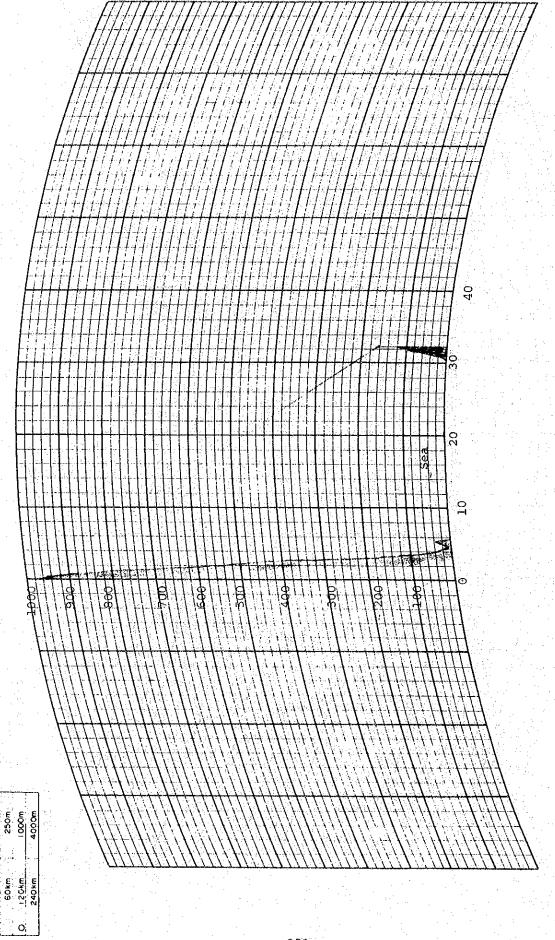

| (2/17)   |
|       | Calapan R.S Victoria        | do.           | (3/17)   |
|       | Victoria - Mt. Dumali R.S.  | do.           | (4 /17)  |
| H     | Mt. Dumali R.S Tablas R.S.  | do.           | (5 /17)  |
|       | Tablas R.S Romblon R.S.     | do.           | (6 /17)  |
|       | Lucena R.S Marinduque R.S.  | đo.           | (7 /17)  |
|       | Marinaduque R.S Tablas R.S. | do.           | (8/17)   |
|       | Tablas R.S Kalibo           | do.           | (9/17)   |
| н     | San Jose - Knob Peak R.S.   | đo.           | ( 10/17) |
| H     | Knob Peak R.S Tablas R.S.   | do.           | (11/17)  |

PATH PROFILE (4/3 RADIUS)



Fig. VII-2-2-2(1/17) GROUND ELEVATION: 968 Mt. Banoy R.S. ANTENNA HEIGHT

DISTANCE

15 Batangas GROUND ELEVATION: ANTENNA HEIGHT:

DISTANCE FULL SCALE



SITE Mt. Banoy R.S. 

DISTANCE

Calapan R.S. SITE CATADAN R.S. GROUND ELEVATION



20 m

GROUND ELEVATION.
ANTENNA HEIGHT

28.5 km

DISTANCE

Fig. VII-2-2-2(3/17)GROUND ELEVATION

ANTENNA HEIGHT \_\_

Victoria

SITE

PATH PROFILE (4/3 RADIUS)

FULL SCALE

DISTANCE



Fig. VII-2-2-2(4/17) GROUND ELEVATION: 20 m DIS

Victoria

DISTANCE: 23.4 km

SITE: Mt. Dumali R.S. GROUND ELEVATION: 390 m ANTENNA HEIGHT: 30 m

-253-

FULL SCALE



Tablas R.S.

GROUND ELEVATION ANTENNA HEIGHT

E

87.3

DISTANCE

390

ANTENNA HEIGHT

Fig. VII-2-2-2(5/17) GROUND ELEVATION

Mt. Dumali R.S.

HEIGHT

DISTANCE

FULL SCALE



GROUND ELEVATION

DISTANCE

640 m

Fig. VII-2-2-2 (6/17) GROUND ELEVATION.

PATH PROFILE (4/3 RADIUS)



FULL SCALE



640 m 30 m

Tablas R.S.

GROUND ELEVATION ANTENNA HEIGHT

88.3

Marind