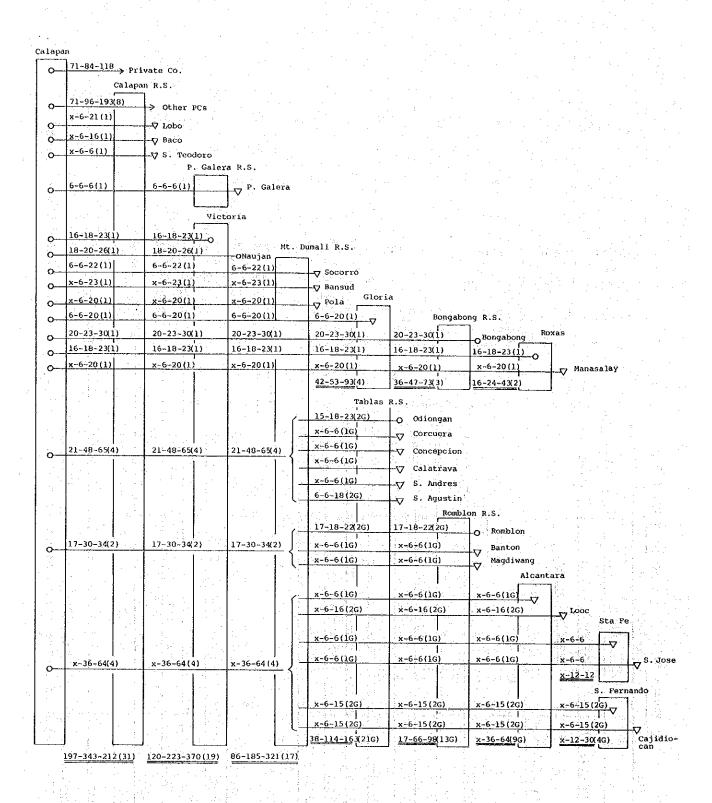

1) | x-6-6(1)   | 21-46-75(5)   | La Paz      |              |
| Tarlac R.S. |             |           |               |          |            |               |             |              |
| Tar         | 21–22–29(1) | x-6-16(1) | x-6-18(1)     | x-6-6(1) | x-6-6(1)   |               | 18-21-27(1) | 39-67-102(6) |
| Tarlac      | Č           | <b>)</b>  | ) (           | ) (      | ) (        | Red<br>Starts |             | 5            |

Fig. VII-2-1-1 (4/10) Number of Channels and Transmission Capacity between PC and LE (Tarlac PC Area)







Fig. VII-2-1-1 (5/10) Number of Channels and Transmission
Capacity between PC and LE (San Fernando,
Pandi, and Dinalupihan PC Areas)



Fig. VII-2-1-1 (6/10) Number of Channels and Transmission

Capacity between PC and LE (Batangas PC Area)







Fig. VII-2-1-1 (9/10) Number of Channels and Transmission Canacity between PC and LE (Calapan PC Area)

|                                                                                  |                              |                                          |                                           | Burdeos<br>General Nakar<br>Jumalig<br>Panukulan | Patnanangan<br>Polillo<br>Real                               |
|----------------------------------------------------------------------------------|------------------------------|------------------------------------------|-------------------------------------------|--------------------------------------------------|--------------------------------------------------------------|
| S.<br>Ternate<br>Magallanes<br>PCs in South