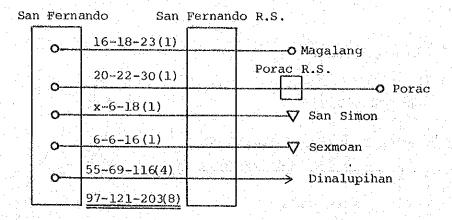

-|------------|---------------|-------------|--------------|
| Gerona      | 9           | <b>)</b>  |               |          |            |               |             |              |
|             | 21-22-29(1) | x-6-16(1) | (T)81-9-x     | x-6-6(1) | x-6-6(1)   | 21-46-75(5)   | La Paz      |              |
| Tarlac R.S. |             |           |               |          |            |               |             |              |
| Tar         | 21–22–29(1) | x-6-16(1) | x-6-18(1)     | x-6-6(1) | x-6-6(1)   |               | 18-21-27(1) | 39-67-102(6) |
| Tarlac      | Č           | <b>)</b>  | ) (           | ) (      | ) (        | Red<br>Starts |             | 5            |

Fig. VII-2-1-1 (4/10) Number of Channels and Transmission Capacity between PC and LE (Tarlac PC Area)







Fig. VII-2-1-1 (5/10) Number of Channels and Transmission
Capacity between PC and LE (San Fernando,
Pandi, and Dinalupihan PC Areas)



Fig. VII-2-1-1 (6/10) Number of Channels and Transmission

Capacity between PC and LE (Batangas PC Area)







Fig. VII-2-1-1 (9/10) Number of Channels and Transmission Canacity between PC and LE (Calapan PC Area)

|                                                                                  |                              |                                          |                                           | Burdeos<br>General Nakar<br>Jumalig<br>Panukulan | Patnanangan<br>Polillo<br>Real                               |
|----------------------------------------------------------------------------------|------------------------------|----------