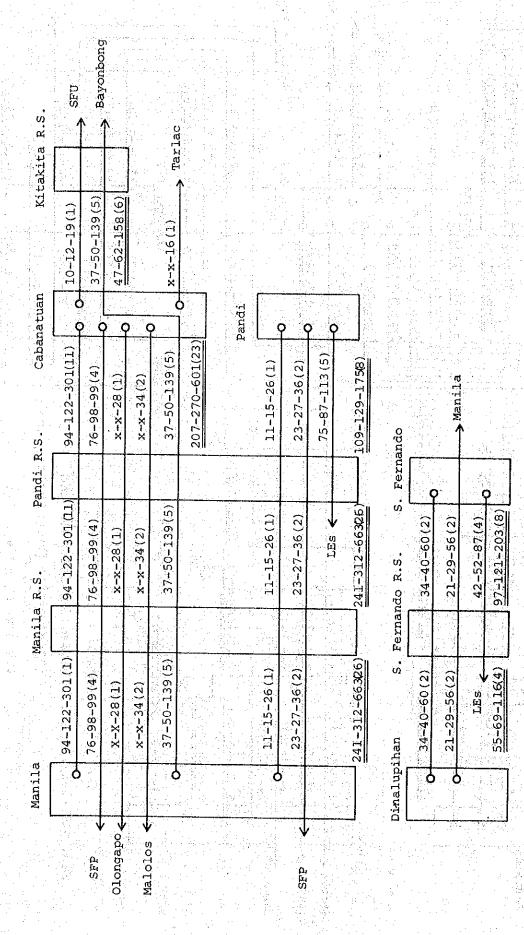

ll meet the transmission capacity to be required by 2001 (the number of PCM primary blocks or FDM basic groups) is to be selected in principle.



This means mutual conversion between two PCM primary blocks and one FDM supergroup.

lighter describeration of the state of the state of

likus ekselink til den kilde i kilde ligdi. Danni lik i allekteri koli ligi e kilde slott skola ele i til fil 1918 - Dilli e TX i kansalit, laka eksi i denklanda jara jara kilde i kilde kilde kilde jara jara jara eksi

Part de la reflectación de la filla de la libera de la respectivión de la respectivión de la respectivo de la Testa Part de la libera de la Martin Republica de la filla de la filla de la filla de la Republica de la compo La respectiva de la grapia de la filla La respectiva de la filla de la fi



Fig. VII-2-1-1 (1/10) Number of Channels and Transmission Capacity between TSs (North of Manila)





|             |             | r) Ramos  | V<br>Mayantoc | V Anao   | San Mannel | Tannar manna  |             |              |
|-------------|-------------|-----------|---------------|----------|------------|---------------|-------------|--------------|
| Gerona      | 9           | <b>)</b>  |               |          |            |               |             |              |
|             | 21-22-29(1) | x-6-16(1) | (T)81-9-x     | x-6-6(1) | x-6-6(1)   | 21-46-75(5)   | La Paz      |              |
| Tarlac R.S. |             |           |               |          |            |               |             |              |
| Tar         | 21–22–29(1) | x-6-16(1) | x-6-18(1)     | x-6