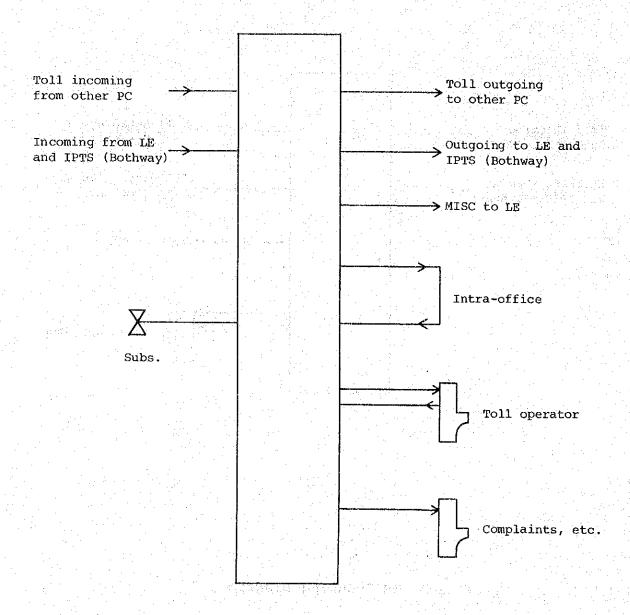

rs | Number of<br>IC/OG<br>Circuits | Number of<br>Boards | Number of<br>Subscribers               |
| Cabanatuan Pandi Dinalupihan Batangas | 404<br>75<br>124<br>424        | 1                   | 160<br>360               | 556<br>87<br>153<br>574        | 5<br>1<br>2         | -<br>210<br>470                        |
| Unisan<br>San Jose<br>Calapan         | 35<br>197                      | ;<br>i              | 750<br>                  | 145<br>185<br>331              | 5<br>2<br>2<br>3    | 200<br>990<br>-                        |
| Total                                 | 1,259                          | 12                  |                          | 2,031                          | 21                  |                                        |



Fig. VII-1-3-1 LE Trunking Diagram



Fig. VII-1-3-2 LE + PS Trunking Diagram



Fig. VII-1-3-3 TS Trunking Diagram



Fig. VII-1-3-4 IPTS Trunk Diagram

### 2. Transmission

# 2-1 Section of Transmission Systems

By mapping the number of telephone channels calculated as per paragraph VI-1 onto assumed transmission routes, the number of channels and transmission capacity to be required for each section in the year 2001 have been obtained as shown in Fig. VII-2-1-1. Based on this result such an economical transmission systems that are expected to meet the required transmission capacities for individual sections have been selected.

The principles employed in selecting transmission systems are as follows.

- (1) SHF system is employed in sections where the number of channels to be required by 2001 will exceed 500 or where colo