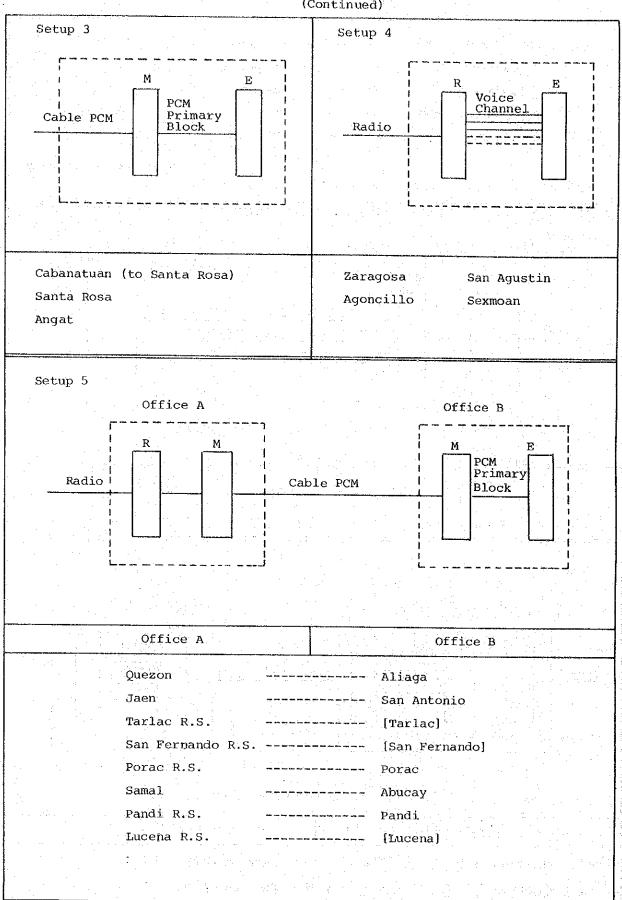

iven in Table VII-2-1-1.

- (5) For the interconnection of FDM and PCM systems, the following principles have been applied.
  - 1) When the number of groups to be accommodated in the FDM system is five and the groups are to form a supergroup, one supergroup of FDM system and two primary blocks of PCM system are to be mutually converted.
  - 2) In cases other than item 1) above, FDM and PCM systems are to be connected by voice channels.

Table VII-2-1-1 Connection of Exchange Equipment with

Transmission Line

### Legend

Facilities to be installed at the same office.

E: Exchange equipment

M: Multiplex equipment (in the case of 6-channel radio system, the multiplex equipment is to be incorporated in the radio equipment and thus symbol M is omitted.)

R: Radio equipment



(To next page)





### 2-2 Radio

# 2-2-1 SHF Route

# (1) Route selection

PLDT backborn transmission lines run to the north of Manila passing through Malolos, San Fernando and Tarlac and to the south from Manila through Tagaytay and San Pablo. Therefore, Batangas - Calapan - Romblon and Lecena - Marinduque - Tablas routes were designed in Phase I and San Jose - Tablas route was planned in Phase II by SHF system in this project.

Batangas - Calapan - Romblon route mainly aims at toll telephone service between cities and municipalities in Oriental Mindoro and those in Luzon, Tablas and Romblon islands as well as transmission of TV programs.

Lecena - Marinduque - Tablas - Kalibo route transmits telephone calls among cities and municipalities in Luzon, Marinduque, Tablas, Panay islands, etc., and at the s