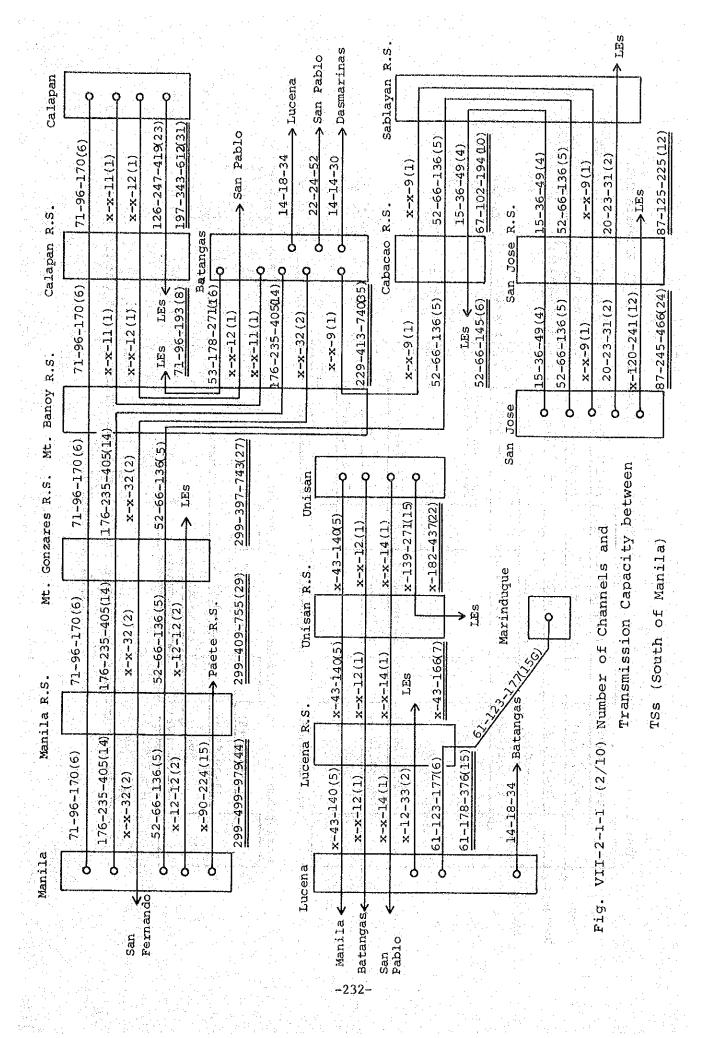

sic groups) is to be selected in principle.



This means mutual conversion between two PCM primary blocks and one FDM supergroup.

lighter describeration of the state of the state of

likus ekselink til den kilde i kilde ligdi. Danni lik i allekteri koli ligi e kilde slott skola ele i til fil 1918 - Dilli e TX i kansalit, laka eksi i denklanda jara jara kilde i kilde kilde kilde jara jara jara eksi

Part de la reflectación de la filla de la libera de la respectivión de la respectivión de la respectivo de la Testa Part de la libera de la Martin Republica de la filla de la filla de la filla de la Republica de la compo La respectiva de la grapia de la filla La respectiva de la filla de la fi



Fig. VII-2-1-1 (1/10) Number of Channels and Transmission Capacity between TSs (North of Manila)





|             |             | r) Ramos  | V<br>Mayantoc | V Anao   | San Mannel | Tannar manna  |             |              |
|-------------|-------------|-----------|---------------|----------|------------|---------------|-------------|--------------|
| Gerona      | 9           | <b>)</b>  |               |          |            |               |             |              |
|             | 21-22-29(1) | x-6-16(1) | (T)81-9-x     | x-6-6(1) | x-6-6(1)   | 21-46-75(5)   | La Paz      |              |
| Tarlac R.S. |             |           |               |          |            |               |             |              |
| Tar         | 21–22–29(1) | x-6-16(1) | x-6-18(1)     | x-6-6(1) | x-6-6(1)   |               | 18-21-27(1) | 39-67-102(6) |
| Tarlac      | Č           | <b>)