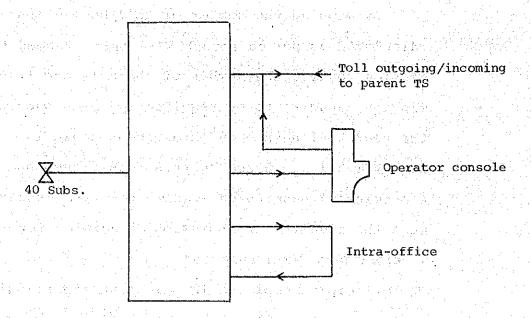

| .   | , <u>, , , , , , , , , , , , , , , , , , </u> |          |                               |        | 0.                              |                    |                 | 1. c.    |                  |                    |                     |
|-----|-----------------------------------------------|----------|-------------------------------|--------|---------------------------------|--------------------|-----------------|----------|------------------|--------------------|---------------------|
|     |                                               | . 9      |                               | pacity |                                 |                    |                 | <u> </u> | r <del>i i</del> | Total              |                     |
| :   | <u>,</u> 22.                                  | Phase    | Name of<br>Exchange<br>Office | Capac  | Traffic<br>(erl)                | No. of<br>Circuits | Gene<br>Traffic |          | No. of<br>Misc.  | No. of<br>Circuits | Remarks             |
|     |                                               |          | Office                        | ၁      | 7 19 6641 1<br>61 - 11 11 12 11 |                    | (erl)           | Circuits | Circuits         | CITCUICS           |                     |
|     |                                               | 1        | Bulacan                       | 400    | 4.20                            | 10                 | 2.52            | 8        | 4                | 22                 |                     |
|     |                                               | 1        | San Ildefonso                 | 500    | 5,16                            | 11                 | 3.10            | 8        | 4                | 23                 |                     |
|     | di                                            | I        | San Rafael                    | 300    | 3.36                            | 9                  | 2.02            | 7        | 4                | 20                 |                     |
| :   | Pandi                                         | I        | Angat                         | 400    | 4,32                            | 10                 | 2.59            | 8        | 4                | 22                 |                     |
|     |                                               | I        | Pandi                         | 300    | 2.52                            |                    | 1.51            |          |                  |                    | TS + LE             |
|     |                                               | I        | Abucay                        | 300    | 3.48                            | 9                  | 2,09            | 7        | 4                | 20                 |                     |
|     | ម្ព                                           | I        | Dinalupihan                   | 500    | 5.64                            | -                  | 3.38            | _        | -                |                    | TS + LE             |
|     |                                               | I        | Samal                         | 300    | 3.12                            | 8                  | 1.87            | 6        | 4                | 18                 |                     |
|     | Dinalupihan                                   | II       | Bagac                         | 40     | -                               |                    |                 | - :      | - 4              | 65                 | IPTS                |
|     | Ω̈́                                           | 11       | Pilar                         | 40     | 1                               |                    |                 | -        |                  | 6                  | IPTS                |
|     |                                               | 4 14 1   | Private Co.'s                 |        |                                 | 50                 |                 | 37       | 16               | 103                |                     |
|     |                                               | I        | Agoncillo                     | 40     |                                 |                    | -:              | -        | <del>-</del>     | 6                  | IPTS                |
|     |                                               | 1        | Calaca                        | 300    | 2.64                            | . 8                | 1.58            | 6        | 4                | 18                 |                     |
|     |                                               | I        | Ibaan                         | 400    | 4.68                            | 11                 | 2.81            | 8        | 4                | 23                 |                     |
|     |                                               | 1        | Padre Garcia                  | 40     | -                               |                    | -               | -        | -                | 6                  | IPT'S               |
| l   |                                               | I        | Lubang                        | 40     | - :                             | _                  |                 | _ :      | <u>-</u>         | 6                  | IPTS                |
|     |                                               | II       | Alitagtag                     | 40     |                                 |                    | -               | -        | _                | 6                  | IPTS                |
|     | ٠.                                            | 11       | San Luis                      | 40     |                                 | <del></del> '      | =               | _        | -                | 6                  | IPTS                |
|     |                                               | II       | San Nicolas                   | 40     | -                               | -                  | -               | <u>-</u> | =                | 6                  | IPTS                |
| .   | gas                                           | 11       | Santa Teresita                | 40     | -                               | _                  |                 |          | _ :              | 6                  | 1PTS                |
|     | Batangas                                      | II       | Taysan                        | 40     | -                               | : -                | -               | _        | -                | 6                  | IPTS                |
|     | Ω                                             | 11       | Tingloy                       | 40     |                                 | -                  | -               | -        | -                | 6                  | IPTS                |
|     |                                               | 11       | Tuy                           | 40     |                                 |                    | -               | -        | -                | 6                  | IPTS                |
|     |                                               | 11       | Looc                          | 40     | ''                              | -                  |                 | - :      | -                | 6                  | IPTS                |
|     |                                               | II       | Balite                        | 40     | -                               |                    |                 |          |                  | 6                  | IPTS                |
|     |                                               | II       | Laurel                        | 40     |                                 | . •• .             | "               | -        |                  | 6                  | IPTS                |
| : - |                                               | 11       | Mataasnakahoy                 | 40     | - :                             | -                  | -               |          |                  | 6                  | IPTS                |
| ,   |                                               |          | Private Co.'s                 |        | gran sail                       | 249                |                 | 168      | 32               | 449                | k 12<br>2 1 1 1 1 1 |
|     | na                                            | II       | Dolores                       | 40     | :.                              |                    | -               | -        | -                | 6                  | IPTS                |
| •   | Lucena                                        | 11       | San Antonio                   | 40     |                                 |                    |                 |          | -                | 6                  | IPTS                |
| . ! | -                                             | <u> </u> | <u> </u>                      | ٠      | <u> Li</u>                      | L                  | I               |          | 1                | <u></u>            |                     |