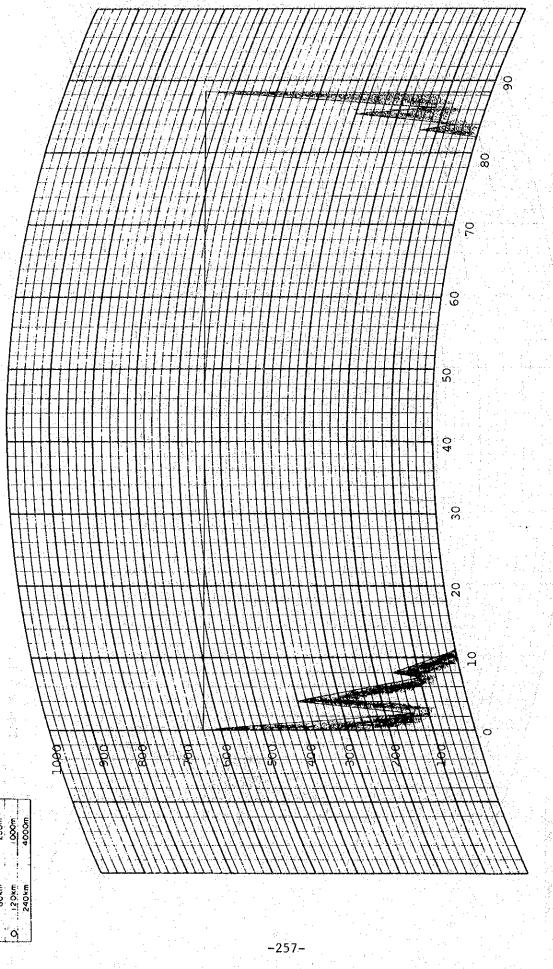

CE

15 Batangas GROUND ELEVATION: ANTENNA HEIGHT:

DISTANCE FULL SCALE



SITE Mt. Banoy R.S. 

DISTANCE

Calapan R.S. SITE CATADAN R.S. GROUND ELEVATION



20 m

GROUND ELEVATION.
ANTENNA HEIGHT

28.5 km

DISTANCE

Fig. VII-2-2-2(3/17)GROUND ELEVATION

ANTENNA HEIGHT \_\_

Victoria

SITE

PATH PROFILE (4/3 RADIUS)

FULL SCALE

DISTANCE



Fig. VII-2-2-2(4/17) GROUND ELEVATION: 20 m DIS

Victoria

DISTANCE: 23.4 km

SITE: Mt. Dumali R.S. GROUND ELEVATION: 390 m ANTENNA HEIGHT: 30 m

-253-

FULL SCALE



Tablas R.S.

GROUND ELEVATION ANTENNA HEIGHT

E

87.3

DISTANCE

390

ANTENNA HEIGHT

Fig. VII-2-2-2(5/17) GROUND ELEVATION

Mt. Dumali R.S.

HEIGHT

DISTANCE

FULL SCALE



GROUND ELEVATION

DISTANCE

640 m

Fig. VII-2-2-2 (6/17) GROUND ELEVATION.

PATH PROFILE (4/3 RADIUS)



FULL SCALE



640 m 30 m

Tablas R.S.

GROUND ELEVATION ANTENNA HEIGHT

88.3

Marinduque R.S.

Fig. VII-2-2-2 (8/17) GROUND ELEVATION

ANTENNA HEIGHT: