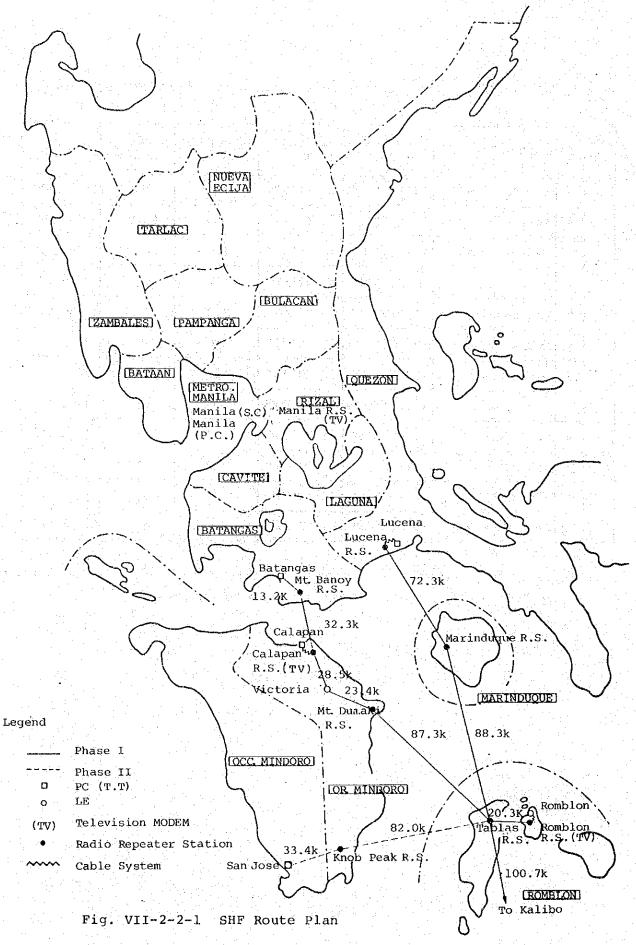

and VHF routes depending on the required number of total circuits.

The 960-channel radio system allows the transmission of one color TV signal and the Manila - Batangas - Calapan - Romblon route is to be furnished with necessary facilities for TV signal transmission. For the time being, the protection radio channel is to be used for TV signal transmission. If more demand is to be made for TV signal transmission, a radio channel or channels for TV signal transmission can be added.

van den stekke han bekele met diene stellebagene selft die er

Brain and Charles as assistance to the

s for fertilities, grif is de fui augustati teoreta para fui augusta. L

ga empakaku kasa pri 1965 dan matemini 1981 dan 1984 yang menjilan

han an length dechalled metallic action beautiful in the species of



Table VII-2-2-1 Locations of SHF Radio Repeater Stations

| Phase | R  | epeater Station | Longitude<br>(E) | Latitude<br>(N) | Elevation (m) | Tower<br>Height(m) | Map No.  |
|-------|----|-----------------|------------------|-----------------|---------------|--------------------|----------|
|       | 1  | Mt. Banoy R.S.  | 121"09'50"       | 13°41'55"       | 968           | 30                 | 3261 III |
|       | 2  | Batangas        | 121°03'39"       | 13°45'44"       | 15            | (20)               | 3261 III |
|       | 3  | Calapan R.S.    | 121°12'29"       | 13°24'36"       | 120           | 40                 | 3260 III |
|       | 4  | Victoria        | 121°16'44"       | 13°09'41"       | 20            | 30                 | 3259 II  |
|       | 5  | Mt. Dumali R.S. |