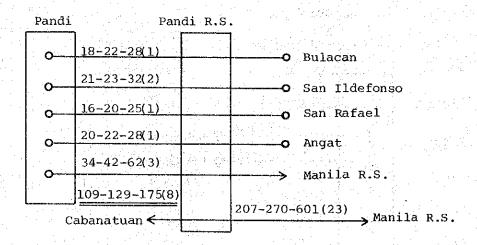

| .   | , <u>, , , , , , , , , , , , , , , , , , </u> |          |                               |        | 0.                              |                    |                 | 1. c.    |                  |                    |                     |
|-----|-----------------------------------------------|----------|-------------------------------|--------|---------------------------------|--------------------|-----------------|----------|------------------|--------------------|---------------------|
|     |                                               | . 9      |                               | pacity |                                 |                    |                 | <u> </u> | r <del>i i</del> | Total              |                     |
| :   | <u>,</u> 22.                                  | Phase    | Name of<br>Exchange<br>Office | Capac  | Traffic<br>(erl)                | No. of<br>Circuits | Gene<br>Traffic |          | No. of<br>Misc.  | No. of<br>Circuits | Remarks             |
|     |                                               |          | Office                        | ၁      | 7 19 6641 1<br>61 - 11 11 12 11 |                    | (erl)           | Circuits | Circuits         | CITCUICS           |                     |
|     |                                               | 1        | Bulacan                       | 400    | 4.20                            | 10                 | 2.52            | 8        | 4                | 22                 |                     |
|     |                                               | 1        | San Ildefonso                 | 500    | 5,16                            | 11                 | 3.10            | 8        | 4                | 23                 |                     |
|     | di                                            | I        | San Rafael                    | 300    | 3.36                            | 9                  | 2.02            | 7        | 4                | 20                 |                     |
| :   | Pandi                                         | I        | Angat                         | 400    | 4,32                            | 10                 | 2.59            | 8        | 4                | 22                 |                     |
|     |                                               | I        | Pandi                         | 300    | 2.52                            |                    | 1.51            |          |                  |                    | TS + LE             |
|     |                                               | I        | Abucay                        | 300    | 3.48                            | 9                  | 2,09            | 7        | 4                | 20                 |                     |
|     | ម្ព                                           | I        | Dinalupihan                   | 500    | 5.64                            | -                  | 3.38            | _        | -                |                    | TS + LE             |
|     |                                               | I        | Samal                         | 300    | 3.12                            | 8                  | 1.87            | 6        | 4                | 18                 |                     |
|     | Dinalupihan                                   | II       | Bagac                         | 40     | -                               |                    |                 | - :      | - 4              | 65                 | IPTS                |
|     | Ω̈́                                           | 11       | Pilar                         | 40     | 1                               |                    |                 | -        |                  | 6                  | IPTS                |
|     |                                               | 4 14 1   | Private Co.'s                 |        |                                 | 50                 |                 | 37       | 16               | 103                |                     |
|     |                                               | I        | Agoncillo                     | 40     |                                 |                    | -:              | -        | <del>-</del>     | 6                  | IPTS                |
|     |                                               | 1        | Calaca                        | 300    | 2.64                            | . 8                | 1.58            | 6        | 4                | 18                 |                     |
|     |                                               | I        | Ibaan                         | 400    | 4.68                            | 11                 | 2.81            | 8        | 4                | 23                 |                     |
|     |                                               | 1        | Padre Garcia                  | 40     | -                               |                    | -               | -        | -                | 6                  | IPT'S               |
| l   |                                               | I        | Lubang                        | 40     | - :                             | _                  |                 | _ :      | <u>-</u>         | 6                  | IPTS                |
|     |                                               | II       | Alitagtag                     | 40     |                                 |                    | -               | -        | _                | 6                  | IPTS                |
|     | ٠.                                            | 11       | San Luis                      | 40     |                                 | <del></del> '      | =               | _        | -                | 6                  | IPTS                |
|     |                                               | II       | San Nicolas                   | 40     | -                               | -                  | -               | <u>-</u> | =                | 6                  | IPTS                |
| .   | gas                                           | 11       | Santa Teresita                | 40     | -                               | _                  |                 |          | _ :              | 6                  | 1PTS                |
|     | Batangas                                      | II       | Taysan                        | 40     | -                               | : -                | -               | _        | -                | 6                  | IPTS                |
|     | Ω                                             | 11       | Tingloy                       | 40     |                                 | -                  | -               | -        | -                | 6                  | IPTS                |
|     |                                               | 11       | Tuy                           | 40     |                                 |                    | -               | -        | -                | 6                  | IPTS                |
|     |                                               | 11       | Looc                          | 40     | ''                              | -                  |                 | - :      | -                | 6                  | IPTS                |
|     |                                               | II       | Balite                        | 40     | -                               |                    |                 |          |                  | 6                  | IPTS                |
|     |                                               | II       | Laurel                        | 40     |                                 | . •• .             | "               | -        |                  | 6                  | IPTS                |
| : - |                                               | 11       | Mataasnakahoy                 | 40     | - :                             | -                  | -               |          |                  | 6                  | IPTS                |
| ,   |                                               |          | Private Co.'s                 |        | gran sail                       | 249                |                 | 168      | 32               | 449                | k 12<br>2 1 1 1 1 1 |
|     | na                                            | II       | Dolores                       | 40     | :.                              |                    | -               | -        | -                | 6                  | IPTS                |
| •   | Lucena                                        | 11       | San Antonio                   | 40     |                                 |                    |                 |          | -                | 6                  | IPTS                |
| . ! | -                                             | <u> </u> | <u> </u>                      | ٠      | <u> Li</u>                      | L                  | I               |          | 1                | <u></u>            |                     |