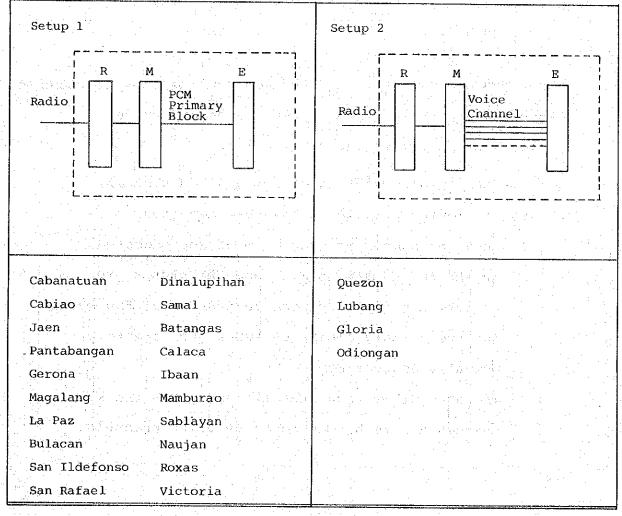

be employed are given in Table VII-2-1-1.

- (5) For the interconnection of FDM and PCM systems, the following principles have been applied.
  - 1) When the number of groups to be accommodated in the FDM system is five and the groups are to form a supergroup, one supergroup of FDM system and two primary blocks of PCM system are to be mutually converted.
  - 2) In cases other than item 1) above, FDM and PCM systems are to be connected by voice channels.

Table VII-2-1-1 Connection of Exchange Equipment with

Transmission Line

### Legend

Facilities to be installed at the same office.

E: Exchange equipment

M: Multiplex equipment (in the case of 6-channel radio system, the multiplex equipment is to be incorporated in the radio equipment and thus symbol M is omitted.)

R: Radio equipment



(To next page)





### 2-2 Radio

# 2-2-1 SHF Route

# (1) Route selection

PLDT backborn transmission lines run to the north of Manila passing through Malolos, San Fernando and Tarlac and to the south from Manila through Tagaytay and San Pablo. Therefore, Batangas - Calapan - Romblon and Lecena - Marinduque - Tablas routes were designed in Phase I and San Jose - Tablas route was planned in Phase II by SHF system in this project.

Batangas - Calapan - Romblon route mainly aims at toll telephone service between cities and municipalities in Oriental Mindoro and those in Luzon, Tablas and Romblon islands as well as transmission of TV programs.

Lecena - Marinduque - Tablas - Kalibo route transmits telephone calls among cities and municipalities in Luzon, Marinduque, Tablas, Panay islands,