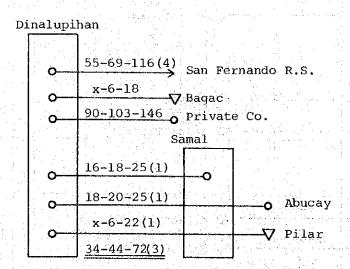

| .   | , <u>, , , , , , , , , , , , , , , , , , </u> |          |                               |        | 0.                              |                    |                 | 1. c.    |                  |                    |                     |
|-----|-----------------------------------------------|----------|-------------------------------|--------|---------------------------------|--------------------|-----------------|----------|------------------|--------------------|---------------------|
|     |                                               | . 9      |                               | pacity |                                 |                    |                 | <u> </u> | r <del>i i</del> | Total              |                     |
| :   | <u>,</u> 22.                                  | Phase    | Name of<br>Exchange<br>Office | Capac  | Traffic<br>(erl)                | No. of<br>Circuits | Gene<br>Traffic |          | No. of<br>Misc.  | No. of<br>Circuits | Remarks             |
|     |                                               |          | Office                        | ၁      | 7 19 6641 1<br>61 - 11 11 12 11 |                    | (erl)           | Circuits | Circuits         | CITCUICS           |                     |
|     |                                               | 1        | Bulacan                       | 400    | 4.20                            | 10                 | 2.52            | 8        | 4                | 22                 |                     |
|     |                                               | 1        | San Ildefonso                 | 500    | 5,16                            | 11                 | 3.10            | 8        | 4                | 23                 |                     |
|     | di                                            | I        | San Rafael                    | 300    | 3.36                            | 9                  | 2.02            | 7        | 4                | 20                 |                     |
| :   | Pandi                                         | I        | Angat                         | 400    | 4,32                            | 10                 | 2.59            | 8        | 4                | 22                 |                     |
|     |                                               | I        | Pandi                         | 300    | 2.52                            |                    | 1.51            |          |                  |                    | TS + LE             |
|     |                                               | I        | Abucay                        | 300    | 3.48                            | 9                  | 2,09            | 7        | 4                | 20                 |                     |
|     | ម្ព                                           | I        | Dinalupihan                   | 500    | 5.64                            | -                  | 3.38            | _        | -                |                    | TS + LE             |
|     |                                               | I        | Samal                         | 300    | 3.12                            | 8                  | 1.87            | 6        | 4                | 18                 |                     |
|     | Dinalupihan                                   | II       | Bagac                         | 40     | -                               |                    |                 | - :      | - 4              | 65                 | IPTS                |
|     | Ω̈́                                           | 11       | Pilar                         | 40     | 1                               |                    |                 | -        |                  | 6                  | IPTS                |
|     |                                               | 4 14 1   | Private Co.'s                 |        |                                 | 50                 |                 | 37       | 16               | 103                |                     |
|     |                                               | I        | Agoncillo                     | 40     |                                 |                    | -:              | -        | <del>-</del>     | 6                  | IPTS                |
|     |                                               | 1        | Calaca                        | 300    | 2.64                            | . 8                | 1.58            | 6        | 4                | 18                 |                     |
|     |                                               | I        | Ibaan                         | 400    | 4.68                            | 11                 | 2.81            | 8        | 4                | 23                 |                     |
|     |                                               | 1        | Padre Garcia                  | 40     | -                               |                    | -               | -        | -                | 6                  | IPT'S               |
| l   |                                               | I        | Lubang                        | 40     | - :                             | _                  |                 | _ :      | <u>-</u>         | 6                  | IPTS                |
|     |                                               | II       | Alitagtag                     | 40     |                                 |                    | -               | -        | _                | 6                  | IPTS                |
|     | ٠.                                            | 11       | San Luis                      | 40     |                                 | <del></del> '      | =               | _        | -                | 6                  | IPTS                |
|     |                                               | II       | San Nicolas                   | 40     | -                               | -                  | -               | <u>-</u> | =                | 6                  | IPTS                |
| .   | gas                                           | 11       | Santa Teresita                | 40     | -                               | _                  |                 |          | _ :              | 6                  | 1PTS                |
|     | Batangas                                      | II       | Taysan                        | 40     | -                               | : -                | -               | _        | -                | 6                  | IPTS                |
|     | Ω                                             | 11       | Tingloy                       | 40     |                                 | -                  | -               | -        | -                | 6                  | IPTS                |
|     |                                               | 11       | Tuy                           | 40     |                                 |                    | -               | -        | -                | 6                  | IPTS                |
|     |                                               | 11       | Looc                          | 40     | ''                              | -                  |                 | - :      | -                | 6                  | IPTS                |
|     |                                               | II       | Balite                        | 40     | -                               |                    |                 |          |                  | 6                  | IPTS                |
|     |                                               | II       | Laurel                        | 40     |                                 | . •• .             | "               | -        |                  | 6                  | IPTS                |
| : - |                                               | 11       | Mataasnakahoy                 | 40     | - :                             | -                  | -               |          |                  | 6                  | IPTS                |
| ,   |                                               |          | Private Co.'s                 |        | gran sail                       | 249                |                 | 168      | 32               | 449                | k 12<br>2 1 1 1 1 1 |
|     | na                                            | II       | Dolores                       | 40     | :.                              |                    | -               | -        | -                | 6                  | IPTS                |
| •   | Lucena                                        | 11       | San Antonio                   | 40     |                                 |                    |                 |          | -                | 6                  | IPTS                |
| . ! | -                                             | <u> </u> | <u> </u>                      | ٠      | <u> Li</u>                      | L                  | I               |          | 1                | <u></u>            |                     |