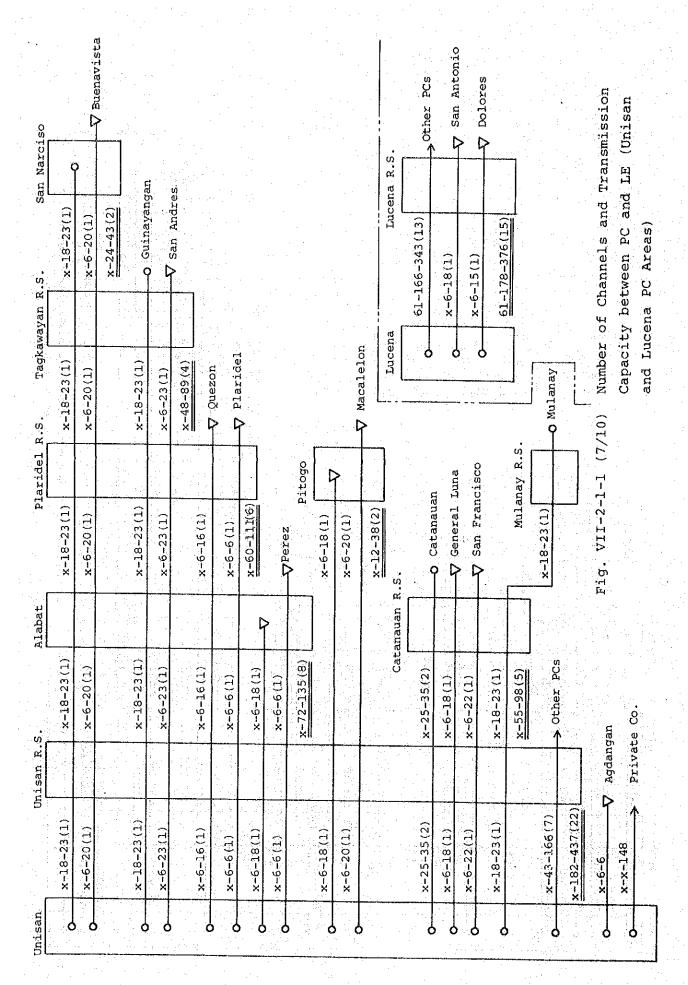

|        |     |                              |        | 0,                |                    |                  | ı, c.              |                   | ma.             |         |
|--------|-----|------------------------------|--------|-------------------|--------------------|------------------|--------------------|-------------------|-----------------|---------|
| ည      | 985 | Name of                      | pacity | Traffic (erl)     | No. of<br>Circuits |                  | eral               | No. of            | Total<br>No. of | Remarks |
| и      | Pha | Exchange<br>Office           | ed ab  |                   |                    | (erl)            | No. of<br>Circuits | Misc.<br>Circuits | Circuits        | : .     |
|        | 11  | Unisan                       | 200    | 2.40              |                    | 1.44             |                    |                   | -               | TS + L  |
|        | 11  | Catanauan                    | 500    | 5.76              | 12                 | 3.46             | 9                  | 4                 | 25              |         |
|        | II  | Guinayangan                  | 300    | 2,88              | 8                  | 1.73             | 6                  | 4                 | 18              |         |
| 2.4    | 11  | Mulanay                      | 300    | 2.76              | 8                  | 1.66             | 6                  | 4                 | 18              |         |
|        | 11  | San Narciso                  | 300    | 2.88              | 8                  | 1.73             | 6                  | 4                 | 18              |         |
|        | II  | Agdangan                     | 40     | _                 | 7                  |                  | -                  | _                 | 6               | IPTS    |
|        | rr  | Alabat                       | 40     | -                 | <u> </u>           | -                | _                  | -                 | 6               | IPTS    |
| an     | II  | Buenavista                   | 40     | -                 |                    | -                | -                  |                   | 6               | IPTS    |
| Unisan | II: | General Luna                 | 40     | -                 | -                  | _                | -                  |                   | 6               | IPTS    |
|        | II  | Macalelon                    | 40     |                   | <u>-</u>           |                  |                    | -                 | 6               | IPTS    |
|        | 11  | San Francisco                | 40     | <del>-</del>      |                    | 2 - 2            | -                  | - <u>.</u>        | 6               | IPTS    |
|        | II  | Perez                        | 40     | _                 | -                  | - 1              |                    | ••                | 6               | IPTS    |
|        | II  | Pitogo                       | 40     |                   | -                  | -                |                    | _                 | 6               | IPTS    |
|        | 11  | Plaridel                     | 40     |                   |                    | -                | -                  | , <b></b>         | 6               | IPTS    |
|        | 11  | Quezon                       | 40     |                   | <b>.</b>           | -                | +                  | _                 | 6               | IPTS    |
|        | 11  | San Andres                   | 40     | *                 | •                  |                  |                    | _                 | 6               | IPTS    |
|        | I   | Mamburao                     | 300    | 2.52              | 8                  | 1.51             | 6                  | 4                 | 18              |         |
|        | I   | Sablayan                     | 400    | 4.80              | 11                 | 2.88             | 8                  | 4                 | 23              |         |
|        | 1   | San Jose                     | 1000   | 17.82             | _                  | 10.70            | -                  | 7 - <u></u>       | 1<br>           | TS + 1  |
| . •    | 11  | Calintaan                    | 40     |                   |                    | _                |                    |                   | 6               | IPTS    |
|        | II  | Magsaysay<br>(O.C.C. Mindoro | 40     |                   | •                  | _                | -                  | _                 | 6               | IPTS    |
|        | II  | Paluan                       | 40     | -                 | 1, 2 · · ·         | -                | **:                |                   | 6               | IPTS    |
|        | II  | Rizal                        | 40     | j =. i. ·.        | - :                | -                |                    | <u> </u>          | 6               | IPTS    |
|        | II  | Santa Cruz                   | 40     |                   | -                  | <del>-</del> .:; |                    | -                 | 6               | IPTS    |
|        | 11  | Bulalação                    | 40     | -                 |                    | _                | <del>-</del>       | -                 | 6               | IPTS    |
| (      | 11  | Aborlan                      | 40     | <del>-</del>      | <u>.</u> .         |                  | -                  | _                 | 6               | IPTS    |
| Jose   | II  | Agutaya                      | 40     | -                 | <u>.</u>           | _                | · ·                | -                 | 6               | IPTS    |
| San    | 11  | Araceli                      | 40     |                   |                    | -                | -                  | - · · ·           | 6               | IPTS    |
|        | II  | Balabac                      | 40     | 1474 <u>-</u> 444 |                    |                  | -                  |                   | 6               | IPTS    |
|        | II  | Batarasa                     | 40     | - 1               | -                  |                  | _                  |                   | 6               | IPTS    |
|        | 11  | Busuanga                     | 40     |                   | -                  | -                | _                  |                   | 6               | IPTS    |
|        | II  | Cagayancillo                 | 40     | <u>-</u>          | -                  | <b>≓</b> , 35    | -                  | _                 | 6               | IPTS    |
|        | 11  | Coron                        | 40     | -                 | _                  | -                | -                  | _                 | 6               | IPTS    |
| :      | II  | Cuyo                         | 40     | -                 |                    | - <u>-</u>       | _                  | _                 | 6               | IPTS    |
| . •    | 11  | Dumaran                      | 40     |                   |                    | 7                | _                  | -                 | 6               | IPTS    |
|        | II  | El-Nido-Bacuit               | 40     | 77 -              |                    |                  |                    | ~                 | 6               | IPTS    |