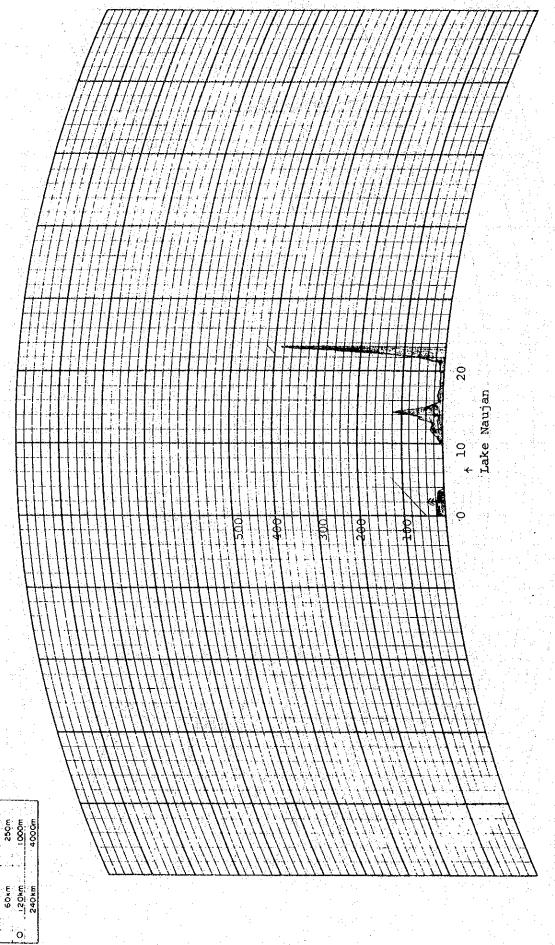

| (6 /17)  |
|       | Lucena R.S Marinduque R.S.  | đo.           | (7 /17)  |
|       | Marinaduque R.S Tablas R.S. | do.           | (8/17)   |
|       | Tablas R.S Kalibo           | do.           | (9/17)   |
| н     | San Jose - Knob Peak R.S.   | đo.           | ( 10/17) |
| H     | Knob Peak R.S Tablas R.S.   | do.           | (11/17)  |

PATH PROFILE (4/3 RADIUS)



Fig. VII-2-2-2(1/17) GROUND ELEVATION: 968 Mt. Banoy R.S. ANTENNA HEIGHT

DISTANCE

15 Batangas GROUND ELEVATION: ANTENNA HEIGHT:

DISTANCE FULL SCALE



SITE Mt. Banoy R.S. 

DISTANCE

Calapan R.S. SITE CATADAN R.S. GROUND ELEVATION



20 m

GROUND ELEVATION.
ANTENNA HEIGHT

28.5 km

DISTANCE

Fig. VII-2-2-2(3/17)GROUND ELEVATION

ANTENNA HEIGHT \_\_

Victoria

SITE

PATH PROFILE (4/3 RADIUS)

FULL SCALE

DISTANCE



Fig. VII-2-2-2(4/17) GROUND ELEVATION: 20 m DIS

Victoria

DISTANCE: 23.4 km

SITE: Mt. Dumali R.S. GROUND ELEVATION: 390 m ANTENNA HEIGHT: 30 m

-253-

FULL SCALE



Tablas R.S.

GROUND ELEVATION ANTENNA HEIGHT

E

87.3

DISTANCE

390

ANTENNA HEIGHT

Fig. VII-2-2-2(5/17) GROUND ELEVATION

Mt. Dumali R.S.

HEIGHT

DISTANCE

FULL SCALE



GROUND ELEVATION

DISTANCE

640 m

Fig. VII-2-2-2 (6/17) GROUND ELEVATION.

PATH PROFILE (4/3 RADIUS)



FULL SCALE



640 m 30 m

Tablas R.S.

GROUND ELEVATION ANTENNA HEIGHT

88.3

Marinduque R.S.

Fig. VII-2-2-2 (8/17) GROUND ELEVATION

ANTENNA HEIGHT: