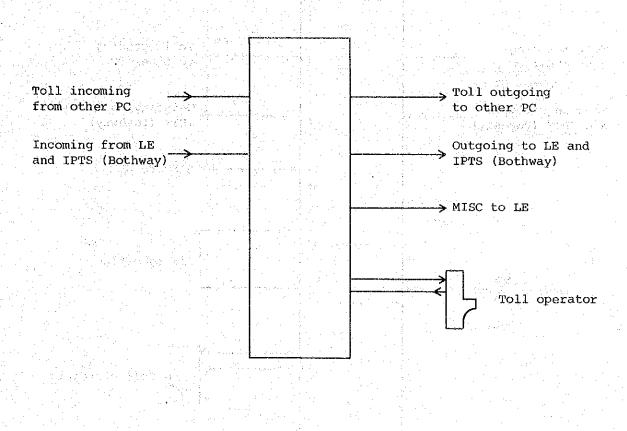

r of<br>Boards | Number of<br>Subscribers               |
| Cabanatuan Pandi Dinalupihan Batangas | 404<br>75<br>124<br>424        | 1                   | 160<br>360               | 556<br>87<br>153<br>574        | 5<br>1<br>2         | -<br>210<br>470                        |
| Unisan<br>San Jose<br>Calapan         | 35<br>197                      | ;<br>i              | 750<br>                  | 145<br>185<br>331              | 5<br>2<br>2<br>3    | 200<br>990<br>-                        |
| Total                                 | 1,259                          | 12                  |                          | 2,031                          | 21                  |                                        |



Fig. VII-1-3-1 LE Trunking Diagram



Fig. VII-1-3-2 LE + PS Trunking Diagram



Fig. VII-1-3-3 TS Trunking Diagram



Fig. VII-1-3-4 IPTS Trunk Diagram

### 2. Transmission

# 2-1 Section of Transmission Systems

By mapping the number of telephone channels calculated as per paragraph VI-1 onto assumed transmission routes, the number of channels and transmission capacity to be required for each section in the year 2001 have been obtained as shown in Fig. VII-2-1-1. Based on this result such an economical transmission systems that are expected to meet the required transmission capacities for individual sections have been selected.

The principles employed in selecting transmission systems are as follows.

- (1) SHF system is employed in sections where the number of channels to be required by 2001 will exceed 500 or where color TV signal is to be transmitted.
- (2) For