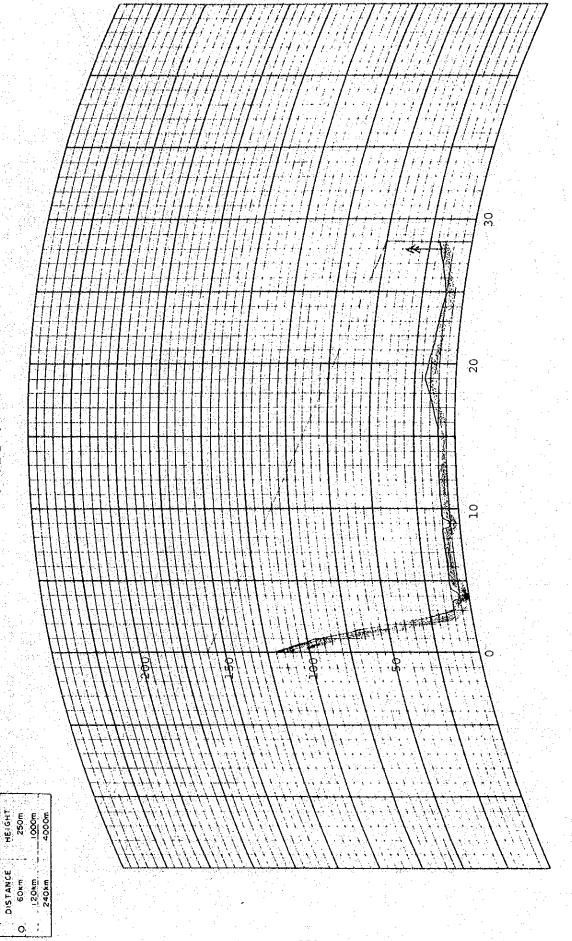

| Victoria - Mt. Dumali R.S.  | do.           | (4 /17)  |
| H     | Mt. Dumali R.S Tablas R.S.  | do.           | (5 /17)  |
|       | Tablas R.S Romblon R.S.     | do.           | (6 /17)  |
|       | Lucena R.S Marinduque R.S.  | đo.           | (7 /17)  |
|       | Marinaduque R.S Tablas R.S. | do.           | (8/17)   |
|       | Tablas R.S Kalibo           | do.           | (9/17)   |
| н     | San Jose - Knob Peak R.S.   | đo.           | ( 10/17) |
| H     | Knob Peak R.S Tablas R.S.   | do.           | (11/17)  |

PATH PROFILE (4/3 RADIUS)



Fig. VII-2-2-2(1/17) GROUND ELEVATION: 968 Mt. Banoy R.S. ANTENNA HEIGHT

DISTANCE

15 Batangas GROUND ELEVATION: ANTENNA HEIGHT:

DISTANCE FULL SCALE



SITE Mt. Banoy R.S. 

DISTANCE

Calapan R.S. SITE CATADAN R.S. GROUND ELEVATION



20 m

GROUND ELEVATION.
ANTENNA HEIGHT

28.5 km

DISTANCE

Fig. VII-2-2-2(3/17)GROUND ELEVATION

ANTENNA HEIGHT \_\_

Victoria

SITE

PATH PROFILE (4/3 RADIUS)

FULL SCALE

DISTANCE



Fig. VII-2-2-2(4/17) GROUND ELEVATION: 20 m DIS

Victoria

DISTANCE: 23.4 km

SITE: Mt. Dumali R.S. GROUND ELEVATION: 390 m ANTENNA HEIGHT: 30 m

-253-

FULL SCALE



Tablas R.S.

GROUND ELEVATION ANTENNA HEIGHT

E

87.3

DISTANCE

390

ANTENNA HEIGHT

Fig. VII-2-2-2(5/17) GROUND ELEVATION

Mt. Dumali R.S.

HEIGHT

DISTANCE

FULL SCALE



GROUND ELEVATION

DISTANCE

640 m

Fig. VII-2-2-2 (6/17) GROUND ELEVATION.

PATH PROFILE (4/3 RADIUS)



FULL SCALE



640 m 30 m

Tablas R.S.

GROUND ELEVATION ANTENNA HEIGHT

88.3

Marinduque R.S.

Fig. VII-2-2-2 (8/17) GROUND ELEVATION

ANTENNA HEIGHT: