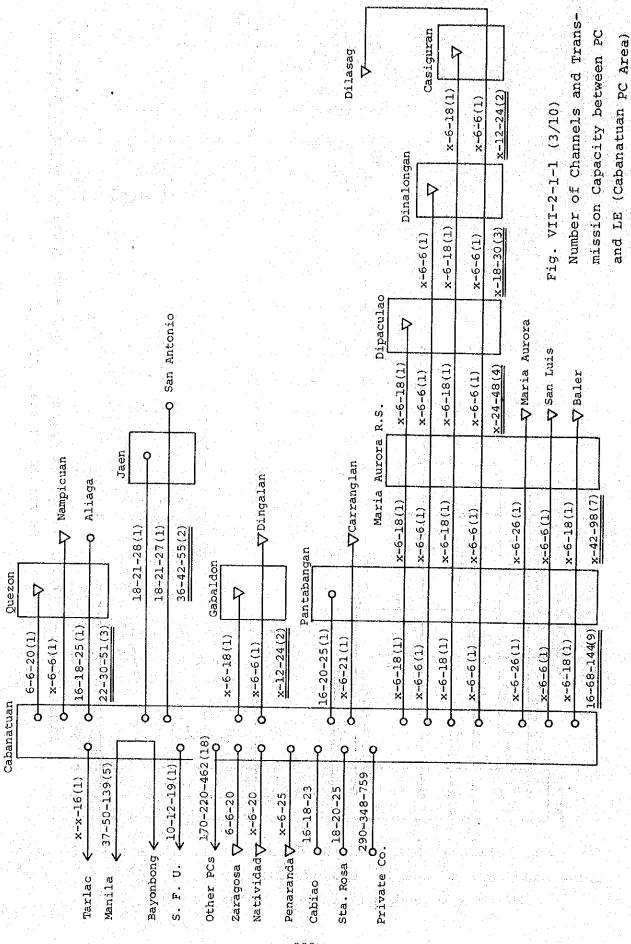

c groups) is to be selected in principle.



This means mutual conversion between two PCM primary blocks and one FDM supergroup.

lighter describeration of the state of the state of

likus ekselink til den kilde i kilde ligdi. Danni lik i allekteri koli ligi e kilde slott skola ele i til fil 1918 - Dilli e TX i kansalit, laka eksi i denklanda jara jara kilde i kilde kilde kilde jara jara jara eksi

Part de la reflectación de la filla de la libera de la respectivión de la respectivión de la respectivo de la Testa Part de la libera de la Martin Republica de la filla de la filla de la filla de la Republica de la compo La respectiva de la grapia de la filla La respectiva de la filla de la fi



Fig. VII-2-1-1 (1/10) Number of Channels and Transmission Capacity between TSs (North of Manila)





|             |             | r) Ramos  | V<br>Mayantoc | V Anao   | San Mannel | Tannar manna  |             |              |
|-------------|-------------|-----------|---------------|----------|------------|---------------|-------------|--------------|
| Gerona      | 9           | <b>)</b>  |               |          |            |               |             |              |
|             | 21-22-29(1) | x-6-16(1) | (T)81-9-x     | x-6-6(1) | x-6-6(1)   | 21-46-75(5)   | La Paz      |              |
| Tarlac R.S. |             |           |               |          |            |               |             |              |
| Tar         | 21–22–29(1) | x-6-16(1) | x-6-18(1)     | x-6-6(1) | x-6-6(1)   |               | 18-21-27(1) | 39-67-102(6) |
| Tarlac      | Č           | <b>)</