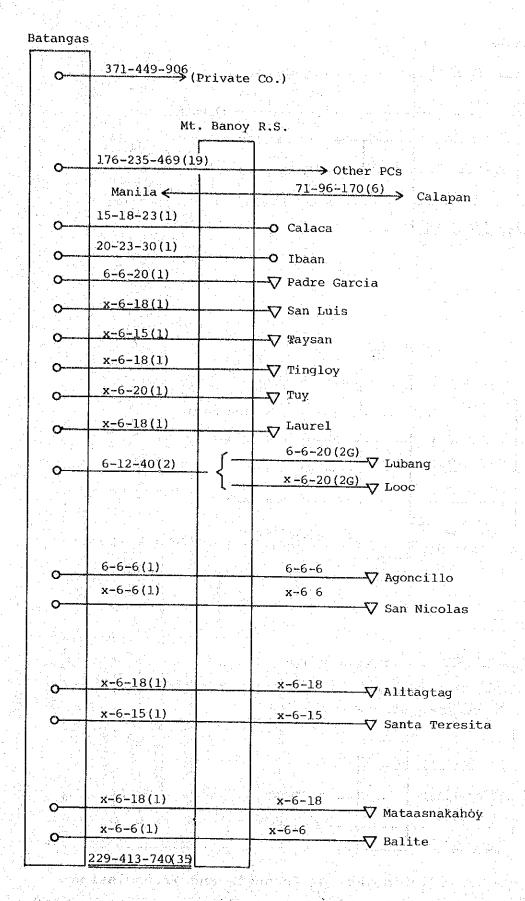

| .   | , <u>, , , , , , , , , , , , , , , , , , </u> |          |                               |        | 0.                              |                    |                 | 1. c.    |                  |                    |                     |
|-----|-----------------------------------------------|----------|-------------------------------|--------|---------------------------------|--------------------|-----------------|----------|------------------|--------------------|---------------------|
|     |                                               | . 9      |                               | pacity |                                 |                    |                 | <u> </u> | r <del>i i</del> | Total              |                     |
| :   | <u>,</u> 22.                                  | Phase    | Name of<br>Exchange<br>Office | Capac  | Traffic<br>(erl)                | No. of<br>Circuits | Gene<br>Traffic |          | No. of<br>Misc.  | No. of<br>Circuits | Remarks             |
|     |                                               |          | Office                        | ၁      | 7 19 6641 1<br>61 - 11 11 12 11 |                    | (erl)           | Circuits | Circuits         | CITCUICS           |                     |
|     |                                               | 1        | Bulacan                       | 400    | 4.20                            | 10                 | 2.52            | 8        | 4                | 22                 |                     |
|     |                                               | 1        | San Ildefonso                 | 500    | 5,16                            | 11                 | 3.10            | 8        | 4                | 23                 |                     |
|     | di                                            | I        | San Rafael                    | 300    | 3.36                            | 9                  | 2.02            | 7        | 4                | 20                 |                     |
| :   | Pandi                                         | I        | Angat                         | 400    | 4,32                            | 10                 | 2.59            | 8        | 4                | 22                 |                     |
|     |                                               | I        | Pandi                         | 300    | 2.52                            |                    | 1.51            |          |                  |                    | TS + LE             |
|     |                                               | I        | Abucay                        | 300    | 3.48                            | 9                  | 2,09            | 7        | 4                | 20                 |                     |
|     | ម្ព                                           | I        | Dinalupihan                   | 500    | 5.64                            | -                  | 3.38            | _        | -                |                    | TS + LE             |
|     |                                               | I        | Samal                         | 300    | 3.12                            | 8                  | 1.87            | 6        | 4                | 18                 |                     |
|     | Dinalupihan                                   | II       | Bagac                         | 40     | -                               |                    |                 | - :      | - 4              | 65                 | IPTS                |
|     | Ω̈́                                           | 11       | Pilar                         | 40     | 1                               |                    |                 | -        |                  | 6                  | IPTS                |
|     |                                               | 4 14 1   | Private Co.'s                 |        |                                 | 50                 |                 | 37       | 16               | 103                |                     |
|     |                                               | I        | Agoncillo                     | 40     |                                 |                    | -:              | -        | <del>-</del>     | 6                  | IPTS                |
|     |                                               | 1        | Calaca                        | 300    | 2.64                            | . 8                | 1.58            | 6        | 4                | 18                 |                     |
|     |                                               | I        | Ibaan                         | 400    | 4.68                            | 11                 | 2.81            | 8        | 4                | 23                 |                     |
|     |                                               | 1        | Padre Garcia                  | 40     | -                               |                    | -               | -        | -                | 6                  | IPT'S               |
| l   |                                               | I        | Lubang                        | 40     | - :                             | _                  |                 | _ :      | <u>-</u>         | 6                  | IPTS                |
|     |                                               | II       | Alitagtag                     | 40     |                                 |                    | -               | -        | _                | 6                  | IPTS                |
|     | ٠.                                            | 11       | San Luis                      | 40     |                                 | <del></del> '      | =               | _        | -                | 6                  | IPTS                |
|     |                                               | II       | San Nicolas                   | 40     | -                               | -                  | -               | <u>-</u> | =                | 6                  | IPTS                |
| .   | gas                                           | 11       | Santa Teresita                | 40     | -                               | _                  |                 |          | _ :              | 6                  | 1PTS                |
|     | Batangas                                      | II       | Taysan                        | 40     | -                               | : -                | -               | _        | -                | 6                  | IPTS                |
|     | Ω                                             | 11       | Tingloy                       | 40     |                                 | -                  | -               | -        | -                | 6                  | IPTS                |
|     |                                               | 11       | Tuy                           | 40     |                                 |                    | -               | -        | -                | 6                  | IPTS                |
|     |                                               | 11       | Looc                          | 40     | ''                              | -                  |                 | - :      | -                | 6                  | IPTS                |
|     |                                               | II       | Balite                        | 40     | -                               |                    |                 |          |                  | 6                  | IPTS                |
|     |                                               | II       | Laurel                        | 40     |                                 | . •• .             | "               | -        |                  | 6                  | IPTS                |
| : - |                                               | 11       | Mataasnakahoy                 | 40     | - :                             | -                  | -               |          |                  | 6                  | IPTS                |
| ,   |                                               |          | Private Co.'s                 |        | gran sail                       | 249                |                 | 168      | 32               | 449                | k 12<br>2 1 1 1 1 1 |
|     | na                                            | II       | Dolores                       | 40     | :.                              |                    | -               | -        | -                | 6                  | IPTS                |
| •   | Lucena                                        | 11       | San Antonio                   | 40     |                                 |                    |                 |          | -                | 6                  | IPTS                |
| . ! | -                                             | <u> </u> | <u> </u>                      | ٠      | <u> Li</u>                      | L                  | I               |          | 1                | <u></u>            |                     |