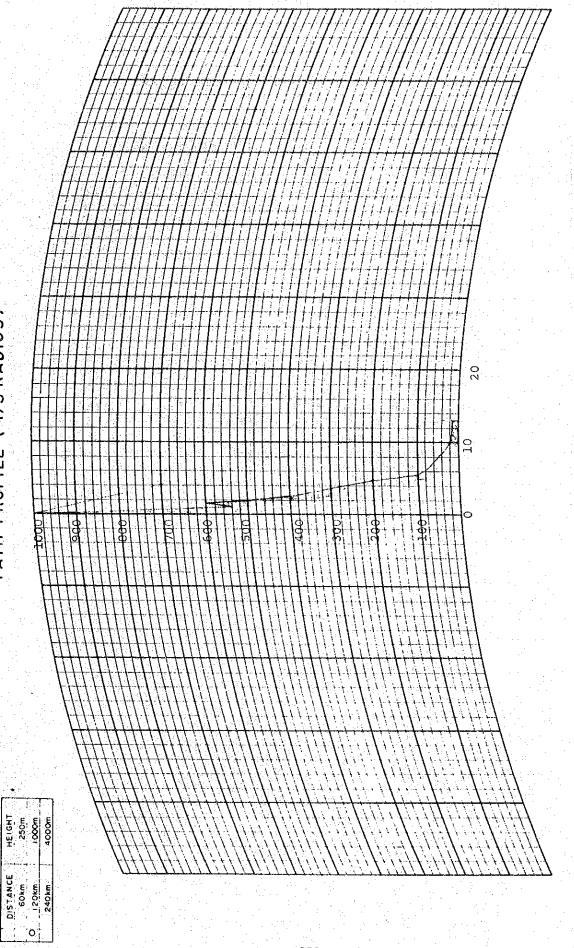

------|---------------|----------|
|       | Mt. Banoy R.S Batangas      | Fig.VIT-2-2-2 | (1/17)   |
|       | Mt. Banoy R.S Calapan R.S.  | do.           | (2/17)   |
|       | Calapan R.S Victoria        | do.           | (3/17)   |
|       | Victoria - Mt. Dumali R.S.  | do.           | (4 /17)  |
| H     | Mt. Dumali R.S Tablas R.S.  | do.           | (5 /17)  |
|       | Tablas R.S Romblon R.S.     | do.           | (6 /17)  |
|       | Lucena R.S Marinduque R.S.  | đo.           | (7 /17)  |
|       | Marinaduque R.S Tablas R.S. | do.           | (8/17)   |
|       | Tablas R.S Kalibo           | do.           | (9/17)   |
| н     | San Jose - Knob Peak R.S.   | đo.           | ( 10/17) |
| H     | Knob Peak R.S Tablas R.S.   | do.           | (11/17)  |

PATH PROFILE (4/3 RADIUS)



Fig. VII-2-2-2(1/17) GROUND ELEVATION: 968 Mt. Banoy R.S. ANTENNA HEIGHT

DISTANCE

15 Batangas GROUND ELEVATION: ANTENNA HEIGHT:

DISTANCE FULL SCALE



SITE Mt. Banoy R.S. 

DISTANCE

Calapan R.S. SITE CATADAN R.S. GROUND ELEVATION



20 m

GROUND ELEVATION.
ANTENNA HEIGHT

28.5 km

DISTANCE

Fig. VII-2-2-2(3/17)GROUND ELEVATION

ANTENNA HEIGHT \_\_

Victoria

SITE

PATH PROFILE (4/3 RADIUS)

FULL SCALE

DISTANCE



Fig. VII-2-2-2(4/17) GROUND ELEVATION: 20 m DIS

Victoria

DISTANCE: 23.4 km

SITE: Mt. Dumali R.S. GROUND ELEVATION: 390 m ANTENNA HEIGHT: 30 m

-253-

FULL SCALE



Tablas R.S.

GROUND ELEVATION ANTENNA HEIGHT

E

87.3

DISTANCE

390

ANTENNA HEIGHT

Fig. VII-2-2-2(5/17) GROUND ELEVATION

Mt. Dumali R.S.

HEIGHT

DISTANCE

FULL SCALE



GROUND ELEVATION

DISTANCE

640 m