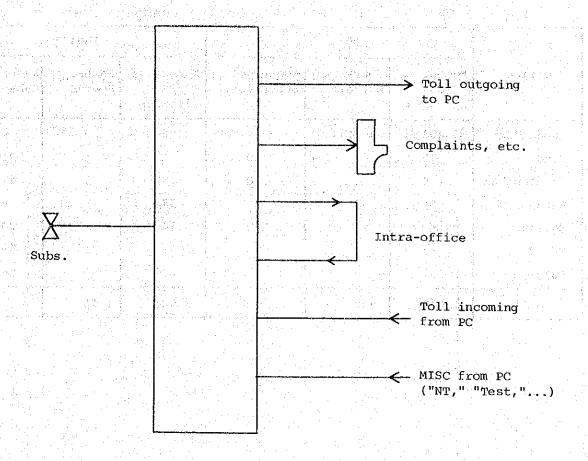

of<br>Boards | Number of<br>Subscribers | Number of<br>IC/OG<br>Circuits | Number of<br>Boards | Number of<br>Subscribers               |
| Cabanatuan Pandi Dinalupihan Batangas | 404<br>75<br>124<br>424        | 1                   | 160<br>360               | 556<br>87<br>153<br>574        | 5<br>1<br>2         | -<br>210<br>470                        |
| Unisan<br>San Jose<br>Calapan         | 35<br>197                      | ;<br>i              | 750<br>                  | 145<br>185<br>331              | 5<br>2<br>2<br>3    | 200<br>990<br>-                        |
| Total                                 | 1,259                          | 12                  |                          | 2,031                          | 21                  |                                        |



Fig. VII-1-3-1 LE Trunking Diagram



Fig. VII-1-3-2 LE + PS Trunking Diagram



Fig. VII-1-3-3 TS Trunking Diagram



Fig. VII-1-3-4 IPTS Trunk Diagram

### 2. Transmission

# 2-1 Section of Transmission Systems

By mapping the number of telephone channels calculated as per paragraph VI-1 onto assumed transmission routes, the number of channels and transmission capacity to be required for each section in the year 2001 have been obtained as shown in Fig. VII-2-1-1. Based on this result such an economical transmission systems that are expected to meet the required transmission capacities for individual sections have been selected.

The principles employed in selecting transmission systems are as follows.

- (1) SHF system is employed in sections where the number of channels to be required