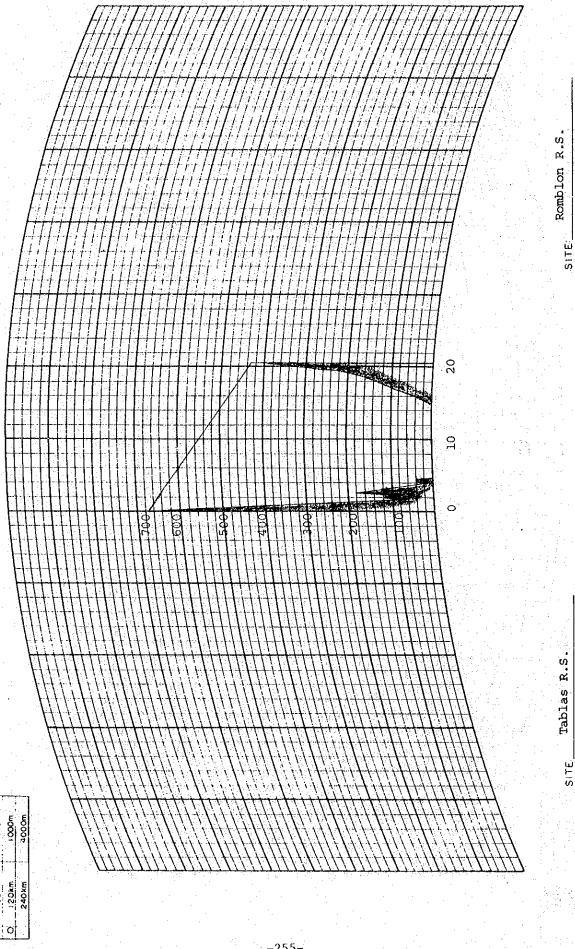

1/17)  |

PATH PROFILE (4/3 RADIUS)



Fig. VII-2-2-2(1/17) GROUND ELEVATION: 968 Mt. Banoy R.S. ANTENNA HEIGHT

DISTANCE

15 Batangas GROUND ELEVATION: ANTENNA HEIGHT:

DISTANCE FULL SCALE



SITE Mt. Banoy R.S. 

DISTANCE

Calapan R.S. SITE CATADAN R.S. GROUND ELEVATION



20 m

GROUND ELEVATION.
ANTENNA HEIGHT

28.5 km

DISTANCE

Fig. VII-2-2-2(3/17)GROUND ELEVATION

ANTENNA HEIGHT \_\_

Victoria

SITE

PATH PROFILE (4/3 RADIUS)

FULL SCALE

DISTANCE



Fig. VII-2-2-2(4/17) GROUND ELEVATION: 20 m DIS

Victoria

DISTANCE: 23.4 km

SITE: Mt. Dumali R.S. GROUND ELEVATION: 390 m ANTENNA HEIGHT: 30 m

-253-

FULL SCALE



Tablas R.S.

GROUND ELEVATION ANTENNA HEIGHT

E

87.3

DISTANCE

390

ANTENNA HEIGHT

Fig. VII-2-2-2(5/17) GROUND ELEVATION

Mt. Dumali R.S.

HEIGHT

DISTANCE

FULL SCALE



GROUND ELEVATION

DISTANCE

640 m

Fig. VII-2-2-2 (6/17) GROUND ELEVATION.

PATH PROFILE (4/3 RADIUS)



FULL SCALE



640 m 30 m

Tablas R.S.

GROUND ELEVATION ANTENNA HEIGHT

88.3

Marinduque R.S.

Fig. VII-2-2-2 (8/17) GROUND ELEVATION

ANTENNA HEIGHT: