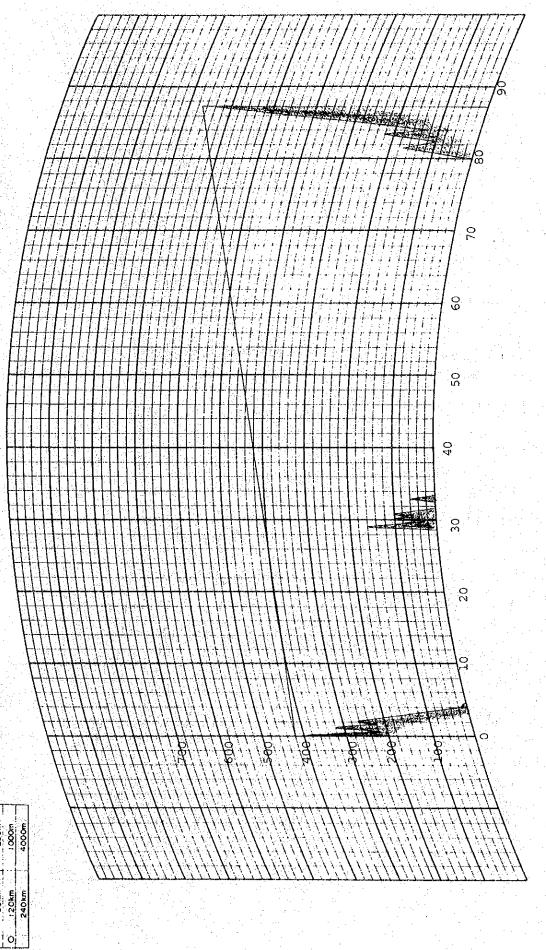

.S Kalibo           | do.           | (9/17)   |
| н     | San Jose - Knob Peak R.S.   | đo.           | ( 10/17) |
| H     | Knob Peak R.S Tablas R.S.   | do.           | (11/17)  |

PATH PROFILE (4/3 RADIUS)



Fig. VII-2-2-2(1/17) GROUND ELEVATION: 968 Mt. Banoy R.S. ANTENNA HEIGHT

DISTANCE

15 Batangas GROUND ELEVATION: ANTENNA HEIGHT:

DISTANCE FULL SCALE



SITE Mt. Banoy R.S. 

DISTANCE

Calapan R.S. SITE CATADAN R.S. GROUND ELEVATION



20 m

GROUND ELEVATION.
ANTENNA HEIGHT

28.5 km

DISTANCE

Fig. VII-2-2-2(3/17)GROUND ELEVATION

ANTENNA HEIGHT \_\_

Victoria

SITE

PATH PROFILE (4/3 RADIUS)

FULL SCALE

DISTANCE



Fig. VII-2-2-2(4/17) GROUND ELEVATION: 20 m DIS

Victoria

DISTANCE: 23.4 km

SITE: Mt. Dumali R.S. GROUND ELEVATION: 390 m ANTENNA HEIGHT: 30 m

-253-

FULL SCALE



Tablas R.S.

GROUND ELEVATION ANTENNA HEIGHT

E

87.3

DISTANCE

390

ANTENNA HEIGHT

Fig. VII-2-2-2(5/17) GROUND ELEVATION

Mt. Dumali R.S.

HEIGHT

DISTANCE

FULL SCALE



GROUND ELEVATION

DISTANCE

640 m

Fig. VII-2-2-2 (6/17) GROUND ELEVATION.

PATH PROFILE (4/3 RADIUS)



FULL SCALE



640 m 30 m

Tablas R.S.

GROUND ELEVATION ANTENNA HEIGHT

88.3

Marinduque R.S.

Fig. VII-2-2-2 (8/17) GROUND ELEVATION

ANTENNA HEIGHT: