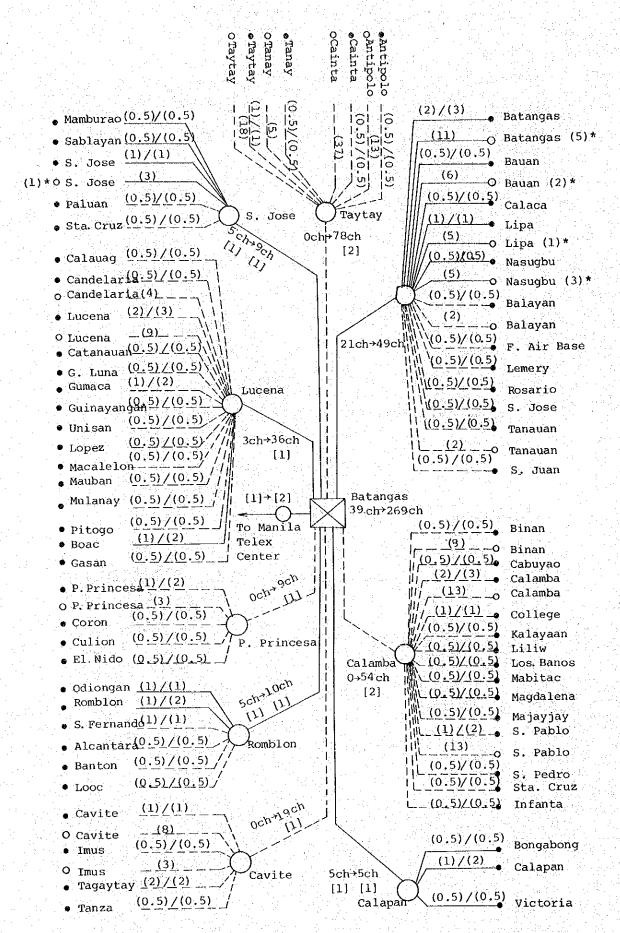

|
|                   | Lucena       | To Batangas    | <del>-</del> | 1             |
| -                 | San Jose     | To Batangas    | 1            | 1             |
|                   | Total        |                | 11           | 21            |

(Note) A Kind of circuit is a 4-wire type.

- 1.2: Safety factor for traffic variation
- (4) Formula for estimation of the number of trunk lines:

(B = 0.01)

As per Erlangs B formula.

The numbers of trunk lines between telex exchange stations are given in Table VI-2-3-1. Fig. VI-2-4-1 shows the estimated telegraph trunk diagram.



Note 1: Figures in ()\* are the numbers of lines in Phase I.

Note 2: (0.5)/(0.5) means one line for both outgoing and incoming telegrams.

Fig. VI-2-4-1 (1/2) Telegraph Trunk Diagram (Region III)



Table VI-2-4-1 (2/2) Telegraph Trunk Diagram (Region IV)

VII. SYSTEM DESIGN AND AMOUNTS OF WORKS





Rental Ferry boat for site survey at Sablayan, San Jose



Flooded road by typhoon (National road, Cabanatuan-Santa Rosa)



Drinking coconat juice on the way of site survey (Mt. Dumali)



Inter provincial Telephone
station of BUTEL (Cabanatuan)



Power plant for Microwave relay station (Mamburao)



Telegraph station (Mamburao)

#### VII. SYSTEM DESIGN AND AMOUNTS OF WORKS

## 1. Switching Equipment

#### 1-1 General

The major items of work regarding switching equipment are as follows.

- (1) Installation of LEs for accommodating subscribers
- (2) Installation of IPTSs for providing semi-automatic toll telephone service (for accommodating some subscribers)
- (3) Installation of TSs