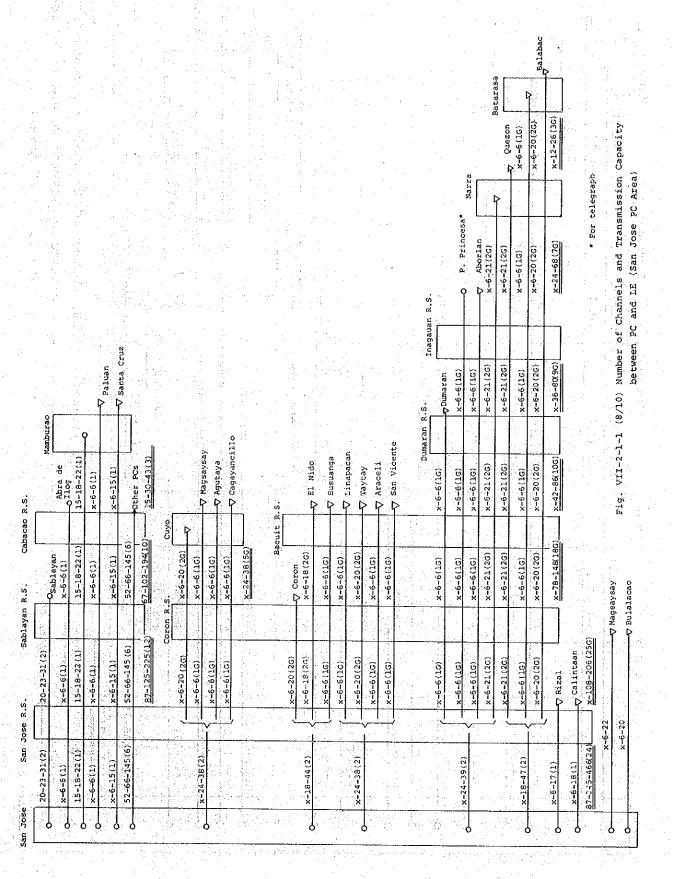

6(1) | x-6-6(1)   | 21-46-75(5)   | La Paz      |              |
| Tarlac R.S. |             |           |               |          |            |               |             |              |
| Tar         | 21–22–29(1) | x-6-16(1) | x-6-18(1)     | x-6-6(1) | x-6-6(1)   |               | 18-21-27(1) | 39-67-102(6) |
| Tarlac      | Č           | <b>)</b>  | ) (           | ) (      | ) (        | Red<br>Starts |             | 5            |

Fig. VII-2-1-1 (4/10) Number of Channels and Transmission Capacity between PC and LE (Tarlac PC Area)







Fig. VII-2-1-1 (5/10) Number of Channels and Transmission
Capacity between PC and LE (San Fernando,
Pandi, and Dinalupihan PC Areas)



Fig. VII-2-1-1 (6/10) Number of Channels and Transmission

Capacity between PC and LE (Batangas PC Area)







Fig. VII-2-1-1 (9/10) Number of Channels and Transmission Canacity between PC and LE (Calapan PC Area)

|                                                                                  |                              |                                          |                                           | Burdeos<br>General Nakar<br>Jumalig<br>Panukulan | Patnanangan<br>Polillo<br>Real                               |
|----------------------------------------------------------------------------------|------------------------------|------------------------------------------|-------------------------------------------|--------------------------------------------------|--------------------------------------------------------------|
| S.<br>Ternate<br>Magallanes<br>PCs in South