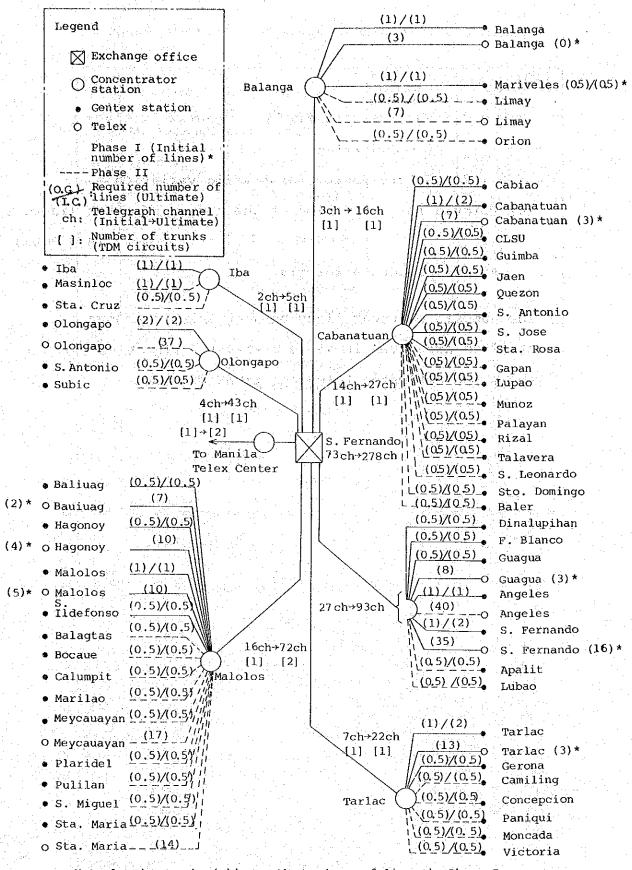

gas    | <b>.</b>     | 1             |
| Telex             | Romblon      | To Batangas    | 1            | 1             |
| F 6               | P. Princesa  | To Batangas    | <b></b>      | 1             |
|                   | Lucena       | To Batangas    | <del>-</del> | 1             |
| -                 | San Jose     | To Batangas    | 1            | 1             |
|                   | Total        |                | 11           | 21            |

(Note) A Kind of circuit is a 4-wire type.

- 1.2: Safety factor for traffic variation
- (4) Formula for estimation of the number of trunk lines:

(B = 0.01)

As per Erlangs B formula.

The numbers of trunk lines between telex exchange stations are given in Table VI-2-3-1. Fig. VI-2-4-1 shows the estimated telegraph trunk diagram.



Note 1: Figures in ()\* are the numbers of lines in Phase I.

Note 2: (0.5)/(0.5) means one line for both outgoing and incoming telegrams.

Fig. VI-2-4-1 (1/2) Telegraph Trunk Diagram (Region III)



Table VI-2-4-1 (2/2) Telegraph Trunk Diagram (Region IV)

VII. SYSTEM DESIGN AND AMOUNTS OF WORKS





Rental Ferry boat for site survey at Sablayan, San Jose



Flooded road by typhoon (National road, Cabanatuan-Santa Rosa)



Drinking coconat juice on the way of site survey (Mt. Dumali)



Inter provincial Telephone
station of BUTEL (Cabanatuan)



Power plant for Microwave relay station (Mamburao)



Telegraph station (Mamburao)

#### VII. SYSTEM DESIGN AND AMOUNTS OF WORKS

## 1. Switching Equipment

#### 1-1 General

The major items of work regarding switching equipment are as follows.