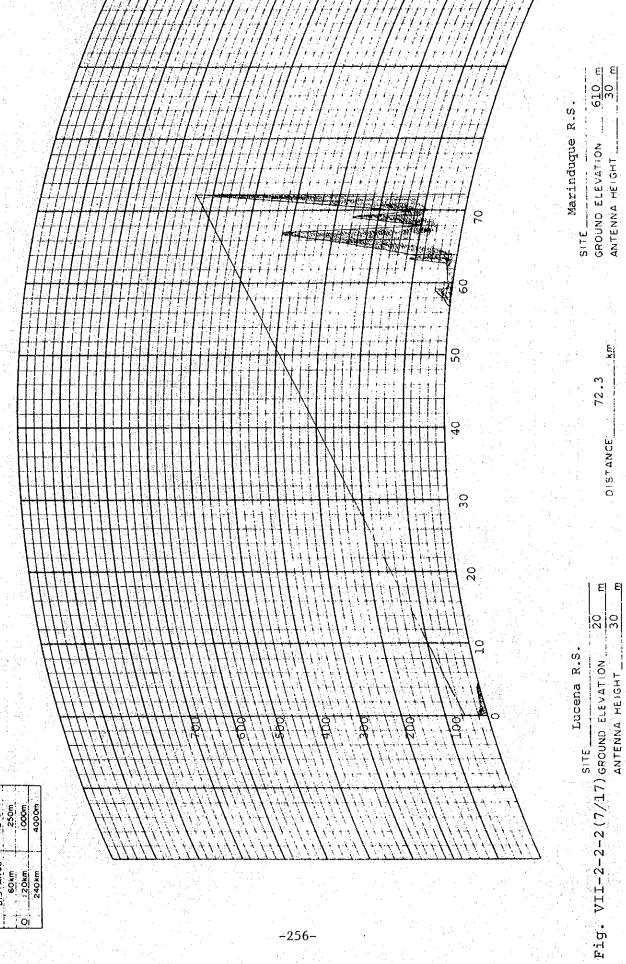

HEIGHT

DISTANCE

15 Batangas GROUND ELEVATION: ANTENNA HEIGHT:

DISTANCE FULL SCALE



SITE Mt. Banoy R.S. 

DISTANCE

Calapan R.S. SITE CATADAN R.S. GROUND ELEVATION



20 m

GROUND ELEVATION.
ANTENNA HEIGHT

28.5 km

DISTANCE

Fig. VII-2-2-2(3/17)GROUND ELEVATION

ANTENNA HEIGHT \_\_

Victoria

SITE

PATH PROFILE (4/3 RADIUS)

FULL SCALE

DISTANCE



Fig. VII-2-2-2(4/17) GROUND ELEVATION: 20 m DIS

Victoria

DISTANCE: 23.4 km

SITE: Mt. Dumali R.S. GROUND ELEVATION: 390 m ANTENNA HEIGHT: 30 m

-253-

FULL SCALE



Tablas R.S.

GROUND ELEVATION ANTENNA HEIGHT

E

87.3

DISTANCE

390

ANTENNA HEIGHT

Fig. VII-2-2-2(5/17) GROUND ELEVATION

Mt. Dumali R.S.

HEIGHT

DISTANCE

FULL SCALE



GROUND ELEVATION

DISTANCE

640 m

Fig. VII-2-2-2 (6/17) GROUND ELEVATION.

PATH PROFILE (4/3 RADIUS)



FULL SCALE



640 m 30 m

Tablas R.S.

GROUND ELEVATION ANTENNA HEIGHT

88.3

Marinduque R.S.

Fig. VII-2-2-2 (8/17) GROUND ELEVATION

ANTENNA HEIGHT: