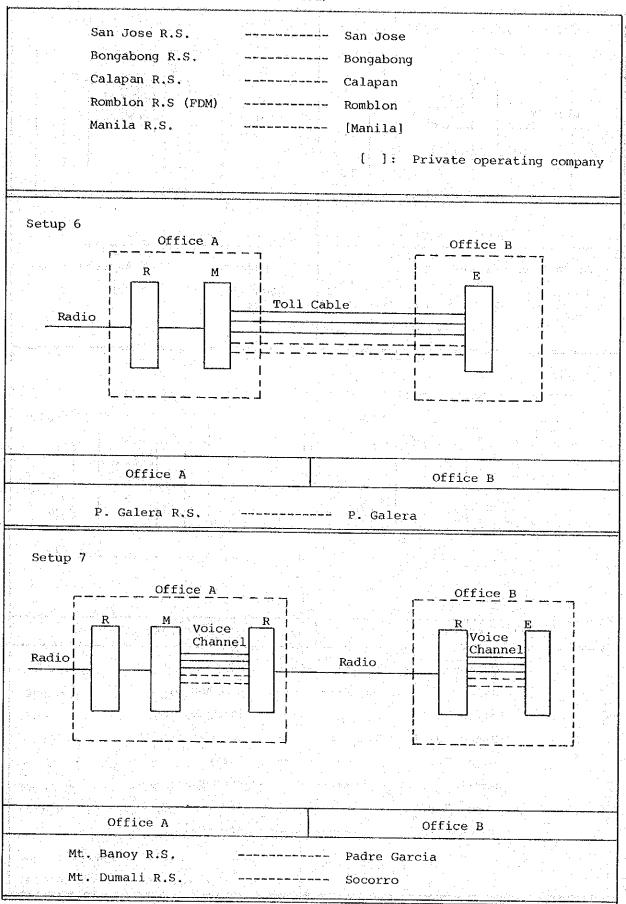

en in Table VII-2-1-1.

- (5) For the interconnection of FDM and PCM systems, the following principles have been applied.
  - 1) When the number of groups to be accommodated in the FDM system is five and the groups are to form a supergroup, one supergroup of FDM system and two primary blocks of PCM system are to be mutually converted.
  - 2) In cases other than item 1) above, FDM and PCM systems are to be connected by voice channels.

Table VII-2-1-1 Connection of Exchange Equipment with

Transmission Line

### Legend

Facilities to be installed at the same office.

E: Exchange equipment

M: Multiplex equipment (in the case of 6-channel radio system, the multiplex equipment is to be incorporated in the radio equipment and thus symbol M is omitted.)

R: Radio equipment



(To next page)





### 2-2 Radio

# 2-2-1 SHF Route

# (1) Route selection

PLDT backborn transmission lines run to the north of Manila passing through Malolos, San Fernando and Tarlac and to the south from Manila through Tagaytay and San Pablo. Therefore, Batangas - Calapan - Romblon and Lecena - Marinduque - Tablas routes were designed in Phase I and San Jose - Tablas route was planned in Phase II by SHF system in this project.

Batangas - Calapan - Romblon route mainly aims at toll telephone service between cities and municipalities in Oriental Mindoro and those in Luzon, Tablas and Romblon islands as well as transmission of TV programs.

Lecena - Marinduque - Tablas - Kalibo route transmits telephone calls among cities and municipalities in Luzon, Marinduque, Tablas, Panay islands, etc., and at the sam