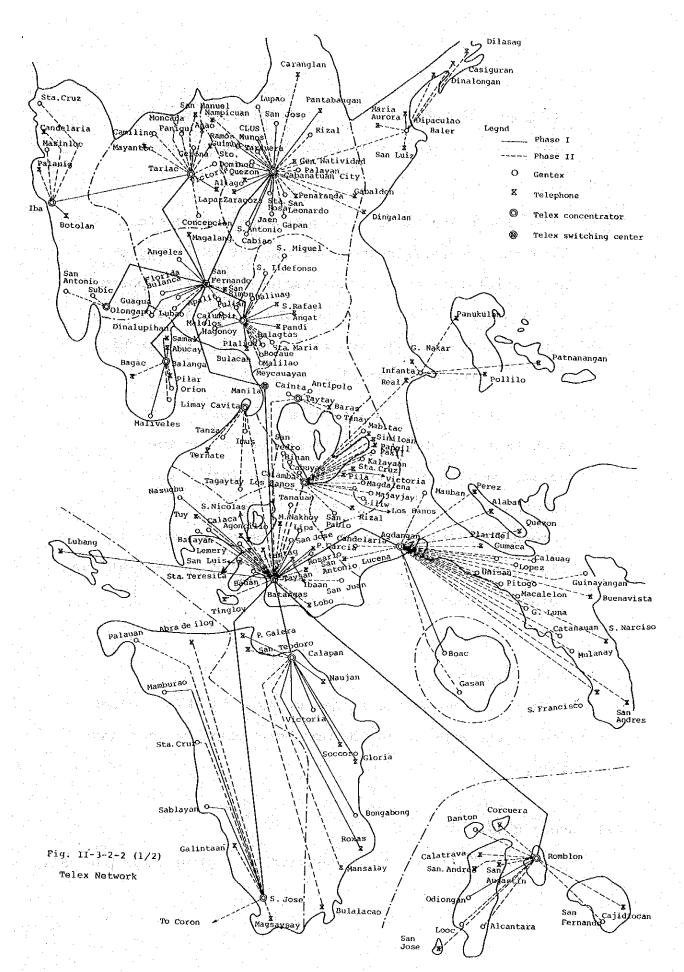

in conformity with the transmission network plan of this project as possible. When no transmission line is proposed in this project but a leased circuit operated by a private operator is available, the leased circuit is to be used in principle.
- (6) Gentex stations are to be provided places where much telegraph traffic is to be handled by the telegraph office. Telegraph offices with less telegraph traffic are to accept telegrams by telephone. The telex network to be constructed in Phases I and II in consideration of the above-mentioned points is shown in Fig. II-3-2-2.

### 4. Charging System

The charging system to be employed in this project are to be the same as in the Northern Luzon Project and as follows.

### 4-1 Local Calls

Local calls are to be charged by a given rate per call.





#### 4-2 Toll Calls

Toll calls are to be charged by a detailed billing system by recording the originating subscriber number, destination, kind of call, and duration of call at the PC.

# 4-3 Setting of Message Area

The charge for a toll call is determined by the duration of the call and distance. However, if the distance between the originating and terminating exchange offices is taken as the charging distance, there will be a great number of charging distances, which only complicate the processing of the billing system. Accordingly, a certain number of exchanges are to be incorporated into one group in which one message area is to be employed and calls are to be charged in steps depending on the distance between message That is, all toll calls originated from subscribers in one mes