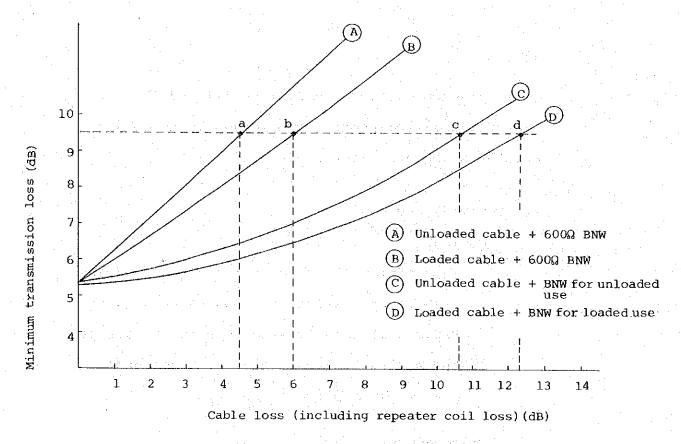

nce cable loss which meets the reference equivalent of 9.5 dB between LE and PC specified in paragraph II-2-1.

### 3. Network Plan

3-1 Telephone Network Plan

### 3-1-1 Basic Items

In order to construct an economical telephone network in consideration of future, the following telephone network has been planned. For the toll telephone network, a combined star and mesh network configuration incorporating direct circuits in sections with much traffic is to be composed on the basis of star networks by giving office ranks of PC, SC and TC as in the Northern Luzon Project. This network has been studied synthetically in the relation with the numbering plan and rate system and given consideration not to provide any redundant system with private operating companies so as to secure coexistence.



Fig. II-2-3-1 Minimum Transmission Loss of 4-Wire/2-Wire PCM System



Fig. II-2-3-2 Minimum Transmission Loss of 4-Wire/2-Wire FDM System

- 3-1-2 Toll Telephone Network in Regions III and IV

  The toll telephone network plan in Regions III

  and IV is shown in Fig. II-3-1-1.
  - (1) TC (Tertiary Center)

Manila

This office is to be at the highest office rank in the national telephone network and Regions III and IV area composes a part of the Manila TC area. Manila TC has been planned by a private operating company.

(2) SC (Secondary Center)

Manila and San Fernando

The SC area is defined in accordance with each administrative region and SC is located at the pivotal city in each region. For Region IV, the SC is to be located in Manila together with the TC in consideration of traffi