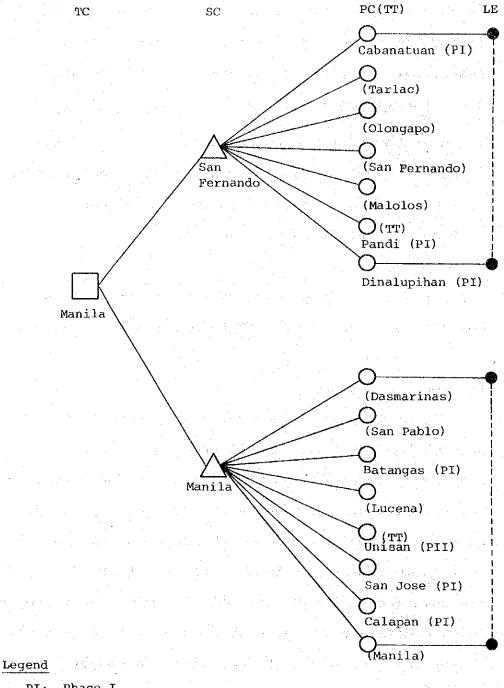

enter)

Manila

This office is to be at the highest office rank in the national telephone network and Regions III and IV area composes a part of the Manila TC area. Manila TC has been planned by a private operating company.

(2) SC (Secondary Center)

Manila and San Fernando

The SC area is defined in accordance with each administrative region and SC is located at the pivotal city in each region. For Region IV, the SC is to be located in Manila together with the TC in consideration of traffic flow in this region. These two offices have been already planned by private operating companies.

(3) PC (Primary Center) and TT (Toll Tandem)

Cabanatuan and other 14 offices

The PC area is defined, in principle, in accordance with the Province and the PC office is to be located at a pivotal city.



PI: Phase I

PII: Phase II

(): To be installed by private operating companies

Fig. II-3-1-1 Telephone Network Plan

In this projet, the following measures are to be introduced in consideration of the number of subscribers, traffic flow, and the conditions of the transmission line.

- 1) Some provinces are to be made belong to adjacent PC offices (such as Palawan, Romblon and Marinduque).
- 2) TT offices are expected to cover some part of the Province (Pandi and Unisan).

Other PC offices than planned in this project have been or are planned by private operating companies.

### (4) LE (Local Exchange)

LE offices is the lowest office rank in the network configuration and LE area is defined in accordance with each administrative city/municipality which is taken as a local area. Toll tele