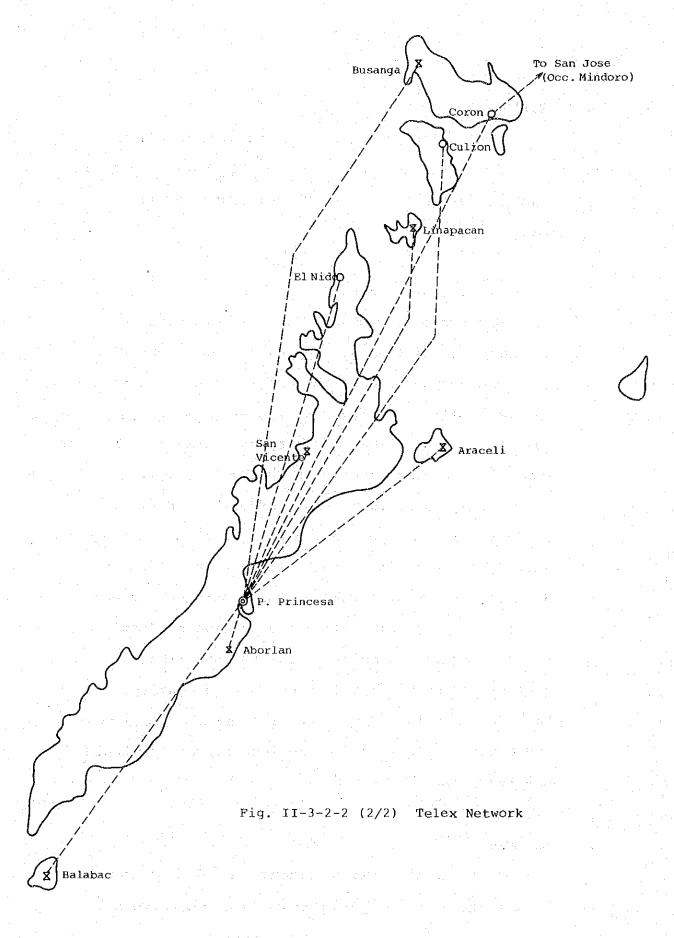

conformity with the transmission network plan of this project as possible. When no transmission line is proposed in this project but a leased circuit operated by a private operator is available, the leased circuit is to be used in principle.
- (6) Gentex stations are to be provided places where much telegraph traffic is to be handled by the telegraph office. Telegraph offices with less telegraph traffic are to accept telegrams by telephone. The telex network to be constructed in Phases I and II in consideration of the above-mentioned points is shown in Fig. II-3-2-2.

### 4. Charging System

The charging system to be employed in this project are to be the same as in the Northern Luzon Project and as follows.

### 4-1 Local Calls

Local calls are to be charged by a given rate per call.





#### 4-2 Toll Calls

Toll calls are to be charged by a detailed billing system by recording the originating subscriber number, destination, kind of call, and duration of call at the PC.

# 4-3 Setting of Message Area

The charge for a toll call is determined by the duration of the call and distance. However, if the distance between the originating and terminating exchange offices is taken as the charging distance, there will be a great number of charging distances, which only complicate the processing of the billing system. Accordingly, a certain number of exchanges are to be incorporated into one group in which one message area is to be employed and calls are to be charged in steps depending on the distance between message That is, all toll calls originated from subscribers in one messa