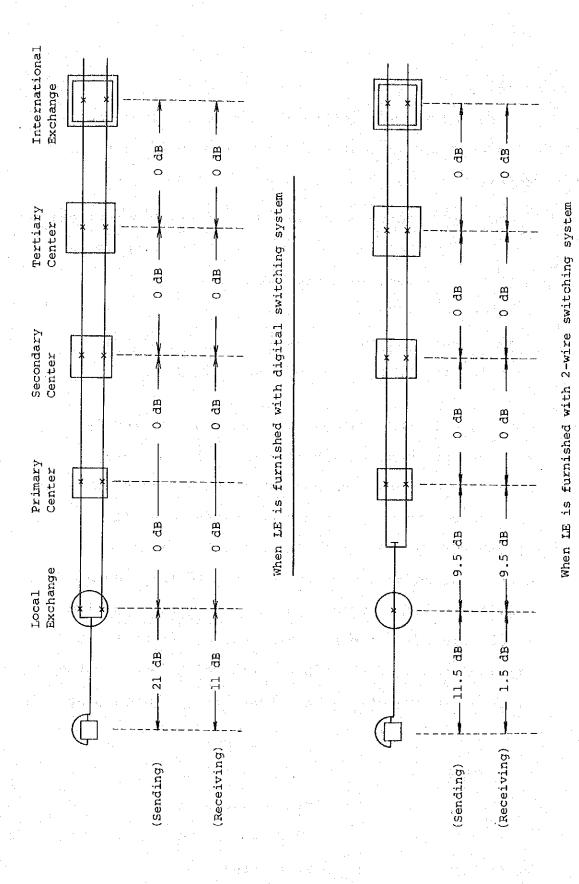

IV to be covered in this project.
- 4) Reference equivalent allocation upon introducing a digital switching system at an LE is being studied in CCITT and considerable time will be necessary for reaching a conclusion.
- 5) Reference equivalent values used in the Northern
  Luzon Project can be applied to LEs at which
  2-wire switching equipment is to be installed.
  On the other hand, for LEs to be furnished with
  digital switching system, the reference equivalence
  value of the subscriber system is set up by adding
  the reference equivalent component to be reduced
  between the LE and PC to the reference equivalent
  value of the subscriber system. In consideration
  of these points, such reference equivalent values
  as shown in Fig. II-2-1-1 are to be introduced
  in this project.



Fig. II-2-1-1 Allocation of Reference Equivalents

### 2-2 Noise

For noise, the following noise objectives are to be employed in conformity with the Northern Luzon Project.

TC ~ SC: Noise objectives for 2500km hypothetical reference circuits set out in CCITT Recommendation G222.

 $SC \sim PC: 2000pW$ 

 $PC \sim LE: 2000pW$ 

Noise in the exchange office: 200pW

For noise in PCM systems, all that is required is to consider quantizing noise caused in the busy condition and other noises are to be negligible.

The above-mentioned circuit noise can be applied to the PCM system, since the estimated amount of quantizing noise of the PCM circuit to the speech quality is approximately 250pW at the zero relative level point, as compared with that of the multiplex terminal noise of the FDM circ