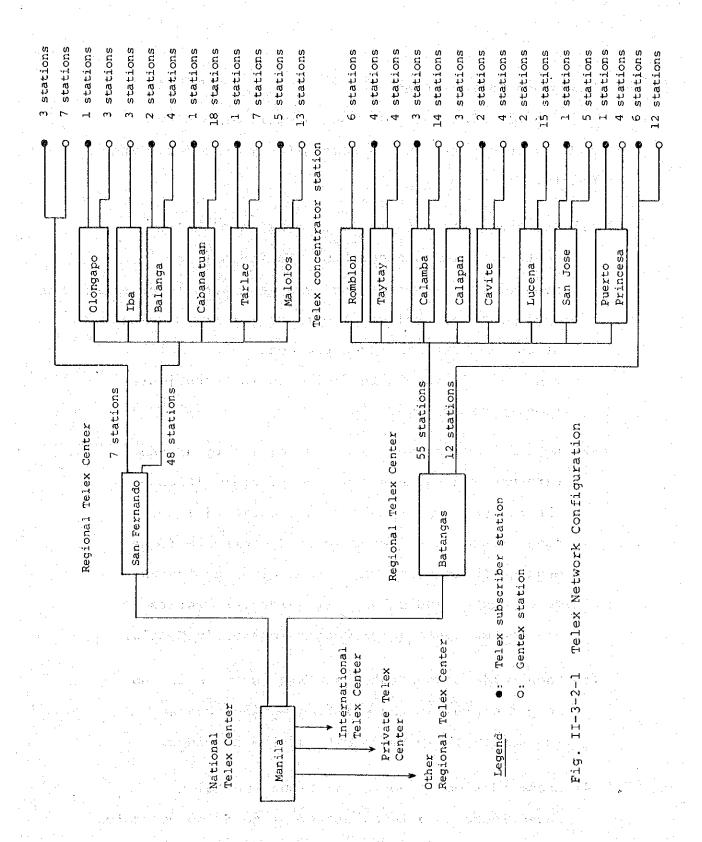

tations to be furnished with telex subscriber equipment, and telegraph offices (gentex stations), as in the Northern Luzon Project. Fig. II-3-2-1 shows the telex network configuration to be employed.
- (2) Regional telex centers are to be set up at San
  Fernando and Batangas, or the pivotal cities of
  the regions, where telegraph traffic will be
  concentrated. Regional Telex Centers are to be
  engaged in telex communication with an international
  telex center and other Regional telex centers
  via the National Telex Center located in Manila.
- (3) Each telex concentrator station is to be set up, in principle, at the existing message center located in the pivotal city of the Province.
- (4) Accommodation of gentex stations and telex subscribers to a telex center or telex concentrator



station is to be made not to cover other control areas such as regions and districts in principle.

- (5) Telex lines are to be arranged as much in conformity with the transmission network plan of this project as possible. When no transmission line is proposed in this project but a leased circuit operated by a private operator is available, the leased circuit is to be used in principle.
- (6) Gentex stations are to be provided places where much telegraph traffic is to be handled by the telegraph office. Telegraph offices with less telegraph traffic are to accept telegrams by telephone. The telex network to be constructed in Phases I and II in consideration of the above-mentioned points is shown in Fig. II-3-2-2.

### 4. Charging System

The charging system to be employed in this project