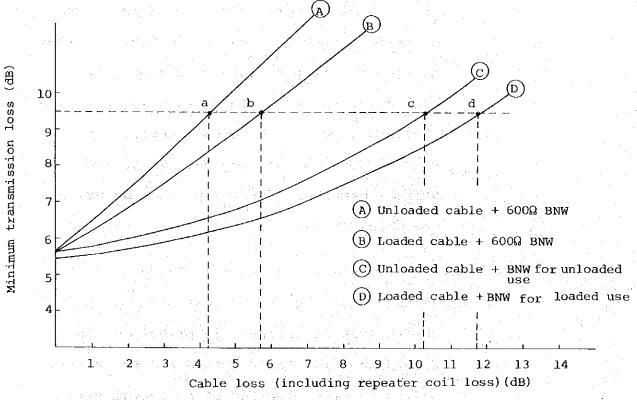

E and PC specified in paragraph II-2-1.

### 3. Network Plan

3-1 Telephone Network Plan

### 3-1-1 Basic Items

In order to construct an economical telephone network in consideration of future, the following telephone network has been planned. For the toll telephone network, a combined star and mesh network configuration incorporating direct circuits in sections with much traffic is to be composed on the basis of star networks by giving office ranks of PC, SC and TC as in the Northern Luzon Project. This network has been studied synthetically in the relation with the numbering plan and rate system and given consideration not to provide any redundant system with private operating companies so as to secure coexistence.



Fig. II-2-3-1 Minimum Transmission Loss of 4-Wire/2-Wire PCM System



Fig. II-2-3-2 Minimum Transmission Loss of 4-Wire/2-Wire FDM System

- 3-1-2 Toll Telephone Network in Regions III and IV

  The toll telephone network plan in Regions III

  and IV is shown in Fig. II-3-1-1.
  - (1) TC (Tertiary Center)

Manila

This office is to be at the highest office rank in the national telephone network and Regions III and IV area composes a part of the Manila TC area. Manila TC has been planned by a private operating company.

(2) SC (Secondary Center)

Manila and San Fernando

The SC area is defined in accordance with each administrative region and SC is located at the pivotal city in each region. For Region IV, the SC is to be located in Manila together with the TC in consideration of traffic flow in this region. These two offices have been already planned by p