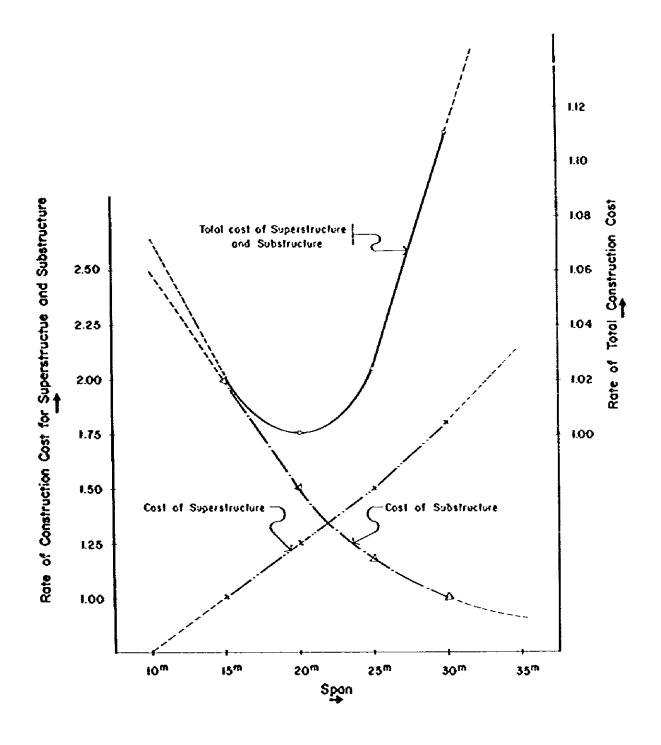

16,795 | 18.8                             |
| Imports                    | 4,580   | 8,351   | 17,692 | 16.2                             |
| Trade Balance<br>(deficit) | (1,008) | (1,313) | (897)  |                                  |

### B. Export by Major Categories (in percent share)

|                   | 1978 | 1982 | 1987 |  |
|-------------------|------|------|------|--|
| Manufacturing     | 35   | 42   | 50   |  |
| Non-manufacturing | 65   | 58   | 50   |  |
| Total             | 100  | 100  | 100  |  |

Source: NEDA, Summary of the five-year Philippine development plan, 1978-1982 (including the ten year development plan, 1978-1987), 1977.

Appendix II-11

Fig. 3-1 GENERAL VIEW OF CONCRETE VIADUCT SCALE = 1:200



Appendix II-12 Fig. 3-2 OPTIMUM SPAN LENGTH OF CONCRETE VIADUCT









RIBBAN PURPUGISAN BERTARAK PERLEPUNAKA PURPURKAN PERLEPUKAN BERTARAK PERLEPURTAK PERLEPUKAN PERLEPUKAN PERLEPUKAN P