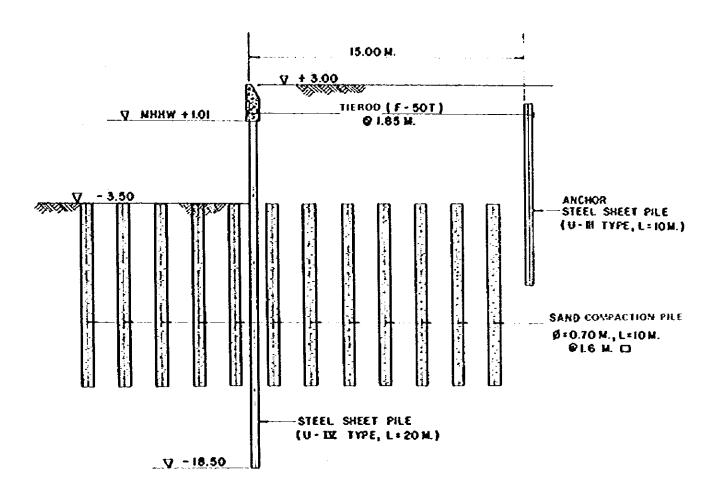

Appendix 1-131
Fig. IV-6-22 TYPICAL SECTION OF STEEL SHEET PH.E (TYPE VIII)

|      | SEA8E0 |                 | QUANTITIES PE                                   |                 |                  |        |                 |
|------|--------|-----------------|-------------------------------------------------|-----------------|------------------|--------|-----------------|
| TYPE | ELEY.  | STEEL SHEET PLE | ANCHOR<br>STEEL SHEET FILE<br>(U-11 TYPE) ( T ) | TIEROD (F-130T) | SANO             | PILE   | HEAD<br>CROWN   |
|      | (M.)   | (U-IX TYPE)(T)  | (U-II TYPE) (T)                                 | (pcs.)          | SAND<br>(CV. M.) | (pcs.) | WALL<br>(cv. m) |
| Vill | - 3.5  | 3.805           | 1.5                                             | 0.54            | 38.5             | 10     | L7              |