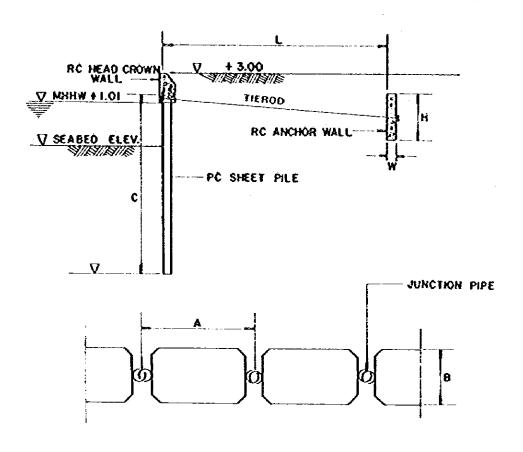

Appendix I-130
Fig. IV-6-21 TYPICAL SECTION OF PC SHEET PILING (TYPE VI, VII)

|         | SEABEO |       |       |        |          |         | SIZE &  | OIMENS                | ONS    |         |       |       |               |
|---------|--------|-------|-------|--------|----------|---------|---------|-----------------------|--------|---------|-------|-------|---------------|
| TYPE    |        | PC SH | EET P | LES(H) | JUNCTI   | ON PIPE | ES (M.) |                       | TIEROD |         | RC AL | NCHOR | RC HEAD       |
| <b></b> | (18.)  | A     | 8     | С      | CONTRIER | necess  | LENOTH  | TENSONSY<br>FORCE (F) | LENSHT | SPACING | W     | н     | CROWN<br>WALL |
| VI      | ± 0.00 | 0.60  | 0.30  | 10     | 0.080    | 300.Ó   | 4       | 30 T                  | 12 M.  | 1.80    | 0.40  | 2.50  |               |
| VII     | - 1.00 | 0.60  | 0.35  | 12     | 0.080    | 0.006   | 5       | 50 T                  | 14 M.  | 1.80    | 0.40  | 2.50  |               |

|      | SEABED |      |                  | MAUQ                 | ITITES per       | LM (Wall Leng             | ih)                                  |
|------|--------|------|------------------|----------------------|------------------|---------------------------|--------------------------------------|
| TYPE | (H)    | (N.) | P. C.<br>( per.) | JUNCTION PIPE<br>(T) | TIEROD<br>(pcs.) | RC ANCHOR<br>WALL (cu.m.) | RC HEAD<br>CROWN<br>WALL<br>(cv. m.) |
| VI   | ± 0.00 | 4245 | 1.66             | 0.076                | 0.555            | 1.0                       | 1.70                                 |
| Vil  | - 1.00 | 1090 | 1.66             | 0.095                | 0.555            | 1.0                       | 1.70                                 |