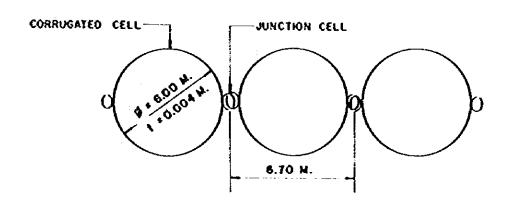

Appendix I-133
Fig. IV-6-24 TYPICAL SECTION OF CORRUGATED CELL (TYPE X)

| DESCRIPTION & SIZE (M)                                         | QUANTITY/pc. | QUANTITY/L.M.(wall feng) |
|----------------------------------------------------------------|--------------|--------------------------|
| CORRUGATEO CELL<br># # 6.00 M.<br># # 0.00 4 M.<br>H # 4.60 M. | 3.81 1on     | Q.568 Ien                |
| JUNCTION CELL<br>0 = 0.70 M.<br>1 = 0.004 M.<br>N = 4.50 M.    | 1.189 fon    | 0.177 fon                |
| FILLING SANO                                                   | 127 cv.m.    | 19 cv.m.                 |
| SANOMATTRESS                                                   | <del></del>  | 40.5 cu.m.               |
| FILLING GRAVEL<br>for JUNCTION PIPE                            |              | 0.132 cv.m.              |