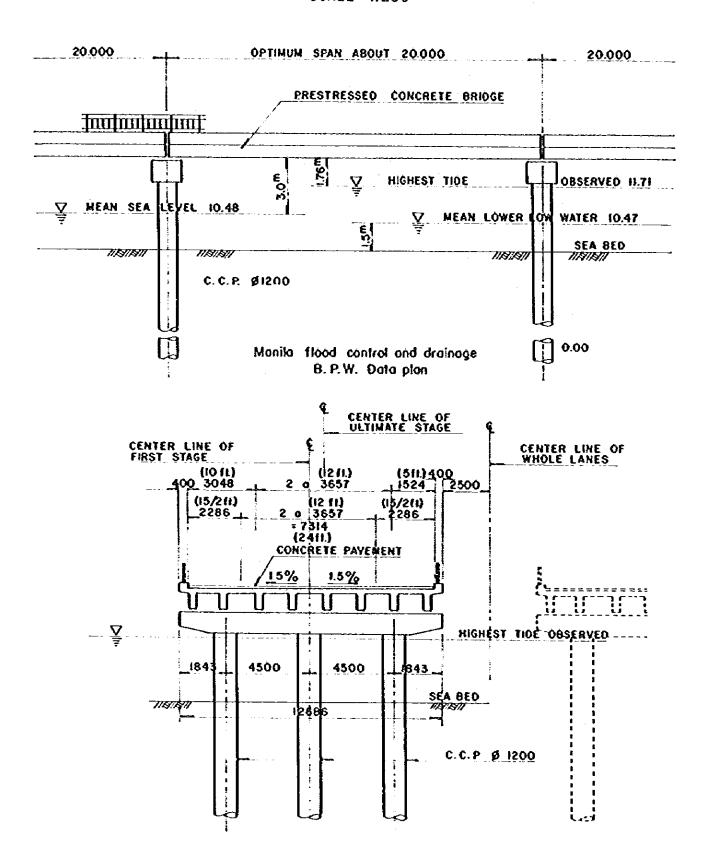

---------------|
| Exports                    | 3,572   | 7,038   | 16,795 | 18.8                             |
| Imports                    | 4,580   | 8,351   | 17,692 | 16.2                             |
| Trade Balance<br>(deficit) | (1,008) | (1,313) | (897)  |                                  |

### B. Export by Major Categories (in percent share)

|                   | 1978 | 1982 | 1987 |  |
|-------------------|------|------|------|--|
| Manufacturing     | 35   | 42   | 50   |  |
| Non-manufacturing | 65   | 58   | 50   |  |
| Total             | 100  | 100  | 100  |  |

Source: NEDA, Summary of the five-year Philippine development plan, 1978-1982 (including the ten year development plan, 1978-1987), 1977.

Appendix II-11

Fig. 3-1 GENERAL VIEW OF CONCRETE VIADUCT SCALE = 1:200



Appendix II-12 Fig. 3-2 OPTIMUM SPAN LENGTH OF CONCRETE VIADUCT









RIBBAN PURPUGISAN BERTARAK PERLEPUNAKA PURPURKAN PERLEPUKAN BERTARAK PERLEPURTAK PERLEPUKAN PERLEPUKAN PERLEPUKAN P