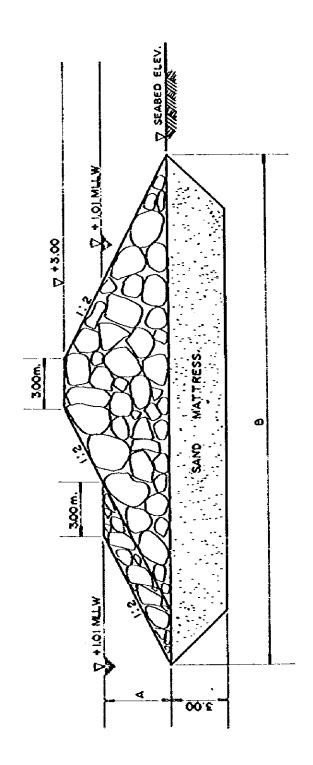

Appendix 1-134 Fig. IV-6-25 TYPICAL SECTION OF BREAKWATER STRUCTURE (TYPE XI, XIII, XIII)

| 1    | SEA BED ELEV. SIZE OF BREAKWATER | SIZE OF  | BREAKWATER |              | QUANTITY PER LM            |
|------|----------------------------------|----------|------------|--------------|----------------------------|
| TYPE | (DATUM MILW)                     | 4        | ø          | ROCK (cu.m.) | ROCK (cu.m.) SANDMAT(cu.m) |
| ×    | - 2,8                            | 3.5      | 28         | 95.75        | 78                         |
| ×    | 00.8 -                           | 0.4      | o<br>n     | 111          | - <del>-</del> 8           |
| ×    | - 3.50                           | 4.<br>U. | 32         | 127,25       | 5.5                        |