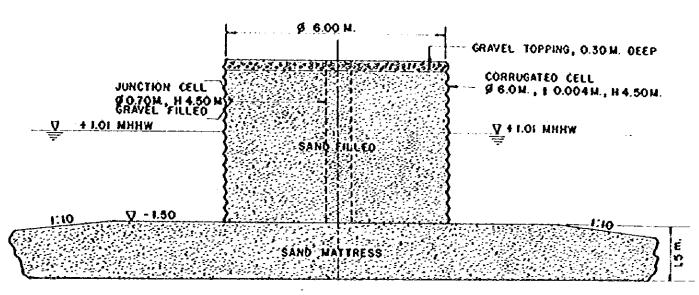

Appendix I-133
Fig. IV-6-24 TYPICAL SECTION OF CORRUGATED CELL (TYPE X)

| DESCRIPTION & SIZE (M)                                         | QUANTITY/pc. | QUANTITY/L.M.(wall feng) |
|----------------------------------------------------------------|--------------|--------------------------|
| CORRUGATEO CELL<br># # 6.00 M.<br># # 0.00 4 M.<br>H # 4.60 M. | 3.81 1on     | Q.568 Ien                |
| JUNCTION CELL<br>0 = 0.70 M.<br>1 = 0.004 M.<br>N = 4.50 M.    | 1.189 fon    | 0.177 fon                |
| FILLING SANO                                                   | 127 cv.m.    | 19 cv.m.                 |
| SANOMATTRESS                                                   | <del></del>  | 40.5 cu.m.               |
| FILLING GRAVEL<br>for JUNCTION PIPE                            |              | 0.132 cv.m.              |