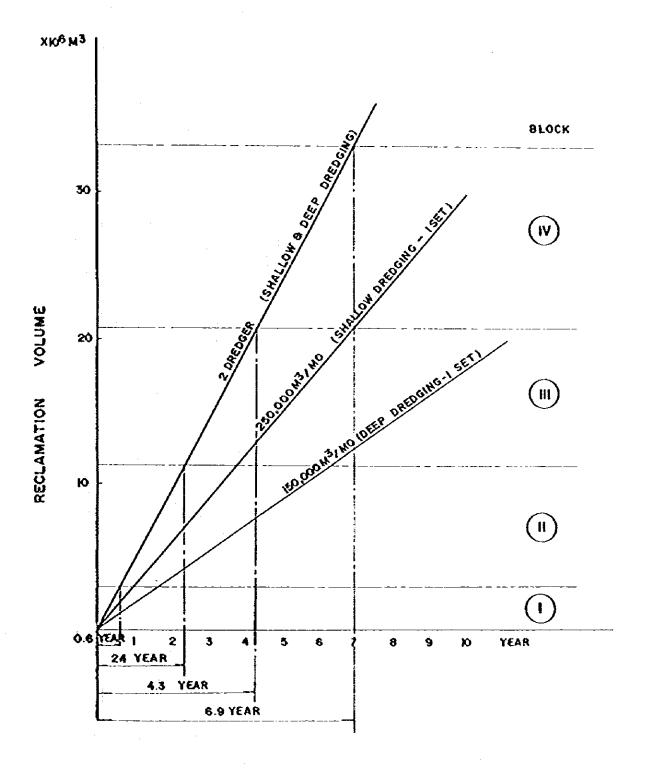

Appendix I-138
Fig. IV-6-29 STABILITY ANALYSIS OF EMBANKMENT (I)

Appendix I-139
Fig. IV-6-30 STABILITY ANALYSIS OF EMBANKMENT (II)

Appendix I-140
Table IV-6-1 EQUIPMENT QUANTITY AND TIME SCHEDULE

| Block | Déscription        | Quantity        | Average Monthly<br>Achievement | Equipment<br>Needed   | Required<br>Period (Mo.) |
|-------|--------------------|-----------------|--------------------------------|-----------------------|--------------------------|
| 1     | Filling            | 2,960,000 cu.m  | 200,000 cu.m/outfit            | 3 dredging outfit     | 4.90                     |
|       | Rock Mound         | 193,000 cu.m    | 12,000 cu.m/outfit             | 3 rock mount outfit   | 5.36                     |
|       | Sand pile (\$400)  | 120,000 l.m     | 5,000 Lm/outfit                | 5 driving outfit      | 4.80                     |
| :     | Sand pile (\$700)  | 110,0001.m      | 3,000 1.m/outfit               | 6 driving outfit      | 6.11                     |
|       | Sheet pile (steel) | 82,000 l.m      | 2,000 1.m/outfit               | S driving outfit      | 8.20                     |
| 11    | Filling            | 8,635,000 cu.m  | 200,000 cu.m/outfit            | 3 dredging outfit     | 14.4                     |
|       | Rock mound         | 298,000 cu.m    | 12,000 cu.m/outlit             | 3 rock mound outfit   | 8.3                      |
|       | Corrugated Cell    | 150 set         | 40 set/outfit                  | l installation outfit | 3.75                     |
|       | Sand pile (\$400)  | 195,000 l.m     | 5,000 l.m/outfit               | 5 driving outfit      | 7.80                     |
| Ш     | Filling            | 9,155,000 cu.m  | 200,000 cv.m/outfit            | 3 dredging outfit     | 15.26                    |
|       | Rock mound         | 139,000 си.т    | 12,000 cv.m/outfit             | 3 rock mound outfit   | 3.86                     |
|       | Sand pile (\$400)  | 100,0001m       | 3,000 l.m/outfit               | S driving outlit      | 6.66                     |
|       | Sand pile (\$700)  | 100,000 l.m     | 2,000 1.m/outfit               | 6 driving outfit      | 8.33                     |
|       | Sheet pile (steel) | 75,000 J.m      | 2,000 1.m/outfit               | 5 driving outfit      | 7.50                     |
|       | Sheet pile (P.C.)  | 20,000 l.m      | 2,000 l.m/outfit               | 3 driving outfit      | 3.33                     |
| ĮV    | Filling            | 12,545,000 сч.т | 200,000 cv.m/outfit            | 3 dredging outfit     | 21.00                    |
|       | Rock Mound         | 47,000 cu.m     | 12,000 cu.m/outfit             | 2 rock mound outfit   | 1.96                     |
|       | Sheet pile (P.C.)  | 81,000 J.m      | 2,000 1.m/outfit               | 3 driving outfit      | 13.50                    |
|       | Sheet pipe pile    | 26,000 l.m      | 1,500 l.m/outfit               | 3 driving outfit      | 5,77                     |
|       | Sheet pile (steel) | 30,000 Lm       | 2,000 1.m/outfit               | 3 driving outfit      | 5.00                     |
| v     | Rock Mound         | 171,000 се.т    | 12,000 cu.m/outfit             | 3 rock mound outfit   | 4.75                     |
| VI    | Rock Mound         | 172,000 сэ.т    | 12,000 cu.m/outfit             | 3 rock mound outfit   | 4.778                    |
| VII   | Rock Mound         | 211,000 ເບ.ເກ   | 12,000 cu.m/outfit             | 3 rock mound outfit   | 5.86                     |

Appendix I-141 Fig. IV-6-31 RATE OF RECLAMATION FOR MBCRP

Appendix I-142
Table IV-8-1
COST OF RECLAMATION (A)

- Alternative 1 -

|                                       |             | ET.      | Block - I |        |         |         |         | Block - II |             |         |
|---------------------------------------|-------------|----------|-----------|--------|---------|---------|---------|------------|-------------|---------|
| Descriptions                          | .000 m      | For C    | LocC      | Tuxes  | Total   | -m 000, | For C   | LocC       | Taxes       | Total   |
| Residential                           |             |          |           |        | i       |         |         |            |             |         |
| Lots                                  | 354.2       | 43,723   | 30,031    | 10,390 | 84,144  |         |         |            |             |         |
| Service Road                          | 112.8       | 11,482   | 5.976     | 2,653  | 20,111  |         | ·-      |            | <del></del> |         |
| Total                                 | 467.0       | \$5,20\$ | 36,007    | 13,043 | 104,255 |         |         |            |             |         |
| Industry                              |             |          |           |        |         |         |         |            |             |         |
| Lots                                  |             |          |           |        |         | 1,447.0 | 139,184 | 65,188     | 33,255      | 237,627 |
| Service Road                          |             |          |           |        |         | 84.0    | 10,097  | 5,242      | 2,575       | 17,914  |
| Total                                 |             |          |           |        |         | 1,531.0 | 149,281 | 20,430     | 35,820      | 255,541 |
| Park, etc.                            | 1,001.0     | 75,205   | 150,72    | 15,149 | 117,405 |         |         |            |             |         |
| Arterial Street                       | 84.0 (98.0) | 10,120   | 5,981     | 2,469  | 18.570  | 200.0   | 24,652  | 13,080     | 6,329       | 44,061  |
| Sub-total                             | 1,650       | 140,530  | 66,039    | 30,661 | 240,230 | 1.850.0 | 173,933 | 83,510     | 42,159      | 299,602 |
| Profit and Overhead (25%)             | 25%         | 35,133   | 17,260    | 7,665  | 850.09  | 25%     | 43,483  | 20,878     | 10,540      | 74,901  |
| Sub-total                             |             | 175,663  | 86,299    | 38,326 | 300,288 |         | 217,416 | 104,388    | \$2,699     | 374,503 |
| Detailed Design and Supervision (10%) | %01         | 17,566   | 8,630     | 3,833  | 30,029  |         | 21,741  | 10,439     | 5,270       | 37,450  |
| Fishery Compensation                  |             |          | 000's     |        | 000's   |         |         | 5,000      | -           | 5.000   |
| Physical Contingency (10%)            | 10%         | 19,323   | 6,993     | 4,216  | 33,532  |         | 23,916  | 11,983     | 5,796       | 41,605  |
| Grand Total                           |             | 212.552  | 109.022   | 46.375 | 368.849 |         | 263.073 | 131,810    | 63,765      | 458,648 |