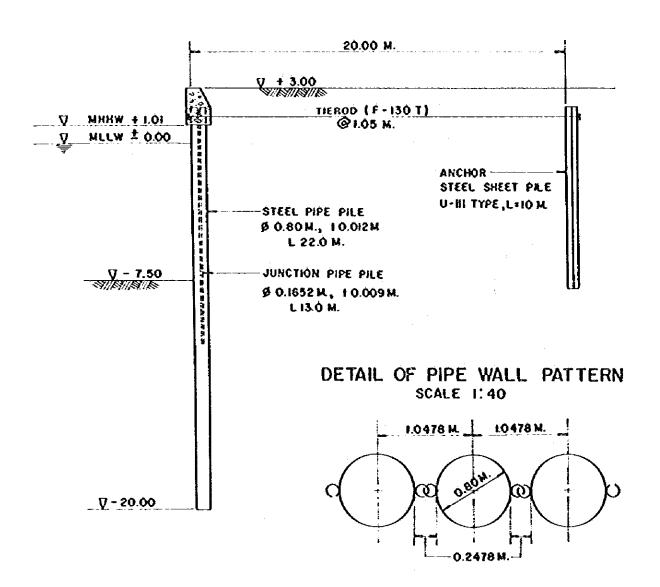

Appendix I-132
Fig. IV-6-23 TYPICAL SECTION OF INTERLOCKED STEEL PILE (TYPE IX)

|      | SEABEO |                        | QUANTITIES                   | PER LM (Wall Les | egth)                             | - * <del></del>                  |
|------|--------|------------------------|------------------------------|------------------|-----------------------------------|----------------------------------|
| TYPE | ELEV.  | STEEL PIPE PILE<br>(†) | JUNCTION<br>PIPE PILE<br>(T) | TIEROD (F-130T)  | ANCHOR<br>STEEL SHEET PILE<br>(T) | HEAD<br>CROWN<br>WALL<br>(cu m.) |
| ΙX   | - 7.5  | 4.90                   | 0.86                         | 0.95             | 0.5                               | 2.50                             |