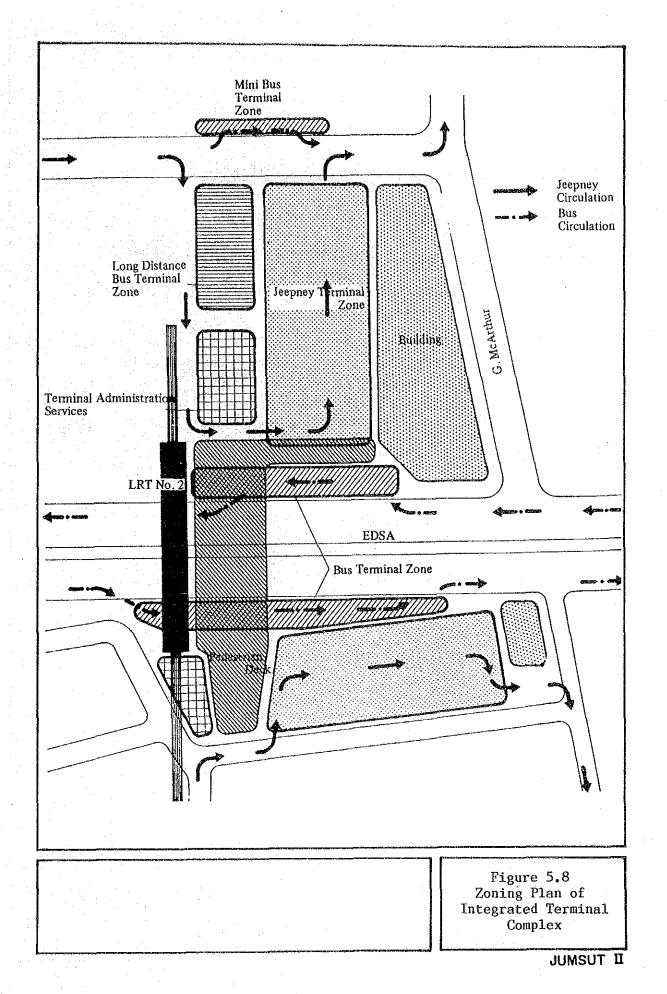

# 4.4.7 Mode Interchange Facilities

Other than improvement of existing on-street terminals, no short-time options are available. The only actions open are the following (as shown in Figure 4.8):

- Exclusive use of Center Avenue for PUJs, with corresponding stripings, signs, and dispatching control.
- Expansion of Arayat Road space to accommodate more jeepney parkings.
- Efficient allocation of space along Gen. Araneta for more PUJs in need of on-street lay-over areas.

### 4.5.5 Development of Mode Interchange Pacilities

This aspect is the keystone of JUMSUT II recommendations for the long-term growth of Cubao.

As shown in Figure 4.9, the two most convenient sites are the Arayat block and the western block of the Araneta Complex. One or both should be developed into an integrated mode interchange facility.

For reasons of cost, the Arayat site is less attractive. If the LRT Line 2 is constructed radially along Aurora Boulevard, the most logical spot for its Cubao Station would be either of these two sites. It is recommended that the Araneta Center owner strongly consider the incorporation of the LRT station and intermodal

terminal in its future plans. A positive action on their part can swing the choice in favor of the complex (with enormous commercial advantages) rather than the Arayat Block (which, if chosen, would represent a major competition to the Araneta complex of shops).

Figure 4.9 Long-term Development of Mode Interchange Area