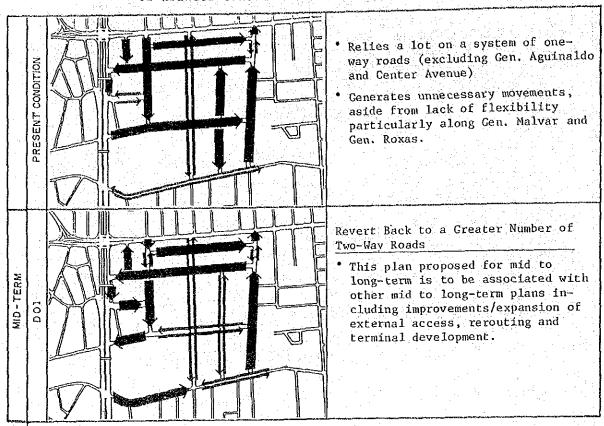

# 4.4.4 Internal Circulation of the Araneta Center

No changes are supported in the short-term since the Center Management has found the current traffic circulation as still workable.

For the medium-term period, revision is imperative in conjunction with the implementation of Banahaw - P. Tuazon one-way couple.

Figure 4.5 illustrates several possibilities with option DO4 slightly favored over the other schemes.