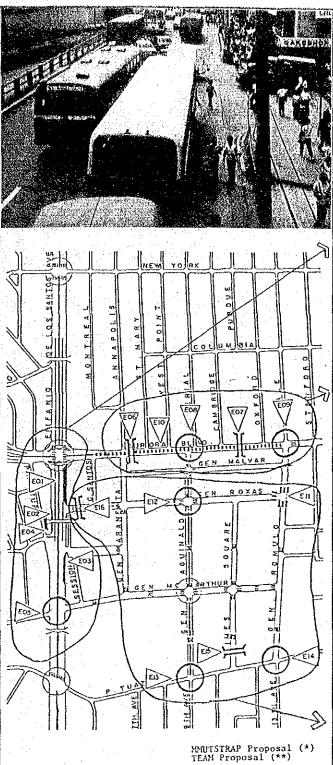

#### 4.4.3 Improving External Access to Cubao

Only the introduction of one-way pair of streets can provide partial relief to the access problems of Cubao in the short- to medium-term period. As shown in Figure 4.4, these are:

- Ermin Garcia as one-way westward and New York as one-way eastward, combined with Imperial as one-way southward and Yale one-way northward.
- In the mid-term and subject to installation of traffic signals and opening of Banahaw/EDSA Median, P. Tuazon as one-way eastward with Banahaw Gen. McArthur as one-way westward.

# 4.5.3 Improving External Access

This is the "meat" of the long-term proposals. By their nature, they are capital intensive and would entail prolonged rights-of-way acquisition. Figure 4.4 shows all the proposals - implementation of any or all can be supported. Widening of P. Tuazon could be implemented sooner than the others of the right-of-way expansion to occur on the Araneta Center property.