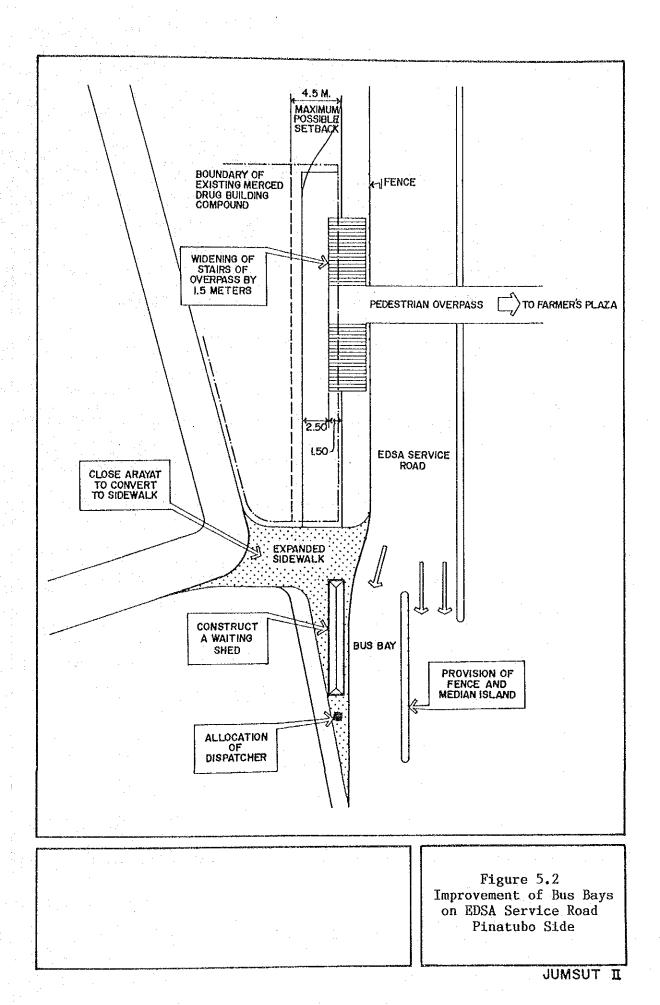

### 4.4.2 Bus Operations along EDSA

Six proposals were evaluated with a view of minimizing the traffic congestion impact of buses along the EDSA service roads. Two of these schemes are software-type solutions requiring no investment in physical facilities but only in time and efforts of the institutional players. The remaining four options entail minor civil works of doubtful impact without proven success in the first two schemes. Two of them are alternative ways of constructing bus bays. All four, however, are deemed mid-term actions (see Figure 4.3)