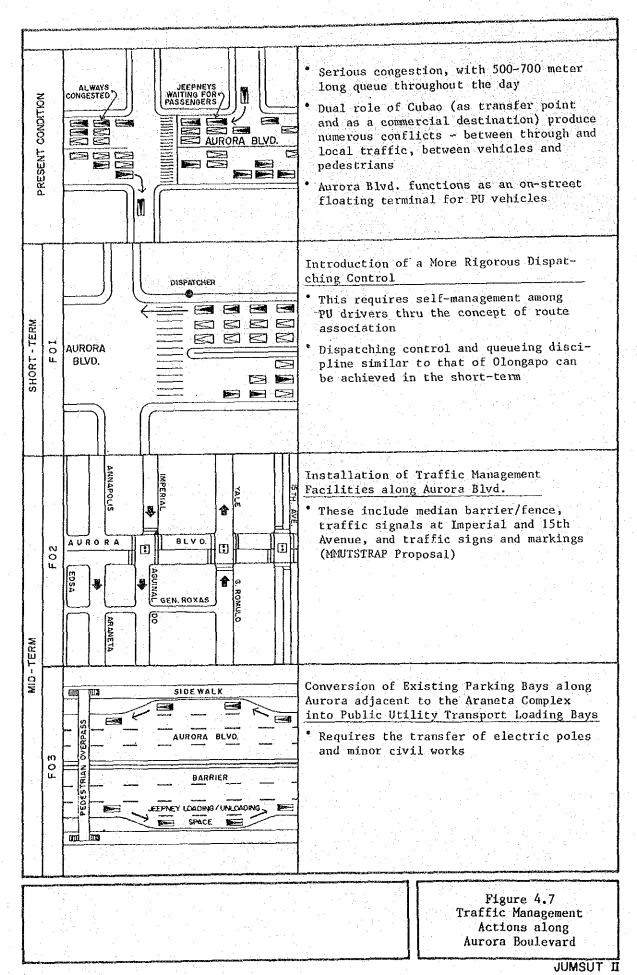

### 4.4.6 Traffic Management Improvement along Aurora

All of the options under this category belong to the short and midterm period (see Figure 4.7). Introduction of better dispatching control of waiting jeepneys is supported, as a complementary measure to the prevailing enforcement drive against PU vehicles "parking" along Aurora. Conversion of available parking spaces into jeepney/bus bays is also beneficial. At a later time, the construction of a median fence and installation of traffic signals at Imperial would help a lot.