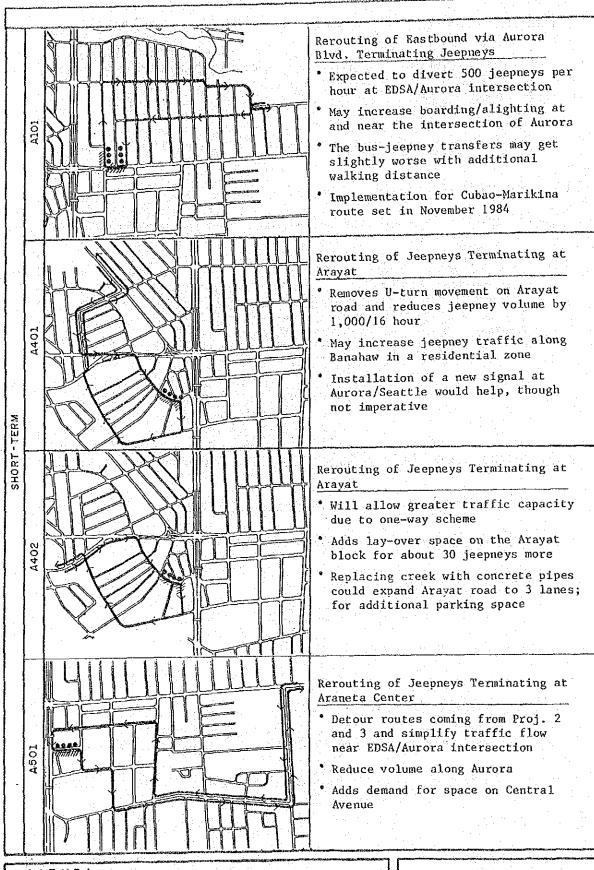

LEGEND

FLOW OF JEEPNEYS

. JEEPNEY WAITING PLACES

MAJOR BOARDING /ALIGHTING PLACES

Figure 4.2
Rerouting of Jeepneys
Short to Medium Term
Actions

LEGEND:

FLOW OF JEEPNEY

. . JEEPNEY WAITING PLACES

MAJOR BOARDING /ALIGHTING PLACES

Figure 4.2
Rerouting of Jeepneys
Short to Medium Term
Actions

JUMSUT I

Rerouting of Eastbound via Aurora Blvd. Terminating Jeepneys

- Decrease of 500 jeepneys/hour at EDSA/ Aurora intersection and improved busjeepney transfers
- Increase of pedestrian-jeepney conflict within the Araneta Center but improves overall access to the Center
- Implementation for mid-term as it requires traffic signal at Aurora-Imperial

Rerouting of Westbound via Aurora Blvd. Terminating Jeepneys

- Diverts about 430 jeepneys during peak hour from Aurora/EDSA intersection into Arayat
- \* Improves bus-jeepney transfers but worsens jeepney-jeepney transfers
- Reduces convenience of access to Araneta Center and loads these on the EDSA pedestrian overpass
- Implementation for mid-term as it requires traffic signal at Aurora/Seattle

Rerouting of Westbound via E. Rodriguez Terminating Jeepneys

- \* Almost the same beneficial effect on A201
- Increase in traffic volume at E. Rodriguez Rodriguez-New York intersection
- For mid-term implementation as it requires traffic signal at E. Rodriguez-New York intersection and road/drainage improvement at Arayat