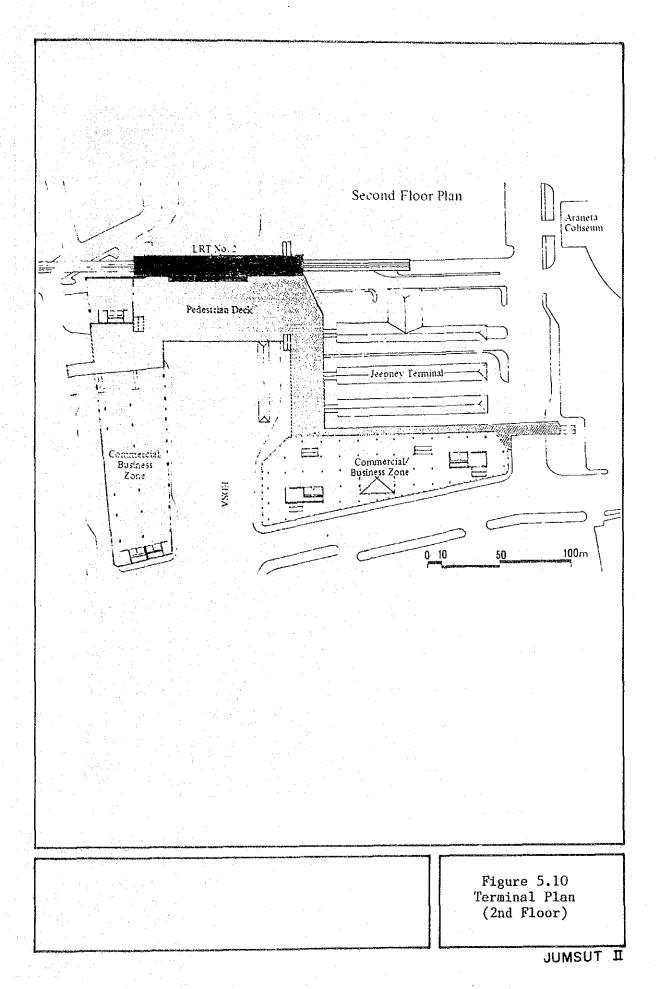

### 4.5.5 Development of Mode Interchange Pacilities

This aspect is the keystone of JUMSUT II recommendations for the long-term growth of Cubao.

As shown in Figure 4.9, the two most convenient sites are the Arayat block and the western block of the Araneta Complex. One or both should be developed into an integrated mode interchange facility.

For reasons of cost, the Arayat site is less attractive. If the LRT Line 2 is constructed radially along Aurora Boulevard, the most logical spot for its Cubao Station would be either of these two sites. It is recommended that the Araneta Center owner strongly consider the incorporation of the LRT station and intermodal

terminal in its future plans. A positive action on their part can swing the choice in favor of the complex (with enormous commercial advantages) rather than the Arayat Block (which, if chosen, would represent a major competition to the Araneta complex of shops).

Figure 4.9 Long-term Development of Mode Interchange Area