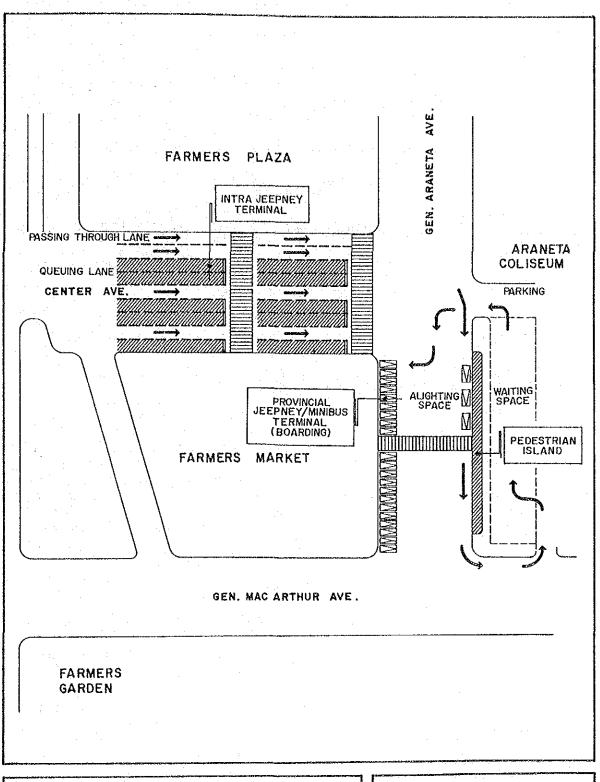

# 4.4.7 Mode Interchange Facilities

Other than improvement of existing on-street terminals, no short-time options are available. The only actions open are the following (as shown in Figure 4.8):

- Exclusive use of Center Avenue for PUJs, with corresponding stripings, signs, and dispatching control.
- Expansion of Arayat Road space to accommodate more jeepney parkings.
- Efficient allocation of space along Gen. Araneta for more PUJs in need of on-street lay-over areas.