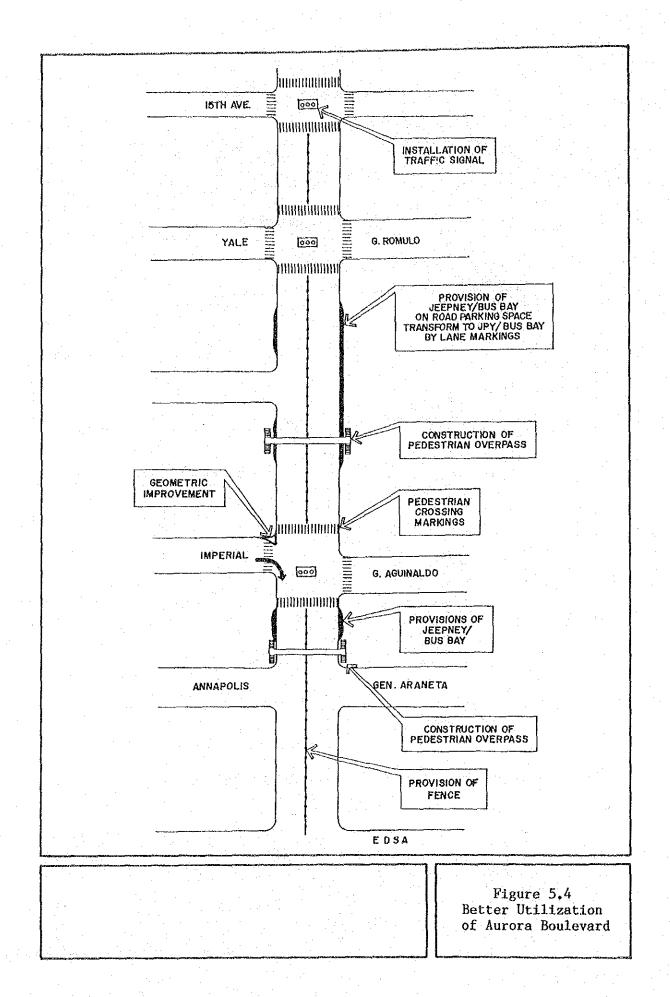

### 4.4.6 Traffic Management Improvement along Aurora

All of the options under this category belong to the short and midterm period (see Figure 4.7). Introduction of better dispatching control of waiting jeepneys is supported, as a complementary measure to the prevailing enforcement drive against PU vehicles "parking" along Aurora. Conversion of available parking spaces into jeepney/bus bays is also beneficial. At a later time, the construction of a median fence and installation of traffic signals at Imperial would help a lot.

| ı | 1) Construction of pedestrian overpass: |      |
|---|-----------------------------------------|------|
|   | - near Aurora/Gen. Araneta              |      |
|   | intersection                            | E06* |
| - | - mid-way between G. Aguinaldo          |      |
| į | and C. Romalo                           | 4.3  |

| 2) | Installation of pedestrian crossing |  |
|----|-------------------------------------|--|
| l  | and signals:                        |  |
|    | - at Aurora/Gen. Aguinaldo          |  |

| - at Aurora/Gen. Romulo intersection (improvement) E09** |   | intersection | E08 <sub>*</sub> * |
|----------------------------------------------------------|---|--------------|--------------------|
|                                                          | - |              | E09**              |

| 3) Installation of | fence in the middle |    |
|--------------------|---------------------|----|
| of Aurora Blvd.    | between Gen. Santos |    |
|                    |                     | EL |