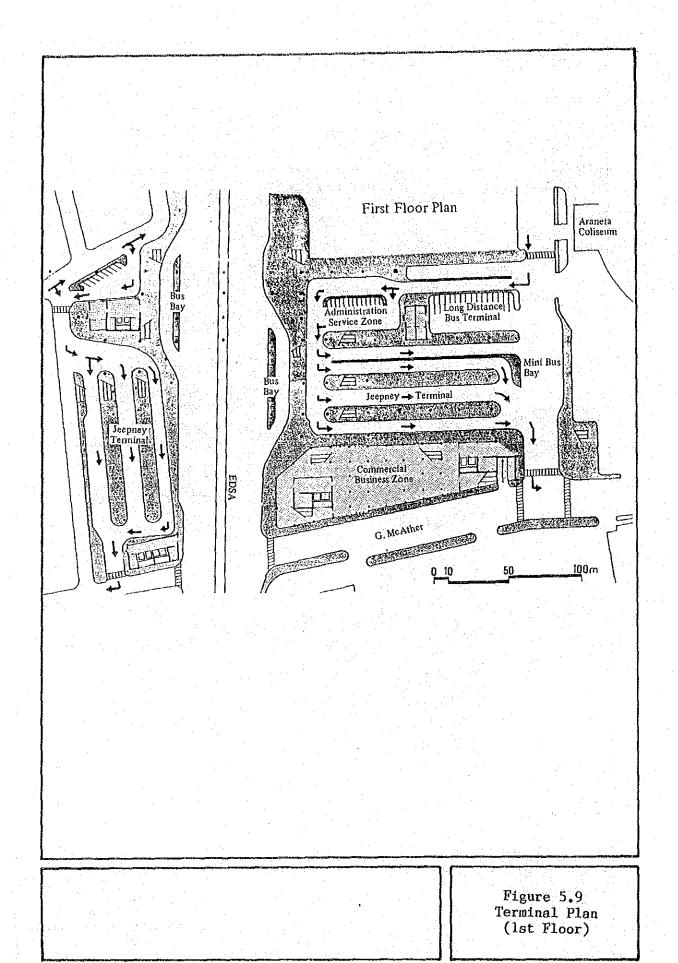

### 4.5.5 Development of Mode Interchange Pacilities

This aspect is the keystone of JUMSUT II recommendations for the long-term growth of Cubao.

As shown in Figure 4.9, the two most convenient sites are the Arayat block and the western block of the Araneta Complex. One or both should be developed into an integrated mode interchange facility.

For reasons of cost, the Arayat site is less attractive. If the LRT Line 2 is constructed radially along Aurora Boulevard, the most logical spot for its Cubao Station would be either of these two sites. It is recommended that the Araneta Center owner strongly consider the incorporation of the LRT station and intermodal

terminal in its future plans. A positive action on their part can swing the choice in favor of the complex (with enormous commercial advantages) rather than the Arayat Block (which, if chosen, would represent a major competition to the Araneta complex of shops).

Figure 4.9 Long-term Development of Mode Interchange Area