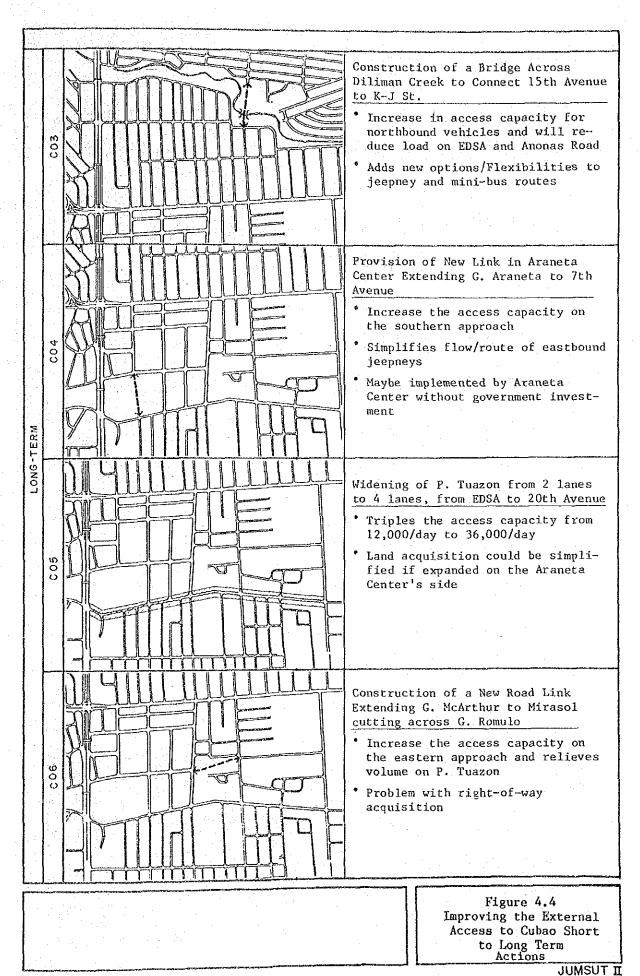

# 4.5.3 Improving External Access

This is the "meat" of the long-term proposals. By their nature, they are capital intensive and would entail prolonged rights-of-way acquisition. Figure 4.4 shows all the proposals - implementation of any or all can be supported. Widening of P. Tuazon could be implemented sooner than the others of the right-of-way expansion to occur on the Araneta Center property.