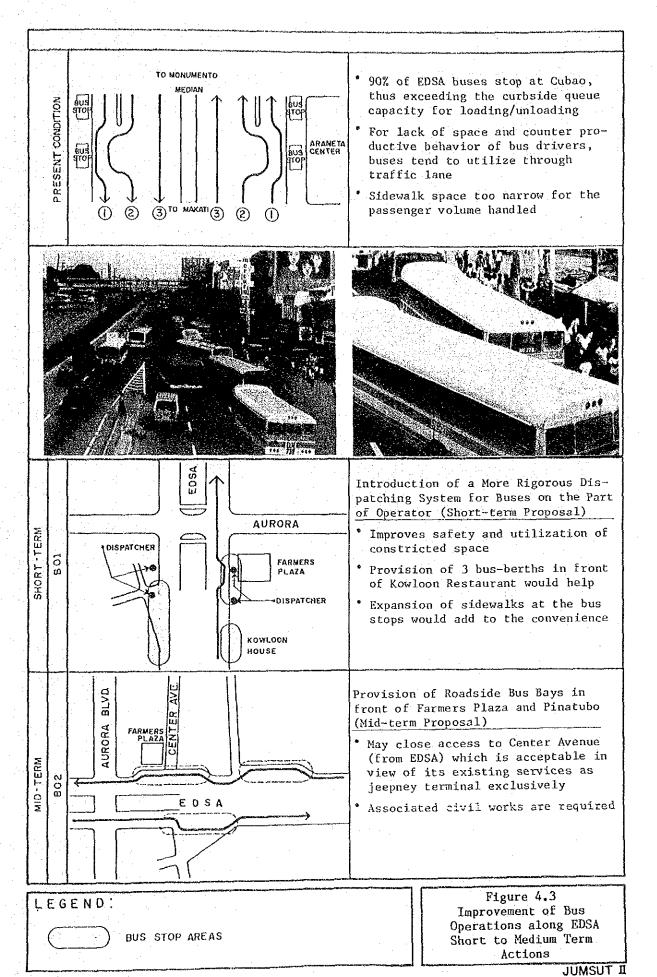

### 4.4.2 Bus Operations along EDSA

Six proposals were evaluated with a view of minimizing the traffic congestion impact of buses along the EDSA service roads. Two of these schemes are software-type solutions requiring no investment in physical facilities but only in time and efforts of the institutional players. The remaining four options entail minor civil works of doubtful impact without proven success in the first two schemes. Two of them are alternative ways of constructing bus bays. All four, however, are deemed mid-term actions (see Figure 4.3)