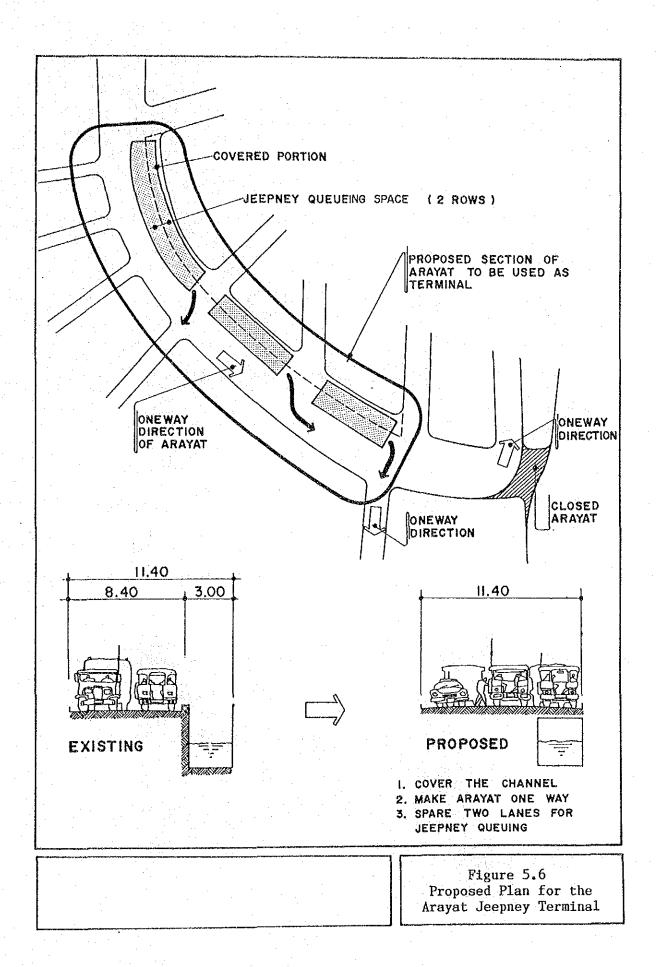

# 4.4.7 Mode Interchange Facilities

Other than improvement of existing on-street terminals, no short-time options are available. The only actions open are the following (as shown in Figure 4.8):

- Exclusive use of Center Avenue for PUJs, with corresponding stripings, signs, and dispatching control.
- Expansion of Arayat Road space to accommodate more jeepney parkings.
- Efficient allocation of space along Gen. Araneta for more PUJs in need of on-street lay-over areas.