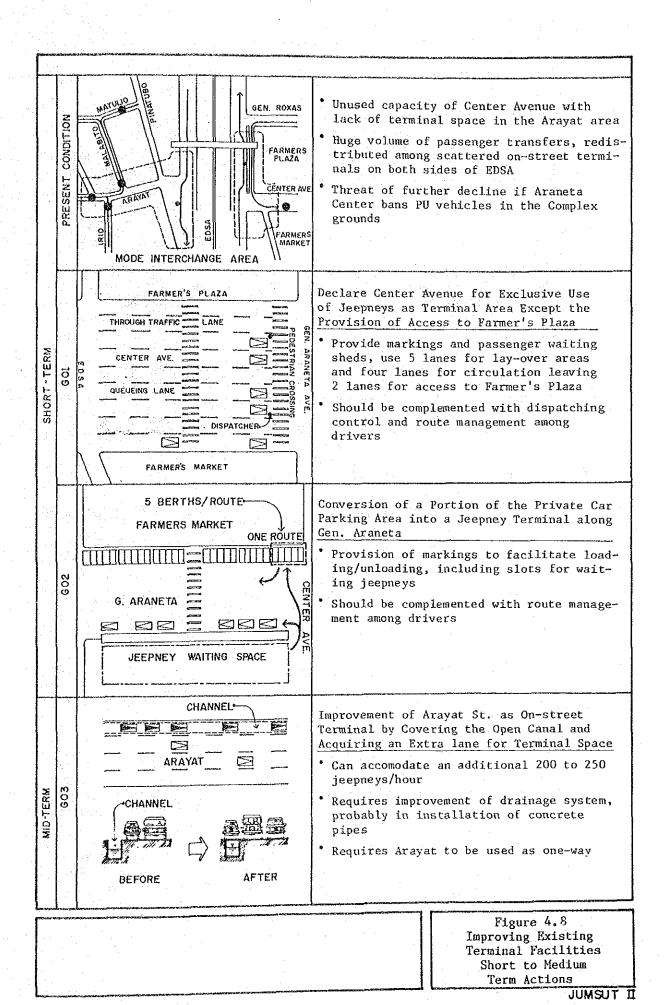

# 4.4.7 Mode Interchange Facilities

Other than improvement of existing on-street terminals, no short-time options are available. The only actions open are the following (as shown in Figure 4.8):

- Exclusive use of Center Avenue for PUJs, with corresponding stripings, signs, and dispatching control.
- Expansion of Arayat Road space to accommodate more jeepney parkings.
- Efficient allocation of space along Gen. Araneta for more PUJs in need of on-street lay-over areas.