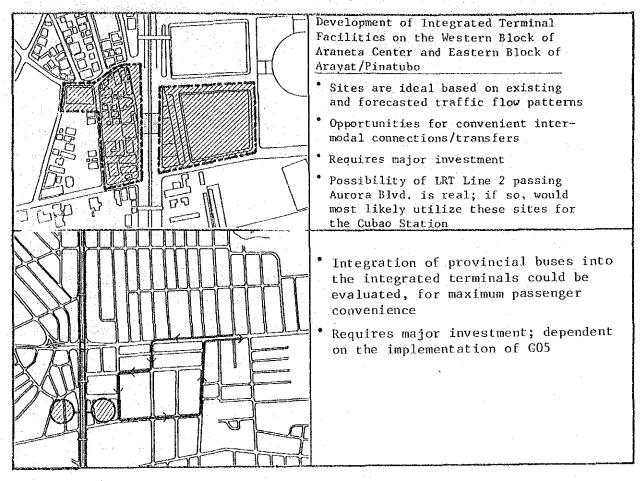

### 4.5.5 Development of Mode Interchange Pacilities

This aspect is the keystone of JUMSUT II recommendations for the long-term growth of Cubao.

As shown in Figure 4.9, the two most convenient sites are the Arayat block and the western block of the Araneta Complex. One or both should be developed into an integrated mode interchange facility.

For reasons of cost, the Arayat site is less attractive. If the LRT Line 2 is constructed radially along Aurora Boulevard, the most logical spot for its Cubao Station would be either of these two sites. It is recommended that the Araneta Center owner strongly consider the incorporation of the LRT station and intermodal

terminal in its future plans. A positive action on their part can swing the choice in favor of the complex (with enormous commercial advantages) rather than the Arayat Block (which, if chosen, would represent a major competition to the Araneta complex of shops).

Figure 4.9 Long-term Development of Mode Interchange Area