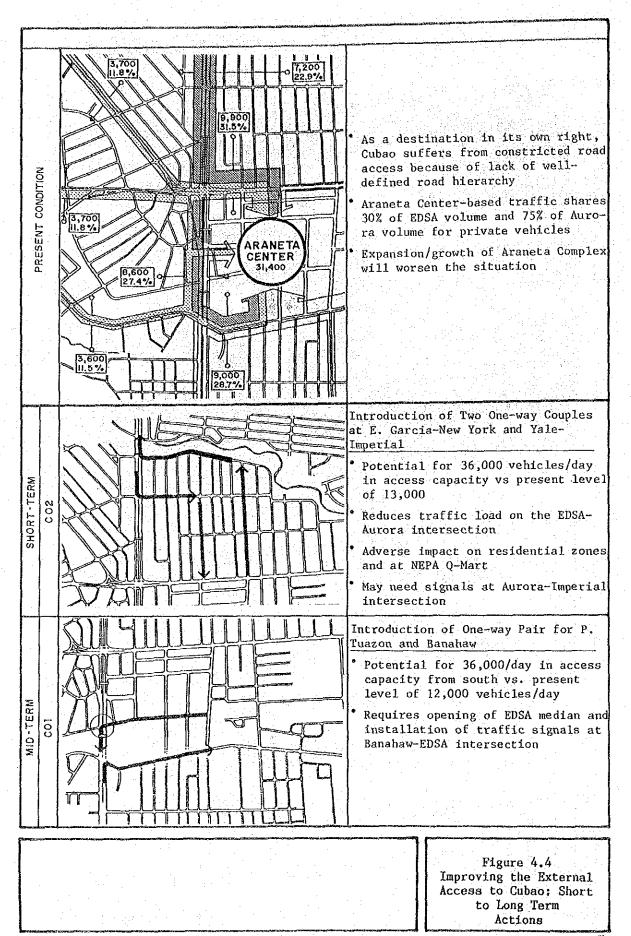

#### 4.4.3 Improving External Access to Cubao

Only the introduction of one-way pair of streets can provide partial relief to the access problems of Cubao in the short- to medium-term period. As shown in Figure 4.4, these are:

- Ermin Garcia as one-way westward and New York as one-way eastward, combined with Imperial as one-way southward and Yale one-way northward.
- In the mid-term and subject to installation of traffic signals and opening of Banahaw/EDSA Median, P. Tuazon as one-way eastward with Banahaw Gen. McArthur as one-way westward.