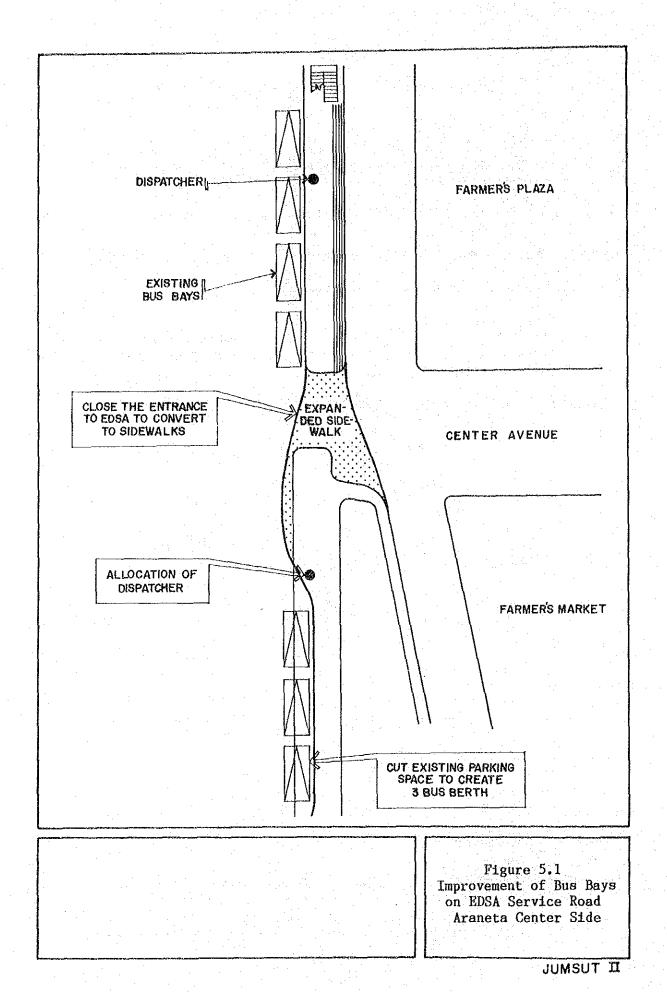

### 4.4.2 Bus Operations along EDSA

Six proposals were evaluated with a view of minimizing the traffic congestion impact of buses along the EDSA service roads. Two of these schemes are software-type solutions requiring no investment in physical facilities but only in time and efforts of the institutional players. The remaining four options entail minor civil works of doubtful impact without proven success in the first two schemes. Two of them are alternative ways of constructing bus bays. All four, however, are deemed mid-term actions (see Figure 4.3)