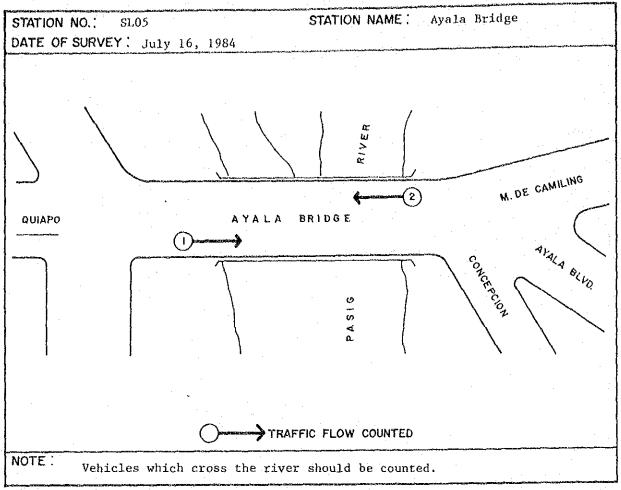

Appendix 2.1 Specific Location of Screenline/Cordonline Survey Stations

















































































#### Appendix 2.2A Traffic Count Survey Form

| STATION 1             | VO    | STA                                   | IAN NOIT   | ME | <br>                                      |
|-----------------------|-------|---------------------------------------|------------|----|-------------------------------------------|
| DIRECTION             | FROM_ | · · · · · · · · · · · · · · · · · · · | ·          | TO | <br>· · · · · · · · · · · · · · · · · · · |
| DATE                  |       |                                       | _ WEATHE   | ER | <br><u></u>                               |
| and the second second |       |                                       | rd Shift R |    |                                           |
|