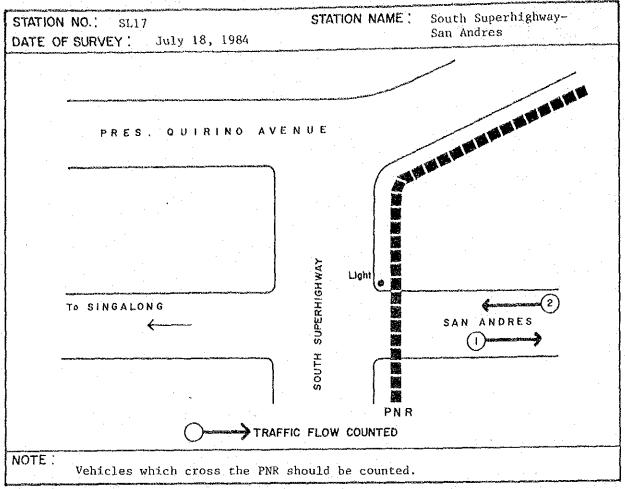

Appendix 2.1 Specific Location of Screenline/Cordonline Survey Stations

















































































#### Appendix 2.2A Traffic Count Survey Form

| STATION 1             | VO    | STA                                   | IAN NOIT   | ME | <br>                                      |
|-----------------------|-------|---------------------------------------|------------|----|-------------------------------------------|
| DIRECTION             | FROM_ | · · · · · · · · · · · · · · · · · · · | ·          | TO | <br>· · · · · · · · · · · · · · · · · · · |
| DATE                  |       |                                       | _ WEATHE   | ER | <br><u></u>                               |
| and the second second |       |                                       | rd Shift R |    |                                           |
|                       |