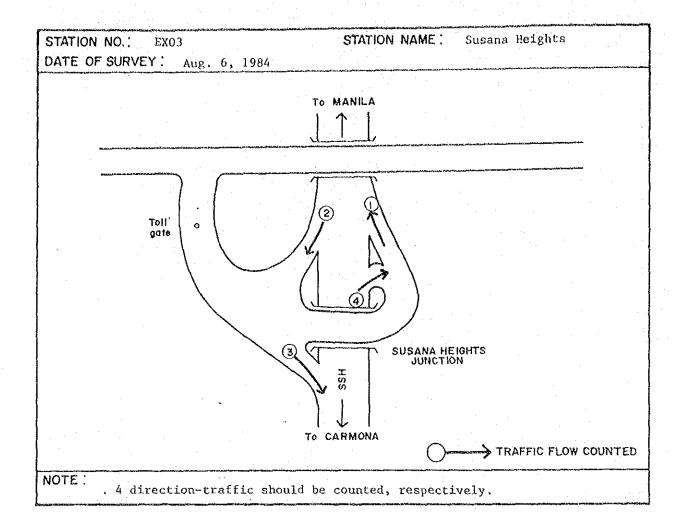

Appendix 2.1 Specific Location of Screenline/Cordonline Survey Stations

















































































#### Appendix 2.2A Traffic Count Survey Form

| STATION 1             | VO    | STA                                   | IAN NOIT   | ME | <br>                                      |
|-----------------------|-------|---------------------------------------|------------|----|-------------------------------------------|
| DIRECTION             | FROM_ | · · · · · · · · · · · · · · · · · · · | ·          | TO | <br>· · · · · · · · · · · · · · · · · · · |
| DATE                  |       |                                       | _ WEATHE   | ER | <br><u></u>                               |
| and the second second |       |                                       | rd Shift R |    |                                           |
|                       |       |