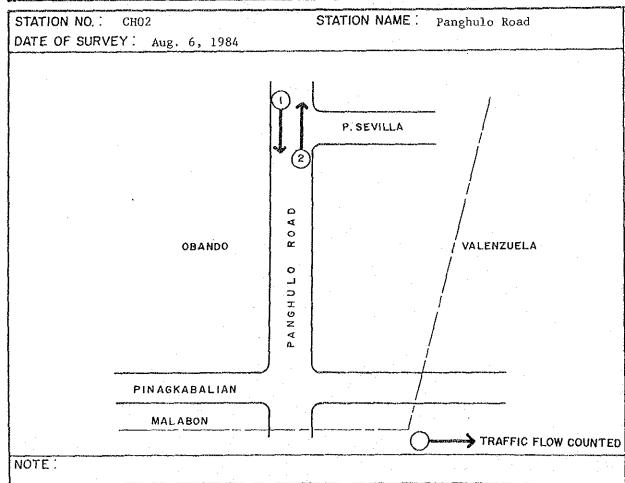

Appendix 2.1 Specific Location of Screenline/Cordonline Survey Stations

















































































#### Appendix 2.2A Traffic Count Survey Form

| STATION 1             | VO    | STA                                   | IAN NOIT   | ME | <br>                                      |
|-----------------------|-------|---------------------------------------|------------|----|-------------------------------------------|
| DIRECTION             | FROM_ | · · · · · · · · · · · · · · · · · · · | ·          | TO | <br>· · · · · · · · · · · · · · · · · · · |
| DATE                  |       |                                       | _ WEATHE   | ER | <br><u></u>                               |
| and the second second |       |                                       | rd Shift R |    |                                           |
|                       |       |