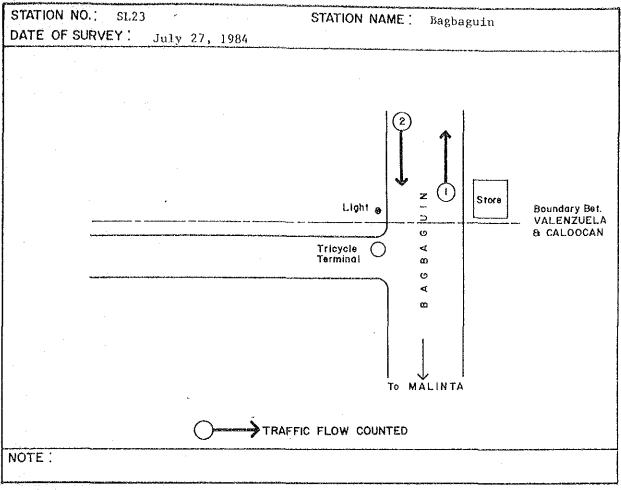

Appendix 2.1 Specific Location of Screenline/Cordonline Survey Stations

















































































#### Appendix 2.2A Traffic Count Survey Form

| STATION 1             | VO    | STA                                   | IAN NOIT   | ME | <br>                                      |
|-----------------------|-------|---------------------------------------|------------|----|-------------------------------------------|
| DIRECTION             | FROM_ | · · · · · · · · · · · · · · · · · · · | ·          | TO | <br>· · · · · · · · · · · · · · · · · · · |
| DATE                  |       |                                       | _ WEATHE   | ER | <br><u></u>                               |
| and the second second |       |                                       | rd Shift R |    |                                           |
|                       |       |