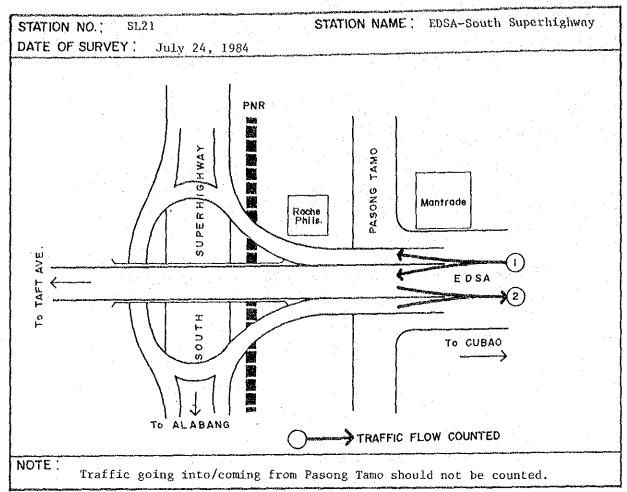

Appendix 2.1 Specific Location of Screenline/Cordonline Survey Stations

















































































#### Appendix 2.2A Traffic Count Survey Form

| STATION 1             | VO    | STA                                   | IAN NOIT   | ME | <br>                                      |
|-----------------------|-------|---------------------------------------|------------|----|-------------------------------------------|
| DIRECTION             | FROM_ | · · · · · · · · · · · · · · · · · · · | ·          | TO | <br>· · · · · · · · · · · · · · · · · · · |
| DATE                  |       |                                       | _ WEATHE   | ER | <br><u></u>                               |
| and the second second |       |                                       | rd Shift R |    |                                           |
|                       |