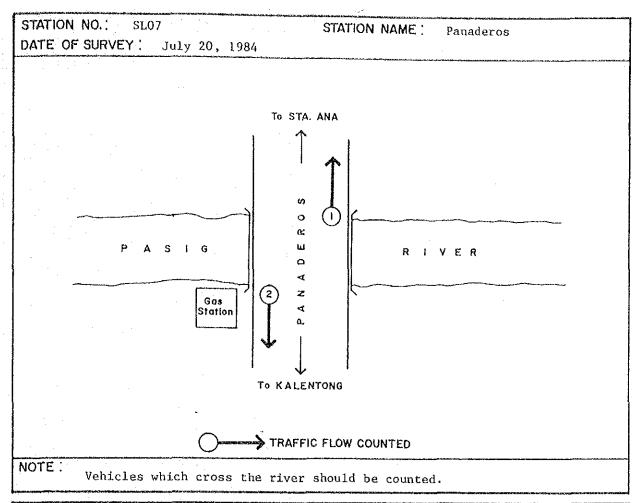

Appendix 2.1 Specific Location of Screenline/Cordonline Survey Stations

















































































#### Appendix 2.2A Traffic Count Survey Form

| STATION 1             | VO    | STA                                   | IAN NOIT   | ME | <br>                                      |
|-----------------------|-------|---------------------------------------|------------|----|-------------------------------------------|
| DIRECTION             | FROM_ | · · · · · · · · · · · · · · · · · · · | ·          | TO | <br>· · · · · · · · · · · · · · · · · · · |
| DATE                  |       |                                       | _ WEATHE   | ER | <br><u></u>                               |
| and the second second |       |                                       | rd Shift R |    |                                           |
|