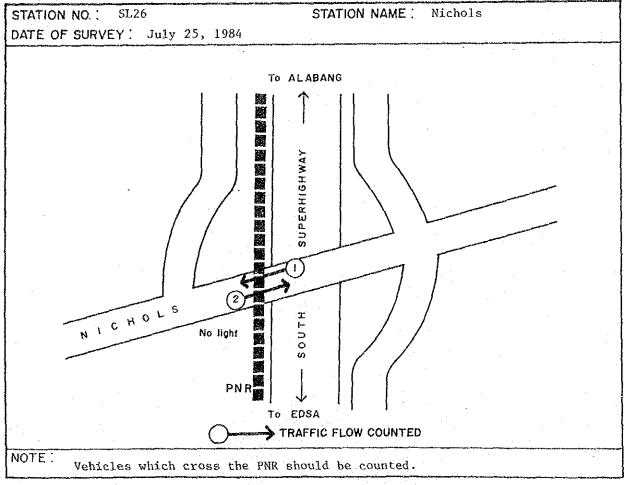

Appendix 2.1 Specific Location of Screenline/Cordonline Survey Stations

















































































#### Appendix 2.2A Traffic Count Survey Form

| STATION 1             | VO    | STA                                   | IAN NOIT   | ME | <br>                                      |
|-----------------------|-------|---------------------------------------|------------|----|-------------------------------------------|
| DIRECTION             | FROM_ | · · · · · · · · · · · · · · · · · · · | ·          | TO | <br>· · · · · · · · · · · · · · · · · · · |
| DATE                  |       |                                       | _ WEATHE   | ER | <br><u></u>                               |
| and the second second |       |                                       | rd Shift R |    |                                           |
|                       |       |