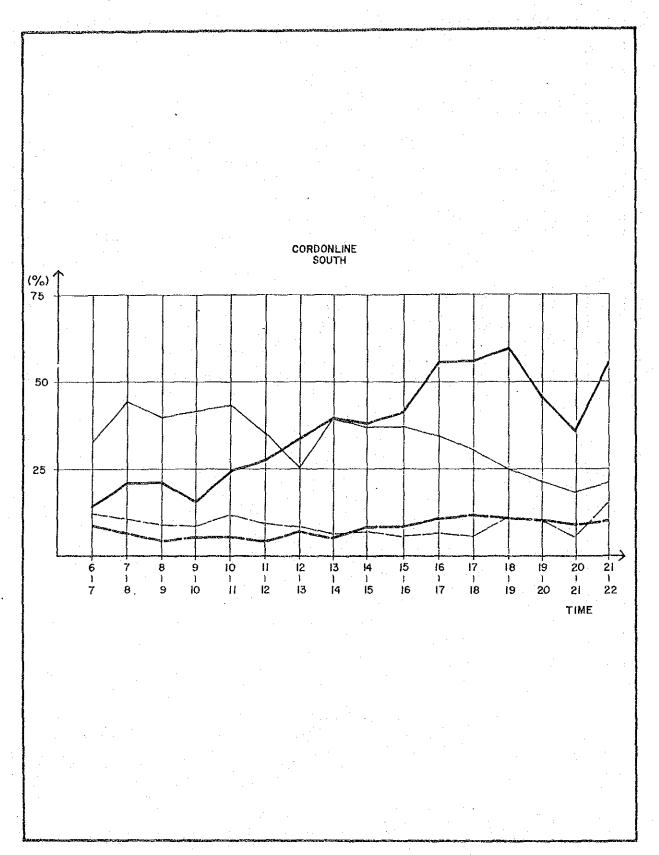

|              | 39.2         | 59.7         | 35.8         | 4.5               | 60.8         | 100.0          |
| ļ            | INE TOTAL                             | 71.5         | 17.2        | 11.3         |              |              |              |                   |              |                |
| CRAND 1      | OTAL                                  | 77.1         | 15.9        | 7.0          | 26.8         | 73.9         | 21.6         | 4.5               | 73.2         | 100.0          |

Source: 1984 Screenline/Cordonline Surveys

 $<sup>\</sup>frac{1}{2}$ / Ratio to public sub-total  $\frac{2}{3}$ / Ratio to total  $\frac{3}{3}$ / Ratio to private sub-total





Appendix 2.11
Hourly Fluctuation of
Average Vehicle Occupancy
on Screenline/Cordonline
Stations







Appendix 2.12
Average Occupancy by Vehicle Type and by Station

| -  |         | TOTAL           |                  | ოძდთიო                                                                                                                              | 44 0                                           | 4                                       | <b>∞4™⊙™∞≻∞≻</b> 4                                                                                                                                                                                                   |           | \$100000405004