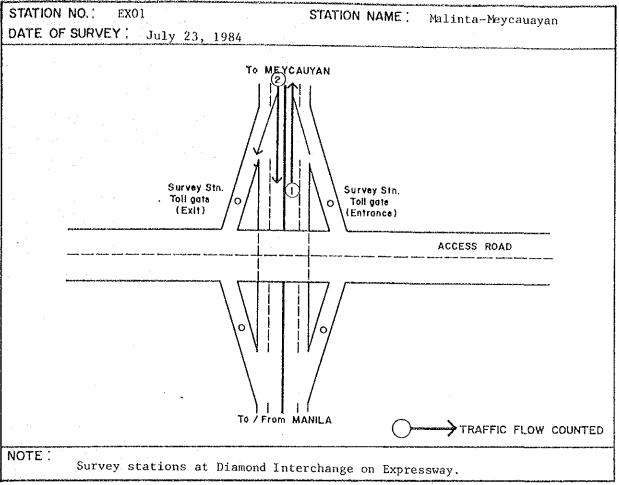

Appendix 2.1 Specific Location of Screenline/Cordonline Survey Stations

















































































#### Appendix 2.2A Traffic Count Survey Form

| STATION 1             | VO    | STA                                   | IAN NOIT   | ME | <br>                                      |
|-----------------------|-------|---------------------------------------|------------|----|-------------------------------------------|
| DIRECTION             | FROM_ | · · · · · · · · · · · · · · · · · · · | ·          | TO | <br>· · · · · · · · · · · · · · · · · · · |
| DATE                  |       |                                       | _ WEATHE   | ER | <br><u></u>                               |
| and the second second |       |                                       | rd Shift R |    |                                           |
|                       |       |