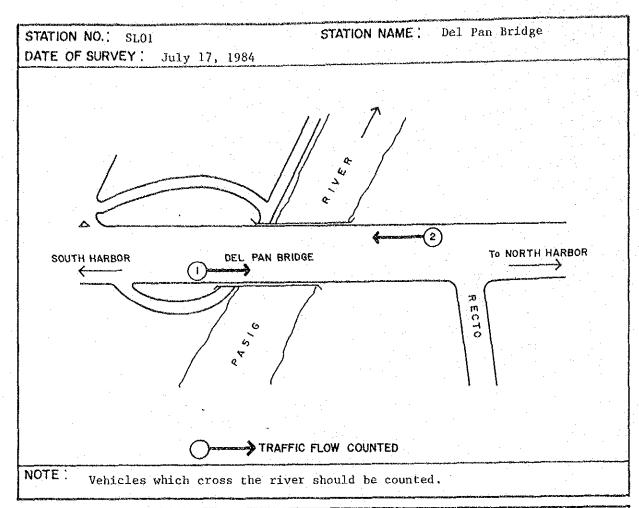

Appendix 2.1 Specific Location of Screenline/Cordonline Survey Stations

















































































#### Appendix 2.2A Traffic Count Survey Form

| STATION 1             | VO    | STA                                   | IAN NOIT   | ME | <br>                                      |
|-----------------------|-------|---------------------------------------|------------|----|-------------------------------------------|
| DIRECTION             | FROM_ | · · · · · · · · · · · · · · · · · · · | ·          | TO | <br>· · · · · · · · · · · · · · · · · · · |
| DATE                  |       |                                       | _ WEATHE   | ER | <br><u></u>                               |
| and the second second |       |                                       | rd Shift R |    |