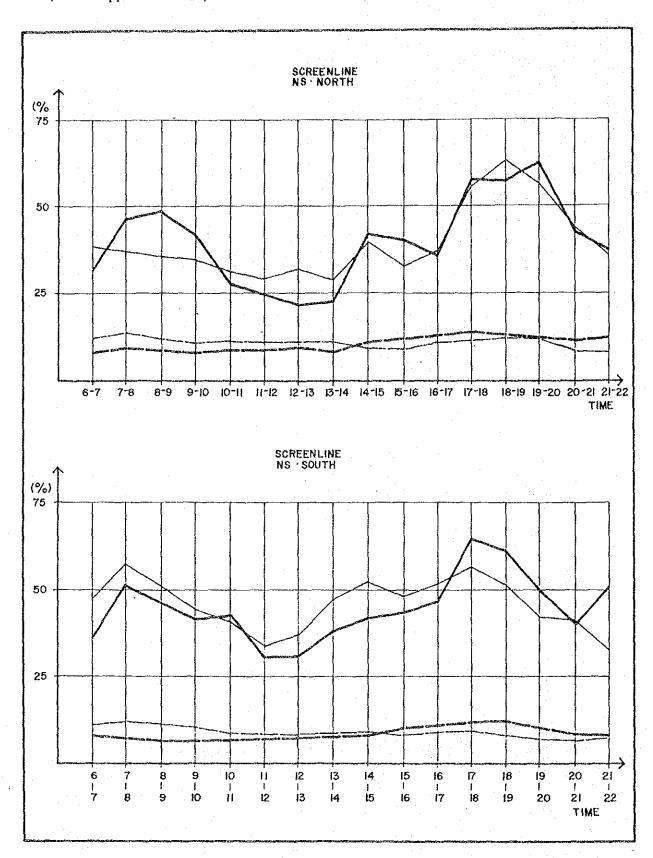

|              | 39.2         | 59.7         | 35.8         | 4.5               | 60.8         | 100.0          |
| ļ            | INE TOTAL                             | 71.5         | 17.2        | 11.3         |              |              |              |                   |              |                |
| CRAND 1      | OTAL                                  | 77.1         | 15.9        | 7.0          | 26.8         | 73.9         | 21.6         | 4.5               | 73.2         | 100.0          |

Source: 1984 Screenline/Cordonline Surveys

 $<sup>\</sup>frac{1}{2}$ / Ratio to public sub-total  $\frac{2}{3}$ / Ratio to total  $\frac{3}{3}$ / Ratio to private sub-total





Appendix 2.11
Hourly Fluctuation of
Average Vehicle Occupancy
on Screenline/Cordonline
Stations







Appendix 2.12
Average Occupancy by Vehicle Type and by Station

| -  |         | TOTAL           |                  | ოძდთიო                                                                                                                              | 44 0                                           | 4                                       | <b>∞4™⊙™∞≻∞≻</b> 4                                                                                                                                                                                                   |           | \$100000405004