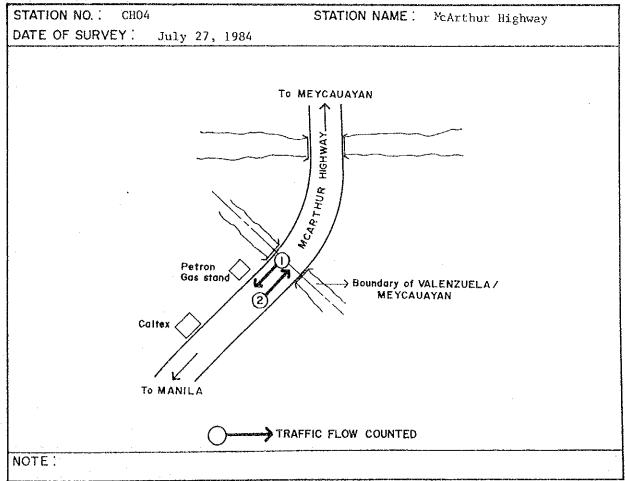

Appendix 2.1 Specific Location of Screenline/Cordonline Survey Stations

















































































#### Appendix 2.2A Traffic Count Survey Form

| STATION 1             | VO    | STA                                   | IAN NOIT   | ME | <br>                                      |
|-----------------------|-------|---------------------------------------|------------|----|-------------------------------------------|
| DIRECTION             | FROM_ | · · · · · · · · · · · · · · · · · · · | ·          | TO | <br>· · · · · · · · · · · · · · · · · · · |
| DATE                  |       |                                       | _ WEATHE   | ER | <br><u></u>                               |
| and the second second |       |                                       | rd Shift R |    |                                           |
|                       |       |