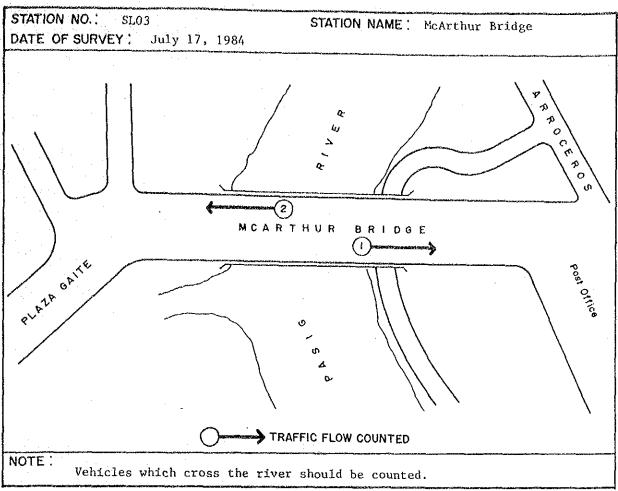

Appendix 2.1 Specific Location of Screenline/Cordonline Survey Stations

















































































#### Appendix 2.2A Traffic Count Survey Form

| STATION 1             | VO    | STA                                   | IAN NOIT   | ME | <br>                                      |
|-----------------------|-------|---------------------------------------|------------|----|-------------------------------------------|
| DIRECTION             | FROM_ | · · · · · · · · · · · · · · · · · · · | ·          | TO | <br>· · · · · · · · · · · · · · · · · · · |
| DATE                  |       |                                       | _ WEATHE   | ER | <br><u></u>                               |
| and the second second |       |                                       | rd Shift R |    |