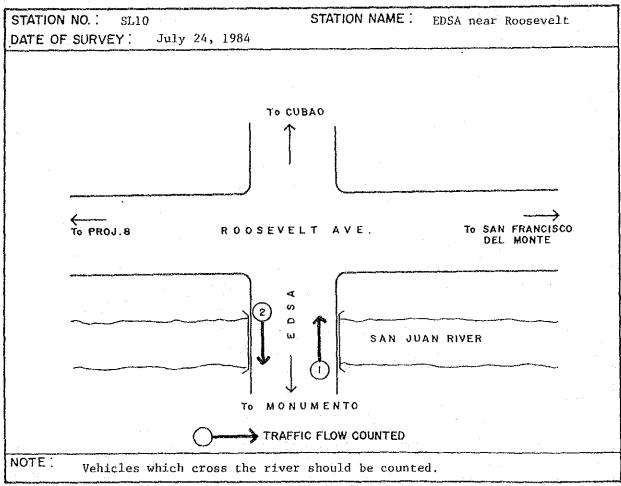

Appendix 2.1 Specific Location of Screenline/Cordonline Survey Stations

















































































#### Appendix 2.2A Traffic Count Survey Form

| STATION 1             | VO    | STA                                   | IAN NOIT   | ME | <br>                                      |
|-----------------------|-------|---------------------------------------|------------|----|-------------------------------------------|
| DIRECTION             | FROM_ | · · · · · · · · · · · · · · · · · · · | ·          | TO | <br>· · · · · · · · · · · · · · · · · · · |
| DATE                  |       |                                       | _ WEATHE   | ER | <br><u></u>                               |
| and the second second |       |                                       | rd Shift R |    |                                           |
|