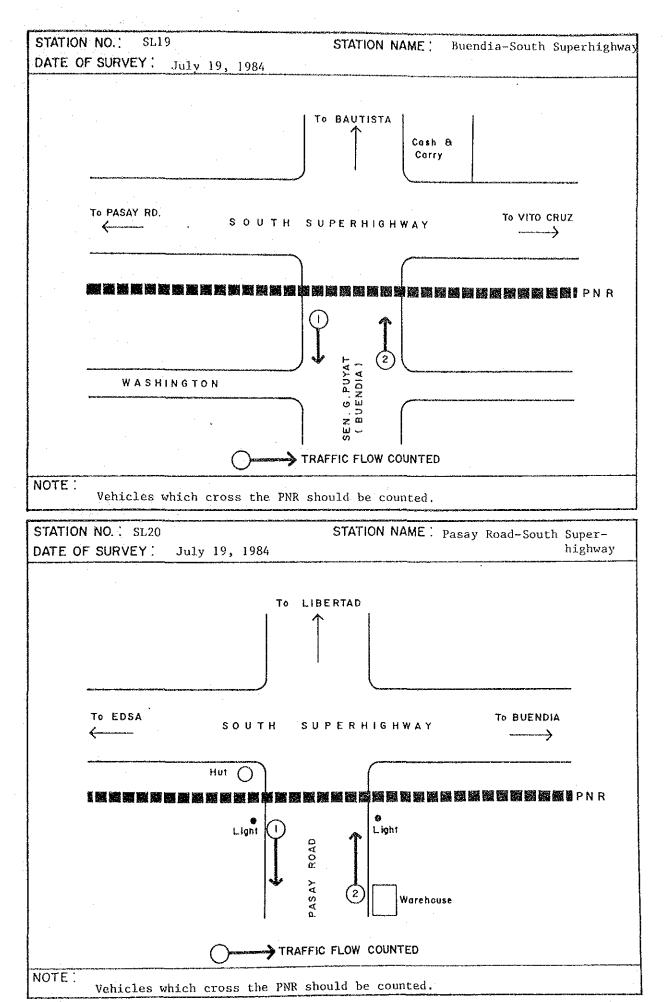

Appendix 2.1 Specific Location of Screenline/Cordonline Survey Stations

















































































#### Appendix 2.2A Traffic Count Survey Form

| STATION 1             | VO    | STA                                   | IAN NOIT   | ME | <br>                                      |
|-----------------------|-------|---------------------------------------|------------|----|-------------------------------------------|
| DIRECTION             | FROM_ | · · · · · · · · · · · · · · · · · · · | ·          | TO | <br>· · · · · · · · · · · · · · · · · · · |
| DATE                  |       |                                       | _ WEATHE   | ER | <br><u></u>                               |
| and the second second |       |                                       | rd Shift R |    |                                           |
|                       |