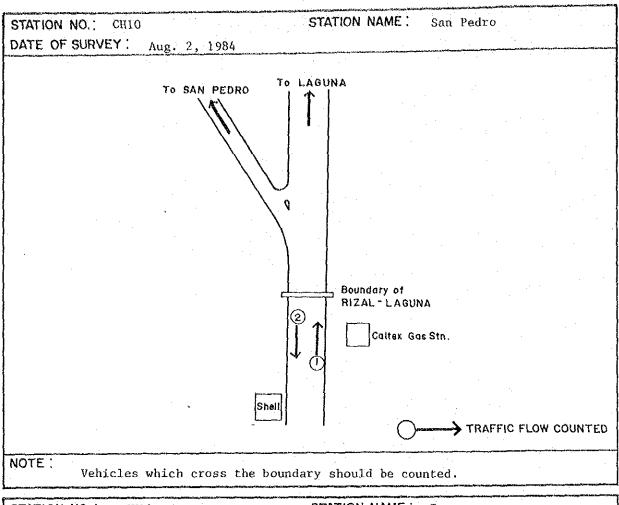

Appendix 2.1 Specific Location of Screenline/Cordonline Survey Stations

















































































#### Appendix 2.2A Traffic Count Survey Form

| STATION 1             | VO    | STA                                   | IAN NOIT   | ME | <br>                                      |
|-----------------------|-------|---------------------------------------|------------|----|-------------------------------------------|
| DIRECTION             | FROM_ | · · · · · · · · · · · · · · · · · · · | ·          | TO | <br>· · · · · · · · · · · · · · · · · · · |
| DATE                  |       |                                       | _ WEATHE   | ER | <br><u></u>                               |
| and the second second |       |                                       | rd Shift R |    |                                           |
|                       |       |