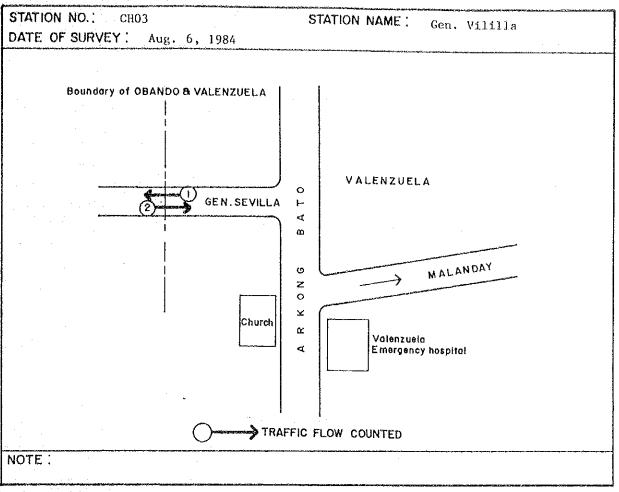

Appendix 2.1 Specific Location of Screenline/Cordonline Survey Stations

















































































#### Appendix 2.2A Traffic Count Survey Form

| STATION 1             | VO    | STA                                   | IAN NOIT   | ME | <br>                                      |
|-----------------------|-------|---------------------------------------|------------|----|-------------------------------------------|
| DIRECTION             | FROM_ | · · · · · · · · · · · · · · · · · · · | ·          | TO | <br>· · · · · · · · · · · · · · · · · · · |
| DATE                  |       |                                       | _ WEATHE   | ER | <br><u></u>                               |
| and the second second |       |                                       | rd Shift R |    |                                           |
|                       |       |