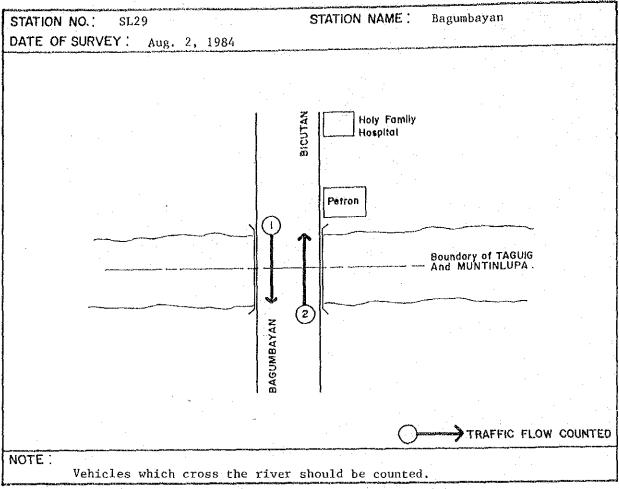

Appendix 2.1 Specific Location of Screenline/Cordonline Survey Stations

















































































#### Appendix 2.2A Traffic Count Survey Form

| STATION 1             | VO    | STA                                   | IAN NOIT   | ME | <br>                                      |
|-----------------------|-------|---------------------------------------|------------|----|-------------------------------------------|
| DIRECTION             | FROM_ | · · · · · · · · · · · · · · · · · · · | ·          | TO | <br>· · · · · · · · · · · · · · · · · · · |
| DATE                  |       |                                       | _ WEATHE   | ER | <br><u></u>                               |
| and the second second |       |                                       | rd Shift R |    |                                           |
|                       |       |