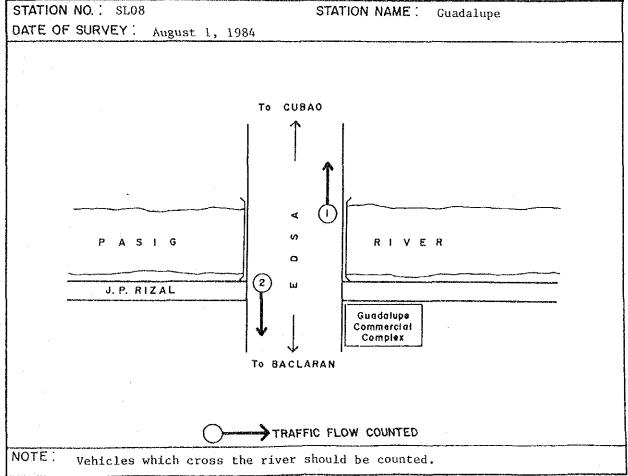

Appendix 2.1 Specific Location of Screenline/Cordonline Survey Stations

















































































#### Appendix 2.2A Traffic Count Survey Form

| STATION 1             | VO    | STA                                   | IAN NOIT   | ME | <br>                                      |
|-----------------------|-------|---------------------------------------|------------|----|-------------------------------------------|
| DIRECTION             | FROM_ | · · · · · · · · · · · · · · · · · · · | ·          | TO | <br>· · · · · · · · · · · · · · · · · · · |
| DATE                  |       |                                       | _ WEATHE   | ER | <br><u></u>                               |
| and the second second |       |                                       | rd Shift R |    |                                           |
|