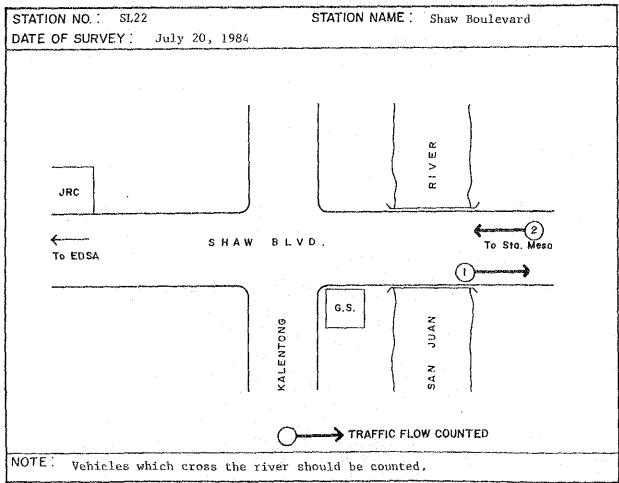

Appendix 2.1 Specific Location of Screenline/Cordonline Survey Stations

















































































#### Appendix 2.2A Traffic Count Survey Form

| STATION 1             | VO    | STA                                   | IAN NOIT   | ME | <br>                                      |
|-----------------------|-------|---------------------------------------|------------|----|-------------------------------------------|
| DIRECTION             | FROM_ | · · · · · · · · · · · · · · · · · · · | ·          | TO | <br>· · · · · · · · · · · · · · · · · · · |
| DATE                  |       |                                       | _ WEATHE   | ER | <br><u></u>                               |
| and the second second |       |                                       | rd Shift R |    |                                           |
|                       |       |