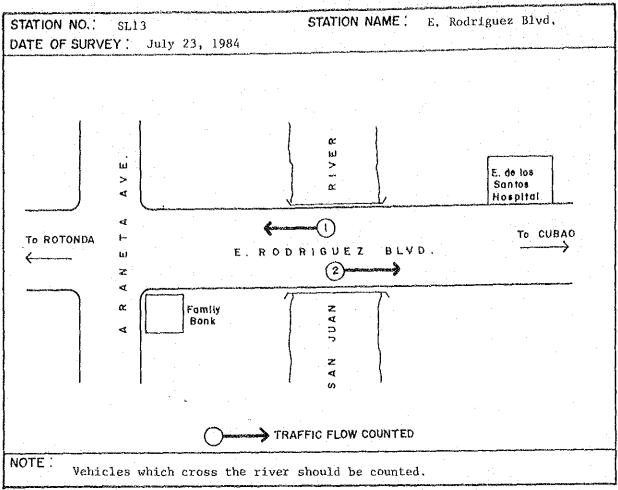

Appendix 2.1 Specific Location of Screenline/Cordonline Survey Stations

















































































#### Appendix 2.2A Traffic Count Survey Form

| STATION 1             | VO    | STA                                   | IAN NOIT   | ME | <br>                                      |
|-----------------------|-------|---------------------------------------|------------|----|-------------------------------------------|
| DIRECTION             | FROM_ | · · · · · · · · · · · · · · · · · · · | ·          | TO | <br>· · · · · · · · · · · · · · · · · · · |
| DATE                  |       |                                       | _ WEATHE   | ER | <br><u></u>                               |
| and the second second |       |                                       | rd Shift R |    |                                           |
|