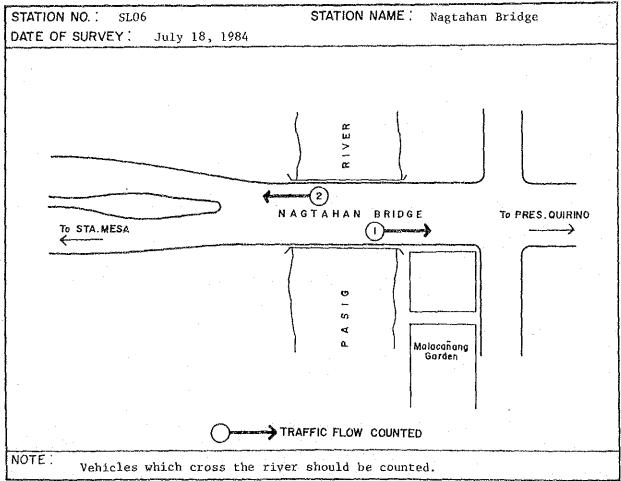

Appendix 2.1 Specific Location of Screenline/Cordonline Survey Stations

















































































#### Appendix 2.2A Traffic Count Survey Form

| STATION 1             | VO    | STA                                   | IAN NOIT   | ME | <br>                                      |
|-----------------------|-------|---------------------------------------|------------|----|-------------------------------------------|
| DIRECTION             | FROM_ | · · · · · · · · · · · · · · · · · · · | ·          | TO | <br>· · · · · · · · · · · · · · · · · · · |
| DATE                  |       |                                       | _ WEATHE   | ER | <br><u></u>                               |
| and the second second |       |                                       | rd Shift R |    |                                           |
|