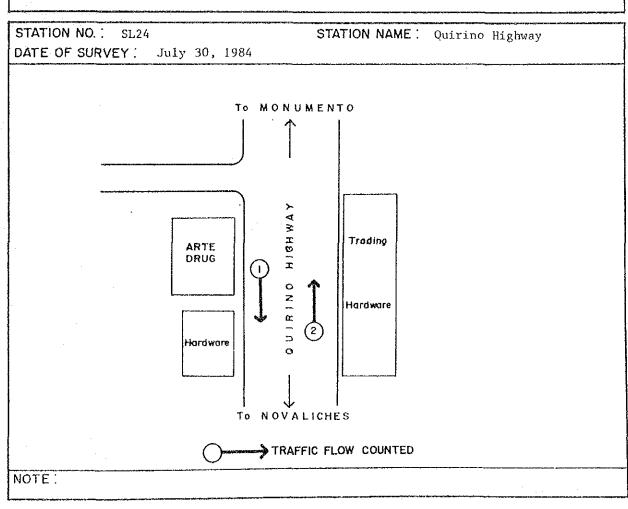

Appendix 2.1 Specific Location of Screenline/Cordonline Survey Stations

















































































#### Appendix 2.2A Traffic Count Survey Form

| STATION 1             | VO    | STA                                   | IAN NOIT   | ME | <br>                                      |
|-----------------------|-------|---------------------------------------|------------|----|-------------------------------------------|
| DIRECTION             | FROM_ | · · · · · · · · · · · · · · · · · · · | ·          | TO | <br>· · · · · · · · · · · · · · · · · · · |
| DATE                  |       |                                       | _ WEATHE   | ER | <br><u></u>                               |
| and the second second |       |                                       | rd Shift R |    |                                           |
|                       |       |