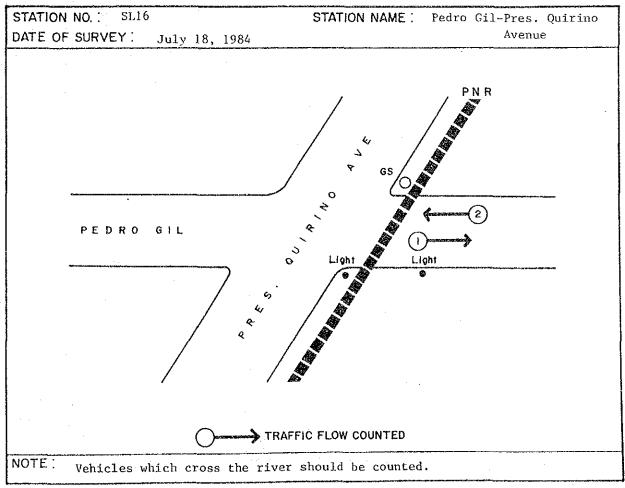

Appendix 2.1 Specific Location of Screenline/Cordonline Survey Stations

















































































#### Appendix 2.2A Traffic Count Survey Form

| STATION 1             | VO    | STA                                   | IAN NOIT   | ME | <br>                                      |
|-----------------------|-------|---------------------------------------|------------|----|-------------------------------------------|
| DIRECTION             | FROM_ | · · · · · · · · · · · · · · · · · · · | ·          | TO | <br>· · · · · · · · · · · · · · · · · · · |
| DATE                  |       |                                       | _ WEATHE   | ER | <br><u></u>                               |
| and the second second |       |                                       | rd Shift R |    |                                           |
|