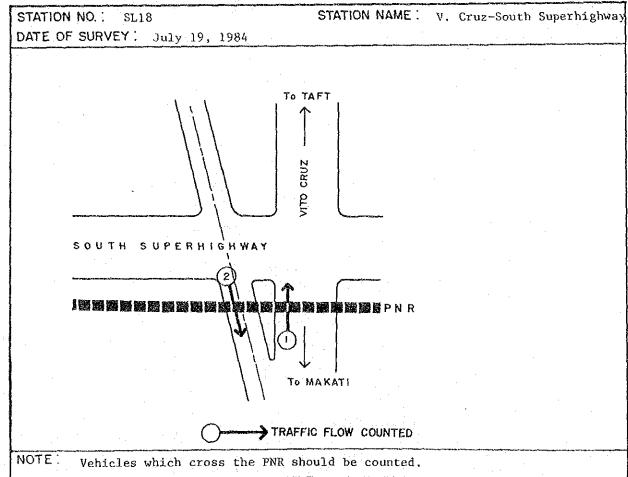

Appendix 2.1 Specific Location of Screenline/Cordonline Survey Stations

















































































#### Appendix 2.2A Traffic Count Survey Form

| STATION 1             | VO    | STA                                   | IAN NOIT   | ME | <br>                                      |
|-----------------------|-------|---------------------------------------|------------|----|-------------------------------------------|
| DIRECTION             | FROM_ | · · · · · · · · · · · · · · · · · · · | ·          | TO | <br>· · · · · · · · · · · · · · · · · · · |
| DATE                  |       |                                       | _ WEATHE   | ER | <br><u></u>                               |
| and the second second |       |                                       | rd Shift R |    |                                           |
|                       |