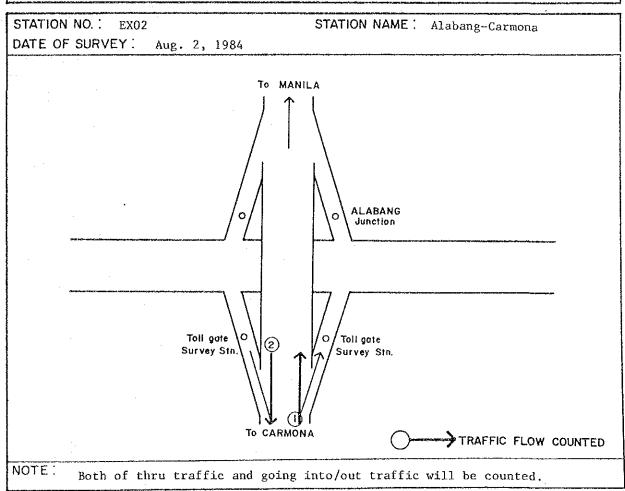

Appendix 2.1 Specific Location of Screenline/Cordonline Survey Stations

















































































#### Appendix 2.2A Traffic Count Survey Form

| STATION 1             | VO    | STA                                   | IAN NOIT   | ME | <br>                                      |
|-----------------------|-------|---------------------------------------|------------|----|-------------------------------------------|
| DIRECTION             | FROM_ | · · · · · · · · · · · · · · · · · · · | ·          | TO | <br>· · · · · · · · · · · · · · · · · · · |
| DATE                  |       |                                       | _ WEATHE   | ER | <br><u></u>                               |
| and the second second |       |                                       | rd Shift R |    |                                           |
|                       |       |