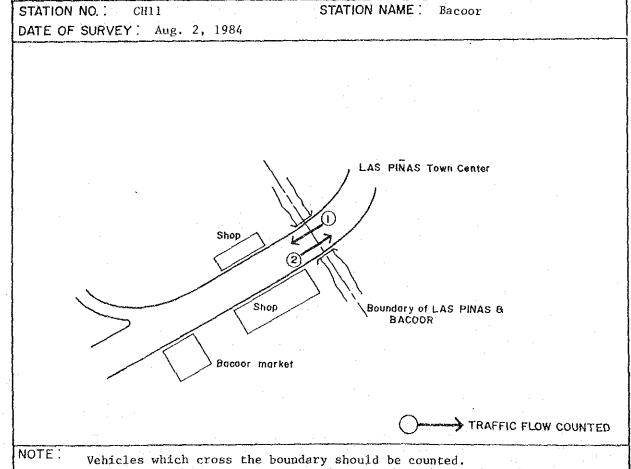

Appendix 2.1 Specific Location of Screenline/Cordonline Survey Stations

















































































#### Appendix 2.2A Traffic Count Survey Form

| STATION 1             | VO    | STA                                   | IAN NOIT   | ME | <br>                                      |
|-----------------------|-------|---------------------------------------|------------|----|-------------------------------------------|
| DIRECTION             | FROM_ | · · · · · · · · · · · · · · · · · · · | ·          | TO | <br>· · · · · · · · · · · · · · · · · · · |
| DATE                  |       |                                       | _ WEATHE   | ER | <br><u></u>                               |
| and the second second |       |                                       | rd Shift R |    |                                           |
|                       |       |