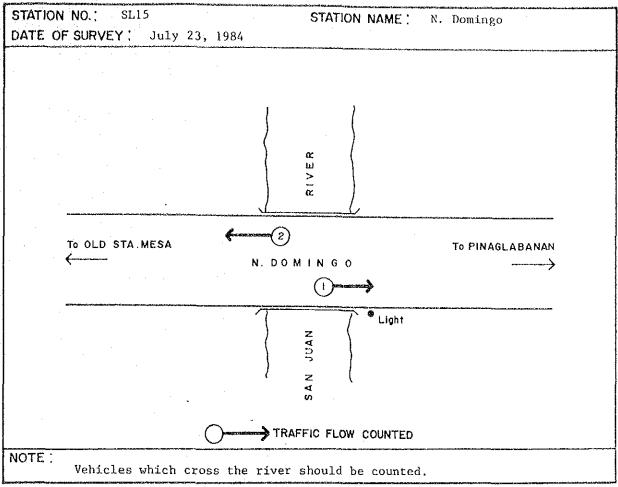

Appendix 2.1 Specific Location of Screenline/Cordonline Survey Stations

















































































#### Appendix 2.2A Traffic Count Survey Form

| STATION 1             | VO    | STA                                   | IAN NOIT   | ME | <br>                                      |
|-----------------------|-------|---------------------------------------|------------|----|-------------------------------------------|
| DIRECTION             | FROM_ | · · · · · · · · · · · · · · · · · · · | ·          | TO | <br>· · · · · · · · · · · · · · · · · · · |
| DATE                  |       |                                       | _ WEATHE   | ER | <br><u></u>                               |
| and the second second |       |                                       | rd Shift R |    |                                           |
|