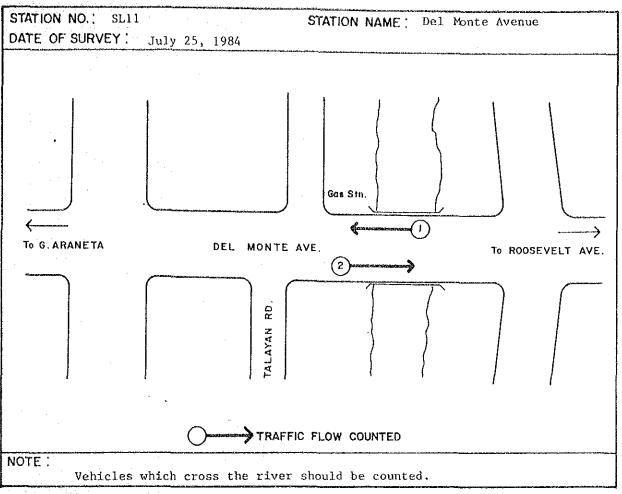

Appendix 2.1 Specific Location of Screenline/Cordonline Survey Stations

















































































#### Appendix 2.2A Traffic Count Survey Form

| STATION 1             | VO    | STA                                   | IAN NOIT   | ME | <br>                                      |
|-----------------------|-------|---------------------------------------|------------|----|-------------------------------------------|
| DIRECTION             | FROM_ | · · · · · · · · · · · · · · · · · · · | ·          | TO | <br>· · · · · · · · · · · · · · · · · · · |
| DATE                  |       |                                       | _ WEATHE   | ER | <br><u></u>                               |
| and the second second |       |                                       | rd Shift R |    |                                           |
|