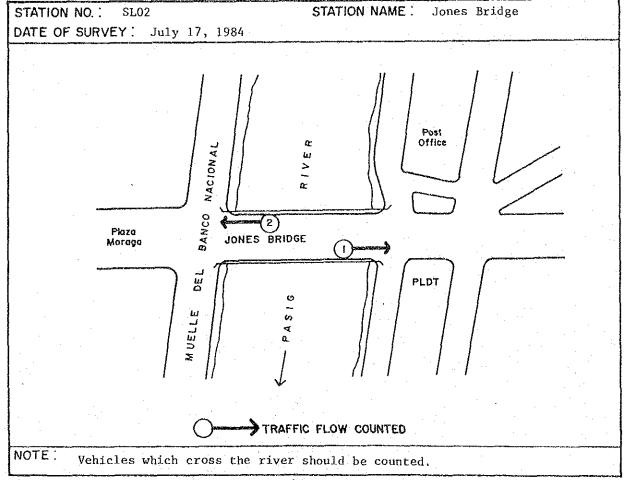

Appendix 2.1 Specific Location of Screenline/Cordonline Survey Stations

















































































#### Appendix 2.2A Traffic Count Survey Form

| STATION 1             | VO    | STA                                   | IAN NOIT   | ME | <br>                                      |
|-----------------------|-------|---------------------------------------|------------|----|-------------------------------------------|
| DIRECTION             | FROM_ | · · · · · · · · · · · · · · · · · · · | ·          | TO | <br>· · · · · · · · · · · · · · · · · · · |
| DATE                  |       |                                       | _ WEATHE   | ER | <br><u></u>                               |
| and the second second |       |                                       | rd Shift R |    |