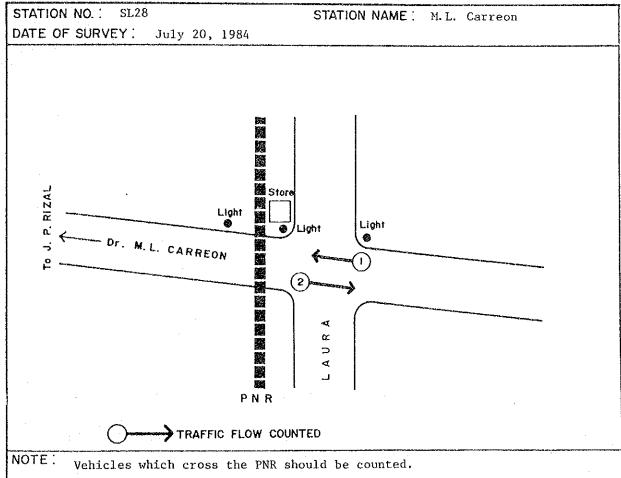

Appendix 2.1 Specific Location of Screenline/Cordonline Survey Stations

















































































#### Appendix 2.2A Traffic Count Survey Form

| STATION 1             | VO    | STA                                   | IAN NOIT   | ME | <br>                                      |
|-----------------------|-------|---------------------------------------|------------|----|-------------------------------------------|
| DIRECTION             | FROM_ | · · · · · · · · · · · · · · · · · · · | ·          | TO | <br>· · · · · · · · · · · · · · · · · · · |
| DATE                  |       |                                       | _ WEATHE   | ER | <br><u></u>                               |
| and the second second |       |                                       | rd Shift R |    |                                           |
|                       |       |