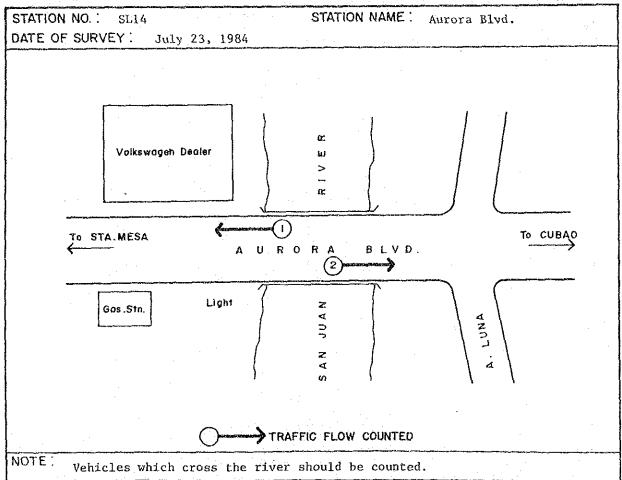

Appendix 2.1 Specific Location of Screenline/Cordonline Survey Stations

















































































#### Appendix 2.2A Traffic Count Survey Form

| STATION 1             | VO    | STA                                   | IAN NOIT   | ME | <br>                                      |
|-----------------------|-------|---------------------------------------|------------|----|-------------------------------------------|
| DIRECTION             | FROM_ | · · · · · · · · · · · · · · · · · · · | ·          | TO | <br>· · · · · · · · · · · · · · · · · · · |
| DATE                  |       |                                       | _ WEATHE   | ER | <br><u></u>                               |
| and the second second |       |                                       | rd Shift R |    |                                           |
|