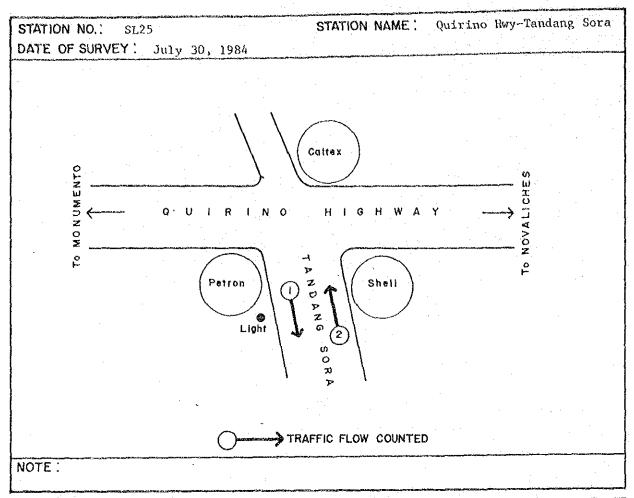

Appendix 2.1 Specific Location of Screenline/Cordonline Survey Stations

















































































#### Appendix 2.2A Traffic Count Survey Form

| STATION 1             | VO    | STA                                   | IAN NOIT   | ME | <br>                                      |
|-----------------------|-------|---------------------------------------|------------|----|-------------------------------------------|
| DIRECTION             | FROM_ | · · · · · · · · · · · · · · · · · · · | ·          | TO | <br>· · · · · · · · · · · · · · · · · · · |
| DATE                  |       |                                       | _ WEATHE   | ER | <br><u></u>                               |
| and the second second |       |                                       | rd Shift R |    |                                           |
|                       |       |