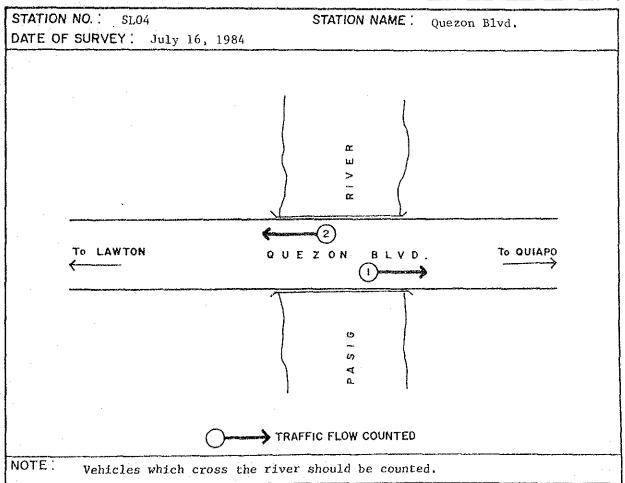

Appendix 2.1 Specific Location of Screenline/Cordonline Survey Stations

















































































#### Appendix 2.2A Traffic Count Survey Form

| STATION 1             | VO    | STA                                   | IAN NOIT   | ME | <br>                                      |
|-----------------------|-------|---------------------------------------|------------|----|-------------------------------------------|
| DIRECTION             | FROM_ | · · · · · · · · · · · · · · · · · · · | ·          | TO | <br>· · · · · · · · · · · · · · · · · · · |
| DATE                  |       |                                       | _ WEATHE   | ER | <br><u></u>                               |
| and the second second |       |                                       | rd Shift R |    |                                           |