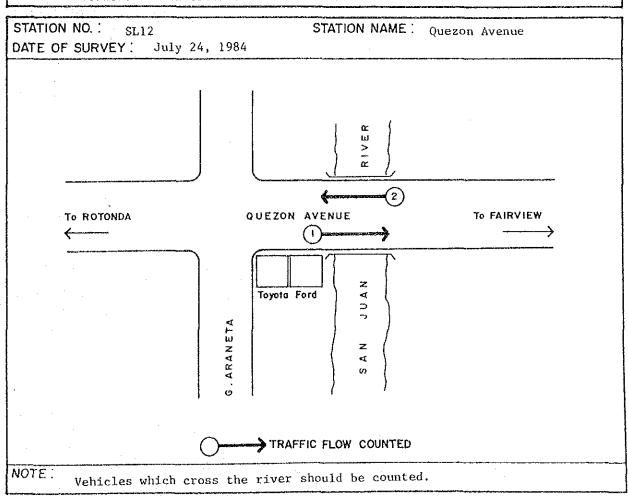

Appendix 2.1 Specific Location of Screenline/Cordonline Survey Stations

















































































#### Appendix 2.2A Traffic Count Survey Form

| STATION 1             | VO    | STA                                   | IAN NOIT   | ME | <br>                                      |
|-----------------------|-------|---------------------------------------|------------|----|-------------------------------------------|
| DIRECTION             | FROM_ | · · · · · · · · · · · · · · · · · · · | ·          | TO | <br>· · · · · · · · · · · · · · · · · · · |
| DATE                  |       |                                       | _ WEATHE   | ER | <br><u></u>                               |
| and the second second |       |                                       | rd Shift R |    |                                           |
|