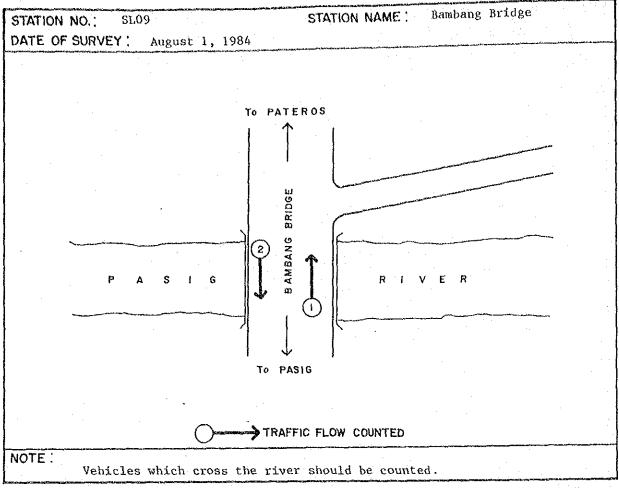

Appendix 2.1 Specific Location of Screenline/Cordonline Survey Stations

















































































#### Appendix 2.2A Traffic Count Survey Form

| STATION 1             | VO    | STA                                   | IAN NOIT   | ME | <br>                                      |
|-----------------------|-------|---------------------------------------|------------|----|-------------------------------------------|
| DIRECTION             | FROM_ | · · · · · · · · · · · · · · · · · · · | ·          | TO | <br>· · · · · · · · · · · · · · · · · · · |
| DATE                  |       |                                       | _ WEATHE   | ER | <br><u></u>                               |
| and the second second |       |                                       | rd Shift R |    |                                           |
|