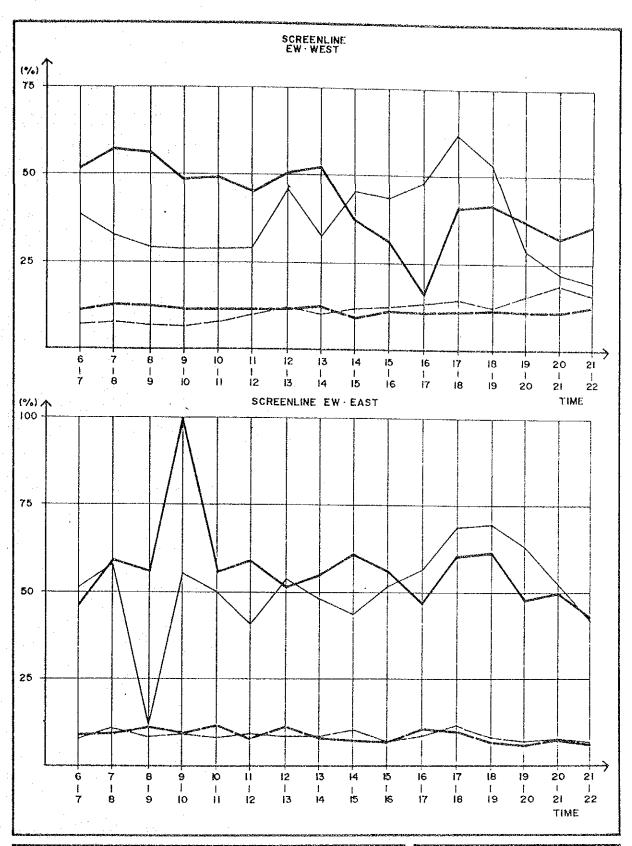

.2         | 100.0          |
| <b> </b>     |                                       |              |             |              | 39.2         | 59.7         | 35.8         | 4.5               | 60.8         | 100.0          |
| ļ            | INE TOTAL                             | 71.5         | 17.2        | 11.3         |              |              |              |                   |              |                |
| CRAND 1      | OTAL                                  | 77.1         | 15.9        | 7.0          | 26.8         | 73.9         | 21.6         | 4.5               | 73.2         | 100.0          |

Source: 1984 Screenline/Cordonline Surveys

 $<sup>\</sup>frac{1}{2}$ / Ratio to public sub-total  $\frac{2}{3}$ / Ratio to total  $\frac{3}{3}$ / Ratio to private sub-total





Appendix 2.11
Hourly Fluctuation of
Average Vehicle Occupancy
on Screenline/Cordonline
Stations







Appendix 2.12
Average Occupancy by Vehicle Type and by Station

| -  |         | TOTAL           |                  | ოძდთიო                                                                                                                              | 44 0                                           | 4                                       | <b>∞4™⊙™∞≻∞≻</b> 4                                                                                                                                                                                                   |           | \$100000405004