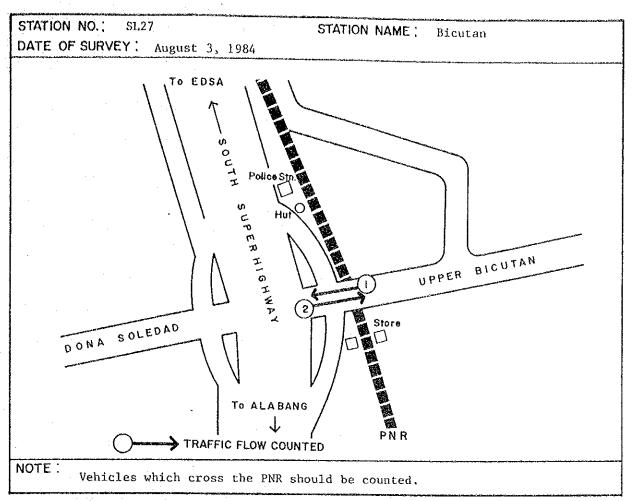

Appendix 2.1 Specific Location of Screenline/Cordonline Survey Stations

















































































#### Appendix 2.2A Traffic Count Survey Form

| STATION 1             | VO    | STA                                   | IAN NOIT   | ME | <br>                                      |
|-----------------------|-------|---------------------------------------|------------|----|-------------------------------------------|
| DIRECTION             | FROM_ | · · · · · · · · · · · · · · · · · · · | ·          | TO | <br>· · · · · · · · · · · · · · · · · · · |
| DATE                  |       |                                       | _ WEATHE   | ER | <br><u></u>                               |
| and the second second |       |                                       | rd Shift R |    |                                           |
|                       |       |