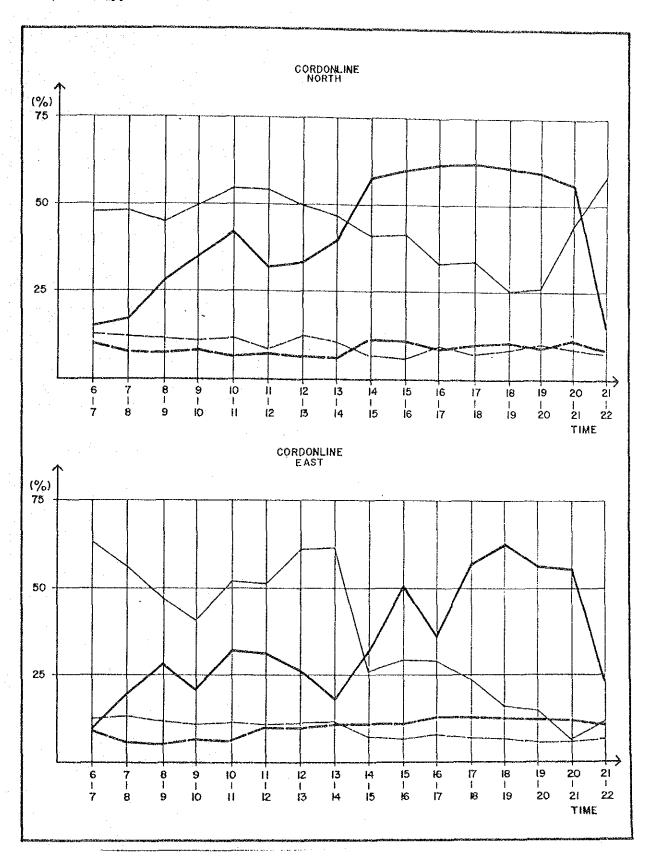

|              | 39.2         | 59.7         | 35.8         | 4.5               | 60.8         | 100.0          |
| ļ            | INE TOTAL                             | 71.5         | 17.2        | 11.3         |              |              |              |                   |              |                |
| CRAND 1      | OTAL                                  | 77.1         | 15.9        | 7.0          | 26.8         | 73.9         | 21.6         | 4.5               | 73.2         | 100.0          |

Source: 1984 Screenline/Cordonline Surveys

 $<sup>\</sup>frac{1}{2}$ / Ratio to public sub-total  $\frac{2}{3}$ / Ratio to total  $\frac{3}{3}$ / Ratio to private sub-total





Appendix 2.11
Hourly Fluctuation of
Average Vehicle Occupancy
on Screenline/Cordonline
Stations







Appendix 2.12
Average Occupancy by Vehicle Type and by Station

| -  |         | TOTAL           |                  | ოძდთიო                                                                                                                              | 44 0                                           | 4                                       | <b>∞4™⊙™∞≻∞≻</b> 4                                                                                                                                                                                                   |           | \$100000405004