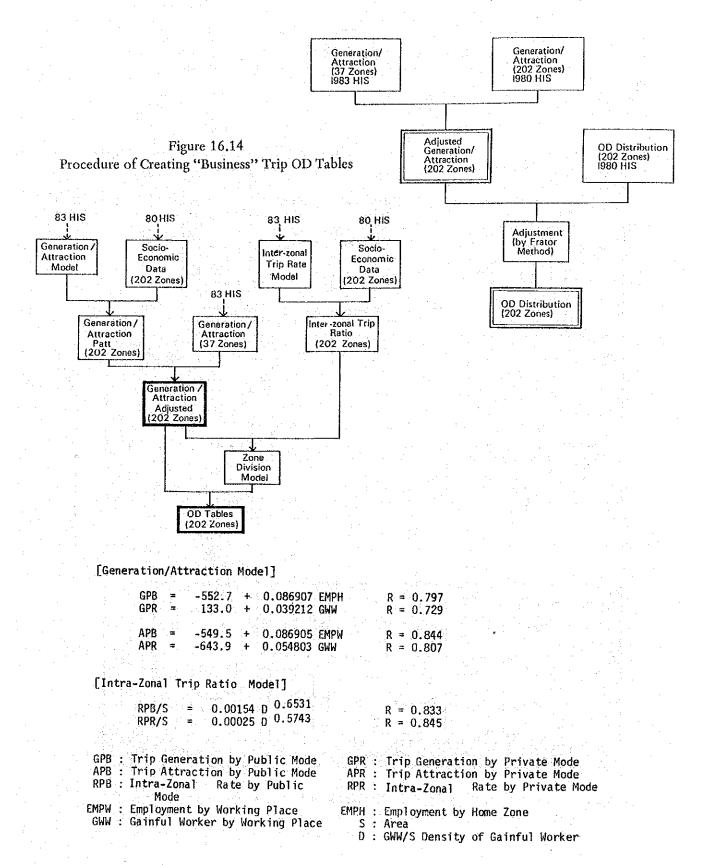

|                |                                                                         | Page No        |
|----------------|-------------------------------------------------------------------------|----------------|
| 17.5           | OD Distribution and Flow of Demand                                      | 17-58          |
|                | 17.5.1 OD Tables Developed                                              | 17-58          |
|                | 17.5.2 Movement Within Metro Manila                                     | 17-59          |
|                | 17.5.3 Inter-urban Movement                                             | 17-64          |
|                | 17.5.4 Local Movement (Intra-Municipality Movement)                     | 1767           |
|                | 17.5.5 Overall Demand Distribution                                      | 17–70          |
| Chapter 1      | 8. MODEL ANALYSIS FOR DEMAND FORECASTING                                |                |
| 18.1           | Introduction                                                            | 18-1           |
|                | 18.1.1 Popular Traffic Demand Forecasting Models                        | 18-1           |
| • •            | 18.1.2 Concept of the Transport Demand Model                            | 18-2           |
| 18.2           | Trip Generation Model                                                   | 18-4           |
|                | 18.2.1 General                                                          | 18-4           |
|                | 18.2.2 Trip Generation Rate                                             | 18-4           |
| 18.3           | Modal Split Model                                                       | 18-6           |
| *              | 18.3.1 General                                                          | 18-6           |
|                | 18.3.2 Modal Split                                                      | 18-6           |
| 18.4           | Trip end Model                                                          | 18-11          |
| and the second | 18.4.1 General                                                          | 18 - 11        |
|                | 18.4.2 Socio-economic Indicators as Factors                             | 18-12          |
| *              | 18.4.3 All Mode Trip-end Model                                          | 18-14          |
|                | 18.4.4 Trip-end Model by Mode (1)                                       | 18-18          |
|                | 18.4.5       Trip-end Model by Mode (2)         18.4.6       Conclusion | 18-21<br>18-22 |
| 18.5           | OD Distribution Model                                                   | 18-28          |
|                | 18.5.1 General                                                          | 18-28          |
| •              | 18.5.2 Gravity Model                                                    | 18-28          |
|                | 18.5.3 Intra-Zonal Trip Model                                           | 18-30          |
|                | 18.5.4 Conclusion                                                       | 18-30          |
| 18.6           | Summary of the Whole Transport Demand Model                             | 18-31          |
|                | 18.6.1 JUMSUT Model                                                     | 18-31          |
|                | 18.6.2 Comparison of JUMSUT Model and MMETRO Model                      | 18-34          |
|                |                                                                         |                |