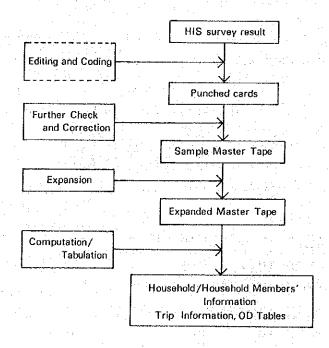

# TABLE OF CONTENTS

|            | The said of the sa | Page No.                                  |
|------------|--------------------------------------------------------------------------------------------------------------------------------------------------------------------------------------------------------------------------------------------------------------------------------------------------------------------------------------------------------------------------------------------------------------------------------------------------------------------------------------------------------------------------------------------------------------------------------------------------------------------------------------------------------------------------------------------------------------------------------------------------------------------------------------------------------------------------------------------------------------------------------------------------------------------------------------------------------------------------------------------------------------------------------------------------------------------------------------------------------------------------------------------------------------------------------------------------------------------------------------------------------------------------------------------------------------------------------------------------------------------------------------------------------------------------------------------------------------------------------------------------------------------------------------------------------------------------------------------------------------------------------------------------------------------------------------------------------------------------------------------------------------------------------------------------------------------------------------------------------------------------------------------------------------------------------------------------------------------------------------------------------------------------------------------------------------------------------------------------------------------------------|-------------------------------------------|
| Chapter 1  | 6. HIS SURVEY AND ANALYSIS                                                                                                                                                                                                                                                                                                                                                                                                                                                                                                                                                                                                                                                                                                                                                                                                                                                                                                                                                                                                                                                                                                                                                                                                                                                                                                                                                                                                                                                                                                                                                                                                                                                                                                                                                                                                                                                                                                                                                                                                                                                                                                     |                                           |
| 16.1       | Objective and Framework of HIS Analysis                                                                                                                                                                                                                                                                                                                                                                                                                                                                                                                                                                                                                                                                                                                                                                                                                                                                                                                                                                                                                                                                                                                                                                                                                                                                                                                                                                                                                                                                                                                                                                                                                                                                                                                                                                                                                                                                                                                                                                                                                                                                                        | 16-1                                      |
|            | 16.1.1 General                                                                                                                                                                                                                                                                                                                                                                                                                                                                                                                                                                                                                                                                                                                                                                                                                                                                                                                                                                                                                                                                                                                                                                                                                                                                                                                                                                                                                                                                                                                                                                                                                                                                                                                                                                                                                                                                                                                                                                                                                                                                                                                 | 16–1                                      |
| 16.2       | Review and Analysis of the Original 1980 HIS                                                                                                                                                                                                                                                                                                                                                                                                                                                                                                                                                                                                                                                                                                                                                                                                                                                                                                                                                                                                                                                                                                                                                                                                                                                                                                                                                                                                                                                                                                                                                                                                                                                                                                                                                                                                                                                                                                                                                                                                                                                                                   |                                           |
|            | 16.2.1 Analysis Undertaken in MMUTIP                                                                                                                                                                                                                                                                                                                                                                                                                                                                                                                                                                                                                                                                                                                                                                                                                                                                                                                                                                                                                                                                                                                                                                                                                                                                                                                                                                                                                                                                                                                                                                                                                                                                                                                                                                                                                                                                                                                                                                                                                                                                                           | 16-3<br>16-5                              |
| 16.3       | Conduct of Supplemental HIS                                                                                                                                                                                                                                                                                                                                                                                                                                                                                                                                                                                                                                                                                                                                                                                                                                                                                                                                                                                                                                                                                                                                                                                                                                                                                                                                                                                                                                                                                                                                                                                                                                                                                                                                                                                                                                                                                                                                                                                                                                                                                                    | 16-10                                     |
|            | 16.3.1 Background and Objective.  16.3.2 Interview Survey Conducted                                                                                                                                                                                                                                                                                                                                                                                                                                                                                                                                                                                                                                                                                                                                                                                                                                                                                                                                                                                                                                                                                                                                                                                                                                                                                                                                                                                                                                                                                                                                                                                                                                                                                                                                                                                                                                                                                                                                                                                                                                                            | 16–10<br>16–10<br>16–16                   |
| 16.4       | Completion of the 1980 HIS Data                                                                                                                                                                                                                                                                                                                                                                                                                                                                                                                                                                                                                                                                                                                                                                                                                                                                                                                                                                                                                                                                                                                                                                                                                                                                                                                                                                                                                                                                                                                                                                                                                                                                                                                                                                                                                                                                                                                                                                                                                                                                                                | 16-22                                     |
|            | 16.4.1 Methodology                                                                                                                                                                                                                                                                                                                                                                                                                                                                                                                                                                                                                                                                                                                                                                                                                                                                                                                                                                                                                                                                                                                                                                                                                                                                                                                                                                                                                                                                                                                                                                                                                                                                                                                                                                                                                                                                                                                                                                                                                                                                                                             |                                           |
|            | "to home" Trips                                                                                                                                                                                                                                                                                                                                                                                                                                                                                                                                                                                                                                                                                                                                                                                                                                                                                                                                                                                                                                                                                                                                                                                                                                                                                                                                                                                                                                                                                                                                                                                                                                                                                                                                                                                                                                                                                                                                                                                                                                                                                                                | 16-26                                     |
| Chapter 17 | 7. METRO MANILA TRAVEL DEMAND CHARACTERISTICS                                                                                                                                                                                                                                                                                                                                                                                                                                                                                                                                                                                                                                                                                                                                                                                                                                                                                                                                                                                                                                                                                                                                                                                                                                                                                                                                                                                                                                                                                                                                                                                                                                                                                                                                                                                                                                                                                                                                                                                                                                                                                  |                                           |
| 17.1       | Introduction                                                                                                                                                                                                                                                                                                                                                                                                                                                                                                                                                                                                                                                                                                                                                                                                                                                                                                                                                                                                                                                                                                                                                                                                                                                                                                                                                                                                                                                                                                                                                                                                                                                                                                                                                                                                                                                                                                                                                                                                                                                                                                                   | 17-1                                      |
| 17.2       | Socio-Economic Characteristics of Metro Manila                                                                                                                                                                                                                                                                                                                                                                                                                                                                                                                                                                                                                                                                                                                                                                                                                                                                                                                                                                                                                                                                                                                                                                                                                                                                                                                                                                                                                                                                                                                                                                                                                                                                                                                                                                                                                                                                                                                                                                                                                                                                                 | *                                         |
|            | <ul> <li>17.2.1 Population and Household</li> <li>17.2.2 Population by Occupation</li> <li>17.2.3 Daytime and Nighttime Population</li> <li>17.2.4 Income Level and Distribution</li> <li>17.2.5 Car Ownership</li> </ul>                                                                                                                                                                                                                                                                                                                                                                                                                                                                                                                                                                                                                                                                                                                                                                                                                                                                                                                                                                                                                                                                                                                                                                                                                                                                                                                                                                                                                                                                                                                                                                                                                                                                                                                                                                                                                                                                                                      | 17–10<br>17–14<br>17–22                   |
| 17.3       | Travel Demand Characteristics of Metro Manila Residents                                                                                                                                                                                                                                                                                                                                                                                                                                                                                                                                                                                                                                                                                                                                                                                                                                                                                                                                                                                                                                                                                                                                                                                                                                                                                                                                                                                                                                                                                                                                                                                                                                                                                                                                                                                                                                                                                                                                                                                                                                                                        | 17–32                                     |
|            | 17.3.1 Demand Level and Composition 17.3.2 Demand by Income Level 17.3.3 Modal Split 17.3.4 Unlinked Trips 17.3.5 Demand by Hour. 17.3.6 Travel Time by Mode 17.3.7 Trip Length by Mode                                                                                                                                                                                                                                                                                                                                                                                                                                                                                                                                                                                                                                                                                                                                                                                                                                                                                                                                                                                                                                                                                                                                                                                                                                                                                                                                                                                                                                                                                                                                                                                                                                                                                                                                                                                                                                                                                                                                        | 17-32<br>17-36<br>17-38<br>17-41<br>17-41 |
| 17.4       | Demand Characteristics by Area                                                                                                                                                                                                                                                                                                                                                                                                                                                                                                                                                                                                                                                                                                                                                                                                                                                                                                                                                                                                                                                                                                                                                                                                                                                                                                                                                                                                                                                                                                                                                                                                                                                                                                                                                                                                                                                                                                                                                                                                                                                                                                 |                                           |