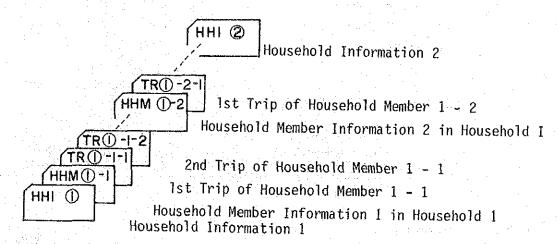

# THE METRO MANILA TRANSPORTATION PLANNING STUDY (JUMSUT)

HINAL REPORT

TXXIII INDAM

PART V: Home Interview Survey (HIS)

March 1984

JAPAN INTERNATIONAL COOPERATION AGENCY

SDF

ال