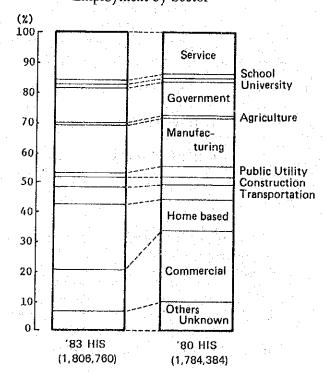

# LIST OF TABLES

| Table N |                                                                        | Page No |
|---------|------------------------------------------------------------------------|---------|
| 16.     | Comparison of Trip Rates in Different Cities                           | 16-8    |
| 16      | Comparison of Trip Rates                                               | 16-9    |
| 16      |                                                                        | 16 - 9  |
| 16      |                                                                        |         |
|         | Number of Samples                                                      | 16-12   |
| 16      | Work Progress of Interview Task                                        | 16 - 14 |
| 16.     | Difficulties Encountered on the Field                                  | 1615    |
| 16.     | HIS Data Processing Work Progress                                      | 16-16   |
| 16.     | Summarized Comparison of 1980 HIS and 1983 Supplemental HIS            | 16-21   |
| 16.     | Comparison of Screenline Traffic Volume (000)                          | 16-26   |
| 16.     | 0 Unlinked Trips in Terms of Passenger Volume                          | 16-27   |
| 16.     |                                                                        | 16-27   |
| 16.     |                                                                        | 16-29   |
| 16.     |                                                                        | 16-30   |
| 16.     |                                                                        | 16-30   |
| 17.     |                                                                        | 17-2    |
| 17.     |                                                                        | 17-4    |
| 17.     |                                                                        | 17-4    |
| 17      |                                                                        | 17-5    |
| 17.     |                                                                        | 17-5    |
| 17.0    |                                                                        | 1:710   |
| 17.     | Gainful Workers by Occupation (15 years old and above)                 | 17-10   |
| 17.     | Occupation Structure by Sex, 1980                                      | 17-11   |
| 17.     | Comparison of Gainful Workers in NCSO and in HIS, 1980 (000)           | 17-11   |
| 17.     |                                                                        | 17-12   |
| 17      |                                                                        | 17-12   |
| 17.     | 2 Percentage Composition of Employment by Industry Sector              |         |
|         | by Working Place                                                       | 17-13   |
| 17.1    | 3 Percentage Composition of Employment by Industry Sector in Residence | 17-14   |
| 17.1    |                                                                        | 17-15   |
| 17.     | 5 Gainful Workers and Jobless Persons by Area                          | 17-17   |
| 17.1    |                                                                        | 17-18   |
| 17.1    | 7 School Attendants at School Address                                  | 17-18   |
| 17.     |                                                                        | 1722    |
| 17.1    | 9 Household Income Distribution by Municipality (%)                    | 17-24   |
| 17.2    | O Number of Registered Motor Vehicles                                  | 17-27   |
| 17.2    | 1 Motor Vehicle Ownership Ratio                                        |         |
|         | (Number of Vehicle per 1000 Population)                                | 17-27   |
| 17.2    | 2 Number of Registered Private Cars                                    | 17-27   |