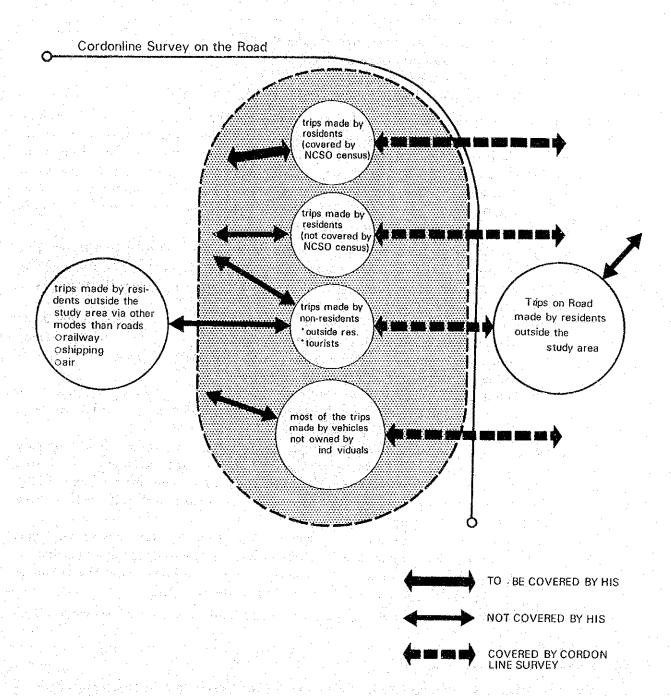

screenline survey.
  - e) Socio-economic Indicators' Survey: intends to collect various socio-economic indicators which are needed for traffic analysis. This includes population, employment and school attendance both by work place and home, industrial output or activity level, income, etc. Area by land use is also surveyed.

A conceptual illustration of the coverage of HIS and Cordonline Survey is shown in Figure 16.1.

### 16,1,2 Background and Objectives

• The 1980 HIS was designed and implemented by the MOTC. It covered 2.5 percent of the total Metro Manila population — approximately 150,000 persons or 25,000 households. The survey was conducted between August and December 1980. The collected interview

Figure 16.1 Conceptual Illustration of the Coverage of HIS and Cordonline Survey



sheets were checked and edited both manually and by computer. The data were then initially expanded on the basis of the provisional figures of the 1980 population census. Further analysis was suspended and the data were stored in magnetic tapes.

- Parallel to the HIS, a cordonline survey and a screenline survey were conducted by the MOTC. The former intended to supplement the trip data of Metro Manila non-residents at the periphery of Metro Manila, while the latter was to provide a basis for the verification of traffic level of the HIS OD table as against the actual flow. The data from these surveys were completely processed and stored in magnetic tapes.
- The major thrust of this chapter is to present the steps and methodologies undertaken in the further analysis of the 1980 HIS. In or