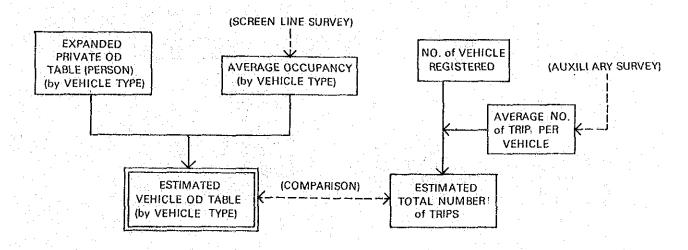

# TABLE OF CONTENTS

|            | The said of the sa | Page No.                                  |
|------------|--------------------------------------------------------------------------------------------------------------------------------------------------------------------------------------------------------------------------------------------------------------------------------------------------------------------------------------------------------------------------------------------------------------------------------------------------------------------------------------------------------------------------------------------------------------------------------------------------------------------------------------------------------------------------------------------------------------------------------------------------------------------------------------------------------------------------------------------------------------------------------------------------------------------------------------------------------------------------------------------------------------------------------------------------------------------------------------------------------------------------------------------------------------------------------------------------------------------------------------------------------------------------------------------------------------------------------------------------------------------------------------------------------------------------------------------------------------------------------------------------------------------------------------------------------------------------------------------------------------------------------------------------------------------------------------------------------------------------------------------------------------------------------------------------------------------------------------------------------------------------------------------------------------------------------------------------------------------------------------------------------------------------------------------------------------------------------------------------------------------------------|-------------------------------------------|
| Chapter 1  | 6. HIS SURVEY AND ANALYSIS                                                                                                                                                                                                                                                                                                                                                                                                                                                                                                                                                                                                                                                                                                                                                                                                                                                                                                                                                                                                                                                                                                                                                                                                                                                                                                                                                                                                                                                                                                                                                                                                                                                                                                                                                                                                                                                                                                                                                                                                                                                                                                     |                                           |
| 16.1       | Objective and Framework of HIS Analysis                                                                                                                                                                                                                                                                                                                                                                                                                                                                                                                                                                                                                                                                                                                                                                                                                                                                                                                                                                                                                                                                                                                                                                                                                                                                                                                                                                                                                                                                                                                                                                                                                                                                                                                                                                                                                                                                                                                                                                                                                                                                                        | 16-1                                      |
|            | 16.1.1 General                                                                                                                                                                                                                                                                                                                                                                                                                                                                                                                                                                                                                                                                                                                                                                                                                                                                                                                                                                                                                                                                                                                                                                                                                                                                                                                                                                                                                                                                                                                                                                                                                                                                                                                                                                                                                                                                                                                                                                                                                                                                                                                 | 16–1                                      |
| 16.2       | Review and Analysis of the Original 1980 HIS                                                                                                                                                                                                                                                                                                                                                                                                                                                                                                                                                                                                                                                                                                                                                                                                                                                                                                                                                                                                                                                                                                                                                                                                                                                                                                                                                                                                                                                                                                                                                                                                                                                                                                                                                                                                                                                                                                                                                                                                                                                                                   |                                           |
|            | 16.2.1 Analysis Undertaken in MMUTIP                                                                                                                                                                                                                                                                                                                                                                                                                                                                                                                                                                                                                                                                                                                                                                                                                                                                                                                                                                                                                                                                                                                                                                                                                                                                                                                                                                                                                                                                                                                                                                                                                                                                                                                                                                                                                                                                                                                                                                                                                                                                                           | 16-3<br>16-5                              |
| 16.3       | Conduct of Supplemental HIS                                                                                                                                                                                                                                                                                                                                                                                                                                                                                                                                                                                                                                                                                                                                                                                                                                                                                                                                                                                                                                                                                                                                                                                                                                                                                                                                                                                                                                                                                                                                                                                                                                                                                                                                                                                                                                                                                                                                                                                                                                                                                                    | 16-10                                     |
|            | 16.3.1 Background and Objective.  16.3.2 Interview Survey Conducted                                                                                                                                                                                                                                                                                                                                                                                                                                                                                                                                                                                                                                                                                                                                                                                                                                                                                                                                                                                                                                                                                                                                                                                                                                                                                                                                                                                                                                                                                                                                                                                                                                                                                                                                                                                                                                                                                                                                                                                                                                                            | 16–10<br>16–10<br>16–16                   |
| 16.4       | Completion of the 1980 HIS Data                                                                                                                                                                                                                                                                                                                                                                                                                                                                                                                                                                                                                                                                                                                                                                                                                                                                                                                                                                                                                                                                                                                                                                                                                                                                                                                                                                                                                                                                                                                                                                                                                                                                                                                                                                                                                                                                                                                                                                                                                                                                                                | 16-22                                     |
|            | 16.4.1 Methodology                                                                                                                                                                                                                                                                                                                                                                                                                                                                                                                                                                                                                                                                                                                                                                                                                                                                                                                                                                                                                                                                                                                                                                                                                                                                                                                                                                                                                                                                                                                                                                                                                                                                                                                                                                                                                                                                                                                                                                                                                                                                                                             |                                           |
|            | "to home" Trips                                                                                                                                                                                                                                                                                                                                                                                                                                                                                                                                                                                                                                                                                                                                                                                                                                                                                                                                                                                                                                                                                                                                                                                                                                                                                                                                                                                                                                                                                                                                                                                                                                                                                                                                                                                                                                                                                                                                                                                                                                                                                                                | 16-26                                     |
| Chapter 17 | 7. METRO MANILA TRAVEL DEMAND CHARACTERISTICS                                                                                                                                                                                                                                                                                                                                                                                                                                                                                                                                                                                                                                                                                                                                                                                                                                                                                                                                                                                                                                                                                                                                                                                                                                                                                                                                                                                                                                                                                                                                                                                                                                                                                                                                                                                                                                                                                                                                                                                                                                                                                  |                                           |
| 17.1       | Introduction                                                                                                                                                                                                                                                                                                                                                                                                                                                                                                                                                                                                                                                                                                                                                                                                                                                                                                                                                                                                                                                                                                                                                                                                                                                                                                                                                                                                                                                                                                                                                                                                                                                                                                                                                                                                                                                                                                                                                                                                                                                                                                                   | 17-1                                      |
| 17.2       | Socio-Economic Characteristics of Metro Manila                                                                                                                                                                                                                                                                                                                                                                                                                                                                                                                                                                                                                                                                                                                                                                                                                                                                                                                                                                                                                                                                                                                                                                                                                                                                                                                                                                                                                                                                                                                                                                                                                                                                                                                                                                                                                                                                                                                                                                                                                                                                                 | *                                         |
|            | <ul> <li>17.2.1 Population and Household</li> <li>17.2.2 Population by Occupation</li> <li>17.2.3 Daytime and Nighttime Population</li> <li>17.2.4 Income Level and Distribution</li> <li>17.2.5 Car Ownership</li> </ul>                                                                                                                                                                                                                                                                                                                                                                                                                                                                                                                                                                                                                                                                                                                                                                                                                                                                                                                                                                                                                                                                                                                                                                                                                                                                                                                                                                                                                                                                                                                                                                                                                                                                                                                                                                                                                                                                                                      | 17–10<br>17–14<br>17–22                   |
| 17.3       | Travel Demand Characteristics of Metro Manila Residents                                                                                                                                                                                                                                                                                                                                                                                                                                                                                                                                                                                                                                                                                                                                                                                                                                                                                                                                                                                                                                                                                                                                                                                                                                                                                                                                                                                                                                                                                                                                                                                                                                                                                                                                                                                                                                                                                                                                                                                                                                                                        | 17–32                                     |
|            | 17.3.1 Demand Level and Composition 17.3.2 Demand by Income Level 17.3.3 Modal Split 17.3.4 Unlinked Trips 17.3.5 Demand by Hour. 17.3.6 Travel Time by Mode 17.3.7 Trip Length by Mode                                                                                                                                                                                                                                                                                                                                                                                                                                                                                                                                                                                                                                                                                                                                                                                                                                                                                                                                                                                                                                                                                                                                                                                                                                                                                                                                                                                                                                                                                                                                                                                                                                                                                                                                                                                                                                                                                                                                        | 17-32<br>17-36<br>17-38<br>17-41<br>17-41 |
| 17.4       | Demand Characteristics by Area                                                                                                                                                                                                                                                                                                                                                                                                                                                                                                                                                                                                                                                                                                                                                                                                                                                                                                                                                                                                                                                                                                                                                                                                                                                                                                                                                                                                                                                                                                                                                                                                                                                                                                                                                                                                                                                                                                                                                                                                                                                                                                 |                                           |