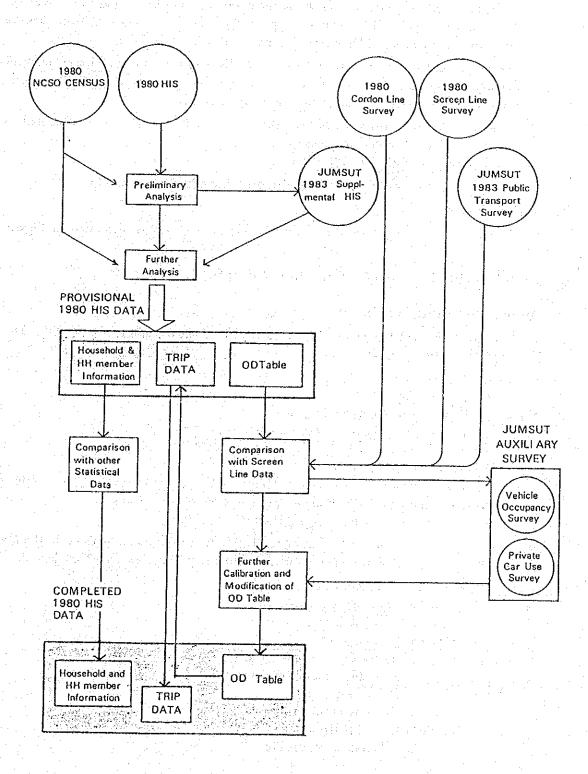

mputer
  - e) Sample master tape
  - f) Tabulation of samples
  - g) Determination of expansion factors based on provisional 1980 census figures
  - h) Development of a preliminary expanded sample master tape
  - i) Preliminary tabulation of the 1980 HIS
- The output tables derived by the MMUTIP Study were limited, as listed in the MMUTIP A-6 Report, since they were made for the preliminary analysis stage. They include:
  - a) Population characteristics
    - by sex and age group
    - by occupation
  - b) Outing and Trip Rates
    - outing rate by sex and age group
    - trip rate by sex and age group
    - trip rate by occupation
    - trip rate by municipality
  - c) Traffic Generation/Attraction
    - travel mode composition

Figure 16.2
Analysis Framework of Completing
1980 HIS Data



- percentage of intra-municipality trips
- travel mode by purpose
- travel mode by municipality
- Each of the above-mentioned steps was reviewed and it was found that methodologies taken in the preliminary analysis were sound. However, the following points need to be considered in the further analysis stage:
  - a) Further logical checks are needed in different aspects to increase data accuracy.
  - b) As there were some uncertainties in the revision of error data, detailed review and check is necessary.
  - c) Expansion factors, both for population and household, should be revised according to the final results of the 1980 NCSO census.
  - d) The socio-economic data, obtained from the 1980 HIS analysis, should be examined in comparison with those of relevant government statistics on the