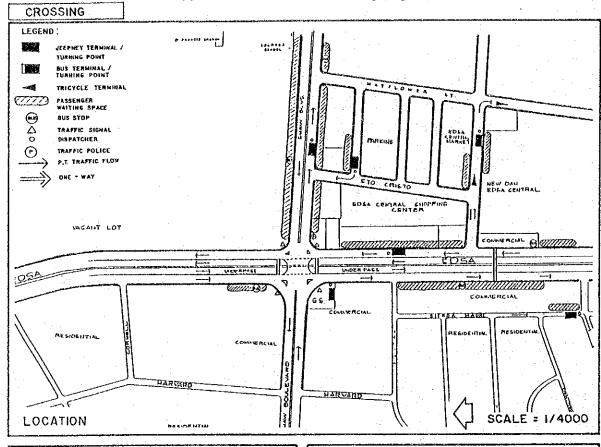

ad)                                          |
| Congestion                 | Inter-<br>section | ° EDSA/Aurora                                                  |
| Pedestrian F               | acilities         | ° Lack of Sidewalk width along Aurora (Slightly)               |
| Deteriorati<br>Road Facili |                   | ° Arayat (very poor)                                           |
| Accessibili<br>Terminal am |                   | ° Scattered jeepney turning points within a 900-meter distance |
| Roadside Us                | age               |                                                                |
| Other Proble               | ems               |                                                                |

(App.12.1 cont'd.)

Appendix 12.1-J

Crossing (Figure)







CROSSING(EDSA CENTRAL)

Appendix 12.1-J Crossing (EDSA Central) (Table)

| Location/Land Use/Fa             | cilities                       |                                                                                |
|----------------------------------|--------------------------------|--------------------------------------------------------------------------------|
| Location/Major<br>Roads Related  | EDSA and                       | of Metro Manila at the intersection of Shaw Blvd.                              |
| Land Use of the<br>Adjacent Area |                                | ll Area (EDSA Central Commercial Complex) near<br>Susiness/Commercial District |
| No. of Queueing/                 | Off-Road                       | 85