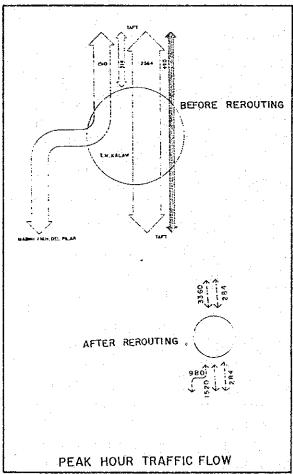

n the Bus terminal                 |
| Deteriorati<br>Road Facili |                   |                                                                                                                           |
| Accessibili<br>Terminal am |                   | Scattered Bus/Jeepney Terminals within a 700-meter distance<br>Connection between LRT Station and Provincial Bus Terminal |
| Roadside Us                | age               |                                                                                                                           |
| Other Probl                | ems               |                                                                                                                           |

(App.12.1 cont'd.)

Appendix 12.1-E T. M. Kalaw (Figure)







Appendix 12.1-E T. M. Kalaw (Table)

| T.M. | KALAW |      |  |
|------|-------|------|--|
|      |       | <br> |  |

| Location/Land Use/Fa             | cilities                       |                                                    |  |
|----------------------------------|--------------------------------|----------------------------------------------------|--|
| Location/Major<br>Roads Related  | Center of                      | f CBD infront of Rizal Park along T. M. Kalaw      |  |
| Land Use of the<br>Adjacent Area |                                | al/Institutional/Open spaces<br>ark, Hilton Hotel) |  |
| No. of Queueing/                 | Off-Road                       | <u>-</u>                                           |  |
| Waiting Jeepneys                 | On-Road