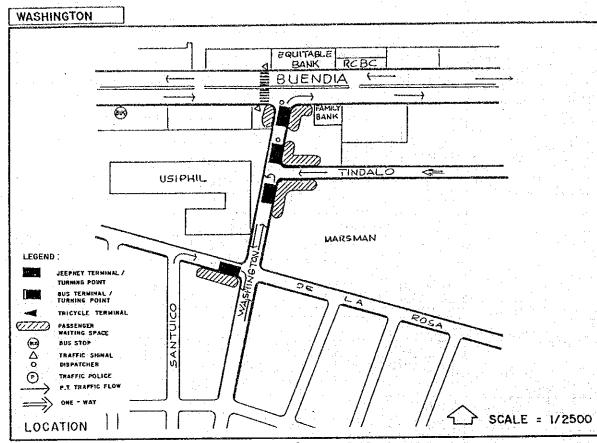

|  |  |
| Congestion                 | Inter-<br>section | ° Quirino Avenue/National Road                                 |  |  |
| Pedestrian F               | acilities         | ° Lack of waiting space for passengers<br>along Quirino Avenue |  |  |
| Deteriorati<br>Road Facili |                   | ° Quirino Avenue (Poor)                                        |  |  |
| Accessibili<br>Terminal am |                   |                                                                |  |  |
| Roadside Us                | age               |                                                                |  |  |
| Other Probl                | ems               |                                                                |  |  |

Appendix 12.1-V

Washington (Figure)







Appendix 12.1-V

Washington (Table)

|            | Append | 11X 1.Z.1 A | *** 4512