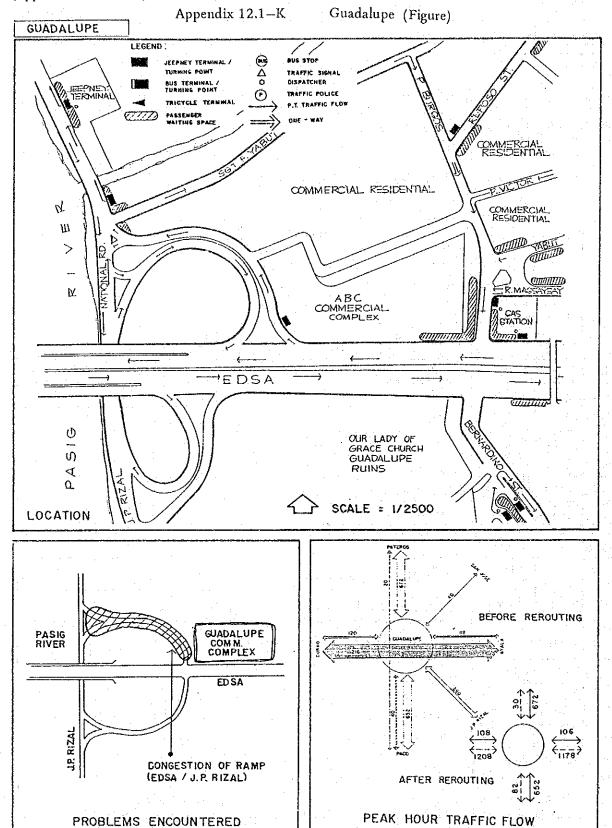

Pedestrianí                               | acilities         | ° Lack of Pedestrian Crossing Facility (Shaw Blvd.) and sidewalk width along Shaw Blvd. |
| Deteriorati<br>Road Facili                | on of<br>ties     |                                                                                         |
| Accessibility in the Terminal among Modes |                   | ° Scattered jeepney turning points within a 400-meter distance                          |
| Roadside Us                               | age               |                                                                                         |
| Other Probl                               | ems               |                                                                                         |

(App.12.1 cont'd.)



Appendix 12.1-K Guadalupe (Table)

| GUADALUPE |  |
|-----------|--|
|           |  |
|           |  |

| Location/Land Use/Fa             | cilities                       |                                                                                              |  |  |  |  |  |  |
|----------------------------------|--------------------------------|----------------------------------------------------------------------------------------------|--|--|--|--|--|--|
| Location/Major<br>Roads Related  | Southeast<br>and J.P.          | Southeast part of Metro Manila at the intersection of EDSA and J.P. Rizal (Guadalupe Bridge) |  |  |  |  |  |  |
| Land Use of the<br>Adjacent Area | Commercia                      | ommercial Institution (Guadalupe Commercial Complex,)