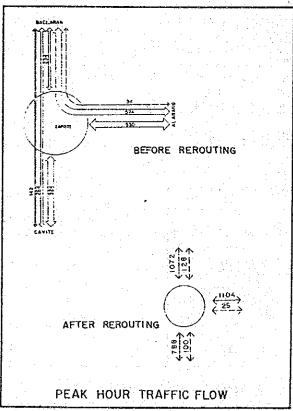

Road of SSH                                                                    |
| Deterioratí<br>Road Facili |                   | <ul> <li>Lack of drainage system on traffic island between service<br/>road of SSH and National Road</li> </ul> |
| Accessibili<br>Terminal am |                   | ° Jeepney turning points are scattered in the Terminal area within a 300-meter distance                         |
| Roadside Us                | age               |                                                                                                                 |
| Other Probl                | ems.              |                                                                                                                 |

(App.12.1 cont'd.)

Appendix 12.1-U

Zapote (Figure)







Appendix 12.1-U

Zapote (Table)

## ZAPOTE

| Location/Land Use/Fa                 | cilities                       |                                                                                                       |
|--------------------------------------|--------------------------------|-------------------------------------------------------------------------------------------------------|
| Location/Major<br>Roads Related      | Southwest<br>at the in         | t part of Metro Manila near the boundary with Cavite<br>ntersection of Quirino Ave. and National Road |
| Land Use of the<br>Adjacent Area     | Commercia                      | al (Public Market)                                                                                    |
| No. of Queueing/<br>Waiting Jeepneys | O