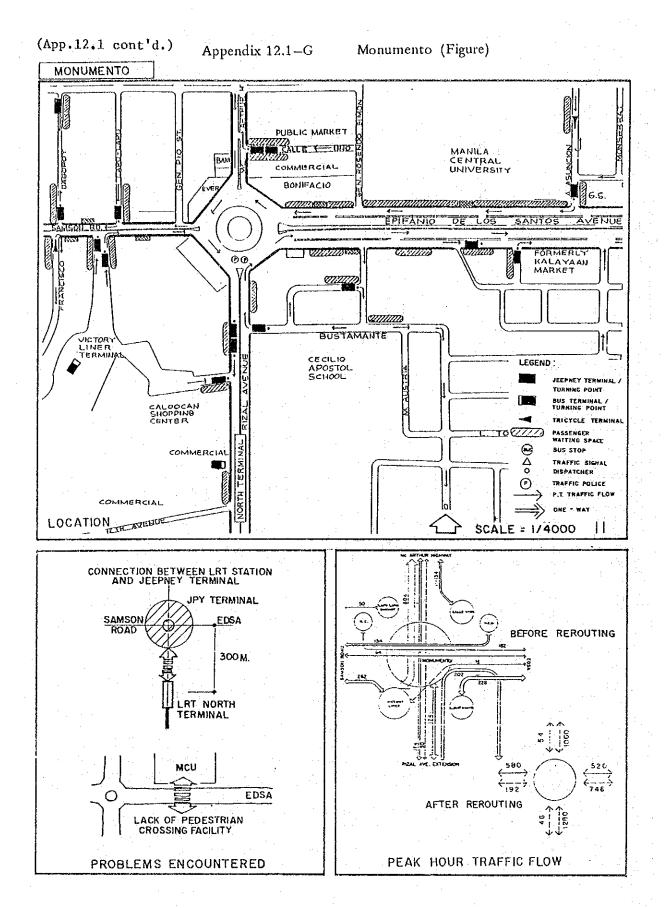

|   |  |  |  |  |  |
| Deteriorati<br>Road Facili | on of<br>ties          |                                                                                                                      |   |  |  |  |  |  |
| Accessibili<br>Terminal am | ty in the<br>ong Modes | °Scattered jeepney turning point within a 400-meter distance °Connection between LRT stations and jeepney terminals. |   |  |  |  |  |  |
| Roadside Us                | age                    |                                                                                                                      |   |  |  |  |  |  |
| Other Probl                | ems                    |                                                                                                                      |   |  |  |  |  |  |



MONUMENTO

Appendix 12.1-G

Monumento (Table)

| Location/Land Use/Fa             | cilities                       |                                                                                                        |  |  |  |  |
|----------------------------------|--------------------------------|--------------------------------------------------------------------------------------------------------|--|--|--|--|
| Location/Major<br>Roads Related  | Center o                       | Center of Caloocan City along EDSA at the Bonifacio Monument                                           |  |  |  |  |
| Land Use of the<br>Adjacent Area | Commerci                       | Commercial/Institutional (Public Market, MCU, Araneta University)                                      |  |  |  |  |
| N