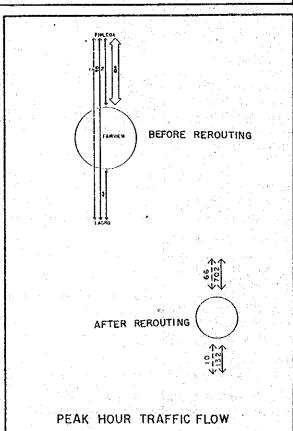

|
|                            | Inter-<br>section | ° EDSA/Ayala Ave.                                       |           |
| Pedestrian F               | acilities         | °Lack of waiting space for Public Transport Passenger a | long EDSA |
| Deteriorati<br>Road Facili |                   |                                                         |           |
| Accessibili<br>Terminal am |                   |                                                         |           |
| Roadside Us                | age               |                                                         |           |
| Other Probl                | ems               | <sup>o</sup> Bus bays occupied by jeepney (along EDSA)  | * * *     |

(App.12.1 cont'd.)

Appendix 12.1-R

Fairview (Figure)







FAIRVIEW

Appendix 12.1-R Fairview (Table)

| Location/Land Use/Fa             | cilities                       |                                                            |  |  |  |  |  |  |
|----------------------------------|--------------------------------|------------------------------------------------------------|--|--|--|--|--|--|
| Location/Major<br>Roads Related  | Northwest<br>Novaliche         | Northwest part of Quezon City near<br>Novaliches Reservoir |  |  |  |  |  |  |
| Land Use of the<br>Adjacent Area | Residenti                      | al (Subdivision)                                           |  |  |  |  |  |  |
| No. of Queueing/                 | Off-Road                       | •                                                          |  |  |  |  |  |  |
| Waiting