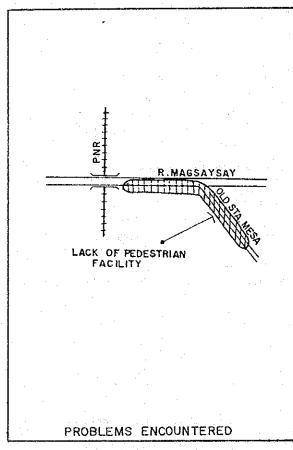

|  |  |  |  |  |
| Deterioration of<br>Road Facilities |                   |                                                                |  |  |  |  |  |
| Accessibili<br>Terminal am          |                   | ° Scattered Jeepney turning points within a 450-meter distance |  |  |  |  |  |
| Roadside Us                         | age               |                                                                |  |  |  |  |  |
| Other Probl                         | ems               |                                                                |  |  |  |  |  |
|                                     |                   |                                                                |  |  |  |  |  |

(App.12.1 cont'd.)

Appendix 12.1-L

Sta. Mesa/Stop and Shop (Figure)







STA.MESA/STOP & SHOP

Appendix 12.1-L

Sta. Mesa/Stop and Shop (Table)

| Location/Land Use/Fa             | cilities                                                                   |                                                              |  |  |  |  |  |
|----------------------------------|----------------------------------------------------------------------------|--------------------------------------------------------------|--|--|--|--|--|
| Location/Major<br>Roads Related  | East part of the area between Pres. Quiring and EDSA along<br>R. Magsaysay |                                                              |  |  |  |  |  |
| Land Use of the<br>Adjacent Area | Commercia                                                                  | l/Residential (Market, Church)