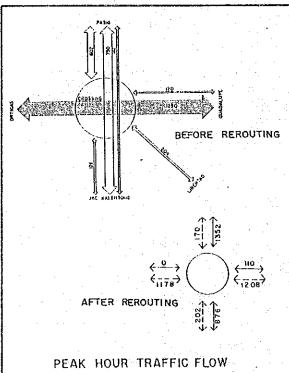

|
| Congestion                 | Inter-<br>section | ° EDSA/Aurora                                                  |
| Pedestrian F               | acilities         | ° Lack of Sidewalk width along Aurora (Slightly)               |
| Deteriorati<br>Road Facili |                   | ° Arayat (very poor)                                           |
| Accessibili<br>Terminal am |                   | ° Scattered jeepney turning points within a 900-meter distance |
| Roadside Us                | age               |                                                                |
| Other Proble               | ems               |                                                                |

(App.12.1 cont'd.)

Appendix 12.1-J

Crossing (Figure)







CROSSING(EDSA CENTRAL)

Appendix 12.1-J Crossing (EDSA Central) (Table)

| Location/Land Use/Fa             | cilities                       |                                                                                |
|----------------------------------|--------------------------------|--------------------------------------------------------------------------------|
| Location/Major<br>Roads Related  | EDSA and                       | of Metro Manila at the intersection of Shaw Blvd.                              |
| Land Use of the<br>Adjacent Area |                                | ll Area (EDSA Central Commercial Complex) near<br>Susiness/Commercial District |
| No. of Queueing/                 | Off-Road                       | 85