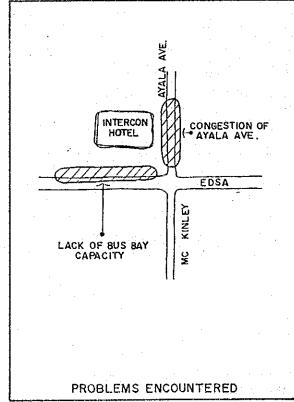

urning points within a 700 meter distance</li> <li>Connection between LRT Station and jeepney terminal</li> </ul> |
| Accessibility in the Terminal among Modes |                   |                                                                                                                                               |
| Roadside Usage                            |                   | ° On-road marker along Libertad near<br>Taft Avenue                                                                                           |
| Other Probl                               | ems               |                                                                                                                                               |

(App.12.1 cont'd.) Appendix 12.1-Q Ayala (Figure)







AYALA

Appendix 12.1-Q

Ayala (Table)

| Location/Land Use/Fa                  | cilities                       |                                                                                 |  |  |  |  |  |
|---------------------------------------|--------------------------------|---------------------------------------------------------------------------------|--|--|--|--|--|
| Location/Major<br>Roads Related       |                                | Center of Makati Business District near the intersection of EDSA and Ayala Ave. |  |  |  |  |  |
| Land Use of the<br>Adjacent Area      |                                | l Area (Makati Commercial Center) surrounded by<br>Facilities                   |  |  |  |  |  |
| No. of Queueing/                      | Off-Road