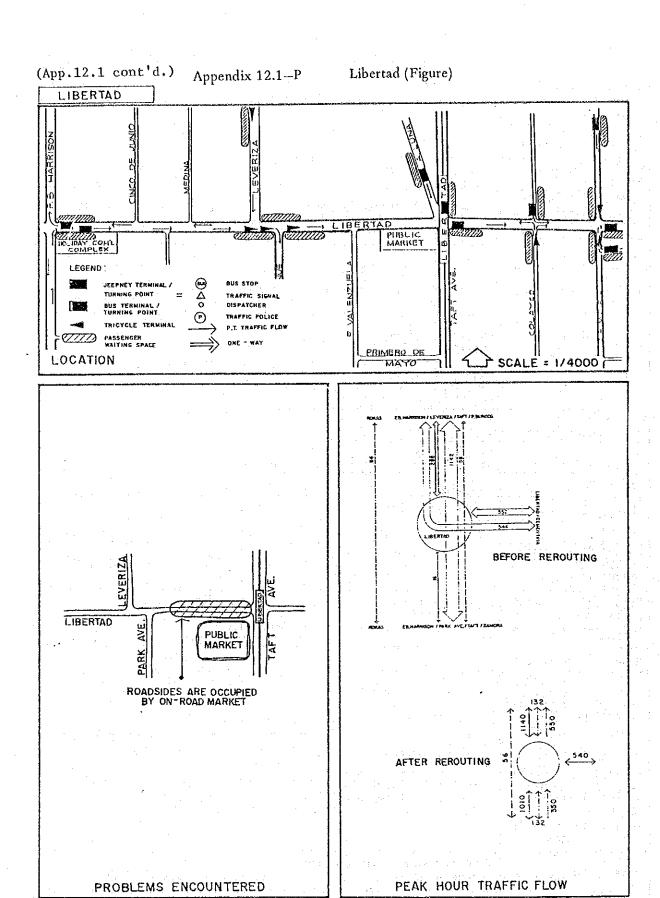

|
| Deterioration of<br>Road Facilities |                        | °Leveriza, Lack of drainage system at the corner of Taft Avenue<br>(poor) and Vito Cruz                          |
| Accessibili<br>Terminal am          | ty in the<br>ong Modes | Scattered jeepney turning point withina700-meter distance Connection between LRT terminal and jeepney terminals. |
| Roadside Usage                      |                        | •                                                                                                                |
| Other Probl                         | ėms                    | °Lack of facility for large traffic generated from<br>Harrison Plaza and Rizal Memorial Stadium.                 |



(App.12.1 cont'd.)

Appendix 12.1-P

Other Related Facilities Libertad (Table)

| Location/Land Use/Fa                 |                                                                       |                            |  |  |  |  |  |
|--------------------------------------|-----------------------------------------------------------------------|----------------------------|--|--|--|--|--|
| Location/Major<br>Roads Related      | Central part of Pasay City between Buendia and EDSA along<br>Libertad |                            |  |  |  |  |  |
| Land Use of the<br>Adjacent Area     | Commerci                                                              | al (Public Market)         |  |  |  |  |  |
| No. of Queueing/<br>Waiting Jeepneys | Off-Road