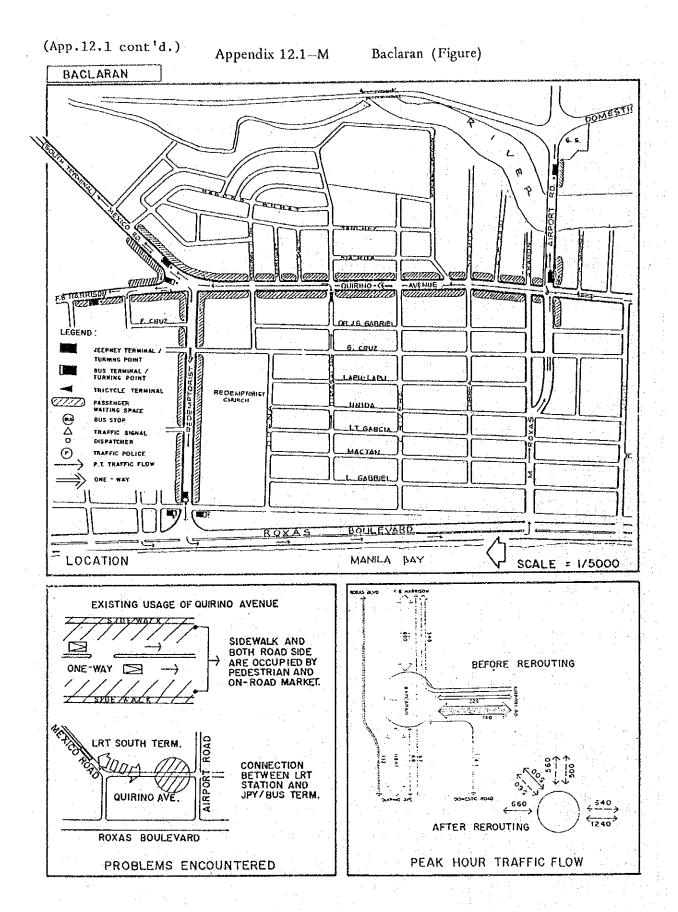

strian F               | acilities         | <ul> <li>Lack of capacity of passenger waiting space along R. Magsaysay<br/>and old Sta. Mesa</li> </ul> |  |
| Deteriorati<br>Road Facili |                   | ° Service road of R. Magsaysay (poor)                                                                    |  |
| Accessibili<br>Terminal am |                   |                                                                                                          |  |
| Roadside Us                | age               |                                                                                                          |  |
| Other Probl                | ems               |                                                                                                          |  |



Appendix 12.1-M

Baclaran (Table)

|   | ٠ | +  | _   | _  |    |   |      |
|---|---|----|-----|----|----|---|------|
| - | - |    |     | حت |    |   | <br> |
|   | 1 | B/ | ۱CI | Α  | RA | N |      |
|   |   |    |     |    |    |   |      |

| Location/Land Use/Fa             | cilities                       |                                                                             |  |  |  |  |  |  |
|----------------------------------|--------------------------------|-----------------------------------------------------------------------------|--|--|--|--|--|--|
| Location/Major<br>Roads Related  |                                | Southern part of M. Manila along Quirino Avenue near<br>Redemptorist Church |  |  |  |  |  |  |
| Land Use of the<br>Adjacent Area |