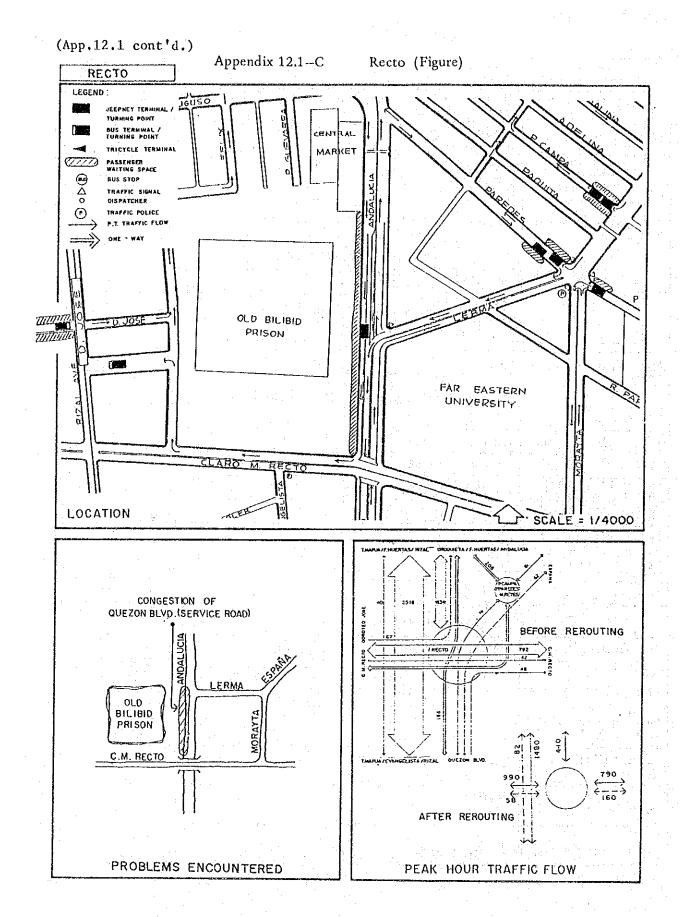

° Lack of sidewalk capacity along C.M. Recto                                                                         |
| Deteriorati<br>Road Facili | on of<br>ties     | ° C.M. Recto between Del Pan and Asuncion (very poor)                                                                |
| Accessibili<br>Terminal am |                   | ° Scattered jeepney and bus terminals within a 900-meter distance                                                    |
| Roadside Us                | age               | ° Street vendors and bus and jeepney queues along C.M. Recto                                                         |
| Other Problems             |                   | Oraffic congestion due to the mixture of calessa and other<br>public transport traffic along C.M. Recto and Asuncion |



**RECTO** 

Appendix 12.1-C

Recto (Table)

| Location/Land Use/Fa                 | cilities                       |                                                                                               |  |  |  |  |
|--------------------------------------|--------------------------------|-----------------------------------------------------------------------------------------------|--|--|--|--|
| Location/Major<br>Roads Related      |                                | Northern part of the CBD at the junction of Quezon Blvd. and C.M. Recto                       |  |  |  |  |
| Land Use of the<br>Adjacent Area     |                                | Commercial/Business/Institutional near the University Belt                                    |  |  |  |  |
| No. of Queueing/<br>Wait