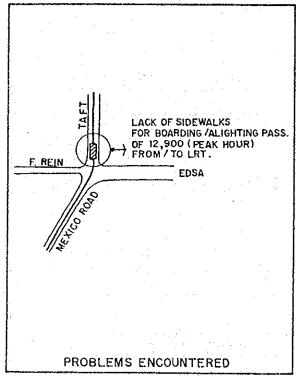

es          |                   | °Quirino Ave. (Poor) Mexico Road (Very Poor)                                                                              |
| Accessibility in the<br>Terminal among Modes |                   | °Scattered jeepney turning points within a 800-meter distance<br>°Connection between LRT station and jeepney/bus terminal |
| Roadside Usage                               |                   | °Roadside occupied by shopping stalls along<br>Quirino Avenue                                                             |
| Other Probl                                  | ems               | °Generated traffic from Redemptorist Church on<br>Wednesday due to the Mass                                               |

(App.12.1 cont'd.)

Appendix 12.1-N Pasay Rotonda (Figure)







Appendix 12.1-N

Pasay Rotonda (Table)

PASAY ROTONDA

| Location/Land Use/Fa             | cilities                       |                                                                |                 |                |
|----------------------------------|--------------------------------|----------------------------------------------------------------|-----------------|----------------|
| Location/Major<br>Roads Related  | Southern pa                    | ert of Metro Manila at the                                     | intersection of | Taft Ave.&EDSA |
| Land Use of the<br>Adjacent Area | Commercial/                    | 'Residential                                                   |                 |                |
| No. of Queueing/                 | Off-Road