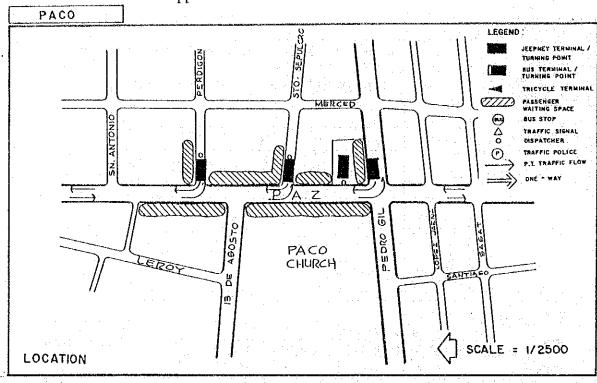

tion            |                   | ° Washington             |              |     |             |  |
| Congestion                 | Inter-<br>section | °Washington/Tindalo      |              | ri. |             |  |
| Pedestrian F               | acilities         |                          |              |     |             |  |
| Deteriorati<br>Road Facili | on of<br>ties     |                          |              |     | :<br>:<br>: |  |
| Accessibili<br>Terminal am |                   |                          |              |     |             |  |
| Roadside Us                | age               | °Illegal roadside parkir | ng (Tindalo) |     |             |  |
| Other Probl                | ems               |                          |              |     |             |  |







Appendix 12.1-W

Paco (Table)

PAC0

| Location/Land Use/Fa             | icilities                      |                                                                                    |  |  |  |  |
|----------------------------------|--------------------------------|------------------------------------------------------------------------------------|--|--|--|--|
| Location/Major<br>Roads Related  |                                | Southeast part of the Area inside Pres. Quirino at the corner of Pedro Gil and Paz |  |  |  |  |
| Land Use of the<br>Adjacent Area | Commerci                       | Commercial Area (Public Market and Paco Church)                                    |  |  |  |  |
| No. of Queueing/                 | Off-Road                       | -