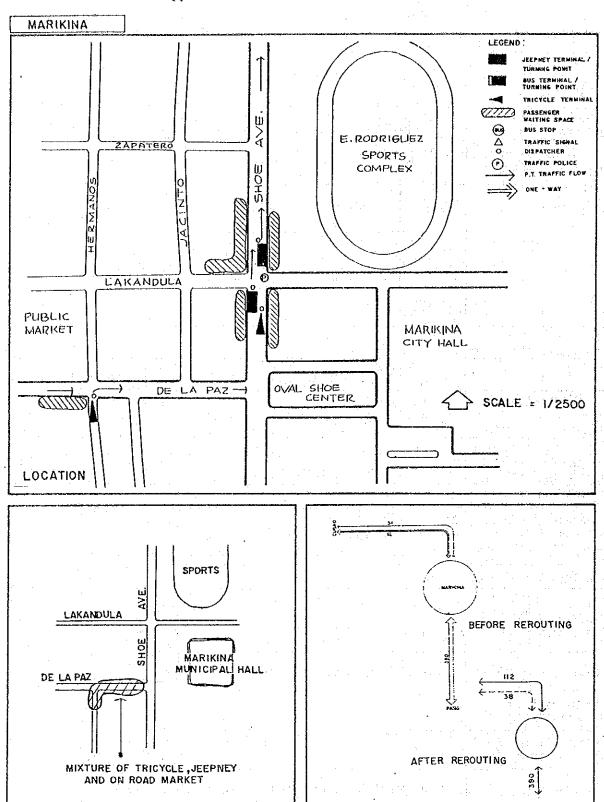

| Cubao<br>Quiapo<br>Pier<br>V. Cruz | <del>.</del> | Cubao<br>Alabang<br>FTI etc. |   |          |                                       |              |

| Problems En                | countered         | - |     |  |     |
|----------------------------|-------------------|---|-----|--|-----|
| Traffic -<br>Congestion    | Road<br>Section   |   |     |  |     |
|                            | Inter-<br>section |   | . 4 |  |     |
| Pedestrian P               | acilities         |   |     |  | · . |
| Deteriorati<br>Road Facili | on of<br>ties     |   | : . |  | ·:  |
| Accessibili<br>Terminal am |                   |   |     |  |     |
| Roadside Us                | age               |   |     |  |     |
| Other Probl                | етѕ               |   |     |  |     |



PEAK HOUR TRAFFIC FLOW

PROBLEMS ENCOUNTERED

Appendix 12.1-S

Marikina (TP) (Table)

MARIKINA (TP)

| Location/Land Use/Fa             | cilities                       |                                                                                |  |  |  |  |  |
|----------------------------------|--------------------------------|--------------------------------------------------------------------------------|--|--|--|--|--|
| Location/Major<br>Roads Related  | East of                        | East of Cubao in Marikina Valley                                               |  |  |  |  |  |
| Land Use of the<br>Adjacent Area | Institu<br>Rodrigu             | Institutional/Commercial (Marikina Municipal Hall,<br>Rodriguez Sport Complex) |  |  |  |  |  |
| No. of Queueing/