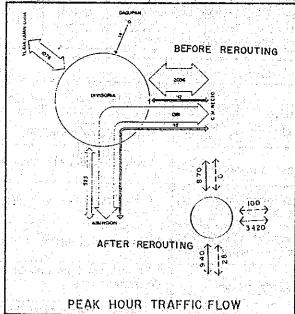

vangelista                   |
| Deteriorati<br>Road Facili |                        |                                                                                                                                 |
| Accessibili<br>Terminal am | ty in the<br>ong Modes | °Scattered jeepney turning points within a 650-meter distance<br>°Connection between LRT Carriedo Station and jeepney terminals |
| Roadside Us                | age                    |                                                                                                                                 |
| Other Probl                | ems                    |                                                                                                                                 |

(App.12.1 cont'd.)







(App.12.1 cont'd.)

| DIVISORIA | Appendix 12.1-B | Divisoria (Table) |
|-----------|-----------------|-------------------|
| DIAI20KIW |                 |                   |

| Location/Land Use/Fa             | cilities                                                                                                                               |
|----------------------------------|----------------------------------------------------------------------------------------------------------------------------------------|
| Location/Major<br>Roads Related  | East part of the CBD along C.M. Recto near North Harbor                                                                                |
| Land Use of the<br>Adjacent Area | Business/Commercial Area (Public Market)