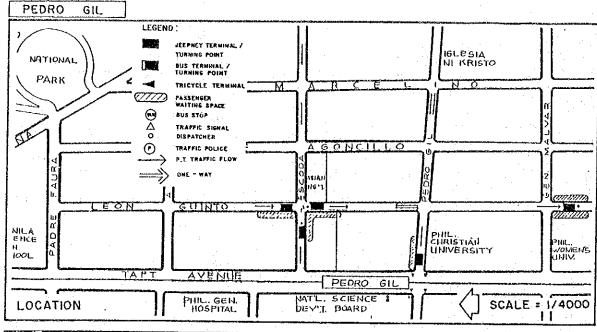

---|------------------------------------------------------|
| Road<br>Section              |           |                                                      |
| Congestion Inter-<br>section |           |                                                      |
| Pedestrian F                 | acilities |                                                      |
| Deteriorati<br>Road Facili   |           |                                                      |
| Accessibili<br>Terminal am   |           | °Connection between LRT station and Jeepney Terminal |
| Roadside Us                  | age       |                                                      |
| Other Proble                 | ems       |                                                      |



Appendix 12.1-F

Pedro Gil (Figure)







P. GIL/L.GUINTO

| Location/Land Use/Fa             | cilities                                  |                                                         |  |  |  |
|----------------------------------|-------------------------------------------|---------------------------------------------------------|--|--|--|
| Location/Major<br>Roads Related  | Southern pa                               | Southern part of the CBO near Paco Park along L. Guinto |  |  |  |
| Land Use of the<br>Adjacent Area | Institutional/Residential (PCU, PWU, PGH) |                                                         |  |  |  |
| No. of Queueing/                 | Off-Road                                  | -                                                       |  |  |  |
| Waiting Jeepneys                 |