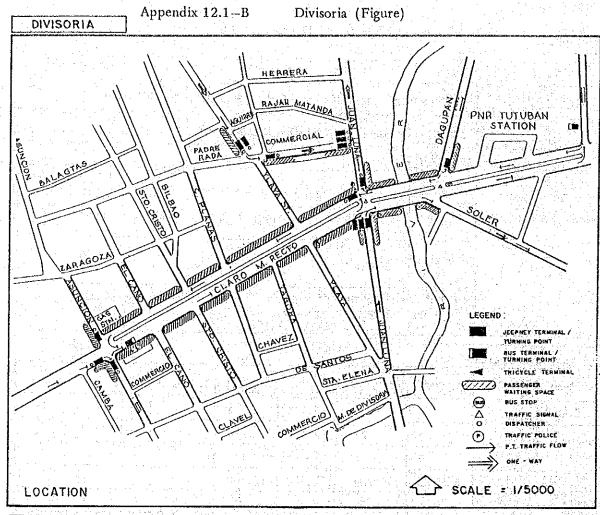

ng Evangelista                   |
| Deteriorati<br>Road Facili |                        |                                                                                                                                 |
| Accessibili<br>Terminal am | ty in the<br>ong Modes | °Scattered jeepney turning points within a 650-meter distance<br>°Connection between LRT Carriedo Station and jeepney terminals |
| Roadside Us                | age                    |                                                                                                                                 |
| Other Probl                | ems                    |                                                                                                                                 |

(App.12.1 cont'd.)







(App.12.1 cont'd.)

| DIVISORIA | Appendix 12.1-B | Divisoria (Table) |
|-----------|-----------------|-------------------|
| DIAI20KIW |                 |                   |

| Location/Land Use/Fa             | cilities                                                                                                                               |
|----------------------------------|----------------------------------------------------------------------------------------------------------------------------------------|
| Location/Major<br>Roads Related  | East part of the CBD along C.M. Recto near North Harbor                                                                                |
| Land Use of the<br>Adjacent Area | Business/Commercial Area (Public Market)