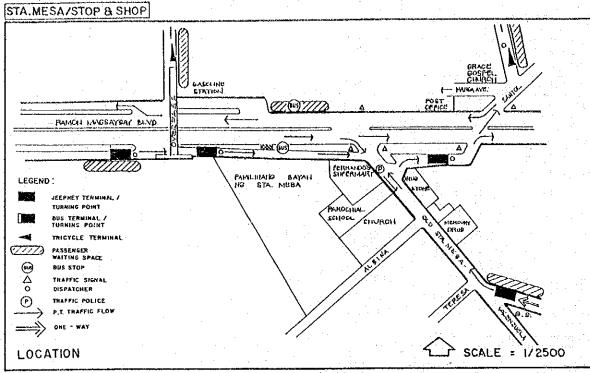

|  |  |  |  |  |
| Deterioration of<br>Road Facilities |                   |                                                                |  |  |  |  |  |
| Accessibili<br>Terminal am          |                   | ° Scattered Jeepney turning points within a 450-meter distance |  |  |  |  |  |
| Roadside Us                         | age               |                                                                |  |  |  |  |  |
| Other Probl                         | ems               |                                                                |  |  |  |  |  |
|                                     |                   |                                                                |  |  |  |  |  |

(App.12.1 cont'd.)

Appendix 12.1-L

Sta. Mesa/Stop and Shop (Figure)







STA.MESA/STOP & SHOP

Appendix 12.1-L

Sta. Mesa/Stop and Shop (Table)

| Location/Land Use/Fa             | cilities                                                                   |                                                              |  |  |  |  |  |
|----------------------------------|----------------------------------------------------------------------------|--------------------------------------------------------------|--|--|--|--|--|
| Location/Major<br>Roads Related  | East part of the area between Pres. Quiring and EDSA along<br>R. Magsaysay |                                                              |  |  |  |  |  |
| Land Use of the<br>Adjacent Area | Commercia                                                                  | l/Residential (Market, Church)