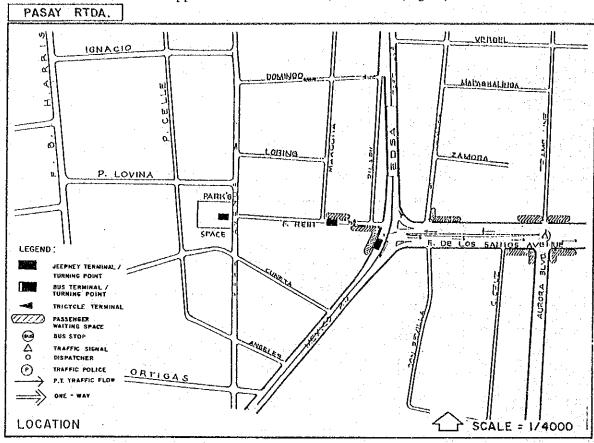

ties          |                   | °Quirino Ave. (Poor) Mexico Road (Very Poor)                                                                              |
| Accessibility in the<br>Terminal among Modes |                   | °Scattered jeepney turning points within a 800-meter distance<br>°Connection between LRT station and jeepney/bus terminal |
| Roadside Usage                               |                   | °Roadside occupied by shopping stalls along<br>Quirino Avenue                                                             |
| Other Probl                                  | ems               | °Generated traffic from Redemptorist Church on<br>Wednesday due to the Mass                                               |

(App.12.1 cont'd.)

Appendix 12.1-N Pasay Rotonda (Figure)







Appendix 12.1-N

Pasay Rotonda (Table)

PASAY ROTONDA

| Location/Land Use/Fa             | cilities                       |                                                                |                 |                |
|----------------------------------|--------------------------------|----------------------------------------------------------------|-----------------|----------------|
| Location/Major<br>Roads Related  | Southern pa                    | ert of Metro Manila at the                                     | intersection of | Taft Ave.&EDSA |
| Land Use of the<br>Adjacent Area | Commercial/                    | 'Residential                                                   |                 |                |
| No. of Queueing/                 | Off-Road