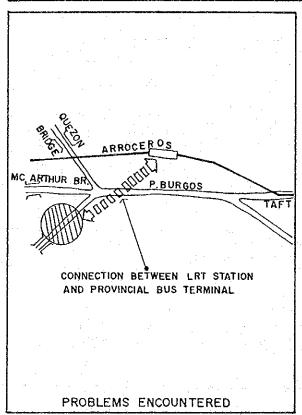

|
| Pedestrian F                                 | acilities         | Cack of passenger loading/unloading space along Quezon Blvd. (Service Road) |
| Deteriorati<br>Road Facili                   |                   |                                                                             |
| Accessibility in the<br>Terminal among Modes |                   | ° Connection between LRT D. Jose Station and jeepney terminal               |
| Roadside Us                                  | age               |                                                                             |
| Other Probl                                  | ems               |                                                                             |

(App.12.1 cont'd.) Appendix 12.1-D City Hall (Figure)







CITY HALL Appendix 12.1-D

City Hall (Table)

| Location/Land Use/Fa             | cilities                       |                                                                                      |  |  |  |
|----------------------------------|--------------------------------|--------------------------------------------------------------------------------------|--|--|--|
| Location/Major<br>Roads Related  | Center of                      | Center of the CBD infront of City Hall along P. Burgos                               |  |  |  |
| Land Use of the<br>Adjacent Area | Business/<br>Liwasang          | Business/Institutional (City Hall, Mehan Garden,<br>Liwasang Bonifacio, Post Office) |  |  |  |
| No. of Queueing/                 | Off-Road                       | <u>-</u>