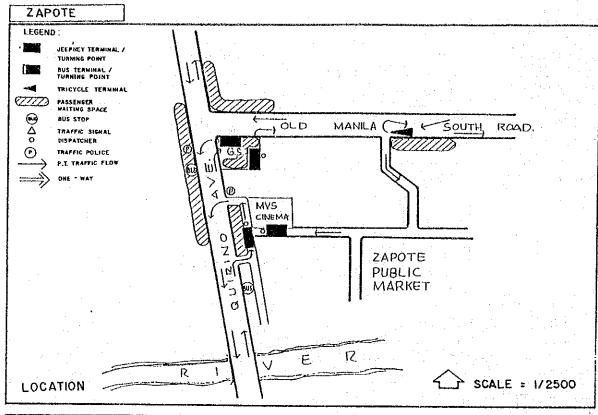

ice Road of SSH                                                                    |
| Deterioratí<br>Road Facili |                   | <ul> <li>Lack of drainage system on traffic island between service<br/>road of SSH and National Road</li> </ul> |
| Accessibili<br>Terminal am |                   | ° Jeepney turning points are scattered in the Terminal area within a 300-meter distance                         |
| Roadside Us                | age               |                                                                                                                 |
| Other Probl                | ems.              |                                                                                                                 |

(App.12.1 cont'd.)

Appendix 12.1-U

Zapote (Figure)







Appendix 12.1-U

Zapote (Table)

## ZAPOTE

| Location/Land Use/Fa                 | cilities                       |                                                                                                       |
|--------------------------------------|--------------------------------|-------------------------------------------------------------------------------------------------------|
| Location/Major<br>Roads Related      | Southwest<br>at the in         | t part of Metro Manila near the boundary with Cavite<br>ntersection of Quirino Ave. and National Road |
| Land Use of the<br>Adjacent Area     | Commercia                      | al (Public Market)                                                                                    |
| No. of Queueing/<br>Waiting Jeepneys