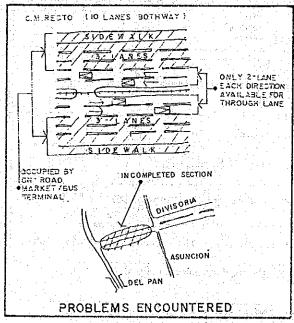

Evangelista                   |
| Deteriorati<br>Road Facili |                        |                                                                                                                                 |
| Accessibili<br>Terminal am | ty in the<br>ong Modes | °Scattered jeepney turning points within a 650-meter distance<br>°Connection between LRT Carriedo Station and jeepney terminals |
| Roadside Us                | age                    |                                                                                                                                 |
| Other Probl                | ems                    |                                                                                                                                 |

(App.12.1 cont'd.)







(App.12.1 cont'd.)

| DIVISORIA | Appendix 12.1-B | Divisoria (Table) |
|-----------|-----------------|-------------------|
| DIAI20KIW |                 |                   |

| Location/Land Use/Fa             | cilities                                                                                                                               |
|----------------------------------|----------------------------------------------------------------------------------------------------------------------------------------|
| Location/Major<br>Roads Related  | East part of the CBD along C.M. Recto near North Harbor                                                                                |
| Land Use of the<br>Adjacent Area | Business/Commercial Area (Public Market)