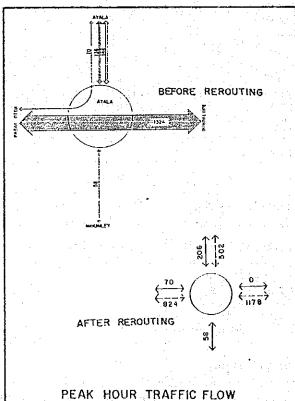

ning points within a 700 meter distance</li> <li>Connection between LRT Station and jeepney terminal</li> </ul> |
| Accessibility in the Terminal among Modes |                   |                                                                                                                                               |
| Roadside Usage                            |                   | ° On-road marker along Libertad near<br>Taft Avenue                                                                                           |
| Other Probl                               | ems               |                                                                                                                                               |

(App.12.1 cont'd.) Appendix 12.1-Q Ayala (Figure)







AYALA

Appendix 12.1-Q

Ayala (Table)

| Location/Land Use/Fa                  | cilities                       |                                                                                 |  |  |  |  |  |
|---------------------------------------|--------------------------------|---------------------------------------------------------------------------------|--|--|--|--|--|
| Location/Major<br>Roads Related       |                                | Center of Makati Business District near the intersection of EDSA and Ayala Ave. |  |  |  |  |  |
| Land Use of the<br>Adjacent Area      |                                | l Area (Makati Commercial Center) surrounded by<br>Facilities                   |  |  |  |  |  |
| No. of Queueing/                      | Off-Road