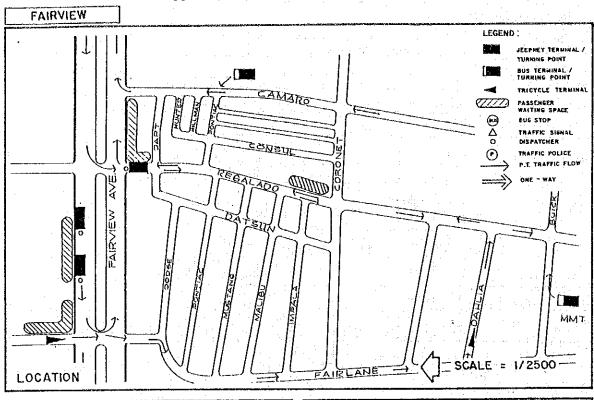

|           |
|                            | Inter-<br>section | ° EDSA/Ayala Ave.                                       |           |
| Pedestrian F               | acilities         | °Lack of waiting space for Public Transport Passenger a | long EDSA |
| Deteriorati<br>Road Facili |                   |                                                         |           |
| Accessibili<br>Terminal am |                   |                                                         |           |
| Roadside Us                | age               |                                                         |           |
| Other Probl                | ems               | <sup>o</sup> Bus bays occupied by jeepney (along EDSA)  | * * *     |

(App.12.1 cont'd.)

Appendix 12.1-R

Fairview (Figure)







FAIRVIEW

Appendix 12.1-R Fairview (Table)

| Location/Land Use/Fa             | cilities                       |                                                            |  |  |  |  |  |  |
|----------------------------------|--------------------------------|------------------------------------------------------------|--|--|--|--|--|--|
| Location/Major<br>Roads Related  | Northwest<br>Novaliche         | Northwest part of Quezon City near<br>Novaliches Reservoir |  |  |  |  |  |  |
| Land Use of the<br>Adjacent Area | Residenti                      | al (Subdivision)                                           |  |  |  |  |  |  |
| No. of Queueing/                 | Off-Road                       | •                                                          |  |  |  |  |  |  |
| Wai