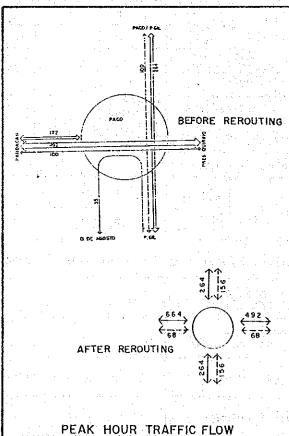

|                   | ° Washington             |              |     |             |  |
| Congestion                 | Inter-<br>section | °Washington/Tindalo      |              | ri. |             |  |
| Pedestrian F               | acilities         |                          |              |     |             |  |
| Deteriorati<br>Road Facili | on of<br>ties     |                          |              |     | :<br>:<br>: |  |
| Accessibili<br>Terminal am |                   |                          |              |     |             |  |
| Roadside Us                | age               | °Illegal roadside parkir | ng (Tindalo) |     |             |  |
| Other Probl                | ems               |                          |              |     |             |  |







Appendix 12.1-W

Paco (Table)

PAC0

| Location/Land Use/Fa             | icilities                      |                                                                                    |  |  |  |  |
|----------------------------------|--------------------------------|------------------------------------------------------------------------------------|--|--|--|--|
| Location/Major<br>Roads Related  |                                | Southeast part of the Area inside Pres. Quirino at the corner of Pedro Gil and Paz |  |  |  |  |
| Land Use of the<br>Adjacent Area | Commerci                       | Commercial Area (Public Market and Paco Church)                                    |  |  |  |  |
| No. of Queueing/                 | Off-Road                       | -