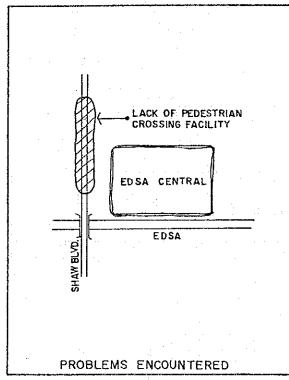

)                                          |
| Congestion                 | Inter-<br>section | ° EDSA/Aurora                                                  |
| Pedestrian F               | acilities         | ° Lack of Sidewalk width along Aurora (Slightly)               |
| Deteriorati<br>Road Facili |                   | ° Arayat (very poor)                                           |
| Accessibili<br>Terminal am |                   | ° Scattered jeepney turning points within a 900-meter distance |
| Roadside Us                | age               |                                                                |
| Other Proble               | ems               |                                                                |

(App.12.1 cont'd.)

Appendix 12.1-J

Crossing (Figure)







CROSSING(EDSA CENTRAL)

Appendix 12.1-J Crossing (EDSA Central) (Table)

| Location/Land Use/Fa             | cilities                       |                                                                                |
|----------------------------------|--------------------------------|--------------------------------------------------------------------------------|
| Location/Major<br>Roads Related  | EDSA and                       | of Metro Manila at the intersection of Shaw Blvd.                              |
| Land Use of the<br>Adjacent Area |                                | ll Area (EDSA Central Commercial Complex) near<br>Susiness/Commercial District |
| No. of Queueing/                 | Off-Road                       | 85