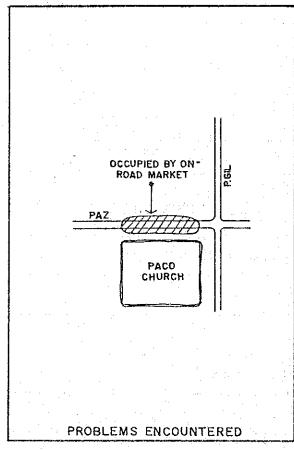

on            |                   | ° Washington             |              |     |             |  |
| Congestion                 | Inter-<br>section | °Washington/Tindalo      |              | ri. |             |  |
| Pedestrian F               | acilities         |                          |              |     |             |  |
| Deteriorati<br>Road Facili | on of<br>ties     |                          |              |     | :<br>:<br>: |  |
| Accessibili<br>Terminal am |                   |                          |              |     |             |  |
| Roadside Us                | age               | °Illegal roadside parkir | ng (Tindalo) |     |             |  |
| Other Probl                | ems               |                          |              |     |             |  |







Appendix 12.1-W

Paco (Table)

PAC0

| Location/Land Use/Fa             | icilities                      |                                                                                    |  |  |  |  |
|----------------------------------|--------------------------------|------------------------------------------------------------------------------------|--|--|--|--|
| Location/Major<br>Roads Related  |                                | Southeast part of the Area inside Pres. Quirino at the corner of Pedro Gil and Paz |  |  |  |  |
| Land Use of the<br>Adjacent Area | Commerci                       | Commercial Area (Public Market and Paco Church)                                    |  |  |  |  |
| No. of Queueing/                 | Off-Road                       | -