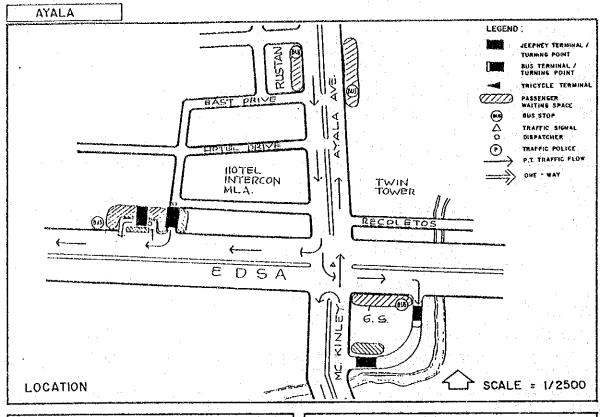

turning points within a 700 meter distance</li> <li>Connection between LRT Station and jeepney terminal</li> </ul> |
| Accessibility in the Terminal among Modes |                   |                                                                                                                                               |
| Roadside Usage                            |                   | ° On-road marker along Libertad near<br>Taft Avenue                                                                                           |
| Other Probl                               | ems               |                                                                                                                                               |

(App.12.1 cont'd.) Appendix 12.1-Q Ayala (Figure)







AYALA

Appendix 12.1-Q

Ayala (Table)

| Location/Land Use/Fa                  | cilities                       |                                                                                 |  |  |  |  |  |
|---------------------------------------|--------------------------------|---------------------------------------------------------------------------------|--|--|--|--|--|
| Location/Major<br>Roads Related       |                                | Center of Makati Business District near the intersection of EDSA and Ayala Ave. |  |  |  |  |  |
| Land Use of the<br>Adjacent Area      |                                | l Area (Makati Commercial Center) surrounded by<br>Facilities                   |  |  |  |  |  |
| No. of Queueing/                      | Off-Road