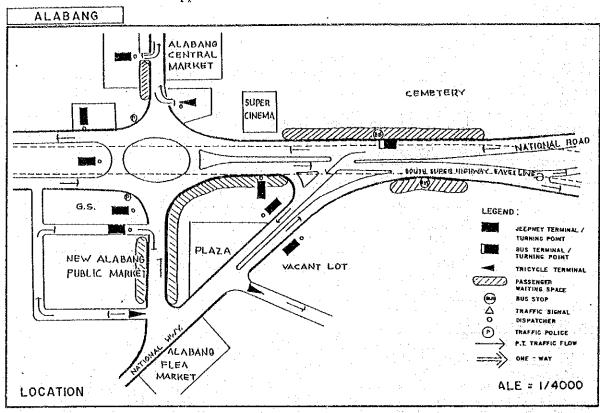

| acilities         | ° Lack of waiting space for jeepney passengers                                           |
| Deteriorati<br>Road Facili                   |                   |                                                                                          |
| Accessibility in the<br>Terminal among Modes |                   |                                                                                          |
| Roadside Us                                  | age               | ° Roadside of De la Paz are occupied by on-road market                                   |
| Other Probl                                  | ems               | Traffic Congestion due to the mixture of tricycle and<br>other public transport traffic. |

Appendix 12.1-T

Alabang (Figure)







## (App.12.1 cont'd.)

Appendix 12.1-T

Alabang (Table)

AI, ABANG

| Location/Land Use/Fa             | cilities                     |                                                                                                              |  |  |  |  |  |
|----------------------------------|------------------------------|--------------------------------------------------------------------------------------------------------------|--|--|--|--|--|
| Location/Major<br>Roads Related  | Southern p                   | Southern part of Metro Manila near the Boundary with Laguna at the intersection of SSH and National Highway. |  |  |  |  |  |
| Land Use of the<br>Adjacent Area | Commercial                   | Commercial surrounded by Residential (Public Market Subdivision)