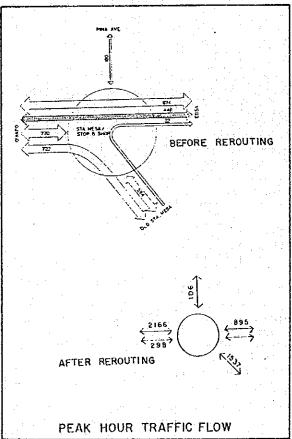

|  |  |  |  |  |
| Deterioration of<br>Road Facilities |                   |                                                                |  |  |  |  |  |
| Accessibili<br>Terminal am          |                   | ° Scattered Jeepney turning points within a 450-meter distance |  |  |  |  |  |
| Roadside Us                         | age               |                                                                |  |  |  |  |  |
| Other Probl                         | ems               |                                                                |  |  |  |  |  |
|                                     |                   |                                                                |  |  |  |  |  |

(App.12.1 cont'd.)

Appendix 12.1-L

Sta. Mesa/Stop and Shop (Figure)







STA.MESA/STOP & SHOP

Appendix 12.1-L

Sta. Mesa/Stop and Shop (Table)

| Location/Land Use/Fa             | cilities                                                                   |                                                              |  |  |  |  |  |
|----------------------------------|----------------------------------------------------------------------------|--------------------------------------------------------------|--|--|--|--|--|
| Location/Major<br>Roads Related  | East part of the area between Pres. Quiring and EDSA along<br>R. Magsaysay |                                                              |  |  |  |  |  |
| Land Use of the<br>Adjacent Area | Commercia                                                                  | l/Residential (Market, Church)