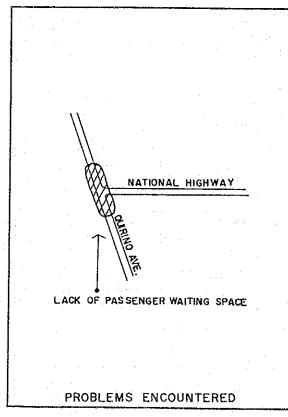

e Road of SSH                                                                    |
| Deterioratí<br>Road Facili |                   | <ul> <li>Lack of drainage system on traffic island between service<br/>road of SSH and National Road</li> </ul> |
| Accessibili<br>Terminal am |                   | ° Jeepney turning points are scattered in the Terminal area within a 300-meter distance                         |
| Roadside Us                | age               |                                                                                                                 |
| Other Probl                | ems.              |                                                                                                                 |

(App.12.1 cont'd.)

Appendix 12.1-U

Zapote (Figure)







Appendix 12.1-U

Zapote (Table)

## ZAPOTE

| Location/Land Use/Fa                 | cilities                       |                                                                                                       |
|--------------------------------------|--------------------------------|-------------------------------------------------------------------------------------------------------|
| Location/Major<br>Roads Related      | Southwest<br>at the in         | t part of Metro Manila near the boundary with Cavite<br>ntersection of Quirino Ave. and National Road |
| Land Use of the<br>Adjacent Area     | Commercia                      | al (Public Market)                                                                                    |
| No. of Queueing/<br>Waiting Jeepneys |