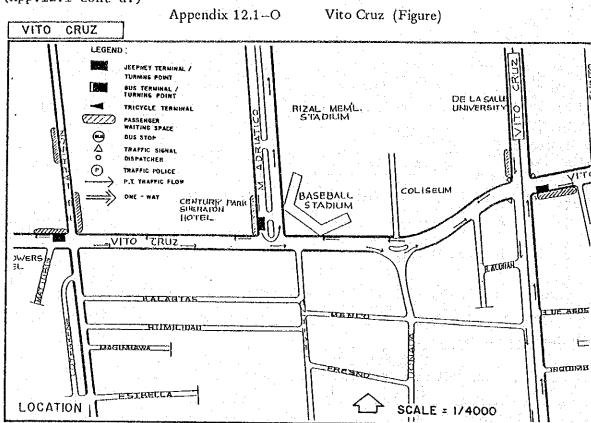

12,900 (peak hour) from/to LRT. | ing/alighting |
| Deterioration of<br>Road Facilities          |                   |                                                                                                     |               |
| Accessibility in the<br>Terminal among Modes |                   | ° Connection between LRT station and jeepney termin                                                 | als.          |
| Roadside Us                                  | age               |                                                                                                     | ÷ .           |
| Other Probl                                  | ems               |                                                                                                     |               |





VITO CRUZ

Appendix 12.1-O

Vito Cruz (Table)

| Location/Land Use/Fa                 |                                                                                                                 |                                     |  |  |  |  |
|--------------------------------------|-----------------------------------------------------------------------------------------------------------------|-------------------------------------|--|--|--|--|
| Location/Major<br>Roads Related      | In the south of Manila City between Pres. Quirino and Buendia near<br>Harrison Plaza and Rizal Memorial Stadium |                                     |  |  |  |  |
| Land Use of the<br>Adjacent Area     | Residential/Commercial (Harrison Plaza, Rizal Memorial Stadium)