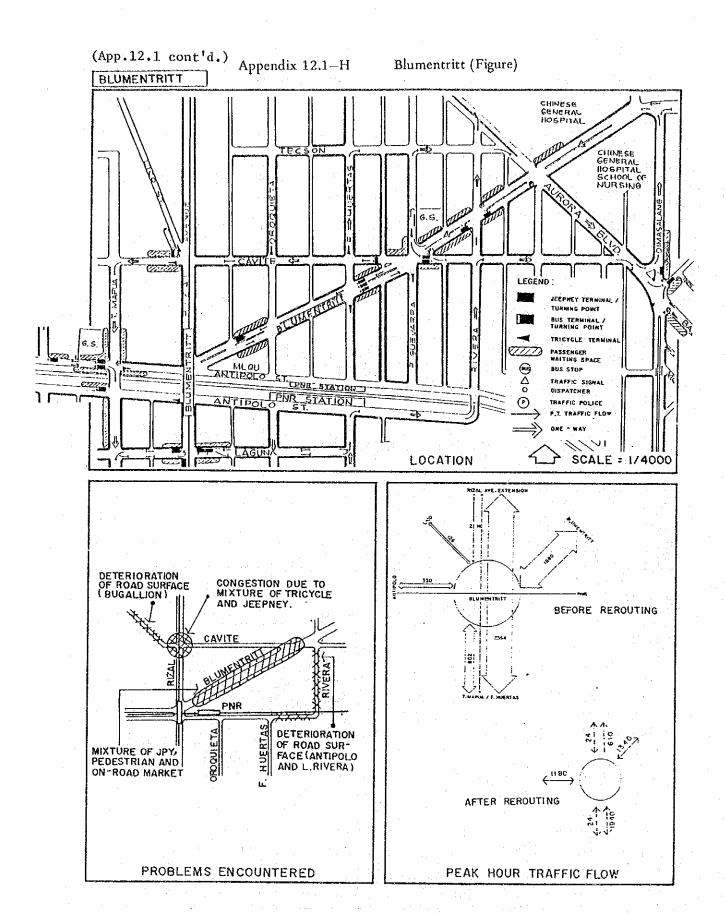

ties          |                   |                                                                                                                                          |
| Accessibility in the<br>Terminal among Modes |                   | ° Scattered jeepney turning points within a 700-meter distance<br>° Connection between jeepney terminal and LRT North Terminal           |
| Roadside Usage                               |                   | ° On-road market on the sidewalk along EDSA                                                                                              |
| Other Problems                               |                   |                                                                                                                                          |



BLUMENTRITT

Appendix 12.1-H

Blumentritt (Table)

| Location/Land Use/Fa             | cilities                       |                                                                             |  |  |  |  |  |
|----------------------------------|--------------------------------|-----------------------------------------------------------------------------|--|--|--|--|--|
| Location/Major<br>Roads Related  |                                | In the north of the CBD at the intersection of Rizal Avenue and Blumentritt |  |  |  |  |  |
| Land Use of the<br>Adjacent Area | Commerci                       | Commercial/Institutional (Public Market, MLQU, San Roque Church)            |  |  |  |  |  |
| No. of Queueing/                 | Off-Road                       | 35