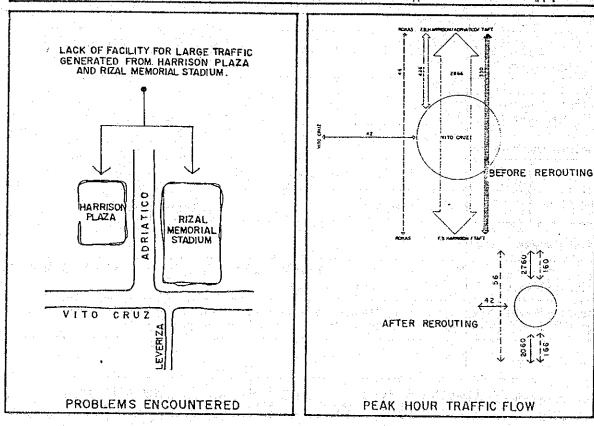

2,900 (peak hour) from/to LRT. | ing/alighting |
| Deterioration of<br>Road Facilities          |                   |                                                                                                     |               |
| Accessibility in the<br>Terminal among Modes |                   | ° Connection between LRT station and jeepney termin                                                 | als.          |
| Roadside Us                                  | age               |                                                                                                     | ÷ .           |
| Other Probl                                  | ems               |                                                                                                     |               |





VITO CRUZ

Appendix 12.1-O

Vito Cruz (Table)

| Location/Land Use/Fa                 |                                                                                                                 |                                     |  |  |  |  |
|--------------------------------------|-----------------------------------------------------------------------------------------------------------------|-------------------------------------|--|--|--|--|
| Location/Major<br>Roads Related      | In the south of Manila City between Pres. Quirino and Buendia near<br>Harrison Plaza and Rizal Memorial Stadium |                                     |  |  |  |  |
| Land Use of the<br>Adjacent Area     | Residential/Commercial (Harrison Plaza, Rizal Memorial Stadium)