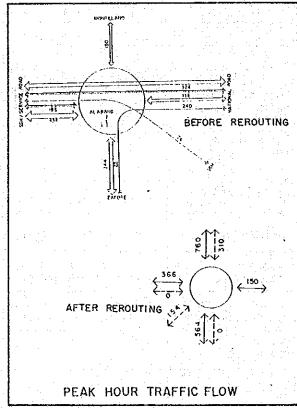

| acilities         | ° Lack of waiting space for jeepney passengers                                           |
| Deteriorati<br>Road Facili                   |                   |                                                                                          |
| Accessibility in the<br>Terminal among Modes |                   |                                                                                          |
| Roadside Us                                  | age               | ° Roadside of De la Paz are occupied by on-road market                                   |
| Other Probl                                  | ems               | Traffic Congestion due to the mixture of tricycle and<br>other public transport traffic. |

Appendix 12.1-T

Alabang (Figure)







## (App.12.1 cont'd.)

Appendix 12.1-T

Alabang (Table)

AI, ABANG

| Location/Land Use/Fa             | cilities                     |                                                                                                              |  |  |  |  |  |
|----------------------------------|------------------------------|--------------------------------------------------------------------------------------------------------------|--|--|--|--|--|
| Location/Major<br>Roads Related  | Southern p                   | Southern part of Metro Manila near the Boundary with Laguna at the intersection of SSH and National Highway. |  |  |  |  |  |
| Land Use of the<br>Adjacent Area | Commercial                   | Commercial surrounded by Residential (Public Market Subdivision)