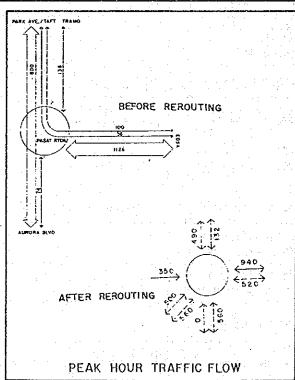

|                   | °Quirino Ave. (Poor) Mexico Road (Very Poor)                                                                              |
| Accessibility in the<br>Terminal among Modes |                   | °Scattered jeepney turning points within a 800-meter distance<br>°Connection between LRT station and jeepney/bus terminal |
| Roadside Usage                               |                   | °Roadside occupied by shopping stalls along<br>Quirino Avenue                                                             |
| Other Probl                                  | ems               | °Generated traffic from Redemptorist Church on<br>Wednesday due to the Mass                                               |

(App.12.1 cont'd.)

Appendix 12.1-N Pasay Rotonda (Figure)







Appendix 12.1-N

Pasay Rotonda (Table)

PASAY ROTONDA

| Location/Land Use/Fa             | cilities                       |                                                                |                 |                |
|----------------------------------|--------------------------------|----------------------------------------------------------------|-----------------|----------------|
| Location/Major<br>Roads Related  | Southern pa                    | ert of Metro Manila at the                                     | intersection of | Taft Ave.&EDSA |
| Land Use of the<br>Adjacent Area | Commercial/                    | 'Residential                                                   |                 |                |
| No. of Queueing/                 | Off-Road