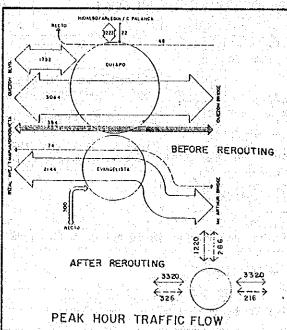

|







QUIAPO

Appendix 12.1-A

Quiapo (Table)

| Location/Land Use/Fa             | cilities                       |                                                                                           |
|----------------------------------|--------------------------------|-------------------------------------------------------------------------------------------|
| Location/Major<br>Roads Related  | Center of                      | the CBD along Quezon Blvd.                                                                |
| Land Use of the<br>Adjacent Area | Commercia                      | 1/Business/Institutional (Church)                                                         |
| No. of Queueing/                 | Off-Road                       |