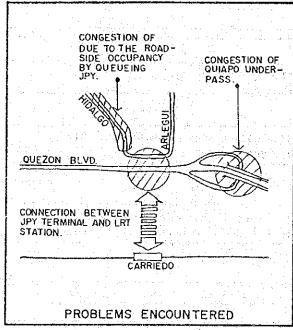

|







QUIAPO

Appendix 12.1-A

Quiapo (Table)

| Location/Land Use/Fa             | cilities                       |                                                                                           |
|----------------------------------|--------------------------------|-------------------------------------------------------------------------------------------|
| Location/Major<br>Roads Related  | Center of                      | the CBD along Quezon Blvd.                                                                |
| Land Use of the<br>Adjacent Area | Commercia                      | 1/Business/Institutional (Church)                                                         |
| No. of Queueing/                 | Off-Road                       |