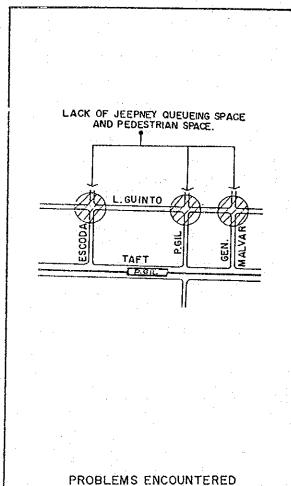

-|------------------------------------------------------|
| Road<br>Section              |           |                                                      |
| Congestion Inter-<br>section |           |                                                      |
| Pedestrian F                 | acilities |                                                      |
| Deteriorati<br>Road Facili   |           |                                                      |
| Accessibili<br>Terminal am   |           | °Connection between LRT station and Jeepney Terminal |
| Roadside Us                  | age       |                                                      |
| Other Proble                 | ems       |                                                      |



Appendix 12.1-F

Pedro Gil (Figure)







P. GIL/L.GUINTO

| Location/Land Use/Fa             | cilities                                  |                                                         |  |  |  |
|----------------------------------|-------------------------------------------|---------------------------------------------------------|--|--|--|
| Location/Major<br>Roads Related  | Southern pa                               | Southern part of the CBO near Paco Park along L. Guinto |  |  |  |
| Land Use of the<br>Adjacent Area | Institutional/Residential (PCU, PWU, PGH) |                                                         |  |  |  |
| No. of Queueing/                 | Off-Road                                  | -                                                       |  |  |  |
| Waiting Jeepneys                 | On