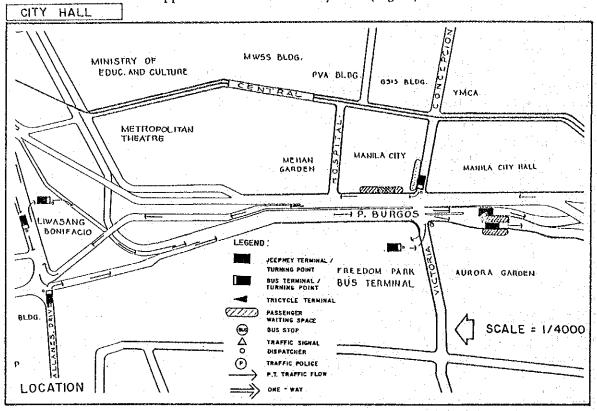

|
| Pedestrian F                                 | acilities         | Cack of passenger loading/unloading space along Quezon Blvd. (Service Road) |
| Deteriorati<br>Road Facili                   |                   |                                                                             |
| Accessibility in the<br>Terminal among Modes |                   | ° Connection between LRT D. Jose Station and jeepney terminal               |
| Roadside Us                                  | age               |                                                                             |
| Other Probl                                  | ems               |                                                                             |

(App.12.1 cont'd.) Appendix 12.1-D City Hall (Figure)







CITY HALL Appendix 12.1-D

City Hall (Table)

| Location/Land Use/Fa             | cilities                       |                                                                                      |  |  |  |
|----------------------------------|--------------------------------|--------------------------------------------------------------------------------------|--|--|--|
| Location/Major<br>Roads Related  | Center of                      | Center of the CBD infront of City Hall along P. Burgos                               |  |  |  |
| Land Use of the<br>Adjacent Area | Business/<br>Liwasang          | Business/Institutional (City Hall, Mehan Garden,<br>Liwasang Bonifacio, Post Office) |  |  |  |
| No. of Queueing/                 | Off-Road                       | <u>-</u>