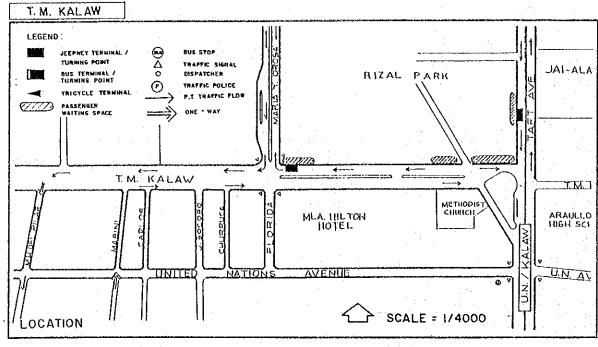

ds in the Bus terminal                 |
| Deteriorati<br>Road Facili |                   |                                                                                                                           |
| Accessibili<br>Terminal am |                   | Scattered Bus/Jeepney Terminals within a 700-meter distance<br>Connection between LRT Station and Provincial Bus Terminal |
| Roadside Us                | age               |                                                                                                                           |
| Other Probl                | ems               |                                                                                                                           |

(App.12.1 cont'd.)

Appendix 12.1-E T. M. Kalaw (Figure)







Appendix 12.1-E T. M. Kalaw (Table)

| T.M. | KALAW |      |  |
|------|-------|------|--|
|      |       | <br> |  |

| Location/Land Use/Fa             | cilities                       |                                                    |  |
|----------------------------------|--------------------------------|----------------------------------------------------|--|
| Location/Major<br>Roads Related  | Center of                      | f CBD infront of Rizal Park along T. M. Kalaw      |  |
| Land Use of the<br>Adjacent Area |                                | al/Institutional/Open spaces<br>ark, Hilton Hotel) |  |
| No. of Queueing/                 | Off-Road                       | <u>-</u>                                           |  |
| Waiting Jeepneys                 | On-Road