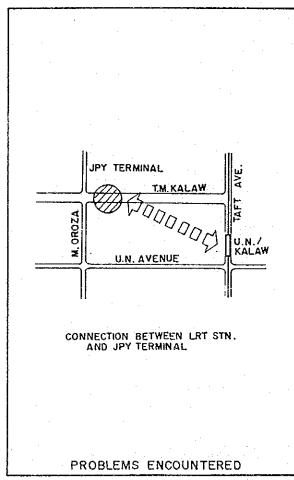

in the Bus terminal                 |
| Deteriorati<br>Road Facili |                   |                                                                                                                           |
| Accessibili<br>Terminal am |                   | Scattered Bus/Jeepney Terminals within a 700-meter distance<br>Connection between LRT Station and Provincial Bus Terminal |
| Roadside Us                | age               |                                                                                                                           |
| Other Probl                | ems               |                                                                                                                           |

(App.12.1 cont'd.)

Appendix 12.1-E T. M. Kalaw (Figure)







Appendix 12.1-E T. M. Kalaw (Table)

| T.M. | KALAW |      |  |
|------|-------|------|--|
|      |       | <br> |  |

| Location/Land Use/Fa             | cilities                       |                                                    |  |
|----------------------------------|--------------------------------|----------------------------------------------------|--|
| Location/Major<br>Roads Related  | Center of                      | f CBD infront of Rizal Park along T. M. Kalaw      |  |
| Land Use of the<br>Adjacent Area |                                | al/Institutional/Open spaces<br>ark, Hilton Hotel) |  |
| No. of Queueing/                 | Off-Road                       | <u>-</u>                                           |  |
| Waiting Jeepneys                 | On-Road