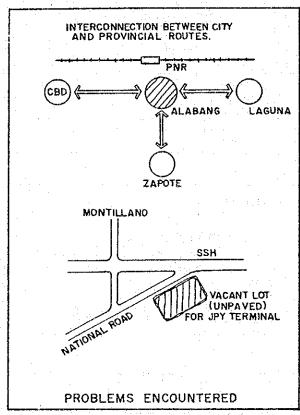

| acilities         | ° Lack of waiting space for jeepney passengers                                           |
| Deteriorati<br>Road Facili                   |                   |                                                                                          |
| Accessibility in the<br>Terminal among Modes |                   |                                                                                          |
| Roadside Us                                  | age               | ° Roadside of De la Paz are occupied by on-road market                                   |
| Other Probl                                  | ems               | Traffic Congestion due to the mixture of tricycle and<br>other public transport traffic. |

Appendix 12.1-T

Alabang (Figure)







## (App.12.1 cont'd.)

Appendix 12.1-T

Alabang (Table)

AI, ABANG

| Location/Land Use/Fa             | cilities                     |                                                                                                              |  |  |  |  |  |
|----------------------------------|------------------------------|--------------------------------------------------------------------------------------------------------------|--|--|--|--|--|
| Location/Major<br>Roads Related  | Southern p                   | Southern part of Metro Manila near the Boundary with Laguna at the intersection of SSH and National Highway. |  |  |  |  |  |
| Land Use of the<br>Adjacent Area | Commercial                   | Commercial surrounded by Residential (Public Market Subdivision)