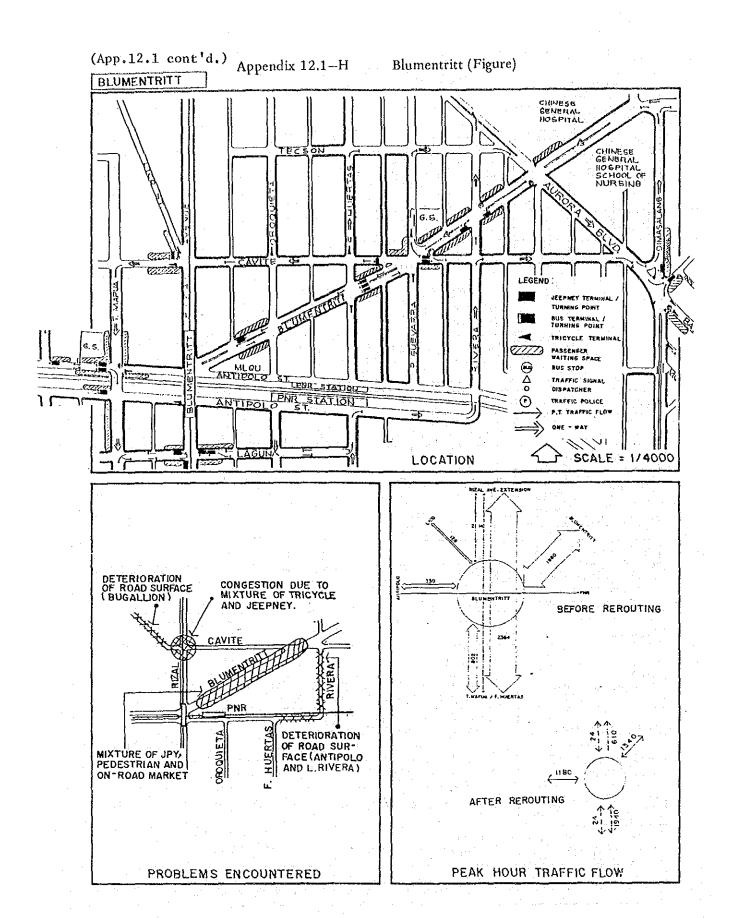

|
| Accessibility in the<br>Terminal among Modes |                 | <ul> <li>Scattered jeepney turning points within a 700-meter distance</li> <li>Connection between jeepney terminal and LRT North Terminal</li> </ul> |
| Roadside Usage                               |                 | ° On-road market on the sidewalk along EDSA                                                                                                          |
| Other Problems                               |                 |                                                                                                                                                      |



BLUMENTRITT

Appendix 12.1-H

Blumentritt (Table)

| Location/Land Use/Fa             |                                                                             |                                                                  |  |  |  |  |  |
|----------------------------------|-----------------------------------------------------------------------------|------------------------------------------------------------------|--|--|--|--|--|
| Location/Major<br>Roads Related  | In the north of the CBD at the intersection of Rizal Avenue and Blumentritt |                                                                  |  |  |  |  |  |
| Land Use of the<br>Adjacent Area | Commerci                                                                    | Commercial/Institutional (Public Market,