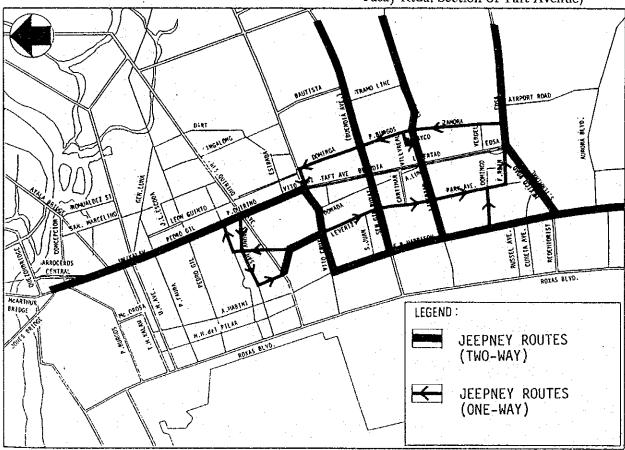

Jeepney for Solis-Plaza
Sta, Cruz Section of Rizal Avenue)

JEEPNEY ROUTES (TWO-WAY)

JEEPNEY ROUTES (ONE-WAY)



A8 - 33

REROUTING PLAN Alternative C

Figure C (Banning of Jeepney for Solis – McArthur
Bridge Section of Rizal Avenue)





Figure D (Banning of Jeepney for Solis-McArthur
Bridge Section of Rizal Avenue)



REROUTING PLAN Alternative I

Figure E (Banning of Jeepney for P. Quirino –
Vito Cruz Section of Taft Avenue)





REROUTING PLAN Alternative II

Figure F (Banning of Jeepney for P. Quirino –
Buendia Section of Taft Avenue)



Figure G (App.8.10 cont<sup>1</sup>d.)

REROUTING PLAN Alternative III (Banning of Jeepney for P. Quirino — Pasay Rdta. Section of Taft Avenue)



REROUTING PLAN Alternative IV

(Banning of Jeepney for V. Cruz —

Pasay Rtda. Section of Taft Avenue)



#### Appendix 9.1 道路容量算定方式

- 道路容量算定の方式は種々あるが、JUMSUT調査ではマニラ首都圏の実状を考慮して、
   "Highway Planning Manual" (MPWH、1981年8月)の方式を採用した。
- ・第一段階として、アペンディクス表 A に示すように MPWH マニュアルにおいて、「乗用車換算での時間当り基本的断面容量」が決定されている。

Appendix Table A
Basic Hourly Capacity in PCU (Passenger Car Unit) for Both Directions

| Road Type    | Carriageway | Roadside      | Basic Hourly Capacity    |
|--------------|-------------|---------------|--------------------------|
|              | Width (M)   | Friction      | in PCU in Both Direction |
| Highway      | - 4.0       | None or Light | 600                      |
| Highway      | 4.1 - 5.0   | None or Light | 1,200                    |
| Highway      | 5.1 - 5.5   | None or Light | 1,800                    |
| Highway      | 5.6 - 6.1   | None or Light | 1,900