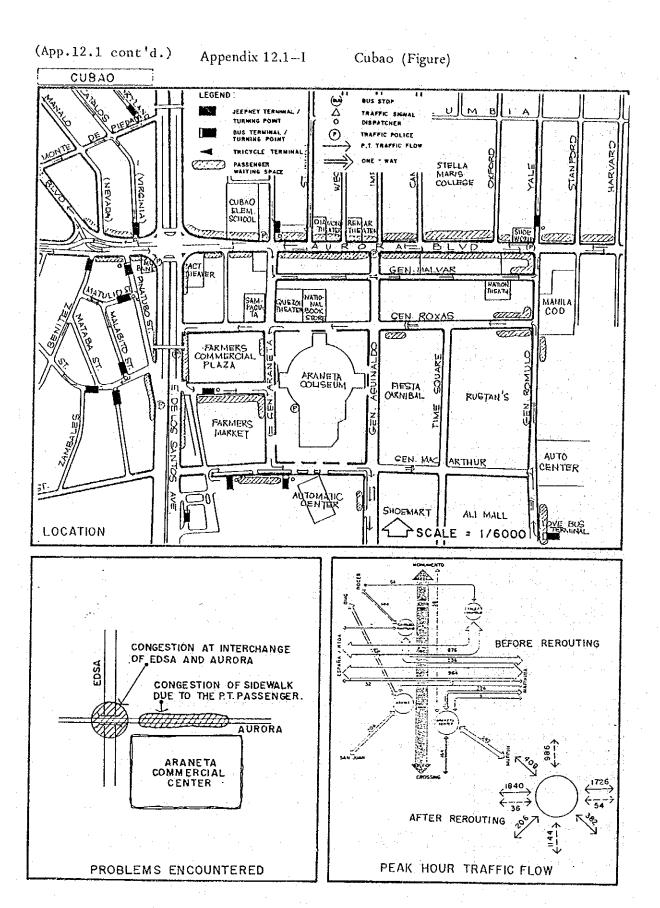

tas - L. Rivera ) (very poor)<br>T. Bugallon (very poor) L. Rivera (poor)                                                          |
| Accessibility in the<br>Terminal among Modes |                   | ° Scattered jeepney turning points within a 650 meter distance                                                                                         |
| Roadside Usage                               |                   | ° On-road market along Blumentritt and Antipolo                                                                                                        |
| Other Probl                                  | ems               | <ul><li>Traffic congestion by mixture of tricycle, jeepney and bus</li><li>Anticipated increase of traffic along T. Bugallon after rerouting</li></ul> |



CUBAO

Appendix 12.1-I

Cubao (Table)

A-7.18

| Location/Land Use/Fa             | cilities                                                                                 |                                                                           |  |  |  |  |
|----------------------------------|------------------------------------------------------------------------------------------|---------------------------------------------------------------------------|--|--|--|--|
| Location/Major<br>Roads Related  | Eastern business/commercial center of M. Manila at the junction of EDSA and Aurora Blvd. |                                                                           |  |  |  |  |
| Land Use of the<br>Adjacent Area | Commercial (Araneta Commercial Center)