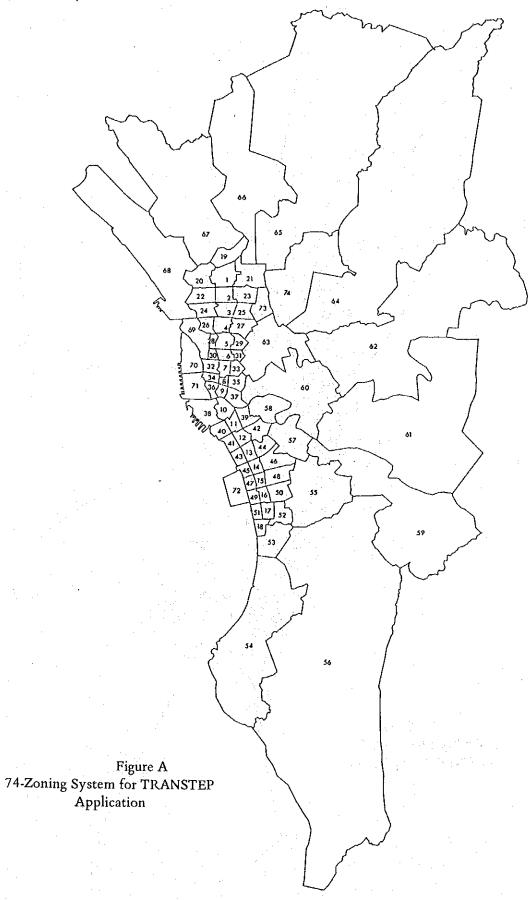

対し、次の情報を作成した。: a)リンク長、b)車線数 c)リンク速度 d)Q V 条件(速度 容量の関係)
  - ●このEDP道路システムの特徴は次の通りである。
    - a) LRT 周辺の幹線は、ノードリンクを明瞭につけ、充分検討ができるようなネットワークを組んだ。LRT 周辺の幹線道路の属するソーン中心からの徒歩リンク

は LRTコリドーにも結びつけることとしたが、徒歩距離は実態に合わせて変えた。

- b) 各 L R T駅は平行する幹線道路につながるリンクを持つ。結果として、 L R T B 辺の道路網ははしご状となった。
- c) LRTから離れた地域の道路網はできる限り単純化した。
- 4 公共輸送ラインデータ
  - 現況シープニィ・バス路線はTRANSTEP 用に各々9 9と4 2のEDP路線に統合した。その方法は64ゾーンシステムの場合(本編参服)と同じであるが、新ゾーンに対応してその結果は異なる。
  - 統合路線の特徴は次の通りである。
    - a) Taft と Harrison のような平行するLRT沿の幹線道路を通る路線の明確な区別。
    - b) LRT沿の路線は路線長の短いものもゾーン間路線として対象とした。
    - c) LRTコリドー外では相当数のゾーン内路線を対象外とした。
- (5) 公共輸送旅客〇D表
  - ●第16章で詳述したように1980/1983年HISの結果に基づいてMMUTIP 202ゾーンベースでJUMSUT OD表が作成された。これは、朝ピーク74ゾーン 公共輸送旅客OD表作成のために用いられている。
  - 7 4 ゾーンシステムのゾーン界はMMUTIPのゾーン界に一致しないため、7 4 ゾーン O D表は 2 0 2 ゾーン O D表をもとに関連ゾーンの面積按分により近似して推定した。





#### APPENDIX 8.5 EDP ROUTE LIST AND LINE CONFIGURATION

#### List of Table and Figures

Table A EDP Route List Prepared for 64-Zoning System

Figure A EDP Line Configuration: Existing Jeepney Routes

Figure B EDP Line Configuration: Existing Bus Routes

### Appendix 8.5 Table A EDP Route List Prepared for 64 Zone System

| EDP <sup>1</sup><br>oute<br>No.                                      | ر<br>کا ج<br>Mode                        | 3/<br>Service<br>Type                    | Route Name