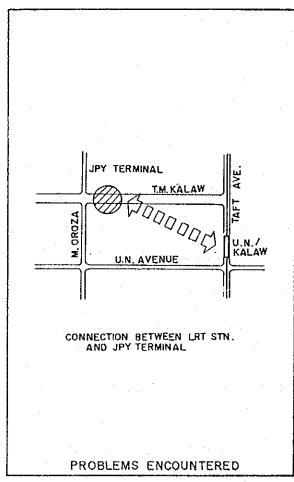

he Bus terminal              |
| Deteriorati<br>Road Facili |                   |                                                                                                                             |
| Accessibili<br>Terminal am |                   | °Scattered Bus/Jeepney Terminals within a 700-meter distance<br>°Connection between LRT Station and Provincial Bus Terminal |
| Roadside Us                | age               |                                                                                                                             |
| Other Prool                | ems               |                                                                                                                             |

(App.12.1 cont'd.)

Appendix 12.1-E T. M. Kalaw (Figure)







Appendix 12.1-E T. M. Kalaw (Table)

| <del>~~~~~~~~</del> |       | <br> |  |
|---------------------|-------|------|--|
| T.M.                | KALAW |      |  |
|                     |       |      |  |

| Location/Land Use/Fa             | cilities                       |                                                              |  |  |  |  |  |  |
|----------------------------------|--------------------------------|--------------------------------------------------------------|--|--|--|--|--|--|
| Location/Major<br>Roads Related  | Center o                       | f CBD infront of Rizal Park along T. M. Kalaw                |  |  |  |  |  |  |
| Land Use of the<br>Adjacent Area |                                | mercial/Institutional/Open spaces<br>zal Park, Hilton Hotel) |  |