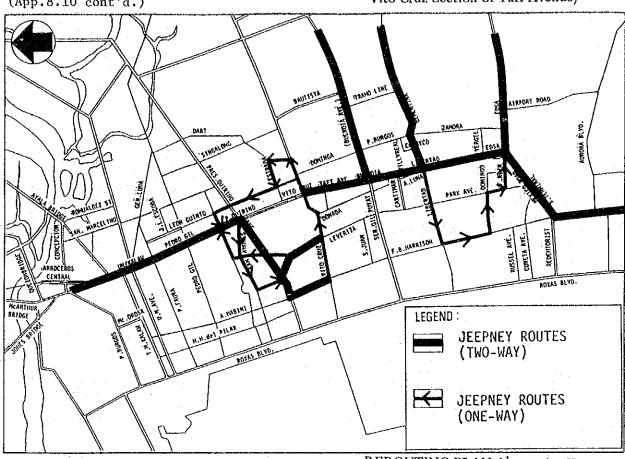

Banning of Jeepney for P. Quirino Pasay Rotonda Section of Taft Avenue)
- H Rerouting Plan Alternative IV (Banning of Jeepney for Vito Cruz Pasay Rotonda Section of Taft Avenue)

Figure A REROUTING PLAN Alternative A (Barrning of Jeepney for V. Fugoso — Plaza Sta. Cruz Section of Rizal Avenue)



HERDES DEL 96

Figure B

REROUTING PLAN Alternative B
(Banning of Jeepney for Solis-Plaza
Sta, Cruz Section of Rizal Avenue)

JEEPNEY ROUTES (TWO-WAY)

JEEPNEY ROUTES (ONE-WAY)



A8 - 33

REROUTING PLAN Alternative C

Figure C (Banning of Jeepney for Solis – McArthur
Bridge Section of Rizal Avenue)





Figure D (Banning of Jeepney for Solis-McArthur
Bridge Section of Rizal Avenue)



REROUTING PLAN Alternative I

Figure E (Banning of Jeepney for P. Quirino –
Vito Cruz Section of Taft Avenue)





REROUTING PLAN Alternative II

Figure F (Banning of Jeepney for P. Quirino –
Buendia Section of Taft Avenue)



Figure G (App.8.10 cont<sup>1</sup>d.)

REROUTING PLAN Alternative III (Banning of Jeepney for P. Quirino — Pasay Rdta. Section of Taft Avenue)



REROUTING PLAN Alternative IV

(Banning of Jeepney for V. Cruz —

Pasay Rtda. Section of Taft Avenue)



#### Appendix 9.1 道路容量算定方式

- 道路容量算定の方式は種々あるが、JUMSUT調査ではマニラ首都圏の実状を考慮して、
   "Highway Planning Manual" (MPWH、1981年8月)の方式を採用した。
- ・第一段階として、アペンディクス表 A に示すように MPWH マニュアルにおいて、「乗用車換算での時間当り基本的断面容量」が決定されている。

Appendix Table A
Basic Hourly Capacity in PCU (Passenger Car Unit) for Both Directions

| Road Type    | Carriageway | Roadside      | Basic Hourly Capacity    |
|--------------|-------------|---------------|--------------------------