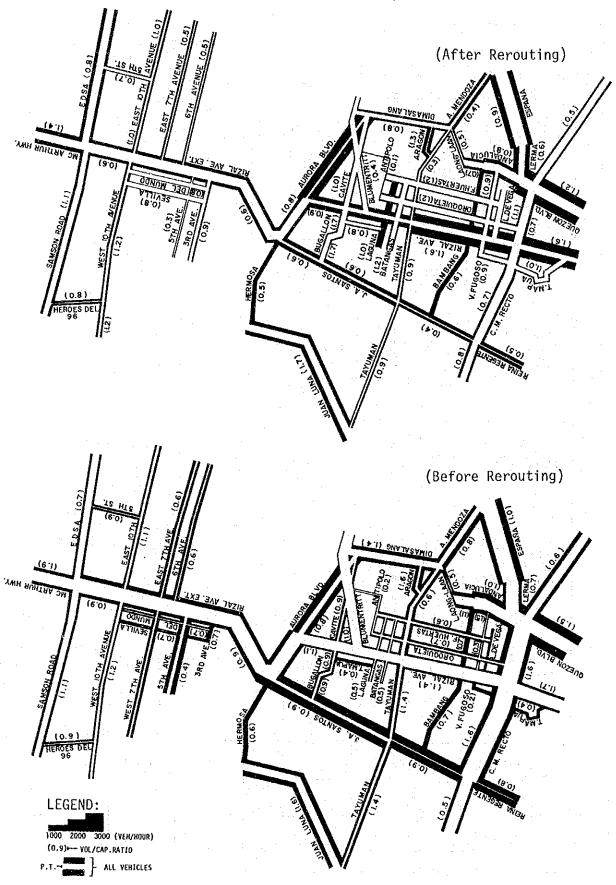

| 451              | 140       | 55                                     | 195                                               | 646                | 798               | 30.2                 |                                | 1,040     | 0.77 |
|                                        |                                |                  |                               |                  |           |                                        |                                                   |                    |                   |                      |                                |           |      |

Appendix 9,4
Traffic Volume and Volume Capacity Ratio
by Road Section (South Corridor)





Appendix 9.4
Traffic Volume and Volume Capacity Ratio
by Road Section (North Corridor)



# Appendix 9,5 Studied Intersections Along LRT Corridor

|                                    | Traffi