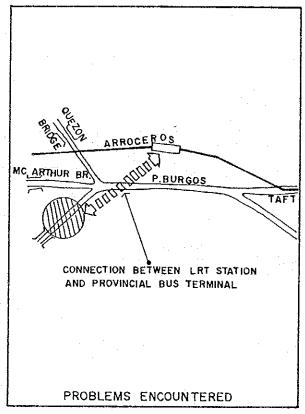

nue/C.M. Recto                                                        |
| Pedestrian F               | acilities         | ° Lack of passenger loading/unloading space along<br>Quezon Blvd. (Service Road) |
| Deterioration              |                   |                                                                                  |
| Accessibili<br>Terminal am |                   | ° Connection between LRT D. Jose Station and jeepney terminal                    |
| Roadside Us                | age               |                                                                                  |
| Other Proble               | ems               |                                                                                  |

(App.12.1 cont'd.) Appendix 12.1-D City Hall (Figure)







## (App.12.1 cont<sup>†</sup>d.)

CITY HALL Appendix 12.1

Appendix 12.1-D City Hall (Table)

| Location/Land Use/Fa             | cilities                       |                                                                    |
|----------------------------------|--------------------------------|--------------------------------------------------------------------|
| Location/Major<br>Roads Related  | Center of                      | the CBD infront of City Hall along P. Burgos                       |
| Land Use of the<br>Adjacent Area | Business/<br>Liwasang          | Institutional (City Hall, Mehan Garden,<br>Bonifacio, Post Office) |
| No. of Queueing/                 | Off-Road                       | •                                                                  |
| Waiti