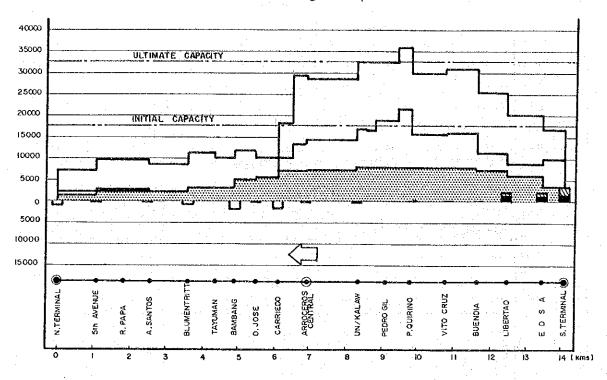

venue 108.0 147.6 127.8 106.8 167.7 144.0 (Pmillion/year) 3. LRT Impact on BUS/JEEPNEY 1) No.of Pass. (000)/Hr.JPY. 705.0 703.9 682.7 681.5 693.3 696.6 715.0 247.8 249.1 228.5 233.5 265.7 265.9 BUS : 252.5 952.8 953.0 948.4 947.4 921.8 930.1 **TOTAL** 967.5 2) Pass. kms. (000)/kms.4,230.7 JPY. 4,123.1 4,107.7 3,892.9 3,884.7 4,141.8 4,133.8 BUS 2,447.7 2,243.3 2,352.0 2,492.2 2,527.0 2,217.4 2,247.3 TOTAL 6,678.4 6,366.4 6,459.7 6,385.1 6,411.7 6,359.2 6,381.1 4. LRT Economic Impact 1) Total Fare 1,038.3 1,041.8 1,042.2 1,057.3 1,056.0 1,029.4 1,028.0 Paid(P000/hr) 2) Total Generalized Cost ex-438.4 432.8 432.7 438.6 437.3 423.6 425.2 cluding Fare (P000/hr.)

<sup>1/</sup> Based on the provisional 1980 HIS OD table.

Figure A
Loading/Unloading Pattern of LRT Passengers
(Rerouting Plan A)





Figure B Loading/Unloading Pattern of LRT Passengers (Rerouting Plan B)



Figure C
Loading/Unloading Pattern of LRT Passengers
(Rerouting Plan C)



Figure D
Loading/Unloading Pattern of LRT Passengers
(Rerouting Plan D)



Figure E
Loading/Unloading Pattern of LRT Passengers
(Rerouting Plan E)



## APPENDIX 8.8 SUMMARY INFORMATION ON AVAILABLE SIDE STREETS

### List of Appendices

- A North Blumentritt Area
- B Between Blumentritt and Tayuman Area
- C Between Tayuman and C. M. Recto Area
- D Between Pedro Gil and San Andres Area
- E Between Buendia and EDSA Area
- F Between San Andres and Buendia Area
- G Between C. M. Recto and C. Palanca St. Area

#### A NORTH OF BLUMENTRITT AREA:

|                 |                | The second secon |                       |