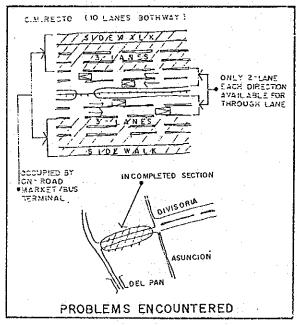

br>Road Facilities          |                   |                                                                                                                                 |
| Accessibility in the<br>Terminal among Modes |                   | °Scattered jeepney turning points within a 650-meter distance<br>°Connection between LRT Carriedo Station and jeepney terminals |
| Roadside Us                                  | age               |                                                                                                                                 |
| Other Probl                                  | ems               |                                                                                                                                 |

(App.12.1 cont'd.)







(App.12.1 cont'd.)

DIVISORIA Appendix 12.1-B Divisoria (Table)

| Location/Land Use/Fa             | cilities                                                |                                                                                                                     |  |  |  |  |  |  |
|----------------------------------|---------------------------------------------------------|---------------------------------------------------------------------------------------------------------------------|--|--|--|--|--|--|
| Location/Major<br>Roads Related  | East part of the CBD along C.M. Recto near North Harbor |                                                                                                                     |  |  |  |  |  |  |
| Land Use of the<br>Adjacent Area | B