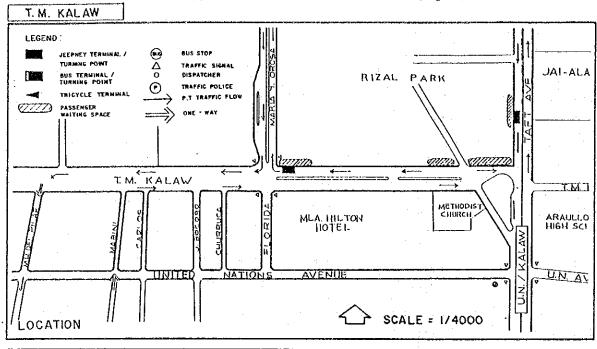

the Bus terminal              |
| Deteriorati<br>Road Facili |                   |                                                                                                                             |
| Accessibili<br>Terminal am |                   | °Scattered Bus/Jeepney Terminals within a 700-meter distance<br>°Connection between LRT Station and Provincial Bus Terminal |
| Roadside Us                | age               |                                                                                                                             |
| Other Prool                | ems               |                                                                                                                             |

(App.12.1 cont'd.)

Appendix 12.1-E T. M. Kalaw (Figure)







Appendix 12.1-E T. M. Kalaw (Table)

| <del>~~~~~~~~</del> |       | <br> |  |
|---------------------|-------|------|--|
| T.M.                | KALAW |      |  |
|                     |       |      |  |

| Location/Land Use/Fa             | cilities                       |                                                              |  |  |  |  |  |  |
|----------------------------------|--------------------------------|--------------------------------------------------------------|--|--|--|--|--|--|
| Location/Major<br>Roads Related  | Center o                       | f CBD infront of Rizal Park along T. M. Kalaw                |  |  |  |  |  |  |
| Land Use of the<br>Adjacent Area |                                | mercial/Institutional/Open spaces<br>zal Park, Hilton Hotel) |  |