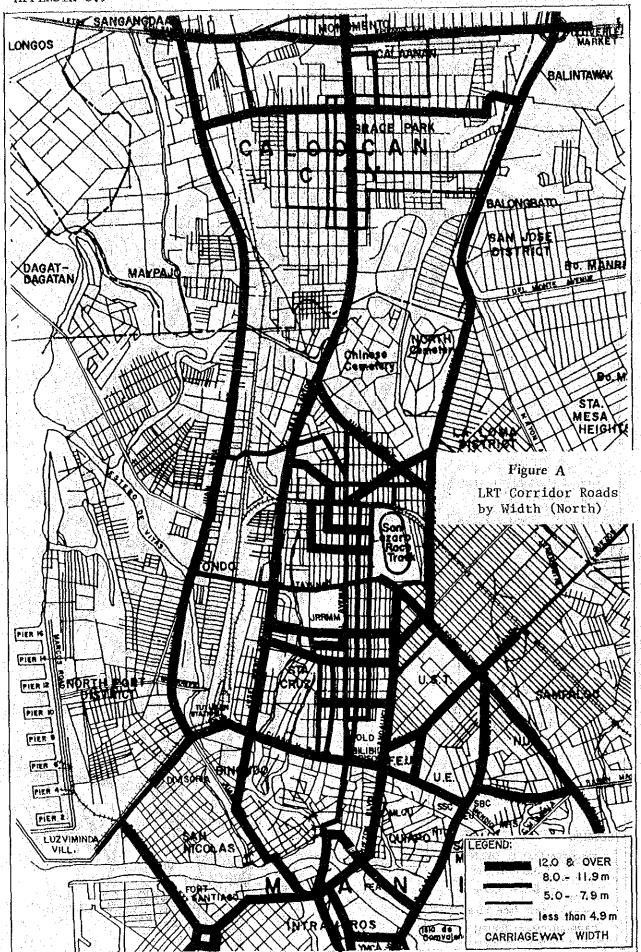

|
| T. Alonzo    | 0.30           | 12.0                     | 2.8 + 2.7              | commercial<br>(Ortañez Univ) | rare                | good                       |
| T. Mapua     | 0.30           | 7.0                      | 1.6 + 1.6              | commercial                   | rare                | fair                       |
| Evangelista  | 0.49           | 7.1 - 8.4                | 1.4 + 1.4              | connercial                   | rare                | good                       |
| Villalobos   | 0.12           | 11.0                     | 0.9 + 0.8              | commercial                   | rare                | good                       |

### APPENDIX 8.9 LRT CORRIDOR ROADS BY WIDTH

### List of Figures

- A North Corridor
- B South Corridor





### APPENDIX 8.10 ALTERNATIVE REPOUTING PLANS

#### List of Figures

- A Rerouting Plan Alternative A (Banning of Jeepney for V. Fugozo — Plaza Sta. Cruz Section of Rizal Avenue)
- B Rerouting Plan Alternative B (Banning of Jeepney for Solis-Plaza Sta. Cruz Section of Rizal Avenue)
- C Rerouting Plan Alternative C (Banning of Jeepney for Solis-McArthur Bridge Section of Rizal Avenue)
- D Rerouting Plan Alternative C'(Banning of Jeepney for Solis-McArthur Bridge Section of Rizal Avenue)
- E Rerouting Plan Alternative I (Banning of Jeepney for P. Quirino Vito Cruz Section of Taft Avenue)
- F Rerouting Plan Alternative II (Banning of Jeepney for P. Quirino Buendia Section of Taft Avenue)
- G Rerouting Plan Alternative III (Banning of Jeepney for P. Quirino Pasay Rotonda Section of Taft Av