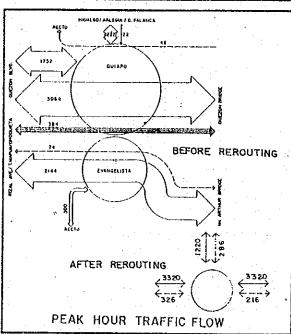

| 200 | 200 | 200 | 200 | 200 | 200 | 200 | 200 | 200 | 200 | 200 | 200 | 200 | 200 | 200 | 200 | 200 | 200 | 200 | 200 | 200 | 200 | 200 | 200 | 200 | 200 | 200 | 200 | 200 | 200 | 200 | 200 | 200 | 200 | 200 | 200 | 200 | 200 | 200 | 200 | 200 | 200 | 200 | 200 | 200 | 200 | 200 | 200 | 200 | 200 | 200 | Critical Traffic Flow by Direction % 0.94 cc 883 m 516 mu 1475 THROUGH perves or mouther 7% 0.5 1 198 1 348 X 122 X 122 X 122 X 122 X 129 X 120 X X 120 X 12 7.0m (2 LANES) LIBERTAD Эла ойіліцо Status LEVERIZA Y Y Y Y Y Y **VAW3NO** (2 KANES) T. CLAUDIO 7m (2 LANES)  $0.50 \sim 0.91$ V/C Ratio by Traffic Signal  $0.78 \sim 0.94$ After Rerouting  $1.00 \sim 1.22$  $0.67 \sim 0.89$ Before Rerouting (App.9.6 cont'd.) (10) T. Claudio/ Quirino Name of Intersection (9) Libertad/ Leveriza







QUIAPO

Appendix 12.1-A

Quiapo (Table)

| Location/Land Use/Fa             | cilities                       |                                                                                           |  |  |  |  |  |
|----------------------------------|--------------------------------|-------------------------------------------------------------------------------------------|--|--|--|--|--|
| Location/Major<br>Roads Related  | Center of                      | the CBD along Quezon Blvd.                                                                |  |  |  |  |  |
| Land Use of the<br>Adjacent Area | Commercia                      | Commercial/Business/Institutional (Church)                                                |  |  |  |  |  |
| No. of Queueing/                 | Off-Road