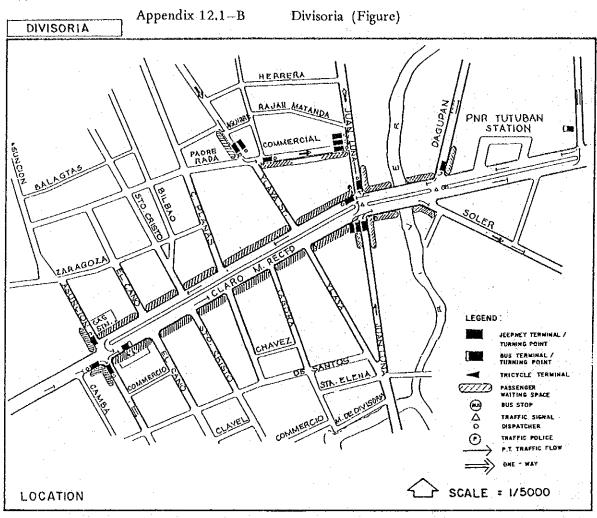

f<br>Road Facilities          |                   |                                                                                                                                 |
| Accessibility in the<br>Terminal among Modes |                   | °Scattered jeepney turning points within a 650-meter distance<br>°Connection between LRT Carriedo Station and jeepney terminals |
| Roadside Us                                  | age               |                                                                                                                                 |
| Other Probl                                  | ems               |                                                                                                                                 |

(App.12.1 cont'd.)







(App.12.1 cont'd.)

DIVISORIA Appendix 12.1-B Divisoria (Table)

| Location/Land Use/Fa             | cilities                                                |                                                                                                                     |  |  |  |  |  |  |
|----------------------------------|---------------------------------------------------------|---------------------------------------------------------------------------------------------------------------------|--|--|--|--|--|--|
| Location/Major<br>Roads Related  | East part of the CBD along C.M. Recto near North Harbor |                                                                                                                     |  |  |  |  |  |  |
| Land Use of the<br>Adjacent Area |