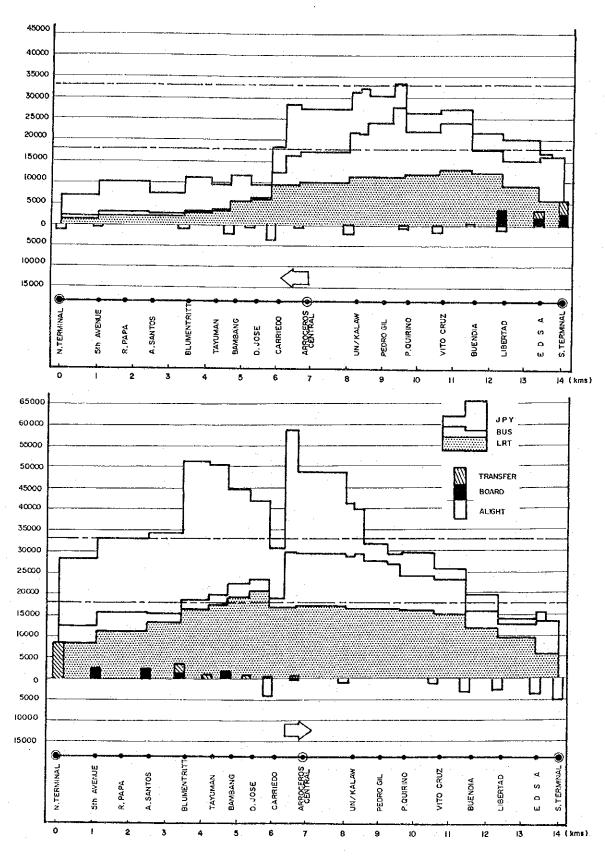

S/JEEPNEY 1) No.of Pass. (000)/Hr.JPY. 705.0 703.9 682.7 681.5 693.3 696.6 715.0 247.8 249.1 228.5 233.5 265.7 265.9 BUS : 252.5 952.8 953.0 948.4 947.4 921.8 930.1 **TOTAL** 967.5 2) Pass. kms. (000)/kms.4,230.7 JPY. 4,123.1 4,107.7 3,892.9 3,884.7 4,141.8 4,133.8 BUS 2,447.7 2,243.3 2,352.0 2,492.2 2,527.0 2,217.4 2,247.3 TOTAL 6,678.4 6,366.4 6,459.7 6,385.1 6,411.7 6,359.2 6,381.1 4. LRT Economic Impact 1) Total Fare 1,038.3 1,041.8 1,042.2 1,057.3 1,056.0 1,029.4 1,028.0 Paid(P000/hr) 2) Total Generalized Cost ex-438.4 432.8 432.7 438.6 437.3 423.6 425.2 cluding Fare (P000/hr.)

<sup>1/</sup> Based on the provisional 1980 HIS OD table.

Figure A
Loading/Unloading Pattern of LRT Passengers
(Rerouting Plan A)





Figure B Loading/Unloading Pattern of LRT Passengers (Rerouting Plan B)



Figure C
Loading/Unloading Pattern of LRT Passengers
(Rerouting Plan C)



Figure D
Loading/Unloading Pattern of LRT Passengers
(Rerouting Plan D)



Figure E
Loading/Unloading Pattern of LRT Passengers
(Rerouting Plan E)



## APPENDIX 8.8 SUMMARY INFORMATION ON AVAILABLE SIDE STREETS

### List of Appendices

- A North Blumentritt Area
- B Between Blumentritt and Tayuman Area
- C Between Tayuman and C. M. Recto Area
- D Between Pedro Gil and San Andres Area
- E Between Buendia and EDSA Area
- F Between San Andres and Buendia Area
- G Between C. M. Recto and C. Palanca St. Area

#### A NORTH OF BLUMENTRITT AREA:

|                 |                | The second secon |                       |                           |                     |                           |
|-----------------|