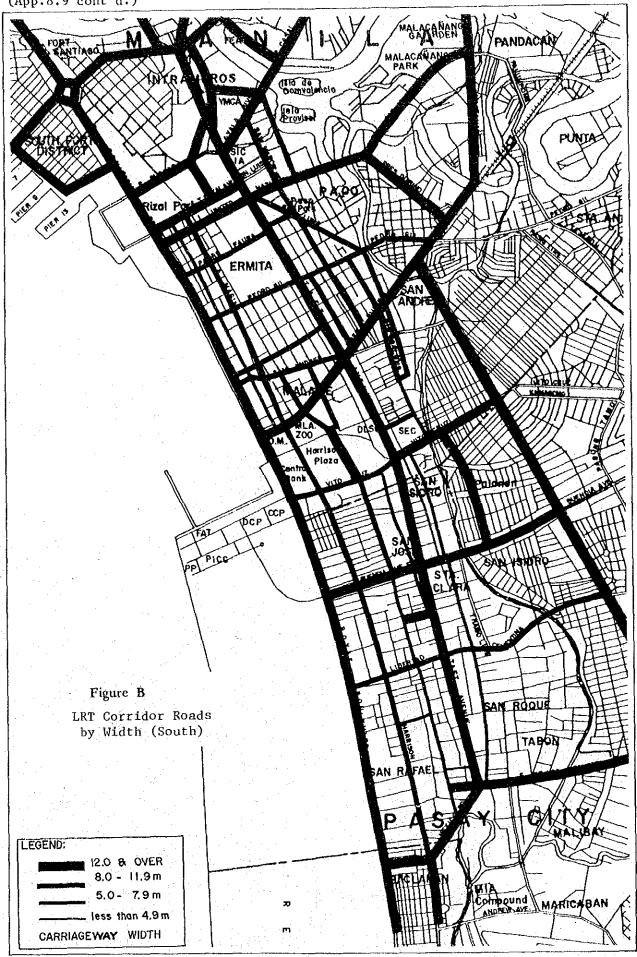

|
| T. Alonzo    | 0.30           | 12.0                     | 2.8 + 2.7              | commercial<br>(Ortañez Univ) | rare                | good                       |
| T. Mapua     | 0.30           | 7.0                      | 1.6 + 1.6              | commercial                   | rare                | fair                       |
| Evangelista  | 0.49           | 7.1 - 8.4                | 1.4 + 1.4              | connercial                   | rare                | good                       |
| Villalobos   | 0.12           | 11.0                     | 0.9 + 0.8              | commercial                   | rare                | good                       |

### APPENDIX 8.9 LRT CORRIDOR ROADS BY WIDTH

### List of Figures

- A North Corridor
- B South Corridor





### APPENDIX 8.10 ALTERNATIVE REPOUTING PLANS

#### List of Figures

- A Rerouting Plan Alternative A (Banning of Jeepney for V. Fugozo — Plaza Sta. Cruz Section of Rizal Avenue)
- B Rerouting Plan Alternative B (Banning of Jeepney for Solis-Plaza Sta. Cruz Section of Rizal Avenue)
- C Rerouting Plan Alternative C (Banning of Jeepney for Solis-McArthur Bridge Section of Rizal Avenue)
- D Rerouting Plan Alternative C'(Banning of Jeepney for Solis-McArthur Bridge Section of Rizal Avenue)
- E Rerouting Plan Alternative I (Banning of Jeepney for P. Quirino Vito Cruz Section of Taft Avenue)
- F Rerouting Plan Alternative II (Banning of Jeepney for P. Quirino Buendia Section of Taft Avenue)
- G Rerouting Plan Alternative III (Banning of Jeepney for P. Quirino Pasay Rotonda Section of Taft Aven