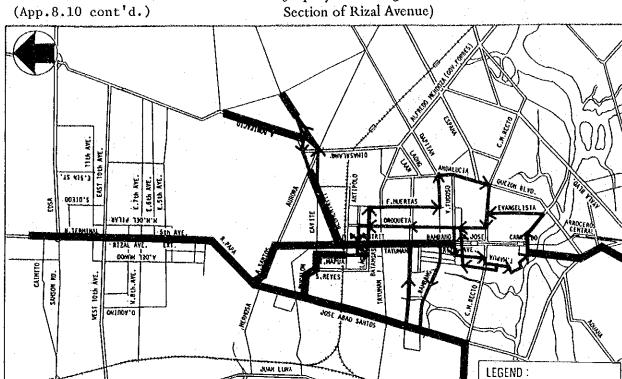

epney for Solis-Plaza Sta. Cruz Section of Rizal Avenue)
- C Rerouting Plan Alternative C (Banning of Jeepney for Solis-McArthur Bridge Section of Rizal Avenue)
- D Rerouting Plan Alternative C'(Banning of Jeepney for Solis-McArthur Bridge Section of Rizal Avenue)
- E Rerouting Plan Alternative I (Banning of Jeepney for P. Quirino Vito Cruz Section of Taft Avenue)
- F Rerouting Plan Alternative II (Banning of Jeepney for P. Quirino Buendia Section of Taft Avenue)
- G Rerouting Plan Alternative III (Banning of Jeepney for P. Quirino Pasay Rotonda Section of Taft Avenue)
- H Rerouting Plan Alternative IV (Banning of Jeepney for Vito Cruz Pasay Rotonda Section of Taft Avenue)

Figure A REROUTING PLAN Alternative A (Barrning of Jeepney for V. Fugoso — Plaza Sta. Cruz Section of Rizal Avenue)



HERDES DEL 96

Figure B

REROUTING PLAN Alternative B
(Banning of Jeepney for Solis-Plaza
Sta, Cruz Section of Rizal Avenue)

JEEPNEY ROUTES (TWO-WAY)

JEEPNEY ROUTES (ONE-WAY)



A8 - 33

REROUTING PLAN Alternative C

Figure C (Banning of Jeepney for Solis – McArthur
Bridge Section of Rizal Avenue)





Figure D (Banning of Jeepney for Solis-McArthur
Bridge Section of Rizal Avenue)



REROUTING PLAN Alternative I

Figure E (Banning of Jeepney for P. Quirino –
Vito Cruz Section of Taft Avenue)





REROUTING PLAN Alternative II

Figure F (Banning of Jeepney for P. Quirino –
Buendia Section of Taft Avenue)



Figure G (App.8.10 cont<sup>1</sup>d.)

REROUTING PLAN Alternative III (Banning of Jeepney for P. Quirino — Pasay Rdta. Section of Taft Avenue)



REROUTING PLAN Alternative IV

(Ban