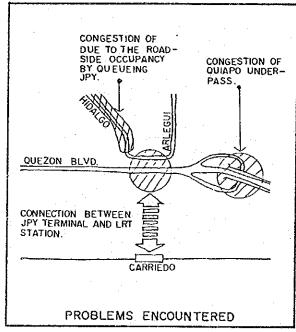

00 | 200 | 200 | 200 | 200 | 200 | 200 | 200 | 200 | 200 | 200 | 200 | 200 | 200 | 200 | 200 | 200 | 200 | 200 | 200 | 200 | 200 | 200 | 200 | 200 | 200 | 200 | 200 | 200 | 200 | 200 | 200 | 200 | 200 | 200 | 200 | 200 | 200 | 200 | 200 | 200 | 200 | 200 | 200 | 200 | 200 | 200 | 200 | 200 | 200 | 200 | 200 | Critical Traffic Flow by Direction % 0.94 cc 883 m 516 mu 1475 THROUGH perves or mouther 7% 0.5 1 198 1 348 X 122 X 122 X 122 X 122 X 129 X 120 X X 120 X 12 7.0m (2 LANES) LIBERTAD Эла ойіліцо Status LEVERIZA Y Y Y Y Y Y **VAW3NO** (2 KANES) T. CLAUDIO 7m (2 LANES)  $0.50 \sim 0.91$ V/C Ratio by Traffic Signal  $0.78 \sim 0.94$ After Rerouting  $1.00 \sim 1.22$  $0.67 \sim 0.89$ Before Rerouting (App.9.6 cont'd.) (10) T. Claudio/ Quirino Name of Intersection (9) Libertad/ Leveriza







QUIAPO

Appendix 12.1-A

Quiapo (Table)

| Location/Land Use/Fa             | cilities                       |                                                                                           |  |  |  |  |  |
|----------------------------------|--------------------------------|-------------------------------------------------------------------------------------------|--|--|--|--|--|
| Location/Major<br>Roads Related  | Center of                      | the CBD along Quezon Blvd.                                                                |  |  |  |  |  |
| Land Use of the<br>Adjacent Area | Commercia                      | Commercial/Business/Institutional (Church)                                                |  |  |  |  |  |
| No. of Queueing/                 | Off-Road