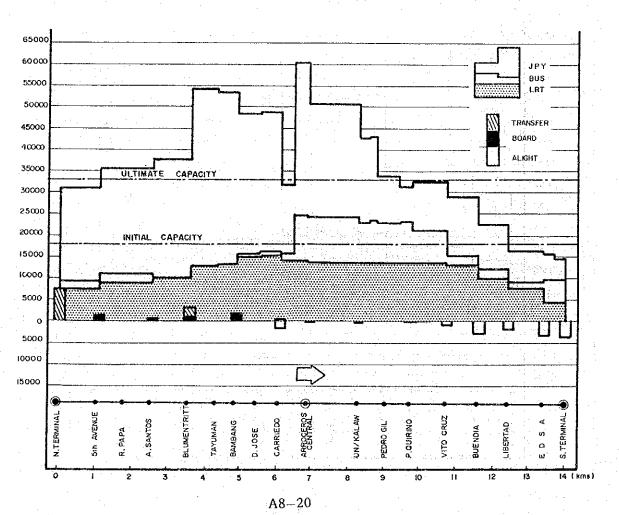

nue 108.0 147.6 127.8 106.8 167.7 144.0 (Pmillion/year) 3. LRT Impact on BUS/JEEPNEY 1) No.of Pass. (000)/Hr.JPY. 705.0 703.9 682.7 681.5 693.3 696.6 715.0 247.8 249.1 228.5 233.5 265.7 265.9 BUS : 252.5 952.8 953.0 948.4 947.4 921.8 930.1 **TOTAL** 967.5 2) Pass. kms. (000)/kms.4,230.7 JPY. 4,123.1 4,107.7 3,892.9 3,884.7 4,141.8 4,133.8 BUS 2,447.7 2,243.3 2,352.0 2,492.2 2,527.0 2,217.4 2,247.3 TOTAL 6,678.4 6,366.4 6,459.7 6,385.1 6,411.7 6,359.2 6,381.1 4. LRT Economic Impact 1) Total Fare 1,038.3 1,041.8 1,042.2 1,057.3 1,056.0 1,029.4 1,028.0 Paid(P000/hr) 2) Total Generalized Cost ex-438.4 432.8 432.7 438.6 437.3 423.6 425.2 cluding Fare (P000/hr.)

<sup>1/</sup> Based on the provisional 1980 HIS OD table.

Figure A
Loading/Unloading Pattern of LRT Passengers
(Rerouting Plan A)





Figure B Loading/Unloading Pattern of LRT Passengers (Rerouting Plan B)



Figure C
Loading/Unloading Pattern of LRT Passengers
(Rerouting Plan C)



Figure D
Loading/Unloading Pattern of LRT Passengers
(Rerouting Plan D)



Figure E
Loading/Unloading Pattern of LRT Passengers
(Rerouting Plan E)



## APPENDIX 8.8 SUMMARY INFORMATION ON AVAILABLE SIDE STREETS

### List of Appendices

- A North Blumentritt Area
- B Between Blumentritt and Tayuman Area
- C Between Tayuman and C. M. Recto Area
- D Between Pedro Gil and San Andres Area
- E Between Buendia and EDSA Area
- F Between San Andres and Buendia Area
- G Between C. M. Recto and C. Palanca St. Area

#### A NORTH OF BLUMENTRITT AREA:

|                 |                | The second secon |                       |