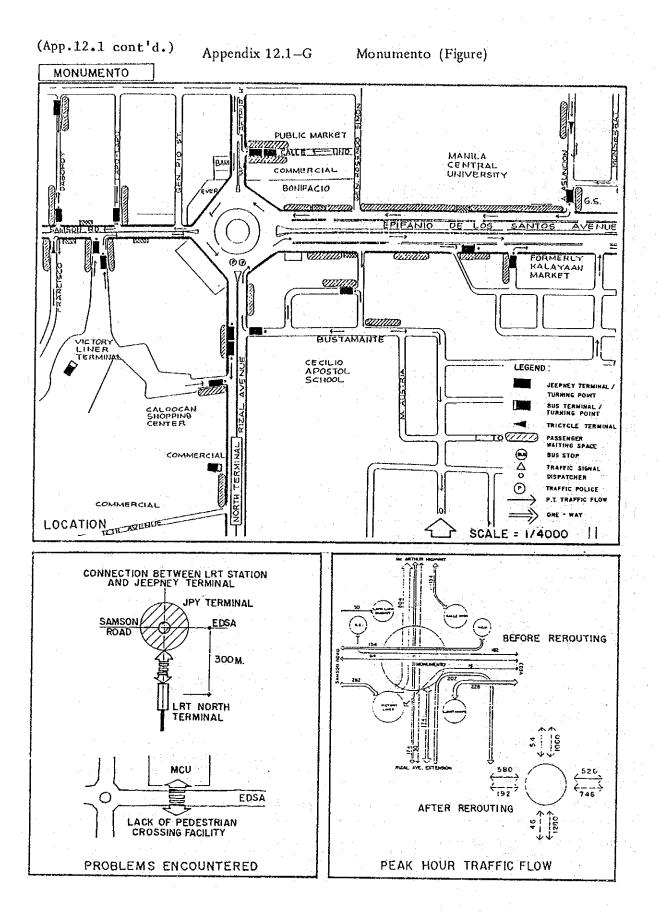

|                                   |                             |                      |                    |        |
| Accessibili<br>Terminal am | ty in the<br>ong Modes | °Scattered jeep<br>°Connection betwe | ney turning po<br>een LRT station | int within a one and jeepne | 400-mete<br>y termin | r distance<br>als. |        |
| Roadside Us                | age                    |                                      |                                   |                             |                      |                    |        |
| Other Probl                | ems                    | #<br>                                | <i>i</i> .                        | 1                           |                      |                    |        |



MONUMENTO

Appendix 12.1-G

Monumento (Table)

| Logarian Majou                   |                                                                   |                                                                                                            |  |  |  |  |  |
|----------------------------------|-------------------------------------------------------------------|------------------------------------------------------------------------------------------------------------|--|--|--|--|--|
| Location/Major<br>Roads Related  | Center of Caloocan City along EDSA at the Bonifacio Monument      |                                                                                                            |  |  |  |  |  |
| Land Use of the<br>Adjacent Area | Commercial/Institutional (P