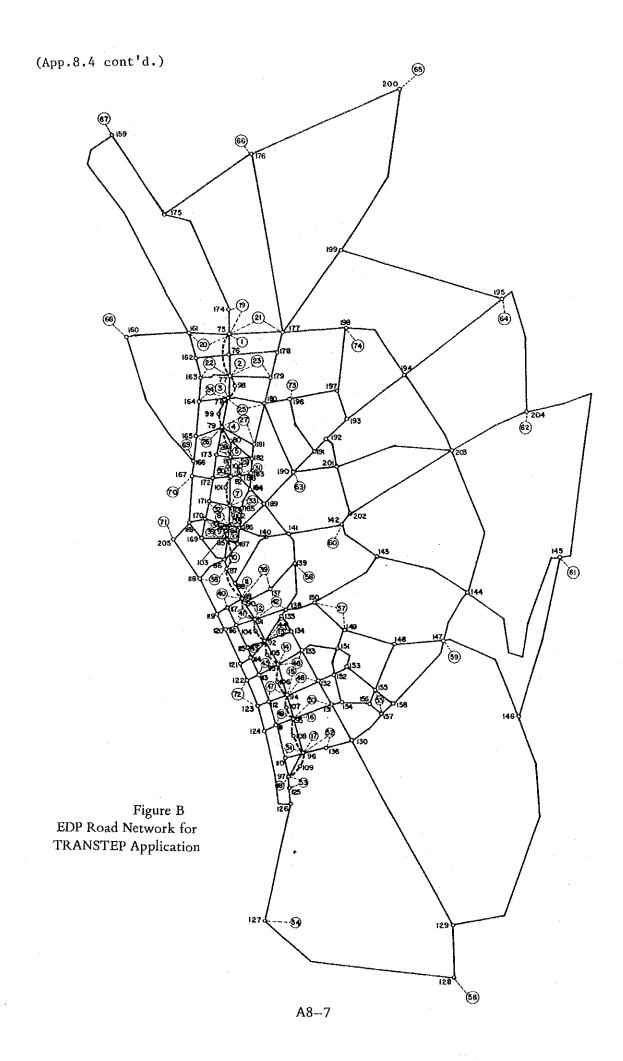

、次の情報を作成した。: a)リンク長、b)車線数 c)リンク速度 d)Q V 条件(速度 容量の関係)
  - ●このEDP道路システムの特徴は次の通りである。
    - a) LRT 周辺の幹線は、ノードリンクを明瞭につけ、充分検討ができるようなネットワークを組んだ。LRT 周辺の幹線道路の属するソーン中心からの徒歩リンク

は LRTコリドーにも結びつけることとしたが、徒歩距離は実態に合わせて変えた。

- b) 各 L R T駅は平行する幹線道路につながるリンクを持つ。結果として、 L R T B 辺の道路網ははしご状となった。
- c) LRTから離れた地域の道路網はできる限り単純化した。
- 4 公共輸送ラインデータ
  - 現況シープニィ・バス路線はTRANSTEP 用に各々9 9と4 2のEDP路線に統合した。その方法は64ゾーンシステムの場合(本編参服)と同じであるが、新ゾーンに対応してその結果は異なる。
  - 統合路線の特徴は次の通りである。
    - a) Taft と Harrison のような平行するLRT沿の幹線道路を通る路線の明確な区別。
    - b) LRT沿の路線は路線長の短いものもゾーン間路線として対象とした。
    - c) LRTコリドー外では相当数のゾーン内路線を対象外とした。
- (5) 公共輸送旅客〇D表
  - ●第16章で詳述したように1980/1983年HISの結果に基づいてMMUTIP 202ゾーンベースでJUMSUT OD表が作成された。これは、朝ピーク74ゾーン 公共輸送旅客OD表作成のために用いられている。
  - 7 4 ゾーンシステムのゾーン界はMMUTIPのゾーン界に一致しないため、7 4 ゾーン O D表は 2 0 2 ゾーン O D表をもとに関連ゾーンの面積按分により近似して推定した。





#### APPENDIX 8.5 EDP ROUTE LIST AND LINE CONFIGURATION

#### List of Table and Figures

Table A EDP Route List Prepared for 64-Zoning System

Figure A EDP Line Configuration: Existing Jeepney Routes

Figure B EDP Line Configuration: Existing Bus Routes

### Appendix 8.5 Table A EDP Route List Prepared for 64 Zone System

| EDP <sup>1</sup><br>oute<br>No.                                      | ر<br>کا ج<br>Mode                        | 3/<br>Service<br>Type                    | Route Name