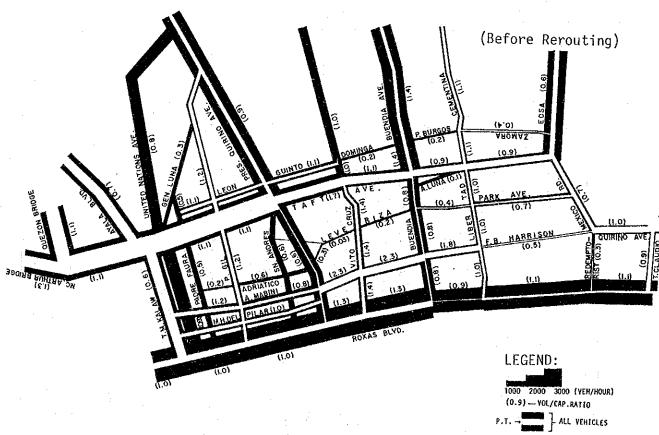

| 10th Ave Samson Rd.            | 9.0              | 10.0 (2)                      | 451              | 140       | 55                                     | 195                                               | 646                | 798               | 30.2                 |                                | 1,040     | 0.77 |
|                                        |                                |                  |                               |                  |           |                                        |                                                   |                    |                   |                      |                                |           |      |

Appendix 9,4
Traffic Volume and Volume Capacity Ratio
by Road Section (South Corridor)





Appendix 9.4
Traffic Volume and Volume Capacity Ratio
by Road Section (North Corridor)



# Appendix 9,5 Studied Intersections Along LRT Corridor

|                                    | Traffi