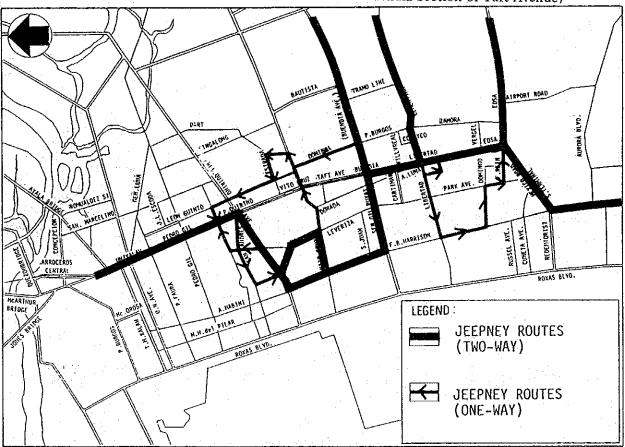

ng of Jeepney for Vito Cruz Pasay Rotonda Section of Taft Avenue)

Figure A REROUTING PLAN Alternative A (Barrning of Jeepney for V. Fugoso — Plaza Sta. Cruz Section of Rizal Avenue)



HERDES DEL 96

Figure B

REROUTING PLAN Alternative B
(Banning of Jeepney for Solis-Plaza
Sta, Cruz Section of Rizal Avenue)

JEEPNEY ROUTES (TWO-WAY)

JEEPNEY ROUTES (ONE-WAY)



A8 - 33

REROUTING PLAN Alternative C

Figure C (Banning of Jeepney for Solis – McArthur
Bridge Section of Rizal Avenue)





Figure D (Banning of Jeepney for Solis-McArthur
Bridge Section of Rizal Avenue)



REROUTING PLAN Alternative I

Figure E (Banning of Jeepney for P. Quirino –
Vito Cruz Section of Taft Avenue)





REROUTING PLAN Alternative II

Figure F (Banning of Jeepney for P. Quirino –
Buendia Section of Taft Avenue)



Figure G (App.8.10 cont<sup>1</sup>d.)

REROUTING PLAN Alternative III (Banning of Jeepney for P. Quirino — Pasay Rdta. Section of Taft Avenue)



REROUTING PLAN Alternative IV

(Banning of Jeepney for V. Cruz —

Pasay Rtda. Section of Taft Avenue)



#### Appendix 9.1 道路容量算定方式

- 道路容量算定の方式は種々あるが、JUMSUT調査ではマニラ首都圏の実状を考慮して、
   "Highway Planning Manual" (MPWH、1981年8月)の方式を採用した。
- ・第一段階として、アペンディクス表 A に示すように MPWH マニュアルにおいて、「乗用車換算での時間当り基本的断面容量」が決定されている。

Appendix Table A
Basic Hourly Capacity in PCU (Passenger Car Unit) for Both Directions

| Road Type    | Carriageway | Roadside      | Basic Hourly Capacity    |
|--------------|-------------|---------------|--------------------------|
|              | Width (M)   | Friction      | in PCU in Both Direction |
| Highway      | - 4.0       | None