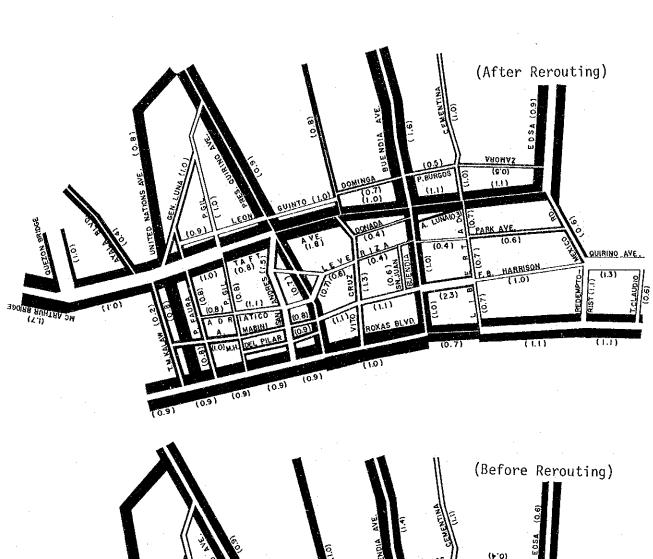

| 10th Ave Samson Rd.            | 9.0              | 10.0 (2)                      | 451              | 140       | 55                                     | 195                                               | 646                | 798               | 30.2                 |                                | 1,040     | 0.77 |
|                                        |                                |                  |                               |                  |           |                                        |                                                   |                    |                   |                      |                                |           |      |

Appendix 9,4
Traffic Volume and Volume Capacity Ratio
by Road Section (South Corridor)





Appendix 9.4
Traffic Volume and Volume Capacity Ratio
by Road Section (North Corridor)



# Appendix 9,5 Studied Intersections Along LRT Corridor

|                                    | Traffi