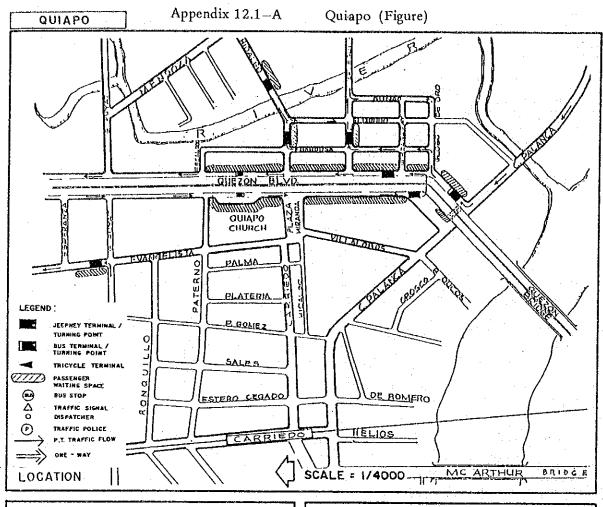

200 | 200 | 200 | 200 | 200 | 200 | 200 | 200 | 200 | 200 | 200 | 200 | 200 | 200 | 200 | 200 | 200 | 200 | 200 | 200 | 200 | 200 | 200 | 200 | 200 | 200 | 200 | 200 | 200 | 200 | 200 | 200 | 200 | 200 | 200 | 200 | 200 | 200 | 200 | 200 | 200 | 200 | 200 | 200 | 200 | 200 | 200 | 200 | 200 | 200 | 200 | 200 | Critical Traffic Flow by Direction % 0.94 cc 883 m 516 mu 1475 THROUGH perves or mouther 7% 0.5 1 198 1 348 X 122 X 122 X 122 X 122 X 129 X 120 X X 120 X 12 7.0m (2 LANES) LIBERTAD Эла ойіліцо Status LEVERIZA Y Y Y Y Y Y **VAW3NO** (2 KANES) T. CLAUDIO 7m (2 LANES)  $0.50 \sim 0.91$ V/C Ratio by Traffic Signal  $0.78 \sim 0.94$ After Rerouting  $1.00 \sim 1.22$  $0.67 \sim 0.89$ Before Rerouting (App.9.6 cont'd.) (10) T. Claudio/ Quirino Name of Intersection (9) Libertad/ Leveriza







QUIAPO

Appendix 12.1-A

Quiapo (Table)

| Location/Land Use/Fa             | cilities                       |                                                                                           |  |  |  |  |  |
|----------------------------------|--------------------------------|-------------------------------------------------------------------------------------------|--|--|--|--|--|
| Location/Major<br>Roads Related  | Center of                      | the CBD along Quezon Blvd.                                                                |  |  |  |  |  |
| Land Use of the<br>Adjacent Area | Commercia                      | Commercial/Business/Institutional (Church)                                                |  |  |  |  |  |
| No. of Queueing/                 | Off-Road