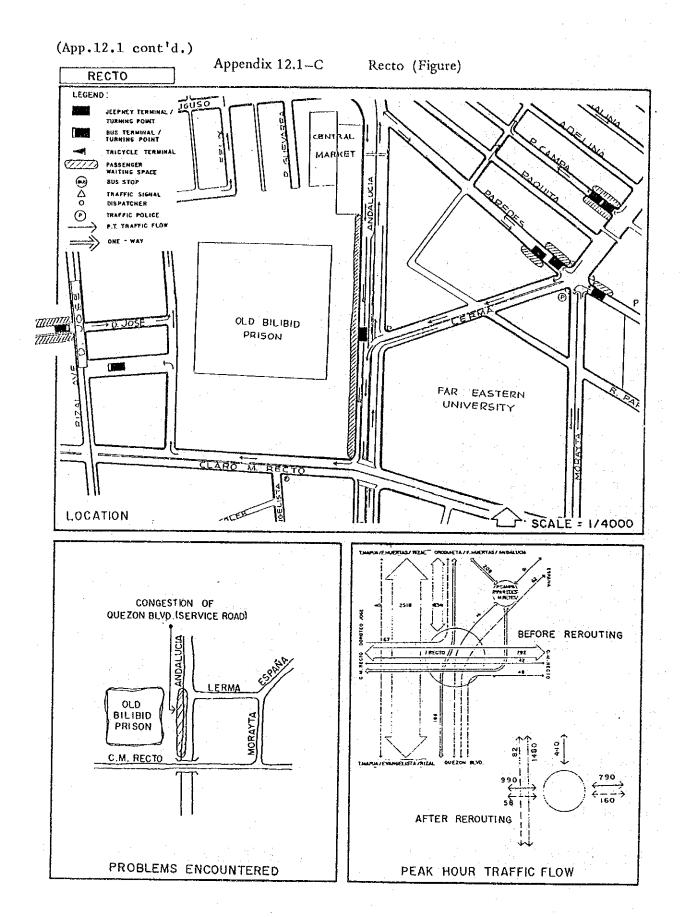

d Facilities       |                   | °C.M. Recto between Del Pan and Asuncion (very poor)                                                                                      |
| Accessibility in the Terminal among Modes |                   | ° Scattered jeepney and bus terminals within a 900-meter distance                                                                         |
| Roadside Usage                            |                   | ° Street vendors and bus and jeepney queues along C.M. Recto                                                                              |
| Other Problems                            |                   | <ul> <li>Traffic congestion due to the mixture of calessa and other<br/>public transport traffic along C.M. Recto and Asuncion</li> </ul> |



RECTO

Appendix 12.1-C

Recto (Table)

| <u> </u>                         |                                |                                                                                               |  |  |  |  |  |
|----------------------------------|--------------------------------|-----------------------------------------------------------------------------------------------|--|--|--|--|--|
| Location/Land Use/Fa             | cilities                       |                                                                                               |  |  |  |  |  |
| Location/Major<br>Roads Related  |                                | Northern part of the CBD at the junction of Quezon Blvd. and C.M. Recto                       |  |  |  |  |  |
| Land Use of the<br>Adjacent Area