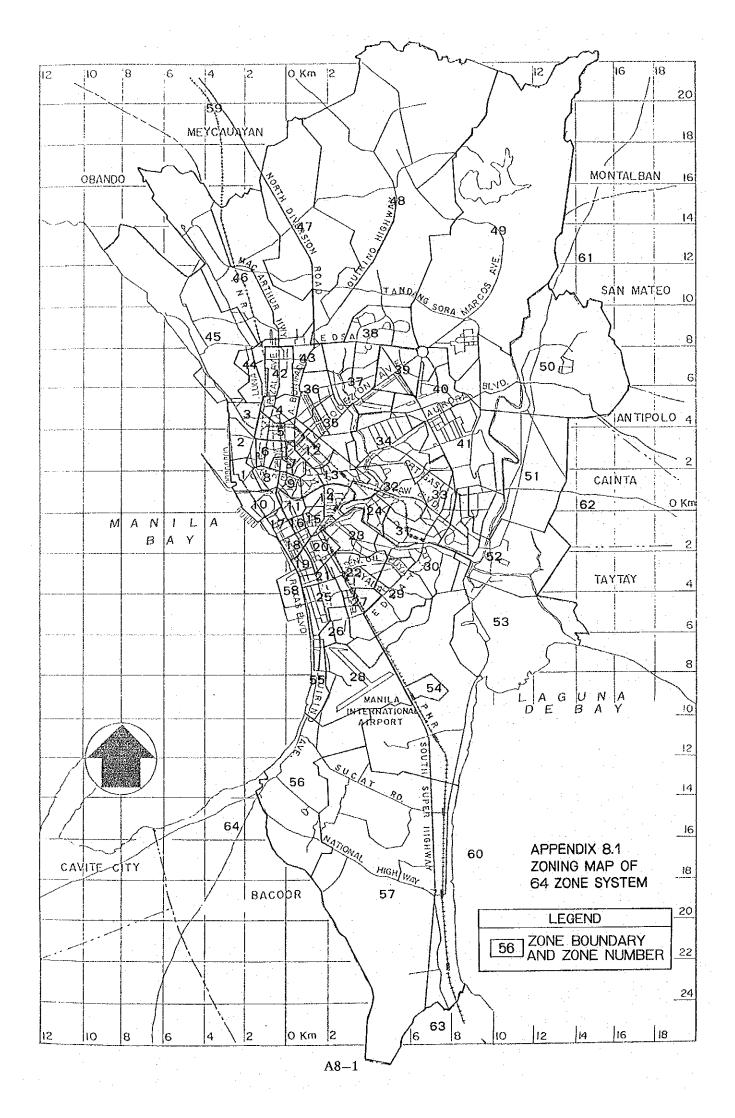

|      |        |
|     | 16.2    | Layout of 1980 HIS Master Files                        |      |        |
|     | 16.3    | Interview Questionnaire SET for 1983 Supplemental HIS  | Α.   | 16-4   |
|     | 16.4    | Formats of Records Entered to Punch Cards of           |      |        |
|     |         | 1983 Supplemental HIS                                  | Α.   | 16-14  |
|     | 16.5(1) | List of Data Check (Household) For '83 HIS             | , A. | 16-15  |
|     | 16.5(2) | List of Data Check (Household Members)                 | À.   | 16-15  |
|     | 16.5(3) |                                                        |      |        |
|     | 16.6    | Household Expansion Rates for 1983 Supplemental HIS    |      |        |



### Appendix 8,2 JUMSUT 64 Zoning System

| JUMSU<br>Zone N |                | HMUTIP<br>Zone No. | JUMSUT<br>Zone No. | Zone Name                             | MMUTIP<br>Zone No         |
|-----------------|----------------|--------------------|--------------------|---------------------------------------|---------------------------|
| 1               | Divisoria      | 1, 9               | 37                 | · · · · · · · · · · · · · · · · · · · |                           |
| 2               | Tondo          | 2, 9               |                    | Roces/Roosevelt                       | 100, 102, 108             |
| 3               | Balut          | 3, 4               | 38                 | Pag-asa/Bago-bantay                   | 99, 103, 104,             |
| 4               | M