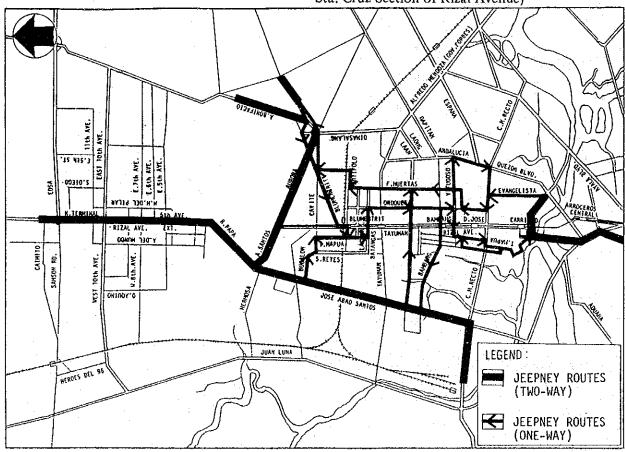

Alternative C'(Banning of Jeepney for Solis-McArthur Bridge Section of Rizal Avenue)
- E Rerouting Plan Alternative I (Banning of Jeepney for P. Quirino Vito Cruz Section of Taft Avenue)
- F Rerouting Plan Alternative II (Banning of Jeepney for P. Quirino Buendia Section of Taft Avenue)
- G Rerouting Plan Alternative III (Banning of Jeepney for P. Quirino Pasay Rotonda Section of Taft Avenue)
- H Rerouting Plan Alternative IV (Banning of Jeepney for Vito Cruz Pasay Rotonda Section of Taft Avenue)

Figure A REROUTING PLAN Alternative A (Barrning of Jeepney for V. Fugoso — Plaza Sta. Cruz Section of Rizal Avenue)



HERDES DEL 96

Figure B

REROUTING PLAN Alternative B
(Banning of Jeepney for Solis-Plaza
Sta, Cruz Section of Rizal Avenue)

JEEPNEY ROUTES (TWO-WAY)

JEEPNEY ROUTES (ONE-WAY)



A8 - 33

REROUTING PLAN Alternative C

Figure C (Banning of Jeepney for Solis – McArthur
Bridge Section of Rizal Avenue)





Figure D (Banning of Jeepney for Solis-McArthur
Bridge Section of Rizal Avenue)



REROUTING PLAN Alternative I

Figure E (Banning of Jeepney for P. Quirino –
Vito Cruz Section of Taft Avenue)





REROUTING PLAN Alternative II

Figure F (Banning of Jeepney for P. Quirino –
Buendia Section of Taft Avenue)



Figure G (App.8.10 cont<sup>1</sup>d.)

REROUTING PLAN Alternative III (Banning of Jeepney for P. Quirino — Pasay Rdta. Section of Taft Avenue)



REROUTING PLAN Alternative IV

(Banning of Jeepney for V. Cruz —

Pasay Rtda. Section of Taft Avenue)



#### Appendix 9.1 道路容量算定方式

- 道路容量算定の方式は種々あるが、JUMSUT調査ではマニラ首都圏の実状を考慮して、
   "Highway Planning Manual" (MPWH、198