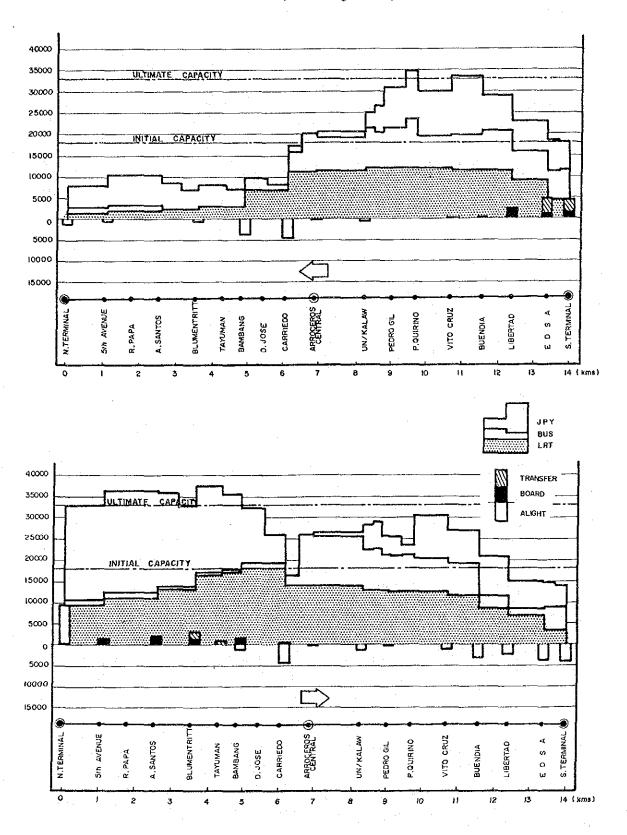

.4 921.8 930.1 **TOTAL** 967.5 2) Pass. kms. (000)/kms.4,230.7 JPY. 4,123.1 4,107.7 3,892.9 3,884.7 4,141.8 4,133.8 BUS 2,447.7 2,243.3 2,352.0 2,492.2 2,527.0 2,217.4 2,247.3 TOTAL 6,678.4 6,366.4 6,459.7 6,385.1 6,411.7 6,359.2 6,381.1 4. LRT Economic Impact 1) Total Fare 1,038.3 1,041.8 1,042.2 1,057.3 1,056.0 1,029.4 1,028.0 Paid(P000/hr) 2) Total Generalized Cost ex-438.4 432.8 432.7 438.6 437.3 423.6 425.2 cluding Fare (P000/hr.)

<sup>1/</sup> Based on the provisional 1980 HIS OD table.

Figure A
Loading/Unloading Pattern of LRT Passengers
(Rerouting Plan A)





Figure B Loading/Unloading Pattern of LRT Passengers (Rerouting Plan B)



Figure C
Loading/Unloading Pattern of LRT Passengers
(Rerouting Plan C)



Figure D
Loading/Unloading Pattern of LRT Passengers
(Rerouting Plan D)



Figure E
Loading/Unloading Pattern of LRT Passengers
(Rerouting Plan E)



## APPENDIX 8.8 SUMMARY INFORMATION ON AVAILABLE SIDE STREETS

### List of Appendices

- A North Blumentritt Area
- B Between Blumentritt and Tayuman Area
- C Between Tayuman and C. M. Recto Area
- D Between Pedro Gil and San Andres Area
- E Between Buendia and EDSA Area
- F Between San Andres and Buendia Area
- G Between C. M. Recto and C. Palanca St. Area

#### A NORTH OF BLUMENTRITT AREA:

|                 |                | The second secon |                       |                           |                     |                           |
|-----------------|----------------|-------------------------------------------------------------------------------------------------------------------------------------