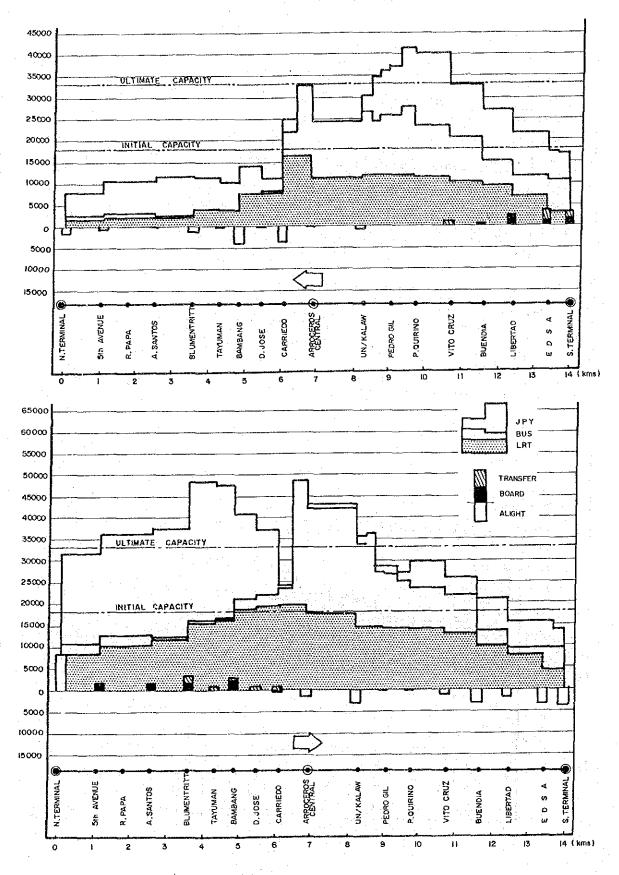

715.0 247.8 249.1 228.5 233.5 265.7 265.9 BUS : 252.5 952.8 953.0 948.4 947.4 921.8 930.1 **TOTAL** 967.5 2) Pass. kms. (000)/kms.4,230.7 JPY. 4,123.1 4,107.7 3,892.9 3,884.7 4,141.8 4,133.8 BUS 2,447.7 2,243.3 2,352.0 2,492.2 2,527.0 2,217.4 2,247.3 TOTAL 6,678.4 6,366.4 6,459.7 6,385.1 6,411.7 6,359.2 6,381.1 4. LRT Economic Impact 1) Total Fare 1,038.3 1,041.8 1,042.2 1,057.3 1,056.0 1,029.4 1,028.0 Paid(P000/hr) 2) Total Generalized Cost ex-438.4 432.8 432.7 438.6 437.3 423.6 425.2 cluding Fare (P000/hr.)

<sup>1/</sup> Based on the provisional 1980 HIS OD table.

Figure A
Loading/Unloading Pattern of LRT Passengers
(Rerouting Plan A)





Figure B Loading/Unloading Pattern of LRT Passengers (Rerouting Plan B)



Figure C
Loading/Unloading Pattern of LRT Passengers
(Rerouting Plan C)



Figure D
Loading/Unloading Pattern of LRT Passengers
(Rerouting Plan D)



Figure E
Loading/Unloading Pattern of LRT Passengers
(Rerouting Plan E)



## APPENDIX 8.8 SUMMARY INFORMATION ON AVAILABLE SIDE STREETS

### List of Appendices

- A North Blumentritt Area
- B Between Blumentritt and Tayuman Area
- C Between Tayuman and C. M. Recto Area
- D Between Pedro Gil and San Andres Area
- E Between Buendia and EDSA Area
- F Between San Andres and Buendia Area
- G Between C. M. Recto and C. Palanca St. Area

#### A NORTH OF BLUMENTRITT AREA:

|                 |                | The second secon |                       |                           |                     |                           |
|-----------------|----------------|----------------------------------------------------------