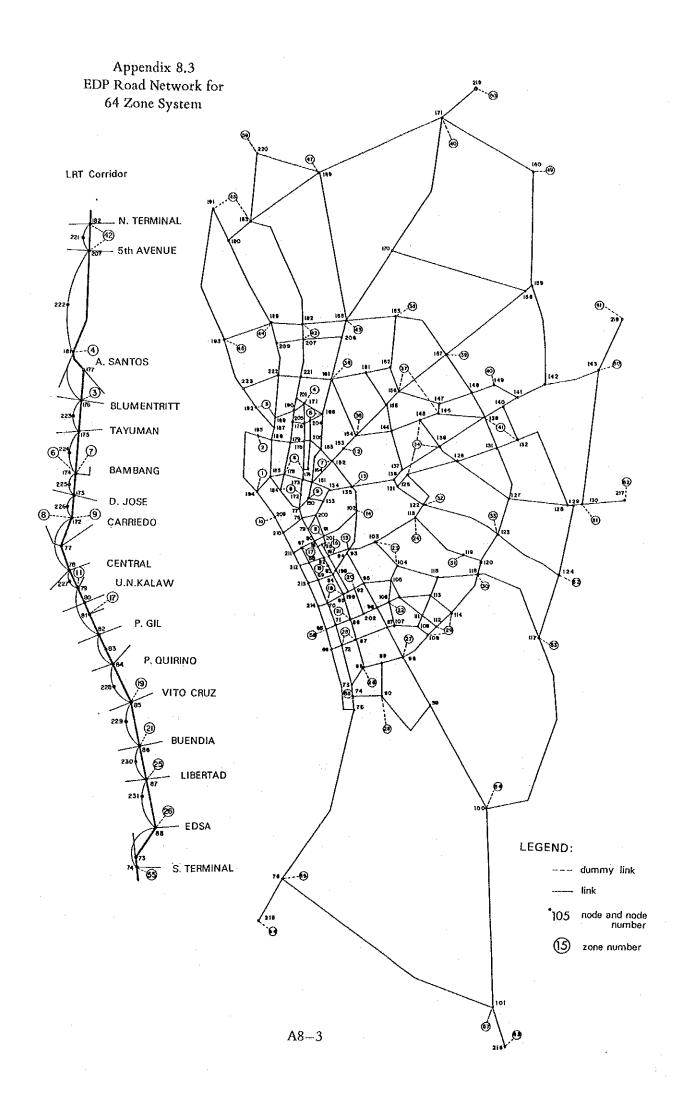

rnal: San Mateo/                  |                           |
| 36              | La Loma/Retiro | 96, 97, 135        |                    | Montalban                             | 206                       |
|                 |                |                    | 62                 | External: Rizal                       | 207, 208                  |
|                 |                |                    | 63                 | External: Biñan/San Pedro             |                           |
|                 | 4.             |                    | 64                 | External: Bacoor/Imus/                |                           |
|                 |                |                    |                    |                                       |                           |



# Appendix 8.4 TRANSTEP Data and Planning Base for 74 Zoning System

目 次

- 1. はじめに
- 2. ゾーニング
- 3. 道路網とリンクデータ
- 4. 公共輸送ラインデータ
- 5. 公共輸送旅客〇D表

#### List of Figures

- A 74-Zoning System for TRANSTEP Application
- B EPD Road Network for TRANSTEP Application

#### (1) はじめに

- LRTコリドーにおける提案された路線再編の効果および影響を詳細に分析するため に、次のデータが 7 4 ゾーンシステムをベースとして作成された。
  - a) ソーニング: LRTコリドーでのゾーニングの細分化(アペンディスク図A)
  - b) 道路ネットワーク:新ゾーニングに対応し、修正された。(アペンディクス図 B)
  - c) 公共輸送ラインデータ:新ゾーニングに対応し、修正された。
  - d) 公共輸送旅客OD表:新ソーニングに対応し、修正された。
- (2) ゾーニング
  - ●特徴は以下の通りである。
    - a) 同じゾーンにLRT駅が2つ以上属さない。
    - b) LRTに平行する幹線道路についてもLRTコリドーと同様に各道路/道路区間 上の交通量が推計できるようにゾーニングを行った。
    - c) LRTから離れた地域ではゾーニングの目はあらい。
    - d) マニラ首都圏外のゾーンは、域内ゾーンに統合する。
    - e) LRTコリドーでゾーンを細分化したため、ゾーン界はMMUTIP202ゾー ンシステムに一致しない。
  - ●LRT周辺のゾーン数は54、その他20である(アペン