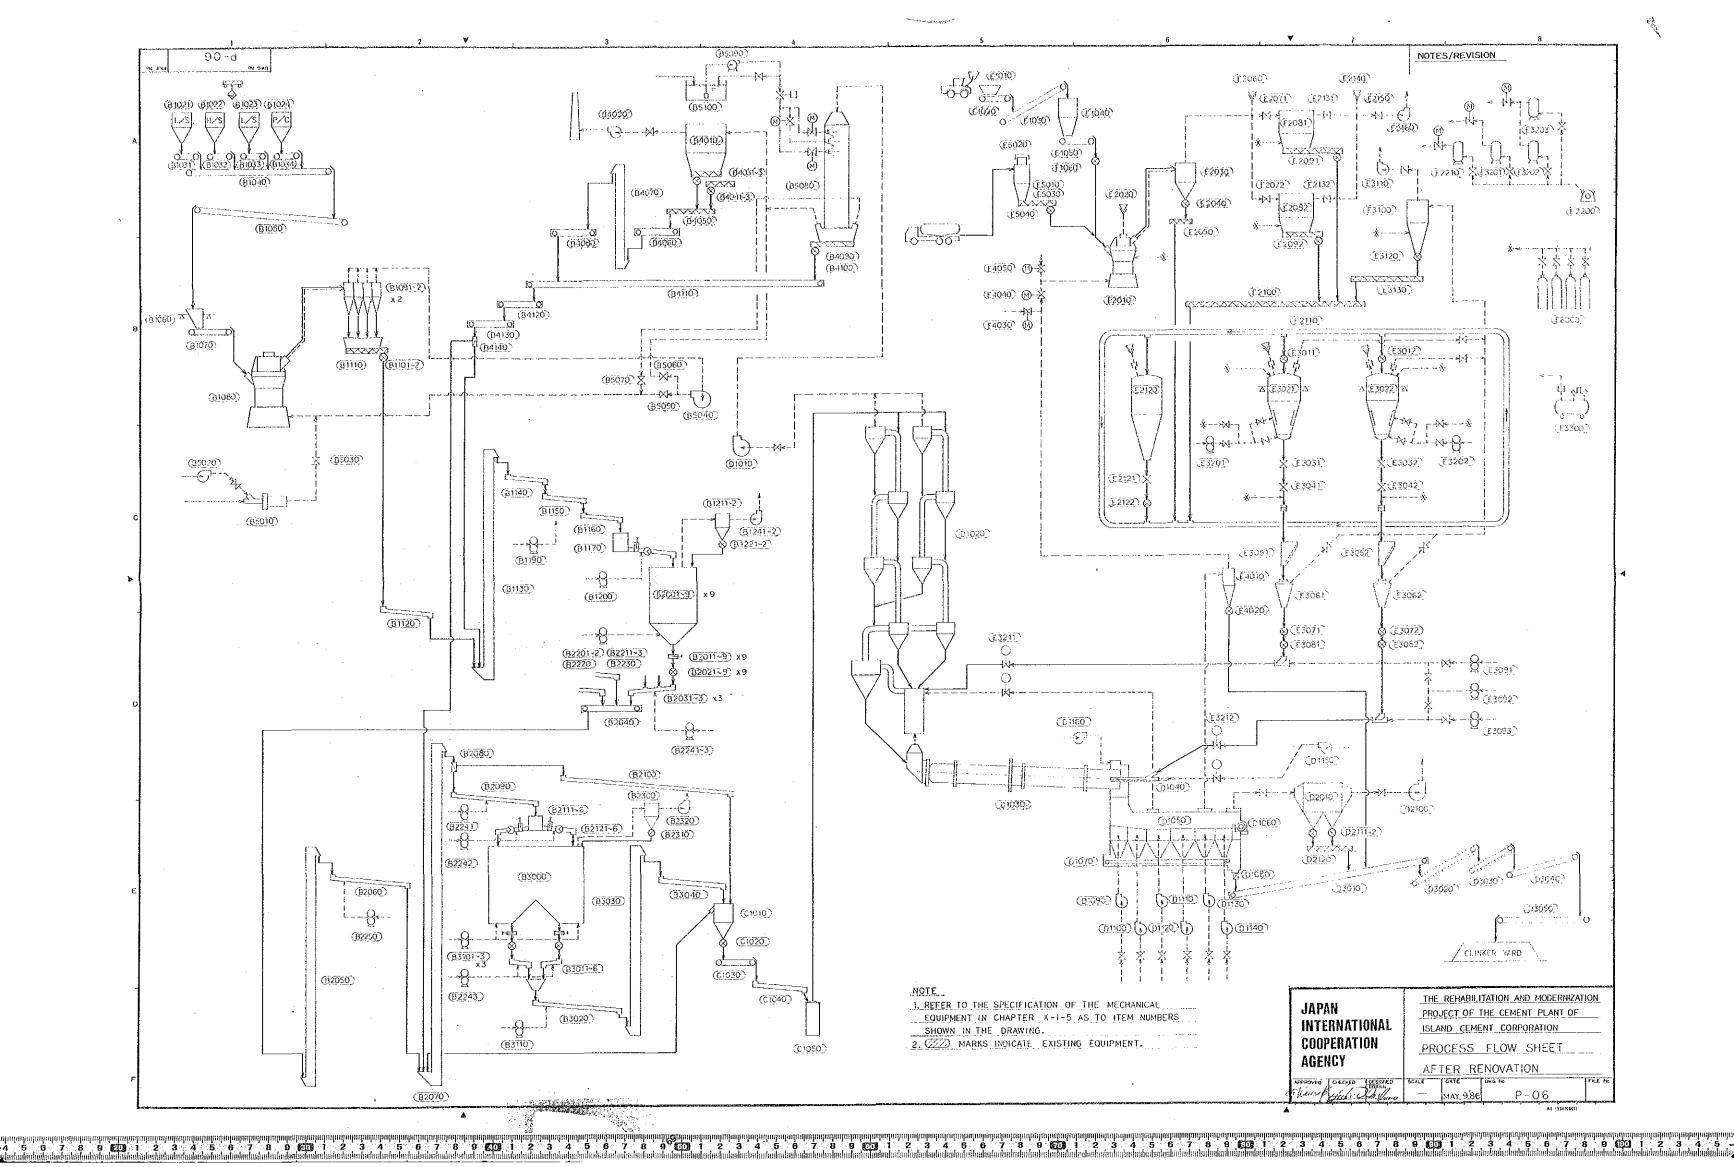

\_4 5 6 7 8 9 83 1 2 3 4 5 6 7 8 9 83 1 2 3 4 5 6 7 8 9 83 1 2 3 4 5 6 7 8 9 83 1 2 3 4 5 6 7 8 9 83 1 2 3 4 5 6 7 8 9 83 1 2 3 4 5 6 7 8 9 83 1 2 3 4 5 6 7 8 9 83 1 2 3 4 5 6 7 8 9 83 1 2 3 4 5 6 7 8 9 83 1 2 3 4 5 6 7 8 9 83 1 2 3 4 5 6 7 8 9 83 1 2 3 4 5 6 7 8 9 83 1 2 3 4 5 6 7 8 9 83 1 2 3 4 5 6 7 8 9 83 1 2 3 4 5 6 7 8 9 83 1 2 3 4 5 6 7 8 9 83 1 2 3 4 5 6 7 8 9 83 1 2 3 4 5 6 7 8 9 83 1 2 3 4 5 6 7 8 9 83 1 2 3 4 5 6 7 8 9 83 1 2 3 4 5 6 7 8 9 83 1 2 3 4 5 6 7 8 9 83 1 2 3 4 5 6 7 8 9 83 1 2 3 4 5 6 7 8 9 83 1 2 3 4 5 6 7 8 9 83 1 2 3 4 5 6 7 8 9 83 1 2 3 4 5 6 7 8 9 83 1 2 3 4 5 6 7 8 9 83 1 2 3 4 5 6 7 8 9 83 1 2 3 4 5 6 7 8 9 83 1 2 3 4 5 6 7 8 9 83 1 2 3 4 5 6 7 8 9 83 1 2 3 4 5 6 7 8 9 83 1 2 3 4 5 6 7 8 9 83 1 2 3 4 5 6 7 8 9 83 1 2 3 4 5 6 7 8 9 83 1 2 3 4 5 6 7 8 9 83 1 2 3 4 5 6 7 8 9 83 1 2 3 4 5 6 7 8 9 83 1 2 3 4 5 6 7 8 9 83 1 2 3 4 5 6 7 8 9 83 1 2 3 4 5 6 7 8 9 83 1 2 3 4 5 6 7 8 9 83 1 2 3 4 5 6 7 8 9 83 1 2 3 4 5 6 7 8 9 83 1 2 3 4 5 6 7 8 9 83 1 2 3 4 5 6 7 8 9 83 1 2 3 4 5 6 7 8 9 83 1 2 3 4 5 6 7 8 9 83 1 2 3 4 5 6 7 8 9 83 1 2 3 4 5 6 7 8 9 83 1 2 3 4 5 6 7 8 9 83 1 2 3 4 5 6 7 8 9 83 1 2 3 4 5 6 7 8 9 83 1 2 3 4 5 6 7 8 9 83 1 2 3 4 5 6 7 8 9 83 1 2 3 4 5 6 7 8 9 83 1 2 3 4 5 6 7 8 9 83 1 2 3 4 5 6 7 8 9 83 1 2 3 4 5 6 7 8 9 83 1 2 3 4 5 6 7 8 9 83 1 2 3 4 5 6 7 8 9 83 1 2 3 4 5 6 7 8 9 83 1 2 3 4 5 6 7 8 9 83 1 2 3 4 5 6 7 8 9 83 1 2 3 4 5 6 7 8 9 83 1 2 3 4 5 6 7 8 9 83 1 2 3 4 5 6 7 8 9 83 1 2 3 4 5 6 7 8 9 83 1 2 3 4 5 6 7 8 9 83 1 2 3 4 5 6 7 8 9 83 1 2 3 4 5 6 7 8 9 83 1 2 3 4 5 6 7 8 9 83 1 2 3 4 5 6 7 8 9 83 1 2 3 4 5 6 7 8 9 83 1 2 3 4 5 6 7 8 9 83 1 2 3 4 5 6 7 8 9 83 1 2 3 4 5 6 7 8 9 83 1 2 3 4 5 6 7 8 9 83 1 2 3 4 5 6 7 8 9 83 1 2 3 4 5 6 7 8 9 83 1 2 3 4 5 6 7 8 9 83 1 2 3 4 5 6 7 8 9 83 1 2 3 4 5 6 7 8 9 83 1 2 3 4 5 6 7 8 9 83 1 2 3 4 5 6 7 8 9 83 1 2 3 4 5 6 7 8 9 83 1 2 3 4 5 6 7 8 9 83 1 2 3 4 5 6 7 8 9 83 1 2 3 4 5 6 7 8 9 83 1 2 3 4 5 6 7 8 9 83 1 2 3 4 5 6 7 8 9 83 1 2 3 4 5 6 7 8 9 83 1 2 3 4 5 6 7 8 9 83 1 2 3 4 5 6 7 8 9 83 1 2 3 4 5 6 7 8 9 83 1 2 3 4 5 6 7