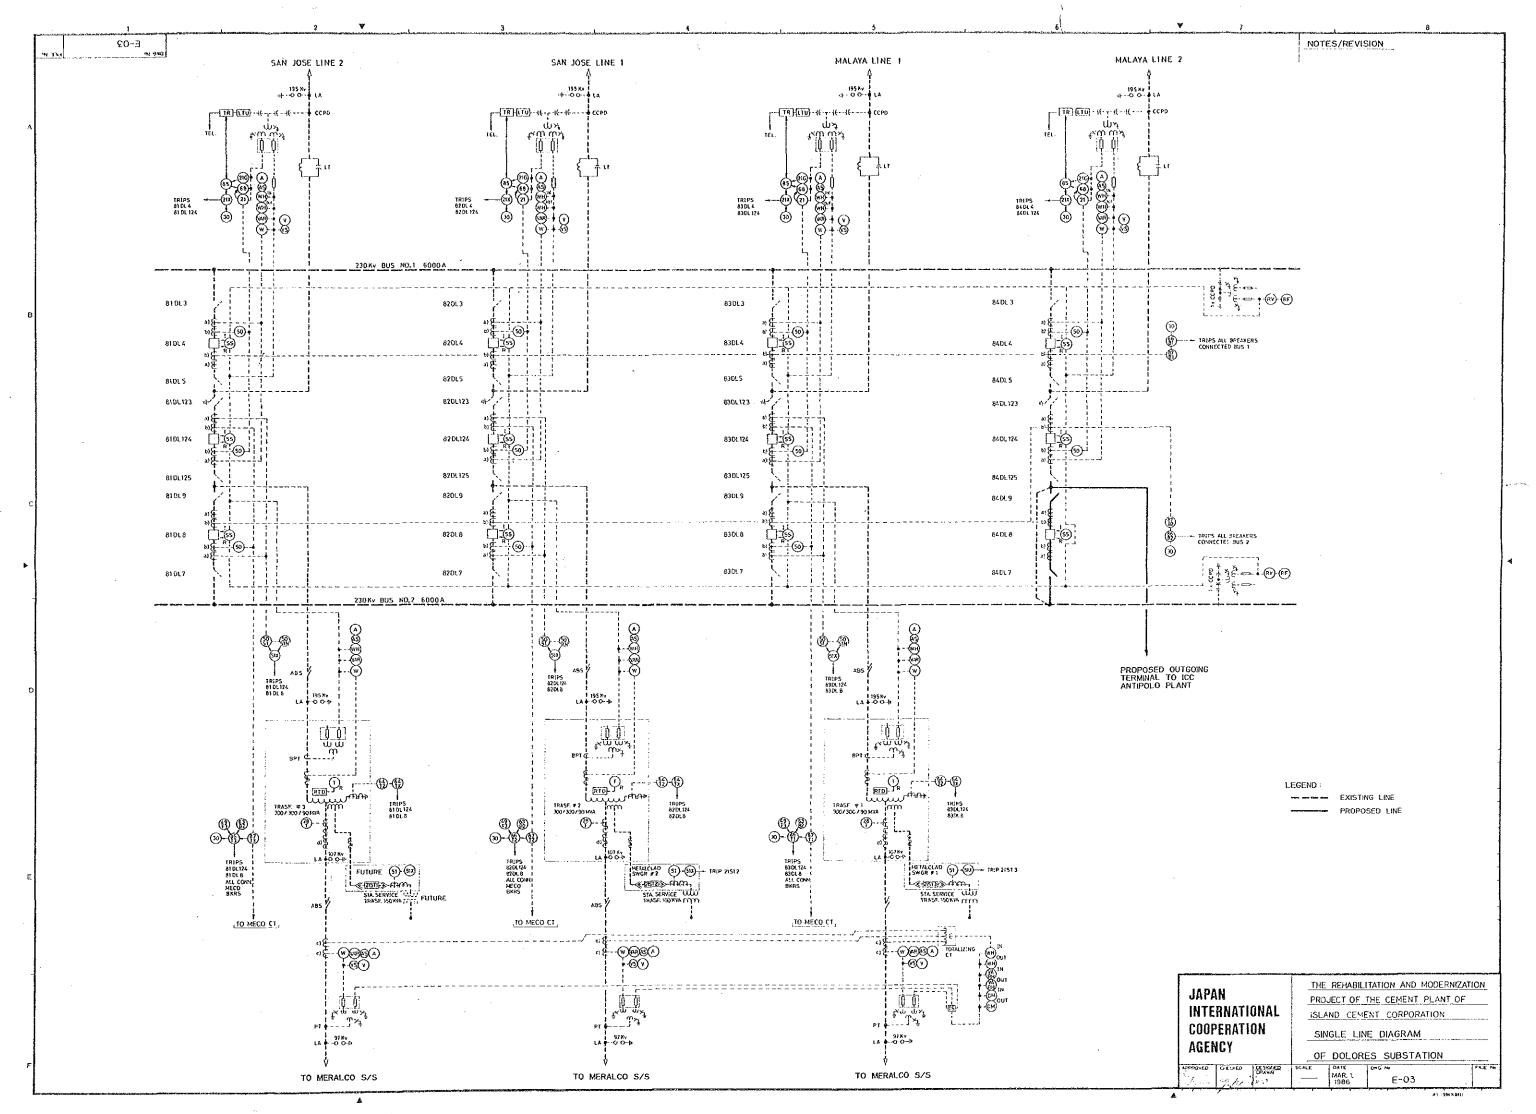

## MEANINGS OF FUNCTIONAL DESIGNATION

|   | FIRST LETTER                    |                                                           | SUCCEEDING LETTERS                 |  |  |  |
|---|---------------------------------|-----------------------------------------------------------|------------------------------------|--|--|--|
|   | MEASURED OR INITIATING VARIABLE | MODIFIER                                                  | READOUT OR PASSIVE FUNCTION        |  |  |  |
| A | Analysis                        |                                                           | Alarm                              |  |  |  |
| В | Burner Flame                    |                                                           |                                    |  |  |  |
| С | Conductivity                    |                                                           | Control                            |  |  |  |
| D | Density .                       | Differential                                              | Distributor                        |  |  |  |
| E | Voltage                         |                                                           | Detection                          |  |  |  |
| F | Flow Rate                       | Ratio                                                     |                                    |  |  |  |
| G | Gaging                          |                                                           | Supervision                        |  |  |  |
| H | Hand                            |                                                           | High                               |  |  |  |
| Ι | Current                         |                                                           | Indicator                          |  |  |  |
| J | Power                           | Scan                                                      |                                    |  |  |  |
| K | Time or Time<br>Schedule -      |                                                           | computer control                   |  |  |  |
| L | Level                           |                                                           | Logging, Low, Lamp                 |  |  |  |
| М | Moisture or Humidity            |                                                           | CRT                                |  |  |  |
| N | Noise                           |                                                           | User's choice                      |  |  |  |
| 0 |                                 |                                                           | Orifice                            |  |  |  |
| P | Pressure or<br>Vacuum           |                                                           | Sampling point                     |  |  |  |
| Q | Quantity                        | Integrate or<br>Totalize                                  | Quantity                           |  |  |  |
| R | Radioactivity                   |                                                           | Record or Print                    |  |  |  |
| S | Speed or<br>Frequency           | Safety                                                    | Switch or Sequence control         |  |  |  |
| т | Temperature                     |                                                           | Transmit                           |  |  |  |
| U | Multivariable                   |                                                           | Multifunction                      |  |  |  |
| V | Viscosity or<br>Vibration       |                                                           | Valve or Damper                    |  |  |  |
| W | Weight or Force                 |                                                           | Well                               |  |  |  |
| Х | Unclassified                    |                                                           | Usar's choice                      |  |  |  |
| Y |                                 |                                                           | Relay, Compute, converter          |  |  |  |
| Z | Position                        |                                                           | Safty or Emergency, Drive, Actuate |  |  |  |
|   |                                 |                                                           |                                    |  |  |  |
|   |                                 | DATE: MAY, 1986  DATE: MAY, 1986  DWG.NO.: E-09  PERATION |                                    |  |  |  |
|   |                                 | AGE                                                       | NCY of Ramof view                  |  |  |  |