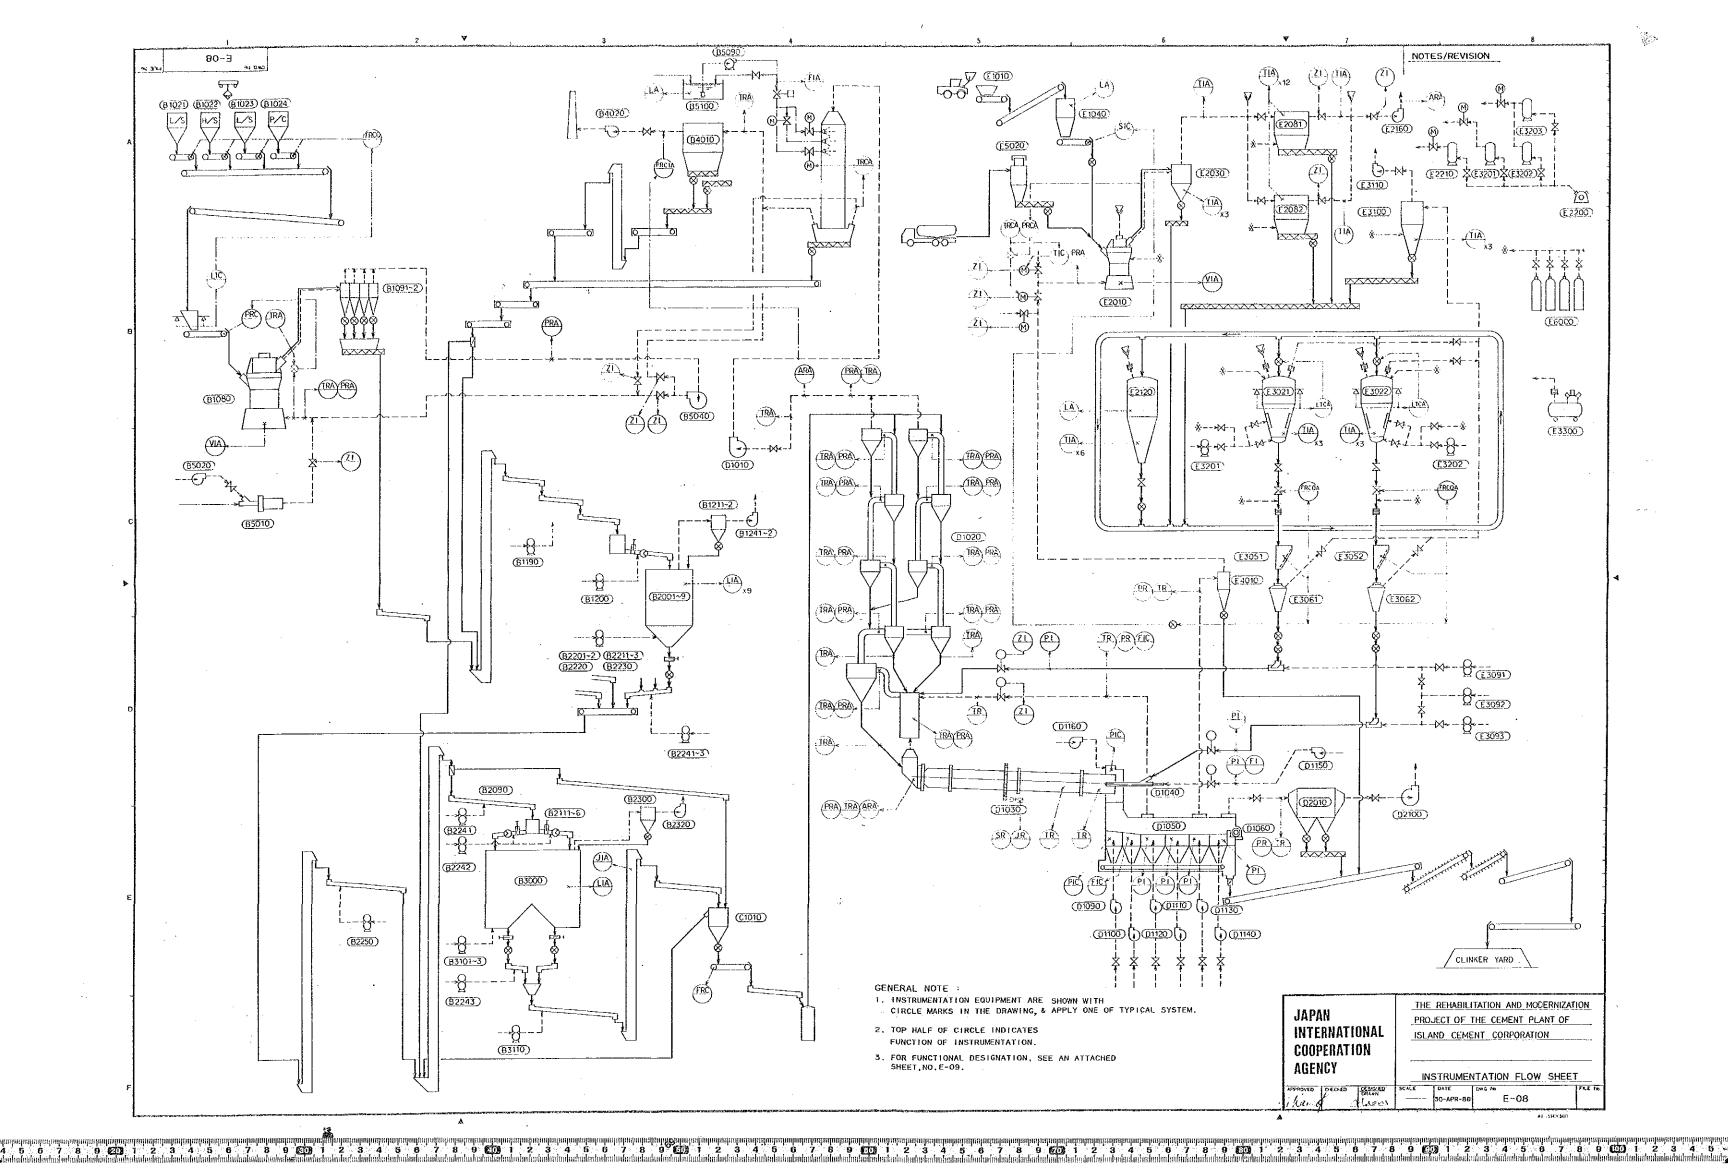

## MEANINGS OF FUNCTIONAL DESIGNATION

|   | FIRST LETTER                    |                                                           | SUCCEEDING LETTERS                 |  |  |  |
|---|---------------------------------|-----------------------------------------------------------|------------------------------------|--|--|--|
|   | MEASURED OR INITIATING VARIABLE | MODIFIER                                                  | READOUT OR PASSIVE FUNCTION        |  |  |  |
| A | Analysis                        |                                                           | Alarm                              |  |  |  |
| В | Burner Flame                    |                                                           |                                    |  |  |  |
| С | Conductivity                    |                                                           | Control                            |  |  |  |
| D | Density .                       | Differential                                              | Distributor                        |  |  |  |
| E | Voltage                         |                                                           | Detection                          |  |  |  |
| F | Flow Rate                       | Ratio                                                     |                                    |  |  |  |
| G | Gaging                          |                                                           | Supervision                        |  |  |  |
| H | Hand                            |                                                           | High                               |  |  |  |
| Ι | Current                         |                                                           | Indicator                          |  |  |  |
| J | Power                           | Scan                                                      |                                    |  |  |  |
| K | Time or Time<br>Schedule -      |                                                           | computer control                   |  |  |  |
| L | Level                           |                                                           | Logging, Low, Lamp                 |  |  |  |
| М | Moisture or Humidity            |                                                           | CRT                                |  |  |  |
| N | Noise                           |                                                           | User's choice                      |  |  |  |
| 0 |                                 |                                                           | Orifice                            |  |  |  |
| P | Pressure or<br>Vacuum           |                                                           | Sampling point                     |  |  |  |
| Q | Quantity                        | Integrate or<br>Totalize                                  | Quantity                           |  |  |  |
| R | Radioactivity                   |                                                           | Record or Print                    |  |  |  |
| S | Speed or<br>Frequency           | Safety                                                    | Switch or Sequence control         |  |  |  |
| т | Temperature                     |                                                           | Transmit                           |  |  |  |
| U | Multivariable                   |                                                           | Multifunction                      |  |  |  |
| V | Viscosity or<br>Vibration       |                                                           | Valve or Damper                    |  |  |  |
| W | Weight or Force                 |                                                           | Well                               |  |  |  |
| Х | Unclassified                    |                                                           | Usar's choice                      |  |  |  |
| Y |                                 |                                                           | Relay, Compute, converter          |  |  |  |
| Z | Position                        |                                                           | Safty or Emergency, Drive, Actuate |  |  |  |
|   |                                 |                                                           |                                    |  |  |  |
|   |                                 | DATE: MAY, 1986  DATE: MAY, 1986  DWG.NO.: E-09  PERATION |                                    |  |  |  |
|   |                                 | AGE                                                       | NCY of Ramof view                  |  |  |  |