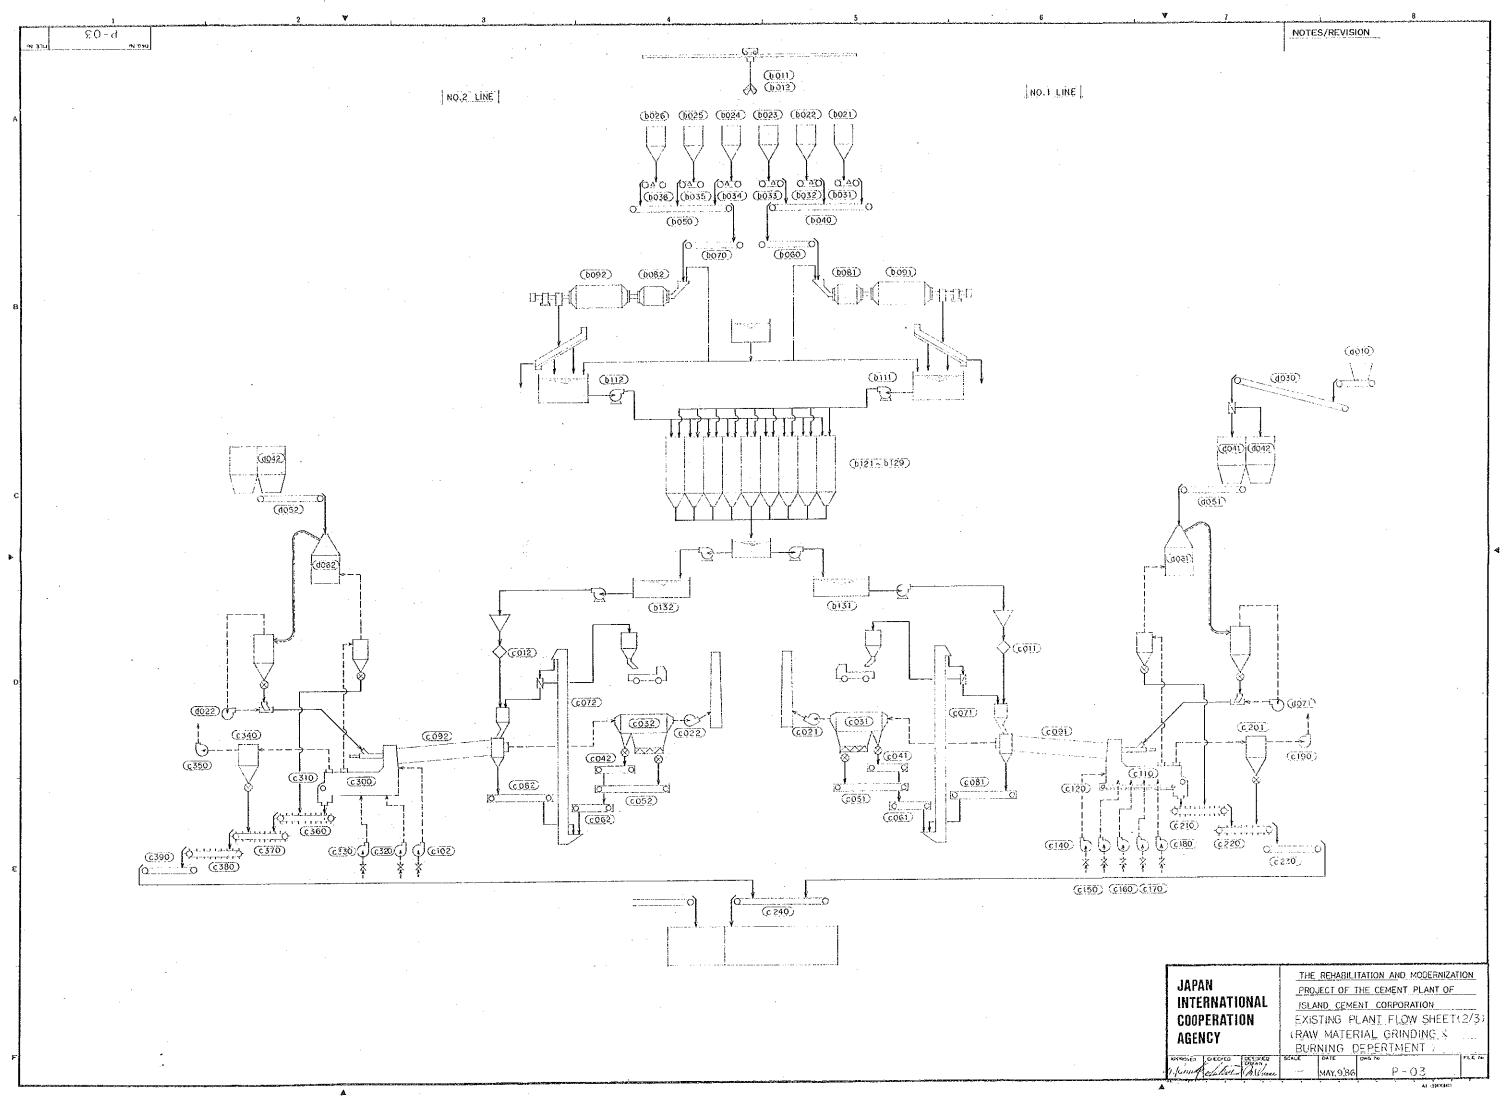

\_4 5 6 7 8 9 83 1 2 3 4 5 6 7 8 9 83 1 2 3 4 5 6 7 8 9 83 1 2 3 4 5 6 7 8 9 83 1 2 3 4 5 6 7 8 9 83 1 2 3 4 5 6 7 8 9 83 1 2 3 4 5 6 7 8 9 83 1 2 3 4 5 6 7 8 9 83 1 2 3 4 5 6 7 8 9 83 1 2 3 4 5 6 7 8 9 83 1 2 3 4 5 6 7 8 9 83 1 2 3 4 5 6 7 8 9 83 1 2 3 4 5 6 7 8 9 83 1 2 3 4 5 6 7 8 9 83 1 2 3 4 5 6 7 8 9 83 1 2 3 4 5 6 7 8 9 83 1 2 3 4 5 6 7 8 9 83 1 2 3 4 5 6 7 8 9 83 1 2 3 4 5 6 7 8 9 83 1 2 3 4 5 6 7 8 9 83 1 2 3 4 5 6 7 8 9 83 1 2 3 4 5 6 7 8 9 83 1 2 3 4 5 6 7 8 9 83 1 2 3 4 5 6 7 8 9 83 1 2 3 4 5 6 7 8 9 83 1 2 3 4 5 6 7 8 9 83 1 2 3 4 5 6 7 8 9 83 1 2 3 4 5 6 7 8 9 83 1 2 3 4 5 6 7 8 9 83 1 2 3 4 5 6 7 8 9 83 1 2 3 4 5 6 7 8 9 83 1 2 3 4 5 6 7 8 9 83 1 2 3 4 5 6 7 8 9 83 1 2 3 4 5 6 7 8 9 83 1 2 3 4 5 6 7 8 9 83 1 2 3 4 5 6 7 8 9 83 1 2 3 4 5 6 7 8 9 83 1 2 3 4 5 6 7 8 9 83 1 2 3 4 5 6 7 8 9 83 1 2 3 4 5 6 7 8 9 83 1 2 3 4 5 6 7 8 9 83 1 2 3 4 5 6 7 8 9 83 1 2 3 4 5 6 7 8 9 83 1 2 3 4 5 6 7 8 9 83 1 2 3 4 5 6 7 8 9 83 1 2 3 4 5 6 7 8 9 83 1 2 3 4 5 6 7 8 9 83 1 2 3 4 5 6 7 8 9 83 1 2 3 4 5 6 7 8 9 83 1 2 3 4 5 6 7 8 9 83 1 2 3 4 5 6 7 8 9 83 1 2 3 4 5 6 7 8 9 83 1 2 3 4 5 6 7 8 9 83 1 2 3 4 5 6 7 8 9 83 1 2 3 4 5 6 7 8 9 83 1 2 3 4 5 6 7 8 9 83 1 2 3 4 5 6 7 8 9 83 1 2 3 4 5 6 7 8 9 83 1 2 3 4 5 6 7 8 9 83 1 2 3 4 5 6 7 8 9 83 1 2 3 4 5 6 7 8 9 83 1 2 3 4 5 6 7 8 9 83 1 2 3 4 5 6 7 8 9 83 1 2 3 4 5 6 7 8 9 83 1 2 3 4 5 6 7 8 9 83 1 2 3 4 5 6 7 8 9 83 1 2 3 4 5 6 7 8 9 83 1 2 3 4 5 6 7 8 9 83 1 2 3 4 5 6 7 8 9 83 1 2 3 4 5 6 7 8 9 83 1 2 3 4 5 6 7 8 9 83 1 2 3 4 5 6 7 8 9 83 1 2 3 4 5 6 7 8 9 83 1 2 3 4 5 6 7 8 9 83 1 2 3 4 5 6 7 8 9 83 1 2 3 4 5 6 7 8 9 83 1 2 3 4 5 6 7 8 9 83 1 2 3 4 5 6 7 8 9 83 1 2 3 4 5 6 7 8 9 83 1 2 3 4 5 6 7 8 9 83 1 2 3 4 5 6 7 8 9 83 1 2 3 4 5 6 7 8 9 83 1 2 3 4 5 6 7 8 9 83 1 2 3 4 5 6 7 8 9 83 1 2 3 4 5 6 7 8 9 83 1 2 3 4 5 6 7 8 9 83 1 2 3 4 5 6 7 8 9 83 1 2 3 4 5 6 7 8 9 83 1 2 3 4 5 6 7 8 9 83 1 2 3 4 5 6 7 8 9 83 1 2 3 4 5 6 7 8 9 83 1 2 3 4 5 6 7 8 9 83 1 2 3 4 5 6 7 8 9 83 1 2 3 4 5 6 7 8 9 83 1 2 3 4 5 6 7 8 9 83 1 2 3 4 5 6 7 8 9 83 1 2 3 4 5 6 7 8 9 83 1 2 3 4 5 6 7