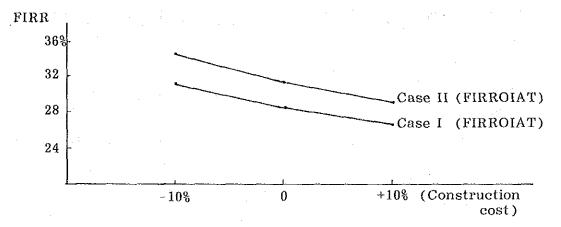

> The planned installed electric load and electric power consumption are shown in the following tables, No. X-1-2-1 and X-1-2-2.

> > Table X-1-2-1, Installed Load Capacity

|                 | ·.   | 13-11-1<br> | · · · · (τ | Init of 1 | oad capac     | ity : kW) |  |  |
|-----------------|------|-------------|------------|-----------|---------------|-----------|--|--|
|                 | Q't  | y of        | motors     | Loa       | Load capacity |           |  |  |
| Department      | н/т  | L/T         | Total      | H/T       | L/T           | Total     |  |  |
| R/M Receiving   | 3    | 13          | 16         | 780       | 167.7         | 947.7     |  |  |
| R/M Storage     | 0    | 21          | 21         | 0         | 340.8         | 340.8     |  |  |
| Raw Mill        | 3    | 32          | 35         | 4,450     | 186.6         | 4,636.6   |  |  |
| Blending Silo   | 0    | 47          | 47         | 0         | 384.0         | 384.0     |  |  |
| Burning         | 12   | 46          | 58         | 3,330     | 710.0         | 4,040.0   |  |  |
| Coal Mill       | 2    | 33          | 35         | 680       | 241.0         | 921.0     |  |  |
| Utility         | 0    | 15          | 15         | 0         | 256.0         | 256.0     |  |  |
| No.l F/Mill     | 6    | 17          | 23         | 3,270     | 136.0         | 3,406.0   |  |  |
| No.2 F/Mill     | 6    | 17          | 23         | 3,270     | 133.7         | 3,403.7   |  |  |
| No.l C/Packing  | 0    | 25          | 25         | 0         | 248.2         | 248.2     |  |  |
| No.2 C/Packing  | · 0. | 23          | 23         | . 0       | 216.0         | 216.0     |  |  |
| W/Shop & Office | 0    | -           | ~~         | 0         | 60.0          | 60.0      |  |  |
| Total           | 32   | 289         | 321        | 15,780    | 3,080.0       | 18,860.0  |  |  |

Note: 1) Abbreviation: R/M-Raw Material, F/ -Finish

C/ - Cement,

W/ - Work

2) The above data are calculated with the material from ICC and with the planned data.

|                |        | an an an an agus | (Unit: kWh/   | t-cement)      |
|----------------|--------|------------------|---------------|----------------|
|                | Actual | Typical in       | After renova  | tion           |
| Department     | #1     | Japan #1         | Load capacity | <u>Plan #2</u> |
| R/M Receiving  | 2.07   |                  | 947.7(kW)     | 2.07           |
| R/M Grinding   | 42.11  | 33.7             | 5,020.6       | 32.51          |
| Burning        | 25.72  | 25.4             | 4,040.0       | 27.33          |
| Coal Grinding  | 6.21   | 4.9              | 921.0         | 5.25           |
| Finish Mill    | 53.09  | 46.9             | 6,809.7       | 53.09          |
| Cement Packing | 2.33   | 1.1              | 464.2         | 2.33           |
| Utility        | 9.05   |                  | #3            |                |
| Office         | 0.85   | 1.6              | 656.8         | 4.82           |
| Total          | 141.43 | 113.6            | 18,860.0(kW)  | 127.4          |
|                |        |                  |               |                |

Table X-1-2-2 Electric Power Consumption

Note: #1 - Data from Table VIII-8-5

a an an a

#2 - Clinker consumption is assumed as

0.955 t-clinker/t-cement.

#3 - The value includes load of water pumps, and of equipment in material storage and workshop.