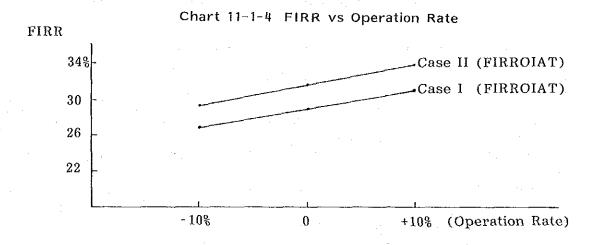

> The planned installed electric load and electric power consumption are shown in the following tables, No. X-1-2-1 and X-1-2-2.

> > Table X-1-2-1, Installed Load Capacity

|                 | ·.   | 13-11-1<br> | · · · · (τ | Init of 1 | oad capac     | ity : kW) |  |  |
|-----------------|------|-------------|------------|-----------|---------------|-----------|--|--|
|                 | Q't  | y of        | motors     | Loa       | Load capacity |           |  |  |
| Department      | н/т  | L/T         | Total      | H/T       | L/T           | Total     |  |  |
| R/M Receiving   | 3    | 13          | 16         | 780       | 167.7         | 947.7     |  |  |
| R/M Storage     | 0    | 21          | 21         | 0         | 340.8         | 340.8     |  |  |
| Raw Mill        | 3    | 32          | 35         | 4,450     | 186.6         | 4,636.6   |  |  |
| Blending Silo   | 0    | 47          | 47         | 0         | 384.0         | 384.0     |  |  |
| Burning         | 12   | 46          | 58         | 3,330     | 710.0         | 4,040.0   |  |  |
| Coal Mill       | 2    | 33          | 35         | 680       | 241.0         | 921.0     |  |  |
| Utility         | 0    | 15          | 15         | 0         | 256.0         | 256.0     |  |  |
| No.l F/Mill     | 6    | 17          | 23         | 3,270     | 136.0         | 3,406.0   |  |  |
| No.2 F/Mill     | 6    | 17          | 23         | 3,270     | 133.7         | 3,403.7   |  |  |
| No.l C/Packing  | 0    | 25          | 25         | 0         | 248.2         | 248.2     |  |  |
| No.2 C/Packing  | · 0. | 23          | 23         | . 0       | 216.0         | 216.0     |  |  |
| W/Shop & Office | 0    | -           | ~~         | 0         | 60.0          | 60.0      |  |  |
| Total           | 32   | 289         | 321        | 15,780    | 3,080.0       | 18,860.0  |  |  |

Note: 1) Abbreviation: R/M-Raw Material, F/ -Finish

C/ - Cement,

W/ - Work

2) The above data are calculated with the material from ICC and with the planned data.

|                |        | an an an an agus | (Unit: kWh/   | t-cement)      |
|----------------|--------|------------------|---------------|----------------|
|                | Actual | Typical in       | After renova  | tion           |
| Department     | #1     | Japan #1         | Load capacity | <u>Plan #2</u> |
| R/M Receiving  | 2.07   |                  | 947.7(kW)     | 2.07           |
| R/M Grinding   | 42.11  | 33.7             | 5,020.6       | 32.51          |
| Burning        | 25.72  | 25.4             | 4,040.0       | 27.33          |
| Coal Grinding  | 6.21   | 4.9              | 921.0         | 5.25           |
| Finish Mill    | 53.09  | 46.9             | 6,809.7       | 53.09          |
| Cement Packing | 2.33   | 1.1              | 464.2         | 2.33           |
| Utility        | 9.05   |                  | #3            |                |
| Office         | 0.85   | 1.6              | 656.8         | 4.82           |
| Total          | 141.43 | 113.6            | 18,860.0(kW)  | 127.4          |
|                |        |                  |               |                |

Table X-1-2-2 Electric Power Consumption

Note: #1 - Data from Table VIII-8-5

a an an a

#2 - Clinker consumption is assumed as

0.955 t-clinker/t-cement.

#3 - The value includes load of water pumps, and of equipment in material storage and workshop.