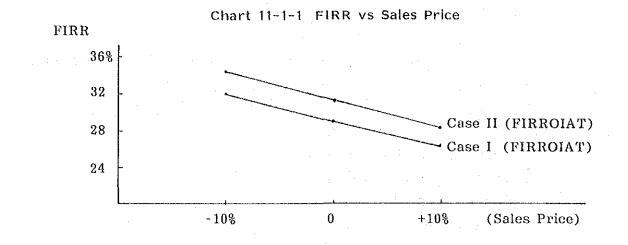

> The planned installed electric load and electric power consumption are shown in the following tables, No. X-1-2-1 and X-1-2-2.

> > Table X-1-2-1, Installed Load Capacity

|                 | ·.   | 13-11-1<br> | · · · · (τ | Init of 1 | oad capac     | ity : kW) |  |  |
|-----------------|------|-------------|------------|-----------|---------------|-----------|--|--|
|                 | Q't  | y of        | motors     | Loa       | Load capacity |           |  |  |
| Department      | н/т  | L/T         | Total      | H/T       | L/T           | Total     |  |  |
| R/M Receiving   | 3    | 13          | 16         | 780       | 167.7         | 947.7     |  |  |
| R/M Storage     | 0    | 21          | 21         | 0         | 340.8         | 340.8     |  |  |
| Raw Mill        | 3    | 32          | 35         | 4,450     | 186.6         | 4,636.6   |  |  |
| Blending Silo   | 0    | 47          | 47         | 0         | 384.0         | 384.0     |  |  |
| Burning         | 12   | 46          | 58         | 3,330     | 710.0         | 4,040.0   |  |  |
| Coal Mill       | 2    | 33          | 35         | 680       | 241.0         | 921.0     |  |  |
| Utility         | 0    | 15          | 15         | 0         | 256.0         | 256.0     |  |  |
| No.l F/Mill     | 6    | 17          | 23         | 3,270     | 136.0         | 3,406.0   |  |  |
| No.2 F/Mill     | 6    | 17          | 23         | 3,270     | 133.7         | 3,403.7   |  |  |
| No.l C/Packing  | 0    | 25          | 25         | 0         | 248.2         | 248.2     |  |  |
| No.2 C/Packing  | · 0. | 23          | 23         | . 0       | 216.0         | 216.0     |  |  |
| W/Shop & Office | 0    | -           | ~~         | 0         | 60.0          | 60.0      |  |  |
| Total           | 32   | 289         | 321        | 15,780    | 3,080.0       | 18,860.0  |  |  |

Note: 1) Abbreviation: R/M-Raw Material, F/ -Finish

C/ - Cement,

W/ - Work

2) The above data are calculated with the material from ICC and with the planned data.

|                |        | an an an an agus | (Unit: kWh/   | t-cement)      |
|----------------|--------|------------------|---------------|----------------|
|                | Actual | Typical in       | After renova  | tion           |
| Department     | #1     | Japan #1         | Load capacity | <u>Plan #2</u> |
| R/M Receiving  | 2.07   |                  | 947.7(kW)     | 2.07           |
| R/M Grinding   | 42.11  | 33.7             | 5,020.6       | 32.51          |
| Burning        | 25.72  | 25.4             | 4,040.0       | 27.33          |
| Coal Grinding  | 6.21   | 4.9              | 921.0         | 5.25           |
| Finish Mill    | 53.09  | 46.9             | 6,809.7       | 53.09          |
| Cement Packing | 2.33   | 1.1              | 464.2         | 2.33           |
| Utility        | 9.05   |                  | #3            |                |
| Office         | 0.85   | 1.6              | 656.8         | 4.82           |
| Total          | 141.43 | 113.6            | 18,860.0(kW)  | 127.4          |
|                |        |                  |               |                |

Table X-1-2-2 Electric Power Consumption

Note: #1 - Data from Table VIII-8-5

a an an a

#2 - Clinker consumption is assumed as

0.955 t-clinker/t-cement.

#3 - The value includes load of water pumps, and of equipment in material storage and workshop.