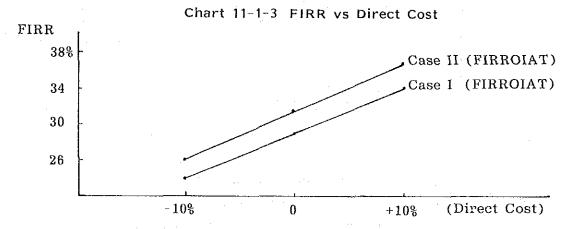

> The planned installed electric load and electric power consumption are shown in the following tables, No. X-1-2-1 and X-1-2-2.

> > Table X-1-2-1, Installed Load Capacity

|                 | ·.   | 13-11-1<br> | · · · · (τ | Init of 1 | oad capac     | ity : kW) |  |  |
|-----------------|------|-------------|------------|-----------|---------------|-----------|--|--|
|                 | Q't  | y of        | motors     | Loa       | Load capacity |           |  |  |
| Department      | н/т  | L/T         | Total      | H/T       | L/T           | Total     |  |  |
| R/M Receiving   | 3    | 13          | 16         | 780       | 167.7         | 947.7     |  |  |
| R/M Storage     | 0    | 21          | 21         | 0         | 340.8         | 340.8     |  |  |
| Raw Mill        | 3    | 32          | 35         | 4,450     | 186.6         | 4,636.6   |  |  |
| Blending Silo   | 0    | 47          | 47         | 0         | 384.0         | 384.0     |  |  |
| Burning         | 12   | 46          | 58         | 3,330     | 710.0         | 4,040.0   |  |  |
| Coal Mill       | 2    | 33          | 35         | 680       | 241.0         | 921.0     |  |  |
| Utility         | 0    | 15          | 15         | 0         | 256.0         | 256.0     |  |  |
| No.l F/Mill     | 6    | 17          | 23         | 3,270     | 136.0         | 3,406.0   |  |  |
| No.2 F/Mill     | 6    | 17          | 23         | 3,270     | 133.7         | 3,403.7   |  |  |
| No.l C/Packing  | 0    | 25          | 25         | 0         | 248.2         | 248.2     |  |  |
| No.2 C/Packing  | · 0. | 23          | 23         | . 0       | 216.0         | 216.0     |  |  |
| W/Shop & Office | 0    | -           | ~~         | 0         | 60.0          | 60.0      |  |  |
| Total           | 32   | 289         | 321        | 15,780    | 3,080.0       | 18,860.0  |  |  |

Note: 1) Abbreviation: R/M-Raw Material, F/ -Finish

C/ - Cement,

W/ - Work

2) The above data are calculated with the material from ICC and with the planned data.

|                |        | an an an an agus | (Unit: kWh/   | t-cement)      |
|----------------|--------|------------------|---------------|----------------|
|                | Actual | Typical in       | After renova  | tion           |
| Department     | #1     | Japan #1         | Load capacity | <u>Plan #2</u> |
| R/M Receiving  | 2.07   |                  | 947.7(kW)     | 2.07           |
| R/M Grinding   | 42.11  | 33.7             | 5,020.6       | 32.51          |
| Burning        | 25.72  | 25.4             | 4,040.0       | 27.33          |
| Coal Grinding  | 6.21   | 4.9              | 921.0         | 5.25           |
| Finish Mill    | 53.09  | 46.9             | 6,809.7       | 53.09          |
| Cement Packing | 2.33   | 1.1              | 464.2         | 2.33           |
| Utility        | 9.05   |                  | #3            |                |
| Office         | 0.85   | 1.6              | 656.8         | 4.82           |
| Total          | 141.43 | 113.6            | 18,860.0(kW)  | 127.4          |
|                |        |                  |               |                |

Table X-1-2-2 Electric Power Consumption

Note: #1 - Data from Table VIII-8-5

a an an a

#2 - Clinker consumption is assumed as

0.955 t-clinker/t-cement.

#3 - The value includes load of water pumps, and of equipment in material storage and workshop.