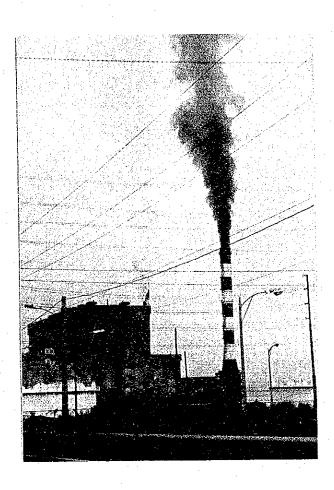

## MALAYA THERMAL PLANT

Black smoke due to low excess air caused by air heater clogging during load-up.

M - 1 CV-103

Valve and its accessories are corroded by flue gas leak

 $\mbox{M}$  - 2 RACK SOOTBLOWER. There are much gas leaks at seal points.