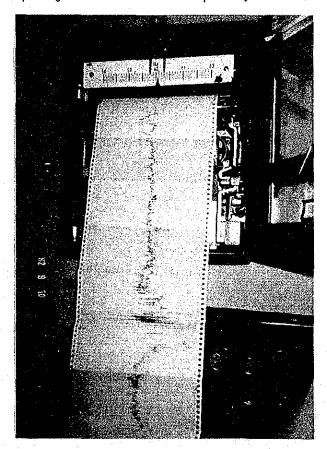

Frequency fluctuation on Sept. 9, 1982 due to typhoon.

G-1 L.P.H. drain valve. No by-pass valve is installed.

Leaking steam at G-1

G-1 Auxiliary steam under manual operation.

G-1 Boiler feed pump minimum flow valve is locked at open position. Save energy!