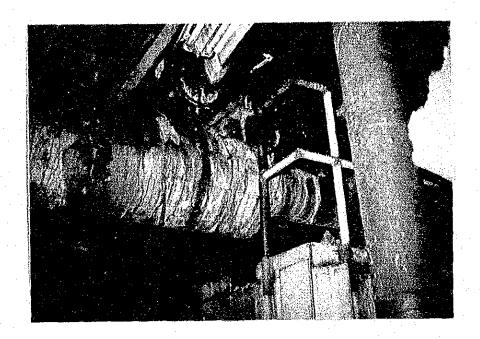

SITUATION OF PIPING INSULATION (note safety valve already at bent position)

BY-PASS CV 101 A & B OF MAIN STEAM PIPE

o Condenser cooling water discharge channel

NON-OPERATIONAL AUXILIARY STEAM CONTROL VALVE

NON-OPERATIONAL AUXILIARY STEAM CONTROL VALVE

RUPTURED PORTION
OF S-2 HPH DRAIN
PIPE
(during operation)

S-1 C.V. OF AUXI-LIARY STEAM PIPING

(Take out CV)

SECTION OF G-2 R/H BENT TUBES (Inside corrosion)

FUEL OIL LOCAL INSTRUMENT PANEL (during operation)