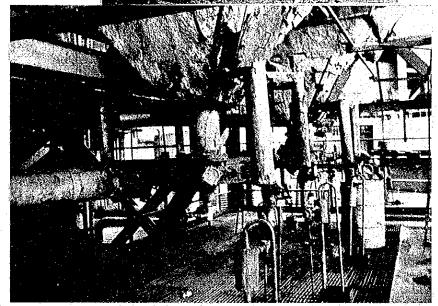

SITUATION OF PIPING INSULATION (note safety valve already at bent position)

BY-PASS CV 101 A & B OF MAIN STEAM PIPE

o Condenser cooling water discharge channel

NON-OPERATIONAL AUXILIARY STEAM CONTROL VALVE

NON-OPERATIONAL AUXILIARY STEAM CONTROL VALVE

RUPTURED PORTION
OF S-2 HPH DRAIN
PIPE
(during operation)

S-1 C.V. OF AUXI-LIARY STEAM PIPING

(Take out CV)

SECTION OF G-2 R/H BENT TUBES (Inside corrosion)

FUEL OIL LOCAL INSTRUMENT PANEL (during operation)