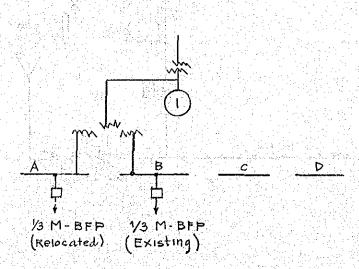

## Relocation of 1/3 M-BFP from S-1

## 1. Available Capacity of the Unit

Since the existing M-BFP is designed on the condition of 1/3 boiler capacity with pressure of 2950 psi and temperature of 2830F, unit operation at more than 1/3 rating by operating two (2) M-BFP will cause some difficulty in view of temperature and pressure conditions.

#### 2.1 Power Source

There is enough capacity for 1/3 M-BFP as follows:

|                                           | A Bus                        | B Bus                        |
|-------------------------------------------|------------------------------|------------------------------|
| Present con-<br>dition with-<br>out M-BFP | 6.3 MVA<br>(240 MW)          | 3.5 MVA<br>(240 MW)          |
| Expected load<br>with M-BFP               | 9.7 MVA<br>Rating<br>125 MVA | 6.0 MVA<br>Rating<br>125 MVA |

## 2.2 Reconstruction to be carried out

New switchgear for 1/3 M-BFP and associated cables should be installed on A bus

|                                                                                                                                                                     | , a set eggisa et                                                                                                                                                                                                                |
|---------------------------------------------------------------------------------------------------------------------------------------------------------------------|----------------------------------------------------------------------------------------------------------------------------------------------------------------------------------------------------------------------------------|
| Bark - 프로그는 그 항상은 사이 하면 되었다. 얼룩하게 하다는 그 모든 것이다. 전쟁                                                                                                                  |                                                                                                                                                                                                                                  |
|                                                                                                                                                                     |                                                                                                                                                                                                                                  |
| 보이는 보고 있다. 그릇이 가는 사람들은 가득 하는데 하는 사람들 모두 모르다는 이 이동                                                                                                                   |                                                                                                                                                                                                                                  |
|                                                                                                                                                                     |                                                                                                                                                                                                                                  |
| 그리고 이 사람이 열차를 받는 수 있다고 하는데 회의 회의 가장 하는데 없는데 말이 되었다.                                                                                                                 |                                                                                                                                                                                                                                  |
|                                                                                                                                                                     |                                                                                                                                                                                                                                  |
| 어머니 그는 아이들 아이들이 아이들이 얼마를 하는데 그 없는데 그를 모르는데 모양이다.                                                                                                                    |                                                                                                                                                                                                                                  |
| 보이 하고 하고를 맞을 하고 있다고 있는 경찰의 경찰을 하는데 하는 하고 있다. 를 하고 있다.                                                                                                               |                                                                                                                                                                                                                                  |
| 등 마을까지 하나가는 회의 하는데 말하는 얼마나 사는 그는 다른데요 걸 때 나다                                                                                                                        |                                                                                                                                                                                                                                  |
| 상 하다 이 방 사람들이 가격하고 된 것으로 불렀다면서 살은 살 하는 하다가 사람들이었다.                                                                                                                  |                                                                                                                                                                                                                                  |
| 이 나는 얼마리 전인 이렇게 보면 시간 회에 가들을 받는데 있다면 하는데 모르는데 그렇는데                                                                                                                  |                                                                                                                                                                                                                                  |
|                                                                                                                                                                     |                                                                                                                                                                                                                                  |
| 요. 그리 프로그램 크림의 교리 교리는 그리고 있고 얼마를 만든 것이 되었다. 그는                                                                                                                      |                                                                                                                                                                                                                                  |
|                                                                                                                                                                     |                                                                                                                                                                                                                                  |
| 그런 여러나는 이번 회장은 그렇게 들었으면 되었다. 그리는 모를 몰라면 하다                                                                                                                          |                                                                                                                                                                                                                                  |
|                                                                                                                                                                     |                                                                                                                                                                                                                                  |
| 그의 생님들이 되었다면 얼마를 받는 맛도 모르게 하셨다면 함께 살아보다.                                                                                                                            |                                                                                                                                                                                                                                  |
| 아이스 바라면 없는 아는 살아 얼굴한 그는 사람들이 아니라 살아보고 하는데, 살아나는 것 같아.                                                                                                               |                                                                                                                                                                                                                                  |
| 이 종종 하시면 보는 한테 얼마면 있었다. 하는 한 다고 있네는 내었다며 모르는 하나?                                                                                                                    |                                                                                                                                                                                                                                  |
| 그런 하는 경기를 가고 있다면 하는 그들은 사람들이 가지 않는데 하는데 하는데 하는데 하는데 하는데 하는데 하는데 하는데 하는데 하                                                                                           |                                                                                                                                                                                                                                  |
|                                                                                                                                                                     |                                                                                                                                                                                                                                  |
| 그렇다면 하는 문에는 중 역으로 된 방에 모르게 되는 때에 보고 하는 것이다.                                                                                                                         |                                                                                                                                                                                                                                  |
|                                                                                                                                                                     |                                                                                                                                                                                                                                  |
|                                                                                                                                                                     |                                                                                                                                                                                                                                  |
|                                                                                                                                                                     |                                                                                                                                                                                                                                  |
|                                                                                                                                                                     |                                                                                                                                                                                                                                  |
|                                                                                                                                                                     |                                                                                                                                                                                                                                  |
|                                                                                                                                                                     |                                                                                                                                                                                                                                  |
|                                                                                                                                                                     |                                                                                                                                                                                                                                  |
|                                                                                                                                                                     |                                                                                                                                                                                                                                  |
|                                                                                                                                                                     |                                                                                                                                                                                                                                  |
| 보다는 문에 보다 중에 가는 사람들이 살아 있다는 것이 없었다. 그 사람들이 살아 없다.                                                                                                                   |                                                                                                                                                                                                                                  |
|                                                                                                                                                                     |                                                                                                                                                                                                                                  |
| 그렇게 생물을 그는 말을 보고 있었다. 물장이 모양이 불작가 들은 것이다. 그는                                                                                                                        |                                                                                                                                                                                                                                  |
|                                                                                                                                                                     |                                                                                                                                                                                                                                  |
|                                                                                                                                                                     |                                                                                                                                                                                                                                  |
| 사실로 하는 마음은 결과 사실을 하는 사고의 그의 그런 사건은 불만의 결과 남자들은 하는                                                                                                                   |                                                                                                                                                                                                                                  |
| 경기 : 보고 : 하나는 사이는 작곡을 하고 그 그리고 하다는 다른 사람은 보고 말이다고요?                                                                                                                 |                                                                                                                                                                                                                                  |
| · '얼리' 무슨 프로젝트 사람은 사람은 사람이 되었다는 것이 나는 사람들이 모든 것이 되었다. 그는 사람들이 되었다는 것이 되었다는 것이다면 보다 되었다.                                                                             |                                                                                                                                                                                                                                  |
|                                                                                                                                                                     |                                                                                                                                                                                                                                  |
| 불다는 얼룩하는 그리를 말로 살충하겠다는 그 나라 말하다는 일 만나지는 말했다.                                                                                                                        |                                                                                                                                                                                                                                  |
| 그리지 않는 그리다는 그 그리고 있는데, 그리는 일반을 만나는 그리는 그는 일이라는 그라고 있다.                                                                                                              |                                                                                                                                                                                                                                  |
| 그는 아니가 많아 되는 사람이 아무를 하는 것이다. 이 사람들이 되었다는 경우 사람들이 되었다는 것이 가장 하는 것을 하는 것을 하는 것이다.<br>그는 사람들이 사용하는 것이 나는 것이 있는 것이 되었다. 그런 사람들이 있는 것이 되었다는 것이 되었다는 것이다.                 |                                                                                                                                                                                                                                  |
|                                                                                                                                                                     |                                                                                                                                                                                                                                  |
| 흥리 발생들을 이 살이 모든 동마가 이는 밤에 하는 것 같아 가입을 하는 듯하는                                                                                                                        |                                                                                                                                                                                                                                  |
|                                                                                                                                                                     |                                                                                                                                                                                                                                  |
|                                                                                                                                                                     |                                                                                                                                                                                                                                  |
|                                                                                                                                                                     |                                                                                                                                                                                                                                  |
| 그렇게 그리는 이 하지 않고 하는 이 생각을 받는 그리를 받으면 하는데 받으신도 하고 있다.                                                                                                                 |                                                                                                                                                                                                                                  |
|                                                                                                                                                                     |                                                                                                                                                                                                                                  |
| 一点,我们还是一个人的时候,我们就是我们的时候,我们的时候,这种特别的人,就是我们的一个人的人的人,我们就是我们的人,我们就是我们的人,我们就是什么人,我们就<br>"我们,我们就是我们的人,我们就是我们的人,我们就是我们的人,我们就是我们的人,我们就是我们的人,我们就是我们的人,我们就是我们的人,我们就是我们的人,我们就是 | eranda de la promisión de la p<br>La companya de la promisión de |
|                                                                                                                                                                     |                                                                                                                                                                                                                                  |