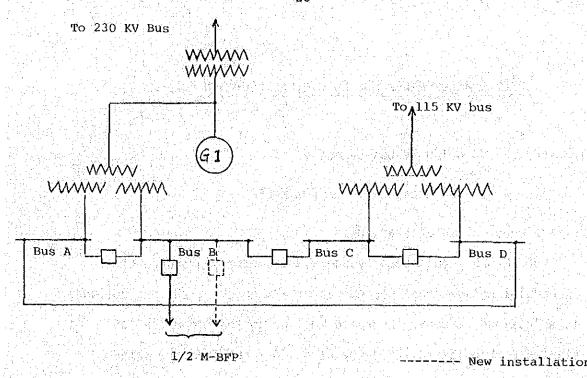

## STUDY FOR 50% M-BFP FOR ELECTRICAL EQUIPMENT

1. Transformer and 4.160 KV bus capacity

There is enough capacity for 50% M-BFP

2. Voltage drop at motor starting

50% M-BFP should be provided with 2 motors in order not to exceed 15% votage drops reaches about 17% however, the bus voltage is maintained 5% above the rated voltage so that motor can be started within 15% voltage drop at 4.160 V bus from the rated voltage.

- 3. Reconstruction to be carried out for 50% M-BFP
  - (1) Installation of New 4.160 V SWGR unit ( to be connected "B" bus by cable)
  - (2) Cable works for new motors.

Table I - M-1 Transformer and 4.160 V Bus

|                                                                  | Station Service                                | Emergency Station                                        | Result |
|------------------------------------------------------------------|------------------------------------------------|----------------------------------------------------------|--------|
| Transformer cap<br>(FA)                                          | 25,000KVA/12,500 <sup>KVA</sup><br>12500       | 26600/13,300 <sup>KVA</sup><br>13,300                    | 0. K.  |
| Present load condi-<br>tion at 150 MW with-<br>out M-BFP running |                                                | Bus C Bus D<br>(3.6 MVA) (5.0 MVA)<br>(160 MW) Jul. 5'82 |        |
| Estimated load with<br>M-BFP running                             | Bus A Bus B<br>5.0 MVA 10.7 MVA                | Bus C Bus D<br>(10.6 MVA) (5.0 MVA)                      | 0. K.  |
| Bus current with<br>M-BFP running                                | Bus A Bus B<br>720 A 1,544A<br>(2000 A rating) | Bus C Bus D<br>(1500 A) (720 A)<br>(2000 A rating)       | 0, K.  |