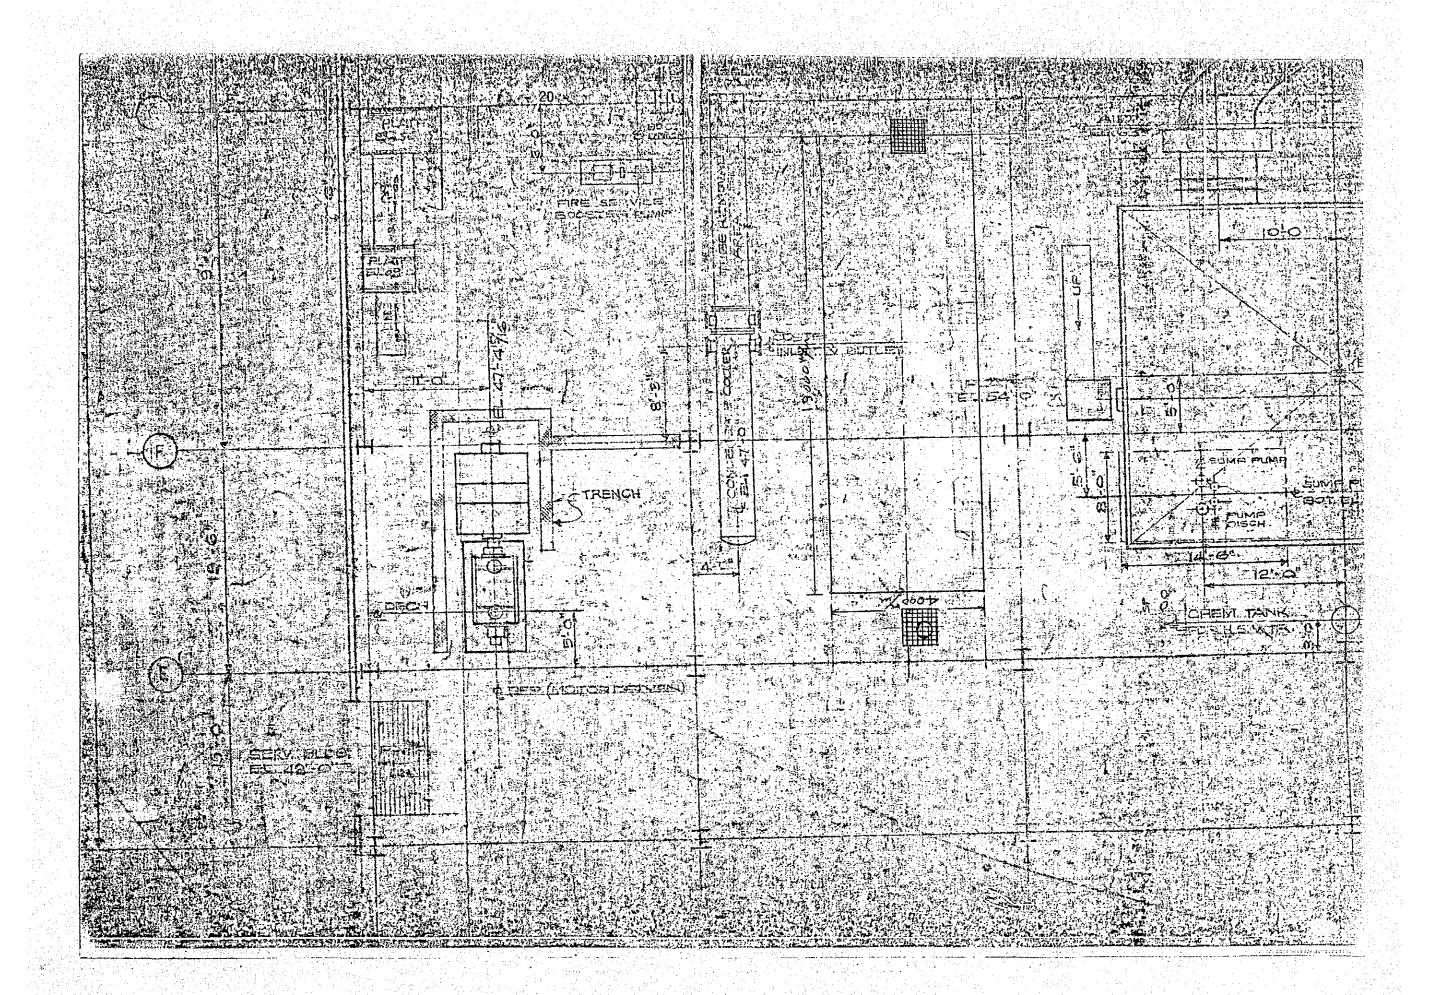

### (1) Location

New M-BFP can be installed between existing M-BFP and boiler on the basement floor.

Required floor area is assumbed to be same as 50% M-B5P of M-2 (4000 mm x 13,000 mm)

Available height of around 4 m seemed enough.

There are two (2) drainage pit, which should be relocated for new pump but it could not be difficult.

As mentioned above, since there is enough space for new pump foundation and installation works could be carried out even when the plant is in service.

Connection works to the deaerator storage tank and existing pipe line and electrical equipment can be carried out during conventional annual shutdown. There will be no new cessary special shutdown for this pump installation.

(2) Regarding the Pipe Size

Existing pipe size is 8 inches. Assumed capacity of new pump will be 590 t/h (half of existing T-BFP capacity).

As indicated below, existing pipe size will not be enough in view of the velocity inside the pipe.