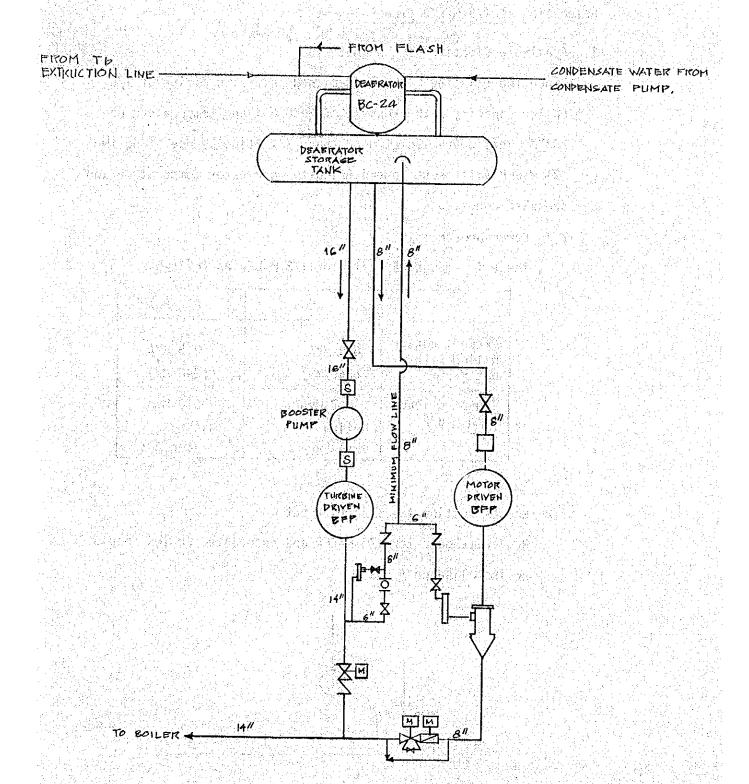

### (1) Location

New M-BFP can be installed between existing M-BFP and boiler on the basement floor.

Required floor area is assumbed to be same as 50% M-B5P of M-2 (4000 mm x 13,000 mm)

Available height of around 4 m seemed enough.

There are two (2) drainage pit, which should be relocated for new pump but it could not be difficult.

As mentioned above, since there is enough space for new pump foundation and installation works could be carried out even when the plant is in service.

Connection works to the deaerator storage tank and existing pipe line and electrical equipment can be carried out during conventional annual shutdown. There will be no new cessary special shutdown for this pump installation.

(2) Regarding the Pipe Size

Existing pipe size is 8 inches. Assumed capacity of new pump will be 590 t/h (half of existing T-BFP capacity).

As indicated below, existing pipe size will not be enough in view of the velocity inside the pipe.

|                               | Suction pipe<br>(schedule 80) |         |         | Discharge pipe<br>(scedule 120) |         |         |
|-------------------------------|-------------------------------|---------|---------|---------------------------------|---------|---------|
|                               | 8 inch                        | 10 inch | 12 inch | 8 inch                          | 10 inch | 12 inch |
| Outer dia (mm)                | 216.3                         | 267.4   | 318.5   | 216.3                           | 267.4   | 318.5   |
| Thickness (mm)                | 12.7                          | 15.1    | 17.4    | 18.2                            | 21.4    | 25.4    |
| Inner dia.<br>(mm)            | 190.9                         | 237.2   | 283.7   | 179.9                           | 224.6   | 267.4   |
| Inside Section<br>Area (m²)   | 0.0286                        | 0.0442  | 0.0632  | 0.0254                          | 0.0396  | 562     |
| Computed ve-<br>locities(m/s) | 5.73                          | 3.71    | 2.59    | 6.48                            | 4.14    | 2.92    |
| Standard<br>Velocity          | 3.2                           | 3.4     | 3.6     | 3.75                            | 3.3     | 3.6     |
| Use                           |                               |         | 0       |                                 |         | 0       |

## (3) Minimum Flow Line

Existing minimum flow line is commonly provided for T-BFP and M-BFP. In case that new 1/2 MCR M-BFP will be installed the existing minimum flow line should be used for T-BFP only and new minimum flow line should be provided for the new 50% M-BFP.