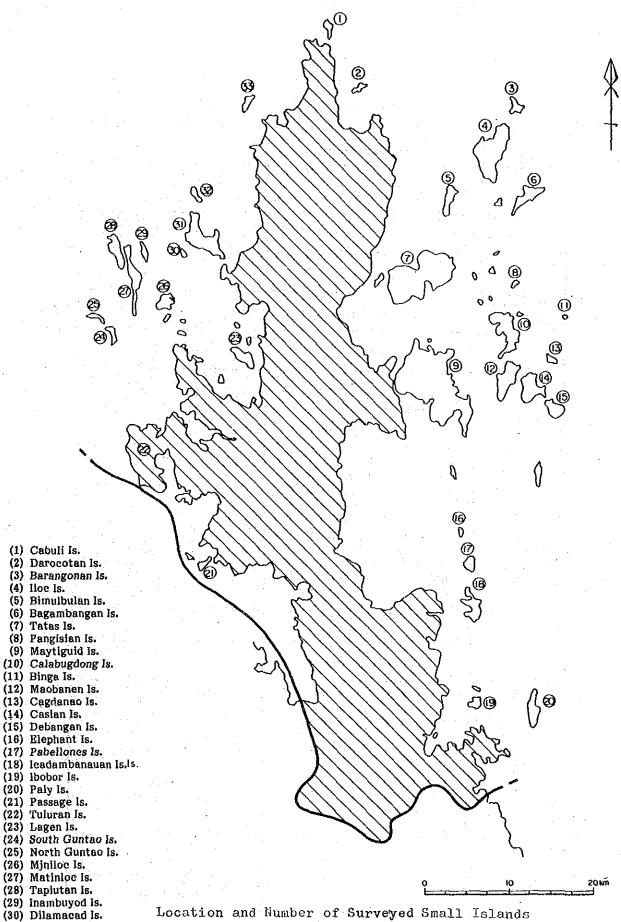

00   | 03940    | -20                                        | -2                                    | -J00                                     |
|   | 26482     | CZ045               | 21830   | 01075    |                                            | missing                               | in the second                            |
|   | 26474     | CZ082               | 14200   | 00650    | -20                                        | 5.1                                   | -100                                     |
|   |           |                     |         |          |                                            |                                       |                                          |

Apendix 11 Locality Map and Table of Surveyed Small Islands in North-Eastern Palawan



in Taytay Area , Palawan.

(31) Cadlao Is.

(32) Cauayan Is. (33) Lalutaya Is.

Table of Surveyed Small Islands
In Taytay Area, Palawan.

| NO. | Name of Lsland          | 1/50.000 Topo.              | No. of Topo.<br>Map                     | Name of<br>Formation             | Rock Facies                                                                                                            | Mineralization                              | Evalu-<br>ation |
|-----|-------------------------|-----------------------------|-----------------------------------------|----------------------------------|------------------------------------------------------------------------------------------------------------------------|---------------------------------------------|-----------------|
| 1   |