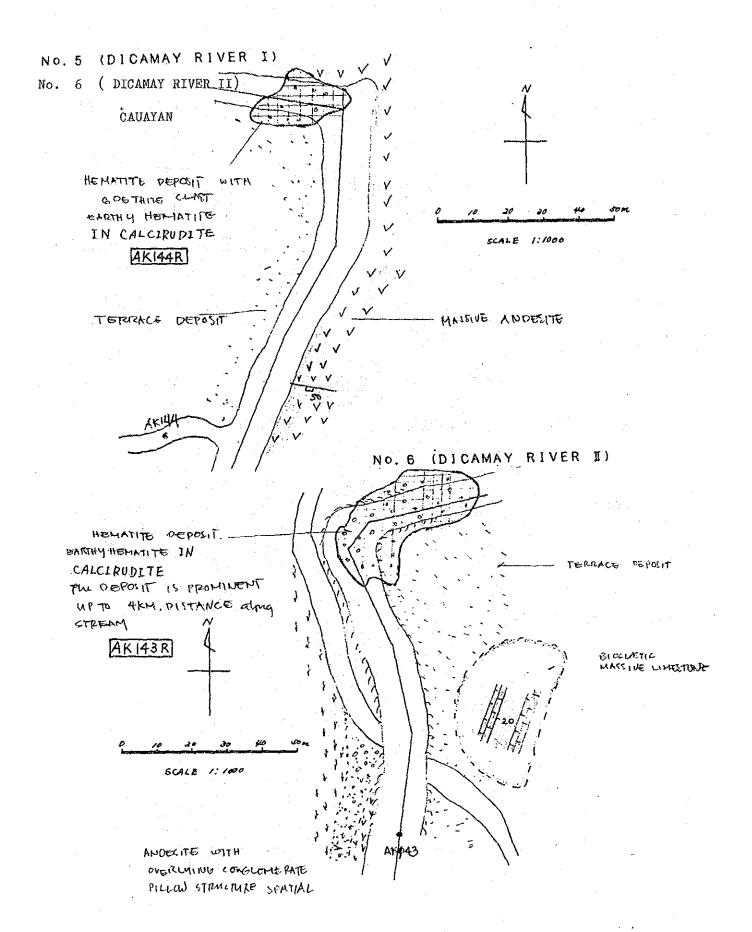

|                       |

•





(DIWAGAO) CAUAYAN SCALE & DOWNST KEAM AKO95R(sta 2) MASSINE SULPHIDE FLOAT COMPOSED OF PYRITE, pyrmotite GRAND DIORITE (7) FELSIC WITH LITTLE MAGINE FINE GRAINED ... MATIC MINERALS, WITH HINDRALIZATION AT INTERSTICES BARREN HICROPIOR TE PIKE MASCINE ADDESTITE SLIGHTLY PARITIZED



## NO. 7 (ILAGAN RIVER) CAUAYAN



to south direction.

Strong oxidation was observed on the

having fractured portion with silicification, obscritization and pyritization



## No. 8 (DIDEN RIVER)

























DINACDACAN (TUGUEGARAO)



two test pits were observed in the area approximately sie moter that out nograpite, goethere devolopment. It is enthan peat or higher, in latter is professible If her brown to browning toloch where and it is not in the toloch inch inch in personned to the inch in personned to responented with varbitors and that. (3) CAPISSAYAN LW) (4) CAPISSAYAN (E) - STREET PLOW can wan found and can be consider 91.40 688 第4図 鉱御地調査ルートマップ及びスケッチ . 8CAL 17,000 (4-3) quadrades up 35/42 caparadad damarad 100. cabrand - dip and arike of ecolor tools of KENN WITH C