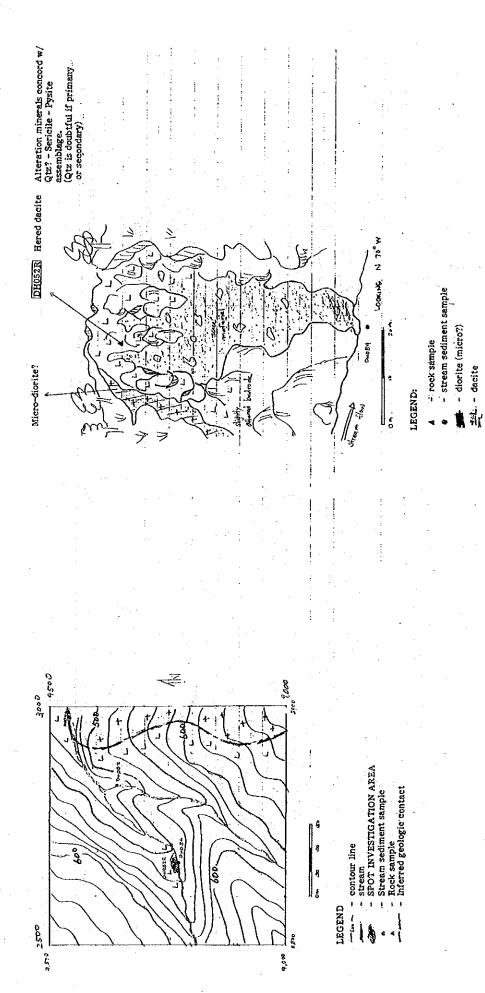

## Sketch Level 2 upper Level

DIMAKAWAL Upper Half (Manganese gone with copper minerals and gold quartz Veim) facing to the North manganiferous siliceous rock: hosting beveral quanty vein copper, stains in silicitied basalt - 900 m -880 Manganese one Boulder - 860 conday Manganese enrichment uarty vein in silicems gone MD-6 w:1.2m -840 Sheared gone in basalt (Clay MD-12) - 820 m trail to the top wheathered LEGEND with pillow structure together with copper stains Basalt silicified good V<sub>A</sub> V tuff byeicia tuffaciones sediment