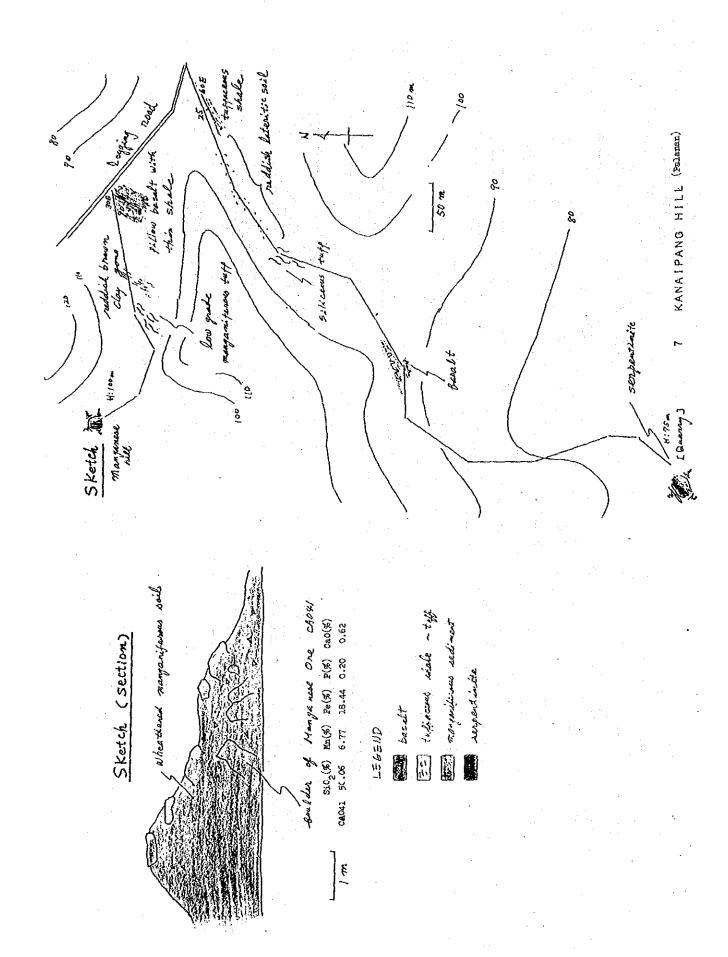

## Sketch Level 2 upper Level

DIMAKAWAL Upper Half (Manganese gone with copper minerals and gold quartz Veim) facing to the North manganiferous siliceous rock: hosting beveral quanty vein copper, stains in silicitied basalt - 900 m -880 Manganese one Boulder - 860 conday Manganese enrichment uarty vein in silicems gone MD-6 w:1.2m -840 Sheared gone in basalt (Clay MD-12) - 820 m trail to the top wheathered LEGEND with pillow structure together with copper stains Basalt silicified good V<sub>A</sub> V tuff byeicia tuffaciones sediment

3 DIMAKAWAL (Palanan)





LEGEND

sasalt XX quarty vein

4 DINAPIQUI (Palanan)





















DIBENELANG Chromite Prospec. GEOLOGIC MAP

Peri dotite





| in<br>B                | (1) 10 (1) (1) (1) (1) (1) (1) (1) (1) (1) (1) | 3 25 Sandante & dionite | Sout sont