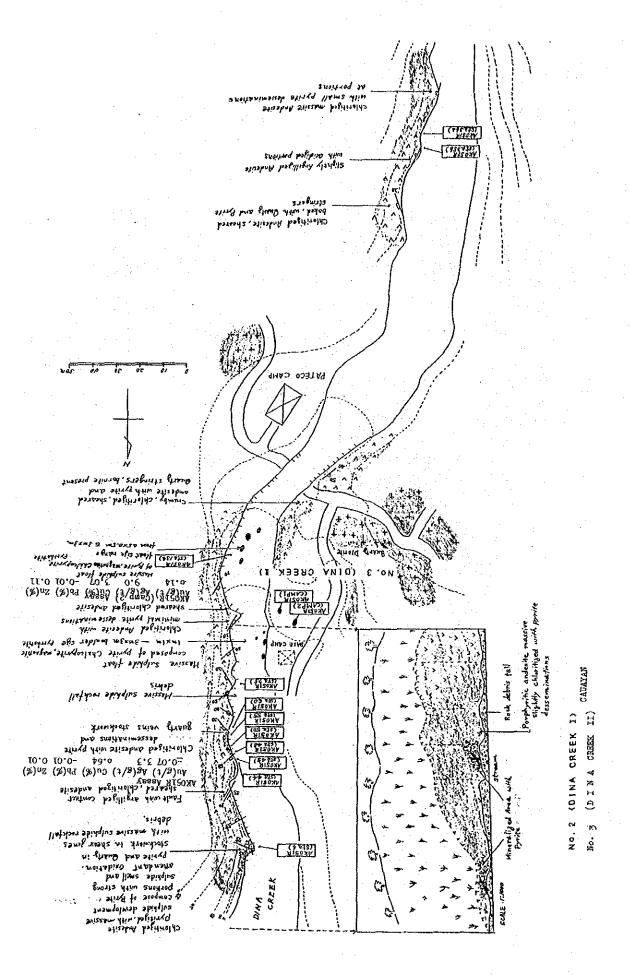

•

(DIWAGAO) CAUAYAN SCALE & DOWNST KEAM AKO95R(sta 2) MASSINE SULPHIDE FLOAT COMPOSED OF PYRITE, pyrmotite GRAND DIORITE (7) FELSIC WITH LITTLE MAGINE FINE GRAINED ... MATIC MINERALS, WITH HINDRALIZATION AT INTERSTICES BARREN HICROPIOR TE PIKE MASCINE ADDESTITE SLIGHTLY PARITIZED