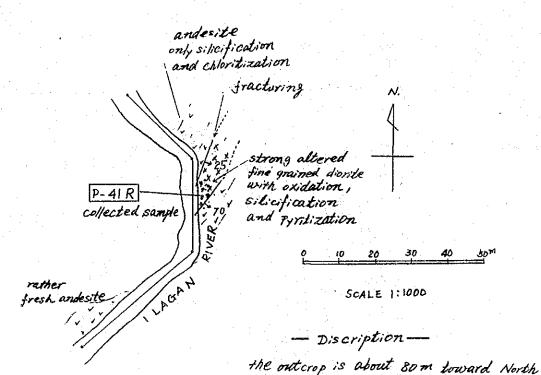

## NO. 7 (ILAGAN RIVER) CAUAYAN

to south direction.

Strong oxidation was observed on the

having fractured portion with silicification, obscritization and pyritization