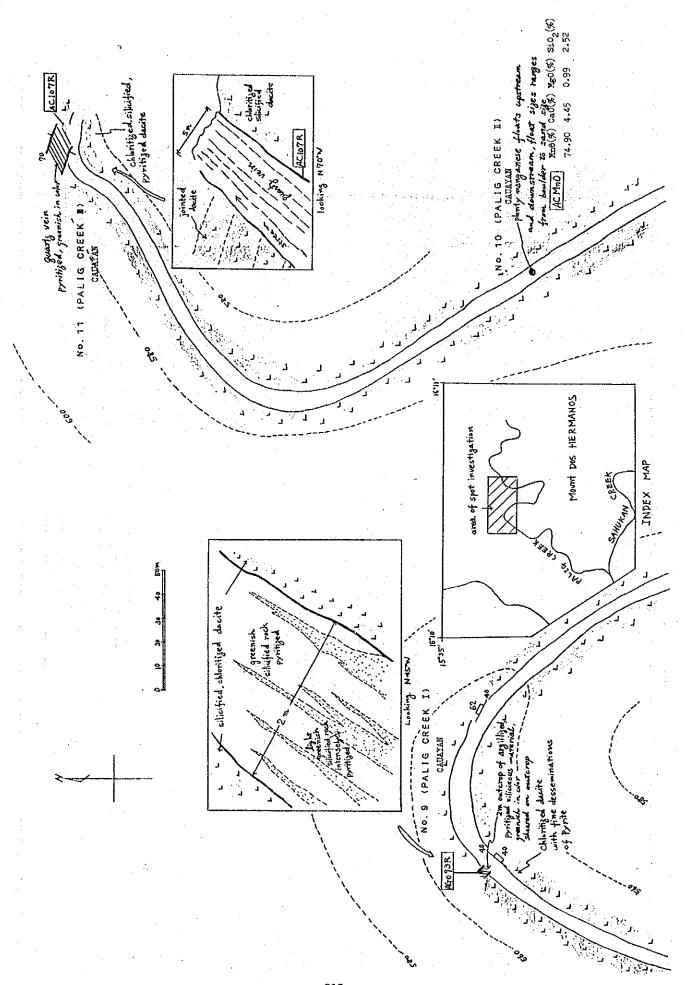

## No. 8 (DIDEN RIVER)

DINACDACAN (TUGUEGARAO)

two test pits were observed in the area approximately sie moter that out nograpite, goethere devolopment. It is enthan peat or higher, in latter is professible If her brown to browning toloch where and it is not in the toloch inch inch in personned to the inch in personned to responented with varbitors and that. (3) CAPISSAYAN LW) (4) CAPISSAYAN (E) - STREET PLOW can wan found and can be consider 91.40 688 第4図 鉱御地調査ルートマップ及びスケッチ . 8CAL 17,000 (4-3) quadrades up 35/42 caparadad damarad 100. cabrand - dip and arike of ecolor tools of KENN WITH CHANGE contour line A. RILLON 150500 6,000 08/9/ 0 0 327