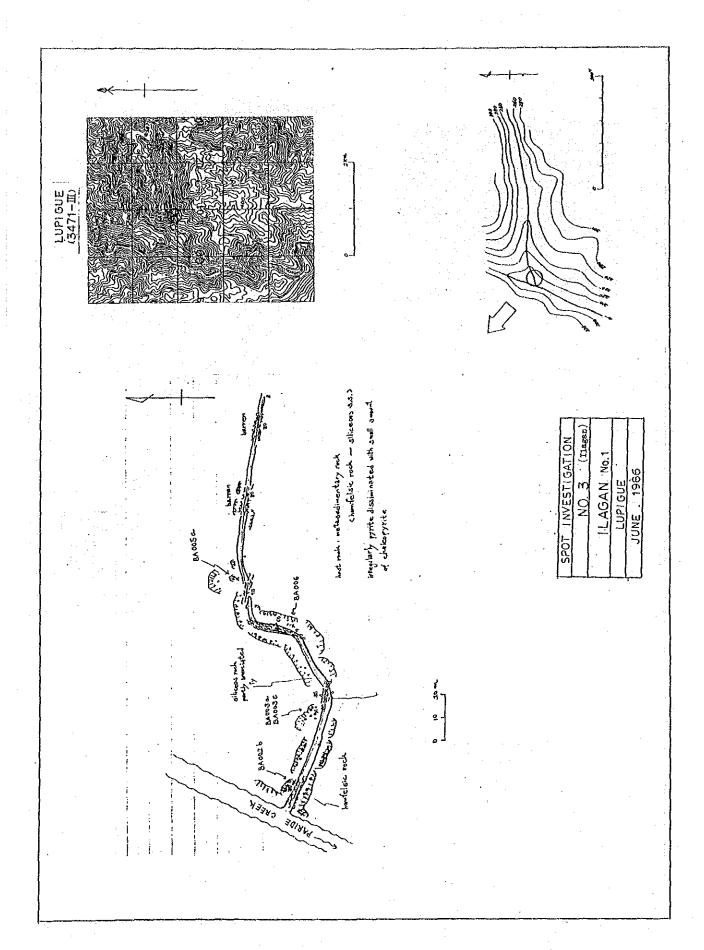

|                       |

•





(DIWAGAO) CAUAYAN SCALE & DOWNST KEAM AKO95R(sta 2) MASSINE SULPHIDE FLOAT COMPOSED OF PYRITE, pyrmotite GRAND DIORITE (7) FELSIC WITH LITTLE MAGINE FINE GRAINED ... MATIC MINERALS, WITH HINDRALIZATION AT INTERSTICES BARREN HICROPIOR TE PIKE MASCINE ADDESTITE SLIGHTLY PARITIZED



## NO. 7 (ILAGAN RIVER) CAUAYAN



to south direction.

Strong oxidation was observed on the

having fractured portion with silicification, obscritization and pyritization



## No. 8 (DIDEN RIVER)

























DINACDACAN (TUGUEGARAO)



two test pits were observed in the area approximately sie moter that out nograpite, goethere devolopment. It is enthan peat or higher, in latter is professible If her brown to browning toloch where and it is not in the toloch inch inch in personned to the inch in personned to responented with varbitors and that. (3) CAPISSAYAN LW) (4) CAPISSAYAN (E) - STREET PLOW can wan found and can be consider 91.40 688 第4図 鉱御地調査ルートマップ及びスケッチ . 8CAL 17,000 (4-3) quadrades up 35/42 caparadad damarad 100. cabrand - dip and arike of ecolor tools of KENN WITH CHANGE contour line A. RILLON 150500 6,000 08/9/ 0 0 327