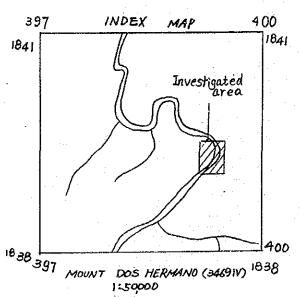

## No. 8 (DIDEN RIVER)

DINACDACAN (TUGUEGARAO)

two test pits were observed in the area approximately sie moter that out nograpite, goethere devolopment. It is enthan peat or higher, in latter is professible If her brown to browning toloch where and it is not in the toloch inch inch in personned to the inch in personned to responented with varbitors and that. (3) CAPISSAYAN LW) (4) CAPISSAYAN (E) - STREET PLOW can wan found and can be consider 91.40 688 第4図 鉱御地調査ルートマップ及びスケッチ . 8CAL 17,000 (4-3) quadrades up 35/42 caparadad damarad 100. cabrand - dip and arike of ecolor tools of KENN WITH CHANGE contour line A. RILLON 150500 6,000 08/9/ 0 0 327