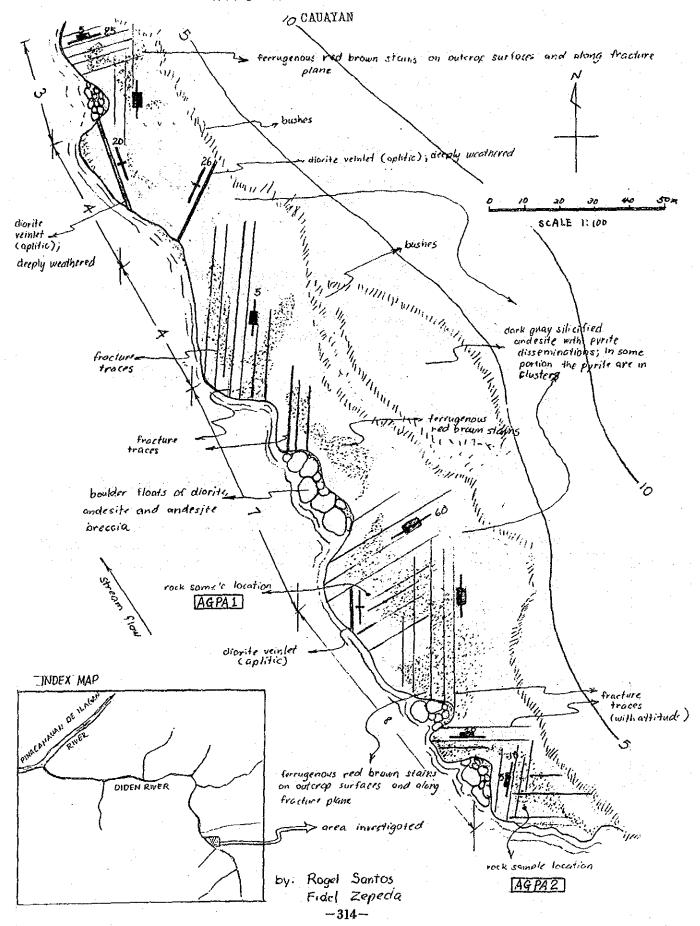

## No. 8 (DIDEN RIVER)

DINACDACAN (TUGUEGARAO)

two test pits were observed in the area approximately sie moter that out nograpite, goethere devolopment. It is enthan peat or higher, in latter is professible If her brown to browning toloch where and it is not in the toloch inch inch in personned to the inch in personned to responented with varbitors and that. (3) CAPISSAYAN LW) (4) CAPISSAYAN (E) - STREET PLOW can wan found and can be consider 91.40 688 第4図 鉱御地調査ルートマップ及びスケッチ . 8CAL 17,000 (4-3) quadrades up 35/42 caparadad damarad 100. cabrand - dip and arike of ecolor tools of KENN WITH CHANGE contour line A. RILLON 150500 6,000 08/9/ 0 0 327