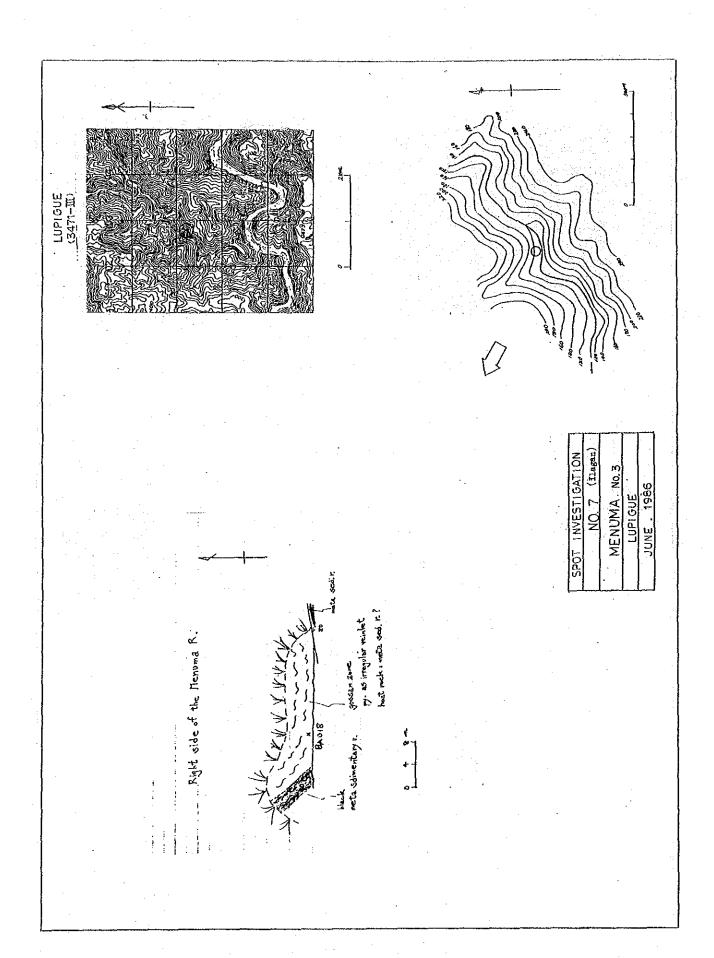

## NO. 7 (ILAGAN RIVER) CAUAYAN

to south direction.

Strong oxidation was observed on the

having fractured portion with silicification, obscritization and pyritization