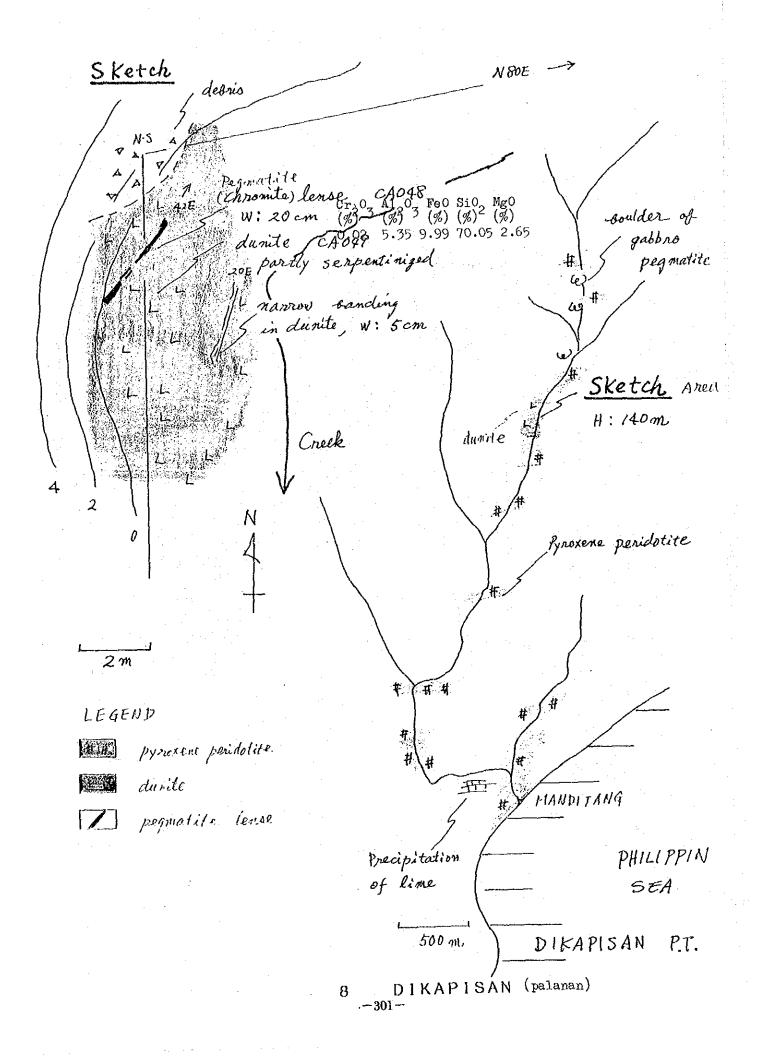

## Sketch Level 2 upper Level

DIMAKAWAL Upper Half (Manganese gone with copper minerals and gold quartz Veim) facing to the North manganiferous siliceous rock: hosting beveral quanty vein copper, stains in silicitied basalt - 900 m -880 Manganese one Boulder - 860 conday Manganese enrichment uarty vein in silicems gone MD-6 w:1.2m -840 Sheared gone in basalt (Clay MD-12) - 820 m trail to the top wheathered LEGEND with pillow structure together with copper stains Basalt silicified good V<sub>A</sub> V tuff byeicia tuffaciones sediment

3 DIMAKAWAL (Palanan)





LEGEND

sasalt XX quarty vein

4 DINAPIQUI (Palanan)





















DIBENELANG Chromite Prospec. GEOLOGIC MAP

Peri dotite





| in<br>B                | (1) 10 (1) (1) (1) (1) (1) (1) (1) (1) (1) (1) | 3 25 Sandante & dionite | Sout sont