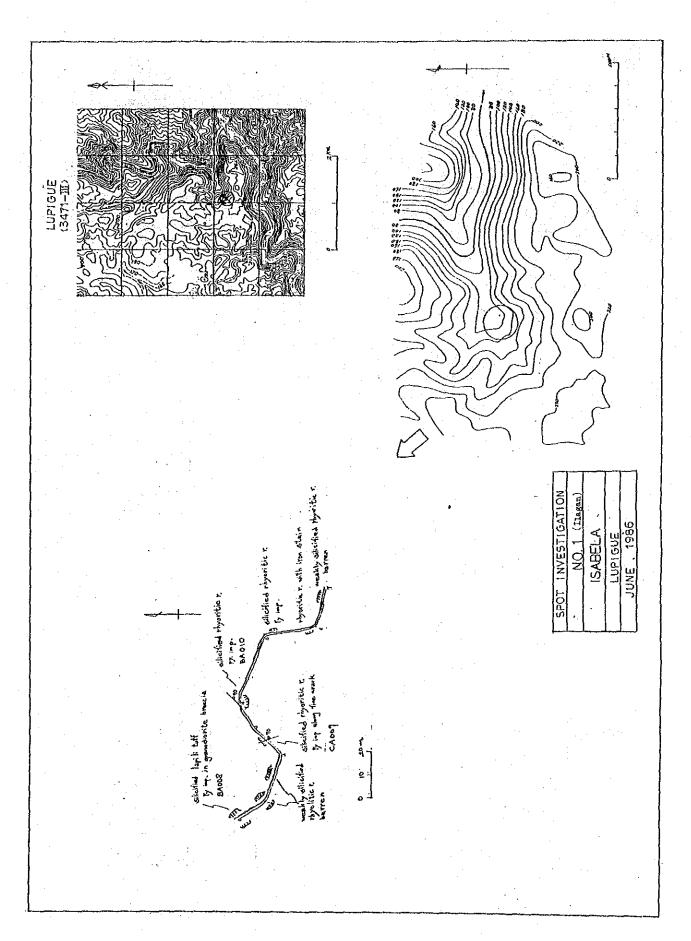

|                       |

•





(DIWAGAO) CAUAYAN SCALE & DOWNST KEAM AKO95R(sta 2) MASSINE SULPHIDE FLOAT COMPOSED OF PYRITE, pyrmotite GRAND DIORITE (7) FELSIC WITH LITTLE MAGINE FINE GRAINED ... MATIC MINERALS, WITH HINDRALIZATION AT INTERSTICES BARREN HICROPIOR TE PIKE MASCINE ADDESTITE SLIGHTLY PARITIZED



## NO. 7 (ILAGAN RIVER) CAUAYAN



to south direction.

Strong oxidation was observed on the

having fractured portion with silicification, obscritization and pyritization



## No. 8 (DIDEN RIVER)

























DINACDACAN (TUGUEGARAO)



two test pits were observed in the area approximately sie moter that out nograpite, goethere devolopment. It is enthan peat or higher, in latter is professible If her brown to browning toloch where and it is not in the toloch inch inch in personned to the inch in personned to responented with varbitors and that. (3) CAPISSAYAN LW) (4) CAPISSAYAN (E) - STREET PLOW can wan found and can be consider 91.40 688 第4図 鉱御地調査ルートマップ及びスケッチ . 8CAL 17,000 (4-3) quadrades up 35/42 caparadad damarad 100. cabrand - dip and arike of ecolor tools of KENN WITH CHANGE contour line A. RILLON 150500 6,000 08/9/ 0 0 327