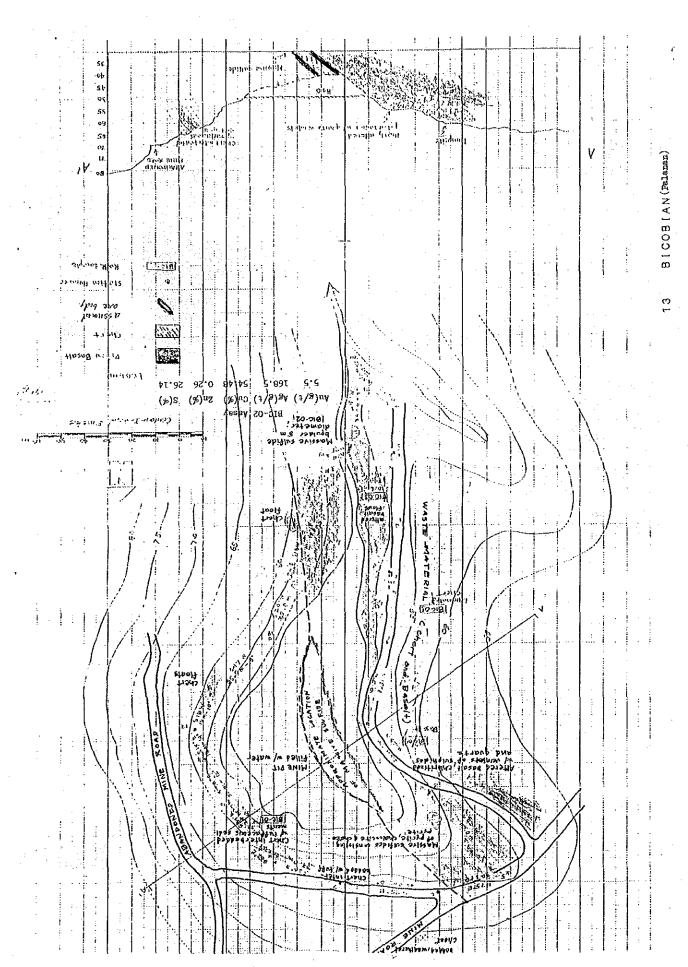

## Sketch Level 2 upper Level

DIMAKAWAL Upper Half (Manganese gone with copper minerals and gold quartz Veim) facing to the North manganiferous siliceous rock: hosting beveral quanty vein copper, stains in silicitied basalt - 900 m -880 Manganese one Boulder - 860 conday Manganese enrichment uarty vein in silicems gone MD-6 w:1.2m -840 Sheared gone in basalt (Clay MD-12) - 820 m trail to the top wheathered LEGEND with pillow structure together with copper stains Basalt silicified good V<sub>A</sub> V tuff byeicia tuffaciones sediment

3 DIMAKAWAL (Palanan)





LEGEND

sasalt XX quarty vein

4 DINAPIQUI (Palanan)





















DIBENELANG Chromite Prospec. GEOLOGIC MAP

Peri dotite





| in<br>B                | (1) 10 (1) (1) (1) (1) (1) (1) (1) (1) (1) (1) | 3 25 Sandante & dionite | Sout sont