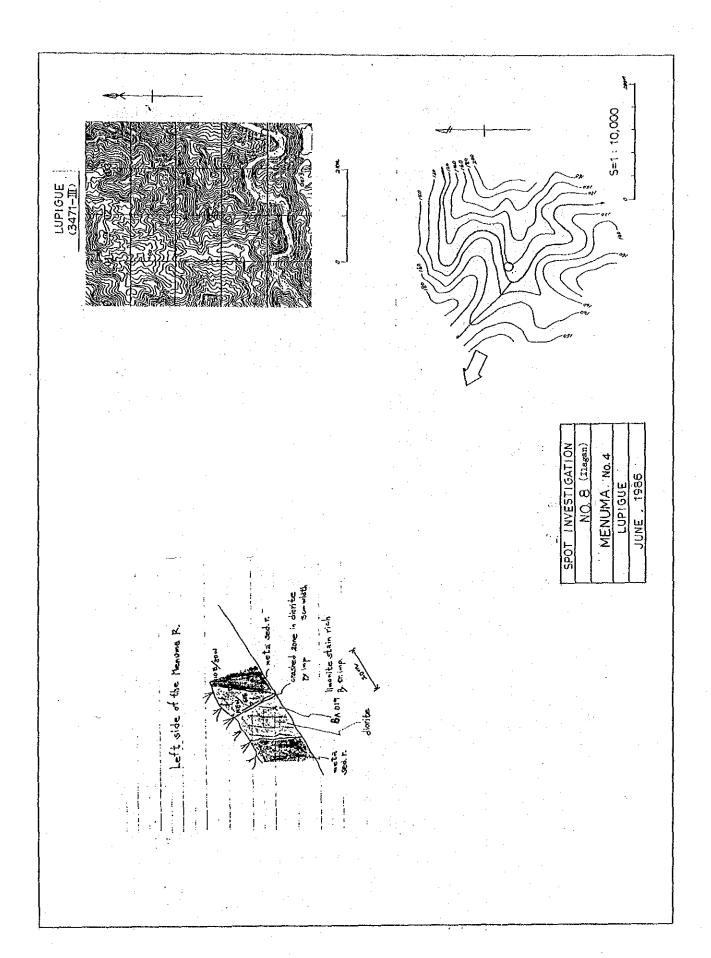

|                       |

•





(DIWAGAO) CAUAYAN SCALE & DOWNST KEAM AKO95R(sta 2) MASSINE SULPHIDE FLOAT COMPOSED OF PYRITE, pyrmotite GRAND DIORITE (7) FELSIC WITH LITTLE MAGINE FINE GRAINED ... MATIC MINERALS, WITH HINDRALIZATION AT INTERSTICES BARREN HICROPIOR TE PIKE MASCINE ADDESTITE SLIGHTLY PARITIZED



## NO. 7 (ILAGAN RIVER) CAUAYAN



to south direction.

Strong oxidation was observed on the

having fractured portion with silicification, obscritization and pyritization



## No. 8 (DIDEN RIVER)

























DINACDACAN (TUGUEGARAO)



two test pits were observed in the area approximately sie moter that out nograpite, goethere devolopment. It is enthan peat or higher, in latter is professible If her brown to browning toloch where and it is not in the toloch inch inch in personned to the inch in personned to responented with varbitors and that. (3) CAPISSAYAN LW) (4) CAPISSAYAN (E) - STREET PLOW can wan found and can be consider 91.40 688 第4図 鉱御地調査ルートマップ及びスケッチ . 8CAL 17,000 (4-3) quadrades up 35/42 caparadad damarad 100. cabrand - dip and arike of ecolor tools of KENN WITH CHANGE contour line A. RILLON 150500 6,000 08/9/ 0 0 327