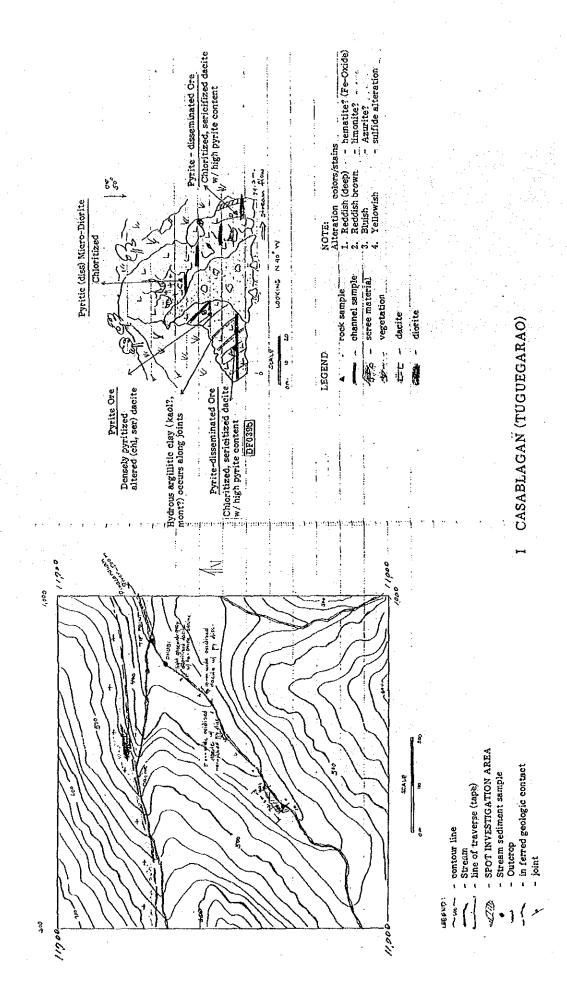

|                       |

•





(DIWAGAO) CAUAYAN SCALE & DOWNST KEAM AKO95R(sta 2) MASSINE SULPHIDE FLOAT COMPOSED OF PYRITE, pyrmotite GRAND DIORITE (7) FELSIC WITH LITTLE MAGINE FINE GRAINED ... MATIC MINERALS, WITH HINDRALIZATION AT INTERSTICES BARREN HICROPIOR TE PIKE MASCINE ADDESTITE SLIGHTLY PARITIZED



## NO. 7 (ILAGAN RIVER) CAUAYAN



to south direction.

Strong oxidation was observed on the

having fractured portion with silicification, obscritization and pyritization



## No. 8 (DIDEN RIVER)

























DINACDACAN (TUGUEGARAO)



two test pits were observed in the area approximately sie moter that out nograpite, goethere devolopment. It is enthan peat or higher, in latter is professible If her brown to browning toloch where and it is not in the toloch inch inch in personned to the inch in personned to responented with varbitors and that. (3) CAPISSAYAN LW) (4) CAPISSAYAN (E) - STREET PLOW can wan found and can be consider 91.40 688 第4図 鉱御地調査ルートマップ及びスケッチ . 8CAL 17,000 (4-3) quadrades up 35/42 caparadad damarad 100. cabrand - dip and arike of ecolor tools of KENN WITH CHANGE contour line A. RILLON 150500 6,000 08/9/ 0 0 327