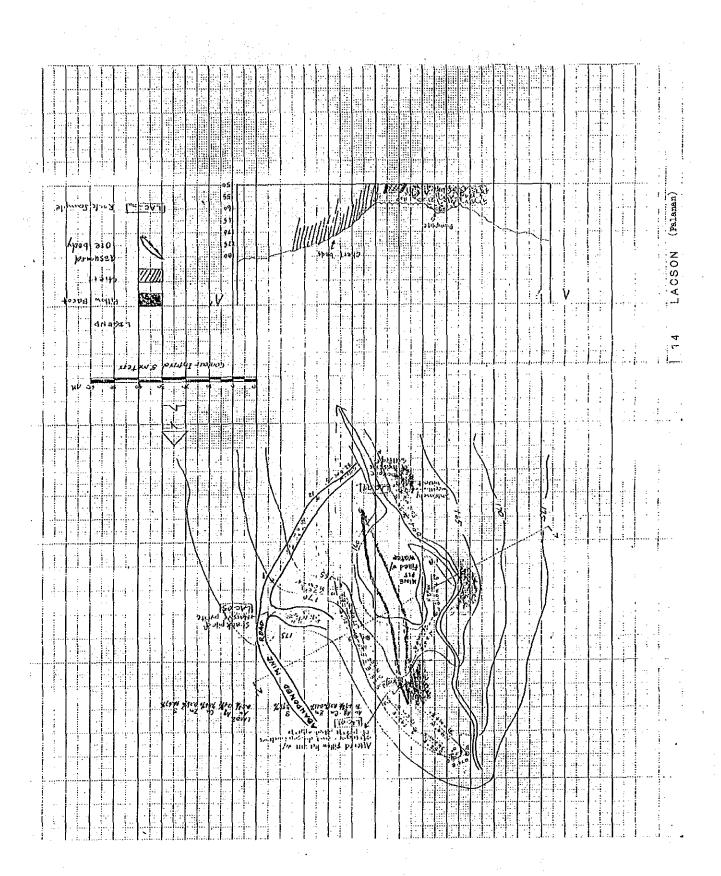

## Sketch Level 2 upper Level

DIMAKAWAL Upper Half (Manganese gone with copper minerals and gold quartz Veim) facing to the North manganiferous siliceous rock: hosting beveral quanty vein copper, stains in silicitied basalt - 900 m -880 Manganese one Boulder - 860 conday Manganese enrichment uarty vein in silicems gone MD-6 w:1.2m -840 Sheared gone in basalt (Clay MD-12) - 820 m trail to the top wheathered LEGEND with pillow structure together with copper stains Basalt silicified good V<sub>A</sub> V tuff byeicia tuffaciones sediment

3 DIMAKAWAL (Palanan)





LEGEND

sasalt XX quarty vein

4 DINAPIQUI (Palanan)





















DIBENELANG Chromite Prospec. GEOLOGIC MAP

Peri dotite





| in<br>B                | (1) 10 (1) (1) (1) (1) (1) (1) (1) (1) (1) (1) | 3 25 Sandante & dionite | Sout sont