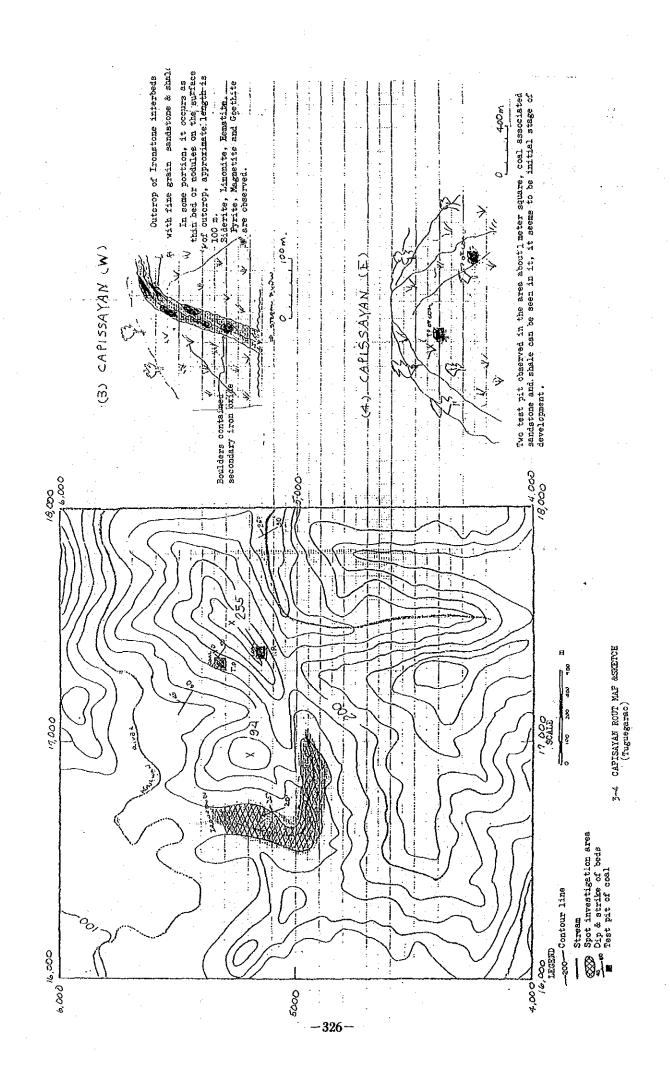

## No. 8 (DIDEN RIVER)

DINACDACAN (TUGUEGARAO)

two test pits were observed in the area approximately sie moter that out nograpite, goethere devolopment. It is enthan peat or higher, in latter is professible If her brown to browning toloch where and it is not in the toloch inch inch in personned to the inch in personned to responented with varbitors and that. (3) CAPISSAYAN LW) (4) CAPISSAYAN (E) - STREET PLOW can wan found and can be consider 91.40 688 第4図 鉱御地調査ルートマップ及びスケッチ . 8CAL 17,000 (4-3) quadrades up 35/42 caparadad damarad 100. cabrand - dip and arike of ecolor tools of KENN WITH CHANGE contour line A. RILLON 150500 6,000 08/9/ 0 0 327