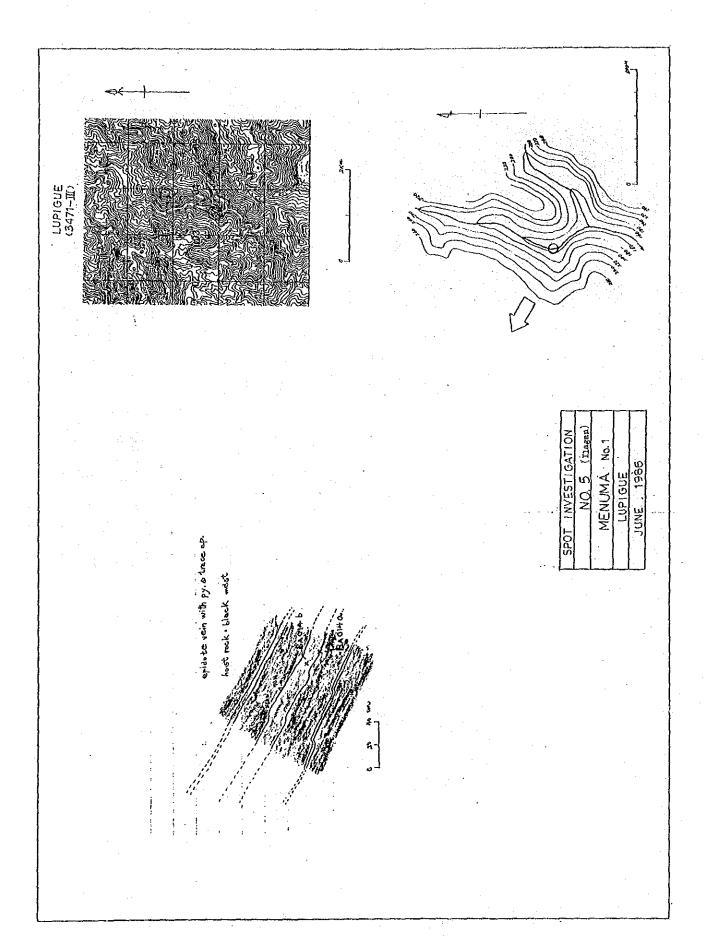

|                       |

•





(DIWAGAO) CAUAYAN SCALE & DOWNST KEAM AKO95R(sta 2) MASSINE SULPHIDE FLOAT COMPOSED OF PYRITE, pyrmotite GRAND DIORITE (7) FELSIC WITH LITTLE MAGINE FINE GRAINED ... MATIC MINERALS, WITH HINDRALIZATION AT INTERSTICES BARREN HICROPIOR TE PIKE MASCINE ADDESTITE SLIGHTLY PARITIZED



## NO. 7 (ILAGAN RIVER) CAUAYAN



to south direction.

Strong oxidation was observed on the

having fractured portion with silicification, obscritization and pyritization



## No. 8 (DIDEN RIVER)

























DINACDACAN (TUGUEGARAO)



two test pits were observed in the area approximately sie moter that out nograpite, goethere devolopment. It is enthan peat or higher, in latter is professible If her brown to browning toloch where and it is not in the toloch inch inch in personned to the inch in personned to responented with varbitors and that. (3) CAPISSAYAN LW) (4) CAPISSAYAN (E) - STREET PLOW can wan found and can be consider 91.40 688 第4図 鉱御地調査ルートマップ及びスケッチ . 8CAL 17,000 (4-3) quadrades up 35/42 caparadad damarad 100. cabrand - dip and arike of ecolor tools of KENN WITH CHANGE contour line A. RILLON 150500 6,000 08/9/ 0 0 327