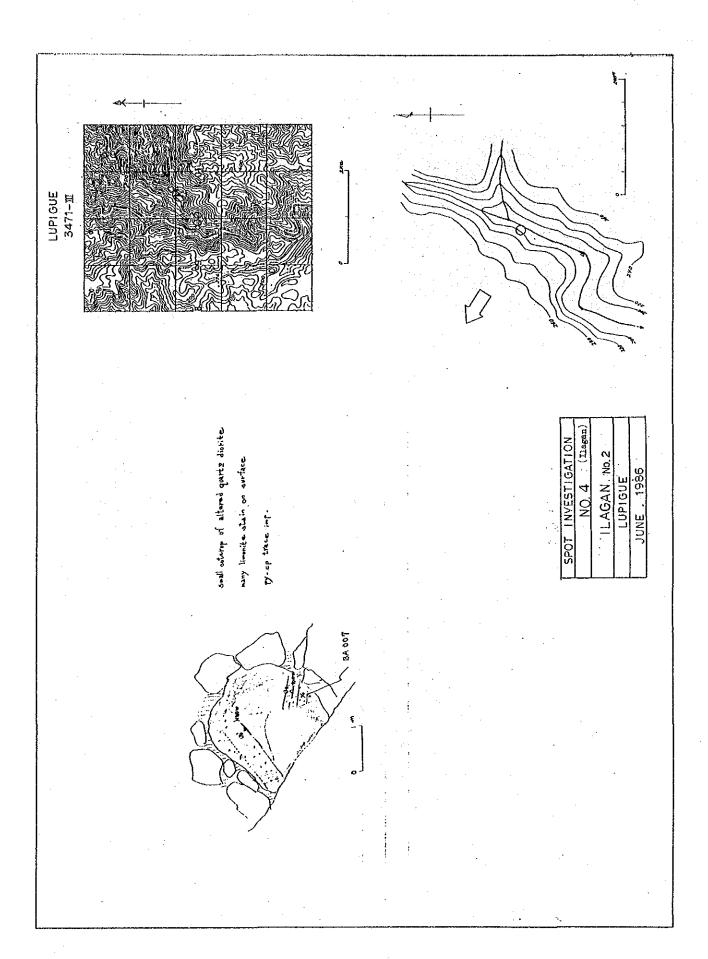

|                       |

•





(DIWAGAO) CAUAYAN SCALE & DOWNST KEAM AKO95R(sta 2) MASSINE SULPHIDE FLOAT COMPOSED OF PYRITE, pyrmotite GRAND DIORITE (7) FELSIC WITH LITTLE MAGINE FINE GRAINED ... MATIC MINERALS, WITH HINDRALIZATION AT INTERSTICES BARREN HICROPIOR TE PIKE MASCINE ADDESTITE SLIGHTLY PARITIZED



## NO. 7 (ILAGAN RIVER) CAUAYAN



to south direction.

Strong oxidation was observed on the

having fractured portion with silicification, obscritization and pyritization



## No. 8 (DIDEN RIVER)

























DINACDACAN (TUGUEGARAO)



two test pits were observed in the area approximately sie moter that out nograpite, goethere devolopment. It is enthan peat or higher, in latter is professible If her brown to browning toloch where and it is not in the toloch inch inch in personned to the inch in personned to responented with varbitors and that. (3) CAPISSAYAN LW) (4) CAPISSAYAN (E) - STREET PLOW can wan found and can be consider 91.40 688 第4図 鉱御地調査ルートマップ及びスケッチ . 8CAL 17,000 (4-3) quadrades up 35/42 caparadad damarad 100. cabrand - dip and arike of ecolor tools of KENN WITH CHANGE contour line A. RILLON 150500 6,000 08/9/ 0 0 327