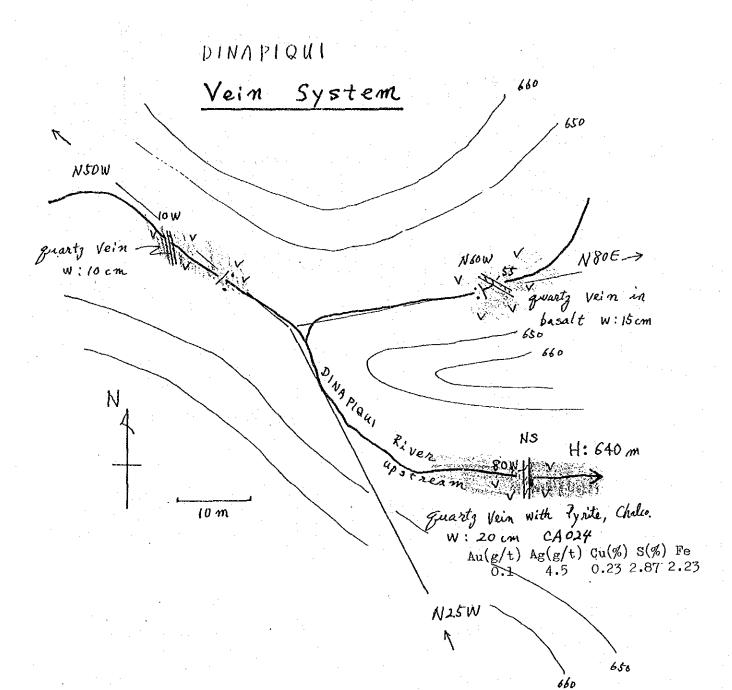

## Sketch Level 2 upper Level

DIMAKAWAL Upper Half (Manganese gone with copper minerals and gold quartz Veim) facing to the North manganiferous siliceous rock: hosting beveral quanty vein copper, stains in silicitied basalt - 900 m -880 Manganese one Boulder - 860 conday Manganese enrichment uarty vein in silicems gone MD-6 w:1.2m -840 Sheared gone in basalt (Clay MD-12) - 820 m trail to the top wheathered LEGEND with pillow structure together with copper stains Basalt silicified good V<sub>A</sub> V tuff byeicia tuffaciones sediment

3 DIMAKAWAL (Palanan)





LEGEND

sasalt XX quarty vein

4 DINAPIQUI (Palanan)





















DIBENELANG Chromite Prospec. GEOLOGIC MAP

Peri dotite





| in<br>B                | (1) 10 (1) (1) (1) (1) (1) (1) (1) (1) (1) (1) | 3 25 Sandante & dionite | Sout sont