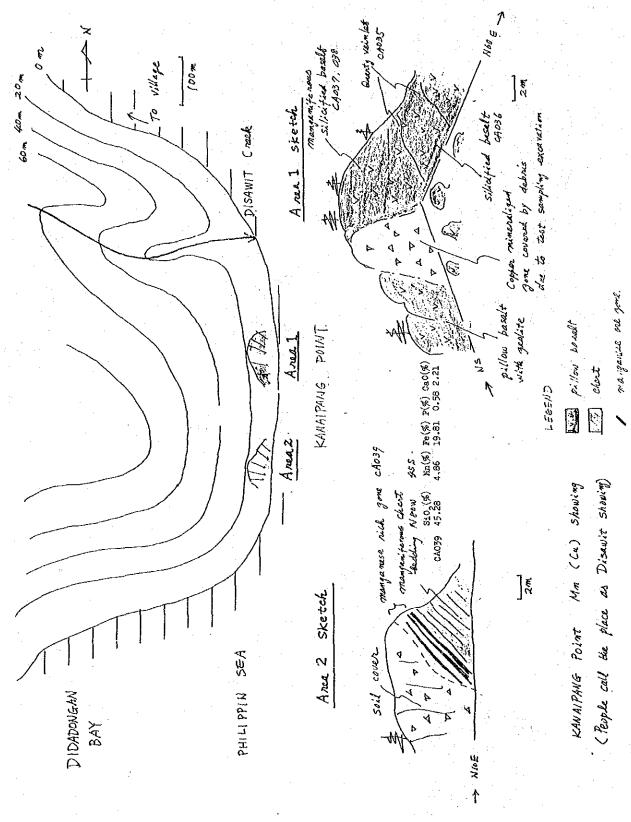

## Sketch Level 2 upper Level

DIMAKAWAL Upper Half (Manganese gone with copper minerals and gold quartz Veim) facing to the North manganiferous siliceous rock: hosting beveral quanty vein copper, stains in silicitied basalt - 900 m -880 Manganese one Boulder - 860 conday Manganese enrichment uarty vein in silicems gone MD-6 w:1.2m -840 Sheared gone in basalt (Clay MD-12) - 820 m trail to the top wheathered LEGEND with pillow structure together with copper stains Basalt silicified good V<sub>A</sub> V tuff byeicia tuffaciones sediment

3 DIMAKAWAL (Palanan)





LEGEND

sasalt XX quarty vein

4 DINAPIQUI (Palanan)





















DIBENELANG Chromite Prospec. GEOLOGIC MAP

Peri dotite





| in<br>B                | (1) 10 (1) (1) (1) (1) (1) (1) (1) (1) (1) (1) | 3 25 Sandante & dionite | Sout sont