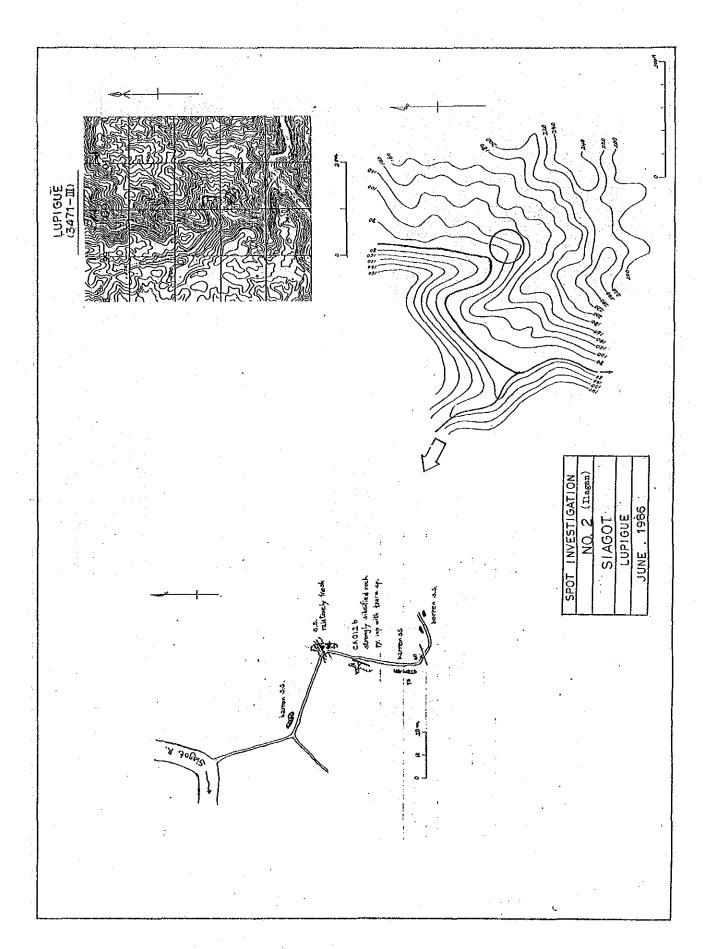

## Sketch Level 2 upper Level

DIMAKAWAL Upper Half (Manganese gone with copper minerals and gold quartz Veim) facing to the North manganiferous siliceous rock: hosting beveral quanty vein copper, stains in silicitied basalt - 900 m -880 Manganese one Boulder - 860 conday Manganese enrichment uarty vein in silicems gone MD-6 w:1.2m -840 Sheared gone in basalt (Clay MD-12) - 820 m trail to the top wheathered LEGEND with pillow structure together with copper stains Basalt silicified good V<sub>A</sub> V tuff byeicia tuffaciones sediment