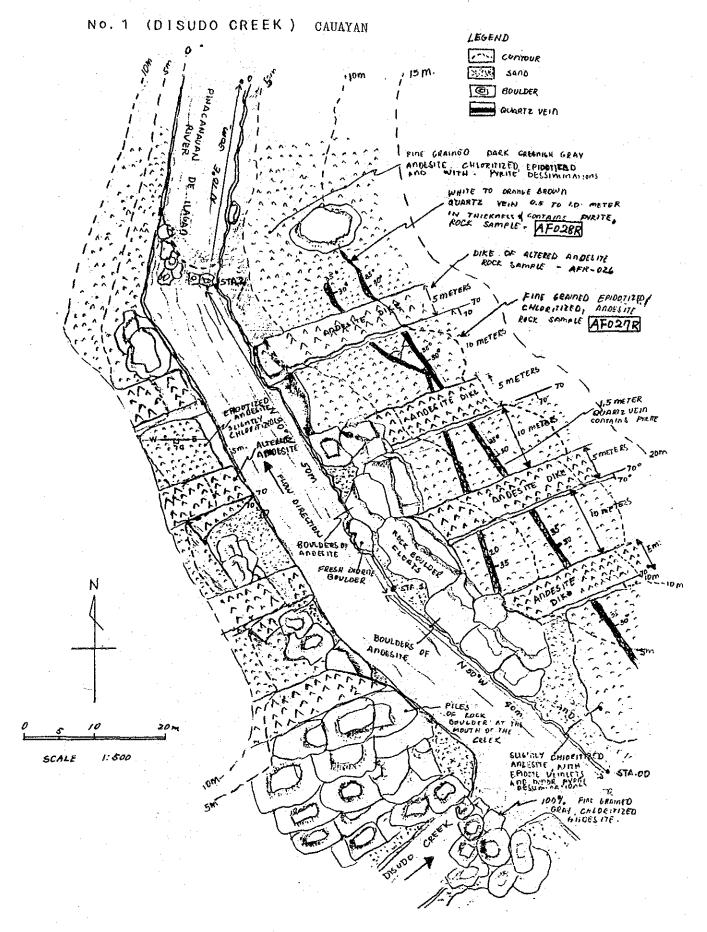

## Sketch Level 2 upper Level

DIMAKAWAL Upper Half (Manganese gone with copper minerals and gold quartz Veim) facing to the North manganiferous siliceous rock: hosting beveral quanty vein copper, stains in silicitied basalt - 900 m -880 Manganese one Boulder - 860 conday Manganese enrichment uarty vein in silicems gone MD-6 w:1.2m -840 Sheared gone in basalt (Clay MD-12) - 820 m trail to the top wheathered LEGEND with pillow structure together with copper stains Basalt silicified good V<sub>A</sub> V tuff byeicia tuffaciones sediment