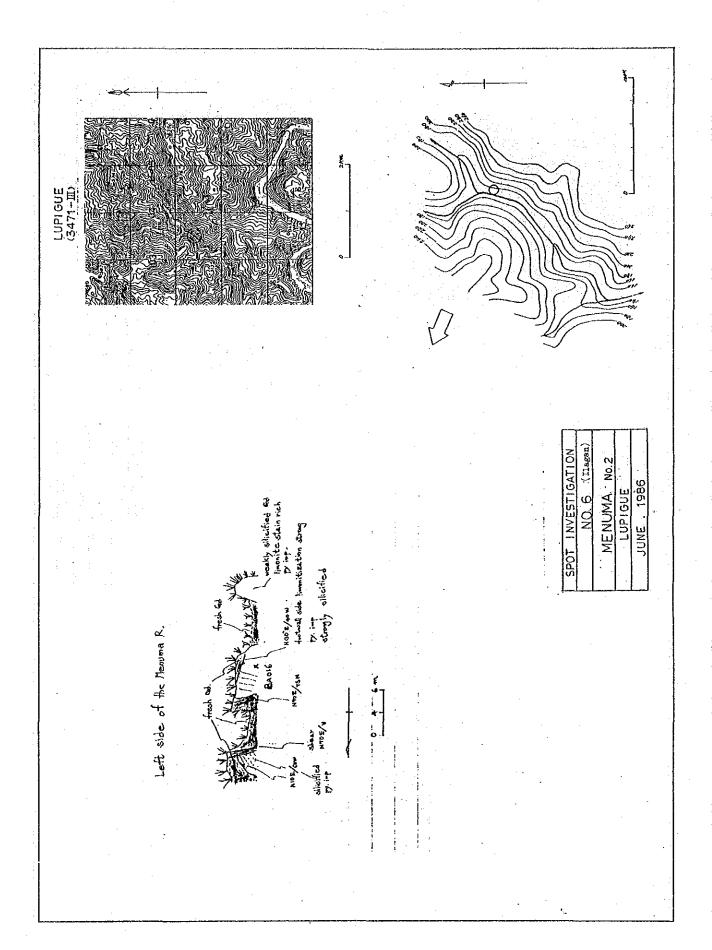

## Sketch Level 2 upper Level

DIMAKAWAL Upper Half (Manganese gone with copper minerals and gold quartz Veim) facing to the North manganiferous siliceous rock: hosting beveral quanty vein copper, stains in silicitied basalt - 900 m -880 Manganese one Boulder - 860 conday Manganese enrichment uarty vein in silicems gone MD-6 w:1.2m -840 Sheared gone in basalt (Clay MD-12) - 820 m trail to the top wheathered LEGEND with pillow structure together with copper stains Basalt silicified good V<sub>A</sub> V tuff byeicia tuffaciones sediment