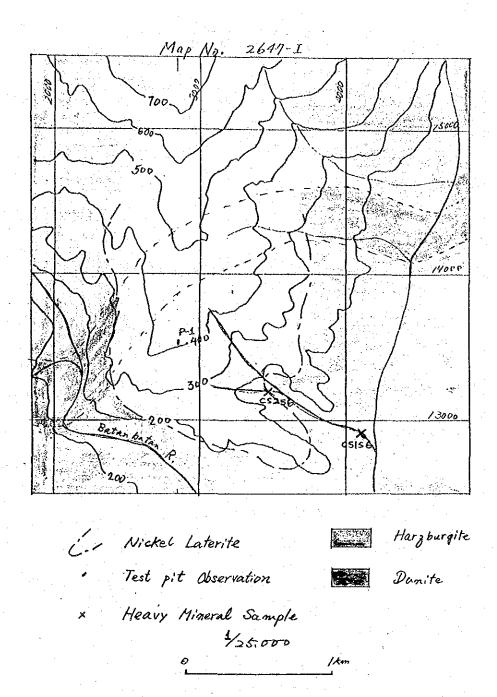

ap & Sketch

GEOLOGICAL MAP OF IBAT-ONG Ni-LATERITE PROSPECT (Spot Investigation No. 4)



EXPLANATION



Figure 1. ROADCUT EXPOSURE



Assay Rawlt

| Sample   | 5:02 (%) | Fez Corgo | Neans | 149014 | NION |
|----------|----------|-----------|-------|--------|------|
| CPO IS 8 | 1.00     | 66.51     | 7.19  | 1.02   | 0.80 |
| CP0433   | 0.91     | 67.44     | 8.17  | 1.54   | 0.79 |



GEOLOGICAL MAP OF MALASGAO Ni-Laterite Prospect (SPOT INVESTIGATION No. 4)









## REMARKS:

Although the test pits did not bottom into bedrock, one slope exposure along a trail from Walasquo R. to Test Pit 1 showed that the transition from red soil to hargburgits bedrock is not marked by any Ni-mineral and thereis is not discoverbale changin soil color.

Malasgao Showing (No.4) Route Map & Sketch





Bethelehem West Showing (No.6) Route Map & Sketch













-416-