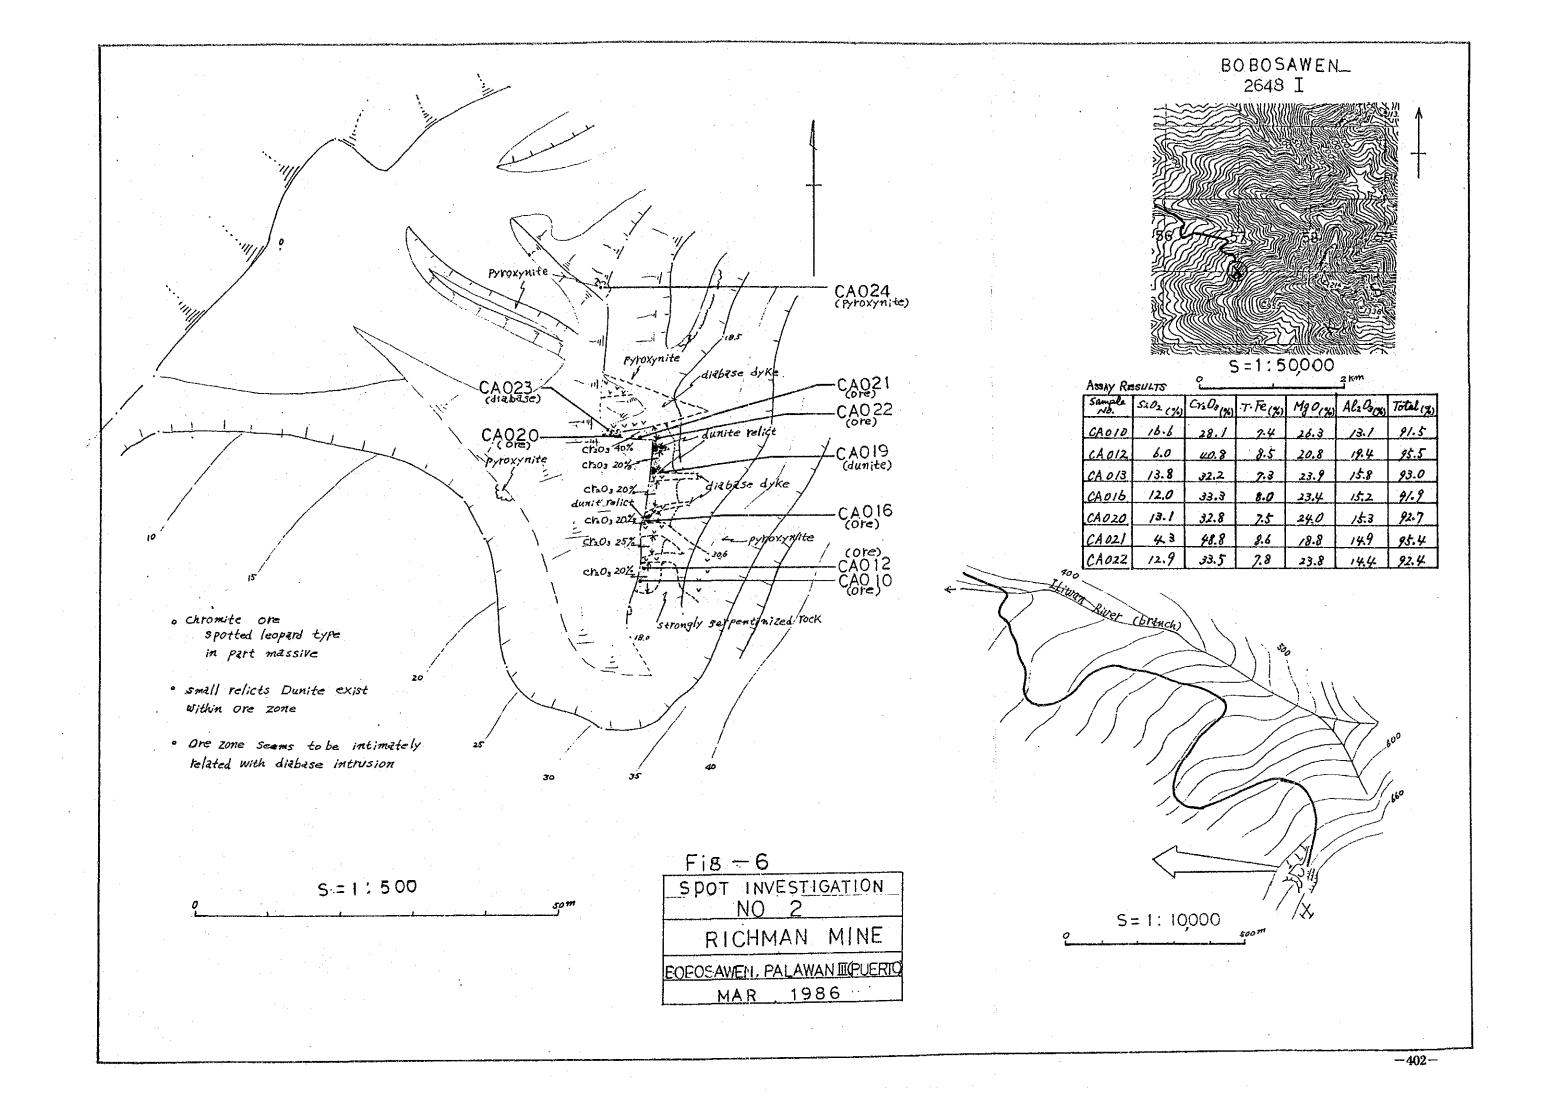

|







ASSZY RESULTS

0.4

0.4

0.2

CA 007

CA 008

CAOOSA

CA0098

Cr. O. (%)

53.1

61.0

47.1

*64.* 3

11.0

11.7

9.5







S= 1:50,000

S=1:500

ASSAY RESULTS

| Sample<br>No. | Si 02(%)    | Gr203 (%)    | T.Fe. | MgO(%) | Alz Oscy | Totaly |
|---------------|-------------|--------------|-------|--------|----------|--------|
| CA 028A       | 2.1         | 50.5         | 9.6   | 16.4   | 15.6     | 94.2   |
| CA028B        | <i>5</i> .3 | 46.6         | 9.4   | 18-1   | 14.5     | 93.9   |
| CA030A        | 18.0        | 34.0         | 9.4   | 17.8   | 11.4     | 90.1   |
| CA030B        | 44.8        | 1.1          | 3./   | 25.4   | 8.8      | 83.2   |
| CAO31A        | 3.7         | 48.3         | 9.8   | 17.2   | 15.0     | 94.0   |
| CA0318        | 5.8         | <i>k</i> 5.8 | 9.1   | 19.0   | 14.4     | 94.1   |

Fi8 - 7

SPOT INVESTIGATION

NO 3

BOYO MINE

TOTOBAEN
(NAPSAN) PALAWANIIPUERIO

MAR