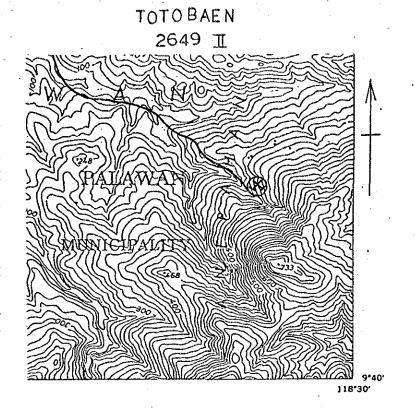

|







ASSZY RESULTS

0.4

0.4

0.2

CA 007

CA 008

CAOOSA

CA0098

Cr. O. (%)

53.1

61.0

47.1

*64.* 3

11.0

11.7

9.5







S= 1:50,000

S=1:500

ASSAY RESULTS

| Sample<br>No. | Si 02(%)    | Gr203 (%)    | T.Fe. | MgO(%) | Alz Oscy | Totaly |
|---------------|-------------|--------------|-------|--------|----------|--------|
| CA 028A       | 2.1         | 50.5         | 9.6   | 16.4   | 15.6     | 94.2   |
| CA028B        | <i>5</i> .3 | 46.6         | 9.4   | 18-1   | 14.5     | 93.9   |
| CA030A        | 18.0        | 34.0         | 9.4   | 17.8   | 11.4     | 90.1   |
| CA030B        | 44.8        | 1.1          | 3./   | 25.4   | 8.8      | 83.2   |
| CAO31A        | 3.7         | 48.3         | 9.8   | 17.2   | 15.0     | 94.0   |
| CA0318        | 5.8         | <i>k</i> 5.8 | 9.1   | 19.0   | 14.4     | 94.1   |

Fi8 - 7

SPOT INVESTIGATION

NO 3

BOYO MINE

TOTOBAEN
(NAPSAN) PALAWANIIPUERIO

MAR 198