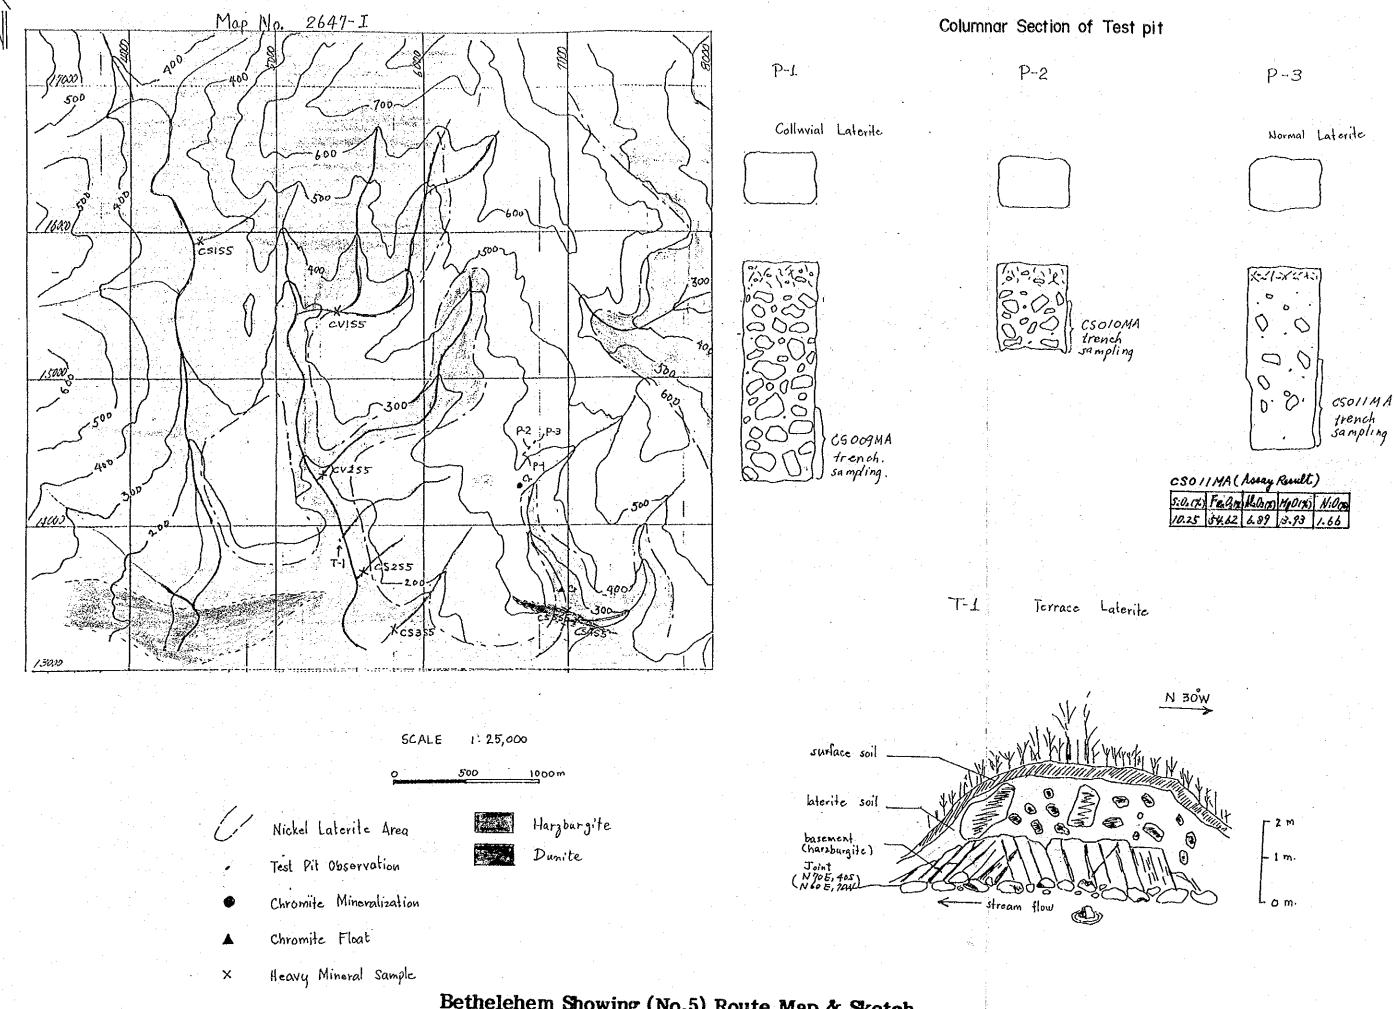

Map & Sketch

GEOLOGICAL MAP OF IBAT-ONG Ni-LATERITE PROSPECT (Spot Investigation No. 4)



EXPLANATION



Figure 1. ROADCUT EXPOSURE



Assay Rawlt

| Sample   | 5:02 (%) | Fez Corgo | Neans | 149014 | NION |
|----------|----------|-----------|-------|--------|------|
| CPO IS 8 | 1.00     | 66.51     | 7.19  | 1.02   | 0.80 |
| CP0433   | 0.91     | 67.44     | 8.17  | 1.54   | 0.79 |



GEOLOGICAL MAP OF MALASGAO Ni-Laterite Prospect (SPOT INVESTIGATION No. 4)









## REMARKS:

Although the test pits did not bottom into bedrock, one slope exposure along a trail from Walasquo R. to Test Pit 1 showed that the transition from red soil to hargburgits bedrock is not marked by any Ni-mineral and thereis is not discoverbale changin soil color.

Malasgao Showing (No.4) Route Map & Sketch





Bethelehem West Showing (No.6) Route Map & Sketch













-416-