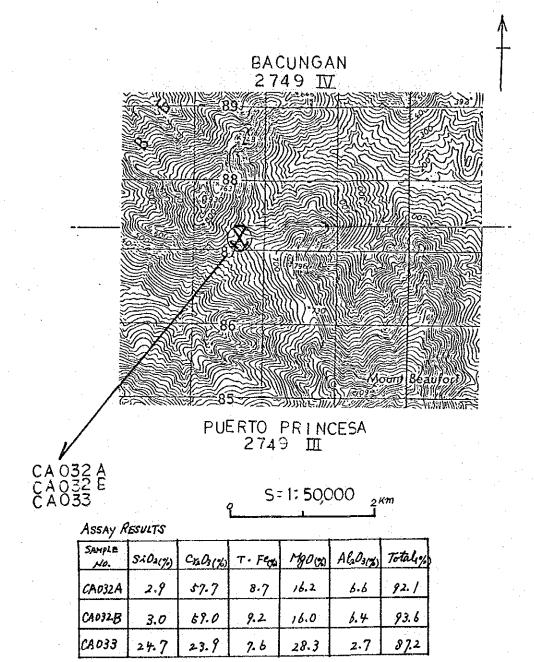

1:50,000

S=1:500

ASSAY RESULTS

| Sample<br>No. | Si 02(%)    | Gr203 (%)    | T.Fe. | MgO(%) | Alz Oscy | Totaly |
|---------------|-------------|--------------|-------|--------|----------|--------|
| CA 028A       | 2.1         | 50.5         | 9.6   | 16.4   | 15.6     | 94.2   |
| CA028B        | <i>5</i> .3 | 46.6         | 9.4   | 18-1   | 14.5     | 93.9   |
| CA030A        | 18.0        | 34.0         | 9.4   | 17.8   | 11.4     | 90.1   |
| CA030B        | 44.8        | 1.1          | 3./   | 25.4   | 8.8      | 83.2   |
| CAO31A        | 3.7         | 48.3         | 9.8   | 17.2   | 15.0     | 94.0   |
| CA0318        | 5.8         | <i>k</i> 5.8 | 9.1   | 19.0   | 14.4     | 94.1   |

Fi8 - 7

SPOT INVESTIGATION

NO 3

BOYO MINE

TOTOBAEN
(NAPSAN) PALAWANIIPUERIO

MAR 1986





X-Ray Diffraction
Sample No.
CA033 His

Identified minerals Hydrotalcite (not clear) Supertine (medium) Chromite (Small)

| Fig - 8             |      |
|---------------------|------|
| SPOT INVESTIGATIO   | N    |
| BENGUIT MINE        |      |
| PUERTO PALAWANIIGUE | ERIC |
| MAR . 1986          |      |



LOCATION MAP THE SPOT INVESTIGATION IN NARRA AREA



Romarao (No.1) Showings Location Map



Romarao Showings (No.1) Route Map & Sketch



Berong Showing (No.2) Route Map & Sketch

GEOLOGICAL MAP OF IBAT-ONG Ni-LATERITE PROSPECT (Spot Investigation No. 4)



EXPLANATION



Figure 1. ROADCUT EXPOSURE



Assay Rawlt

| Sample   | 5:02 (%) | Fez Corgo | Neans | 149014 | NION |
|----------|----------|-----------|-------|--------|------|
| CPO IS 8 | 1.00     | 66.51     | 7.19  | 1.02