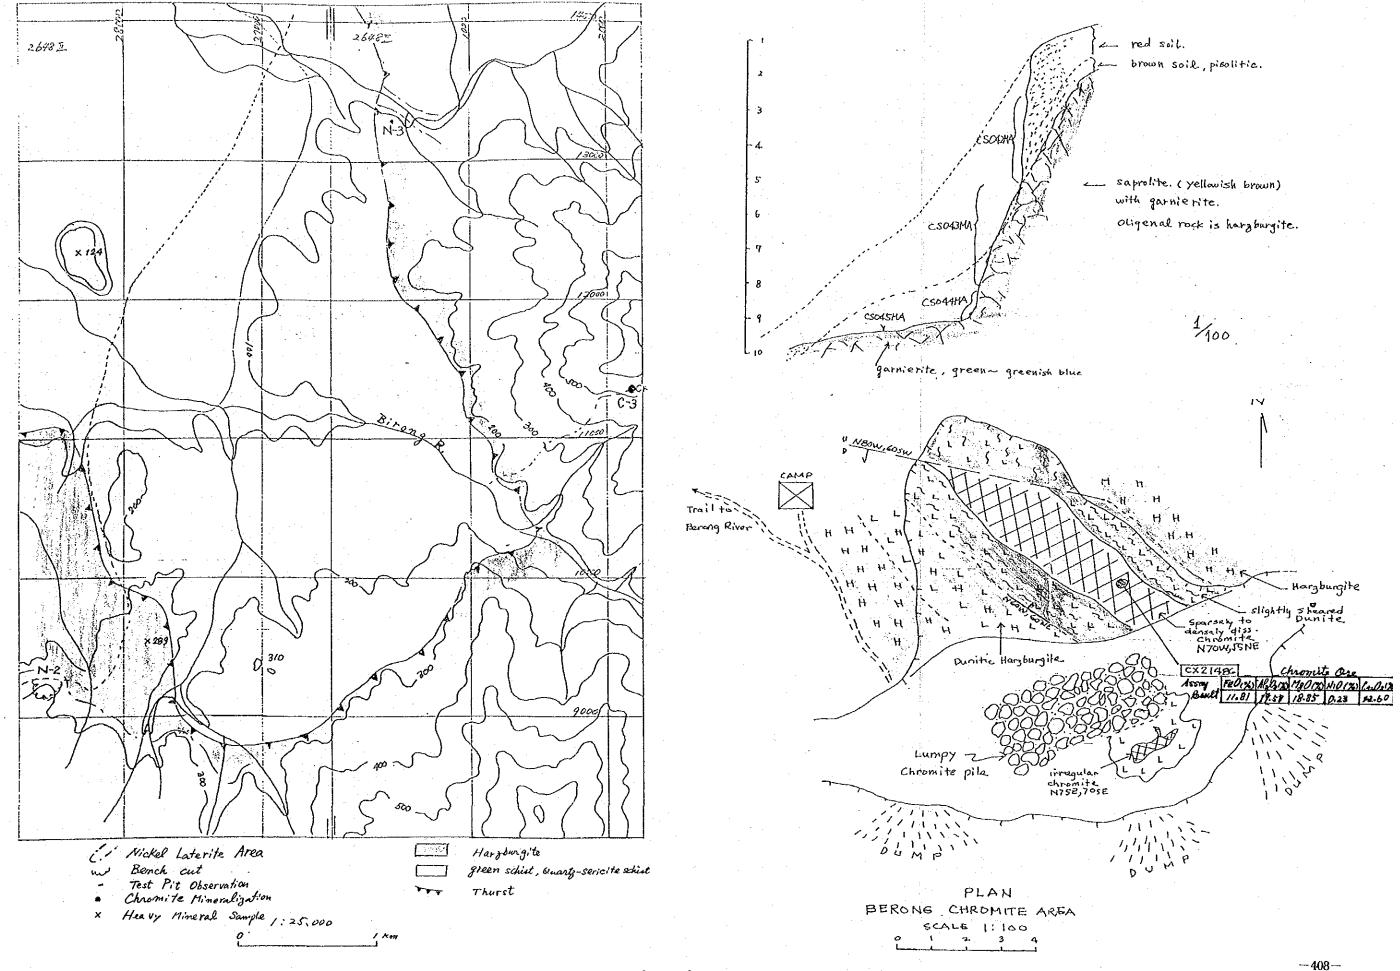

|
| CA030B        | 44.8        | 1.1          | 3./   | 25.4   | 8.8      | 83.2   |
| CAO31A        | 3.7         | 48.3         | 9.8   | 17.2   | 15.0     | 94.0   |
| CA0318        | 5.8         | <i>k</i> 5.8 | 9.1   | 19.0   | 14.4     | 94.1   |

Fi8 - 7

SPOT INVESTIGATION

NO 3

BOYO MINE

TOTOBAEN
(NAPSAN) PALAWANIIPUERIO

MAR 1986





X-Ray Diffraction
Sample No.
CA033 His

Identified minerals Hydrotalcite (not clear) Supertine (medium) Chromite (Small)

| Fig - 8             |      |
|---------------------|------|
| SPOT INVESTIGATIO   | N    |
| BENGUIT MINE        |      |
| PUERTO PALAWANIIGUE | ERIC |
| MAR . 1986          |      |



LOCATION MAP THE SPOT INVESTIGATION IN NARRA AREA



Romarao (No.1) Showings Location Map



Romarao Showings (No.1) Route Map & Sketch



Berong Showing (No.2) Route Map & Sketch

GEOLOGICAL MAP OF IBAT-ONG Ni-LATERITE PROSPECT (Spot Investigation No. 4)



EXPLANATION



Figure 1. ROADCUT EXPOSURE



Assay Rawlt

| Sample   | 5:02 (%) | Fez Corgo | Neans | 149014 | NION |
|----------|----------|-----------|-------|--------|------|
| CPO IS 8 | 1.00     | 66.51     | 7.19  | 1.02   | 0.80 |
| CP0433   | 0.91     | 67.44     | 8.17  | 1.54   | 0.79 |



GEOLOGICAL MAP OF MALASGAO Ni-Laterite Prospect (SPOT INVESTIGATION No. 4)









## REMARKS:

Although the test pits did not bottom into bedrock, one slope exposure along a trail from Walasquo R. to Test Pit 1 showed that the transition from red soil to hargburgits bedrock is not marked by any Ni-mineral and thereis is not discoverbale changin soil color.

Malasgao Showin