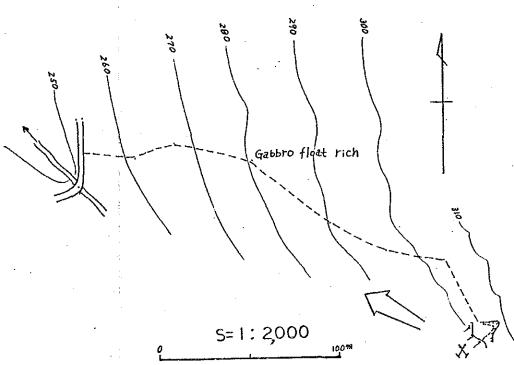

= 1:50,000

S=1:500

ASSAY RESULTS

| Sample<br>No. | Si 02(%)    | Gr203 (%)    | T.Fe. | MgO(%) | Alz Oscy | Totaly |
|---------------|-------------|--------------|-------|--------|----------|--------|
| CA 028A       | 2.1         | 50.5         | 9.6   | 16.4   | 15.6     | 94.2   |
| CA028B        | <i>5</i> .3 | 46.6         | 9.4   | 18-1   | 14.5     | 93.9   |
| CA030A        | 18.0        | 34.0         | 9.4   | 17.8   | 11.4     | 90.1   |
| CA030B        | 44.8        | 1.1          | 3./   | 25.4   | 8.8      | 83.2   |
| CAO31A        | 3.7         | 48.3         | 9.8   | 17.2   | 15.0     | 94.0   |
| CA0318        | 5.8         | <i>k</i> 5.8 | 9.1   | 19.0   | 14.4     | 94.1   |

Fi8 - 7

SPOT INVESTIGATION

NO 3

BOYO MINE

TOTOBAEN
(NAPSAN) PALAWANIIPUERIO

MAR 1986





X-Ray Diffraction
Sample No.
CA033 His

Identified minerals Hydrotalcite (not clear) Supertine (medium) Chromite (Small)

| Fig - 8             |      |
|---------------------|------|
| SPOT INVESTIGATIO   | N    |
| BENGUIT MINE        |      |
| PUERTO PALAWANIIGUE | ERIC |
| MAR . 1986          |      |



LOCATION MAP THE SPOT INVESTIGATION IN NARRA AREA



Romarao (No.1) Showings Location Map



Romarao Showings (No.1) Route Map & Sketch



Berong Showing (No.2) Route Map & Sketch

GEOLOGICAL MAP OF IBAT-ONG Ni-LATERITE PROSPECT (Spot Investigation No. 4)



EXPLANATION



Figure 1. ROADCUT EXPOSURE



Assay Rawlt

| Sample   | 5:02 (%) | Fez Corgo | Neans | 149014 | NION |
|----------|----------|-----------|-------|--------|------|
| CPO IS 8 | 1.00     | 66.51     | 7.19  | 1.02