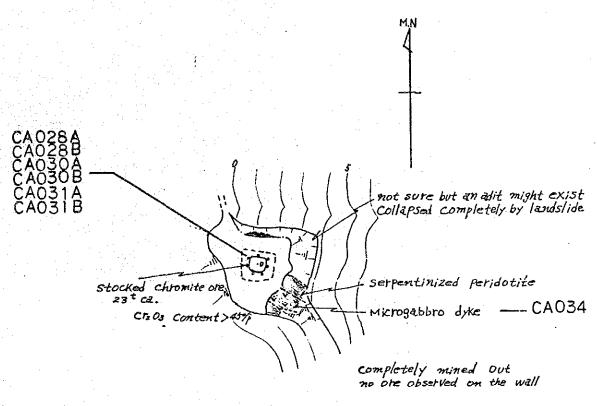

|







ASSZY RESULTS

0.4

0.4

0.2

CA 007

CA 008

CAOOSA

CA0098

Cr. O. (%)

53.1

61.0

47.1

*64.* 3

11.0

11.7

9.5







S= 1:50,000

S=1:500

ASSAY RESULTS

| Sample<br>No. | Si 02(%)    | Gr203 (%)    | T.Fe. | MgO(%) | Alz Oscy | Totaly |
|---------------|-------------|--------------|-------|--------|----------|--------|
| CA 028A       | 2.1         | 50.5         | 9.6   | 16.4   | 15.6     | 94.2   |
| CA028B        | <i>5</i> .3 | 46.6         | 9.4   | 18-1   | 14.5     | 93.9   |
| CA030A        | 18.0        | 34.0         | 9.4   | 17.8   | 11.4     | 90.1   |
| CA030B        | 44.8        | 1.1          | 3./   | 25.4   | 8.8      | 83.2   |
| CAO31A        | 3.7         | 48.3         | 9.8   | 17.2   | 15.0     | 94.0   |
| CA0318        | 5.8         | <i>k</i> 5.8 | 9.1   | 19.0   | 14.4     | 94.1   |

Fi8 - 7

SPOT INVESTIGATION

NO 3

BOYO MINE

TOTOBAEN
(NAPSAN) PALAWANIIPUERIO

MAR 1