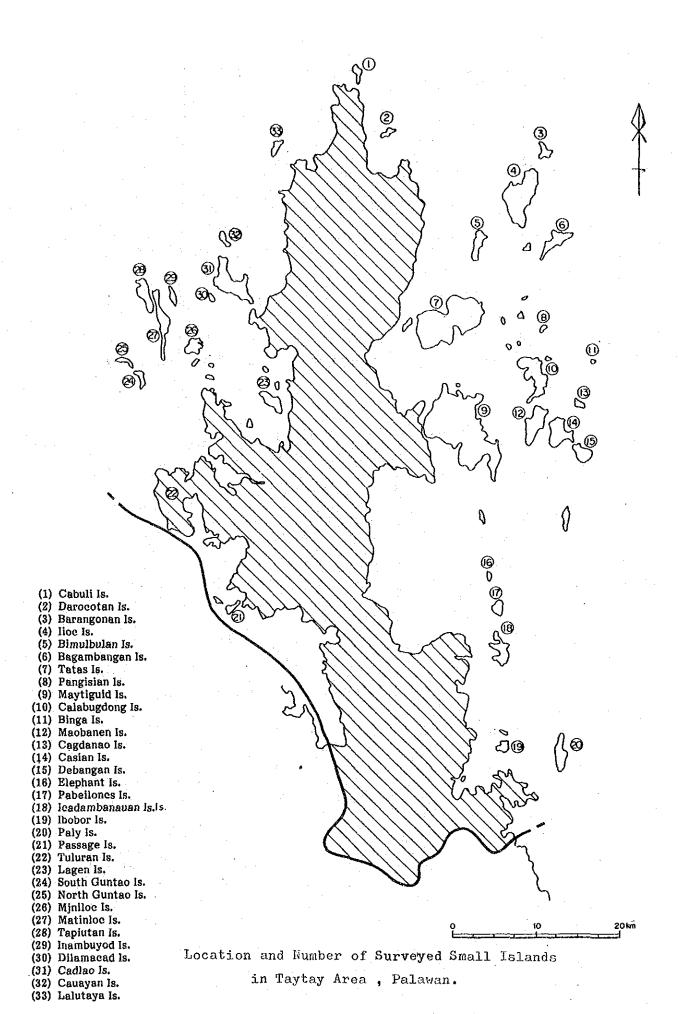

| ÷ .            |               |              |
|                     | •                  |         | 4.                                                                                                                                                                                                                               |                | ,             | 1            |
|                     |                    |         |                                                                                                                                                                                                                                  |                |               |              |

-

Apendix 11 Locality Map and Table of Surveyed Small Islands in North-Eastern Palawan



Table of Surveyed Small Islands
In Taytay Area, Palawan.

| NO. | Name of Lsland          | 1/50.000 Topo.                 | No. of Topo.<br>Map | Name of<br>Formation             | Rock Facies                                                                                                            | Mineralization                              | Evalu-<br>ation |
|-----|-------------------------|--------------------------------|---------------------|----------------------------------|------------------------------------------------------------------------------------------------------------------------|---------------------------------------------|-----------------|
| 1   | Cabul I                 | Labutaya Island<br>/Tiniguiban | 2854 II / 2954 III  | Granodiorite