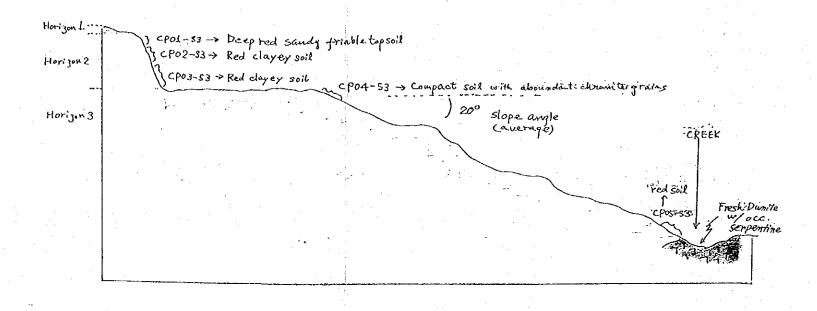

.0   |
| CA0318        | 5.8         | <i>k</i> 5.8 | 9.1   | 19.0   | 14.4     | 94.1   |

Fi8 - 7

SPOT INVESTIGATION

NO 3

BOYO MINE

TOTOBAEN
(NAPSAN) PALAWANIIPUERIO

MAR 1986





X-Ray Diffraction
Sample No.
CA033 His

Identified minerals Hydrotalcite (not clear) Supertine (medium) Chromite (Small)

| Fig - 8             |      |
|---------------------|------|
| SPOT INVESTIGATIO   | N    |
| BENGUIT MINE        |      |
| PUERTO PALAWANIIGUE | ERIC |
| MAR . 1986          |      |



LOCATION MAP THE SPOT INVESTIGATION IN NARRA AREA



Romarao (No.1) Showings Location Map



Romarao Showings (No.1) Route Map & Sketch



Berong Showing (No.2) Route Map & Sketch

GEOLOGICAL MAP OF IBAT-ONG Ni-LATERITE PROSPECT (Spot Investigation No. 4)



EXPLANATION



Figure 1. ROADCUT EXPOSURE



Assay Rawlt

| Sample   | 5:02 (%) | Fez Corgo | Neans | 149014 | NION |
|----------|----------|-----------|-------|--------|------|
| CPO IS 8 | 1.00     | 66.51     | 7.19  | 1.02   | 0.80 |
| CP0433   | 0.91     | 67.44     | 8.17  | 1.54   | 0.79 |



GEOLOGICAL MAP OF MALASGAO Ni-Laterite Prospect (SPOT INVESTIGATION No. 4)









## REMARKS:

Although the test pits did not bottom into bedrock, one slope exposure along a trail from Walasquo R. to Test Pit 1 showed that the transition from red soil to hargburgits bedrock is not marked by any Ni-mineral and thereis is not discoverbale changin soil color.

Malasgao Showing (No.4) Route Map & Sketch





Bethelehem West Showing (No.6) Route Map & Sketch













-416-