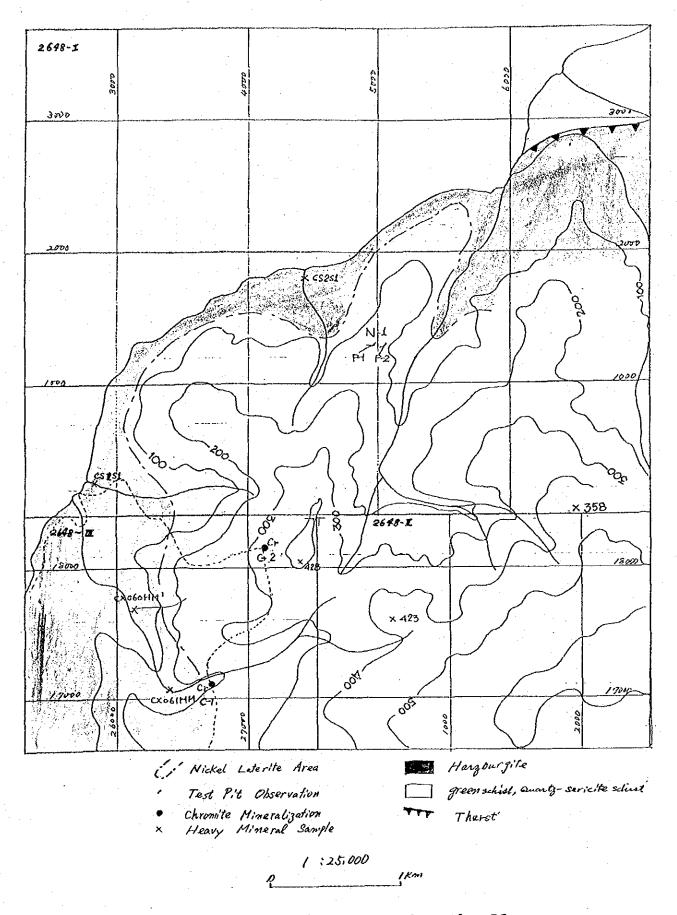

9   |
| CA030A        | 18.0        | 34.0         | 9.4   | 17.8   | 11.4     | 90.1   |
| CA030B        | 44.8        | 1.1          | 3./   | 25.4   | 8.8      | 83.2   |
| CAO31A        | 3.7         | 48.3         | 9.8   | 17.2   | 15.0     | 94.0   |
| CA0318        | 5.8         | <i>k</i> 5.8 | 9.1   | 19.0   | 14.4     | 94.1   |

Fi8 - 7

SPOT INVESTIGATION

NO 3

BOYO MINE

TOTOBAEN
(NAPSAN) PALAWANIIPUERIO

MAR 1986





X-Ray Diffraction
Sample No.
CA033 His

Identified minerals Hydrotalcite (not clear) Supertine (medium) Chromite (Small)

| Fig - 8             |      |
|---------------------|------|
| SPOT INVESTIGATIO   | N    |
| BENGUIT MINE        |      |
| PUERTO PALAWANIIGUE | ERIC |
| MAR . 1986          |      |



LOCATION MAP THE SPOT INVESTIGATION IN NARRA AREA



Romarao (No.1) Showings Location Map



Romarao Showings (No.1) Route Map & Sketch



Berong Showing (No.2) Route Map & Sketch

GEOLOGICAL MAP OF IBAT-ONG Ni-LATERITE PROSPECT (Spot Investigation No. 4)



EXPLANATION



Figure 1. ROADCUT EXPOSURE



Assay Rawlt

| Sample   | 5:02 (%) | Fez Corgo | Neans | 149014 | NION |
|----------|----------|-----------|-------|--------|------|
| CPO IS 8 | 1.00     | 66.51     | 7.19  | 1.02   | 0.80 |
| CP0433   | 0.91     | 67.44     | 8.17  | 1.54   | 0.79 |



GEOLOGICAL MAP OF MALASGAO Ni-Laterite Prospect (SPOT INVESTIGATION No. 4)









## REMARKS:

Although the test pits did not bottom into bedrock, one slope exposure along a trail from Walasquo R. to Test Pit 1 showed that the transition from red soil to hargburgits bedrock is not marked