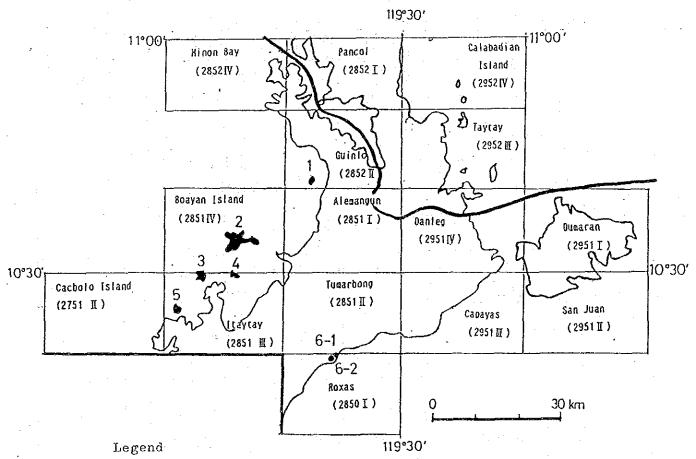

ssive limestone. | NIL<br>NIL             | E<br>E<br>E     |
|     | Labnog                    | " "               | "                   | Minilog F.                | Gray massive crystalline limestone.                                                           | NIL                    | E               |
| 3 2 | Cauayan                   | "                 | "                   | Minilog F.                | II                                                                                            | NIL                    | E               |
| 3 3 | Cauayanamunti<br>Labutaya | Labutaya Island   | 2854 П              | Bacuit F.                 | Alternation conglomerate, sandstone shale monoclinic stracture decline to NE.                 | , NIL                  | Е               |





\* 1, 2, 3, 4, 5 Surveyed Small Islands.

■ 6-1, 6-2 Surveyed Silica Sand Showing.

Location and Number of Surveyed Small Islands & Silica Sand Showing in Roxas Area, Palawan.

Table of Surveyed Small Island and Silica Sand Showing in Roxas Area, Palawan.

|                            |                               |                                                                                                                                                                                  |                                                                         |                                                                                                                                                       |                                                            | ljuminus van