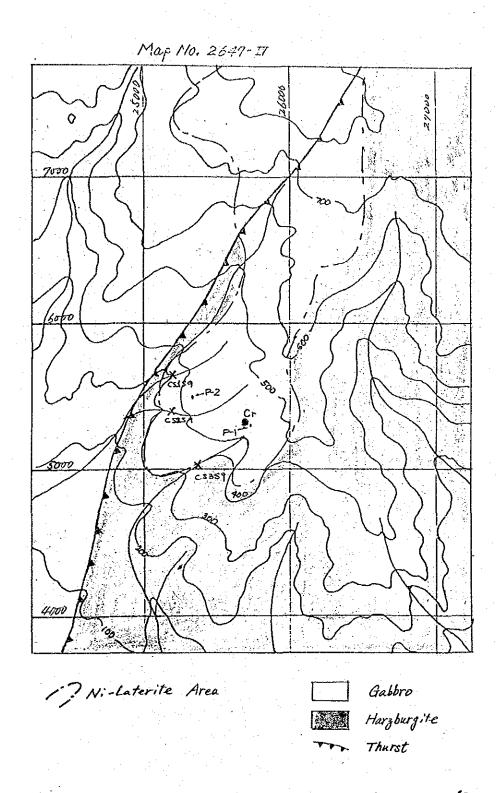

ECT (Spot Investigation No. 4)



EXPLANATION



Figure 1. ROADCUT EXPOSURE



Assay Rawlt

| Sample   | 5:02 (%) | Fez Corgo | Neans | 149014 | NION |
|----------|----------|-----------|-------|--------|------|
| CPO IS 8 | 1.00     | 66.51     | 7.19  | 1.02   | 0.80 |
| CP0433   | 0.91     | 67.44     | 8.17  | 1.54   | 0.79 |



GEOLOGICAL MAP OF MALASGAO Ni-Laterite Prospect (SPOT INVESTIGATION No. 4)









## REMARKS:

Although the test pits did not bottom into bedrock, one slope exposure along a trail from Walasquo R. to Test Pit 1 showed that the transition from red soil to hargburgits bedrock is not marked by any Ni-mineral and thereis is not discoverbale changin soil color.

Malasgao Showing (No.4) Route Map & Sketch





Bethelehem West Showing (No.6) Route Map & Sketch













-416-