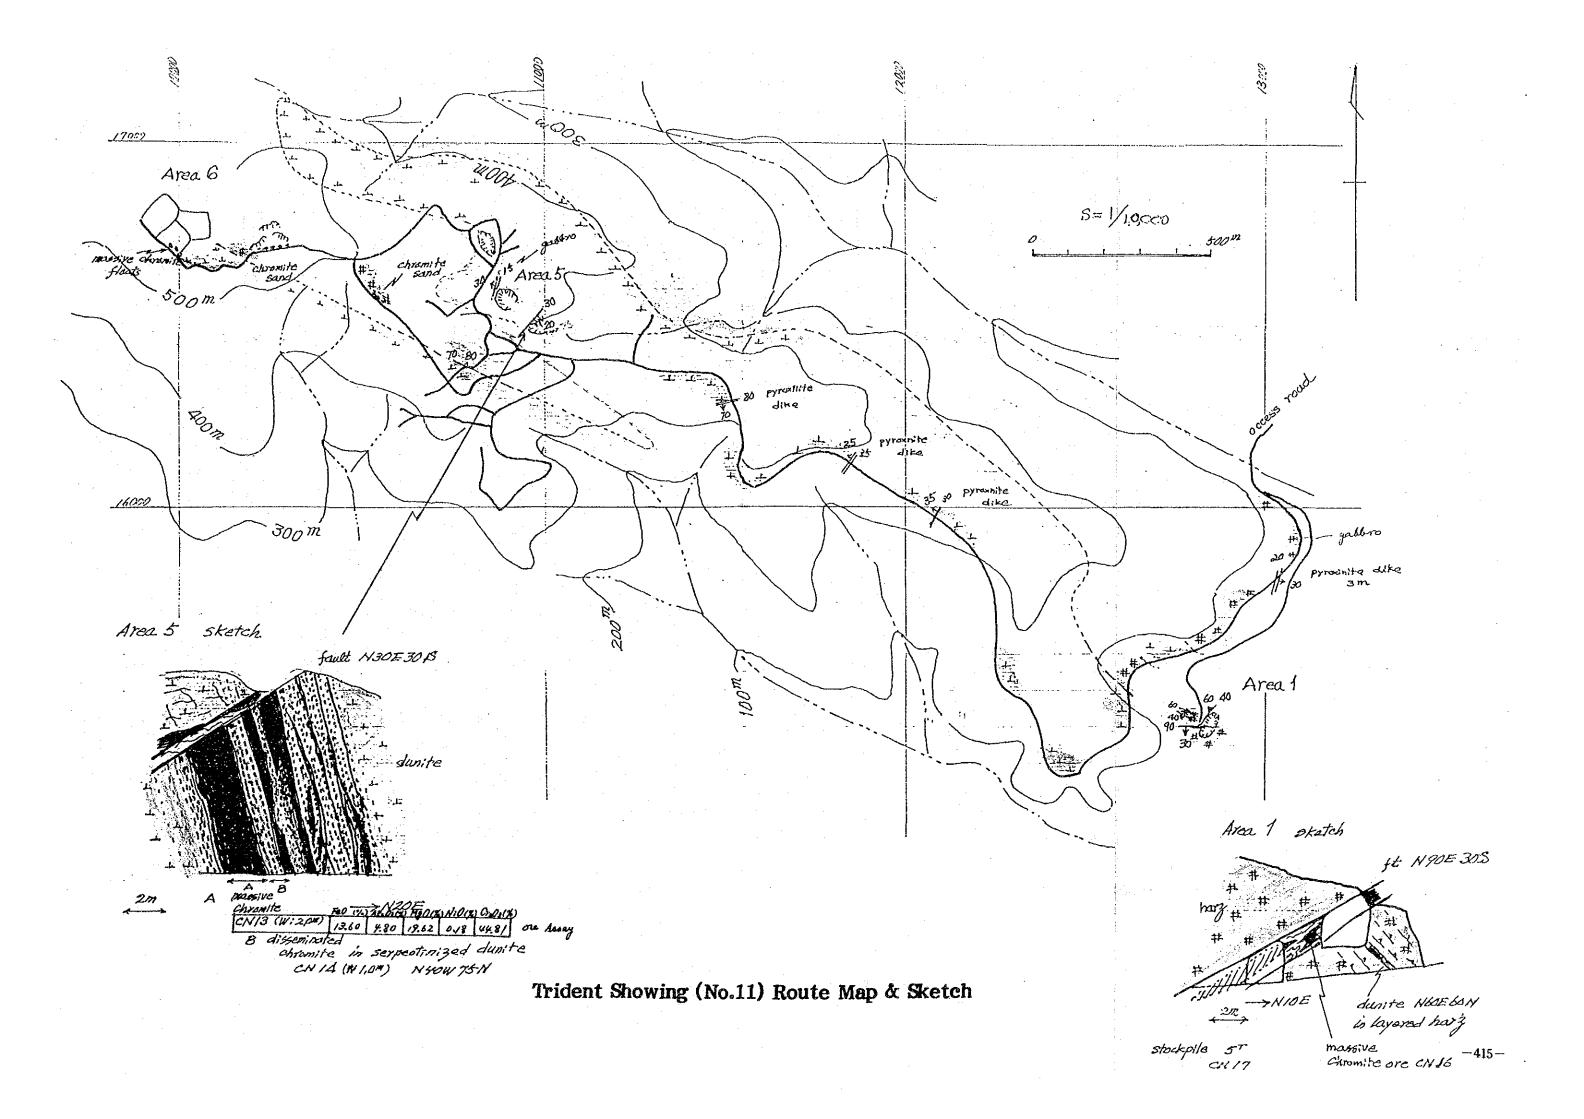

(Spot Investigation No. 4)



EXPLANATION



Figure 1. ROADCUT EXPOSURE



Assay Rawlt

| Sample   | 5:02 (%) | Fez Corgo | Neans | 149014 | NION |
|----------|----------|-----------|-------|--------|------|
| CPO IS 8 | 1.00     | 66.51     | 7.19  | 1.02   | 0.80 |
| CP0433   | 0.91     | 67.44     | 8.17  | 1.54   | 0.79 |



GEOLOGICAL MAP OF MALASGAO Ni-Laterite Prospect (SPOT INVESTIGATION No. 4)









## REMARKS:

Although the test pits did not bottom into bedrock, one slope exposure along a trail from Walasquo R. to Test Pit 1 showed that the transition from red soil to hargburgits bedrock is not marked by any Ni-mineral and thereis is not discoverbale changin soil color.

Malasgao Showing (No.4) Route Map & Sketch





Bethelehem West Showing (No.6) Route Map & Sketch













-416-