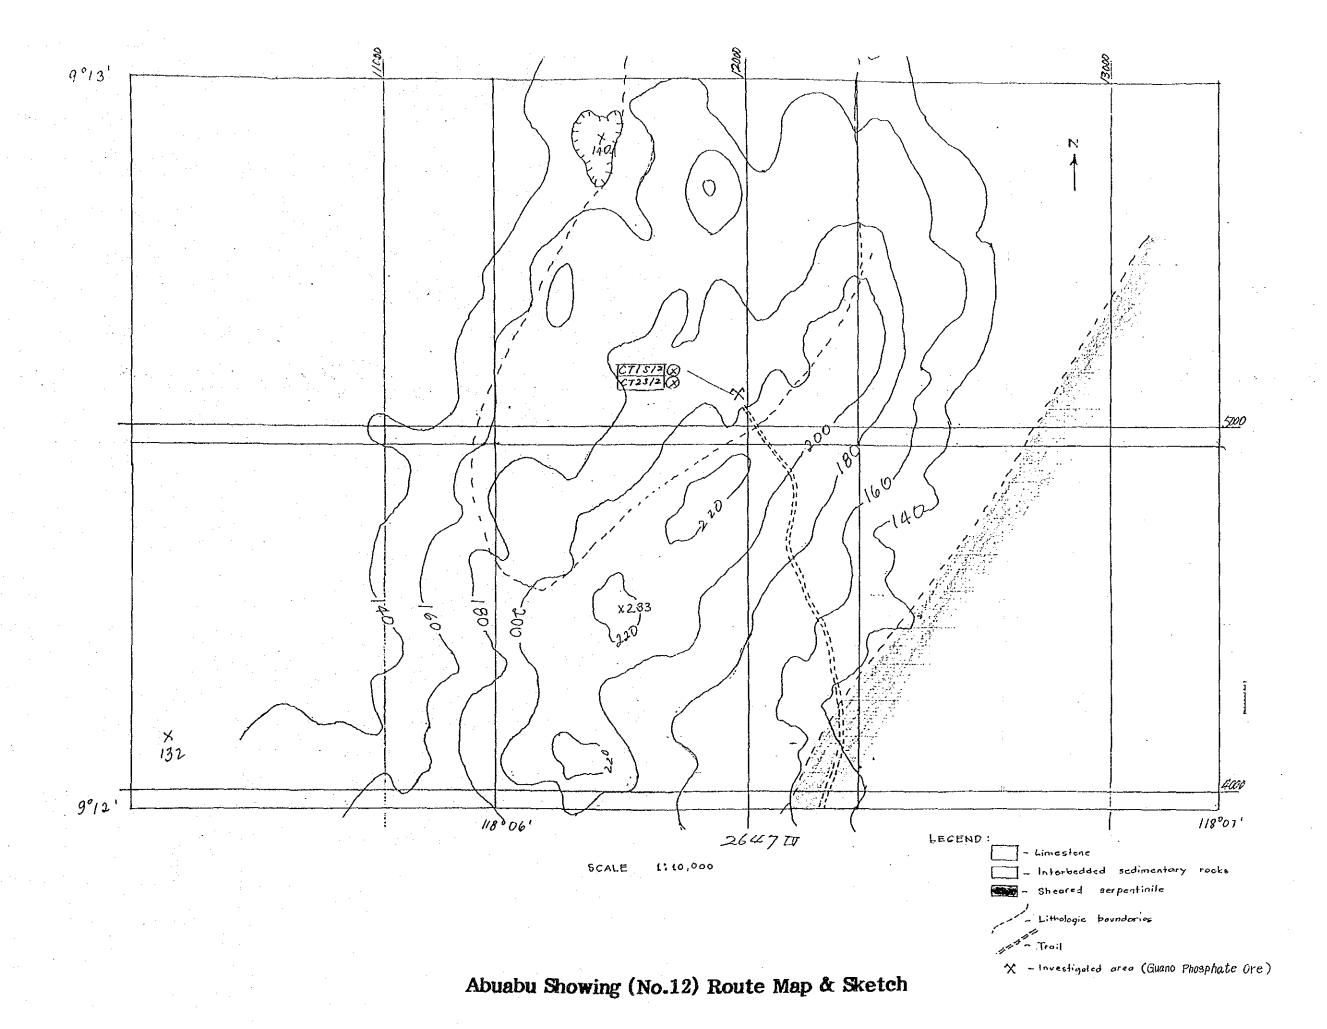

pot Investigation No. 4)



EXPLANATION



Figure 1. ROADCUT EXPOSURE



Assay Rawlt

| Sample   | 5:02 (%) | Fez Corgo | Neans | 149014 | NION |
|----------|----------|-----------|-------|--------|------|
| CPO IS 8 | 1.00     | 66.51     | 7.19  | 1.02   | 0.80 |
| CP0433   | 0.91     | 67.44     | 8.17  | 1.54   | 0.79 |



GEOLOGICAL MAP OF MALASGAO Ni-Laterite Prospect (SPOT INVESTIGATION No. 4)









## REMARKS:

Although the test pits did not bottom into bedrock, one slope exposure along a trail from Walasquo R. to Test Pit 1 showed that the transition from red soil to hargburgits bedrock is not marked by any Ni-mineral and thereis is not discoverbale changin soil color.

Malasgao Showing (No.4) Route Map & Sketch





Bethelehem West Showing (No.6) Route Map & Sketch













-416-