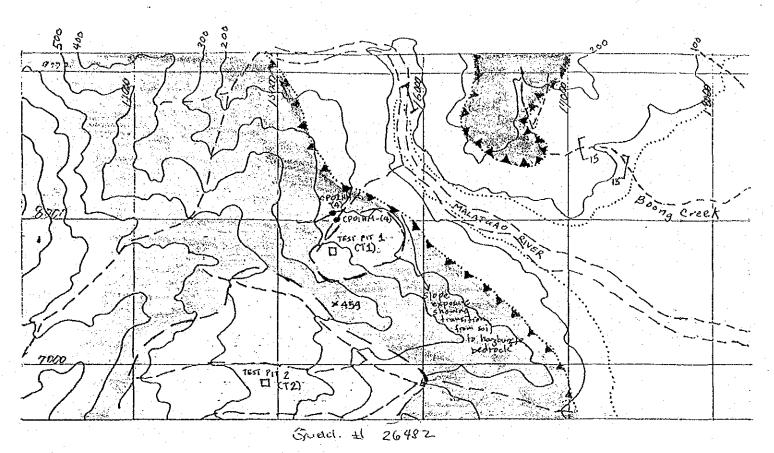

ite (not clear) Supertine (medium) Chromite (Small)

| Fig - 8             |      |
|---------------------|------|
| SPOT INVESTIGATIO   | N    |
| BENGUIT MINE        |      |
| PUERTO PALAWANIIGUE | ERIC |
| MAR . 1986          |      |



LOCATION MAP THE SPOT INVESTIGATION IN NARRA AREA



Romarao (No.1) Showings Location Map



Romarao Showings (No.1) Route Map & Sketch



Berong Showing (No.2) Route Map & Sketch

GEOLOGICAL MAP OF IBAT-ONG Ni-LATERITE PROSPECT (Spot Investigation No. 4)



EXPLANATION



Figure 1. ROADCUT EXPOSURE



Assay Rawlt

| Sample   | 5:02 (%) | Fez Corgo | Neans | 149014 | NION |
|----------|----------|-----------|-------|--------|------|
| CPO IS 8 | 1.00     | 66.51     | 7.19  | 1.02   | 0.80 |
| CP0433   | 0.91     | 67.44     | 8.17  | 1.54   | 0.79 |



GEOLOGICAL MAP OF MALASGAO Ni-Laterite Prospect (SPOT INVESTIGATION No. 4)









## REMARKS:

Although the test pits did not bottom into bedrock, one slope exposure along a trail from Walasquo R. to Test Pit 1 showed that the transition from red soil to hargburgits bedrock is not marked by any Ni-mineral and thereis is not discoverbale changin soil color.

Malasgao Showing (No.4) Route Map & Sketch





Bethelehem West Showing (No.6) Route Map & Sketch













-416-