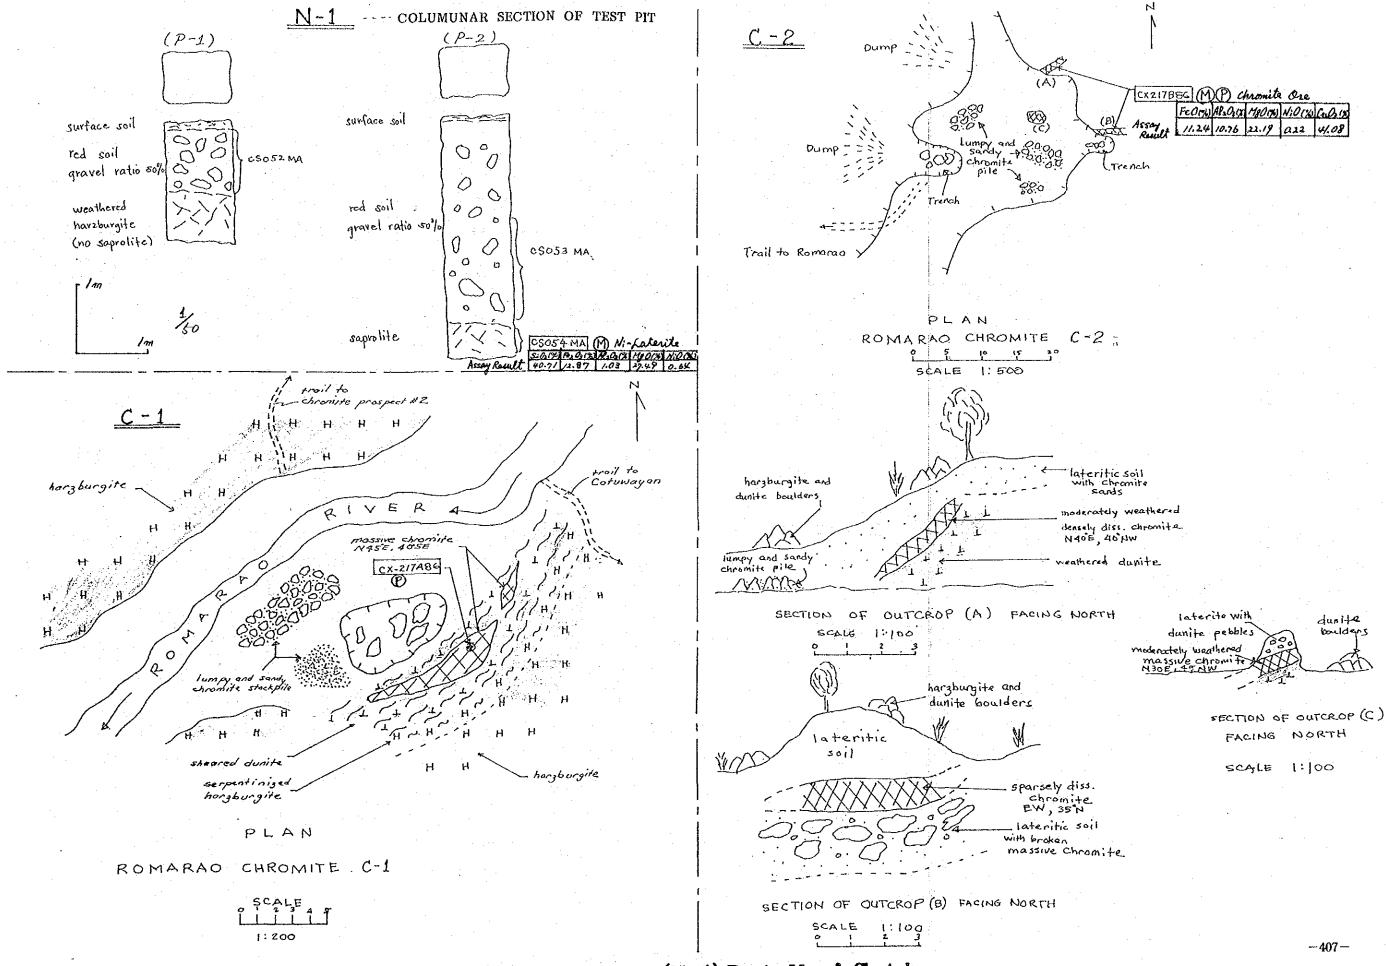

.0         | 9.4   | 17.8   | 11.4     | 90.1   |
| CA030B        | 44.8        | 1.1          | 3./   | 25.4   | 8.8      | 83.2   |
| CAO31A        | 3.7         | 48.3         | 9.8   | 17.2   | 15.0     | 94.0   |
| CA0318        | 5.8         | <i>k</i> 5.8 | 9.1   | 19.0   | 14.4     | 94.1   |

Fi8 - 7

SPOT INVESTIGATION

NO 3

BOYO MINE

TOTOBAEN
(NAPSAN) PALAWANIIPUERIO

MAR 1986





X-Ray Diffraction
Sample No.
CA033 His

Identified minerals Hydrotalcite (not clear) Supertine (medium) Chromite (Small)

| Fig - 8             |      |
|---------------------|------|
| SPOT INVESTIGATIO   | N    |
| BENGUIT MINE        |      |
| PUERTO PALAWANIIGUE | ERIC |
| MAR . 1986          |      |



LOCATION MAP THE SPOT INVESTIGATION IN NARRA AREA



Romarao (No.1) Showings Location Map



Romarao Showings (No.1) Route Map & Sketch



Berong Showing (No.2) Route Map & Sketch

GEOLOGICAL MAP OF IBAT-ONG Ni-LATERITE PROSPECT (Spot Investigation No. 4)



EXPLANATION



Figure 1. ROADCUT EXPOSURE



Assay Rawlt

| Sample   | 5:02 (%) | Fez Corgo | Neans | 149014 | NION |
|----------|----------|-----------|-------|--------|------|
| CPO IS 8 | 1.00     | 66.51     | 7.19  | 1.02   | 0.80 |
| CP0433   | 0.91     | 67.44     | 8.17  | 1.54   | 0.79 |



GEOLOGICAL MAP OF MALASGAO Ni-Laterite Prospect (SPOT INVESTIGATION No. 4)









## REMARKS:

Although the test pits did not bottom into bedrock, one slope exposure along a trail from Walasquo R. to Test Pit 1 showed that the transition from red soil to hargburgits bedrock is not marked by any Ni-mineral and thereis is not dis