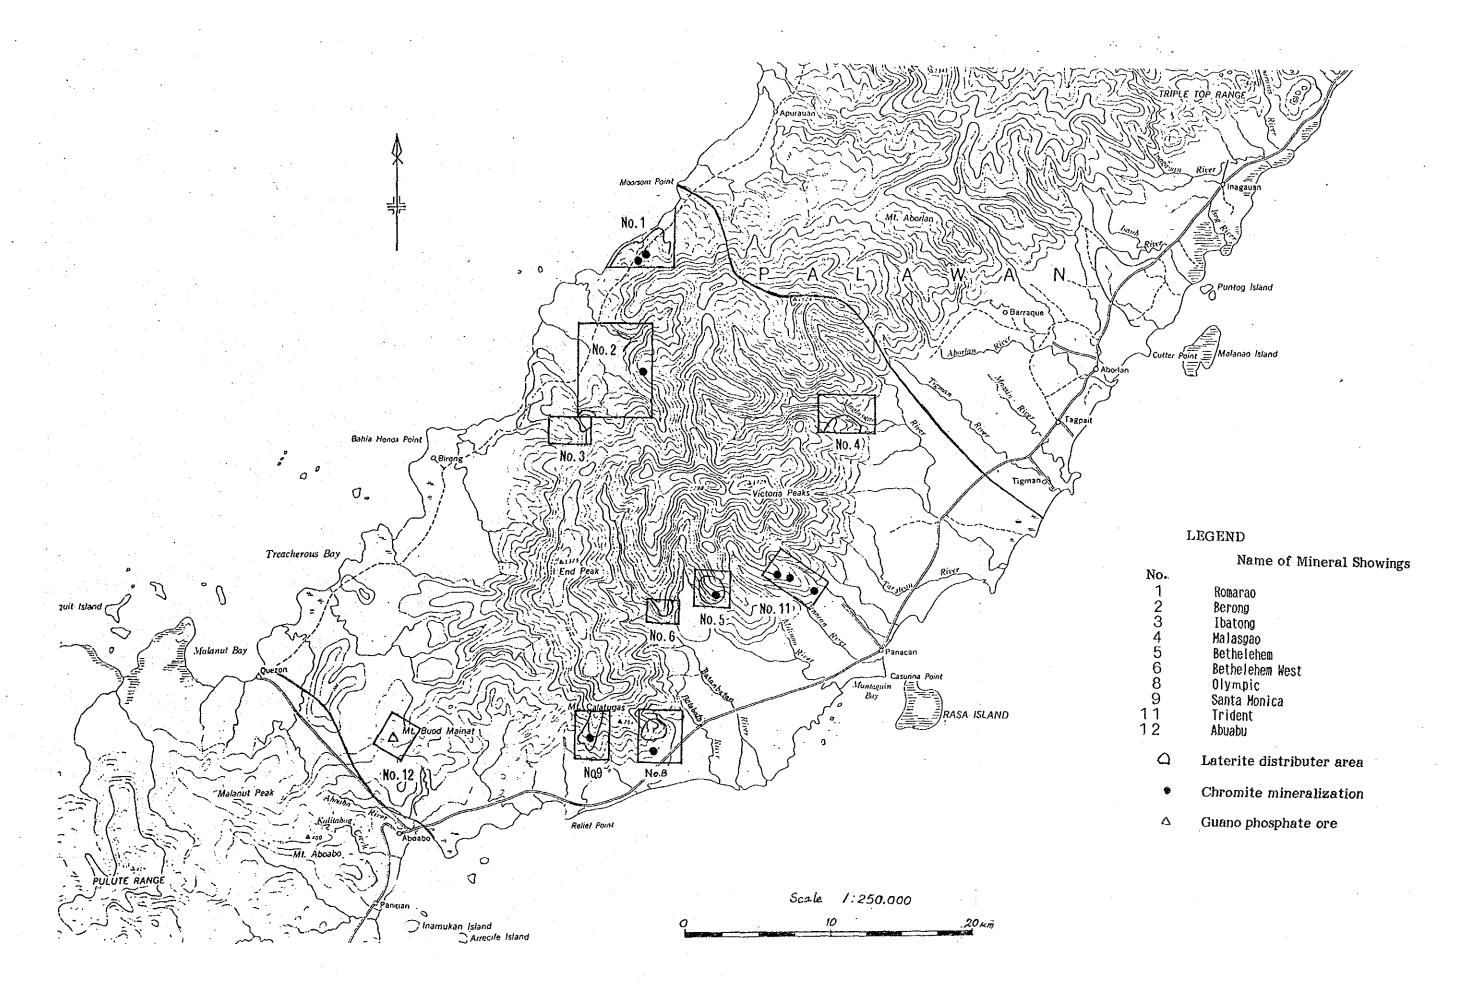

> .3 | 46.6         | 9.4   | 18-1   | 14.5     | 93.9   |
| CA030A        | 18.0        | 34.0         | 9.4   | 17.8   | 11.4     | 90.1   |
| CA030B        | 44.8        | 1.1          | 3./   | 25.4   | 8.8      | 83.2   |
| CAO31A        | 3.7         | 48.3         | 9.8   | 17.2   | 15.0     | 94.0   |
| CA0318        | 5.8         | <i>k</i> 5.8 | 9.1   | 19.0   | 14.4     | 94.1   |

Fi8 - 7

SPOT INVESTIGATION

NO 3

BOYO MINE

TOTOBAEN
(NAPSAN) PALAWANIIPUERIO

MAR 1986





X-Ray Diffraction
Sample No.
CA033 His

Identified minerals Hydrotalcite (not clear) Supertine (medium) Chromite (Small)

| Fig - 8             |      |
|---------------------|------|
| SPOT INVESTIGATIO   | N    |
| BENGUIT MINE        |      |
| PUERTO PALAWANIIGUE | ERIC |
| MAR . 1986          |      |



LOCATION MAP THE SPOT INVESTIGATION IN NARRA AREA



Romarao (No.1) Showings Location Map



Romarao Showings (No.1) Route Map & Sketch



Berong Showing (No.2) Route Map & Sketch

GEOLOGICAL MAP OF IBAT-ONG Ni-LATERITE PROSPECT (Spot Investigation No. 4)



EXPLANATION



Figure 1. ROADCUT EXPOSURE



Assay Rawlt

| Sample   | 5:02 (%) | Fez Corgo | Neans | 149014 | NION |
|----------|----------|-----------|-------|--------|------|
| CPO IS 8 | 1.00     | 66.51     | 7.19  | 1.02   | 0.80 |
| CP0433   | 0.91     | 67.44     | 8.17  | 1.54   | 0.79 |



GEOLOGICAL MAP OF MALASGAO Ni-Laterite Prospect (SPOT INVESTIGATION No. 4)









## REMARKS:

Although the test pits did not bottom into bedrock, one slope exposure along a trail from Walasquo R. to Test Pit 1 showed that the transitio