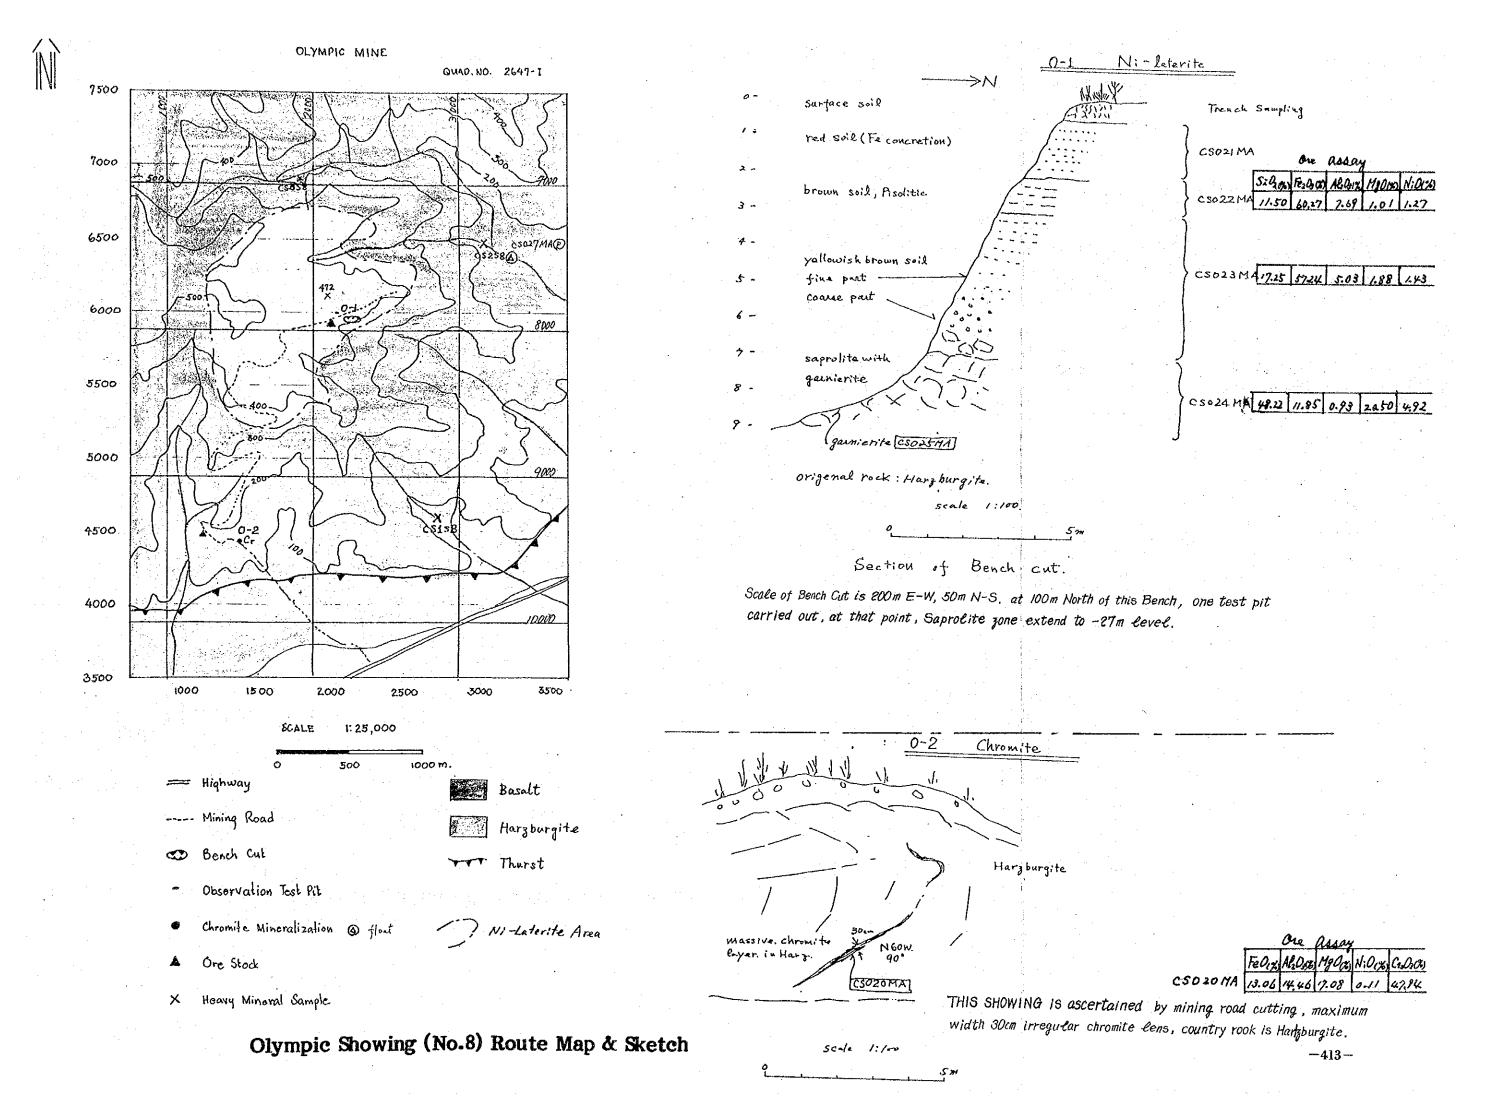

SPECT (Spot Investigation No. 4)



EXPLANATION



Figure 1. ROADCUT EXPOSURE



Assay Rawlt

| Sample   | 5:02 (%) | Fez Corgo | Neans | 149014 | NION |
|----------|----------|-----------|-------|--------|------|
| CPO IS 8 | 1.00     | 66.51     | 7.19  | 1.02   | 0.80 |
| CP0433   | 0.91     | 67.44     | 8.17  | 1.54   | 0.79 |



GEOLOGICAL MAP OF MALASGAO Ni-Laterite Prospect (SPOT INVESTIGATION No. 4)









## REMARKS:

Although the test pits did not bottom into bedrock, one slope exposure along a trail from Walasquo R. to Test Pit 1 showed that the transition from red soil to hargburgits bedrock is not marked by any Ni-mineral and thereis is not discoverbale changin soil color.

Malasgao Showing (No.4) Route Map & Sketch





Bethelehem West Showing (No.6) Route Map & Sketch













-416-