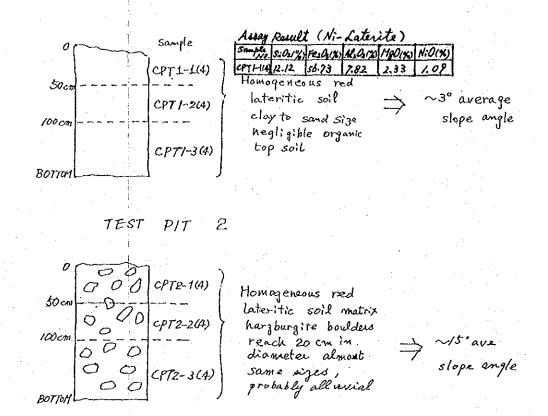

|---------------------|------|
| SPOT INVESTIGATIO   | N    |
| BENGUIT MINE        |      |
| PUERTO PALAWANIIGUE | ERIC |
| MAR . 1986          |      |



LOCATION MAP THE SPOT INVESTIGATION IN NARRA AREA



Romarao (No.1) Showings Location Map



Romarao Showings (No.1) Route Map & Sketch



Berong Showing (No.2) Route Map & Sketch

GEOLOGICAL MAP OF IBAT-ONG Ni-LATERITE PROSPECT (Spot Investigation No. 4)



EXPLANATION



Figure 1. ROADCUT EXPOSURE



Assay Rawlt

| Sample   | 5:02 (%) | Fez Corgo | Neans | 149014 | NION |
|----------|----------|-----------|-------|--------|------|
| CPO IS 8 | 1.00     | 66.51     | 7.19  | 1.02   | 0.80 |
| CP0433   | 0.91     | 67.44     | 8.17  | 1.54   | 0.79 |



GEOLOGICAL MAP OF MALASGAO Ni-Laterite Prospect (SPOT INVESTIGATION No. 4)









## REMARKS:

Although the test pits did not bottom into bedrock, one slope exposure along a trail from Walasquo R. to Test Pit 1 showed that the transition from red soil to hargburgits bedrock is not marked by any Ni-mineral and thereis is not discoverbale changin soil color.

Malasgao Showing (No.4) Route Map & Sketch





Bethelehem West Showing (No.6) Route Map & Sketch













-416-