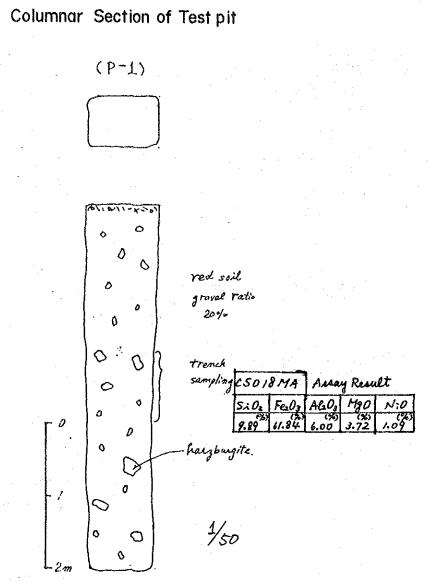

ROSPECT (Spot Investigation No. 4)



EXPLANATION



Figure 1. ROADCUT EXPOSURE



Assay Rawlt

| Sample   | 5:02 (%) | Fez Corgo | Neans | 149014 | NION |
|----------|----------|-----------|-------|--------|------|
| CPO IS 8 | 1.00     | 66.51     | 7.19  | 1.02   | 0.80 |
| CP0433   | 0.91     | 67.44     | 8.17  | 1.54   | 0.79 |



GEOLOGICAL MAP OF MALASGAO Ni-Laterite Prospect (SPOT INVESTIGATION No. 4)









## REMARKS:

Although the test pits did not bottom into bedrock, one slope exposure along a trail from Walasquo R. to Test Pit 1 showed that the transition from red soil to hargburgits bedrock is not marked by any Ni-mineral and thereis is not discoverbale changin soil color.

Malasgao Showing (No.4) Route Map & Sketch





Bethelehem West Showing (No.6) Route Map & Sketch













-416-