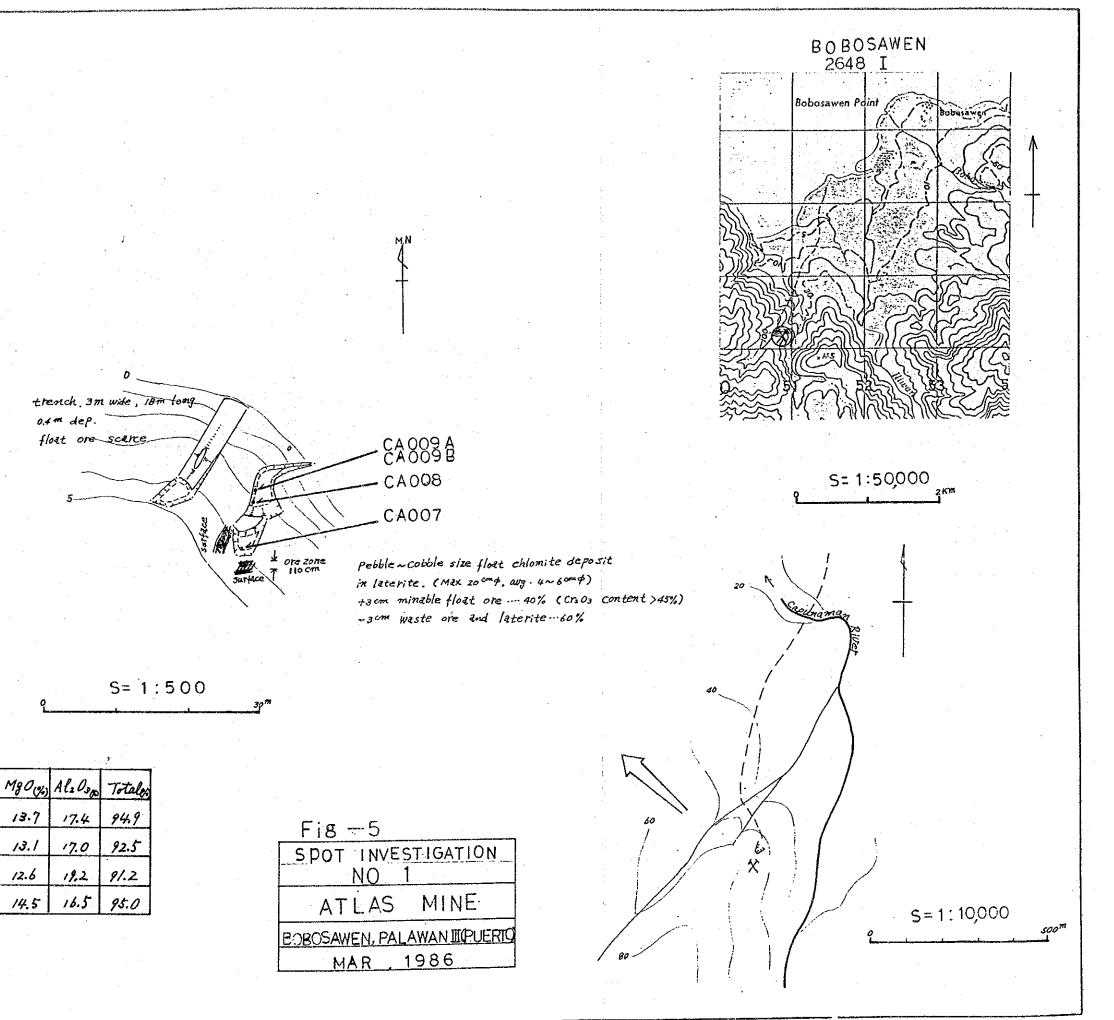

|







ASSZY RESULTS

0.4

0.4

0.2

CA 007

CA 008

CAOOSA

CA0098

Cr. O. (%)

53.1

61.0

47.1

*64.* 3

11.0

11.7

9.5







S= 1:50,000

S=1:500

ASSAY RESULTS

| Sample<br>No. | Si 02(%)    | Gr203 (%)    | T.Fe. | MgO(%) | Alz Oscy | Totaly |
|---------------|-------------|--------------|-------|--------|----------|--------|
| CA 028A       | 2.1         | 50.5         | 9.6   | 16.4   | 15.6     | 94.2   |
| CA028B        | <i>5</i> .3 | 46.6         | 9.4   | 18-1   | 14.5     | 93.9   |
| CA030A        | 18.0        | 34.0         | 9.4   | 17.8   | 11.4     | 90.1   |
| CA030B        | 44.8        | 1.1          | 3./   | 25.4   | 8.8      | 83.2   |
| CAO31A        | 3.7         | 48.3         | 9.8   | 17.2   | 15.0     | 94.0   |
| CA0318        | 5.8         | <i>k</i> 5.8 | 9.