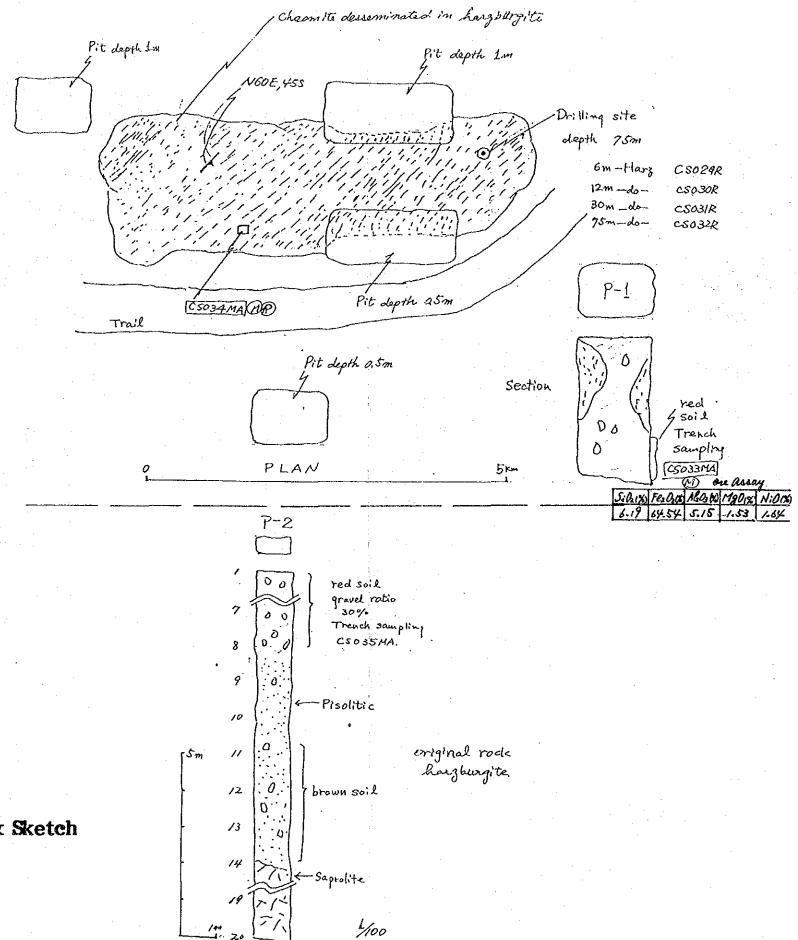

T (Spot Investigation No. 4)



EXPLANATION



Figure 1. ROADCUT EXPOSURE



Assay Rawlt

| Sample   | 5:02 (%) | Fez Corgo | Neans | 149014 | NION |
|----------|----------|-----------|-------|--------|------|
| CPO IS 8 | 1.00     | 66.51     | 7.19  | 1.02   | 0.80 |
| CP0433   | 0.91     | 67.44     | 8.17  | 1.54   | 0.79 |



GEOLOGICAL MAP OF MALASGAO Ni-Laterite Prospect (SPOT INVESTIGATION No. 4)









## REMARKS:

Although the test pits did not bottom into bedrock, one slope exposure along a trail from Walasquo R. to Test Pit 1 showed that the transition from red soil to hargburgits bedrock is not marked by any Ni-mineral and thereis is not discoverbale changin soil color.

Malasgao Showing (No.4) Route Map & Sketch





Bethelehem West Showing (No.6) Route Map & Sketch













-416-