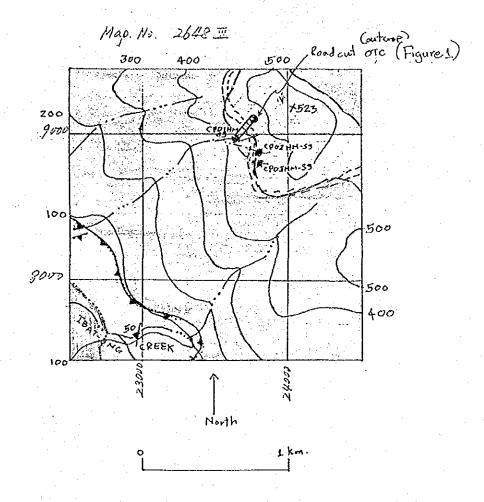

48.3         | 9.8   | 17.2   | 15.0     | 94.0   |
| CA0318        | 5.8         | <i>k</i> 5.8 | 9.1   | 19.0   | 14.4     | 94.1   |

Fi8 - 7

SPOT INVESTIGATION

NO 3

BOYO MINE

TOTOBAEN
(NAPSAN) PALAWANIIPUERIO

MAR 1986





X-Ray Diffraction
Sample No.
CA033 His

Identified minerals Hydrotalcite (not clear) Supertine (medium) Chromite (Small)

| Fig - 8             |      |
|---------------------|------|
| SPOT INVESTIGATIO   | N    |
| BENGUIT MINE        |      |
| PUERTO PALAWANIIGUE | ERIC |
| MAR . 1986          |      |



LOCATION MAP THE SPOT INVESTIGATION IN NARRA AREA



Romarao (No.1) Showings Location Map



Romarao Showings (No.1) Route Map & Sketch



Berong Showing (No.2) Route Map & Sketch

GEOLOGICAL MAP OF IBAT-ONG Ni-LATERITE PROSPECT (Spot Investigation No. 4)



EXPLANATION



Figure 1. ROADCUT EXPOSURE



Assay Rawlt

| Sample   | 5:02 (%) | Fez Corgo | Neans | 149014 | NION |
|----------|----------|-----------|-------|--------|------|
| CPO IS 8 | 1.00     | 66.51     | 7.19  | 1.02   | 0.80 |
| CP0433   | 0.91     | 67.44     | 8.17  | 1.54   | 0.79 |



GEOLOGICAL MAP OF MALASGAO Ni-Laterite Prospect (SPOT INVESTIGATION No. 4)









## REMARKS:

Although the test pits did not bottom into bedrock, one slope exposure along a trail from Walasquo R. to Test Pit 1 showed that the transition from red soil to hargburgits bedrock is not marked by any Ni-mineral and thereis is not discoverbale changin soil color.

Malasgao Showing (No.4) Route Map & Sketch





Bethelehem West Showing (No.6) Route Map & Sketch













-416-