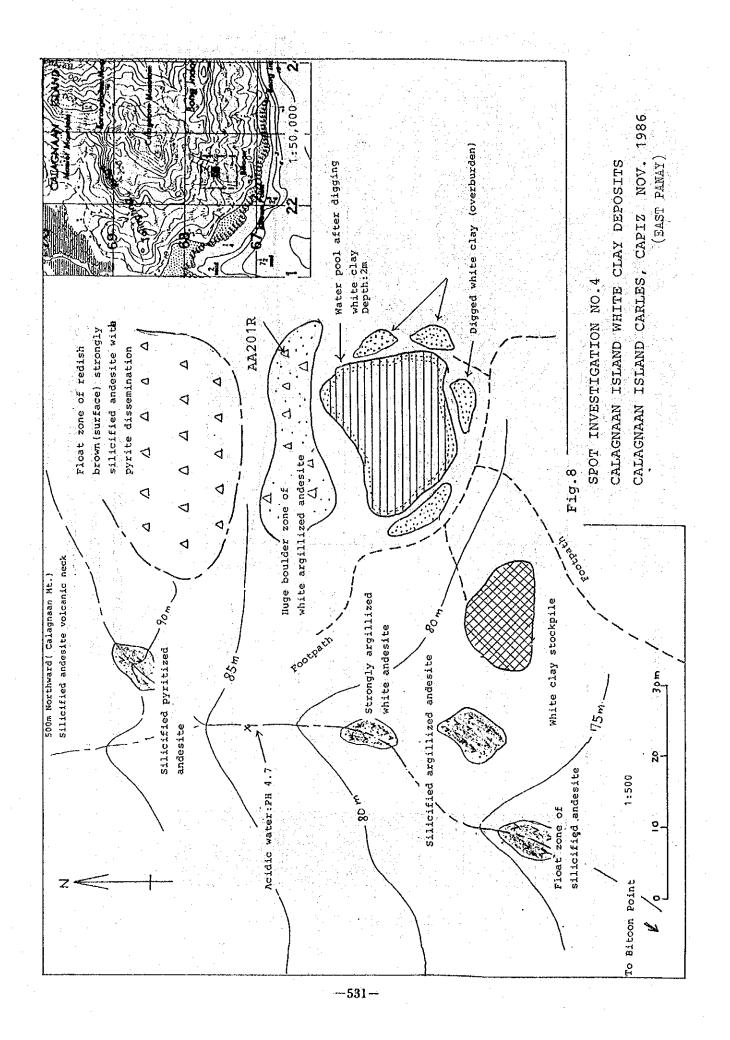

pyrite dusseminated. CEODIR Black shale (sichisto sity) prote disseminated Diorite (dyke) Black schist pyrite disseminated. Dark green andesite (propyritic rock) lava. The commonest alteration product is chlorite.

CONSOLACION - 1 (CEBU) Spot Investigation No. 7

River

1,000

Map: 38513

Liloan



AAA Andesite AAA Silicified Andesite

pyrite disseminate

Sample NO CJ-018R

CONSOLACION - 2 (CEBU) Spot Investigation No. 8



-520-



-521-



-522-

.



-523-



Ar + NB



2m thick and 1km long. Aerial extent of the deposit is approximately 1 sq. Km. The dolomite bed, possibly of primary origin, is intercalated between limestone beds of the Carcar Fm. The dolomite is pure white when freshly ent a appears granular to marrive.

> Aeol. - Praft by AR > NB

-525-







-528--





-- 000---





-532-



000-





-535-



-536-





. .





















-548-



|         |             |              |                 |                                               |                   |            |           |           |                   | · .                                   | · ·          |         |     |            |                            |                     |       | ·            |        |                         |                  |            | •             | ż        | 1945 -<br>1 |              |                                       |                            |                            | :                                     |          |                    |                 |                   |                  |            |