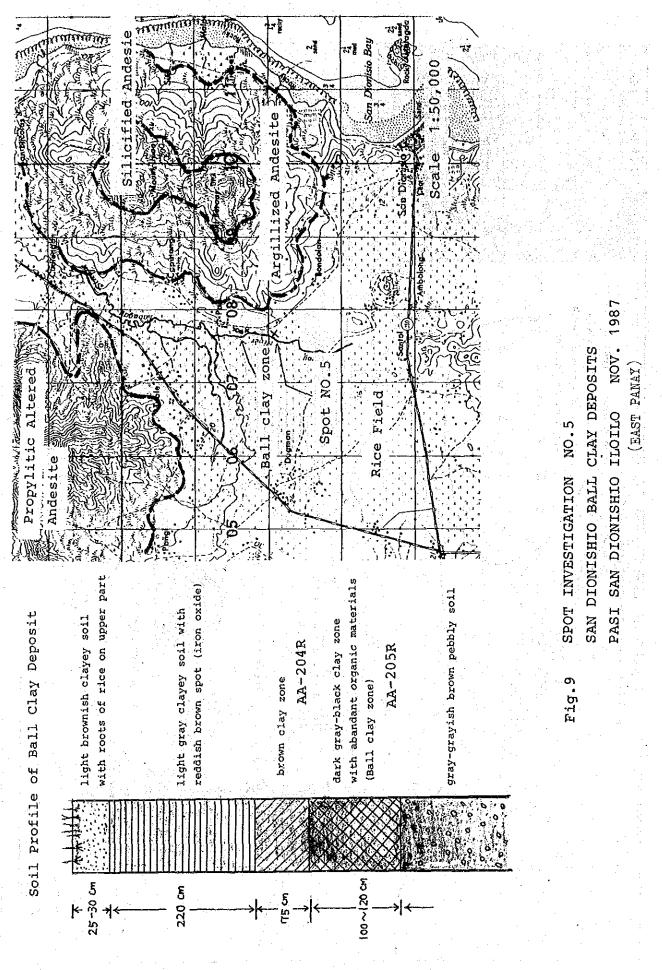

rite dusseminated. CEODIR Black shale (sichisto sity) prote disseminated Diorite (dyke) Black schist pyrite disseminated. Dark green andesite (propyritic rock) lava. The commonest alteration product is chlorite.

CONSOLACION - 1 (CEBU) Spot Investigation No. 7

River

1,000

Map: 38513

Liloan



AAA Andesite AAA Silicified Andesite

pyrite disseminate

Sample NO CJ-018R

CONSOLACION - 2 (CEBU) Spot Investigation No. 8



-520-



-521-



-522-

.



-523-



Ar + NB



2m thick and 1km long. Aerial extent of the deposit is approximately 1 sq. Km. The dolomite bed, possibly of primary origin, is intercalated between limestone beds of the Carcar Fm. The dolomite is pure white when freshly ent a appears granular to marrive.

> Aeol. - Praft by AR > NB

-525-







-528--





-- 000---





-532-



000-





-535-



-536-





. .





















-548-



|         |             |              |                 |                                               |                   |            |           |           |                   | · .                                   | · ·          |         |     |            |                            |                     |       | ·            |        |                         |                  |            | •             | ż        | 1945 -<br>1 |              |                                       |                            |                            | :                                     |          |                    |                 |                   |                  |            |