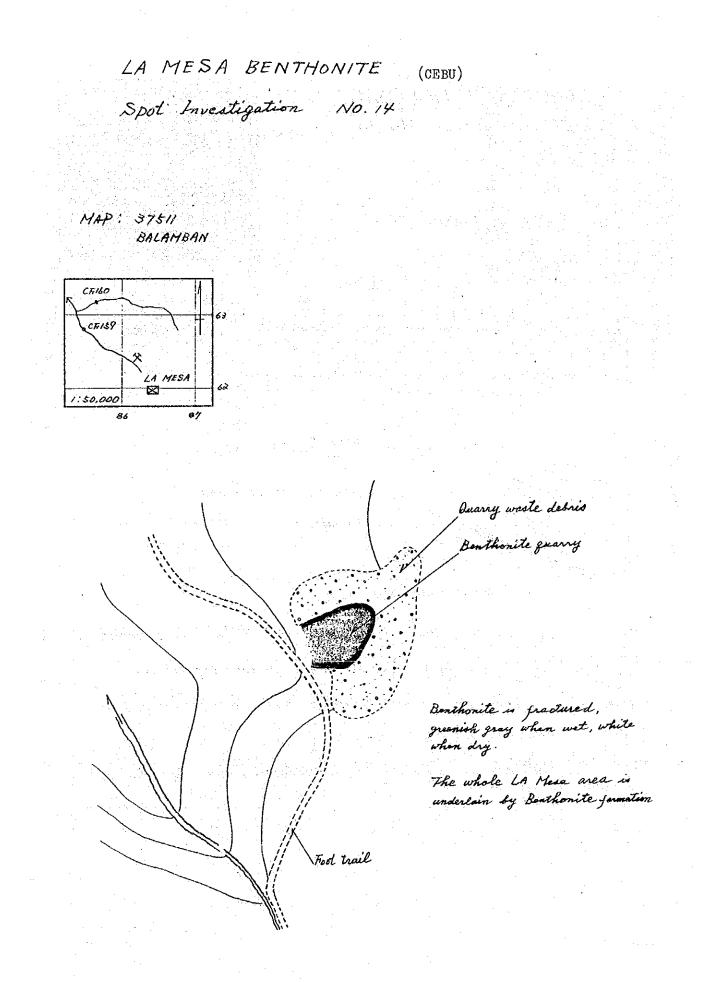

of shale and Sandstone with pyrite dusseminated. CEODIR Black shale (sichisto sity) prote disseminated Diorite (dyke) Black schist pyrite disseminated. Dark green andesite (propyritic rock) lava. The commonest alteration product is chlorite.

CONSOLACION - 1 (CEBU) Spot Investigation No. 7

River

1,000

Map: 38513

Liloan



AAA Andesite AAA Silicified Andesite

pyrite disseminate

Sample NO CJ-018R

CONSOLACION - 2 (CEBU) Spot Investigation No. 8



-520-



-521-



-522-

.



-523-



Ar + NB



2m thick and 1km long. Aerial extent of the deposit is approximately 1 sq. Km. The dolomite bed, possibly of primary origin, is intercalated between limestone beds of the Carcar Fm. The dolomite is pure white when freshly ent a appears granular to marrive.

> Aeol. - Praft by AR > NB

-525-







-528--





-- 000---





-532-



000-





-535-



-536-





. .





















-548-



|         |             |              |                 |                                               |                   |            |           |           |                   | · .                                   | · ·          |         |     |            |                            |                     |       | ·            |        |                         |                  |            | •             | ż        | 1945 -<br>1 |              |                                       |                            |                            | :                                     |          |                    |                 |                   |                  |