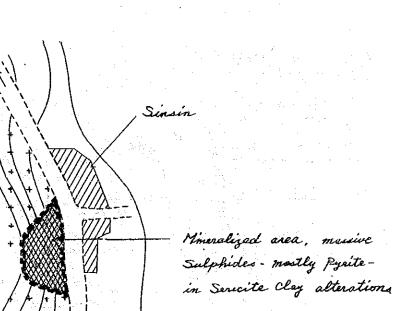

00

-513-

BUANOY GOLD (CEBU) Spot Investigation NO. 2 Map : 37512 Buanoy



Test pit is 15 fest deep with 12 fact deep soil cover.

Bed rock is highly Chloritized Andesite parphyry, granish blue, Pyritized white Quarty strings by free gold at sail overburden.

Panning is done intermittently.



MAYPAY GOLD (CEBU) Spot Investigation NO 3 Map: 37512 Виаточ C F 15 1: \$0.000 Hornblind Anderite Diorite dike -Panned area : • • • • • licified -Oxidized area Quarry wl. (Limonite sone) Sample CF017R.

-515-

SIGPIT LUTUPAN GOLD (CEBU) Spot Investigation NO. 4 Map: 37510 Buanoy 1:50,000 75 77 78 76 aming area Andesite porphyry ASTA Pyroclastics - Silicified rock A V Y Limestone Co Panning pit Tunnel X Sample CF 995

-516-

BOTONG - SINSIN GOLD (CEBU) Spot Investigation NO. 5

MAP: 37512 Buanoy





Sample CFI 991,992 993,994 MANDAWE RV. Pb. Zn etc. (CEBU) spot Investigation No6

This outcrop of skarnization has

been abandoned to be excepted



Outcrop (Mineralized zone) " Skarnigation " Alteration minerals : epidote & chlorite The one minerals consist of pyrite, magnetite Alternation of shale and Sandstone with pyrite dusseminated. CEODIR Black shale (sichisto sity) prote disseminated Diorite (dyke) Black schist pyrite disseminated. Dark green andesite (propyritic rock) lava. The commonest alteration product is chlorite.

CONSOLACION - 1 (CEBU) Spot Investigation No. 7

River

1,000

Map: 38513

Liloan



AAA Andesite AAA Silicified Andesite

pyrite disseminate

Sample NO CJ-018R

CONSOLACION - 2 (CEBU) Spot Investigation No. 8



-520-



-521-



-522-

.



-523-



Ar + NB