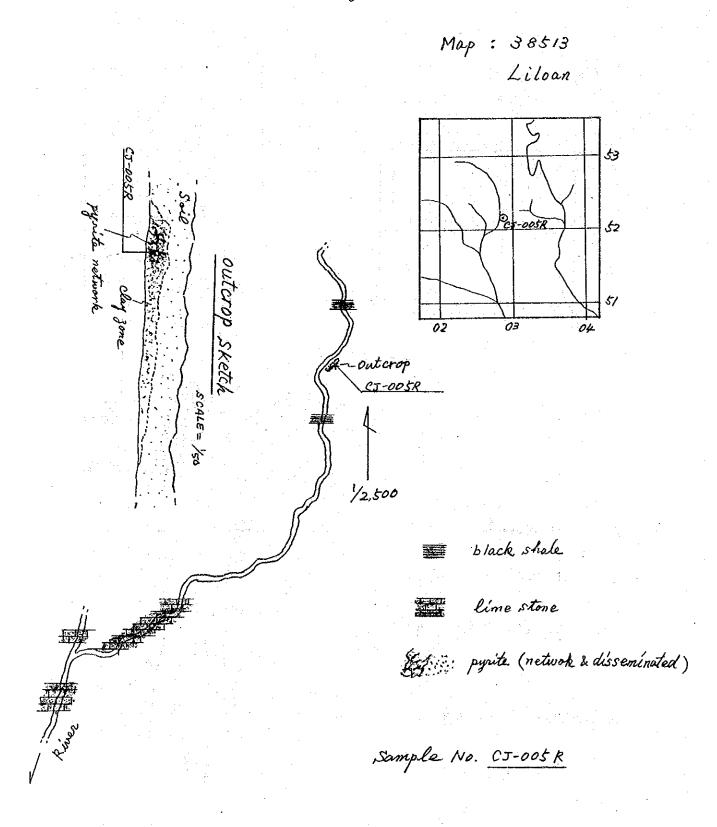

## Analytical Data of Heavy Mineral Samples Appendix 7 (Cebu, Panay, Romblon)

١.

ş.

| ·-·· . |                |            |          |          | 1.        |
|--------|----------------|------------|----------|----------|-----------|
| No.    | Quadrangle No. | Sample No. | Au (ppb) | Ga (ppm) | Ag (ppb)  |
| 1.     | 37504          | CL001      |          | -        | ***       |
| 2      | 38513          | CHOO8      |          |          | ·         |
| 3      | 38513          | СНОО9      | -20      | 10.2     | 440       |
| 4      | 38504          | CE012      | *1       | 7.7      | -100      |
| 5      | 37504          | CA003      | 20       | 10.3     | <b>11</b> |
| 6      | 37504          | CJ001      | 20       | 5.8      | . It      |
| 7      | 38513          | CJ020      | n        | 2.4      | 11        |
| 8      | 37504          | CEO19      | 20       | 8.9      | 18        |
| 9      | 37504          | CE020      | -20      | 4.6      | 690       |
| 10     | 37504          | CA008      | -25      | 13.0     | -100      |
| 11     | 37504          | CJ007      | 28       | 8.3      | 250       |
| 12     | 37504          | CA022      | 58       | 8.4      | 260       |
| 13     | 37504          | CA023      | 1100     | 8.3      | 270       |
| 14     | 38513          | CJ042      | 120      | 15.0     | -100      |
| 15     | 36502          | CEO27      |          |          |           |
| 16     | 36491          | CEO46      | 95       | • 6.9    | -100      |
| 17     | 37504          | CD006      | -        |          | _         |
| 18     | 37504          | CDO17      |          | <b>_</b> | -         |
| 19     | 36491          | CD069      |          | -        | -         |
| 20     | 36491          | CDO77      | -40      | 22,2     | 1100      |
| 21     | 36502          | CE068      | 11       | 5.4      | -200      |
| 22     | 36502          | CE069      | -25      | u .      | -100      |
| 23     | 36502          | CJ091      | -        | -        | -         |
| 24     | 36502          | CJ092      | -        | -        |           |
| 25     | 36491          | CA076      | -20      | 4.4      | -100      |
| 26     | 36491          | CA077      | n        | 4.6      | н .       |
| 27     | 36483          | CA123      | -        | . –      |           |
| 28     | 36492          | С ВОЭО     | -25      | 9.5      | -100      |
| 29     | 36481          | CB113      | 54       | 3.7      | 1         |
| 30     | 38524          | CJ096      | -20      | 13.9     | 11        |
| 31     | 38524          | CJ101      | -25      | 15.9     | 11        |
| 32     | 38524          | CJ105      | -20      | 26.6     | 17        |
| 33     | 38524          | CJ123      | u        | 14.4     | 11        |
| 34     | 38524          | CJ134      | н        | 19.5     | 11        |
| 35     | 38524          | CJ135      | . 11     | 15.4     | 11        |
|        | -              |            |          |          |           |

Results of Chemical Analysis for Heavy Mineral Samples

in Cebu Area.

| No. | Quadrangle No. | Sample No. | Au (ppb)   | Ga (ppm)       | Ag (ppb)                              |
|-----|----------------|------------|------------|----------------|---------------------------------------|
| 36  | 38524          | CJ145      | -20        | 12.7           | -100                                  |
| 37  | 38533          | CJ157      | -40        | 8.8            | -200                                  |
| 38  | 36501          | CE113      |            |                |                                       |
| 39  | 36501          | CE114      | -20        | 3.4            | -100                                  |
| 40  | 36501          | CE150      | -30        | -2             | າ                                     |
| 41  | 37501          | CE08.7     | -30        | 7.6            | Ħ                                     |
| 42  | 37513          | CE152      | ÷20        | 2.4            | 'n                                    |
| 43  | 37512          | CE027      | 250        | 6.0            | 860                                   |
| 44  | 37512          | CE155      | 1.280      | 8.9            | 210                                   |
| 45  | 37512          | CE156      | -20        | 3.8            | 100                                   |
| 46  | 37512          | CE157      | 82         | 4.6            | -100                                  |
| 47  | 37512          | CE158      | 860        | 12.7           | 150                                   |
| 48  | 36484          | CB165      | -20        | 11.9           | 120                                   |
| 49  | 36492          | CB197      | -25        | 16.9           | -100                                  |
| 50  | 36492          | CE205      | -20        | 21.2           | 340                                   |
| 51  | 36491          | CB211      | Ħ          | 28.9           | -100                                  |
| .52 | 36493          | CD184      | 11         | 19.7           | 100                                   |
| 53  | 36491          | CD205      | -30        | 25.1           | -100                                  |
| 54  | 37504          | СН046      | Ú.         | 2.1            | 57                                    |
| 55  | 37512          | СН050      | -20        | 4.0            | 470                                   |
| 56  | 37511          | СН057      | 11         | 19.3           | -100                                  |
| 57  | 37511          | CH059      |            | _              |                                       |
| 58  | 37512          | СН066      | 310        | 16.1           | -100                                  |
| 59  | 37511          | СН116      | 330        | 18.0           | <b>81</b>                             |
| 60  | 37511          | CH117      | 20         | 15.3           | t)                                    |
| 61  | 37522          | CH103      | 55         | 20.9           | 11                                    |
| 62  | 37511          | CE134      | -40        | 14.4           | -200                                  |
| 63  | 37511          | CH147      | -20        | 18.1           | -100                                  |
| 64  | 37511          | CH148      | 28         | 16.0           | 11                                    |
| 65  | 37511          | CH158      | -20        | 19.8           | 11                                    |
| 66  | 37522          | CH160      | н<br>Н     | 25.4           | · · · · · · · · · · · · · · · · · · · |
| 67  | 37512          | CH181      | 9 <b>]</b> | 9.4            | elen ter                              |
| 68  | 38534          | CJ169      | 100        | 16.4           | II                                    |
| 69  | 38533          | CJ191      | -20        | 5.8            | n n                                   |
| 1 A |                | CJ203      | ∠U<br>11   | -2             | <b>\$1</b>                            |
| 70  | 38533          | VU20J      |            | <b>6.</b><br>N |                                       |
|     |                |            |            |                |                                       |
|     |                |            |            |                |                                       |
|     |                | -493       | ·          | · .            | · ·                                   |