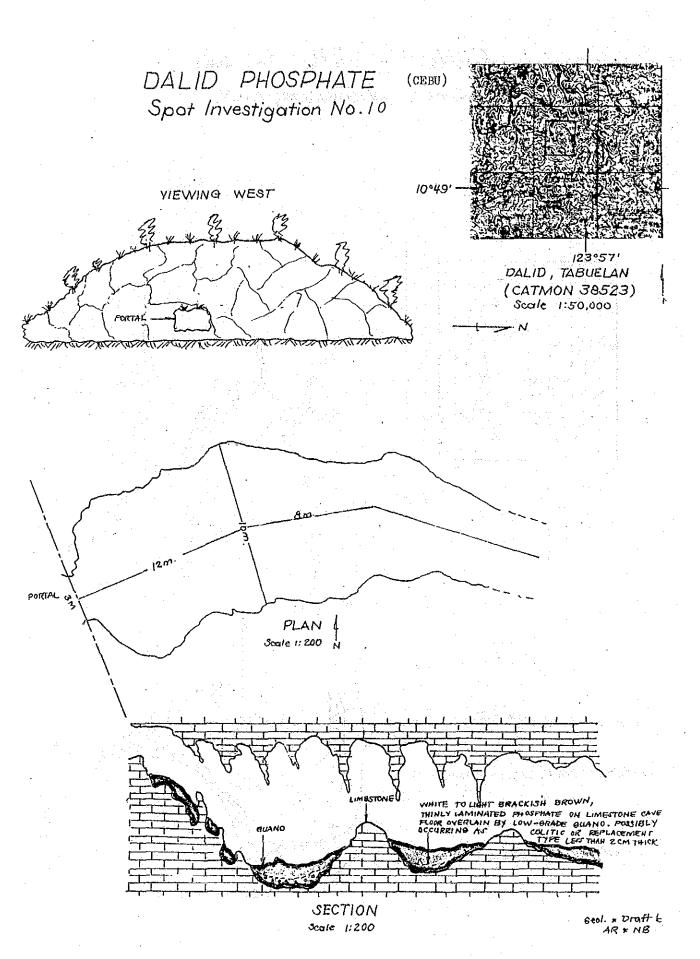

ation NO. 5

MAP: 37512 Buanoy





Sample CFI 991,992 993,994 MANDAWE RV. Pb. Zn etc. (CEBU) spot Investigation No6

This outcrop of skarnization has

been abandoned to be excepted



Outcrop (Mineralized zone) " Skarnigation " Alteration minerals : epidote & chlorite The one minerals consist of pyrite, magnetite Alternation of shale and Sandstone with pyrite dusseminated. CEODIR Black shale (sichisto sity) prote disseminated Diorite (dyke) Black schist pyrite disseminated. Dark green andesite (propyritic rock) lava. The commonest alteration product is chlorite.

CONSOLACION - 1 (CEBU) Spot Investigation No. 7

River

1,000

Map: 38513

Liloan



AAA Andesite AAA Silicified Andesite

pyrite disseminate

Sample NO CJ-018R

CONSOLACION - 2 (CEBU) Spot Investigation No. 8



-520-



-521-



-522-

.



-523-



Ar + NB



2m thick and 1km long. Aerial extent of the deposit is approximately 1 sq. Km. The dolomite bed, possibly of primary origin, is intercalated between limestone beds of the Carcar Fm. The dolomite is pure white when freshly ent a appears granular to marrive.

> Aeol. - Praft by AR > NB

-525-







-528--





-- 000---





-532-



000-





-535-



-536-





. .





















-548-



|         |             |              |                 |                                               |                   |            |           |           |                   | · .                                   | · ·          |         |     |            |                            |                     |       | ·            |        |