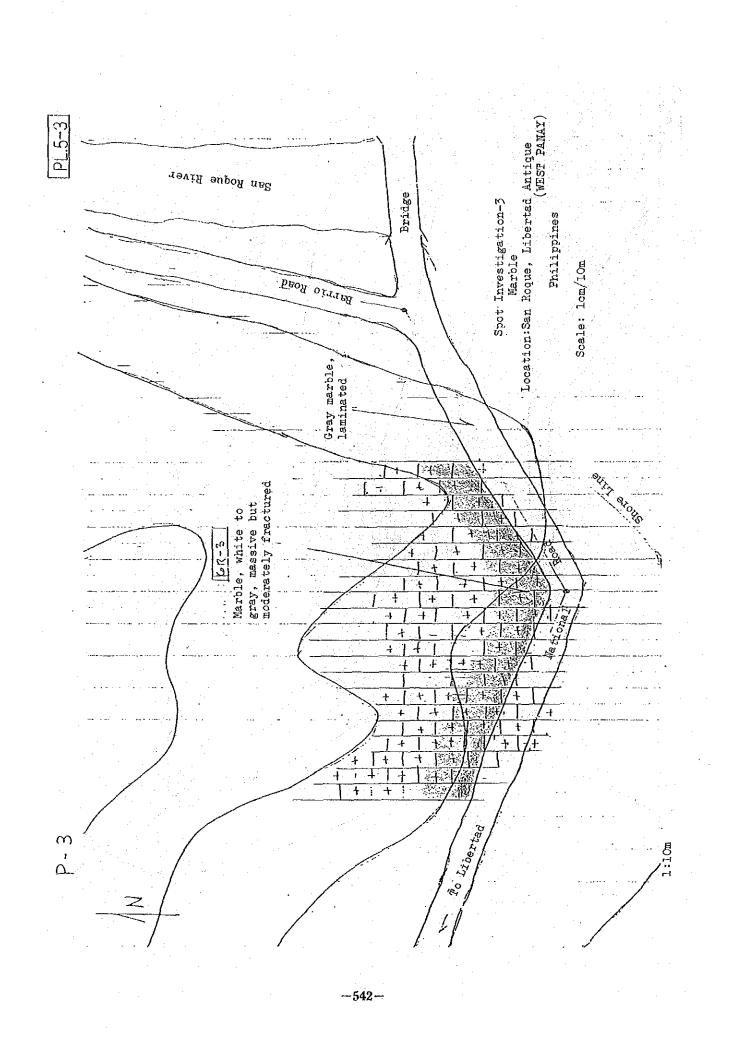

) prote disseminated Diorite (dyke) Black schist pyrite disseminated. Dark green andesite (propyritic rock) lava. The commonest alteration product is chlorite.

CONSOLACION - 1 (CEBU) Spot Investigation No. 7

River

1,000

Map: 38513

Liloan



AAA Andesite AAA Silicified Andesite

pyrite disseminate

Sample NO CJ-018R

CONSOLACION - 2 (CEBU) Spot Investigation No. 8



-520-



-521-



-522-

.



-523-



Ar + NB



2m thick and 1km long. Aerial extent of the deposit is approximately 1 sq. Km. The dolomite bed, possibly of primary origin, is intercalated between limestone beds of the Carcar Fm. The dolomite is pure white when freshly ent a appears granular to marrive.

> Aeol. - Praft by AR > NB

-525-







-528--





-- 000---





-532-



000-





-535-



-536-





. .





















-548-



|         |             |              |                 |                                               |                   |            |           |           |                   | · .                                   | · ·          |         |     |            |                            |                     |       | ·            |        |                         |                  |            | •             | ż        | 1945 -<br>1 |              |                                       |                            |                            | :                                     |          |                    |                 |                   |                  |            |