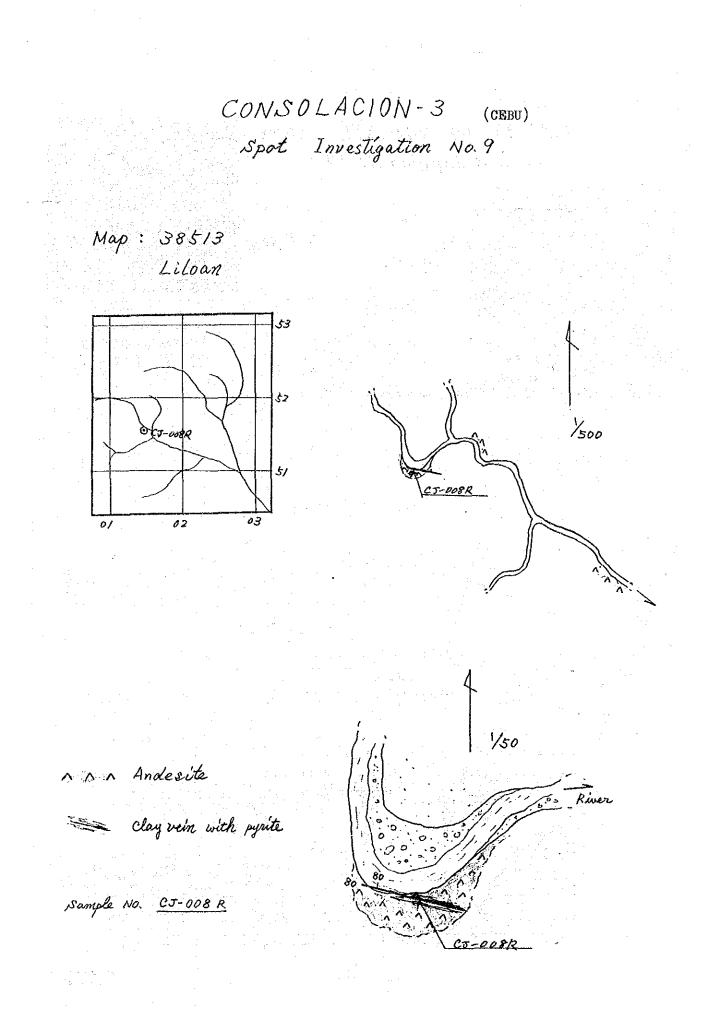

Investigation NO. 5

MAP: 37512 Buanoy





Sample CFI 991,992 993,994 MANDAWE RV. Pb. Zn etc. (CEBU) spot Investigation No6

This outcrop of skarnization has

been abandoned to be excepted



Outcrop (Mineralized zone) " Skarnigation " Alteration minerals : epidote & chlorite The one minerals consist of pyrite, magnetite Alternation of shale and Sandstone with pyrite dusseminated. CEODIR Black shale (sichisto sity) prote disseminated Diorite (dyke) Black schist pyrite disseminated. Dark green andesite (propyritic rock) lava. The commonest alteration product is chlorite.

CONSOLACION - 1 (CEBU) Spot Investigation No. 7

River

1,000

Map: 38513

Liloan



AAA Andesite AAA Silicified Andesite

pyrite disseminate

Sample NO CJ-018R

CONSOLACION - 2 (CEBU) Spot Investigation No. 8



-520-



-521-



-522-

.



-523-



Ar + NB



2m thick and 1km long. Aerial extent of the deposit is approximately 1 sq. Km. The dolomite bed, possibly of primary origin, is intercalated between limestone beds of the Carcar Fm. The dolomite is pure white when freshly ent a appears granular to marrive.

> Aeol. - Praft by AR > NB

-525-







-528--





-- 000---





-532-



000-





-535-



-536-





. .





















-548-



|         |             |              |                 |                                               |                   |            |           |           |                   | · .                                   | · ·          |         |     |            |                            |                     |       | ·            |        |