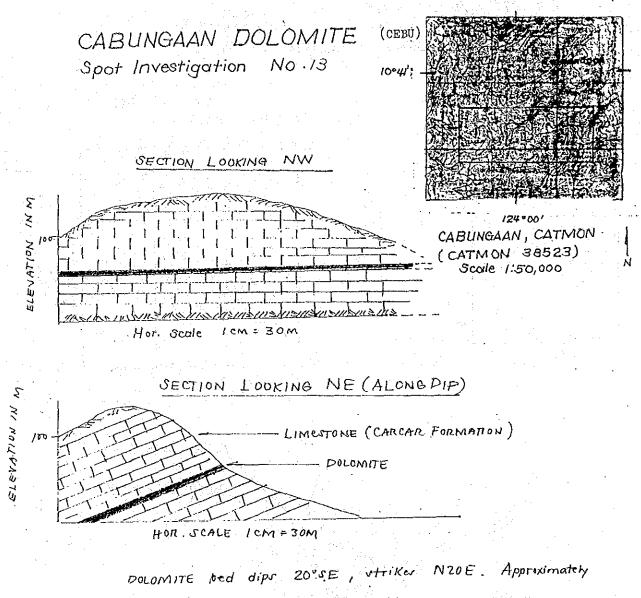

Sample CFI 991,992 993,994 MANDAWE RV. Pb. Zn etc. (CEBU) spot Investigation No6

This outcrop of skarnization has

been abandoned to be excepted



Outcrop (Mineralized zone) " Skarnigation " Alteration minerals : epidote & chlorite The one minerals consist of pyrite, magnetite Alternation of shale and Sandstone with pyrite dusseminated. CEODIR Black shale (sichisto sity) prote disseminated Diorite (dyke) Black schist pyrite disseminated. Dark green andesite (propyritic rock) lava. The commonest alteration product is chlorite.

CONSOLACION - 1 (CEBU) Spot Investigation No. 7

River

1,000

Map: 38513

Liloan



AAA Andesite AAA Silicified Andesite

pyrite disseminate

Sample NO CJ-018R

CONSOLACION - 2 (CEBU) Spot Investigation No. 8



-520-



-521-



-522-

.



-523-



Ar + NB



2m thick and 1km long. Aerial extent of the deposit is approximately 1 sq. Km. The dolomite bed, possibly of primary origin, is intercalated between limestone beds of the Carcar Fm. The dolomite is pure white when freshly ent a appears granular to marrive.

> Aeol. - Praft by AR > NB

-525-







-528--





-- 000---





-532-



000-





-535-



-536-





. .





















-548-



|         |             |              |                 |                                               |                   |            |           |           |                   | · .                                   | · ·          |         |     |            |                            |                     |       | ·            |        |                         |                  |