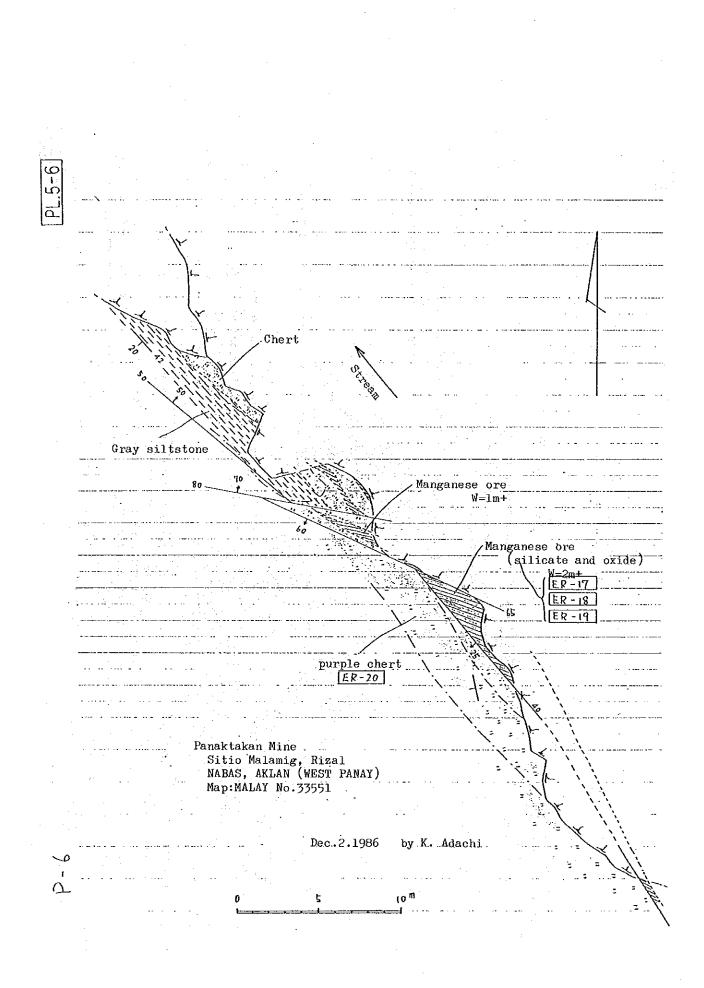

e disseminated Diorite (dyke) Black schist pyrite disseminated. Dark green andesite (propyritic rock) lava. The commonest alteration product is chlorite.

CONSOLACION - 1 (CEBU) Spot Investigation No. 7

River

1,000

Map: 38513

Liloan



AAA Andesite AAA Silicified Andesite

pyrite disseminate

Sample NO CJ-018R

CONSOLACION - 2 (CEBU) Spot Investigation No. 8



-520-



-521-



-522-

.



-523-



Ar + NB



2m thick and 1km long. Aerial extent of the deposit is approximately 1 sq. Km. The dolomite bed, possibly of primary origin, is intercalated between limestone beds of the Carcar Fm. The dolomite is pure white when freshly ent a appears granular to marrive.

> Aeol. - Praft by AR > NB

-525-







-528--





-- 000---





-532-



000-





-535-



-536-





. .





















-548-



|         |             |              |                 |                                               |                   |            |           |           |                   | · .                                   | · ·          |         |     |            |                            |                     |       | ·            |        |                         |                  |            | •             | ż        | 1945 -<br>1 |              |                                       |                            |                            | :                                     |          |                    |                 |                   |                  |            |