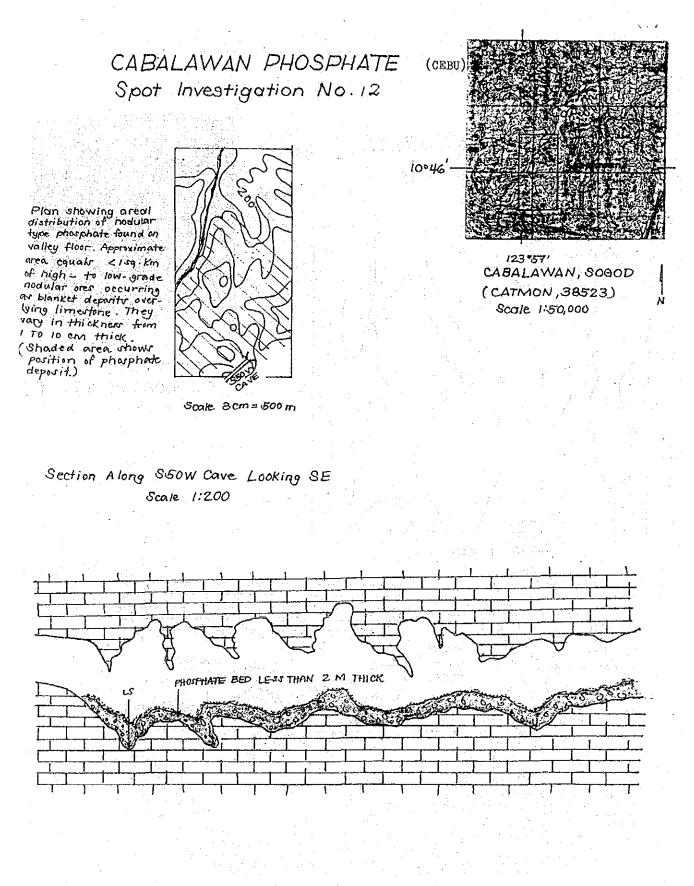

12 Buanoy





Sample CFI 991,992 993,994 MANDAWE RV. Pb. Zn etc. (CEBU) spot Investigation No6

This outcrop of skarnization has

been abandoned to be excepted



Outcrop (Mineralized zone) " Skarnigation " Alteration minerals : epidote & chlorite The one minerals consist of pyrite, magnetite Alternation of shale and Sandstone with pyrite dusseminated. CEODIR Black shale (sichisto sity) prote disseminated Diorite (dyke) Black schist pyrite disseminated. Dark green andesite (propyritic rock) lava. The commonest alteration product is chlorite.

CONSOLACION - 1 (CEBU) Spot Investigation No. 7

River

1,000

Map: 38513

Liloan



AAA Andesite AAA Silicified Andesite

pyrite disseminate

Sample NO CJ-018R

CONSOLACION - 2 (CEBU) Spot Investigation No. 8



-520-



-521-



-522-

.



-523-



Ar + NB



2m thick and 1km long. Aerial extent of the deposit is approximately 1 sq. Km. The dolomite bed, possibly of primary origin, is intercalated between limestone beds of the Carcar Fm. The dolomite is pure white when freshly ent a appears granular to marrive.

> Aeol. - Praft by AR > NB

-525-







-528--





-- 000---





-532-



000-





-535-



-536-





. .





















-548-



|         |             |              |                 |                                               |                   |            |           |           |                   | · .                                   | · ·          |         |     |            |                            |                     |       | ·            |        |                         |