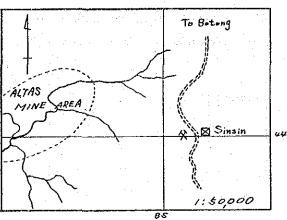

:500

-513-

BUANOY GOLD (CEBU) Spot Investigation NO. 2 Map : 37512 Buanoy



Test pit is 15 fest deep with 12 fact deep soil cover.

Bed rock is highly Chloritized Andesite parphyry, granish blue, Pyritized white Quarty strings by free gold at sail overburden.

Panning is done intermittently.



MAYPAY GOLD (CEBU) Spot Investigation NO 3 Map: 37512 Виаточ C F 15 1: \$0.000 Hornblind Anderite Diorite dike -Panned area : • • • • • licified -Oxidized area Quarry wl. (Limonite sone) Sample CF017R.

-515-

SIGPIT LUTUPAN GOLD (CEBU) Spot Investigation NO. 4 Map: 37510 Buanoy 1:50,000 75 77 78 76 aming area Andesite porphyry ASTA Pyroclastics - Silicified rock A V Y Limestone Co Panning pit Tunnel X Sample CF 995

-516-

BOTONG - SINSIN GOLD (CEBU) Spot Investigation NO. 5

MAP: 37512 Buanoy





Sample CFI 991,992 993,994 MANDAWE RV. Pb. Zn etc. (CEBU) spot Investigation No6

This outcrop of skarnization has

been abandoned to be excepted



Outcrop (Mineralized zone) " Skarnigation " Alteration minerals : epidote & chlorite The one minerals consist of pyrite, magnetite Alternation of shale and Sandstone with pyrite dusseminated. CEODIR Black shale (sichisto sity) prote disseminated Diorite (dyke) Black schist pyrite disseminated. Dark green andesite (propyritic rock) lava. The commonest alteration product is chlorite.

CONSOLACION - 1 (CEBU) Spot Investigation No. 7

River

1,000

Map: 38513

Liloan



AAA Andesite AAA Silicified Andesite

pyrite disseminate

Sample NO CJ-018R

CONSOLACION - 2 (CEBU) Spot Investigation No. 8



-520-



-521-



-522-

.



-523-



Ar + NB