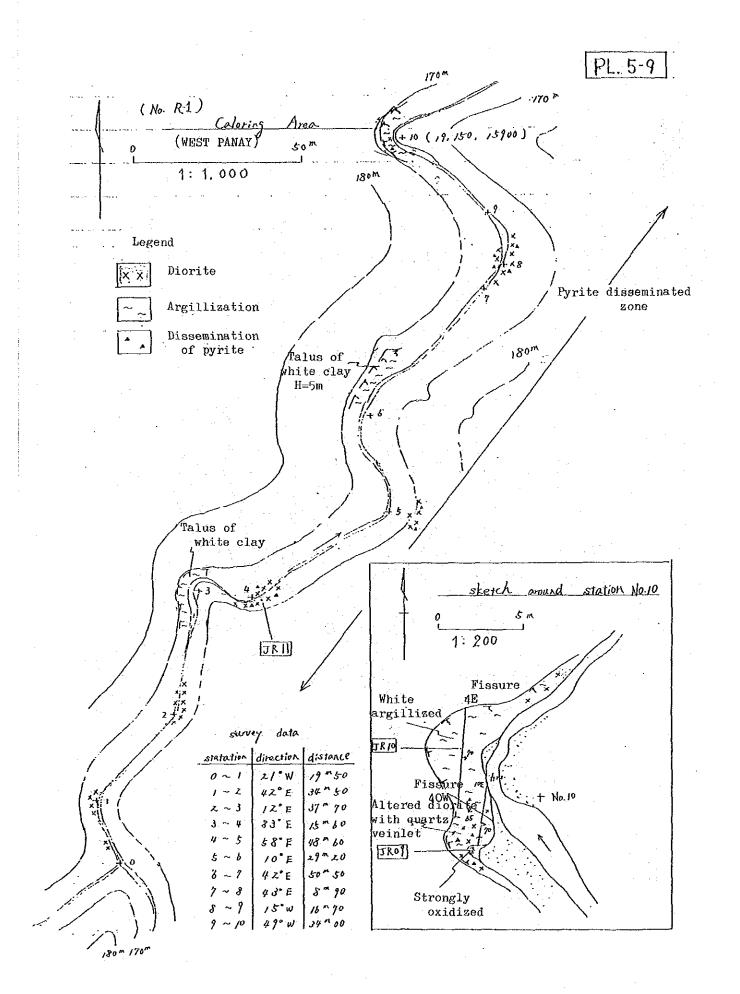

|         |               |                                                                                               |                      |            |                |               |                                                                                             |                       |                         |                |                                                                     |                            |                      |                                                                                                  |            |                                                                                                  |                       |          |                                                                             |                   |                 |          |                                           |                  |              |                      |                                                                                             |           |                     |                      |                  |                                 |             |                 |                   | •       |       |                      |                                 |               |              |                                         |                       |                |
|---------|---------------|-----------------------------------------------------------------------------------------------|----------------------|------------|----------------|---------------|---------------------------------------------------------------------------------------------|-----------------------|-------------------------|----------------|---------------------------------------------------------------------|----------------------------|----------------------|--------------------------------------------------------------------------------------------------|------------|--------------------------------------------------------------------------------------------------|-----------------------|----------|-----------------------------------------------------------------------------|-------------------|-----------------|----------|-------------------------------------------|------------------|--------------|----------------------|---------------------------------------------------------------------------------------------|-----------|---------------------|----------------------|------------------|---------------------------------|-------------|-----------------|-------------------|---------|-------|----------------------|---------------------------------|---------------|--------------|-----------------------------------------|-----------------------|----------------|
|         |               |                                                                                               |                      |            |                |               |                                                                                             |                       |                         |                |                                                                     |                            |                      |                                                                                                  |            |                                                                                                  |                       |          |                                                                             |                   | •               |          |                                           |                  |              | ÷.,                  |                                                                                             |           | •                   |                      |                  |                                 |             |                 |                   |         |       |                      |                                 | -             |              |                                         |                       |                |
|         | GROUF         |                                                                                               | (C) (                | :          | • io           | 0             | ~ ~                                                                                         | N 6                   | 4 M                     | 5 <b>6</b> 1   | 2                                                                   | N 1                        | D (C                 | ο vo                                                                                             | ~          |                                                                                                  | 415                   | 1        | <b>~</b> +                                                                  | -1 e              | ι <del>μ</del>  | (~ i     | t+ +                                      | -1 8-1           | . <b>⊷</b> 1 | r≓i i                | -1 <b>-</b> i                                                                               | ii        | ri r                | н ні                 | ÷ I              | ~ ~                             | · 1-4       | ις c            | 41-               | - H     | i~1 1 | φ÷                   | -1                              | i ès          | ω,           | 40                                      | ∔ +4 `<br>            | <b>r-</b>      |
|         | HG            | 360                                                                                           | 110                  | 0.00       | 22             | 40            | 96                                                                                          | 200                   | 200                     | 34             | 30                                                                  | è è                        | 200                  | ġ                                                                                                | 20         | 000                                                                                              | 200                   | 9        | 0 C                                                                         | 209               | 06              | 30       | 000                                       | 20               | 40           | e e                  | 202                                                                                         | 30        | ç<br>ç<br>ç         | 80                   | 200              | 200                             | 20          | 000             | 9 0<br>9 0        | 50      | 40    | 000                  | 200                             | 20            | 000          | р с<br>м с                              | 202                   | 50             |
|         | AS            | 119                                                                                           | 39                   | N 0        | 3 AJ           | H             | 01 '                                                                                        | Чс                    | <b>v</b> 1-             | 1 14           | ~                                                                   | Ň.                         | -1 p-                | 1 mi                                                                                             | <b>C</b> 1 | N -                                                                                              | 4 러                   | est 1    | н c                                                                         | a je              | <del>ب</del> ا  | н        | H C                                       | 4                |              | ~                    | 4 m                                                                                         | ŝ         | iti +               | 4 (4                 | 1-1-1-1          | 17.                             | 2           |                 | i u0              | 41.     | ÷     | ni ù                 | 0 ( <sup>0</sup>                | ė             | (n j         | N -                                     | 4 (13)                | -1             |
|         | NW            | 0011                                                                                          | 1100                 | 460        | 2500           | 1800          | 1600                                                                                        | 022                   | 010                     | 940            | 930                                                                 | 810                        | 740                  | 840                                                                                              | 850        | 0.08                                                                                             | 330                   | 210      | 0.00                                                                        | 200               | 540             | 1050     | 520                                       | 230              | 390          | 360                  | 430                                                                                         | 310       | 400                 | 570                  | 330              | 220.2                           | 110         | 940             | 740               | 1000    | 37.0  | 260                  | 06                              | 1700          | 830          | 400                                     | 046                   | 760            |
|         | S             | លល<br>ក្នុក                                                                                   | 66                   | 0 0        | 5.20           | 182           | 17                                                                                          | 0 L<br>0 L            | 0 0                     | 11             | 73                                                                  | 000                        | 10.                  | 19                                                                                               | 83         | 0.5                                                                                              | 4 6-                  | 9        | ρ<br>Γ                                                                      | 9                 | 13<br>13        | 4 (<br>1 | ġ è                                       | ° 🛱              | 6            | ο, e                 | ٥ <b>م</b>                                                                                  | <b>90</b> | o, n                | ) <b>(</b> -         | ι Ω              | מי מ                            |             | ()<br>()<br>()  | 50                | 625     | 8     | e<br>H               | 0 ¢                             | 50            | (0) 1<br>(-) | - 20                                    | 0<br>1 - 1            | 24             |
| 2/9/87  | IN            | 459<br>460                                                                                    | 640                  |            |                | 940           | 850                                                                                         | 390                   | 470                     | 240            | 350                                                                 | 740                        | 000                  | 066                                                                                              | 060        | 001                                                                                              | 200                   | 34       | 4                                                                           | <b>7</b> √        | 60              | 113      | 200                                       | 4 4              | 53           | 2 7 C                | 5 S                                                                                         | 18        | 4 0<br>7 0          | 0 O                  | 21               | 4 0<br>H H                      | e võ        | 40              | 5 ° 8             | 720     | 33    | 27                   | - 4                             | ID            | 4 -<br>9 -   | 158                                     | 200                   | 46             |
|         | ÅG.           |                                                                                               |                      |            | • म<br>.'      | *4            |                                                                                             |                       | -                       | • •-•          |                                                                     |                            | , <b>(</b> )         |                                                                                                  |            |                                                                                                  |                       |          |                                                                             |                   |                 | -        | -1 -                                      | 15               |              | ų,                   |                                                                                             | -         |                     |                      |                  |                                 |             |                 |                   |         |       |                      |                                 |               |              |                                         |                       |                |
|         | ZN            | 101                                                                                           | 58                   | 5,6        | 200            | 67            | 202                                                                                         | 50.5                  | 20                      | 14             | 41                                                                  | 90<br>90                   | 96                   | 4                                                                                                | 30         | in c<br>m v                                                                                      | 46                    | 34       | 1, 1,<br>1, 1, 1,                                                           | 20                | 57.             | 80       | 899                                       | 02               | 66           | 11                   | 2 00<br>7 00                                                                                | 50        |                     |                      |                  |                                 |             |                 |                   |         |       |                      |                                 |               |              |                                         |                       |                |
|         | <u>ጠ</u><br>ይ | 5 <del>2</del>                                                                                | رما<br>س             |            | -<br>          | <b>r</b> ~1   |                                                                                             | e4 e                  | -1 -                    | 4 1-4          | 1                                                                   | <b>و ام</b> و<br>:         | <br>-                | i in                                                                                             |            |                                                                                                  |                       |          |                                                                             |                   |                 |          |                                           | <i>"</i> 0       | 2            |                      | 00                                                                                          | 0         |                     |                      |                  |                                 |             |                 |                   |         |       |                      |                                 |               | 2            |                                         |                       |                |
|         | MO            | लं ल                                                                                          | ~                    | -1 +-      | ۰ <del>م</del> | ÷             |                                                                                             |                       | 4 <del>r</del>          |                | ÷                                                                   |                            | -i                   | •                                                                                                | ÷.         | r-1 -                                                                                            | -11                   |          |                                                                             | - <b>-</b>        | ! <del></del> ! | ed 1     | -1, r                                     | بر ا             | i H          | -1 r                 | ᅯᆑ                                                                                          | 1         | in i                | 4 ~                  | ÷                | -1                              |             | ri r            | -4 i-4            | i et    | ы     |                      | -i                              | M             | , in ,       | -1 e                                    | • •••                 | <b>r-1</b>     |
| ÷       | CU            | 35                                                                                            | 22                   | 4 ¢<br>0 ¢ | 1 4            | 32            | 50                                                                                          |                       | ריׂת<br>ד               | 1 ~ 1<br>1 ~ 1 | 72                                                                  | -4<br>-4                   | 8 C.                 | 10                                                                                               | 12         | 80 c                                                                                             | 200                   | 6 T      | E U                                                                         | 240               | 33.             | 41       | 20 U<br>20 U                              | 5 8<br>7 8       | 80           | 000                  | 200                                                                                         | 8         | 0 0                 | 30                   | 25               | 12                              | 00          | 49              | (C)<br>4' 4       | 33      | 24    | 00 C                 | 10 90                           | 39            | ທ່າ<br>ຕ່າ   | 4 L<br>1                                | 40                    | 50             |
|         | TYPE          |                                                                                               | غ                    | - 4        |                | • •           |                                                                                             |                       |                         |                |                                                                     |                            | - <b>4</b>           |                                                                                                  |            |                                                                                                  |                       | <u> </u> |                                                                             |                   |                 |          |                                           |                  |              |                      |                                                                                             |           |                     |                      |                  | - 0                             | ~           |                 | 20                | 0       | ~     |                      |                                 | 0             | 0            |                                         |                       | ~              |
|         | AMPLE         | BM-204<br>BM-205                                                                              | M-206                | M-207      | M-209          | M-210         | M-212                                                                                       | 212-W                 | 012-W                   | M-215          | M-216                                                               | M-217                      | 01710                | M-220                                                                                            | M-221      | M-222                                                                                            | M-224                 | M-225    | M-226                                                                       | M-228             | M-229           | M-230    | M-231                                     | M-233            | M-234        | M-235                | M-237                                                                                       | M-238     | M-239               | M-241                | N-242            | 1-003<br>1-003                  | 1-000       | J-066           | 1-104             | J-140   | J-165 | K-088 J              | L-008 3                         | L-066         | L-155        | L-101-1                                 | L-217                 | M-084 ]        |
|         | ROCK S.       | с с<br>4<br>4<br>4<br>4<br>4<br>4<br>4<br>4<br>4<br>4<br>4<br>4<br>4<br>4<br>4<br>4<br>4<br>4 | 24<br>74<br>74<br>74 | 4 0<br>7 7 | 9 00<br>7 47   | н<br>80<br>80 | 0<br>0<br>0<br>0<br>0<br>0<br>0<br>0<br>0<br>0<br>0<br>0<br>0<br>0<br>0<br>0<br>0<br>0<br>0 | 200                   | 0 4 0<br>0 4 0<br>0 4 0 | 10             | ណ្ឌ<br>ភូមិ<br>ភូមិ<br>ភូមិ<br>ភូមិ<br>ភូមិ<br>ភូមិ<br>ភូមិ<br>ភូមិ | с<br>с<br>с<br>с<br>с<br>с | 1 (E<br>7 (F<br>7 (F | 4<br>1<br>1<br>1<br>1<br>1<br>1<br>1<br>1<br>1<br>1<br>1<br>1<br>1<br>1<br>1<br>1<br>1<br>1<br>1 | 67<br>67   | 4<br>5<br>1<br>1<br>1<br>1<br>1<br>1<br>1<br>1<br>1<br>1<br>1<br>1<br>1<br>1<br>1<br>1<br>1<br>1 | )<br>4<br>日<br>1<br>日 | 49<br>19 | 110<br>10<br>10<br>10<br>10<br>10<br>10<br>10<br>10<br>10<br>10<br>10<br>10 | 1 A<br>9 G<br>9 G | ш,<br>сіл<br>9  | 44<br>44 | 4<br>9<br>1<br>1<br>1<br>1<br>1<br>1<br>1 | 0<br>0<br>0<br>0 | 9<br>9<br>9  | ណ្ដែ<br>ហេដំ<br>ហេដុ | 1<br>1<br>1<br>1<br>1<br>1<br>1<br>1<br>1<br>1<br>1<br>1<br>1<br>1<br>1<br>1<br>1<br>1<br>1 | 65.1      | មិត<br>ភូមិ<br>ភូមិ | 9 10<br>9 10<br>9 10 | ម<br>ភូមិ<br>ខ្ល | 1<br>7<br>7<br>7<br>7<br>7<br>7 | 0<br>4<br>1 | Щ Я<br>(°<br>(° | 9 0<br>9 0<br>9 1 | 54 E    | 24 C  | 20 0<br>20 0<br>21 0 | 0<br>0<br>4<br>0<br>4<br>0<br>4 | 2<br>77<br>10 | 90°          | 4 F<br>5 F<br>5 F<br>5 F                | 1 44<br>1 44<br>1 141 | 43<br>43<br>43 |
|         | NORTH         | 7750<br>9050                                                                                  | 0516                 | 6450       | 20002          | 7350          | 7650                                                                                        | 0000                  | 0016                    | 8850           | 5050                                                                | 7150                       | 7400                 | 8000                                                                                             | 6400       | 2880                                                                                             | 1300                  | 2900     | 3750                                                                        | 4650              | 4500            | 3350     | 3350                                      | 3200             | 3450         | 2850                 | 2000                                                                                        | 2950      | 3250                | 18450                | 17800            | 17750                           | 4650        | 7550            | 2400              | 1.30.75 | 14400 | 00081                | 4400                            | 16700         | 1300         | 1350                                    | 7350                  | 16650          |
| ROMBLON | EAST          | 3250                                                                                          | 31,00                | 2550       | 5600           | 5700          | 6100                                                                                        |                       | 5650                    | 5300           | 8700                                                                | 0000                       | 6750                 | 2000                                                                                             | 5850       | 5450<br>52600                                                                                    | 23150                 | 23550    | 21850                                                                       | 20900             | 20750           | 22450    | 23000                                     | 19950            | 19150        | 1.8450               | 18600                                                                                       | 18950     | 19500               | 20300                | 21300            | 15500                           | 16175       | 12825           | 8700              | 25075   | 17900 | 14000                | 17250                           | 18250         | 9650         | 13050                                   | 19200                 | 17050          |
| 1.1     | MAP           | 35573<br>35573<br>35573                                                                       | 35573                | 35573      | 35573          | 35573         | 000130<br>01130                                                                             | 00010<br>0010<br>0010 | 00020                   | 35573          | 35573                                                               | 35573                      | 35573                | 35573                                                                                            | 35573      | 3557.C                                                                                           | 35573                 | 35573    | 35573<br>25573                                                              | 35573             | 35573           | 35573    | 35573                                     | 35573            | 35573        | 35573                | 35573                                                                                       | 35573     | 35573               | 35564                | 35564            | 33562                           | 33561       | 34573           | 34574             | 34572   | 35573 | 33551                | 33561                           | 33561         | 01970        | 1 2 2 2 2 2 2 2 2 2 2 2 2 2 2 2 2 2 2 2 | 35573                 | 34573          |