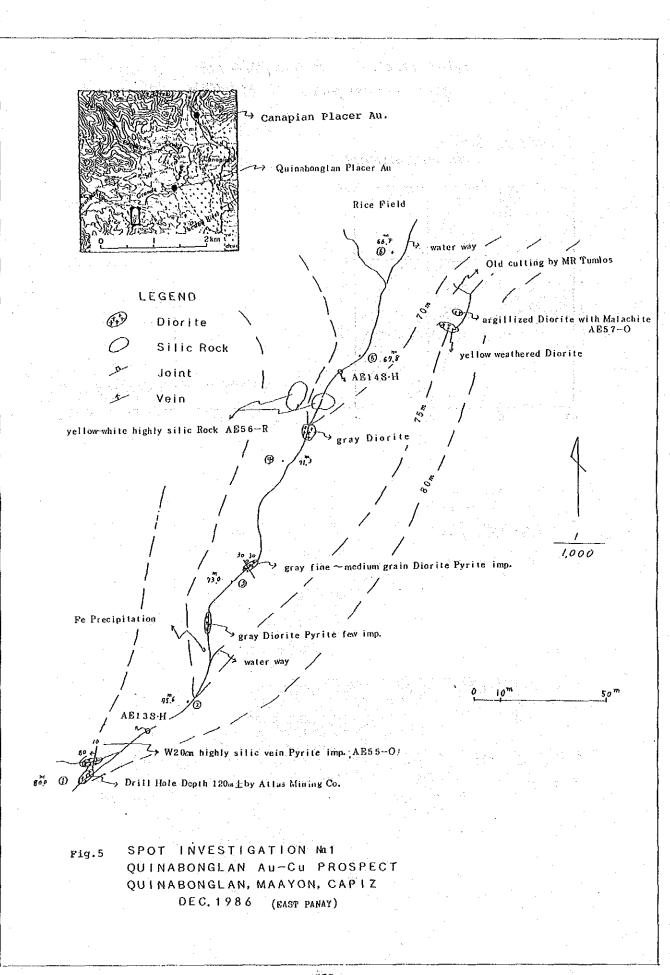

shale and Sandstone with pyrite dusseminated. CEODIR Black shale (sichisto sity) prote disseminated Diorite (dyke) Black schist pyrite disseminated. Dark green andesite (propyritic rock) lava. The commonest alteration product is chlorite.

CONSOLACION - 1 (CEBU) Spot Investigation No. 7

River

1,000

Map: 38513

Liloan



AAA Andesite AAA Silicified Andesite

pyrite disseminate

Sample NO CJ-018R

CONSOLACION - 2 (CEBU) Spot Investigation No. 8



-520-



-521-



-522-

.



-523-



Ar + NB



2m thick and 1km long. Aerial extent of the deposit is approximately 1 sq. Km. The dolomite bed, possibly of primary origin, is intercalated between limestone beds of the Carcar Fm. The dolomite is pure white when freshly ent a appears granular to marrive.

> Aeol. - Praft by AR > NB

-525-







-528--





-- 000---





-532-



000-





-535-



-536-





. .





















-548-



|         |             |              |                 |                                               |                   |            |           |           |                   | · .                                   | · ·          |         |     |            |                            |                     |       | ·            |        |                         |                  |            | •             | ż        | 1945 -<br>1 |              |                                       |                            |                            | :                                     |          |                    |                 |                   |                  |