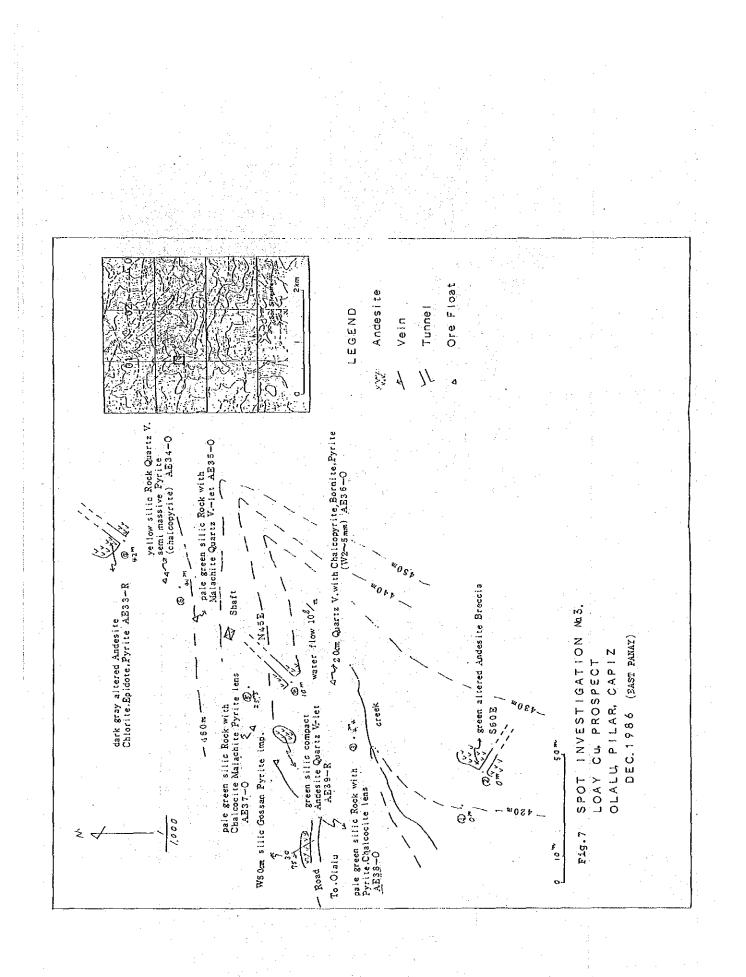

ndstone with pyrite dusseminated. CEODIR Black shale (sichisto sity) prote disseminated Diorite (dyke) Black schist pyrite disseminated. Dark green andesite (propyritic rock) lava. The commonest alteration product is chlorite.

CONSOLACION - 1 (CEBU) Spot Investigation No. 7

River

1,000

Map: 38513

Liloan



AAA Andesite AAA Silicified Andesite

pyrite disseminate

Sample NO CJ-018R

CONSOLACION - 2 (CEBU) Spot Investigation No. 8



-520-



-521-



-522-

.



-523-



Ar + NB



2m thick and 1km long. Aerial extent of the deposit is approximately 1 sq. Km. The dolomite bed, possibly of primary origin, is intercalated between limestone beds of the Carcar Fm. The dolomite is pure white when freshly ent a appears granular to marrive.

> Aeol. - Praft by AR > NB

-525-







-528--





-- 000---





-532-



000-





-535-



-536-





. .





















-548-



|         |             |              |                 |                                               |                   |            |           |           |                   | · .                                   | · ·          |         |     |            |                            |                     |       | ·            |        |                         |                  |            | •             | ż        | 1945 -<br>1 |              |                                       |                            |                            | :                                     |          |                    |                 |                   |                  |            |