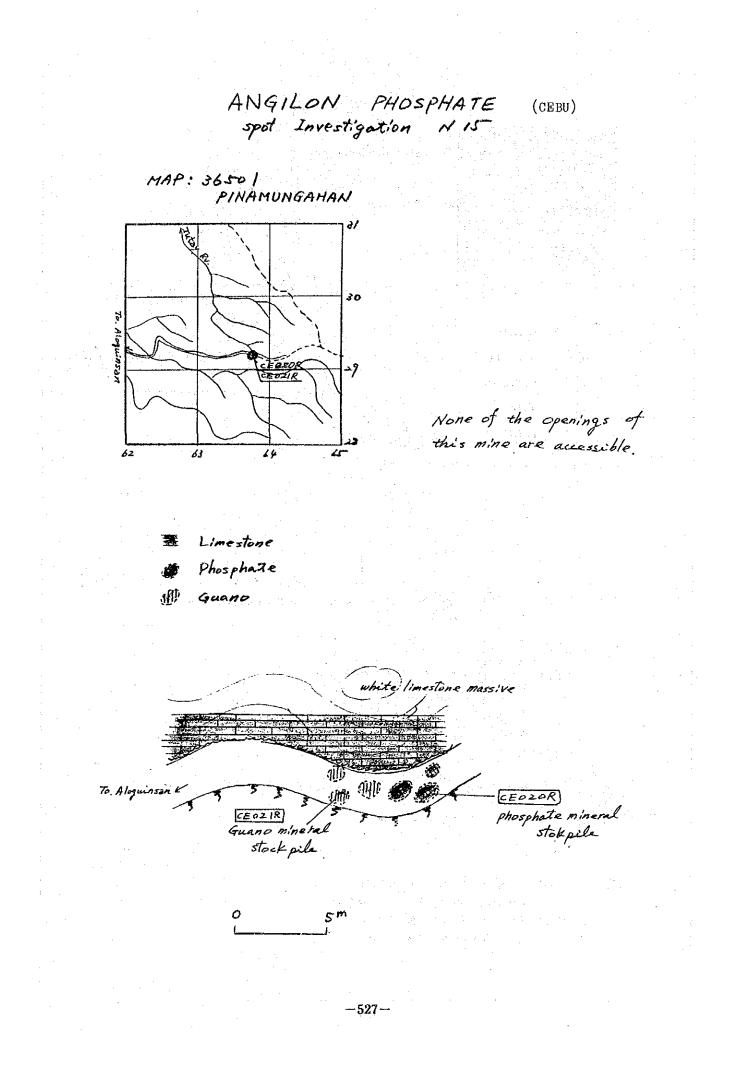

f shale and Sandstone with pyrite dusseminated. CEODIR Black shale (sichisto sity) prote disseminated Diorite (dyke) Black schist pyrite disseminated. Dark green andesite (propyritic rock) lava. The commonest alteration product is chlorite.

CONSOLACION - 1 (CEBU) Spot Investigation No. 7

River

1,000

Map: 38513

Liloan



AAA Andesite AAA Silicified Andesite

pyrite disseminate

Sample NO CJ-018R

CONSOLACION - 2 (CEBU) Spot Investigation No. 8



-520-



-521-



-522-

.



-523-



Ar + NB



2m thick and 1km long. Aerial extent of the deposit is approximately 1 sq. Km. The dolomite bed, possibly of primary origin, is intercalated between limestone beds of the Carcar Fm. The dolomite is pure white when freshly ent a appears granular to marrive.

> Aeol. - Praft by AR > NB

-525-







-528--





-- 000---





-532-



000-





-535-



-536-





. .





















-548-



|         |             |              |                 |                                               |                   |            |           |           |                   | · .                                   | · ·          |         |     |            |                            |                     |       | ·            |        |                         |                  |            | •             | ż        | 1945 -<br>1 |              |                                       |                            |                            | :                                     |          |                    |                 |                   |                  |