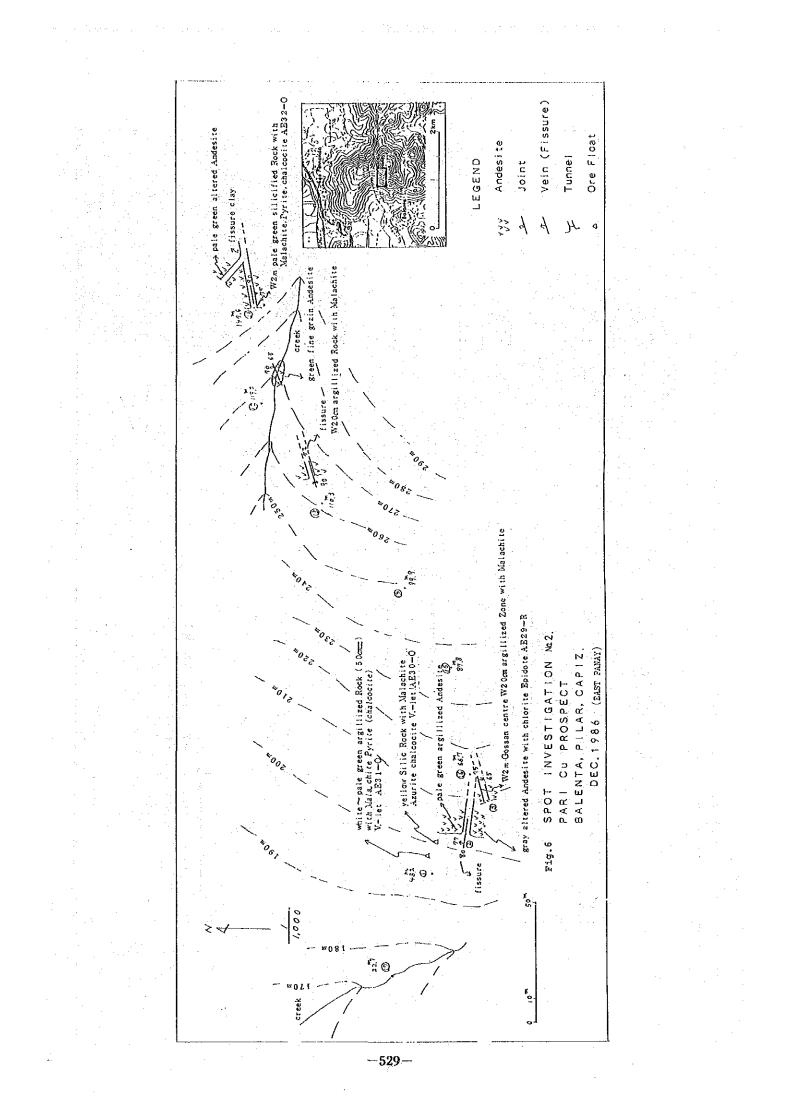

Sandstone with pyrite dusseminated. CEODIR Black shale (sichisto sity) prote disseminated Diorite (dyke) Black schist pyrite disseminated. Dark green andesite (propyritic rock) lava. The commonest alteration product is chlorite.

CONSOLACION - 1 (CEBU) Spot Investigation No. 7

River

1,000

Map: 38513

Liloan



AAA Andesite AAA Silicified Andesite

pyrite disseminate

Sample NO CJ-018R

CONSOLACION - 2 (CEBU) Spot Investigation No. 8



-520-



-521-



-522-

.



-523-



Ar + NB



2m thick and 1km long. Aerial extent of the deposit is approximately 1 sq. Km. The dolomite bed, possibly of primary origin, is intercalated between limestone beds of the Carcar Fm. The dolomite is pure white when freshly ent a appears granular to marrive.

> Aeol. - Praft by AR > NB

-525-







-528--





-- 000---





-532-



000-





-535-



-536-





. .





















-548-



|         |             |              |                 |                                               |                   |            |           |           |                   | · .                                   | · ·          |         |     |            |                            |                     |       | ·            |        |                         |                  |            | •             | ż        | 1945 -<br>1 |              |                                       |                            |                            | :                                     |          |                    |                 |                   |                  |            |