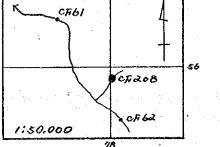

| 71.80   | 72.90 | 17.20 | 62.00 | 71.20 |
| total Fe<br>%                         | 0.33    | 0.83  | 0.33  | 0.80  | 0.57  |
| Sample<br>No.                         | AE 04   | ER 17 | ER 18 | ER 22 | ER 25 |

Results of ore assay (2)

Appendix g

## s % 0.001 0.007 0.007 0.001 0.001 0.001

Appendix 9 Sketch of Mineral Showings

Sec. 2.

. 1973)

المراجع المراجع

SANTO RITA CU MINE (CEBU) Spot Investigation NO. 1 MAP: 37511 BALAMBAN : \$0,000 The old tunnel was already caved in and covered by soil. Downstream of the Nine site, there are many altered rocks (Disrite and Andrite) floats. SANTO 170 Ì CF1209 93 CARIDAD ¢1. ald tunnel Anderite Limestone CFi209-1 70 - 80 Jaint Floats €ئن CF 209-1 R Sample CF209-2R 1:500

-513-

BUANOY GOLD (CEBU) Spot Investigation NO. 2 Map : 37512 Buanoy



Test pit is 15 fest deep with 12 fact deep soil cover.

Bed rock is highly Chloritized Andesite parphyry, granish blue, Pyritized white Quarty strings by free gold at sail overburden.

Panning is done intermittently.



MAYPAY GOLD (CEBU) Spot Investigation NO 3 Map: 37512 Виаточ C F 15 1: \$0.000 Hornblind Anderite Diorite dike -Panned area : • • • • • licified -Oxidized area Quarry wl. (Limonite sone) Sample CF017R.

-515-

SIGPIT LUTUPAN GOLD (CEBU) Spot Investigation NO. 4 Map: 37510 Buanoy 1:50,000 75 77 78 76 aming area Andesite porphyry ASTA Pyroclastics - Silicified rock A V Y Limestone Co Panning pit Tunnel X Sample CF 995

-516-

BOTONG - SINSIN GOLD (CEBU) Spot Investigation NO. 5

MAP: 37512 Buanoy





Sample CFI 991,992 993,994 MANDAWE RV. Pb. Zn etc. (CEBU) spot Investigat