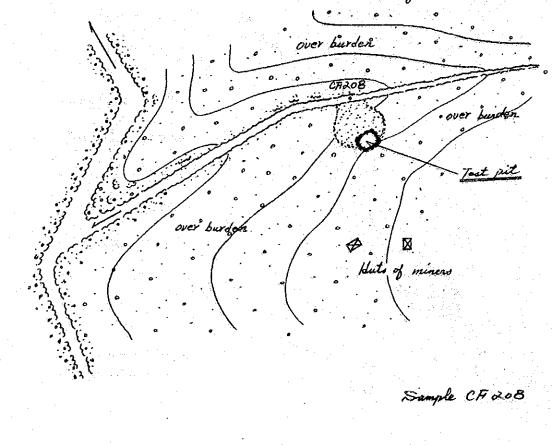

ts of ore assay (2)

Appendix g

## s % 0.001 0.007 0.007 0.001 0.001 0.001

Appendix 9 Sketch of Mineral Showings

Sec. 2.

. 1973)

المراجع المراجع

SANTO RITA CU MINE (CEBU) Spot Investigation NO. 1 MAP: 37511 BALAMBAN : \$0,000 The old tunnel was already caved in and covered by soil. Downstream of the Nine site, there are many altered rocks (Disrite and Andrite) floats. SANTO 170 Ì CF1209 93 CARIDAD ¢1. ald tunnel Anderite Limestone CFi209-1 70 - 80 Jaint Floats €ئن CF 209-1 R Sample CF209-2R 1:500

-513-

BUANOY GOLD (CEBU) Spot Investigation NO. 2 Map : 37512 Buanoy



Test pit is 15 fest deep with 12 fact deep soil cover.

Bed rock is highly Chloritized Andesite parphyry, granish blue, Pyritized white Quarty strings by free gold at sail overburden.

Panning is done intermittently.



MAYPAY GOLD (CEBU) Spot Investigation NO 3 Map: 37512 Виаточ C F 15 1: \$0.000 Hornblind Anderite Diorite dike -Panned area : • • • • • licified -Oxidized area Quarry wl. (Limonite sone) Sample CF017R.

-515-

SIGPIT LUTUPAN GOLD (CEBU) Spot Investigation NO. 4 Map: 37510 Buanoy 1:50,000 75 77 78 76 aming area Andesite porphyry ASTA Pyroclastics - Silicified rock A V Y Limestone Co Panning pit Tunnel X Sample CF 995

-516-

BOTONG - SINSIN GOLD (CEBU) Spot Investigation NO. 5

MAP: 37512 Buanoy





Sample CFI 991,992 993,994 MANDAWE RV. Pb. Zn etc. (CEBU) spot Investigation No6

This outcrop of skarnization has

been abandoned to be excepted



Outcrop (Mineralized zone) " Skarnigation " Alteration minerals : epidote & chlorite The one minerals consist of pyrite, magnetite Alternation o