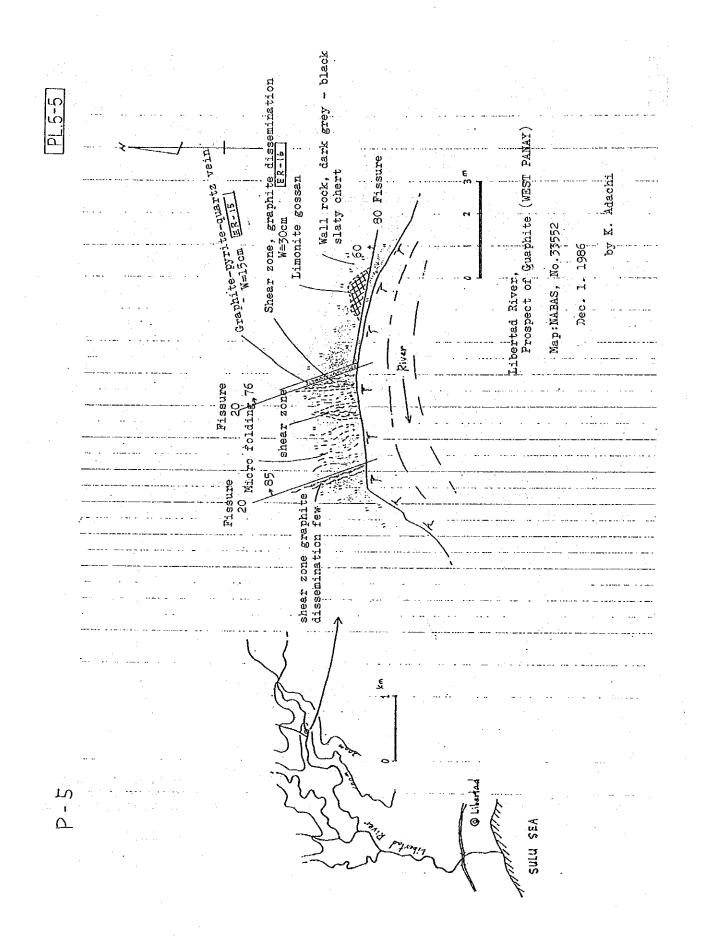

ote disseminated Diorite (dyke) Black schist pyrite disseminated. Dark green andesite (propyritic rock) lava. The commonest alteration product is chlorite.

CONSOLACION - 1 (CEBU) Spot Investigation No. 7

River

1,000

Map: 38513

Liloan



AAA Andesite AAA Silicified Andesite

pyrite disseminate

Sample NO CJ-018R

CONSOLACION - 2 (CEBU) Spot Investigation No. 8



-520-



-521-



-522-

.



-523-



Ar + NB



2m thick and 1km long. Aerial extent of the deposit is approximately 1 sq. Km. The dolomite bed, possibly of primary origin, is intercalated between limestone beds of the Carcar Fm. The dolomite is pure white when freshly ent a appears granular to marrive.

> Aeol. - Praft by AR > NB

-525-







-528--





-- 000---





-532-



000-





-535-



-536-





. .





















-548-



|         |             |              |                 |                                               |                   |            |           |           |                   | · .                                   | · ·          |         |     |            |                            |                     |       | ·            |        |                         |                  |            | •             | ż        | 1945 -<br>1 |              |                                       |                            |                            | :                                     |          |                    |                 |                   |                  |            |