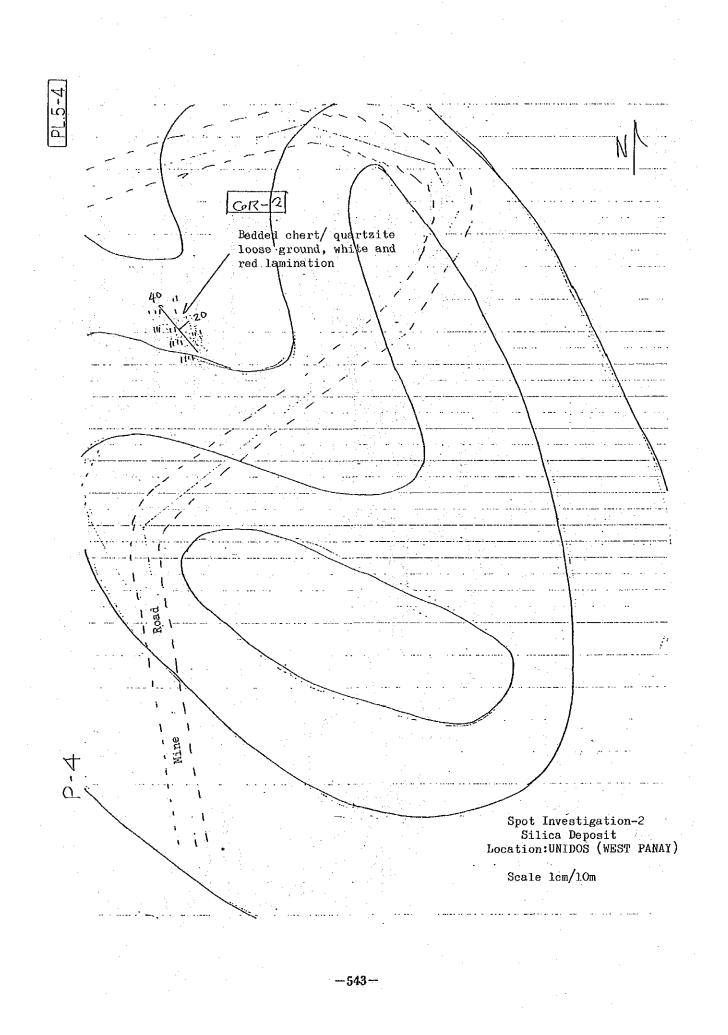

prote disseminated Diorite (dyke) Black schist pyrite disseminated. Dark green andesite (propyritic rock) lava. The commonest alteration product is chlorite.

CONSOLACION - 1 (CEBU) Spot Investigation No. 7

River

1,000

Map: 38513

Liloan



AAA Andesite AAA Silicified Andesite

pyrite disseminate

Sample NO CJ-018R

CONSOLACION - 2 (CEBU) Spot Investigation No. 8



-520-



-521-



-522-

.



-523-



Ar + NB



2m thick and 1km long. Aerial extent of the deposit is approximately 1 sq. Km. The dolomite bed, possibly of primary origin, is intercalated between limestone beds of the Carcar Fm. The dolomite is pure white when freshly ent a appears granular to marrive.

> Aeol. - Praft by AR > NB

-525-







-528--





-- 000---





-532-



000-





-535-



-536-





. .





















-548-



|         |             |              |                 |                                               |                   |            |           |           |                   | · .                                   | · ·          |         |     |            |                            |                     |       | ·            |        |                         |                  |            | •             | ż        | 1945 -<br>1 |              |                                       |                            |                            | :                                     |          |                    |                 |                   |                  |            |