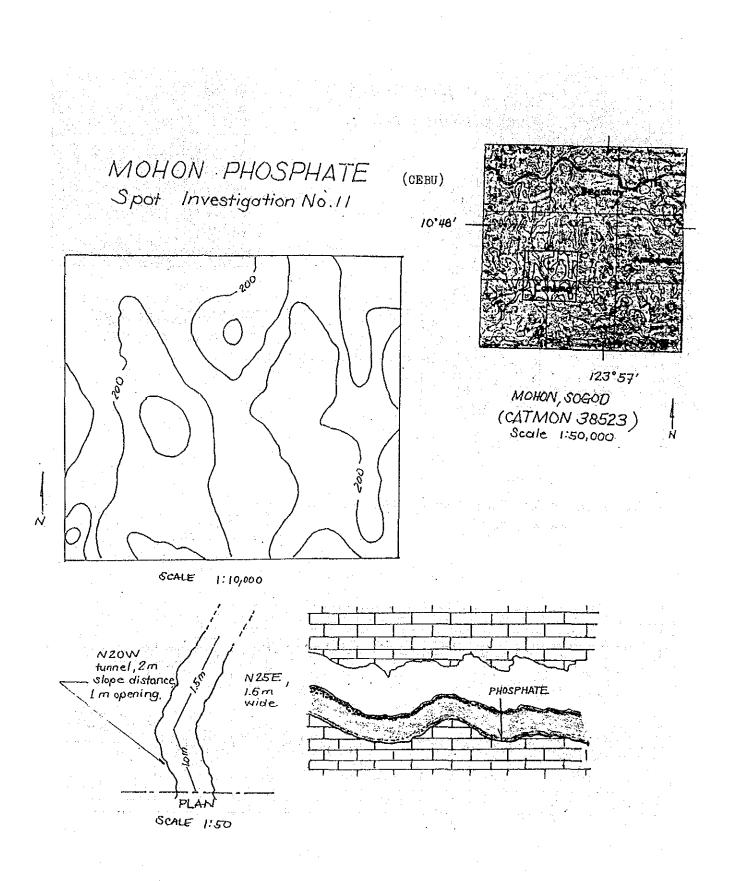

MAP: 37512 Buanoy





Sample CFI 991,992 993,994 MANDAWE RV. Pb. Zn etc. (CEBU) spot Investigation No6

This outcrop of skarnization has

been abandoned to be excepted



Outcrop (Mineralized zone) " Skarnigation " Alteration minerals : epidote & chlorite The one minerals consist of pyrite, magnetite Alternation of shale and Sandstone with pyrite dusseminated. CEODIR Black shale (sichisto sity) prote disseminated Diorite (dyke) Black schist pyrite disseminated. Dark green andesite (propyritic rock) lava. The commonest alteration product is chlorite.

CONSOLACION - 1 (CEBU) Spot Investigation No. 7

River

1,000

Map: 38513

Liloan



AAA Andesite AAA Silicified Andesite

pyrite disseminate

Sample NO CJ-018R

CONSOLACION - 2 (CEBU) Spot Investigation No. 8



-520-



-521-



-522-

.



-523-



Ar + NB



2m thick and 1km long. Aerial extent of the deposit is approximately 1 sq. Km. The dolomite bed, possibly of primary origin, is intercalated between limestone beds of the Carcar Fm. The dolomite is pure white when freshly ent a appears granular to marrive.

> Aeol. - Praft by AR > NB

-525-







-528--





-- 000---





-532-



000-





-535-



-536-





. .





















-548-



|         |             |              |                 |                                               |                   |            |           |           |                   | · .                                   | · ·          |         |     |            |                            |                     |       | ·            |        |                         |