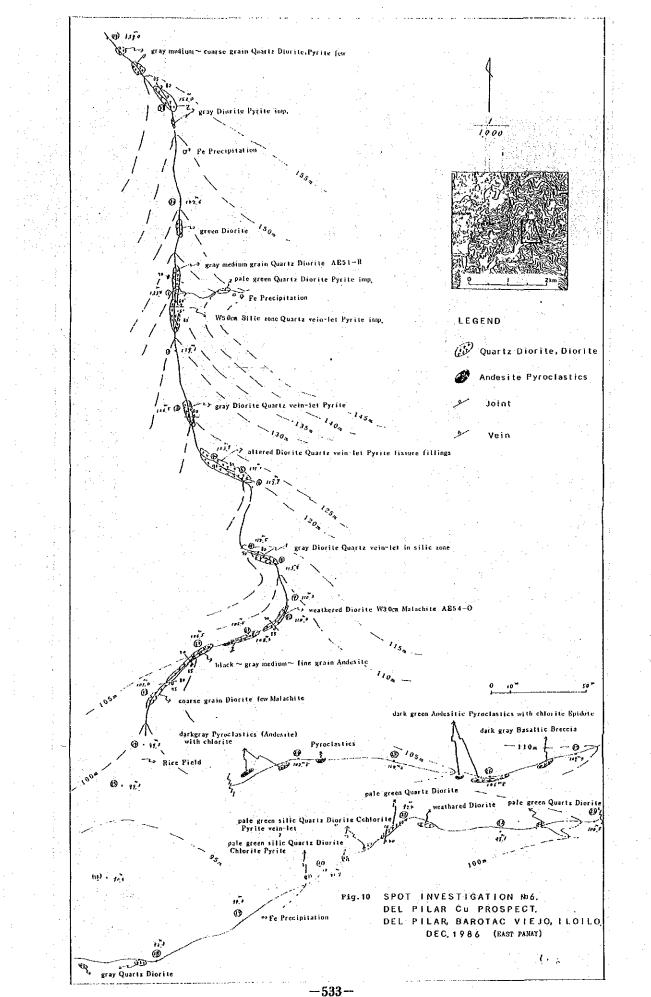

eminated. CEODIR Black shale (sichisto sity) prote disseminated Diorite (dyke) Black schist pyrite disseminated. Dark green andesite (propyritic rock) lava. The commonest alteration product is chlorite.

CONSOLACION - 1 (CEBU) Spot Investigation No. 7

River

1,000

Map: 38513

Liloan



AAA Andesite AAA Silicified Andesite

pyrite disseminate

Sample NO CJ-018R

CONSOLACION - 2 (CEBU) Spot Investigation No. 8



-520-



-521-



-522-

.



-523-



Ar + NB



2m thick and 1km long. Aerial extent of the deposit is approximately 1 sq. Km. The dolomite bed, possibly of primary origin, is intercalated between limestone beds of the Carcar Fm. The dolomite is pure white when freshly ent a appears granular to marrive.

> Aeol. - Praft by AR > NB

-525-







-528--





-- 000---





-532-



000-





-535-



-536-





. .





















-548-



|         |             |              |                 |                                               |                   |            |           |           |                   | · .                                   | · ·          |         |     |            |                            |                     |       | ·            |        |                         |                  |            | •             | ż        | 1945 -<br>1 |              |                                       |                            |                            | :                                     |          |                    |                 |                   |                  |            |