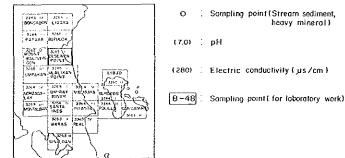

distances in Passes

BOHAMIC POINT SCHIET

BOHAMIC POINT SCHIET

Interlayered system-felowists a and amphibable schist

LEGEND

R 1 Rock sample

O : Sampling point (Stream sediment,

(7.0) : pH

(280) | Electric conductivity ( µs/cm )

B-48 : Sampling point (for laboratory work)

O : Sampling point(Stream sediment,

(7.0) : pH

D : Efectric conductivity ( µs/cm )

B-48 : Sampling point ( for laboratory work)

O : Sampling point(Stream sediment, heavy mineral)

(7.0) pH

(280) : Electric conductivity ( ps/cm )

B-48 : Sampling point (for laboratory work)

Sampling point (Stream sediment, heavy mineral)

(7.0) [ pH

(280) : Electric conductivity ( µs /cm )