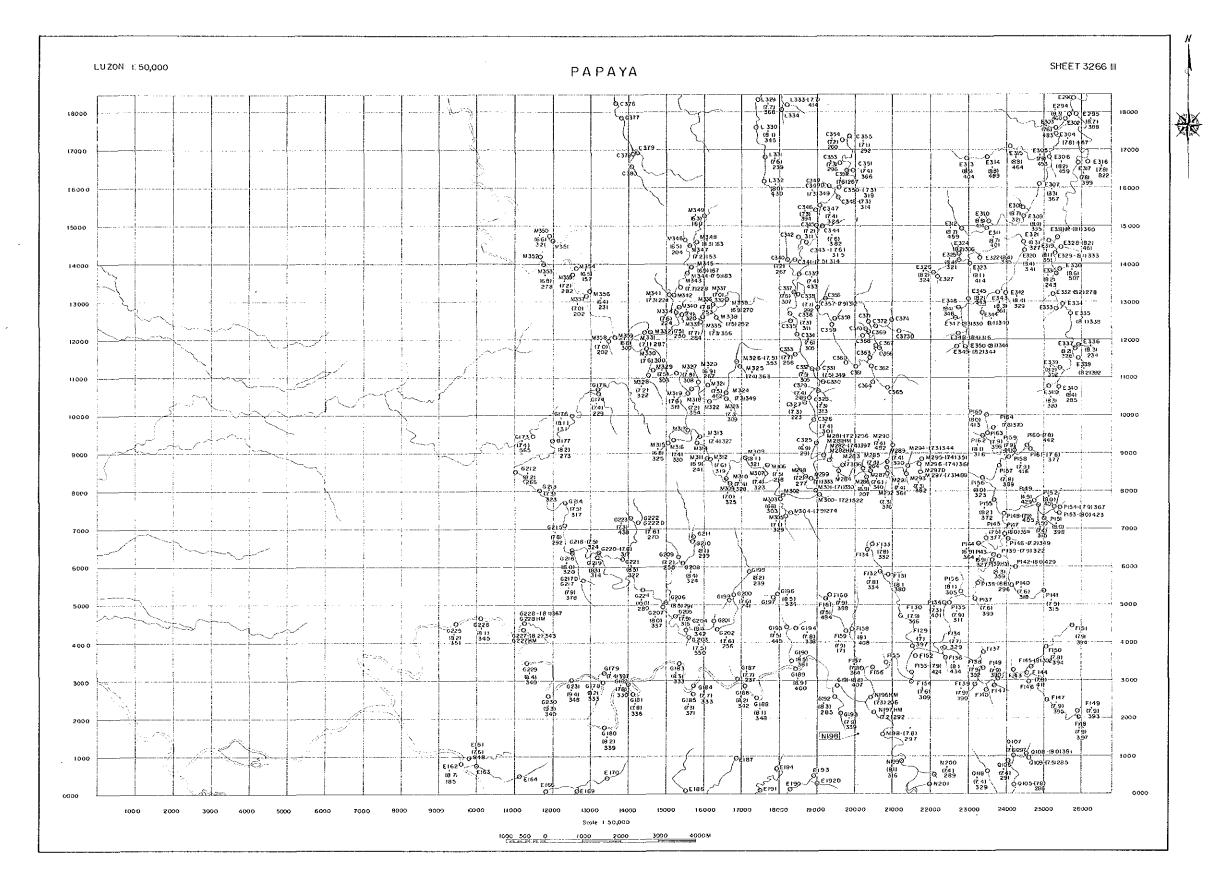

distances in Passes

BOHAMIC POINT SCHIET

BOHAMIC POINT SCHIET

Interlayered system-felowists a and amphibable schist

LEGEND

R 1 Rock sample

O : Sampling point (Stream sediment,

(7.0) : pH

(280) | Electric conductivity ( µs/cm )

B-48 : Sampling point (for laboratory work)

O : Sampling point(Stream sediment,

(7.0) : pH

D : Efectric conductivity ( µs/cm )

B-48 : Sampling point ( for laboratory work)

O : Sampling point(Stream sediment, heavy mineral)

(7.0) pH

(280) : Electric conductivity ( ps/cm )

B-48 : Sampling point (for laboratory work)

Sampling point (Stream sediment, heavy mineral)

(7.0) [ pH

(280) : Electric conductivity ( µs /cm )