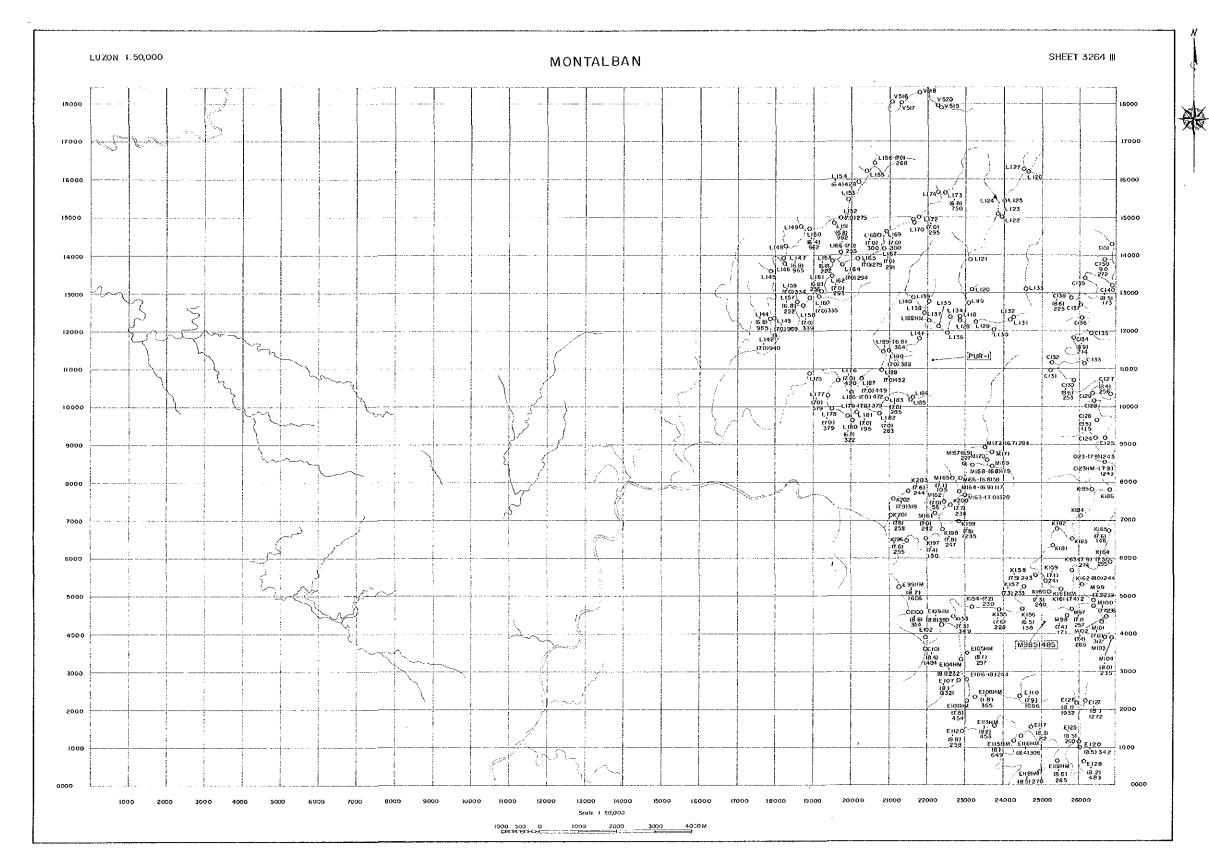

distances in Passes

BOHAMIC POINT SCHIET

BOHAMIC POINT SCHIET

Interlayered system-felowists a and amphibable schist

LEGEND

R 1 Rock sample

O : Sampling point (Stream sediment,

(7.0) : pH

(280) | Electric conductivity ( µs/cm )

B-48 : Sampling point (for laboratory work)

O : Sampling point(Stream sediment,

(7.0) : pH

D : Efectric conductivity ( µs/cm )

B-48 : Sampling point ( for laboratory work)

O : Sampling point(Stream sediment, heavy mineral)

(7.0) pH

(280) : Electric conductivity ( ps/cm )

B-48 : Sampling point (for laboratory work)

Sampling point (Stream sediment, heavy mineral)

(7.0) [ pH

(280) : Electric conductivity ( µs /cm )