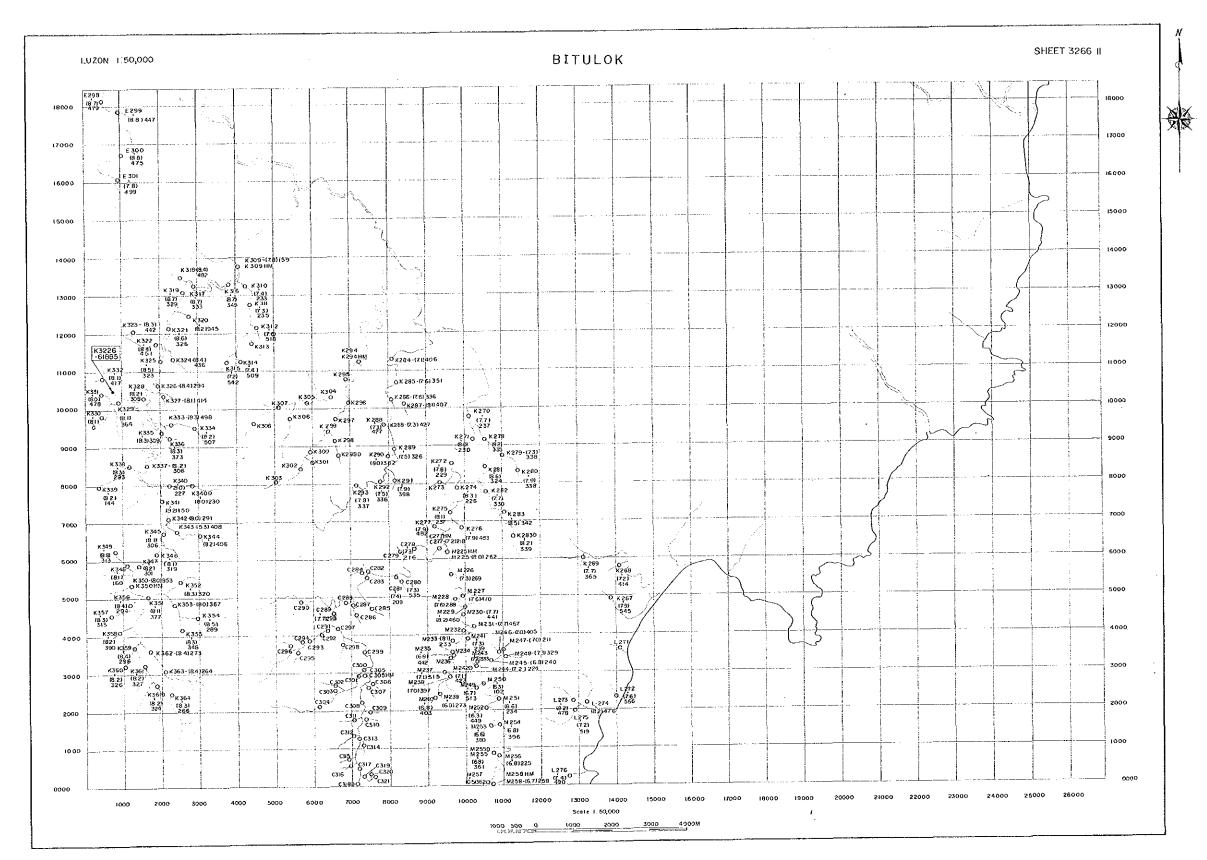

distances in Passes

BOHAMIC POINT SCHIET

BOHAMIC POINT SCHIET

Interlayered system-felowists a and amphibable schist

LEGEND

R 1 Rock sample

O : Sampling point (Stream sediment,

(7.0) : pH

(280) | Electric conductivity ( µs/cm )

B-48 : Sampling point (for laboratory work)

O : Sampling point(Stream sediment,

(7.0) : pH

D : Efectric conductivity ( µs/cm )

B-48 : Sampling point ( for laboratory work)

O : Sampling point(Stream sediment, heavy mineral)

(7.0) pH

(280) : Electric conductivity ( ps/cm )

B-48 : Sampling point (for laboratory work)

Sampling point (Stream sediment, heavy mineral)

(7.0) [ pH

(280) : Electric conductivity ( µs /cm )