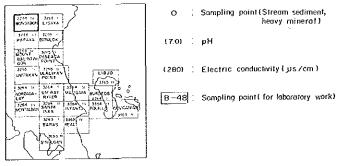

distances in Passes

BOHAMIC POINT SCHIET

BOHAMIC POINT SCHIET

Interlayered system-felowists a and amphibable schist

LEGEND

R 1 Rock sample

O : Sampling point (Stream sediment,

(7.0) : pH

(280) | Electric conductivity ( µs/cm )

B-48 : Sampling point (for laboratory work)

O : Sampling point(Stream sediment,

(7.0) : pH

D : Efectric conductivity ( µs/cm )

B-48 : Sampling point ( for laboratory work)

O : Sampling point(Stream sediment, heavy mineral)

(7.0) pH

(280) : Electric conductivity ( ps/cm )

B-48 : Sampling point (for laboratory work)

Sampling point (Stream sediment, heavy mineral)

(7.0) [ pH

(280) : Electric conductivity ( µs /cm )