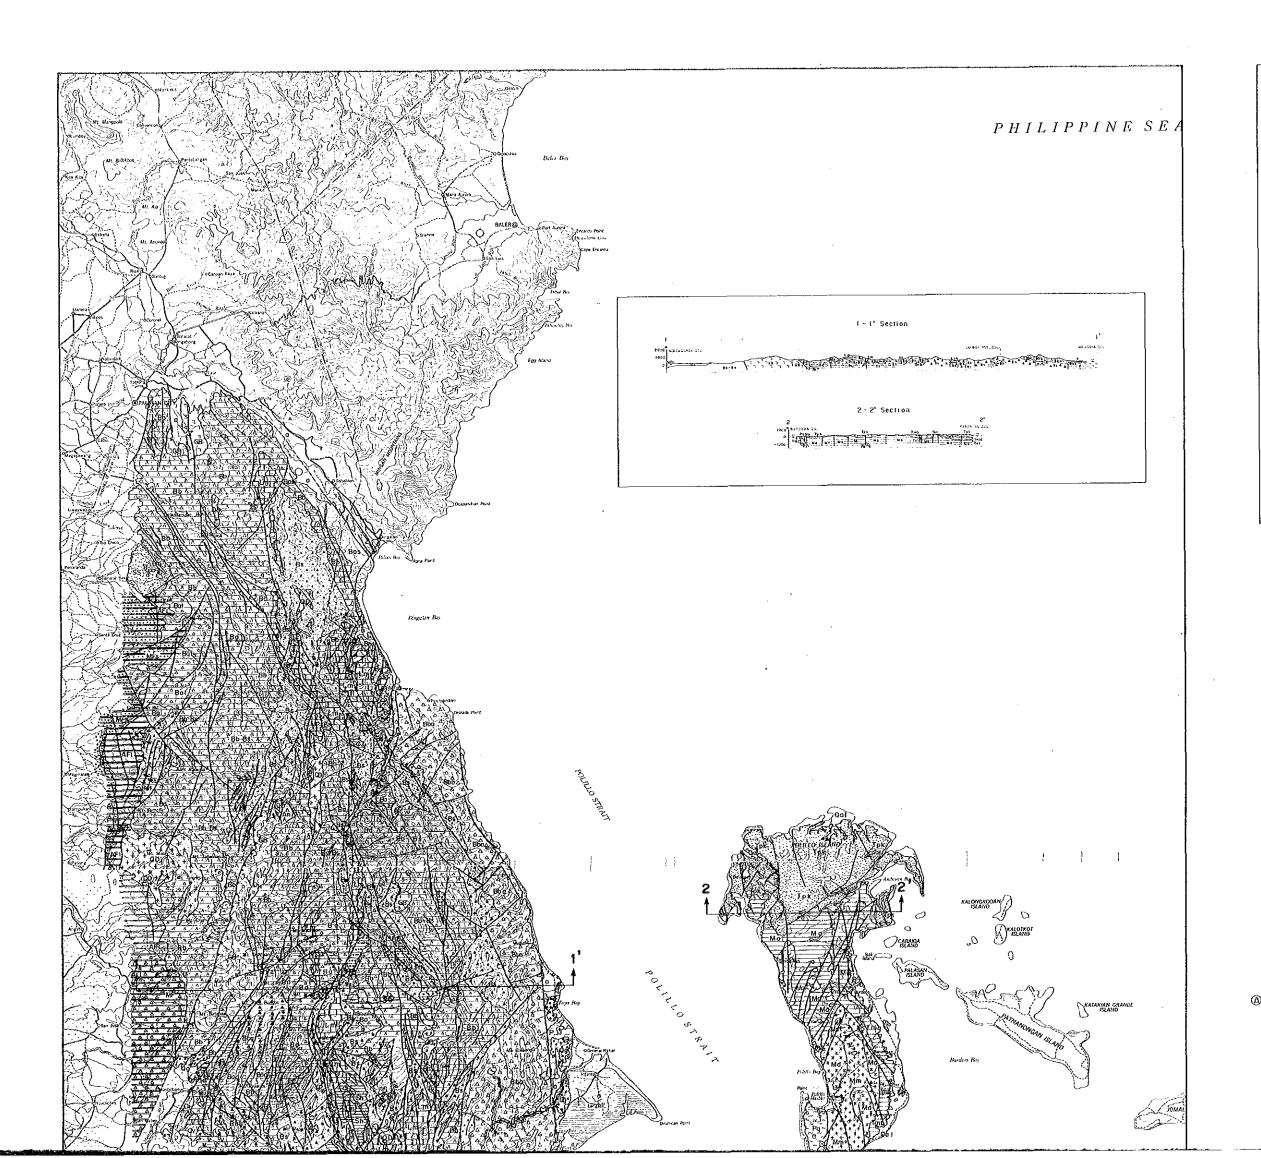

distances in Passes

BOHAMIC POINT SCHIET

BOHAMIC POINT SCHIET

Interlayered system-felowists a and amphibable schist

LEGEND

R 1 Rock sample

O : Sampling point (Stream sediment,

(7.0) : pH

(280) | Electric conductivity ( µs/cm )

B-48 : Sampling point (for laboratory work)

O : Sampling point(Stream sediment,

(7.0) : pH

D : Efectric conductivity ( µs/cm )

B-48 : Sampling point ( for laboratory work)

O : Sampling point(Stream sediment, heavy mineral)

(7.0) pH

(280) : Electric conductivity ( ps/cm )

B-48 : Sampling point (for laboratory work)

Sampling point (Stream sediment, heavy mineral)

(7.0) [ pH

(280) : Electric conductivity ( µs /cm )