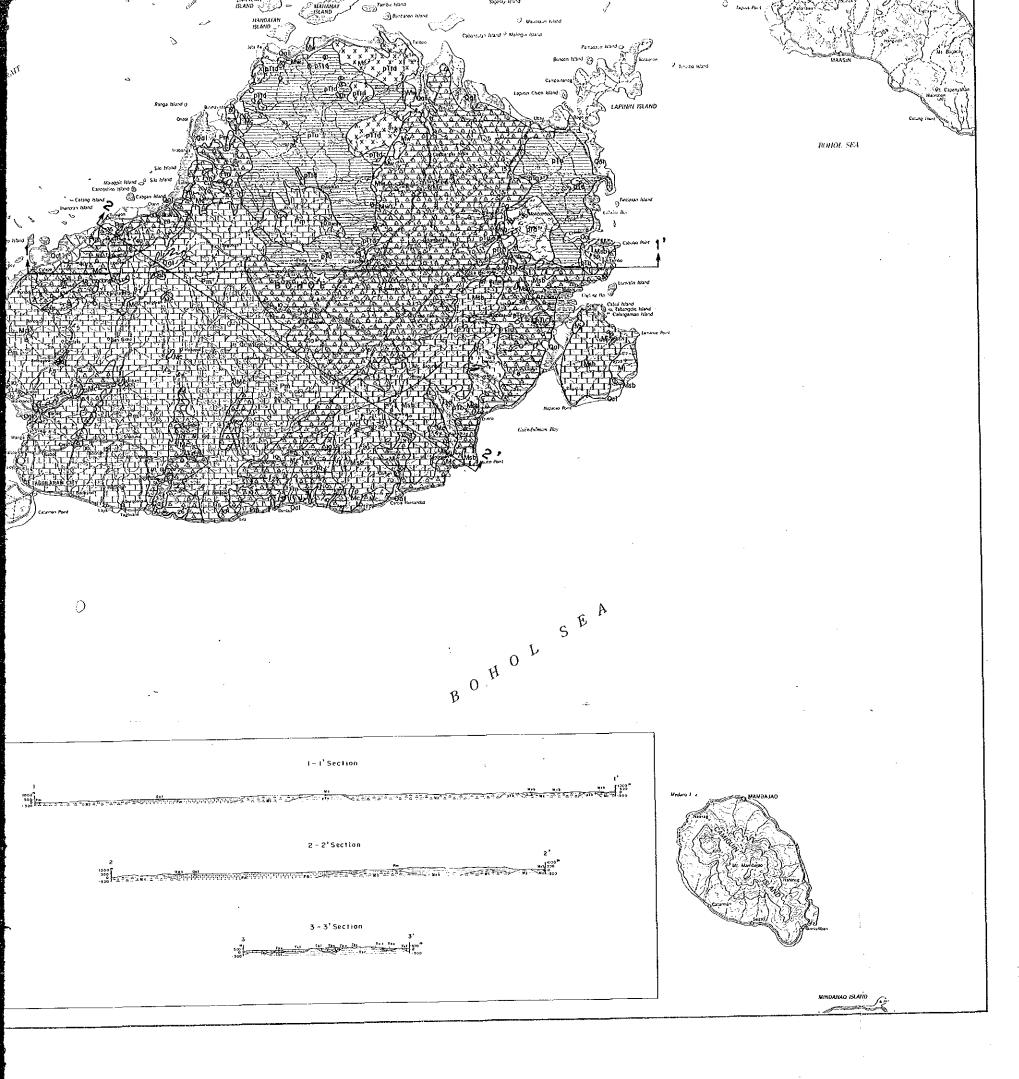

distances in Passes

BOHAMIC POINT SCHIET

BOHAMIC POINT SCHIET

Interlayered system-felowists a and amphibable schist

LEGEND

R 1 Rock sample

O : Sampling point (Stream sediment,

(7.0) : pH

(280) | Electric conductivity ( µs/cm )

B-48 : Sampling point (for laboratory work)

O : Sampling point(Stream sediment,

(7.0) : pH

D : Efectric conductivity ( µs/cm )

B-48 : Sampling point ( for laboratory work)

O : Sampling point(Stream sediment, heavy mineral)

(7.0) pH

(280) : Electric conductivity ( ps/cm )

B-48 : Sampling point (for laboratory work)

Sampling point (Stream sediment, heavy mineral)

(7.0) [ pH

(280) : Electric conductivity ( µs /cm )