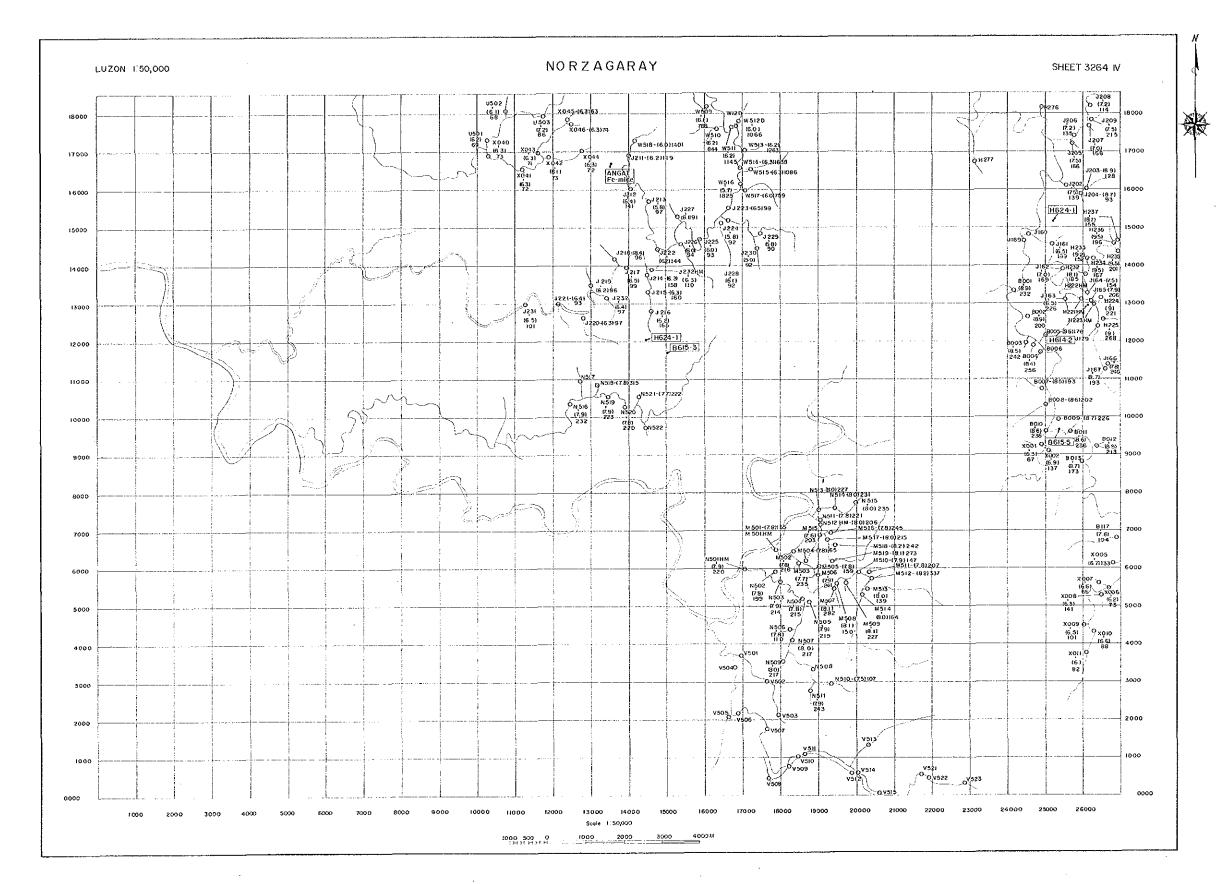

distances in Passes

BOHAMIC POINT SCHIET

BOHAMIC POINT SCHIET

Interlayered system-felowists a and amphibable schist

LEGEND

R 1 Rock sample

O : Sampling point (Stream sediment,

(7.0) : pH

(280) | Electric conductivity ( µs/cm )

B-48 : Sampling point (for laboratory work)

O : Sampling point(Stream sediment,

(7.0) : pH

D : Efectric conductivity ( µs/cm )

B-48 : Sampling point ( for laboratory work)

O : Sampling point(Stream sediment, heavy mineral)

(7.0) pH

(280) : Electric conductivity ( ps/cm )

B-48 : Sampling point (for laboratory work)

Sampling point (Stream sediment, heavy mineral)

(7.0) [ pH

(280) : Electric conductivity ( µs /cm )