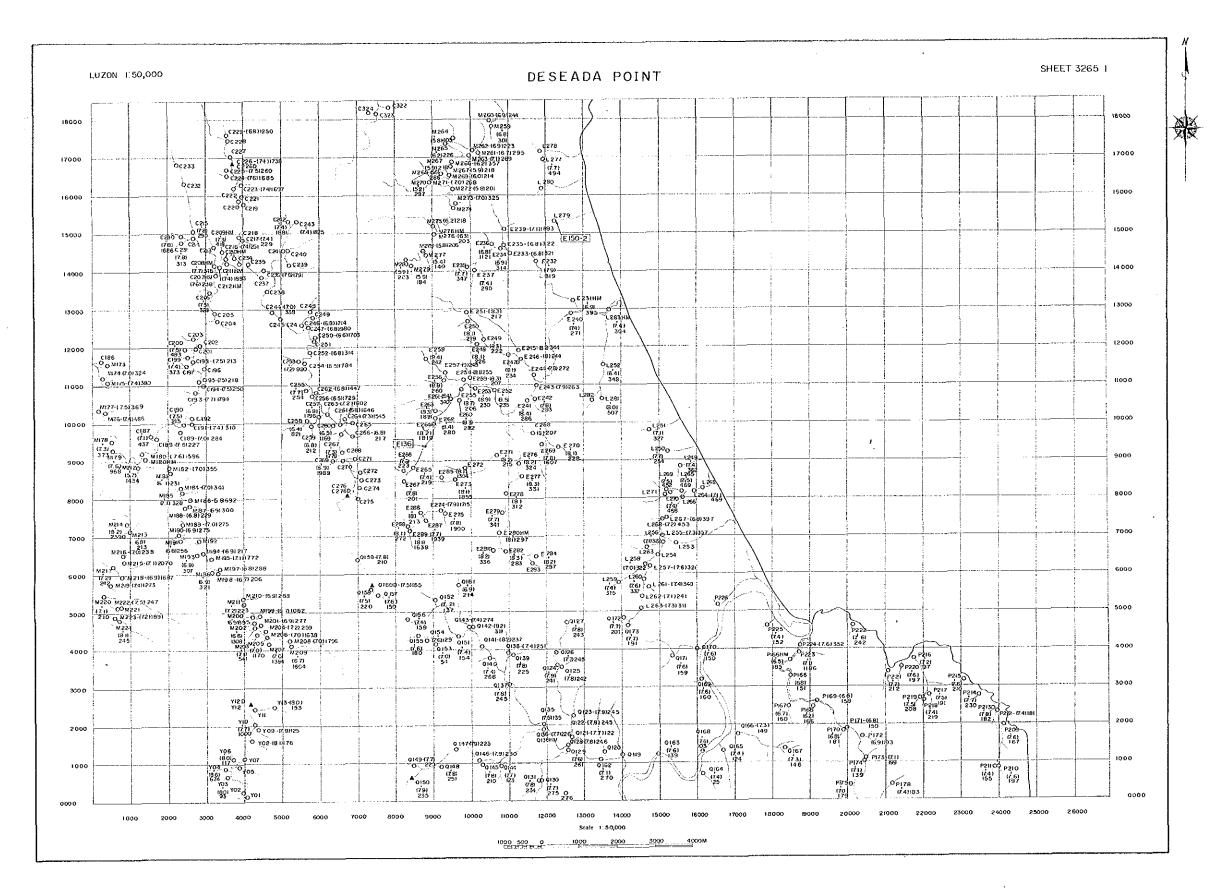

distances in Passes

BOHAMIC POINT SCHIET

BOHAMIC POINT SCHIET

Interlayered system-felowists a and amphibable schist

LEGEND

R 1 Rock sample

O : Sampling point (Stream sediment,

(7.0) : pH

(280) | Electric conductivity ( µs/cm )

B-48 : Sampling point (for laboratory work)

O : Sampling point(Stream sediment,

(7.0) : pH

D : Efectric conductivity ( µs/cm )

B-48 : Sampling point ( for laboratory work)

O : Sampling point(Stream sediment, heavy mineral)

(7.0) pH

(280) : Electric conductivity ( ps/cm )

B-48 : Sampling point (for laboratory work)

Sampling point (Stream sediment, heavy mineral)

(7.0) [ pH

(280) : Electric conductivity ( µs /cm )