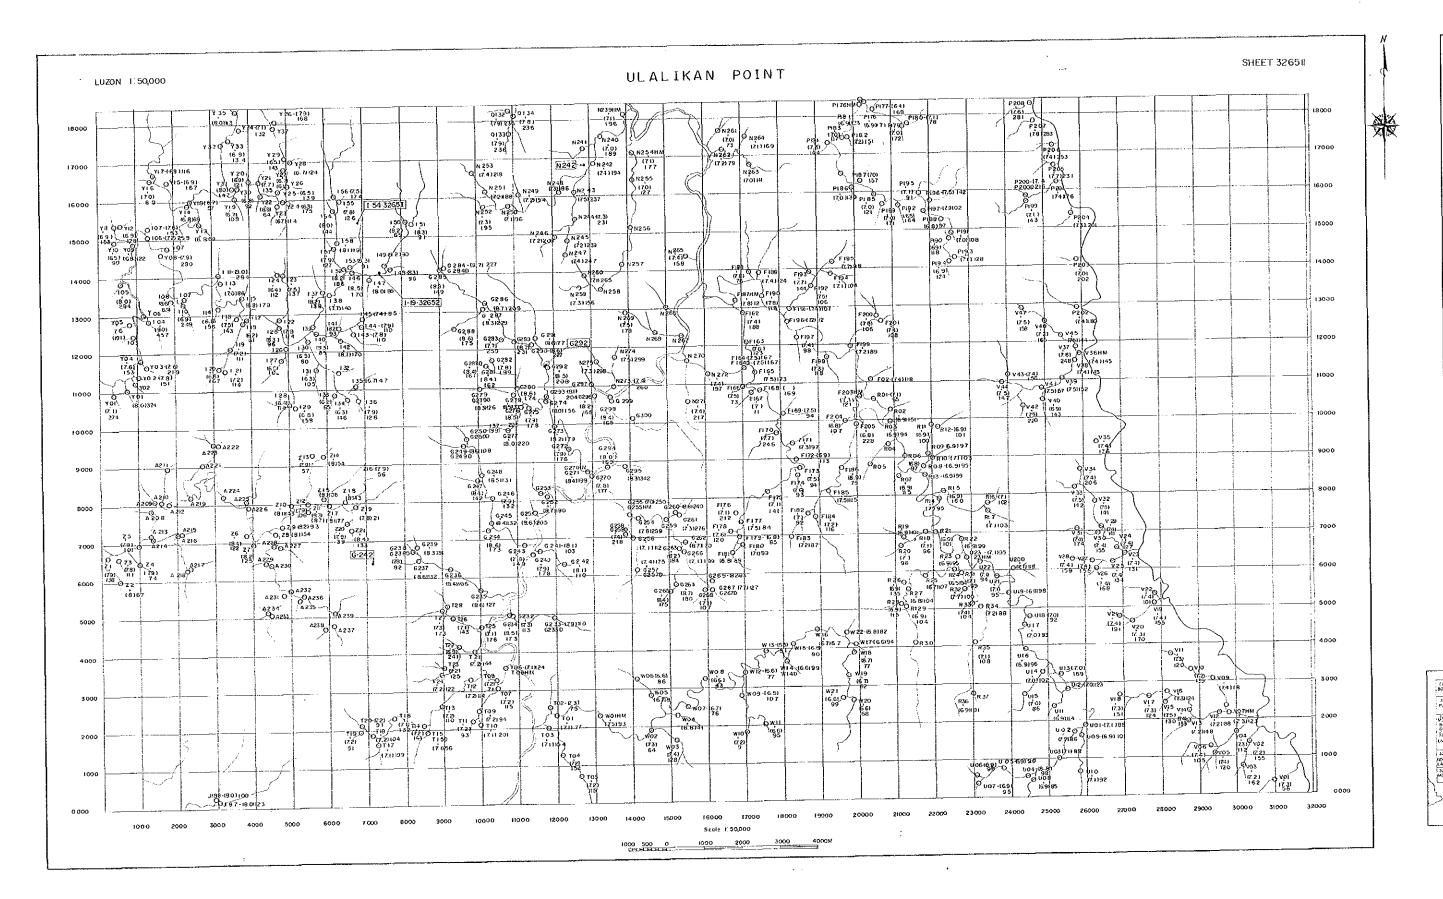

distances in Passes

BOHAMIC POINT SCHIET

BOHAMIC POINT SCHIET

Interlayered system-felowists a and amphibable schist

LEGEND

R 1 Rock sample

O : Sampling point (Stream sediment,

(7.0) : pH

(280) | Electric conductivity ( µs/cm )

B-48 : Sampling point (for laboratory work)

O : Sampling point(Stream sediment,

(7.0) : pH

D : Efectric conductivity ( µs/cm )

B-48 : Sampling point ( for laboratory work)

O : Sampling point(Stream sediment, heavy mineral)

(7.0) pH

(280) : Electric conductivity ( ps/cm )

B-48 : Sampling point (for laboratory work)

Sampling point (Stream sediment, heavy mineral)

(7.0) [ pH

(280) : Electric conductivity ( µs /cm )