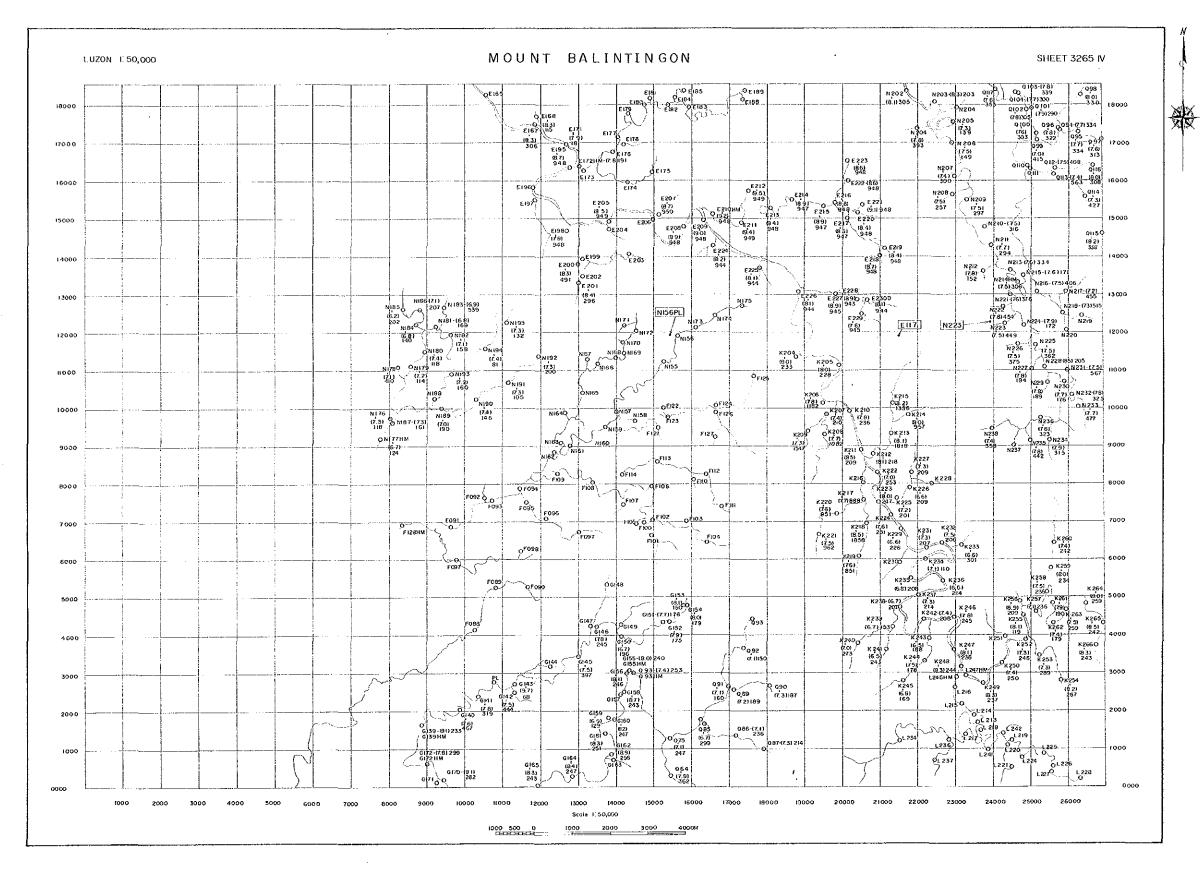

distances in Passes

BOHAMIC POINT SCHIET

BOHAMIC POINT SCHIET

Interlayered system-felowists a and amphibable schist

LEGEND

R 1 Rock sample

O : Sampling point (Stream sediment,

(7.0) : pH

(280) | Electric conductivity ( µs/cm )

B-48 : Sampling point (for laboratory work)

O : Sampling point(Stream sediment,

(7.0) : pH

D : Efectric conductivity ( µs/cm )

B-48 : Sampling point ( for laboratory work)

O : Sampling point(Stream sediment, heavy mineral)

(7.0) pH

(280) : Electric conductivity ( ps/cm )

B-48 : Sampling point (for laboratory work)

Sampling point (Stream sediment, heavy mineral)

(7.0) [ pH

(280) : Electric conductivity ( µs /cm )