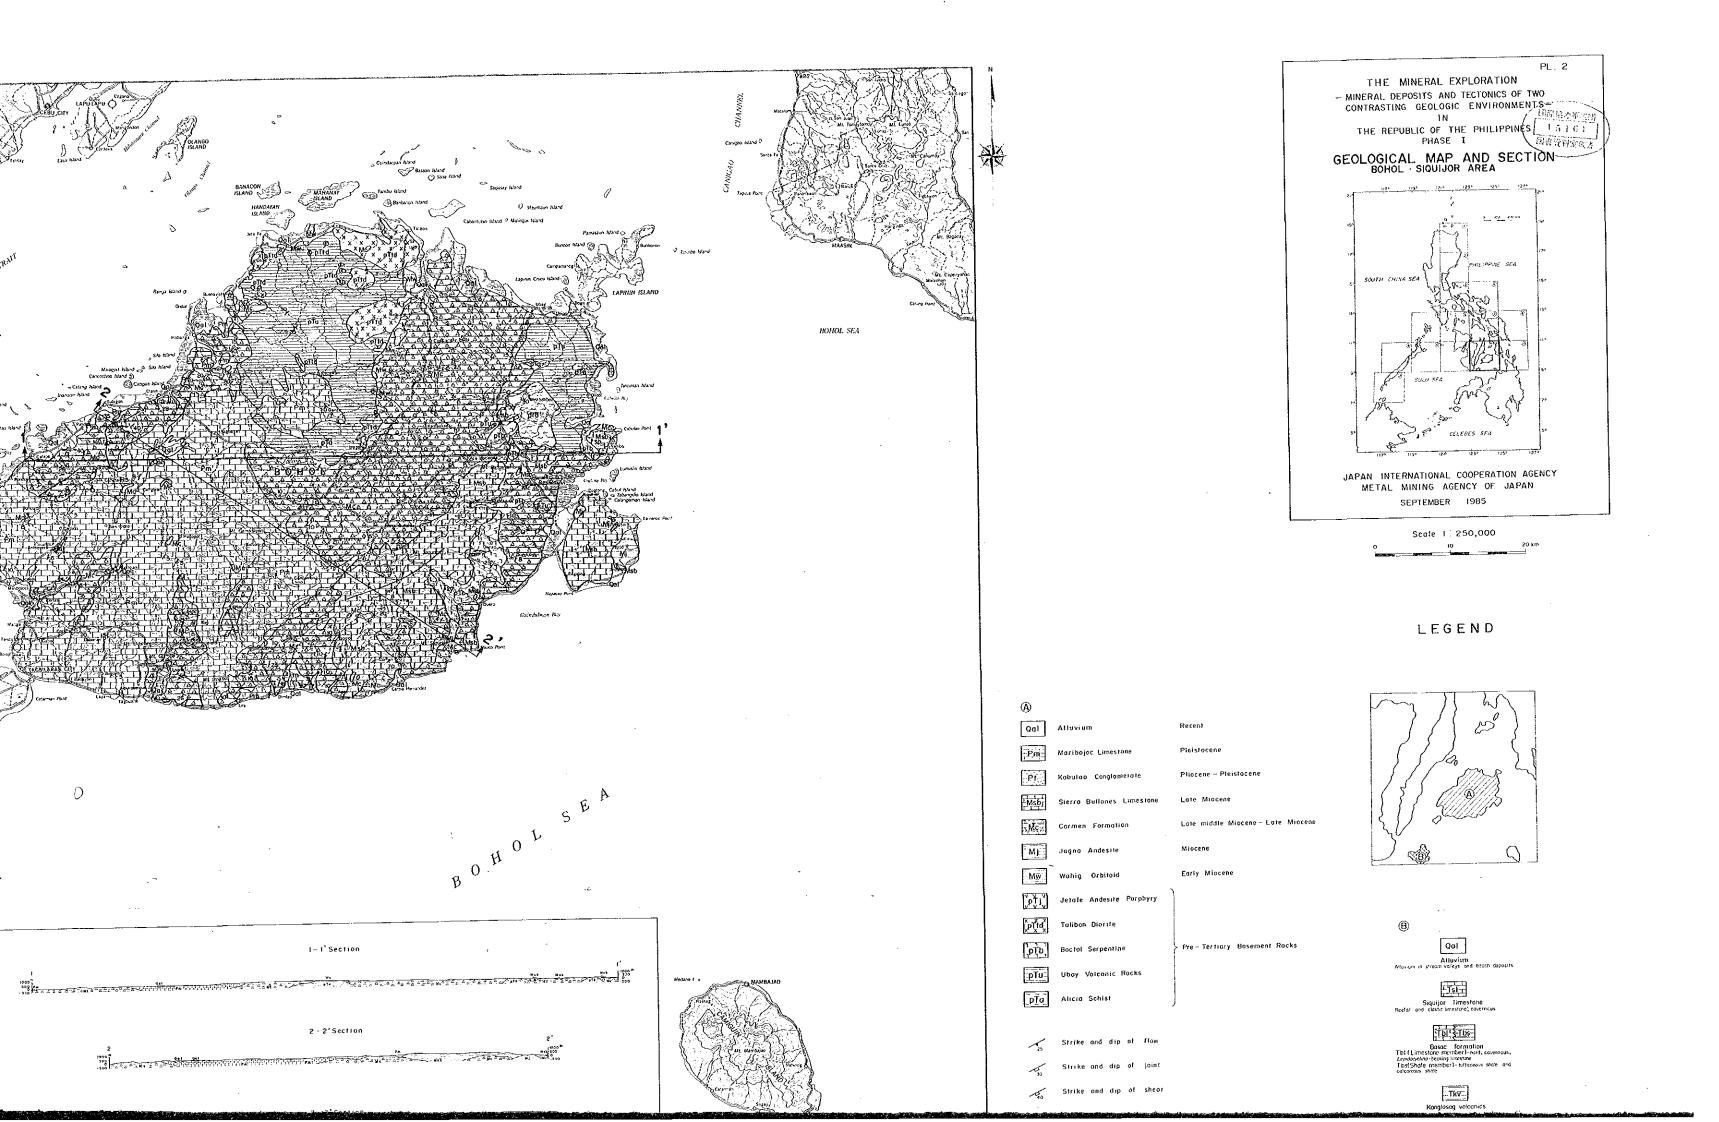

distances in Passes

BOHAMIC POINT SCHIET

BOHAMIC POINT SCHIET

Interlayered system-felowists a and amphibable schist

LEGEND

R 1 Rock sample

O : Sampling point (Stream sediment,

(7.0) : pH

(280) | Electric conductivity ( µs/cm )

B-48 : Sampling point (for laboratory work)

O : Sampling point(Stream sediment,

(7.0) : pH

D : Efectric conductivity ( µs/cm )

B-48 : Sampling point ( for laboratory work)

O : Sampling point(Stream sediment, heavy mineral)

(7.0) pH

(280) : Electric conductivity ( ps/cm )

B-48 : Sampling point (for laboratory work)

Sampling point (Stream sediment, heavy mineral)

(7.0) [ pH

(280) : Electric conductivity ( µs /cm )