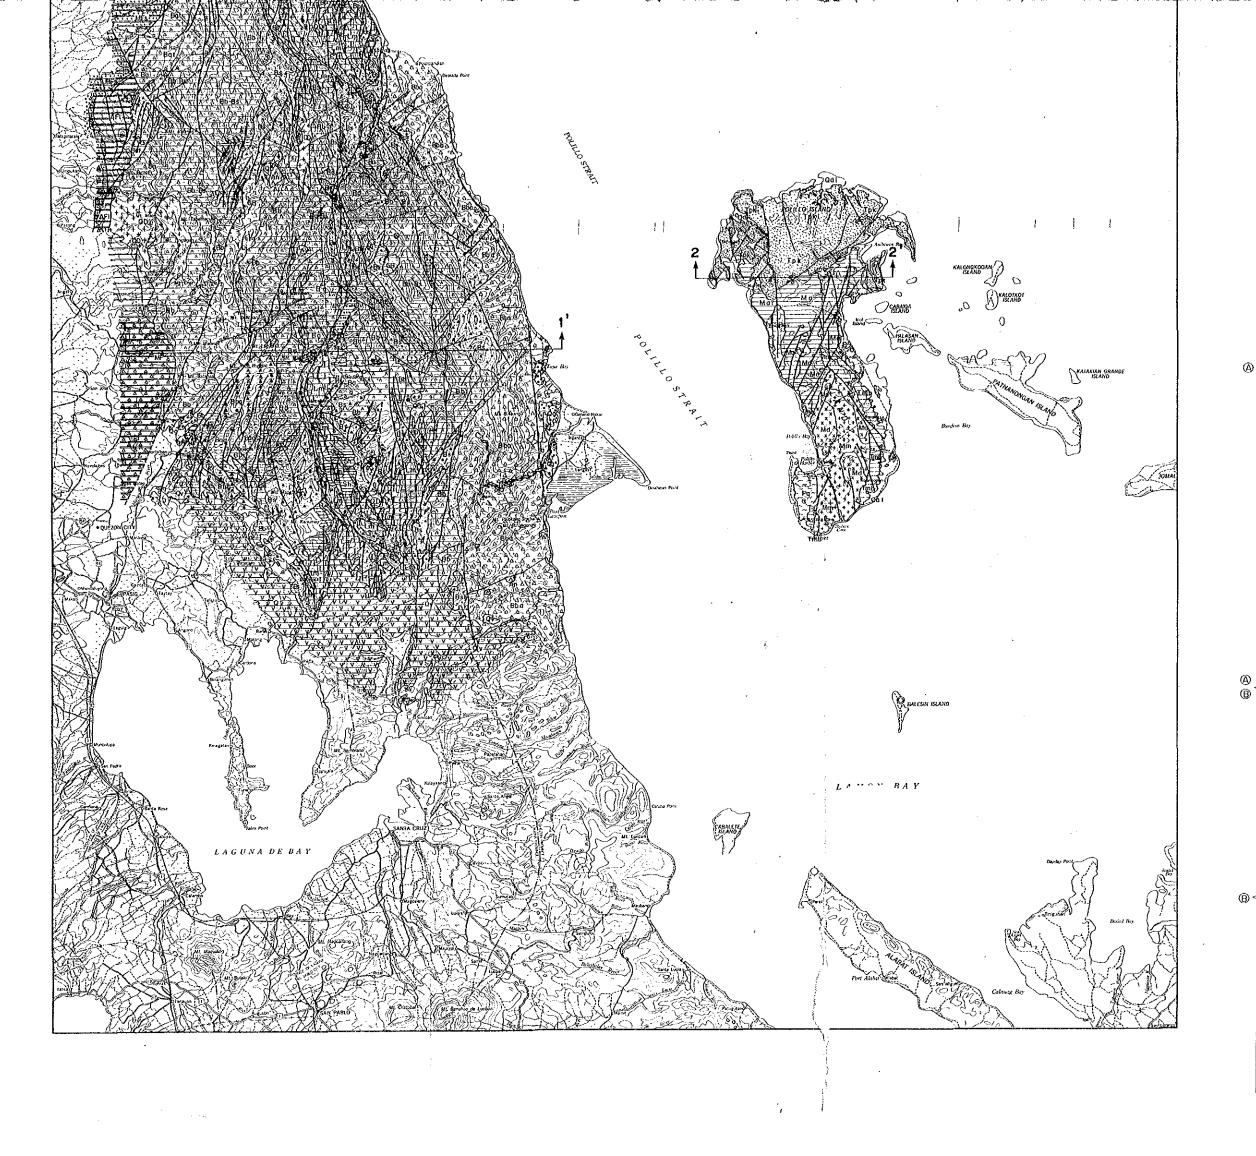

# Photographs of Survey Works



Map drawing in Petrolab



Chocolate hill (West Bohol)

.



**Geochemical Sample Collection** 



P.H and Eh measuring



Caravan seen



Making Campsite



Panning



Cutting for Spot Investigation















Avainate FORMATION

Hydrathermay prives in introduced extense
and sealmentage root

MINISTRUCTURE

GROBALATION SCHIET

Sealmentage roots are sealing at the

Available interests, Sealing strill

distances in Passes

BOHAMIC POINT SCHIET

BOHAMIC POINT SCHIET

Interlayered system-felowists a and amphibable schist











LEGEND



R 1 Rock sample

























O : Sampling point (Stream sediment,

(7.0) : pH

(280) | Electric conductivity ( µs/cm )

B-48 : Sampling point (for laboratory work)













O : Sampling point(Stream sediment,

(7.0) : pH

D : Efectric conductivity ( µs/cm )

B-48 : Sampling point ( for laboratory work)







O : Sampling point(Stream sediment, heavy mineral)

(7.0) pH

(280) : Electric conductivity ( ps/cm )

B-48 : Sampling point (for lab