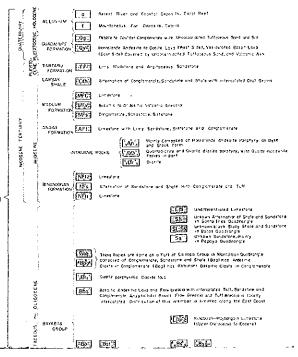

Panning

Cutting for Spot Investigation

Avainate FORMATION

Hydrathermay prives in introduced extense
and sealmentage root

MINISTRUCTURE

GROBALATION SCHIET

Sealmentage roots are sealing at the

Available interests, Sealing strill

distances in Passes

BOHAMIC POINT SCHIET

BOHAMIC POINT SCHIET

Interlayered system-felowists a and amphibable schist

LEGEND

R 1 Rock sample

O : Sampling point (Stream sediment,

(7.0) : pH