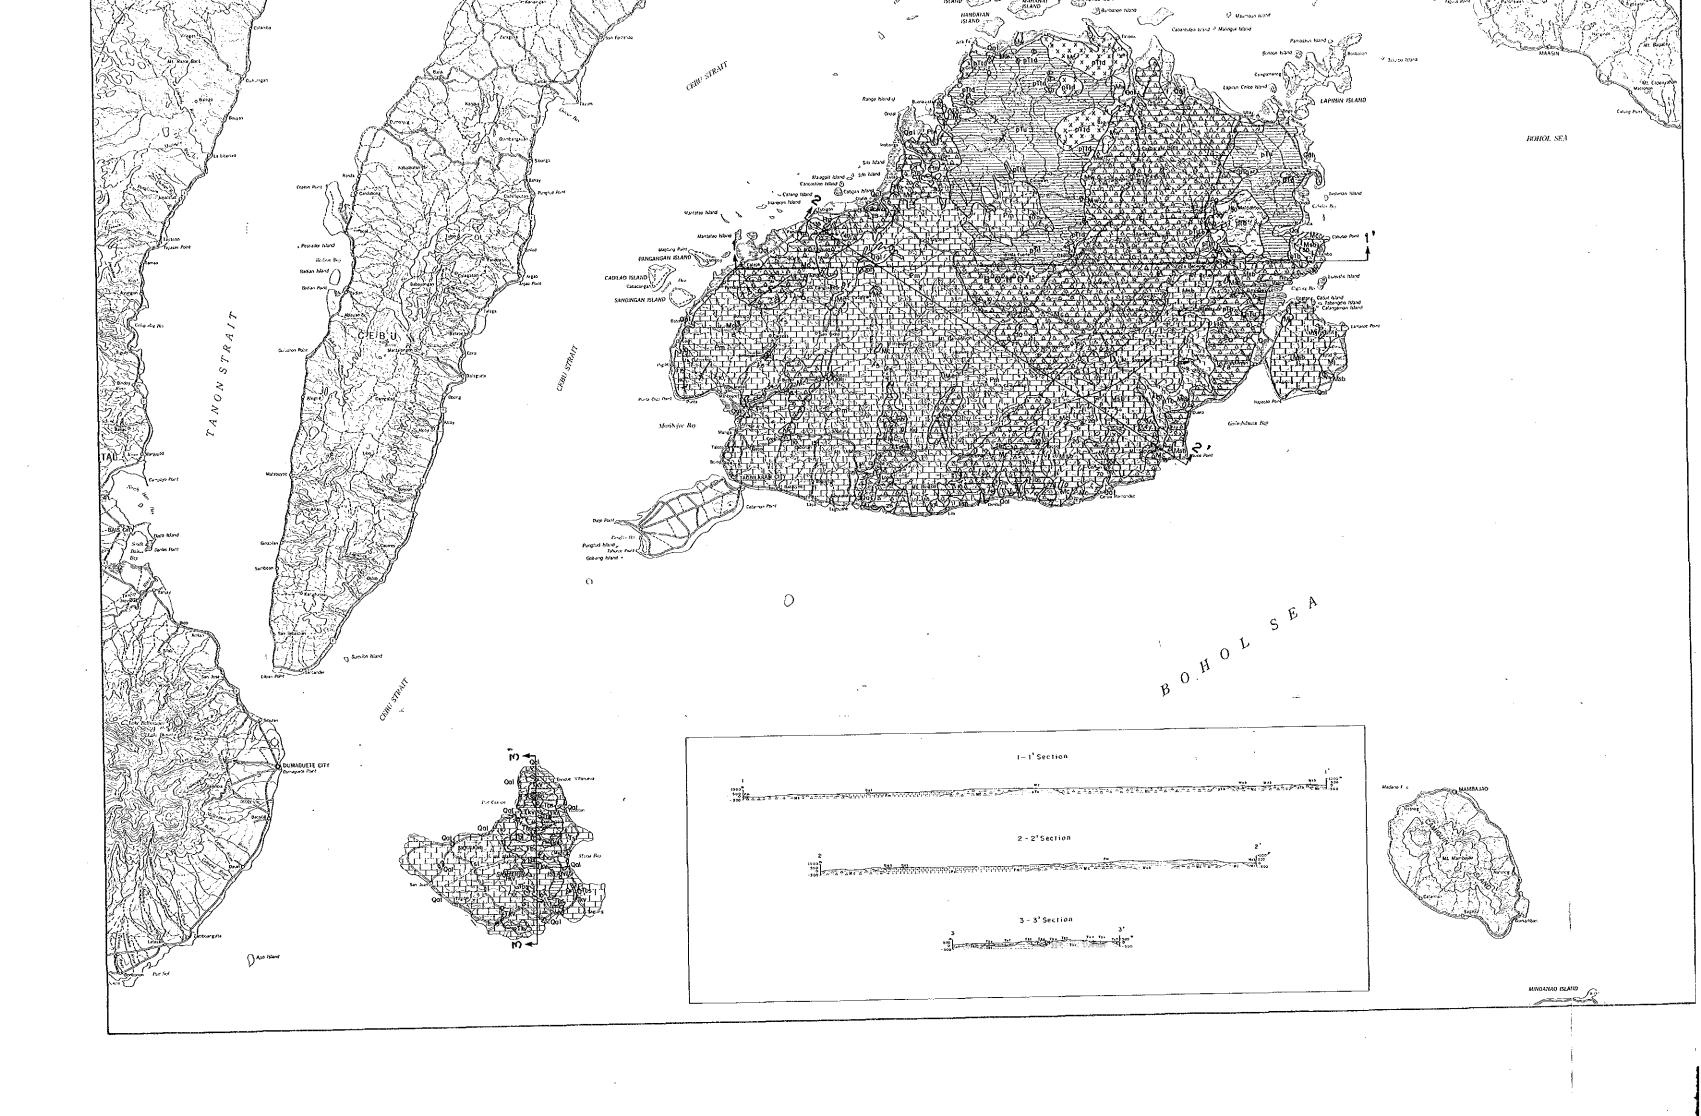

distances in Passes

BOHAMIC POINT SCHIET

BOHAMIC POINT SCHIET

Interlayered system-felowists a and amphibable schist

LEGEND

R 1 Rock sample

O : Sampling point (Stream sediment,

(7.0) : pH

(280) | Electric conductivity ( µs/cm )

B-48 : Sampling point (for laboratory work)

O : Sampling point(Stream sediment,

(7.0) : pH

D : Efectric conductivity ( µs/cm )

B-48 : Sampling point ( for laboratory work)

O : Sampling point(Stream sediment, heavy mineral)

(7.0) pH

(280) : Electric conductivity ( ps/cm )

B-48 : Sampling point (for laboratory work)

Sampling point (Stream sediment, heavy mineral)

(7.0) [ pH

(280) : Electric conductivity ( µs /cm )