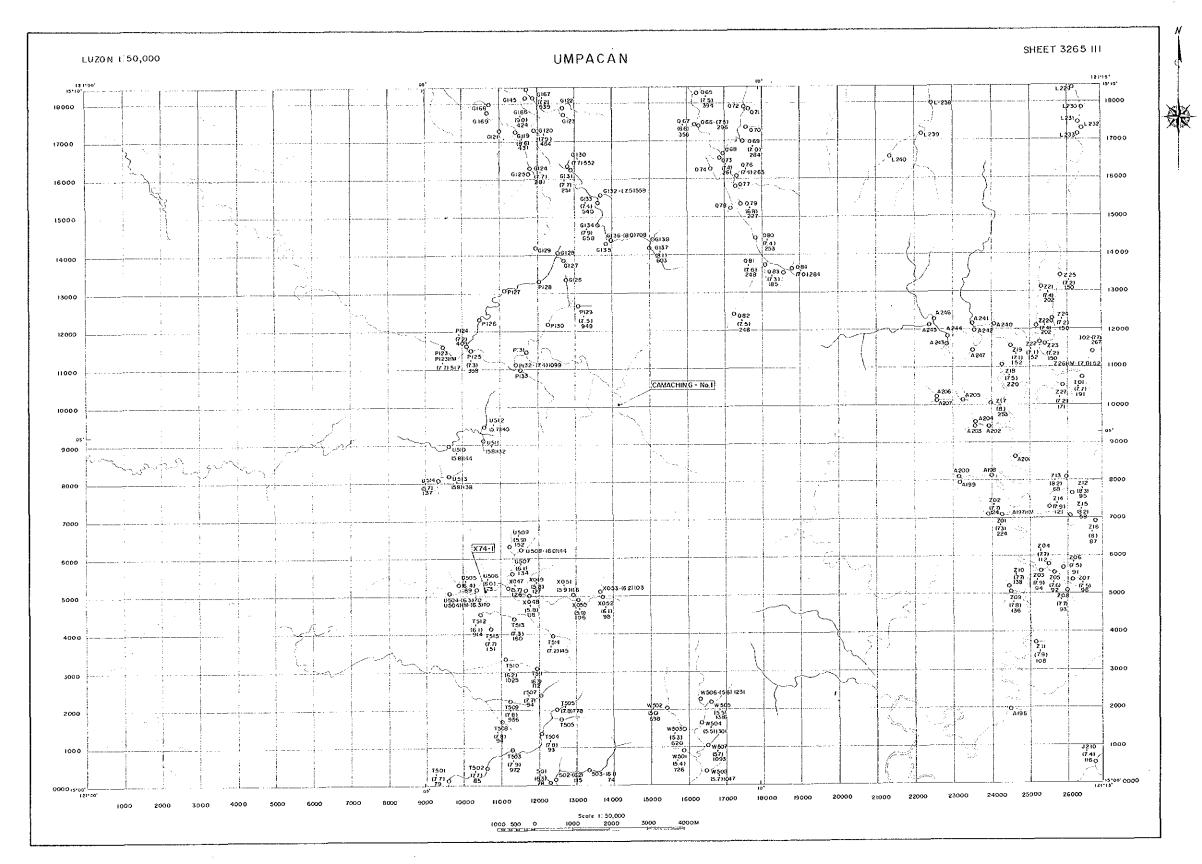

(280) | Electric conductivity ( µs/cm )

B-48 : Sampling point (for laboratory work)

O : Sampling point(Stream sediment,

(7.0) : pH

D : Efectric conductivity ( µs/cm )

B-48 : Sampling point ( for laboratory work)

O : Sampling point(Stream sediment, heavy mineral)

(7.0) pH

(280) : Electric conductivity ( ps/cm )

B-48 : Sampling point (for laboratory work)

Sampling point (Stream sediment, heavy mineral)

(7.0) [ pH

(280) : Electric conductivity ( µs /cm )