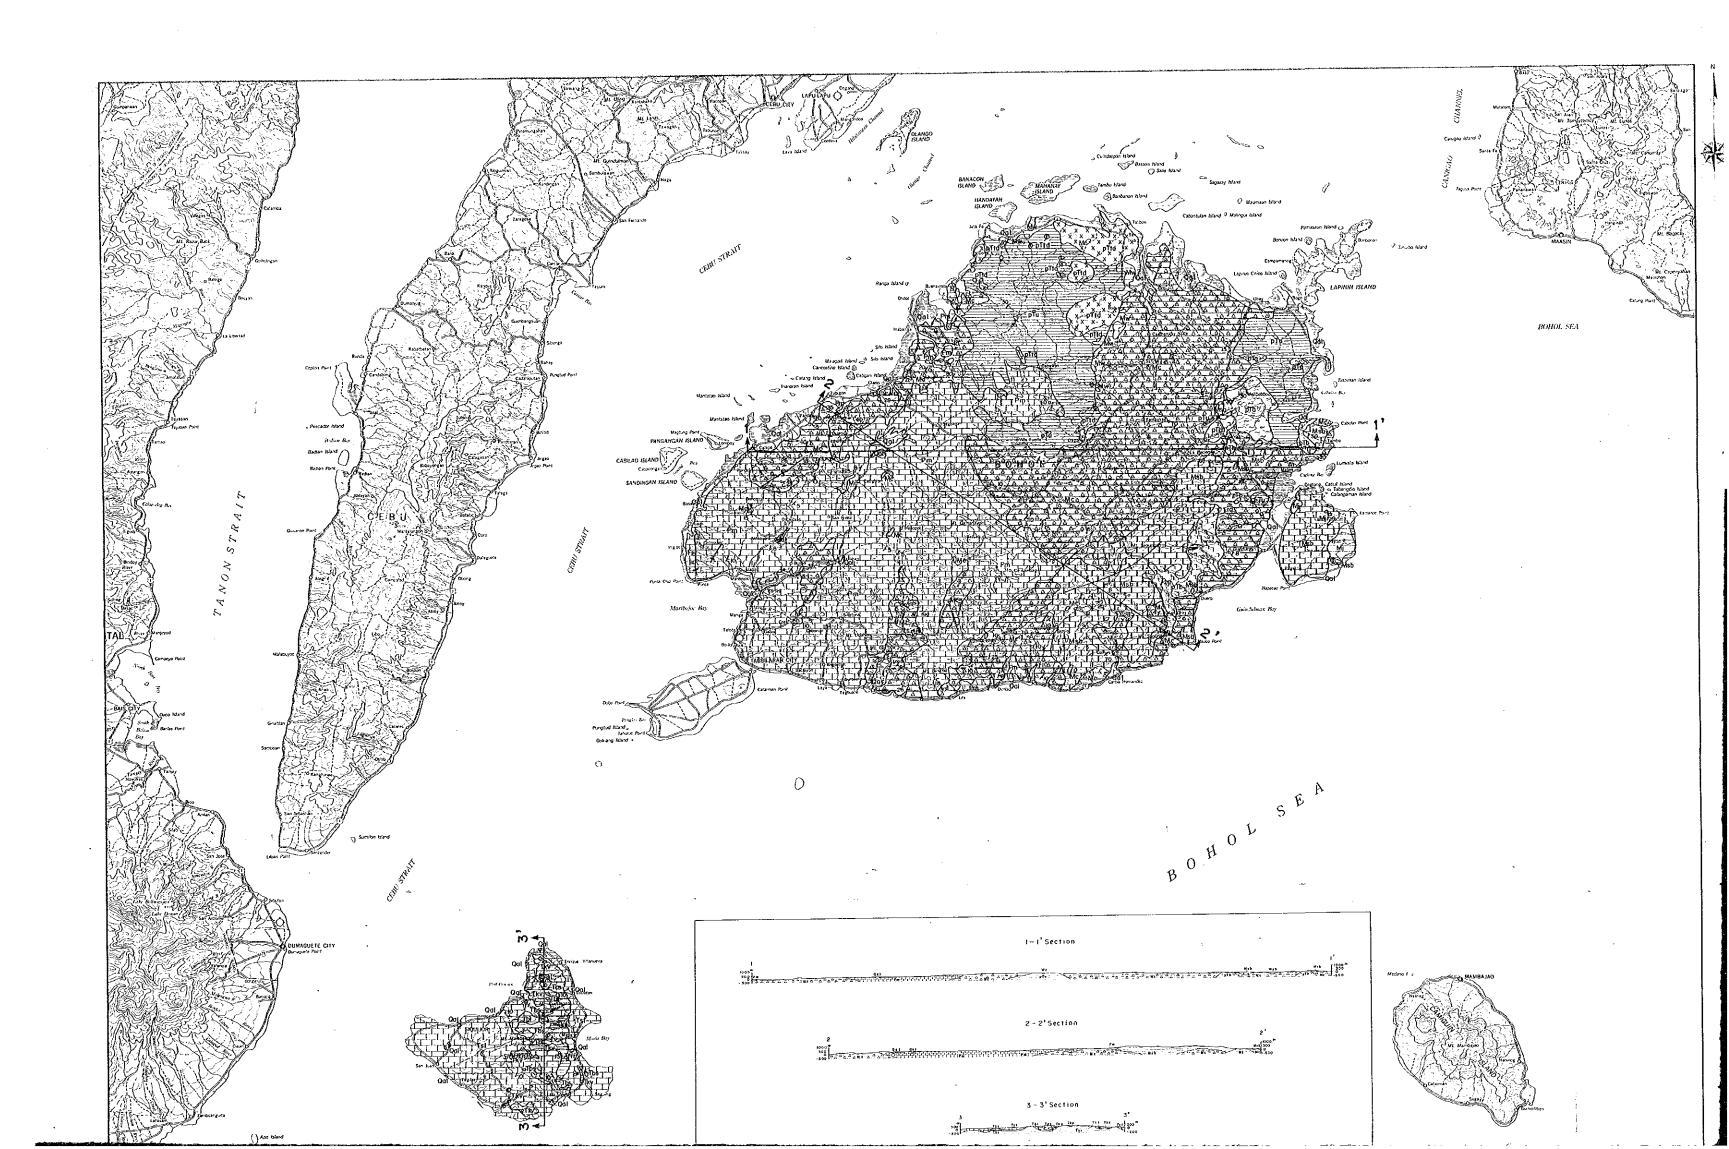

# Photographs of Survey Works



Map drawing in Petrolab



Chocolate hill (West Bohol)

.



**Geochemical Sample Collection** 



P.H and Eh measuring



Caravan seen



Making Campsite



Panning



Cutting for Spot Investigation















Avainate FORMATION

Hydrathermay prives in introduced extense
and sealmentage root

MINISTRUCTURE

GROBALATION SCHIET

Sealmentage roots are sealing at the

Available interests, Sealing strill

distances in Passes

BOHAMIC POINT SCHIET

BOHAMIC POINT SCHIET

Interlayered system-felowists a and amphibable schist











LEGEND



R 1 Rock sample

























O : Sampling point (Stream sediment,

(7.0) : pH

(280) | Electric conductivity ( µs/cm )

B-48 : Sampling point (for laboratory work)













O : Sampling point(Stream sediment,

(7.0) : pH

D : Efectric conductivity ( µs/cm )

B-48 : Sampling point ( for laboratory work)







O : Sampling point(Stream sediment, heavy mineral)

(7.0) pH

(280) : Electric conductivity ( ps/cm )

B-48 : Sampling point (for laboratory work)







Sampling point (Stream sediment, heavy mineral)

(7.0) [ pH

(280) : Electric conductivity ( µs /cm )

8-48 : Sampling point (for laboratory work)









THE MIN
- MINERAL DEPOS
CONTRASTING (

THE REPUBLI

SAMPLING POL ELECTRIC CC SOUTHERN SIERI



JAPAN INTERNAT METAL MINIK SEPTE

0