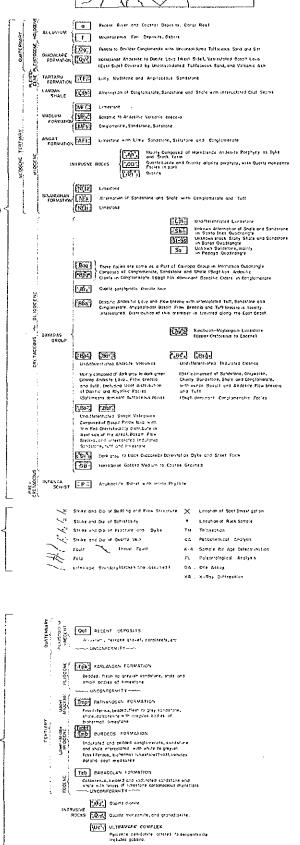

distances in Passes

BOHAMIC POINT SCHIET

BOHAMIC POINT SCHIET

Interlayered system-felowists a and amphibable schist

LEGEND

R 1 Rock sample

O : Sampling point (Stream sediment,

(7.0) : pH

(280) | Electric conductivity ( µs/cm )

B-48 : Sampling point (for laboratory work)

O : Sampling point(Stream sediment,

(7.0) : pH

D : Efectric conductivity ( µs/cm )

B-48 : Sampling point ( for laboratory work)

O : Sampling point(Stream sediment, heavy mineral)

(7.0) pH

(280) : Electric conductivity ( ps/cm )

B-48 : Sampling point (for laboratory work)

Sampling point (Stream sediment, heavy mineral)

(7.0) [ pH

(280) : Electric conductivity ( µs /cm )