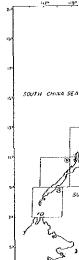

distances in Passes

BOHAMIC POINT SCHIET

BOHAMIC POINT SCHIET

Interlayered system-felowists a and amphibable schist

LEGEND

R 1 Rock sample

O : Sampling point (Stream sediment,

(7.0) : pH

(280) | Electric conductivity ( µs/cm )

B-48 : Sampling point (for laboratory work)

O : Sampling point(Stream sediment,

(7.0) : pH

D : Efectric conductivity ( µs/cm )

B-48 : Sampling point ( for laboratory work)

O : Sampling point(Stream sediment, heavy mineral)

(7.0) pH

(280) : Electric conductivity ( ps/cm )

B-48 : Sampling point (for laboratory work)

Sampling point (Stream sediment, heavy mineral)

(7.0) [ pH

(280) : Electric conductivity ( µs /cm )