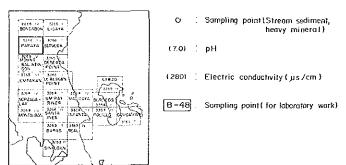

distances in Passes

BOHAMIC POINT SCHIET

BOHAMIC POINT SCHIET

Interlayered system-felowists a and amphibable schist

LEGEND

R 1 Rock sample

O : Sampling point (Stream sediment,

(7.0) : pH

(280) | Electric conductivity ( µs/cm )

B-48 : Sampling point (for laboratory work)

O : Sampling point(Stream sediment,

(7.0) : pH

D : Efectric conductivity ( µs/cm )

B-48 : Sampling point ( for laboratory work)

O : Sampling point(Stream sediment, heavy mineral)

(7.0) pH

(280) : Electric conductivity ( ps/cm )

B-48 : Sampling point (for laboratory work)

Sampling point (Stream sediment, heavy mineral)

(7.0) [ pH

(280) : Electric conductivity ( µs /cm )