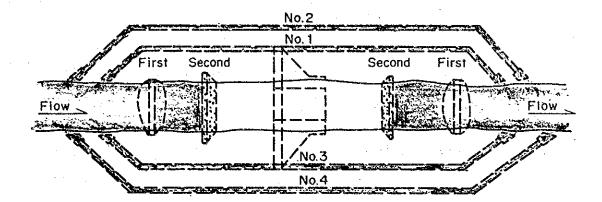

|                                                                                                                  |

A-4-19

### Care of River (Ene Paquitzapango)

|     |   |        |     | Ý   | ΈA  | Ŕ |            |    |     |    |
|-----|---|--------|-----|-----|-----|---|------------|----|-----|----|
| YEA | R | SEASON | AMJ | JA  | s o | N | D          | J  | F   | Μ  |
| 4 t | h | DRY    |     | 500 | son | F | L<br>? A I | N` | Y : | s. |







Second Coffer Dam



## Care of River (Ene Paquitzapango)

| •    |        | YEAR         |   |
|------|--------|--------------|---|
| YEAR | SEASON | AMJJASONDJFM | • |
| 4 th | RAINY  | DRY Season   |   |









#### (3) Tambo-Puerto Prado Site

As mentioned before, in the case of this site, the thickness of the deposited sand-gravel layer is estimated to be thick at a minimum of aobut 60 m, and as stated previously, it is difficult to adopt a concrete gravity type to second cofferdam. Therefore, this sand-gravel layer is not to be removed but left in place, and an impervious layer is to be formed by a special grouting method (clay, cement grout, etc.), or by the continuous under-ground wall method, on which a fill type dam is to be constructed as the second cofferdam.

The work for an impervious layer is to be carried out in the following procedure. That is, the impervious layer work is first to be performed in the dry seasons during the two years when the diversion tunnels are being exca