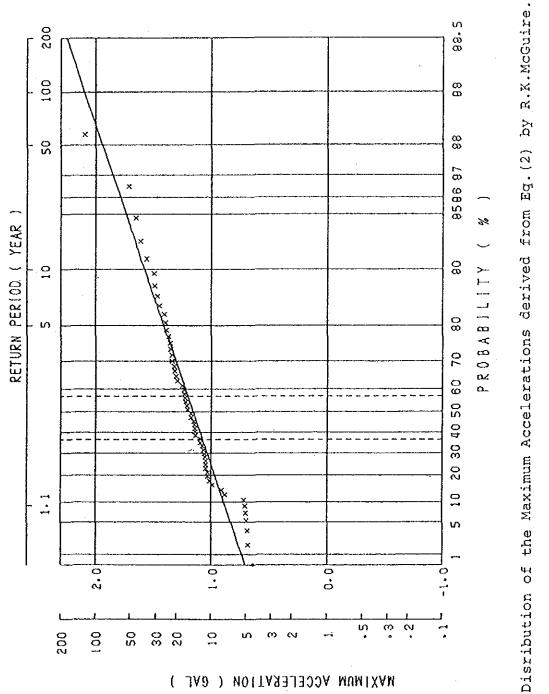

rn | Periods | (gal) |
|--|---------|---------------|-----|-------|--------|---------|-------|
|--|---------|---------------|-----|-------|--------|---------|-------|

|                     |                             | Return | Period, T | r (year) |
|---------------------|-----------------------------|--------|-----------|----------|
| ' Model<br>(Eq.No.) | Proposer(s)                 | 50     | 100       | 200      |
| (1)                 | C.Oliveira                  | 32.1   | 56.4      | 98.8     |
| (2)                 | R.K.McGuire                 | 87.2   | 124.4     | 177.1    |
| (3)                 | L.Esteva &<br>E.Rosenbiueth | 46.6   | 87.6      | 164.4    |
| (4)                 | T.Katayama                  | 47.2   | 69.6      | 101.7    |

. .

· ·



Fig.C-1

A-5-34



Fig.C-2

A--5-35



A-5-36



Fig.C-4

A--5--37

### A-6. INVESTIGATION ON ENVIRONMENT

[1] Tables

[2] List of Collected Data

| [1] | Tables  |                                                                                    |
|-----|---------|------------------------------------------------------------------------------------|
|     | Table 1 | Tree Species to be Protected for Ceasing to Exist                                  |
|     | Table 2 | The Reptiles Inhabiting in Planned Road Area<br>of Central Selva Zone              |
|     | Table 3 | Major Fishes Recorded in Tarma, Chanchamayo and Perene<br>Rivers                   |
|     | Table 4 | Wild Animals which Allowed for the Inhabitants to<br>Hunt or Capture for Food      |
|     | Table 5 | Valuable Animals etc. Forecasted t