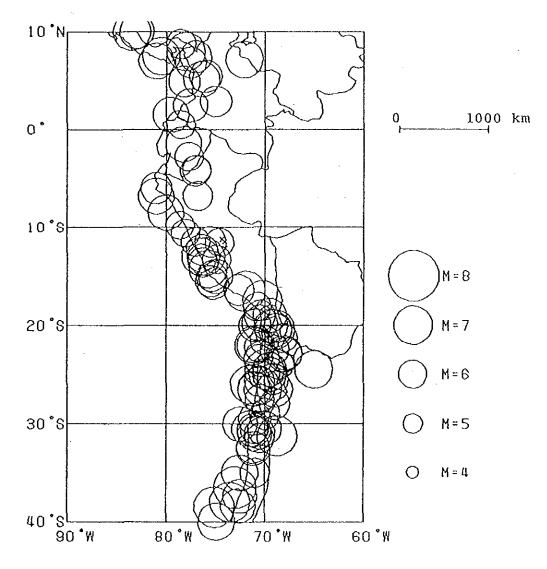

e for different three return periods of 50, 100 and 200 years.

|                                       | S         | W         |
|---------------------------------------|-----------|-----------|
| A: Tambo Puerto Prado<br>( Tambo-10 ) | 11°09'10" | 74°14'21" |
| B: Ene Paquitzapango<br>(Ene -40)     | 11°31'04" | 74°04'30" |
| C: Ene Sumabeni<br>(Ene -10)          | 12°09'50" | 74°04'13" |

,

# Table 1

# Location of Project Sites.



Fig.1



Seismicity of Magnitude M≥7.5 in 1925-1981, Total Number of Plots are 8.

Fig.2



Seismicity of Magnitude 7≦M<7.5 in 1925-1981, Total Number of Plots are 40.





. •

Seismicity of Magnitude 6.55M<7 in 1925-1981, Total Number of Plots are 251.

Fig.4

÷



Seismicity of Magnitude 6≦M<6.5 in 1925-1981, Total Number of Plots are 290.

Fig.5









Distribution of Focal Depth  $50 \le D \le 100 \text{ km}(M \ge 6)$ , in 1925-1981, Total Number of Plots are 99.

Fig.7



Distribution of Focal Depth  $100 \le D < 200 \text{ km}(M \ge 6)$ , in 1925-1981, Total Number of Plots are 154.

Fig.8







Table A-1

Distribution of Magnitude and Epicentral Distance of the Seismicity Data

| ·        | 1          | r     |       | r     | <u> </u> |        | T     | 1    | <u></u> | 1     | T     | 1 |
|----------|------------|-------|-------|-------|----------|--------|-------|------|---------|-------|-------|---|
| TOTAL    | ຕີ         | 132   | 600   | 743   | 397      | 104    | 88    | 28   | 8       | 5     | 2135  |   |
| ≤ 1000   |            | 55    | 147   | 115   | 74       | 16     | 20    | 2    |         | 0     | 436   |   |
|