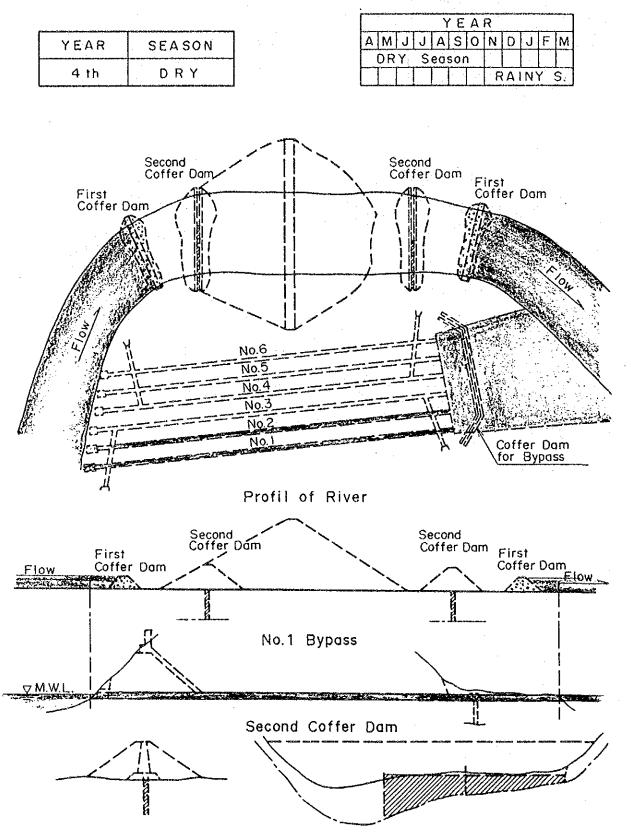

| а.<br> |                     |
| Excavation for dam (river bed)                                                 |              |                            |     |                                              |              |                                               |         |                                                                                                                     |        |                     |

A-4-24

### (4) Sumabeni Site

.

The site has topographical and geological conditions resembling those of the Tambo-Puerto Prado site. Accordingly, in diversion and care of river, it will be possible to carry out basically the same method as for Tambo-Puerto Prado.



A-4-26



A-4-27







|                   |                                 | YEAR                                                |
|-------------------|---------------------------------|-----------------------------------------------------|
| YEAR              | SEASON                          | A M J J A S O N D J F M<br>DRY Season               |
| 5 th              | RAINY                           | RAINY S.                                            |
| First<br>Coffer ( | Second<br>Coffer Dam            | Second<br>Coffer Dam<br>First<br>Coffer Dam         |
|                   |                                 | tor Bypass                                          |
| Д                 | Profil of                       | River                                               |
| First             | Se