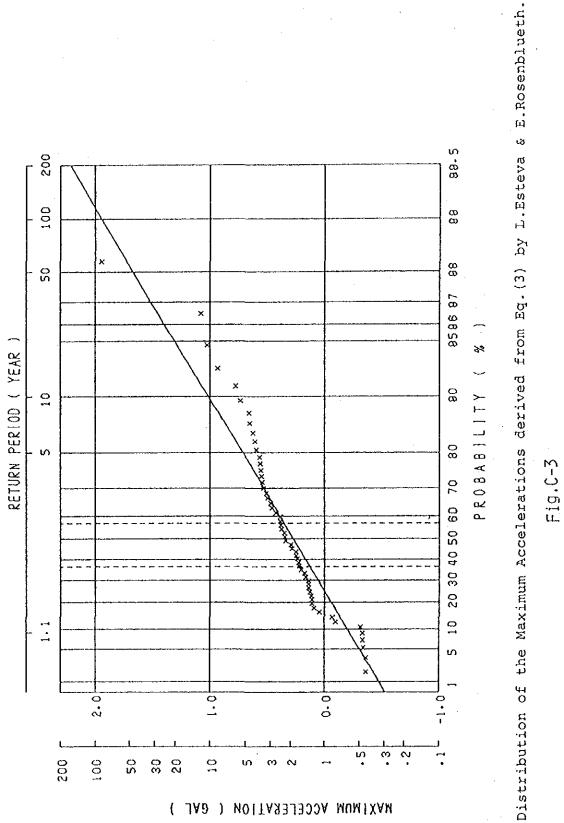

|
|--|---------|---------------|-----|-------|--------|---------|-------|
|--|---------|---------------|-----|-------|--------|---------|-------|

|                     |                             | Return | Period, T | r (year) |
|---------------------|-----------------------------|--------|-----------|----------|
| ' Model<br>(Eq.No.) | Proposer(s)                 | 50     | 100       | 200      |
| (1)                 | C.Oliveira                  | 32.1   | 56.4      | 98.8     |
| (2)                 | R.K.McGuire                 | 87.2   | 124.4     | 177.1    |
| (3)                 | L.Esteva &<br>E.Rosenbiueth | 46.6   | 87.6      | 164.4    |
| (4)                 | T.Katayama                  | 47.2   | 69.6      | 101.7    |

. .

· ·



Fig.C-1

A-5-34



Fig.C-2

A--5-35



A-5-36



Fig.C-4

A--5--37

### A-6. INVESTIGATION ON ENVIRONMENT

[1] Tables

[2] List of Collected Data

| [1] | Tables  |                                                                                    |
|-----|---------|------------------------------------------------------------------------------------|
|     | Table 1 | Tree Species to be Protected for Ceasing to Exist                                  |
|     | Table 2 | The Reptiles Inhabiting in Planned Road Area<br>of Central Selva Zone              |
|     | Table 3 | Major Fishes Recorded in Tarma, Chanchamayo and Perene<br>Rivers                   |
|     | Table 4 | Wild Animals which Allowed for the Inhabitants to<br>Hunt or Capture for Food      |
|     | Table 5 | Valuable Animals etc. Forecasted to Inhabit in the<br>