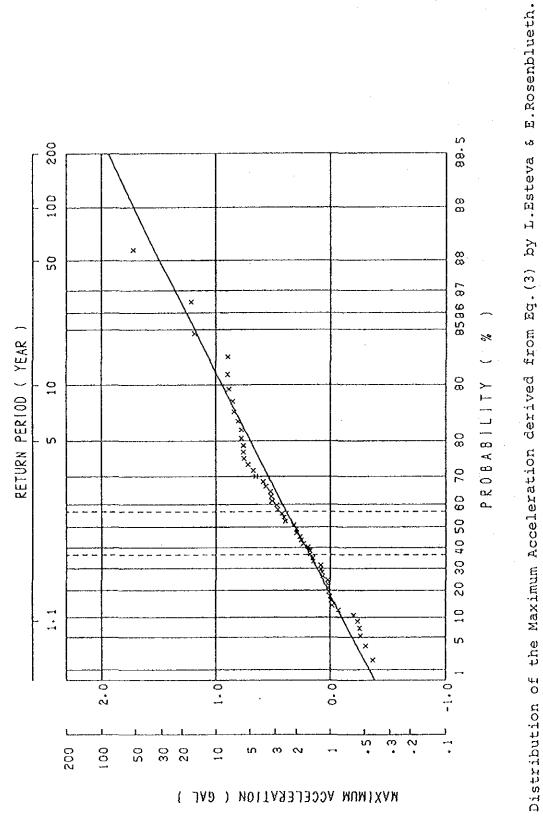

3.6\\ 2.8\\ 10.2\\ 9.0\\ 10.1\\ 5.6\\ 3.6\\ 12.3\\ 14.7\\ 3.6\\ 7.3\\ 12.8\\ 17.6\\ 32.4\\ 14.4\\ 13.3\\ 8.0\\ 5.9\end{array}$ |

|                   |                             | Return | Period, Tr | (year) |
|-------------------|-----------------------------|--------|------------|--------|
| Nodel<br>(Eq.No.) | Proposer(s)                 | 50     | 100        | 200    |
| (1)               | C.Oliveira                  | 33.5   | 53.4       | 82.7   |
| (2)               | R.K.McGuire                 | 94.9   | 133.3      | 185.4  |
| (3)               | L.Esteva &<br>E.Rosenbiueth | 30.8   | 51.8       | 86.4   |
| (4)               | T.Katayama                  | 59.6   | 92.4       | 142.6  |

Maximum Accelerations for Three Return Periods (gal)

Table A-4

. .



A-5-18

100







A-5-21

Distribution of Magnitude and Epicentral Distance of the Seismicity Data

Table B-1

TOTAL က 600 743 28 ω 2 132 397 104 88 21.78 V 1000 159 123 28 22 ~ **---**I 0 464 •----1 56 ģ < 800 0 2.60  $\circ$ 80 27 43  $^{\circ}$ တ **5**† •---• 28 < 700 183 ງນ ŝ ဖ đ 0 0 0 53 33. 67 009 159 393 5 80 80 2 51 27 đ 0 < 500</p> 5 0 0 117 2 334 91 23 ---20 33 < 400 •---• က 76 110 52 2 Ξ 2 ------287 < 300 0 ന ω ŝ 2 0 0 111 44 19 32 < 200 103 0 2 33 61 ∞ ct'  $\sim$ •••••**•**• 0 34 001 V 0 2 **m** ŝ 0 0 0 2 ---32 0 0 0 တ 0  $\circ$ 0 0 20 \*\*\*\*\* •---• 2 4 ٧I 0 < 4.0 <4.5 < 5.0 V ນ. 5 < 6.0 < 6.5 < 7.0 < 7.5 < 8.0 ≦ M < 3.5 TOTAL 0.0 .0

△ : Epicentral Distance (Km) M : Magnitude

|  | Table | B-2 |
|--|-------|-----|
|--|-------|-----|

Number of Earthquakes in a year during the period fr