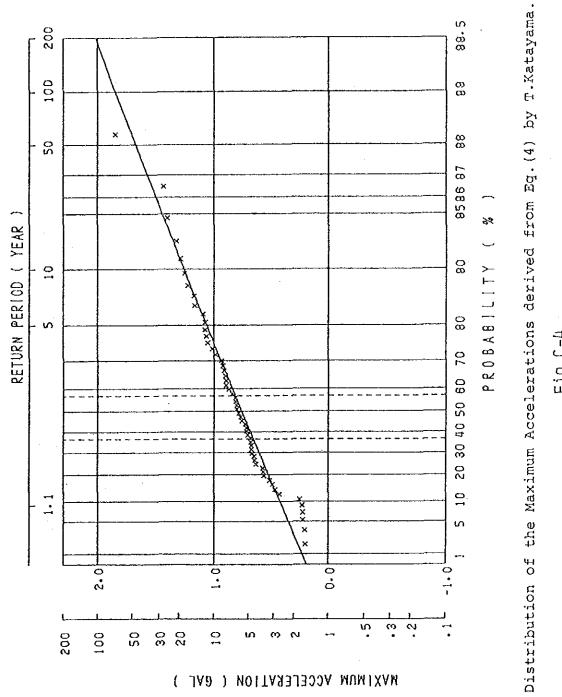

------|---------------|-----|-------|--------|---------|-------|
|--|---------|---------------|-----|-------|--------|---------|-------|

|                     |                             | Return | Period, T | r (year) |
|---------------------|-----------------------------|--------|-----------|----------|
| ' Model<br>(Eq.No.) | Proposer(s)                 | 50     | 100       | 200      |
| (1)                 | C.Oliveira                  | 32.1   | 56.4      | 98.8     |
| (2)                 | R.K.McGuire                 | 87.2   | 124.4     | 177.1    |
| (3)                 | L.Esteva &<br>E.Rosenbiueth | 46.6   | 87.6      | 164.4    |
| (4)                 | T.Katayama                  | 47.2   | 69.6      | 101.7    |

. .

· ·



Fig.C-1

A-5-34



Fig.C-2

A--5-35



A-5-36



Fig.C-4

A--5--37

### A-6. INVESTIGATION ON ENVIRONMENT

[1] Tables

[2] List of Collected Data

| [1] | Tables  |                                                                                    |
|-----|---------|------------------------------------------------------------------------------------|
|     | Table 1 | Tree Species to be Protected for Ceasing to Exist                                  |
|     | Table 2 | The Reptiles Inhabiting in Planned Road Area<br>of Central Selva Zone              |
|     | Table 3 | Major Fishes Recorded in Tarma, Chanchamayo and Perene<br>Rivers                   |
|     | Table 4 | Wild Animals which Allowed for the Inhabitants to<br>Hunt or Capture for Food      |
|     | Table 5 | Valuable Animals etc. Forecasted to Inhabit in the<br>Surroundin