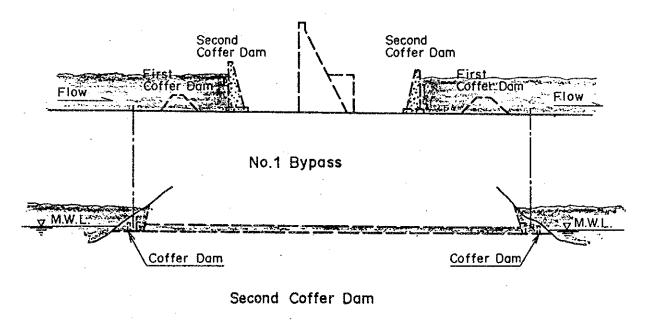

|                                                                                                                  |

A-4-19

### Care of River (Ene Paquitzapango)

|     |   |        |     | Ý   | ΈA  | Ŕ |            |    |     |    |
|-----|---|--------|-----|-----|-----|---|------------|----|-----|----|
| YEA | R | SEASON | AMJ | JA  | s o | N | D          | J  | F   | Μ  |
| 4 t | h | DRY    |     | 500 | son | F | L<br>? A I | N` | Y : | s. |







Second Coffer Dam



## Care of River (Ene Paquitzapango)

| •    |        | YEAR         |   |
|------|--------|--------------|---|
| YEAR | SEASON | AMJJASONDJFM | • |
| 4 th | RAINY  | DRY Season   |   |









#### (3) Tambo-Puerto Prado Site

As mentioned before, in the case of this site, the thickness of the deposited sand-gravel layer is estimated to be thick at a minimum of aobut 60 m, and as stated previously, it is difficult to adopt a concrete gravity type to second cofferdam. Therefore, this sand-gravel layer is not to be removed but left in place, and an impervious layer is to be formed by a special grouting method (clay, cement grout, etc.), or by the continuous under-ground wall method, on which a fill type dam is to be constructed as the second cofferdam.

The work for an impervious layer is to be carried out in the following procedure. That is, the impervious layer work is first to be performed in the dry seasons during the two years when the diversion tunnels are being excavate