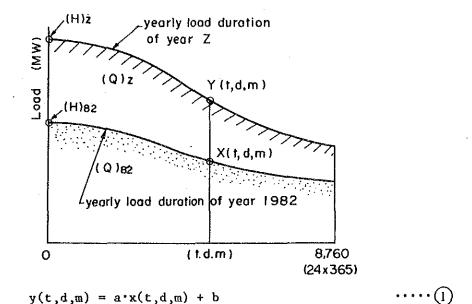

# A-3. DEVELOPMENT SCHEME

[1] Projection of Interconnectable Energy Production and Power Demand

in Central-North System Period 1985-2009

[2] Projection of Daily Load Curve

あび

n spear

Appendix A-3[1]

.

Table l

Sistema Interconectado Centro-Norte Proyeccion de la Demanda de Potencia (MW) Periodo 1985 - 2009

|                                                 |         |                  |                  |                    |         | Perio   | odo 1985 - | - 2009  |         |         |                    |                    |                    |                    | Cuadr              | o No. 3.1          |
|-------------------------------------------------|---------|------------------|------------------|--------------------|---------|---------|------------|---------|---------|---------|--------------------|--------------------|--------------------|--------------------|--------------------|--------------------|
| CENTRO DE CARGA                                 | 1978    | 1979             | 1980             | 1981               | 1982    | 1983    | 1984       | 1985    | 1986    | 1987    | 1988               | 1989               | 1990               | 1991               | 1992               | 1993               |
| Tumbes                                          | (3.0)   | (3.2)            | (3.3)            | (4.4)              | (4.5)   | (4,2)   | (7.4)      | (8.1)   | (8.5)   | (10.1)  | (10.9)             | (11.9)             | (12.9)             | (13.6)             | (16.5)             | (18.1              |
| Piura                                           | (15.8)  | (14.8)           | (15,8)           | (19.7)             | (20.4)  | (21.0)  | (22.9)     | (24.1)  | (25.4)  | (28.0)  | 29.4               | 41.0               | 55.4               | 62.7               | 67.1               | 70.6               |
| Talara                                          | (9.6)   | (9.4)            | (29.8)           | (29.9)             | (30.0)  | (25.1)  | (23.6)     | (24.7)  | (25.9)  | (30.6)  | (31.6)             | (31.9)             | (32.1)             | (34.5)             |                    | (35.1)             |
| Bayovar                                         | (0.4)   | (0.4)            | (0.4)            | (0.5)              | (0.5)   | (0.5)   | (0.6)      | (0.6)   | (0.6)   | (0.6)   | (0.6)              | (0.6)              | (0.6)              | 20.5               | 20.5               | 20.5               |
| Chiclayo                                        | (14,1)  | (15.8)           | (17.7)           | (19.4)             | (20.8)  | (21.2)  | (22.3)     | (23.5)  | (24.9)  | (28.5)  | 32.6               | 34.8               | 37.4               | 40.4               | 47.9               | 51.5               |
| Pacasmayo                                       | (19.8)  | (19.6)           | (23.2)           | (20.8)             | (19.9)  | (19.1)  | (20.0)     | (20.0)  | (20.0)  | (20.0)  | 25.6               | 26.0               | 26.3               | 26.6               | 26.8               | 27.2               |
| Cajamarca                                       | (2.4)   | (2.5)            | (2.9)            | (3.3)              | (3.5)   | (3.7)   | (4.1)      | (4.3)   | (4.6)   | (4.8)   | (5,1)              | (5.4)              | (5.8)              | (6.2)              |                    | (8.0               |
| Trujillo                                        | (50.6)  | (52.9)           | 51.8             | 51.6               | 56.3    | 51.4    | 56.2       | 60.4    | 68.2    | 74.5    | 82.0               | 84.8               | 88.1               | 92.0               | 96.2               | 100.3              |
| Chimbote                                        | (68.5)  | (83.0)           | 86.3             | 87.0               | 83.4    | 82.3    | 89.2       | 92.5    | 93.9    | 98.1    | 99.1               | 132.8              | 134.5              | 137.0              | 139.0              | 141.0              |
| Huallanca                                       | (5.7)   | (8.2)            | 8.4              | 11.0               | 12.3    | 10.1    | 10.3       | 11.1    | 16.0    | 16.5    | 16.8               | 17.9               | 20.2               | 20.8               | 22.5               | 23.2               |
| Paramonga                                       | (41.0)  | (41.0)           | 46.5             | 53.7               | 59.8    | 57.8    | 64.6       | 65.3    | 67.3    | 68.9    | 70.4               | 72.0               | 73.7               | 91.3               | 92.2               | 95.1               |
| Lima                                            | 615.7   | 650.5            | 700.2            | 785.6              | 829.7   | 792.5   | 801.1      | 811.1   | 843.9   | 882.4   | 923.1              | 966.6              | 1,023.8            | 1,084.2            | 1,153.0            | 1,218.0            |
| Pisco                                           | 11.0    | 13.7             | 14.9             | 16.6               | 37.8    | 39.2    | 44.8       | 46.7    | 49.7    | 53.5    | 55.3               | 57.4               | 62.0               | 65.2               | 67.9               | 74.5               |
| Ica                                             | 6.2     | 8.2              | 9.9              | 10.0               | 12.6    | 13.3    | 15.3       | 16.6    | 19.4    | 22.7    | 28.5               | 33.2               | 37.9               | 42.8               | 47.6               | 48.6               |
| Marcona                                         | 51.0    | 53.0             | 50.0             | 50.0               | 52.8    | 50.0    | 50.0       | 50.0    | 50.0    | 50.0    | 50.1               | 50.2               | 64.6               | 88.5               | 88.7               | 117.3              |
| Pachachaca                                      | (12.3)  | (13.0)           | (13.8)           | (14.5)             | (14.3)  | (14.8)  | (14.3)     | 28.2    | 28.6    | 31.3    | 31.6               | 31.9               | 32.4               | 32.9               | 37.0               | 76.5               |
| La Oroya                                        | (71.6)  | (75.6)           |                  | (80.0)             | (79.0)  | (82.1)  | (85.7)     | 87.8    | 104.6   | 116.6   | 132.9              | 144.0              | 147.5              | 163.2              | 170.8              |                    |
| Cerro de Pasco                                  | (24.7)  | (26.1)           | (27.7)           | (29.0)             | (31.5)  | (32.7)  | (33.7)     | 34.3    | 37.6    | 50.6    | 56.8               | 61.0               | 62.5               | 64.6               |                    | 176.5              |
|                                                 | 10.7    | 9.6              | 10.6             | 11.6               | 12.7    | 12.5    | 15.9       | 17.0    | 20.7    | 23.7    | 25.5               | 27.5               |                    |                    | 72.0               | 76.3               |
| Huancayo<br>Huancavelica                        | (0.6)   | (0.7)            | (0.8)            | (0.8)              | (0.8)   | (0.9)   | (1.1)      | 1.1     | 1.1     | 16.5    | 20.7               | 27.5               | 29.3               | 31.1               | 32.8               | 34.7               |
|                                                 | (0.0)   | (5.0)            | (5.3)            | (5.7)              | 14.2    | 14.9    | 15.0       | 15.0    | 17.6    | 18,5    | 18.7               |                    | 22.2               | 23.1               | 26.8               | 27.4               |
| Mantaro                                         | (4.7)   | (3.9)            | (4.5)            | (5.3)              | (5.3)   | (5.8)   | (6.2)      | (6.9)   | (7.7)   | (10.8)  | (11.8)             | 19.4               | 19.7               | 20.1               | 20.5               | 20.9               |
| Pucallpa<br>Total Interconcetable               | ş       |                  |                  |                    | 1,402.1 | 1,355.1 | 1,404.3    | 1,449.3 | 1,536.2 | 1,657.2 |                    | (13.7)             | (16.0)             | (20.6)             | (21.5)             | (24.1)             |
| Total Interconectable<br>Total Interconectado * | 1,042.2 | 1,110.1<br>720.3 | 1,204.2<br>959.0 | 1,310.4<br>1,055.6 | 1,055.6 | 1,101.5 | 1,139.2    | 1,449.5 | •       | 1,493.3 | 1,759.1<br>1,665.1 | 1,885.5<br>1,785.6 | 2,004.9<br>1,899.3 | 2,181.9<br>2,064.9 | 2,308.8<br>2,184.7 | 2,485.4<br>2,352.1 |
| CENTRO DE CARGA                                 | 1994    | 1995             | 1996             | 1997               | 1998    | 1999    | 2000       | 2001    | 2002    | 2003    | 2004               | 2005               | 2006               | 2007               | 2008               | 2009               |
| Turches                                         | (18.5)  | (10.1)           | (10.0)           | 20 6               | 01.2    |         |            | 24.5    | 25.7    | 97.0    |                    | 20.1               |                    |                    | <u> </u>           |                    |
| Tumbes                                          |         | (19.1)           | (19.9)           | 20.6               | 21.3    | 21.9    | 23.2       |         |         | 27.0    | 28.6               | 30.1               | 31.7               | 33.6               | 35.7               | 37.8               |
| Piura                                           | 74.3    | 78.5             | 82.8             | 87.5               | 92.1    | 97.3    | 105.2      | 114.3   | 122.5   | 131.8   | 143.0              | 155.3              | 168.0              | 182.9              | 199.2              | 216.2              |
| Talara                                          | (35.5)  | (35.9)           | (36.2)           | 59.2               | 59.6    | 60.0    | 62.1       | 64.3    | 66.0    | 67.9    | 70.6               | 73.3               | 76.0               | 79.2               | 82.4               | 85.8               |
| Bayovar                                         | 20.5    | 20.5             | 20.5             | 20.5               | 20.5    | 48.4    | 49.6       | 51.0    | 51.8    | 52.8    | 54.4               | 56.0               | 57.4               | 59.2               | 60.9               | 62.7               |
| Chiclayo                                        | 51.5    | 77.7             | 81.9             | 86.3               | 90.7    | 95.6    | 104.2      | 114.0   | 122.6   | 132.5   | 144.9              | 158.3              | 172.3              | 188.8              | 206.8              | 226 <b>.9</b>      |
| Pacasmayo                                       | 27.7    | 28.0             | 28.5             | 28.8               | 29.3    | 29,8    | 30.9       | 32.3    | 33.6    | 34.9    | 36.5               | 38.3               | 39.9               | 41.9               | 44.1               | 46.3               |
| Cajamarca                                       | (9.0)   | (9.5)            | (10.1)           | (10.9)             | (11.5)  | (12.1)  | (13.2)     | (14,4)  | (15.5)  | 58.2    | 60.9               | 63.6               | 94.3               | 98.1               | 101.9              | 105.6              |
| Trujillo                                        | 104.8   | 109.5            | 114.7            | 119.9              | 125.2   | 130.6   | 141.2      | 153.6   | 163.9   | 176.0   | 190.8              | 206.7              | 222.7              | 241.9              | 262.3              | 284.3              |
| Chimbote                                        | 143.1   | 145.4            | 148.0            | 150.4              | 185.4   | 188.2   | 195.8      | 204.8   | 211.5   | 219.9   | 230.3              | 241.4              | 252.3              | 265.4              | 279.2              | 294.0              |
| Huallanca .                                     | 24.5    | 25.3             | 48.3             | 49.1               | 50.0    | 51.0    | 53,2       | 55.8    | 57.7    | 60.1    | 63.2               | 66.4               | 69.5               | 73.0               | 76.5               | 79.9               |
| Paramonga                                       | 112.1   | 113.1            | 146.8            | 147.9              | 149.1   | 175.2   | 181.0      | 187.5   | 192.0   | 197.7   | 205.2              | 213.0              | 220.5              | 229.6              | 238.9              | 248.7              |
| Lima                                            | 1,287.1 | 1,361.3          | 1,439.3          | 1,521.9            | 1,606.8 | 1,695.6 | 1,813.4    | 1,946.6 |         | 2,185.2 | 2,342.6            | 2,509.4            | 2,660.3            | 2,837.3            | 3,023.8            | 3,221.6            |
| Pisco                                           | 77.6    | 80.2             | 82.8             | 85.7               | 110.6   | 114.0   | 120.6      | 127.5   | 133.6   | 140.7   | 149.2              | 158.2              | 167.3              | 178.1              | 189.3              | 201.3              |
| Ica                                             | 49.9    | 51.0             | 52.3             | 53.4               | 54.8    | 56.1    | 58.9       | 62.2    | 64.9    | 68.0    | 72.0               | 76.0               | 80.1               | 84.8               | 90.2               | 95.8               |
| Marcona                                         | 117.5   | 117.7            | 117.8            | 118.0              | 118.2   | 132.7   | 136.2      | 140.3   | 142.8   | 146.0   | 150.7              | 155.5              | 160.0              | 165.2              | 170.8              | 176.4              |
| Pachachaca                                      | 77.0    | 80.3             | 80.8             | 93.5               | · 93.9  | 94.3    | 97.2       | 100.4   | 138.4   | 141.7   | 146.4              | 151.3              | 155.7              | 161.2              | 166.6              | 172.3              |
| La Oroya                                        | 189.0   | 194.6            | 199.2            | 213.1              | 214.7   | 216.6   | 224.5      | 233.3   | 239.0   | 246.1   | 255.7              | 265.7              | 274.9              | 286.0              | 297.4              | 309.3              |
| Cerro de Pasco                                  | 78.0    | 79.6             | 81.4             | 83.5               | 85.4    | 87.5    | 91.9       | 96.8    | 100.9   | 105.9   | 111.6              | 118.2              | 124.5              | 132.1              | 139.8              | 148.2              |
| Huancayo                                        | 36.6    | 39.3             | 43.1             | 45.5               | 47.5    | 50.9    | 55.1       | 60.1    | 65.2    | 70.5    | 76.7               | 82.6               | 89.3               | 97.0               | 105.4              | 114.5              |
| Huancavelica                                    | 27.8    | 28.3             | 28.7             | 29.3               | 29.8    | 30.4    | 31.8       | 33.3    | 34.5    | 35.9    | 37.7               | 39.7               | 41.7               | 43.9               | 46.3               | 48.8               |
| Mantaro                                         | 21.4    | 21.9             | 22.4             | 22.9               | 23.5    | 24.1    | 25.4       | 26.9    | 28.1    | 29.5    | 31.4               | 33.4               | 35.4               | 37.8               | 40.5               | 43.5               |
| Pucallpa                                        | (25.3)  | (26.4)           | (27.8)           | (29.5)             | 31.8    | 33.6    | 35.6       | 37.8    | 40.1    | 43.0    | 46.0               | 49.4               | 53.3               | 57.6               | 62.6               | 68.5               |
| Total Interconectable                           | 2,608.7 | 2,743.1          | 2,912.9          | 3,077.3            | 3,251.5 | 3,445.9 | 3,650.2    | 3,881.7 |         | 4,371.5 | 4,648.3            | 4,941.6            | 5,247.0            | 5,574.5            | 5,920.4            | 6,288.2            |
| Total Interconectado *                          | 2,470.0 | 2,599.2          | 2,762.5          | 2,976.2            | 3,175.4 | 3,365.1 | 3,564.2    | 3,789.9 | 4,016.4 | 4,284.0 | 4,555.4            | 4,842.8            | 5,142.0            | 5,463.0            | 5,802.0            | 6,162.5            |
|                                                 |         | -                | -                | •                  | -       | -       | -          | -       | -       |         |                    |                    |                    |                    |                    | -                  |

\* Factor de Simultaneidad del Sistema = 0.98

Cuadro No. 3.1

Table 2

.

23