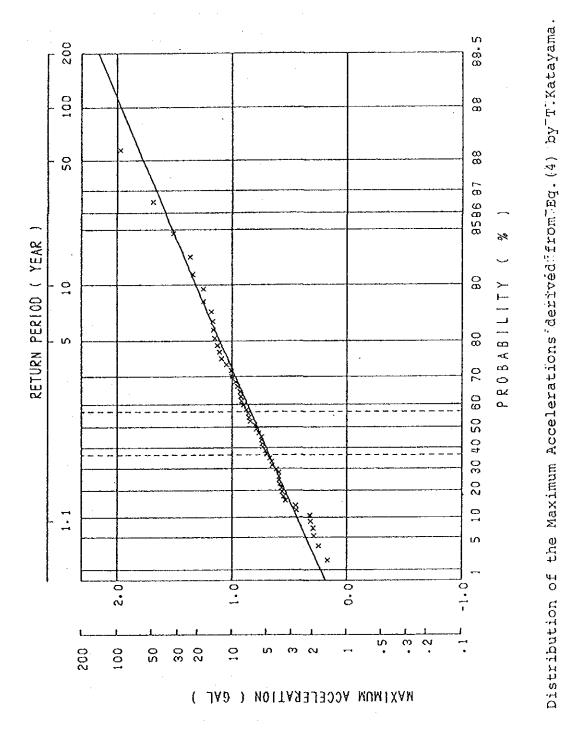

.6\\ 2.8\\ 10.2\\ 9.0\\ 10.1\\ 5.6\\ 3.6\\ 12.3\\ 14.7\\ 3.6\\ 7.3\\ 12.8\\ 17.6\\ 32.4\\ 14.4\\ 13.3\\ 8.0\\ 5.9\end{array}$ |

|                   |                             | Return | Period, Tr | (year) |
|-------------------|-----------------------------|--------|------------|--------|
| Nodel<br>(Eq.No.) | Proposer(s)                 | 50     | 100        | 200    |
| (1)               | C.Oliveira                  | 33.5   | 53.4       | 82.7   |
| (2)               | R.K.McGuire                 | 94.9   | 133.3      | 185.4  |
| (3)               | L.Esteva &<br>E.Rosenbiueth | 30.8   | 51.8       | 86.4   |
| (4)               | T.Katayama                  | 59.6   | 92.4       | 142.6  |

Maximum Accelerations for Three Return Periods (gal)

Table A-4

. .



A-5-18

100







A-5-21

Distribution of Magnitude and Epicentral Distance of the Seismicity Data

Table B-1

TOTAL က 600 743 28 ω 2 132 397 104 88 21.78 V 1000 159 123 28 22 ~ **---**I 0 464 •----1 56 ģ < 800 0 2.60  $\circ$ 80 27 43  $^{\circ}$ တ **5**† •---• 28 < 700 183 ງນ ŝ ဖ đ 0 0 0 53 33. 67 009 159 393 5 80 80 2 51 27 đ 0 < 500</p> 5 0 0 117 2 334 91 23 ---20 33 < 400 •---• က 76 110 52 2 Ξ 2 ------287 < 300 0 ന ω ŝ 2 0 0 111 44 19 32 < 200 103 0 2 33 61 ∞ ct'  $\sim$ •••••**•**• 0 34 001 V 0 2 **m** ŝ 0 0 0 2 ---32 0 0 0 တ 0  $\circ$ 0 0 20 \*\*\*\*\* •---• 2 4 ٧I 0 < 4.0 <4.5 < 5.0 V ນ. 5 < 6.0 < 6.5 < 7.0 < 7.5 < 8.0 ≦ M < 3.5 TOTAL 0.0 .0

△ : Epicentral Distance (Km) M : Magnitude

|  | Table | B-2 |
|--|-------|-----|
|--|-------|-----|

Number of Earthquakes in a year during the period from