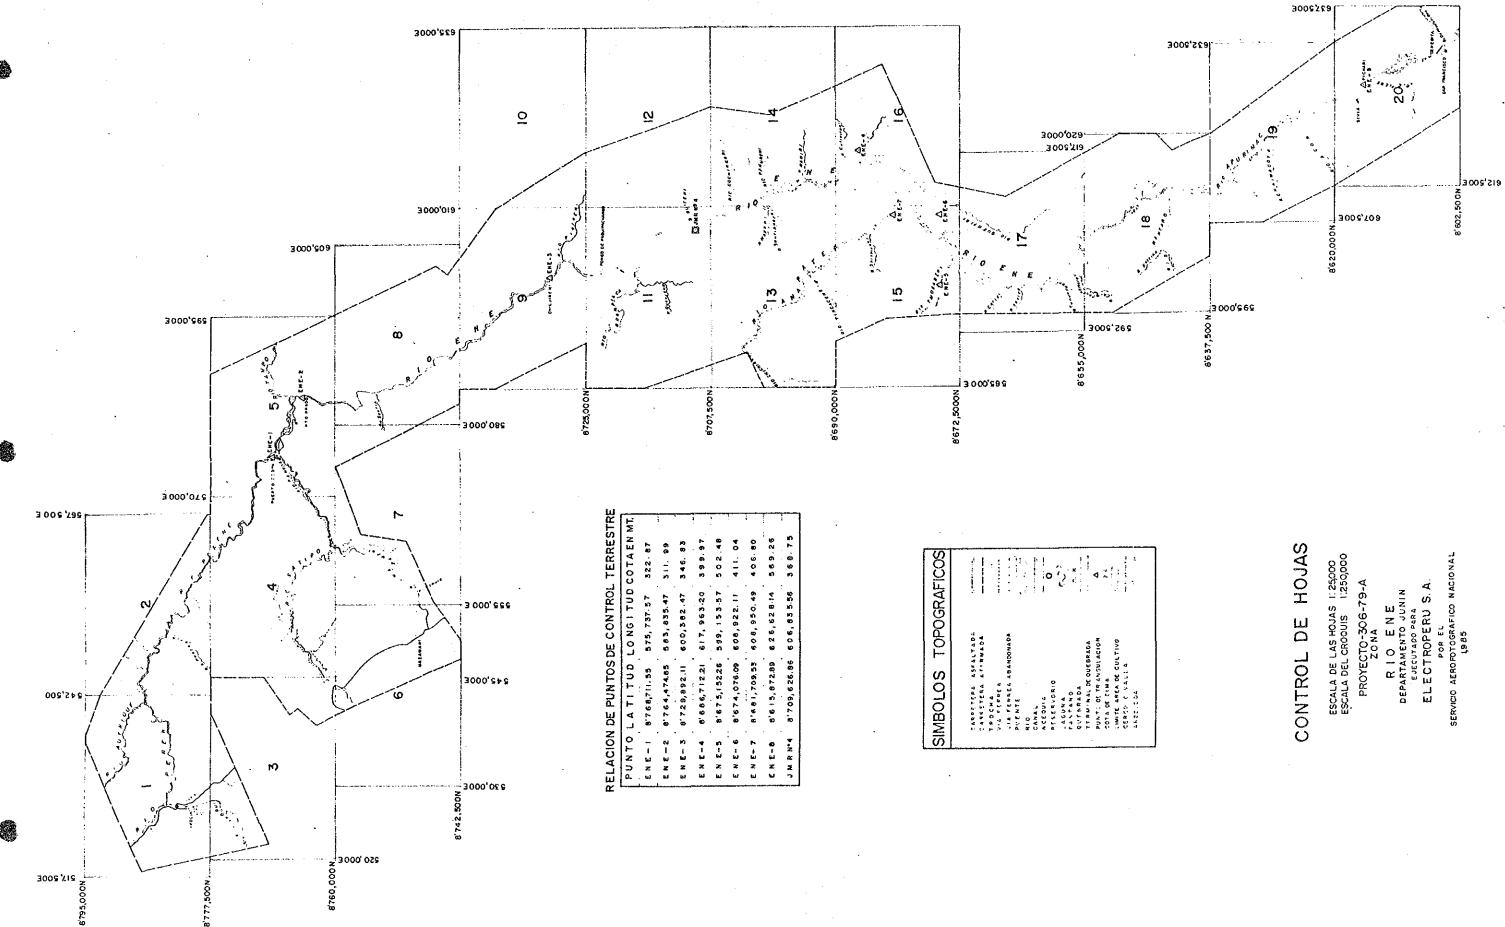

|
|---------------|--------------------|-----------------|----------|
| RE 1          | -11*08'15".012     | -74"18'23"-156  | 322.87   |
| CL 2          | -11'10'32-,287     | -74*13*55*-847  | 311.99   |
| NB 3          | -11*29*16*,522     | -74*04*46*-718  | 346.83 • |
| KTX 4         | -11"32'40",196     | -73'55'02'.041  | 399.97 # |
| NZ 3          | -11*58*58*.351     | -74*05'21"-435  | 502.48 # |
| ศธิธ          | -11*59'32",480     | -73*59*58*.337  | 411.04   |
| n 7           | -11"55"24",002     | -73*59*58*.312  | 406.80   |
| NE 8          | -12"31'04~,637     | -73*50104*.632  | 369.26 : |
| risting       | Control point used | is as follows.  |          |
| σι            | -11*14*580552      | -74"38'05",8367 | 637.25 m |

.

. 3

## (2) Index of Topographical Map

,

.



di Brannya Branny Branny Branny Branny Branny Branny Branny Branny Bra