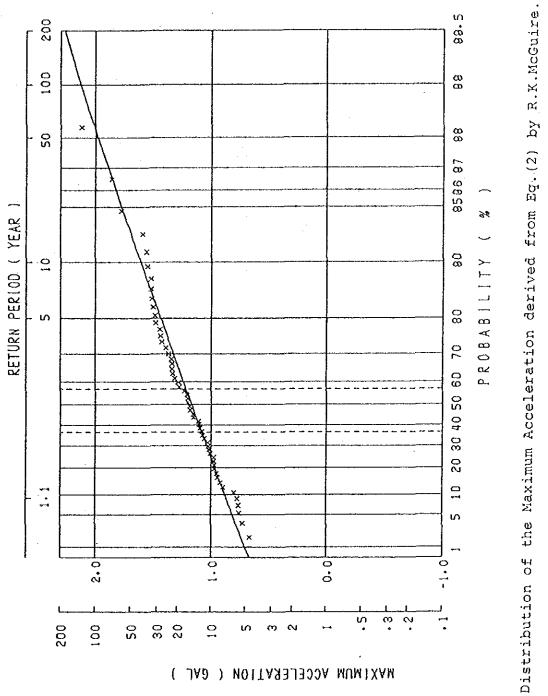

\\ 3.6\\ 2.8\\ 10.2\\ 9.0\\ 10.1\\ 5.6\\ 3.6\\ 12.3\\ 14.7\\ 3.6\\ 7.3\\ 12.8\\ 17.6\\ 32.4\\ 14.4\\ 13.3\\ 8.0\\ 5.9\end{array}$ |

|                   |                             | Return | Period, Tr | (year) |
|-------------------|-----------------------------|--------|------------|--------|
| Nodel<br>(Eq.No.) | Proposer(s)                 | 50     | 100        | 200    |
| (1)               | C.Oliveira                  | 33.5   | 53.4       | 82.7   |
| (2)               | R.K.McGuire                 | 94.9   | 133.3      | 185.4  |
| (3)               | L.Esteva &<br>E.Rosenbiueth | 30.8   | 51.8       | 86.4   |
| (4)               | T.Katayama                  | 59.6   | 92.4       | 142.6  |

Maximum Accelerations for Three Return Periods (gal)

Table A-4

. .



A-5-18

100







A-5-21

Distribution of Magnitude and Epicentral Distance of the Seismicity Data

Table B-1

TOTAL က 600 743 28 ω 2 132 397 104 88 21.78 V 1000 159 123 28 22 ~ **---**I 0 464 •----1 56 ģ < 800 0 2.60  $\circ$ 80 27 43  $^{\circ}$ တ **5**† •---• 28 < 700 183 ງນ ŝ ဖ đ 0 0 0 53 33. 67 009 159 393 5 80 80 2 51 27 đ 0 < 500</p> 5 0 0 117 2 334 91 23 ---20 33 < 400 •---• က 76 110 52 2 Ξ 2 ------287 < 300 0 ന ω ŝ 2 0 0 111 44 19 32 < 200 103 0 2 33 61 ∞ ct'  $\sim$ •••••**•**• 0 34 001 V 0 2 **m** ŝ 0 0 0 2 ---32 0 0 0 တ 0  $\circ$ 0 0 20 \*\*\*\*\* •---• 2 4 ٧I 0 < 4.0 <4.5 < 5.0 V ນ. 5 < 6.0 < 6.5 < 7.0 < 7.5 < 8.0 ≦ M < 3.5 TOTAL 0.0 .0

△ : Epicentral Distance (Km) M : Magnitude

|  | Table | B-2 |
|--|-------|-----|
|--|-------|-----|

Number of Earthquakes in a year during the period