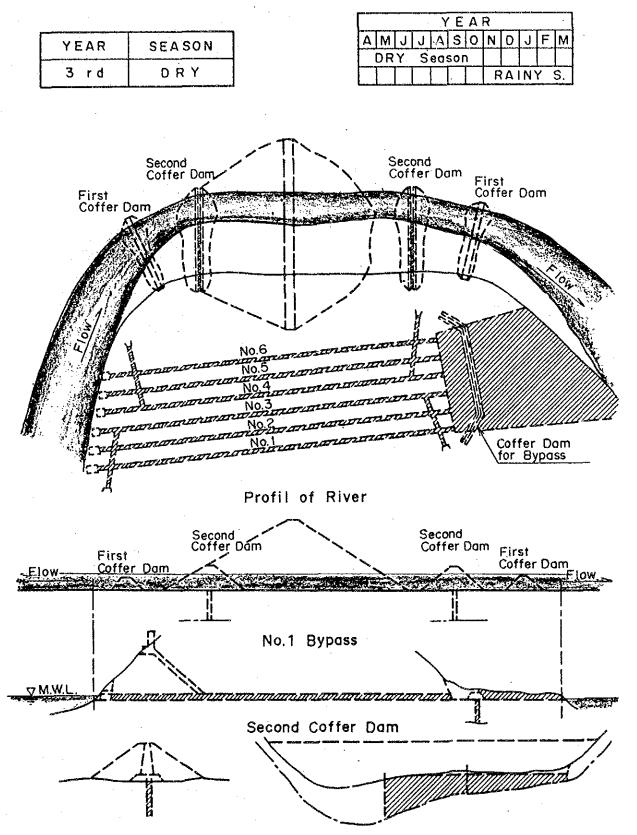

| а.<br> |                     |
| Excavation for dam (river bed)                                                 |              |                            |     |                                              |              |                                               |         |                                                                                                                     |        |                     |

A-4-24

### (4) Sumabeni Site

.

The site has topographical and geological conditions resembling those of the Tambo-Puerto Prado site. Accordingly, in diversion and care of river, it will be possible to carry out basically the same method as for Tambo-Puerto Prado.



A-4-26



A-4-27







|                   |                                 | YEAR                                                |
|-------------------|---------------------------------|-----------------------------------------------------|
| YEAR              | SEASON                          | A M J J A S O N D J F M<br>DRY Season               |
| 5 th              | RAINY                           | RAINY S.                                            |
| First<br>Coffer ( | Second<br>Coffer Dam            | Second<br>Coffer Dam<br>First<br>Coffer Dam         |
|                   |                                 | tor Bypass                                          |
| Д                 | Profil of                       | River                                               |
| First