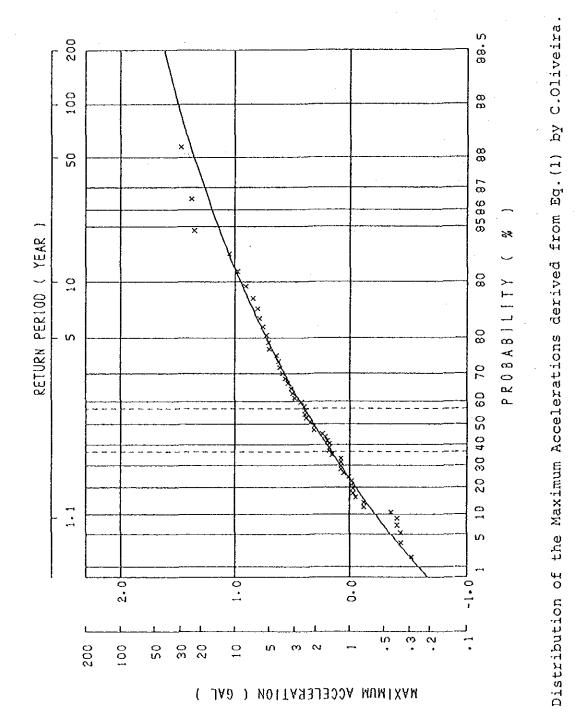

.2\\ 1.2\\ 1.2\\ 1.2\\ 1.2\\ 1.2\\ 1.2$ |             |

Table B-4

.

.

•

.

Maximum Accelerations for Three Return Periods (gal)

|                   |                             | Return Period, Tr (year) |       |       |
|-------------------|-----------------------------|--------------------------|-------|-------|
| Model<br>(Eq.No.) | Proposer(s)                 | 50                       | 100   | 200   |
| (1)               | C.Oliveira                  | 22.7                     | 31.0  | 40.9  |
| (2)               | R.K.McGuire                 | 74.5                     | 94.4- | 117.2 |
| (3)               | L.Esteva &<br>E.Rosenbiueth | 22.3                     | 32.3  | 45.4  |
| (4)               | T.Katayama                  | 44.9                     | 61.7  | 82.8  |



A-5-26



A--5-27



A-5-28



A-5-29

Tdble C-1 Distribution of Magnitude and Epicentral Distance of the Seismicity Data

 $<sup>\</sup>Delta$  : Epicentral Distance (Km) M : Magnitude

Table C-2

Number of Earthquakes in a year during the period from 1925 to 1981

| Year | N   | Sum of N | Year | N   | Sum of N |
|------|-----|----------|------|-----|----------|
| 1925 | . 1 | 1        | 1954 | 1   | 110      |
| 1926 | 1   | 2        | 1955 | 3   | 113      |
| 1927 | l   | 3        | 1956 | 4   | 117      |
| 1928 | 5   | 8        | 1957 | 2   | 119      |
| 1929 | 1   | 9        | 1958 | 4   | 123      |
| 1930 | . 1 | 10       | 1959 | 2   | 125      |
| 1931 | 4   | 14       | 1960 | 6   | 131      |
| 1932 | 5   | 19       | 1961 | 8   | 139      |
| 1933 | 10  | 29       | 1962