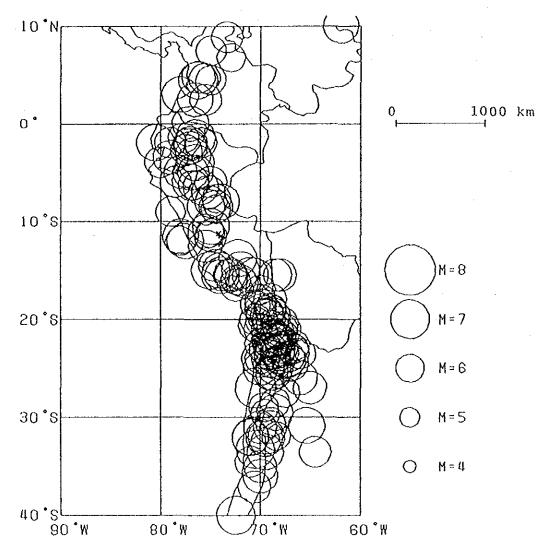

|
|---------------------------------------|-----------|-----------|
| A: Tambo Puerto Prado<br>( Tambo-10 ) | 11°09'10" | 74°14'21" |
| B: Ene Paquitzapango<br>(Ene -40)     | 11°31'04" | 74°04'30" |
| C: Ene Sumabeni<br>(Ene -10)          | 12°09'50" | 74°04'13" |

,

# Table 1

# Location of Project Sites.



Fig.1



Seismicity of Magnitude M≥7.5 in 1925-1981, Total Number of Plots are 8.

Fig.2



Seismicity of Magnitude 7≦M<7.5 in 1925-1981, Total Number of Plots are 40.





. •

Seismicity of Magnitude 6.55M<7 in 1925-1981, Total Number of Plots are 251.

Fig.4

÷



Seismicity of Magnitude 6≦M<6.5 in 1925-1981, Total Number of Plots are 290.

Fig.5









Distribution of Focal Depth  $50 \le D \le 100 \text{ km}(M \ge 6)$ , in 1925-1981, Total Number of Plots are 99.

Fig.7



Distribution of Focal Depth  $100 \le D < 200 \text{ km}(M \ge 6)$ , in 1925-1981, Total Number of Plots are 154.

Fig.8







Table A-1

Distribution of Magnitude and Epicentral Distance of the Seismicity Data

| ·        | 1          | r     |       | r     | <u> </u> |        | T     | 1    | <u></u> | 1     | T     | 1 |
|----------|------------|-------|-------|-------|----------|--------|-------|------|---------|-------|-------|---|
| TOTAL    | ຕີ         | 132   | 600   | 743   | 397      | 104    | 88    | 28   | 8       | 5     | 2135  |   |
| ≤ 1000   |            | 55    | 147   | 115   | 74       | 16     | 20    | 2    |         | 0     | 436   |   |
| < 800    | 0          | 24    | 72    | 51    | 32       | ۍ<br>۵ | œ     |      | e4      | 0     | 197   |   |
| < 700