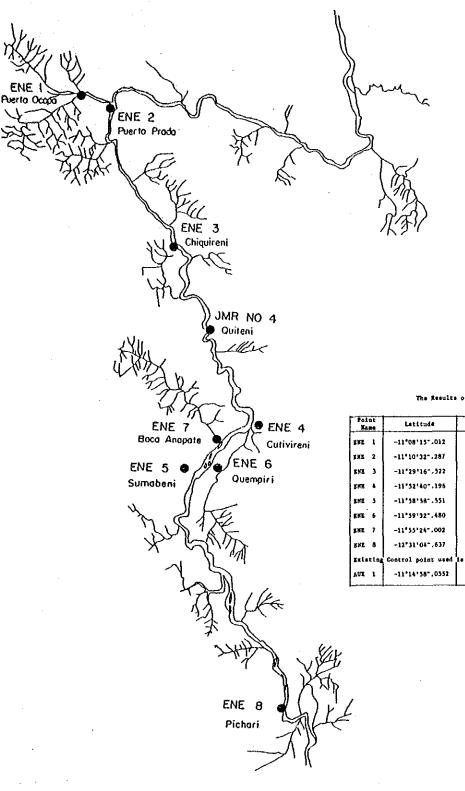

-77-AG
- (5) Resolución Ministerial No. 5056-70-AG
- (6) Reglamento de Ordenación Forestal
- (7) Reglamento de Aprovechamiento Forestal en Bosques Nacionales
- (8) Reglamento de Extracción y Transformación Forestal
- (9) Reglamento de Unidades de Conservación
- (10) Estudio de Factibilidad Técnico Econômico de Extracción Forestal cuenca Hidrográfica RíoPerené
- (11) Data related to the populations of Native and Immigrant
- (12) Informe sobre la Carta de Petición Adicional del Estudio de Impacto Ambiental
- (13) Mapa Forestal del Perú (Memoria Explicativa)
- (14) Mapa Ecológico del Perú: 1976
- (15) Mapa Ecológico del Perú: 1976 (Escala; 1:1,000,000)

A-6-9

### A-7. TOPOGRAPHICAL SURVEY

- [1] Location of Control Points
- [2] Index of Topographical Map

### (1) Location of Control Points



Location of Control Points

A-7-3

The Assults of Control Point Surveying

| Foist<br>Kane | Latitud#           | Longitude       | Altitude |
|---------------|--------------------|-----------------|----------|
| RE 1          | -11*08'15".012     | -74"18'23"-156  | 322.87   |
| CL 2          | -11'10'32-,287     | -74*13*55*-847  | 311.99   |
| NB 3          | -11*29*16*,522     | -74*04*46*-718  | 346.83 • |
| KTX 4         | -11"32'40",196     | -73'55'02'.041  | 399.97 # |
| NZ 3          | -11*58*58*.351     | -74*05'21"-435  | 502.48 # |
| ศธิธ          | -11*59'32",480     | -73*59*58*.337  | 411.04   |
| n 7           | -11"55"24",002     | -73*59*58*.312  | 406.80   |
| NE 8          | -12"31'04~,637     | -73*50104*.632  | 369.26 : |
| risting       | Control point used | is a