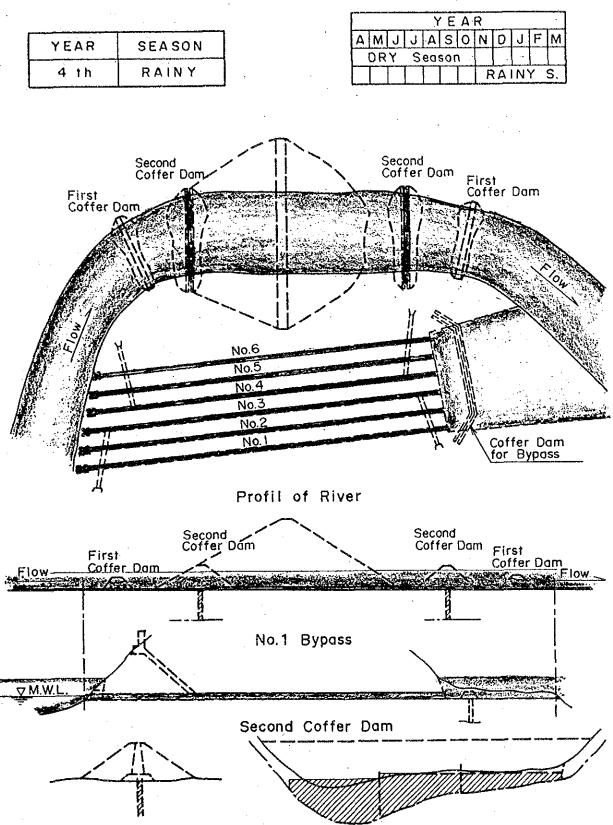

| а.<br> |                     |
| Excavation for dam (river bed)                                                 |              |                            |     |                                              |              |                                               |         |                                                                                                                     |        |                     |

A-4-24

### (4) Sumabeni Site

.

The site has topographical and geological conditions resembling those of the Tambo-Puerto Prado site. Accordingly, in diversion and care of river, it will be possible to carry out basically the same method as for Tambo-Puerto Prado.



A-4-26



A-4-27







|                   |                                 | YEAR                                                |
|-------------------|---------------------------------|-----------------------------------------------------|
| YEAR              | SEASON                          | A M J J A S O N D J F M<br>DRY Season               |
| 5 th              | RAINY                           | RAINY S.                                            |
| First<br>Coffer ( | Second<br>Coffer Dam            | Second<br>Coffer Dam<br>First<br>Coffer Dam         |
|                   |                                 | tor Bypass                                          |
| Д                 | Profil of                       | River                                               |
| First             | Seco