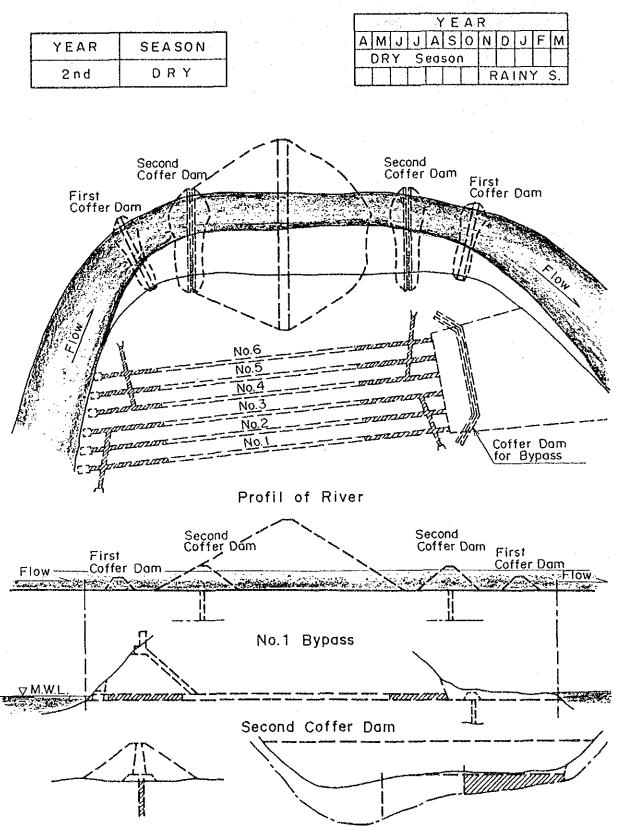

| а.<br> |                     |
| Excavation for dam (river bed)                                                 |              |                            |     |                                              |              |                                               |         |                                                                                                                     |        |                     |

A-4-24

### (4) Sumabeni Site

.

The site has topographical and geological conditions resembling those of the Tambo-Puerto Prado site. Accordingly, in diversion and care of river, it will be possible to carry out basically the same method as for Tambo-Puerto Prado.



A-4-26



A-4-27







|                   |                                 | YEAR                                                |
|-------------------|---------------------------------|-----------------------------------------------------|
| YEAR              | SEASON                          | A M J J A S O N D J F M<br>DRY Season               |
| 5 th              | RAINY                           | RAINY S.                                            |
| First<br>Coffer ( | Second<br>Coffer Dam            | Second<br>Coffer Dam<br>First<br>Coffer Dam         |
|                   |                                 | tor Bypass                                          |
| Д                 | Profil of                       | River                                               |
| Fi