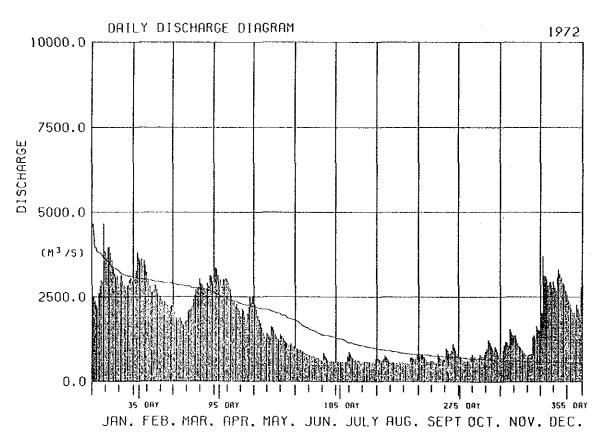

## (2)-2 Ashaninga

HIN.

ASHANINGA DAILY DISCHARGE

|                                                                         | DAILY                                                                                                                                                                                                                                    | DISCH                                                                                                                                                                               | ARGE                                                                                                                                                                                                                                                                                                                                                                                                                                                                                                                                                                                                                                                                                                                                                                                                                                                                                                                                                                                                                                                                                                                                                                                                                                                                                                                                                                                                                                                                                                                                                                                                                                                                                                                                                                                                                                                                                                                                                                                                                                                                                                                                                                                                                                                                                                                                                                                                                                                                                                                                                                                                                                                                                                                                                                                                                                                                                                                                                                                                                                                                                                                                                                                   | TABLE                                                                                                                                                                                                     | (С.                                                                                                                                                                                                                                                                                                                                                                                                                                                                                                                                                                                                                                                                                                                                                                                                                                                                                                                                                                                                                                                                                                                                                                                                                                                                                                                                                                                                                                                                                                                                                                                                                                                                                                                                                                                                                                                                                                                                                                                                                                                                                                                                                                                                                                                                                                                                                                                                                                                                                                                                                                                                                                                                                                                                  | A. ≕                                                                                                                                                                      | 107780                                                                                                                                       | KM <sup>2</sup> )                                                                                                                                                                                                                                                                                                                                                                                                                                                                                                                                                                                                                                                                                                                                                                                                                                                                                                                                                                                                                                                                                                                                                                                                                                                                                                                                                                                                                                                                                                                                                                                                                                                                                                                                                                                                                                                                                                                                                                                                                                                                                                                                                                                                                                                                                                                                                                                                                                                                                                                                                                                                                                                                                                                                                                                                                     | (UN                                                                                                                                                                                                                                                                                                                                                                                                                                                                                                                                                                                                                                                                                                                                                                                                                                                                                                                                                                                                                                                                                                                                                                                                                                                                                                                                                                                                                                                                                                                                                                                                                                                                                                                                                                                                                                                                                                                                                                                                                                                                                                                                                                                                                                                                                                                                                                                                                                                                                                                                                                                                                                                                                                                                                                                                                                   | II:M3                                                                                                                                                                | /\$]                                                                                                                                                                                                                                                                    | 1951                                                                                                                                                                 |
|-------------------------------------------------------------------------|------------------------------------------------------------------------------------------------------------------------------------------------------------------------------------------------------------------------------------------|-------------------------------------------------------------------------------------------------------------------------------------------------------------------------------------|----------------------------------------------------------------------------------------------------------------------------------------------------------------------------------------------------------------------------------------------------------------------------------------------------------------------------------------------------------------------------------------------------------------------------------------------------------------------------------------------------------------------------------------------------------------------------------------------------------------------------------------------------------------------------------------------------------------------------------------------------------------------------------------------------------------------------------------------------------------------------------------------------------------------------------------------------------------------------------------------------------------------------------------------------------------------------------------------------------------------------------------------------------------------------------------------------------------------------------------------------------------------------------------------------------------------------------------------------------------------------------------------------------------------------------------------------------------------------------------------------------------------------------------------------------------------------------------------------------------------------------------------------------------------------------------------------------------------------------------------------------------------------------------------------------------------------------------------------------------------------------------------------------------------------------------------------------------------------------------------------------------------------------------------------------------------------------------------------------------------------------------------------------------------------------------------------------------------------------------------------------------------------------------------------------------------------------------------------------------------------------------------------------------------------------------------------------------------------------------------------------------------------------------------------------------------------------------------------------------------------------------------------------------------------------------------------------------------------------------------------------------------------------------------------------------------------------------------------------------------------------------------------------------------------------------------------------------------------------------------------------------------------------------------------------------------------------------------------------------------------------------------------------------------------------------|-----------------------------------------------------------------------------------------------------------------------------------------------------------------------------------------------------------|--------------------------------------------------------------------------------------------------------------------------------------------------------------------------------------------------------------------------------------------------------------------------------------------------------------------------------------------------------------------------------------------------------------------------------------------------------------------------------------------------------------------------------------------------------------------------------------------------------------------------------------------------------------------------------------------------------------------------------------------------------------------------------------------------------------------------------------------------------------------------------------------------------------------------------------------------------------------------------------------------------------------------------------------------------------------------------------------------------------------------------------------------------------------------------------------------------------------------------------------------------------------------------------------------------------------------------------------------------------------------------------------------------------------------------------------------------------------------------------------------------------------------------------------------------------------------------------------------------------------------------------------------------------------------------------------------------------------------------------------------------------------------------------------------------------------------------------------------------------------------------------------------------------------------------------------------------------------------------------------------------------------------------------------------------------------------------------------------------------------------------------------------------------------------------------------------------------------------------------------------------------------------------------------------------------------------------------------------------------------------------------------------------------------------------------------------------------------------------------------------------------------------------------------------------------------------------------------------------------------------------------------------------------------------------------------------------------------------------------|---------------------------------------------------------------------------------------------------------------------------------------------------------------------------|----------------------------------------------------------------------------------------------------------------------------------------------|---------------------------------------------------------------------------------------------------------------------------------------------------------------------------------------------------------------------------------------------------------------------------------------------------------------------------------------------------------------------------------------------------------------------------------------------------------------------------------------------------------------------------------------------------------------------------------------------------------------------------------------------------------------------------------------------------------------------------------------------------------------------------------------------------------------------------------------------------------------------------------------------------------------------------------------------------------------------------------------------------------------------------------------------------------------------------------------------------------------------------------------------------------------------------------------------------------------------------------------------------------------------------------------------------------------------------------------------------------------------------------------------------------------------------------------------------------------------------------------------------------------------------------------------------------------------------------------------------------------------------------------------------------------------------------------------------------------------------------------------------------------------------------------------------------------------------------------------------------------------------------------------------------------------------------------------------------------------------------------------------------------------------------------------------------------------------------------------------------------------------------------------------------------------------------------------------------------------------------------------------------------------------------------------------------------------------------------------------------------------------------------------------------------------------------------------------------------------------------------------------------------------------------------------------------------------------------------------------------------------------------------------------------------------------------------------------------------------------------------------------------------------------------------------------------------------------------------|---------------------------------------------------------------------------------------------------------------------------------------------------------------------------------------------------------------------------------------------------------------------------------------------------------------------------------------------------------------------------------------------------------------------------------------------------------------------------------------------------------------------------------------------------------------------------------------------------------------------------------------------------------------------------------------------------------------------------------------------------------------------------------------------------------------------------------------------------------------------------------------------------------------------------------------------------------------------------------------------------------------------------------------------------------------------------------------------------------------------------------------------------------------------------------------------------------------------------------------------------------------------------------------------------------------------------------------------------------------------------------------------------------------------------------------------------------------------------------------------------------------------------------------------------------------------------------------------------------------------------------------------------------------------------------------------------------------------------------------------------------------------------------------------------------------------------------------------------------------------------------------------------------------------------------------------------------------------------------------------------------------------------------------------------------------------------------------------------------------------------------------------------------------------------------------------------------------------------------------------------------------------------------------------------------------------------------------------------------------------------------------------------------------------------------------------------------------------------------------------------------------------------------------------------------------------------------------------------------------------------------------------------------------------------------------------------------------------------------------------------------------------------------------------------------------------------------------|----------------------------------------------------------------------------------------------------------------------------------------------------------------------|-------------------------------------------------------------------------------------------------------------------------------------------------------------------------------------------------------------------------------------------------------------------------|----------------------------------------------------------------------------------------------------------------------------------------------------------------------|
| DRY                                                                     | JAN.                                                                                                                                                                                                                                     | FEB.                                                                                                                                                                                | MAR.                                                                                                                                                                                                                                                                                                                                                                                                                                                                                                                                                                                                                                                                                                                                                                                                                                                                                                                                                                                                                                                                                                                                                                                                                                                                                                                                                                                                                                                                                                                                                                                                                                                                                                                                                                                                                                                                                                                                                                                                                                                                                                                                                                                                                                                                                                                                                                                                                                                                                                                                                                                                                                                                                                                                                                                                                                                                                                                                                                                                                                                                                                                                                                                   | APR.                                                                                                                                                                                                      | MAY.                                                                                                                                                                                                                                                                                                                                                                                                                                                                                                                                                                                                                                                                                                                                                                                                                                                                                                                                                                                                                                                                                                                                                                                                                                                                                                                                                                                                                                                                                                                                                                                                                                                                                                                                                                                                                                                                                                                                                                                                                                                                                                                                                                                                                                                                                                                                                                                                                                                                                                                                                                                                                                                                                                                                 | JUN.                                                                                                                                                                      | JULY                                                                                                                                         | AUG.                                                                                                                                                                                                                                                                                                                                                                                                                                                                                                                                                                                                                                                                                                                                                                                                                                                                                                                                                                                                                                                                                                                                                                                                                                                                                                                                                                                                                                                                                                                                                                                                                                                                                                                                                                                                                                                                                                                                                                                                                                                                                                                                                                                                                                                                                                                                                                                                                                                                                                                                                                                                                                                                                                                                                                                                                                  | SEPT                                                                                                                                                                                                                                                                                                                                                                                                                                                                                                                                                                                                                                                                                                                                                                                                                                                                                                                                                                                                                                                                                                                                                                                                                                                                                                                                                                                                                                                                                                                                                                                                                                                                                                                                                                                                                                                                                                                                                                                                                                                                                                                                                                                                                                                                                                                                                                                                                                                                                                                                                                                                                                                                                                                                                                                                                                  | OCT.                                                                                                                                                                 | NOV.                                                                                                                                                                                                                                                                    | DEC.                                                                                                                                                                 |
| 08Y<br>123345<br>678910<br>111233145<br>1171189<br>20 212234<br>2171289 | 2557.<br>2846.<br>2738.<br>2686.<br>2789.<br>2723.<br>2898.<br>5933.<br>3791.<br>3412.<br>3721.<br>3479.<br>3212.<br>(3483.)<br>2446.<br>2830.<br>2646.<br>2830.<br>2646.<br>2830.<br>2646.<br>2830.<br>2646.<br>2830.<br>2646.<br>2830. | FEB.  1737, 1633, 1828, 1986, 2199, 161877, 2151, 2412, 2663, 2777, 2930, 16356, 3568, 3568, 7529, 4240, 16366, 5722, 4561, 4263, 4261, 4022, 3755, 3328, 16305, 13259, 3162, 3162, | 3033,<br>3064,<br>2903,<br>2761,<br>2593,<br>(2871,<br>2432,<br>2432,<br>2432,<br>2432,<br>2442,<br>(2497,<br>2733,<br>2630,<br>2711,<br>2722,<br>2715,<br>(2702,<br>2734,<br>3270,<br>3117,<br>32953,<br>2773,<br>(2698,<br>2949,<br>2958,<br>2958,<br>2742,<br>2734,<br>2737,<br>(2698,<br>2958,<br>2958,<br>2958,<br>2958,<br>2958,<br>2958,<br>2958,<br>2958,<br>2958,<br>2958,<br>2958,<br>2958,<br>2958,<br>2958,<br>2958,<br>2958,<br>2958,<br>2958,<br>2958,<br>2958,<br>2958,<br>2958,<br>2958,<br>2958,<br>2958,<br>2958,<br>2958,<br>2958,<br>2958,<br>2958,<br>2958,<br>2958,<br>2958,<br>2958,<br>2958,<br>2958,<br>2958,<br>2958,<br>2958,<br>2958,<br>2958,<br>2958,<br>2958,<br>2958,<br>2958,<br>2958,<br>2958,<br>2958,<br>2958,<br>2958,<br>2958,<br>2958,<br>2958,<br>2958,<br>2958,<br>2958,<br>2958,<br>2958,<br>2958,<br>2958,<br>2958,<br>2958,<br>2958,<br>2958,<br>2958,<br>2958,<br>2958,<br>2958,<br>2958,<br>2958,<br>2958,<br>2958,<br>2958,<br>2958,<br>2958,<br>2958,<br>2958,<br>2958,<br>2958,<br>2958,<br>2958,<br>2958,<br>2958,<br>2958,<br>2958,<br>2958,<br>2958,<br>2958,<br>2958,<br>2958,<br>2958,<br>2958,<br>2958,<br>2958,<br>2958,<br>2958,<br>2958,<br>2958,<br>2958,<br>2958,<br>2958,<br>2958,<br>2958,<br>2958,<br>2958,<br>2958,<br>2958,<br>2958,<br>2958,<br>2958,<br>2958,<br>2958,<br>2958,<br>2958,<br>2958,<br>2958,<br>2958,<br>2958,<br>2958,<br>2958,<br>2958,<br>2958,<br>2958,<br>2958,<br>2958,<br>2958,<br>2958,<br>2958,<br>2958,<br>2958,<br>2958,<br>2958,<br>2958,<br>2958,<br>2958,<br>2958,<br>2958,<br>2958,<br>2958,<br>2958,<br>2958,<br>2958,<br>2958,<br>2958,<br>2958,<br>2958,<br>2958,<br>2958,<br>2958,<br>2958,<br>2958,<br>2958,<br>2958,<br>2958,<br>2958,<br>2958,<br>2958,<br>2958,<br>2958,<br>2958,<br>2958,<br>2958,<br>2958,<br>2958,<br>2958,<br>2958,<br>2958,<br>2958,<br>2958,<br>2958,<br>2958,<br>2958,<br>2958,<br>2958,<br>2958,<br>2958,<br>2958,<br>2958,<br>2958,<br>2958,<br>2958,<br>2958,<br>2958,<br>2958,<br>2958,<br>2958,<br>2958,<br>2958,<br>2958,<br>2958,<br>2958,<br>2958,<br>2958,<br>2958,<br>2958,<br>2958,<br>2958,<br>2958,<br>2958,<br>2958,<br>2958,<br>2958,<br>2958,<br>2958,<br>2958,<br>2958,<br>2958,<br>2958,<br>2958,<br>2958,<br>2958,<br>2958,<br>2958,<br>2958,<br>2958,<br>2958,<br>2958,<br>2958,<br>2958,<br>2958,<br>2958,<br>2958,<br>2958,<br>2958,<br>2958,<br>2958,<br>2958,<br>2958,<br>2958,<br>2958,<br>2958,<br>2958,<br>2958,<br>2958,<br>2958,<br>2958,<br>2958,<br>2958,<br>2958,<br>2958,<br>2958,<br>2958,<br>2958,<br>2958,<br>2958,<br>2958,<br>2958,<br>2958,<br>2958,<br>2958,<br>2958,<br>2958,<br>2958,<br>2958,<br>2958,<br>2958,<br>2958,<br>2958,<br>2958,<br>2958,<br>2958,<br>2958,<br>2958,<br>2958,<br>2958,<br>2958,<br>2958,<br>2958,<br>2958,<br>2958,<br>2958,<br>2958,<br>2958,<br>2958,<br>2958,<br>2958,<br>2958,<br>2958,<br>2958,<br>2958,<br>2958,<br>2958,<br>2958,<br>2958,<br>2958,<br>2958,<br>2958,<br>2958,<br>2958,<br>2958,<br>2958,<br>2958,<br>2958,<br>2958,<br>2958,<br>2958,<br>2958,<br>2958,<br>2958,<br>2958,<br>2958,<br>2958,<br>2958,<br>2958,<br>2958,<br>2958,<br>2958,<br>2958,<br>2958, | 2870. 2816. 2816. 2475. 2496. 2213. 2055. 1905. 1814. 1743. (1946.) 1616. 1495. 1411. 1427. 1563. (1502.) 1526. 1482. 1482. 1423. 1388. (1456.) 1388. (1456.) 1336. 1266. 1287. 1223. 1216. (1260.) 1189. | 1325.<br>1397.<br>1317.<br>1261.<br>1196.<br>(1299.)<br>1132.<br>1070.<br>1717.<br>1595.<br>1496.<br>(1402.)<br>1403.<br>1318.<br>1236.<br>1108.<br>(1245.)<br>1017.<br>1017.<br>1017.<br>1017.<br>1017.<br>1017.<br>1017.<br>1017.<br>1017.<br>1017.<br>1017.<br>1017.<br>1017.<br>1017.<br>1017.<br>1017.<br>1017.<br>1017.<br>1017.<br>1017.<br>1017.<br>1017.<br>1017.<br>1017.<br>1017.<br>1017.<br>1017.<br>1017.<br>1017.<br>1017.<br>1017.<br>1017.<br>1017.<br>1017.<br>1017.<br>1017.<br>1017.<br>1017.<br>1017.<br>1017.<br>1017.<br>1017.<br>1017.<br>1017.<br>1017.<br>1017.<br>1017.<br>1017.<br>1017.<br>1017.<br>1017.<br>1017.<br>1017.<br>1017.<br>1017.<br>1017.<br>1017.<br>1017.<br>1017.<br>1017.<br>1017.<br>1017.<br>1017.<br>1017.<br>1017.<br>1017.<br>1017.<br>1017.<br>1017.<br>1017.<br>1017.<br>1017.<br>1017.<br>1017.<br>1017.<br>1017.<br>1017.<br>1017.<br>1017.<br>1017.<br>1017.<br>1017.<br>1017.<br>1017.<br>1017.<br>1017.<br>1017.<br>1017.<br>1017.<br>1017.<br>1017.<br>1017.<br>1017.<br>1017.<br>1017.<br>1017.<br>1017.<br>1017.<br>1017.<br>1017.<br>1017.<br>1017.<br>1017.<br>1017.<br>1017.<br>1017.<br>1017.<br>1017.<br>1017.<br>1017.<br>1017.<br>1017.<br>1017.<br>1017.<br>1017.<br>1017.<br>1017.<br>1017.<br>1017.<br>1017.<br>1017.<br>1017.<br>1017.<br>1017.<br>1017.<br>1017.<br>1017.<br>1017.<br>1017.<br>1017.<br>1017.<br>1017.<br>1017.<br>1017.<br>1017.<br>1017.<br>1017.<br>1017.<br>1017.<br>1017.<br>1017.<br>1017.<br>1017.<br>1017.<br>1017.<br>1017.<br>1017.<br>1017.<br>1017.<br>1017.<br>1017.<br>1017.<br>1017.<br>1017.<br>1017.<br>1017.<br>1017.<br>1017.<br>1017.<br>1017.<br>1017.<br>1017.<br>1017.<br>1017.<br>1017.<br>1017.<br>1017.<br>1017.<br>1017.<br>1017.<br>1017.<br>1017.<br>1017.<br>1017.<br>1017.<br>1017.<br>1017.<br>1017.<br>1017.<br>1017.<br>1017.<br>1017.<br>1017.<br>1017.<br>1017.<br>1017.<br>1017.<br>1017.<br>1017.<br>1017.<br>1017.<br>1017.<br>1017.<br>1017.<br>1017.<br>1017.<br>1017.<br>1017.<br>1017.<br>1017.<br>1017.<br>1017.<br>1017.<br>1017.<br>1017.<br>1017.<br>1017.<br>1017.<br>1017.<br>1017.<br>1017.<br>1017.<br>1017.<br>1017.<br>1017.<br>1017.<br>1017.<br>1017.<br>1017.<br>1017.<br>1017.<br>1017.<br>1017.<br>1017.<br>1017.<br>1017.<br>1017.<br>1017.<br>1017.<br>1017.<br>1017.<br>1017.<br>1017.<br>1017.<br>1017.<br>1017.<br>1017.<br>1017.<br>1017.<br>1017.<br>1017.<br>1017.<br>1017.<br>1017.<br>1017.<br>1017.<br>1017.<br>1017.<br>1017.<br>1017.<br>1017.<br>1017.<br>1017.<br>1017.<br>1017.<br>1017.<br>1017.<br>1017.<br>1017.<br>1017.<br>1017.<br>1017.<br>1017.<br>1017.<br>1017.<br>1017.<br>1017.<br>1017.<br>1017.<br>1017.<br>1017.<br>1017.<br>1017.<br>1017.<br>101 | 1085. 1011. 932. 863. 828. ( 944.) 794. 768. 770. 786. 770. 730. 741. 762. 706. 734. ( 735.) 686. 703. 709. 729. 688. [ 670. 678. 671. 672. 678. 678. 678. 640. 630. 616. | 666. 611. 616. 615. 625.) 625.) 6599. 599. 623. 713. 626.) 651. 610. 594. 6416.) 6593. 592. 591. 605. 604. 604. 604. 604. 604. 604. 604. 604 | \$83.<br>582.<br>697.<br>648.<br>609.<br>628.) (<br>580.<br>573.<br>577.<br>584.) (<br>575.<br>587.) (<br>572.<br>586.<br>587.<br>586.<br>587.<br>588.<br>589.<br>571.<br>572.<br>586.<br>589.<br>589.<br>589.<br>589.<br>570.<br>570.<br>570.<br>570.<br>570.<br>570.<br>570.<br>570.<br>570.<br>570.<br>570.<br>570.<br>570.<br>570.<br>570.<br>570.<br>570.<br>570.<br>570.<br>570.<br>570.<br>570.<br>570.<br>570.<br>570.<br>570.<br>570.<br>570.<br>570.<br>570.<br>570.<br>570.<br>570.<br>570.<br>570.<br>570.<br>570.<br>570.<br>570.<br>570.<br>570.<br>570.<br>570.<br>570.<br>570.<br>570.<br>570.<br>570.<br>570.<br>570.<br>570.<br>570.<br>570.<br>570.<br>570.<br>570.<br>570.<br>570.<br>570.<br>570.<br>570.<br>570.<br>570.<br>570.<br>570.<br>570.<br>570.<br>570.<br>570.<br>570.<br>570.<br>570.<br>570.<br>570.<br>570.<br>570.<br>570.<br>570.<br>570.<br>570.<br>570.<br>570.<br>570.<br>570.<br>570.<br>570.<br>570.<br>570.<br>570.<br>570.<br>570.<br>570.<br>570.<br>570.<br>570.<br>570.<br>570.<br>570.<br>570.<br>570.<br>570.<br>570.<br>570.<br>570.<br>570.<br>570.<br>570.<br>570.<br>570.<br>570.<br>570.<br>570.<br>570.<br>570.<br>570.<br>570.<br>570.<br>570.<br>570.<br>570.<br>570.<br>570.<br>570.<br>570.<br>570.<br>570.<br>570.<br>570.<br>570.<br>570.<br>570.<br>570.<br>570.<br>570.<br>570.<br>570.<br>570.<br>570.<br>570.<br>570.<br>570.<br>570.<br>570.<br>570.<br>570.<br>570.<br>570.<br>570.<br>570.<br>570.<br>570.<br>570.<br>570.<br>570.<br>570.<br>570.<br>570.<br>570.<br>570.<br>570.<br>570.<br>570.<br>570.<br>570.<br>570.<br>570.<br>570.<br>570.<br>570.<br>570.<br>570.<br>570.<br>570.<br>570.<br>570.<br>570.<br>570.<br>570.<br>570.<br>570.<br>570.<br>570.<br>570.<br>570.<br>570.<br>570.<br>570.<br>570.<br>570.<br>570.<br>570.<br>570.<br>570.<br>570.<br>570.<br>570.<br>570.<br>570.<br>570.<br>570.<br>570.<br>570.<br>570.<br>570.<br>570.<br>570.<br>570.<br>570.<br>570.<br>570.<br>570.<br>570.<br>570.<br>570.<br>570.<br>570.<br>570.<br>570.<br>570.<br>570.<br>570.<br>570.<br>570.<br>570.<br>570.<br>570.<br>570.<br>570.<br>570.<br>570.<br>570.<br>570.<br>570.<br>570.<br>570.<br>570.<br>570.<br>570.<br>570.<br>570.<br>570.<br>570.<br>570.<br>570.<br>570.<br>570.<br>570.<br>570.<br>570.<br>570.<br>570.<br>570.<br>570.<br>570.<br>570.<br>570.<br>570.<br>570.<br>570.<br>570.<br>570.<br>570.<br>570.<br>570.<br>570.<br>570.<br>570.<br>570.<br>570.<br>570.<br>570.<br>570.<br>570.<br>570.<br>570.<br>570.<br>570.<br>570.<br>570.<br>570.<br>570.<br>570.<br>570.<br>570.<br>570.<br>570.<br>570.<br>570.<br>570.<br>570.<br>570.<br>570.<br>570.<br>570.<br>570.<br>570.<br>570.<br>570.<br>570.<br>570.<br>570.<br>570.<br>570.<br>570.<br>570.<br>570.<br>570.<br>570.<br>570.<br>570.<br>570.<br>570.<br>570.<br>570 | 619.<br>672.<br>615.<br>565.<br>561.<br>606.<br>763.<br>659.<br>603.<br>6675.<br>630.<br>675.<br>676.<br>678.<br>678.<br>678.<br>678.<br>678.<br>678.<br>678.<br>678.<br>678.<br>678.<br>678.<br>678.<br>678.<br>678.<br>678.<br>678.<br>678.<br>678.<br>678.<br>678.<br>678.<br>678.<br>678.<br>678.<br>678.<br>678.<br>678.<br>678.<br>678.<br>678.<br>678.<br>678.<br>678.<br>678.<br>678.<br>678.<br>678.<br>678.<br>678.<br>678.<br>678.<br>678.<br>678.<br>678.<br>678.<br>678.<br>678.<br>678.<br>678.<br>678.<br>678.<br>678.<br>678.<br>678.<br>678.<br>678.<br>678.<br>678.<br>678.<br>678.<br>678.<br>678.<br>678.<br>678.<br>678.<br>678.<br>678.<br>678.<br>678.<br>678.<br>678.<br>678.<br>678.<br>678.<br>678.<br>678.<br>678.<br>678.<br>678.<br>678.<br>678.<br>678.<br>678.<br>678.<br>678.<br>678.<br>678.<br>678.<br>678.<br>678.<br>678.<br>678.<br>678.<br>678.<br>678.<br>678.<br>678.<br>678.<br>678.<br>678.<br>678.<br>678.<br>678.<br>678.<br>678.<br>678.<br>678.<br>678.<br>678.<br>678.<br>678.<br>678.<br>678.<br>678.<br>678.<br>678.<br>678.<br>678.<br>678.<br>678.<br>678.<br>678.<br>678.<br>678.<br>678.<br>678.<br>678.<br>678.<br>678.<br>678.<br>678.<br>678.<br>678.<br>678.<br>678.<br>678.<br>678.<br>678.<br>678.<br>678.<br>678.<br>678.<br>678.<br>678.<br>678.<br>678.<br>678.<br>678.<br>678.<br>678.<br>678.<br>678.<br>678.<br>678.<br>678.<br>678.<br>678.<br>678.<br>678.<br>678.<br>678.<br>678.<br>678.<br>678.<br>678.<br>678.<br>678.<br>678.<br>678.<br>678.<br>678.<br>678.<br>678.<br>678.<br>678.<br>678.<br>678.<br>678.<br>678.<br>678.<br>678.<br>678.<br>678.<br>678.<br>678.<br>678.<br>678.<br>678.<br>678.<br>678.<br>678.<br>678.<br>678.<br>678.<br>678.<br>678.<br>678.<br>678.<br>678.<br>678.<br>678.<br>678.<br>678.<br>678.<br>678.<br>678.<br>678.<br>678.<br>678.<br>678.<br>678.<br>678.<br>678.<br>678.<br>678.<br>678.<br>678.<br>678.<br>678.<br>678.<br>678.<br>678.<br>678.<br>678.<br>678.<br>678.<br>678.<br>678.<br>678.<br>678.<br>678.<br>678.<br>678.<br>678.<br>678.<br>678.<br>678.<br>678.<br>678.<br>678.<br>678.<br>678.<br>678.<br>678.<br>678.<br>678.<br>678.<br>678.<br>678.<br>678.<br>678.<br>678.<br>678.<br>678.<br>678.<br>678.<br>678.<br>678.<br>678.<br>678.<br>678.<br>678.<br>678.<br>678.<br>678.<br>678.<br>678.<br>678.<br>678.<br>678.<br>678.<br>678.<br>678.<br>678.<br>678.<br>678.<br>678.<br>678.<br>678.<br>678.<br>678.<br>678.<br>678.<br>678.<br>678.<br>678.<br>678.<br>678.<br>678.<br>678.<br>678.<br>678.<br>678.<br>678.<br>678.<br>678.<br>678.<br>678.<br>678.<br>678.<br>678.<br>678.<br>678.<br>678.<br>678.<br>678.<br>678.<br>678.<br>678.<br>678.<br>678.<br>678.<br>678.<br>678.<br>678.<br>678.<br>678.<br>678.<br>678.<br>678.<br>678.<br>678.<br>678.<br>678.<br>678.<br>678.<br>678.<br>678. | 585.<br>554.<br>550.<br>681.<br>623.<br>599.<br>548.<br>548.<br>548.<br>1092.<br>( 720.)<br>1044.<br>943.<br>957.<br>978.<br>901.<br>( 965.)<br>882.<br>830.<br>758. | 1517.<br>1491.<br>1529.<br>2239.<br>2242.<br>(1808.)<br>2191.<br>2191.<br>2197.<br>2099.<br>2788.<br>2854.<br>(2411.)<br>2941.<br>2941.<br>3216.<br>3036.<br>2842.<br>(2996.)<br>2659.<br>2536.<br>2524.<br>2529.<br>2536.<br>2529.<br>2656.<br>2656.<br>2483.<br>2295. | 1742. 16477. 1645. 1628. 1506. 1640.) 1602. 1642. 1601. 1603. 1679. ( 1625.) 1642. 1967. 1963. ( 1811.) 2045. 1912. 1947. 2033. 1926. 1977.) 1863. 2053. 2319. 2241. |
| 31                                                                      | 1948.<br>1844.<br>( 1875. )                                                                                                                                                                                                              | ) ( 3194.)                                                                                                                                                                          | 3195.<br>3042.<br>( 2967.                                                                                                                                                                                                                                                                                                                                                                                                                                                                                                                                                                                                                                                                                                                                                                                                                                                                                                                                                                                                                                                                                                                                                                                                                                                                                                                                                                                                                                                                                                                                                                                                                                                                                                                                                                                                                                                                                                                                                                                                                                                                                                                                                                                                                                                                                                                                                                                                                                                                                                                                                                                                                                                                                                                                                                                                                                                                                                                                                                                                                                                                                                                                                              | 1345.<br>) [ 1289. ]                                                                                                                                                                                      | 815.<br>835.<br>( 832.)                                                                                                                                                                                                                                                                                                                                                                                                                                                                                                                                                                                                                                                                                                                                                                                                                                                                                                                                                                                                                                                                                                                                                                                                                                                                                                                                                                                                                                                                                                                                                                                                                                                                                                                                                                                                                                                                                                                                                                                                                                                                                                                                                                                                                                                                                                                                                                                                                                                                                                                                                                                                                                                                                                              | 711.<br>( 650.)                                                                                                                                                           | 599.<br>583.<br>( 593.) (                                                                                                                    | 660.<br>606.) (                                                                                                                                                                                                                                                                                                                                                                                                                                                                                                                                                                                                                                                                                                                                                                                                                                                                                                                                                                                                                                                                                                                                                                                                                                                                                                                                                                                                                                                                                                                                                                                                                                                                                                                                                                                                                                                                                                                                                                                                                                                                                                                                                                                                                                                                                                                                                                                                                                                                                                                                                                                                                                                                                                                                                                                                                       | 554.)                                                                                                                                                                                                                                                                                                                                                                                                                                                                                                                                                                                                                                                                                                                                                                                                                                                                                                                                                                                                                                                                                                                                                                                                                                                                                                                                                                                                                                                                                                                                                                                                                                                                                                                                                                                                                                                                                                                                                                                                                                                                                                                                                                                                                                                                                                                                                                                                                                                                                                                                                                                                                                                                                                                                                                                                                                 | 1296.<br>(1311.)                                                                                                                                                     | ( 1735. )                                                                                                                                                                                                                                                               | 3226.<br>( 2923.)                                                                                                                                                    |
| ror.                                                                    | 86398.                                                                                                                                                                                                                                   | 96275.                                                                                                                                                                              | 86492.                                                                                                                                                                                                                                                                                                                                                                                                                                                                                                                                                                                                                                                                                                                                                                                                                                                                                                                                                                                                                                                                                                                                                                                                                                                                                                                                                                                                                                                                                                                                                                                                                                                                                                                                                                                                                                                                                                                                                                                                                                                                                                                                                                                                                                                                                                                                                                                                                                                                                                                                                                                                                                                                                                                                                                                                                                                                                                                                                                                                                                                                                                                                                                                 | 50478.                                                                                                                                                                                                    | 34428.                                                                                                                                                                                                                                                                                                                                                                                                                                                                                                                                                                                                                                                                                                                                                                                                                                                                                                                                                                                                                                                                                                                                                                                                                                                                                                                                                                                                                                                                                                                                                                                                                                                                                                                                                                                                                                                                                                                                                                                                                                                                                                                                                                                                                                                                                                                                                                                                                                                                                                                                                                                                                                                                                                                               | 22443.                                                                                                                                                                    | 19003.                                                                                                                                       | 18369.                                                                                                                                                                                                                                                                                                                                                                                                                                                                                                                                                                                                                                                                                                                                                                                                                                                                                                                                                                                                                                                                                                                                                                                                                                                                                                                                                                                                                                                                                                                                                                                                                                                                                                                                                                                                                                                                                                                                                                                                                                                                                                                                                                                                                                                                                                                                                                                                                                                                                                                                                                                                                                                                                                                                                                                                                                | 18647.                                                                                                                                                                                                                                                                                                                                                                                                                                                                                                                                                                                                                                                                                                                                                                                                                                                                                                                                                                                                                                                                                                                                                                                                                                                                                                                                                                                                                                                                                                                                                                                                                                                                                                                                                                                                                                                                                                                                                                                                                                                                                                                                                                                                                                                                                                                                                                                                                                                                                                                                                                                                                                                                                                                                                                                                                                | 26981.                                                                                                                                                               | 69819.                                                                                                                                                                                                                                                                  | 64002.                                                                                                                                                               |
| HEAN                                                                    | 2787.                                                                                                                                                                                                                                    | 3438.                                                                                                                                                                               | 2790.                                                                                                                                                                                                                                                                                                                                                                                                                                                                                                                                                                                                                                                                                                                                                                                                                                                                                                                                                                                                                                                                                                                                                                                                                                                                                                                                                                                                                                                                                                                                                                                                                                                                                                                                                                                                                                                                                                                                                                                                                                                                                                                                                                                                                                                                                                                                                                                                                                                                                                                                                                                                                                                                                                                                                                                                                                                                                                                                                                                                                                                                                                                                                                                  | 1683.                                                                                                                                                                                                     | 1111.                                                                                                                                                                                                                                                                                                                                                                                                                                                                                                                                                                                                                                                                                                                                                                                                                                                                                                                                                                                                                                                                                                                                                                                                                                                                                                                                                                                                                                                                                                                                                                                                                                                                                                                                                                                                                                                                                                                                                                                                                                                                                                                                                                                                                                                                                                                                                                                                                                                                                                                                                                                                                                                                                                                                | 748.                                                                                                                                                                      | 613.                                                                                                                                         | 593.                                                                                                                                                                                                                                                                                                                                                                                                                                                                                                                                                                                                                                                                                                                                                                                                                                                                                                                                                                                                                                                                                                                                                                                                                                                                                                                                                                                                                                                                                                                                                                                                                                                                                                                                                                                                                                                                                                                                                                                                                                                                                                                                                                                                                                                                                                                                                                                                                                                                                                                                                                                                                                                                                                                                                                                                                                  | 622.                                                                                                                                                                                                                                                                                                                                                                                                                                                                                                                                                                                                                                                                                                                                                                                                                                                                                                                                                                                                                                                                                                                                                                                                                                                                                                                                                                                                                                                                                                                                                                                                                                                                                                                                                                                                                                                                                                                                                                                                                                                                                                                                                                                                                                                                                                                                                                                                                                                                                                                                                                                                                                                                                                                                                                                                                                  | 870.                                                                                                                                                                 | 2327.                                                                                                                                                                                                                                                                   | 2065.                                                                                                                                                                |
| NRX.                                                                    | 5933.                                                                                                                                                                                                                                    | 7529.                                                                                                                                                                               | 3270.                                                                                                                                                                                                                                                                                                                                                                                                                                                                                                                                                                                                                                                                                                                                                                                                                                                                                                                                                                                                                                                                                                                                                                                                                                                                                                                                                                                                                                                                                                                                                                                                                                                                                                                                                                                                                                                                                                                                                                                                                                                                                                                                                                                                                                                                                                                                                                                                                                                                                                                                                                                                                                                                                                                                                                                                                                                                                                                                                                                                                                                                                                                                                                                  | 2870.                                                                                                                                                                                                     | 1717.                                                                                                                                                                                                                                                                                                                                                                                                                                                                                                                                                                                                                                                                                                                                                                                                                                                                                                                                                                                                                                                                                                                                                                                                                                                                                                                                                                                                                                                                                                                                                                                                                                                                                                                                                                                                                                                                                                                                                                                                                                                                                                                                                                                                                                                                                                                                                                                                                                                                                                                                                                                                                                                                                                                                | 1085.                                                                                                                                                                     | 713.                                                                                                                                         | 697.                                                                                                                                                                                                                                                                                                                                                                                                                                                                                                                                                                                                                                                                                                                                                                                                                                                                                                                                                                                                                                                                                                                                                                                                                                                                                                                                                                                                                                                                                                                                                                                                                                                                                                                                                                                                                                                                                                                                                                                                                                                                                                                                                                                                                                                                                                                                                                                                                                                                                                                                                                                                                                                                                                                                                                                                                                  | 796.                                                                                                                                                                                                                                                                                                                                                                                                                                                                                                                                                                                                                                                                                                                                                                                                                                                                                                                                                                                                                                                                                                                                                                                                                                                                                                                                                                                                                                                                                                                                                                                                                                                                                                                                                                                                                                                                                                                                                                                                                                                                                                                                                                                                                                                                                                                                                                                                                                                                                                                                                                                                                                                                                                                                                                                                                                  | 1416.                                                                                                                                                                | 3216.                                                                                                                                                                                                                                                                   | 3311.                                                                                                                                                                |
|                                                                         |                                                                                                                                                                                                                                          |                                                                                                                                                                                     | 2.00                                                                                                                                                                                                                                                                                                                                                                                                                                                                                                                                                                                                                                                                                                                                                                                                                                                                                                                                                                                                                                                                                                                                                                                                                                                                                                                                                                                                                                                                                                                                                                                                                                                                                                                                                                                                                                                                                                                                                                                                                                                                                                                                                                                                                                                                                                                                                                                                                                                                                                                                                                                                                                                                                                                                                                                                                                                                                                                                                                                                                                                                                                                                                                                   |                                                                                                                                                                                                           | 907                                                                                                                                                                                                                                                                                                                                                                                                                                                                                                                                                                                                                                                                                                                                                                                                                                                                                                                                                                                                                                                                                                                                                                                                                                                                                                                                                                                                                                                                                                                                                                                                                                                                                                                                                                                                                                                                                                                                                                                                                                                                                                                                                                                                                                                                                                                                                                                                                                                                                                                                                                                                                                                                                                                                  | 414                                                                                                                                                                       | 607                                                                                                                                          | E 4 1                                                                                                                                                                                                                                                                                                                                                                                                                                                                                                                                                                                                                                                                                                                                                                                                                                                                                                                                                                                                                                                                                                                                                                                                                                                                                                                                                                                                                                                                                                                                                                                                                                                                                                                                                                                                                                                                                                                                                                                                                                                                                                                                                                                                                                                                                                                                                                                                                                                                                                                                                                                                                                                                                                                                                                                                                                 | 663                                                                                                                                                                                                                                                                                                                                                                                                                                                                                                                                                                                                                                                                                                                                                                                                                                                                                                                                                                                                                                                                                                                                                                                                                                                                                                                                                                                                                                                                                                                                                                                                                                                                                                                                                                                                                                                                                                                                                                                                                                                                                                                                                                                                                                                                                                                                                                                                                                                                                                                                                                                                                                                                                                                                                                                                                                   | 649                                                                                                                                                                  | 1449                                                                                                                                                                                                                                                                    | 1504                                                                                                                                                                 |