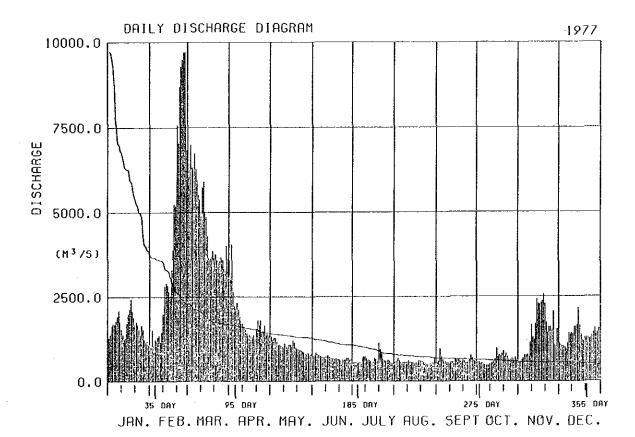

## (2)-2 Ashaninga

HIN.

ASHANINGA DAILY DISCHARGE

|                                                                         | DAILY                                                                                                                                                                                                                                    | DISCH                                                                                                                                                                               | ARGE                                                                                                                                                                                                                                                                                                                                                                                                                                                                                                                                                                                                                                                                                                                                                                                                                                                                                                                                                                                                                                                                                                                                                                                                                                                                                                                                                                                                                                                                                                                                                                                                                                                                                                                                                                                                                                                                                                                                                                                                                                                                                                                                                                                                                                                                                                                                                                                                                                                                                                                                                                                                                                                                                                                                                                                                                                                                                                                                                                                                                                                                                                                                                                                   | TABLE                                                                                                                                                                                                     | (С.                                                                                                                                                                                                                                                                                                                                                                                                                                                                                                                                                                                                                                                                                                                                                                                                                                                                                                                                                                                                                                                                                                                                                                                                                                                                                                                                                                                                                                                                                                                                                                                                                                                                                                                                                                                                                                                                                                                                                                                                                                                                                                                                                                                                                                                                                                                                                                                                                                                                                                                                                                                                                                                                                                                                  | A. ≕                                                                                                                                                                      | 107780                                                                                                                                       | KM <sup>2</sup> )                                                                                                                                                                                                                                                                                                                                                                                                                                                                                                                                                                                                                                                                                                                                                                                                                                                                                                                                                                                                                                                                                                                                                                                                                                                                                                                                                                                                                                                                                                                                                                                                                                                                                                                                                                                                                                                                                                                                                                                                                                                                                                                                                                                                                                                                                                                                                                                                                                                                                                                                                                                                                                                                                                                                                                                                                     | (UN                                                                                                                                                                                                                                                                                                                                                                                                                                                                                                                                                                                                                                                                                                                                                                                                                                                                                                                                                                                                                                                                                                                                                                                                                                                                                                                                                                                                                                                                                                                                                                                                                                                                                                                                                                                                                                                                                                                                                                                                                                                                                                                                                                                                                                                                                                                                                                                                                                                                                                                                                                                                                                                                                                                                                                                                                                   | II:M3                                                                                                                                                                | /\$]                                                                                                                                                                                                                                                                    | 1951                                                                                                                                                                 |
|-------------------------------------------------------------------------|------------------------------------------------------------------------------------------------------------------------------------------------------------------------------------------------------------------------------------------|-------------------------------------------------------------------------------------------------------------------------------------------------------------------------------------|----------------------------------------------------------------------------------------------------------------------------------------------------------------------------------------------------------------------------------------------------------------------------------------------------------------------------------------------------------------------------------------------------------------------------------------------------------------------------------------------------------------------------------------------------------------------------------------------------------------------------------------------------------------------------------------------------------------------------------------------------------------------------------------------------------------------------------------------------------------------------------------------------------------------------------------------------------------------------------------------------------------------------------------------------------------------------------------------------------------------------------------------------------------------------------------------------------------------------------------------------------------------------------------------------------------------------------------------------------------------------------------------------------------------------------------------------------------------------------------------------------------------------------------------------------------------------------------------------------------------------------------------------------------------------------------------------------------------------------------------------------------------------------------------------------------------------------------------------------------------------------------------------------------------------------------------------------------------------------------------------------------------------------------------------------------------------------------------------------------------------------------------------------------------------------------------------------------------------------------------------------------------------------------------------------------------------------------------------------------------------------------------------------------------------------------------------------------------------------------------------------------------------------------------------------------------------------------------------------------------------------------------------------------------------------------------------------------------------------------------------------------------------------------------------------------------------------------------------------------------------------------------------------------------------------------------------------------------------------------------------------------------------------------------------------------------------------------------------------------------------------------------------------------------------------------|-----------------------------------------------------------------------------------------------------------------------------------------------------------------------------------------------------------|--------------------------------------------------------------------------------------------------------------------------------------------------------------------------------------------------------------------------------------------------------------------------------------------------------------------------------------------------------------------------------------------------------------------------------------------------------------------------------------------------------------------------------------------------------------------------------------------------------------------------------------------------------------------------------------------------------------------------------------------------------------------------------------------------------------------------------------------------------------------------------------------------------------------------------------------------------------------------------------------------------------------------------------------------------------------------------------------------------------------------------------------------------------------------------------------------------------------------------------------------------------------------------------------------------------------------------------------------------------------------------------------------------------------------------------------------------------------------------------------------------------------------------------------------------------------------------------------------------------------------------------------------------------------------------------------------------------------------------------------------------------------------------------------------------------------------------------------------------------------------------------------------------------------------------------------------------------------------------------------------------------------------------------------------------------------------------------------------------------------------------------------------------------------------------------------------------------------------------------------------------------------------------------------------------------------------------------------------------------------------------------------------------------------------------------------------------------------------------------------------------------------------------------------------------------------------------------------------------------------------------------------------------------------------------------------------------------------------------------|---------------------------------------------------------------------------------------------------------------------------------------------------------------------------|----------------------------------------------------------------------------------------------------------------------------------------------|---------------------------------------------------------------------------------------------------------------------------------------------------------------------------------------------------------------------------------------------------------------------------------------------------------------------------------------------------------------------------------------------------------------------------------------------------------------------------------------------------------------------------------------------------------------------------------------------------------------------------------------------------------------------------------------------------------------------------------------------------------------------------------------------------------------------------------------------------------------------------------------------------------------------------------------------------------------------------------------------------------------------------------------------------------------------------------------------------------------------------------------------------------------------------------------------------------------------------------------------------------------------------------------------------------------------------------------------------------------------------------------------------------------------------------------------------------------------------------------------------------------------------------------------------------------------------------------------------------------------------------------------------------------------------------------------------------------------------------------------------------------------------------------------------------------------------------------------------------------------------------------------------------------------------------------------------------------------------------------------------------------------------------------------------------------------------------------------------------------------------------------------------------------------------------------------------------------------------------------------------------------------------------------------------------------------------------------------------------------------------------------------------------------------------------------------------------------------------------------------------------------------------------------------------------------------------------------------------------------------------------------------------------------------------------------------------------------------------------------------------------------------------------------------------------------------------------------|---------------------------------------------------------------------------------------------------------------------------------------------------------------------------------------------------------------------------------------------------------------------------------------------------------------------------------------------------------------------------------------------------------------------------------------------------------------------------------------------------------------------------------------------------------------------------------------------------------------------------------------------------------------------------------------------------------------------------------------------------------------------------------------------------------------------------------------------------------------------------------------------------------------------------------------------------------------------------------------------------------------------------------------------------------------------------------------------------------------------------------------------------------------------------------------------------------------------------------------------------------------------------------------------------------------------------------------------------------------------------------------------------------------------------------------------------------------------------------------------------------------------------------------------------------------------------------------------------------------------------------------------------------------------------------------------------------------------------------------------------------------------------------------------------------------------------------------------------------------------------------------------------------------------------------------------------------------------------------------------------------------------------------------------------------------------------------------------------------------------------------------------------------------------------------------------------------------------------------------------------------------------------------------------------------------------------------------------------------------------------------------------------------------------------------------------------------------------------------------------------------------------------------------------------------------------------------------------------------------------------------------------------------------------------------------------------------------------------------------------------------------------------------------------------------------------------------------|----------------------------------------------------------------------------------------------------------------------------------------------------------------------|-------------------------------------------------------------------------------------------------------------------------------------------------------------------------------------------------------------------------------------------------------------------------|----------------------------------------------------------------------------------------------------------------------------------------------------------------------|
| DRY                                                                     | JAN.                                                                                                                                                                                                                                     | FEB.                                                                                                                                                                                | MAR.                                                                                                                                                                                                                                                                                                                                                                                                                                                                                                                                                                                                                                                                                                                                                                                                                                                                                                                                                                                                                                                                                                                                                                                                                                                                                                                                                                                                                                                                                                                                                                                                                                                                                                                                                                                                                                                                                                                                                                                                                                                                                                                                                                                                                                                                                                                                                                                                                                                                                                                                                                                                                                                                                                                                                                                                                                                                                                                                                                                                                                                                                                                                                                                   | APR.                                                                                                                                                                                                      | MAY.                                                                                                                                                                                                                                                                                                                                                                                                                                                                                                                                                                                                                                                                                                                                                                                                                                                                                                                                                                                                                                                                                                                                                                                                                                                                                                                                                                                                                                                                                                                                                                                                                                                                                                                                                                                                                                                                                                                                                                                                                                                                                                                                                                                                                                                                                                                                                                                                                                                                                                                                                                                                                                                                                                                                 | JUN.                                                                                                                                                                      | JULY                                                                                                                                         | AUG.                                                                                                                                                                                                                                                                                                                                                                                                                                                                                                                                                                                                                                                                                                                                                                                                                                                                                                                                                                                                                                                                                                                                                                                                                                                                                                                                                                                                                                                                                                                                                                                                                                                                                                                                                                                                                                                                                                                                                                                                                                                                                                                                                                                                                                                                                                                                                                                                                                                                                                                                                                                                                                                                                                                                                                                                                                  | SEPT                                                                                                                                                                                                                                                                                                                                                                                                                                                                                                                                                                                                                                                                                                                                                                                                                                                                                                                                                                                                                                                                                                                                                                                                                                                                                                                                                                                                                                                                                                                                                                                                                                                                                                                                                                                                                                                                                                                                                                                                                                                                                                                                                                                                                                                                                                                                                                                                                                                                                                                                                                                                                                                                                                                                                                                                                                  | OCT.                                                                                                                                                                 | NOV.                                                                                                                                                                                                                                                                    | DEC.                                                                                                                                                                 |
| 08Y<br>123345<br>678910<br>111233145<br>1171189<br>20 212234<br>2171289 | 2557.<br>2846.<br>2738.<br>2686.<br>2789.<br>2723.<br>2898.<br>5933.<br>3791.<br>3412.<br>3721.<br>3479.<br>3212.<br>(3483.)<br>2446.<br>2830.<br>2646.<br>2830.<br>2646.<br>2830.<br>2646.<br>2830.<br>2646.<br>2830.<br>2646.<br>2830. | FEB.  1737, 1633, 1828, 1986, 2199, 161877, 2151, 2412, 2663, 2777, 2930, 16356, 3568, 3568, 7529, 4240, 16366, 5722, 4561, 4263, 4261, 4022, 3755, 3328, 16305, 13259, 3162, 3162, | 3033,<br>3064,<br>2903,<br>2761,<br>2593,<br>(2871,<br>2432,<br>2432,<br>2432,<br>2432,<br>2442,<br>(2497,<br>2733,<br>2630,<br>2711,<br>2722,<br>2715,<br>(2702,<br>2734,<br>3270,<br>3117,<br>32953,<br>2773,<br>(2698,<br>2949,<br>2958,<br>2958,<br>2742,<br>2734,<br>2737,<br>(2698,<br>2958,<br>2958,<br>2958,<br>2958,<br>2958,<br>2958,<br>2958,<br>2958,<br>2958,<br>2958,<br>2958,<br>2958,<br>2958,<br>2958,<br>2958,<br>2958,<br>2958,<br>2958,<br>2958,<br>2958,<br>2958,<br>2958,<br>2958,<br>2958,<br>2958,<br>2958,<br>2958,<br>2958,<br>2958,<br>2958,<br>2958,<br>2958,<br>2958,<br>2958,<br>2958,<br>2958,<br>2958,<br>2958,<br>2958,<br>2958,<br>2958,<br>2958,<br>2958,<br>2958,<br>2958,<br>2958,<br>2958,<br>2958,<br>2958,<br>2958,<br>2958,<br>2958,<br>2958,<br>2958,<br>2958,<br>2958,<br>2958,<br>2958,<br>2958,<br>2958,<br>2958,<br>2958,<br>2958,<br>2958,<br>2958,<br>2958,<br>2958,<br>2958,<br>2958,<br>2958,<br>2958,<br>2958,<br>2958,<br>2958,<br>2958,<br>2958,<br>2958,<br>2958,<br>2958,<br>2958,<br>2958,<br>2958,<br>2958,<br>2958,<br>2958,<br>2958,<br>2958,<br>2958,<br>2958,<br>2958,<br>2958,<br>2958,<br>2958,<br>2958,<br>2958,<br>2958,<br>2958,<br>2958,<br>2958,<br>2958,<br>2958,<br>2958,<br>2958,<br>2958,<br>2958,<br>2958,<br>2958,<br>2958,<br>2958,<br>2958,<br>2958,<br>2958,<br>2958,<br>2958,<br>2958,<br>2958,<br>2958,<br>2958,<br>2958,<br>2958,<br>2958,<br>2958,<br>2958,<br>2958,<br>2958,<br>2958,<br>2958,<br>2958,<br>2958,<br>2958,<br>2958,<br>2958,<br>2958,<br>2958,<br>2958,<br>2958,<br>2958,<br>2958,<br>2958,<br>2958,<br>2958,<br>2958,<br>2958,<br>2958,<br>2958,<br>2958,<br>2958,<br>2958,<br>2958,<br>2958,<br>2958,<br>2958,<br>2958,<br>2958,<br>2958,<br>2958,<br>2958,<br>2958,<br>2958,<br>2958,<br>2958,<br>2958,<br>2958,<br>2958,<br>2958,<br>2958,<br>2958,<br>2958,<br>2958,<br>2958,<br>2958,<br>2958,<br>2958,<br>2958,<br>2958,<br>2958,<br>2958,<br>2958,<br>2958,<br>2958,<br>2958,<br>2958,<br>2958,<br>2958,<br>2958,<br>2958,<br>2958,<br>2958,<br>2958,<br>2958,<br>2958,<br>2958,<br>2958,<br>2958,<br>2958,<br>2958,<br>2958,<br>2958,<br>2958,<br>2958,<br>2958,<br>2958,<br>2958,<br>2958,<br>2958,<br>2958,<br>2958,<br>2958,<br>2958,<br>2958,<br>2958,<br>2958,<br>2958,<br>2958,<br>2958,<br>2958,<br>2958,<br>2958,<br>2958,<br>2958,<br>2958,<br>2958,<br>2958,<br>2958,<br>2958,<br>2958,<br>2958,<br>2958,<br>2958,<br>2958,<br>2958,<br>2958,<br>2958,<br>2958,<br>2958,<br>2958,<br>2958,<br>2958,<br>2958,<br>2958,<br>2958,<br>2958,<br>2958,<br>2958,<br>2958,<br>2958,<br>2958,<br>2958,<br>2958,<br>2958,<br>2958,<br>2958,<br>2958,<br>2958,<br>2958,<br>2958,<br>2958,<br>2958,<br>2958,<br>2958,<br>2958,<br>2958,<br>2958,<br>2958,<br>2958,<br>2958,<br>2958,<br>2958,<br>2958,<br>2958,<br>2958,<br>2958,<br>2958,<br>2958,<br>2958,<br>2958,<br>2958,<br>2958,<br>2958,<br>2958,<br>2958,<br>2958,<br>2958,<br>2958,<br>2958,<br>2958,<br>2958,<br>2958,<br>2958,<br>2958,<br>2958,<br>2958,<br>2958,<br>2958,<br>2958,<br>2958,<br>2958,<br>2958,<br>2958,<br>2958,<br>2958,<br>2958,<br>2958,<br>2958,<br>2958,<br>2958,<br>2958,<br>2958,<br>2958, | 2870. 2816. 2816. 2475. 2496. 2213. 2055. 1905. 1814. 1743. (1946.) 1616. 1495. 1411. 1427. 1563. (1502.) 1526. 1482. 1482. 1423. 1388. (1456.) 1388. (1456.) 1336. 1266. 1287. 1223. 1216. (1260.) 1189. | 1325.<br>1397.<br>1317.<br>1261.<br>1196.<br>(1299.)<br>1132.<br>1070.<br>1717.<br>1595.<br>1496.<br>(1402.)<br>1403.<br>1318.<br>1236.<br>1108.<br>(1245.)<br>1017.<br>1017.<br>1017.<br>1017.<br>1017.<br>1017.<br>1017.<br>1017.<br>1017.<br>1017.<br>1017.<br>1017.<br>1017.<br>1017.<br>1017.<br>1017.<br>1017.<br>1017.<br>1017.<br>1017.<br>1017.<br>1017.<br>1017.<br>1017.<br>1017.<br>1017.<br>1017.<br>1017.<br>1017.<br>1017.<br>1017.<br>1017.<br>1017.<br>1017.<br>1017.<br>1017.<br>1017.<br>1017.<br>1017.<br>1017.<br>1017.<br>1017.<br>1017.<br>1017.<br>1017.<br>1017.<br>1017.<br>1017.<br>1017.<br>1017.<br>1017.<br>1017.<br>1017.<br>1017.<br>1017.<br>1017.<br>1017.<br>1017.<br>1017.<br>1017.<br>1017.<br>1017.<br>1017.<br>1017.<br>1017.<br>1017.<br>1017.<br>1017.<br>1017.<br>1017.<br>1017.<br>1017.<br>1017.<br>1017.<br>1017.<br>1017.<br>1017.<br>1017.<br>1017.<br>1017.<br>1017.<br>1017.<br>1017.<br>1017.<br>1017.<br>1017.<br>1017.<br>1017.<br>1017.<br>1017.<br>1017.<br>1017.<br>1017.<br>1017.<br>1017.<br>1017.<br>1017.<br>1017.<br>1017.<br>1017.<br>1017.<br>1017.<br>1017.<br>1017.<br>1017.<br>1017.<br>1017.<br>1017.<br>1017.<br>1017.<br>1017.<br>1017.<br>1017.<br>1017.<br>1017.<br>1017.<br>1017.<br>1017.<br>1017.<br>1017.<br>1017.<br>1017.<br>1017.<br>1017.<br>1017.<br>1017.<br>1017.<br>1017.<br>1017.<br>1017.<br>1017.<br>1017.<br>1017.<br>1017.<br>1017.<br>1017.<br>1017.<br>1017.<br>1017.<br>1017.<br>1017.<br>1017.<br>1017.<br>1017.<br>1017.<br>1017.<br>1017.<br>1017.<br>1017.<br>1017.<br>1017.<br>1017.<br>1017.<br>1017.<br>1017.<br>1017.<br>1017.<br>1017.<br>1017.<br>1017.<br>1017.<br>1017.<br>1017.<br>1017.<br>1017.<br>1017.<br>1017.<br>1017.<br>1017.<br>1017.<br>1017.<br>1017.<br>1017.<br>1017.<br>1017.<br>1017.<br>1017.<br>1017.<br>1017.<br>1017.<br>1017.<br>1017.<br>1017.<br>1017.<br>1017.<br>1017.<br>1017.<br>1017.<br>1017.<br>1017.<br>1017.<br>1017.<br>1017.<br>1017.<br>1017.<br>1017.<br>1017.<br>1017.<br>1017.<br>1017.<br>1017.<br>1017.<br>1017.<br>1017.<br>1017.<br>1017.<br>1017.<br>1017.<br>1017.<br>1017.<br>1017.<br>1017.<br>1017.<br>1017.<br>1017.<br>1017.<br>1017.<br>1017.<br>1017.<br>1017.<br>1017.<br>1017.<br>1017.<br>1017.<br>1017.<br>1017.<br>1017.<br>1017.<br>1017.<br>1017.<br>1017.<br>1017.<br>1017.<br>1017.<br>1017.<br>1017.<br>1017.<br>1017.<br>1017.<br>1017.<br>1017.<br>1017.<br>1017.<br>1017.<br>1017.<br>1017.<br>1017.<br>1017.<br>1017.<br>1017.<br>1017.<br>1017.<br>1017.<br>1017.<br>1017.<br>1017.<br>1017.<br>1017.<br>1017.<br>1017.<br>1017.<br>1017.<br>1017.<br>1017.<br>1017.<br>1017.<br>1017.<br>1017.<br>1017.<br>1017.<br>1017.<br>1017.<br>1017.<br>1017.<br>101 | 1085. 1011. 932. 863. 828. ( 944.) 794. 768. 770. 786. 770. 730. 741. 762. 706. 734. ( 735.) 686. 703. 709. 729. 688. [ 670. 678. 671. 672. 678. 678. 678. 640. 630. 616. | 666. 611. 616. 615. 625.) 625.) 6599. 599. 623. 713. 626.) 651. 610. 594. 6416.) 6593. 592. 591. 605. 604. 604. 604. 604. 604. 604. 604. 604 | \$83.<br>582.<br>697.<br>648.<br>609.<br>628.) (<br>580.<br>573.<br>577.<br>584.) (<br>575.<br>587.) (<br>572.<br>586.<br>587.<br>586.<br>587.<br>588.<br>589.<br>571.<br>572.<br>586.<br>589.<br>589.<br>589.<br>589.<br>570.<br>570.<br>570.<br>570.<br>570.<br>570.<br>570.<br>570.<br>570.<br>570.<br>570.<br>570.<br>570.<br>570.<br>570.<br>570.<br>570.<br>570.<br>570.<br>570.<br>570.<br>570.<br>570.<br>570.<br>570.<br>570.<br>570.<br>570.<br>570.<br>570.<br>570.<br>570.<br>570.<br>570.<br>570.<br>570.<br>570.<br>570.<br>570.<br>570.<br>570.<br>570.<br>570.<br>570.<br>570.<br>570.<br>570.<br>570.<br>570.<br>570.<br>570.<br>570.<br>570.<br>570.<br>570.<br>570.<br>570.<br>570.<br>570.<br>570.<br>570.<br>570.<br>570.<br>570.<br>570.<br>570.<br>570.<br>570.<br>570.<br>570.<br>570.<br>570.<br>570.<br>570.<br>570.<br>570.<br>570.<br>570.<br>570.<br>570.<br>570.<br>570.<br>570.<br>570.<br>570.<br>570.<br>570.<br>570.<br>570.<br>570.<br>570.<br>570.<br>570.<br>570.<br>570.<br>570.<br>570.<br>570.<br>570.<br>570.<br>570.<br>570.<br>570.<br>570.<br>570.<br>570.<br>570.<br>570.<br>570.<br>570.<br>570.<br>570.<br>570.<br>570.<br>570.<br>570.<br>570.<br>570.<br>570.<br>570.<br>570.<br>570.<br>570.<br>570.<br>570.<br>570.<br>570.<br>570.<br>570.<br>570.<br>570.<br>570.<br>570.<br>570.<br>570.<br>570.<br>570.<br>570.<br>570.<br>570.<br>570.<br>570.<br>570.<br>570.<br>570.<br>570.<br>570.<br>570.<br>570.<br>570.<br>570.<br>570.<br>570.<br>570.<br>570.<br>570.<br>570.<br>570.<br>570.<br>570.<br>570.<br>570.<br>570.<br>570.<br>570.<br>570.<br>570.<br>570.<br>570.<br>570.<br>570.<br>570.<br>570.<br>570.<br>570.<br>570.<br>570.<br>570.<br>570.<br>570.<br>570.<br>570.<br>570.<br>570.<br>570.<br>570.<br>570.<br>570.<br>570.<br>570.<br>570.<br>570.<br>570.<br>570.<br>570.<br>570.<br>570.<br>570.<br>570.<br>570.<br>570.<br>570.<br>570.<br>570.<br>570.<br>570.<br>570.<br>570.<br>570.<br>570.<br>570.<br>570.<br>570.<br>570.<br>570.<br>570.<br>570.<br>570.<br>570.<br>570.<br>570.<br>570.<br>570.<br>570.<br>570.<br>570.<br>570.<br>570.<br>570.<br>570.<br>570.<br>570.<br>570.<br>570.<br>570.<br>570.<br>570.<br>570.<br>570.<br>570.<br>570.<br>570.<br>570.<br>570.<br>570.<br>570.<br>570.<br>570.<br>570.<br>570.<br>570.<br>570.<br>570.<br>570.<br>570.<br>570.<br>570.<br>570.<br>570.<br>570.<br>570.<br>570.<br>570.<br>570.<br>570.<br>570.<br>570.<br>570.<br>570.<br>570.<br>570.<br>570.<br>570.<br>570.<br>570.<br>570.<br>570.<br>570.<br>570.<br>570.<br>570.<br>570.<br>570.<br>570.<br>570.<br>570.<br>570.<br>570.<br>570.<br>570.<br>570.<br>570.<br>570.<br>570.<br>570.<br>570.<br>570.<br>570.<br>570.<br>570.<br>570.<br>570.<br>570.<br>570.<br>570.<br>570.<br>570.<br>570.<br>570.<br>570.<br>570.<br>570.<br>570.<br>570 | 619.<br>672.<br>615.<br>565.<br>561.<br>606.<br>763.<br>659.<br>603.<br>6675.<br>630.<br>675.<br>676.<br>678.<br>678.<br>678.<br>678.<br>678.<br>678.<br>678.<br>678.<br>678.<br>678.<br>678.<br>678.<br>678.<br>678.<br>678.<br>678.<br>678.<br>678.<br>678.<br>678.<br>678.<br>678.<br>678.<br>678.<br>678.<br>678.<br>678.<br>678.<br>678.<br>678.<br>678.<br>678.<br>678.<br>678.<br>678.<br>678.<br>678.<br>678.<br>678.<br>678.<br>678.<br>678.<br>678.<br>678.<br>678.<br>678.<br>678.<br>678.<br>678.<br>678.<br>678.<br>678.<br>678.<br>678.<br>678.<br>678.<br>678.<br>678.<br>678.<br>678.<br>678.<br>678.<br>678.<br>678.<br>678.<br>678.<br>678.<br>678.<br>678.<br>678.<br>678.<br>678.<br>678.<br>678.<br>678.<br>678.<br>678.<br>678.<br>678.<br>678.<br>678.<br>678.<br>678.<br>678.<br>678.<br>678.<br>678.<br>678.<br>678.<br>678.<br>678.<br>678.<br>678.<br>678.<br>678.<br>678.<br>678.<br>678.<br>678.<br>678.<br>678.<br>678.<br>678.<br>678.<br>678.<br>678.<br>678.<br>678.<br>678.<br>678.<br>678.<br>678.<br>678.<br>678.<br>678.<br>678.<br>678.<br>678.<br>678.<br>678.<br>678.<br>678.<br>678.<br>678.<br>678.<br>678.<br>678.<br>678.<br>678.<br>678.<br>678.<br>678.<br>678.<br>678.<br>678.<br>678.<br>678.<br>678.<br>678.<br>678.<br>678.<br>678.<br>678.<br>678.<br>678.<br>678.<br>678.<br>678.<br>678.<br>678.<br>678.<br>678.<br>678.<br>678.<br>678.<br>678.<br>678.<br>678.<br>678.<br>678.<br>678.<br>678.<br>678.<br>678.<br>678.<br>678.<br>678.<br>678.<br>678.<br>678.<br>678.<br>678.<br>678.<br>678.<br>678.<br>678.<br>678.<br>678.<br>678.<br>678.<br>678.<br>678.<br>678.<br>678.<br>678.<br>678.<br>678.<br>678.<br>678.<br>678.<br>678.<br>678.<br>678.<br>678.<br>678.<br>678.<br>678.<br>678.<br>678.<br>678.<br>678.<br>678.<br>678.<br>678.<br>678.<br>678.<br>678.<br>678.<br>678.<br>678.<br>678.<br>678.<br>678.<br>678.<br>678.<br>678.<br>678.<br>678.<br>678.<br>678.<br>678.<br>678.<br>678.<br>678.<br>678.<br>678.<br>678.<br>678.<br>678.<br>678.<br>678.<br>678.<br>678.<br>678.<br>678.<br>678.<br>678.<br>678.<br>678.<br>678.<br>678.<br>678.<br>678.<br>678.<br>678.<br>678.<br>678.<br>678.<br>678.<br>678.<br>678.<br>678.<br>678.<br>678.<br>678.<br>678.<br>678.<br>678.<br>678.<br>678.<br>678.<br>678.<br>678.<br>678.<br>678.<br>678.<br>678.<br>678.<br>678.<br>678.<br>678.<br>678.<br>678.<br>678.<br>678.<br>678.<br>678.<br>678.<br>678.<br>678.<br>678.<br>678.<br>678.<br>678.<br>678.<br>678.<br>678.<br>678.<br>678.<br>678.<br>678.<br>678.<br>678.<br>678.<br>678.<br>678.<br>678.<br>678.<br>678.<br>678.<br>678.<br>678.<br>678.<br>678.<br>678.<br>678.<br>678.<br>678.<br>678.<br>678.<br>678.<br>678.<br>678.<br>678.<br>678.<br>678.<br>678.<br>678.<br>678.<br>678.<br>678.<br>678.<br>678.<br>678.<br>678.<br>678.<br>678.<br>678. | 585.<br>554.<br>550.<br>681.<br>623.<br>599.<br>548.<br>548.<br>548.<br>1092.<br>( 720.)<br>1044.<br>943.<br>957.<br>978.<br>901.<br>( 965.)<br>882.<br>830.<br>758. | 1517.<br>1491.<br>1529.<br>2239.<br>2242.<br>(1808.)<br>2191.<br>2191.<br>2197.<br>2099.<br>2788.<br>2854.<br>(2411.)<br>2941.<br>2941.<br>3216.<br>3036.<br>2842.<br>(2996.)<br>2659.<br>2536.<br>2524.<br>2529.<br>2536.<br>2529.<br>2656.<br>2656.<br>2483.<br>2295. | 1742. 16477. 1645. 1628. 1506. 1640.) 1602. 1642. 1601. 1603. 1679. ( 1625.) 1642. 1967. 1963. ( 1811.) 2045. 1912. 1947. 2033. 1926. 1977.) 1863. 2053. 2319. 2241. |
| 31                                                                      | 1948.<br>1844.<br>( 1875. )                                                                                                                                                                                                              | ) ( 3194.)                                                                                                                                                                          | 3195.<br>3042.<br>( 2967.                                                                                                                                                                                                                                                                                                                                                                                                                                                                                                                                                                                                                                                                                                                                                                                                                                                                                                                                                                                                                                                                                                                                                                                                                                                                                                                                                                                                                                                                                                                                                                                                                                                                                                                                                                                                                                                                                                                                                                                                                                                                                                                                                                                                                                                                                                                                                                                                                                                                                                                                                                                                                                                                                                                                                                                                                                                                                                                                                                                                                                                                                                                                                              | 1345.<br>) [ 1289. ]                                                                                                                                                                                      | 815.<br>835.<br>( 832.)                                                                                                                                                                                                                                                                                                                                                                                                                                                                                                                                                                                                                                                                                                                                                                                                                                                                                                                                                                                                                                                                                                                                                                                                                                                                                                                                                                                                                                                                                                                                                                                                                                                                                                                                                                                                                                                                                                                                                                                                                                                                                                                                                                                                                                                                                                                                                                                                                                                                                                                                                                                                                                                                                                              | 711.<br>( 650.)                                                                                                                                                           | 599.<br>583.<br>( 593.) (                                                                                                                    | 660.<br>606.) (                                                                                                                                                                                                                                                                                                                                                                                                                                                                                                                                                                                                                                                                                                                                                                                                                                                                                                                                                                                                                                                                                                                                                                                                                                                                                                                                                                                                                                                                                                                                                                                                                                                                                                                                                                                                                                                                                                                                                                                                                                                                                                                                                                                                                                                                                                                                                                                                                                                                                                                                                                                                                                                                                                                                                                                                                       | 554.)                                                                                                                                                                                                                                                                                                                                                                                                                                                                                                                                                                                                                                                                                                                                                                                                                                                                                                                                                                                                                                                                                                                                                                                                                                                                                                                                                                                                                                                                                                                                                                                                                                                                                                                                                                                                                                                                                                                                                                                                                                                                                                                                                                                                                                                                                                                                                                                                                                                                                                                                                                                                                                                                                                                                                                                                                                 | 1296.<br>(1311.)                                                                                                                                                     | ( 1735. )                                                                                                                                                                                                                                                               | 3226.<br>( 2923.)                                                                                                                                                    |
| ror.                                                                    | 86398.                                                                                                                                                                                                                                   | 96275.                                                                                                                                                                              | 86492.                                                                                                                                                                                                                                                                                                                                                                                                                                                                                                                                                                                                                                                                                                                                                                                                                                                                                                                                                                                                                                                                                                                                                                                                                                                                                                                                                                                                                                                                                                                                                                                                                                                                                                                                                                                                                                                                                                                                                                                                                                                                                                                                                                                                                                                                                                                                                                                                                                                                                                                                                                                                                                                                                                                                                                                                                                                                                                                                                                                                                                                                                                                                                                                 | 50478.                                                                                                                                                                                                    | 34428.                                                                                                                                                                                                                                                                                                                                                                                                                                                                                                                                                                                                                                                                                                                                                                                                                                                                                                                                                                                                                                                                                                                                                                                                                                                                                                                                                                                                                                                                                                                                                                                                                                                                                                                                                                                                                                                                                                                                                                                                                                                                                                                                                                                                                                                                                                                                                                                                                                                                                                                                                                                                                                                                                                                               | 22443.                                                                                                                                                                    | 19003.                                                                                                                                       | 18369.                                                                                                                                                                                                                                                                                                                                                                                                                                                                                                                                                                                                                                                                                                                                                                                                                                                                                                                                                                                                                                                                                                                                                                                                                                                                                                                                                                                                                                                                                                                                                                                                                                                                                                                                                                                                                                                                                                                                                                                                                                                                                                                                                                                                                                                                                                                                                                                                                                                                                                                                                                                                                                                                                                                                                                                                                                | 18647.                                                                                                                                                                                                                                                                                                                                                                                                                                                                                                                                                                                                                                                                                                                                                                                                                                                                                                                                                                                                                                                                                                                                                                                                                                                                                                                                                                                                                                                                                                                                                                                                                                                                                                                                                                                                                                                                                                                                                                                                                                                                                                                                                                                                                                                                                                                                                                                                                                                                                                                                                                                                                                                                                                                                                                                                                                | 26981.                                                                                                                                                               | 69819.                                                                                                                                                                                                                                                                  | 64002.                                                                                                                                                               |
| HEAN                                                                    | 2787.                                                                                                                                                                                                                                    | 3438.                                                                                                                                                                               | 2790.                                                                                                                                                                                                                                                                                                                                                                                                                                                                                                                                                                                                                                                                                                                                                                                                                                                                                                                                                                                                                                                                                                                                                                                                                                                                                                                                                                                                                                                                                                                                                                                                                                                                                                                                                                                                                                                                                                                                                                                                                                                                                                                                                                                                                                                                                                                                                                                                                                                                                                                                                                                                                                                                                                                                                                                                                                                                                                                                                                                                                                                                                                                                                                                  | 1683.                                                                                                                                                                                                     | 1111.                                                                                                                                                                                                                                                                                                                                                                                                                                                                                                                                                                                                                                                                                                                                                                                                                                                                                                                                                                                                                                                                                                                                                                                                                                                                                                                                                                                                                                                                                                                                                                                                                                                                                                                                                                                                                                                                                                                                                                                                                                                                                                                                                                                                                                                                                                                                                                                                                                                                                                                                                                                                                                                                                                                                | 748.                                                                                                                                                                      | 613.                                                                                                                                         | 593.                                                                                                                                                                                                                                                                                                                                                                                                                                                                                                                                                                                                                                                                                                                                                                                                                                                                                                                                                                                                                                                                                                                                                                                                                                                                                                                                                                                                                                                                                                                                                                                                                                                                                                                                                                                                                                                                                                                                                                                                                                                                                                                                                                                                                                                                                                                                                                                                                                                                                                                                                                                                                                                                                                                                                                                                                                  | 622.                                                                                                                                                                                                                                                                                                                                                                                                                                                                                                                                                                                                                                                                                                                                                                                                                                                                                                                                                                                                                                                                                                                                                                                                                                                                                                                                                                                                                                                                                                                                                                                                                                                                                                                                                                                                                                                                                                                                                                                                                                                                                                                                                                                                                                                                                                                                                                                                                                                                                                                                                                                                                                                                                                                                                                                                                                  | 870.                                                                                                                                                                 | 2327.                                                                                                                                                                                                                                                                   | 2065.                                                                                                                                                                |
| NRX.                                                                    | 5933.                                                                                                                                                                                                                                    | 7529.                                                                                                                                                                               | 3270.                                                                                                                                                                                                                                                                                                                                                                                                                                                                                                                                                                                                                                                                                                                                                                                                                                                                                                                                                                                                                                                                                                                                                                                                                                                                                                                                                                                                                                                                                                                                                                                                                                                                                                                                                                                                                                                                                                                                                                                                                                                                                                                                                                                                                                                                                                                                                                                                                                                                                                                                                                                                                                                                                                                                                                                                                                                                                                                                                                                                                                                                                                                                                                                  | 2870.                                                                                                                                                                                                     | 1717.                                                                                                                                                                                                                                                                                                                                                                                                                                                                                                                                                                                                                                                                                                                                                                                                                                                                                                                                                                                                                                                                                                                                                                                                                                                                                                                                                                                                                                                                                                                                                                                                                                                                                                                                                                                                                                                                                                                                                                                                                                                                                                                                                                                                                                                                                                                                                                                                                                                                                                                                                                                                                                                                                                                                | 1085.                                                                                                                                                                     | 713.                                                                                                                                         | 697.                                                                                                                                                                                                                                                                                                                                                                                                                                                                                                                                                                                                                                                                                                                                                                                                                                                                                                                                                                                                                                                                                                                                                                                                                                                                                                                                                                                                                                                                                                                                                                                                                                                                                                                                                                                                                                                                                                                                                                                                                                                                                                                                                                                                                                                                                                                                                                                                                                                                                                                                                                                                                                                                                                                                                                                                                                  | 796.                                                                                                                                                                                                                                                                                                                                                                                                                                                                                                                                                                                                                                                                                                                                                                                                                                                                                                                                                                                                                                                                                                                                                                                                                                                                                                                                                                                                                                                                                                                                                                                                                                                                                                                                                                                                                                                                                                                                                                                                                                                                                                                                                                                                                                                                                                                                                                                                                                                                                                                                                                                                                                                                                                                                                                                                                                  | 1416.                                                                                                                                                                | 3216.                                                                                                                                                                                                                                                                   | 3311.                                                                                                                                                                |
|                                                                         |                                                                                                                                                                                                                                          |                                                                                                                                                                                     | 2.00                                                                                                                                                                                                                                                                                                                                                                                                                                                                                                                                                                                                                                                                                                                                                                                                                                                                                                                                                                                                                                                                                                                                                                                                                                                                                                                                                                                                                                                                                                                                                                                                                                                                                                                                                                                                                                                                                                                                                                                                                                                                                                                                                                                                                                                                                                                                                                                                                                                                                                                                                                                                                                                                                                                                                                                                                                                                                                                                                                                                                                                                                                                                                                                   |                                                                                                                                                                                                           | 907                                                                                                                                                                                                                                                                                                                                                                                                                                                                                                                                                                                                                                                                                                                                                                                                                                                                                                                                                                                                                                                                                                                                                                                                                                                                                                                                                                                                                                                                                                                                                                                                                                                                                                                                                                                                                                                                                                                                                                                                                                                                                                                                                                                                                                                                                                                                                                                                                                                                                                                                                                                                                                                                                                                                  | 414                                                                                                                                                                       | 607                                                                                                                                          | E 4 1                                                                                                                                                                                                                                                                                                                                                                                                                                                                                                                                                                                                                                                                                                                                                                                                                                                                                                                                                                                                                                                                                                                                                                                                                                                                                                                                                                                                                                                                                                                                                                                                                                                                                                                                                                                                                                                                                                                                                                                                                                                                                                                                                                                                                                                                                                                                                                                                                                                                                                                                                                                                                                                                                                                                                                                                                                 | 663                                                                                                                                                                                                                                                                                                                                                                                                                                                                                                                                                                                                                                                                                                                                                                                                                                                                                                                                                                                                                                                                                                                                                                                                                                                                                                                                                                                                                                                                                                                                                                                                                                                                                                                                                                                                                                                                                                                                                                                                                                                                                                                                                                                                                                                                                                                                                                                                                                                                                                                                                                                                                                                                                                                                                                                                                                   | 649                                                                                                                                                                  | 1449                                                                                                                                                                                                                                                                    | 1504                                                                                                                                                                 |