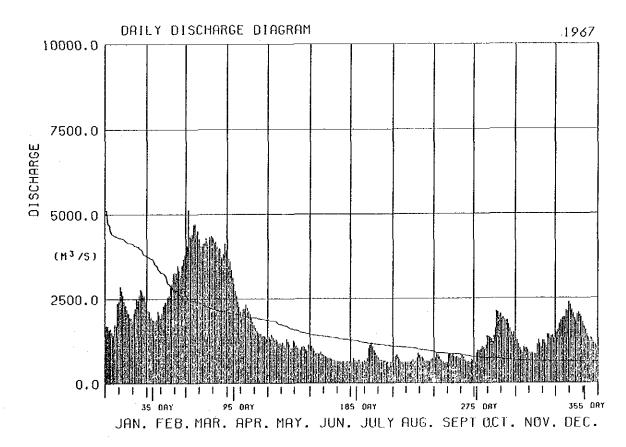

## (2)-2 Ashaninga

HIN.

ASHANINGA DAILY DISCHARGE

|                                                                         | DAILY                                                                                                                                                                                                                                    | DISCH                                                                                                                                                                               | ARGE                                                                                                                                                                                                                                                                                                                                                                                                                                                                                                                                                                                                                                                                                                                                                                                                                                                                                                                                                                                                                                                                                                                                                                                                                                                                                                                                                                                                                                                                                                                                                                                                                                                                                                                                                                                                                                                                                                                                                                                                                                                                                                                                                                                                                                                                                                                                                                                                                                                                                                                                                                                                                                                                                                                                                                                                                                                                                                                                                                                                                                                                                                                                                                                   | TABLE                                                                                                                                                                                                     | (С.                                                                                                                                                                                                                                                                                                                                                                                                                                                                                                                                                                                                                                                                                                                                                                                                                                                                                                                                                                                                                                                                                                                                                                                                                                                                                                                                                                                                                                                                                                                                                                                                                                                                                                                                                                                                                                                                                                                                                                                                                                                                                                                                                                                                                                                                                                                                                                                                                                                                                                                                                                                                                                                                                                                                  | A. ≕                                                                                                                                                                      | 107780                                                                                                                                       | KM <sup>2</sup> )                                                                                                                                                                                                                                                                                                                                                                                                                                                                                                                                                                                                                                                                                                                                                                                                                                                                                                                                                                                                                                                                                                                                                                                                                                                                                                                                                                                                                                                                                                                                                                                                                                                                                                                                                                                                                                                                                                                                                                                                                                                                                                                                                                                                                                                                                                                                                                                                                                                                                                                                                                                                                                                                                                                                                                                                                     | (UN                                                                                                                                                                                                                                                                                                                                                                                                                                                                                                                                                                                                                                                                                                                                                                                                                                                                                                                                                                                                                                                                                                                                                                                                                                                                                                                                                                                                                                                                                                                                                                                                                                                                                                                                                                                                                                                                                                                                                                                                                                                                                                                                                                                                                                                                                                                                                                                                                                                                                                                                                                                                                                                                                                                                                                                                                                   | II:M3                                                                                                                                                                | /\$]                                                                                                                                                                                                                                                                    | 1951                                                                                                                                                                 |
|-------------------------------------------------------------------------|------------------------------------------------------------------------------------------------------------------------------------------------------------------------------------------------------------------------------------------|-------------------------------------------------------------------------------------------------------------------------------------------------------------------------------------|----------------------------------------------------------------------------------------------------------------------------------------------------------------------------------------------------------------------------------------------------------------------------------------------------------------------------------------------------------------------------------------------------------------------------------------------------------------------------------------------------------------------------------------------------------------------------------------------------------------------------------------------------------------------------------------------------------------------------------------------------------------------------------------------------------------------------------------------------------------------------------------------------------------------------------------------------------------------------------------------------------------------------------------------------------------------------------------------------------------------------------------------------------------------------------------------------------------------------------------------------------------------------------------------------------------------------------------------------------------------------------------------------------------------------------------------------------------------------------------------------------------------------------------------------------------------------------------------------------------------------------------------------------------------------------------------------------------------------------------------------------------------------------------------------------------------------------------------------------------------------------------------------------------------------------------------------------------------------------------------------------------------------------------------------------------------------------------------------------------------------------------------------------------------------------------------------------------------------------------------------------------------------------------------------------------------------------------------------------------------------------------------------------------------------------------------------------------------------------------------------------------------------------------------------------------------------------------------------------------------------------------------------------------------------------------------------------------------------------------------------------------------------------------------------------------------------------------------------------------------------------------------------------------------------------------------------------------------------------------------------------------------------------------------------------------------------------------------------------------------------------------------------------------------------------------|-----------------------------------------------------------------------------------------------------------------------------------------------------------------------------------------------------------|--------------------------------------------------------------------------------------------------------------------------------------------------------------------------------------------------------------------------------------------------------------------------------------------------------------------------------------------------------------------------------------------------------------------------------------------------------------------------------------------------------------------------------------------------------------------------------------------------------------------------------------------------------------------------------------------------------------------------------------------------------------------------------------------------------------------------------------------------------------------------------------------------------------------------------------------------------------------------------------------------------------------------------------------------------------------------------------------------------------------------------------------------------------------------------------------------------------------------------------------------------------------------------------------------------------------------------------------------------------------------------------------------------------------------------------------------------------------------------------------------------------------------------------------------------------------------------------------------------------------------------------------------------------------------------------------------------------------------------------------------------------------------------------------------------------------------------------------------------------------------------------------------------------------------------------------------------------------------------------------------------------------------------------------------------------------------------------------------------------------------------------------------------------------------------------------------------------------------------------------------------------------------------------------------------------------------------------------------------------------------------------------------------------------------------------------------------------------------------------------------------------------------------------------------------------------------------------------------------------------------------------------------------------------------------------------------------------------------------------|---------------------------------------------------------------------------------------------------------------------------------------------------------------------------|----------------------------------------------------------------------------------------------------------------------------------------------|---------------------------------------------------------------------------------------------------------------------------------------------------------------------------------------------------------------------------------------------------------------------------------------------------------------------------------------------------------------------------------------------------------------------------------------------------------------------------------------------------------------------------------------------------------------------------------------------------------------------------------------------------------------------------------------------------------------------------------------------------------------------------------------------------------------------------------------------------------------------------------------------------------------------------------------------------------------------------------------------------------------------------------------------------------------------------------------------------------------------------------------------------------------------------------------------------------------------------------------------------------------------------------------------------------------------------------------------------------------------------------------------------------------------------------------------------------------------------------------------------------------------------------------------------------------------------------------------------------------------------------------------------------------------------------------------------------------------------------------------------------------------------------------------------------------------------------------------------------------------------------------------------------------------------------------------------------------------------------------------------------------------------------------------------------------------------------------------------------------------------------------------------------------------------------------------------------------------------------------------------------------------------------------------------------------------------------------------------------------------------------------------------------------------------------------------------------------------------------------------------------------------------------------------------------------------------------------------------------------------------------------------------------------------------------------------------------------------------------------------------------------------------------------------------------------------------------------|---------------------------------------------------------------------------------------------------------------------------------------------------------------------------------------------------------------------------------------------------------------------------------------------------------------------------------------------------------------------------------------------------------------------------------------------------------------------------------------------------------------------------------------------------------------------------------------------------------------------------------------------------------------------------------------------------------------------------------------------------------------------------------------------------------------------------------------------------------------------------------------------------------------------------------------------------------------------------------------------------------------------------------------------------------------------------------------------------------------------------------------------------------------------------------------------------------------------------------------------------------------------------------------------------------------------------------------------------------------------------------------------------------------------------------------------------------------------------------------------------------------------------------------------------------------------------------------------------------------------------------------------------------------------------------------------------------------------------------------------------------------------------------------------------------------------------------------------------------------------------------------------------------------------------------------------------------------------------------------------------------------------------------------------------------------------------------------------------------------------------------------------------------------------------------------------------------------------------------------------------------------------------------------------------------------------------------------------------------------------------------------------------------------------------------------------------------------------------------------------------------------------------------------------------------------------------------------------------------------------------------------------------------------------------------------------------------------------------------------------------------------------------------------------------------------------------------------|----------------------------------------------------------------------------------------------------------------------------------------------------------------------|-------------------------------------------------------------------------------------------------------------------------------------------------------------------------------------------------------------------------------------------------------------------------|----------------------------------------------------------------------------------------------------------------------------------------------------------------------|
| DRY                                                                     | JAN.                                                                                                                                                                                                                                     | FEB.                                                                                                                                                                                | MAR.                                                                                                                                                                                                                                                                                                                                                                                                                                                                                                                                                                                                                                                                                                                                                                                                                                                                                                                                                                                                                                                                                                                                                                                                                                                                                                                                                                                                                                                                                                                                                                                                                                                                                                                                                                                                                                                                                                                                                                                                                                                                                                                                                                                                                                                                                                                                                                                                                                                                                                                                                                                                                                                                                                                                                                                                                                                                                                                                                                                                                                                                                                                                                                                   | APR.                                                                                                                                                                                                      | MAY.                                                                                                                                                                                                                                                                                                                                                                                                                                                                                                                                                                                                                                                                                                                                                                                                                                                                                                                                                                                                                                                                                                                                                                                                                                                                                                                                                                                                                                                                                                                                                                                                                                                                                                                                                                                                                                                                                                                                                                                                                                                                                                                                                                                                                                                                                                                                                                                                                                                                                                                                                                                                                                                                                                                                 | JUN.                                                                                                                                                                      | JULY                                                                                                                                         | AUG.                                                                                                                                                                                                                                                                                                                                                                                                                                                                                                                                                                                                                                                                                                                                                                                                                                                                                                                                                                                                                                                                                                                                                                                                                                                                                                                                                                                                                                                                                                                                                                                                                                                                                                                                                                                                                                                                                                                                                                                                                                                                                                                                                                                                                                                                                                                                                                                                                                                                                                                                                                                                                                                                                                                                                                                                                                  | SEPT                                                                                                                                                                                                                                                                                                                                                                                                                                                                                                                                                                                                                                                                                                                                                                                                                                                                                                                                                                                                                                                                                                                                                                                                                                                                                                                                                                                                                                                                                                                                                                                                                                                                                                                                                                                                                                                                                                                                                                                                                                                                                                                                                                                                                                                                                                                                                                                                                                                                                                                                                                                                                                                                                                                                                                                                                                  | OCT.                                                                                                                                                                 | NOV.                                                                                                                                                                                                                                                                    | DEC.                                                                                                                                                                 |
| 08Y<br>123345<br>678910<br>111233145<br>1171189<br>20 212234<br>2171289 | 2557.<br>2846.<br>2738.<br>2686.<br>2789.<br>2723.<br>2898.<br>5933.<br>3791.<br>3412.<br>3721.<br>3479.<br>3212.<br>(3483.)<br>2446.<br>2830.<br>2646.<br>2830.<br>2646.<br>2830.<br>2646.<br>2830.<br>2646.<br>2830.<br>2646.<br>2830. | FEB.  1737, 1633, 1828, 1986, 2199, 161877, 2151, 2412, 2663, 2777, 2930, 16356, 3568, 3568, 7529, 4240, 16366, 5722, 4561, 4263, 4261, 4022, 3755, 3328, 16305, 13259, 3162, 3162, | 3033,<br>3064,<br>2903,<br>2761,<br>2593,<br>(2871,<br>2432,<br>2432,<br>2432,<br>2432,<br>2442,<br>(2497,<br>2733,<br>2630,<br>2711,<br>2722,<br>2715,<br>(2702,<br>2734,<br>3270,<br>3117,<br>32953,<br>2773,<br>(2698,<br>2949,<br>2958,<br>2958,<br>2742,<br>2734,<br>2737,<br>(2698,<br>2958,<br>2958,<br>2958,<br>2958,<br>2958,<br>2958,<br>2958,<br>2958,<br>2958,<br>2958,<br>2958,<br>2958,<br>2958,<br>2958,<br>2958,<br>2958,<br>2958,<br>2958,<br>2958,<br>2958,<br>2958,<br>2958,<br>2958,<br>2958,<br>2958,<br>2958,<br>2958,<br>2958,<br>2958,<br>2958,<br>2958,<br>2958,<br>2958,<br>2958,<br>2958,<br>2958,<br>2958,<br>2958,<br>2958,<br>2958,<br>2958,<br>2958,<br>2958,<br>2958,<br>2958,<br>2958,<br>2958,<br>2958,<br>2958,<br>2958,<br>2958,<br>2958,<br>2958,<br>2958,<br>2958,<br>2958,<br>2958,<br>2958,<br>2958,<br>2958,<br>2958,<br>2958,<br>2958,<br>2958,<br>2958,<br>2958,<br>2958,<br>2958,<br>2958,<br>2958,<br>2958,<br>2958,<br>2958,<br>2958,<br>2958,<br>2958,<br>2958,<br>2958,<br>2958,<br>2958,<br>2958,<br>2958,<br>2958,<br>2958,<br>2958,<br>2958,<br>2958,<br>2958,<br>2958,<br>2958,<br>2958,<br>2958,<br>2958,<br>2958,<br>2958,<br>2958,<br>2958,<br>2958,<br>2958,<br>2958,<br>2958,<br>2958,<br>2958,<br>2958,<br>2958,<br>2958,<br>2958,<br>2958,<br>2958,<br>2958,<br>2958,<br>2958,<br>2958,<br>2958,<br>2958,<br>2958,<br>2958,<br>2958,<br>2958,<br>2958,<br>2958,<br>2958,<br>2958,<br>2958,<br>2958,<br>2958,<br>2958,<br>2958,<br>2958,<br>2958,<br>2958,<br>2958,<br>2958,<br>2958,<br>2958,<br>2958,<br>2958,<br>2958,<br>2958,<br>2958,<br>2958,<br>2958,<br>2958,<br>2958,<br>2958,<br>2958,<br>2958,<br>2958,<br>2958,<br>2958,<br>2958,<br>2958,<br>2958,<br>2958,<br>2958,<br>2958,<br>2958,<br>2958,<br>2958,<br>2958,<br>2958,<br>2958,<br>2958,<br>2958,<br>2958,<br>2958,<br>2958,<br>2958,<br>2958,<br>2958,<br>2958,<br>2958,<br>2958,<br>2958,<br>2958,<br>2958,<br>2958,<br>2958,<br>2958,<br>2958,<br>2958,<br>2958,<br>2958,<br>2958,<br>2958,<br>2958,<br>2958,<br>2958,<br>2958,<br>2958,<br>2958,<br>2958,<br>2958,<br>2958,<br>2958,<br>2958,<br>2958,<br>2958,<br>2958,<br>2958,<br>2958,<br>2958,<br>2958,<br>2958,<br>2958,<br>2958,<br>2958,<br>2958,<br>2958,<br>2958,<br>2958,<br>2958,<br>2958,<br>2958,<br>2958,<br>2958,<br>2958,<br>2958,<br>2958,<br>2958,<br>2958,<br>2958,<br>2958,<br>2958,<br>2958,<br>2958,<br>2958,<br>2958,<br>2958,<br>2958,<br>2958,<br>2958,<br>2958,<br>2958,<br>2958,<br>2958,<br>2958,<br>2958,<br>2958,<br>2958,<br>2958,<br>2958,<br>2958,<br>2958,<br>2958,<br>2958,<br>2958,<br>2958,<br>2958,<br>2958,<br>2958,<br>2958,<br>2958,<br>2958,<br>2958,<br>2958,<br>2958,<br>2958,<br>2958,<br>2958,<br>2958,<br>2958,<br>2958,<br>2958,<br>2958,<br>2958,<br>2958,<br>2958,<br>2958,<br>2958,<br>2958,<br>2958,<br>2958,<br>2958,<br>2958,<br>2958,<br>2958,<br>2958,<br>2958,<br>2958,<br>2958,<br>2958,<br>2958,<br>2958,<br>2958,<br>2958,<br>2958,<br>2958,<br>2958,<br>2958,<br>2958,<br>2958,<br>2958,<br>2958,<br>2958,<br>2958,<br>2958,<br>2958,<br>2958,<br>2958,<br>2958,<br>2958,<br>2958,<br>2958,<br>2958,<br>2958,<br>2958,<br>2958,<br>2958, | 2870. 2816. 2816. 2475. 2496. 2213. 2055. 1905. 1814. 1743. (1946.) 1616. 1495. 1411. 1427. 1563. (1502.) 1526. 1482. 1482. 1423. 1388. (1456.) 1388. (1456.) 1336. 1266. 1287. 1223. 1216. (1260.) 1189. | 1325.<br>1397.<br>1317.<br>1261.<br>1196.<br>(1299.)<br>1132.<br>1070.<br>1717.<br>1595.<br>1496.<br>(1402.)<br>1403.<br>1318.<br>1236.<br>1108.<br>(1245.)<br>1017.<br>1017.<br>1017.<br>1017.<br>1017.<br>1017.<br>1017.<br>1017.<br>1017.<br>1017.<br>1017.<br>1017.<br>1017.<br>1017.<br>1017.<br>1017.<br>1017.<br>1017.<br>1017.<br>1017.<br>1017.<br>1017.<br>1017.<br>1017.<br>1017.<br>1017.<br>1017.<br>1017.<br>1017.<br>1017.<br>1017.<br>1017.<br>1017.<br>1017.<br>1017.<br>1017.<br>1017.<br>1017.<br>1017.<br>1017.<br>1017.<br>1017.<br>1017.<br>1017.<br>1017.<br>1017.<br>1017.<br>1017.<br>1017.<br>1017.<br>1017.<br>1017.<br>1017.<br>1017.<br>1017.<br>1017.<br>1017.<br>1017.<br>1017.<br>1017.<br>1017.<br>1017.<br>1017.<br>1017.<br>1017.<br>1017.<br>1017.<br>1017.<br>1017.<br>1017.<br>1017.<br>1017.<br>1017.<br>1017.<br>1017.<br>1017.<br>1017.<br>1017.<br>1017.<br>1017.<br>1017.<br>1017.<br>1017.<br>1017.<br>1017.<br>1017.<br>1017.<br>1017.<br>1017.<br>1017.<br>1017.<br>1017.<br>1017.<br>1017.<br>1017.<br>1017.<br>1017.<br>1017.<br>1017.<br>1017.<br>1017.<br>1017.<br>1017.<br>1017.<br>1017.<br>1017.<br>1017.<br>1017.<br>1017.<br>1017.<br>1017.<br>1017.<br>1017.<br>1017.<br>1017.<br>1017.<br>1017.<br>1017.<br>1017.<br>1017.<br>1017.<br>1017.<br>1017.<br>1017.<br>1017.<br>1017.<br>1017.<br>1017.<br>1017.<br>1017.<br>1017.<br>1017.<br>1017.<br>1017.<br>1017.<br>1017.<br>1017.<br>1017.<br>1017.<br>1017.<br>1017.<br>1017.<br>1017.<br>1017.<br>1017.<br>1017.<br>1017.<br>1017.<br>1017.<br>1017.<br>1017.<br>1017.<br>1017.<br>1017.<br>1017.<br>1017.<br>1017.<br>1017.<br>1017.<br>1017.<br>1017.<br>1017.<br>1017.<br>1017.<br>1017.<br>1017.<br>1017.<br>1017.<br>1017.<br>1017.<br>1017.<br>1017.<br>1017.<br>1017.<br>1017.<br>1017.<br>1017.<br>1017.<br>1017.<br>1017.<br>1017.<br>1017.<br>1017.<br>1017.<br>1017.<br>1017.<br>1017.<br>1017.<br>1017.<br>1017.<br>1017.<br>1017.<br>1017.<br>1017.<br>1017.<br>1017.<br>1017.<br>1017.<br>1017.<br>1017.<br>1017.<br>1017.<br>1017.<br>1017.<br>1017.<br>1017.<br>1017.<br>1017.<br>1017.<br>1017.<br>1017.<br>1017.<br>1017.<br>1017.<br>1017.<br>1017.<br>1017.<br>1017.<br>1017.<br>1017.<br>1017.<br>1017.<br>1017.<br>1017.<br>1017.<br>1017.<br>1017.<br>1017.<br>1017.<br>1017.<br>1017.<br>1017.<br>1017.<br>1017.<br>1017.<br>1017.<br>1017.<br>1017.<br>1017.<br>1017.<br>1017.<br>1017.<br>1017.<br>1017.<br>1017.<br>1017.<br>1017.<br>1017.<br>1017.<br>1017.<br>1017.<br>1017.<br>1017.<br>1017.<br>1017.<br>1017.<br>1017.<br>1017.<br>1017.<br>1017.<br>1017.<br>1017.<br>1017.<br>1017.<br>1017.<br>1017.<br>1017.<br>1017.<br>1017.<br>1017.<br>1017.<br>1017.<br>1017.<br>1017.<br>101 | 1085. 1011. 932. 863. 828. ( 944.) 794. 768. 770. 786. 770. 730. 741. 762. 706. 734. ( 735.) 686. 703. 709. 729. 688. [ 670. 678. 671. 672. 678. 678. 678. 640. 630. 616. | 666. 611. 616. 615. 625.) 625.) 6599. 599. 623. 713. 626.) 651. 610. 594. 6416.) 6593. 592. 591. 605. 604. 604. 604. 604. 604. 604. 604. 604 | \$83.<br>582.<br>697.<br>648.<br>609.<br>628.) (<br>580.<br>573.<br>577.<br>584.) (<br>575.<br>587.) (<br>572.<br>586.<br>587.<br>586.<br>587.<br>588.<br>589.<br>571.<br>572.<br>586.<br>589.<br>589.<br>589.<br>589.<br>570.<br>570.<br>570.<br>570.<br>570.<br>570.<br>570.<br>570.<br>570.<br>570.<br>570.<br>570.<br>570.<br>570.<br>570.<br>570.<br>570.<br>570.<br>570.<br>570.<br>570.<br>570.<br>570.<br>570.<br>570.<br>570.<br>570.<br>570.<br>570.<br>570.<br>570.<br>570.<br>570.<br>570.<br>570.<br>570.<br>570.<br>570.<br>570.<br>570.<br>570.<br>570.<br>570.<br>570.<br>570.<br>570.<br>570.<br>570.<br>570.<br>570.<br>570.<br>570.<br>570.<br>570.<br>570.<br>570.<br>570.<br>570.<br>570.<br>570.<br>570.<br>570.<br>570.<br>570.<br>570.<br>570.<br>570.<br>570.<br>570.<br>570.<br>570.<br>570.<br>570.<br>570.<br>570.<br>570.<br>570.<br>570.<br>570.<br>570.<br>570.<br>570.<br>570.<br>570.<br>570.<br>570.<br>570.<br>570.<br>570.<br>570.<br>570.<br>570.<br>570.<br>570.<br>570.<br>570.<br>570.<br>570.<br>570.<br>570.<br>570.<br>570.<br>570.<br>570.<br>570.<br>570.<br>570.<br>570.<br>570.<br>570.<br>570.<br>570.<br>570.<br>570.<br>570.<br>570.<br>570.<br>570.<br>570.<br>570.<br>570.<br>570.<br>570.<br>570.<br>570.<br>570.<br>570.<br>570.<br>570.<br>570.<br>570.<br>570.<br>570.<br>570.<br>570.<br>570.<br>570.<br>570.<br>570.<br>570.<br>570.<br>570.<br>570.<br>570.<br>570.<br>570.<br>570.<br>570.<br>570.<br>570.<br>570.<br>570.<br>570.<br>570.<br>570.<br>570.<br>570.<br>570.<br>570.<br>570.<br>570.<br>570.<br>570.<br>570.<br>570.<br>570.<br>570.<br>570.<br>570.<br>570.<br>570.<br>570.<br>570.<br>570.<br>570.<br>570.<br>570.<br>570.<br>570.<br>570.<br>570.<br>570.<br>570.<br>570.<br>570.<br>570.<br>570.<br>570.<br>570.<br>570.<br>570.<br>570.<br>570.<br>570.<br>570.<br>570.<br>570.<br>570.<br>570.<br>570.<br>570.<br>570.<br>570.<br>570.<br>570.<br>570.<br>570.<br>570.<br>570.<br>570.<br>570.<br>570.<br>570.<br>570.<br>570.<br>570.<br>570.<br>570.<br>570.<br>570.<br>570.<br>570.<br>570.<br>570.<br>570.<br>570.<br>570.<br>570.<br>570.<br>570.<br>570.<br>570.<br>570.<br>570.<br>570.<br>570.<br>570.<br>570.<br>570.<br>570.<br>570.<br>570.<br>570.<br>570.<br>570.<br>570.<br>570.<br>570.<br>570.<br>570.<br>570.<br>570.<br>570.<br>570.<br>570.<br>570.<br>570.<br>570.<br>570.<br>570.<br>570.<br>570.<br>570.<br>570.<br>570.<br>570.<br>570.<br>570.<br>570.<br>570.<br>570.<br>570.<br>570.<br>570.<br>570.<br>570.<br>570.<br>570.<br>570.<br>570.<br>570.<br>570.<br>570.<br>570.<br>570.<br>570.<br>570.<br>570.<br>570.<br>570.<br>570.<br>570.<br>570.<br>570.<br>570.<br>570.<br>570.<br>570.<br>570.<br>570.<br>570.<br>570.<br>570.<br>570.<br>570.<br>570.<br>570.<br>570.<br>570.<br>570.<br>570.<br>570.<br>570.<br>570 | 619.<br>672.<br>615.<br>565.<br>561.<br>606.<br>763.<br>659.<br>603.<br>6675.<br>630.<br>675.<br>676.<br>678.<br>678.<br>678.<br>678.<br>678.<br>678.<br>678.<br>678.<br>678.<br>678.<br>678.<br>678.<br>678.<br>678.<br>678.<br>678.<br>678.<br>678.<br>678.<br>678.<br>678.<br>678.<br>678.<br>678.<br>678.<br>678.<br>678.<br>678.<br>678.<br>678.<br>678.<br>678.<br>678.<br>678.<br>678.<br>678.<br>678.<br>678.<br>678.<br>678.<br>678.<br>678.<br>678.<br>678.<br>678.<br>678.<br>678.<br>678.<br>678.<br>678.<br>678.<br>678.<br>678.<br>678.<br>678.<br>678.<br>678.<br>678.<br>678.<br>678.<br>678.<br>678.<br>678.<br>678.<br>678.<br>678.<br>678.<br>678.<br>678.<br>678.<br>678.<br>678.<br>678.<br>678.<br>678.<br>678.<br>678.<br>678.<br>678.<br>678.<br>678.<br>678.<br>678.<br>678.<br>678.<br>678.<br>678.<br>678.<br>678.<br>678.<br>678.<br>678.<br>678.<br>678.<br>678.<br>678.<br>678.<br>678.<br>678.<br>678.<br>678.<br>678.<br>678.<br>678.<br>678.<br>678.<br>678.<br>678.<br>678.<br>678.<br>678.<br>678.<br>678.<br>678.<br>678.<br>678.<br>678.<br>678.<br>678.<br>678.<br>678.<br>678.<br>678.<br>678.<br>678.<br>678.<br>678.<br>678.<br>678.<br>678.<br>678.<br>678.<br>678.<br>678.<br>678.<br>678.<br>678.<br>678.<br>678.<br>678.<br>678.<br>678.<br>678.<br>678.<br>678.<br>678.<br>678.<br>678.<br>678.<br>678.<br>678.<br>678.<br>678.<br>678.<br>678.<br>678.<br>678.<br>678.<br>678.<br>678.<br>678.<br>678.<br>678.<br>678.<br>678.<br>678.<br>678.<br>678.<br>678.<br>678.<br>678.<br>678.<br>678.<br>678.<br>678.<br>678.<br>678.<br>678.<br>678.<br>678.<br>678.<br>678.<br>678.<br>678.<br>678.<br>678.<br>678.<br>678.<br>678.<br>678.<br>678.<br>678.<br>678.<br>678.<br>678.<br>678.<br>678.<br>678.<br>678.<br>678.<br>678.<br>678.<br>678.<br>678.<br>678.<br>678.<br>678.<br>678.<br>678.<br>678.<br>678.<br>678.<br>678.<br>678.<br>678.<br>678.<br>678.<br>678.<br>678.<br>678.<br>678.<br>678.<br>678.<br>678.<br>678.<br>678.<br>678.<br>678.<br>678.<br>678.<br>678.<br>678.<br>678.<br>678.<br>678.<br>678.<br>678.<br>678.<br>678.<br>678.<br>678.<br>678.<br>678.<br>678.<br>678.<br>678.<br>678.<br>678.<br>678.<br>678.<br>678.<br>678.<br>678.<br>678.<br>678.<br>678.<br>678.<br>678.<br>678.<br>678.<br>678.<br>678.<br>678.<br>678.<br>678.<br>678.<br>678.<br>678.<br>678.<br>678.<br>678.<br>678.<br>678.<br>678.<br>678.<br>678.<br>678.<br>678.<br>678.<br>678.<br>678.<br>678.<br>678.<br>678.<br>678.<br>678.<br>678.<br>678.<br>678.<br>678.<br>678.<br>678.<br>678.<br>678.<br>678.<br>678.<br>678.<br>678.<br>678.<br>678.<br>678.<br>678.<br>678.<br>678.<br>678.<br>678.<br>678.<br>678.<br>678.<br>678.<br>678.<br>678.<br>678.<br>678.<br>678.<br>678.<br>678.<br>678.<br>678.<br>678.<br>678.<br>678.<br>678.<br>678.<br>678.<br>678.<br>678.<br>678. | 585.<br>554.<br>550.<br>681.<br>623.<br>599.<br>548.<br>548.<br>548.<br>1092.<br>( 720.)<br>1044.<br>943.<br>957.<br>978.<br>901.<br>( 965.)<br>882.<br>830.<br>758. | 1517.<br>1491.<br>1529.<br>2239.<br>2242.<br>(1808.)<br>2191.<br>2191.<br>2197.<br>2099.<br>2788.<br>2854.<br>(2411.)<br>2941.<br>2941.<br>3216.<br>3036.<br>2842.<br>(2996.)<br>2659.<br>2536.<br>2524.<br>2529.<br>2536.<br>2529.<br>2656.<br>2656.<br>2483.<br>2295. | 1742. 16477. 1645. 1628. 1506. 1640.) 1602. 1642. 1601. 1603. 1679. ( 1625.) 1642. 1967. 1963. ( 1811.) 2045. 1912. 1947. 2033. 1926. 1977.) 1863. 2053. 2319. 2241. |
| 31                                                                      | 1948.<br>1844.<br>( 1875. )                                                                                                                                                                                                              | ) ( 3194.)                                                                                                                                                                          | 3195.<br>3042.<br>( 2967.                                                                                                                                                                                                                                                                                                                                                                                                                                                                                                                                                                                                                                                                                                                                                                                                                                                                                                                                                                                                                                                                                                                                                                                                                                                                                                                                                                                                                                                                                                                                                                                                                                                                                                                                                                                                                                                                                                                                                                                                                                                                                                                                                                                                                                                                                                                                                                                                                                                                                                                                                                                                                                                                                                                                                                                                                                                                                                                                                                                                                                                                                                                                                              | 1345.<br>) [ 1289. ]                                                                                                                                                                                      | 815.<br>835.<br>( 832.)                                                                                                                                                                                                                                                                                                                                                                                                                                                                                                                                                                                                                                                                                                                                                                                                                                                                                                                                                                                                                                                                                                                                                                                                                                                                                                                                                                                                                                                                                                                                                                                                                                                                                                                                                                                                                                                                                                                                                                                                                                                                                                                                                                                                                                                                                                                                                                                                                                                                                                                                                                                                                                                                                                              | 711.<br>( 650.)                                                                                                                                                           | 599.<br>583.<br>( 593.) (                                                                                                                    | 660.<br>606.) (                                                                                                                                                                                                                                                                                                                                                                                                                                                                                                                                                                                                                                                                                                                                                                                                                                                                                                                                                                                                                                                                                                                                                                                                                                                                                                                                                                                                                                                                                                                                                                                                                                                                                                                                                                                                                                                                                                                                                                                                                                                                                                                                                                                                                                                                                                                                                                                                                                                                                                                                                                                                                                                                                                                                                                                                                       | 554.)                                                                                                                                                                                                                                                                                                                                                                                                                                                                                                                                                                                                                                                                                                                                                                                                                                                                                                                                                                                                                                                                                                                                                                                                                                                                                                                                                                                                                                                                                                                                                                                                                                                                                                                                                                                                                                                                                                                                                                                                                                                                                                                                                                                                                                                                                                                                                                                                                                                                                                                                                                                                                                                                                                                                                                                                                                 | 1296.<br>(1311.)                                                                                                                                                     | ( 1735. )                                                                                                                                                                                                                                                               | 3226.<br>( 2923.)                                                                                                                                                    |
| ror.                                                                    | 86398.                                                                                                                                                                                                                                   | 96275.                                                                                                                                                                              | 86492.                                                                                                                                                                                                                                                                                                                                                                                                                                                                                                                                                                                                                                                                                                                                                                                                                                                                                                                                                                                                                                                                                                                                                                                                                                                                                                                                                                                                                                                                                                                                                                                                                                                                                                                                                                                                                                                                                                                                                                                                                                                                                                                                                                                                                                                                                                                                                                                                                                                                                                                                                                                                                                                                                                                                                                                                                                                                                                                                                                                                                                                                                                                                                                                 | 50478.                                                                                                                                                                                                    | 34428.                                                                                                                                                                                                                                                                                                                                                                                                                                                                                                                                                                                                                                                                                                                                                                                                                                                                                                                                                                                                                                                                                                                                                                                                                                                                                                                                                                                                                                                                                                                                                                                                                                                                                                                                                                                                                                                                                                                                                                                                                                                                                                                                                                                                                                                                                                                                                                                                                                                                                                                                                                                                                                                                                                                               | 22443.                                                                                                                                                                    | 19003.                                                                                                                                       | 18369.                                                                                                                                                                                                                                                                                                                                                                                                                                                                                                                                                                                                                                                                                                                                                                                                                                                                                                                                                                                                                                                                                                                                                                                                                                                                                                                                                                                                                                                                                                                                                                                                                                                                                                                                                                                                                                                                                                                                                                                                                                                                                                                                                                                                                                                                                                                                                                                                                                                                                                                                                                                                                                                                                                                                                                                                                                | 18647.                                                                                                                                                                                                                                                                                                                                                                                                                                                                                                                                                                                                                                                                                                                                                                                                                                                                                                                                                                                                                                                                                                                                                                                                                                                                                                                                                                                                                                                                                                                                                                                                                                                                                                                                                                                                                                                                                                                                                                                                                                                                                                                                                                                                                                                                                                                                                                                                                                                                                                                                                                                                                                                                                                                                                                                                                                | 26981.                                                                                                                                                               | 69819.                                                                                                                                                                                                                                                                  | 64002.                                                                                                                                                               |
| HEAN                                                                    | 2787.                                                                                                                                                                                                                                    | 3438.                                                                                                                                                                               | 2790.                                                                                                                                                                                                                                                                                                                                                                                                                                                                                                                                                                                                                                                                                                                                                                                                                                                                                                                                                                                                                                                                                                                                                                                                                                                                                                                                                                                                                                                                                                                                                                                                                                                                                                                                                                                                                                                                                                                                                                                                                                                                                                                                                                                                                                                                                                                                                                                                                                                                                                                                                                                                                                                                                                                                                                                                                                                                                                                                                                                                                                                                                                                                                                                  | 1683.                                                                                                                                                                                                     | 1111.                                                                                                                                                                                                                                                                                                                                                                                                                                                                                                                                                                                                                                                                                                                                                                                                                                                                                                                                                                                                                                                                                                                                                                                                                                                                                                                                                                                                                                                                                                                                                                                                                                                                                                                                                                                                                                                                                                                                                                                                                                                                                                                                                                                                                                                                                                                                                                                                                                                                                                                                                                                                                                                                                                                                | 748.                                                                                                                                                                      | 613.                                                                                                                                         | 593.                                                                                                                                                                                                                                                                                                                                                                                                                                                                                                                                                                                                                                                                                                                                                                                                                                                                                                                                                                                                                                                                                                                                                                                                                                                                                                                                                                                                                                                                                                                                                                                                                                                                                                                                                                                                                                                                                                                                                                                                                                                                                                                                                                                                                                                                                                                                                                                                                                                                                                                                                                                                                                                                                                                                                                                                                                  | 622.                                                                                                                                                                                                                                                                                                                                                                                                                                                                                                                                                                                                                                                                                                                                                                                                                                                                                                                                                                                                                                                                                                                                                                                                                                                                                                                                                                                                                                                                                                                                                                                                                                                                                                                                                                                                                                                                                                                                                                                                                                                                                                                                                                                                                                                                                                                                                                                                                                                                                                                                                                                                                                                                                                                                                                                                                                  | 870.                                                                                                                                                                 | 2327.                                                                                                                                                                                                                                                                   | 2065.                                                                                                                                                                |
| NRX.                                                                    | 5933.                                                                                                                                                                                                                                    | 7529.                                                                                                                                                                               | 3270.                                                                                                                                                                                                                                                                                                                                                                                                                                                                                                                                                                                                                                                                                                                                                                                                                                                                                                                                                                                                                                                                                                                                                                                                                                                                                                                                                                                                                                                                                                                                                                                                                                                                                                                                                                                                                                                                                                                                                                                                                                                                                                                                                                                                                                                                                                                                                                                                                                                                                                                                                                                                                                                                                                                                                                                                                                                                                                                                                                                                                                                                                                                                                                                  | 2870.                                                                                                                                                                                                     | 1717.                                                                                                                                                                                                                                                                                                                                                                                                                                                                                                                                                                                                                                                                                                                                                                                                                                                                                                                                                                                                                                                                                                                                                                                                                                                                                                                                                                                                                                                                                                                                                                                                                                                                                                                                                                                                                                                                                                                                                                                                                                                                                                                                                                                                                                                                                                                                                                                                                                                                                                                                                                                                                                                                                                                                | 1085.                                                                                                                                                                     | 713.                                                                                                                                         | 697.                                                                                                                                                                                                                                                                                                                                                                                                                                                                                                                                                                                                                                                                                                                                                                                                                                                                                                                                                                                                                                                                                                                                                                                                                                                                                                                                                                                                                                                                                                                                                                                                                                                                                                                                                                                                                                                                                                                                                                                                                                                                                                                                                                                                                                                                                                                                                                                                                                                                                                                                                                                                                                                                                                                                                                                                                                  | 796.                                                                                                                                                                                                                                                                                                                                                                                                                                                                                                                                                                                                                                                                                                                                                                                                                                                                                                                                                                                                                                                                                                                                                                                                                                                                                                                                                                                                                                                                                                                                                                                                                                                                                                                                                                                                                                                                                                                                                                                                                                                                                                                                                                                                                                                                                                                                                                                                                                                                                                                                                                                                                                                                                                                                                                                                                                  | 1416.                                                                                                                                                                | 3216.                                                                                                                                                                                                                                                                   | 3311.                                                                                                                                                                |
|                                                                         |                                                                                                                                                                                                                                          |                                                                                                                                                                                     | 2.00                                                                                                                                                                                                                                                                                                                                                                                                                                                                                                                                                                                                                                                                                                                                                                                                                                                                                                                                                                                                                                                                                                                                                                                                                                                                                                                                                                                                                                                                                                                                                                                                                                                                                                                                                                                                                                                                                                                                                                                                                                                                                                                                                                                                                                                                                                                                                                                                                                                                                                                                                                                                                                                                                                                                                                                                                                                                                                                                                                                                                                                                                                                                                                                   |                                                                                                                                                                                                           | 907                                                                                                                                                                                                                                                                                                                                                                                                                                                                                                                                                                                                                                                                                                                                                                                                                                                                                                                                                                                                                                                                                                                                                                                                                                                                                                                                                                                                                                                                                                                                                                                                                                                                                                                                                                                                                                                                                                                                                                                                                                                                                                                                                                                                                                                                                                                                                                                                                                                                                                                                                                                                                                                                                                                                  | 414                                                                                                                                                                       | 607                                                                                                                                          | E 4 1                                                                                                                                                                                                                                                                                                                                                                                                                                                                                                                                                                                                                                                                                                                                                                                                                                                                                                                                                                                                                                                                                                                                                                                                                                                                                                                                                                                                                                                                                                                                                                                                                                                                                                                                                                                                                                                                                                                                                                                                                                                                                                                                                                                                                                                                                                                                                                                                                                                                                                                                                                                                                                                                                                                                                                                                                                 | 663                                                                                                                                                                                                                                                                                                                                                                                                                                                                                                                                                                                                                                                                                                                                                                                                                                                                                                                                                                                                                                                                                                                                                                                                                                                                                                                                                                                                                                                                                                                                                                                                                                                                                                                                                                                                                                                                                                                                                                                                                                                                                                                                                                                                                                                                                                                                                                                                                                                                                                                                                                                                                                                                                                                                                                                                                                   | 649                                                                                                                                                                  | 1449                                                                                                                                                                                                                                                                    | 1504                                                                                                                                                                 |