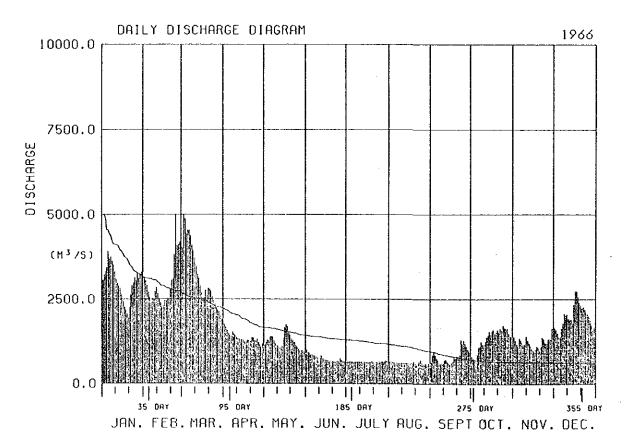

## (2)-2 Ashaninga

HIN.

ASHANINGA DAILY DISCHARGE

|                                                                         | DAILY                                                                                                                                                                                                                                    | DISCH                                                                                                                                                                               | ARGE                                                                                                                                                                                                                                                                                                                                                                                                                                                                                                                                                                                                                                                                                                                                                                                                                                                                                                                                                                                                                                                                                                                                                                                                                                                                                                                                                                                                                                                                                                                                                                                                                                                                                                                                                                                                                                                                                                                                                                                                                                                                                                                                                                                                                                                                                                                                                                                                                                                                                                                                                                                                                                                                                                                                                                                                                                                                                                                                                                                                                                                                                                                                                                                   | TABLE                                                                                                                                                                                                     | (С.                                                                                                                                                                                                                                                                                                                                                                                                                                                                                                                                                                                                                                                                                                                                                                                                                                                                                                                                                                                                                                                                                                                                                                                                                                                                                                                                                                                                                                                                                                                                                                                                                                                                                                                                                                                                                                                                                                                                                                                                                                                                                                                                                                                                                                                                                                                                                                                                                                                                                                                                                                                                                                                                                                                                  | A. ≕                                                                                                                                                                      | 107780                                                                                                                                       | KM <sup>2</sup> )                                                                                                                                                                                                                                                                                                                                                                                                                                                                                                                                                                                                                                                                                                                                                                                                                                                                                                                                                                                                                                                                                                                                                                                                                                                                                                                                                                                                                                                                                                                                                                                                                                                                                                                                                                                                                                                                                                                                                                                                                                                                                                                                                                                                                                                                                                                                                                                                                                                                                                                                                                                                                                                                                                                                                                                                                     | (UN                                                                                                                                                                                                                                                                                                                                                                                                                                                                                                                                                                                                                                                                                                                                                                                                                                                                                                                                                                                                                                                                                                                                                                                                                                                                                                                                                                                                                                                                                                                                                                                                                                                                                                                                                                                                                                                                                                                                                                                                                                                                                                                                                                                                                                                                                                                                                                                                                                                                                                                                                                                                                                                                                                                                                                                                                                   | II:M3                                                                                                                                                                | /\$]                                                                                                                                                                                                                                                                    | 1951                                                                                                                                                                 |
|-------------------------------------------------------------------------|------------------------------------------------------------------------------------------------------------------------------------------------------------------------------------------------------------------------------------------|-------------------------------------------------------------------------------------------------------------------------------------------------------------------------------------|----------------------------------------------------------------------------------------------------------------------------------------------------------------------------------------------------------------------------------------------------------------------------------------------------------------------------------------------------------------------------------------------------------------------------------------------------------------------------------------------------------------------------------------------------------------------------------------------------------------------------------------------------------------------------------------------------------------------------------------------------------------------------------------------------------------------------------------------------------------------------------------------------------------------------------------------------------------------------------------------------------------------------------------------------------------------------------------------------------------------------------------------------------------------------------------------------------------------------------------------------------------------------------------------------------------------------------------------------------------------------------------------------------------------------------------------------------------------------------------------------------------------------------------------------------------------------------------------------------------------------------------------------------------------------------------------------------------------------------------------------------------------------------------------------------------------------------------------------------------------------------------------------------------------------------------------------------------------------------------------------------------------------------------------------------------------------------------------------------------------------------------------------------------------------------------------------------------------------------------------------------------------------------------------------------------------------------------------------------------------------------------------------------------------------------------------------------------------------------------------------------------------------------------------------------------------------------------------------------------------------------------------------------------------------------------------------------------------------------------------------------------------------------------------------------------------------------------------------------------------------------------------------------------------------------------------------------------------------------------------------------------------------------------------------------------------------------------------------------------------------------------------------------------------------------------|-----------------------------------------------------------------------------------------------------------------------------------------------------------------------------------------------------------|--------------------------------------------------------------------------------------------------------------------------------------------------------------------------------------------------------------------------------------------------------------------------------------------------------------------------------------------------------------------------------------------------------------------------------------------------------------------------------------------------------------------------------------------------------------------------------------------------------------------------------------------------------------------------------------------------------------------------------------------------------------------------------------------------------------------------------------------------------------------------------------------------------------------------------------------------------------------------------------------------------------------------------------------------------------------------------------------------------------------------------------------------------------------------------------------------------------------------------------------------------------------------------------------------------------------------------------------------------------------------------------------------------------------------------------------------------------------------------------------------------------------------------------------------------------------------------------------------------------------------------------------------------------------------------------------------------------------------------------------------------------------------------------------------------------------------------------------------------------------------------------------------------------------------------------------------------------------------------------------------------------------------------------------------------------------------------------------------------------------------------------------------------------------------------------------------------------------------------------------------------------------------------------------------------------------------------------------------------------------------------------------------------------------------------------------------------------------------------------------------------------------------------------------------------------------------------------------------------------------------------------------------------------------------------------------------------------------------------------|---------------------------------------------------------------------------------------------------------------------------------------------------------------------------|----------------------------------------------------------------------------------------------------------------------------------------------|---------------------------------------------------------------------------------------------------------------------------------------------------------------------------------------------------------------------------------------------------------------------------------------------------------------------------------------------------------------------------------------------------------------------------------------------------------------------------------------------------------------------------------------------------------------------------------------------------------------------------------------------------------------------------------------------------------------------------------------------------------------------------------------------------------------------------------------------------------------------------------------------------------------------------------------------------------------------------------------------------------------------------------------------------------------------------------------------------------------------------------------------------------------------------------------------------------------------------------------------------------------------------------------------------------------------------------------------------------------------------------------------------------------------------------------------------------------------------------------------------------------------------------------------------------------------------------------------------------------------------------------------------------------------------------------------------------------------------------------------------------------------------------------------------------------------------------------------------------------------------------------------------------------------------------------------------------------------------------------------------------------------------------------------------------------------------------------------------------------------------------------------------------------------------------------------------------------------------------------------------------------------------------------------------------------------------------------------------------------------------------------------------------------------------------------------------------------------------------------------------------------------------------------------------------------------------------------------------------------------------------------------------------------------------------------------------------------------------------------------------------------------------------------------------------------------------------------|---------------------------------------------------------------------------------------------------------------------------------------------------------------------------------------------------------------------------------------------------------------------------------------------------------------------------------------------------------------------------------------------------------------------------------------------------------------------------------------------------------------------------------------------------------------------------------------------------------------------------------------------------------------------------------------------------------------------------------------------------------------------------------------------------------------------------------------------------------------------------------------------------------------------------------------------------------------------------------------------------------------------------------------------------------------------------------------------------------------------------------------------------------------------------------------------------------------------------------------------------------------------------------------------------------------------------------------------------------------------------------------------------------------------------------------------------------------------------------------------------------------------------------------------------------------------------------------------------------------------------------------------------------------------------------------------------------------------------------------------------------------------------------------------------------------------------------------------------------------------------------------------------------------------------------------------------------------------------------------------------------------------------------------------------------------------------------------------------------------------------------------------------------------------------------------------------------------------------------------------------------------------------------------------------------------------------------------------------------------------------------------------------------------------------------------------------------------------------------------------------------------------------------------------------------------------------------------------------------------------------------------------------------------------------------------------------------------------------------------------------------------------------------------------------------------------------------------|----------------------------------------------------------------------------------------------------------------------------------------------------------------------|-------------------------------------------------------------------------------------------------------------------------------------------------------------------------------------------------------------------------------------------------------------------------|----------------------------------------------------------------------------------------------------------------------------------------------------------------------|
| DRY                                                                     | JAN.                                                                                                                                                                                                                                     | FEB.                                                                                                                                                                                | MAR.                                                                                                                                                                                                                                                                                                                                                                                                                                                                                                                                                                                                                                                                                                                                                                                                                                                                                                                                                                                                                                                                                                                                                                                                                                                                                                                                                                                                                                                                                                                                                                                                                                                                                                                                                                                                                                                                                                                                                                                                                                                                                                                                                                                                                                                                                                                                                                                                                                                                                                                                                                                                                                                                                                                                                                                                                                                                                                                                                                                                                                                                                                                                                                                   | APR.                                                                                                                                                                                                      | MAY.                                                                                                                                                                                                                                                                                                                                                                                                                                                                                                                                                                                                                                                                                                                                                                                                                                                                                                                                                                                                                                                                                                                                                                                                                                                                                                                                                                                                                                                                                                                                                                                                                                                                                                                                                                                                                                                                                                                                                                                                                                                                                                                                                                                                                                                                                                                                                                                                                                                                                                                                                                                                                                                                                                                                 | JUN.                                                                                                                                                                      | JULY                                                                                                                                         | AUG.                                                                                                                                                                                                                                                                                                                                                                                                                                                                                                                                                                                                                                                                                                                                                                                                                                                                                                                                                                                                                                                                                                                                                                                                                                                                                                                                                                                                                                                                                                                                                                                                                                                                                                                                                                                                                                                                                                                                                                                                                                                                                                                                                                                                                                                                                                                                                                                                                                                                                                                                                                                                                                                                                                                                                                                                                                  | SEPT                                                                                                                                                                                                                                                                                                                                                                                                                                                                                                                                                                                                                                                                                                                                                                                                                                                                                                                                                                                                                                                                                                                                                                                                                                                                                                                                                                                                                                                                                                                                                                                                                                                                                                                                                                                                                                                                                                                                                                                                                                                                                                                                                                                                                                                                                                                                                                                                                                                                                                                                                                                                                                                                                                                                                                                                                                  | OCT.                                                                                                                                                                 | NOV.                                                                                                                                                                                                                                                                    | DEC.                                                                                                                                                                 |
| 08Y<br>123345<br>678910<br>111233145<br>1171189<br>20 212234<br>2171289 | 2557.<br>2846.<br>2738.<br>2686.<br>2789.<br>2723.<br>2898.<br>5933.<br>3791.<br>3412.<br>3721.<br>3479.<br>3212.<br>(3483.)<br>2446.<br>2830.<br>2646.<br>2830.<br>2646.<br>2830.<br>2646.<br>2830.<br>2646.<br>2830.<br>2646.<br>2830. | FEB.  1737, 1633, 1828, 1986, 2199, 161877, 2151, 2412, 2663, 2777, 2930, 16356, 3568, 3568, 7529, 4240, 16366, 5722, 4561, 4263, 4261, 4022, 3755, 3328, 16305, 13259, 3162, 3162, | 3033,<br>3064,<br>2903,<br>2761,<br>2593,<br>(2871,<br>2432,<br>2432,<br>2432,<br>2432,<br>2442,<br>(2497,<br>2733,<br>2630,<br>2711,<br>2722,<br>2715,<br>(2702,<br>2734,<br>3270,<br>3117,<br>32953,<br>2773,<br>(2698,<br>2949,<br>2958,<br>2958,<br>2742,<br>2734,<br>2737,<br>(2698,<br>2958,<br>2958,<br>2958,<br>2958,<br>2958,<br>2958,<br>2958,<br>2958,<br>2958,<br>2958,<br>2958,<br>2958,<br>2958,<br>2958,<br>2958,<br>2958,<br>2958,<br>2958,<br>2958,<br>2958,<br>2958,<br>2958,<br>2958,<br>2958,<br>2958,<br>2958,<br>2958,<br>2958,<br>2958,<br>2958,<br>2958,<br>2958,<br>2958,<br>2958,<br>2958,<br>2958,<br>2958,<br>2958,<br>2958,<br>2958,<br>2958,<br>2958,<br>2958,<br>2958,<br>2958,<br>2958,<br>2958,<br>2958,<br>2958,<br>2958,<br>2958,<br>2958,<br>2958,<br>2958,<br>2958,<br>2958,<br>2958,<br>2958,<br>2958,<br>2958,<br>2958,<br>2958,<br>2958,<br>2958,<br>2958,<br>2958,<br>2958,<br>2958,<br>2958,<br>2958,<br>2958,<br>2958,<br>2958,<br>2958,<br>2958,<br>2958,<br>2958,<br>2958,<br>2958,<br>2958,<br>2958,<br>2958,<br>2958,<br>2958,<br>2958,<br>2958,<br>2958,<br>2958,<br>2958,<br>2958,<br>2958,<br>2958,<br>2958,<br>2958,<br>2958,<br>2958,<br>2958,<br>2958,<br>2958,<br>2958,<br>2958,<br>2958,<br>2958,<br>2958,<br>2958,<br>2958,<br>2958,<br>2958,<br>2958,<br>2958,<br>2958,<br>2958,<br>2958,<br>2958,<br>2958,<br>2958,<br>2958,<br>2958,<br>2958,<br>2958,<br>2958,<br>2958,<br>2958,<br>2958,<br>2958,<br>2958,<br>2958,<br>2958,<br>2958,<br>2958,<br>2958,<br>2958,<br>2958,<br>2958,<br>2958,<br>2958,<br>2958,<br>2958,<br>2958,<br>2958,<br>2958,<br>2958,<br>2958,<br>2958,<br>2958,<br>2958,<br>2958,<br>2958,<br>2958,<br>2958,<br>2958,<br>2958,<br>2958,<br>2958,<br>2958,<br>2958,<br>2958,<br>2958,<br>2958,<br>2958,<br>2958,<br>2958,<br>2958,<br>2958,<br>2958,<br>2958,<br>2958,<br>2958,<br>2958,<br>2958,<br>2958,<br>2958,<br>2958,<br>2958,<br>2958,<br>2958,<br>2958,<br>2958,<br>2958,<br>2958,<br>2958,<br>2958,<br>2958,<br>2958,<br>2958,<br>2958,<br>2958,<br>2958,<br>2958,<br>2958,<br>2958,<br>2958,<br>2958,<br>2958,<br>2958,<br>2958,<br>2958,<br>2958,<br>2958,<br>2958,<br>2958,<br>2958,<br>2958,<br>2958,<br>2958,<br>2958,<br>2958,<br>2958,<br>2958,<br>2958,<br>2958,<br>2958,<br>2958,<br>2958,<br>2958,<br>2958,<br>2958,<br>2958,<br>2958,<br>2958,<br>2958,<br>2958,<br>2958,<br>2958,<br>2958,<br>2958,<br>2958,<br>2958,<br>2958,<br>2958,<br>2958,<br>2958,<br>2958,<br>2958,<br>2958,<br>2958,<br>2958,<br>2958,<br>2958,<br>2958,<br>2958,<br>2958,<br>2958,<br>2958,<br>2958,<br>2958,<br>2958,<br>2958,<br>2958,<br>2958,<br>2958,<br>2958,<br>2958,<br>2958,<br>2958,<br>2958,<br>2958,<br>2958,<br>2958,<br>2958,<br>2958,<br>2958,<br>2958,<br>2958,<br>2958,<br>2958,<br>2958,<br>2958,<br>2958,<br>2958,<br>2958,<br>2958,<br>2958,<br>2958,<br>2958,<br>2958,<br>2958,<br>2958,<br>2958,<br>2958,<br>2958,<br>2958,<br>2958,<br>2958,<br>2958,<br>2958,<br>2958,<br>2958,<br>2958,<br>2958,<br>2958,<br>2958,<br>2958,<br>2958,<br>2958,<br>2958,<br>2958,<br>2958,<br>2958,<br>2958,<br>2958,<br>2958,<br>2958,<br>2958,<br>2958,<br>2958,<br>2958,<br>2958,<br>2958, | 2870. 2816. 2816. 2475. 2496. 2213. 2055. 1905. 1814. 1743. (1946.) 1616. 1495. 1411. 1427. 1563. (1502.) 1526. 1482. 1482. 1423. 1388. (1456.) 1388. (1456.) 1336. 1266. 1287. 1223. 1216. (1260.) 1189. | 1325.<br>1397.<br>1317.<br>1261.<br>1196.<br>(1299.)<br>1132.<br>1070.<br>1717.<br>1595.<br>1496.<br>(1402.)<br>1403.<br>1318.<br>1236.<br>1108.<br>(1245.)<br>1017.<br>1017.<br>1017.<br>1017.<br>1017.<br>1017.<br>1017.<br>1017.<br>1017.<br>1017.<br>1017.<br>1017.<br>1017.<br>1017.<br>1017.<br>1017.<br>1017.<br>1017.<br>1017.<br>1017.<br>1017.<br>1017.<br>1017.<br>1017.<br>1017.<br>1017.<br>1017.<br>1017.<br>1017.<br>1017.<br>1017.<br>1017.<br>1017.<br>1017.<br>1017.<br>1017.<br>1017.<br>1017.<br>1017.<br>1017.<br>1017.<br>1017.<br>1017.<br>1017.<br>1017.<br>1017.<br>1017.<br>1017.<br>1017.<br>1017.<br>1017.<br>1017.<br>1017.<br>1017.<br>1017.<br>1017.<br>1017.<br>1017.<br>1017.<br>1017.<br>1017.<br>1017.<br>1017.<br>1017.<br>1017.<br>1017.<br>1017.<br>1017.<br>1017.<br>1017.<br>1017.<br>1017.<br>1017.<br>1017.<br>1017.<br>1017.<br>1017.<br>1017.<br>1017.<br>1017.<br>1017.<br>1017.<br>1017.<br>1017.<br>1017.<br>1017.<br>1017.<br>1017.<br>1017.<br>1017.<br>1017.<br>1017.<br>1017.<br>1017.<br>1017.<br>1017.<br>1017.<br>1017.<br>1017.<br>1017.<br>1017.<br>1017.<br>1017.<br>1017.<br>1017.<br>1017.<br>1017.<br>1017.<br>1017.<br>1017.<br>1017.<br>1017.<br>1017.<br>1017.<br>1017.<br>1017.<br>1017.<br>1017.<br>1017.<br>1017.<br>1017.<br>1017.<br>1017.<br>1017.<br>1017.<br>1017.<br>1017.<br>1017.<br>1017.<br>1017.<br>1017.<br>1017.<br>1017.<br>1017.<br>1017.<br>1017.<br>1017.<br>1017.<br>1017.<br>1017.<br>1017.<br>1017.<br>1017.<br>1017.<br>1017.<br>1017.<br>1017.<br>1017.<br>1017.<br>1017.<br>1017.<br>1017.<br>1017.<br>1017.<br>1017.<br>1017.<br>1017.<br>1017.<br>1017.<br>1017.<br>1017.<br>1017.<br>1017.<br>1017.<br>1017.<br>1017.<br>1017.<br>1017.<br>1017.<br>1017.<br>1017.<br>1017.<br>1017.<br>1017.<br>1017.<br>1017.<br>1017.<br>1017.<br>1017.<br>1017.<br>1017.<br>1017.<br>1017.<br>1017.<br>1017.<br>1017.<br>1017.<br>1017.<br>1017.<br>1017.<br>1017.<br>1017.<br>1017.<br>1017.<br>1017.<br>1017.<br>1017.<br>1017.<br>1017.<br>1017.<br>1017.<br>1017.<br>1017.<br>1017.<br>1017.<br>1017.<br>1017.<br>1017.<br>1017.<br>1017.<br>1017.<br>1017.<br>1017.<br>1017.<br>1017.<br>1017.<br>1017.<br>1017.<br>1017.<br>1017.<br>1017.<br>1017.<br>1017.<br>1017.<br>1017.<br>1017.<br>1017.<br>1017.<br>1017.<br>1017.<br>1017.<br>1017.<br>1017.<br>1017.<br>1017.<br>1017.<br>1017.<br>1017.<br>1017.<br>1017.<br>1017.<br>1017.<br>1017.<br>1017.<br>1017.<br>1017.<br>1017.<br>1017.<br>1017.<br>1017.<br>1017.<br>1017.<br>1017.<br>1017.<br>1017.<br>1017.<br>1017.<br>1017.<br>1017.<br>1017.<br>1017.<br>1017.<br>1017.<br>1017.<br>1017.<br>1017.<br>1017.<br>1017.<br>1017.<br>1017.<br>1017.<br>1017.<br>1017.<br>1017.<br>101 | 1085. 1011. 932. 863. 828. ( 944.) 794. 768. 770. 786. 770. 730. 741. 762. 706. 734. ( 735.) 686. 703. 709. 729. 688. [ 670. 678. 671. 672. 678. 678. 678. 640. 630. 616. | 666. 611. 616. 615. 625.) 625.) 6599. 599. 623. 713. 626.) 651. 610. 594. 6416.) 6593. 592. 591. 605. 604. 604. 604. 604. 604. 604. 604. 604 | \$83.<br>582.<br>697.<br>648.<br>609.<br>628.) (<br>580.<br>573.<br>577.<br>584.) (<br>575.<br>587.) (<br>572.<br>586.<br>587.<br>586.<br>587.<br>588.<br>589.<br>571.<br>572.<br>586.<br>589.<br>589.<br>589.<br>589.<br>570.<br>570.<br>570.<br>570.<br>570.<br>570.<br>570.<br>570.<br>570.<br>570.<br>570.<br>570.<br>570.<br>570.<br>570.<br>570.<br>570.<br>570.<br>570.<br>570.<br>570.<br>570.<br>570.<br>570.<br>570.<br>570.<br>570.<br>570.<br>570.<br>570.<br>570.<br>570.<br>570.<br>570.<br>570.<br>570.<br>570.<br>570.<br>570.<br>570.<br>570.<br>570.<br>570.<br>570.<br>570.<br>570.<br>570.<br>570.<br>570.<br>570.<br>570.<br>570.<br>570.<br>570.<br>570.<br>570.<br>570.<br>570.<br>570.<br>570.<br>570.<br>570.<br>570.<br>570.<br>570.<br>570.<br>570.<br>570.<br>570.<br>570.<br>570.<br>570.<br>570.<br>570.<br>570.<br>570.<br>570.<br>570.<br>570.<br>570.<br>570.<br>570.<br>570.<br>570.<br>570.<br>570.<br>570.<br>570.<br>570.<br>570.<br>570.<br>570.<br>570.<br>570.<br>570.<br>570.<br>570.<br>570.<br>570.<br>570.<br>570.<br>570.<br>570.<br>570.<br>570.<br>570.<br>570.<br>570.<br>570.<br>570.<br>570.<br>570.<br>570.<br>570.<br>570.<br>570.<br>570.<br>570.<br>570.<br>570.<br>570.<br>570.<br>570.<br>570.<br>570.<br>570.<br>570.<br>570.<br>570.<br>570.<br>570.<br>570.<br>570.<br>570.<br>570.<br>570.<br>570.<br>570.<br>570.<br>570.<br>570.<br>570.<br>570.<br>570.<br>570.<br>570.<br>570.<br>570.<br>570.<br>570.<br>570.<br>570.<br>570.<br>570.<br>570.<br>570.<br>570.<br>570.<br>570.<br>570.<br>570.<br>570.<br>570.<br>570.<br>570.<br>570.<br>570.<br>570.<br>570.<br>570.<br>570.<br>570.<br>570.<br>570.<br>570.<br>570.<br>570.<br>570.<br>570.<br>570.<br>570.<br>570.<br>570.<br>570.<br>570.<br>570.<br>570.<br>570.<br>570.<br>570.<br>570.<br>570.<br>570.<br>570.<br>570.<br>570.<br>570.<br>570.<br>570.<br>570.<br>570.<br>570.<br>570.<br>570.<br>570.<br>570.<br>570.<br>570.<br>570.<br>570.<br>570.<br>570.<br>570.<br>570.<br>570.<br>570.<br>570.<br>570.<br>570.<br>570.<br>570.<br>570.<br>570.<br>570.<br>570.<br>570.<br>570.<br>570.<br>570.<br>570.<br>570.<br>570.<br>570.<br>570.<br>570.<br>570.<br>570.<br>570.<br>570.<br>570.<br>570.<br>570.<br>570.<br>570.<br>570.<br>570.<br>570.<br>570.<br>570.<br>570.<br>570.<br>570.<br>570.<br>570.<br>570.<br>570.<br>570.<br>570.<br>570.<br>570.<br>570.<br>570.<br>570.<br>570.<br>570.<br>570.<br>570.<br>570.<br>570.<br>570.<br>570.<br>570.<br>570.<br>570.<br>570.<br>570.<br>570.<br>570.<br>570.<br>570.<br>570.<br>570.<br>570.<br>570.<br>570.<br>570.<br>570.<br>570.<br>570.<br>570.<br>570.<br>570.<br>570.<br>570.<br>570.<br>570.<br>570.<br>570.<br>570.<br>570.<br>570.<br>570.<br>570.<br>570.<br>570.<br>570.<br>570.<br>570.<br>570.<br>570.<br>570.<br>570.<br>570.<br>570 | 619.<br>672.<br>615.<br>565.<br>561.<br>606.<br>763.<br>659.<br>603.<br>6675.<br>630.<br>675.<br>676.<br>678.<br>678.<br>678.<br>678.<br>678.<br>678.<br>678.<br>678.<br>678.<br>678.<br>678.<br>678.<br>678.<br>678.<br>678.<br>678.<br>678.<br>678.<br>678.<br>678.<br>678.<br>678.<br>678.<br>678.<br>678.<br>678.<br>678.<br>678.<br>678.<br>678.<br>678.<br>678.<br>678.<br>678.<br>678.<br>678.<br>678.<br>678.<br>678.<br>678.<br>678.<br>678.<br>678.<br>678.<br>678.<br>678.<br>678.<br>678.<br>678.<br>678.<br>678.<br>678.<br>678.<br>678.<br>678.<br>678.<br>678.<br>678.<br>678.<br>678.<br>678.<br>678.<br>678.<br>678.<br>678.<br>678.<br>678.<br>678.<br>678.<br>678.<br>678.<br>678.<br>678.<br>678.<br>678.<br>678.<br>678.<br>678.<br>678.<br>678.<br>678.<br>678.<br>678.<br>678.<br>678.<br>678.<br>678.<br>678.<br>678.<br>678.<br>678.<br>678.<br>678.<br>678.<br>678.<br>678.<br>678.<br>678.<br>678.<br>678.<br>678.<br>678.<br>678.<br>678.<br>678.<br>678.<br>678.<br>678.<br>678.<br>678.<br>678.<br>678.<br>678.<br>678.<br>678.<br>678.<br>678.<br>678.<br>678.<br>678.<br>678.<br>678.<br>678.<br>678.<br>678.<br>678.<br>678.<br>678.<br>678.<br>678.<br>678.<br>678.<br>678.<br>678.<br>678.<br>678.<br>678.<br>678.<br>678.<br>678.<br>678.<br>678.<br>678.<br>678.<br>678.<br>678.<br>678.<br>678.<br>678.<br>678.<br>678.<br>678.<br>678.<br>678.<br>678.<br>678.<br>678.<br>678.<br>678.<br>678.<br>678.<br>678.<br>678.<br>678.<br>678.<br>678.<br>678.<br>678.<br>678.<br>678.<br>678.<br>678.<br>678.<br>678.<br>678.<br>678.<br>678.<br>678.<br>678.<br>678.<br>678.<br>678.<br>678.<br>678.<br>678.<br>678.<br>678.<br>678.<br>678.<br>678.<br>678.<br>678.<br>678.<br>678.<br>678.<br>678.<br>678.<br>678.<br>678.<br>678.<br>678.<br>678.<br>678.<br>678.<br>678.<br>678.<br>678.<br>678.<br>678.<br>678.<br>678.<br>678.<br>678.<br>678.<br>678.<br>678.<br>678.<br>678.<br>678.<br>678.<br>678.<br>678.<br>678.<br>678.<br>678.<br>678.<br>678.<br>678.<br>678.<br>678.<br>678.<br>678.<br>678.<br>678.<br>678.<br>678.<br>678.<br>678.<br>678.<br>678.<br>678.<br>678.<br>678.<br>678.<br>678.<br>678.<br>678.<br>678.<br>678.<br>678.<br>678.<br>678.<br>678.<br>678.<br>678.<br>678.<br>678.<br>678.<br>678.<br>678.<br>678.<br>678.<br>678.<br>678.<br>678.<br>678.<br>678.<br>678.<br>678.<br>678.<br>678.<br>678.<br>678.<br>678.<br>678.<br>678.<br>678.<br>678.<br>678.<br>678.<br>678.<br>678.<br>678.<br>678.<br>678.<br>678.<br>678.<br>678.<br>678.<br>678.<br>678.<br>678.<br>678.<br>678.<br>678.<br>678.<br>678.<br>678.<br>678.<br>678.<br>678.<br>678.<br>678.<br>678.<br>678.<br>678.<br>678.<br>678.<br>678.<br>678.<br>678.<br>678.<br>678.<br>678.<br>678.<br>678.<br>678.<br>678.<br>678.<br>678.<br>678.<br>678.<br>678.<br>678.<br>678.<br>678.<br>678.<br>678. | 585.<br>554.<br>550.<br>681.<br>623.<br>599.<br>548.<br>548.<br>548.<br>1092.<br>( 720.)<br>1044.<br>943.<br>957.<br>978.<br>901.<br>( 965.)<br>882.<br>830.<br>758. | 1517.<br>1491.<br>1529.<br>2239.<br>2242.<br>(1808.)<br>2191.<br>2191.<br>2197.<br>2099.<br>2788.<br>2854.<br>(2411.)<br>2941.<br>2941.<br>3216.<br>3036.<br>2842.<br>(2996.)<br>2659.<br>2536.<br>2524.<br>2529.<br>2536.<br>2529.<br>2656.<br>2656.<br>2483.<br>2295. | 1742. 16477. 1645. 1628. 1506. 1640.) 1602. 1642. 1601. 1603. 1679. ( 1625.) 1642. 1967. 1963. ( 1811.) 2045. 1912. 1947. 2033. 1926. 1977.) 1863. 2053. 2319. 2241. |
| 31                                                                      | 1948.<br>1844.<br>( 1875. )                                                                                                                                                                                                              | ) ( 3194.)                                                                                                                                                                          | 3195.<br>3042.<br>( 2967.                                                                                                                                                                                                                                                                                                                                                                                                                                                                                                                                                                                                                                                                                                                                                                                                                                                                                                                                                                                                                                                                                                                                                                                                                                                                                                                                                                                                                                                                                                                                                                                                                                                                                                                                                                                                                                                                                                                                                                                                                                                                                                                                                                                                                                                                                                                                                                                                                                                                                                                                                                                                                                                                                                                                                                                                                                                                                                                                                                                                                                                                                                                                                              | 1345.<br>) [ 1289. ]                                                                                                                                                                                      | 815.<br>835.<br>( 832.)                                                                                                                                                                                                                                                                                                                                                                                                                                                                                                                                                                                                                                                                                                                                                                                                                                                                                                                                                                                                                                                                                                                                                                                                                                                                                                                                                                                                                                                                                                                                                                                                                                                                                                                                                                                                                                                                                                                                                                                                                                                                                                                                                                                                                                                                                                                                                                                                                                                                                                                                                                                                                                                                                                              | 711.<br>( 650.)                                                                                                                                                           | 599.<br>583.<br>( 593.) (                                                                                                                    | 660.<br>606.) (                                                                                                                                                                                                                                                                                                                                                                                                                                                                                                                                                                                                                                                                                                                                                                                                                                                                                                                                                                                                                                                                                                                                                                                                                                                                                                                                                                                                                                                                                                                                                                                                                                                                                                                                                                                                                                                                                                                                                                                                                                                                                                                                                                                                                                                                                                                                                                                                                                                                                                                                                                                                                                                                                                                                                                                                                       | 554.)                                                                                                                                                                                                                                                                                                                                                                                                                                                                                                                                                                                                                                                                                                                                                                                                                                                                                                                                                                                                                                                                                                                                                                                                                                                                                                                                                                                                                                                                                                                                                                                                                                                                                                                                                                                                                                                                                                                                                                                                                                                                                                                                                                                                                                                                                                                                                                                                                                                                                                                                                                                                                                                                                                                                                                                                                                 | 1296.<br>(1311.)                                                                                                                                                     | ( 1735. )                                                                                                                                                                                                                                                               | 3226.<br>( 2923.)                                                                                                                                                    |
| ror.                                                                    | 86398.                                                                                                                                                                                                                                   | 96275.                                                                                                                                                                              | 86492.                                                                                                                                                                                                                                                                                                                                                                                                                                                                                                                                                                                                                                                                                                                                                                                                                                                                                                                                                                                                                                                                                                                                                                                                                                                                                                                                                                                                                                                                                                                                                                                                                                                                                                                                                                                                                                                                                                                                                                                                                                                                                                                                                                                                                                                                                                                                                                                                                                                                                                                                                                                                                                                                                                                                                                                                                                                                                                                                                                                                                                                                                                                                                                                 | 50478.                                                                                                                                                                                                    | 34428.                                                                                                                                                                                                                                                                                                                                                                                                                                                                                                                                                                                                                                                                                                                                                                                                                                                                                                                                                                                                                                                                                                                                                                                                                                                                                                                                                                                                                                                                                                                                                                                                                                                                                                                                                                                                                                                                                                                                                                                                                                                                                                                                                                                                                                                                                                                                                                                                                                                                                                                                                                                                                                                                                                                               | 22443.                                                                                                                                                                    | 19003.                                                                                                                                       | 18369.                                                                                                                                                                                                                                                                                                                                                                                                                                                                                                                                                                                                                                                                                                                                                                                                                                                                                                                                                                                                                                                                                                                                                                                                                                                                                                                                                                                                                                                                                                                                                                                                                                                                                                                                                                                                                                                                                                                                                                                                                                                                                                                                                                                                                                                                                                                                                                                                                                                                                                                                                                                                                                                                                                                                                                                                                                | 18647.                                                                                                                                                                                                                                                                                                                                                                                                                                                                                                                                                                                                                                                                                                                                                                                                                                                                                                                                                                                                                                                                                                                                                                                                                                                                                                                                                                                                                                                                                                                                                                                                                                                                                                                                                                                                                                                                                                                                                                                                                                                                                                                                                                                                                                                                                                                                                                                                                                                                                                                                                                                                                                                                                                                                                                                                                                | 26981.                                                                                                                                                               | 69819.                                                                                                                                                                                                                                                                  | 64002.                                                                                                                                                               |
| HEAN                                                                    | 2787.                                                                                                                                                                                                                                    | 3438.                                                                                                                                                                               | 2790.                                                                                                                                                                                                                                                                                                                                                                                                                                                                                                                                                                                                                                                                                                                                                                                                                                                                                                                                                                                                                                                                                                                                                                                                                                                                                                                                                                                                                                                                                                                                                                                                                                                                                                                                                                                                                                                                                                                                                                                                                                                                                                                                                                                                                                                                                                                                                                                                                                                                                                                                                                                                                                                                                                                                                                                                                                                                                                                                                                                                                                                                                                                                                                                  | 1683.                                                                                                                                                                                                     | 1111.                                                                                                                                                                                                                                                                                                                                                                                                                                                                                                                                                                                                                                                                                                                                                                                                                                                                                                                                                                                                                                                                                                                                                                                                                                                                                                                                                                                                                                                                                                                                                                                                                                                                                                                                                                                                                                                                                                                                                                                                                                                                                                                                                                                                                                                                                                                                                                                                                                                                                                                                                                                                                                                                                                                                | 748.                                                                                                                                                                      | 613.                                                                                                                                         | 593.                                                                                                                                                                                                                                                                                                                                                                                                                                                                                                                                                                                                                                                                                                                                                                                                                                                                                                                                                                                                                                                                                                                                                                                                                                                                                                                                                                                                                                                                                                                                                                                                                                                                                                                                                                                                                                                                                                                                                                                                                                                                                                                                                                                                                                                                                                                                                                                                                                                                                                                                                                                                                                                                                                                                                                                                                                  | 622.                                                                                                                                                                                                                                                                                                                                                                                                                                                                                                                                                                                                                                                                                                                                                                                                                                                                                                                                                                                                                                                                                                                                                                                                                                                                                                                                                                                                                                                                                                                                                                                                                                                                                                                                                                                                                                                                                                                                                                                                                                                                                                                                                                                                                                                                                                                                                                                                                                                                                                                                                                                                                                                                                                                                                                                                                                  | 870.                                                                                                                                                                 | 2327.                                                                                                                                                                                                                                                                   | 2065.                                                                                                                                                                |
| NRX.                                                                    | 5933.                                                                                                                                                                                                                                    | 7529.                                                                                                                                                                               | 3270.                                                                                                                                                                                                                                                                                                                                                                                                                                                                                                                                                                                                                                                                                                                                                                                                                                                                                                                                                                                                                                                                                                                                                                                                                                                                                                                                                                                                                                                                                                                                                                                                                                                                                                                                                                                                                                                                                                                                                                                                                                                                                                                                                                                                                                                                                                                                                                                                                                                                                                                                                                                                                                                                                                                                                                                                                                                                                                                                                                                                                                                                                                                                                                                  | 2870.                                                                                                                                                                                                     | 1717.                                                                                                                                                                                                                                                                                                                                                                                                                                                                                                                                                                                                                                                                                                                                                                                                                                                                                                                                                                                                                                                                                                                                                                                                                                                                                                                                                                                                                                                                                                                                                                                                                                                                                                                                                                                                                                                                                                                                                                                                                                                                                                                                                                                                                                                                                                                                                                                                                                                                                                                                                                                                                                                                                                                                | 1085.                                                                                                                                                                     | 713.                                                                                                                                         | 697.                                                                                                                                                                                                                                                                                                                                                                                                                                                                                                                                                                                                                                                                                                                                                                                                                                                                                                                                                                                                                                                                                                                                                                                                                                                                                                                                                                                                                                                                                                                                                                                                                                                                                                                                                                                                                                                                                                                                                                                                                                                                                                                                                                                                                                                                                                                                                                                                                                                                                                                                                                                                                                                                                                                                                                                                                                  | 796.                                                                                                                                                                                                                                                                                                                                                                                                                                                                                                                                                                                                                                                                                                                                                                                                                                                                                                                                                                                                                                                                                                                                                                                                                                                                                                                                                                                                                                                                                                                                                                                                                                                                                                                                                                                                                                                                                                                                                                                                                                                                                                                                                                                                                                                                                                                                                                                                                                                                                                                                                                                                                                                                                                                                                                                                                                  | 1416.                                                                                                                                                                | 3216.                                                                                                                                                                                                                                                                   | 3311.                                                                                                                                                                |
|                                                                         |                                                                                                                                                                                                                                          |                                                                                                                                                                                     | 2.00                                                                                                                                                                                                                                                                                                                                                                                                                                                                                                                                                                                                                                                                                                                                                                                                                                                                                                                                                                                                                                                                                                                                                                                                                                                                                                                                                                                                                                                                                                                                                                                                                                                                                                                                                                                                                                                                                                                                                                                                                                                                                                                                                                                                                                                                                                                                                                                                                                                                                                                                                                                                                                                                                                                                                                                                                                                                                                                                                                                                                                                                                                                                                                                   |                                                                                                                                                                                                           | 907                                                                                                                                                                                                                                                                                                                                                                                                                                                                                                                                                                                                                                                                                                                                                                                                                                                                                                                                                                                                                                                                                                                                                                                                                                                                                                                                                                                                                                                                                                                                                                                                                                                                                                                                                                                                                                                                                                                                                                                                                                                                                                                                                                                                                                                                                                                                                                                                                                                                                                                                                                                                                                                                                                                                  | 414                                                                                                                                                                       | 607                                                                                                                                          | E 4 1                                                                                                                                                                                                                                                                                                                                                                                                                                                                                                                                                                                                                                                                                                                                                                                                                                                                                                                                                                                                                                                                                                                                                                                                                                                                                                                                                                                                                                                                                                                                                                                                                                                                                                                                                                                                                                                                                                                                                                                                                                                                                                                                                                                                                                                                                                                                                                                                                                                                                                                                                                                                                                                                                                                                                                                                                                 | 663                                                                                                                                                                                                                                                                                                                                                                                                                                                                                                                                                                                                                                                                                                                                                                                                                                                                                                                                                                                                                                                                                                                                                                                                                                                                                                                                                                                                                                                                                                                                                                                                                                                                                                                                                                                                                                                                                                                                                                                                                                                                                                                                                                                                                                                                                                                                                                                                                                                                                                                                                                                                                                                                                                                                                                                                                                   | 649                                                                                                                                                                  | 1449                                                                                                                                                                                                                                                                    | 1504                                                                                                                                                                 |