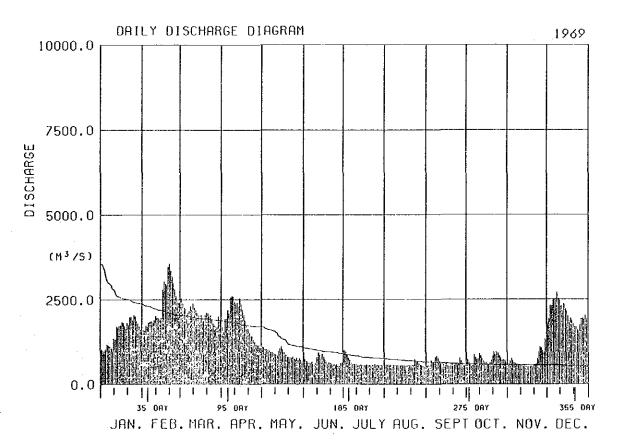

## (2)-2 Ashaninga

HIN.

ASHANINGA DAILY DISCHARGE

|                                                                         | DAILY                                                                                                                                                                                                                                    | DISCH                                                                                                                                                                               | ARGE                                                                                                                                                                                                                                                                                                                                                                                                                                                                                                                                                                                                                                                                                                                                                                                                                                                                                                                                                                                                                                                                                                                                                                                                                                                                                                                                                                                                                                                                                                                                                                                                                                                                                                                                                                                                                                                                                                                                                                                                                                                                                                                                                                                                                                                                                                                                                                                                                                                                                                                                                                                                                                                                                                                                                                                                                                                                                                                                                                                                                                                                                                                                                                                   | TABLE                                                                                                                                                                                                     | (С.                                                                                                                                                                                                                                                                                                                                                                                                                                                                                                                                                                                                                                                                                                                                                                                                                                                                                                                                                                                                                                                                                                                                                                                                                                                                                                                                                                                                                                                                                                                                                                                                                                                                                                                                                                                                                                                                                                                                                                                                                                                                                                                                                                                                                                                                                                                                                                                                                                                                                                                                                                                                                                                                                                                                  | A. ≕                                                                                                                                                                      | 107780                                                                                                                                       | KM <sup>2</sup> )                                                                                                                                                                                                                                                                                                                                                                                                                                                                                                                                                                                                                                                                                                                                                                                                                                                                                                                                                                                                                                                                                                                                                                                                                                                                                                                                                                                                                                                                                                                                                                                                                                                                                                                                                                                                                                                                                                                                                                                                                                                                                                                                                                                                                                                                                                                                                                                                                                                                                                                                                                                                                                                                                                                                                                                                                     | (UN                                                                                                                                                                                                                                                                                                                                                                                                                                                                                                                                                                                                                                                                                                                                                                                                                                                                                                                                                                                                                                                                                                                                                                                                                                                                                                                                                                                                                                                                                                                                                                                                                                                                                                                                                                                                                                                                                                                                                                                                                                                                                                                                                                                                                                                                                                                                                                                                                                                                                                                                                                                                                                                                                                                                                                                                                                   | II:M3                                                                                                                                                                | /\$]                                                                                                                                                                                                                                                                    | 1951                                                                                                                                                                 |
|-------------------------------------------------------------------------|------------------------------------------------------------------------------------------------------------------------------------------------------------------------------------------------------------------------------------------|-------------------------------------------------------------------------------------------------------------------------------------------------------------------------------------|----------------------------------------------------------------------------------------------------------------------------------------------------------------------------------------------------------------------------------------------------------------------------------------------------------------------------------------------------------------------------------------------------------------------------------------------------------------------------------------------------------------------------------------------------------------------------------------------------------------------------------------------------------------------------------------------------------------------------------------------------------------------------------------------------------------------------------------------------------------------------------------------------------------------------------------------------------------------------------------------------------------------------------------------------------------------------------------------------------------------------------------------------------------------------------------------------------------------------------------------------------------------------------------------------------------------------------------------------------------------------------------------------------------------------------------------------------------------------------------------------------------------------------------------------------------------------------------------------------------------------------------------------------------------------------------------------------------------------------------------------------------------------------------------------------------------------------------------------------------------------------------------------------------------------------------------------------------------------------------------------------------------------------------------------------------------------------------------------------------------------------------------------------------------------------------------------------------------------------------------------------------------------------------------------------------------------------------------------------------------------------------------------------------------------------------------------------------------------------------------------------------------------------------------------------------------------------------------------------------------------------------------------------------------------------------------------------------------------------------------------------------------------------------------------------------------------------------------------------------------------------------------------------------------------------------------------------------------------------------------------------------------------------------------------------------------------------------------------------------------------------------------------------------------------------------|-----------------------------------------------------------------------------------------------------------------------------------------------------------------------------------------------------------|--------------------------------------------------------------------------------------------------------------------------------------------------------------------------------------------------------------------------------------------------------------------------------------------------------------------------------------------------------------------------------------------------------------------------------------------------------------------------------------------------------------------------------------------------------------------------------------------------------------------------------------------------------------------------------------------------------------------------------------------------------------------------------------------------------------------------------------------------------------------------------------------------------------------------------------------------------------------------------------------------------------------------------------------------------------------------------------------------------------------------------------------------------------------------------------------------------------------------------------------------------------------------------------------------------------------------------------------------------------------------------------------------------------------------------------------------------------------------------------------------------------------------------------------------------------------------------------------------------------------------------------------------------------------------------------------------------------------------------------------------------------------------------------------------------------------------------------------------------------------------------------------------------------------------------------------------------------------------------------------------------------------------------------------------------------------------------------------------------------------------------------------------------------------------------------------------------------------------------------------------------------------------------------------------------------------------------------------------------------------------------------------------------------------------------------------------------------------------------------------------------------------------------------------------------------------------------------------------------------------------------------------------------------------------------------------------------------------------------------|---------------------------------------------------------------------------------------------------------------------------------------------------------------------------|----------------------------------------------------------------------------------------------------------------------------------------------|---------------------------------------------------------------------------------------------------------------------------------------------------------------------------------------------------------------------------------------------------------------------------------------------------------------------------------------------------------------------------------------------------------------------------------------------------------------------------------------------------------------------------------------------------------------------------------------------------------------------------------------------------------------------------------------------------------------------------------------------------------------------------------------------------------------------------------------------------------------------------------------------------------------------------------------------------------------------------------------------------------------------------------------------------------------------------------------------------------------------------------------------------------------------------------------------------------------------------------------------------------------------------------------------------------------------------------------------------------------------------------------------------------------------------------------------------------------------------------------------------------------------------------------------------------------------------------------------------------------------------------------------------------------------------------------------------------------------------------------------------------------------------------------------------------------------------------------------------------------------------------------------------------------------------------------------------------------------------------------------------------------------------------------------------------------------------------------------------------------------------------------------------------------------------------------------------------------------------------------------------------------------------------------------------------------------------------------------------------------------------------------------------------------------------------------------------------------------------------------------------------------------------------------------------------------------------------------------------------------------------------------------------------------------------------------------------------------------------------------------------------------------------------------------------------------------------------------|---------------------------------------------------------------------------------------------------------------------------------------------------------------------------------------------------------------------------------------------------------------------------------------------------------------------------------------------------------------------------------------------------------------------------------------------------------------------------------------------------------------------------------------------------------------------------------------------------------------------------------------------------------------------------------------------------------------------------------------------------------------------------------------------------------------------------------------------------------------------------------------------------------------------------------------------------------------------------------------------------------------------------------------------------------------------------------------------------------------------------------------------------------------------------------------------------------------------------------------------------------------------------------------------------------------------------------------------------------------------------------------------------------------------------------------------------------------------------------------------------------------------------------------------------------------------------------------------------------------------------------------------------------------------------------------------------------------------------------------------------------------------------------------------------------------------------------------------------------------------------------------------------------------------------------------------------------------------------------------------------------------------------------------------------------------------------------------------------------------------------------------------------------------------------------------------------------------------------------------------------------------------------------------------------------------------------------------------------------------------------------------------------------------------------------------------------------------------------------------------------------------------------------------------------------------------------------------------------------------------------------------------------------------------------------------------------------------------------------------------------------------------------------------------------------------------------------------|----------------------------------------------------------------------------------------------------------------------------------------------------------------------|-------------------------------------------------------------------------------------------------------------------------------------------------------------------------------------------------------------------------------------------------------------------------|----------------------------------------------------------------------------------------------------------------------------------------------------------------------|
| DRY                                                                     | JAN.                                                                                                                                                                                                                                     | FEB.                                                                                                                                                                                | MAR.                                                                                                                                                                                                                                                                                                                                                                                                                                                                                                                                                                                                                                                                                                                                                                                                                                                                                                                                                                                                                                                                                                                                                                                                                                                                                                                                                                                                                                                                                                                                                                                                                                                                                                                                                                                                                                                                                                                                                                                                                                                                                                                                                                                                                                                                                                                                                                                                                                                                                                                                                                                                                                                                                                                                                                                                                                                                                                                                                                                                                                                                                                                                                                                   | APR.                                                                                                                                                                                                      | MAY.                                                                                                                                                                                                                                                                                                                                                                                                                                                                                                                                                                                                                                                                                                                                                                                                                                                                                                                                                                                                                                                                                                                                                                                                                                                                                                                                                                                                                                                                                                                                                                                                                                                                                                                                                                                                                                                                                                                                                                                                                                                                                                                                                                                                                                                                                                                                                                                                                                                                                                                                                                                                                                                                                                                                 | JUN.                                                                                                                                                                      | JULY                                                                                                                                         | AUG.                                                                                                                                                                                                                                                                                                                                                                                                                                                                                                                                                                                                                                                                                                                                                                                                                                                                                                                                                                                                                                                                                                                                                                                                                                                                                                                                                                                                                                                                                                                                                                                                                                                                                                                                                                                                                                                                                                                                                                                                                                                                                                                                                                                                                                                                                                                                                                                                                                                                                                                                                                                                                                                                                                                                                                                                                                  | SEPT                                                                                                                                                                                                                                                                                                                                                                                                                                                                                                                                                                                                                                                                                                                                                                                                                                                                                                                                                                                                                                                                                                                                                                                                                                                                                                                                                                                                                                                                                                                                                                                                                                                                                                                                                                                                                                                                                                                                                                                                                                                                                                                                                                                                                                                                                                                                                                                                                                                                                                                                                                                                                                                                                                                                                                                                                                  | OCT.                                                                                                                                                                 | NOV.                                                                                                                                                                                                                                                                    | DEC.                                                                                                                                                                 |
| 08Y<br>123345<br>678910<br>111233145<br>1171189<br>20 212234<br>2171289 | 2557.<br>2846.<br>2738.<br>2686.<br>2789.<br>2723.<br>2898.<br>5933.<br>3791.<br>3412.<br>3721.<br>3479.<br>3212.<br>(3483.)<br>2446.<br>2830.<br>2646.<br>2830.<br>2646.<br>2830.<br>2646.<br>2830.<br>2646.<br>2830.<br>2646.<br>2830. | FEB.  1737, 1633, 1828, 1986, 2199, 161877, 2151, 2412, 2663, 2777, 2930, 16356, 3568, 3568, 7529, 4240, 16366, 5722, 4561, 4263, 4261, 4022, 3755, 3328, 16305, 13259, 3162, 3162, | 3033,<br>3064,<br>2903,<br>2761,<br>2593,<br>(2871,<br>2432,<br>2432,<br>2432,<br>2432,<br>2442,<br>(2497,<br>2733,<br>2630,<br>2711,<br>2722,<br>2715,<br>(2702,<br>2734,<br>3270,<br>3117,<br>32953,<br>2773,<br>(2698,<br>2949,<br>2958,<br>2958,<br>2742,<br>2734,<br>2737,<br>(2698,<br>2958,<br>2958,<br>2958,<br>2958,<br>2958,<br>2958,<br>2958,<br>2958,<br>2958,<br>2958,<br>2958,<br>2958,<br>2958,<br>2958,<br>2958,<br>2958,<br>2958,<br>2958,<br>2958,<br>2958,<br>2958,<br>2958,<br>2958,<br>2958,<br>2958,<br>2958,<br>2958,<br>2958,<br>2958,<br>2958,<br>2958,<br>2958,<br>2958,<br>2958,<br>2958,<br>2958,<br>2958,<br>2958,<br>2958,<br>2958,<br>2958,<br>2958,<br>2958,<br>2958,<br>2958,<br>2958,<br>2958,<br>2958,<br>2958,<br>2958,<br>2958,<br>2958,<br>2958,<br>2958,<br>2958,<br>2958,<br>2958,<br>2958,<br>2958,<br>2958,<br>2958,<br>2958,<br>2958,<br>2958,<br>2958,<br>2958,<br>2958,<br>2958,<br>2958,<br>2958,<br>2958,<br>2958,<br>2958,<br>2958,<br>2958,<br>2958,<br>2958,<br>2958,<br>2958,<br>2958,<br>2958,<br>2958,<br>2958,<br>2958,<br>2958,<br>2958,<br>2958,<br>2958,<br>2958,<br>2958,<br>2958,<br>2958,<br>2958,<br>2958,<br>2958,<br>2958,<br>2958,<br>2958,<br>2958,<br>2958,<br>2958,<br>2958,<br>2958,<br>2958,<br>2958,<br>2958,<br>2958,<br>2958,<br>2958,<br>2958,<br>2958,<br>2958,<br>2958,<br>2958,<br>2958,<br>2958,<br>2958,<br>2958,<br>2958,<br>2958,<br>2958,<br>2958,<br>2958,<br>2958,<br>2958,<br>2958,<br>2958,<br>2958,<br>2958,<br>2958,<br>2958,<br>2958,<br>2958,<br>2958,<br>2958,<br>2958,<br>2958,<br>2958,<br>2958,<br>2958,<br>2958,<br>2958,<br>2958,<br>2958,<br>2958,<br>2958,<br>2958,<br>2958,<br>2958,<br>2958,<br>2958,<br>2958,<br>2958,<br>2958,<br>2958,<br>2958,<br>2958,<br>2958,<br>2958,<br>2958,<br>2958,<br>2958,<br>2958,<br>2958,<br>2958,<br>2958,<br>2958,<br>2958,<br>2958,<br>2958,<br>2958,<br>2958,<br>2958,<br>2958,<br>2958,<br>2958,<br>2958,<br>2958,<br>2958,<br>2958,<br>2958,<br>2958,<br>2958,<br>2958,<br>2958,<br>2958,<br>2958,<br>2958,<br>2958,<br>2958,<br>2958,<br>2958,<br>2958,<br>2958,<br>2958,<br>2958,<br>2958,<br>2958,<br>2958,<br>2958,<br>2958,<br>2958,<br>2958,<br>2958,<br>2958,<br>2958,<br>2958,<br>2958,<br>2958,<br>2958,<br>2958,<br>2958,<br>2958,<br>2958,<br>2958,<br>2958,<br>2958,<br>2958,<br>2958,<br>2958,<br>2958,<br>2958,<br>2958,<br>2958,<br>2958,<br>2958,<br>2958,<br>2958,<br>2958,<br>2958,<br>2958,<br>2958,<br>2958,<br>2958,<br>2958,<br>2958,<br>2958,<br>2958,<br>2958,<br>2958,<br>2958,<br>2958,<br>2958,<br>2958,<br>2958,<br>2958,<br>2958,<br>2958,<br>2958,<br>2958,<br>2958,<br>2958,<br>2958,<br>2958,<br>2958,<br>2958,<br>2958,<br>2958,<br>2958,<br>2958,<br>2958,<br>2958,<br>2958,<br>2958,<br>2958,<br>2958,<br>2958,<br>2958,<br>2958,<br>2958,<br>2958,<br>2958,<br>2958,<br>2958,<br>2958,<br>2958,<br>2958,<br>2958,<br>2958,<br>2958,<br>2958,<br>2958,<br>2958,<br>2958,<br>2958,<br>2958,<br>2958,<br>2958,<br>2958,<br>2958,<br>2958,<br>2958,<br>2958,<br>2958,<br>2958,<br>2958,<br>2958,<br>2958,<br>2958,<br>2958,<br>2958,<br>2958,<br>2958,<br>2958,<br>2958,<br>2958,<br>2958,<br>2958,<br>2958, | 2870. 2816. 2816. 2475. 2496. 2213. 2055. 1905. 1814. 1743. (1946.) 1616. 1495. 1411. 1427. 1563. (1502.) 1526. 1482. 1482. 1423. 1388. (1456.) 1388. (1456.) 1336. 1266. 1287. 1223. 1216. (1260.) 1189. | 1325.<br>1397.<br>1317.<br>1261.<br>1196.<br>(1299.)<br>1132.<br>1070.<br>1717.<br>1595.<br>1496.<br>(1402.)<br>1403.<br>1318.<br>1236.<br>1108.<br>(1245.)<br>1017.<br>1017.<br>1017.<br>1017.<br>1017.<br>1017.<br>1017.<br>1017.<br>1017.<br>1017.<br>1017.<br>1017.<br>1017.<br>1017.<br>1017.<br>1017.<br>1017.<br>1017.<br>1017.<br>1017.<br>1017.<br>1017.<br>1017.<br>1017.<br>1017.<br>1017.<br>1017.<br>1017.<br>1017.<br>1017.<br>1017.<br>1017.<br>1017.<br>1017.<br>1017.<br>1017.<br>1017.<br>1017.<br>1017.<br>1017.<br>1017.<br>1017.<br>1017.<br>1017.<br>1017.<br>1017.<br>1017.<br>1017.<br>1017.<br>1017.<br>1017.<br>1017.<br>1017.<br>1017.<br>1017.<br>1017.<br>1017.<br>1017.<br>1017.<br>1017.<br>1017.<br>1017.<br>1017.<br>1017.<br>1017.<br>1017.<br>1017.<br>1017.<br>1017.<br>1017.<br>1017.<br>1017.<br>1017.<br>1017.<br>1017.<br>1017.<br>1017.<br>1017.<br>1017.<br>1017.<br>1017.<br>1017.<br>1017.<br>1017.<br>1017.<br>1017.<br>1017.<br>1017.<br>1017.<br>1017.<br>1017.<br>1017.<br>1017.<br>1017.<br>1017.<br>1017.<br>1017.<br>1017.<br>1017.<br>1017.<br>1017.<br>1017.<br>1017.<br>1017.<br>1017.<br>1017.<br>1017.<br>1017.<br>1017.<br>1017.<br>1017.<br>1017.<br>1017.<br>1017.<br>1017.<br>1017.<br>1017.<br>1017.<br>1017.<br>1017.<br>1017.<br>1017.<br>1017.<br>1017.<br>1017.<br>1017.<br>1017.<br>1017.<br>1017.<br>1017.<br>1017.<br>1017.<br>1017.<br>1017.<br>1017.<br>1017.<br>1017.<br>1017.<br>1017.<br>1017.<br>1017.<br>1017.<br>1017.<br>1017.<br>1017.<br>1017.<br>1017.<br>1017.<br>1017.<br>1017.<br>1017.<br>1017.<br>1017.<br>1017.<br>1017.<br>1017.<br>1017.<br>1017.<br>1017.<br>1017.<br>1017.<br>1017.<br>1017.<br>1017.<br>1017.<br>1017.<br>1017.<br>1017.<br>1017.<br>1017.<br>1017.<br>1017.<br>1017.<br>1017.<br>1017.<br>1017.<br>1017.<br>1017.<br>1017.<br>1017.<br>1017.<br>1017.<br>1017.<br>1017.<br>1017.<br>1017.<br>1017.<br>1017.<br>1017.<br>1017.<br>1017.<br>1017.<br>1017.<br>1017.<br>1017.<br>1017.<br>1017.<br>1017.<br>1017.<br>1017.<br>1017.<br>1017.<br>1017.<br>1017.<br>1017.<br>1017.<br>1017.<br>1017.<br>1017.<br>1017.<br>1017.<br>1017.<br>1017.<br>1017.<br>1017.<br>1017.<br>1017.<br>1017.<br>1017.<br>1017.<br>1017.<br>1017.<br>1017.<br>1017.<br>1017.<br>1017.<br>1017.<br>1017.<br>1017.<br>1017.<br>1017.<br>1017.<br>1017.<br>1017.<br>1017.<br>1017.<br>1017.<br>1017.<br>1017.<br>1017.<br>1017.<br>1017.<br>1017.<br>1017.<br>1017.<br>1017.<br>1017.<br>1017.<br>1017.<br>1017.<br>1017.<br>1017.<br>1017.<br>1017.<br>1017.<br>1017.<br>1017.<br>1017.<br>1017.<br>1017.<br>1017.<br>1017.<br>1017.<br>1017.<br>1017.<br>1017.<br>1017.<br>1017.<br>1017.<br>1017.<br>1017.<br>1017.<br>1017.<br>1017.<br>101 | 1085. 1011. 932. 863. 828. ( 944.) 794. 768. 770. 786. 770. 730. 741. 762. 706. 734. ( 735.) 686. 703. 709. 729. 688. [ 670. 678. 671. 672. 678. 678. 678. 640. 630. 616. | 666. 611. 616. 615. 625.) 625.) 6599. 599. 623. 713. 626.) 651. 610. 594. 6416.) 6593. 592. 591. 605. 604. 604. 604. 604. 604. 604. 604. 604 | \$83.<br>582.<br>697.<br>648.<br>609.<br>628.) (<br>580.<br>573.<br>577.<br>584.) (<br>575.<br>587.) (<br>572.<br>586.<br>587.<br>586.<br>587.<br>588.<br>589.<br>571.<br>572.<br>586.<br>589.<br>589.<br>589.<br>589.<br>570.<br>570.<br>570.<br>570.<br>570.<br>570.<br>570.<br>570.<br>570.<br>570.<br>570.<br>570.<br>570.<br>570.<br>570.<br>570.<br>570.<br>570.<br>570.<br>570.<br>570.<br>570.<br>570.<br>570.<br>570.<br>570.<br>570.<br>570.<br>570.<br>570.<br>570.<br>570.<br>570.<br>570.<br>570.<br>570.<br>570.<br>570.<br>570.<br>570.<br>570.<br>570.<br>570.<br>570.<br>570.<br>570.<br>570.<br>570.<br>570.<br>570.<br>570.<br>570.<br>570.<br>570.<br>570.<br>570.<br>570.<br>570.<br>570.<br>570.<br>570.<br>570.<br>570.<br>570.<br>570.<br>570.<br>570.<br>570.<br>570.<br>570.<br>570.<br>570.<br>570.<br>570.<br>570.<br>570.<br>570.<br>570.<br>570.<br>570.<br>570.<br>570.<br>570.<br>570.<br>570.<br>570.<br>570.<br>570.<br>570.<br>570.<br>570.<br>570.<br>570.<br>570.<br>570.<br>570.<br>570.<br>570.<br>570.<br>570.<br>570.<br>570.<br>570.<br>570.<br>570.<br>570.<br>570.<br>570.<br>570.<br>570.<br>570.<br>570.<br>570.<br>570.<br>570.<br>570.<br>570.<br>570.<br>570.<br>570.<br>570.<br>570.<br>570.<br>570.<br>570.<br>570.<br>570.<br>570.<br>570.<br>570.<br>570.<br>570.<br>570.<br>570.<br>570.<br>570.<br>570.<br>570.<br>570.<br>570.<br>570.<br>570.<br>570.<br>570.<br>570.<br>570.<br>570.<br>570.<br>570.<br>570.<br>570.<br>570.<br>570.<br>570.<br>570.<br>570.<br>570.<br>570.<br>570.<br>570.<br>570.<br>570.<br>570.<br>570.<br>570.<br>570.<br>570.<br>570.<br>570.<br>570.<br>570.<br>570.<br>570.<br>570.<br>570.<br>570.<br>570.<br>570.<br>570.<br>570.<br>570.<br>570.<br>570.<br>570.<br>570.<br>570.<br>570.<br>570.<br>570.<br>570.<br>570.<br>570.<br>570.<br>570.<br>570.<br>570.<br>570.<br>570.<br>570.<br>570.<br>570.<br>570.<br>570.<br>570.<br>570.<br>570.<br>570.<br>570.<br>570.<br>570.<br>570.<br>570.<br>570.<br>570.<br>570.<br>570.<br>570.<br>570.<br>570.<br>570.<br>570.<br>570.<br>570.<br>570.<br>570.<br>570.<br>570.<br>570.<br>570.<br>570.<br>570.<br>570.<br>570.<br>570.<br>570.<br>570.<br>570.<br>570.<br>570.<br>570.<br>570.<br>570.<br>570.<br>570.<br>570.<br>570.<br>570.<br>570.<br>570.<br>570.<br>570.<br>570.<br>570.<br>570.<br>570.<br>570.<br>570.<br>570.<br>570.<br>570.<br>570.<br>570.<br>570.<br>570.<br>570.<br>570.<br>570.<br>570.<br>570.<br>570.<br>570.<br>570.<br>570.<br>570.<br>570.<br>570.<br>570.<br>570.<br>570.<br>570.<br>570.<br>570.<br>570.<br>570.<br>570.<br>570.<br>570.<br>570.<br>570.<br>570.<br>570.<br>570.<br>570.<br>570.<br>570.<br>570.<br>570.<br>570.<br>570.<br>570.<br>570.<br>570.<br>570.<br>570.<br>570.<br>570.<br>570.<br>570.<br>570.<br>570.<br>570.<br>570.<br>570.<br>570 | 619.<br>672.<br>615.<br>565.<br>561.<br>606.<br>763.<br>659.<br>603.<br>6675.<br>630.<br>675.<br>676.<br>678.<br>678.<br>678.<br>678.<br>678.<br>678.<br>678.<br>678.<br>678.<br>678.<br>678.<br>678.<br>678.<br>678.<br>678.<br>678.<br>678.<br>678.<br>678.<br>678.<br>678.<br>678.<br>678.<br>678.<br>678.<br>678.<br>678.<br>678.<br>678.<br>678.<br>678.<br>678.<br>678.<br>678.<br>678.<br>678.<br>678.<br>678.<br>678.<br>678.<br>678.<br>678.<br>678.<br>678.<br>678.<br>678.<br>678.<br>678.<br>678.<br>678.<br>678.<br>678.<br>678.<br>678.<br>678.<br>678.<br>678.<br>678.<br>678.<br>678.<br>678.<br>678.<br>678.<br>678.<br>678.<br>678.<br>678.<br>678.<br>678.<br>678.<br>678.<br>678.<br>678.<br>678.<br>678.<br>678.<br>678.<br>678.<br>678.<br>678.<br>678.<br>678.<br>678.<br>678.<br>678.<br>678.<br>678.<br>678.<br>678.<br>678.<br>678.<br>678.<br>678.<br>678.<br>678.<br>678.<br>678.<br>678.<br>678.<br>678.<br>678.<br>678.<br>678.<br>678.<br>678.<br>678.<br>678.<br>678.<br>678.<br>678.<br>678.<br>678.<br>678.<br>678.<br>678.<br>678.<br>678.<br>678.<br>678.<br>678.<br>678.<br>678.<br>678.<br>678.<br>678.<br>678.<br>678.<br>678.<br>678.<br>678.<br>678.<br>678.<br>678.<br>678.<br>678.<br>678.<br>678.<br>678.<br>678.<br>678.<br>678.<br>678.<br>678.<br>678.<br>678.<br>678.<br>678.<br>678.<br>678.<br>678.<br>678.<br>678.<br>678.<br>678.<br>678.<br>678.<br>678.<br>678.<br>678.<br>678.<br>678.<br>678.<br>678.<br>678.<br>678.<br>678.<br>678.<br>678.<br>678.<br>678.<br>678.<br>678.<br>678.<br>678.<br>678.<br>678.<br>678.<br>678.<br>678.<br>678.<br>678.<br>678.<br>678.<br>678.<br>678.<br>678.<br>678.<br>678.<br>678.<br>678.<br>678.<br>678.<br>678.<br>678.<br>678.<br>678.<br>678.<br>678.<br>678.<br>678.<br>678.<br>678.<br>678.<br>678.<br>678.<br>678.<br>678.<br>678.<br>678.<br>678.<br>678.<br>678.<br>678.<br>678.<br>678.<br>678.<br>678.<br>678.<br>678.<br>678.<br>678.<br>678.<br>678.<br>678.<br>678.<br>678.<br>678.<br>678.<br>678.<br>678.<br>678.<br>678.<br>678.<br>678.<br>678.<br>678.<br>678.<br>678.<br>678.<br>678.<br>678.<br>678.<br>678.<br>678.<br>678.<br>678.<br>678.<br>678.<br>678.<br>678.<br>678.<br>678.<br>678.<br>678.<br>678.<br>678.<br>678.<br>678.<br>678.<br>678.<br>678.<br>678.<br>678.<br>678.<br>678.<br>678.<br>678.<br>678.<br>678.<br>678.<br>678.<br>678.<br>678.<br>678.<br>678.<br>678.<br>678.<br>678.<br>678.<br>678.<br>678.<br>678.<br>678.<br>678.<br>678.<br>678.<br>678.<br>678.<br>678.<br>678.<br>678.<br>678.<br>678.<br>678.<br>678.<br>678.<br>678.<br>678.<br>678.<br>678.<br>678.<br>678.<br>678.<br>678.<br>678.<br>678.<br>678.<br>678.<br>678.<br>678.<br>678.<br>678.<br>678.<br>678.<br>678.<br>678.<br>678.<br>678.<br>678.<br>678.<br>678.<br>678.<br>678.<br>678.<br>678.<br>678.<br>678.<br>678. | 585.<br>554.<br>550.<br>681.<br>623.<br>599.<br>548.<br>548.<br>548.<br>1092.<br>( 720.)<br>1044.<br>943.<br>957.<br>978.<br>901.<br>( 965.)<br>882.<br>830.<br>758. | 1517.<br>1491.<br>1529.<br>2239.<br>2242.<br>(1808.)<br>2191.<br>2191.<br>2197.<br>2099.<br>2788.<br>2854.<br>(2411.)<br>2941.<br>2941.<br>3216.<br>3036.<br>2842.<br>(2996.)<br>2659.<br>2536.<br>2524.<br>2529.<br>2536.<br>2529.<br>2656.<br>2656.<br>2483.<br>2295. | 1742. 16477. 1645. 1628. 1506. 1640.) 1602. 1642. 1601. 1603. 1679. ( 1625.) 1642. 1967. 1963. ( 1811.) 2045. 1912. 1947. 2033. 1926. 1977.) 1863. 2053. 2319. 2241. |
| 31                                                                      | 1948.<br>1844.<br>( 1875. )                                                                                                                                                                                                              | ) ( 3194.)                                                                                                                                                                          | 3195.<br>3042.<br>( 2967.                                                                                                                                                                                                                                                                                                                                                                                                                                                                                                                                                                                                                                                                                                                                                                                                                                                                                                                                                                                                                                                                                                                                                                                                                                                                                                                                                                                                                                                                                                                                                                                                                                                                                                                                                                                                                                                                                                                                                                                                                                                                                                                                                                                                                                                                                                                                                                                                                                                                                                                                                                                                                                                                                                                                                                                                                                                                                                                                                                                                                                                                                                                                                              | 1345.<br>) [ 1289. ]                                                                                                                                                                                      | 815.<br>835.<br>( 832.)                                                                                                                                                                                                                                                                                                                                                                                                                                                                                                                                                                                                                                                                                                                                                                                                                                                                                                                                                                                                                                                                                                                                                                                                                                                                                                                                                                                                                                                                                                                                                                                                                                                                                                                                                                                                                                                                                                                                                                                                                                                                                                                                                                                                                                                                                                                                                                                                                                                                                                                                                                                                                                                                                                              | 711.<br>( 650.)                                                                                                                                                           | 599.<br>583.<br>( 593.) (                                                                                                                    | 660.<br>606.) (                                                                                                                                                                                                                                                                                                                                                                                                                                                                                                                                                                                                                                                                                                                                                                                                                                                                                                                                                                                                                                                                                                                                                                                                                                                                                                                                                                                                                                                                                                                                                                                                                                                                                                                                                                                                                                                                                                                                                                                                                                                                                                                                                                                                                                                                                                                                                                                                                                                                                                                                                                                                                                                                                                                                                                                                                       | 554.)                                                                                                                                                                                                                                                                                                                                                                                                                                                                                                                                                                                                                                                                                                                                                                                                                                                                                                                                                                                                                                                                                                                                                                                                                                                                                                                                                                                                                                                                                                                                                                                                                                                                                                                                                                                                                                                                                                                                                                                                                                                                                                                                                                                                                                                                                                                                                                                                                                                                                                                                                                                                                                                                                                                                                                                                                                 | 1296.<br>(1311.)                                                                                                                                                     | ( 1735. )                                                                                                                                                                                                                                                               | 3226.<br>( 2923.)                                                                                                                                                    |
| ror.                                                                    | 86398.                                                                                                                                                                                                                                   | 96275.                                                                                                                                                                              | 86492.                                                                                                                                                                                                                                                                                                                                                                                                                                                                                                                                                                                                                                                                                                                                                                                                                                                                                                                                                                                                                                                                                                                                                                                                                                                                                                                                                                                                                                                                                                                                                                                                                                                                                                                                                                                                                                                                                                                                                                                                                                                                                                                                                                                                                                                                                                                                                                                                                                                                                                                                                                                                                                                                                                                                                                                                                                                                                                                                                                                                                                                                                                                                                                                 | 50478.                                                                                                                                                                                                    | 34428.                                                                                                                                                                                                                                                                                                                                                                                                                                                                                                                                                                                                                                                                                                                                                                                                                                                                                                                                                                                                                                                                                                                                                                                                                                                                                                                                                                                                                                                                                                                                                                                                                                                                                                                                                                                                                                                                                                                                                                                                                                                                                                                                                                                                                                                                                                                                                                                                                                                                                                                                                                                                                                                                                                                               | 22443.                                                                                                                                                                    | 19003.                                                                                                                                       | 18369.                                                                                                                                                                                                                                                                                                                                                                                                                                                                                                                                                                                                                                                                                                                                                                                                                                                                                                                                                                                                                                                                                                                                                                                                                                                                                                                                                                                                                                                                                                                                                                                                                                                                                                                                                                                                                                                                                                                                                                                                                                                                                                                                                                                                                                                                                                                                                                                                                                                                                                                                                                                                                                                                                                                                                                                                                                | 18647.                                                                                                                                                                                                                                                                                                                                                                                                                                                                                                                                                                                                                                                                                                                                                                                                                                                                                                                                                                                                                                                                                                                                                                                                                                                                                                                                                                                                                                                                                                                                                                                                                                                                                                                                                                                                                                                                                                                                                                                                                                                                                                                                                                                                                                                                                                                                                                                                                                                                                                                                                                                                                                                                                                                                                                                                                                | 26981.                                                                                                                                                               | 69819.                                                                                                                                                                                                                                                                  | 64002.                                                                                                                                                               |
| HEAN                                                                    | 2787.                                                                                                                                                                                                                                    | 3438.                                                                                                                                                                               | 2790.                                                                                                                                                                                                                                                                                                                                                                                                                                                                                                                                                                                                                                                                                                                                                                                                                                                                                                                                                                                                                                                                                                                                                                                                                                                                                                                                                                                                                                                                                                                                                                                                                                                                                                                                                                                                                                                                                                                                                                                                                                                                                                                                                                                                                                                                                                                                                                                                                                                                                                                                                                                                                                                                                                                                                                                                                                                                                                                                                                                                                                                                                                                                                                                  | 1683.                                                                                                                                                                                                     | 1111.                                                                                                                                                                                                                                                                                                                                                                                                                                                                                                                                                                                                                                                                                                                                                                                                                                                                                                                                                                                                                                                                                                                                                                                                                                                                                                                                                                                                                                                                                                                                                                                                                                                                                                                                                                                                                                                                                                                                                                                                                                                                                                                                                                                                                                                                                                                                                                                                                                                                                                                                                                                                                                                                                                                                | 748.                                                                                                                                                                      | 613.                                                                                                                                         | 593.                                                                                                                                                                                                                                                                                                                                                                                                                                                                                                                                                                                                                                                                                                                                                                                                                                                                                                                                                                                                                                                                                                                                                                                                                                                                                                                                                                                                                                                                                                                                                                                                                                                                                                                                                                                                                                                                                                                                                                                                                                                                                                                                                                                                                                                                                                                                                                                                                                                                                                                                                                                                                                                                                                                                                                                                                                  | 622.                                                                                                                                                                                                                                                                                                                                                                                                                                                                                                                                                                                                                                                                                                                                                                                                                                                                                                                                                                                                                                                                                                                                                                                                                                                                                                                                                                                                                                                                                                                                                                                                                                                                                                                                                                                                                                                                                                                                                                                                                                                                                                                                                                                                                                                                                                                                                                                                                                                                                                                                                                                                                                                                                                                                                                                                                                  | 870.                                                                                                                                                                 | 2327.                                                                                                                                                                                                                                                                   | 2065.                                                                                                                                                                |
| NRX.                                                                    | 5933.                                                                                                                                                                                                                                    | 7529.                                                                                                                                                                               | 3270.                                                                                                                                                                                                                                                                                                                                                                                                                                                                                                                                                                                                                                                                                                                                                                                                                                                                                                                                                                                                                                                                                                                                                                                                                                                                                                                                                                                                                                                                                                                                                                                                                                                                                                                                                                                                                                                                                                                                                                                                                                                                                                                                                                                                                                                                                                                                                                                                                                                                                                                                                                                                                                                                                                                                                                                                                                                                                                                                                                                                                                                                                                                                                                                  | 2870.                                                                                                                                                                                                     | 1717.                                                                                                                                                                                                                                                                                                                                                                                                                                                                                                                                                                                                                                                                                                                                                                                                                                                                                                                                                                                                                                                                                                                                                                                                                                                                                                                                                                                                                                                                                                                                                                                                                                                                                                                                                                                                                                                                                                                                                                                                                                                                                                                                                                                                                                                                                                                                                                                                                                                                                                                                                                                                                                                                                                                                | 1085.                                                                                                                                                                     | 713.                                                                                                                                         | 697.                                                                                                                                                                                                                                                                                                                                                                                                                                                                                                                                                                                                                                                                                                                                                                                                                                                                                                                                                                                                                                                                                                                                                                                                                                                                                                                                                                                                                                                                                                                                                                                                                                                                                                                                                                                                                                                                                                                                                                                                                                                                                                                                                                                                                                                                                                                                                                                                                                                                                                                                                                                                                                                                                                                                                                                                                                  | 796.                                                                                                                                                                                                                                                                                                                                                                                                                                                                                                                                                                                                                                                                                                                                                                                                                                                                                                                                                                                                                                                                                                                                                                                                                                                                                                                                                                                                                                                                                                                                                                                                                                                                                                                                                                                                                                                                                                                                                                                                                                                                                                                                                                                                                                                                                                                                                                                                                                                                                                                                                                                                                                                                                                                                                                                                                                  | 1416.                                                                                                                                                                | 3216.                                                                                                                                                                                                                                                                   | 3311.                                                                                                                                                                |
|                                                                         |                                                                                                                                                                                                                                          |                                                                                                                                                                                     | 2.00                                                                                                                                                                                                                                                                                                                                                                                                                                                                                                                                                                                                                                                                                                                                                                                                                                                                                                                                                                                                                                                                                                                                                                                                                                                                                                                                                                                                                                                                                                                                                                                                                                                                                                                                                                                                                                                                                                                                                                                                                                                                                                                                                                                                                                                                                                                                                                                                                                                                                                                                                                                                                                                                                                                                                                                                                                                                                                                                                                                                                                                                                                                                                                                   |                                                                                                                                                                                                           | 907                                                                                                                                                                                                                                                                                                                                                                                                                                                                                                                                                                                                                                                                                                                                                                                                                                                                                                                                                                                                                                                                                                                                                                                                                                                                                                                                                                                                                                                                                                                                                                                                                                                                                                                                                                                                                                                                                                                                                                                                                                                                                                                                                                                                                                                                                                                                                                                                                                                                                                                                                                                                                                                                                                                                  | 414                                                                                                                                                                       | 607                                                                                                                                          | E 4 1                                                                                                                                                                                                                                                                                                                                                                                                                                                                                                                                                                                                                                                                                                                                                                                                                                                                                                                                                                                                                                                                                                                                                                                                                                                                                                                                                                                                                                                                                                                                                                                                                                                                                                                                                                                                                                                                                                                                                                                                                                                                                                                                                                                                                                                                                                                                                                                                                                                                                                                                                                                                                                                                                                                                                                                                                                 | 663                                                                                                                                                                                                                                                                                                                                                                                                                                                                                                                                                                                                                                                                                                                                                                                                                                                                                                                                                                                                                                                                                                                                                                                                                                                                                                                                                                                                                                                                                                                                                                                                                                                                                                                                                                                                                                                                                                                                                                                                                                                                                                                                                                                                                                                                                                                                                                                                                                                                                                                                                                                                                                                                                                                                                                                                                                   | 649                                                                                                                                                                  | 1449                                                                                                                                                                                                                                                                    | 1504                                                                                                                                                                 |