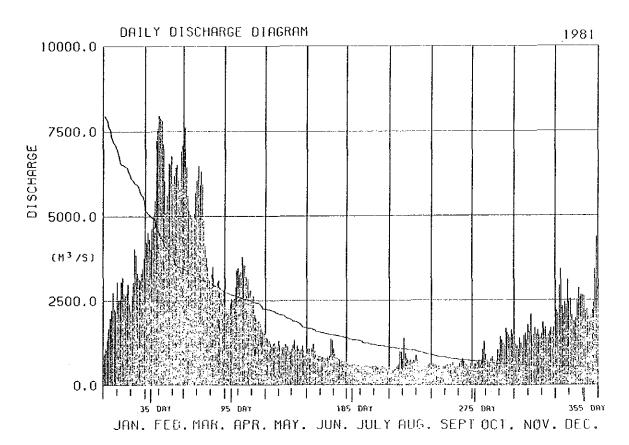

## (2)-2 Ashaninga

HIN.

ASHANINGA DAILY DISCHARGE

|                                                                         | DAILY                                                                                                                                                                                                                                    | DISCH                                                                                                                                                                               | ARGE                                                                                                                                                                                                                                                                                                                                                                                                                                                                                                                                                                                                                                                                                                                                                                                                                                                                                                                                                                                                                                                                                                                                                                                                                                                                                                                                                                                                                                                                                                                                                                                                                                                                                                                                                                                                                                                                                                                                                                                                                                                                                                                                                                                                                                                                                                                                                                                                                                                                                                                                                                                                                                                                                                                                                                                                                                                                                                                                                                                                                                                                                                                                                                                   | TABLE                                                                                                                                                                                                     | (С.                                                                                                                                                                                                                                                                                                                                                                                                                                                                                                                                                                                                                                                                                                                                                                                                                                                                                                                                                                                                                                                                                                                                                                                                                                                                                                                                                                                                                                                                                                                                                                                                                                                                                                                                                                                                                                                                                                                                                                                                                                                                                                                                                                                                                                                                                                                                                                                                                                                                                                                                                                                                                                                                                                                                  | A. ≕                                                                                                                                                                      | 107780                                                                                                                                       | KM <sup>2</sup> )                                                                                                                                                                                                                                                                                                                                                                                                                                                                                                                                                                                                                                                                                                                                                                                                                                                                                                                                                                                                                                                                                                                                                                                                                                                                                                                                                                                                                                                                                                                                                                                                                                                                                                                                                                                                                                                                                                                                                                                                                                                                                                                                                                                                                                                                                                                                                                                                                                                                                                                                                                                                                                                                                                                                                                                                                     | (UN                                                                                                                                                                                                                                                                                                                                                                                                                                                                                                                                                                                                                                                                                                                                                                                                                                                                                                                                                                                                                                                                                                                                                                                                                                                                                                                                                                                                                                                                                                                                                                                                                                                                                                                                                                                                                                                                                                                                                                                                                                                                                                                                                                                                                                                                                                                                                                                                                                                                                                                                                                                                                                                                                                                                                                                                                                   | II:M3                                                                                                                                                                | /\$]                                                                                                                                                                                                                                                                    | 1951                                                                                                                                                                 |
|-------------------------------------------------------------------------|------------------------------------------------------------------------------------------------------------------------------------------------------------------------------------------------------------------------------------------|-------------------------------------------------------------------------------------------------------------------------------------------------------------------------------------|----------------------------------------------------------------------------------------------------------------------------------------------------------------------------------------------------------------------------------------------------------------------------------------------------------------------------------------------------------------------------------------------------------------------------------------------------------------------------------------------------------------------------------------------------------------------------------------------------------------------------------------------------------------------------------------------------------------------------------------------------------------------------------------------------------------------------------------------------------------------------------------------------------------------------------------------------------------------------------------------------------------------------------------------------------------------------------------------------------------------------------------------------------------------------------------------------------------------------------------------------------------------------------------------------------------------------------------------------------------------------------------------------------------------------------------------------------------------------------------------------------------------------------------------------------------------------------------------------------------------------------------------------------------------------------------------------------------------------------------------------------------------------------------------------------------------------------------------------------------------------------------------------------------------------------------------------------------------------------------------------------------------------------------------------------------------------------------------------------------------------------------------------------------------------------------------------------------------------------------------------------------------------------------------------------------------------------------------------------------------------------------------------------------------------------------------------------------------------------------------------------------------------------------------------------------------------------------------------------------------------------------------------------------------------------------------------------------------------------------------------------------------------------------------------------------------------------------------------------------------------------------------------------------------------------------------------------------------------------------------------------------------------------------------------------------------------------------------------------------------------------------------------------------------------------------|-----------------------------------------------------------------------------------------------------------------------------------------------------------------------------------------------------------|--------------------------------------------------------------------------------------------------------------------------------------------------------------------------------------------------------------------------------------------------------------------------------------------------------------------------------------------------------------------------------------------------------------------------------------------------------------------------------------------------------------------------------------------------------------------------------------------------------------------------------------------------------------------------------------------------------------------------------------------------------------------------------------------------------------------------------------------------------------------------------------------------------------------------------------------------------------------------------------------------------------------------------------------------------------------------------------------------------------------------------------------------------------------------------------------------------------------------------------------------------------------------------------------------------------------------------------------------------------------------------------------------------------------------------------------------------------------------------------------------------------------------------------------------------------------------------------------------------------------------------------------------------------------------------------------------------------------------------------------------------------------------------------------------------------------------------------------------------------------------------------------------------------------------------------------------------------------------------------------------------------------------------------------------------------------------------------------------------------------------------------------------------------------------------------------------------------------------------------------------------------------------------------------------------------------------------------------------------------------------------------------------------------------------------------------------------------------------------------------------------------------------------------------------------------------------------------------------------------------------------------------------------------------------------------------------------------------------------------|---------------------------------------------------------------------------------------------------------------------------------------------------------------------------|----------------------------------------------------------------------------------------------------------------------------------------------|---------------------------------------------------------------------------------------------------------------------------------------------------------------------------------------------------------------------------------------------------------------------------------------------------------------------------------------------------------------------------------------------------------------------------------------------------------------------------------------------------------------------------------------------------------------------------------------------------------------------------------------------------------------------------------------------------------------------------------------------------------------------------------------------------------------------------------------------------------------------------------------------------------------------------------------------------------------------------------------------------------------------------------------------------------------------------------------------------------------------------------------------------------------------------------------------------------------------------------------------------------------------------------------------------------------------------------------------------------------------------------------------------------------------------------------------------------------------------------------------------------------------------------------------------------------------------------------------------------------------------------------------------------------------------------------------------------------------------------------------------------------------------------------------------------------------------------------------------------------------------------------------------------------------------------------------------------------------------------------------------------------------------------------------------------------------------------------------------------------------------------------------------------------------------------------------------------------------------------------------------------------------------------------------------------------------------------------------------------------------------------------------------------------------------------------------------------------------------------------------------------------------------------------------------------------------------------------------------------------------------------------------------------------------------------------------------------------------------------------------------------------------------------------------------------------------------------------|---------------------------------------------------------------------------------------------------------------------------------------------------------------------------------------------------------------------------------------------------------------------------------------------------------------------------------------------------------------------------------------------------------------------------------------------------------------------------------------------------------------------------------------------------------------------------------------------------------------------------------------------------------------------------------------------------------------------------------------------------------------------------------------------------------------------------------------------------------------------------------------------------------------------------------------------------------------------------------------------------------------------------------------------------------------------------------------------------------------------------------------------------------------------------------------------------------------------------------------------------------------------------------------------------------------------------------------------------------------------------------------------------------------------------------------------------------------------------------------------------------------------------------------------------------------------------------------------------------------------------------------------------------------------------------------------------------------------------------------------------------------------------------------------------------------------------------------------------------------------------------------------------------------------------------------------------------------------------------------------------------------------------------------------------------------------------------------------------------------------------------------------------------------------------------------------------------------------------------------------------------------------------------------------------------------------------------------------------------------------------------------------------------------------------------------------------------------------------------------------------------------------------------------------------------------------------------------------------------------------------------------------------------------------------------------------------------------------------------------------------------------------------------------------------------------------------------------|----------------------------------------------------------------------------------------------------------------------------------------------------------------------|-------------------------------------------------------------------------------------------------------------------------------------------------------------------------------------------------------------------------------------------------------------------------|----------------------------------------------------------------------------------------------------------------------------------------------------------------------|
| DRY                                                                     | JAN.                                                                                                                                                                                                                                     | FEB.                                                                                                                                                                                | MAR.                                                                                                                                                                                                                                                                                                                                                                                                                                                                                                                                                                                                                                                                                                                                                                                                                                                                                                                                                                                                                                                                                                                                                                                                                                                                                                                                                                                                                                                                                                                                                                                                                                                                                                                                                                                                                                                                                                                                                                                                                                                                                                                                                                                                                                                                                                                                                                                                                                                                                                                                                                                                                                                                                                                                                                                                                                                                                                                                                                                                                                                                                                                                                                                   | APR.                                                                                                                                                                                                      | MAY.                                                                                                                                                                                                                                                                                                                                                                                                                                                                                                                                                                                                                                                                                                                                                                                                                                                                                                                                                                                                                                                                                                                                                                                                                                                                                                                                                                                                                                                                                                                                                                                                                                                                                                                                                                                                                                                                                                                                                                                                                                                                                                                                                                                                                                                                                                                                                                                                                                                                                                                                                                                                                                                                                                                                 | JUN.                                                                                                                                                                      | JULY                                                                                                                                         | AUG.                                                                                                                                                                                                                                                                                                                                                                                                                                                                                                                                                                                                                                                                                                                                                                                                                                                                                                                                                                                                                                                                                                                                                                                                                                                                                                                                                                                                                                                                                                                                                                                                                                                                                                                                                                                                                                                                                                                                                                                                                                                                                                                                                                                                                                                                                                                                                                                                                                                                                                                                                                                                                                                                                                                                                                                                                                  | SEPT                                                                                                                                                                                                                                                                                                                                                                                                                                                                                                                                                                                                                                                                                                                                                                                                                                                                                                                                                                                                                                                                                                                                                                                                                                                                                                                                                                                                                                                                                                                                                                                                                                                                                                                                                                                                                                                                                                                                                                                                                                                                                                                                                                                                                                                                                                                                                                                                                                                                                                                                                                                                                                                                                                                                                                                                                                  | OCT.                                                                                                                                                                 | NOV.                                                                                                                                                                                                                                                                    | DEC.                                                                                                                                                                 |
| 08Y<br>123345<br>678910<br>111233145<br>1171189<br>20 212234<br>2171289 | 2557.<br>2846.<br>2738.<br>2686.<br>2789.<br>2723.<br>2898.<br>5933.<br>3791.<br>3412.<br>3721.<br>3479.<br>3212.<br>(3483.)<br>2446.<br>2830.<br>2646.<br>2830.<br>2646.<br>2830.<br>2646.<br>2830.<br>2646.<br>2830.<br>2646.<br>2830. | FEB.  1737, 1633, 1828, 1986, 2199, 161877, 2151, 2412, 2663, 2777, 2930, 16356, 3568, 3568, 7529, 4240, 16366, 5722, 4561, 4263, 4261, 4022, 3755, 3328, 16305, 13259, 3162, 3162, | 3033,<br>3064,<br>2903,<br>2761,<br>2593,<br>(2871,<br>2432,<br>2432,<br>2432,<br>2432,<br>2442,<br>(2497,<br>2733,<br>2630,<br>2711,<br>2722,<br>2715,<br>(2702,<br>2734,<br>3270,<br>3117,<br>32953,<br>2773,<br>(2698,<br>2949,<br>2958,<br>2958,<br>2742,<br>2734,<br>2737,<br>(2698,<br>2958,<br>2958,<br>2958,<br>2958,<br>2958,<br>2958,<br>2958,<br>2958,<br>2958,<br>2958,<br>2958,<br>2958,<br>2958,<br>2958,<br>2958,<br>2958,<br>2958,<br>2958,<br>2958,<br>2958,<br>2958,<br>2958,<br>2958,<br>2958,<br>2958,<br>2958,<br>2958,<br>2958,<br>2958,<br>2958,<br>2958,<br>2958,<br>2958,<br>2958,<br>2958,<br>2958,<br>2958,<br>2958,<br>2958,<br>2958,<br>2958,<br>2958,<br>2958,<br>2958,<br>2958,<br>2958,<br>2958,<br>2958,<br>2958,<br>2958,<br>2958,<br>2958,<br>2958,<br>2958,<br>2958,<br>2958,<br>2958,<br>2958,<br>2958,<br>2958,<br>2958,<br>2958,<br>2958,<br>2958,<br>2958,<br>2958,<br>2958,<br>2958,<br>2958,<br>2958,<br>2958,<br>2958,<br>2958,<br>2958,<br>2958,<br>2958,<br>2958,<br>2958,<br>2958,<br>2958,<br>2958,<br>2958,<br>2958,<br>2958,<br>2958,<br>2958,<br>2958,<br>2958,<br>2958,<br>2958,<br>2958,<br>2958,<br>2958,<br>2958,<br>2958,<br>2958,<br>2958,<br>2958,<br>2958,<br>2958,<br>2958,<br>2958,<br>2958,<br>2958,<br>2958,<br>2958,<br>2958,<br>2958,<br>2958,<br>2958,<br>2958,<br>2958,<br>2958,<br>2958,<br>2958,<br>2958,<br>2958,<br>2958,<br>2958,<br>2958,<br>2958,<br>2958,<br>2958,<br>2958,<br>2958,<br>2958,<br>2958,<br>2958,<br>2958,<br>2958,<br>2958,<br>2958,<br>2958,<br>2958,<br>2958,<br>2958,<br>2958,<br>2958,<br>2958,<br>2958,<br>2958,<br>2958,<br>2958,<br>2958,<br>2958,<br>2958,<br>2958,<br>2958,<br>2958,<br>2958,<br>2958,<br>2958,<br>2958,<br>2958,<br>2958,<br>2958,<br>2958,<br>2958,<br>2958,<br>2958,<br>2958,<br>2958,<br>2958,<br>2958,<br>2958,<br>2958,<br>2958,<br>2958,<br>2958,<br>2958,<br>2958,<br>2958,<br>2958,<br>2958,<br>2958,<br>2958,<br>2958,<br>2958,<br>2958,<br>2958,<br>2958,<br>2958,<br>2958,<br>2958,<br>2958,<br>2958,<br>2958,<br>2958,<br>2958,<br>2958,<br>2958,<br>2958,<br>2958,<br>2958,<br>2958,<br>2958,<br>2958,<br>2958,<br>2958,<br>2958,<br>2958,<br>2958,<br>2958,<br>2958,<br>2958,<br>2958,<br>2958,<br>2958,<br>2958,<br>2958,<br>2958,<br>2958,<br>2958,<br>2958,<br>2958,<br>2958,<br>2958,<br>2958,<br>2958,<br>2958,<br>2958,<br>2958,<br>2958,<br>2958,<br>2958,<br>2958,<br>2958,<br>2958,<br>2958,<br>2958,<br>2958,<br>2958,<br>2958,<br>2958,<br>2958,<br>2958,<br>2958,<br>2958,<br>2958,<br>2958,<br>2958,<br>2958,<br>2958,<br>2958,<br>2958,<br>2958,<br>2958,<br>2958,<br>2958,<br>2958,<br>2958,<br>2958,<br>2958,<br>2958,<br>2958,<br>2958,<br>2958,<br>2958,<br>2958,<br>2958,<br>2958,<br>2958,<br>2958,<br>2958,<br>2958,<br>2958,<br>2958,<br>2958,<br>2958,<br>2958,<br>2958,<br>2958,<br>2958,<br>2958,<br>2958,<br>2958,<br>2958,<br>2958,<br>2958,<br>2958,<br>2958,<br>2958,<br>2958,<br>2958,<br>2958,<br>2958,<br>2958,<br>2958,<br>2958,<br>2958,<br>2958,<br>2958,<br>2958,<br>2958,<br>2958,<br>2958,<br>2958,<br>2958,<br>2958,<br>2958,<br>2958,<br>2958,<br>2958,<br>2958,<br>2958,<br>2958,<br>2958,<br>2958,<br>2958, | 2870. 2816. 2816. 2475. 2496. 2213. 2055. 1905. 1814. 1743. (1946.) 1616. 1495. 1411. 1427. 1563. (1502.) 1526. 1482. 1482. 1423. 1388. (1456.) 1388. (1456.) 1336. 1266. 1287. 1223. 1216. (1260.) 1189. | 1325.<br>1397.<br>1317.<br>1261.<br>1196.<br>(1299.)<br>1132.<br>1070.<br>1717.<br>1595.<br>1496.<br>(1402.)<br>1403.<br>1318.<br>1236.<br>1108.<br>(1245.)<br>1017.<br>1017.<br>1017.<br>1017.<br>1017.<br>1017.<br>1017.<br>1017.<br>1017.<br>1017.<br>1017.<br>1017.<br>1017.<br>1017.<br>1017.<br>1017.<br>1017.<br>1017.<br>1017.<br>1017.<br>1017.<br>1017.<br>1017.<br>1017.<br>1017.<br>1017.<br>1017.<br>1017.<br>1017.<br>1017.<br>1017.<br>1017.<br>1017.<br>1017.<br>1017.<br>1017.<br>1017.<br>1017.<br>1017.<br>1017.<br>1017.<br>1017.<br>1017.<br>1017.<br>1017.<br>1017.<br>1017.<br>1017.<br>1017.<br>1017.<br>1017.<br>1017.<br>1017.<br>1017.<br>1017.<br>1017.<br>1017.<br>1017.<br>1017.<br>1017.<br>1017.<br>1017.<br>1017.<br>1017.<br>1017.<br>1017.<br>1017.<br>1017.<br>1017.<br>1017.<br>1017.<br>1017.<br>1017.<br>1017.<br>1017.<br>1017.<br>1017.<br>1017.<br>1017.<br>1017.<br>1017.<br>1017.<br>1017.<br>1017.<br>1017.<br>1017.<br>1017.<br>1017.<br>1017.<br>1017.<br>1017.<br>1017.<br>1017.<br>1017.<br>1017.<br>1017.<br>1017.<br>1017.<br>1017.<br>1017.<br>1017.<br>1017.<br>1017.<br>1017.<br>1017.<br>1017.<br>1017.<br>1017.<br>1017.<br>1017.<br>1017.<br>1017.<br>1017.<br>1017.<br>1017.<br>1017.<br>1017.<br>1017.<br>1017.<br>1017.<br>1017.<br>1017.<br>1017.<br>1017.<br>1017.<br>1017.<br>1017.<br>1017.<br>1017.<br>1017.<br>1017.<br>1017.<br>1017.<br>1017.<br>1017.<br>1017.<br>1017.<br>1017.<br>1017.<br>1017.<br>1017.<br>1017.<br>1017.<br>1017.<br>1017.<br>1017.<br>1017.<br>1017.<br>1017.<br>1017.<br>1017.<br>1017.<br>1017.<br>1017.<br>1017.<br>1017.<br>1017.<br>1017.<br>1017.<br>1017.<br>1017.<br>1017.<br>1017.<br>1017.<br>1017.<br>1017.<br>1017.<br>1017.<br>1017.<br>1017.<br>1017.<br>1017.<br>1017.<br>1017.<br>1017.<br>1017.<br>1017.<br>1017.<br>1017.<br>1017.<br>1017.<br>1017.<br>1017.<br>1017.<br>1017.<br>1017.<br>1017.<br>1017.<br>1017.<br>1017.<br>1017.<br>1017.<br>1017.<br>1017.<br>1017.<br>1017.<br>1017.<br>1017.<br>1017.<br>1017.<br>1017.<br>1017.<br>1017.<br>1017.<br>1017.<br>1017.<br>1017.<br>1017.<br>1017.<br>1017.<br>1017.<br>1017.<br>1017.<br>1017.<br>1017.<br>1017.<br>1017.<br>1017.<br>1017.<br>1017.<br>1017.<br>1017.<br>1017.<br>1017.<br>1017.<br>1017.<br>1017.<br>1017.<br>1017.<br>1017.<br>1017.<br>1017.<br>1017.<br>1017.<br>1017.<br>1017.<br>1017.<br>1017.<br>1017.<br>1017.<br>1017.<br>1017.<br>1017.<br>1017.<br>1017.<br>1017.<br>1017.<br>1017.<br>1017.<br>1017.<br>1017.<br>1017.<br>1017.<br>1017.<br>1017.<br>1017.<br>1017.<br>1017.<br>1017.<br>1017.<br>1017.<br>1017.<br>1017.<br>1017.<br>1017.<br>1017.<br>1017.<br>1017.<br>1017.<br>1017.<br>1017.<br>1017.<br>1017.<br>1017.<br>101 | 1085. 1011. 932. 863. 828. ( 944.) 794. 768. 770. 786. 770. 730. 741. 762. 706. 734. ( 735.) 686. 703. 709. 729. 688. [ 670. 678. 671. 672. 678. 678. 678. 640. 630. 616. | 666. 611. 616. 615. 625.) 625.) 6599. 599. 623. 713. 626.) 651. 610. 594. 6416.) 6593. 592. 591. 605. 604. 604. 604. 604. 604. 604. 604. 604 | \$83.<br>582.<br>697.<br>648.<br>609.<br>628.) (<br>580.<br>573.<br>577.<br>584.) (<br>575.<br>587.) (<br>572.<br>586.<br>587.<br>586.<br>587.<br>588.<br>589.<br>571.<br>572.<br>586.<br>589.<br>589.<br>589.<br>589.<br>570.<br>570.<br>570.<br>570.<br>570.<br>570.<br>570.<br>570.<br>570.<br>570.<br>570.<br>570.<br>570.<br>570.<br>570.<br>570.<br>570.<br>570.<br>570.<br>570.<br>570.<br>570.<br>570.<br>570.<br>570.<br>570.<br>570.<br>570.<br>570.<br>570.<br>570.<br>570.<br>570.<br>570.<br>570.<br>570.<br>570.<br>570.<br>570.<br>570.<br>570.<br>570.<br>570.<br>570.<br>570.<br>570.<br>570.<br>570.<br>570.<br>570.<br>570.<br>570.<br>570.<br>570.<br>570.<br>570.<br>570.<br>570.<br>570.<br>570.<br>570.<br>570.<br>570.<br>570.<br>570.<br>570.<br>570.<br>570.<br>570.<br>570.<br>570.<br>570.<br>570.<br>570.<br>570.<br>570.<br>570.<br>570.<br>570.<br>570.<br>570.<br>570.<br>570.<br>570.<br>570.<br>570.<br>570.<br>570.<br>570.<br>570.<br>570.<br>570.<br>570.<br>570.<br>570.<br>570.<br>570.<br>570.<br>570.<br>570.<br>570.<br>570.<br>570.<br>570.<br>570.<br>570.<br>570.<br>570.<br>570.<br>570.<br>570.<br>570.<br>570.<br>570.<br>570.<br>570.<br>570.<br>570.<br>570.<br>570.<br>570.<br>570.<br>570.<br>570.<br>570.<br>570.<br>570.<br>570.<br>570.<br>570.<br>570.<br>570.<br>570.<br>570.<br>570.<br>570.<br>570.<br>570.<br>570.<br>570.<br>570.<br>570.<br>570.<br>570.<br>570.<br>570.<br>570.<br>570.<br>570.<br>570.<br>570.<br>570.<br>570.<br>570.<br>570.<br>570.<br>570.<br>570.<br>570.<br>570.<br>570.<br>570.<br>570.<br>570.<br>570.<br>570.<br>570.<br>570.<br>570.<br>570.<br>570.<br>570.<br>570.<br>570.<br>570.<br>570.<br>570.<br>570.<br>570.<br>570.<br>570.<br>570.<br>570.<br>570.<br>570.<br>570.<br>570.<br>570.<br>570.<br>570.<br>570.<br>570.<br>570.<br>570.<br>570.<br>570.<br>570.<br>570.<br>570.<br>570.<br>570.<br>570.<br>570.<br>570.<br>570.<br>570.<br>570.<br>570.<br>570.<br>570.<br>570.<br>570.<br>570.<br>570.<br>570.<br>570.<br>570.<br>570.<br>570.<br>570.<br>570.<br>570.<br>570.<br>570.<br>570.<br>570.<br>570.<br>570.<br>570.<br>570.<br>570.<br>570.<br>570.<br>570.<br>570.<br>570.<br>570.<br>570.<br>570.<br>570.<br>570.<br>570.<br>570.<br>570.<br>570.<br>570.<br>570.<br>570.<br>570.<br>570.<br>570.<br>570.<br>570.<br>570.<br>570.<br>570.<br>570.<br>570.<br>570.<br>570.<br>570.<br>570.<br>570.<br>570.<br>570.<br>570.<br>570.<br>570.<br>570.<br>570.<br>570.<br>570.<br>570.<br>570.<br>570.<br>570.<br>570.<br>570.<br>570.<br>570.<br>570.<br>570.<br>570.<br>570.<br>570.<br>570.<br>570.<br>570.<br>570.<br>570.<br>570.<br>570.<br>570.<br>570.<br>570.<br>570.<br>570.<br>570.<br>570.<br>570.<br>570.<br>570.<br>570.<br>570.<br>570.<br>570.<br>570.<br>570.<br>570.<br>570.<br>570.<br>570.<br>570.<br>570 | 619.<br>672.<br>615.<br>565.<br>561.<br>606.<br>763.<br>659.<br>603.<br>6675.<br>630.<br>675.<br>676.<br>678.<br>678.<br>678.<br>678.<br>678.<br>678.<br>678.<br>678.<br>678.<br>678.<br>678.<br>678.<br>678.<br>678.<br>678.<br>678.<br>678.<br>678.<br>678.<br>678.<br>678.<br>678.<br>678.<br>678.<br>678.<br>678.<br>678.<br>678.<br>678.<br>678.<br>678.<br>678.<br>678.<br>678.<br>678.<br>678.<br>678.<br>678.<br>678.<br>678.<br>678.<br>678.<br>678.<br>678.<br>678.<br>678.<br>678.<br>678.<br>678.<br>678.<br>678.<br>678.<br>678.<br>678.<br>678.<br>678.<br>678.<br>678.<br>678.<br>678.<br>678.<br>678.<br>678.<br>678.<br>678.<br>678.<br>678.<br>678.<br>678.<br>678.<br>678.<br>678.<br>678.<br>678.<br>678.<br>678.<br>678.<br>678.<br>678.<br>678.<br>678.<br>678.<br>678.<br>678.<br>678.<br>678.<br>678.<br>678.<br>678.<br>678.<br>678.<br>678.<br>678.<br>678.<br>678.<br>678.<br>678.<br>678.<br>678.<br>678.<br>678.<br>678.<br>678.<br>678.<br>678.<br>678.<br>678.<br>678.<br>678.<br>678.<br>678.<br>678.<br>678.<br>678.<br>678.<br>678.<br>678.<br>678.<br>678.<br>678.<br>678.<br>678.<br>678.<br>678.<br>678.<br>678.<br>678.<br>678.<br>678.<br>678.<br>678.<br>678.<br>678.<br>678.<br>678.<br>678.<br>678.<br>678.<br>678.<br>678.<br>678.<br>678.<br>678.<br>678.<br>678.<br>678.<br>678.<br>678.<br>678.<br>678.<br>678.<br>678.<br>678.<br>678.<br>678.<br>678.<br>678.<br>678.<br>678.<br>678.<br>678.<br>678.<br>678.<br>678.<br>678.<br>678.<br>678.<br>678.<br>678.<br>678.<br>678.<br>678.<br>678.<br>678.<br>678.<br>678.<br>678.<br>678.<br>678.<br>678.<br>678.<br>678.<br>678.<br>678.<br>678.<br>678.<br>678.<br>678.<br>678.<br>678.<br>678.<br>678.<br>678.<br>678.<br>678.<br>678.<br>678.<br>678.<br>678.<br>678.<br>678.<br>678.<br>678.<br>678.<br>678.<br>678.<br>678.<br>678.<br>678.<br>678.<br>678.<br>678.<br>678.<br>678.<br>678.<br>678.<br>678.<br>678.<br>678.<br>678.<br>678.<br>678.<br>678.<br>678.<br>678.<br>678.<br>678.<br>678.<br>678.<br>678.<br>678.<br>678.<br>678.<br>678.<br>678.<br>678.<br>678.<br>678.<br>678.<br>678.<br>678.<br>678.<br>678.<br>678.<br>678.<br>678.<br>678.<br>678.<br>678.<br>678.<br>678.<br>678.<br>678.<br>678.<br>678.<br>678.<br>678.<br>678.<br>678.<br>678.<br>678.<br>678.<br>678.<br>678.<br>678.<br>678.<br>678.<br>678.<br>678.<br>678.<br>678.<br>678.<br>678.<br>678.<br>678.<br>678.<br>678.<br>678.<br>678.<br>678.<br>678.<br>678.<br>678.<br>678.<br>678.<br>678.<br>678.<br>678.<br>678.<br>678.<br>678.<br>678.<br>678.<br>678.<br>678.<br>678.<br>678.<br>678.<br>678.<br>678.<br>678.<br>678.<br>678.<br>678.<br>678.<br>678.<br>678.<br>678.<br>678.<br>678.<br>678.<br>678.<br>678.<br>678.<br>678.<br>678.<br>678.<br>678.<br>678.<br>678.<br>678.<br>678.<br>678.<br>678.<br>678.<br>678.<br>678.<br>678. | 585.<br>554.<br>550.<br>681.<br>623.<br>599.<br>548.<br>548.<br>548.<br>1092.<br>( 720.)<br>1044.<br>943.<br>957.<br>978.<br>901.<br>( 965.)<br>882.<br>830.<br>758. | 1517.<br>1491.<br>1529.<br>2239.<br>2242.<br>(1808.)<br>2191.<br>2191.<br>2197.<br>2099.<br>2788.<br>2854.<br>(2411.)<br>2941.<br>2941.<br>3216.<br>3036.<br>2842.<br>(2996.)<br>2659.<br>2536.<br>2524.<br>2529.<br>2536.<br>2529.<br>2656.<br>2656.<br>2483.<br>2295. | 1742. 16477. 1645. 1628. 1506. 1640.) 1602. 1642. 1601. 1603. 1679. ( 1625.) 1642. 1967. 1963. ( 1811.) 2045. 1912. 1947. 2033. 1926. 1977.) 1863. 2053. 2319. 2241. |
| 31                                                                      | 1948.<br>1844.<br>( 1875. )                                                                                                                                                                                                              | ) ( 3194.)                                                                                                                                                                          | 3195.<br>3042.<br>( 2967.                                                                                                                                                                                                                                                                                                                                                                                                                                                                                                                                                                                                                                                                                                                                                                                                                                                                                                                                                                                                                                                                                                                                                                                                                                                                                                                                                                                                                                                                                                                                                                                                                                                                                                                                                                                                                                                                                                                                                                                                                                                                                                                                                                                                                                                                                                                                                                                                                                                                                                                                                                                                                                                                                                                                                                                                                                                                                                                                                                                                                                                                                                                                                              | 1345.<br>) [ 1289. ]                                                                                                                                                                                      | 815.<br>835.<br>( 832.)                                                                                                                                                                                                                                                                                                                                                                                                                                                                                                                                                                                                                                                                                                                                                                                                                                                                                                                                                                                                                                                                                                                                                                                                                                                                                                                                                                                                                                                                                                                                                                                                                                                                                                                                                                                                                                                                                                                                                                                                                                                                                                                                                                                                                                                                                                                                                                                                                                                                                                                                                                                                                                                                                                              | 711.<br>( 650.)                                                                                                                                                           | 599.<br>583.<br>( 593.) (                                                                                                                    | 660.<br>606.) (                                                                                                                                                                                                                                                                                                                                                                                                                                                                                                                                                                                                                                                                                                                                                                                                                                                                                                                                                                                                                                                                                                                                                                                                                                                                                                                                                                                                                                                                                                                                                                                                                                                                                                                                                                                                                                                                                                                                                                                                                                                                                                                                                                                                                                                                                                                                                                                                                                                                                                                                                                                                                                                                                                                                                                                                                       | 554.)                                                                                                                                                                                                                                                                                                                                                                                                                                                                                                                                                                                                                                                                                                                                                                                                                                                                                                                                                                                                                                                                                                                                                                                                                                                                                                                                                                                                                                                                                                                                                                                                                                                                                                                                                                                                                                                                                                                                                                                                                                                                                                                                                                                                                                                                                                                                                                                                                                                                                                                                                                                                                                                                                                                                                                                                                                 | 1296.<br>(1311.)                                                                                                                                                     | ( 1735. )                                                                                                                                                                                                                                                               | 3226.<br>( 2923.)                                                                                                                                                    |
| ror.                                                                    | 86398.                                                                                                                                                                                                                                   | 96275.                                                                                                                                                                              | 86492.                                                                                                                                                                                                                                                                                                                                                                                                                                                                                                                                                                                                                                                                                                                                                                                                                                                                                                                                                                                                                                                                                                                                                                                                                                                                                                                                                                                                                                                                                                                                                                                                                                                                                                                                                                                                                                                                                                                                                                                                                                                                                                                                                                                                                                                                                                                                                                                                                                                                                                                                                                                                                                                                                                                                                                                                                                                                                                                                                                                                                                                                                                                                                                                 | 50478.                                                                                                                                                                                                    | 34428.                                                                                                                                                                                                                                                                                                                                                                                                                                                                                                                                                                                                                                                                                                                                                                                                                                                                                                                                                                                                                                                                                                                                                                                                                                                                                                                                                                                                                                                                                                                                                                                                                                                                                                                                                                                                                                                                                                                                                                                                                                                                                                                                                                                                                                                                                                                                                                                                                                                                                                                                                                                                                                                                                                                               | 22443.                                                                                                                                                                    | 19003.                                                                                                                                       | 18369.                                                                                                                                                                                                                                                                                                                                                                                                                                                                                                                                                                                                                                                                                                                                                                                                                                                                                                                                                                                                                                                                                                                                                                                                                                                                                                                                                                                                                                                                                                                                                                                                                                                                                                                                                                                                                                                                                                                                                                                                                                                                                                                                                                                                                                                                                                                                                                                                                                                                                                                                                                                                                                                                                                                                                                                                                                | 18647.                                                                                                                                                                                                                                                                                                                                                                                                                                                                                                                                                                                                                                                                                                                                                                                                                                                                                                                                                                                                                                                                                                                                                                                                                                                                                                                                                                                                                                                                                                                                                                                                                                                                                                                                                                                                                                                                                                                                                                                                                                                                                                                                                                                                                                                                                                                                                                                                                                                                                                                                                                                                                                                                                                                                                                                                                                | 26981.                                                                                                                                                               | 69819.                                                                                                                                                                                                                                                                  | 64002.                                                                                                                                                               |
| HEAN                                                                    | 2787.                                                                                                                                                                                                                                    | 3438.                                                                                                                                                                               | 2790.                                                                                                                                                                                                                                                                                                                                                                                                                                                                                                                                                                                                                                                                                                                                                                                                                                                                                                                                                                                                                                                                                                                                                                                                                                                                                                                                                                                                                                                                                                                                                                                                                                                                                                                                                                                                                                                                                                                                                                                                                                                                                                                                                                                                                                                                                                                                                                                                                                                                                                                                                                                                                                                                                                                                                                                                                                                                                                                                                                                                                                                                                                                                                                                  | 1683.                                                                                                                                                                                                     | 1111.                                                                                                                                                                                                                                                                                                                                                                                                                                                                                                                                                                                                                                                                                                                                                                                                                                                                                                                                                                                                                                                                                                                                                                                                                                                                                                                                                                                                                                                                                                                                                                                                                                                                                                                                                                                                                                                                                                                                                                                                                                                                                                                                                                                                                                                                                                                                                                                                                                                                                                                                                                                                                                                                                                                                | 748.                                                                                                                                                                      | 613.                                                                                                                                         | 593.                                                                                                                                                                                                                                                                                                                                                                                                                                                                                                                                                                                                                                                                                                                                                                                                                                                                                                                                                                                                                                                                                                                                                                                                                                                                                                                                                                                                                                                                                                                                                                                                                                                                                                                                                                                                                                                                                                                                                                                                                                                                                                                                                                                                                                                                                                                                                                                                                                                                                                                                                                                                                                                                                                                                                                                                                                  | 622.                                                                                                                                                                                                                                                                                                                                                                                                                                                                                                                                                                                                                                                                                                                                                                                                                                                                                                                                                                                                                                                                                                                                                                                                                                                                                                                                                                                                                                                                                                                                                                                                                                                                                                                                                                                                                                                                                                                                                                                                                                                                                                                                                                                                                                                                                                                                                                                                                                                                                                                                                                                                                                                                                                                                                                                                                                  | 870.                                                                                                                                                                 | 2327.                                                                                                                                                                                                                                                                   | 2065.                                                                                                                                                                |
| NRX.                                                                    | 5933.                                                                                                                                                                                                                                    | 7529.                                                                                                                                                                               | 3270.                                                                                                                                                                                                                                                                                                                                                                                                                                                                                                                                                                                                                                                                                                                                                                                                                                                                                                                                                                                                                                                                                                                                                                                                                                                                                                                                                                                                                                                                                                                                                                                                                                                                                                                                                                                                                                                                                                                                                                                                                                                                                                                                                                                                                                                                                                                                                                                                                                                                                                                                                                                                                                                                                                                                                                                                                                                                                                                                                                                                                                                                                                                                                                                  | 2870.                                                                                                                                                                                                     | 1717.                                                                                                                                                                                                                                                                                                                                                                                                                                                                                                                                                                                                                                                                                                                                                                                                                                                                                                                                                                                                                                                                                                                                                                                                                                                                                                                                                                                                                                                                                                                                                                                                                                                                                                                                                                                                                                                                                                                                                                                                                                                                                                                                                                                                                                                                                                                                                                                                                                                                                                                                                                                                                                                                                                                                | 1085.                                                                                                                                                                     | 713.                                                                                                                                         | 697.                                                                                                                                                                                                                                                                                                                                                                                                                                                                                                                                                                                                                                                                                                                                                                                                                                                                                                                                                                                                                                                                                                                                                                                                                                                                                                                                                                                                                                                                                                                                                                                                                                                                                                                                                                                                                                                                                                                                                                                                                                                                                                                                                                                                                                                                                                                                                                                                                                                                                                                                                                                                                                                                                                                                                                                                                                  | 796.                                                                                                                                                                                                                                                                                                                                                                                                                                                                                                                                                                                                                                                                                                                                                                                                                                                                                                                                                                                                                                                                                                                                                                                                                                                                                                                                                                                                                                                                                                                                                                                                                                                                                                                                                                                                                                                                                                                                                                                                                                                                                                                                                                                                                                                                                                                                                                                                                                                                                                                                                                                                                                                                                                                                                                                                                                  | 1416.                                                                                                                                                                | 3216.                                                                                                                                                                                                                                                                   | 3311.                                                                                                                                                                |
|                                                                         |                                                                                                                                                                                                                                          |                                                                                                                                                                                     | 2.00                                                                                                                                                                                                                                                                                                                                                                                                                                                                                                                                                                                                                                                                                                                                                                                                                                                                                                                                                                                                                                                                                                                                                                                                                                                                                                                                                                                                                                                                                                                                                                                                                                                                                                                                                                                                                                                                                                                                                                                                                                                                                                                                                                                                                                                                                                                                                                                                                                                                                                                                                                                                                                                                                                                                                                                                                                                                                                                                                                                                                                                                                                                                                                                   |                                                                                                                                                                                                           | 907                                                                                                                                                                                                                                                                                                                                                                                                                                                                                                                                                                                                                                                                                                                                                                                                                                                                                                                                                                                                                                                                                                                                                                                                                                                                                                                                                                                                                                                                                                                                                                                                                                                                                                                                                                                                                                                                                                                                                                                                                                                                                                                                                                                                                                                                                                                                                                                                                                                                                                                                                                                                                                                                                                                                  | 414                                                                                                                                                                       | 607                                                                                                                                          | E 4 1                                                                                                                                                                                                                                                                                                                                                                                                                                                                                                                                                                                                                                                                                                                                                                                                                                                                                                                                                                                                                                                                                                                                                                                                                                                                                                                                                                                                                                                                                                                                                                                                                                                                                                                                                                                                                                                                                                                                                                                                                                                                                                                                                                                                                                                                                                                                                                                                                                                                                                                                                                                                                                                                                                                                                                                                                                 | 663                                                                                                                                                                                                                                                                                                                                                                                                                                                                                                                                                                                                                                                                                                                                                                                                                                                                                                                                                                                                                                                                                                                                                                                                                                                                                                                                                                                                                                                                                                                                                                                                                                                                                                                                                                                                                                                                                                                                                                                                                                                                                                                                                                                                                                                                                                                                                                                                                                                                                                                                                                                                                                                                                                                                                                                                                                   | 649                                                                                                                                                                  | 1449                                                                                                                                                                                                                                                                    | 1504                                                                                                                                                                 |