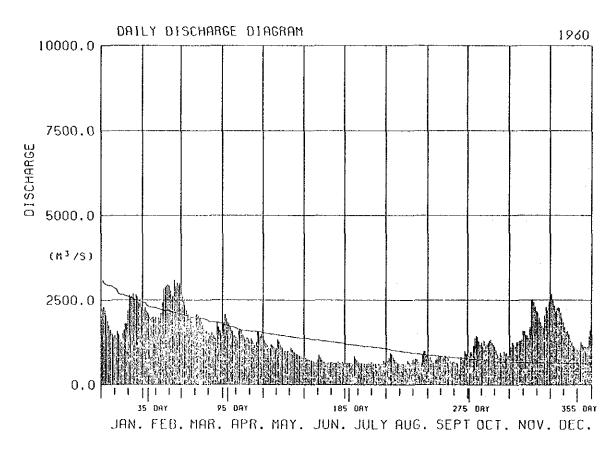

## (2)-2 Ashaninga

HIN.

ASHANINGA DAILY DISCHARGE

|                                                                         | DAILY                                                                                                                                                                                                                                    | DISCH                                                                                                                                                                               | ARGE                                                                                                                                                                                                                                                                                                                                                                                                                                                                                                                                                                                                                                                                                                                                                                                                                                                                                                                                                                                                                                                                                                                                                                                                                                                                                                                                                                                                                                                                                                                                                                                                                                                                                                                                                                                                                                                                                                                                                                                                                                                                                                                                                                                                                                                                                                                                                                                                                                                                                                                                                                                                                                                                                                                                                                                                                                                                                                                                                                                                                                                                                                                                                                                   | TABLE                                                                                                                                                                                                     | (С.                                                                                                                                                                                                                                                                                                                                                                                                                                                                                                                                                                                                                                                                                                                                                                                                                                                                                                                                                                                                                                                                                                                                                                                                                                                                                                                                                                                                                                                                                                                                                                                                                                                                                                                                                                                                                                                                                                                                                                                                                                                                                                                                                                                                                                                                                                                                                                                                                                                                                                                                                                                                                                                                                                                                  | A. ≕                                                                                                                                                                      | 107780                                                                                                                                       | KM <sup>2</sup> )                                                                                                                                                                                                                                                                                                                                                                                                                                                                                                                                                                                                                                                                                                                                                                                                                                                                                                                                                                                                                                                                                                                                                                                                                                                                                                                                                                                                                                                                                                                                                                                                                                                                                                                                                                                                                                                                                                                                                                                                                                                                                                                                                                                                                                                                                                                                                                                                                                                                                                                                                                                                                                                                                                                                                                                                                     | (UN                                                                                                                                                                                                                                                                                                                                                                                                                                                                                                                                                                                                                                                                                                                                                                                                                                                                                                                                                                                                                                                                                                                                                                                                                                                                                                                                                                                                                                                                                                                                                                                                                                                                                                                                                                                                                                                                                                                                                                                                                                                                                                                                                                                                                                                                                                                                                                                                                                                                                                                                                                                                                                                                                                                                                                                                                                   | II:M3                                                                                                                                                                | /\$]                                                                                                                                                                                                                                                                    | 1951                                                                                                                                                                 |
|-------------------------------------------------------------------------|------------------------------------------------------------------------------------------------------------------------------------------------------------------------------------------------------------------------------------------|-------------------------------------------------------------------------------------------------------------------------------------------------------------------------------------|----------------------------------------------------------------------------------------------------------------------------------------------------------------------------------------------------------------------------------------------------------------------------------------------------------------------------------------------------------------------------------------------------------------------------------------------------------------------------------------------------------------------------------------------------------------------------------------------------------------------------------------------------------------------------------------------------------------------------------------------------------------------------------------------------------------------------------------------------------------------------------------------------------------------------------------------------------------------------------------------------------------------------------------------------------------------------------------------------------------------------------------------------------------------------------------------------------------------------------------------------------------------------------------------------------------------------------------------------------------------------------------------------------------------------------------------------------------------------------------------------------------------------------------------------------------------------------------------------------------------------------------------------------------------------------------------------------------------------------------------------------------------------------------------------------------------------------------------------------------------------------------------------------------------------------------------------------------------------------------------------------------------------------------------------------------------------------------------------------------------------------------------------------------------------------------------------------------------------------------------------------------------------------------------------------------------------------------------------------------------------------------------------------------------------------------------------------------------------------------------------------------------------------------------------------------------------------------------------------------------------------------------------------------------------------------------------------------------------------------------------------------------------------------------------------------------------------------------------------------------------------------------------------------------------------------------------------------------------------------------------------------------------------------------------------------------------------------------------------------------------------------------------------------------------------------|-----------------------------------------------------------------------------------------------------------------------------------------------------------------------------------------------------------|--------------------------------------------------------------------------------------------------------------------------------------------------------------------------------------------------------------------------------------------------------------------------------------------------------------------------------------------------------------------------------------------------------------------------------------------------------------------------------------------------------------------------------------------------------------------------------------------------------------------------------------------------------------------------------------------------------------------------------------------------------------------------------------------------------------------------------------------------------------------------------------------------------------------------------------------------------------------------------------------------------------------------------------------------------------------------------------------------------------------------------------------------------------------------------------------------------------------------------------------------------------------------------------------------------------------------------------------------------------------------------------------------------------------------------------------------------------------------------------------------------------------------------------------------------------------------------------------------------------------------------------------------------------------------------------------------------------------------------------------------------------------------------------------------------------------------------------------------------------------------------------------------------------------------------------------------------------------------------------------------------------------------------------------------------------------------------------------------------------------------------------------------------------------------------------------------------------------------------------------------------------------------------------------------------------------------------------------------------------------------------------------------------------------------------------------------------------------------------------------------------------------------------------------------------------------------------------------------------------------------------------------------------------------------------------------------------------------------------------|---------------------------------------------------------------------------------------------------------------------------------------------------------------------------|----------------------------------------------------------------------------------------------------------------------------------------------|---------------------------------------------------------------------------------------------------------------------------------------------------------------------------------------------------------------------------------------------------------------------------------------------------------------------------------------------------------------------------------------------------------------------------------------------------------------------------------------------------------------------------------------------------------------------------------------------------------------------------------------------------------------------------------------------------------------------------------------------------------------------------------------------------------------------------------------------------------------------------------------------------------------------------------------------------------------------------------------------------------------------------------------------------------------------------------------------------------------------------------------------------------------------------------------------------------------------------------------------------------------------------------------------------------------------------------------------------------------------------------------------------------------------------------------------------------------------------------------------------------------------------------------------------------------------------------------------------------------------------------------------------------------------------------------------------------------------------------------------------------------------------------------------------------------------------------------------------------------------------------------------------------------------------------------------------------------------------------------------------------------------------------------------------------------------------------------------------------------------------------------------------------------------------------------------------------------------------------------------------------------------------------------------------------------------------------------------------------------------------------------------------------------------------------------------------------------------------------------------------------------------------------------------------------------------------------------------------------------------------------------------------------------------------------------------------------------------------------------------------------------------------------------------------------------------------------------|---------------------------------------------------------------------------------------------------------------------------------------------------------------------------------------------------------------------------------------------------------------------------------------------------------------------------------------------------------------------------------------------------------------------------------------------------------------------------------------------------------------------------------------------------------------------------------------------------------------------------------------------------------------------------------------------------------------------------------------------------------------------------------------------------------------------------------------------------------------------------------------------------------------------------------------------------------------------------------------------------------------------------------------------------------------------------------------------------------------------------------------------------------------------------------------------------------------------------------------------------------------------------------------------------------------------------------------------------------------------------------------------------------------------------------------------------------------------------------------------------------------------------------------------------------------------------------------------------------------------------------------------------------------------------------------------------------------------------------------------------------------------------------------------------------------------------------------------------------------------------------------------------------------------------------------------------------------------------------------------------------------------------------------------------------------------------------------------------------------------------------------------------------------------------------------------------------------------------------------------------------------------------------------------------------------------------------------------------------------------------------------------------------------------------------------------------------------------------------------------------------------------------------------------------------------------------------------------------------------------------------------------------------------------------------------------------------------------------------------------------------------------------------------------------------------------------------------|----------------------------------------------------------------------------------------------------------------------------------------------------------------------|-------------------------------------------------------------------------------------------------------------------------------------------------------------------------------------------------------------------------------------------------------------------------|----------------------------------------------------------------------------------------------------------------------------------------------------------------------|
| DRY                                                                     | JAN.                                                                                                                                                                                                                                     | FEB.                                                                                                                                                                                | MAR.                                                                                                                                                                                                                                                                                                                                                                                                                                                                                                                                                                                                                                                                                                                                                                                                                                                                                                                                                                                                                                                                                                                                                                                                                                                                                                                                                                                                                                                                                                                                                                                                                                                                                                                                                                                                                                                                                                                                                                                                                                                                                                                                                                                                                                                                                                                                                                                                                                                                                                                                                                                                                                                                                                                                                                                                                                                                                                                                                                                                                                                                                                                                                                                   | APR.                                                                                                                                                                                                      | MAY.                                                                                                                                                                                                                                                                                                                                                                                                                                                                                                                                                                                                                                                                                                                                                                                                                                                                                                                                                                                                                                                                                                                                                                                                                                                                                                                                                                                                                                                                                                                                                                                                                                                                                                                                                                                                                                                                                                                                                                                                                                                                                                                                                                                                                                                                                                                                                                                                                                                                                                                                                                                                                                                                                                                                 | JUN.                                                                                                                                                                      | JULY                                                                                                                                         | AUG.                                                                                                                                                                                                                                                                                                                                                                                                                                                                                                                                                                                                                                                                                                                                                                                                                                                                                                                                                                                                                                                                                                                                                                                                                                                                                                                                                                                                                                                                                                                                                                                                                                                                                                                                                                                                                                                                                                                                                                                                                                                                                                                                                                                                                                                                                                                                                                                                                                                                                                                                                                                                                                                                                                                                                                                                                                  | SEPT                                                                                                                                                                                                                                                                                                                                                                                                                                                                                                                                                                                                                                                                                                                                                                                                                                                                                                                                                                                                                                                                                                                                                                                                                                                                                                                                                                                                                                                                                                                                                                                                                                                                                                                                                                                                                                                                                                                                                                                                                                                                                                                                                                                                                                                                                                                                                                                                                                                                                                                                                                                                                                                                                                                                                                                                                                  | OCT.                                                                                                                                                                 | NOV.                                                                                                                                                                                                                                                                    | DEC.                                                                                                                                                                 |
| 08Y<br>123345<br>678910<br>111233145<br>1171189<br>20 212234<br>2171289 | 2557.<br>2846.<br>2738.<br>2686.<br>2789.<br>2723.<br>2898.<br>5933.<br>3791.<br>3412.<br>3721.<br>3479.<br>3212.<br>(3483.)<br>2446.<br>2830.<br>2646.<br>2830.<br>2646.<br>2830.<br>2646.<br>2830.<br>2646.<br>2830.<br>2646.<br>2830. | FEB.  1737, 1633, 1828, 1986, 2199, 161877, 2151, 2412, 2663, 2777, 2930, 16356, 3568, 3568, 7529, 4240, 16366, 5722, 4561, 4263, 4261, 4022, 3755, 3328, 16305, 13259, 3162, 3162, | 3033,<br>3064,<br>2903,<br>2761,<br>2593,<br>(2871,<br>2432,<br>2432,<br>2432,<br>2432,<br>2442,<br>(2497,<br>2733,<br>2630,<br>2711,<br>2722,<br>2715,<br>(2702,<br>2734,<br>3270,<br>3117,<br>32953,<br>2773,<br>(2698,<br>2949,<br>2958,<br>2958,<br>2742,<br>2734,<br>2737,<br>(2698,<br>2958,<br>2958,<br>2958,<br>2958,<br>2958,<br>2958,<br>2958,<br>2958,<br>2958,<br>2958,<br>2958,<br>2958,<br>2958,<br>2958,<br>2958,<br>2958,<br>2958,<br>2958,<br>2958,<br>2958,<br>2958,<br>2958,<br>2958,<br>2958,<br>2958,<br>2958,<br>2958,<br>2958,<br>2958,<br>2958,<br>2958,<br>2958,<br>2958,<br>2958,<br>2958,<br>2958,<br>2958,<br>2958,<br>2958,<br>2958,<br>2958,<br>2958,<br>2958,<br>2958,<br>2958,<br>2958,<br>2958,<br>2958,<br>2958,<br>2958,<br>2958,<br>2958,<br>2958,<br>2958,<br>2958,<br>2958,<br>2958,<br>2958,<br>2958,<br>2958,<br>2958,<br>2958,<br>2958,<br>2958,<br>2958,<br>2958,<br>2958,<br>2958,<br>2958,<br>2958,<br>2958,<br>2958,<br>2958,<br>2958,<br>2958,<br>2958,<br>2958,<br>2958,<br>2958,<br>2958,<br>2958,<br>2958,<br>2958,<br>2958,<br>2958,<br>2958,<br>2958,<br>2958,<br>2958,<br>2958,<br>2958,<br>2958,<br>2958,<br>2958,<br>2958,<br>2958,<br>2958,<br>2958,<br>2958,<br>2958,<br>2958,<br>2958,<br>2958,<br>2958,<br>2958,<br>2958,<br>2958,<br>2958,<br>2958,<br>2958,<br>2958,<br>2958,<br>2958,<br>2958,<br>2958,<br>2958,<br>2958,<br>2958,<br>2958,<br>2958,<br>2958,<br>2958,<br>2958,<br>2958,<br>2958,<br>2958,<br>2958,<br>2958,<br>2958,<br>2958,<br>2958,<br>2958,<br>2958,<br>2958,<br>2958,<br>2958,<br>2958,<br>2958,<br>2958,<br>2958,<br>2958,<br>2958,<br>2958,<br>2958,<br>2958,<br>2958,<br>2958,<br>2958,<br>2958,<br>2958,<br>2958,<br>2958,<br>2958,<br>2958,<br>2958,<br>2958,<br>2958,<br>2958,<br>2958,<br>2958,<br>2958,<br>2958,<br>2958,<br>2958,<br>2958,<br>2958,<br>2958,<br>2958,<br>2958,<br>2958,<br>2958,<br>2958,<br>2958,<br>2958,<br>2958,<br>2958,<br>2958,<br>2958,<br>2958,<br>2958,<br>2958,<br>2958,<br>2958,<br>2958,<br>2958,<br>2958,<br>2958,<br>2958,<br>2958,<br>2958,<br>2958,<br>2958,<br>2958,<br>2958,<br>2958,<br>2958,<br>2958,<br>2958,<br>2958,<br>2958,<br>2958,<br>2958,<br>2958,<br>2958,<br>2958,<br>2958,<br>2958,<br>2958,<br>2958,<br>2958,<br>2958,<br>2958,<br>2958,<br>2958,<br>2958,<br>2958,<br>2958,<br>2958,<br>2958,<br>2958,<br>2958,<br>2958,<br>2958,<br>2958,<br>2958,<br>2958,<br>2958,<br>2958,<br>2958,<br>2958,<br>2958,<br>2958,<br>2958,<br>2958,<br>2958,<br>2958,<br>2958,<br>2958,<br>2958,<br>2958,<br>2958,<br>2958,<br>2958,<br>2958,<br>2958,<br>2958,<br>2958,<br>2958,<br>2958,<br>2958,<br>2958,<br>2958,<br>2958,<br>2958,<br>2958,<br>2958,<br>2958,<br>2958,<br>2958,<br>2958,<br>2958,<br>2958,<br>2958,<br>2958,<br>2958,<br>2958,<br>2958,<br>2958,<br>2958,<br>2958,<br>2958,<br>2958,<br>2958,<br>2958,<br>2958,<br>2958,<br>2958,<br>2958,<br>2958,<br>2958,<br>2958,<br>2958,<br>2958,<br>2958,<br>2958,<br>2958,<br>2958,<br>2958,<br>2958,<br>2958,<br>2958,<br>2958,<br>2958,<br>2958,<br>2958,<br>2958,<br>2958,<br>2958,<br>2958,<br>2958,<br>2958,<br>2958,<br>2958,<br>2958,<br>2958,<br>2958,<br>2958,<br>2958,<br>2958, | 2870. 2816. 2816. 2475. 2496. 2213. 2055. 1905. 1814. 1743. (1946.) 1616. 1495. 1411. 1427. 1563. (1502.) 1526. 1482. 1482. 1423. 1388. (1456.) 1388. (1456.) 1336. 1266. 1287. 1223. 1216. (1260.) 1189. | 1325.<br>1397.<br>1317.<br>1261.<br>1196.<br>(1299.)<br>1132.<br>1070.<br>1717.<br>1595.<br>1496.<br>(1402.)<br>1403.<br>1318.<br>1236.<br>1108.<br>(1245.)<br>1017.<br>1017.<br>1017.<br>1017.<br>1017.<br>1017.<br>1017.<br>1017.<br>1017.<br>1017.<br>1017.<br>1017.<br>1017.<br>1017.<br>1017.<br>1017.<br>1017.<br>1017.<br>1017.<br>1017.<br>1017.<br>1017.<br>1017.<br>1017.<br>1017.<br>1017.<br>1017.<br>1017.<br>1017.<br>1017.<br>1017.<br>1017.<br>1017.<br>1017.<br>1017.<br>1017.<br>1017.<br>1017.<br>1017.<br>1017.<br>1017.<br>1017.<br>1017.<br>1017.<br>1017.<br>1017.<br>1017.<br>1017.<br>1017.<br>1017.<br>1017.<br>1017.<br>1017.<br>1017.<br>1017.<br>1017.<br>1017.<br>1017.<br>1017.<br>1017.<br>1017.<br>1017.<br>1017.<br>1017.<br>1017.<br>1017.<br>1017.<br>1017.<br>1017.<br>1017.<br>1017.<br>1017.<br>1017.<br>1017.<br>1017.<br>1017.<br>1017.<br>1017.<br>1017.<br>1017.<br>1017.<br>1017.<br>1017.<br>1017.<br>1017.<br>1017.<br>1017.<br>1017.<br>1017.<br>1017.<br>1017.<br>1017.<br>1017.<br>1017.<br>1017.<br>1017.<br>1017.<br>1017.<br>1017.<br>1017.<br>1017.<br>1017.<br>1017.<br>1017.<br>1017.<br>1017.<br>1017.<br>1017.<br>1017.<br>1017.<br>1017.<br>1017.<br>1017.<br>1017.<br>1017.<br>1017.<br>1017.<br>1017.<br>1017.<br>1017.<br>1017.<br>1017.<br>1017.<br>1017.<br>1017.<br>1017.<br>1017.<br>1017.<br>1017.<br>1017.<br>1017.<br>1017.<br>1017.<br>1017.<br>1017.<br>1017.<br>1017.<br>1017.<br>1017.<br>1017.<br>1017.<br>1017.<br>1017.<br>1017.<br>1017.<br>1017.<br>1017.<br>1017.<br>1017.<br>1017.<br>1017.<br>1017.<br>1017.<br>1017.<br>1017.<br>1017.<br>1017.<br>1017.<br>1017.<br>1017.<br>1017.<br>1017.<br>1017.<br>1017.<br>1017.<br>1017.<br>1017.<br>1017.<br>1017.<br>1017.<br>1017.<br>1017.<br>1017.<br>1017.<br>1017.<br>1017.<br>1017.<br>1017.<br>1017.<br>1017.<br>1017.<br>1017.<br>1017.<br>1017.<br>1017.<br>1017.<br>1017.<br>1017.<br>1017.<br>1017.<br>1017.<br>1017.<br>1017.<br>1017.<br>1017.<br>1017.<br>1017.<br>1017.<br>1017.<br>1017.<br>1017.<br>1017.<br>1017.<br>1017.<br>1017.<br>1017.<br>1017.<br>1017.<br>1017.<br>1017.<br>1017.<br>1017.<br>1017.<br>1017.<br>1017.<br>1017.<br>1017.<br>1017.<br>1017.<br>1017.<br>1017.<br>1017.<br>1017.<br>1017.<br>1017.<br>1017.<br>1017.<br>1017.<br>1017.<br>1017.<br>1017.<br>1017.<br>1017.<br>1017.<br>1017.<br>1017.<br>1017.<br>1017.<br>1017.<br>1017.<br>1017.<br>1017.<br>1017.<br>1017.<br>1017.<br>1017.<br>1017.<br>1017.<br>1017.<br>1017.<br>1017.<br>1017.<br>1017.<br>1017.<br>1017.<br>1017.<br>1017.<br>1017.<br>1017.<br>1017.<br>1017.<br>1017.<br>1017.<br>1017.<br>1017.<br>1017.<br>1017.<br>1017.<br>1017.<br>1017.<br>1017.<br>1017.<br>1017.<br>1017.<br>101 | 1085. 1011. 932. 863. 828. ( 944.) 794. 768. 770. 786. 770. 730. 741. 762. 706. 734. ( 735.) 686. 703. 709. 729. 688. [ 670. 678. 671. 672. 678. 678. 678. 640. 630. 616. | 666. 611. 616. 615. 625.) 625.) 6599. 599. 623. 713. 626.) 651. 610. 594. 6416.) 6593. 592. 591. 605. 604. 604. 604. 604. 604. 604. 604. 604 | \$83.<br>582.<br>697.<br>648.<br>609.<br>628.) (<br>580.<br>573.<br>577.<br>584.) (<br>575.<br>587.) (<br>572.<br>586.<br>587.<br>586.<br>587.<br>588.<br>589.<br>571.<br>572.<br>586.<br>589.<br>589.<br>589.<br>589.<br>570.<br>570.<br>570.<br>570.<br>570.<br>570.<br>570.<br>570.<br>570.<br>570.<br>570.<br>570.<br>570.<br>570.<br>570.<br>570.<br>570.<br>570.<br>570.<br>570.<br>570.<br>570.<br>570.<br>570.<br>570.<br>570.<br>570.<br>570.<br>570.<br>570.<br>570.<br>570.<br>570.<br>570.<br>570.<br>570.<br>570.<br>570.<br>570.<br>570.<br>570.<br>570.<br>570.<br>570.<br>570.<br>570.<br>570.<br>570.<br>570.<br>570.<br>570.<br>570.<br>570.<br>570.<br>570.<br>570.<br>570.<br>570.<br>570.<br>570.<br>570.<br>570.<br>570.<br>570.<br>570.<br>570.<br>570.<br>570.<br>570.<br>570.<br>570.<br>570.<br>570.<br>570.<br>570.<br>570.<br>570.<br>570.<br>570.<br>570.<br>570.<br>570.<br>570.<br>570.<br>570.<br>570.<br>570.<br>570.<br>570.<br>570.<br>570.<br>570.<br>570.<br>570.<br>570.<br>570.<br>570.<br>570.<br>570.<br>570.<br>570.<br>570.<br>570.<br>570.<br>570.<br>570.<br>570.<br>570.<br>570.<br>570.<br>570.<br>570.<br>570.<br>570.<br>570.<br>570.<br>570.<br>570.<br>570.<br>570.<br>570.<br>570.<br>570.<br>570.<br>570.<br>570.<br>570.<br>570.<br>570.<br>570.<br>570.<br>570.<br>570.<br>570.<br>570.<br>570.<br>570.<br>570.<br>570.<br>570.<br>570.<br>570.<br>570.<br>570.<br>570.<br>570.<br>570.<br>570.<br>570.<br>570.<br>570.<br>570.<br>570.<br>570.<br>570.<br>570.<br>570.<br>570.<br>570.<br>570.<br>570.<br>570.<br>570.<br>570.<br>570.<br>570.<br>570.<br>570.<br>570.<br>570.<br>570.<br>570.<br>570.<br>570.<br>570.<br>570.<br>570.<br>570.<br>570.<br>570.<br>570.<br>570.<br>570.<br>570.<br>570.<br>570.<br>570.<br>570.<br>570.<br>570.<br>570.<br>570.<br>570.<br>570.<br>570.<br>570.<br>570.<br>570.<br>570.<br>570.<br>570.<br>570.<br>570.<br>570.<br>570.<br>570.<br>570.<br>570.<br>570.<br>570.<br>570.<br>570.<br>570.<br>570.<br>570.<br>570.<br>570.<br>570.<br>570.<br>570.<br>570.<br>570.<br>570.<br>570.<br>570.<br>570.<br>570.<br>570.<br>570.<br>570.<br>570.<br>570.<br>570.<br>570.<br>570.<br>570.<br>570.<br>570.<br>570.<br>570.<br>570.<br>570.<br>570.<br>570.<br>570.<br>570.<br>570.<br>570.<br>570.<br>570.<br>570.<br>570.<br>570.<br>570.<br>570.<br>570.<br>570.<br>570.<br>570.<br>570.<br>570.<br>570.<br>570.<br>570.<br>570.<br>570.<br>570.<br>570.<br>570.<br>570.<br>570.<br>570.<br>570.<br>570.<br>570.<br>570.<br>570.<br>570.<br>570.<br>570.<br>570.<br>570.<br>570.<br>570.<br>570.<br>570.<br>570.<br>570.<br>570.<br>570.<br>570.<br>570.<br>570.<br>570.<br>570.<br>570.<br>570.<br>570.<br>570.<br>570.<br>570.<br>570.<br>570.<br>570.<br>570.<br>570.<br>570.<br>570.<br>570.<br>570.<br>570.<br>570.<br>570.<br>570 | 619.<br>672.<br>615.<br>565.<br>561.<br>606.<br>763.<br>659.<br>603.<br>6675.<br>630.<br>675.<br>676.<br>678.<br>678.<br>678.<br>678.<br>678.<br>678.<br>678.<br>678.<br>678.<br>678.<br>678.<br>678.<br>678.<br>678.<br>678.<br>678.<br>678.<br>678.<br>678.<br>678.<br>678.<br>678.<br>678.<br>678.<br>678.<br>678.<br>678.<br>678.<br>678.<br>678.<br>678.<br>678.<br>678.<br>678.<br>678.<br>678.<br>678.<br>678.<br>678.<br>678.<br>678.<br>678.<br>678.<br>678.<br>678.<br>678.<br>678.<br>678.<br>678.<br>678.<br>678.<br>678.<br>678.<br>678.<br>678.<br>678.<br>678.<br>678.<br>678.<br>678.<br>678.<br>678.<br>678.<br>678.<br>678.<br>678.<br>678.<br>678.<br>678.<br>678.<br>678.<br>678.<br>678.<br>678.<br>678.<br>678.<br>678.<br>678.<br>678.<br>678.<br>678.<br>678.<br>678.<br>678.<br>678.<br>678.<br>678.<br>678.<br>678.<br>678.<br>678.<br>678.<br>678.<br>678.<br>678.<br>678.<br>678.<br>678.<br>678.<br>678.<br>678.<br>678.<br>678.<br>678.<br>678.<br>678.<br>678.<br>678.<br>678.<br>678.<br>678.<br>678.<br>678.<br>678.<br>678.<br>678.<br>678.<br>678.<br>678.<br>678.<br>678.<br>678.<br>678.<br>678.<br>678.<br>678.<br>678.<br>678.<br>678.<br>678.<br>678.<br>678.<br>678.<br>678.<br>678.<br>678.<br>678.<br>678.<br>678.<br>678.<br>678.<br>678.<br>678.<br>678.<br>678.<br>678.<br>678.<br>678.<br>678.<br>678.<br>678.<br>678.<br>678.<br>678.<br>678.<br>678.<br>678.<br>678.<br>678.<br>678.<br>678.<br>678.<br>678.<br>678.<br>678.<br>678.<br>678.<br>678.<br>678.<br>678.<br>678.<br>678.<br>678.<br>678.<br>678.<br>678.<br>678.<br>678.<br>678.<br>678.<br>678.<br>678.<br>678.<br>678.<br>678.<br>678.<br>678.<br>678.<br>678.<br>678.<br>678.<br>678.<br>678.<br>678.<br>678.<br>678.<br>678.<br>678.<br>678.<br>678.<br>678.<br>678.<br>678.<br>678.<br>678.<br>678.<br>678.<br>678.<br>678.<br>678.<br>678.<br>678.<br>678.<br>678.<br>678.<br>678.<br>678.<br>678.<br>678.<br>678.<br>678.<br>678.<br>678.<br>678.<br>678.<br>678.<br>678.<br>678.<br>678.<br>678.<br>678.<br>678.<br>678.<br>678.<br>678.<br>678.<br>678.<br>678.<br>678.<br>678.<br>678.<br>678.<br>678.<br>678.<br>678.<br>678.<br>678.<br>678.<br>678.<br>678.<br>678.<br>678.<br>678.<br>678.<br>678.<br>678.<br>678.<br>678.<br>678.<br>678.<br>678.<br>678.<br>678.<br>678.<br>678.<br>678.<br>678.<br>678.<br>678.<br>678.<br>678.<br>678.<br>678.<br>678.<br>678.<br>678.<br>678.<br>678.<br>678.<br>678.<br>678.<br>678.<br>678.<br>678.<br>678.<br>678.<br>678.<br>678.<br>678.<br>678.<br>678.<br>678.<br>678.<br>678.<br>678.<br>678.<br>678.<br>678.<br>678.<br>678.<br>678.<br>678.<br>678.<br>678.<br>678.<br>678.<br>678.<br>678.<br>678.<br>678.<br>678.<br>678.<br>678.<br>678.<br>678.<br>678.<br>678.<br>678.<br>678.<br>678.<br>678.<br>678.<br>678.<br>678.<br>678.<br>678.<br>678.<br>678. | 585.<br>554.<br>550.<br>681.<br>623.<br>599.<br>548.<br>548.<br>548.<br>1092.<br>( 720.)<br>1044.<br>943.<br>957.<br>978.<br>901.<br>( 965.)<br>882.<br>830.<br>758. | 1517.<br>1491.<br>1529.<br>2239.<br>2242.<br>(1808.)<br>2191.<br>2191.<br>2197.<br>2099.<br>2788.<br>2854.<br>(2411.)<br>2941.<br>2941.<br>3216.<br>3036.<br>2842.<br>(2996.)<br>2659.<br>2536.<br>2524.<br>2529.<br>2536.<br>2529.<br>2656.<br>2656.<br>2483.<br>2295. | 1742. 16477. 1645. 1628. 1506. 1640.) 1602. 1642. 1601. 1603. 1679. ( 1625.) 1642. 1967. 1963. ( 1811.) 2045. 1912. 1947. 2033. 1926. 1977.) 1863. 2053. 2319. 2241. |
| 31                                                                      | 1948.<br>1844.<br>( 1875. )                                                                                                                                                                                                              | ) ( 3194.)                                                                                                                                                                          | 3195.<br>3042.<br>( 2967.                                                                                                                                                                                                                                                                                                                                                                                                                                                                                                                                                                                                                                                                                                                                                                                                                                                                                                                                                                                                                                                                                                                                                                                                                                                                                                                                                                                                                                                                                                                                                                                                                                                                                                                                                                                                                                                                                                                                                                                                                                                                                                                                                                                                                                                                                                                                                                                                                                                                                                                                                                                                                                                                                                                                                                                                                                                                                                                                                                                                                                                                                                                                                              | 1345.<br>) [ 1289. ]                                                                                                                                                                                      | 815.<br>835.<br>( 832.)                                                                                                                                                                                                                                                                                                                                                                                                                                                                                                                                                                                                                                                                                                                                                                                                                                                                                                                                                                                                                                                                                                                                                                                                                                                                                                                                                                                                                                                                                                                                                                                                                                                                                                                                                                                                                                                                                                                                                                                                                                                                                                                                                                                                                                                                                                                                                                                                                                                                                                                                                                                                                                                                                                              | 711.<br>( 650.)                                                                                                                                                           | 599.<br>583.<br>( 593.) (                                                                                                                    | 660.<br>606.) (                                                                                                                                                                                                                                                                                                                                                                                                                                                                                                                                                                                                                                                                                                                                                                                                                                                                                                                                                                                                                                                                                                                                                                                                                                                                                                                                                                                                                                                                                                                                                                                                                                                                                                                                                                                                                                                                                                                                                                                                                                                                                                                                                                                                                                                                                                                                                                                                                                                                                                                                                                                                                                                                                                                                                                                                                       | 554.)                                                                                                                                                                                                                                                                                                                                                                                                                                                                                                                                                                                                                                                                                                                                                                                                                                                                                                                                                                                                                                                                                                                                                                                                                                                                                                                                                                                                                                                                                                                                                                                                                                                                                                                                                                                                                                                                                                                                                                                                                                                                                                                                                                                                                                                                                                                                                                                                                                                                                                                                                                                                                                                                                                                                                                                                                                 | 1296.<br>(1311.)                                                                                                                                                     | ( 1735. )                                                                                                                                                                                                                                                               | 3226.<br>( 2923.)                                                                                                                                                    |
| ror.                                                                    | 86398.                                                                                                                                                                                                                                   | 96275.                                                                                                                                                                              | 86492.                                                                                                                                                                                                                                                                                                                                                                                                                                                                                                                                                                                                                                                                                                                                                                                                                                                                                                                                                                                                                                                                                                                                                                                                                                                                                                                                                                                                                                                                                                                                                                                                                                                                                                                                                                                                                                                                                                                                                                                                                                                                                                                                                                                                                                                                                                                                                                                                                                                                                                                                                                                                                                                                                                                                                                                                                                                                                                                                                                                                                                                                                                                                                                                 | 50478.                                                                                                                                                                                                    | 34428.                                                                                                                                                                                                                                                                                                                                                                                                                                                                                                                                                                                                                                                                                                                                                                                                                                                                                                                                                                                                                                                                                                                                                                                                                                                                                                                                                                                                                                                                                                                                                                                                                                                                                                                                                                                                                                                                                                                                                                                                                                                                                                                                                                                                                                                                                                                                                                                                                                                                                                                                                                                                                                                                                                                               | 22443.                                                                                                                                                                    | 19003.                                                                                                                                       | 18369.                                                                                                                                                                                                                                                                                                                                                                                                                                                                                                                                                                                                                                                                                                                                                                                                                                                                                                                                                                                                                                                                                                                                                                                                                                                                                                                                                                                                                                                                                                                                                                                                                                                                                                                                                                                                                                                                                                                                                                                                                                                                                                                                                                                                                                                                                                                                                                                                                                                                                                                                                                                                                                                                                                                                                                                                                                | 18647.                                                                                                                                                                                                                                                                                                                                                                                                                                                                                                                                                                                                                                                                                                                                                                                                                                                                                                                                                                                                                                                                                                                                                                                                                                                                                                                                                                                                                                                                                                                                                                                                                                                                                                                                                                                                                                                                                                                                                                                                                                                                                                                                                                                                                                                                                                                                                                                                                                                                                                                                                                                                                                                                                                                                                                                                                                | 26981.                                                                                                                                                               | 69819.                                                                                                                                                                                                                                                                  | 64002.                                                                                                                                                               |
| HEAN                                                                    | 2787.                                                                                                                                                                                                                                    | 3438.                                                                                                                                                                               | 2790.                                                                                                                                                                                                                                                                                                                                                                                                                                                                                                                                                                                                                                                                                                                                                                                                                                                                                                                                                                                                                                                                                                                                                                                                                                                                                                                                                                                                                                                                                                                                                                                                                                                                                                                                                                                                                                                                                                                                                                                                                                                                                                                                                                                                                                                                                                                                                                                                                                                                                                                                                                                                                                                                                                                                                                                                                                                                                                                                                                                                                                                                                                                                                                                  | 1683.                                                                                                                                                                                                     | 1111.                                                                                                                                                                                                                                                                                                                                                                                                                                                                                                                                                                                                                                                                                                                                                                                                                                                                                                                                                                                                                                                                                                                                                                                                                                                                                                                                                                                                                                                                                                                                                                                                                                                                                                                                                                                                                                                                                                                                                                                                                                                                                                                                                                                                                                                                                                                                                                                                                                                                                                                                                                                                                                                                                                                                | 748.                                                                                                                                                                      | 613.                                                                                                                                         | 593.                                                                                                                                                                                                                                                                                                                                                                                                                                                                                                                                                                                                                                                                                                                                                                                                                                                                                                                                                                                                                                                                                                                                                                                                                                                                                                                                                                                                                                                                                                                                                                                                                                                                                                                                                                                                                                                                                                                                                                                                                                                                                                                                                                                                                                                                                                                                                                                                                                                                                                                                                                                                                                                                                                                                                                                                                                  | 622.                                                                                                                                                                                                                                                                                                                                                                                                                                                                                                                                                                                                                                                                                                                                                                                                                                                                                                                                                                                                                                                                                                                                                                                                                                                                                                                                                                                                                                                                                                                                                                                                                                                                                                                                                                                                                                                                                                                                                                                                                                                                                                                                                                                                                                                                                                                                                                                                                                                                                                                                                                                                                                                                                                                                                                                                                                  | 870.                                                                                                                                                                 | 2327.                                                                                                                                                                                                                                                                   | 2065.                                                                                                                                                                |
| NRX.                                                                    | 5933.                                                                                                                                                                                                                                    | 7529.                                                                                                                                                                               | 3270.                                                                                                                                                                                                                                                                                                                                                                                                                                                                                                                                                                                                                                                                                                                                                                                                                                                                                                                                                                                                                                                                                                                                                                                                                                                                                                                                                                                                                                                                                                                                                                                                                                                                                                                                                                                                                                                                                                                                                                                                                                                                                                                                                                                                                                                                                                                                                                                                                                                                                                                                                                                                                                                                                                                                                                                                                                                                                                                                                                                                                                                                                                                                                                                  | 2870.                                                                                                                                                                                                     | 1717.                                                                                                                                                                                                                                                                                                                                                                                                                                                                                                                                                                                                                                                                                                                                                                                                                                                                                                                                                                                                                                                                                                                                                                                                                                                                                                                                                                                                                                                                                                                                                                                                                                                                                                                                                                                                                                                                                                                                                                                                                                                                                                                                                                                                                                                                                                                                                                                                                                                                                                                                                                                                                                                                                                                                | 1085.                                                                                                                                                                     | 713.                                                                                                                                         | 697.                                                                                                                                                                                                                                                                                                                                                                                                                                                                                                                                                                                                                                                                                                                                                                                                                                                                                                                                                                                                                                                                                                                                                                                                                                                                                                                                                                                                                                                                                                                                                                                                                                                                                                                                                                                                                                                                                                                                                                                                                                                                                                                                                                                                                                                                                                                                                                                                                                                                                                                                                                                                                                                                                                                                                                                                                                  | 796.                                                                                                                                                                                                                                                                                                                                                                                                                                                                                                                                                                                                                                                                                                                                                                                                                                                                                                                                                                                                                                                                                                                                                                                                                                                                                                                                                                                                                                                                                                                                                                                                                                                                                                                                                                                                                                                                                                                                                                                                                                                                                                                                                                                                                                                                                                                                                                                                                                                                                                                                                                                                                                                                                                                                                                                                                                  | 1416.                                                                                                                                                                | 3216.                                                                                                                                                                                                                                                                   | 3311.                                                                                                                                                                |
|                                                                         |                                                                                                                                                                                                                                          |                                                                                                                                                                                     | 2.00                                                                                                                                                                                                                                                                                                                                                                                                                                                                                                                                                                                                                                                                                                                                                                                                                                                                                                                                                                                                                                                                                                                                                                                                                                                                                                                                                                                                                                                                                                                                                                                                                                                                                                                                                                                                                                                                                                                                                                                                                                                                                                                                                                                                                                                                                                                                                                                                                                                                                                                                                                                                                                                                                                                                                                                                                                                                                                                                                                                                                                                                                                                                                                                   |                                                                                                                                                                                                           | 907                                                                                                                                                                                                                                                                                                                                                                                                                                                                                                                                                                                                                                                                                                                                                                                                                                                                                                                                                                                                                                                                                                                                                                                                                                                                                                                                                                                                                                                                                                                                                                                                                                                                                                                                                                                                                                                                                                                                                                                                                                                                                                                                                                                                                                                                                                                                                                                                                                                                                                                                                                                                                                                                                                                                  | 414                                                                                                                                                                       | 607                                                                                                                                          | E 4 1                                                                                                                                                                                                                                                                                                                                                                                                                                                                                                                                                                                                                                                                                                                                                                                                                                                                                                                                                                                                                                                                                                                                                                                                                                                                                                                                                                                                                                                                                                                                                                                                                                                                                                                                                                                                                                                                                                                                                                                                                                                                                                                                                                                                                                                                                                                                                                                                                                                                                                                                                                                                                                                                                                                                                                                                                                 | 663                                                                                                                                                                                                                                                                                                                                                                                                                                                                                                                                                                                                                                                                                                                                                                                                                                                                                                                                                                                                                                                                                                                                                                                                                                                                                                                                                                                                                                                                                                                                                                                                                                                                                                                                                                                                                                                                                                                                                                                                                                                                                                                                                                                                                                                                                                                                                                                                                                                                                                                                                                                                                                                                                                                                                                                                                                   | 649                                                                                                                                                                  | 1449                                                                                                                                                                                                                                                                    | 1504                                                                                                                                                                 |