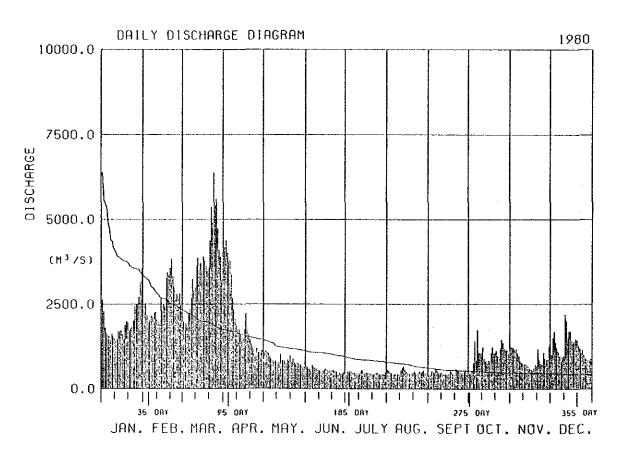

## (2)-2 Ashaninga

HIN.

ASHANINGA DAILY DISCHARGE

|                                                                         | DAILY                                                                                                                                                                                                                                    | DISCH                                                                                                                                                                               | ARGE                                                                                                                                                                                                                                                                                                                                                                                                                                                                                                                                                                                                                                                                                                                                                                                                                                                                                                                                                                                                                                                                                                                                                                                                                                                                                                                                                                                                                                                                                                                                                                                                                                                                                                                                                                                                                                                                                                                                                                                                                                                                                                                                                                                                                                                                                                                                                                                                                                                                                                                                                                                                                                                                                                                                                                                                                                                                                                                                                                                                                                                                                                                                                                                   | TABLE                                                                                                                                                                                                     | (С.                                                                                                                                                                                                                                                                                                                                                                                                                                                                                                                                                                                                                                                                                                                                                                                                                                                                                                                                                                                                                                                                                                                                                                                                                                                                                                                                                                                                                                                                                                                                                                                                                                                                                                                                                                                                                                                                                                                                                                                                                                                                                                                                                                                                                                                                                                                                                                                                                                                                                                                                                                                                                                                                                                                                  | A. ≕                                                                                                                                                                      | 107780                                                                                                                                       | KM <sup>2</sup> )                                                                                                                                                                                                                                                                                                                                                                                                                                                                                                                                                                                                                                                                                                                                                                                                                                                                                                                                                                                                                                                                                                                                                                                                                                                                                                                                                                                                                                                                                                                                                                                                                                                                                                                                                                                                                                                                                                                                                                                                                                                                                                                                                                                                                                                                                                                                                                                                                                                                                                                                                                                                                                                                                                                                                                                                                     | (UN                                                                                                                                                                                                                                                                                                                                                                                                                                                                                                                                                                                                                                                                                                                                                                                                                                                                                                                                                                                                                                                                                                                                                                                                                                                                                                                                                                                                                                                                                                                                                                                                                                                                                                                                                                                                                                                                                                                                                                                                                                                                                                                                                                                                                                                                                                                                                                                                                                                                                                                                                                                                                                                                                                                                                                                                                                   | II:M3                                                                                                                                                                | /\$]                                                                                                                                                                                                                                                                    | 1951                                                                                                                                                                 |
|-------------------------------------------------------------------------|------------------------------------------------------------------------------------------------------------------------------------------------------------------------------------------------------------------------------------------|-------------------------------------------------------------------------------------------------------------------------------------------------------------------------------------|----------------------------------------------------------------------------------------------------------------------------------------------------------------------------------------------------------------------------------------------------------------------------------------------------------------------------------------------------------------------------------------------------------------------------------------------------------------------------------------------------------------------------------------------------------------------------------------------------------------------------------------------------------------------------------------------------------------------------------------------------------------------------------------------------------------------------------------------------------------------------------------------------------------------------------------------------------------------------------------------------------------------------------------------------------------------------------------------------------------------------------------------------------------------------------------------------------------------------------------------------------------------------------------------------------------------------------------------------------------------------------------------------------------------------------------------------------------------------------------------------------------------------------------------------------------------------------------------------------------------------------------------------------------------------------------------------------------------------------------------------------------------------------------------------------------------------------------------------------------------------------------------------------------------------------------------------------------------------------------------------------------------------------------------------------------------------------------------------------------------------------------------------------------------------------------------------------------------------------------------------------------------------------------------------------------------------------------------------------------------------------------------------------------------------------------------------------------------------------------------------------------------------------------------------------------------------------------------------------------------------------------------------------------------------------------------------------------------------------------------------------------------------------------------------------------------------------------------------------------------------------------------------------------------------------------------------------------------------------------------------------------------------------------------------------------------------------------------------------------------------------------------------------------------------------------|-----------------------------------------------------------------------------------------------------------------------------------------------------------------------------------------------------------|--------------------------------------------------------------------------------------------------------------------------------------------------------------------------------------------------------------------------------------------------------------------------------------------------------------------------------------------------------------------------------------------------------------------------------------------------------------------------------------------------------------------------------------------------------------------------------------------------------------------------------------------------------------------------------------------------------------------------------------------------------------------------------------------------------------------------------------------------------------------------------------------------------------------------------------------------------------------------------------------------------------------------------------------------------------------------------------------------------------------------------------------------------------------------------------------------------------------------------------------------------------------------------------------------------------------------------------------------------------------------------------------------------------------------------------------------------------------------------------------------------------------------------------------------------------------------------------------------------------------------------------------------------------------------------------------------------------------------------------------------------------------------------------------------------------------------------------------------------------------------------------------------------------------------------------------------------------------------------------------------------------------------------------------------------------------------------------------------------------------------------------------------------------------------------------------------------------------------------------------------------------------------------------------------------------------------------------------------------------------------------------------------------------------------------------------------------------------------------------------------------------------------------------------------------------------------------------------------------------------------------------------------------------------------------------------------------------------------------------|---------------------------------------------------------------------------------------------------------------------------------------------------------------------------|----------------------------------------------------------------------------------------------------------------------------------------------|---------------------------------------------------------------------------------------------------------------------------------------------------------------------------------------------------------------------------------------------------------------------------------------------------------------------------------------------------------------------------------------------------------------------------------------------------------------------------------------------------------------------------------------------------------------------------------------------------------------------------------------------------------------------------------------------------------------------------------------------------------------------------------------------------------------------------------------------------------------------------------------------------------------------------------------------------------------------------------------------------------------------------------------------------------------------------------------------------------------------------------------------------------------------------------------------------------------------------------------------------------------------------------------------------------------------------------------------------------------------------------------------------------------------------------------------------------------------------------------------------------------------------------------------------------------------------------------------------------------------------------------------------------------------------------------------------------------------------------------------------------------------------------------------------------------------------------------------------------------------------------------------------------------------------------------------------------------------------------------------------------------------------------------------------------------------------------------------------------------------------------------------------------------------------------------------------------------------------------------------------------------------------------------------------------------------------------------------------------------------------------------------------------------------------------------------------------------------------------------------------------------------------------------------------------------------------------------------------------------------------------------------------------------------------------------------------------------------------------------------------------------------------------------------------------------------------------------|---------------------------------------------------------------------------------------------------------------------------------------------------------------------------------------------------------------------------------------------------------------------------------------------------------------------------------------------------------------------------------------------------------------------------------------------------------------------------------------------------------------------------------------------------------------------------------------------------------------------------------------------------------------------------------------------------------------------------------------------------------------------------------------------------------------------------------------------------------------------------------------------------------------------------------------------------------------------------------------------------------------------------------------------------------------------------------------------------------------------------------------------------------------------------------------------------------------------------------------------------------------------------------------------------------------------------------------------------------------------------------------------------------------------------------------------------------------------------------------------------------------------------------------------------------------------------------------------------------------------------------------------------------------------------------------------------------------------------------------------------------------------------------------------------------------------------------------------------------------------------------------------------------------------------------------------------------------------------------------------------------------------------------------------------------------------------------------------------------------------------------------------------------------------------------------------------------------------------------------------------------------------------------------------------------------------------------------------------------------------------------------------------------------------------------------------------------------------------------------------------------------------------------------------------------------------------------------------------------------------------------------------------------------------------------------------------------------------------------------------------------------------------------------------------------------------------------------|----------------------------------------------------------------------------------------------------------------------------------------------------------------------|-------------------------------------------------------------------------------------------------------------------------------------------------------------------------------------------------------------------------------------------------------------------------|----------------------------------------------------------------------------------------------------------------------------------------------------------------------|
| DRY                                                                     | JAN.                                                                                                                                                                                                                                     | FEB.                                                                                                                                                                                | MAR.                                                                                                                                                                                                                                                                                                                                                                                                                                                                                                                                                                                                                                                                                                                                                                                                                                                                                                                                                                                                                                                                                                                                                                                                                                                                                                                                                                                                                                                                                                                                                                                                                                                                                                                                                                                                                                                                                                                                                                                                                                                                                                                                                                                                                                                                                                                                                                                                                                                                                                                                                                                                                                                                                                                                                                                                                                                                                                                                                                                                                                                                                                                                                                                   | APR.                                                                                                                                                                                                      | MAY.                                                                                                                                                                                                                                                                                                                                                                                                                                                                                                                                                                                                                                                                                                                                                                                                                                                                                                                                                                                                                                                                                                                                                                                                                                                                                                                                                                                                                                                                                                                                                                                                                                                                                                                                                                                                                                                                                                                                                                                                                                                                                                                                                                                                                                                                                                                                                                                                                                                                                                                                                                                                                                                                                                                                 | JUN.                                                                                                                                                                      | JULY                                                                                                                                         | AUG.                                                                                                                                                                                                                                                                                                                                                                                                                                                                                                                                                                                                                                                                                                                                                                                                                                                                                                                                                                                                                                                                                                                                                                                                                                                                                                                                                                                                                                                                                                                                                                                                                                                                                                                                                                                                                                                                                                                                                                                                                                                                                                                                                                                                                                                                                                                                                                                                                                                                                                                                                                                                                                                                                                                                                                                                                                  | SEPT                                                                                                                                                                                                                                                                                                                                                                                                                                                                                                                                                                                                                                                                                                                                                                                                                                                                                                                                                                                                                                                                                                                                                                                                                                                                                                                                                                                                                                                                                                                                                                                                                                                                                                                                                                                                                                                                                                                                                                                                                                                                                                                                                                                                                                                                                                                                                                                                                                                                                                                                                                                                                                                                                                                                                                                                                                  | OCT.                                                                                                                                                                 | NOV.                                                                                                                                                                                                                                                                    | DEC.                                                                                                                                                                 |
| 08Y<br>123345<br>678910<br>111233145<br>1171189<br>20 212234<br>2171289 | 2557.<br>2846.<br>2738.<br>2686.<br>2789.<br>2723.<br>2898.<br>5933.<br>3791.<br>3412.<br>3721.<br>3479.<br>3212.<br>(3483.)<br>2446.<br>2830.<br>2646.<br>2830.<br>2646.<br>2830.<br>2646.<br>2830.<br>2646.<br>2830.<br>2646.<br>2830. | FEB.  1737, 1633, 1828, 1986, 2199, 161877, 2151, 2412, 2663, 2777, 2930, 16356, 3568, 3568, 7529, 4240, 16366, 5722, 4561, 4263, 4261, 4022, 3755, 3328, 16305, 13259, 3162, 3162, | 3033,<br>3064,<br>2903,<br>2761,<br>2593,<br>(2871,<br>2432,<br>2432,<br>2432,<br>2432,<br>2442,<br>(2497,<br>2733,<br>2630,<br>2711,<br>2722,<br>2715,<br>(2702,<br>2734,<br>3270,<br>3117,<br>32953,<br>2773,<br>(2698,<br>2949,<br>2958,<br>2958,<br>2742,<br>2734,<br>2737,<br>(2698,<br>2958,<br>2958,<br>2958,<br>2958,<br>2958,<br>2958,<br>2958,<br>2958,<br>2958,<br>2958,<br>2958,<br>2958,<br>2958,<br>2958,<br>2958,<br>2958,<br>2958,<br>2958,<br>2958,<br>2958,<br>2958,<br>2958,<br>2958,<br>2958,<br>2958,<br>2958,<br>2958,<br>2958,<br>2958,<br>2958,<br>2958,<br>2958,<br>2958,<br>2958,<br>2958,<br>2958,<br>2958,<br>2958,<br>2958,<br>2958,<br>2958,<br>2958,<br>2958,<br>2958,<br>2958,<br>2958,<br>2958,<br>2958,<br>2958,<br>2958,<br>2958,<br>2958,<br>2958,<br>2958,<br>2958,<br>2958,<br>2958,<br>2958,<br>2958,<br>2958,<br>2958,<br>2958,<br>2958,<br>2958,<br>2958,<br>2958,<br>2958,<br>2958,<br>2958,<br>2958,<br>2958,<br>2958,<br>2958,<br>2958,<br>2958,<br>2958,<br>2958,<br>2958,<br>2958,<br>2958,<br>2958,<br>2958,<br>2958,<br>2958,<br>2958,<br>2958,<br>2958,<br>2958,<br>2958,<br>2958,<br>2958,<br>2958,<br>2958,<br>2958,<br>2958,<br>2958,<br>2958,<br>2958,<br>2958,<br>2958,<br>2958,<br>2958,<br>2958,<br>2958,<br>2958,<br>2958,<br>2958,<br>2958,<br>2958,<br>2958,<br>2958,<br>2958,<br>2958,<br>2958,<br>2958,<br>2958,<br>2958,<br>2958,<br>2958,<br>2958,<br>2958,<br>2958,<br>2958,<br>2958,<br>2958,<br>2958,<br>2958,<br>2958,<br>2958,<br>2958,<br>2958,<br>2958,<br>2958,<br>2958,<br>2958,<br>2958,<br>2958,<br>2958,<br>2958,<br>2958,<br>2958,<br>2958,<br>2958,<br>2958,<br>2958,<br>2958,<br>2958,<br>2958,<br>2958,<br>2958,<br>2958,<br>2958,<br>2958,<br>2958,<br>2958,<br>2958,<br>2958,<br>2958,<br>2958,<br>2958,<br>2958,<br>2958,<br>2958,<br>2958,<br>2958,<br>2958,<br>2958,<br>2958,<br>2958,<br>2958,<br>2958,<br>2958,<br>2958,<br>2958,<br>2958,<br>2958,<br>2958,<br>2958,<br>2958,<br>2958,<br>2958,<br>2958,<br>2958,<br>2958,<br>2958,<br>2958,<br>2958,<br>2958,<br>2958,<br>2958,<br>2958,<br>2958,<br>2958,<br>2958,<br>2958,<br>2958,<br>2958,<br>2958,<br>2958,<br>2958,<br>2958,<br>2958,<br>2958,<br>2958,<br>2958,<br>2958,<br>2958,<br>2958,<br>2958,<br>2958,<br>2958,<br>2958,<br>2958,<br>2958,<br>2958,<br>2958,<br>2958,<br>2958,<br>2958,<br>2958,<br>2958,<br>2958,<br>2958,<br>2958,<br>2958,<br>2958,<br>2958,<br>2958,<br>2958,<br>2958,<br>2958,<br>2958,<br>2958,<br>2958,<br>2958,<br>2958,<br>2958,<br>2958,<br>2958,<br>2958,<br>2958,<br>2958,<br>2958,<br>2958,<br>2958,<br>2958,<br>2958,<br>2958,<br>2958,<br>2958,<br>2958,<br>2958,<br>2958,<br>2958,<br>2958,<br>2958,<br>2958,<br>2958,<br>2958,<br>2958,<br>2958,<br>2958,<br>2958,<br>2958,<br>2958,<br>2958,<br>2958,<br>2958,<br>2958,<br>2958,<br>2958,<br>2958,<br>2958,<br>2958,<br>2958,<br>2958,<br>2958,<br>2958,<br>2958,<br>2958,<br>2958,<br>2958,<br>2958,<br>2958,<br>2958,<br>2958,<br>2958,<br>2958,<br>2958,<br>2958,<br>2958,<br>2958,<br>2958,<br>2958,<br>2958,<br>2958,<br>2958,<br>2958,<br>2958,<br>2958,<br>2958,<br>2958,<br>2958,<br>2958,<br>2958,<br>2958,<br>2958,<br>2958,<br>2958, | 2870. 2816. 2816. 2475. 2496. 2213. 2055. 1905. 1814. 1743. (1946.) 1616. 1495. 1411. 1427. 1563. (1502.) 1526. 1482. 1482. 1423. 1388. (1456.) 1388. (1456.) 1336. 1266. 1287. 1223. 1216. (1260.) 1189. | 1325.<br>1397.<br>1317.<br>1261.<br>1196.<br>(1299.)<br>1132.<br>1070.<br>1717.<br>1595.<br>1496.<br>(1402.)<br>1403.<br>1318.<br>1236.<br>1108.<br>(1245.)<br>1017.<br>1017.<br>1017.<br>1017.<br>1017.<br>1017.<br>1017.<br>1017.<br>1017.<br>1017.<br>1017.<br>1017.<br>1017.<br>1017.<br>1017.<br>1017.<br>1017.<br>1017.<br>1017.<br>1017.<br>1017.<br>1017.<br>1017.<br>1017.<br>1017.<br>1017.<br>1017.<br>1017.<br>1017.<br>1017.<br>1017.<br>1017.<br>1017.<br>1017.<br>1017.<br>1017.<br>1017.<br>1017.<br>1017.<br>1017.<br>1017.<br>1017.<br>1017.<br>1017.<br>1017.<br>1017.<br>1017.<br>1017.<br>1017.<br>1017.<br>1017.<br>1017.<br>1017.<br>1017.<br>1017.<br>1017.<br>1017.<br>1017.<br>1017.<br>1017.<br>1017.<br>1017.<br>1017.<br>1017.<br>1017.<br>1017.<br>1017.<br>1017.<br>1017.<br>1017.<br>1017.<br>1017.<br>1017.<br>1017.<br>1017.<br>1017.<br>1017.<br>1017.<br>1017.<br>1017.<br>1017.<br>1017.<br>1017.<br>1017.<br>1017.<br>1017.<br>1017.<br>1017.<br>1017.<br>1017.<br>1017.<br>1017.<br>1017.<br>1017.<br>1017.<br>1017.<br>1017.<br>1017.<br>1017.<br>1017.<br>1017.<br>1017.<br>1017.<br>1017.<br>1017.<br>1017.<br>1017.<br>1017.<br>1017.<br>1017.<br>1017.<br>1017.<br>1017.<br>1017.<br>1017.<br>1017.<br>1017.<br>1017.<br>1017.<br>1017.<br>1017.<br>1017.<br>1017.<br>1017.<br>1017.<br>1017.<br>1017.<br>1017.<br>1017.<br>1017.<br>1017.<br>1017.<br>1017.<br>1017.<br>1017.<br>1017.<br>1017.<br>1017.<br>1017.<br>1017.<br>1017.<br>1017.<br>1017.<br>1017.<br>1017.<br>1017.<br>1017.<br>1017.<br>1017.<br>1017.<br>1017.<br>1017.<br>1017.<br>1017.<br>1017.<br>1017.<br>1017.<br>1017.<br>1017.<br>1017.<br>1017.<br>1017.<br>1017.<br>1017.<br>1017.<br>1017.<br>1017.<br>1017.<br>1017.<br>1017.<br>1017.<br>1017.<br>1017.<br>1017.<br>1017.<br>1017.<br>1017.<br>1017.<br>1017.<br>1017.<br>1017.<br>1017.<br>1017.<br>1017.<br>1017.<br>1017.<br>1017.<br>1017.<br>1017.<br>1017.<br>1017.<br>1017.<br>1017.<br>1017.<br>1017.<br>1017.<br>1017.<br>1017.<br>1017.<br>1017.<br>1017.<br>1017.<br>1017.<br>1017.<br>1017.<br>1017.<br>1017.<br>1017.<br>1017.<br>1017.<br>1017.<br>1017.<br>1017.<br>1017.<br>1017.<br>1017.<br>1017.<br>1017.<br>1017.<br>1017.<br>1017.<br>1017.<br>1017.<br>1017.<br>1017.<br>1017.<br>1017.<br>1017.<br>1017.<br>1017.<br>1017.<br>1017.<br>1017.<br>1017.<br>1017.<br>1017.<br>1017.<br>1017.<br>1017.<br>1017.<br>1017.<br>1017.<br>1017.<br>1017.<br>1017.<br>1017.<br>1017.<br>1017.<br>1017.<br>1017.<br>1017.<br>1017.<br>1017.<br>1017.<br>1017.<br>1017.<br>1017.<br>1017.<br>1017.<br>1017.<br>1017.<br>1017.<br>1017.<br>1017.<br>1017.<br>1017.<br>1017.<br>1017.<br>1017.<br>1017.<br>1017.<br>1017.<br>1017.<br>1017.<br>101 | 1085. 1011. 932. 863. 828. ( 944.) 794. 768. 770. 786. 770. 730. 741. 762. 706. 734. ( 735.) 686. 703. 709. 729. 688. [ 670. 678. 671. 672. 678. 678. 678. 640. 630. 616. | 666. 611. 616. 615. 625.) 625.) 6599. 599. 623. 713. 626.) 651. 610. 594. 6416.) 6593. 592. 591. 605. 604. 604. 604. 604. 604. 604. 604. 604 | \$83.<br>582.<br>697.<br>648.<br>609.<br>628.) (<br>580.<br>573.<br>577.<br>584.) (<br>575.<br>587.) (<br>572.<br>586.<br>587.<br>586.<br>587.<br>588.<br>589.<br>571.<br>572.<br>586.<br>589.<br>589.<br>589.<br>589.<br>570.<br>570.<br>570.<br>570.<br>570.<br>570.<br>570.<br>570.<br>570.<br>570.<br>570.<br>570.<br>570.<br>570.<br>570.<br>570.<br>570.<br>570.<br>570.<br>570.<br>570.<br>570.<br>570.<br>570.<br>570.<br>570.<br>570.<br>570.<br>570.<br>570.<br>570.<br>570.<br>570.<br>570.<br>570.<br>570.<br>570.<br>570.<br>570.<br>570.<br>570.<br>570.<br>570.<br>570.<br>570.<br>570.<br>570.<br>570.<br>570.<br>570.<br>570.<br>570.<br>570.<br>570.<br>570.<br>570.<br>570.<br>570.<br>570.<br>570.<br>570.<br>570.<br>570.<br>570.<br>570.<br>570.<br>570.<br>570.<br>570.<br>570.<br>570.<br>570.<br>570.<br>570.<br>570.<br>570.<br>570.<br>570.<br>570.<br>570.<br>570.<br>570.<br>570.<br>570.<br>570.<br>570.<br>570.<br>570.<br>570.<br>570.<br>570.<br>570.<br>570.<br>570.<br>570.<br>570.<br>570.<br>570.<br>570.<br>570.<br>570.<br>570.<br>570.<br>570.<br>570.<br>570.<br>570.<br>570.<br>570.<br>570.<br>570.<br>570.<br>570.<br>570.<br>570.<br>570.<br>570.<br>570.<br>570.<br>570.<br>570.<br>570.<br>570.<br>570.<br>570.<br>570.<br>570.<br>570.<br>570.<br>570.<br>570.<br>570.<br>570.<br>570.<br>570.<br>570.<br>570.<br>570.<br>570.<br>570.<br>570.<br>570.<br>570.<br>570.<br>570.<br>570.<br>570.<br>570.<br>570.<br>570.<br>570.<br>570.<br>570.<br>570.<br>570.<br>570.<br>570.<br>570.<br>570.<br>570.<br>570.<br>570.<br>570.<br>570.<br>570.<br>570.<br>570.<br>570.<br>570.<br>570.<br>570.<br>570.<br>570.<br>570.<br>570.<br>570.<br>570.<br>570.<br>570.<br>570.<br>570.<br>570.<br>570.<br>570.<br>570.<br>570.<br>570.<br>570.<br>570.<br>570.<br>570.<br>570.<br>570.<br>570.<br>570.<br>570.<br>570.<br>570.<br>570.<br>570.<br>570.<br>570.<br>570.<br>570.<br>570.<br>570.<br>570.<br>570.<br>570.<br>570.<br>570.<br>570.<br>570.<br>570.<br>570.<br>570.<br>570.<br>570.<br>570.<br>570.<br>570.<br>570.<br>570.<br>570.<br>570.<br>570.<br>570.<br>570.<br>570.<br>570.<br>570.<br>570.<br>570.<br>570.<br>570.<br>570.<br>570.<br>570.<br>570.<br>570.<br>570.<br>570.<br>570.<br>570.<br>570.<br>570.<br>570.<br>570.<br>570.<br>570.<br>570.<br>570.<br>570.<br>570.<br>570.<br>570.<br>570.<br>570.<br>570.<br>570.<br>570.<br>570.<br>570.<br>570.<br>570.<br>570.<br>570.<br>570.<br>570.<br>570.<br>570.<br>570.<br>570.<br>570.<br>570.<br>570.<br>570.<br>570.<br>570.<br>570.<br>570.<br>570.<br>570.<br>570.<br>570.<br>570.<br>570.<br>570.<br>570.<br>570.<br>570.<br>570.<br>570.<br>570.<br>570.<br>570.<br>570.<br>570.<br>570.<br>570.<br>570.<br>570.<br>570.<br>570.<br>570.<br>570.<br>570.<br>570.<br>570.<br>570.<br>570.<br>570.<br>570.<br>570 | 619.<br>672.<br>615.<br>565.<br>561.<br>606.<br>763.<br>659.<br>603.<br>6675.<br>630.<br>675.<br>676.<br>678.<br>678.<br>678.<br>678.<br>678.<br>678.<br>678.<br>678.<br>678.<br>678.<br>678.<br>678.<br>678.<br>678.<br>678.<br>678.<br>678.<br>678.<br>678.<br>678.<br>678.<br>678.<br>678.<br>678.<br>678.<br>678.<br>678.<br>678.<br>678.<br>678.<br>678.<br>678.<br>678.<br>678.<br>678.<br>678.<br>678.<br>678.<br>678.<br>678.<br>678.<br>678.<br>678.<br>678.<br>678.<br>678.<br>678.<br>678.<br>678.<br>678.<br>678.<br>678.<br>678.<br>678.<br>678.<br>678.<br>678.<br>678.<br>678.<br>678.<br>678.<br>678.<br>678.<br>678.<br>678.<br>678.<br>678.<br>678.<br>678.<br>678.<br>678.<br>678.<br>678.<br>678.<br>678.<br>678.<br>678.<br>678.<br>678.<br>678.<br>678.<br>678.<br>678.<br>678.<br>678.<br>678.<br>678.<br>678.<br>678.<br>678.<br>678.<br>678.<br>678.<br>678.<br>678.<br>678.<br>678.<br>678.<br>678.<br>678.<br>678.<br>678.<br>678.<br>678.<br>678.<br>678.<br>678.<br>678.<br>678.<br>678.<br>678.<br>678.<br>678.<br>678.<br>678.<br>678.<br>678.<br>678.<br>678.<br>678.<br>678.<br>678.<br>678.<br>678.<br>678.<br>678.<br>678.<br>678.<br>678.<br>678.<br>678.<br>678.<br>678.<br>678.<br>678.<br>678.<br>678.<br>678.<br>678.<br>678.<br>678.<br>678.<br>678.<br>678.<br>678.<br>678.<br>678.<br>678.<br>678.<br>678.<br>678.<br>678.<br>678.<br>678.<br>678.<br>678.<br>678.<br>678.<br>678.<br>678.<br>678.<br>678.<br>678.<br>678.<br>678.<br>678.<br>678.<br>678.<br>678.<br>678.<br>678.<br>678.<br>678.<br>678.<br>678.<br>678.<br>678.<br>678.<br>678.<br>678.<br>678.<br>678.<br>678.<br>678.<br>678.<br>678.<br>678.<br>678.<br>678.<br>678.<br>678.<br>678.<br>678.<br>678.<br>678.<br>678.<br>678.<br>678.<br>678.<br>678.<br>678.<br>678.<br>678.<br>678.<br>678.<br>678.<br>678.<br>678.<br>678.<br>678.<br>678.<br>678.<br>678.<br>678.<br>678.<br>678.<br>678.<br>678.<br>678.<br>678.<br>678.<br>678.<br>678.<br>678.<br>678.<br>678.<br>678.<br>678.<br>678.<br>678.<br>678.<br>678.<br>678.<br>678.<br>678.<br>678.<br>678.<br>678.<br>678.<br>678.<br>678.<br>678.<br>678.<br>678.<br>678.<br>678.<br>678.<br>678.<br>678.<br>678.<br>678.<br>678.<br>678.<br>678.<br>678.<br>678.<br>678.<br>678.<br>678.<br>678.<br>678.<br>678.<br>678.<br>678.<br>678.<br>678.<br>678.<br>678.<br>678.<br>678.<br>678.<br>678.<br>678.<br>678.<br>678.<br>678.<br>678.<br>678.<br>678.<br>678.<br>678.<br>678.<br>678.<br>678.<br>678.<br>678.<br>678.<br>678.<br>678.<br>678.<br>678.<br>678.<br>678.<br>678.<br>678.<br>678.<br>678.<br>678.<br>678.<br>678.<br>678.<br>678.<br>678.<br>678.<br>678.<br>678.<br>678.<br>678.<br>678.<br>678.<br>678.<br>678.<br>678.<br>678.<br>678.<br>678.<br>678.<br>678.<br>678.<br>678.<br>678.<br>678.<br>678.<br>678.<br>678.<br>678.<br>678.<br>678. | 585.<br>554.<br>550.<br>681.<br>623.<br>599.<br>548.<br>548.<br>548.<br>1092.<br>( 720.)<br>1044.<br>943.<br>957.<br>978.<br>901.<br>( 965.)<br>882.<br>830.<br>758. | 1517.<br>1491.<br>1529.<br>2239.<br>2242.<br>(1808.)<br>2191.<br>2191.<br>2197.<br>2099.<br>2788.<br>2854.<br>(2411.)<br>2941.<br>2941.<br>3216.<br>3036.<br>2842.<br>(2996.)<br>2659.<br>2536.<br>2524.<br>2529.<br>2536.<br>2529.<br>2656.<br>2656.<br>2483.<br>2295. | 1742. 16477. 1645. 1628. 1506. 1640.) 1602. 1642. 1601. 1603. 1679. ( 1625.) 1642. 1967. 1963. ( 1811.) 2045. 1912. 1947. 2033. 1926. 1977.) 1863. 2053. 2319. 2241. |
| 31                                                                      | 1948.<br>1844.<br>( 1875. )                                                                                                                                                                                                              | ) ( 3194.)                                                                                                                                                                          | 3195.<br>3042.<br>( 2967.                                                                                                                                                                                                                                                                                                                                                                                                                                                                                                                                                                                                                                                                                                                                                                                                                                                                                                                                                                                                                                                                                                                                                                                                                                                                                                                                                                                                                                                                                                                                                                                                                                                                                                                                                                                                                                                                                                                                                                                                                                                                                                                                                                                                                                                                                                                                                                                                                                                                                                                                                                                                                                                                                                                                                                                                                                                                                                                                                                                                                                                                                                                                                              | 1345.<br>) [ 1289. ]                                                                                                                                                                                      | 815.<br>835.<br>( 832.)                                                                                                                                                                                                                                                                                                                                                                                                                                                                                                                                                                                                                                                                                                                                                                                                                                                                                                                                                                                                                                                                                                                                                                                                                                                                                                                                                                                                                                                                                                                                                                                                                                                                                                                                                                                                                                                                                                                                                                                                                                                                                                                                                                                                                                                                                                                                                                                                                                                                                                                                                                                                                                                                                                              | 711.<br>( 650.)                                                                                                                                                           | 599.<br>583.<br>( 593.) (                                                                                                                    | 660.<br>606.) (                                                                                                                                                                                                                                                                                                                                                                                                                                                                                                                                                                                                                                                                                                                                                                                                                                                                                                                                                                                                                                                                                                                                                                                                                                                                                                                                                                                                                                                                                                                                                                                                                                                                                                                                                                                                                                                                                                                                                                                                                                                                                                                                                                                                                                                                                                                                                                                                                                                                                                                                                                                                                                                                                                                                                                                                                       | 554.)                                                                                                                                                                                                                                                                                                                                                                                                                                                                                                                                                                                                                                                                                                                                                                                                                                                                                                                                                                                                                                                                                                                                                                                                                                                                                                                                                                                                                                                                                                                                                                                                                                                                                                                                                                                                                                                                                                                                                                                                                                                                                                                                                                                                                                                                                                                                                                                                                                                                                                                                                                                                                                                                                                                                                                                                                                 | 1296.<br>(1311.)                                                                                                                                                     | ( 1735. )                                                                                                                                                                                                                                                               | 3226.<br>( 2923.)                                                                                                                                                    |
| ror.                                                                    | 86398.                                                                                                                                                                                                                                   | 96275.                                                                                                                                                                              | 86492.                                                                                                                                                                                                                                                                                                                                                                                                                                                                                                                                                                                                                                                                                                                                                                                                                                                                                                                                                                                                                                                                                                                                                                                                                                                                                                                                                                                                                                                                                                                                                                                                                                                                                                                                                                                                                                                                                                                                                                                                                                                                                                                                                                                                                                                                                                                                                                                                                                                                                                                                                                                                                                                                                                                                                                                                                                                                                                                                                                                                                                                                                                                                                                                 | 50478.                                                                                                                                                                                                    | 34428.                                                                                                                                                                                                                                                                                                                                                                                                                                                                                                                                                                                                                                                                                                                                                                                                                                                                                                                                                                                                                                                                                                                                                                                                                                                                                                                                                                                                                                                                                                                                                                                                                                                                                                                                                                                                                                                                                                                                                                                                                                                                                                                                                                                                                                                                                                                                                                                                                                                                                                                                                                                                                                                                                                                               | 22443.                                                                                                                                                                    | 19003.                                                                                                                                       | 18369.                                                                                                                                                                                                                                                                                                                                                                                                                                                                                                                                                                                                                                                                                                                                                                                                                                                                                                                                                                                                                                                                                                                                                                                                                                                                                                                                                                                                                                                                                                                                                                                                                                                                                                                                                                                                                                                                                                                                                                                                                                                                                                                                                                                                                                                                                                                                                                                                                                                                                                                                                                                                                                                                                                                                                                                                                                | 18647.                                                                                                                                                                                                                                                                                                                                                                                                                                                                                                                                                                                                                                                                                                                                                                                                                                                                                                                                                                                                                                                                                                                                                                                                                                                                                                                                                                                                                                                                                                                                                                                                                                                                                                                                                                                                                                                                                                                                                                                                                                                                                                                                                                                                                                                                                                                                                                                                                                                                                                                                                                                                                                                                                                                                                                                                                                | 26981.                                                                                                                                                               | 69819.                                                                                                                                                                                                                                                                  | 64002.                                                                                                                                                               |
| HEAN                                                                    | 2787.                                                                                                                                                                                                                                    | 3438.                                                                                                                                                                               | 2790.                                                                                                                                                                                                                                                                                                                                                                                                                                                                                                                                                                                                                                                                                                                                                                                                                                                                                                                                                                                                                                                                                                                                                                                                                                                                                                                                                                                                                                                                                                                                                                                                                                                                                                                                                                                                                                                                                                                                                                                                                                                                                                                                                                                                                                                                                                                                                                                                                                                                                                                                                                                                                                                                                                                                                                                                                                                                                                                                                                                                                                                                                                                                                                                  | 1683.                                                                                                                                                                                                     | 1111.                                                                                                                                                                                                                                                                                                                                                                                                                                                                                                                                                                                                                                                                                                                                                                                                                                                                                                                                                                                                                                                                                                                                                                                                                                                                                                                                                                                                                                                                                                                                                                                                                                                                                                                                                                                                                                                                                                                                                                                                                                                                                                                                                                                                                                                                                                                                                                                                                                                                                                                                                                                                                                                                                                                                | 748.                                                                                                                                                                      | 613.                                                                                                                                         | 593.                                                                                                                                                                                                                                                                                                                                                                                                                                                                                                                                                                                                                                                                                                                                                                                                                                                                                                                                                                                                                                                                                                                                                                                                                                                                                                                                                                                                                                                                                                                                                                                                                                                                                                                                                                                                                                                                                                                                                                                                                                                                                                                                                                                                                                                                                                                                                                                                                                                                                                                                                                                                                                                                                                                                                                                                                                  | 622.                                                                                                                                                                                                                                                                                                                                                                                                                                                                                                                                                                                                                                                                                                                                                                                                                                                                                                                                                                                                                                                                                                                                                                                                                                                                                                                                                                                                                                                                                                                                                                                                                                                                                                                                                                                                                                                                                                                                                                                                                                                                                                                                                                                                                                                                                                                                                                                                                                                                                                                                                                                                                                                                                                                                                                                                                                  | 870.                                                                                                                                                                 | 2327.                                                                                                                                                                                                                                                                   | 2065.                                                                                                                                                                |
| NRX.                                                                    | 5933.                                                                                                                                                                                                                                    | 7529.                                                                                                                                                                               | 3270.                                                                                                                                                                                                                                                                                                                                                                                                                                                                                                                                                                                                                                                                                                                                                                                                                                                                                                                                                                                                                                                                                                                                                                                                                                                                                                                                                                                                                                                                                                                                                                                                                                                                                                                                                                                                                                                                                                                                                                                                                                                                                                                                                                                                                                                                                                                                                                                                                                                                                                                                                                                                                                                                                                                                                                                                                                                                                                                                                                                                                                                                                                                                                                                  | 2870.                                                                                                                                                                                                     | 1717.                                                                                                                                                                                                                                                                                                                                                                                                                                                                                                                                                                                                                                                                                                                                                                                                                                                                                                                                                                                                                                                                                                                                                                                                                                                                                                                                                                                                                                                                                                                                                                                                                                                                                                                                                                                                                                                                                                                                                                                                                                                                                                                                                                                                                                                                                                                                                                                                                                                                                                                                                                                                                                                                                                                                | 1085.                                                                                                                                                                     | 713.                                                                                                                                         | 697.                                                                                                                                                                                                                                                                                                                                                                                                                                                                                                                                                                                                                                                                                                                                                                                                                                                                                                                                                                                                                                                                                                                                                                                                                                                                                                                                                                                                                                                                                                                                                                                                                                                                                                                                                                                                                                                                                                                                                                                                                                                                                                                                                                                                                                                                                                                                                                                                                                                                                                                                                                                                                                                                                                                                                                                                                                  | 796.                                                                                                                                                                                                                                                                                                                                                                                                                                                                                                                                                                                                                                                                                                                                                                                                                                                                                                                                                                                                                                                                                                                                                                                                                                                                                                                                                                                                                                                                                                                                                                                                                                                                                                                                                                                                                                                                                                                                                                                                                                                                                                                                                                                                                                                                                                                                                                                                                                                                                                                                                                                                                                                                                                                                                                                                                                  | 1416.                                                                                                                                                                | 3216.                                                                                                                                                                                                                                                                   | 3311.                                                                                                                                                                |
|                                                                         |                                                                                                                                                                                                                                          |                                                                                                                                                                                     | 2.00                                                                                                                                                                                                                                                                                                                                                                                                                                                                                                                                                                                                                                                                                                                                                                                                                                                                                                                                                                                                                                                                                                                                                                                                                                                                                                                                                                                                                                                                                                                                                                                                                                                                                                                                                                                                                                                                                                                                                                                                                                                                                                                                                                                                                                                                                                                                                                                                                                                                                                                                                                                                                                                                                                                                                                                                                                                                                                                                                                                                                                                                                                                                                                                   |                                                                                                                                                                                                           | 907                                                                                                                                                                                                                                                                                                                                                                                                                                                                                                                                                                                                                                                                                                                                                                                                                                                                                                                                                                                                                                                                                                                                                                                                                                                                                                                                                                                                                                                                                                                                                                                                                                                                                                                                                                                                                                                                                                                                                                                                                                                                                                                                                                                                                                                                                                                                                                                                                                                                                                                                                                                                                                                                                                                                  | 414                                                                                                                                                                       | 607                                                                                                                                          | E 4 1                                                                                                                                                                                                                                                                                                                                                                                                                                                                                                                                                                                                                                                                                                                                                                                                                                                                                                                                                                                                                                                                                                                                                                                                                                                                                                                                                                                                                                                                                                                                                                                                                                                                                                                                                                                                                                                                                                                                                                                                                                                                                                                                                                                                                                                                                                                                                                                                                                                                                                                                                                                                                                                                                                                                                                                                                                 | 663                                                                                                                                                                                                                                                                                                                                                                                                                                                                                                                                                                                                                                                                                                                                                                                                                                                                                                                                                                                                                                                                                                                                                                                                                                                                                                                                                                                                                                                                                                                                                                                                                                                                                                                                                                                                                                                                                                                                                                                                                                                                                                                                                                                                                                                                                                                                                                                                                                                                                                                                                                                                                                                                                                                                                                                                                                   | 649                                                                                                                                                                  | 1449                                                                                                                                                                                                                                                                    | 1504                                                                                                                                                                 |