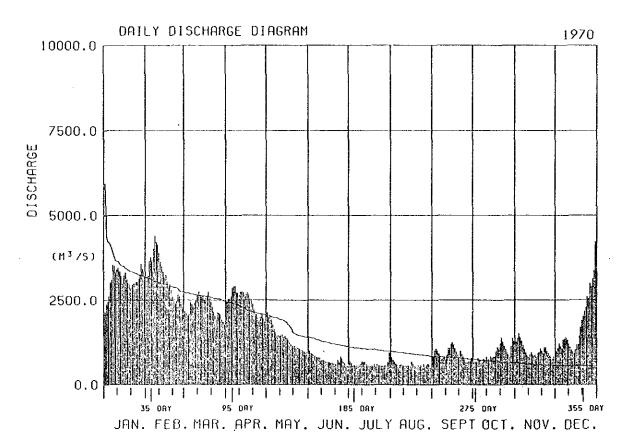

## (2)-2 Ashaninga

HIN.

ASHANINGA DAILY DISCHARGE

|                                                                         | DAILY                                                                                                                                                                                                                                    | DISCH                                                                                                                                                                               | ARGE                                                                                                                                                                                                                                                                                                                                                                                                                                                                                                                                                                                                                                                                                                                                                                                                                                                                                                                                                                                                                                                                                                                                                                                                                                                                                                                                                                                                                                                                                                                                                                                                                                                                                                                                                                                                                                                                                                                                                                                                                                                                                                                                                                                                                                                                                                                                                                                                                                                                                                                                                                                                                                                                                                                                                                                                                                                                                                                                                                                                                                                                                                                                                                                   | TABLE                                                                                                                                                                                                     | (С.                                                                                                                                                                                                                                                                                                                                                                                                                                                                                                                                                                                                                                                                                                                                                                                                                                                                                                                                                                                                                                                                                                                                                                                                                                                                                                                                                                                                                                                                                                                                                                                                                                                                                                                                                                                                                                                                                                                                                                                                                                                                                                                                                                                                                                                                                                                                                                                                                                                                                                                                                                                                                                                                                                                                  | A. ≕                                                                                                                                                                      | 107780                                                                                                                                       | KM <sup>2</sup> )                                                                                                                                                                                                                                                                                                                                                                                                                                                                                                                                                                                                                                                                                                                                                                                                                                                                                                                                                                                                                                                                                                                                                                                                                                                                                                                                                                                                                                                                                                                                                                                                                                                                                                                                                                                                                                                                                                                                                                                                                                                                                                                                                                                                                                                                                                                                                                                                                                                                                                                                                                                                                                                                                                                                                                                                                     | (UN                                                                                                                                                                                                                                                                                                                                                                                                                                                                                                                                                                                                                                                                                                                                                                                                                                                                                                                                                                                                                                                                                                                                                                                                                                                                                                                                                                                                                                                                                                                                                                                                                                                                                                                                                                                                                                                                                                                                                                                                                                                                                                                                                                                                                                                                                                                                                                                                                                                                                                                                                                                                                                                                                                                                                                                                                                   | II:M3                                                                                                                                                                | /\$]                                                                                                                                                                                                                                                                    | 1951                                                                                                                                                                 |
|-------------------------------------------------------------------------|------------------------------------------------------------------------------------------------------------------------------------------------------------------------------------------------------------------------------------------|-------------------------------------------------------------------------------------------------------------------------------------------------------------------------------------|----------------------------------------------------------------------------------------------------------------------------------------------------------------------------------------------------------------------------------------------------------------------------------------------------------------------------------------------------------------------------------------------------------------------------------------------------------------------------------------------------------------------------------------------------------------------------------------------------------------------------------------------------------------------------------------------------------------------------------------------------------------------------------------------------------------------------------------------------------------------------------------------------------------------------------------------------------------------------------------------------------------------------------------------------------------------------------------------------------------------------------------------------------------------------------------------------------------------------------------------------------------------------------------------------------------------------------------------------------------------------------------------------------------------------------------------------------------------------------------------------------------------------------------------------------------------------------------------------------------------------------------------------------------------------------------------------------------------------------------------------------------------------------------------------------------------------------------------------------------------------------------------------------------------------------------------------------------------------------------------------------------------------------------------------------------------------------------------------------------------------------------------------------------------------------------------------------------------------------------------------------------------------------------------------------------------------------------------------------------------------------------------------------------------------------------------------------------------------------------------------------------------------------------------------------------------------------------------------------------------------------------------------------------------------------------------------------------------------------------------------------------------------------------------------------------------------------------------------------------------------------------------------------------------------------------------------------------------------------------------------------------------------------------------------------------------------------------------------------------------------------------------------------------------------------------|-----------------------------------------------------------------------------------------------------------------------------------------------------------------------------------------------------------|--------------------------------------------------------------------------------------------------------------------------------------------------------------------------------------------------------------------------------------------------------------------------------------------------------------------------------------------------------------------------------------------------------------------------------------------------------------------------------------------------------------------------------------------------------------------------------------------------------------------------------------------------------------------------------------------------------------------------------------------------------------------------------------------------------------------------------------------------------------------------------------------------------------------------------------------------------------------------------------------------------------------------------------------------------------------------------------------------------------------------------------------------------------------------------------------------------------------------------------------------------------------------------------------------------------------------------------------------------------------------------------------------------------------------------------------------------------------------------------------------------------------------------------------------------------------------------------------------------------------------------------------------------------------------------------------------------------------------------------------------------------------------------------------------------------------------------------------------------------------------------------------------------------------------------------------------------------------------------------------------------------------------------------------------------------------------------------------------------------------------------------------------------------------------------------------------------------------------------------------------------------------------------------------------------------------------------------------------------------------------------------------------------------------------------------------------------------------------------------------------------------------------------------------------------------------------------------------------------------------------------------------------------------------------------------------------------------------------------------|---------------------------------------------------------------------------------------------------------------------------------------------------------------------------|----------------------------------------------------------------------------------------------------------------------------------------------|---------------------------------------------------------------------------------------------------------------------------------------------------------------------------------------------------------------------------------------------------------------------------------------------------------------------------------------------------------------------------------------------------------------------------------------------------------------------------------------------------------------------------------------------------------------------------------------------------------------------------------------------------------------------------------------------------------------------------------------------------------------------------------------------------------------------------------------------------------------------------------------------------------------------------------------------------------------------------------------------------------------------------------------------------------------------------------------------------------------------------------------------------------------------------------------------------------------------------------------------------------------------------------------------------------------------------------------------------------------------------------------------------------------------------------------------------------------------------------------------------------------------------------------------------------------------------------------------------------------------------------------------------------------------------------------------------------------------------------------------------------------------------------------------------------------------------------------------------------------------------------------------------------------------------------------------------------------------------------------------------------------------------------------------------------------------------------------------------------------------------------------------------------------------------------------------------------------------------------------------------------------------------------------------------------------------------------------------------------------------------------------------------------------------------------------------------------------------------------------------------------------------------------------------------------------------------------------------------------------------------------------------------------------------------------------------------------------------------------------------------------------------------------------------------------------------------------------|---------------------------------------------------------------------------------------------------------------------------------------------------------------------------------------------------------------------------------------------------------------------------------------------------------------------------------------------------------------------------------------------------------------------------------------------------------------------------------------------------------------------------------------------------------------------------------------------------------------------------------------------------------------------------------------------------------------------------------------------------------------------------------------------------------------------------------------------------------------------------------------------------------------------------------------------------------------------------------------------------------------------------------------------------------------------------------------------------------------------------------------------------------------------------------------------------------------------------------------------------------------------------------------------------------------------------------------------------------------------------------------------------------------------------------------------------------------------------------------------------------------------------------------------------------------------------------------------------------------------------------------------------------------------------------------------------------------------------------------------------------------------------------------------------------------------------------------------------------------------------------------------------------------------------------------------------------------------------------------------------------------------------------------------------------------------------------------------------------------------------------------------------------------------------------------------------------------------------------------------------------------------------------------------------------------------------------------------------------------------------------------------------------------------------------------------------------------------------------------------------------------------------------------------------------------------------------------------------------------------------------------------------------------------------------------------------------------------------------------------------------------------------------------------------------------------------------------|----------------------------------------------------------------------------------------------------------------------------------------------------------------------|-------------------------------------------------------------------------------------------------------------------------------------------------------------------------------------------------------------------------------------------------------------------------|----------------------------------------------------------------------------------------------------------------------------------------------------------------------|
| DRY                                                                     | JAN.                                                                                                                                                                                                                                     | FEB.                                                                                                                                                                                | MAR.                                                                                                                                                                                                                                                                                                                                                                                                                                                                                                                                                                                                                                                                                                                                                                                                                                                                                                                                                                                                                                                                                                                                                                                                                                                                                                                                                                                                                                                                                                                                                                                                                                                                                                                                                                                                                                                                                                                                                                                                                                                                                                                                                                                                                                                                                                                                                                                                                                                                                                                                                                                                                                                                                                                                                                                                                                                                                                                                                                                                                                                                                                                                                                                   | APR.                                                                                                                                                                                                      | MAY.                                                                                                                                                                                                                                                                                                                                                                                                                                                                                                                                                                                                                                                                                                                                                                                                                                                                                                                                                                                                                                                                                                                                                                                                                                                                                                                                                                                                                                                                                                                                                                                                                                                                                                                                                                                                                                                                                                                                                                                                                                                                                                                                                                                                                                                                                                                                                                                                                                                                                                                                                                                                                                                                                                                                 | JUN.                                                                                                                                                                      | JULY                                                                                                                                         | AUG.                                                                                                                                                                                                                                                                                                                                                                                                                                                                                                                                                                                                                                                                                                                                                                                                                                                                                                                                                                                                                                                                                                                                                                                                                                                                                                                                                                                                                                                                                                                                                                                                                                                                                                                                                                                                                                                                                                                                                                                                                                                                                                                                                                                                                                                                                                                                                                                                                                                                                                                                                                                                                                                                                                                                                                                                                                  | SEPT                                                                                                                                                                                                                                                                                                                                                                                                                                                                                                                                                                                                                                                                                                                                                                                                                                                                                                                                                                                                                                                                                                                                                                                                                                                                                                                                                                                                                                                                                                                                                                                                                                                                                                                                                                                                                                                                                                                                                                                                                                                                                                                                                                                                                                                                                                                                                                                                                                                                                                                                                                                                                                                                                                                                                                                                                                  | OCT.                                                                                                                                                                 | NOV.                                                                                                                                                                                                                                                                    | DEC.                                                                                                                                                                 |
| 08Y<br>123345<br>678910<br>111233145<br>1171189<br>20 212234<br>2171289 | 2557.<br>2846.<br>2738.<br>2686.<br>2789.<br>2723.<br>2898.<br>5933.<br>3791.<br>3412.<br>3721.<br>3479.<br>3212.<br>(3483.)<br>2446.<br>2830.<br>2646.<br>2830.<br>2646.<br>2830.<br>2646.<br>2830.<br>2646.<br>2830.<br>2646.<br>2830. | FEB.  1737, 1633, 1828, 1986, 2199, 161877, 2151, 2412, 2663, 2777, 2930, 16356, 3568, 3568, 7529, 4240, 16366, 5722, 4561, 4263, 4261, 4022, 3755, 3328, 16305, 13259, 3162, 3162, | 3033,<br>3064,<br>2903,<br>2761,<br>2593,<br>(2871,<br>2432,<br>2432,<br>2432,<br>2432,<br>2442,<br>(2497,<br>2733,<br>2630,<br>2711,<br>2722,<br>2715,<br>(2702,<br>2734,<br>3270,<br>3117,<br>32953,<br>2773,<br>(2698,<br>2949,<br>2958,<br>2958,<br>2742,<br>2734,<br>2737,<br>(2698,<br>2958,<br>2958,<br>2958,<br>2958,<br>2958,<br>2958,<br>2958,<br>2958,<br>2958,<br>2958,<br>2958,<br>2958,<br>2958,<br>2958,<br>2958,<br>2958,<br>2958,<br>2958,<br>2958,<br>2958,<br>2958,<br>2958,<br>2958,<br>2958,<br>2958,<br>2958,<br>2958,<br>2958,<br>2958,<br>2958,<br>2958,<br>2958,<br>2958,<br>2958,<br>2958,<br>2958,<br>2958,<br>2958,<br>2958,<br>2958,<br>2958,<br>2958,<br>2958,<br>2958,<br>2958,<br>2958,<br>2958,<br>2958,<br>2958,<br>2958,<br>2958,<br>2958,<br>2958,<br>2958,<br>2958,<br>2958,<br>2958,<br>2958,<br>2958,<br>2958,<br>2958,<br>2958,<br>2958,<br>2958,<br>2958,<br>2958,<br>2958,<br>2958,<br>2958,<br>2958,<br>2958,<br>2958,<br>2958,<br>2958,<br>2958,<br>2958,<br>2958,<br>2958,<br>2958,<br>2958,<br>2958,<br>2958,<br>2958,<br>2958,<br>2958,<br>2958,<br>2958,<br>2958,<br>2958,<br>2958,<br>2958,<br>2958,<br>2958,<br>2958,<br>2958,<br>2958,<br>2958,<br>2958,<br>2958,<br>2958,<br>2958,<br>2958,<br>2958,<br>2958,<br>2958,<br>2958,<br>2958,<br>2958,<br>2958,<br>2958,<br>2958,<br>2958,<br>2958,<br>2958,<br>2958,<br>2958,<br>2958,<br>2958,<br>2958,<br>2958,<br>2958,<br>2958,<br>2958,<br>2958,<br>2958,<br>2958,<br>2958,<br>2958,<br>2958,<br>2958,<br>2958,<br>2958,<br>2958,<br>2958,<br>2958,<br>2958,<br>2958,<br>2958,<br>2958,<br>2958,<br>2958,<br>2958,<br>2958,<br>2958,<br>2958,<br>2958,<br>2958,<br>2958,<br>2958,<br>2958,<br>2958,<br>2958,<br>2958,<br>2958,<br>2958,<br>2958,<br>2958,<br>2958,<br>2958,<br>2958,<br>2958,<br>2958,<br>2958,<br>2958,<br>2958,<br>2958,<br>2958,<br>2958,<br>2958,<br>2958,<br>2958,<br>2958,<br>2958,<br>2958,<br>2958,<br>2958,<br>2958,<br>2958,<br>2958,<br>2958,<br>2958,<br>2958,<br>2958,<br>2958,<br>2958,<br>2958,<br>2958,<br>2958,<br>2958,<br>2958,<br>2958,<br>2958,<br>2958,<br>2958,<br>2958,<br>2958,<br>2958,<br>2958,<br>2958,<br>2958,<br>2958,<br>2958,<br>2958,<br>2958,<br>2958,<br>2958,<br>2958,<br>2958,<br>2958,<br>2958,<br>2958,<br>2958,<br>2958,<br>2958,<br>2958,<br>2958,<br>2958,<br>2958,<br>2958,<br>2958,<br>2958,<br>2958,<br>2958,<br>2958,<br>2958,<br>2958,<br>2958,<br>2958,<br>2958,<br>2958,<br>2958,<br>2958,<br>2958,<br>2958,<br>2958,<br>2958,<br>2958,<br>2958,<br>2958,<br>2958,<br>2958,<br>2958,<br>2958,<br>2958,<br>2958,<br>2958,<br>2958,<br>2958,<br>2958,<br>2958,<br>2958,<br>2958,<br>2958,<br>2958,<br>2958,<br>2958,<br>2958,<br>2958,<br>2958,<br>2958,<br>2958,<br>2958,<br>2958,<br>2958,<br>2958,<br>2958,<br>2958,<br>2958,<br>2958,<br>2958,<br>2958,<br>2958,<br>2958,<br>2958,<br>2958,<br>2958,<br>2958,<br>2958,<br>2958,<br>2958,<br>2958,<br>2958,<br>2958,<br>2958,<br>2958,<br>2958,<br>2958,<br>2958,<br>2958,<br>2958,<br>2958,<br>2958,<br>2958,<br>2958,<br>2958,<br>2958,<br>2958,<br>2958,<br>2958,<br>2958,<br>2958,<br>2958,<br>2958,<br>2958,<br>2958,<br>2958,<br>2958,<br>2958,<br>2958, | 2870. 2816. 2816. 2475. 2496. 2213. 2055. 1905. 1814. 1743. (1946.) 1616. 1495. 1411. 1427. 1563. (1502.) 1526. 1482. 1482. 1423. 1388. (1456.) 1388. (1456.) 1336. 1266. 1287. 1223. 1216. (1260.) 1189. | 1325.<br>1397.<br>1317.<br>1261.<br>1196.<br>(1299.)<br>1132.<br>1070.<br>1717.<br>1595.<br>1496.<br>(1402.)<br>1403.<br>1318.<br>1236.<br>1108.<br>(1245.)<br>1017.<br>1017.<br>1017.<br>1017.<br>1017.<br>1017.<br>1017.<br>1017.<br>1017.<br>1017.<br>1017.<br>1017.<br>1017.<br>1017.<br>1017.<br>1017.<br>1017.<br>1017.<br>1017.<br>1017.<br>1017.<br>1017.<br>1017.<br>1017.<br>1017.<br>1017.<br>1017.<br>1017.<br>1017.<br>1017.<br>1017.<br>1017.<br>1017.<br>1017.<br>1017.<br>1017.<br>1017.<br>1017.<br>1017.<br>1017.<br>1017.<br>1017.<br>1017.<br>1017.<br>1017.<br>1017.<br>1017.<br>1017.<br>1017.<br>1017.<br>1017.<br>1017.<br>1017.<br>1017.<br>1017.<br>1017.<br>1017.<br>1017.<br>1017.<br>1017.<br>1017.<br>1017.<br>1017.<br>1017.<br>1017.<br>1017.<br>1017.<br>1017.<br>1017.<br>1017.<br>1017.<br>1017.<br>1017.<br>1017.<br>1017.<br>1017.<br>1017.<br>1017.<br>1017.<br>1017.<br>1017.<br>1017.<br>1017.<br>1017.<br>1017.<br>1017.<br>1017.<br>1017.<br>1017.<br>1017.<br>1017.<br>1017.<br>1017.<br>1017.<br>1017.<br>1017.<br>1017.<br>1017.<br>1017.<br>1017.<br>1017.<br>1017.<br>1017.<br>1017.<br>1017.<br>1017.<br>1017.<br>1017.<br>1017.<br>1017.<br>1017.<br>1017.<br>1017.<br>1017.<br>1017.<br>1017.<br>1017.<br>1017.<br>1017.<br>1017.<br>1017.<br>1017.<br>1017.<br>1017.<br>1017.<br>1017.<br>1017.<br>1017.<br>1017.<br>1017.<br>1017.<br>1017.<br>1017.<br>1017.<br>1017.<br>1017.<br>1017.<br>1017.<br>1017.<br>1017.<br>1017.<br>1017.<br>1017.<br>1017.<br>1017.<br>1017.<br>1017.<br>1017.<br>1017.<br>1017.<br>1017.<br>1017.<br>1017.<br>1017.<br>1017.<br>1017.<br>1017.<br>1017.<br>1017.<br>1017.<br>1017.<br>1017.<br>1017.<br>1017.<br>1017.<br>1017.<br>1017.<br>1017.<br>1017.<br>1017.<br>1017.<br>1017.<br>1017.<br>1017.<br>1017.<br>1017.<br>1017.<br>1017.<br>1017.<br>1017.<br>1017.<br>1017.<br>1017.<br>1017.<br>1017.<br>1017.<br>1017.<br>1017.<br>1017.<br>1017.<br>1017.<br>1017.<br>1017.<br>1017.<br>1017.<br>1017.<br>1017.<br>1017.<br>1017.<br>1017.<br>1017.<br>1017.<br>1017.<br>1017.<br>1017.<br>1017.<br>1017.<br>1017.<br>1017.<br>1017.<br>1017.<br>1017.<br>1017.<br>1017.<br>1017.<br>1017.<br>1017.<br>1017.<br>1017.<br>1017.<br>1017.<br>1017.<br>1017.<br>1017.<br>1017.<br>1017.<br>1017.<br>1017.<br>1017.<br>1017.<br>1017.<br>1017.<br>1017.<br>1017.<br>1017.<br>1017.<br>1017.<br>1017.<br>1017.<br>1017.<br>1017.<br>1017.<br>1017.<br>1017.<br>1017.<br>1017.<br>1017.<br>1017.<br>1017.<br>1017.<br>1017.<br>1017.<br>1017.<br>1017.<br>1017.<br>1017.<br>1017.<br>1017.<br>1017.<br>1017.<br>1017.<br>1017.<br>1017.<br>1017.<br>1017.<br>1017.<br>1017.<br>1017.<br>1017.<br>1017.<br>1017.<br>1017.<br>1017.<br>1017.<br>101 | 1085. 1011. 932. 863. 828. ( 944.) 794. 768. 770. 786. 770. 730. 741. 762. 706. 734. ( 735.) 686. 703. 709. 729. 688. [ 670. 678. 671. 672. 678. 678. 678. 640. 630. 616. | 666. 611. 616. 615. 625.) 625.) 6599. 599. 623. 713. 626.) 651. 610. 594. 6416.) 6593. 592. 591. 605. 604. 604. 604. 604. 604. 604. 604. 604 | \$83.<br>582.<br>697.<br>648.<br>609.<br>628.) (<br>580.<br>573.<br>577.<br>584.) (<br>575.<br>587.) (<br>572.<br>586.<br>587.<br>586.<br>587.<br>588.<br>589.<br>571.<br>572.<br>586.<br>589.<br>589.<br>589.<br>589.<br>570.<br>570.<br>570.<br>570.<br>570.<br>570.<br>570.<br>570.<br>570.<br>570.<br>570.<br>570.<br>570.<br>570.<br>570.<br>570.<br>570.<br>570.<br>570.<br>570.<br>570.<br>570.<br>570.<br>570.<br>570.<br>570.<br>570.<br>570.<br>570.<br>570.<br>570.<br>570.<br>570.<br>570.<br>570.<br>570.<br>570.<br>570.<br>570.<br>570.<br>570.<br>570.<br>570.<br>570.<br>570.<br>570.<br>570.<br>570.<br>570.<br>570.<br>570.<br>570.<br>570.<br>570.<br>570.<br>570.<br>570.<br>570.<br>570.<br>570.<br>570.<br>570.<br>570.<br>570.<br>570.<br>570.<br>570.<br>570.<br>570.<br>570.<br>570.<br>570.<br>570.<br>570.<br>570.<br>570.<br>570.<br>570.<br>570.<br>570.<br>570.<br>570.<br>570.<br>570.<br>570.<br>570.<br>570.<br>570.<br>570.<br>570.<br>570.<br>570.<br>570.<br>570.<br>570.<br>570.<br>570.<br>570.<br>570.<br>570.<br>570.<br>570.<br>570.<br>570.<br>570.<br>570.<br>570.<br>570.<br>570.<br>570.<br>570.<br>570.<br>570.<br>570.<br>570.<br>570.<br>570.<br>570.<br>570.<br>570.<br>570.<br>570.<br>570.<br>570.<br>570.<br>570.<br>570.<br>570.<br>570.<br>570.<br>570.<br>570.<br>570.<br>570.<br>570.<br>570.<br>570.<br>570.<br>570.<br>570.<br>570.<br>570.<br>570.<br>570.<br>570.<br>570.<br>570.<br>570.<br>570.<br>570.<br>570.<br>570.<br>570.<br>570.<br>570.<br>570.<br>570.<br>570.<br>570.<br>570.<br>570.<br>570.<br>570.<br>570.<br>570.<br>570.<br>570.<br>570.<br>570.<br>570.<br>570.<br>570.<br>570.<br>570.<br>570.<br>570.<br>570.<br>570.<br>570.<br>570.<br>570.<br>570.<br>570.<br>570.<br>570.<br>570.<br>570.<br>570.<br>570.<br>570.<br>570.<br>570.<br>570.<br>570.<br>570.<br>570.<br>570.<br>570.<br>570.<br>570.<br>570.<br>570.<br>570.<br>570.<br>570.<br>570.<br>570.<br>570.<br>570.<br>570.<br>570.<br>570.<br>570.<br>570.<br>570.<br>570.<br>570.<br>570.<br>570.<br>570.<br>570.<br>570.<br>570.<br>570.<br>570.<br>570.<br>570.<br>570.<br>570.<br>570.<br>570.<br>570.<br>570.<br>570.<br>570.<br>570.<br>570.<br>570.<br>570.<br>570.<br>570.<br>570.<br>570.<br>570.<br>570.<br>570.<br>570.<br>570.<br>570.<br>570.<br>570.<br>570.<br>570.<br>570.<br>570.<br>570.<br>570.<br>570.<br>570.<br>570.<br>570.<br>570.<br>570.<br>570.<br>570.<br>570.<br>570.<br>570.<br>570.<br>570.<br>570.<br>570.<br>570.<br>570.<br>570.<br>570.<br>570.<br>570.<br>570.<br>570.<br>570.<br>570.<br>570.<br>570.<br>570.<br>570.<br>570.<br>570.<br>570.<br>570.<br>570.<br>570.<br>570.<br>570.<br>570.<br>570.<br>570.<br>570.<br>570.<br>570.<br>570.<br>570.<br>570.<br>570.<br>570.<br>570.<br>570.<br>570.<br>570.<br>570.<br>570.<br>570.<br>570.<br>570 | 619.<br>672.<br>615.<br>565.<br>561.<br>606.<br>763.<br>659.<br>603.<br>6675.<br>630.<br>675.<br>676.<br>678.<br>678.<br>678.<br>678.<br>678.<br>678.<br>678.<br>678.<br>678.<br>678.<br>678.<br>678.<br>678.<br>678.<br>678.<br>678.<br>678.<br>678.<br>678.<br>678.<br>678.<br>678.<br>678.<br>678.<br>678.<br>678.<br>678.<br>678.<br>678.<br>678.<br>678.<br>678.<br>678.<br>678.<br>678.<br>678.<br>678.<br>678.<br>678.<br>678.<br>678.<br>678.<br>678.<br>678.<br>678.<br>678.<br>678.<br>678.<br>678.<br>678.<br>678.<br>678.<br>678.<br>678.<br>678.<br>678.<br>678.<br>678.<br>678.<br>678.<br>678.<br>678.<br>678.<br>678.<br>678.<br>678.<br>678.<br>678.<br>678.<br>678.<br>678.<br>678.<br>678.<br>678.<br>678.<br>678.<br>678.<br>678.<br>678.<br>678.<br>678.<br>678.<br>678.<br>678.<br>678.<br>678.<br>678.<br>678.<br>678.<br>678.<br>678.<br>678.<br>678.<br>678.<br>678.<br>678.<br>678.<br>678.<br>678.<br>678.<br>678.<br>678.<br>678.<br>678.<br>678.<br>678.<br>678.<br>678.<br>678.<br>678.<br>678.<br>678.<br>678.<br>678.<br>678.<br>678.<br>678.<br>678.<br>678.<br>678.<br>678.<br>678.<br>678.<br>678.<br>678.<br>678.<br>678.<br>678.<br>678.<br>678.<br>678.<br>678.<br>678.<br>678.<br>678.<br>678.<br>678.<br>678.<br>678.<br>678.<br>678.<br>678.<br>678.<br>678.<br>678.<br>678.<br>678.<br>678.<br>678.<br>678.<br>678.<br>678.<br>678.<br>678.<br>678.<br>678.<br>678.<br>678.<br>678.<br>678.<br>678.<br>678.<br>678.<br>678.<br>678.<br>678.<br>678.<br>678.<br>678.<br>678.<br>678.<br>678.<br>678.<br>678.<br>678.<br>678.<br>678.<br>678.<br>678.<br>678.<br>678.<br>678.<br>678.<br>678.<br>678.<br>678.<br>678.<br>678.<br>678.<br>678.<br>678.<br>678.<br>678.<br>678.<br>678.<br>678.<br>678.<br>678.<br>678.<br>678.<br>678.<br>678.<br>678.<br>678.<br>678.<br>678.<br>678.<br>678.<br>678.<br>678.<br>678.<br>678.<br>678.<br>678.<br>678.<br>678.<br>678.<br>678.<br>678.<br>678.<br>678.<br>678.<br>678.<br>678.<br>678.<br>678.<br>678.<br>678.<br>678.<br>678.<br>678.<br>678.<br>678.<br>678.<br>678.<br>678.<br>678.<br>678.<br>678.<br>678.<br>678.<br>678.<br>678.<br>678.<br>678.<br>678.<br>678.<br>678.<br>678.<br>678.<br>678.<br>678.<br>678.<br>678.<br>678.<br>678.<br>678.<br>678.<br>678.<br>678.<br>678.<br>678.<br>678.<br>678.<br>678.<br>678.<br>678.<br>678.<br>678.<br>678.<br>678.<br>678.<br>678.<br>678.<br>678.<br>678.<br>678.<br>678.<br>678.<br>678.<br>678.<br>678.<br>678.<br>678.<br>678.<br>678.<br>678.<br>678.<br>678.<br>678.<br>678.<br>678.<br>678.<br>678.<br>678.<br>678.<br>678.<br>678.<br>678.<br>678.<br>678.<br>678.<br>678.<br>678.<br>678.<br>678.<br>678.<br>678.<br>678.<br>678.<br>678.<br>678.<br>678.<br>678.<br>678.<br>678.<br>678.<br>678.<br>678.<br>678.<br>678.<br>678.<br>678.<br>678.<br>678.<br>678.<br>678.<br>678. | 585.<br>554.<br>550.<br>681.<br>623.<br>599.<br>548.<br>548.<br>548.<br>1092.<br>( 720.)<br>1044.<br>943.<br>957.<br>978.<br>901.<br>( 965.)<br>882.<br>830.<br>758. | 1517.<br>1491.<br>1529.<br>2239.<br>2242.<br>(1808.)<br>2191.<br>2191.<br>2197.<br>2099.<br>2788.<br>2854.<br>(2411.)<br>2941.<br>2941.<br>3216.<br>3036.<br>2842.<br>(2996.)<br>2659.<br>2536.<br>2524.<br>2529.<br>2536.<br>2529.<br>2656.<br>2656.<br>2483.<br>2295. | 1742. 16477. 1645. 1628. 1506. 1640.) 1602. 1642. 1601. 1603. 1679. ( 1625.) 1642. 1967. 1963. ( 1811.) 2045. 1912. 1947. 2033. 1926. 1977.) 1863. 2053. 2319. 2241. |
| 31                                                                      | 1948.<br>1844.<br>( 1875. )                                                                                                                                                                                                              | ) ( 3194.)                                                                                                                                                                          | 3195.<br>3042.<br>( 2967.                                                                                                                                                                                                                                                                                                                                                                                                                                                                                                                                                                                                                                                                                                                                                                                                                                                                                                                                                                                                                                                                                                                                                                                                                                                                                                                                                                                                                                                                                                                                                                                                                                                                                                                                                                                                                                                                                                                                                                                                                                                                                                                                                                                                                                                                                                                                                                                                                                                                                                                                                                                                                                                                                                                                                                                                                                                                                                                                                                                                                                                                                                                                                              | 1345.<br>) [ 1289. ]                                                                                                                                                                                      | 815.<br>835.<br>( 832.)                                                                                                                                                                                                                                                                                                                                                                                                                                                                                                                                                                                                                                                                                                                                                                                                                                                                                                                                                                                                                                                                                                                                                                                                                                                                                                                                                                                                                                                                                                                                                                                                                                                                                                                                                                                                                                                                                                                                                                                                                                                                                                                                                                                                                                                                                                                                                                                                                                                                                                                                                                                                                                                                                                              | 711.<br>( 650.)                                                                                                                                                           | 599.<br>583.<br>( 593.) (                                                                                                                    | 660.<br>606.) (                                                                                                                                                                                                                                                                                                                                                                                                                                                                                                                                                                                                                                                                                                                                                                                                                                                                                                                                                                                                                                                                                                                                                                                                                                                                                                                                                                                                                                                                                                                                                                                                                                                                                                                                                                                                                                                                                                                                                                                                                                                                                                                                                                                                                                                                                                                                                                                                                                                                                                                                                                                                                                                                                                                                                                                                                       | 554.)                                                                                                                                                                                                                                                                                                                                                                                                                                                                                                                                                                                                                                                                                                                                                                                                                                                                                                                                                                                                                                                                                                                                                                                                                                                                                                                                                                                                                                                                                                                                                                                                                                                                                                                                                                                                                                                                                                                                                                                                                                                                                                                                                                                                                                                                                                                                                                                                                                                                                                                                                                                                                                                                                                                                                                                                                                 | 1296.<br>(1311.)                                                                                                                                                     | ( 1735. )                                                                                                                                                                                                                                                               | 3226.<br>( 2923.)                                                                                                                                                    |
| ror.                                                                    | 86398.                                                                                                                                                                                                                                   | 96275.                                                                                                                                                                              | 86492.                                                                                                                                                                                                                                                                                                                                                                                                                                                                                                                                                                                                                                                                                                                                                                                                                                                                                                                                                                                                                                                                                                                                                                                                                                                                                                                                                                                                                                                                                                                                                                                                                                                                                                                                                                                                                                                                                                                                                                                                                                                                                                                                                                                                                                                                                                                                                                                                                                                                                                                                                                                                                                                                                                                                                                                                                                                                                                                                                                                                                                                                                                                                                                                 | 50478.                                                                                                                                                                                                    | 34428.                                                                                                                                                                                                                                                                                                                                                                                                                                                                                                                                                                                                                                                                                                                                                                                                                                                                                                                                                                                                                                                                                                                                                                                                                                                                                                                                                                                                                                                                                                                                                                                                                                                                                                                                                                                                                                                                                                                                                                                                                                                                                                                                                                                                                                                                                                                                                                                                                                                                                                                                                                                                                                                                                                                               | 22443.                                                                                                                                                                    | 19003.                                                                                                                                       | 18369.                                                                                                                                                                                                                                                                                                                                                                                                                                                                                                                                                                                                                                                                                                                                                                                                                                                                                                                                                                                                                                                                                                                                                                                                                                                                                                                                                                                                                                                                                                                                                                                                                                                                                                                                                                                                                                                                                                                                                                                                                                                                                                                                                                                                                                                                                                                                                                                                                                                                                                                                                                                                                                                                                                                                                                                                                                | 18647.                                                                                                                                                                                                                                                                                                                                                                                                                                                                                                                                                                                                                                                                                                                                                                                                                                                                                                                                                                                                                                                                                                                                                                                                                                                                                                                                                                                                                                                                                                                                                                                                                                                                                                                                                                                                                                                                                                                                                                                                                                                                                                                                                                                                                                                                                                                                                                                                                                                                                                                                                                                                                                                                                                                                                                                                                                | 26981.                                                                                                                                                               | 69819.                                                                                                                                                                                                                                                                  | 64002.                                                                                                                                                               |
| HEAN                                                                    | 2787.                                                                                                                                                                                                                                    | 3438.                                                                                                                                                                               | 2790.                                                                                                                                                                                                                                                                                                                                                                                                                                                                                                                                                                                                                                                                                                                                                                                                                                                                                                                                                                                                                                                                                                                                                                                                                                                                                                                                                                                                                                                                                                                                                                                                                                                                                                                                                                                                                                                                                                                                                                                                                                                                                                                                                                                                                                                                                                                                                                                                                                                                                                                                                                                                                                                                                                                                                                                                                                                                                                                                                                                                                                                                                                                                                                                  | 1683.                                                                                                                                                                                                     | 1111.                                                                                                                                                                                                                                                                                                                                                                                                                                                                                                                                                                                                                                                                                                                                                                                                                                                                                                                                                                                                                                                                                                                                                                                                                                                                                                                                                                                                                                                                                                                                                                                                                                                                                                                                                                                                                                                                                                                                                                                                                                                                                                                                                                                                                                                                                                                                                                                                                                                                                                                                                                                                                                                                                                                                | 748.                                                                                                                                                                      | 613.                                                                                                                                         | 593.                                                                                                                                                                                                                                                                                                                                                                                                                                                                                                                                                                                                                                                                                                                                                                                                                                                                                                                                                                                                                                                                                                                                                                                                                                                                                                                                                                                                                                                                                                                                                                                                                                                                                                                                                                                                                                                                                                                                                                                                                                                                                                                                                                                                                                                                                                                                                                                                                                                                                                                                                                                                                                                                                                                                                                                                                                  | 622.                                                                                                                                                                                                                                                                                                                                                                                                                                                                                                                                                                                                                                                                                                                                                                                                                                                                                                                                                                                                                                                                                                                                                                                                                                                                                                                                                                                                                                                                                                                                                                                                                                                                                                                                                                                                                                                                                                                                                                                                                                                                                                                                                                                                                                                                                                                                                                                                                                                                                                                                                                                                                                                                                                                                                                                                                                  | 870.                                                                                                                                                                 | 2327.                                                                                                                                                                                                                                                                   | 2065.                                                                                                                                                                |
| NRX.                                                                    | 5933.                                                                                                                                                                                                                                    | 7529.                                                                                                                                                                               | 3270.                                                                                                                                                                                                                                                                                                                                                                                                                                                                                                                                                                                                                                                                                                                                                                                                                                                                                                                                                                                                                                                                                                                                                                                                                                                                                                                                                                                                                                                                                                                                                                                                                                                                                                                                                                                                                                                                                                                                                                                                                                                                                                                                                                                                                                                                                                                                                                                                                                                                                                                                                                                                                                                                                                                                                                                                                                                                                                                                                                                                                                                                                                                                                                                  | 2870.                                                                                                                                                                                                     | 1717.                                                                                                                                                                                                                                                                                                                                                                                                                                                                                                                                                                                                                                                                                                                                                                                                                                                                                                                                                                                                                                                                                                                                                                                                                                                                                                                                                                                                                                                                                                                                                                                                                                                                                                                                                                                                                                                                                                                                                                                                                                                                                                                                                                                                                                                                                                                                                                                                                                                                                                                                                                                                                                                                                                                                | 1085.                                                                                                                                                                     | 713.                                                                                                                                         | 697.                                                                                                                                                                                                                                                                                                                                                                                                                                                                                                                                                                                                                                                                                                                                                                                                                                                                                                                                                                                                                                                                                                                                                                                                                                                                                                                                                                                                                                                                                                                                                                                                                                                                                                                                                                                                                                                                                                                                                                                                                                                                                                                                                                                                                                                                                                                                                                                                                                                                                                                                                                                                                                                                                                                                                                                                                                  | 796.                                                                                                                                                                                                                                                                                                                                                                                                                                                                                                                                                                                                                                                                                                                                                                                                                                                                                                                                                                                                                                                                                                                                                                                                                                                                                                                                                                                                                                                                                                                                                                                                                                                                                                                                                                                                                                                                                                                                                                                                                                                                                                                                                                                                                                                                                                                                                                                                                                                                                                                                                                                                                                                                                                                                                                                                                                  | 1416.                                                                                                                                                                | 3216.                                                                                                                                                                                                                                                                   | 3311.                                                                                                                                                                |
|                                                                         |                                                                                                                                                                                                                                          |                                                                                                                                                                                     | 2.00                                                                                                                                                                                                                                                                                                                                                                                                                                                                                                                                                                                                                                                                                                                                                                                                                                                                                                                                                                                                                                                                                                                                                                                                                                                                                                                                                                                                                                                                                                                                                                                                                                                                                                                                                                                                                                                                                                                                                                                                                                                                                                                                                                                                                                                                                                                                                                                                                                                                                                                                                                                                                                                                                                                                                                                                                                                                                                                                                                                                                                                                                                                                                                                   |                                                                                                                                                                                                           | 907                                                                                                                                                                                                                                                                                                                                                                                                                                                                                                                                                                                                                                                                                                                                                                                                                                                                                                                                                                                                                                                                                                                                                                                                                                                                                                                                                                                                                                                                                                                                                                                                                                                                                                                                                                                                                                                                                                                                                                                                                                                                                                                                                                                                                                                                                                                                                                                                                                                                                                                                                                                                                                                                                                                                  | 414                                                                                                                                                                       | 607                                                                                                                                          | E 4 1                                                                                                                                                                                                                                                                                                                                                                                                                                                                                                                                                                                                                                                                                                                                                                                                                                                                                                                                                                                                                                                                                                                                                                                                                                                                                                                                                                                                                                                                                                                                                                                                                                                                                                                                                                                                                                                                                                                                                                                                                                                                                                                                                                                                                                                                                                                                                                                                                                                                                                                                                                                                                                                                                                                                                                                                                                 | 663                                                                                                                                                                                                                                                                                                                                                                                                                                                                                                                                                                                                                                                                                                                                                                                                                                                                                                                                                                                                                                                                                                                                                                                                                                                                                                                                                                                                                                                                                                                                                                                                                                                                                                                                                                                                                                                                                                                                                                                                                                                                                                                                                                                                                                                                                                                                                                                                                                                                                                                                                                                                                                                                                                                                                                                                                                   | 649                                                                                                                                                                  | 1449                                                                                                                                                                                                                                                                    | 1504                                                                                                                                                                 |