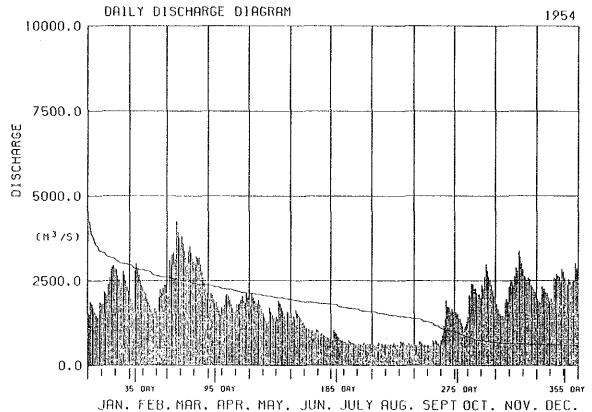

## (2)-2 Ashaninga

HIN.

ASHANINGA DAILY DISCHARGE

|                                                                         | DAILY                                                                                                                                                                                                                                    | DISCH                                                                                                                                                                               | ARGE                                                                                                                                                                                                                                                                                                                                                                                                                                                                                                                                                                                                                                                                                                                                                                                                                                                                                                                                                                                                                                                                                                                                                                                                                                                                                                                                                                                                                                                                                                                                                                                                                                                                                                                                                                                                                                                                                                                                                                                                                                                                                                                                                                                                                                                                                                                                                                                                                                                                                                                                                                                                                                                                                                                                                                                                                                                                                                                                                                                                                                                                                                                                                                                   | TABLE                                                                                                                                                                                                     | (С.                                                                                                                                                                                                                                                                                                                                                                                                                                                                                                                                                                                                                                                                                                                                                                                                                                                                                                                                                                                                                                                                                                                                                                                                                                                                                                                                                                                                                                                                                                                                                                                                                                                                                                                                                                                                                                                                                                                                                                                                                                                                                                                                                                                                                                                                                                                                                                                                                                                                                                                                                                                                                                                                                                                                  | A. ≕                                                                                                                                                                      | 107780                                                                                                                                       | KM <sup>2</sup> )                                                                                                                                                                                                                                                                                                                                                                                                                                                                                                                                                                                                                                                                                                                                                                                                                                                                                                                                                                                                                                                                                                                                                                                                                                                                                                                                                                                                                                                                                                                                                                                                                                                                                                                                                                                                                                                                                                                                                                                                                                                                                                                                                                                                                                                                                                                                                                                                                                                                                                                                                                                                                                                                                                                                                                                                                     | (UN                                                                                                                                                                                                                                                                                                                                                                                                                                                                                                                                                                                                                                                                                                                                                                                                                                                                                                                                                                                                                                                                                                                                                                                                                                                                                                                                                                                                                                                                                                                                                                                                                                                                                                                                                                                                                                                                                                                                                                                                                                                                                                                                                                                                                                                                                                                                                                                                                                                                                                                                                                                                                                                                                                                                                                                                                                   | II:M3                                                                                                                                                                | /\$]                                                                                                                                                                                                                                                                    | 1951                                                                                                                                                                 |
|-------------------------------------------------------------------------|------------------------------------------------------------------------------------------------------------------------------------------------------------------------------------------------------------------------------------------|-------------------------------------------------------------------------------------------------------------------------------------------------------------------------------------|----------------------------------------------------------------------------------------------------------------------------------------------------------------------------------------------------------------------------------------------------------------------------------------------------------------------------------------------------------------------------------------------------------------------------------------------------------------------------------------------------------------------------------------------------------------------------------------------------------------------------------------------------------------------------------------------------------------------------------------------------------------------------------------------------------------------------------------------------------------------------------------------------------------------------------------------------------------------------------------------------------------------------------------------------------------------------------------------------------------------------------------------------------------------------------------------------------------------------------------------------------------------------------------------------------------------------------------------------------------------------------------------------------------------------------------------------------------------------------------------------------------------------------------------------------------------------------------------------------------------------------------------------------------------------------------------------------------------------------------------------------------------------------------------------------------------------------------------------------------------------------------------------------------------------------------------------------------------------------------------------------------------------------------------------------------------------------------------------------------------------------------------------------------------------------------------------------------------------------------------------------------------------------------------------------------------------------------------------------------------------------------------------------------------------------------------------------------------------------------------------------------------------------------------------------------------------------------------------------------------------------------------------------------------------------------------------------------------------------------------------------------------------------------------------------------------------------------------------------------------------------------------------------------------------------------------------------------------------------------------------------------------------------------------------------------------------------------------------------------------------------------------------------------------------------------|-----------------------------------------------------------------------------------------------------------------------------------------------------------------------------------------------------------|--------------------------------------------------------------------------------------------------------------------------------------------------------------------------------------------------------------------------------------------------------------------------------------------------------------------------------------------------------------------------------------------------------------------------------------------------------------------------------------------------------------------------------------------------------------------------------------------------------------------------------------------------------------------------------------------------------------------------------------------------------------------------------------------------------------------------------------------------------------------------------------------------------------------------------------------------------------------------------------------------------------------------------------------------------------------------------------------------------------------------------------------------------------------------------------------------------------------------------------------------------------------------------------------------------------------------------------------------------------------------------------------------------------------------------------------------------------------------------------------------------------------------------------------------------------------------------------------------------------------------------------------------------------------------------------------------------------------------------------------------------------------------------------------------------------------------------------------------------------------------------------------------------------------------------------------------------------------------------------------------------------------------------------------------------------------------------------------------------------------------------------------------------------------------------------------------------------------------------------------------------------------------------------------------------------------------------------------------------------------------------------------------------------------------------------------------------------------------------------------------------------------------------------------------------------------------------------------------------------------------------------------------------------------------------------------------------------------------------------|---------------------------------------------------------------------------------------------------------------------------------------------------------------------------|----------------------------------------------------------------------------------------------------------------------------------------------|---------------------------------------------------------------------------------------------------------------------------------------------------------------------------------------------------------------------------------------------------------------------------------------------------------------------------------------------------------------------------------------------------------------------------------------------------------------------------------------------------------------------------------------------------------------------------------------------------------------------------------------------------------------------------------------------------------------------------------------------------------------------------------------------------------------------------------------------------------------------------------------------------------------------------------------------------------------------------------------------------------------------------------------------------------------------------------------------------------------------------------------------------------------------------------------------------------------------------------------------------------------------------------------------------------------------------------------------------------------------------------------------------------------------------------------------------------------------------------------------------------------------------------------------------------------------------------------------------------------------------------------------------------------------------------------------------------------------------------------------------------------------------------------------------------------------------------------------------------------------------------------------------------------------------------------------------------------------------------------------------------------------------------------------------------------------------------------------------------------------------------------------------------------------------------------------------------------------------------------------------------------------------------------------------------------------------------------------------------------------------------------------------------------------------------------------------------------------------------------------------------------------------------------------------------------------------------------------------------------------------------------------------------------------------------------------------------------------------------------------------------------------------------------------------------------------------------------|---------------------------------------------------------------------------------------------------------------------------------------------------------------------------------------------------------------------------------------------------------------------------------------------------------------------------------------------------------------------------------------------------------------------------------------------------------------------------------------------------------------------------------------------------------------------------------------------------------------------------------------------------------------------------------------------------------------------------------------------------------------------------------------------------------------------------------------------------------------------------------------------------------------------------------------------------------------------------------------------------------------------------------------------------------------------------------------------------------------------------------------------------------------------------------------------------------------------------------------------------------------------------------------------------------------------------------------------------------------------------------------------------------------------------------------------------------------------------------------------------------------------------------------------------------------------------------------------------------------------------------------------------------------------------------------------------------------------------------------------------------------------------------------------------------------------------------------------------------------------------------------------------------------------------------------------------------------------------------------------------------------------------------------------------------------------------------------------------------------------------------------------------------------------------------------------------------------------------------------------------------------------------------------------------------------------------------------------------------------------------------------------------------------------------------------------------------------------------------------------------------------------------------------------------------------------------------------------------------------------------------------------------------------------------------------------------------------------------------------------------------------------------------------------------------------------------------------|----------------------------------------------------------------------------------------------------------------------------------------------------------------------|-------------------------------------------------------------------------------------------------------------------------------------------------------------------------------------------------------------------------------------------------------------------------|----------------------------------------------------------------------------------------------------------------------------------------------------------------------|
| DRY                                                                     | JAN.                                                                                                                                                                                                                                     | FEB.                                                                                                                                                                                | MAR.                                                                                                                                                                                                                                                                                                                                                                                                                                                                                                                                                                                                                                                                                                                                                                                                                                                                                                                                                                                                                                                                                                                                                                                                                                                                                                                                                                                                                                                                                                                                                                                                                                                                                                                                                                                                                                                                                                                                                                                                                                                                                                                                                                                                                                                                                                                                                                                                                                                                                                                                                                                                                                                                                                                                                                                                                                                                                                                                                                                                                                                                                                                                                                                   | APR.                                                                                                                                                                                                      | MAY.                                                                                                                                                                                                                                                                                                                                                                                                                                                                                                                                                                                                                                                                                                                                                                                                                                                                                                                                                                                                                                                                                                                                                                                                                                                                                                                                                                                                                                                                                                                                                                                                                                                                                                                                                                                                                                                                                                                                                                                                                                                                                                                                                                                                                                                                                                                                                                                                                                                                                                                                                                                                                                                                                                                                 | JUN.                                                                                                                                                                      | JULY                                                                                                                                         | AUG.                                                                                                                                                                                                                                                                                                                                                                                                                                                                                                                                                                                                                                                                                                                                                                                                                                                                                                                                                                                                                                                                                                                                                                                                                                                                                                                                                                                                                                                                                                                                                                                                                                                                                                                                                                                                                                                                                                                                                                                                                                                                                                                                                                                                                                                                                                                                                                                                                                                                                                                                                                                                                                                                                                                                                                                                                                  | SEPT                                                                                                                                                                                                                                                                                                                                                                                                                                                                                                                                                                                                                                                                                                                                                                                                                                                                                                                                                                                                                                                                                                                                                                                                                                                                                                                                                                                                                                                                                                                                                                                                                                                                                                                                                                                                                                                                                                                                                                                                                                                                                                                                                                                                                                                                                                                                                                                                                                                                                                                                                                                                                                                                                                                                                                                                                                  | OCT.                                                                                                                                                                 | NOV.                                                                                                                                                                                                                                                                    | DEC.                                                                                                                                                                 |
| 08Y<br>123345<br>678910<br>111233145<br>1171189<br>20 212234<br>2171289 | 2557.<br>2846.<br>2738.<br>2686.<br>2789.<br>2723.<br>2898.<br>5933.<br>3791.<br>3412.<br>3721.<br>3479.<br>3212.<br>(3483.)<br>2446.<br>2830.<br>2646.<br>2830.<br>2646.<br>2830.<br>2646.<br>2830.<br>2646.<br>2830.<br>2646.<br>2830. | FEB.  1737, 1633, 1828, 1986, 2199, 161877, 2151, 2412, 2663, 2777, 2930, 16356, 3568, 3568, 7529, 4240, 16366, 5722, 4561, 4263, 4261, 4022, 3755, 3328, 16305, 13259, 3162, 3162, | 3033,<br>3064,<br>2903,<br>2761,<br>2593,<br>(2871,<br>2432,<br>2432,<br>2432,<br>2432,<br>2442,<br>(2497,<br>2733,<br>2630,<br>2711,<br>2722,<br>2715,<br>(2702,<br>2734,<br>3270,<br>3117,<br>32953,<br>2773,<br>(2698,<br>2949,<br>2958,<br>2958,<br>2742,<br>2734,<br>2737,<br>(2698,<br>2958,<br>2958,<br>2958,<br>2958,<br>2958,<br>2958,<br>2958,<br>2958,<br>2958,<br>2958,<br>2958,<br>2958,<br>2958,<br>2958,<br>2958,<br>2958,<br>2958,<br>2958,<br>2958,<br>2958,<br>2958,<br>2958,<br>2958,<br>2958,<br>2958,<br>2958,<br>2958,<br>2958,<br>2958,<br>2958,<br>2958,<br>2958,<br>2958,<br>2958,<br>2958,<br>2958,<br>2958,<br>2958,<br>2958,<br>2958,<br>2958,<br>2958,<br>2958,<br>2958,<br>2958,<br>2958,<br>2958,<br>2958,<br>2958,<br>2958,<br>2958,<br>2958,<br>2958,<br>2958,<br>2958,<br>2958,<br>2958,<br>2958,<br>2958,<br>2958,<br>2958,<br>2958,<br>2958,<br>2958,<br>2958,<br>2958,<br>2958,<br>2958,<br>2958,<br>2958,<br>2958,<br>2958,<br>2958,<br>2958,<br>2958,<br>2958,<br>2958,<br>2958,<br>2958,<br>2958,<br>2958,<br>2958,<br>2958,<br>2958,<br>2958,<br>2958,<br>2958,<br>2958,<br>2958,<br>2958,<br>2958,<br>2958,<br>2958,<br>2958,<br>2958,<br>2958,<br>2958,<br>2958,<br>2958,<br>2958,<br>2958,<br>2958,<br>2958,<br>2958,<br>2958,<br>2958,<br>2958,<br>2958,<br>2958,<br>2958,<br>2958,<br>2958,<br>2958,<br>2958,<br>2958,<br>2958,<br>2958,<br>2958,<br>2958,<br>2958,<br>2958,<br>2958,<br>2958,<br>2958,<br>2958,<br>2958,<br>2958,<br>2958,<br>2958,<br>2958,<br>2958,<br>2958,<br>2958,<br>2958,<br>2958,<br>2958,<br>2958,<br>2958,<br>2958,<br>2958,<br>2958,<br>2958,<br>2958,<br>2958,<br>2958,<br>2958,<br>2958,<br>2958,<br>2958,<br>2958,<br>2958,<br>2958,<br>2958,<br>2958,<br>2958,<br>2958,<br>2958,<br>2958,<br>2958,<br>2958,<br>2958,<br>2958,<br>2958,<br>2958,<br>2958,<br>2958,<br>2958,<br>2958,<br>2958,<br>2958,<br>2958,<br>2958,<br>2958,<br>2958,<br>2958,<br>2958,<br>2958,<br>2958,<br>2958,<br>2958,<br>2958,<br>2958,<br>2958,<br>2958,<br>2958,<br>2958,<br>2958,<br>2958,<br>2958,<br>2958,<br>2958,<br>2958,<br>2958,<br>2958,<br>2958,<br>2958,<br>2958,<br>2958,<br>2958,<br>2958,<br>2958,<br>2958,<br>2958,<br>2958,<br>2958,<br>2958,<br>2958,<br>2958,<br>2958,<br>2958,<br>2958,<br>2958,<br>2958,<br>2958,<br>2958,<br>2958,<br>2958,<br>2958,<br>2958,<br>2958,<br>2958,<br>2958,<br>2958,<br>2958,<br>2958,<br>2958,<br>2958,<br>2958,<br>2958,<br>2958,<br>2958,<br>2958,<br>2958,<br>2958,<br>2958,<br>2958,<br>2958,<br>2958,<br>2958,<br>2958,<br>2958,<br>2958,<br>2958,<br>2958,<br>2958,<br>2958,<br>2958,<br>2958,<br>2958,<br>2958,<br>2958,<br>2958,<br>2958,<br>2958,<br>2958,<br>2958,<br>2958,<br>2958,<br>2958,<br>2958,<br>2958,<br>2958,<br>2958,<br>2958,<br>2958,<br>2958,<br>2958,<br>2958,<br>2958,<br>2958,<br>2958,<br>2958,<br>2958,<br>2958,<br>2958,<br>2958,<br>2958,<br>2958,<br>2958,<br>2958,<br>2958,<br>2958,<br>2958,<br>2958,<br>2958,<br>2958,<br>2958,<br>2958,<br>2958,<br>2958,<br>2958,<br>2958,<br>2958,<br>2958,<br>2958,<br>2958,<br>2958,<br>2958,<br>2958,<br>2958,<br>2958,<br>2958,<br>2958,<br>2958,<br>2958,<br>2958,<br>2958,<br>2958,<br>2958, | 2870. 2816. 2816. 2475. 2496. 2213. 2055. 1905. 1814. 1743. (1946.) 1616. 1495. 1411. 1427. 1563. (1502.) 1526. 1482. 1482. 1423. 1388. (1456.) 1388. (1456.) 1336. 1266. 1287. 1223. 1216. (1260.) 1189. | 1325.<br>1397.<br>1317.<br>1261.<br>1196.<br>(1299.)<br>1132.<br>1070.<br>1717.<br>1595.<br>1496.<br>(1402.)<br>1403.<br>1318.<br>1236.<br>1108.<br>(1245.)<br>1017.<br>1017.<br>1017.<br>1017.<br>1017.<br>1017.<br>1017.<br>1017.<br>1017.<br>1017.<br>1017.<br>1017.<br>1017.<br>1017.<br>1017.<br>1017.<br>1017.<br>1017.<br>1017.<br>1017.<br>1017.<br>1017.<br>1017.<br>1017.<br>1017.<br>1017.<br>1017.<br>1017.<br>1017.<br>1017.<br>1017.<br>1017.<br>1017.<br>1017.<br>1017.<br>1017.<br>1017.<br>1017.<br>1017.<br>1017.<br>1017.<br>1017.<br>1017.<br>1017.<br>1017.<br>1017.<br>1017.<br>1017.<br>1017.<br>1017.<br>1017.<br>1017.<br>1017.<br>1017.<br>1017.<br>1017.<br>1017.<br>1017.<br>1017.<br>1017.<br>1017.<br>1017.<br>1017.<br>1017.<br>1017.<br>1017.<br>1017.<br>1017.<br>1017.<br>1017.<br>1017.<br>1017.<br>1017.<br>1017.<br>1017.<br>1017.<br>1017.<br>1017.<br>1017.<br>1017.<br>1017.<br>1017.<br>1017.<br>1017.<br>1017.<br>1017.<br>1017.<br>1017.<br>1017.<br>1017.<br>1017.<br>1017.<br>1017.<br>1017.<br>1017.<br>1017.<br>1017.<br>1017.<br>1017.<br>1017.<br>1017.<br>1017.<br>1017.<br>1017.<br>1017.<br>1017.<br>1017.<br>1017.<br>1017.<br>1017.<br>1017.<br>1017.<br>1017.<br>1017.<br>1017.<br>1017.<br>1017.<br>1017.<br>1017.<br>1017.<br>1017.<br>1017.<br>1017.<br>1017.<br>1017.<br>1017.<br>1017.<br>1017.<br>1017.<br>1017.<br>1017.<br>1017.<br>1017.<br>1017.<br>1017.<br>1017.<br>1017.<br>1017.<br>1017.<br>1017.<br>1017.<br>1017.<br>1017.<br>1017.<br>1017.<br>1017.<br>1017.<br>1017.<br>1017.<br>1017.<br>1017.<br>1017.<br>1017.<br>1017.<br>1017.<br>1017.<br>1017.<br>1017.<br>1017.<br>1017.<br>1017.<br>1017.<br>1017.<br>1017.<br>1017.<br>1017.<br>1017.<br>1017.<br>1017.<br>1017.<br>1017.<br>1017.<br>1017.<br>1017.<br>1017.<br>1017.<br>1017.<br>1017.<br>1017.<br>1017.<br>1017.<br>1017.<br>1017.<br>1017.<br>1017.<br>1017.<br>1017.<br>1017.<br>1017.<br>1017.<br>1017.<br>1017.<br>1017.<br>1017.<br>1017.<br>1017.<br>1017.<br>1017.<br>1017.<br>1017.<br>1017.<br>1017.<br>1017.<br>1017.<br>1017.<br>1017.<br>1017.<br>1017.<br>1017.<br>1017.<br>1017.<br>1017.<br>1017.<br>1017.<br>1017.<br>1017.<br>1017.<br>1017.<br>1017.<br>1017.<br>1017.<br>1017.<br>1017.<br>1017.<br>1017.<br>1017.<br>1017.<br>1017.<br>1017.<br>1017.<br>1017.<br>1017.<br>1017.<br>1017.<br>1017.<br>1017.<br>1017.<br>1017.<br>1017.<br>1017.<br>1017.<br>1017.<br>1017.<br>1017.<br>1017.<br>1017.<br>1017.<br>1017.<br>1017.<br>1017.<br>1017.<br>1017.<br>1017.<br>1017.<br>1017.<br>1017.<br>1017.<br>1017.<br>1017.<br>1017.<br>1017.<br>1017.<br>1017.<br>1017.<br>1017.<br>1017.<br>1017.<br>1017.<br>1017.<br>1017.<br>1017.<br>1017.<br>1017.<br>1017.<br>101 | 1085. 1011. 932. 863. 828. ( 944.) 794. 768. 770. 786. 770. 730. 741. 762. 706. 734. ( 735.) 686. 703. 709. 729. 688. [ 670. 678. 671. 672. 678. 678. 678. 640. 630. 616. | 666. 611. 616. 615. 625.) 625.) 6599. 599. 623. 713. 626.) 651. 610. 594. 6416.) 6593. 592. 591. 605. 604. 604. 604. 604. 604. 604. 604. 604 | \$83.<br>582.<br>697.<br>648.<br>609.<br>628.) (<br>580.<br>573.<br>577.<br>584.) (<br>575.<br>587.) (<br>572.<br>586.<br>587.<br>586.<br>587.<br>588.<br>589.<br>571.<br>572.<br>586.<br>589.<br>589.<br>589.<br>589.<br>570.<br>570.<br>570.<br>570.<br>570.<br>570.<br>570.<br>570.<br>570.<br>570.<br>570.<br>570.<br>570.<br>570.<br>570.<br>570.<br>570.<br>570.<br>570.<br>570.<br>570.<br>570.<br>570.<br>570.<br>570.<br>570.<br>570.<br>570.<br>570.<br>570.<br>570.<br>570.<br>570.<br>570.<br>570.<br>570.<br>570.<br>570.<br>570.<br>570.<br>570.<br>570.<br>570.<br>570.<br>570.<br>570.<br>570.<br>570.<br>570.<br>570.<br>570.<br>570.<br>570.<br>570.<br>570.<br>570.<br>570.<br>570.<br>570.<br>570.<br>570.<br>570.<br>570.<br>570.<br>570.<br>570.<br>570.<br>570.<br>570.<br>570.<br>570.<br>570.<br>570.<br>570.<br>570.<br>570.<br>570.<br>570.<br>570.<br>570.<br>570.<br>570.<br>570.<br>570.<br>570.<br>570.<br>570.<br>570.<br>570.<br>570.<br>570.<br>570.<br>570.<br>570.<br>570.<br>570.<br>570.<br>570.<br>570.<br>570.<br>570.<br>570.<br>570.<br>570.<br>570.<br>570.<br>570.<br>570.<br>570.<br>570.<br>570.<br>570.<br>570.<br>570.<br>570.<br>570.<br>570.<br>570.<br>570.<br>570.<br>570.<br>570.<br>570.<br>570.<br>570.<br>570.<br>570.<br>570.<br>570.<br>570.<br>570.<br>570.<br>570.<br>570.<br>570.<br>570.<br>570.<br>570.<br>570.<br>570.<br>570.<br>570.<br>570.<br>570.<br>570.<br>570.<br>570.<br>570.<br>570.<br>570.<br>570.<br>570.<br>570.<br>570.<br>570.<br>570.<br>570.<br>570.<br>570.<br>570.<br>570.<br>570.<br>570.<br>570.<br>570.<br>570.<br>570.<br>570.<br>570.<br>570.<br>570.<br>570.<br>570.<br>570.<br>570.<br>570.<br>570.<br>570.<br>570.<br>570.<br>570.<br>570.<br>570.<br>570.<br>570.<br>570.<br>570.<br>570.<br>570.<br>570.<br>570.<br>570.<br>570.<br>570.<br>570.<br>570.<br>570.<br>570.<br>570.<br>570.<br>570.<br>570.<br>570.<br>570.<br>570.<br>570.<br>570.<br>570.<br>570.<br>570.<br>570.<br>570.<br>570.<br>570.<br>570.<br>570.<br>570.<br>570.<br>570.<br>570.<br>570.<br>570.<br>570.<br>570.<br>570.<br>570.<br>570.<br>570.<br>570.<br>570.<br>570.<br>570.<br>570.<br>570.<br>570.<br>570.<br>570.<br>570.<br>570.<br>570.<br>570.<br>570.<br>570.<br>570.<br>570.<br>570.<br>570.<br>570.<br>570.<br>570.<br>570.<br>570.<br>570.<br>570.<br>570.<br>570.<br>570.<br>570.<br>570.<br>570.<br>570.<br>570.<br>570.<br>570.<br>570.<br>570.<br>570.<br>570.<br>570.<br>570.<br>570.<br>570.<br>570.<br>570.<br>570.<br>570.<br>570.<br>570.<br>570.<br>570.<br>570.<br>570.<br>570.<br>570.<br>570.<br>570.<br>570.<br>570.<br>570.<br>570.<br>570.<br>570.<br>570.<br>570.<br>570.<br>570.<br>570.<br>570.<br>570.<br>570.<br>570.<br>570.<br>570.<br>570.<br>570.<br>570.<br>570.<br>570.<br>570.<br>570.<br>570.<br>570.<br>570.<br>570 | 619.<br>672.<br>615.<br>565.<br>561.<br>606.<br>763.<br>659.<br>603.<br>6675.<br>630.<br>675.<br>676.<br>678.<br>678.<br>678.<br>678.<br>678.<br>678.<br>678.<br>678.<br>678.<br>678.<br>678.<br>678.<br>678.<br>678.<br>678.<br>678.<br>678.<br>678.<br>678.<br>678.<br>678.<br>678.<br>678.<br>678.<br>678.<br>678.<br>678.<br>678.<br>678.<br>678.<br>678.<br>678.<br>678.<br>678.<br>678.<br>678.<br>678.<br>678.<br>678.<br>678.<br>678.<br>678.<br>678.<br>678.<br>678.<br>678.<br>678.<br>678.<br>678.<br>678.<br>678.<br>678.<br>678.<br>678.<br>678.<br>678.<br>678.<br>678.<br>678.<br>678.<br>678.<br>678.<br>678.<br>678.<br>678.<br>678.<br>678.<br>678.<br>678.<br>678.<br>678.<br>678.<br>678.<br>678.<br>678.<br>678.<br>678.<br>678.<br>678.<br>678.<br>678.<br>678.<br>678.<br>678.<br>678.<br>678.<br>678.<br>678.<br>678.<br>678.<br>678.<br>678.<br>678.<br>678.<br>678.<br>678.<br>678.<br>678.<br>678.<br>678.<br>678.<br>678.<br>678.<br>678.<br>678.<br>678.<br>678.<br>678.<br>678.<br>678.<br>678.<br>678.<br>678.<br>678.<br>678.<br>678.<br>678.<br>678.<br>678.<br>678.<br>678.<br>678.<br>678.<br>678.<br>678.<br>678.<br>678.<br>678.<br>678.<br>678.<br>678.<br>678.<br>678.<br>678.<br>678.<br>678.<br>678.<br>678.<br>678.<br>678.<br>678.<br>678.<br>678.<br>678.<br>678.<br>678.<br>678.<br>678.<br>678.<br>678.<br>678.<br>678.<br>678.<br>678.<br>678.<br>678.<br>678.<br>678.<br>678.<br>678.<br>678.<br>678.<br>678.<br>678.<br>678.<br>678.<br>678.<br>678.<br>678.<br>678.<br>678.<br>678.<br>678.<br>678.<br>678.<br>678.<br>678.<br>678.<br>678.<br>678.<br>678.<br>678.<br>678.<br>678.<br>678.<br>678.<br>678.<br>678.<br>678.<br>678.<br>678.<br>678.<br>678.<br>678.<br>678.<br>678.<br>678.<br>678.<br>678.<br>678.<br>678.<br>678.<br>678.<br>678.<br>678.<br>678.<br>678.<br>678.<br>678.<br>678.<br>678.<br>678.<br>678.<br>678.<br>678.<br>678.<br>678.<br>678.<br>678.<br>678.<br>678.<br>678.<br>678.<br>678.<br>678.<br>678.<br>678.<br>678.<br>678.<br>678.<br>678.<br>678.<br>678.<br>678.<br>678.<br>678.<br>678.<br>678.<br>678.<br>678.<br>678.<br>678.<br>678.<br>678.<br>678.<br>678.<br>678.<br>678.<br>678.<br>678.<br>678.<br>678.<br>678.<br>678.<br>678.<br>678.<br>678.<br>678.<br>678.<br>678.<br>678.<br>678.<br>678.<br>678.<br>678.<br>678.<br>678.<br>678.<br>678.<br>678.<br>678.<br>678.<br>678.<br>678.<br>678.<br>678.<br>678.<br>678.<br>678.<br>678.<br>678.<br>678.<br>678.<br>678.<br>678.<br>678.<br>678.<br>678.<br>678.<br>678.<br>678.<br>678.<br>678.<br>678.<br>678.<br>678.<br>678.<br>678.<br>678.<br>678.<br>678.<br>678.<br>678.<br>678.<br>678.<br>678.<br>678.<br>678.<br>678.<br>678.<br>678.<br>678.<br>678.<br>678.<br>678.<br>678.<br>678.<br>678.<br>678.<br>678.<br>678.<br>678.<br>678.<br>678.<br>678.<br>678.<br>678.<br>678. | 585.<br>554.<br>550.<br>681.<br>623.<br>599.<br>548.<br>548.<br>548.<br>1092.<br>( 720.)<br>1044.<br>943.<br>957.<br>978.<br>901.<br>( 965.)<br>882.<br>830.<br>758. | 1517.<br>1491.<br>1529.<br>2239.<br>2242.<br>(1808.)<br>2191.<br>2191.<br>2197.<br>2099.<br>2788.<br>2854.<br>(2411.)<br>2941.<br>2941.<br>3216.<br>3036.<br>2842.<br>(2996.)<br>2659.<br>2536.<br>2524.<br>2529.<br>2536.<br>2529.<br>2656.<br>2656.<br>2483.<br>2295. | 1742. 16477. 1645. 1628. 1506. 1640.) 1602. 1642. 1601. 1603. 1679. ( 1625.) 1642. 1967. 1963. ( 1811.) 2045. 1912. 1947. 2033. 1926. 1977.) 1863. 2053. 2319. 2241. |
| 31                                                                      | 1948.<br>1844.<br>( 1875. )                                                                                                                                                                                                              | ) ( 3194.)                                                                                                                                                                          | 3195.<br>3042.<br>( 2967.                                                                                                                                                                                                                                                                                                                                                                                                                                                                                                                                                                                                                                                                                                                                                                                                                                                                                                                                                                                                                                                                                                                                                                                                                                                                                                                                                                                                                                                                                                                                                                                                                                                                                                                                                                                                                                                                                                                                                                                                                                                                                                                                                                                                                                                                                                                                                                                                                                                                                                                                                                                                                                                                                                                                                                                                                                                                                                                                                                                                                                                                                                                                                              | 1345.<br>) [ 1289. ]                                                                                                                                                                                      | 815.<br>835.<br>( 832.)                                                                                                                                                                                                                                                                                                                                                                                                                                                                                                                                                                                                                                                                                                                                                                                                                                                                                                                                                                                                                                                                                                                                                                                                                                                                                                                                                                                                                                                                                                                                                                                                                                                                                                                                                                                                                                                                                                                                                                                                                                                                                                                                                                                                                                                                                                                                                                                                                                                                                                                                                                                                                                                                                                              | 711.<br>( 650.)                                                                                                                                                           | 599.<br>583.<br>( 593.) (                                                                                                                    | 660.<br>606.) (                                                                                                                                                                                                                                                                                                                                                                                                                                                                                                                                                                                                                                                                                                                                                                                                                                                                                                                                                                                                                                                                                                                                                                                                                                                                                                                                                                                                                                                                                                                                                                                                                                                                                                                                                                                                                                                                                                                                                                                                                                                                                                                                                                                                                                                                                                                                                                                                                                                                                                                                                                                                                                                                                                                                                                                                                       | 554.)                                                                                                                                                                                                                                                                                                                                                                                                                                                                                                                                                                                                                                                                                                                                                                                                                                                                                                                                                                                                                                                                                                                                                                                                                                                                                                                                                                                                                                                                                                                                                                                                                                                                                                                                                                                                                                                                                                                                                                                                                                                                                                                                                                                                                                                                                                                                                                                                                                                                                                                                                                                                                                                                                                                                                                                                                                 | 1296.<br>(1311.)                                                                                                                                                     | ( 1735. )                                                                                                                                                                                                                                                               | 3226.<br>( 2923.)                                                                                                                                                    |
| ror.                                                                    | 86398.                                                                                                                                                                                                                                   | 96275.                                                                                                                                                                              | 86492.                                                                                                                                                                                                                                                                                                                                                                                                                                                                                                                                                                                                                                                                                                                                                                                                                                                                                                                                                                                                                                                                                                                                                                                                                                                                                                                                                                                                                                                                                                                                                                                                                                                                                                                                                                                                                                                                                                                                                                                                                                                                                                                                                                                                                                                                                                                                                                                                                                                                                                                                                                                                                                                                                                                                                                                                                                                                                                                                                                                                                                                                                                                                                                                 | 50478.                                                                                                                                                                                                    | 34428.                                                                                                                                                                                                                                                                                                                                                                                                                                                                                                                                                                                                                                                                                                                                                                                                                                                                                                                                                                                                                                                                                                                                                                                                                                                                                                                                                                                                                                                                                                                                                                                                                                                                                                                                                                                                                                                                                                                                                                                                                                                                                                                                                                                                                                                                                                                                                                                                                                                                                                                                                                                                                                                                                                                               | 22443.                                                                                                                                                                    | 19003.                                                                                                                                       | 18369.                                                                                                                                                                                                                                                                                                                                                                                                                                                                                                                                                                                                                                                                                                                                                                                                                                                                                                                                                                                                                                                                                                                                                                                                                                                                                                                                                                                                                                                                                                                                                                                                                                                                                                                                                                                                                                                                                                                                                                                                                                                                                                                                                                                                                                                                                                                                                                                                                                                                                                                                                                                                                                                                                                                                                                                                                                | 18647.                                                                                                                                                                                                                                                                                                                                                                                                                                                                                                                                                                                                                                                                                                                                                                                                                                                                                                                                                                                                                                                                                                                                                                                                                                                                                                                                                                                                                                                                                                                                                                                                                                                                                                                                                                                                                                                                                                                                                                                                                                                                                                                                                                                                                                                                                                                                                                                                                                                                                                                                                                                                                                                                                                                                                                                                                                | 26981.                                                                                                                                                               | 69819.                                                                                                                                                                                                                                                                  | 64002.                                                                                                                                                               |
| HEAN                                                                    | 2787.                                                                                                                                                                                                                                    | 3438.                                                                                                                                                                               | 2790.                                                                                                                                                                                                                                                                                                                                                                                                                                                                                                                                                                                                                                                                                                                                                                                                                                                                                                                                                                                                                                                                                                                                                                                                                                                                                                                                                                                                                                                                                                                                                                                                                                                                                                                                                                                                                                                                                                                                                                                                                                                                                                                                                                                                                                                                                                                                                                                                                                                                                                                                                                                                                                                                                                                                                                                                                                                                                                                                                                                                                                                                                                                                                                                  | 1683.                                                                                                                                                                                                     | 1111.                                                                                                                                                                                                                                                                                                                                                                                                                                                                                                                                                                                                                                                                                                                                                                                                                                                                                                                                                                                                                                                                                                                                                                                                                                                                                                                                                                                                                                                                                                                                                                                                                                                                                                                                                                                                                                                                                                                                                                                                                                                                                                                                                                                                                                                                                                                                                                                                                                                                                                                                                                                                                                                                                                                                | 748.                                                                                                                                                                      | 613.                                                                                                                                         | 593.                                                                                                                                                                                                                                                                                                                                                                                                                                                                                                                                                                                                                                                                                                                                                                                                                                                                                                                                                                                                                                                                                                                                                                                                                                                                                                                                                                                                                                                                                                                                                                                                                                                                                                                                                                                                                                                                                                                                                                                                                                                                                                                                                                                                                                                                                                                                                                                                                                                                                                                                                                                                                                                                                                                                                                                                                                  | 622.                                                                                                                                                                                                                                                                                                                                                                                                                                                                                                                                                                                                                                                                                                                                                                                                                                                                                                                                                                                                                                                                                                                                                                                                                                                                                                                                                                                                                                                                                                                                                                                                                                                                                                                                                                                                                                                                                                                                                                                                                                                                                                                                                                                                                                                                                                                                                                                                                                                                                                                                                                                                                                                                                                                                                                                                                                  | 870.                                                                                                                                                                 | 2327.                                                                                                                                                                                                                                                                   | 2065.                                                                                                                                                                |
| NRX.                                                                    | 5933.                                                                                                                                                                                                                                    | 7529.                                                                                                                                                                               | 3270.                                                                                                                                                                                                                                                                                                                                                                                                                                                                                                                                                                                                                                                                                                                                                                                                                                                                                                                                                                                                                                                                                                                                                                                                                                                                                                                                                                                                                                                                                                                                                                                                                                                                                                                                                                                                                                                                                                                                                                                                                                                                                                                                                                                                                                                                                                                                                                                                                                                                                                                                                                                                                                                                                                                                                                                                                                                                                                                                                                                                                                                                                                                                                                                  | 2870.                                                                                                                                                                                                     | 1717.                                                                                                                                                                                                                                                                                                                                                                                                                                                                                                                                                                                                                                                                                                                                                                                                                                                                                                                                                                                                                                                                                                                                                                                                                                                                                                                                                                                                                                                                                                                                                                                                                                                                                                                                                                                                                                                                                                                                                                                                                                                                                                                                                                                                                                                                                                                                                                                                                                                                                                                                                                                                                                                                                                                                | 1085.                                                                                                                                                                     | 713.                                                                                                                                         | 697.                                                                                                                                                                                                                                                                                                                                                                                                                                                                                                                                                                                                                                                                                                                                                                                                                                                                                                                                                                                                                                                                                                                                                                                                                                                                                                                                                                                                                                                                                                                                                                                                                                                                                                                                                                                                                                                                                                                                                                                                                                                                                                                                                                                                                                                                                                                                                                                                                                                                                                                                                                                                                                                                                                                                                                                                                                  | 796.                                                                                                                                                                                                                                                                                                                                                                                                                                                                                                                                                                                                                                                                                                                                                                                                                                                                                                                                                                                                                                                                                                                                                                                                                                                                                                                                                                                                                                                                                                                                                                                                                                                                                                                                                                                                                                                                                                                                                                                                                                                                                                                                                                                                                                                                                                                                                                                                                                                                                                                                                                                                                                                                                                                                                                                                                                  | 1416.                                                                                                                                                                | 3216.                                                                                                                                                                                                                                                                   | 3311.                                                                                                                                                                |
|                                                                         |                                                                                                                                                                                                                                          |                                                                                                                                                                                     | 2.00                                                                                                                                                                                                                                                                                                                                                                                                                                                                                                                                                                                                                                                                                                                                                                                                                                                                                                                                                                                                                                                                                                                                                                                                                                                                                                                                                                                                                                                                                                                                                                                                                                                                                                                                                                                                                                                                                                                                                                                                                                                                                                                                                                                                                                                                                                                                                                                                                                                                                                                                                                                                                                                                                                                                                                                                                                                                                                                                                                                                                                                                                                                                                                                   |                                                                                                                                                                                                           | 907                                                                                                                                                                                                                                                                                                                                                                                                                                                                                                                                                                                                                                                                                                                                                                                                                                                                                                                                                                                                                                                                                                                                                                                                                                                                                                                                                                                                                                                                                                                                                                                                                                                                                                                                                                                                                                                                                                                                                                                                                                                                                                                                                                                                                                                                                                                                                                                                                                                                                                                                                                                                                                                                                                                                  | 414                                                                                                                                                                       | 607                                                                                                                                          | E 4 1                                                                                                                                                                                                                                                                                                                                                                                                                                                                                                                                                                                                                                                                                                                                                                                                                                                                                                                                                                                                                                                                                                                                                                                                                                                                                                                                                                                                                                                                                                                                                                                                                                                                                                                                                                                                                                                                                                                                                                                                                                                                                                                                                                                                                                                                                                                                                                                                                                                                                                                                                                                                                                                                                                                                                                                                                                 | 663                                                                                                                                                                                                                                                                                                                                                                                                                                                                                                                                                                                                                                                                                                                                                                                                                                                                                                                                                                                                                                                                                                                                                                                                                                                                                                                                                                                                                                                                                                                                                                                                                                                                                                                                                                                                                                                                                                                                                                                                                                                                                                                                                                                                                                                                                                                                                                                                                                                                                                                                                                                                                                                                                                                                                                                                                                   | 649                                                                                                                                                                  | 1449                                                                                                                                                                                                                                                                    | 1504                                                                                                                                                                 |