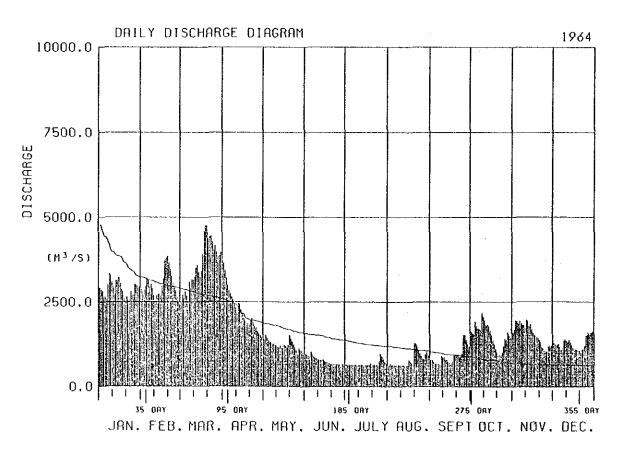

## (2)-2 Ashaninga

HIN.

ASHANINGA DAILY DISCHARGE

|                                                                         | DAILY                                                                                                                                                                                                                                    | DISCH                                                                                                                                                                               | ARGE                                                                                                                                                                                                                                                                                                                                                                                                                                                                                                                                                                                                                                                                                                                                                                                                                                                                                                                                                                                                                                                                                                                                                                                                                                                                                                                                                                                                                                                                                                                                                                                                                                                                                                                                                                                                                                                                                                                                                                                                                                                                                                                                                                                                                                                                                                                                                                                                                                                                                                                                                                                                                                                                                                                                                                                                                                                                                                                                                                                                                                                                                                                                                                                   | TABLE                                                                                                                                                                                                     | (С.                                                                                                                                                                                                                                                                                                                                                                                                                                                                                                                                                                                                                                                                                                                                                                                                                                                                                                                                                                                                                                                                                                                                                                                                                                                                                                                                                                                                                                                                                                                                                                                                                                                                                                                                                                                                                                                                                                                                                                                                                                                                                                                                                                                                                                                                                                                                                                                                                                                                                                                                                                                                                                                                                                                                  | A. ≕                                                                                                                                                                      | 107780                                                                                                                                       | KM <sup>2</sup> )                                                                                                                                                                                                                                                                                                                                                                                                                                                                                                                                                                                                                                                                                                                                                                                                                                                                                                                                                                                                                                                                                                                                                                                                                                                                                                                                                                                                                                                                                                                                                                                                                                                                                                                                                                                                                                                                                                                                                                                                                                                                                                                                                                                                                                                                                                                                                                                                                                                                                                                                                                                                                                                                                                                                                                                                                     | (UN                                                                                                                                                                                                                                                                                                                                                                                                                                                                                                                                                                                                                                                                                                                                                                                                                                                                                                                                                                                                                                                                                                                                                                                                                                                                                                                                                                                                                                                                                                                                                                                                                                                                                                                                                                                                                                                                                                                                                                                                                                                                                                                                                                                                                                                                                                                                                                                                                                                                                                                                                                                                                                                                                                                                                                                                                                   | II:M3                                                                                                                                                                | /\$]                                                                                                                                                                                                                                                                    | 1951                                                                                                                                                                 |
|-------------------------------------------------------------------------|------------------------------------------------------------------------------------------------------------------------------------------------------------------------------------------------------------------------------------------|-------------------------------------------------------------------------------------------------------------------------------------------------------------------------------------|----------------------------------------------------------------------------------------------------------------------------------------------------------------------------------------------------------------------------------------------------------------------------------------------------------------------------------------------------------------------------------------------------------------------------------------------------------------------------------------------------------------------------------------------------------------------------------------------------------------------------------------------------------------------------------------------------------------------------------------------------------------------------------------------------------------------------------------------------------------------------------------------------------------------------------------------------------------------------------------------------------------------------------------------------------------------------------------------------------------------------------------------------------------------------------------------------------------------------------------------------------------------------------------------------------------------------------------------------------------------------------------------------------------------------------------------------------------------------------------------------------------------------------------------------------------------------------------------------------------------------------------------------------------------------------------------------------------------------------------------------------------------------------------------------------------------------------------------------------------------------------------------------------------------------------------------------------------------------------------------------------------------------------------------------------------------------------------------------------------------------------------------------------------------------------------------------------------------------------------------------------------------------------------------------------------------------------------------------------------------------------------------------------------------------------------------------------------------------------------------------------------------------------------------------------------------------------------------------------------------------------------------------------------------------------------------------------------------------------------------------------------------------------------------------------------------------------------------------------------------------------------------------------------------------------------------------------------------------------------------------------------------------------------------------------------------------------------------------------------------------------------------------------------------------------------|-----------------------------------------------------------------------------------------------------------------------------------------------------------------------------------------------------------|--------------------------------------------------------------------------------------------------------------------------------------------------------------------------------------------------------------------------------------------------------------------------------------------------------------------------------------------------------------------------------------------------------------------------------------------------------------------------------------------------------------------------------------------------------------------------------------------------------------------------------------------------------------------------------------------------------------------------------------------------------------------------------------------------------------------------------------------------------------------------------------------------------------------------------------------------------------------------------------------------------------------------------------------------------------------------------------------------------------------------------------------------------------------------------------------------------------------------------------------------------------------------------------------------------------------------------------------------------------------------------------------------------------------------------------------------------------------------------------------------------------------------------------------------------------------------------------------------------------------------------------------------------------------------------------------------------------------------------------------------------------------------------------------------------------------------------------------------------------------------------------------------------------------------------------------------------------------------------------------------------------------------------------------------------------------------------------------------------------------------------------------------------------------------------------------------------------------------------------------------------------------------------------------------------------------------------------------------------------------------------------------------------------------------------------------------------------------------------------------------------------------------------------------------------------------------------------------------------------------------------------------------------------------------------------------------------------------------------------|---------------------------------------------------------------------------------------------------------------------------------------------------------------------------|----------------------------------------------------------------------------------------------------------------------------------------------|---------------------------------------------------------------------------------------------------------------------------------------------------------------------------------------------------------------------------------------------------------------------------------------------------------------------------------------------------------------------------------------------------------------------------------------------------------------------------------------------------------------------------------------------------------------------------------------------------------------------------------------------------------------------------------------------------------------------------------------------------------------------------------------------------------------------------------------------------------------------------------------------------------------------------------------------------------------------------------------------------------------------------------------------------------------------------------------------------------------------------------------------------------------------------------------------------------------------------------------------------------------------------------------------------------------------------------------------------------------------------------------------------------------------------------------------------------------------------------------------------------------------------------------------------------------------------------------------------------------------------------------------------------------------------------------------------------------------------------------------------------------------------------------------------------------------------------------------------------------------------------------------------------------------------------------------------------------------------------------------------------------------------------------------------------------------------------------------------------------------------------------------------------------------------------------------------------------------------------------------------------------------------------------------------------------------------------------------------------------------------------------------------------------------------------------------------------------------------------------------------------------------------------------------------------------------------------------------------------------------------------------------------------------------------------------------------------------------------------------------------------------------------------------------------------------------------------------|---------------------------------------------------------------------------------------------------------------------------------------------------------------------------------------------------------------------------------------------------------------------------------------------------------------------------------------------------------------------------------------------------------------------------------------------------------------------------------------------------------------------------------------------------------------------------------------------------------------------------------------------------------------------------------------------------------------------------------------------------------------------------------------------------------------------------------------------------------------------------------------------------------------------------------------------------------------------------------------------------------------------------------------------------------------------------------------------------------------------------------------------------------------------------------------------------------------------------------------------------------------------------------------------------------------------------------------------------------------------------------------------------------------------------------------------------------------------------------------------------------------------------------------------------------------------------------------------------------------------------------------------------------------------------------------------------------------------------------------------------------------------------------------------------------------------------------------------------------------------------------------------------------------------------------------------------------------------------------------------------------------------------------------------------------------------------------------------------------------------------------------------------------------------------------------------------------------------------------------------------------------------------------------------------------------------------------------------------------------------------------------------------------------------------------------------------------------------------------------------------------------------------------------------------------------------------------------------------------------------------------------------------------------------------------------------------------------------------------------------------------------------------------------------------------------------------------------|----------------------------------------------------------------------------------------------------------------------------------------------------------------------|-------------------------------------------------------------------------------------------------------------------------------------------------------------------------------------------------------------------------------------------------------------------------|----------------------------------------------------------------------------------------------------------------------------------------------------------------------|
| DRY                                                                     | JAN.                                                                                                                                                                                                                                     | FEB.                                                                                                                                                                                | MAR.                                                                                                                                                                                                                                                                                                                                                                                                                                                                                                                                                                                                                                                                                                                                                                                                                                                                                                                                                                                                                                                                                                                                                                                                                                                                                                                                                                                                                                                                                                                                                                                                                                                                                                                                                                                                                                                                                                                                                                                                                                                                                                                                                                                                                                                                                                                                                                                                                                                                                                                                                                                                                                                                                                                                                                                                                                                                                                                                                                                                                                                                                                                                                                                   | APR.                                                                                                                                                                                                      | MAY.                                                                                                                                                                                                                                                                                                                                                                                                                                                                                                                                                                                                                                                                                                                                                                                                                                                                                                                                                                                                                                                                                                                                                                                                                                                                                                                                                                                                                                                                                                                                                                                                                                                                                                                                                                                                                                                                                                                                                                                                                                                                                                                                                                                                                                                                                                                                                                                                                                                                                                                                                                                                                                                                                                                                 | JUN.                                                                                                                                                                      | JULY                                                                                                                                         | AUG.                                                                                                                                                                                                                                                                                                                                                                                                                                                                                                                                                                                                                                                                                                                                                                                                                                                                                                                                                                                                                                                                                                                                                                                                                                                                                                                                                                                                                                                                                                                                                                                                                                                                                                                                                                                                                                                                                                                                                                                                                                                                                                                                                                                                                                                                                                                                                                                                                                                                                                                                                                                                                                                                                                                                                                                                                                  | SEPT                                                                                                                                                                                                                                                                                                                                                                                                                                                                                                                                                                                                                                                                                                                                                                                                                                                                                                                                                                                                                                                                                                                                                                                                                                                                                                                                                                                                                                                                                                                                                                                                                                                                                                                                                                                                                                                                                                                                                                                                                                                                                                                                                                                                                                                                                                                                                                                                                                                                                                                                                                                                                                                                                                                                                                                                                                  | OCT.                                                                                                                                                                 | NOV.                                                                                                                                                                                                                                                                    | DEC.                                                                                                                                                                 |
| 08Y<br>123345<br>678910<br>111233145<br>1171189<br>20 212234<br>2171289 | 2557.<br>2846.<br>2738.<br>2686.<br>2789.<br>2723.<br>2898.<br>5933.<br>3791.<br>3412.<br>3721.<br>3479.<br>3212.<br>(3483.)<br>2446.<br>2830.<br>2646.<br>2830.<br>2646.<br>2830.<br>2646.<br>2830.<br>2646.<br>2830.<br>2646.<br>2830. | FEB.  1737, 1633, 1828, 1986, 2199, 161877, 2151, 2412, 2663, 2777, 2930, 16356, 3568, 3568, 7529, 4240, 16366, 5722, 4561, 4263, 4261, 4022, 3755, 3328, 16305, 13259, 3162, 3162, | 3033,<br>3064,<br>2903,<br>2761,<br>2593,<br>(2871,<br>2432,<br>2432,<br>2432,<br>2432,<br>2442,<br>(2497,<br>2733,<br>2630,<br>2711,<br>2722,<br>2715,<br>(2702,<br>2734,<br>3270,<br>3117,<br>32953,<br>2773,<br>(2698,<br>2949,<br>2958,<br>2958,<br>2742,<br>2734,<br>2737,<br>(2698,<br>2958,<br>2958,<br>2958,<br>2958,<br>2958,<br>2958,<br>2958,<br>2958,<br>2958,<br>2958,<br>2958,<br>2958,<br>2958,<br>2958,<br>2958,<br>2958,<br>2958,<br>2958,<br>2958,<br>2958,<br>2958,<br>2958,<br>2958,<br>2958,<br>2958,<br>2958,<br>2958,<br>2958,<br>2958,<br>2958,<br>2958,<br>2958,<br>2958,<br>2958,<br>2958,<br>2958,<br>2958,<br>2958,<br>2958,<br>2958,<br>2958,<br>2958,<br>2958,<br>2958,<br>2958,<br>2958,<br>2958,<br>2958,<br>2958,<br>2958,<br>2958,<br>2958,<br>2958,<br>2958,<br>2958,<br>2958,<br>2958,<br>2958,<br>2958,<br>2958,<br>2958,<br>2958,<br>2958,<br>2958,<br>2958,<br>2958,<br>2958,<br>2958,<br>2958,<br>2958,<br>2958,<br>2958,<br>2958,<br>2958,<br>2958,<br>2958,<br>2958,<br>2958,<br>2958,<br>2958,<br>2958,<br>2958,<br>2958,<br>2958,<br>2958,<br>2958,<br>2958,<br>2958,<br>2958,<br>2958,<br>2958,<br>2958,<br>2958,<br>2958,<br>2958,<br>2958,<br>2958,<br>2958,<br>2958,<br>2958,<br>2958,<br>2958,<br>2958,<br>2958,<br>2958,<br>2958,<br>2958,<br>2958,<br>2958,<br>2958,<br>2958,<br>2958,<br>2958,<br>2958,<br>2958,<br>2958,<br>2958,<br>2958,<br>2958,<br>2958,<br>2958,<br>2958,<br>2958,<br>2958,<br>2958,<br>2958,<br>2958,<br>2958,<br>2958,<br>2958,<br>2958,<br>2958,<br>2958,<br>2958,<br>2958,<br>2958,<br>2958,<br>2958,<br>2958,<br>2958,<br>2958,<br>2958,<br>2958,<br>2958,<br>2958,<br>2958,<br>2958,<br>2958,<br>2958,<br>2958,<br>2958,<br>2958,<br>2958,<br>2958,<br>2958,<br>2958,<br>2958,<br>2958,<br>2958,<br>2958,<br>2958,<br>2958,<br>2958,<br>2958,<br>2958,<br>2958,<br>2958,<br>2958,<br>2958,<br>2958,<br>2958,<br>2958,<br>2958,<br>2958,<br>2958,<br>2958,<br>2958,<br>2958,<br>2958,<br>2958,<br>2958,<br>2958,<br>2958,<br>2958,<br>2958,<br>2958,<br>2958,<br>2958,<br>2958,<br>2958,<br>2958,<br>2958,<br>2958,<br>2958,<br>2958,<br>2958,<br>2958,<br>2958,<br>2958,<br>2958,<br>2958,<br>2958,<br>2958,<br>2958,<br>2958,<br>2958,<br>2958,<br>2958,<br>2958,<br>2958,<br>2958,<br>2958,<br>2958,<br>2958,<br>2958,<br>2958,<br>2958,<br>2958,<br>2958,<br>2958,<br>2958,<br>2958,<br>2958,<br>2958,<br>2958,<br>2958,<br>2958,<br>2958,<br>2958,<br>2958,<br>2958,<br>2958,<br>2958,<br>2958,<br>2958,<br>2958,<br>2958,<br>2958,<br>2958,<br>2958,<br>2958,<br>2958,<br>2958,<br>2958,<br>2958,<br>2958,<br>2958,<br>2958,<br>2958,<br>2958,<br>2958,<br>2958,<br>2958,<br>2958,<br>2958,<br>2958,<br>2958,<br>2958,<br>2958,<br>2958,<br>2958,<br>2958,<br>2958,<br>2958,<br>2958,<br>2958,<br>2958,<br>2958,<br>2958,<br>2958,<br>2958,<br>2958,<br>2958,<br>2958,<br>2958,<br>2958,<br>2958,<br>2958,<br>2958,<br>2958,<br>2958,<br>2958,<br>2958,<br>2958,<br>2958,<br>2958,<br>2958,<br>2958,<br>2958,<br>2958,<br>2958,<br>2958,<br>2958,<br>2958,<br>2958,<br>2958,<br>2958,<br>2958,<br>2958,<br>2958,<br>2958,<br>2958,<br>2958,<br>2958,<br>2958,<br>2958,<br>2958,<br>2958,<br>2958, | 2870. 2816. 2816. 2475. 2496. 2213. 2055. 1905. 1814. 1743. (1946.) 1616. 1495. 1411. 1427. 1563. (1502.) 1526. 1482. 1482. 1423. 1388. (1456.) 1388. (1456.) 1336. 1266. 1287. 1223. 1216. (1260.) 1189. | 1325.<br>1397.<br>1317.<br>1261.<br>1196.<br>(1299.)<br>1132.<br>1070.<br>1717.<br>1595.<br>1496.<br>(1402.)<br>1403.<br>1318.<br>1236.<br>1108.<br>(1245.)<br>1017.<br>1017.<br>1017.<br>1017.<br>1017.<br>1017.<br>1017.<br>1017.<br>1017.<br>1017.<br>1017.<br>1017.<br>1017.<br>1017.<br>1017.<br>1017.<br>1017.<br>1017.<br>1017.<br>1017.<br>1017.<br>1017.<br>1017.<br>1017.<br>1017.<br>1017.<br>1017.<br>1017.<br>1017.<br>1017.<br>1017.<br>1017.<br>1017.<br>1017.<br>1017.<br>1017.<br>1017.<br>1017.<br>1017.<br>1017.<br>1017.<br>1017.<br>1017.<br>1017.<br>1017.<br>1017.<br>1017.<br>1017.<br>1017.<br>1017.<br>1017.<br>1017.<br>1017.<br>1017.<br>1017.<br>1017.<br>1017.<br>1017.<br>1017.<br>1017.<br>1017.<br>1017.<br>1017.<br>1017.<br>1017.<br>1017.<br>1017.<br>1017.<br>1017.<br>1017.<br>1017.<br>1017.<br>1017.<br>1017.<br>1017.<br>1017.<br>1017.<br>1017.<br>1017.<br>1017.<br>1017.<br>1017.<br>1017.<br>1017.<br>1017.<br>1017.<br>1017.<br>1017.<br>1017.<br>1017.<br>1017.<br>1017.<br>1017.<br>1017.<br>1017.<br>1017.<br>1017.<br>1017.<br>1017.<br>1017.<br>1017.<br>1017.<br>1017.<br>1017.<br>1017.<br>1017.<br>1017.<br>1017.<br>1017.<br>1017.<br>1017.<br>1017.<br>1017.<br>1017.<br>1017.<br>1017.<br>1017.<br>1017.<br>1017.<br>1017.<br>1017.<br>1017.<br>1017.<br>1017.<br>1017.<br>1017.<br>1017.<br>1017.<br>1017.<br>1017.<br>1017.<br>1017.<br>1017.<br>1017.<br>1017.<br>1017.<br>1017.<br>1017.<br>1017.<br>1017.<br>1017.<br>1017.<br>1017.<br>1017.<br>1017.<br>1017.<br>1017.<br>1017.<br>1017.<br>1017.<br>1017.<br>1017.<br>1017.<br>1017.<br>1017.<br>1017.<br>1017.<br>1017.<br>1017.<br>1017.<br>1017.<br>1017.<br>1017.<br>1017.<br>1017.<br>1017.<br>1017.<br>1017.<br>1017.<br>1017.<br>1017.<br>1017.<br>1017.<br>1017.<br>1017.<br>1017.<br>1017.<br>1017.<br>1017.<br>1017.<br>1017.<br>1017.<br>1017.<br>1017.<br>1017.<br>1017.<br>1017.<br>1017.<br>1017.<br>1017.<br>1017.<br>1017.<br>1017.<br>1017.<br>1017.<br>1017.<br>1017.<br>1017.<br>1017.<br>1017.<br>1017.<br>1017.<br>1017.<br>1017.<br>1017.<br>1017.<br>1017.<br>1017.<br>1017.<br>1017.<br>1017.<br>1017.<br>1017.<br>1017.<br>1017.<br>1017.<br>1017.<br>1017.<br>1017.<br>1017.<br>1017.<br>1017.<br>1017.<br>1017.<br>1017.<br>1017.<br>1017.<br>1017.<br>1017.<br>1017.<br>1017.<br>1017.<br>1017.<br>1017.<br>1017.<br>1017.<br>1017.<br>1017.<br>1017.<br>1017.<br>1017.<br>1017.<br>1017.<br>1017.<br>1017.<br>1017.<br>1017.<br>1017.<br>1017.<br>1017.<br>1017.<br>1017.<br>1017.<br>1017.<br>1017.<br>1017.<br>1017.<br>1017.<br>1017.<br>1017.<br>1017.<br>1017.<br>1017.<br>1017.<br>1017.<br>1017.<br>1017.<br>1017.<br>1017.<br>1017.<br>1017.<br>1017.<br>1017.<br>1017.<br>101 | 1085. 1011. 932. 863. 828. ( 944.) 794. 768. 770. 786. 770. 730. 741. 762. 706. 734. ( 735.) 686. 703. 709. 729. 688. [ 670. 678. 671. 672. 678. 678. 678. 640. 630. 616. | 666. 611. 616. 615. 625.) 625.) 6599. 599. 623. 713. 626.) 651. 610. 594. 6416.) 6593. 592. 591. 605. 604. 604. 604. 604. 604. 604. 604. 604 | \$83.<br>582.<br>697.<br>648.<br>609.<br>628.) (<br>580.<br>573.<br>577.<br>584.) (<br>575.<br>587.) (<br>572.<br>586.<br>587.<br>586.<br>587.<br>588.<br>589.<br>571.<br>572.<br>586.<br>589.<br>589.<br>589.<br>589.<br>570.<br>570.<br>570.<br>570.<br>570.<br>570.<br>570.<br>570.<br>570.<br>570.<br>570.<br>570.<br>570.<br>570.<br>570.<br>570.<br>570.<br>570.<br>570.<br>570.<br>570.<br>570.<br>570.<br>570.<br>570.<br>570.<br>570.<br>570.<br>570.<br>570.<br>570.<br>570.<br>570.<br>570.<br>570.<br>570.<br>570.<br>570.<br>570.<br>570.<br>570.<br>570.<br>570.<br>570.<br>570.<br>570.<br>570.<br>570.<br>570.<br>570.<br>570.<br>570.<br>570.<br>570.<br>570.<br>570.<br>570.<br>570.<br>570.<br>570.<br>570.<br>570.<br>570.<br>570.<br>570.<br>570.<br>570.<br>570.<br>570.<br>570.<br>570.<br>570.<br>570.<br>570.<br>570.<br>570.<br>570.<br>570.<br>570.<br>570.<br>570.<br>570.<br>570.<br>570.<br>570.<br>570.<br>570.<br>570.<br>570.<br>570.<br>570.<br>570.<br>570.<br>570.<br>570.<br>570.<br>570.<br>570.<br>570.<br>570.<br>570.<br>570.<br>570.<br>570.<br>570.<br>570.<br>570.<br>570.<br>570.<br>570.<br>570.<br>570.<br>570.<br>570.<br>570.<br>570.<br>570.<br>570.<br>570.<br>570.<br>570.<br>570.<br>570.<br>570.<br>570.<br>570.<br>570.<br>570.<br>570.<br>570.<br>570.<br>570.<br>570.<br>570.<br>570.<br>570.<br>570.<br>570.<br>570.<br>570.<br>570.<br>570.<br>570.<br>570.<br>570.<br>570.<br>570.<br>570.<br>570.<br>570.<br>570.<br>570.<br>570.<br>570.<br>570.<br>570.<br>570.<br>570.<br>570.<br>570.<br>570.<br>570.<br>570.<br>570.<br>570.<br>570.<br>570.<br>570.<br>570.<br>570.<br>570.<br>570.<br>570.<br>570.<br>570.<br>570.<br>570.<br>570.<br>570.<br>570.<br>570.<br>570.<br>570.<br>570.<br>570.<br>570.<br>570.<br>570.<br>570.<br>570.<br>570.<br>570.<br>570.<br>570.<br>570.<br>570.<br>570.<br>570.<br>570.<br>570.<br>570.<br>570.<br>570.<br>570.<br>570.<br>570.<br>570.<br>570.<br>570.<br>570.<br>570.<br>570.<br>570.<br>570.<br>570.<br>570.<br>570.<br>570.<br>570.<br>570.<br>570.<br>570.<br>570.<br>570.<br>570.<br>570.<br>570.<br>570.<br>570.<br>570.<br>570.<br>570.<br>570.<br>570.<br>570.<br>570.<br>570.<br>570.<br>570.<br>570.<br>570.<br>570.<br>570.<br>570.<br>570.<br>570.<br>570.<br>570.<br>570.<br>570.<br>570.<br>570.<br>570.<br>570.<br>570.<br>570.<br>570.<br>570.<br>570.<br>570.<br>570.<br>570.<br>570.<br>570.<br>570.<br>570.<br>570.<br>570.<br>570.<br>570.<br>570.<br>570.<br>570.<br>570.<br>570.<br>570.<br>570.<br>570.<br>570.<br>570.<br>570.<br>570.<br>570.<br>570.<br>570.<br>570.<br>570.<br>570.<br>570.<br>570.<br>570.<br>570.<br>570.<br>570.<br>570.<br>570.<br>570.<br>570.<br>570.<br>570.<br>570.<br>570.<br>570.<br>570.<br>570.<br>570.<br>570.<br>570.<br>570.<br>570.<br>570.<br>570.<br>570.<br>570 | 619.<br>672.<br>615.<br>565.<br>561.<br>606.<br>763.<br>659.<br>603.<br>6675.<br>630.<br>675.<br>676.<br>678.<br>678.<br>678.<br>678.<br>678.<br>678.<br>678.<br>678.<br>678.<br>678.<br>678.<br>678.<br>678.<br>678.<br>678.<br>678.<br>678.<br>678.<br>678.<br>678.<br>678.<br>678.<br>678.<br>678.<br>678.<br>678.<br>678.<br>678.<br>678.<br>678.<br>678.<br>678.<br>678.<br>678.<br>678.<br>678.<br>678.<br>678.<br>678.<br>678.<br>678.<br>678.<br>678.<br>678.<br>678.<br>678.<br>678.<br>678.<br>678.<br>678.<br>678.<br>678.<br>678.<br>678.<br>678.<br>678.<br>678.<br>678.<br>678.<br>678.<br>678.<br>678.<br>678.<br>678.<br>678.<br>678.<br>678.<br>678.<br>678.<br>678.<br>678.<br>678.<br>678.<br>678.<br>678.<br>678.<br>678.<br>678.<br>678.<br>678.<br>678.<br>678.<br>678.<br>678.<br>678.<br>678.<br>678.<br>678.<br>678.<br>678.<br>678.<br>678.<br>678.<br>678.<br>678.<br>678.<br>678.<br>678.<br>678.<br>678.<br>678.<br>678.<br>678.<br>678.<br>678.<br>678.<br>678.<br>678.<br>678.<br>678.<br>678.<br>678.<br>678.<br>678.<br>678.<br>678.<br>678.<br>678.<br>678.<br>678.<br>678.<br>678.<br>678.<br>678.<br>678.<br>678.<br>678.<br>678.<br>678.<br>678.<br>678.<br>678.<br>678.<br>678.<br>678.<br>678.<br>678.<br>678.<br>678.<br>678.<br>678.<br>678.<br>678.<br>678.<br>678.<br>678.<br>678.<br>678.<br>678.<br>678.<br>678.<br>678.<br>678.<br>678.<br>678.<br>678.<br>678.<br>678.<br>678.<br>678.<br>678.<br>678.<br>678.<br>678.<br>678.<br>678.<br>678.<br>678.<br>678.<br>678.<br>678.<br>678.<br>678.<br>678.<br>678.<br>678.<br>678.<br>678.<br>678.<br>678.<br>678.<br>678.<br>678.<br>678.<br>678.<br>678.<br>678.<br>678.<br>678.<br>678.<br>678.<br>678.<br>678.<br>678.<br>678.<br>678.<br>678.<br>678.<br>678.<br>678.<br>678.<br>678.<br>678.<br>678.<br>678.<br>678.<br>678.<br>678.<br>678.<br>678.<br>678.<br>678.<br>678.<br>678.<br>678.<br>678.<br>678.<br>678.<br>678.<br>678.<br>678.<br>678.<br>678.<br>678.<br>678.<br>678.<br>678.<br>678.<br>678.<br>678.<br>678.<br>678.<br>678.<br>678.<br>678.<br>678.<br>678.<br>678.<br>678.<br>678.<br>678.<br>678.<br>678.<br>678.<br>678.<br>678.<br>678.<br>678.<br>678.<br>678.<br>678.<br>678.<br>678.<br>678.<br>678.<br>678.<br>678.<br>678.<br>678.<br>678.<br>678.<br>678.<br>678.<br>678.<br>678.<br>678.<br>678.<br>678.<br>678.<br>678.<br>678.<br>678.<br>678.<br>678.<br>678.<br>678.<br>678.<br>678.<br>678.<br>678.<br>678.<br>678.<br>678.<br>678.<br>678.<br>678.<br>678.<br>678.<br>678.<br>678.<br>678.<br>678.<br>678.<br>678.<br>678.<br>678.<br>678.<br>678.<br>678.<br>678.<br>678.<br>678.<br>678.<br>678.<br>678.<br>678.<br>678.<br>678.<br>678.<br>678.<br>678.<br>678.<br>678.<br>678.<br>678.<br>678.<br>678.<br>678.<br>678.<br>678.<br>678.<br>678.<br>678.<br>678.<br>678.<br>678.<br>678.<br>678. | 585.<br>554.<br>550.<br>681.<br>623.<br>599.<br>548.<br>548.<br>548.<br>1092.<br>( 720.)<br>1044.<br>943.<br>957.<br>978.<br>901.<br>( 965.)<br>882.<br>830.<br>758. | 1517.<br>1491.<br>1529.<br>2239.<br>2242.<br>(1808.)<br>2191.<br>2191.<br>2197.<br>2099.<br>2788.<br>2854.<br>(2411.)<br>2941.<br>2941.<br>3216.<br>3036.<br>2842.<br>(2996.)<br>2659.<br>2536.<br>2524.<br>2529.<br>2536.<br>2529.<br>2656.<br>2656.<br>2483.<br>2295. | 1742. 16477. 1645. 1628. 1506. 1640.) 1602. 1642. 1601. 1603. 1679. ( 1625.) 1642. 1967. 1963. ( 1811.) 2045. 1912. 1947. 2033. 1926. 1977.) 1863. 2053. 2319. 2241. |
| 31                                                                      | 1948.<br>1844.<br>( 1875. )                                                                                                                                                                                                              | ) ( 3194.)                                                                                                                                                                          | 3195.<br>3042.<br>( 2967.                                                                                                                                                                                                                                                                                                                                                                                                                                                                                                                                                                                                                                                                                                                                                                                                                                                                                                                                                                                                                                                                                                                                                                                                                                                                                                                                                                                                                                                                                                                                                                                                                                                                                                                                                                                                                                                                                                                                                                                                                                                                                                                                                                                                                                                                                                                                                                                                                                                                                                                                                                                                                                                                                                                                                                                                                                                                                                                                                                                                                                                                                                                                                              | 1345.<br>) [ 1289. ]                                                                                                                                                                                      | 815.<br>835.<br>( 832.)                                                                                                                                                                                                                                                                                                                                                                                                                                                                                                                                                                                                                                                                                                                                                                                                                                                                                                                                                                                                                                                                                                                                                                                                                                                                                                                                                                                                                                                                                                                                                                                                                                                                                                                                                                                                                                                                                                                                                                                                                                                                                                                                                                                                                                                                                                                                                                                                                                                                                                                                                                                                                                                                                                              | 711.<br>( 650.)                                                                                                                                                           | 599.<br>583.<br>( 593.) (                                                                                                                    | 660.<br>606.) (                                                                                                                                                                                                                                                                                                                                                                                                                                                                                                                                                                                                                                                                                                                                                                                                                                                                                                                                                                                                                                                                                                                                                                                                                                                                                                                                                                                                                                                                                                                                                                                                                                                                                                                                                                                                                                                                                                                                                                                                                                                                                                                                                                                                                                                                                                                                                                                                                                                                                                                                                                                                                                                                                                                                                                                                                       | 554.)                                                                                                                                                                                                                                                                                                                                                                                                                                                                                                                                                                                                                                                                                                                                                                                                                                                                                                                                                                                                                                                                                                                                                                                                                                                                                                                                                                                                                                                                                                                                                                                                                                                                                                                                                                                                                                                                                                                                                                                                                                                                                                                                                                                                                                                                                                                                                                                                                                                                                                                                                                                                                                                                                                                                                                                                                                 | 1296.<br>(1311.)                                                                                                                                                     | ( 1735. )                                                                                                                                                                                                                                                               | 3226.<br>( 2923.)                                                                                                                                                    |
| ror.                                                                    | 86398.                                                                                                                                                                                                                                   | 96275.                                                                                                                                                                              | 86492.                                                                                                                                                                                                                                                                                                                                                                                                                                                                                                                                                                                                                                                                                                                                                                                                                                                                                                                                                                                                                                                                                                                                                                                                                                                                                                                                                                                                                                                                                                                                                                                                                                                                                                                                                                                                                                                                                                                                                                                                                                                                                                                                                                                                                                                                                                                                                                                                                                                                                                                                                                                                                                                                                                                                                                                                                                                                                                                                                                                                                                                                                                                                                                                 | 50478.                                                                                                                                                                                                    | 34428.                                                                                                                                                                                                                                                                                                                                                                                                                                                                                                                                                                                                                                                                                                                                                                                                                                                                                                                                                                                                                                                                                                                                                                                                                                                                                                                                                                                                                                                                                                                                                                                                                                                                                                                                                                                                                                                                                                                                                                                                                                                                                                                                                                                                                                                                                                                                                                                                                                                                                                                                                                                                                                                                                                                               | 22443.                                                                                                                                                                    | 19003.                                                                                                                                       | 18369.                                                                                                                                                                                                                                                                                                                                                                                                                                                                                                                                                                                                                                                                                                                                                                                                                                                                                                                                                                                                                                                                                                                                                                                                                                                                                                                                                                                                                                                                                                                                                                                                                                                                                                                                                                                                                                                                                                                                                                                                                                                                                                                                                                                                                                                                                                                                                                                                                                                                                                                                                                                                                                                                                                                                                                                                                                | 18647.                                                                                                                                                                                                                                                                                                                                                                                                                                                                                                                                                                                                                                                                                                                                                                                                                                                                                                                                                                                                                                                                                                                                                                                                                                                                                                                                                                                                                                                                                                                                                                                                                                                                                                                                                                                                                                                                                                                                                                                                                                                                                                                                                                                                                                                                                                                                                                                                                                                                                                                                                                                                                                                                                                                                                                                                                                | 26981.                                                                                                                                                               | 69819.                                                                                                                                                                                                                                                                  | 64002.                                                                                                                                                               |
| HEAN                                                                    | 2787.                                                                                                                                                                                                                                    | 3438.                                                                                                                                                                               | 2790.                                                                                                                                                                                                                                                                                                                                                                                                                                                                                                                                                                                                                                                                                                                                                                                                                                                                                                                                                                                                                                                                                                                                                                                                                                                                                                                                                                                                                                                                                                                                                                                                                                                                                                                                                                                                                                                                                                                                                                                                                                                                                                                                                                                                                                                                                                                                                                                                                                                                                                                                                                                                                                                                                                                                                                                                                                                                                                                                                                                                                                                                                                                                                                                  | 1683.                                                                                                                                                                                                     | 1111.                                                                                                                                                                                                                                                                                                                                                                                                                                                                                                                                                                                                                                                                                                                                                                                                                                                                                                                                                                                                                                                                                                                                                                                                                                                                                                                                                                                                                                                                                                                                                                                                                                                                                                                                                                                                                                                                                                                                                                                                                                                                                                                                                                                                                                                                                                                                                                                                                                                                                                                                                                                                                                                                                                                                | 748.                                                                                                                                                                      | 613.                                                                                                                                         | 593.                                                                                                                                                                                                                                                                                                                                                                                                                                                                                                                                                                                                                                                                                                                                                                                                                                                                                                                                                                                                                                                                                                                                                                                                                                                                                                                                                                                                                                                                                                                                                                                                                                                                                                                                                                                                                                                                                                                                                                                                                                                                                                                                                                                                                                                                                                                                                                                                                                                                                                                                                                                                                                                                                                                                                                                                                                  | 622.                                                                                                                                                                                                                                                                                                                                                                                                                                                                                                                                                                                                                                                                                                                                                                                                                                                                                                                                                                                                                                                                                                                                                                                                                                                                                                                                                                                                                                                                                                                                                                                                                                                                                                                                                                                                                                                                                                                                                                                                                                                                                                                                                                                                                                                                                                                                                                                                                                                                                                                                                                                                                                                                                                                                                                                                                                  | 870.                                                                                                                                                                 | 2327.                                                                                                                                                                                                                                                                   | 2065.                                                                                                                                                                |
| NRX.                                                                    | 5933.                                                                                                                                                                                                                                    | 7529.                                                                                                                                                                               | 3270.                                                                                                                                                                                                                                                                                                                                                                                                                                                                                                                                                                                                                                                                                                                                                                                                                                                                                                                                                                                                                                                                                                                                                                                                                                                                                                                                                                                                                                                                                                                                                                                                                                                                                                                                                                                                                                                                                                                                                                                                                                                                                                                                                                                                                                                                                                                                                                                                                                                                                                                                                                                                                                                                                                                                                                                                                                                                                                                                                                                                                                                                                                                                                                                  | 2870.                                                                                                                                                                                                     | 1717.                                                                                                                                                                                                                                                                                                                                                                                                                                                                                                                                                                                                                                                                                                                                                                                                                                                                                                                                                                                                                                                                                                                                                                                                                                                                                                                                                                                                                                                                                                                                                                                                                                                                                                                                                                                                                                                                                                                                                                                                                                                                                                                                                                                                                                                                                                                                                                                                                                                                                                                                                                                                                                                                                                                                | 1085.                                                                                                                                                                     | 713.                                                                                                                                         | 697.                                                                                                                                                                                                                                                                                                                                                                                                                                                                                                                                                                                                                                                                                                                                                                                                                                                                                                                                                                                                                                                                                                                                                                                                                                                                                                                                                                                                                                                                                                                                                                                                                                                                                                                                                                                                                                                                                                                                                                                                                                                                                                                                                                                                                                                                                                                                                                                                                                                                                                                                                                                                                                                                                                                                                                                                                                  | 796.                                                                                                                                                                                                                                                                                                                                                                                                                                                                                                                                                                                                                                                                                                                                                                                                                                                                                                                                                                                                                                                                                                                                                                                                                                                                                                                                                                                                                                                                                                                                                                                                                                                                                                                                                                                                                                                                                                                                                                                                                                                                                                                                                                                                                                                                                                                                                                                                                                                                                                                                                                                                                                                                                                                                                                                                                                  | 1416.                                                                                                                                                                | 3216.                                                                                                                                                                                                                                                                   | 3311.                                                                                                                                                                |
|                                                                         |                                                                                                                                                                                                                                          |                                                                                                                                                                                     | 2.00                                                                                                                                                                                                                                                                                                                                                                                                                                                                                                                                                                                                                                                                                                                                                                                                                                                                                                                                                                                                                                                                                                                                                                                                                                                                                                                                                                                                                                                                                                                                                                                                                                                                                                                                                                                                                                                                                                                                                                                                                                                                                                                                                                                                                                                                                                                                                                                                                                                                                                                                                                                                                                                                                                                                                                                                                                                                                                                                                                                                                                                                                                                                                                                   |                                                                                                                                                                                                           | 907                                                                                                                                                                                                                                                                                                                                                                                                                                                                                                                                                                                                                                                                                                                                                                                                                                                                                                                                                                                                                                                                                                                                                                                                                                                                                                                                                                                                                                                                                                                                                                                                                                                                                                                                                                                                                                                                                                                                                                                                                                                                                                                                                                                                                                                                                                                                                                                                                                                                                                                                                                                                                                                                                                                                  | 414                                                                                                                                                                       | 607                                                                                                                                          | E 4 1                                                                                                                                                                                                                                                                                                                                                                                                                                                                                                                                                                                                                                                                                                                                                                                                                                                                                                                                                                                                                                                                                                                                                                                                                                                                                                                                                                                                                                                                                                                                                                                                                                                                                                                                                                                                                                                                                                                                                                                                                                                                                                                                                                                                                                                                                                                                                                                                                                                                                                                                                                                                                                                                                                                                                                                                                                 | 663                                                                                                                                                                                                                                                                                                                                                                                                                                                                                                                                                                                                                                                                                                                                                                                                                                                                                                                                                                                                                                                                                                                                                                                                                                                                                                                                                                                                                                                                                                                                                                                                                                                                                                                                                                                                                                                                                                                                                                                                                                                                                                                                                                                                                                                                                                                                                                                                                                                                                                                                                                                                                                                                                                                                                                                                                                   | 649                                                                                                                                                                  | 1449                                                                                                                                                                                                                                                                    | 1504                                                                                                                                                                 |