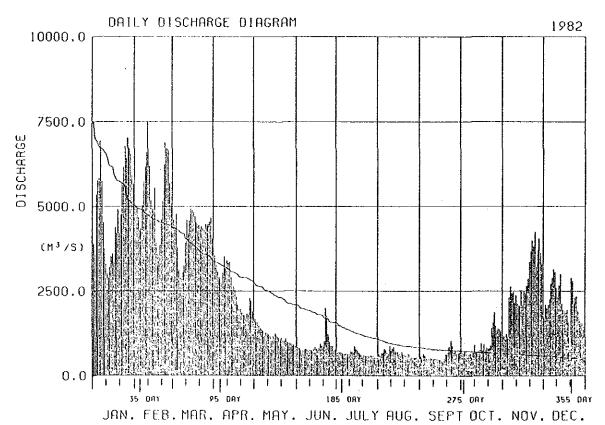

## (2)-2 Ashaninga

HIN.

ASHANINGA DAILY DISCHARGE

|                                                                         | DAILY                                                                                                                                                                                                                                    | DISCH                                                                                                                                                                               | ARGE                                                                                                                                                                                                                                                                                                                                                                                                                                                                                                                                                                                                                                                                                                                                                                                                                                                                                                                                                                                                                                                                                                                                                                                                                                                                                                                                                                                                                                                                                                                                                                                                                                                                                                                                                                                                                                                                                                                                                                                                                                                                                                                                                                                                                                                                                                                                                                                                                                                                                                                                                                                                                                                                                                                                                                                                                                                                                                                                                                                                                                                                                                                                                                                   | TABLE                                                                                                                                                                                                     | (С.                                                                                                                                                                                                                                                                                                                                                                                                                                                                                                                                                                                                                                                                                                                                                                                                                                                                                                                                                                                                                                                                                                                                                                                                                                                                                                                                                                                                                                                                                                                                                                                                                                                                                                                                                                                                                                                                                                                                                                                                                                                                                                                                                                                                                                                                                                                                                                                                                                                                                                                                                                                                                                                                                                                                  | A. ≕                                                                                                                                                                      | 107780                                                                                                                                       | KM <sup>2</sup> )                                                                                                                                                                                                                                                                                                                                                                                                                                                                                                                                                                                                                                                                                                                                                                                                                                                                                                                                                                                                                                                                                                                                                                                                                                                                                                                                                                                                                                                                                                                                                                                                                                                                                                                                                                                                                                                                                                                                                                                                                                                                                                                                                                                                                                                                                                                                                                                                                                                                                                                                                                                                                                                                                                                                                                                                                     | (UN                                                                                                                                                                                                                                                                                                                                                                                                                                                                                                                                                                                                                                                                                                                                                                                                                                                                                                                                                                                                                                                                                                                                                                                                                                                                                                                                                                                                                                                                                                                                                                                                                                                                                                                                                                                                                                                                                                                                                                                                                                                                                                                                                                                                                                                                                                                                                                                                                                                                                                                                                                                                                                                                                                                                                                                                                                   | II:M3                                                                                                                                                                | /\$]                                                                                                                                                                                                                                                                    | 1951                                                                                                                                                                 |
|-------------------------------------------------------------------------|------------------------------------------------------------------------------------------------------------------------------------------------------------------------------------------------------------------------------------------|-------------------------------------------------------------------------------------------------------------------------------------------------------------------------------------|----------------------------------------------------------------------------------------------------------------------------------------------------------------------------------------------------------------------------------------------------------------------------------------------------------------------------------------------------------------------------------------------------------------------------------------------------------------------------------------------------------------------------------------------------------------------------------------------------------------------------------------------------------------------------------------------------------------------------------------------------------------------------------------------------------------------------------------------------------------------------------------------------------------------------------------------------------------------------------------------------------------------------------------------------------------------------------------------------------------------------------------------------------------------------------------------------------------------------------------------------------------------------------------------------------------------------------------------------------------------------------------------------------------------------------------------------------------------------------------------------------------------------------------------------------------------------------------------------------------------------------------------------------------------------------------------------------------------------------------------------------------------------------------------------------------------------------------------------------------------------------------------------------------------------------------------------------------------------------------------------------------------------------------------------------------------------------------------------------------------------------------------------------------------------------------------------------------------------------------------------------------------------------------------------------------------------------------------------------------------------------------------------------------------------------------------------------------------------------------------------------------------------------------------------------------------------------------------------------------------------------------------------------------------------------------------------------------------------------------------------------------------------------------------------------------------------------------------------------------------------------------------------------------------------------------------------------------------------------------------------------------------------------------------------------------------------------------------------------------------------------------------------------------------------------------|-----------------------------------------------------------------------------------------------------------------------------------------------------------------------------------------------------------|--------------------------------------------------------------------------------------------------------------------------------------------------------------------------------------------------------------------------------------------------------------------------------------------------------------------------------------------------------------------------------------------------------------------------------------------------------------------------------------------------------------------------------------------------------------------------------------------------------------------------------------------------------------------------------------------------------------------------------------------------------------------------------------------------------------------------------------------------------------------------------------------------------------------------------------------------------------------------------------------------------------------------------------------------------------------------------------------------------------------------------------------------------------------------------------------------------------------------------------------------------------------------------------------------------------------------------------------------------------------------------------------------------------------------------------------------------------------------------------------------------------------------------------------------------------------------------------------------------------------------------------------------------------------------------------------------------------------------------------------------------------------------------------------------------------------------------------------------------------------------------------------------------------------------------------------------------------------------------------------------------------------------------------------------------------------------------------------------------------------------------------------------------------------------------------------------------------------------------------------------------------------------------------------------------------------------------------------------------------------------------------------------------------------------------------------------------------------------------------------------------------------------------------------------------------------------------------------------------------------------------------------------------------------------------------------------------------------------------------|---------------------------------------------------------------------------------------------------------------------------------------------------------------------------|----------------------------------------------------------------------------------------------------------------------------------------------|---------------------------------------------------------------------------------------------------------------------------------------------------------------------------------------------------------------------------------------------------------------------------------------------------------------------------------------------------------------------------------------------------------------------------------------------------------------------------------------------------------------------------------------------------------------------------------------------------------------------------------------------------------------------------------------------------------------------------------------------------------------------------------------------------------------------------------------------------------------------------------------------------------------------------------------------------------------------------------------------------------------------------------------------------------------------------------------------------------------------------------------------------------------------------------------------------------------------------------------------------------------------------------------------------------------------------------------------------------------------------------------------------------------------------------------------------------------------------------------------------------------------------------------------------------------------------------------------------------------------------------------------------------------------------------------------------------------------------------------------------------------------------------------------------------------------------------------------------------------------------------------------------------------------------------------------------------------------------------------------------------------------------------------------------------------------------------------------------------------------------------------------------------------------------------------------------------------------------------------------------------------------------------------------------------------------------------------------------------------------------------------------------------------------------------------------------------------------------------------------------------------------------------------------------------------------------------------------------------------------------------------------------------------------------------------------------------------------------------------------------------------------------------------------------------------------------------------|---------------------------------------------------------------------------------------------------------------------------------------------------------------------------------------------------------------------------------------------------------------------------------------------------------------------------------------------------------------------------------------------------------------------------------------------------------------------------------------------------------------------------------------------------------------------------------------------------------------------------------------------------------------------------------------------------------------------------------------------------------------------------------------------------------------------------------------------------------------------------------------------------------------------------------------------------------------------------------------------------------------------------------------------------------------------------------------------------------------------------------------------------------------------------------------------------------------------------------------------------------------------------------------------------------------------------------------------------------------------------------------------------------------------------------------------------------------------------------------------------------------------------------------------------------------------------------------------------------------------------------------------------------------------------------------------------------------------------------------------------------------------------------------------------------------------------------------------------------------------------------------------------------------------------------------------------------------------------------------------------------------------------------------------------------------------------------------------------------------------------------------------------------------------------------------------------------------------------------------------------------------------------------------------------------------------------------------------------------------------------------------------------------------------------------------------------------------------------------------------------------------------------------------------------------------------------------------------------------------------------------------------------------------------------------------------------------------------------------------------------------------------------------------------------------------------------------------|----------------------------------------------------------------------------------------------------------------------------------------------------------------------|-------------------------------------------------------------------------------------------------------------------------------------------------------------------------------------------------------------------------------------------------------------------------|----------------------------------------------------------------------------------------------------------------------------------------------------------------------|
| DRY                                                                     | JAN.                                                                                                                                                                                                                                     | FEB.                                                                                                                                                                                | MAR.                                                                                                                                                                                                                                                                                                                                                                                                                                                                                                                                                                                                                                                                                                                                                                                                                                                                                                                                                                                                                                                                                                                                                                                                                                                                                                                                                                                                                                                                                                                                                                                                                                                                                                                                                                                                                                                                                                                                                                                                                                                                                                                                                                                                                                                                                                                                                                                                                                                                                                                                                                                                                                                                                                                                                                                                                                                                                                                                                                                                                                                                                                                                                                                   | APR.                                                                                                                                                                                                      | MAY.                                                                                                                                                                                                                                                                                                                                                                                                                                                                                                                                                                                                                                                                                                                                                                                                                                                                                                                                                                                                                                                                                                                                                                                                                                                                                                                                                                                                                                                                                                                                                                                                                                                                                                                                                                                                                                                                                                                                                                                                                                                                                                                                                                                                                                                                                                                                                                                                                                                                                                                                                                                                                                                                                                                                 | JUN.                                                                                                                                                                      | JULY                                                                                                                                         | AUG.                                                                                                                                                                                                                                                                                                                                                                                                                                                                                                                                                                                                                                                                                                                                                                                                                                                                                                                                                                                                                                                                                                                                                                                                                                                                                                                                                                                                                                                                                                                                                                                                                                                                                                                                                                                                                                                                                                                                                                                                                                                                                                                                                                                                                                                                                                                                                                                                                                                                                                                                                                                                                                                                                                                                                                                                                                  | SEPT                                                                                                                                                                                                                                                                                                                                                                                                                                                                                                                                                                                                                                                                                                                                                                                                                                                                                                                                                                                                                                                                                                                                                                                                                                                                                                                                                                                                                                                                                                                                                                                                                                                                                                                                                                                                                                                                                                                                                                                                                                                                                                                                                                                                                                                                                                                                                                                                                                                                                                                                                                                                                                                                                                                                                                                                                                  | OCT.                                                                                                                                                                 | NOV.                                                                                                                                                                                                                                                                    | DEC.                                                                                                                                                                 |
| 08Y<br>123345<br>678910<br>111233145<br>1171189<br>20 212234<br>2171289 | 2557.<br>2846.<br>2738.<br>2686.<br>2789.<br>2723.<br>2898.<br>5933.<br>3791.<br>3412.<br>3721.<br>3479.<br>3212.<br>(3483.)<br>2446.<br>2830.<br>2646.<br>2830.<br>2646.<br>2830.<br>2646.<br>2830.<br>2646.<br>2830.<br>2646.<br>2830. | FEB.  1737, 1633, 1828, 1986, 2199, 161877, 2151, 2412, 2663, 2777, 2930, 16356, 3568, 3568, 7529, 4240, 16366, 5722, 4561, 4263, 4261, 4022, 3755, 3328, 16305, 13259, 3162, 3162, | 3033,<br>3064,<br>2903,<br>2761,<br>2593,<br>(2871,<br>2432,<br>2432,<br>2432,<br>2432,<br>2442,<br>(2497,<br>2733,<br>2630,<br>2711,<br>2722,<br>2715,<br>(2702,<br>2734,<br>3270,<br>3117,<br>32953,<br>2773,<br>(2698,<br>2949,<br>2958,<br>2958,<br>2742,<br>2734,<br>2737,<br>(2698,<br>2958,<br>2958,<br>2958,<br>2958,<br>2958,<br>2958,<br>2958,<br>2958,<br>2958,<br>2958,<br>2958,<br>2958,<br>2958,<br>2958,<br>2958,<br>2958,<br>2958,<br>2958,<br>2958,<br>2958,<br>2958,<br>2958,<br>2958,<br>2958,<br>2958,<br>2958,<br>2958,<br>2958,<br>2958,<br>2958,<br>2958,<br>2958,<br>2958,<br>2958,<br>2958,<br>2958,<br>2958,<br>2958,<br>2958,<br>2958,<br>2958,<br>2958,<br>2958,<br>2958,<br>2958,<br>2958,<br>2958,<br>2958,<br>2958,<br>2958,<br>2958,<br>2958,<br>2958,<br>2958,<br>2958,<br>2958,<br>2958,<br>2958,<br>2958,<br>2958,<br>2958,<br>2958,<br>2958,<br>2958,<br>2958,<br>2958,<br>2958,<br>2958,<br>2958,<br>2958,<br>2958,<br>2958,<br>2958,<br>2958,<br>2958,<br>2958,<br>2958,<br>2958,<br>2958,<br>2958,<br>2958,<br>2958,<br>2958,<br>2958,<br>2958,<br>2958,<br>2958,<br>2958,<br>2958,<br>2958,<br>2958,<br>2958,<br>2958,<br>2958,<br>2958,<br>2958,<br>2958,<br>2958,<br>2958,<br>2958,<br>2958,<br>2958,<br>2958,<br>2958,<br>2958,<br>2958,<br>2958,<br>2958,<br>2958,<br>2958,<br>2958,<br>2958,<br>2958,<br>2958,<br>2958,<br>2958,<br>2958,<br>2958,<br>2958,<br>2958,<br>2958,<br>2958,<br>2958,<br>2958,<br>2958,<br>2958,<br>2958,<br>2958,<br>2958,<br>2958,<br>2958,<br>2958,<br>2958,<br>2958,<br>2958,<br>2958,<br>2958,<br>2958,<br>2958,<br>2958,<br>2958,<br>2958,<br>2958,<br>2958,<br>2958,<br>2958,<br>2958,<br>2958,<br>2958,<br>2958,<br>2958,<br>2958,<br>2958,<br>2958,<br>2958,<br>2958,<br>2958,<br>2958,<br>2958,<br>2958,<br>2958,<br>2958,<br>2958,<br>2958,<br>2958,<br>2958,<br>2958,<br>2958,<br>2958,<br>2958,<br>2958,<br>2958,<br>2958,<br>2958,<br>2958,<br>2958,<br>2958,<br>2958,<br>2958,<br>2958,<br>2958,<br>2958,<br>2958,<br>2958,<br>2958,<br>2958,<br>2958,<br>2958,<br>2958,<br>2958,<br>2958,<br>2958,<br>2958,<br>2958,<br>2958,<br>2958,<br>2958,<br>2958,<br>2958,<br>2958,<br>2958,<br>2958,<br>2958,<br>2958,<br>2958,<br>2958,<br>2958,<br>2958,<br>2958,<br>2958,<br>2958,<br>2958,<br>2958,<br>2958,<br>2958,<br>2958,<br>2958,<br>2958,<br>2958,<br>2958,<br>2958,<br>2958,<br>2958,<br>2958,<br>2958,<br>2958,<br>2958,<br>2958,<br>2958,<br>2958,<br>2958,<br>2958,<br>2958,<br>2958,<br>2958,<br>2958,<br>2958,<br>2958,<br>2958,<br>2958,<br>2958,<br>2958,<br>2958,<br>2958,<br>2958,<br>2958,<br>2958,<br>2958,<br>2958,<br>2958,<br>2958,<br>2958,<br>2958,<br>2958,<br>2958,<br>2958,<br>2958,<br>2958,<br>2958,<br>2958,<br>2958,<br>2958,<br>2958,<br>2958,<br>2958,<br>2958,<br>2958,<br>2958,<br>2958,<br>2958,<br>2958,<br>2958,<br>2958,<br>2958,<br>2958,<br>2958,<br>2958,<br>2958,<br>2958,<br>2958,<br>2958,<br>2958,<br>2958,<br>2958,<br>2958,<br>2958,<br>2958,<br>2958,<br>2958,<br>2958,<br>2958,<br>2958,<br>2958,<br>2958,<br>2958,<br>2958,<br>2958,<br>2958,<br>2958,<br>2958,<br>2958,<br>2958,<br>2958,<br>2958,<br>2958,<br>2958,<br>2958,<br>2958,<br>2958, | 2870. 2816. 2816. 2475. 2496. 2213. 2055. 1905. 1814. 1743. (1946.) 1616. 1495. 1411. 1427. 1563. (1502.) 1526. 1482. 1482. 1423. 1388. (1456.) 1388. (1456.) 1336. 1266. 1287. 1223. 1216. (1260.) 1189. | 1325.<br>1397.<br>1317.<br>1261.<br>1196.<br>(1299.)<br>1132.<br>1070.<br>1717.<br>1595.<br>1496.<br>(1402.)<br>1403.<br>1318.<br>1236.<br>1108.<br>(1245.)<br>1017.<br>1017.<br>1017.<br>1017.<br>1017.<br>1017.<br>1017.<br>1017.<br>1017.<br>1017.<br>1017.<br>1017.<br>1017.<br>1017.<br>1017.<br>1017.<br>1017.<br>1017.<br>1017.<br>1017.<br>1017.<br>1017.<br>1017.<br>1017.<br>1017.<br>1017.<br>1017.<br>1017.<br>1017.<br>1017.<br>1017.<br>1017.<br>1017.<br>1017.<br>1017.<br>1017.<br>1017.<br>1017.<br>1017.<br>1017.<br>1017.<br>1017.<br>1017.<br>1017.<br>1017.<br>1017.<br>1017.<br>1017.<br>1017.<br>1017.<br>1017.<br>1017.<br>1017.<br>1017.<br>1017.<br>1017.<br>1017.<br>1017.<br>1017.<br>1017.<br>1017.<br>1017.<br>1017.<br>1017.<br>1017.<br>1017.<br>1017.<br>1017.<br>1017.<br>1017.<br>1017.<br>1017.<br>1017.<br>1017.<br>1017.<br>1017.<br>1017.<br>1017.<br>1017.<br>1017.<br>1017.<br>1017.<br>1017.<br>1017.<br>1017.<br>1017.<br>1017.<br>1017.<br>1017.<br>1017.<br>1017.<br>1017.<br>1017.<br>1017.<br>1017.<br>1017.<br>1017.<br>1017.<br>1017.<br>1017.<br>1017.<br>1017.<br>1017.<br>1017.<br>1017.<br>1017.<br>1017.<br>1017.<br>1017.<br>1017.<br>1017.<br>1017.<br>1017.<br>1017.<br>1017.<br>1017.<br>1017.<br>1017.<br>1017.<br>1017.<br>1017.<br>1017.<br>1017.<br>1017.<br>1017.<br>1017.<br>1017.<br>1017.<br>1017.<br>1017.<br>1017.<br>1017.<br>1017.<br>1017.<br>1017.<br>1017.<br>1017.<br>1017.<br>1017.<br>1017.<br>1017.<br>1017.<br>1017.<br>1017.<br>1017.<br>1017.<br>1017.<br>1017.<br>1017.<br>1017.<br>1017.<br>1017.<br>1017.<br>1017.<br>1017.<br>1017.<br>1017.<br>1017.<br>1017.<br>1017.<br>1017.<br>1017.<br>1017.<br>1017.<br>1017.<br>1017.<br>1017.<br>1017.<br>1017.<br>1017.<br>1017.<br>1017.<br>1017.<br>1017.<br>1017.<br>1017.<br>1017.<br>1017.<br>1017.<br>1017.<br>1017.<br>1017.<br>1017.<br>1017.<br>1017.<br>1017.<br>1017.<br>1017.<br>1017.<br>1017.<br>1017.<br>1017.<br>1017.<br>1017.<br>1017.<br>1017.<br>1017.<br>1017.<br>1017.<br>1017.<br>1017.<br>1017.<br>1017.<br>1017.<br>1017.<br>1017.<br>1017.<br>1017.<br>1017.<br>1017.<br>1017.<br>1017.<br>1017.<br>1017.<br>1017.<br>1017.<br>1017.<br>1017.<br>1017.<br>1017.<br>1017.<br>1017.<br>1017.<br>1017.<br>1017.<br>1017.<br>1017.<br>1017.<br>1017.<br>1017.<br>1017.<br>1017.<br>1017.<br>1017.<br>1017.<br>1017.<br>1017.<br>1017.<br>1017.<br>1017.<br>1017.<br>1017.<br>1017.<br>1017.<br>1017.<br>1017.<br>1017.<br>1017.<br>1017.<br>1017.<br>1017.<br>1017.<br>1017.<br>1017.<br>1017.<br>1017.<br>1017.<br>1017.<br>1017.<br>1017.<br>1017.<br>1017.<br>1017.<br>1017.<br>1017.<br>1017.<br>1017.<br>1017.<br>1017.<br>1017.<br>1017.<br>1017.<br>1017.<br>1017.<br>101 | 1085. 1011. 932. 863. 828. ( 944.) 794. 768. 770. 786. 770. 730. 741. 762. 706. 734. ( 735.) 686. 703. 709. 729. 688. [ 670. 678. 671. 672. 678. 678. 678. 640. 630. 616. | 666. 611. 616. 615. 625.) 625.) 6599. 599. 623. 713. 626.) 651. 610. 594. 6416.) 6593. 592. 591. 605. 604. 604. 604. 604. 604. 604. 604. 604 | \$83.<br>582.<br>697.<br>648.<br>609.<br>628.) (<br>580.<br>573.<br>577.<br>584.) (<br>575.<br>587.) (<br>572.<br>586.<br>587.<br>586.<br>587.<br>588.<br>589.<br>571.<br>572.<br>586.<br>589.<br>589.<br>589.<br>589.<br>570.<br>570.<br>570.<br>570.<br>570.<br>570.<br>570.<br>570.<br>570.<br>570.<br>570.<br>570.<br>570.<br>570.<br>570.<br>570.<br>570.<br>570.<br>570.<br>570.<br>570.<br>570.<br>570.<br>570.<br>570.<br>570.<br>570.<br>570.<br>570.<br>570.<br>570.<br>570.<br>570.<br>570.<br>570.<br>570.<br>570.<br>570.<br>570.<br>570.<br>570.<br>570.<br>570.<br>570.<br>570.<br>570.<br>570.<br>570.<br>570.<br>570.<br>570.<br>570.<br>570.<br>570.<br>570.<br>570.<br>570.<br>570.<br>570.<br>570.<br>570.<br>570.<br>570.<br>570.<br>570.<br>570.<br>570.<br>570.<br>570.<br>570.<br>570.<br>570.<br>570.<br>570.<br>570.<br>570.<br>570.<br>570.<br>570.<br>570.<br>570.<br>570.<br>570.<br>570.<br>570.<br>570.<br>570.<br>570.<br>570.<br>570.<br>570.<br>570.<br>570.<br>570.<br>570.<br>570.<br>570.<br>570.<br>570.<br>570.<br>570.<br>570.<br>570.<br>570.<br>570.<br>570.<br>570.<br>570.<br>570.<br>570.<br>570.<br>570.<br>570.<br>570.<br>570.<br>570.<br>570.<br>570.<br>570.<br>570.<br>570.<br>570.<br>570.<br>570.<br>570.<br>570.<br>570.<br>570.<br>570.<br>570.<br>570.<br>570.<br>570.<br>570.<br>570.<br>570.<br>570.<br>570.<br>570.<br>570.<br>570.<br>570.<br>570.<br>570.<br>570.<br>570.<br>570.<br>570.<br>570.<br>570.<br>570.<br>570.<br>570.<br>570.<br>570.<br>570.<br>570.<br>570.<br>570.<br>570.<br>570.<br>570.<br>570.<br>570.<br>570.<br>570.<br>570.<br>570.<br>570.<br>570.<br>570.<br>570.<br>570.<br>570.<br>570.<br>570.<br>570.<br>570.<br>570.<br>570.<br>570.<br>570.<br>570.<br>570.<br>570.<br>570.<br>570.<br>570.<br>570.<br>570.<br>570.<br>570.<br>570.<br>570.<br>570.<br>570.<br>570.<br>570.<br>570.<br>570.<br>570.<br>570.<br>570.<br>570.<br>570.<br>570.<br>570.<br>570.<br>570.<br>570.<br>570.<br>570.<br>570.<br>570.<br>570.<br>570.<br>570.<br>570.<br>570.<br>570.<br>570.<br>570.<br>570.<br>570.<br>570.<br>570.<br>570.<br>570.<br>570.<br>570.<br>570.<br>570.<br>570.<br>570.<br>570.<br>570.<br>570.<br>570.<br>570.<br>570.<br>570.<br>570.<br>570.<br>570.<br>570.<br>570.<br>570.<br>570.<br>570.<br>570.<br>570.<br>570.<br>570.<br>570.<br>570.<br>570.<br>570.<br>570.<br>570.<br>570.<br>570.<br>570.<br>570.<br>570.<br>570.<br>570.<br>570.<br>570.<br>570.<br>570.<br>570.<br>570.<br>570.<br>570.<br>570.<br>570.<br>570.<br>570.<br>570.<br>570.<br>570.<br>570.<br>570.<br>570.<br>570.<br>570.<br>570.<br>570.<br>570.<br>570.<br>570.<br>570.<br>570.<br>570.<br>570.<br>570.<br>570.<br>570.<br>570.<br>570.<br>570.<br>570.<br>570.<br>570.<br>570.<br>570.<br>570.<br>570.<br>570.<br>570.<br>570.<br>570.<br>570.<br>570 | 619.<br>672.<br>615.<br>565.<br>561.<br>606.<br>763.<br>659.<br>603.<br>6675.<br>630.<br>675.<br>676.<br>678.<br>678.<br>678.<br>678.<br>678.<br>678.<br>678.<br>678.<br>678.<br>678.<br>678.<br>678.<br>678.<br>678.<br>678.<br>678.<br>678.<br>678.<br>678.<br>678.<br>678.<br>678.<br>678.<br>678.<br>678.<br>678.<br>678.<br>678.<br>678.<br>678.<br>678.<br>678.<br>678.<br>678.<br>678.<br>678.<br>678.<br>678.<br>678.<br>678.<br>678.<br>678.<br>678.<br>678.<br>678.<br>678.<br>678.<br>678.<br>678.<br>678.<br>678.<br>678.<br>678.<br>678.<br>678.<br>678.<br>678.<br>678.<br>678.<br>678.<br>678.<br>678.<br>678.<br>678.<br>678.<br>678.<br>678.<br>678.<br>678.<br>678.<br>678.<br>678.<br>678.<br>678.<br>678.<br>678.<br>678.<br>678.<br>678.<br>678.<br>678.<br>678.<br>678.<br>678.<br>678.<br>678.<br>678.<br>678.<br>678.<br>678.<br>678.<br>678.<br>678.<br>678.<br>678.<br>678.<br>678.<br>678.<br>678.<br>678.<br>678.<br>678.<br>678.<br>678.<br>678.<br>678.<br>678.<br>678.<br>678.<br>678.<br>678.<br>678.<br>678.<br>678.<br>678.<br>678.<br>678.<br>678.<br>678.<br>678.<br>678.<br>678.<br>678.<br>678.<br>678.<br>678.<br>678.<br>678.<br>678.<br>678.<br>678.<br>678.<br>678.<br>678.<br>678.<br>678.<br>678.<br>678.<br>678.<br>678.<br>678.<br>678.<br>678.<br>678.<br>678.<br>678.<br>678.<br>678.<br>678.<br>678.<br>678.<br>678.<br>678.<br>678.<br>678.<br>678.<br>678.<br>678.<br>678.<br>678.<br>678.<br>678.<br>678.<br>678.<br>678.<br>678.<br>678.<br>678.<br>678.<br>678.<br>678.<br>678.<br>678.<br>678.<br>678.<br>678.<br>678.<br>678.<br>678.<br>678.<br>678.<br>678.<br>678.<br>678.<br>678.<br>678.<br>678.<br>678.<br>678.<br>678.<br>678.<br>678.<br>678.<br>678.<br>678.<br>678.<br>678.<br>678.<br>678.<br>678.<br>678.<br>678.<br>678.<br>678.<br>678.<br>678.<br>678.<br>678.<br>678.<br>678.<br>678.<br>678.<br>678.<br>678.<br>678.<br>678.<br>678.<br>678.<br>678.<br>678.<br>678.<br>678.<br>678.<br>678.<br>678.<br>678.<br>678.<br>678.<br>678.<br>678.<br>678.<br>678.<br>678.<br>678.<br>678.<br>678.<br>678.<br>678.<br>678.<br>678.<br>678.<br>678.<br>678.<br>678.<br>678.<br>678.<br>678.<br>678.<br>678.<br>678.<br>678.<br>678.<br>678.<br>678.<br>678.<br>678.<br>678.<br>678.<br>678.<br>678.<br>678.<br>678.<br>678.<br>678.<br>678.<br>678.<br>678.<br>678.<br>678.<br>678.<br>678.<br>678.<br>678.<br>678.<br>678.<br>678.<br>678.<br>678.<br>678.<br>678.<br>678.<br>678.<br>678.<br>678.<br>678.<br>678.<br>678.<br>678.<br>678.<br>678.<br>678.<br>678.<br>678.<br>678.<br>678.<br>678.<br>678.<br>678.<br>678.<br>678.<br>678.<br>678.<br>678.<br>678.<br>678.<br>678.<br>678.<br>678.<br>678.<br>678.<br>678.<br>678.<br>678.<br>678.<br>678.<br>678.<br>678.<br>678.<br>678.<br>678.<br>678.<br>678.<br>678.<br>678.<br>678.<br>678.<br>678.<br>678. | 585.<br>554.<br>550.<br>681.<br>623.<br>599.<br>548.<br>548.<br>548.<br>1092.<br>( 720.)<br>1044.<br>943.<br>957.<br>978.<br>901.<br>( 965.)<br>882.<br>830.<br>758. | 1517.<br>1491.<br>1529.<br>2239.<br>2242.<br>(1808.)<br>2191.<br>2191.<br>2197.<br>2099.<br>2788.<br>2854.<br>(2411.)<br>2941.<br>2941.<br>3216.<br>3036.<br>2842.<br>(2996.)<br>2659.<br>2536.<br>2524.<br>2529.<br>2536.<br>2529.<br>2656.<br>2656.<br>2483.<br>2295. | 1742. 16477. 1645. 1628. 1506. 1640.) 1602. 1642. 1601. 1603. 1679. ( 1625.) 1642. 1967. 1963. ( 1811.) 2045. 1912. 1947. 2033. 1926. 1977.) 1863. 2053. 2319. 2241. |
| 31                                                                      | 1948.<br>1844.<br>( 1875. )                                                                                                                                                                                                              | ) ( 3194.)                                                                                                                                                                          | 3195.<br>3042.<br>( 2967.                                                                                                                                                                                                                                                                                                                                                                                                                                                                                                                                                                                                                                                                                                                                                                                                                                                                                                                                                                                                                                                                                                                                                                                                                                                                                                                                                                                                                                                                                                                                                                                                                                                                                                                                                                                                                                                                                                                                                                                                                                                                                                                                                                                                                                                                                                                                                                                                                                                                                                                                                                                                                                                                                                                                                                                                                                                                                                                                                                                                                                                                                                                                                              | 1345.<br>) [ 1289. ]                                                                                                                                                                                      | 815.<br>835.<br>( 832.)                                                                                                                                                                                                                                                                                                                                                                                                                                                                                                                                                                                                                                                                                                                                                                                                                                                                                                                                                                                                                                                                                                                                                                                                                                                                                                                                                                                                                                                                                                                                                                                                                                                                                                                                                                                                                                                                                                                                                                                                                                                                                                                                                                                                                                                                                                                                                                                                                                                                                                                                                                                                                                                                                                              | 711.<br>( 650.)                                                                                                                                                           | 599.<br>583.<br>( 593.) (                                                                                                                    | 660.<br>606.) (                                                                                                                                                                                                                                                                                                                                                                                                                                                                                                                                                                                                                                                                                                                                                                                                                                                                                                                                                                                                                                                                                                                                                                                                                                                                                                                                                                                                                                                                                                                                                                                                                                                                                                                                                                                                                                                                                                                                                                                                                                                                                                                                                                                                                                                                                                                                                                                                                                                                                                                                                                                                                                                                                                                                                                                                                       | 554.)                                                                                                                                                                                                                                                                                                                                                                                                                                                                                                                                                                                                                                                                                                                                                                                                                                                                                                                                                                                                                                                                                                                                                                                                                                                                                                                                                                                                                                                                                                                                                                                                                                                                                                                                                                                                                                                                                                                                                                                                                                                                                                                                                                                                                                                                                                                                                                                                                                                                                                                                                                                                                                                                                                                                                                                                                                 | 1296.<br>(1311.)                                                                                                                                                     | ( 1735. )                                                                                                                                                                                                                                                               | 3226.<br>( 2923.)                                                                                                                                                    |
| ror.                                                                    | 86398.                                                                                                                                                                                                                                   | 96275.                                                                                                                                                                              | 86492.                                                                                                                                                                                                                                                                                                                                                                                                                                                                                                                                                                                                                                                                                                                                                                                                                                                                                                                                                                                                                                                                                                                                                                                                                                                                                                                                                                                                                                                                                                                                                                                                                                                                                                                                                                                                                                                                                                                                                                                                                                                                                                                                                                                                                                                                                                                                                                                                                                                                                                                                                                                                                                                                                                                                                                                                                                                                                                                                                                                                                                                                                                                                                                                 | 50478.                                                                                                                                                                                                    | 34428.                                                                                                                                                                                                                                                                                                                                                                                                                                                                                                                                                                                                                                                                                                                                                                                                                                                                                                                                                                                                                                                                                                                                                                                                                                                                                                                                                                                                                                                                                                                                                                                                                                                                                                                                                                                                                                                                                                                                                                                                                                                                                                                                                                                                                                                                                                                                                                                                                                                                                                                                                                                                                                                                                                                               | 22443.                                                                                                                                                                    | 19003.                                                                                                                                       | 18369.                                                                                                                                                                                                                                                                                                                                                                                                                                                                                                                                                                                                                                                                                                                                                                                                                                                                                                                                                                                                                                                                                                                                                                                                                                                                                                                                                                                                                                                                                                                                                                                                                                                                                                                                                                                                                                                                                                                                                                                                                                                                                                                                                                                                                                                                                                                                                                                                                                                                                                                                                                                                                                                                                                                                                                                                                                | 18647.                                                                                                                                                                                                                                                                                                                                                                                                                                                                                                                                                                                                                                                                                                                                                                                                                                                                                                                                                                                                                                                                                                                                                                                                                                                                                                                                                                                                                                                                                                                                                                                                                                                                                                                                                                                                                                                                                                                                                                                                                                                                                                                                                                                                                                                                                                                                                                                                                                                                                                                                                                                                                                                                                                                                                                                                                                | 26981.                                                                                                                                                               | 69819.                                                                                                                                                                                                                                                                  | 64002.                                                                                                                                                               |
| HEAN                                                                    | 2787.                                                                                                                                                                                                                                    | 3438.                                                                                                                                                                               | 2790.                                                                                                                                                                                                                                                                                                                                                                                                                                                                                                                                                                                                                                                                                                                                                                                                                                                                                                                                                                                                                                                                                                                                                                                                                                                                                                                                                                                                                                                                                                                                                                                                                                                                                                                                                                                                                                                                                                                                                                                                                                                                                                                                                                                                                                                                                                                                                                                                                                                                                                                                                                                                                                                                                                                                                                                                                                                                                                                                                                                                                                                                                                                                                                                  | 1683.                                                                                                                                                                                                     | 1111.                                                                                                                                                                                                                                                                                                                                                                                                                                                                                                                                                                                                                                                                                                                                                                                                                                                                                                                                                                                                                                                                                                                                                                                                                                                                                                                                                                                                                                                                                                                                                                                                                                                                                                                                                                                                                                                                                                                                                                                                                                                                                                                                                                                                                                                                                                                                                                                                                                                                                                                                                                                                                                                                                                                                | 748.                                                                                                                                                                      | 613.                                                                                                                                         | 593.                                                                                                                                                                                                                                                                                                                                                                                                                                                                                                                                                                                                                                                                                                                                                                                                                                                                                                                                                                                                                                                                                                                                                                                                                                                                                                                                                                                                                                                                                                                                                                                                                                                                                                                                                                                                                                                                                                                                                                                                                                                                                                                                                                                                                                                                                                                                                                                                                                                                                                                                                                                                                                                                                                                                                                                                                                  | 622.                                                                                                                                                                                                                                                                                                                                                                                                                                                                                                                                                                                                                                                                                                                                                                                                                                                                                                                                                                                                                                                                                                                                                                                                                                                                                                                                                                                                                                                                                                                                                                                                                                                                                                                                                                                                                                                                                                                                                                                                                                                                                                                                                                                                                                                                                                                                                                                                                                                                                                                                                                                                                                                                                                                                                                                                                                  | 870.                                                                                                                                                                 | 2327.                                                                                                                                                                                                                                                                   | 2065.                                                                                                                                                                |
| NRX.                                                                    | 5933.                                                                                                                                                                                                                                    | 7529.                                                                                                                                                                               | 3270.                                                                                                                                                                                                                                                                                                                                                                                                                                                                                                                                                                                                                                                                                                                                                                                                                                                                                                                                                                                                                                                                                                                                                                                                                                                                                                                                                                                                                                                                                                                                                                                                                                                                                                                                                                                                                                                                                                                                                                                                                                                                                                                                                                                                                                                                                                                                                                                                                                                                                                                                                                                                                                                                                                                                                                                                                                                                                                                                                                                                                                                                                                                                                                                  | 2870.                                                                                                                                                                                                     | 1717.                                                                                                                                                                                                                                                                                                                                                                                                                                                                                                                                                                                                                                                                                                                                                                                                                                                                                                                                                                                                                                                                                                                                                                                                                                                                                                                                                                                                                                                                                                                                                                                                                                                                                                                                                                                                                                                                                                                                                                                                                                                                                                                                                                                                                                                                                                                                                                                                                                                                                                                                                                                                                                                                                                                                | 1085.                                                                                                                                                                     | 713.                                                                                                                                         | 697.                                                                                                                                                                                                                                                                                                                                                                                                                                                                                                                                                                                                                                                                                                                                                                                                                                                                                                                                                                                                                                                                                                                                                                                                                                                                                                                                                                                                                                                                                                                                                                                                                                                                                                                                                                                                                                                                                                                                                                                                                                                                                                                                                                                                                                                                                                                                                                                                                                                                                                                                                                                                                                                                                                                                                                                                                                  | 796.                                                                                                                                                                                                                                                                                                                                                                                                                                                                                                                                                                                                                                                                                                                                                                                                                                                                                                                                                                                                                                                                                                                                                                                                                                                                                                                                                                                                                                                                                                                                                                                                                                                                                                                                                                                                                                                                                                                                                                                                                                                                                                                                                                                                                                                                                                                                                                                                                                                                                                                                                                                                                                                                                                                                                                                                                                  | 1416.                                                                                                                                                                | 3216.                                                                                                                                                                                                                                                                   | 3311.                                                                                                                                                                |
|                                                                         |                                                                                                                                                                                                                                          |                                                                                                                                                                                     | 2.00                                                                                                                                                                                                                                                                                                                                                                                                                                                                                                                                                                                                                                                                                                                                                                                                                                                                                                                                                                                                                                                                                                                                                                                                                                                                                                                                                                                                                                                                                                                                                                                                                                                                                                                                                                                                                                                                                                                                                                                                                                                                                                                                                                                                                                                                                                                                                                                                                                                                                                                                                                                                                                                                                                                                                                                                                                                                                                                                                                                                                                                                                                                                                                                   |                                                                                                                                                                                                           | 907                                                                                                                                                                                                                                                                                                                                                                                                                                                                                                                                                                                                                                                                                                                                                                                                                                                                                                                                                                                                                                                                                                                                                                                                                                                                                                                                                                                                                                                                                                                                                                                                                                                                                                                                                                                                                                                                                                                                                                                                                                                                                                                                                                                                                                                                                                                                                                                                                                                                                                                                                                                                                                                                                                                                  | 414                                                                                                                                                                       | 607                                                                                                                                          | E 4 1                                                                                                                                                                                                                                                                                                                                                                                                                                                                                                                                                                                                                                                                                                                                                                                                                                                                                                                                                                                                                                                                                                                                                                                                                                                                                                                                                                                                                                                                                                                                                                                                                                                                                                                                                                                                                                                                                                                                                                                                                                                                                                                                                                                                                                                                                                                                                                                                                                                                                                                                                                                                                                                                                                                                                                                                                                 | 663                                                                                                                                                                                                                                                                                                                                                                                                                                                                                                                                                                                                                                                                                                                                                                                                                                                                                                                                                                                                                                                                                                                                                                                                                                                                                                                                                                                                                                                                                                                                                                                                                                                                                                                                                                                                                                                                                                                                                                                                                                                                                                                                                                                                                                                                                                                                                                                                                                                                                                                                                                                                                                                                                                                                                                                                                                   | 649                                                                                                                                                                  | 1449                                                                                                                                                                                                                                                                    | 1504                                                                                                                                                                 |