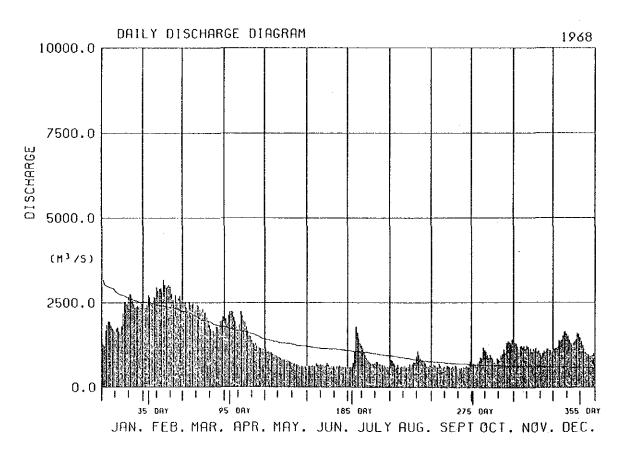

## (2)-2 Ashaninga

HIN.

ASHANINGA DAILY DISCHARGE

|                                                                         | DAILY                                                                                                                                                                                                                                    | DISCH                                                                                                                                                                               | ARGE                                                                                                                                                                                                                                                                                                                                                                                                                                                                                                                                                                                                                                                                                                                                                                                                                                                                                                                                                                                                                                                                                                                                                                                                                                                                                                                                                                                                                                                                                                                                                                                                                                                                                                                                                                                                                                                                                                                                                                                                                                                                                                                                                                                                                                                                                                                                                                                                                                                                                                                                                                                                                                                                                                                                                                                                                                                                                                                                                                                                                                                                                                                                                                                   | TABLE                                                                                                                                                                                                     | (С.                                                                                                                                                                                                                                                                                                                                                                                                                                                                                                                                                                                                                                                                                                                                                                                                                                                                                                                                                                                                                                                                                                                                                                                                                                                                                                                                                                                                                                                                                                                                                                                                                                                                                                                                                                                                                                                                                                                                                                                                                                                                                                                                                                                                                                                                                                                                                                                                                                                                                                                                                                                                                                                                                                                                  | A. ≕                                                                                                                                                                      | 107780                                                                                                                                       | KM <sup>2</sup> )                                                                                                                                                                                                                                                                                                                                                                                                                                                                                                                                                                                                                                                                                                                                                                                                                                                                                                                                                                                                                                                                                                                                                                                                                                                                                                                                                                                                                                                                                                                                                                                                                                                                                                                                                                                                                                                                                                                                                                                                                                                                                                                                                                                                                                                                                                                                                                                                                                                                                                                                                                                                                                                                                                                                                                                                                     | (UN                                                                                                                                                                                                                                                                                                                                                                                                                                                                                                                                                                                                                                                                                                                                                                                                                                                                                                                                                                                                                                                                                                                                                                                                                                                                                                                                                                                                                                                                                                                                                                                                                                                                                                                                                                                                                                                                                                                                                                                                                                                                                                                                                                                                                                                                                                                                                                                                                                                                                                                                                                                                                                                                                                                                                                                                                                   | II:M3                                                                                                                                                                | /\$]                                                                                                                                                                                                                                                                    | 1951                                                                                                                                                                 |
|-------------------------------------------------------------------------|------------------------------------------------------------------------------------------------------------------------------------------------------------------------------------------------------------------------------------------|-------------------------------------------------------------------------------------------------------------------------------------------------------------------------------------|----------------------------------------------------------------------------------------------------------------------------------------------------------------------------------------------------------------------------------------------------------------------------------------------------------------------------------------------------------------------------------------------------------------------------------------------------------------------------------------------------------------------------------------------------------------------------------------------------------------------------------------------------------------------------------------------------------------------------------------------------------------------------------------------------------------------------------------------------------------------------------------------------------------------------------------------------------------------------------------------------------------------------------------------------------------------------------------------------------------------------------------------------------------------------------------------------------------------------------------------------------------------------------------------------------------------------------------------------------------------------------------------------------------------------------------------------------------------------------------------------------------------------------------------------------------------------------------------------------------------------------------------------------------------------------------------------------------------------------------------------------------------------------------------------------------------------------------------------------------------------------------------------------------------------------------------------------------------------------------------------------------------------------------------------------------------------------------------------------------------------------------------------------------------------------------------------------------------------------------------------------------------------------------------------------------------------------------------------------------------------------------------------------------------------------------------------------------------------------------------------------------------------------------------------------------------------------------------------------------------------------------------------------------------------------------------------------------------------------------------------------------------------------------------------------------------------------------------------------------------------------------------------------------------------------------------------------------------------------------------------------------------------------------------------------------------------------------------------------------------------------------------------------------------------------------|-----------------------------------------------------------------------------------------------------------------------------------------------------------------------------------------------------------|--------------------------------------------------------------------------------------------------------------------------------------------------------------------------------------------------------------------------------------------------------------------------------------------------------------------------------------------------------------------------------------------------------------------------------------------------------------------------------------------------------------------------------------------------------------------------------------------------------------------------------------------------------------------------------------------------------------------------------------------------------------------------------------------------------------------------------------------------------------------------------------------------------------------------------------------------------------------------------------------------------------------------------------------------------------------------------------------------------------------------------------------------------------------------------------------------------------------------------------------------------------------------------------------------------------------------------------------------------------------------------------------------------------------------------------------------------------------------------------------------------------------------------------------------------------------------------------------------------------------------------------------------------------------------------------------------------------------------------------------------------------------------------------------------------------------------------------------------------------------------------------------------------------------------------------------------------------------------------------------------------------------------------------------------------------------------------------------------------------------------------------------------------------------------------------------------------------------------------------------------------------------------------------------------------------------------------------------------------------------------------------------------------------------------------------------------------------------------------------------------------------------------------------------------------------------------------------------------------------------------------------------------------------------------------------------------------------------------------------|---------------------------------------------------------------------------------------------------------------------------------------------------------------------------|----------------------------------------------------------------------------------------------------------------------------------------------|---------------------------------------------------------------------------------------------------------------------------------------------------------------------------------------------------------------------------------------------------------------------------------------------------------------------------------------------------------------------------------------------------------------------------------------------------------------------------------------------------------------------------------------------------------------------------------------------------------------------------------------------------------------------------------------------------------------------------------------------------------------------------------------------------------------------------------------------------------------------------------------------------------------------------------------------------------------------------------------------------------------------------------------------------------------------------------------------------------------------------------------------------------------------------------------------------------------------------------------------------------------------------------------------------------------------------------------------------------------------------------------------------------------------------------------------------------------------------------------------------------------------------------------------------------------------------------------------------------------------------------------------------------------------------------------------------------------------------------------------------------------------------------------------------------------------------------------------------------------------------------------------------------------------------------------------------------------------------------------------------------------------------------------------------------------------------------------------------------------------------------------------------------------------------------------------------------------------------------------------------------------------------------------------------------------------------------------------------------------------------------------------------------------------------------------------------------------------------------------------------------------------------------------------------------------------------------------------------------------------------------------------------------------------------------------------------------------------------------------------------------------------------------------------------------------------------------------|---------------------------------------------------------------------------------------------------------------------------------------------------------------------------------------------------------------------------------------------------------------------------------------------------------------------------------------------------------------------------------------------------------------------------------------------------------------------------------------------------------------------------------------------------------------------------------------------------------------------------------------------------------------------------------------------------------------------------------------------------------------------------------------------------------------------------------------------------------------------------------------------------------------------------------------------------------------------------------------------------------------------------------------------------------------------------------------------------------------------------------------------------------------------------------------------------------------------------------------------------------------------------------------------------------------------------------------------------------------------------------------------------------------------------------------------------------------------------------------------------------------------------------------------------------------------------------------------------------------------------------------------------------------------------------------------------------------------------------------------------------------------------------------------------------------------------------------------------------------------------------------------------------------------------------------------------------------------------------------------------------------------------------------------------------------------------------------------------------------------------------------------------------------------------------------------------------------------------------------------------------------------------------------------------------------------------------------------------------------------------------------------------------------------------------------------------------------------------------------------------------------------------------------------------------------------------------------------------------------------------------------------------------------------------------------------------------------------------------------------------------------------------------------------------------------------------------------|----------------------------------------------------------------------------------------------------------------------------------------------------------------------|-------------------------------------------------------------------------------------------------------------------------------------------------------------------------------------------------------------------------------------------------------------------------|----------------------------------------------------------------------------------------------------------------------------------------------------------------------|
| DRY                                                                     | JAN.                                                                                                                                                                                                                                     | FEB.                                                                                                                                                                                | MAR.                                                                                                                                                                                                                                                                                                                                                                                                                                                                                                                                                                                                                                                                                                                                                                                                                                                                                                                                                                                                                                                                                                                                                                                                                                                                                                                                                                                                                                                                                                                                                                                                                                                                                                                                                                                                                                                                                                                                                                                                                                                                                                                                                                                                                                                                                                                                                                                                                                                                                                                                                                                                                                                                                                                                                                                                                                                                                                                                                                                                                                                                                                                                                                                   | APR.                                                                                                                                                                                                      | MAY.                                                                                                                                                                                                                                                                                                                                                                                                                                                                                                                                                                                                                                                                                                                                                                                                                                                                                                                                                                                                                                                                                                                                                                                                                                                                                                                                                                                                                                                                                                                                                                                                                                                                                                                                                                                                                                                                                                                                                                                                                                                                                                                                                                                                                                                                                                                                                                                                                                                                                                                                                                                                                                                                                                                                 | JUN.                                                                                                                                                                      | JULY                                                                                                                                         | AUG.                                                                                                                                                                                                                                                                                                                                                                                                                                                                                                                                                                                                                                                                                                                                                                                                                                                                                                                                                                                                                                                                                                                                                                                                                                                                                                                                                                                                                                                                                                                                                                                                                                                                                                                                                                                                                                                                                                                                                                                                                                                                                                                                                                                                                                                                                                                                                                                                                                                                                                                                                                                                                                                                                                                                                                                                                                  | SEPT                                                                                                                                                                                                                                                                                                                                                                                                                                                                                                                                                                                                                                                                                                                                                                                                                                                                                                                                                                                                                                                                                                                                                                                                                                                                                                                                                                                                                                                                                                                                                                                                                                                                                                                                                                                                                                                                                                                                                                                                                                                                                                                                                                                                                                                                                                                                                                                                                                                                                                                                                                                                                                                                                                                                                                                                                                  | OCT.                                                                                                                                                                 | NOV.                                                                                                                                                                                                                                                                    | DEC.                                                                                                                                                                 |
| 08Y<br>123345<br>678910<br>111233145<br>1171189<br>20 212234<br>2171289 | 2557.<br>2846.<br>2738.<br>2686.<br>2789.<br>2723.<br>2898.<br>5933.<br>3791.<br>3412.<br>3721.<br>3479.<br>3212.<br>(3483.)<br>2446.<br>2830.<br>2646.<br>2830.<br>2646.<br>2830.<br>2646.<br>2830.<br>2646.<br>2830.<br>2646.<br>2830. | FEB.  1737, 1633, 1828, 1986, 2199, 161877, 2151, 2412, 2663, 2777, 2930, 16356, 3568, 3568, 7529, 4240, 16366, 5722, 4561, 4263, 4261, 4022, 3755, 3328, 16305, 13259, 3162, 3162, | 3033,<br>3064,<br>2903,<br>2761,<br>2593,<br>(2871,<br>2432,<br>2432,<br>2432,<br>2432,<br>2442,<br>(2497,<br>2733,<br>2630,<br>2711,<br>2722,<br>2715,<br>(2702,<br>2734,<br>3270,<br>3117,<br>32953,<br>2773,<br>(2698,<br>2949,<br>2958,<br>2958,<br>2742,<br>2734,<br>2737,<br>(2698,<br>2958,<br>2958,<br>2958,<br>2958,<br>2958,<br>2958,<br>2958,<br>2958,<br>2958,<br>2958,<br>2958,<br>2958,<br>2958,<br>2958,<br>2958,<br>2958,<br>2958,<br>2958,<br>2958,<br>2958,<br>2958,<br>2958,<br>2958,<br>2958,<br>2958,<br>2958,<br>2958,<br>2958,<br>2958,<br>2958,<br>2958,<br>2958,<br>2958,<br>2958,<br>2958,<br>2958,<br>2958,<br>2958,<br>2958,<br>2958,<br>2958,<br>2958,<br>2958,<br>2958,<br>2958,<br>2958,<br>2958,<br>2958,<br>2958,<br>2958,<br>2958,<br>2958,<br>2958,<br>2958,<br>2958,<br>2958,<br>2958,<br>2958,<br>2958,<br>2958,<br>2958,<br>2958,<br>2958,<br>2958,<br>2958,<br>2958,<br>2958,<br>2958,<br>2958,<br>2958,<br>2958,<br>2958,<br>2958,<br>2958,<br>2958,<br>2958,<br>2958,<br>2958,<br>2958,<br>2958,<br>2958,<br>2958,<br>2958,<br>2958,<br>2958,<br>2958,<br>2958,<br>2958,<br>2958,<br>2958,<br>2958,<br>2958,<br>2958,<br>2958,<br>2958,<br>2958,<br>2958,<br>2958,<br>2958,<br>2958,<br>2958,<br>2958,<br>2958,<br>2958,<br>2958,<br>2958,<br>2958,<br>2958,<br>2958,<br>2958,<br>2958,<br>2958,<br>2958,<br>2958,<br>2958,<br>2958,<br>2958,<br>2958,<br>2958,<br>2958,<br>2958,<br>2958,<br>2958,<br>2958,<br>2958,<br>2958,<br>2958,<br>2958,<br>2958,<br>2958,<br>2958,<br>2958,<br>2958,<br>2958,<br>2958,<br>2958,<br>2958,<br>2958,<br>2958,<br>2958,<br>2958,<br>2958,<br>2958,<br>2958,<br>2958,<br>2958,<br>2958,<br>2958,<br>2958,<br>2958,<br>2958,<br>2958,<br>2958,<br>2958,<br>2958,<br>2958,<br>2958,<br>2958,<br>2958,<br>2958,<br>2958,<br>2958,<br>2958,<br>2958,<br>2958,<br>2958,<br>2958,<br>2958,<br>2958,<br>2958,<br>2958,<br>2958,<br>2958,<br>2958,<br>2958,<br>2958,<br>2958,<br>2958,<br>2958,<br>2958,<br>2958,<br>2958,<br>2958,<br>2958,<br>2958,<br>2958,<br>2958,<br>2958,<br>2958,<br>2958,<br>2958,<br>2958,<br>2958,<br>2958,<br>2958,<br>2958,<br>2958,<br>2958,<br>2958,<br>2958,<br>2958,<br>2958,<br>2958,<br>2958,<br>2958,<br>2958,<br>2958,<br>2958,<br>2958,<br>2958,<br>2958,<br>2958,<br>2958,<br>2958,<br>2958,<br>2958,<br>2958,<br>2958,<br>2958,<br>2958,<br>2958,<br>2958,<br>2958,<br>2958,<br>2958,<br>2958,<br>2958,<br>2958,<br>2958,<br>2958,<br>2958,<br>2958,<br>2958,<br>2958,<br>2958,<br>2958,<br>2958,<br>2958,<br>2958,<br>2958,<br>2958,<br>2958,<br>2958,<br>2958,<br>2958,<br>2958,<br>2958,<br>2958,<br>2958,<br>2958,<br>2958,<br>2958,<br>2958,<br>2958,<br>2958,<br>2958,<br>2958,<br>2958,<br>2958,<br>2958,<br>2958,<br>2958,<br>2958,<br>2958,<br>2958,<br>2958,<br>2958,<br>2958,<br>2958,<br>2958,<br>2958,<br>2958,<br>2958,<br>2958,<br>2958,<br>2958,<br>2958,<br>2958,<br>2958,<br>2958,<br>2958,<br>2958,<br>2958,<br>2958,<br>2958,<br>2958,<br>2958,<br>2958,<br>2958,<br>2958,<br>2958,<br>2958,<br>2958,<br>2958,<br>2958,<br>2958,<br>2958,<br>2958,<br>2958,<br>2958,<br>2958,<br>2958,<br>2958,<br>2958,<br>2958,<br>2958,<br>2958,<br>2958,<br>2958, | 2870. 2816. 2816. 2475. 2496. 2213. 2055. 1905. 1814. 1743. (1946.) 1616. 1495. 1411. 1427. 1563. (1502.) 1526. 1482. 1482. 1423. 1388. (1456.) 1388. (1456.) 1336. 1266. 1287. 1223. 1216. (1260.) 1189. | 1325.<br>1397.<br>1317.<br>1261.<br>1196.<br>(1299.)<br>1132.<br>1070.<br>1717.<br>1595.<br>1496.<br>(1402.)<br>1403.<br>1318.<br>1236.<br>1108.<br>(1245.)<br>1017.<br>1017.<br>1017.<br>1017.<br>1017.<br>1017.<br>1017.<br>1017.<br>1017.<br>1017.<br>1017.<br>1017.<br>1017.<br>1017.<br>1017.<br>1017.<br>1017.<br>1017.<br>1017.<br>1017.<br>1017.<br>1017.<br>1017.<br>1017.<br>1017.<br>1017.<br>1017.<br>1017.<br>1017.<br>1017.<br>1017.<br>1017.<br>1017.<br>1017.<br>1017.<br>1017.<br>1017.<br>1017.<br>1017.<br>1017.<br>1017.<br>1017.<br>1017.<br>1017.<br>1017.<br>1017.<br>1017.<br>1017.<br>1017.<br>1017.<br>1017.<br>1017.<br>1017.<br>1017.<br>1017.<br>1017.<br>1017.<br>1017.<br>1017.<br>1017.<br>1017.<br>1017.<br>1017.<br>1017.<br>1017.<br>1017.<br>1017.<br>1017.<br>1017.<br>1017.<br>1017.<br>1017.<br>1017.<br>1017.<br>1017.<br>1017.<br>1017.<br>1017.<br>1017.<br>1017.<br>1017.<br>1017.<br>1017.<br>1017.<br>1017.<br>1017.<br>1017.<br>1017.<br>1017.<br>1017.<br>1017.<br>1017.<br>1017.<br>1017.<br>1017.<br>1017.<br>1017.<br>1017.<br>1017.<br>1017.<br>1017.<br>1017.<br>1017.<br>1017.<br>1017.<br>1017.<br>1017.<br>1017.<br>1017.<br>1017.<br>1017.<br>1017.<br>1017.<br>1017.<br>1017.<br>1017.<br>1017.<br>1017.<br>1017.<br>1017.<br>1017.<br>1017.<br>1017.<br>1017.<br>1017.<br>1017.<br>1017.<br>1017.<br>1017.<br>1017.<br>1017.<br>1017.<br>1017.<br>1017.<br>1017.<br>1017.<br>1017.<br>1017.<br>1017.<br>1017.<br>1017.<br>1017.<br>1017.<br>1017.<br>1017.<br>1017.<br>1017.<br>1017.<br>1017.<br>1017.<br>1017.<br>1017.<br>1017.<br>1017.<br>1017.<br>1017.<br>1017.<br>1017.<br>1017.<br>1017.<br>1017.<br>1017.<br>1017.<br>1017.<br>1017.<br>1017.<br>1017.<br>1017.<br>1017.<br>1017.<br>1017.<br>1017.<br>1017.<br>1017.<br>1017.<br>1017.<br>1017.<br>1017.<br>1017.<br>1017.<br>1017.<br>1017.<br>1017.<br>1017.<br>1017.<br>1017.<br>1017.<br>1017.<br>1017.<br>1017.<br>1017.<br>1017.<br>1017.<br>1017.<br>1017.<br>1017.<br>1017.<br>1017.<br>1017.<br>1017.<br>1017.<br>1017.<br>1017.<br>1017.<br>1017.<br>1017.<br>1017.<br>1017.<br>1017.<br>1017.<br>1017.<br>1017.<br>1017.<br>1017.<br>1017.<br>1017.<br>1017.<br>1017.<br>1017.<br>1017.<br>1017.<br>1017.<br>1017.<br>1017.<br>1017.<br>1017.<br>1017.<br>1017.<br>1017.<br>1017.<br>1017.<br>1017.<br>1017.<br>1017.<br>1017.<br>1017.<br>1017.<br>1017.<br>1017.<br>1017.<br>1017.<br>1017.<br>1017.<br>1017.<br>1017.<br>1017.<br>1017.<br>1017.<br>1017.<br>1017.<br>1017.<br>1017.<br>1017.<br>1017.<br>1017.<br>1017.<br>1017.<br>1017.<br>1017.<br>1017.<br>1017.<br>1017.<br>1017.<br>1017.<br>1017.<br>1017.<br>1017.<br>1017.<br>1017.<br>1017.<br>1017.<br>1017.<br>1017.<br>1017.<br>101 | 1085. 1011. 932. 863. 828. ( 944.) 794. 768. 770. 786. 770. 730. 741. 762. 706. 734. ( 735.) 686. 703. 709. 729. 688. [ 670. 678. 671. 672. 678. 678. 678. 640. 630. 616. | 666. 611. 616. 615. 625.) 625.) 6599. 599. 623. 713. 626.) 651. 610. 594. 6416.) 6593. 592. 591. 605. 604. 604. 604. 604. 604. 604. 604. 604 | \$83.<br>582.<br>697.<br>648.<br>609.<br>628.) (<br>580.<br>573.<br>577.<br>584.) (<br>575.<br>587.) (<br>572.<br>586.<br>587.<br>586.<br>587.<br>588.<br>589.<br>571.<br>572.<br>586.<br>589.<br>589.<br>589.<br>589.<br>570.<br>570.<br>570.<br>570.<br>570.<br>570.<br>570.<br>570.<br>570.<br>570.<br>570.<br>570.<br>570.<br>570.<br>570.<br>570.<br>570.<br>570.<br>570.<br>570.<br>570.<br>570.<br>570.<br>570.<br>570.<br>570.<br>570.<br>570.<br>570.<br>570.<br>570.<br>570.<br>570.<br>570.<br>570.<br>570.<br>570.<br>570.<br>570.<br>570.<br>570.<br>570.<br>570.<br>570.<br>570.<br>570.<br>570.<br>570.<br>570.<br>570.<br>570.<br>570.<br>570.<br>570.<br>570.<br>570.<br>570.<br>570.<br>570.<br>570.<br>570.<br>570.<br>570.<br>570.<br>570.<br>570.<br>570.<br>570.<br>570.<br>570.<br>570.<br>570.<br>570.<br>570.<br>570.<br>570.<br>570.<br>570.<br>570.<br>570.<br>570.<br>570.<br>570.<br>570.<br>570.<br>570.<br>570.<br>570.<br>570.<br>570.<br>570.<br>570.<br>570.<br>570.<br>570.<br>570.<br>570.<br>570.<br>570.<br>570.<br>570.<br>570.<br>570.<br>570.<br>570.<br>570.<br>570.<br>570.<br>570.<br>570.<br>570.<br>570.<br>570.<br>570.<br>570.<br>570.<br>570.<br>570.<br>570.<br>570.<br>570.<br>570.<br>570.<br>570.<br>570.<br>570.<br>570.<br>570.<br>570.<br>570.<br>570.<br>570.<br>570.<br>570.<br>570.<br>570.<br>570.<br>570.<br>570.<br>570.<br>570.<br>570.<br>570.<br>570.<br>570.<br>570.<br>570.<br>570.<br>570.<br>570.<br>570.<br>570.<br>570.<br>570.<br>570.<br>570.<br>570.<br>570.<br>570.<br>570.<br>570.<br>570.<br>570.<br>570.<br>570.<br>570.<br>570.<br>570.<br>570.<br>570.<br>570.<br>570.<br>570.<br>570.<br>570.<br>570.<br>570.<br>570.<br>570.<br>570.<br>570.<br>570.<br>570.<br>570.<br>570.<br>570.<br>570.<br>570.<br>570.<br>570.<br>570.<br>570.<br>570.<br>570.<br>570.<br>570.<br>570.<br>570.<br>570.<br>570.<br>570.<br>570.<br>570.<br>570.<br>570.<br>570.<br>570.<br>570.<br>570.<br>570.<br>570.<br>570.<br>570.<br>570.<br>570.<br>570.<br>570.<br>570.<br>570.<br>570.<br>570.<br>570.<br>570.<br>570.<br>570.<br>570.<br>570.<br>570.<br>570.<br>570.<br>570.<br>570.<br>570.<br>570.<br>570.<br>570.<br>570.<br>570.<br>570.<br>570.<br>570.<br>570.<br>570.<br>570.<br>570.<br>570.<br>570.<br>570.<br>570.<br>570.<br>570.<br>570.<br>570.<br>570.<br>570.<br>570.<br>570.<br>570.<br>570.<br>570.<br>570.<br>570.<br>570.<br>570.<br>570.<br>570.<br>570.<br>570.<br>570.<br>570.<br>570.<br>570.<br>570.<br>570.<br>570.<br>570.<br>570.<br>570.<br>570.<br>570.<br>570.<br>570.<br>570.<br>570.<br>570.<br>570.<br>570.<br>570.<br>570.<br>570.<br>570.<br>570.<br>570.<br>570.<br>570.<br>570.<br>570.<br>570.<br>570.<br>570.<br>570.<br>570.<br>570.<br>570.<br>570.<br>570.<br>570.<br>570.<br>570.<br>570.<br>570.<br>570.<br>570.<br>570 | 619.<br>672.<br>615.<br>565.<br>561.<br>606.<br>763.<br>659.<br>603.<br>6675.<br>630.<br>675.<br>676.<br>678.<br>678.<br>678.<br>678.<br>678.<br>678.<br>678.<br>678.<br>678.<br>678.<br>678.<br>678.<br>678.<br>678.<br>678.<br>678.<br>678.<br>678.<br>678.<br>678.<br>678.<br>678.<br>678.<br>678.<br>678.<br>678.<br>678.<br>678.<br>678.<br>678.<br>678.<br>678.<br>678.<br>678.<br>678.<br>678.<br>678.<br>678.<br>678.<br>678.<br>678.<br>678.<br>678.<br>678.<br>678.<br>678.<br>678.<br>678.<br>678.<br>678.<br>678.<br>678.<br>678.<br>678.<br>678.<br>678.<br>678.<br>678.<br>678.<br>678.<br>678.<br>678.<br>678.<br>678.<br>678.<br>678.<br>678.<br>678.<br>678.<br>678.<br>678.<br>678.<br>678.<br>678.<br>678.<br>678.<br>678.<br>678.<br>678.<br>678.<br>678.<br>678.<br>678.<br>678.<br>678.<br>678.<br>678.<br>678.<br>678.<br>678.<br>678.<br>678.<br>678.<br>678.<br>678.<br>678.<br>678.<br>678.<br>678.<br>678.<br>678.<br>678.<br>678.<br>678.<br>678.<br>678.<br>678.<br>678.<br>678.<br>678.<br>678.<br>678.<br>678.<br>678.<br>678.<br>678.<br>678.<br>678.<br>678.<br>678.<br>678.<br>678.<br>678.<br>678.<br>678.<br>678.<br>678.<br>678.<br>678.<br>678.<br>678.<br>678.<br>678.<br>678.<br>678.<br>678.<br>678.<br>678.<br>678.<br>678.<br>678.<br>678.<br>678.<br>678.<br>678.<br>678.<br>678.<br>678.<br>678.<br>678.<br>678.<br>678.<br>678.<br>678.<br>678.<br>678.<br>678.<br>678.<br>678.<br>678.<br>678.<br>678.<br>678.<br>678.<br>678.<br>678.<br>678.<br>678.<br>678.<br>678.<br>678.<br>678.<br>678.<br>678.<br>678.<br>678.<br>678.<br>678.<br>678.<br>678.<br>678.<br>678.<br>678.<br>678.<br>678.<br>678.<br>678.<br>678.<br>678.<br>678.<br>678.<br>678.<br>678.<br>678.<br>678.<br>678.<br>678.<br>678.<br>678.<br>678.<br>678.<br>678.<br>678.<br>678.<br>678.<br>678.<br>678.<br>678.<br>678.<br>678.<br>678.<br>678.<br>678.<br>678.<br>678.<br>678.<br>678.<br>678.<br>678.<br>678.<br>678.<br>678.<br>678.<br>678.<br>678.<br>678.<br>678.<br>678.<br>678.<br>678.<br>678.<br>678.<br>678.<br>678.<br>678.<br>678.<br>678.<br>678.<br>678.<br>678.<br>678.<br>678.<br>678.<br>678.<br>678.<br>678.<br>678.<br>678.<br>678.<br>678.<br>678.<br>678.<br>678.<br>678.<br>678.<br>678.<br>678.<br>678.<br>678.<br>678.<br>678.<br>678.<br>678.<br>678.<br>678.<br>678.<br>678.<br>678.<br>678.<br>678.<br>678.<br>678.<br>678.<br>678.<br>678.<br>678.<br>678.<br>678.<br>678.<br>678.<br>678.<br>678.<br>678.<br>678.<br>678.<br>678.<br>678.<br>678.<br>678.<br>678.<br>678.<br>678.<br>678.<br>678.<br>678.<br>678.<br>678.<br>678.<br>678.<br>678.<br>678.<br>678.<br>678.<br>678.<br>678.<br>678.<br>678.<br>678.<br>678.<br>678.<br>678.<br>678.<br>678.<br>678.<br>678.<br>678.<br>678.<br>678.<br>678.<br>678.<br>678.<br>678.<br>678.<br>678.<br>678.<br>678.<br>678.<br>678. | 585.<br>554.<br>550.<br>681.<br>623.<br>599.<br>548.<br>548.<br>548.<br>1092.<br>( 720.)<br>1044.<br>943.<br>957.<br>978.<br>901.<br>( 965.)<br>882.<br>830.<br>758. | 1517.<br>1491.<br>1529.<br>2239.<br>2242.<br>(1808.)<br>2191.<br>2191.<br>2197.<br>2099.<br>2788.<br>2854.<br>(2411.)<br>2941.<br>2941.<br>3216.<br>3036.<br>2842.<br>(2996.)<br>2659.<br>2536.<br>2524.<br>2529.<br>2536.<br>2529.<br>2656.<br>2656.<br>2483.<br>2295. | 1742. 16477. 1645. 1628. 1506. 1640.) 1602. 1642. 1601. 1603. 1679. ( 1625.) 1642. 1967. 1963. ( 1811.) 2045. 1912. 1947. 2033. 1926. 1977.) 1863. 2053. 2319. 2241. |
| 31                                                                      | 1948.<br>1844.<br>( 1875. )                                                                                                                                                                                                              | ) ( 3194.)                                                                                                                                                                          | 3195.<br>3042.<br>( 2967.                                                                                                                                                                                                                                                                                                                                                                                                                                                                                                                                                                                                                                                                                                                                                                                                                                                                                                                                                                                                                                                                                                                                                                                                                                                                                                                                                                                                                                                                                                                                                                                                                                                                                                                                                                                                                                                                                                                                                                                                                                                                                                                                                                                                                                                                                                                                                                                                                                                                                                                                                                                                                                                                                                                                                                                                                                                                                                                                                                                                                                                                                                                                                              | 1345.<br>) [ 1289. ]                                                                                                                                                                                      | 815.<br>835.<br>( 832.)                                                                                                                                                                                                                                                                                                                                                                                                                                                                                                                                                                                                                                                                                                                                                                                                                                                                                                                                                                                                                                                                                                                                                                                                                                                                                                                                                                                                                                                                                                                                                                                                                                                                                                                                                                                                                                                                                                                                                                                                                                                                                                                                                                                                                                                                                                                                                                                                                                                                                                                                                                                                                                                                                                              | 711.<br>( 650.)                                                                                                                                                           | 599.<br>583.<br>( 593.) (                                                                                                                    | 660.<br>606.) (                                                                                                                                                                                                                                                                                                                                                                                                                                                                                                                                                                                                                                                                                                                                                                                                                                                                                                                                                                                                                                                                                                                                                                                                                                                                                                                                                                                                                                                                                                                                                                                                                                                                                                                                                                                                                                                                                                                                                                                                                                                                                                                                                                                                                                                                                                                                                                                                                                                                                                                                                                                                                                                                                                                                                                                                                       | 554.)                                                                                                                                                                                                                                                                                                                                                                                                                                                                                                                                                                                                                                                                                                                                                                                                                                                                                                                                                                                                                                                                                                                                                                                                                                                                                                                                                                                                                                                                                                                                                                                                                                                                                                                                                                                                                                                                                                                                                                                                                                                                                                                                                                                                                                                                                                                                                                                                                                                                                                                                                                                                                                                                                                                                                                                                                                 | 1296.<br>(1311.)                                                                                                                                                     | ( 1735. )                                                                                                                                                                                                                                                               | 3226.<br>( 2923.)                                                                                                                                                    |
| ror.                                                                    | 86398.                                                                                                                                                                                                                                   | 96275.                                                                                                                                                                              | 86492.                                                                                                                                                                                                                                                                                                                                                                                                                                                                                                                                                                                                                                                                                                                                                                                                                                                                                                                                                                                                                                                                                                                                                                                                                                                                                                                                                                                                                                                                                                                                                                                                                                                                                                                                                                                                                                                                                                                                                                                                                                                                                                                                                                                                                                                                                                                                                                                                                                                                                                                                                                                                                                                                                                                                                                                                                                                                                                                                                                                                                                                                                                                                                                                 | 50478.                                                                                                                                                                                                    | 34428.                                                                                                                                                                                                                                                                                                                                                                                                                                                                                                                                                                                                                                                                                                                                                                                                                                                                                                                                                                                                                                                                                                                                                                                                                                                                                                                                                                                                                                                                                                                                                                                                                                                                                                                                                                                                                                                                                                                                                                                                                                                                                                                                                                                                                                                                                                                                                                                                                                                                                                                                                                                                                                                                                                                               | 22443.                                                                                                                                                                    | 19003.                                                                                                                                       | 18369.                                                                                                                                                                                                                                                                                                                                                                                                                                                                                                                                                                                                                                                                                                                                                                                                                                                                                                                                                                                                                                                                                                                                                                                                                                                                                                                                                                                                                                                                                                                                                                                                                                                                                                                                                                                                                                                                                                                                                                                                                                                                                                                                                                                                                                                                                                                                                                                                                                                                                                                                                                                                                                                                                                                                                                                                                                | 18647.                                                                                                                                                                                                                                                                                                                                                                                                                                                                                                                                                                                                                                                                                                                                                                                                                                                                                                                                                                                                                                                                                                                                                                                                                                                                                                                                                                                                                                                                                                                                                                                                                                                                                                                                                                                                                                                                                                                                                                                                                                                                                                                                                                                                                                                                                                                                                                                                                                                                                                                                                                                                                                                                                                                                                                                                                                | 26981.                                                                                                                                                               | 69819.                                                                                                                                                                                                                                                                  | 64002.                                                                                                                                                               |
| HEAN                                                                    | 2787.                                                                                                                                                                                                                                    | 3438.                                                                                                                                                                               | 2790.                                                                                                                                                                                                                                                                                                                                                                                                                                                                                                                                                                                                                                                                                                                                                                                                                                                                                                                                                                                                                                                                                                                                                                                                                                                                                                                                                                                                                                                                                                                                                                                                                                                                                                                                                                                                                                                                                                                                                                                                                                                                                                                                                                                                                                                                                                                                                                                                                                                                                                                                                                                                                                                                                                                                                                                                                                                                                                                                                                                                                                                                                                                                                                                  | 1683.                                                                                                                                                                                                     | 1111.                                                                                                                                                                                                                                                                                                                                                                                                                                                                                                                                                                                                                                                                                                                                                                                                                                                                                                                                                                                                                                                                                                                                                                                                                                                                                                                                                                                                                                                                                                                                                                                                                                                                                                                                                                                                                                                                                                                                                                                                                                                                                                                                                                                                                                                                                                                                                                                                                                                                                                                                                                                                                                                                                                                                | 748.                                                                                                                                                                      | 613.                                                                                                                                         | 593.                                                                                                                                                                                                                                                                                                                                                                                                                                                                                                                                                                                                                                                                                                                                                                                                                                                                                                                                                                                                                                                                                                                                                                                                                                                                                                                                                                                                                                                                                                                                                                                                                                                                                                                                                                                                                                                                                                                                                                                                                                                                                                                                                                                                                                                                                                                                                                                                                                                                                                                                                                                                                                                                                                                                                                                                                                  | 622.                                                                                                                                                                                                                                                                                                                                                                                                                                                                                                                                                                                                                                                                                                                                                                                                                                                                                                                                                                                                                                                                                                                                                                                                                                                                                                                                                                                                                                                                                                                                                                                                                                                                                                                                                                                                                                                                                                                                                                                                                                                                                                                                                                                                                                                                                                                                                                                                                                                                                                                                                                                                                                                                                                                                                                                                                                  | 870.                                                                                                                                                                 | 2327.                                                                                                                                                                                                                                                                   | 2065.                                                                                                                                                                |
| NRX.                                                                    | 5933.                                                                                                                                                                                                                                    | 7529.                                                                                                                                                                               | 3270.                                                                                                                                                                                                                                                                                                                                                                                                                                                                                                                                                                                                                                                                                                                                                                                                                                                                                                                                                                                                                                                                                                                                                                                                                                                                                                                                                                                                                                                                                                                                                                                                                                                                                                                                                                                                                                                                                                                                                                                                                                                                                                                                                                                                                                                                                                                                                                                                                                                                                                                                                                                                                                                                                                                                                                                                                                                                                                                                                                                                                                                                                                                                                                                  | 2870.                                                                                                                                                                                                     | 1717.                                                                                                                                                                                                                                                                                                                                                                                                                                                                                                                                                                                                                                                                                                                                                                                                                                                                                                                                                                                                                                                                                                                                                                                                                                                                                                                                                                                                                                                                                                                                                                                                                                                                                                                                                                                                                                                                                                                                                                                                                                                                                                                                                                                                                                                                                                                                                                                                                                                                                                                                                                                                                                                                                                                                | 1085.                                                                                                                                                                     | 713.                                                                                                                                         | 697.                                                                                                                                                                                                                                                                                                                                                                                                                                                                                                                                                                                                                                                                                                                                                                                                                                                                                                                                                                                                                                                                                                                                                                                                                                                                                                                                                                                                                                                                                                                                                                                                                                                                                                                                                                                                                                                                                                                                                                                                                                                                                                                                                                                                                                                                                                                                                                                                                                                                                                                                                                                                                                                                                                                                                                                                                                  | 796.                                                                                                                                                                                                                                                                                                                                                                                                                                                                                                                                                                                                                                                                                                                                                                                                                                                                                                                                                                                                                                                                                                                                                                                                                                                                                                                                                                                                                                                                                                                                                                                                                                                                                                                                                                                                                                                                                                                                                                                                                                                                                                                                                                                                                                                                                                                                                                                                                                                                                                                                                                                                                                                                                                                                                                                                                                  | 1416.                                                                                                                                                                | 3216.                                                                                                                                                                                                                                                                   | 3311.                                                                                                                                                                |
|                                                                         |                                                                                                                                                                                                                                          |                                                                                                                                                                                     | 2.00                                                                                                                                                                                                                                                                                                                                                                                                                                                                                                                                                                                                                                                                                                                                                                                                                                                                                                                                                                                                                                                                                                                                                                                                                                                                                                                                                                                                                                                                                                                                                                                                                                                                                                                                                                                                                                                                                                                                                                                                                                                                                                                                                                                                                                                                                                                                                                                                                                                                                                                                                                                                                                                                                                                                                                                                                                                                                                                                                                                                                                                                                                                                                                                   |                                                                                                                                                                                                           | 907                                                                                                                                                                                                                                                                                                                                                                                                                                                                                                                                                                                                                                                                                                                                                                                                                                                                                                                                                                                                                                                                                                                                                                                                                                                                                                                                                                                                                                                                                                                                                                                                                                                                                                                                                                                                                                                                                                                                                                                                                                                                                                                                                                                                                                                                                                                                                                                                                                                                                                                                                                                                                                                                                                                                  | 414                                                                                                                                                                       | 607                                                                                                                                          | E 4 1                                                                                                                                                                                                                                                                                                                                                                                                                                                                                                                                                                                                                                                                                                                                                                                                                                                                                                                                                                                                                                                                                                                                                                                                                                                                                                                                                                                                                                                                                                                                                                                                                                                                                                                                                                                                                                                                                                                                                                                                                                                                                                                                                                                                                                                                                                                                                                                                                                                                                                                                                                                                                                                                                                                                                                                                                                 | 663                                                                                                                                                                                                                                                                                                                                                                                                                                                                                                                                                                                                                                                                                                                                                                                                                                                                                                                                                                                                                                                                                                                                                                                                                                                                                                                                                                                                                                                                                                                                                                                                                                                                                                                                                                                                                                                                                                                                                                                                                                                                                                                                                                                                                                                                                                                                                                                                                                                                                                                                                                                                                                                                                                                                                                                                                                   | 649                                                                                                                                                                  | 1449                                                                                                                                                                                                                                                                    | 1504                                                                                                                                                                 |