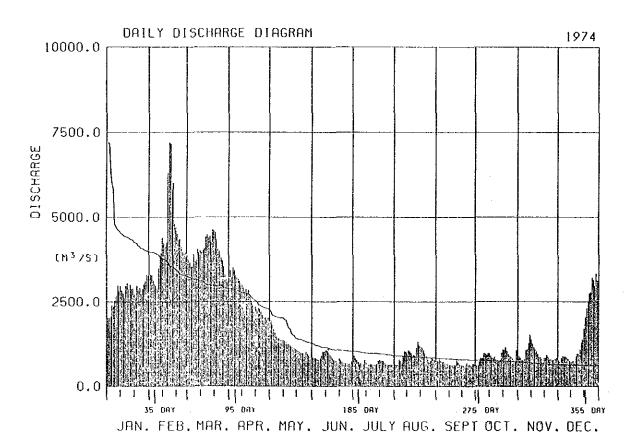

## (2)-2 Ashaninga

HIN.

ASHANINGA DAILY DISCHARGE

|                                                                         | DAILY                                                                                                                                                                                                                                    | DISCH                                                                                                                                                                               | ARGE                                                                                                                                                                                                                                                                                                                                                                                                                                                                                                                                                                                                                                                                                                                                                                                                                                                                                                                                                                                                                                                                                                                                                                                                                                                                                                                                                                                                                                                                                                                                                                                                                                                                                                                                                                                                                                                                                                                                                                                                                                                                                                                                                                                                                                                                                                                                                                                                                                                                                                                                                                                                                                                                                                                                                                                                                                                                                                                                                                                                                                                                                                                                                                                   | TABLE                                                                                                                                                                                                     | (С.                                                                                                                                                                                                                                                                                                                                                                                                                                                                                                                                                                                                                                                                                                                                                                                                                                                                                                                                                                                                                                                                                                                                                                                                                                                                                                                                                                                                                                                                                                                                                                                                                                                                                                                                                                                                                                                                                                                                                                                                                                                                                                                                                                                                                                                                                                                                                                                                                                                                                                                                                                                                                                                                                                                                  | A. ≕                                                                                                                                                                      | 107780                                                                                                                                       | KM <sup>2</sup> )                                                                                                                                                                                                                                                                                                                                                                                                                                                                                                                                                                                                                                                                                                                                                                                                                                                                                                                                                                                                                                                                                                                                                                                                                                                                                                                                                                                                                                                                                                                                                                                                                                                                                                                                                                                                                                                                                                                                                                                                                                                                                                                                                                                                                                                                                                                                                                                                                                                                                                                                                                                                                                                                                                                                                                                                                     | (UN                                                                                                                                                                                                                                                                                                                                                                                                                                                                                                                                                                                                                                                                                                                                                                                                                                                                                                                                                                                                                                                                                                                                                                                                                                                                                                                                                                                                                                                                                                                                                                                                                                                                                                                                                                                                                                                                                                                                                                                                                                                                                                                                                                                                                                                                                                                                                                                                                                                                                                                                                                                                                                                                                                                                                                                                                                   | II:M3                                                                                                                                                                | /\$]                                                                                                                                                                                                                                                                    | 1951                                                                                                                                                                 |
|-------------------------------------------------------------------------|------------------------------------------------------------------------------------------------------------------------------------------------------------------------------------------------------------------------------------------|-------------------------------------------------------------------------------------------------------------------------------------------------------------------------------------|----------------------------------------------------------------------------------------------------------------------------------------------------------------------------------------------------------------------------------------------------------------------------------------------------------------------------------------------------------------------------------------------------------------------------------------------------------------------------------------------------------------------------------------------------------------------------------------------------------------------------------------------------------------------------------------------------------------------------------------------------------------------------------------------------------------------------------------------------------------------------------------------------------------------------------------------------------------------------------------------------------------------------------------------------------------------------------------------------------------------------------------------------------------------------------------------------------------------------------------------------------------------------------------------------------------------------------------------------------------------------------------------------------------------------------------------------------------------------------------------------------------------------------------------------------------------------------------------------------------------------------------------------------------------------------------------------------------------------------------------------------------------------------------------------------------------------------------------------------------------------------------------------------------------------------------------------------------------------------------------------------------------------------------------------------------------------------------------------------------------------------------------------------------------------------------------------------------------------------------------------------------------------------------------------------------------------------------------------------------------------------------------------------------------------------------------------------------------------------------------------------------------------------------------------------------------------------------------------------------------------------------------------------------------------------------------------------------------------------------------------------------------------------------------------------------------------------------------------------------------------------------------------------------------------------------------------------------------------------------------------------------------------------------------------------------------------------------------------------------------------------------------------------------------------------------|-----------------------------------------------------------------------------------------------------------------------------------------------------------------------------------------------------------|--------------------------------------------------------------------------------------------------------------------------------------------------------------------------------------------------------------------------------------------------------------------------------------------------------------------------------------------------------------------------------------------------------------------------------------------------------------------------------------------------------------------------------------------------------------------------------------------------------------------------------------------------------------------------------------------------------------------------------------------------------------------------------------------------------------------------------------------------------------------------------------------------------------------------------------------------------------------------------------------------------------------------------------------------------------------------------------------------------------------------------------------------------------------------------------------------------------------------------------------------------------------------------------------------------------------------------------------------------------------------------------------------------------------------------------------------------------------------------------------------------------------------------------------------------------------------------------------------------------------------------------------------------------------------------------------------------------------------------------------------------------------------------------------------------------------------------------------------------------------------------------------------------------------------------------------------------------------------------------------------------------------------------------------------------------------------------------------------------------------------------------------------------------------------------------------------------------------------------------------------------------------------------------------------------------------------------------------------------------------------------------------------------------------------------------------------------------------------------------------------------------------------------------------------------------------------------------------------------------------------------------------------------------------------------------------------------------------------------------|---------------------------------------------------------------------------------------------------------------------------------------------------------------------------|----------------------------------------------------------------------------------------------------------------------------------------------|---------------------------------------------------------------------------------------------------------------------------------------------------------------------------------------------------------------------------------------------------------------------------------------------------------------------------------------------------------------------------------------------------------------------------------------------------------------------------------------------------------------------------------------------------------------------------------------------------------------------------------------------------------------------------------------------------------------------------------------------------------------------------------------------------------------------------------------------------------------------------------------------------------------------------------------------------------------------------------------------------------------------------------------------------------------------------------------------------------------------------------------------------------------------------------------------------------------------------------------------------------------------------------------------------------------------------------------------------------------------------------------------------------------------------------------------------------------------------------------------------------------------------------------------------------------------------------------------------------------------------------------------------------------------------------------------------------------------------------------------------------------------------------------------------------------------------------------------------------------------------------------------------------------------------------------------------------------------------------------------------------------------------------------------------------------------------------------------------------------------------------------------------------------------------------------------------------------------------------------------------------------------------------------------------------------------------------------------------------------------------------------------------------------------------------------------------------------------------------------------------------------------------------------------------------------------------------------------------------------------------------------------------------------------------------------------------------------------------------------------------------------------------------------------------------------------------------------|---------------------------------------------------------------------------------------------------------------------------------------------------------------------------------------------------------------------------------------------------------------------------------------------------------------------------------------------------------------------------------------------------------------------------------------------------------------------------------------------------------------------------------------------------------------------------------------------------------------------------------------------------------------------------------------------------------------------------------------------------------------------------------------------------------------------------------------------------------------------------------------------------------------------------------------------------------------------------------------------------------------------------------------------------------------------------------------------------------------------------------------------------------------------------------------------------------------------------------------------------------------------------------------------------------------------------------------------------------------------------------------------------------------------------------------------------------------------------------------------------------------------------------------------------------------------------------------------------------------------------------------------------------------------------------------------------------------------------------------------------------------------------------------------------------------------------------------------------------------------------------------------------------------------------------------------------------------------------------------------------------------------------------------------------------------------------------------------------------------------------------------------------------------------------------------------------------------------------------------------------------------------------------------------------------------------------------------------------------------------------------------------------------------------------------------------------------------------------------------------------------------------------------------------------------------------------------------------------------------------------------------------------------------------------------------------------------------------------------------------------------------------------------------------------------------------------------------|----------------------------------------------------------------------------------------------------------------------------------------------------------------------|-------------------------------------------------------------------------------------------------------------------------------------------------------------------------------------------------------------------------------------------------------------------------|----------------------------------------------------------------------------------------------------------------------------------------------------------------------|
| DRY                                                                     | JAN.                                                                                                                                                                                                                                     | FEB.                                                                                                                                                                                | MAR.                                                                                                                                                                                                                                                                                                                                                                                                                                                                                                                                                                                                                                                                                                                                                                                                                                                                                                                                                                                                                                                                                                                                                                                                                                                                                                                                                                                                                                                                                                                                                                                                                                                                                                                                                                                                                                                                                                                                                                                                                                                                                                                                                                                                                                                                                                                                                                                                                                                                                                                                                                                                                                                                                                                                                                                                                                                                                                                                                                                                                                                                                                                                                                                   | APR.                                                                                                                                                                                                      | MAY.                                                                                                                                                                                                                                                                                                                                                                                                                                                                                                                                                                                                                                                                                                                                                                                                                                                                                                                                                                                                                                                                                                                                                                                                                                                                                                                                                                                                                                                                                                                                                                                                                                                                                                                                                                                                                                                                                                                                                                                                                                                                                                                                                                                                                                                                                                                                                                                                                                                                                                                                                                                                                                                                                                                                 | JUN.                                                                                                                                                                      | JULY                                                                                                                                         | AUG.                                                                                                                                                                                                                                                                                                                                                                                                                                                                                                                                                                                                                                                                                                                                                                                                                                                                                                                                                                                                                                                                                                                                                                                                                                                                                                                                                                                                                                                                                                                                                                                                                                                                                                                                                                                                                                                                                                                                                                                                                                                                                                                                                                                                                                                                                                                                                                                                                                                                                                                                                                                                                                                                                                                                                                                                                                  | SEPT                                                                                                                                                                                                                                                                                                                                                                                                                                                                                                                                                                                                                                                                                                                                                                                                                                                                                                                                                                                                                                                                                                                                                                                                                                                                                                                                                                                                                                                                                                                                                                                                                                                                                                                                                                                                                                                                                                                                                                                                                                                                                                                                                                                                                                                                                                                                                                                                                                                                                                                                                                                                                                                                                                                                                                                                                                  | OCT.                                                                                                                                                                 | NOV.                                                                                                                                                                                                                                                                    | DEC.                                                                                                                                                                 |
| 08Y<br>123345<br>678910<br>111233145<br>1171189<br>20 212234<br>2171289 | 2557.<br>2846.<br>2738.<br>2686.<br>2789.<br>2723.<br>2898.<br>5933.<br>3791.<br>3412.<br>3721.<br>3479.<br>3212.<br>(3483.)<br>2446.<br>2830.<br>2646.<br>2830.<br>2646.<br>2830.<br>2646.<br>2830.<br>2646.<br>2830.<br>2646.<br>2830. | FEB.  1737, 1633, 1828, 1986, 2199, 161877, 2151, 2412, 2663, 2777, 2930, 16356, 3568, 3568, 7529, 4240, 16366, 5722, 4561, 4263, 4261, 4022, 3755, 3328, 16305, 13259, 3162, 3162, | 3033,<br>3064,<br>2903,<br>2761,<br>2593,<br>(2871,<br>2432,<br>2432,<br>2432,<br>2432,<br>2442,<br>(2497,<br>2733,<br>2630,<br>2711,<br>2722,<br>2715,<br>(2702,<br>2734,<br>3270,<br>3117,<br>32953,<br>2773,<br>(2698,<br>2949,<br>2958,<br>2958,<br>2742,<br>2734,<br>2737,<br>(2698,<br>2958,<br>2958,<br>2958,<br>2958,<br>2958,<br>2958,<br>2958,<br>2958,<br>2958,<br>2958,<br>2958,<br>2958,<br>2958,<br>2958,<br>2958,<br>2958,<br>2958,<br>2958,<br>2958,<br>2958,<br>2958,<br>2958,<br>2958,<br>2958,<br>2958,<br>2958,<br>2958,<br>2958,<br>2958,<br>2958,<br>2958,<br>2958,<br>2958,<br>2958,<br>2958,<br>2958,<br>2958,<br>2958,<br>2958,<br>2958,<br>2958,<br>2958,<br>2958,<br>2958,<br>2958,<br>2958,<br>2958,<br>2958,<br>2958,<br>2958,<br>2958,<br>2958,<br>2958,<br>2958,<br>2958,<br>2958,<br>2958,<br>2958,<br>2958,<br>2958,<br>2958,<br>2958,<br>2958,<br>2958,<br>2958,<br>2958,<br>2958,<br>2958,<br>2958,<br>2958,<br>2958,<br>2958,<br>2958,<br>2958,<br>2958,<br>2958,<br>2958,<br>2958,<br>2958,<br>2958,<br>2958,<br>2958,<br>2958,<br>2958,<br>2958,<br>2958,<br>2958,<br>2958,<br>2958,<br>2958,<br>2958,<br>2958,<br>2958,<br>2958,<br>2958,<br>2958,<br>2958,<br>2958,<br>2958,<br>2958,<br>2958,<br>2958,<br>2958,<br>2958,<br>2958,<br>2958,<br>2958,<br>2958,<br>2958,<br>2958,<br>2958,<br>2958,<br>2958,<br>2958,<br>2958,<br>2958,<br>2958,<br>2958,<br>2958,<br>2958,<br>2958,<br>2958,<br>2958,<br>2958,<br>2958,<br>2958,<br>2958,<br>2958,<br>2958,<br>2958,<br>2958,<br>2958,<br>2958,<br>2958,<br>2958,<br>2958,<br>2958,<br>2958,<br>2958,<br>2958,<br>2958,<br>2958,<br>2958,<br>2958,<br>2958,<br>2958,<br>2958,<br>2958,<br>2958,<br>2958,<br>2958,<br>2958,<br>2958,<br>2958,<br>2958,<br>2958,<br>2958,<br>2958,<br>2958,<br>2958,<br>2958,<br>2958,<br>2958,<br>2958,<br>2958,<br>2958,<br>2958,<br>2958,<br>2958,<br>2958,<br>2958,<br>2958,<br>2958,<br>2958,<br>2958,<br>2958,<br>2958,<br>2958,<br>2958,<br>2958,<br>2958,<br>2958,<br>2958,<br>2958,<br>2958,<br>2958,<br>2958,<br>2958,<br>2958,<br>2958,<br>2958,<br>2958,<br>2958,<br>2958,<br>2958,<br>2958,<br>2958,<br>2958,<br>2958,<br>2958,<br>2958,<br>2958,<br>2958,<br>2958,<br>2958,<br>2958,<br>2958,<br>2958,<br>2958,<br>2958,<br>2958,<br>2958,<br>2958,<br>2958,<br>2958,<br>2958,<br>2958,<br>2958,<br>2958,<br>2958,<br>2958,<br>2958,<br>2958,<br>2958,<br>2958,<br>2958,<br>2958,<br>2958,<br>2958,<br>2958,<br>2958,<br>2958,<br>2958,<br>2958,<br>2958,<br>2958,<br>2958,<br>2958,<br>2958,<br>2958,<br>2958,<br>2958,<br>2958,<br>2958,<br>2958,<br>2958,<br>2958,<br>2958,<br>2958,<br>2958,<br>2958,<br>2958,<br>2958,<br>2958,<br>2958,<br>2958,<br>2958,<br>2958,<br>2958,<br>2958,<br>2958,<br>2958,<br>2958,<br>2958,<br>2958,<br>2958,<br>2958,<br>2958,<br>2958,<br>2958,<br>2958,<br>2958,<br>2958,<br>2958,<br>2958,<br>2958,<br>2958,<br>2958,<br>2958,<br>2958,<br>2958,<br>2958,<br>2958,<br>2958,<br>2958,<br>2958,<br>2958,<br>2958,<br>2958,<br>2958,<br>2958,<br>2958,<br>2958,<br>2958,<br>2958,<br>2958,<br>2958,<br>2958,<br>2958,<br>2958,<br>2958,<br>2958,<br>2958,<br>2958,<br>2958,<br>2958,<br>2958,<br>2958,<br>2958, | 2870. 2816. 2816. 2475. 2496. 2213. 2055. 1905. 1814. 1743. (1946.) 1616. 1495. 1411. 1427. 1563. (1502.) 1526. 1482. 1482. 1423. 1388. (1456.) 1388. (1456.) 1336. 1266. 1287. 1223. 1216. (1260.) 1189. | 1325.<br>1397.<br>1317.<br>1261.<br>1196.<br>(1299.)<br>1132.<br>1070.<br>1717.<br>1595.<br>1496.<br>(1402.)<br>1403.<br>1318.<br>1236.<br>1108.<br>(1245.)<br>1017.<br>1017.<br>1017.<br>1017.<br>1017.<br>1017.<br>1017.<br>1017.<br>1017.<br>1017.<br>1017.<br>1017.<br>1017.<br>1017.<br>1017.<br>1017.<br>1017.<br>1017.<br>1017.<br>1017.<br>1017.<br>1017.<br>1017.<br>1017.<br>1017.<br>1017.<br>1017.<br>1017.<br>1017.<br>1017.<br>1017.<br>1017.<br>1017.<br>1017.<br>1017.<br>1017.<br>1017.<br>1017.<br>1017.<br>1017.<br>1017.<br>1017.<br>1017.<br>1017.<br>1017.<br>1017.<br>1017.<br>1017.<br>1017.<br>1017.<br>1017.<br>1017.<br>1017.<br>1017.<br>1017.<br>1017.<br>1017.<br>1017.<br>1017.<br>1017.<br>1017.<br>1017.<br>1017.<br>1017.<br>1017.<br>1017.<br>1017.<br>1017.<br>1017.<br>1017.<br>1017.<br>1017.<br>1017.<br>1017.<br>1017.<br>1017.<br>1017.<br>1017.<br>1017.<br>1017.<br>1017.<br>1017.<br>1017.<br>1017.<br>1017.<br>1017.<br>1017.<br>1017.<br>1017.<br>1017.<br>1017.<br>1017.<br>1017.<br>1017.<br>1017.<br>1017.<br>1017.<br>1017.<br>1017.<br>1017.<br>1017.<br>1017.<br>1017.<br>1017.<br>1017.<br>1017.<br>1017.<br>1017.<br>1017.<br>1017.<br>1017.<br>1017.<br>1017.<br>1017.<br>1017.<br>1017.<br>1017.<br>1017.<br>1017.<br>1017.<br>1017.<br>1017.<br>1017.<br>1017.<br>1017.<br>1017.<br>1017.<br>1017.<br>1017.<br>1017.<br>1017.<br>1017.<br>1017.<br>1017.<br>1017.<br>1017.<br>1017.<br>1017.<br>1017.<br>1017.<br>1017.<br>1017.<br>1017.<br>1017.<br>1017.<br>1017.<br>1017.<br>1017.<br>1017.<br>1017.<br>1017.<br>1017.<br>1017.<br>1017.<br>1017.<br>1017.<br>1017.<br>1017.<br>1017.<br>1017.<br>1017.<br>1017.<br>1017.<br>1017.<br>1017.<br>1017.<br>1017.<br>1017.<br>1017.<br>1017.<br>1017.<br>1017.<br>1017.<br>1017.<br>1017.<br>1017.<br>1017.<br>1017.<br>1017.<br>1017.<br>1017.<br>1017.<br>1017.<br>1017.<br>1017.<br>1017.<br>1017.<br>1017.<br>1017.<br>1017.<br>1017.<br>1017.<br>1017.<br>1017.<br>1017.<br>1017.<br>1017.<br>1017.<br>1017.<br>1017.<br>1017.<br>1017.<br>1017.<br>1017.<br>1017.<br>1017.<br>1017.<br>1017.<br>1017.<br>1017.<br>1017.<br>1017.<br>1017.<br>1017.<br>1017.<br>1017.<br>1017.<br>1017.<br>1017.<br>1017.<br>1017.<br>1017.<br>1017.<br>1017.<br>1017.<br>1017.<br>1017.<br>1017.<br>1017.<br>1017.<br>1017.<br>1017.<br>1017.<br>1017.<br>1017.<br>1017.<br>1017.<br>1017.<br>1017.<br>1017.<br>1017.<br>1017.<br>1017.<br>1017.<br>1017.<br>1017.<br>1017.<br>1017.<br>1017.<br>1017.<br>1017.<br>1017.<br>1017.<br>1017.<br>1017.<br>1017.<br>1017.<br>1017.<br>1017.<br>1017.<br>1017.<br>1017.<br>1017.<br>1017.<br>1017.<br>1017.<br>1017.<br>1017.<br>1017.<br>1017.<br>1017.<br>1017.<br>1017.<br>1017.<br>101 | 1085. 1011. 932. 863. 828. ( 944.) 794. 768. 770. 786. 770. 730. 741. 762. 706. 734. ( 735.) 686. 703. 709. 729. 688. [ 670. 678. 671. 672. 678. 678. 678. 640. 630. 616. | 666. 611. 616. 615. 625.) 625.) 6599. 599. 623. 713. 626.) 651. 610. 594. 6416.) 6593. 592. 591. 605. 604. 604. 604. 604. 604. 604. 604. 604 | \$83.<br>582.<br>697.<br>648.<br>609.<br>628.) (<br>580.<br>573.<br>577.<br>584.) (<br>575.<br>587.) (<br>572.<br>586.<br>587.<br>586.<br>587.<br>588.<br>589.<br>571.<br>572.<br>586.<br>589.<br>589.<br>589.<br>589.<br>570.<br>570.<br>570.<br>570.<br>570.<br>570.<br>570.<br>570.<br>570.<br>570.<br>570.<br>570.<br>570.<br>570.<br>570.<br>570.<br>570.<br>570.<br>570.<br>570.<br>570.<br>570.<br>570.<br>570.<br>570.<br>570.<br>570.<br>570.<br>570.<br>570.<br>570.<br>570.<br>570.<br>570.<br>570.<br>570.<br>570.<br>570.<br>570.<br>570.<br>570.<br>570.<br>570.<br>570.<br>570.<br>570.<br>570.<br>570.<br>570.<br>570.<br>570.<br>570.<br>570.<br>570.<br>570.<br>570.<br>570.<br>570.<br>570.<br>570.<br>570.<br>570.<br>570.<br>570.<br>570.<br>570.<br>570.<br>570.<br>570.<br>570.<br>570.<br>570.<br>570.<br>570.<br>570.<br>570.<br>570.<br>570.<br>570.<br>570.<br>570.<br>570.<br>570.<br>570.<br>570.<br>570.<br>570.<br>570.<br>570.<br>570.<br>570.<br>570.<br>570.<br>570.<br>570.<br>570.<br>570.<br>570.<br>570.<br>570.<br>570.<br>570.<br>570.<br>570.<br>570.<br>570.<br>570.<br>570.<br>570.<br>570.<br>570.<br>570.<br>570.<br>570.<br>570.<br>570.<br>570.<br>570.<br>570.<br>570.<br>570.<br>570.<br>570.<br>570.<br>570.<br>570.<br>570.<br>570.<br>570.<br>570.<br>570.<br>570.<br>570.<br>570.<br>570.<br>570.<br>570.<br>570.<br>570.<br>570.<br>570.<br>570.<br>570.<br>570.<br>570.<br>570.<br>570.<br>570.<br>570.<br>570.<br>570.<br>570.<br>570.<br>570.<br>570.<br>570.<br>570.<br>570.<br>570.<br>570.<br>570.<br>570.<br>570.<br>570.<br>570.<br>570.<br>570.<br>570.<br>570.<br>570.<br>570.<br>570.<br>570.<br>570.<br>570.<br>570.<br>570.<br>570.<br>570.<br>570.<br>570.<br>570.<br>570.<br>570.<br>570.<br>570.<br>570.<br>570.<br>570.<br>570.<br>570.<br>570.<br>570.<br>570.<br>570.<br>570.<br>570.<br>570.<br>570.<br>570.<br>570.<br>570.<br>570.<br>570.<br>570.<br>570.<br>570.<br>570.<br>570.<br>570.<br>570.<br>570.<br>570.<br>570.<br>570.<br>570.<br>570.<br>570.<br>570.<br>570.<br>570.<br>570.<br>570.<br>570.<br>570.<br>570.<br>570.<br>570.<br>570.<br>570.<br>570.<br>570.<br>570.<br>570.<br>570.<br>570.<br>570.<br>570.<br>570.<br>570.<br>570.<br>570.<br>570.<br>570.<br>570.<br>570.<br>570.<br>570.<br>570.<br>570.<br>570.<br>570.<br>570.<br>570.<br>570.<br>570.<br>570.<br>570.<br>570.<br>570.<br>570.<br>570.<br>570.<br>570.<br>570.<br>570.<br>570.<br>570.<br>570.<br>570.<br>570.<br>570.<br>570.<br>570.<br>570.<br>570.<br>570.<br>570.<br>570.<br>570.<br>570.<br>570.<br>570.<br>570.<br>570.<br>570.<br>570.<br>570.<br>570.<br>570.<br>570.<br>570.<br>570.<br>570.<br>570.<br>570.<br>570.<br>570.<br>570.<br>570.<br>570.<br>570.<br>570.<br>570.<br>570.<br>570.<br>570.<br>570.<br>570.<br>570.<br>570.<br>570.<br>570.<br>570 | 619.<br>672.<br>615.<br>565.<br>561.<br>606.<br>763.<br>659.<br>603.<br>6675.<br>630.<br>675.<br>676.<br>678.<br>678.<br>678.<br>678.<br>678.<br>678.<br>678.<br>678.<br>678.<br>678.<br>678.<br>678.<br>678.<br>678.<br>678.<br>678.<br>678.<br>678.<br>678.<br>678.<br>678.<br>678.<br>678.<br>678.<br>678.<br>678.<br>678.<br>678.<br>678.<br>678.<br>678.<br>678.<br>678.<br>678.<br>678.<br>678.<br>678.<br>678.<br>678.<br>678.<br>678.<br>678.<br>678.<br>678.<br>678.<br>678.<br>678.<br>678.<br>678.<br>678.<br>678.<br>678.<br>678.<br>678.<br>678.<br>678.<br>678.<br>678.<br>678.<br>678.<br>678.<br>678.<br>678.<br>678.<br>678.<br>678.<br>678.<br>678.<br>678.<br>678.<br>678.<br>678.<br>678.<br>678.<br>678.<br>678.<br>678.<br>678.<br>678.<br>678.<br>678.<br>678.<br>678.<br>678.<br>678.<br>678.<br>678.<br>678.<br>678.<br>678.<br>678.<br>678.<br>678.<br>678.<br>678.<br>678.<br>678.<br>678.<br>678.<br>678.<br>678.<br>678.<br>678.<br>678.<br>678.<br>678.<br>678.<br>678.<br>678.<br>678.<br>678.<br>678.<br>678.<br>678.<br>678.<br>678.<br>678.<br>678.<br>678.<br>678.<br>678.<br>678.<br>678.<br>678.<br>678.<br>678.<br>678.<br>678.<br>678.<br>678.<br>678.<br>678.<br>678.<br>678.<br>678.<br>678.<br>678.<br>678.<br>678.<br>678.<br>678.<br>678.<br>678.<br>678.<br>678.<br>678.<br>678.<br>678.<br>678.<br>678.<br>678.<br>678.<br>678.<br>678.<br>678.<br>678.<br>678.<br>678.<br>678.<br>678.<br>678.<br>678.<br>678.<br>678.<br>678.<br>678.<br>678.<br>678.<br>678.<br>678.<br>678.<br>678.<br>678.<br>678.<br>678.<br>678.<br>678.<br>678.<br>678.<br>678.<br>678.<br>678.<br>678.<br>678.<br>678.<br>678.<br>678.<br>678.<br>678.<br>678.<br>678.<br>678.<br>678.<br>678.<br>678.<br>678.<br>678.<br>678.<br>678.<br>678.<br>678.<br>678.<br>678.<br>678.<br>678.<br>678.<br>678.<br>678.<br>678.<br>678.<br>678.<br>678.<br>678.<br>678.<br>678.<br>678.<br>678.<br>678.<br>678.<br>678.<br>678.<br>678.<br>678.<br>678.<br>678.<br>678.<br>678.<br>678.<br>678.<br>678.<br>678.<br>678.<br>678.<br>678.<br>678.<br>678.<br>678.<br>678.<br>678.<br>678.<br>678.<br>678.<br>678.<br>678.<br>678.<br>678.<br>678.<br>678.<br>678.<br>678.<br>678.<br>678.<br>678.<br>678.<br>678.<br>678.<br>678.<br>678.<br>678.<br>678.<br>678.<br>678.<br>678.<br>678.<br>678.<br>678.<br>678.<br>678.<br>678.<br>678.<br>678.<br>678.<br>678.<br>678.<br>678.<br>678.<br>678.<br>678.<br>678.<br>678.<br>678.<br>678.<br>678.<br>678.<br>678.<br>678.<br>678.<br>678.<br>678.<br>678.<br>678.<br>678.<br>678.<br>678.<br>678.<br>678.<br>678.<br>678.<br>678.<br>678.<br>678.<br>678.<br>678.<br>678.<br>678.<br>678.<br>678.<br>678.<br>678.<br>678.<br>678.<br>678.<br>678.<br>678.<br>678.<br>678.<br>678.<br>678.<br>678.<br>678.<br>678.<br>678.<br>678.<br>678.<br>678.<br>678.<br>678.<br>678. | 585.<br>554.<br>550.<br>681.<br>623.<br>599.<br>548.<br>548.<br>548.<br>1092.<br>( 720.)<br>1044.<br>943.<br>957.<br>978.<br>901.<br>( 965.)<br>882.<br>830.<br>758. | 1517.<br>1491.<br>1529.<br>2239.<br>2242.<br>(1808.)<br>2191.<br>2191.<br>2197.<br>2099.<br>2788.<br>2854.<br>(2411.)<br>2941.<br>2941.<br>3216.<br>3036.<br>2842.<br>(2996.)<br>2659.<br>2536.<br>2524.<br>2529.<br>2536.<br>2529.<br>2656.<br>2656.<br>2483.<br>2295. | 1742. 16477. 1645. 1628. 1506. 1640.) 1602. 1642. 1601. 1603. 1679. ( 1625.) 1642. 1967. 1963. ( 1811.) 2045. 1912. 1947. 2033. 1926. 1977.) 1863. 2053. 2319. 2241. |
| 31                                                                      | 1948.<br>1844.<br>( 1875. )                                                                                                                                                                                                              | ) ( 3194.)                                                                                                                                                                          | 3195.<br>3042.<br>( 2967.                                                                                                                                                                                                                                                                                                                                                                                                                                                                                                                                                                                                                                                                                                                                                                                                                                                                                                                                                                                                                                                                                                                                                                                                                                                                                                                                                                                                                                                                                                                                                                                                                                                                                                                                                                                                                                                                                                                                                                                                                                                                                                                                                                                                                                                                                                                                                                                                                                                                                                                                                                                                                                                                                                                                                                                                                                                                                                                                                                                                                                                                                                                                                              | 1345.<br>) [ 1289. ]                                                                                                                                                                                      | 815.<br>835.<br>( 832.)                                                                                                                                                                                                                                                                                                                                                                                                                                                                                                                                                                                                                                                                                                                                                                                                                                                                                                                                                                                                                                                                                                                                                                                                                                                                                                                                                                                                                                                                                                                                                                                                                                                                                                                                                                                                                                                                                                                                                                                                                                                                                                                                                                                                                                                                                                                                                                                                                                                                                                                                                                                                                                                                                                              | 711.<br>( 650.)                                                                                                                                                           | 599.<br>583.<br>( 593.) (                                                                                                                    | 660.<br>606.) (                                                                                                                                                                                                                                                                                                                                                                                                                                                                                                                                                                                                                                                                                                                                                                                                                                                                                                                                                                                                                                                                                                                                                                                                                                                                                                                                                                                                                                                                                                                                                                                                                                                                                                                                                                                                                                                                                                                                                                                                                                                                                                                                                                                                                                                                                                                                                                                                                                                                                                                                                                                                                                                                                                                                                                                                                       | 554.)                                                                                                                                                                                                                                                                                                                                                                                                                                                                                                                                                                                                                                                                                                                                                                                                                                                                                                                                                                                                                                                                                                                                                                                                                                                                                                                                                                                                                                                                                                                                                                                                                                                                                                                                                                                                                                                                                                                                                                                                                                                                                                                                                                                                                                                                                                                                                                                                                                                                                                                                                                                                                                                                                                                                                                                                                                 | 1296.<br>(1311.)                                                                                                                                                     | ( 1735. )                                                                                                                                                                                                                                                               | 3226.<br>( 2923.)                                                                                                                                                    |
| ror.                                                                    | 86398.                                                                                                                                                                                                                                   | 96275.                                                                                                                                                                              | 86492.                                                                                                                                                                                                                                                                                                                                                                                                                                                                                                                                                                                                                                                                                                                                                                                                                                                                                                                                                                                                                                                                                                                                                                                                                                                                                                                                                                                                                                                                                                                                                                                                                                                                                                                                                                                                                                                                                                                                                                                                                                                                                                                                                                                                                                                                                                                                                                                                                                                                                                                                                                                                                                                                                                                                                                                                                                                                                                                                                                                                                                                                                                                                                                                 | 50478.                                                                                                                                                                                                    | 34428.                                                                                                                                                                                                                                                                                                                                                                                                                                                                                                                                                                                                                                                                                                                                                                                                                                                                                                                                                                                                                                                                                                                                                                                                                                                                                                                                                                                                                                                                                                                                                                                                                                                                                                                                                                                                                                                                                                                                                                                                                                                                                                                                                                                                                                                                                                                                                                                                                                                                                                                                                                                                                                                                                                                               | 22443.                                                                                                                                                                    | 19003.                                                                                                                                       | 18369.                                                                                                                                                                                                                                                                                                                                                                                                                                                                                                                                                                                                                                                                                                                                                                                                                                                                                                                                                                                                                                                                                                                                                                                                                                                                                                                                                                                                                                                                                                                                                                                                                                                                                                                                                                                                                                                                                                                                                                                                                                                                                                                                                                                                                                                                                                                                                                                                                                                                                                                                                                                                                                                                                                                                                                                                                                | 18647.                                                                                                                                                                                                                                                                                                                                                                                                                                                                                                                                                                                                                                                                                                                                                                                                                                                                                                                                                                                                                                                                                                                                                                                                                                                                                                                                                                                                                                                                                                                                                                                                                                                                                                                                                                                                                                                                                                                                                                                                                                                                                                                                                                                                                                                                                                                                                                                                                                                                                                                                                                                                                                                                                                                                                                                                                                | 26981.                                                                                                                                                               | 69819.                                                                                                                                                                                                                                                                  | 64002.                                                                                                                                                               |
| HEAN                                                                    | 2787.                                                                                                                                                                                                                                    | 3438.                                                                                                                                                                               | 2790.                                                                                                                                                                                                                                                                                                                                                                                                                                                                                                                                                                                                                                                                                                                                                                                                                                                                                                                                                                                                                                                                                                                                                                                                                                                                                                                                                                                                                                                                                                                                                                                                                                                                                                                                                                                                                                                                                                                                                                                                                                                                                                                                                                                                                                                                                                                                                                                                                                                                                                                                                                                                                                                                                                                                                                                                                                                                                                                                                                                                                                                                                                                                                                                  | 1683.                                                                                                                                                                                                     | 1111.                                                                                                                                                                                                                                                                                                                                                                                                                                                                                                                                                                                                                                                                                                                                                                                                                                                                                                                                                                                                                                                                                                                                                                                                                                                                                                                                                                                                                                                                                                                                                                                                                                                                                                                                                                                                                                                                                                                                                                                                                                                                                                                                                                                                                                                                                                                                                                                                                                                                                                                                                                                                                                                                                                                                | 748.                                                                                                                                                                      | 613.                                                                                                                                         | 593.                                                                                                                                                                                                                                                                                                                                                                                                                                                                                                                                                                                                                                                                                                                                                                                                                                                                                                                                                                                                                                                                                                                                                                                                                                                                                                                                                                                                                                                                                                                                                                                                                                                                                                                                                                                                                                                                                                                                                                                                                                                                                                                                                                                                                                                                                                                                                                                                                                                                                                                                                                                                                                                                                                                                                                                                                                  | 622.                                                                                                                                                                                                                                                                                                                                                                                                                                                                                                                                                                                                                                                                                                                                                                                                                                                                                                                                                                                                                                                                                                                                                                                                                                                                                                                                                                                                                                                                                                                                                                                                                                                                                                                                                                                                                                                                                                                                                                                                                                                                                                                                                                                                                                                                                                                                                                                                                                                                                                                                                                                                                                                                                                                                                                                                                                  | 870.                                                                                                                                                                 | 2327.                                                                                                                                                                                                                                                                   | 2065.                                                                                                                                                                |
| NRX.                                                                    | 5933.                                                                                                                                                                                                                                    | 7529.                                                                                                                                                                               | 3270.                                                                                                                                                                                                                                                                                                                                                                                                                                                                                                                                                                                                                                                                                                                                                                                                                                                                                                                                                                                                                                                                                                                                                                                                                                                                                                                                                                                                                                                                                                                                                                                                                                                                                                                                                                                                                                                                                                                                                                                                                                                                                                                                                                                                                                                                                                                                                                                                                                                                                                                                                                                                                                                                                                                                                                                                                                                                                                                                                                                                                                                                                                                                                                                  | 2870.                                                                                                                                                                                                     | 1717.                                                                                                                                                                                                                                                                                                                                                                                                                                                                                                                                                                                                                                                                                                                                                                                                                                                                                                                                                                                                                                                                                                                                                                                                                                                                                                                                                                                                                                                                                                                                                                                                                                                                                                                                                                                                                                                                                                                                                                                                                                                                                                                                                                                                                                                                                                                                                                                                                                                                                                                                                                                                                                                                                                                                | 1085.                                                                                                                                                                     | 713.                                                                                                                                         | 697.                                                                                                                                                                                                                                                                                                                                                                                                                                                                                                                                                                                                                                                                                                                                                                                                                                                                                                                                                                                                                                                                                                                                                                                                                                                                                                                                                                                                                                                                                                                                                                                                                                                                                                                                                                                                                                                                                                                                                                                                                                                                                                                                                                                                                                                                                                                                                                                                                                                                                                                                                                                                                                                                                                                                                                                                                                  | 796.                                                                                                                                                                                                                                                                                                                                                                                                                                                                                                                                                                                                                                                                                                                                                                                                                                                                                                                                                                                                                                                                                                                                                                                                                                                                                                                                                                                                                                                                                                                                                                                                                                                                                                                                                                                                                                                                                                                                                                                                                                                                                                                                                                                                                                                                                                                                                                                                                                                                                                                                                                                                                                                                                                                                                                                                                                  | 1416.                                                                                                                                                                | 3216.                                                                                                                                                                                                                                                                   | 3311.                                                                                                                                                                |
|                                                                         |                                                                                                                                                                                                                                          |                                                                                                                                                                                     | 2.00                                                                                                                                                                                                                                                                                                                                                                                                                                                                                                                                                                                                                                                                                                                                                                                                                                                                                                                                                                                                                                                                                                                                                                                                                                                                                                                                                                                                                                                                                                                                                                                                                                                                                                                                                                                                                                                                                                                                                                                                                                                                                                                                                                                                                                                                                                                                                                                                                                                                                                                                                                                                                                                                                                                                                                                                                                                                                                                                                                                                                                                                                                                                                                                   |                                                                                                                                                                                                           | 907                                                                                                                                                                                                                                                                                                                                                                                                                                                                                                                                                                                                                                                                                                                                                                                                                                                                                                                                                                                                                                                                                                                                                                                                                                                                                                                                                                                                                                                                                                                                                                                                                                                                                                                                                                                                                                                                                                                                                                                                                                                                                                                                                                                                                                                                                                                                                                                                                                                                                                                                                                                                                                                                                                                                  | 414                                                                                                                                                                       | 607                                                                                                                                          | E 4 1                                                                                                                                                                                                                                                                                                                                                                                                                                                                                                                                                                                                                                                                                                                                                                                                                                                                                                                                                                                                                                                                                                                                                                                                                                                                                                                                                                                                                                                                                                                                                                                                                                                                                                                                                                                                                                                                                                                                                                                                                                                                                                                                                                                                                                                                                                                                                                                                                                                                                                                                                                                                                                                                                                                                                                                                                                 | 663                                                                                                                                                                                                                                                                                                                                                                                                                                                                                                                                                                                                                                                                                                                                                                                                                                                                                                                                                                                                                                                                                                                                                                                                                                                                                                                                                                                                                                                                                                                                                                                                                                                                                                                                                                                                                                                                                                                                                                                                                                                                                                                                                                                                                                                                                                                                                                                                                                                                                                                                                                                                                                                                                                                                                                                                                                   | 649                                                                                                                                                                  | 1449                                                                                                                                                                                                                                                                    | 1504                                                                                                                                                                 |