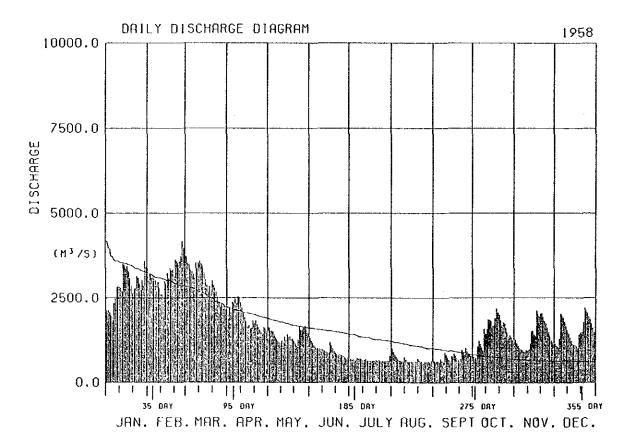

## (2)-2 Ashaninga

HIN.

ASHANINGA DAILY DISCHARGE

|                                                                         | DAILY                                                                                                                                                                                                                                    | DISCH                                                                                                                                                                               | ARGE                                                                                                                                                                                                                                                                                                                                                                                                                                                                                                                                                                                                                                                                                                                                                                                                                                                                                                                                                                                                                                                                                                                                                                                                                                                                                                                                                                                                                                                                                                                                                                                                                                                                                                                                                                                                                                                                                                                                                                                                                                                                                                                                                                                                                                                                                                                                                                                                                                                                                                                                                                                                                                                                                                                                                                                                                                                                                                                                                                                                                                                                                                                                                                                   | TABLE                                                                                                                                                                                                     | (С.                                                                                                                                                                                                                                                                                                                                                                                                                                                                                                                                                                                                                                                                                                                                                                                                                                                                                                                                                                                                                                                                                                                                                                                                                                                                                                                                                                                                                                                                                                                                                                                                                                                                                                                                                                                                                                                                                                                                                                                                                                                                                                                                                                                                                                                                                                                                                                                                                                                                                                                                                                                                                                                                                                                                  | A. ≕                                                                                                                                                                      | 107780                                                                                                                                       | KM <sup>2</sup> )                                                                                                                                                                                                                                                                                                                                                                                                                                                                                                                                                                                                                                                                                                                                                                                                                                                                                                                                                                                                                                                                                                                                                                                                                                                                                                                                                                                                                                                                                                                                                                                                                                                                                                                                                                                                                                                                                                                                                                                                                                                                                                                                                                                                                                                                                                                                                                                                                                                                                                                                                                                                                                                                                                                                                                                                                     | (UN                                                                                                                                                                                                                                                                                                                                                                                                                                                                                                                                                                                                                                                                                                                                                                                                                                                                                                                                                                                                                                                                                                                                                                                                                                                                                                                                                                                                                                                                                                                                                                                                                                                                                                                                                                                                                                                                                                                                                                                                                                                                                                                                                                                                                                                                                                                                                                                                                                                                                                                                                                                                                                                                                                                                                                                                                                   | II:M3                                                                                                                                                                | /\$]                                                                                                                                                                                                                                                                    | 1951                                                                                                                                                                 |
|-------------------------------------------------------------------------|------------------------------------------------------------------------------------------------------------------------------------------------------------------------------------------------------------------------------------------|-------------------------------------------------------------------------------------------------------------------------------------------------------------------------------------|----------------------------------------------------------------------------------------------------------------------------------------------------------------------------------------------------------------------------------------------------------------------------------------------------------------------------------------------------------------------------------------------------------------------------------------------------------------------------------------------------------------------------------------------------------------------------------------------------------------------------------------------------------------------------------------------------------------------------------------------------------------------------------------------------------------------------------------------------------------------------------------------------------------------------------------------------------------------------------------------------------------------------------------------------------------------------------------------------------------------------------------------------------------------------------------------------------------------------------------------------------------------------------------------------------------------------------------------------------------------------------------------------------------------------------------------------------------------------------------------------------------------------------------------------------------------------------------------------------------------------------------------------------------------------------------------------------------------------------------------------------------------------------------------------------------------------------------------------------------------------------------------------------------------------------------------------------------------------------------------------------------------------------------------------------------------------------------------------------------------------------------------------------------------------------------------------------------------------------------------------------------------------------------------------------------------------------------------------------------------------------------------------------------------------------------------------------------------------------------------------------------------------------------------------------------------------------------------------------------------------------------------------------------------------------------------------------------------------------------------------------------------------------------------------------------------------------------------------------------------------------------------------------------------------------------------------------------------------------------------------------------------------------------------------------------------------------------------------------------------------------------------------------------------------------------|-----------------------------------------------------------------------------------------------------------------------------------------------------------------------------------------------------------|--------------------------------------------------------------------------------------------------------------------------------------------------------------------------------------------------------------------------------------------------------------------------------------------------------------------------------------------------------------------------------------------------------------------------------------------------------------------------------------------------------------------------------------------------------------------------------------------------------------------------------------------------------------------------------------------------------------------------------------------------------------------------------------------------------------------------------------------------------------------------------------------------------------------------------------------------------------------------------------------------------------------------------------------------------------------------------------------------------------------------------------------------------------------------------------------------------------------------------------------------------------------------------------------------------------------------------------------------------------------------------------------------------------------------------------------------------------------------------------------------------------------------------------------------------------------------------------------------------------------------------------------------------------------------------------------------------------------------------------------------------------------------------------------------------------------------------------------------------------------------------------------------------------------------------------------------------------------------------------------------------------------------------------------------------------------------------------------------------------------------------------------------------------------------------------------------------------------------------------------------------------------------------------------------------------------------------------------------------------------------------------------------------------------------------------------------------------------------------------------------------------------------------------------------------------------------------------------------------------------------------------------------------------------------------------------------------------------------------------|---------------------------------------------------------------------------------------------------------------------------------------------------------------------------|----------------------------------------------------------------------------------------------------------------------------------------------|---------------------------------------------------------------------------------------------------------------------------------------------------------------------------------------------------------------------------------------------------------------------------------------------------------------------------------------------------------------------------------------------------------------------------------------------------------------------------------------------------------------------------------------------------------------------------------------------------------------------------------------------------------------------------------------------------------------------------------------------------------------------------------------------------------------------------------------------------------------------------------------------------------------------------------------------------------------------------------------------------------------------------------------------------------------------------------------------------------------------------------------------------------------------------------------------------------------------------------------------------------------------------------------------------------------------------------------------------------------------------------------------------------------------------------------------------------------------------------------------------------------------------------------------------------------------------------------------------------------------------------------------------------------------------------------------------------------------------------------------------------------------------------------------------------------------------------------------------------------------------------------------------------------------------------------------------------------------------------------------------------------------------------------------------------------------------------------------------------------------------------------------------------------------------------------------------------------------------------------------------------------------------------------------------------------------------------------------------------------------------------------------------------------------------------------------------------------------------------------------------------------------------------------------------------------------------------------------------------------------------------------------------------------------------------------------------------------------------------------------------------------------------------------------------------------------------------------|---------------------------------------------------------------------------------------------------------------------------------------------------------------------------------------------------------------------------------------------------------------------------------------------------------------------------------------------------------------------------------------------------------------------------------------------------------------------------------------------------------------------------------------------------------------------------------------------------------------------------------------------------------------------------------------------------------------------------------------------------------------------------------------------------------------------------------------------------------------------------------------------------------------------------------------------------------------------------------------------------------------------------------------------------------------------------------------------------------------------------------------------------------------------------------------------------------------------------------------------------------------------------------------------------------------------------------------------------------------------------------------------------------------------------------------------------------------------------------------------------------------------------------------------------------------------------------------------------------------------------------------------------------------------------------------------------------------------------------------------------------------------------------------------------------------------------------------------------------------------------------------------------------------------------------------------------------------------------------------------------------------------------------------------------------------------------------------------------------------------------------------------------------------------------------------------------------------------------------------------------------------------------------------------------------------------------------------------------------------------------------------------------------------------------------------------------------------------------------------------------------------------------------------------------------------------------------------------------------------------------------------------------------------------------------------------------------------------------------------------------------------------------------------------------------------------------------------|----------------------------------------------------------------------------------------------------------------------------------------------------------------------|-------------------------------------------------------------------------------------------------------------------------------------------------------------------------------------------------------------------------------------------------------------------------|----------------------------------------------------------------------------------------------------------------------------------------------------------------------|
| DRY                                                                     | JAN.                                                                                                                                                                                                                                     | FEB.                                                                                                                                                                                | MAR.                                                                                                                                                                                                                                                                                                                                                                                                                                                                                                                                                                                                                                                                                                                                                                                                                                                                                                                                                                                                                                                                                                                                                                                                                                                                                                                                                                                                                                                                                                                                                                                                                                                                                                                                                                                                                                                                                                                                                                                                                                                                                                                                                                                                                                                                                                                                                                                                                                                                                                                                                                                                                                                                                                                                                                                                                                                                                                                                                                                                                                                                                                                                                                                   | APR.                                                                                                                                                                                                      | MAY.                                                                                                                                                                                                                                                                                                                                                                                                                                                                                                                                                                                                                                                                                                                                                                                                                                                                                                                                                                                                                                                                                                                                                                                                                                                                                                                                                                                                                                                                                                                                                                                                                                                                                                                                                                                                                                                                                                                                                                                                                                                                                                                                                                                                                                                                                                                                                                                                                                                                                                                                                                                                                                                                                                                                 | JUN.                                                                                                                                                                      | JULY                                                                                                                                         | AUG.                                                                                                                                                                                                                                                                                                                                                                                                                                                                                                                                                                                                                                                                                                                                                                                                                                                                                                                                                                                                                                                                                                                                                                                                                                                                                                                                                                                                                                                                                                                                                                                                                                                                                                                                                                                                                                                                                                                                                                                                                                                                                                                                                                                                                                                                                                                                                                                                                                                                                                                                                                                                                                                                                                                                                                                                                                  | SEPT                                                                                                                                                                                                                                                                                                                                                                                                                                                                                                                                                                                                                                                                                                                                                                                                                                                                                                                                                                                                                                                                                                                                                                                                                                                                                                                                                                                                                                                                                                                                                                                                                                                                                                                                                                                                                                                                                                                                                                                                                                                                                                                                                                                                                                                                                                                                                                                                                                                                                                                                                                                                                                                                                                                                                                                                                                  | OCT.                                                                                                                                                                 | NOV.                                                                                                                                                                                                                                                                    | DEC.                                                                                                                                                                 |
| 08Y<br>123345<br>678910<br>111233145<br>1171189<br>20 212234<br>2171289 | 2557.<br>2846.<br>2738.<br>2686.<br>2789.<br>2723.<br>2898.<br>5933.<br>3791.<br>3412.<br>3721.<br>3479.<br>3212.<br>(3483.)<br>2446.<br>2830.<br>2646.<br>2830.<br>2646.<br>2830.<br>2646.<br>2830.<br>2646.<br>2830.<br>2646.<br>2830. | FEB.  1737, 1633, 1828, 1986, 2199, 161877, 2151, 2412, 2663, 2777, 2930, 16356, 3568, 3568, 7529, 4240, 16366, 5722, 4561, 4263, 4261, 4022, 3755, 3328, 16305, 13259, 3162, 3162, | 3033,<br>3064,<br>2903,<br>2761,<br>2593,<br>(2871,<br>2432,<br>2432,<br>2432,<br>2432,<br>2442,<br>(2497,<br>2733,<br>2630,<br>2711,<br>2722,<br>2715,<br>(2702,<br>2734,<br>3270,<br>3117,<br>32953,<br>2773,<br>(2698,<br>2949,<br>2958,<br>2958,<br>2742,<br>2734,<br>2737,<br>(2698,<br>2958,<br>2958,<br>2958,<br>2958,<br>2958,<br>2958,<br>2958,<br>2958,<br>2958,<br>2958,<br>2958,<br>2958,<br>2958,<br>2958,<br>2958,<br>2958,<br>2958,<br>2958,<br>2958,<br>2958,<br>2958,<br>2958,<br>2958,<br>2958,<br>2958,<br>2958,<br>2958,<br>2958,<br>2958,<br>2958,<br>2958,<br>2958,<br>2958,<br>2958,<br>2958,<br>2958,<br>2958,<br>2958,<br>2958,<br>2958,<br>2958,<br>2958,<br>2958,<br>2958,<br>2958,<br>2958,<br>2958,<br>2958,<br>2958,<br>2958,<br>2958,<br>2958,<br>2958,<br>2958,<br>2958,<br>2958,<br>2958,<br>2958,<br>2958,<br>2958,<br>2958,<br>2958,<br>2958,<br>2958,<br>2958,<br>2958,<br>2958,<br>2958,<br>2958,<br>2958,<br>2958,<br>2958,<br>2958,<br>2958,<br>2958,<br>2958,<br>2958,<br>2958,<br>2958,<br>2958,<br>2958,<br>2958,<br>2958,<br>2958,<br>2958,<br>2958,<br>2958,<br>2958,<br>2958,<br>2958,<br>2958,<br>2958,<br>2958,<br>2958,<br>2958,<br>2958,<br>2958,<br>2958,<br>2958,<br>2958,<br>2958,<br>2958,<br>2958,<br>2958,<br>2958,<br>2958,<br>2958,<br>2958,<br>2958,<br>2958,<br>2958,<br>2958,<br>2958,<br>2958,<br>2958,<br>2958,<br>2958,<br>2958,<br>2958,<br>2958,<br>2958,<br>2958,<br>2958,<br>2958,<br>2958,<br>2958,<br>2958,<br>2958,<br>2958,<br>2958,<br>2958,<br>2958,<br>2958,<br>2958,<br>2958,<br>2958,<br>2958,<br>2958,<br>2958,<br>2958,<br>2958,<br>2958,<br>2958,<br>2958,<br>2958,<br>2958,<br>2958,<br>2958,<br>2958,<br>2958,<br>2958,<br>2958,<br>2958,<br>2958,<br>2958,<br>2958,<br>2958,<br>2958,<br>2958,<br>2958,<br>2958,<br>2958,<br>2958,<br>2958,<br>2958,<br>2958,<br>2958,<br>2958,<br>2958,<br>2958,<br>2958,<br>2958,<br>2958,<br>2958,<br>2958,<br>2958,<br>2958,<br>2958,<br>2958,<br>2958,<br>2958,<br>2958,<br>2958,<br>2958,<br>2958,<br>2958,<br>2958,<br>2958,<br>2958,<br>2958,<br>2958,<br>2958,<br>2958,<br>2958,<br>2958,<br>2958,<br>2958,<br>2958,<br>2958,<br>2958,<br>2958,<br>2958,<br>2958,<br>2958,<br>2958,<br>2958,<br>2958,<br>2958,<br>2958,<br>2958,<br>2958,<br>2958,<br>2958,<br>2958,<br>2958,<br>2958,<br>2958,<br>2958,<br>2958,<br>2958,<br>2958,<br>2958,<br>2958,<br>2958,<br>2958,<br>2958,<br>2958,<br>2958,<br>2958,<br>2958,<br>2958,<br>2958,<br>2958,<br>2958,<br>2958,<br>2958,<br>2958,<br>2958,<br>2958,<br>2958,<br>2958,<br>2958,<br>2958,<br>2958,<br>2958,<br>2958,<br>2958,<br>2958,<br>2958,<br>2958,<br>2958,<br>2958,<br>2958,<br>2958,<br>2958,<br>2958,<br>2958,<br>2958,<br>2958,<br>2958,<br>2958,<br>2958,<br>2958,<br>2958,<br>2958,<br>2958,<br>2958,<br>2958,<br>2958,<br>2958,<br>2958,<br>2958,<br>2958,<br>2958,<br>2958,<br>2958,<br>2958,<br>2958,<br>2958,<br>2958,<br>2958,<br>2958,<br>2958,<br>2958,<br>2958,<br>2958,<br>2958,<br>2958,<br>2958,<br>2958,<br>2958,<br>2958,<br>2958,<br>2958,<br>2958,<br>2958,<br>2958,<br>2958,<br>2958,<br>2958,<br>2958,<br>2958,<br>2958,<br>2958,<br>2958,<br>2958,<br>2958,<br>2958,<br>2958, | 2870. 2816. 2816. 2475. 2496. 2213. 2055. 1905. 1814. 1743. (1946.) 1616. 1495. 1411. 1427. 1563. (1502.) 1526. 1482. 1482. 1423. 1388. (1456.) 1388. (1456.) 1336. 1266. 1287. 1223. 1216. (1260.) 1189. | 1325.<br>1397.<br>1317.<br>1261.<br>1196.<br>(1299.)<br>1132.<br>1070.<br>1717.<br>1595.<br>1496.<br>(1402.)<br>1403.<br>1318.<br>1236.<br>1108.<br>(1245.)<br>1017.<br>1017.<br>1017.<br>1017.<br>1017.<br>1017.<br>1017.<br>1017.<br>1017.<br>1017.<br>1017.<br>1017.<br>1017.<br>1017.<br>1017.<br>1017.<br>1017.<br>1017.<br>1017.<br>1017.<br>1017.<br>1017.<br>1017.<br>1017.<br>1017.<br>1017.<br>1017.<br>1017.<br>1017.<br>1017.<br>1017.<br>1017.<br>1017.<br>1017.<br>1017.<br>1017.<br>1017.<br>1017.<br>1017.<br>1017.<br>1017.<br>1017.<br>1017.<br>1017.<br>1017.<br>1017.<br>1017.<br>1017.<br>1017.<br>1017.<br>1017.<br>1017.<br>1017.<br>1017.<br>1017.<br>1017.<br>1017.<br>1017.<br>1017.<br>1017.<br>1017.<br>1017.<br>1017.<br>1017.<br>1017.<br>1017.<br>1017.<br>1017.<br>1017.<br>1017.<br>1017.<br>1017.<br>1017.<br>1017.<br>1017.<br>1017.<br>1017.<br>1017.<br>1017.<br>1017.<br>1017.<br>1017.<br>1017.<br>1017.<br>1017.<br>1017.<br>1017.<br>1017.<br>1017.<br>1017.<br>1017.<br>1017.<br>1017.<br>1017.<br>1017.<br>1017.<br>1017.<br>1017.<br>1017.<br>1017.<br>1017.<br>1017.<br>1017.<br>1017.<br>1017.<br>1017.<br>1017.<br>1017.<br>1017.<br>1017.<br>1017.<br>1017.<br>1017.<br>1017.<br>1017.<br>1017.<br>1017.<br>1017.<br>1017.<br>1017.<br>1017.<br>1017.<br>1017.<br>1017.<br>1017.<br>1017.<br>1017.<br>1017.<br>1017.<br>1017.<br>1017.<br>1017.<br>1017.<br>1017.<br>1017.<br>1017.<br>1017.<br>1017.<br>1017.<br>1017.<br>1017.<br>1017.<br>1017.<br>1017.<br>1017.<br>1017.<br>1017.<br>1017.<br>1017.<br>1017.<br>1017.<br>1017.<br>1017.<br>1017.<br>1017.<br>1017.<br>1017.<br>1017.<br>1017.<br>1017.<br>1017.<br>1017.<br>1017.<br>1017.<br>1017.<br>1017.<br>1017.<br>1017.<br>1017.<br>1017.<br>1017.<br>1017.<br>1017.<br>1017.<br>1017.<br>1017.<br>1017.<br>1017.<br>1017.<br>1017.<br>1017.<br>1017.<br>1017.<br>1017.<br>1017.<br>1017.<br>1017.<br>1017.<br>1017.<br>1017.<br>1017.<br>1017.<br>1017.<br>1017.<br>1017.<br>1017.<br>1017.<br>1017.<br>1017.<br>1017.<br>1017.<br>1017.<br>1017.<br>1017.<br>1017.<br>1017.<br>1017.<br>1017.<br>1017.<br>1017.<br>1017.<br>1017.<br>1017.<br>1017.<br>1017.<br>1017.<br>1017.<br>1017.<br>1017.<br>1017.<br>1017.<br>1017.<br>1017.<br>1017.<br>1017.<br>1017.<br>1017.<br>1017.<br>1017.<br>1017.<br>1017.<br>1017.<br>1017.<br>1017.<br>1017.<br>1017.<br>1017.<br>1017.<br>1017.<br>1017.<br>1017.<br>1017.<br>1017.<br>1017.<br>1017.<br>1017.<br>1017.<br>1017.<br>1017.<br>1017.<br>1017.<br>1017.<br>1017.<br>1017.<br>1017.<br>1017.<br>1017.<br>1017.<br>1017.<br>1017.<br>1017.<br>1017.<br>1017.<br>1017.<br>1017.<br>1017.<br>1017.<br>1017.<br>1017.<br>1017.<br>1017.<br>1017.<br>1017.<br>1017.<br>101 | 1085. 1011. 932. 863. 828. ( 944.) 794. 768. 770. 786. 770. 730. 741. 762. 706. 734. ( 735.) 686. 703. 709. 729. 688. [ 670. 678. 671. 672. 678. 678. 678. 640. 630. 616. | 666. 611. 616. 615. 625.) 625.) 6599. 599. 623. 713. 626.) 651. 610. 594. 6416.) 6593. 592. 591. 605. 604. 604. 604. 604. 604. 604. 604. 604 | \$83.<br>582.<br>697.<br>648.<br>609.<br>628.) (<br>580.<br>573.<br>577.<br>584.) (<br>575.<br>587.) (<br>572.<br>586.<br>587.<br>586.<br>587.<br>588.<br>589.<br>571.<br>572.<br>586.<br>589.<br>589.<br>589.<br>589.<br>570.<br>570.<br>570.<br>570.<br>570.<br>570.<br>570.<br>570.<br>570.<br>570.<br>570.<br>570.<br>570.<br>570.<br>570.<br>570.<br>570.<br>570.<br>570.<br>570.<br>570.<br>570.<br>570.<br>570.<br>570.<br>570.<br>570.<br>570.<br>570.<br>570.<br>570.<br>570.<br>570.<br>570.<br>570.<br>570.<br>570.<br>570.<br>570.<br>570.<br>570.<br>570.<br>570.<br>570.<br>570.<br>570.<br>570.<br>570.<br>570.<br>570.<br>570.<br>570.<br>570.<br>570.<br>570.<br>570.<br>570.<br>570.<br>570.<br>570.<br>570.<br>570.<br>570.<br>570.<br>570.<br>570.<br>570.<br>570.<br>570.<br>570.<br>570.<br>570.<br>570.<br>570.<br>570.<br>570.<br>570.<br>570.<br>570.<br>570.<br>570.<br>570.<br>570.<br>570.<br>570.<br>570.<br>570.<br>570.<br>570.<br>570.<br>570.<br>570.<br>570.<br>570.<br>570.<br>570.<br>570.<br>570.<br>570.<br>570.<br>570.<br>570.<br>570.<br>570.<br>570.<br>570.<br>570.<br>570.<br>570.<br>570.<br>570.<br>570.<br>570.<br>570.<br>570.<br>570.<br>570.<br>570.<br>570.<br>570.<br>570.<br>570.<br>570.<br>570.<br>570.<br>570.<br>570.<br>570.<br>570.<br>570.<br>570.<br>570.<br>570.<br>570.<br>570.<br>570.<br>570.<br>570.<br>570.<br>570.<br>570.<br>570.<br>570.<br>570.<br>570.<br>570.<br>570.<br>570.<br>570.<br>570.<br>570.<br>570.<br>570.<br>570.<br>570.<br>570.<br>570.<br>570.<br>570.<br>570.<br>570.<br>570.<br>570.<br>570.<br>570.<br>570.<br>570.<br>570.<br>570.<br>570.<br>570.<br>570.<br>570.<br>570.<br>570.<br>570.<br>570.<br>570.<br>570.<br>570.<br>570.<br>570.<br>570.<br>570.<br>570.<br>570.<br>570.<br>570.<br>570.<br>570.<br>570.<br>570.<br>570.<br>570.<br>570.<br>570.<br>570.<br>570.<br>570.<br>570.<br>570.<br>570.<br>570.<br>570.<br>570.<br>570.<br>570.<br>570.<br>570.<br>570.<br>570.<br>570.<br>570.<br>570.<br>570.<br>570.<br>570.<br>570.<br>570.<br>570.<br>570.<br>570.<br>570.<br>570.<br>570.<br>570.<br>570.<br>570.<br>570.<br>570.<br>570.<br>570.<br>570.<br>570.<br>570.<br>570.<br>570.<br>570.<br>570.<br>570.<br>570.<br>570.<br>570.<br>570.<br>570.<br>570.<br>570.<br>570.<br>570.<br>570.<br>570.<br>570.<br>570.<br>570.<br>570.<br>570.<br>570.<br>570.<br>570.<br>570.<br>570.<br>570.<br>570.<br>570.<br>570.<br>570.<br>570.<br>570.<br>570.<br>570.<br>570.<br>570.<br>570.<br>570.<br>570.<br>570.<br>570.<br>570.<br>570.<br>570.<br>570.<br>570.<br>570.<br>570.<br>570.<br>570.<br>570.<br>570.<br>570.<br>570.<br>570.<br>570.<br>570.<br>570.<br>570.<br>570.<br>570.<br>570.<br>570.<br>570.<br>570.<br>570.<br>570.<br>570.<br>570.<br>570.<br>570.<br>570.<br>570.<br>570.<br>570.<br>570.<br>570.<br>570 | 619.<br>672.<br>615.<br>565.<br>561.<br>606.<br>763.<br>659.<br>603.<br>6675.<br>630.<br>675.<br>676.<br>678.<br>678.<br>678.<br>678.<br>678.<br>678.<br>678.<br>678.<br>678.<br>678.<br>678.<br>678.<br>678.<br>678.<br>678.<br>678.<br>678.<br>678.<br>678.<br>678.<br>678.<br>678.<br>678.<br>678.<br>678.<br>678.<br>678.<br>678.<br>678.<br>678.<br>678.<br>678.<br>678.<br>678.<br>678.<br>678.<br>678.<br>678.<br>678.<br>678.<br>678.<br>678.<br>678.<br>678.<br>678.<br>678.<br>678.<br>678.<br>678.<br>678.<br>678.<br>678.<br>678.<br>678.<br>678.<br>678.<br>678.<br>678.<br>678.<br>678.<br>678.<br>678.<br>678.<br>678.<br>678.<br>678.<br>678.<br>678.<br>678.<br>678.<br>678.<br>678.<br>678.<br>678.<br>678.<br>678.<br>678.<br>678.<br>678.<br>678.<br>678.<br>678.<br>678.<br>678.<br>678.<br>678.<br>678.<br>678.<br>678.<br>678.<br>678.<br>678.<br>678.<br>678.<br>678.<br>678.<br>678.<br>678.<br>678.<br>678.<br>678.<br>678.<br>678.<br>678.<br>678.<br>678.<br>678.<br>678.<br>678.<br>678.<br>678.<br>678.<br>678.<br>678.<br>678.<br>678.<br>678.<br>678.<br>678.<br>678.<br>678.<br>678.<br>678.<br>678.<br>678.<br>678.<br>678.<br>678.<br>678.<br>678.<br>678.<br>678.<br>678.<br>678.<br>678.<br>678.<br>678.<br>678.<br>678.<br>678.<br>678.<br>678.<br>678.<br>678.<br>678.<br>678.<br>678.<br>678.<br>678.<br>678.<br>678.<br>678.<br>678.<br>678.<br>678.<br>678.<br>678.<br>678.<br>678.<br>678.<br>678.<br>678.<br>678.<br>678.<br>678.<br>678.<br>678.<br>678.<br>678.<br>678.<br>678.<br>678.<br>678.<br>678.<br>678.<br>678.<br>678.<br>678.<br>678.<br>678.<br>678.<br>678.<br>678.<br>678.<br>678.<br>678.<br>678.<br>678.<br>678.<br>678.<br>678.<br>678.<br>678.<br>678.<br>678.<br>678.<br>678.<br>678.<br>678.<br>678.<br>678.<br>678.<br>678.<br>678.<br>678.<br>678.<br>678.<br>678.<br>678.<br>678.<br>678.<br>678.<br>678.<br>678.<br>678.<br>678.<br>678.<br>678.<br>678.<br>678.<br>678.<br>678.<br>678.<br>678.<br>678.<br>678.<br>678.<br>678.<br>678.<br>678.<br>678.<br>678.<br>678.<br>678.<br>678.<br>678.<br>678.<br>678.<br>678.<br>678.<br>678.<br>678.<br>678.<br>678.<br>678.<br>678.<br>678.<br>678.<br>678.<br>678.<br>678.<br>678.<br>678.<br>678.<br>678.<br>678.<br>678.<br>678.<br>678.<br>678.<br>678.<br>678.<br>678.<br>678.<br>678.<br>678.<br>678.<br>678.<br>678.<br>678.<br>678.<br>678.<br>678.<br>678.<br>678.<br>678.<br>678.<br>678.<br>678.<br>678.<br>678.<br>678.<br>678.<br>678.<br>678.<br>678.<br>678.<br>678.<br>678.<br>678.<br>678.<br>678.<br>678.<br>678.<br>678.<br>678.<br>678.<br>678.<br>678.<br>678.<br>678.<br>678.<br>678.<br>678.<br>678.<br>678.<br>678.<br>678.<br>678.<br>678.<br>678.<br>678.<br>678.<br>678.<br>678.<br>678.<br>678.<br>678.<br>678.<br>678.<br>678.<br>678.<br>678.<br>678.<br>678.<br>678.<br>678.<br>678. | 585.<br>554.<br>550.<br>681.<br>623.<br>599.<br>548.<br>548.<br>548.<br>1092.<br>( 720.)<br>1044.<br>943.<br>957.<br>978.<br>901.<br>( 965.)<br>882.<br>830.<br>758. | 1517.<br>1491.<br>1529.<br>2239.<br>2242.<br>(1808.)<br>2191.<br>2191.<br>2197.<br>2099.<br>2788.<br>2854.<br>(2411.)<br>2941.<br>2941.<br>3216.<br>3036.<br>2842.<br>(2996.)<br>2659.<br>2536.<br>2524.<br>2529.<br>2536.<br>2529.<br>2656.<br>2656.<br>2483.<br>2295. | 1742. 16477. 1645. 1628. 1506. 1640.) 1602. 1642. 1601. 1603. 1679. ( 1625.) 1642. 1967. 1963. ( 1811.) 2045. 1912. 1947. 2033. 1926. 1977.) 1863. 2053. 2319. 2241. |
| 31                                                                      | 1948.<br>1844.<br>( 1875. )                                                                                                                                                                                                              | ) ( 3194.)                                                                                                                                                                          | 3195.<br>3042.<br>( 2967.                                                                                                                                                                                                                                                                                                                                                                                                                                                                                                                                                                                                                                                                                                                                                                                                                                                                                                                                                                                                                                                                                                                                                                                                                                                                                                                                                                                                                                                                                                                                                                                                                                                                                                                                                                                                                                                                                                                                                                                                                                                                                                                                                                                                                                                                                                                                                                                                                                                                                                                                                                                                                                                                                                                                                                                                                                                                                                                                                                                                                                                                                                                                                              | 1345.<br>) [ 1289. ]                                                                                                                                                                                      | 815.<br>835.<br>( 832.)                                                                                                                                                                                                                                                                                                                                                                                                                                                                                                                                                                                                                                                                                                                                                                                                                                                                                                                                                                                                                                                                                                                                                                                                                                                                                                                                                                                                                                                                                                                                                                                                                                                                                                                                                                                                                                                                                                                                                                                                                                                                                                                                                                                                                                                                                                                                                                                                                                                                                                                                                                                                                                                                                                              | 711.<br>( 650.)                                                                                                                                                           | 599.<br>583.<br>( 593.) (                                                                                                                    | 660.<br>606.) (                                                                                                                                                                                                                                                                                                                                                                                                                                                                                                                                                                                                                                                                                                                                                                                                                                                                                                                                                                                                                                                                                                                                                                                                                                                                                                                                                                                                                                                                                                                                                                                                                                                                                                                                                                                                                                                                                                                                                                                                                                                                                                                                                                                                                                                                                                                                                                                                                                                                                                                                                                                                                                                                                                                                                                                                                       | 554.)                                                                                                                                                                                                                                                                                                                                                                                                                                                                                                                                                                                                                                                                                                                                                                                                                                                                                                                                                                                                                                                                                                                                                                                                                                                                                                                                                                                                                                                                                                                                                                                                                                                                                                                                                                                                                                                                                                                                                                                                                                                                                                                                                                                                                                                                                                                                                                                                                                                                                                                                                                                                                                                                                                                                                                                                                                 | 1296.<br>(1311.)                                                                                                                                                     | ( 1735. )                                                                                                                                                                                                                                                               | 3226.<br>( 2923.)                                                                                                                                                    |
| ror.                                                                    | 86398.                                                                                                                                                                                                                                   | 96275.                                                                                                                                                                              | 86492.                                                                                                                                                                                                                                                                                                                                                                                                                                                                                                                                                                                                                                                                                                                                                                                                                                                                                                                                                                                                                                                                                                                                                                                                                                                                                                                                                                                                                                                                                                                                                                                                                                                                                                                                                                                                                                                                                                                                                                                                                                                                                                                                                                                                                                                                                                                                                                                                                                                                                                                                                                                                                                                                                                                                                                                                                                                                                                                                                                                                                                                                                                                                                                                 | 50478.                                                                                                                                                                                                    | 34428.                                                                                                                                                                                                                                                                                                                                                                                                                                                                                                                                                                                                                                                                                                                                                                                                                                                                                                                                                                                                                                                                                                                                                                                                                                                                                                                                                                                                                                                                                                                                                                                                                                                                                                                                                                                                                                                                                                                                                                                                                                                                                                                                                                                                                                                                                                                                                                                                                                                                                                                                                                                                                                                                                                                               | 22443.                                                                                                                                                                    | 19003.                                                                                                                                       | 18369.                                                                                                                                                                                                                                                                                                                                                                                                                                                                                                                                                                                                                                                                                                                                                                                                                                                                                                                                                                                                                                                                                                                                                                                                                                                                                                                                                                                                                                                                                                                                                                                                                                                                                                                                                                                                                                                                                                                                                                                                                                                                                                                                                                                                                                                                                                                                                                                                                                                                                                                                                                                                                                                                                                                                                                                                                                | 18647.                                                                                                                                                                                                                                                                                                                                                                                                                                                                                                                                                                                                                                                                                                                                                                                                                                                                                                                                                                                                                                                                                                                                                                                                                                                                                                                                                                                                                                                                                                                                                                                                                                                                                                                                                                                                                                                                                                                                                                                                                                                                                                                                                                                                                                                                                                                                                                                                                                                                                                                                                                                                                                                                                                                                                                                                                                | 26981.                                                                                                                                                               | 69819.                                                                                                                                                                                                                                                                  | 64002.                                                                                                                                                               |
| HEAN                                                                    | 2787.                                                                                                                                                                                                                                    | 3438.                                                                                                                                                                               | 2790.                                                                                                                                                                                                                                                                                                                                                                                                                                                                                                                                                                                                                                                                                                                                                                                                                                                                                                                                                                                                                                                                                                                                                                                                                                                                                                                                                                                                                                                                                                                                                                                                                                                                                                                                                                                                                                                                                                                                                                                                                                                                                                                                                                                                                                                                                                                                                                                                                                                                                                                                                                                                                                                                                                                                                                                                                                                                                                                                                                                                                                                                                                                                                                                  | 1683.                                                                                                                                                                                                     | 1111.                                                                                                                                                                                                                                                                                                                                                                                                                                                                                                                                                                                                                                                                                                                                                                                                                                                                                                                                                                                                                                                                                                                                                                                                                                                                                                                                                                                                                                                                                                                                                                                                                                                                                                                                                                                                                                                                                                                                                                                                                                                                                                                                                                                                                                                                                                                                                                                                                                                                                                                                                                                                                                                                                                                                | 748.                                                                                                                                                                      | 613.                                                                                                                                         | 593.                                                                                                                                                                                                                                                                                                                                                                                                                                                                                                                                                                                                                                                                                                                                                                                                                                                                                                                                                                                                                                                                                                                                                                                                                                                                                                                                                                                                                                                                                                                                                                                                                                                                                                                                                                                                                                                                                                                                                                                                                                                                                                                                                                                                                                                                                                                                                                                                                                                                                                                                                                                                                                                                                                                                                                                                                                  | 622.                                                                                                                                                                                                                                                                                                                                                                                                                                                                                                                                                                                                                                                                                                                                                                                                                                                                                                                                                                                                                                                                                                                                                                                                                                                                                                                                                                                                                                                                                                                                                                                                                                                                                                                                                                                                                                                                                                                                                                                                                                                                                                                                                                                                                                                                                                                                                                                                                                                                                                                                                                                                                                                                                                                                                                                                                                  | 870.                                                                                                                                                                 | 2327.                                                                                                                                                                                                                                                                   | 2065.                                                                                                                                                                |
| NRX.                                                                    | 5933.                                                                                                                                                                                                                                    | 7529.                                                                                                                                                                               | 3270.                                                                                                                                                                                                                                                                                                                                                                                                                                                                                                                                                                                                                                                                                                                                                                                                                                                                                                                                                                                                                                                                                                                                                                                                                                                                                                                                                                                                                                                                                                                                                                                                                                                                                                                                                                                                                                                                                                                                                                                                                                                                                                                                                                                                                                                                                                                                                                                                                                                                                                                                                                                                                                                                                                                                                                                                                                                                                                                                                                                                                                                                                                                                                                                  | 2870.                                                                                                                                                                                                     | 1717.                                                                                                                                                                                                                                                                                                                                                                                                                                                                                                                                                                                                                                                                                                                                                                                                                                                                                                                                                                                                                                                                                                                                                                                                                                                                                                                                                                                                                                                                                                                                                                                                                                                                                                                                                                                                                                                                                                                                                                                                                                                                                                                                                                                                                                                                                                                                                                                                                                                                                                                                                                                                                                                                                                                                | 1085.                                                                                                                                                                     | 713.                                                                                                                                         | 697.                                                                                                                                                                                                                                                                                                                                                                                                                                                                                                                                                                                                                                                                                                                                                                                                                                                                                                                                                                                                                                                                                                                                                                                                                                                                                                                                                                                                                                                                                                                                                                                                                                                                                                                                                                                                                                                                                                                                                                                                                                                                                                                                                                                                                                                                                                                                                                                                                                                                                                                                                                                                                                                                                                                                                                                                                                  | 796.                                                                                                                                                                                                                                                                                                                                                                                                                                                                                                                                                                                                                                                                                                                                                                                                                                                                                                                                                                                                                                                                                                                                                                                                                                                                                                                                                                                                                                                                                                                                                                                                                                                                                                                                                                                                                                                                                                                                                                                                                                                                                                                                                                                                                                                                                                                                                                                                                                                                                                                                                                                                                                                                                                                                                                                                                                  | 1416.                                                                                                                                                                | 3216.                                                                                                                                                                                                                                                                   | 3311.                                                                                                                                                                |
|                                                                         |                                                                                                                                                                                                                                          |                                                                                                                                                                                     | 2.00                                                                                                                                                                                                                                                                                                                                                                                                                                                                                                                                                                                                                                                                                                                                                                                                                                                                                                                                                                                                                                                                                                                                                                                                                                                                                                                                                                                                                                                                                                                                                                                                                                                                                                                                                                                                                                                                                                                                                                                                                                                                                                                                                                                                                                                                                                                                                                                                                                                                                                                                                                                                                                                                                                                                                                                                                                                                                                                                                                                                                                                                                                                                                                                   |                                                                                                                                                                                                           | 907                                                                                                                                                                                                                                                                                                                                                                                                                                                                                                                                                                                                                                                                                                                                                                                                                                                                                                                                                                                                                                                                                                                                                                                                                                                                                                                                                                                                                                                                                                                                                                                                                                                                                                                                                                                                                                                                                                                                                                                                                                                                                                                                                                                                                                                                                                                                                                                                                                                                                                                                                                                                                                                                                                                                  | 414                                                                                                                                                                       | 607                                                                                                                                          | E 4 1                                                                                                                                                                                                                                                                                                                                                                                                                                                                                                                                                                                                                                                                                                                                                                                                                                                                                                                                                                                                                                                                                                                                                                                                                                                                                                                                                                                                                                                                                                                                                                                                                                                                                                                                                                                                                                                                                                                                                                                                                                                                                                                                                                                                                                                                                                                                                                                                                                                                                                                                                                                                                                                                                                                                                                                                                                 | 663                                                                                                                                                                                                                                                                                                                                                                                                                                                                                                                                                                                                                                                                                                                                                                                                                                                                                                                                                                                                                                                                                                                                                                                                                                                                                                                                                                                                                                                                                                                                                                                                                                                                                                                                                                                                                                                                                                                                                                                                                                                                                                                                                                                                                                                                                                                                                                                                                                                                                                                                                                                                                                                                                                                                                                                                                                   | 649                                                                                                                                                                  | 1449                                                                                                                                                                                                                                                                    | 1504                                                                                                                                                                 |