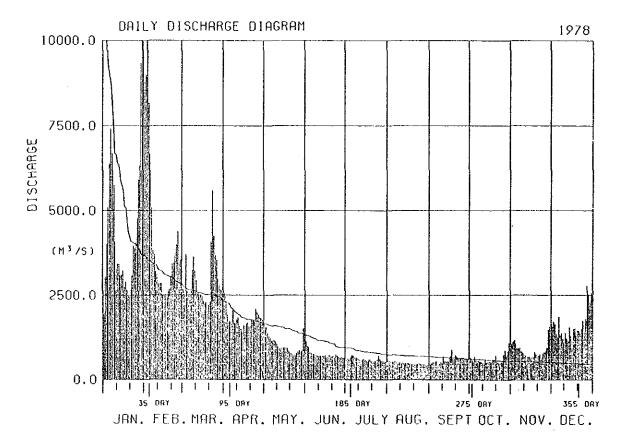

## (2)-2 Ashaninga

HIN.

ASHANINGA DAILY DISCHARGE

|                                                                         | DAILY                                                                                                                                                                                                                                    | DISCH                                                                                                                                                                               | ARGE                                                                                                                                                                                                                                                                                                                                                                                                                                                                                                                                                                                                                                                                                                                                                                                                                                                                                                                                                                                                                                                                                                                                                                                                                                                                                                                                                                                                                                                                                                                                                                                                                                                                                                                                                                                                                                                                                                                                                                                                                                                                                                                                                                                                                                                                                                                                                                                                                                                                                                                                                                                                                                                                                                                                                                                                                                                                                                                                                                                                                                                                                                                                                                                   | TABLE                                                                                                                                                                                                     | (С.                                                                                                                                                                                                                                                                                                                                                                                                                                                                                                                                                                                                                                                                                                                                                                                                                                                                                                                                                                                                                                                                                                                                                                                                                                                                                                                                                                                                                                                                                                                                                                                                                                                                                                                                                                                                                                                                                                                                                                                                                                                                                                                                                                                                                                                                                                                                                                                                                                                                                                                                                                                                                                                                                                                                  | A. ≕                                                                                                                                                                      | 107780                                                                                                                                       | KM <sup>2</sup> )                                                                                                                                                                                                                                                                                                                                                                                                                                                                                                                                                                                                                                                                                                                                                                                                                                                                                                                                                                                                                                                                                                                                                                                                                                                                                                                                                                                                                                                                                                                                                                                                                                                                                                                                                                                                                                                                                                                                                                                                                                                                                                                                                                                                                                                                                                                                                                                                                                                                                                                                                                                                                                                                                                                                                                                                                     | (UN                                                                                                                                                                                                                                                                                                                                                                                                                                                                                                                                                                                                                                                                                                                                                                                                                                                                                                                                                                                                                                                                                                                                                                                                                                                                                                                                                                                                                                                                                                                                                                                                                                                                                                                                                                                                                                                                                                                                                                                                                                                                                                                                                                                                                                                                                                                                                                                                                                                                                                                                                                                                                                                                                                                                                                                                                                   | II:M3                                                                                                                                                                | /\$]                                                                                                                                                                                                                                                                    | 1951                                                                                                                                                                 |
|-------------------------------------------------------------------------|------------------------------------------------------------------------------------------------------------------------------------------------------------------------------------------------------------------------------------------|-------------------------------------------------------------------------------------------------------------------------------------------------------------------------------------|----------------------------------------------------------------------------------------------------------------------------------------------------------------------------------------------------------------------------------------------------------------------------------------------------------------------------------------------------------------------------------------------------------------------------------------------------------------------------------------------------------------------------------------------------------------------------------------------------------------------------------------------------------------------------------------------------------------------------------------------------------------------------------------------------------------------------------------------------------------------------------------------------------------------------------------------------------------------------------------------------------------------------------------------------------------------------------------------------------------------------------------------------------------------------------------------------------------------------------------------------------------------------------------------------------------------------------------------------------------------------------------------------------------------------------------------------------------------------------------------------------------------------------------------------------------------------------------------------------------------------------------------------------------------------------------------------------------------------------------------------------------------------------------------------------------------------------------------------------------------------------------------------------------------------------------------------------------------------------------------------------------------------------------------------------------------------------------------------------------------------------------------------------------------------------------------------------------------------------------------------------------------------------------------------------------------------------------------------------------------------------------------------------------------------------------------------------------------------------------------------------------------------------------------------------------------------------------------------------------------------------------------------------------------------------------------------------------------------------------------------------------------------------------------------------------------------------------------------------------------------------------------------------------------------------------------------------------------------------------------------------------------------------------------------------------------------------------------------------------------------------------------------------------------------------------|-----------------------------------------------------------------------------------------------------------------------------------------------------------------------------------------------------------|--------------------------------------------------------------------------------------------------------------------------------------------------------------------------------------------------------------------------------------------------------------------------------------------------------------------------------------------------------------------------------------------------------------------------------------------------------------------------------------------------------------------------------------------------------------------------------------------------------------------------------------------------------------------------------------------------------------------------------------------------------------------------------------------------------------------------------------------------------------------------------------------------------------------------------------------------------------------------------------------------------------------------------------------------------------------------------------------------------------------------------------------------------------------------------------------------------------------------------------------------------------------------------------------------------------------------------------------------------------------------------------------------------------------------------------------------------------------------------------------------------------------------------------------------------------------------------------------------------------------------------------------------------------------------------------------------------------------------------------------------------------------------------------------------------------------------------------------------------------------------------------------------------------------------------------------------------------------------------------------------------------------------------------------------------------------------------------------------------------------------------------------------------------------------------------------------------------------------------------------------------------------------------------------------------------------------------------------------------------------------------------------------------------------------------------------------------------------------------------------------------------------------------------------------------------------------------------------------------------------------------------------------------------------------------------------------------------------------------------|---------------------------------------------------------------------------------------------------------------------------------------------------------------------------|----------------------------------------------------------------------------------------------------------------------------------------------|---------------------------------------------------------------------------------------------------------------------------------------------------------------------------------------------------------------------------------------------------------------------------------------------------------------------------------------------------------------------------------------------------------------------------------------------------------------------------------------------------------------------------------------------------------------------------------------------------------------------------------------------------------------------------------------------------------------------------------------------------------------------------------------------------------------------------------------------------------------------------------------------------------------------------------------------------------------------------------------------------------------------------------------------------------------------------------------------------------------------------------------------------------------------------------------------------------------------------------------------------------------------------------------------------------------------------------------------------------------------------------------------------------------------------------------------------------------------------------------------------------------------------------------------------------------------------------------------------------------------------------------------------------------------------------------------------------------------------------------------------------------------------------------------------------------------------------------------------------------------------------------------------------------------------------------------------------------------------------------------------------------------------------------------------------------------------------------------------------------------------------------------------------------------------------------------------------------------------------------------------------------------------------------------------------------------------------------------------------------------------------------------------------------------------------------------------------------------------------------------------------------------------------------------------------------------------------------------------------------------------------------------------------------------------------------------------------------------------------------------------------------------------------------------------------------------------------------|---------------------------------------------------------------------------------------------------------------------------------------------------------------------------------------------------------------------------------------------------------------------------------------------------------------------------------------------------------------------------------------------------------------------------------------------------------------------------------------------------------------------------------------------------------------------------------------------------------------------------------------------------------------------------------------------------------------------------------------------------------------------------------------------------------------------------------------------------------------------------------------------------------------------------------------------------------------------------------------------------------------------------------------------------------------------------------------------------------------------------------------------------------------------------------------------------------------------------------------------------------------------------------------------------------------------------------------------------------------------------------------------------------------------------------------------------------------------------------------------------------------------------------------------------------------------------------------------------------------------------------------------------------------------------------------------------------------------------------------------------------------------------------------------------------------------------------------------------------------------------------------------------------------------------------------------------------------------------------------------------------------------------------------------------------------------------------------------------------------------------------------------------------------------------------------------------------------------------------------------------------------------------------------------------------------------------------------------------------------------------------------------------------------------------------------------------------------------------------------------------------------------------------------------------------------------------------------------------------------------------------------------------------------------------------------------------------------------------------------------------------------------------------------------------------------------------------------|----------------------------------------------------------------------------------------------------------------------------------------------------------------------|-------------------------------------------------------------------------------------------------------------------------------------------------------------------------------------------------------------------------------------------------------------------------|----------------------------------------------------------------------------------------------------------------------------------------------------------------------|
| DRY                                                                     | JAN.                                                                                                                                                                                                                                     | FEB.                                                                                                                                                                                | MAR.                                                                                                                                                                                                                                                                                                                                                                                                                                                                                                                                                                                                                                                                                                                                                                                                                                                                                                                                                                                                                                                                                                                                                                                                                                                                                                                                                                                                                                                                                                                                                                                                                                                                                                                                                                                                                                                                                                                                                                                                                                                                                                                                                                                                                                                                                                                                                                                                                                                                                                                                                                                                                                                                                                                                                                                                                                                                                                                                                                                                                                                                                                                                                                                   | APR.                                                                                                                                                                                                      | MAY.                                                                                                                                                                                                                                                                                                                                                                                                                                                                                                                                                                                                                                                                                                                                                                                                                                                                                                                                                                                                                                                                                                                                                                                                                                                                                                                                                                                                                                                                                                                                                                                                                                                                                                                                                                                                                                                                                                                                                                                                                                                                                                                                                                                                                                                                                                                                                                                                                                                                                                                                                                                                                                                                                                                                 | JUN.                                                                                                                                                                      | JULY                                                                                                                                         | AUG.                                                                                                                                                                                                                                                                                                                                                                                                                                                                                                                                                                                                                                                                                                                                                                                                                                                                                                                                                                                                                                                                                                                                                                                                                                                                                                                                                                                                                                                                                                                                                                                                                                                                                                                                                                                                                                                                                                                                                                                                                                                                                                                                                                                                                                                                                                                                                                                                                                                                                                                                                                                                                                                                                                                                                                                                                                  | SEPT                                                                                                                                                                                                                                                                                                                                                                                                                                                                                                                                                                                                                                                                                                                                                                                                                                                                                                                                                                                                                                                                                                                                                                                                                                                                                                                                                                                                                                                                                                                                                                                                                                                                                                                                                                                                                                                                                                                                                                                                                                                                                                                                                                                                                                                                                                                                                                                                                                                                                                                                                                                                                                                                                                                                                                                                                                  | OCT.                                                                                                                                                                 | NOV.                                                                                                                                                                                                                                                                    | DEC.                                                                                                                                                                 |
| 08Y<br>123345<br>678910<br>111233145<br>1171189<br>20 212234<br>2171289 | 2557.<br>2846.<br>2738.<br>2686.<br>2789.<br>2723.<br>2898.<br>5933.<br>3791.<br>3412.<br>3721.<br>3479.<br>3212.<br>(3483.)<br>2446.<br>2830.<br>2646.<br>2830.<br>2646.<br>2830.<br>2646.<br>2830.<br>2646.<br>2830.<br>2646.<br>2830. | FEB.  1737, 1633, 1828, 1986, 2199, 161877, 2151, 2412, 2663, 2777, 2930, 16356, 3568, 3568, 7529, 4240, 16366, 5722, 4561, 4263, 4261, 4022, 3755, 3328, 16305, 13259, 3162, 3162, | 3033,<br>3064,<br>2903,<br>2761,<br>2593,<br>(2871,<br>2432,<br>2432,<br>2432,<br>2432,<br>2442,<br>(2497,<br>2733,<br>2630,<br>2711,<br>2722,<br>2715,<br>(2702,<br>2734,<br>3270,<br>3117,<br>32953,<br>2773,<br>(2698,<br>2949,<br>2958,<br>2958,<br>2742,<br>2734,<br>2737,<br>(2698,<br>2958,<br>2958,<br>2958,<br>2958,<br>2958,<br>2958,<br>2958,<br>2958,<br>2958,<br>2958,<br>2958,<br>2958,<br>2958,<br>2958,<br>2958,<br>2958,<br>2958,<br>2958,<br>2958,<br>2958,<br>2958,<br>2958,<br>2958,<br>2958,<br>2958,<br>2958,<br>2958,<br>2958,<br>2958,<br>2958,<br>2958,<br>2958,<br>2958,<br>2958,<br>2958,<br>2958,<br>2958,<br>2958,<br>2958,<br>2958,<br>2958,<br>2958,<br>2958,<br>2958,<br>2958,<br>2958,<br>2958,<br>2958,<br>2958,<br>2958,<br>2958,<br>2958,<br>2958,<br>2958,<br>2958,<br>2958,<br>2958,<br>2958,<br>2958,<br>2958,<br>2958,<br>2958,<br>2958,<br>2958,<br>2958,<br>2958,<br>2958,<br>2958,<br>2958,<br>2958,<br>2958,<br>2958,<br>2958,<br>2958,<br>2958,<br>2958,<br>2958,<br>2958,<br>2958,<br>2958,<br>2958,<br>2958,<br>2958,<br>2958,<br>2958,<br>2958,<br>2958,<br>2958,<br>2958,<br>2958,<br>2958,<br>2958,<br>2958,<br>2958,<br>2958,<br>2958,<br>2958,<br>2958,<br>2958,<br>2958,<br>2958,<br>2958,<br>2958,<br>2958,<br>2958,<br>2958,<br>2958,<br>2958,<br>2958,<br>2958,<br>2958,<br>2958,<br>2958,<br>2958,<br>2958,<br>2958,<br>2958,<br>2958,<br>2958,<br>2958,<br>2958,<br>2958,<br>2958,<br>2958,<br>2958,<br>2958,<br>2958,<br>2958,<br>2958,<br>2958,<br>2958,<br>2958,<br>2958,<br>2958,<br>2958,<br>2958,<br>2958,<br>2958,<br>2958,<br>2958,<br>2958,<br>2958,<br>2958,<br>2958,<br>2958,<br>2958,<br>2958,<br>2958,<br>2958,<br>2958,<br>2958,<br>2958,<br>2958,<br>2958,<br>2958,<br>2958,<br>2958,<br>2958,<br>2958,<br>2958,<br>2958,<br>2958,<br>2958,<br>2958,<br>2958,<br>2958,<br>2958,<br>2958,<br>2958,<br>2958,<br>2958,<br>2958,<br>2958,<br>2958,<br>2958,<br>2958,<br>2958,<br>2958,<br>2958,<br>2958,<br>2958,<br>2958,<br>2958,<br>2958,<br>2958,<br>2958,<br>2958,<br>2958,<br>2958,<br>2958,<br>2958,<br>2958,<br>2958,<br>2958,<br>2958,<br>2958,<br>2958,<br>2958,<br>2958,<br>2958,<br>2958,<br>2958,<br>2958,<br>2958,<br>2958,<br>2958,<br>2958,<br>2958,<br>2958,<br>2958,<br>2958,<br>2958,<br>2958,<br>2958,<br>2958,<br>2958,<br>2958,<br>2958,<br>2958,<br>2958,<br>2958,<br>2958,<br>2958,<br>2958,<br>2958,<br>2958,<br>2958,<br>2958,<br>2958,<br>2958,<br>2958,<br>2958,<br>2958,<br>2958,<br>2958,<br>2958,<br>2958,<br>2958,<br>2958,<br>2958,<br>2958,<br>2958,<br>2958,<br>2958,<br>2958,<br>2958,<br>2958,<br>2958,<br>2958,<br>2958,<br>2958,<br>2958,<br>2958,<br>2958,<br>2958,<br>2958,<br>2958,<br>2958,<br>2958,<br>2958,<br>2958,<br>2958,<br>2958,<br>2958,<br>2958,<br>2958,<br>2958,<br>2958,<br>2958,<br>2958,<br>2958,<br>2958,<br>2958,<br>2958,<br>2958,<br>2958,<br>2958,<br>2958,<br>2958,<br>2958,<br>2958,<br>2958,<br>2958,<br>2958,<br>2958,<br>2958,<br>2958,<br>2958,<br>2958,<br>2958,<br>2958,<br>2958,<br>2958,<br>2958,<br>2958,<br>2958,<br>2958,<br>2958,<br>2958,<br>2958,<br>2958,<br>2958,<br>2958,<br>2958,<br>2958,<br>2958,<br>2958,<br>2958,<br>2958, | 2870. 2816. 2816. 2475. 2496. 2213. 2055. 1905. 1814. 1743. (1946.) 1616. 1495. 1411. 1427. 1563. (1502.) 1526. 1482. 1482. 1423. 1388. (1456.) 1388. (1456.) 1336. 1266. 1287. 1223. 1216. (1260.) 1189. | 1325.<br>1397.<br>1317.<br>1261.<br>1196.<br>(1299.)<br>1132.<br>1070.<br>1717.<br>1595.<br>1496.<br>(1402.)<br>1403.<br>1318.<br>1236.<br>1108.<br>(1245.)<br>1017.<br>1017.<br>1017.<br>1017.<br>1017.<br>1017.<br>1017.<br>1017.<br>1017.<br>1017.<br>1017.<br>1017.<br>1017.<br>1017.<br>1017.<br>1017.<br>1017.<br>1017.<br>1017.<br>1017.<br>1017.<br>1017.<br>1017.<br>1017.<br>1017.<br>1017.<br>1017.<br>1017.<br>1017.<br>1017.<br>1017.<br>1017.<br>1017.<br>1017.<br>1017.<br>1017.<br>1017.<br>1017.<br>1017.<br>1017.<br>1017.<br>1017.<br>1017.<br>1017.<br>1017.<br>1017.<br>1017.<br>1017.<br>1017.<br>1017.<br>1017.<br>1017.<br>1017.<br>1017.<br>1017.<br>1017.<br>1017.<br>1017.<br>1017.<br>1017.<br>1017.<br>1017.<br>1017.<br>1017.<br>1017.<br>1017.<br>1017.<br>1017.<br>1017.<br>1017.<br>1017.<br>1017.<br>1017.<br>1017.<br>1017.<br>1017.<br>1017.<br>1017.<br>1017.<br>1017.<br>1017.<br>1017.<br>1017.<br>1017.<br>1017.<br>1017.<br>1017.<br>1017.<br>1017.<br>1017.<br>1017.<br>1017.<br>1017.<br>1017.<br>1017.<br>1017.<br>1017.<br>1017.<br>1017.<br>1017.<br>1017.<br>1017.<br>1017.<br>1017.<br>1017.<br>1017.<br>1017.<br>1017.<br>1017.<br>1017.<br>1017.<br>1017.<br>1017.<br>1017.<br>1017.<br>1017.<br>1017.<br>1017.<br>1017.<br>1017.<br>1017.<br>1017.<br>1017.<br>1017.<br>1017.<br>1017.<br>1017.<br>1017.<br>1017.<br>1017.<br>1017.<br>1017.<br>1017.<br>1017.<br>1017.<br>1017.<br>1017.<br>1017.<br>1017.<br>1017.<br>1017.<br>1017.<br>1017.<br>1017.<br>1017.<br>1017.<br>1017.<br>1017.<br>1017.<br>1017.<br>1017.<br>1017.<br>1017.<br>1017.<br>1017.<br>1017.<br>1017.<br>1017.<br>1017.<br>1017.<br>1017.<br>1017.<br>1017.<br>1017.<br>1017.<br>1017.<br>1017.<br>1017.<br>1017.<br>1017.<br>1017.<br>1017.<br>1017.<br>1017.<br>1017.<br>1017.<br>1017.<br>1017.<br>1017.<br>1017.<br>1017.<br>1017.<br>1017.<br>1017.<br>1017.<br>1017.<br>1017.<br>1017.<br>1017.<br>1017.<br>1017.<br>1017.<br>1017.<br>1017.<br>1017.<br>1017.<br>1017.<br>1017.<br>1017.<br>1017.<br>1017.<br>1017.<br>1017.<br>1017.<br>1017.<br>1017.<br>1017.<br>1017.<br>1017.<br>1017.<br>1017.<br>1017.<br>1017.<br>1017.<br>1017.<br>1017.<br>1017.<br>1017.<br>1017.<br>1017.<br>1017.<br>1017.<br>1017.<br>1017.<br>1017.<br>1017.<br>1017.<br>1017.<br>1017.<br>1017.<br>1017.<br>1017.<br>1017.<br>1017.<br>1017.<br>1017.<br>1017.<br>1017.<br>1017.<br>1017.<br>1017.<br>1017.<br>1017.<br>1017.<br>1017.<br>1017.<br>1017.<br>1017.<br>1017.<br>1017.<br>1017.<br>1017.<br>1017.<br>1017.<br>1017.<br>1017.<br>1017.<br>1017.<br>1017.<br>1017.<br>1017.<br>1017.<br>1017.<br>1017.<br>1017.<br>1017.<br>1017.<br>1017.<br>1017.<br>1017.<br>1017.<br>1017.<br>1017.<br>1017.<br>101 | 1085. 1011. 932. 863. 828. ( 944.) 794. 768. 770. 786. 770. 730. 741. 762. 706. 734. ( 735.) 686. 703. 709. 729. 688. [ 670. 678. 671. 672. 678. 678. 678. 640. 630. 616. | 666. 611. 616. 615. 625.) 625.) 6599. 599. 623. 713. 626.) 651. 610. 594. 6416.) 6593. 592. 591. 605. 604. 604. 604. 604. 604. 604. 604. 604 | \$83.<br>582.<br>697.<br>648.<br>609.<br>628.) (<br>580.<br>573.<br>577.<br>584.) (<br>575.<br>587.) (<br>572.<br>586.<br>587.<br>586.<br>587.<br>588.<br>589.<br>571.<br>572.<br>586.<br>589.<br>589.<br>589.<br>589.<br>570.<br>570.<br>570.<br>570.<br>570.<br>570.<br>570.<br>570.<br>570.<br>570.<br>570.<br>570.<br>570.<br>570.<br>570.<br>570.<br>570.<br>570.<br>570.<br>570.<br>570.<br>570.<br>570.<br>570.<br>570.<br>570.<br>570.<br>570.<br>570.<br>570.<br>570.<br>570.<br>570.<br>570.<br>570.<br>570.<br>570.<br>570.<br>570.<br>570.<br>570.<br>570.<br>570.<br>570.<br>570.<br>570.<br>570.<br>570.<br>570.<br>570.<br>570.<br>570.<br>570.<br>570.<br>570.<br>570.<br>570.<br>570.<br>570.<br>570.<br>570.<br>570.<br>570.<br>570.<br>570.<br>570.<br>570.<br>570.<br>570.<br>570.<br>570.<br>570.<br>570.<br>570.<br>570.<br>570.<br>570.<br>570.<br>570.<br>570.<br>570.<br>570.<br>570.<br>570.<br>570.<br>570.<br>570.<br>570.<br>570.<br>570.<br>570.<br>570.<br>570.<br>570.<br>570.<br>570.<br>570.<br>570.<br>570.<br>570.<br>570.<br>570.<br>570.<br>570.<br>570.<br>570.<br>570.<br>570.<br>570.<br>570.<br>570.<br>570.<br>570.<br>570.<br>570.<br>570.<br>570.<br>570.<br>570.<br>570.<br>570.<br>570.<br>570.<br>570.<br>570.<br>570.<br>570.<br>570.<br>570.<br>570.<br>570.<br>570.<br>570.<br>570.<br>570.<br>570.<br>570.<br>570.<br>570.<br>570.<br>570.<br>570.<br>570.<br>570.<br>570.<br>570.<br>570.<br>570.<br>570.<br>570.<br>570.<br>570.<br>570.<br>570.<br>570.<br>570.<br>570.<br>570.<br>570.<br>570.<br>570.<br>570.<br>570.<br>570.<br>570.<br>570.<br>570.<br>570.<br>570.<br>570.<br>570.<br>570.<br>570.<br>570.<br>570.<br>570.<br>570.<br>570.<br>570.<br>570.<br>570.<br>570.<br>570.<br>570.<br>570.<br>570.<br>570.<br>570.<br>570.<br>570.<br>570.<br>570.<br>570.<br>570.<br>570.<br>570.<br>570.<br>570.<br>570.<br>570.<br>570.<br>570.<br>570.<br>570.<br>570.<br>570.<br>570.<br>570.<br>570.<br>570.<br>570.<br>570.<br>570.<br>570.<br>570.<br>570.<br>570.<br>570.<br>570.<br>570.<br>570.<br>570.<br>570.<br>570.<br>570.<br>570.<br>570.<br>570.<br>570.<br>570.<br>570.<br>570.<br>570.<br>570.<br>570.<br>570.<br>570.<br>570.<br>570.<br>570.<br>570.<br>570.<br>570.<br>570.<br>570.<br>570.<br>570.<br>570.<br>570.<br>570.<br>570.<br>570.<br>570.<br>570.<br>570.<br>570.<br>570.<br>570.<br>570.<br>570.<br>570.<br>570.<br>570.<br>570.<br>570.<br>570.<br>570.<br>570.<br>570.<br>570.<br>570.<br>570.<br>570.<br>570.<br>570.<br>570.<br>570.<br>570.<br>570.<br>570.<br>570.<br>570.<br>570.<br>570.<br>570.<br>570.<br>570.<br>570.<br>570.<br>570.<br>570.<br>570.<br>570.<br>570.<br>570.<br>570.<br>570.<br>570.<br>570.<br>570.<br>570.<br>570.<br>570.<br>570.<br>570.<br>570.<br>570.<br>570.<br>570.<br>570.<br>570.<br>570.<br>570.<br>570 | 619.<br>672.<br>615.<br>565.<br>561.<br>606.<br>763.<br>659.<br>603.<br>6675.<br>630.<br>675.<br>676.<br>678.<br>678.<br>678.<br>678.<br>678.<br>678.<br>678.<br>678.<br>678.<br>678.<br>678.<br>678.<br>678.<br>678.<br>678.<br>678.<br>678.<br>678.<br>678.<br>678.<br>678.<br>678.<br>678.<br>678.<br>678.<br>678.<br>678.<br>678.<br>678.<br>678.<br>678.<br>678.<br>678.<br>678.<br>678.<br>678.<br>678.<br>678.<br>678.<br>678.<br>678.<br>678.<br>678.<br>678.<br>678.<br>678.<br>678.<br>678.<br>678.<br>678.<br>678.<br>678.<br>678.<br>678.<br>678.<br>678.<br>678.<br>678.<br>678.<br>678.<br>678.<br>678.<br>678.<br>678.<br>678.<br>678.<br>678.<br>678.<br>678.<br>678.<br>678.<br>678.<br>678.<br>678.<br>678.<br>678.<br>678.<br>678.<br>678.<br>678.<br>678.<br>678.<br>678.<br>678.<br>678.<br>678.<br>678.<br>678.<br>678.<br>678.<br>678.<br>678.<br>678.<br>678.<br>678.<br>678.<br>678.<br>678.<br>678.<br>678.<br>678.<br>678.<br>678.<br>678.<br>678.<br>678.<br>678.<br>678.<br>678.<br>678.<br>678.<br>678.<br>678.<br>678.<br>678.<br>678.<br>678.<br>678.<br>678.<br>678.<br>678.<br>678.<br>678.<br>678.<br>678.<br>678.<br>678.<br>678.<br>678.<br>678.<br>678.<br>678.<br>678.<br>678.<br>678.<br>678.<br>678.<br>678.<br>678.<br>678.<br>678.<br>678.<br>678.<br>678.<br>678.<br>678.<br>678.<br>678.<br>678.<br>678.<br>678.<br>678.<br>678.<br>678.<br>678.<br>678.<br>678.<br>678.<br>678.<br>678.<br>678.<br>678.<br>678.<br>678.<br>678.<br>678.<br>678.<br>678.<br>678.<br>678.<br>678.<br>678.<br>678.<br>678.<br>678.<br>678.<br>678.<br>678.<br>678.<br>678.<br>678.<br>678.<br>678.<br>678.<br>678.<br>678.<br>678.<br>678.<br>678.<br>678.<br>678.<br>678.<br>678.<br>678.<br>678.<br>678.<br>678.<br>678.<br>678.<br>678.<br>678.<br>678.<br>678.<br>678.<br>678.<br>678.<br>678.<br>678.<br>678.<br>678.<br>678.<br>678.<br>678.<br>678.<br>678.<br>678.<br>678.<br>678.<br>678.<br>678.<br>678.<br>678.<br>678.<br>678.<br>678.<br>678.<br>678.<br>678.<br>678.<br>678.<br>678.<br>678.<br>678.<br>678.<br>678.<br>678.<br>678.<br>678.<br>678.<br>678.<br>678.<br>678.<br>678.<br>678.<br>678.<br>678.<br>678.<br>678.<br>678.<br>678.<br>678.<br>678.<br>678.<br>678.<br>678.<br>678.<br>678.<br>678.<br>678.<br>678.<br>678.<br>678.<br>678.<br>678.<br>678.<br>678.<br>678.<br>678.<br>678.<br>678.<br>678.<br>678.<br>678.<br>678.<br>678.<br>678.<br>678.<br>678.<br>678.<br>678.<br>678.<br>678.<br>678.<br>678.<br>678.<br>678.<br>678.<br>678.<br>678.<br>678.<br>678.<br>678.<br>678.<br>678.<br>678.<br>678.<br>678.<br>678.<br>678.<br>678.<br>678.<br>678.<br>678.<br>678.<br>678.<br>678.<br>678.<br>678.<br>678.<br>678.<br>678.<br>678.<br>678.<br>678.<br>678.<br>678.<br>678.<br>678.<br>678.<br>678.<br>678.<br>678.<br>678.<br>678.<br>678.<br>678.<br>678.<br>678. | 585.<br>554.<br>550.<br>681.<br>623.<br>599.<br>548.<br>548.<br>548.<br>1092.<br>( 720.)<br>1044.<br>943.<br>957.<br>978.<br>901.<br>( 965.)<br>882.<br>830.<br>758. | 1517.<br>1491.<br>1529.<br>2239.<br>2242.<br>(1808.)<br>2191.<br>2191.<br>2197.<br>2099.<br>2788.<br>2854.<br>(2411.)<br>2941.<br>2941.<br>3216.<br>3036.<br>2842.<br>(2996.)<br>2659.<br>2536.<br>2524.<br>2529.<br>2536.<br>2529.<br>2656.<br>2656.<br>2483.<br>2295. | 1742. 16477. 1645. 1628. 1506. 1640.) 1602. 1642. 1601. 1603. 1679. ( 1625.) 1642. 1967. 1963. ( 1811.) 2045. 1912. 1947. 2033. 1926. 1977.) 1863. 2053. 2319. 2241. |
| 31                                                                      | 1948.<br>1844.<br>( 1875. )                                                                                                                                                                                                              | ) ( 3194.)                                                                                                                                                                          | 3195.<br>3042.<br>( 2967.                                                                                                                                                                                                                                                                                                                                                                                                                                                                                                                                                                                                                                                                                                                                                                                                                                                                                                                                                                                                                                                                                                                                                                                                                                                                                                                                                                                                                                                                                                                                                                                                                                                                                                                                                                                                                                                                                                                                                                                                                                                                                                                                                                                                                                                                                                                                                                                                                                                                                                                                                                                                                                                                                                                                                                                                                                                                                                                                                                                                                                                                                                                                                              | 1345.<br>) [ 1289. ]                                                                                                                                                                                      | 815.<br>835.<br>( 832.)                                                                                                                                                                                                                                                                                                                                                                                                                                                                                                                                                                                                                                                                                                                                                                                                                                                                                                                                                                                                                                                                                                                                                                                                                                                                                                                                                                                                                                                                                                                                                                                                                                                                                                                                                                                                                                                                                                                                                                                                                                                                                                                                                                                                                                                                                                                                                                                                                                                                                                                                                                                                                                                                                                              | 711.<br>( 650.)                                                                                                                                                           | 599.<br>583.<br>( 593.) (                                                                                                                    | 660.<br>606.) (                                                                                                                                                                                                                                                                                                                                                                                                                                                                                                                                                                                                                                                                                                                                                                                                                                                                                                                                                                                                                                                                                                                                                                                                                                                                                                                                                                                                                                                                                                                                                                                                                                                                                                                                                                                                                                                                                                                                                                                                                                                                                                                                                                                                                                                                                                                                                                                                                                                                                                                                                                                                                                                                                                                                                                                                                       | 554.)                                                                                                                                                                                                                                                                                                                                                                                                                                                                                                                                                                                                                                                                                                                                                                                                                                                                                                                                                                                                                                                                                                                                                                                                                                                                                                                                                                                                                                                                                                                                                                                                                                                                                                                                                                                                                                                                                                                                                                                                                                                                                                                                                                                                                                                                                                                                                                                                                                                                                                                                                                                                                                                                                                                                                                                                                                 | 1296.<br>(1311.)                                                                                                                                                     | ( 1735. )                                                                                                                                                                                                                                                               | 3226.<br>( 2923.)                                                                                                                                                    |
| ror.                                                                    | 86398.                                                                                                                                                                                                                                   | 96275.                                                                                                                                                                              | 86492.                                                                                                                                                                                                                                                                                                                                                                                                                                                                                                                                                                                                                                                                                                                                                                                                                                                                                                                                                                                                                                                                                                                                                                                                                                                                                                                                                                                                                                                                                                                                                                                                                                                                                                                                                                                                                                                                                                                                                                                                                                                                                                                                                                                                                                                                                                                                                                                                                                                                                                                                                                                                                                                                                                                                                                                                                                                                                                                                                                                                                                                                                                                                                                                 | 50478.                                                                                                                                                                                                    | 34428.                                                                                                                                                                                                                                                                                                                                                                                                                                                                                                                                                                                                                                                                                                                                                                                                                                                                                                                                                                                                                                                                                                                                                                                                                                                                                                                                                                                                                                                                                                                                                                                                                                                                                                                                                                                                                                                                                                                                                                                                                                                                                                                                                                                                                                                                                                                                                                                                                                                                                                                                                                                                                                                                                                                               | 22443.                                                                                                                                                                    | 19003.                                                                                                                                       | 18369.                                                                                                                                                                                                                                                                                                                                                                                                                                                                                                                                                                                                                                                                                                                                                                                                                                                                                                                                                                                                                                                                                                                                                                                                                                                                                                                                                                                                                                                                                                                                                                                                                                                                                                                                                                                                                                                                                                                                                                                                                                                                                                                                                                                                                                                                                                                                                                                                                                                                                                                                                                                                                                                                                                                                                                                                                                | 18647.                                                                                                                                                                                                                                                                                                                                                                                                                                                                                                                                                                                                                                                                                                                                                                                                                                                                                                                                                                                                                                                                                                                                                                                                                                                                                                                                                                                                                                                                                                                                                                                                                                                                                                                                                                                                                                                                                                                                                                                                                                                                                                                                                                                                                                                                                                                                                                                                                                                                                                                                                                                                                                                                                                                                                                                                                                | 26981.                                                                                                                                                               | 69819.                                                                                                                                                                                                                                                                  | 64002.                                                                                                                                                               |
| HEAN                                                                    | 2787.                                                                                                                                                                                                                                    | 3438.                                                                                                                                                                               | 2790.                                                                                                                                                                                                                                                                                                                                                                                                                                                                                                                                                                                                                                                                                                                                                                                                                                                                                                                                                                                                                                                                                                                                                                                                                                                                                                                                                                                                                                                                                                                                                                                                                                                                                                                                                                                                                                                                                                                                                                                                                                                                                                                                                                                                                                                                                                                                                                                                                                                                                                                                                                                                                                                                                                                                                                                                                                                                                                                                                                                                                                                                                                                                                                                  | 1683.                                                                                                                                                                                                     | 1111.                                                                                                                                                                                                                                                                                                                                                                                                                                                                                                                                                                                                                                                                                                                                                                                                                                                                                                                                                                                                                                                                                                                                                                                                                                                                                                                                                                                                                                                                                                                                                                                                                                                                                                                                                                                                                                                                                                                                                                                                                                                                                                                                                                                                                                                                                                                                                                                                                                                                                                                                                                                                                                                                                                                                | 748.                                                                                                                                                                      | 613.                                                                                                                                         | 593.                                                                                                                                                                                                                                                                                                                                                                                                                                                                                                                                                                                                                                                                                                                                                                                                                                                                                                                                                                                                                                                                                                                                                                                                                                                                                                                                                                                                                                                                                                                                                                                                                                                                                                                                                                                                                                                                                                                                                                                                                                                                                                                                                                                                                                                                                                                                                                                                                                                                                                                                                                                                                                                                                                                                                                                                                                  | 622.                                                                                                                                                                                                                                                                                                                                                                                                                                                                                                                                                                                                                                                                                                                                                                                                                                                                                                                                                                                                                                                                                                                                                                                                                                                                                                                                                                                                                                                                                                                                                                                                                                                                                                                                                                                                                                                                                                                                                                                                                                                                                                                                                                                                                                                                                                                                                                                                                                                                                                                                                                                                                                                                                                                                                                                                                                  | 870.                                                                                                                                                                 | 2327.                                                                                                                                                                                                                                                                   | 2065.                                                                                                                                                                |
| NRX.                                                                    | 5933.                                                                                                                                                                                                                                    | 7529.                                                                                                                                                                               | 3270.                                                                                                                                                                                                                                                                                                                                                                                                                                                                                                                                                                                                                                                                                                                                                                                                                                                                                                                                                                                                                                                                                                                                                                                                                                                                                                                                                                                                                                                                                                                                                                                                                                                                                                                                                                                                                                                                                                                                                                                                                                                                                                                                                                                                                                                                                                                                                                                                                                                                                                                                                                                                                                                                                                                                                                                                                                                                                                                                                                                                                                                                                                                                                                                  | 2870.                                                                                                                                                                                                     | 1717.                                                                                                                                                                                                                                                                                                                                                                                                                                                                                                                                                                                                                                                                                                                                                                                                                                                                                                                                                                                                                                                                                                                                                                                                                                                                                                                                                                                                                                                                                                                                                                                                                                                                                                                                                                                                                                                                                                                                                                                                                                                                                                                                                                                                                                                                                                                                                                                                                                                                                                                                                                                                                                                                                                                                | 1085.                                                                                                                                                                     | 713.                                                                                                                                         | 697.                                                                                                                                                                                                                                                                                                                                                                                                                                                                                                                                                                                                                                                                                                                                                                                                                                                                                                                                                                                                                                                                                                                                                                                                                                                                                                                                                                                                                                                                                                                                                                                                                                                                                                                                                                                                                                                                                                                                                                                                                                                                                                                                                                                                                                                                                                                                                                                                                                                                                                                                                                                                                                                                                                                                                                                                                                  | 796.                                                                                                                                                                                                                                                                                                                                                                                                                                                                                                                                                                                                                                                                                                                                                                                                                                                                                                                                                                                                                                                                                                                                                                                                                                                                                                                                                                                                                                                                                                                                                                                                                                                                                                                                                                                                                                                                                                                                                                                                                                                                                                                                                                                                                                                                                                                                                                                                                                                                                                                                                                                                                                                                                                                                                                                                                                  | 1416.                                                                                                                                                                | 3216.                                                                                                                                                                                                                                                                   | 3311.                                                                                                                                                                |
|                                                                         |                                                                                                                                                                                                                                          |                                                                                                                                                                                     | 2.00                                                                                                                                                                                                                                                                                                                                                                                                                                                                                                                                                                                                                                                                                                                                                                                                                                                                                                                                                                                                                                                                                                                                                                                                                                                                                                                                                                                                                                                                                                                                                                                                                                                                                                                                                                                                                                                                                                                                                                                                                                                                                                                                                                                                                                                                                                                                                                                                                                                                                                                                                                                                                                                                                                                                                                                                                                                                                                                                                                                                                                                                                                                                                                                   |                                                                                                                                                                                                           | 907                                                                                                                                                                                                                                                                                                                                                                                                                                                                                                                                                                                                                                                                                                                                                                                                                                                                                                                                                                                                                                                                                                                                                                                                                                                                                                                                                                                                                                                                                                                                                                                                                                                                                                                                                                                                                                                                                                                                                                                                                                                                                                                                                                                                                                                                                                                                                                                                                                                                                                                                                                                                                                                                                                                                  | 414                                                                                                                                                                       | 607                                                                                                                                          | E 4 1                                                                                                                                                                                                                                                                                                                                                                                                                                                                                                                                                                                                                                                                                                                                                                                                                                                                                                                                                                                                                                                                                                                                                                                                                                                                                                                                                                                                                                                                                                                                                                                                                                                                                                                                                                                                                                                                                                                                                                                                                                                                                                                                                                                                                                                                                                                                                                                                                                                                                                                                                                                                                                                                                                                                                                                                                                 | 663                                                                                                                                                                                                                                                                                                                                                                                                                                                                                                                                                                                                                                                                                                                                                                                                                                                                                                                                                                                                                                                                                                                                                                                                                                                                                                                                                                                                                                                                                                                                                                                                                                                                                                                                                                                                                                                                                                                                                                                                                                                                                                                                                                                                                                                                                                                                                                                                                                                                                                                                                                                                                                                                                                                                                                                                                                   | 649                                                                                                                                                                  | 1449                                                                                                                                                                                                                                                                    | 1504                                                                                                                                                                 |