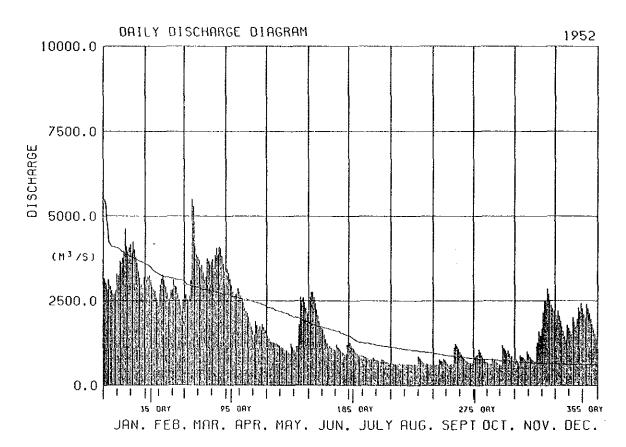

## (2)-2 Ashaninga

HIN.

ASHANINGA DAILY DISCHARGE

|                                                                         | DAILY                                                                                                                                                                                                                                    | DISCH                                                                                                                                                                               | ARGE                                                                                                                                                                                                                                                                                                                                                                                                                                                                                                                                                                                                                                                                                                                                                                                                                                                                                                                                                                                                                                                                                                                                                                                                                                                                                                                                                                                                                                                                                                                                                                                                                                                                                                                                                                                                                                                                                                                                                                                                                                                                                                                                                                                                                                                                                                                                                                                                                                                                                                                                                                                                                                                                                                                                                                                                                                                                                                                                                                                                                                                                                                                                                                                   | TABLE                                                                                                                                                                                                     | (С.                                                                                                                                                                                                                                                                                                                                                                                                                                                                                                                                                                                                                                                                                                                                                                                                                                                                                                                                                                                                                                                                                                                                                                                                                                                                                                                                                                                                                                                                                                                                                                                                                                                                                                                                                                                                                                                                                                                                                                                                                                                                                                                                                                                                                                                                                                                                                                                                                                                                                                                                                                                                                                                                                                                                  | A. ≕                                                                                                                                                                      | 107780                                                                                                                                       | KM <sup>2</sup> )                                                                                                                                                                                                                                                                                                                                                                                                                                                                                                                                                                                                                                                                                                                                                                                                                                                                                                                                                                                                                                                                                                                                                                                                                                                                                                                                                                                                                                                                                                                                                                                                                                                                                                                                                                                                                                                                                                                                                                                                                                                                                                                                                                                                                                                                                                                                                                                                                                                                                                                                                                                                                                                                                                                                                                                                                     | (UN                                                                                                                                                                                                                                                                                                                                                                                                                                                                                                                                                                                                                                                                                                                                                                                                                                                                                                                                                                                                                                                                                                                                                                                                                                                                                                                                                                                                                                                                                                                                                                                                                                                                                                                                                                                                                                                                                                                                                                                                                                                                                                                                                                                                                                                                                                                                                                                                                                                                                                                                                                                                                                                                                                                                                                                                                                   | II:M3                                                                                                                                                                | /\$]                                                                                                                                                                                                                                                                    | 1951                                                                                                                                                                 |
|-------------------------------------------------------------------------|------------------------------------------------------------------------------------------------------------------------------------------------------------------------------------------------------------------------------------------|-------------------------------------------------------------------------------------------------------------------------------------------------------------------------------------|----------------------------------------------------------------------------------------------------------------------------------------------------------------------------------------------------------------------------------------------------------------------------------------------------------------------------------------------------------------------------------------------------------------------------------------------------------------------------------------------------------------------------------------------------------------------------------------------------------------------------------------------------------------------------------------------------------------------------------------------------------------------------------------------------------------------------------------------------------------------------------------------------------------------------------------------------------------------------------------------------------------------------------------------------------------------------------------------------------------------------------------------------------------------------------------------------------------------------------------------------------------------------------------------------------------------------------------------------------------------------------------------------------------------------------------------------------------------------------------------------------------------------------------------------------------------------------------------------------------------------------------------------------------------------------------------------------------------------------------------------------------------------------------------------------------------------------------------------------------------------------------------------------------------------------------------------------------------------------------------------------------------------------------------------------------------------------------------------------------------------------------------------------------------------------------------------------------------------------------------------------------------------------------------------------------------------------------------------------------------------------------------------------------------------------------------------------------------------------------------------------------------------------------------------------------------------------------------------------------------------------------------------------------------------------------------------------------------------------------------------------------------------------------------------------------------------------------------------------------------------------------------------------------------------------------------------------------------------------------------------------------------------------------------------------------------------------------------------------------------------------------------------------------------------------------|-----------------------------------------------------------------------------------------------------------------------------------------------------------------------------------------------------------|--------------------------------------------------------------------------------------------------------------------------------------------------------------------------------------------------------------------------------------------------------------------------------------------------------------------------------------------------------------------------------------------------------------------------------------------------------------------------------------------------------------------------------------------------------------------------------------------------------------------------------------------------------------------------------------------------------------------------------------------------------------------------------------------------------------------------------------------------------------------------------------------------------------------------------------------------------------------------------------------------------------------------------------------------------------------------------------------------------------------------------------------------------------------------------------------------------------------------------------------------------------------------------------------------------------------------------------------------------------------------------------------------------------------------------------------------------------------------------------------------------------------------------------------------------------------------------------------------------------------------------------------------------------------------------------------------------------------------------------------------------------------------------------------------------------------------------------------------------------------------------------------------------------------------------------------------------------------------------------------------------------------------------------------------------------------------------------------------------------------------------------------------------------------------------------------------------------------------------------------------------------------------------------------------------------------------------------------------------------------------------------------------------------------------------------------------------------------------------------------------------------------------------------------------------------------------------------------------------------------------------------------------------------------------------------------------------------------------------------|---------------------------------------------------------------------------------------------------------------------------------------------------------------------------|----------------------------------------------------------------------------------------------------------------------------------------------|---------------------------------------------------------------------------------------------------------------------------------------------------------------------------------------------------------------------------------------------------------------------------------------------------------------------------------------------------------------------------------------------------------------------------------------------------------------------------------------------------------------------------------------------------------------------------------------------------------------------------------------------------------------------------------------------------------------------------------------------------------------------------------------------------------------------------------------------------------------------------------------------------------------------------------------------------------------------------------------------------------------------------------------------------------------------------------------------------------------------------------------------------------------------------------------------------------------------------------------------------------------------------------------------------------------------------------------------------------------------------------------------------------------------------------------------------------------------------------------------------------------------------------------------------------------------------------------------------------------------------------------------------------------------------------------------------------------------------------------------------------------------------------------------------------------------------------------------------------------------------------------------------------------------------------------------------------------------------------------------------------------------------------------------------------------------------------------------------------------------------------------------------------------------------------------------------------------------------------------------------------------------------------------------------------------------------------------------------------------------------------------------------------------------------------------------------------------------------------------------------------------------------------------------------------------------------------------------------------------------------------------------------------------------------------------------------------------------------------------------------------------------------------------------------------------------------------------|---------------------------------------------------------------------------------------------------------------------------------------------------------------------------------------------------------------------------------------------------------------------------------------------------------------------------------------------------------------------------------------------------------------------------------------------------------------------------------------------------------------------------------------------------------------------------------------------------------------------------------------------------------------------------------------------------------------------------------------------------------------------------------------------------------------------------------------------------------------------------------------------------------------------------------------------------------------------------------------------------------------------------------------------------------------------------------------------------------------------------------------------------------------------------------------------------------------------------------------------------------------------------------------------------------------------------------------------------------------------------------------------------------------------------------------------------------------------------------------------------------------------------------------------------------------------------------------------------------------------------------------------------------------------------------------------------------------------------------------------------------------------------------------------------------------------------------------------------------------------------------------------------------------------------------------------------------------------------------------------------------------------------------------------------------------------------------------------------------------------------------------------------------------------------------------------------------------------------------------------------------------------------------------------------------------------------------------------------------------------------------------------------------------------------------------------------------------------------------------------------------------------------------------------------------------------------------------------------------------------------------------------------------------------------------------------------------------------------------------------------------------------------------------------------------------------------------------|----------------------------------------------------------------------------------------------------------------------------------------------------------------------|-------------------------------------------------------------------------------------------------------------------------------------------------------------------------------------------------------------------------------------------------------------------------|----------------------------------------------------------------------------------------------------------------------------------------------------------------------|
| DRY                                                                     | JAN.                                                                                                                                                                                                                                     | FEB.                                                                                                                                                                                | MAR.                                                                                                                                                                                                                                                                                                                                                                                                                                                                                                                                                                                                                                                                                                                                                                                                                                                                                                                                                                                                                                                                                                                                                                                                                                                                                                                                                                                                                                                                                                                                                                                                                                                                                                                                                                                                                                                                                                                                                                                                                                                                                                                                                                                                                                                                                                                                                                                                                                                                                                                                                                                                                                                                                                                                                                                                                                                                                                                                                                                                                                                                                                                                                                                   | APR.                                                                                                                                                                                                      | MAY.                                                                                                                                                                                                                                                                                                                                                                                                                                                                                                                                                                                                                                                                                                                                                                                                                                                                                                                                                                                                                                                                                                                                                                                                                                                                                                                                                                                                                                                                                                                                                                                                                                                                                                                                                                                                                                                                                                                                                                                                                                                                                                                                                                                                                                                                                                                                                                                                                                                                                                                                                                                                                                                                                                                                 | JUN.                                                                                                                                                                      | JULY                                                                                                                                         | AUG.                                                                                                                                                                                                                                                                                                                                                                                                                                                                                                                                                                                                                                                                                                                                                                                                                                                                                                                                                                                                                                                                                                                                                                                                                                                                                                                                                                                                                                                                                                                                                                                                                                                                                                                                                                                                                                                                                                                                                                                                                                                                                                                                                                                                                                                                                                                                                                                                                                                                                                                                                                                                                                                                                                                                                                                                                                  | SEPT                                                                                                                                                                                                                                                                                                                                                                                                                                                                                                                                                                                                                                                                                                                                                                                                                                                                                                                                                                                                                                                                                                                                                                                                                                                                                                                                                                                                                                                                                                                                                                                                                                                                                                                                                                                                                                                                                                                                                                                                                                                                                                                                                                                                                                                                                                                                                                                                                                                                                                                                                                                                                                                                                                                                                                                                                                  | OCT.                                                                                                                                                                 | NOV.                                                                                                                                                                                                                                                                    | DEC.                                                                                                                                                                 |
| 08Y<br>123345<br>678910<br>111233145<br>1171189<br>20 212234<br>2171289 | 2557.<br>2846.<br>2738.<br>2686.<br>2789.<br>2723.<br>2898.<br>5933.<br>3791.<br>3412.<br>3721.<br>3479.<br>3212.<br>(3483.)<br>2446.<br>2830.<br>2646.<br>2830.<br>2646.<br>2830.<br>2646.<br>2830.<br>2646.<br>2830.<br>2646.<br>2830. | FEB.  1737, 1633, 1828, 1986, 2199, 161877, 2151, 2412, 2663, 2777, 2930, 16356, 3568, 3568, 7529, 4240, 16366, 5722, 4561, 4263, 4261, 4022, 3755, 3328, 16305, 13259, 3162, 3162, | 3033,<br>3064,<br>2903,<br>2761,<br>2593,<br>(2871,<br>2432,<br>2432,<br>2432,<br>2432,<br>2442,<br>(2497,<br>2733,<br>2630,<br>2711,<br>2722,<br>2715,<br>(2702,<br>2734,<br>3270,<br>3117,<br>32953,<br>2773,<br>(2698,<br>2949,<br>2958,<br>2958,<br>2742,<br>2734,<br>2737,<br>(2698,<br>2958,<br>2958,<br>2958,<br>2958,<br>2958,<br>2958,<br>2958,<br>2958,<br>2958,<br>2958,<br>2958,<br>2958,<br>2958,<br>2958,<br>2958,<br>2958,<br>2958,<br>2958,<br>2958,<br>2958,<br>2958,<br>2958,<br>2958,<br>2958,<br>2958,<br>2958,<br>2958,<br>2958,<br>2958,<br>2958,<br>2958,<br>2958,<br>2958,<br>2958,<br>2958,<br>2958,<br>2958,<br>2958,<br>2958,<br>2958,<br>2958,<br>2958,<br>2958,<br>2958,<br>2958,<br>2958,<br>2958,<br>2958,<br>2958,<br>2958,<br>2958,<br>2958,<br>2958,<br>2958,<br>2958,<br>2958,<br>2958,<br>2958,<br>2958,<br>2958,<br>2958,<br>2958,<br>2958,<br>2958,<br>2958,<br>2958,<br>2958,<br>2958,<br>2958,<br>2958,<br>2958,<br>2958,<br>2958,<br>2958,<br>2958,<br>2958,<br>2958,<br>2958,<br>2958,<br>2958,<br>2958,<br>2958,<br>2958,<br>2958,<br>2958,<br>2958,<br>2958,<br>2958,<br>2958,<br>2958,<br>2958,<br>2958,<br>2958,<br>2958,<br>2958,<br>2958,<br>2958,<br>2958,<br>2958,<br>2958,<br>2958,<br>2958,<br>2958,<br>2958,<br>2958,<br>2958,<br>2958,<br>2958,<br>2958,<br>2958,<br>2958,<br>2958,<br>2958,<br>2958,<br>2958,<br>2958,<br>2958,<br>2958,<br>2958,<br>2958,<br>2958,<br>2958,<br>2958,<br>2958,<br>2958,<br>2958,<br>2958,<br>2958,<br>2958,<br>2958,<br>2958,<br>2958,<br>2958,<br>2958,<br>2958,<br>2958,<br>2958,<br>2958,<br>2958,<br>2958,<br>2958,<br>2958,<br>2958,<br>2958,<br>2958,<br>2958,<br>2958,<br>2958,<br>2958,<br>2958,<br>2958,<br>2958,<br>2958,<br>2958,<br>2958,<br>2958,<br>2958,<br>2958,<br>2958,<br>2958,<br>2958,<br>2958,<br>2958,<br>2958,<br>2958,<br>2958,<br>2958,<br>2958,<br>2958,<br>2958,<br>2958,<br>2958,<br>2958,<br>2958,<br>2958,<br>2958,<br>2958,<br>2958,<br>2958,<br>2958,<br>2958,<br>2958,<br>2958,<br>2958,<br>2958,<br>2958,<br>2958,<br>2958,<br>2958,<br>2958,<br>2958,<br>2958,<br>2958,<br>2958,<br>2958,<br>2958,<br>2958,<br>2958,<br>2958,<br>2958,<br>2958,<br>2958,<br>2958,<br>2958,<br>2958,<br>2958,<br>2958,<br>2958,<br>2958,<br>2958,<br>2958,<br>2958,<br>2958,<br>2958,<br>2958,<br>2958,<br>2958,<br>2958,<br>2958,<br>2958,<br>2958,<br>2958,<br>2958,<br>2958,<br>2958,<br>2958,<br>2958,<br>2958,<br>2958,<br>2958,<br>2958,<br>2958,<br>2958,<br>2958,<br>2958,<br>2958,<br>2958,<br>2958,<br>2958,<br>2958,<br>2958,<br>2958,<br>2958,<br>2958,<br>2958,<br>2958,<br>2958,<br>2958,<br>2958,<br>2958,<br>2958,<br>2958,<br>2958,<br>2958,<br>2958,<br>2958,<br>2958,<br>2958,<br>2958,<br>2958,<br>2958,<br>2958,<br>2958,<br>2958,<br>2958,<br>2958,<br>2958,<br>2958,<br>2958,<br>2958,<br>2958,<br>2958,<br>2958,<br>2958,<br>2958,<br>2958,<br>2958,<br>2958,<br>2958,<br>2958,<br>2958,<br>2958,<br>2958,<br>2958,<br>2958,<br>2958,<br>2958,<br>2958,<br>2958,<br>2958,<br>2958,<br>2958,<br>2958,<br>2958,<br>2958,<br>2958,<br>2958,<br>2958,<br>2958,<br>2958,<br>2958,<br>2958,<br>2958,<br>2958,<br>2958,<br>2958,<br>2958,<br>2958,<br>2958, | 2870. 2816. 2816. 2475. 2496. 2213. 2055. 1905. 1814. 1743. (1946.) 1616. 1495. 1411. 1427. 1563. (1502.) 1526. 1482. 1482. 1423. 1388. (1456.) 1388. (1456.) 1336. 1266. 1287. 1223. 1216. (1260.) 1189. | 1325.<br>1397.<br>1317.<br>1261.<br>1196.<br>(1299.)<br>1132.<br>1070.<br>1717.<br>1595.<br>1496.<br>(1402.)<br>1403.<br>1318.<br>1236.<br>1108.<br>(1245.)<br>1017.<br>1017.<br>1017.<br>1017.<br>1017.<br>1017.<br>1017.<br>1017.<br>1017.<br>1017.<br>1017.<br>1017.<br>1017.<br>1017.<br>1017.<br>1017.<br>1017.<br>1017.<br>1017.<br>1017.<br>1017.<br>1017.<br>1017.<br>1017.<br>1017.<br>1017.<br>1017.<br>1017.<br>1017.<br>1017.<br>1017.<br>1017.<br>1017.<br>1017.<br>1017.<br>1017.<br>1017.<br>1017.<br>1017.<br>1017.<br>1017.<br>1017.<br>1017.<br>1017.<br>1017.<br>1017.<br>1017.<br>1017.<br>1017.<br>1017.<br>1017.<br>1017.<br>1017.<br>1017.<br>1017.<br>1017.<br>1017.<br>1017.<br>1017.<br>1017.<br>1017.<br>1017.<br>1017.<br>1017.<br>1017.<br>1017.<br>1017.<br>1017.<br>1017.<br>1017.<br>1017.<br>1017.<br>1017.<br>1017.<br>1017.<br>1017.<br>1017.<br>1017.<br>1017.<br>1017.<br>1017.<br>1017.<br>1017.<br>1017.<br>1017.<br>1017.<br>1017.<br>1017.<br>1017.<br>1017.<br>1017.<br>1017.<br>1017.<br>1017.<br>1017.<br>1017.<br>1017.<br>1017.<br>1017.<br>1017.<br>1017.<br>1017.<br>1017.<br>1017.<br>1017.<br>1017.<br>1017.<br>1017.<br>1017.<br>1017.<br>1017.<br>1017.<br>1017.<br>1017.<br>1017.<br>1017.<br>1017.<br>1017.<br>1017.<br>1017.<br>1017.<br>1017.<br>1017.<br>1017.<br>1017.<br>1017.<br>1017.<br>1017.<br>1017.<br>1017.<br>1017.<br>1017.<br>1017.<br>1017.<br>1017.<br>1017.<br>1017.<br>1017.<br>1017.<br>1017.<br>1017.<br>1017.<br>1017.<br>1017.<br>1017.<br>1017.<br>1017.<br>1017.<br>1017.<br>1017.<br>1017.<br>1017.<br>1017.<br>1017.<br>1017.<br>1017.<br>1017.<br>1017.<br>1017.<br>1017.<br>1017.<br>1017.<br>1017.<br>1017.<br>1017.<br>1017.<br>1017.<br>1017.<br>1017.<br>1017.<br>1017.<br>1017.<br>1017.<br>1017.<br>1017.<br>1017.<br>1017.<br>1017.<br>1017.<br>1017.<br>1017.<br>1017.<br>1017.<br>1017.<br>1017.<br>1017.<br>1017.<br>1017.<br>1017.<br>1017.<br>1017.<br>1017.<br>1017.<br>1017.<br>1017.<br>1017.<br>1017.<br>1017.<br>1017.<br>1017.<br>1017.<br>1017.<br>1017.<br>1017.<br>1017.<br>1017.<br>1017.<br>1017.<br>1017.<br>1017.<br>1017.<br>1017.<br>1017.<br>1017.<br>1017.<br>1017.<br>1017.<br>1017.<br>1017.<br>1017.<br>1017.<br>1017.<br>1017.<br>1017.<br>1017.<br>1017.<br>1017.<br>1017.<br>1017.<br>1017.<br>1017.<br>1017.<br>1017.<br>1017.<br>1017.<br>1017.<br>1017.<br>1017.<br>1017.<br>1017.<br>1017.<br>1017.<br>1017.<br>1017.<br>1017.<br>1017.<br>1017.<br>1017.<br>1017.<br>1017.<br>1017.<br>1017.<br>1017.<br>1017.<br>1017.<br>1017.<br>1017.<br>1017.<br>1017.<br>1017.<br>1017.<br>1017.<br>1017.<br>1017.<br>1017.<br>1017.<br>1017.<br>1017.<br>1017.<br>1017.<br>1017.<br>1017.<br>1017.<br>1017.<br>101 | 1085. 1011. 932. 863. 828. ( 944.) 794. 768. 770. 786. 770. 730. 741. 762. 706. 734. ( 735.) 686. 703. 709. 729. 688. [ 670. 678. 671. 672. 678. 678. 678. 640. 630. 616. | 666. 611. 616. 615. 625.) 625.) 6599. 599. 623. 713. 626.) 651. 610. 594. 6416.) 6593. 592. 591. 605. 604. 604. 604. 604. 604. 604. 604. 604 | \$83.<br>582.<br>697.<br>648.<br>609.<br>628.) (<br>580.<br>573.<br>577.<br>584.) (<br>575.<br>587.) (<br>572.<br>586.<br>587.<br>586.<br>587.<br>588.<br>589.<br>571.<br>572.<br>586.<br>589.<br>589.<br>589.<br>589.<br>570.<br>570.<br>570.<br>570.<br>570.<br>570.<br>570.<br>570.<br>570.<br>570.<br>570.<br>570.<br>570.<br>570.<br>570.<br>570.<br>570.<br>570.<br>570.<br>570.<br>570.<br>570.<br>570.<br>570.<br>570.<br>570.<br>570.<br>570.<br>570.<br>570.<br>570.<br>570.<br>570.<br>570.<br>570.<br>570.<br>570.<br>570.<br>570.<br>570.<br>570.<br>570.<br>570.<br>570.<br>570.<br>570.<br>570.<br>570.<br>570.<br>570.<br>570.<br>570.<br>570.<br>570.<br>570.<br>570.<br>570.<br>570.<br>570.<br>570.<br>570.<br>570.<br>570.<br>570.<br>570.<br>570.<br>570.<br>570.<br>570.<br>570.<br>570.<br>570.<br>570.<br>570.<br>570.<br>570.<br>570.<br>570.<br>570.<br>570.<br>570.<br>570.<br>570.<br>570.<br>570.<br>570.<br>570.<br>570.<br>570.<br>570.<br>570.<br>570.<br>570.<br>570.<br>570.<br>570.<br>570.<br>570.<br>570.<br>570.<br>570.<br>570.<br>570.<br>570.<br>570.<br>570.<br>570.<br>570.<br>570.<br>570.<br>570.<br>570.<br>570.<br>570.<br>570.<br>570.<br>570.<br>570.<br>570.<br>570.<br>570.<br>570.<br>570.<br>570.<br>570.<br>570.<br>570.<br>570.<br>570.<br>570.<br>570.<br>570.<br>570.<br>570.<br>570.<br>570.<br>570.<br>570.<br>570.<br>570.<br>570.<br>570.<br>570.<br>570.<br>570.<br>570.<br>570.<br>570.<br>570.<br>570.<br>570.<br>570.<br>570.<br>570.<br>570.<br>570.<br>570.<br>570.<br>570.<br>570.<br>570.<br>570.<br>570.<br>570.<br>570.<br>570.<br>570.<br>570.<br>570.<br>570.<br>570.<br>570.<br>570.<br>570.<br>570.<br>570.<br>570.<br>570.<br>570.<br>570.<br>570.<br>570.<br>570.<br>570.<br>570.<br>570.<br>570.<br>570.<br>570.<br>570.<br>570.<br>570.<br>570.<br>570.<br>570.<br>570.<br>570.<br>570.<br>570.<br>570.<br>570.<br>570.<br>570.<br>570.<br>570.<br>570.<br>570.<br>570.<br>570.<br>570.<br>570.<br>570.<br>570.<br>570.<br>570.<br>570.<br>570.<br>570.<br>570.<br>570.<br>570.<br>570.<br>570.<br>570.<br>570.<br>570.<br>570.<br>570.<br>570.<br>570.<br>570.<br>570.<br>570.<br>570.<br>570.<br>570.<br>570.<br>570.<br>570.<br>570.<br>570.<br>570.<br>570.<br>570.<br>570.<br>570.<br>570.<br>570.<br>570.<br>570.<br>570.<br>570.<br>570.<br>570.<br>570.<br>570.<br>570.<br>570.<br>570.<br>570.<br>570.<br>570.<br>570.<br>570.<br>570.<br>570.<br>570.<br>570.<br>570.<br>570.<br>570.<br>570.<br>570.<br>570.<br>570.<br>570.<br>570.<br>570.<br>570.<br>570.<br>570.<br>570.<br>570.<br>570.<br>570.<br>570.<br>570.<br>570.<br>570.<br>570.<br>570.<br>570.<br>570.<br>570.<br>570.<br>570.<br>570.<br>570.<br>570.<br>570.<br>570.<br>570.<br>570.<br>570.<br>570.<br>570.<br>570.<br>570.<br>570.<br>570.<br>570.<br>570.<br>570.<br>570 | 619.<br>672.<br>615.<br>565.<br>561.<br>606.<br>763.<br>659.<br>603.<br>6675.<br>630.<br>675.<br>676.<br>678.<br>678.<br>678.<br>678.<br>678.<br>678.<br>678.<br>678.<br>678.<br>678.<br>678.<br>678.<br>678.<br>678.<br>678.<br>678.<br>678.<br>678.<br>678.<br>678.<br>678.<br>678.<br>678.<br>678.<br>678.<br>678.<br>678.<br>678.<br>678.<br>678.<br>678.<br>678.<br>678.<br>678.<br>678.<br>678.<br>678.<br>678.<br>678.<br>678.<br>678.<br>678.<br>678.<br>678.<br>678.<br>678.<br>678.<br>678.<br>678.<br>678.<br>678.<br>678.<br>678.<br>678.<br>678.<br>678.<br>678.<br>678.<br>678.<br>678.<br>678.<br>678.<br>678.<br>678.<br>678.<br>678.<br>678.<br>678.<br>678.<br>678.<br>678.<br>678.<br>678.<br>678.<br>678.<br>678.<br>678.<br>678.<br>678.<br>678.<br>678.<br>678.<br>678.<br>678.<br>678.<br>678.<br>678.<br>678.<br>678.<br>678.<br>678.<br>678.<br>678.<br>678.<br>678.<br>678.<br>678.<br>678.<br>678.<br>678.<br>678.<br>678.<br>678.<br>678.<br>678.<br>678.<br>678.<br>678.<br>678.<br>678.<br>678.<br>678.<br>678.<br>678.<br>678.<br>678.<br>678.<br>678.<br>678.<br>678.<br>678.<br>678.<br>678.<br>678.<br>678.<br>678.<br>678.<br>678.<br>678.<br>678.<br>678.<br>678.<br>678.<br>678.<br>678.<br>678.<br>678.<br>678.<br>678.<br>678.<br>678.<br>678.<br>678.<br>678.<br>678.<br>678.<br>678.<br>678.<br>678.<br>678.<br>678.<br>678.<br>678.<br>678.<br>678.<br>678.<br>678.<br>678.<br>678.<br>678.<br>678.<br>678.<br>678.<br>678.<br>678.<br>678.<br>678.<br>678.<br>678.<br>678.<br>678.<br>678.<br>678.<br>678.<br>678.<br>678.<br>678.<br>678.<br>678.<br>678.<br>678.<br>678.<br>678.<br>678.<br>678.<br>678.<br>678.<br>678.<br>678.<br>678.<br>678.<br>678.<br>678.<br>678.<br>678.<br>678.<br>678.<br>678.<br>678.<br>678.<br>678.<br>678.<br>678.<br>678.<br>678.<br>678.<br>678.<br>678.<br>678.<br>678.<br>678.<br>678.<br>678.<br>678.<br>678.<br>678.<br>678.<br>678.<br>678.<br>678.<br>678.<br>678.<br>678.<br>678.<br>678.<br>678.<br>678.<br>678.<br>678.<br>678.<br>678.<br>678.<br>678.<br>678.<br>678.<br>678.<br>678.<br>678.<br>678.<br>678.<br>678.<br>678.<br>678.<br>678.<br>678.<br>678.<br>678.<br>678.<br>678.<br>678.<br>678.<br>678.<br>678.<br>678.<br>678.<br>678.<br>678.<br>678.<br>678.<br>678.<br>678.<br>678.<br>678.<br>678.<br>678.<br>678.<br>678.<br>678.<br>678.<br>678.<br>678.<br>678.<br>678.<br>678.<br>678.<br>678.<br>678.<br>678.<br>678.<br>678.<br>678.<br>678.<br>678.<br>678.<br>678.<br>678.<br>678.<br>678.<br>678.<br>678.<br>678.<br>678.<br>678.<br>678.<br>678.<br>678.<br>678.<br>678.<br>678.<br>678.<br>678.<br>678.<br>678.<br>678.<br>678.<br>678.<br>678.<br>678.<br>678.<br>678.<br>678.<br>678.<br>678.<br>678.<br>678.<br>678.<br>678.<br>678.<br>678.<br>678.<br>678.<br>678.<br>678.<br>678.<br>678.<br>678.<br>678.<br>678. | 585.<br>554.<br>550.<br>681.<br>623.<br>599.<br>548.<br>548.<br>548.<br>1092.<br>( 720.)<br>1044.<br>943.<br>957.<br>978.<br>901.<br>( 965.)<br>882.<br>830.<br>758. | 1517.<br>1491.<br>1529.<br>2239.<br>2242.<br>(1808.)<br>2191.<br>2191.<br>2197.<br>2099.<br>2788.<br>2854.<br>(2411.)<br>2941.<br>2941.<br>3216.<br>3036.<br>2842.<br>(2996.)<br>2659.<br>2536.<br>2524.<br>2529.<br>2536.<br>2529.<br>2656.<br>2656.<br>2483.<br>2295. | 1742. 16477. 1645. 1628. 1506. 1640.) 1602. 1642. 1601. 1603. 1679. ( 1625.) 1642. 1967. 1963. ( 1811.) 2045. 1912. 1947. 2033. 1926. 1977.) 1863. 2053. 2319. 2241. |
| 31                                                                      | 1948.<br>1844.<br>( 1875. )                                                                                                                                                                                                              | ) ( 3194.)                                                                                                                                                                          | 3195.<br>3042.<br>( 2967.                                                                                                                                                                                                                                                                                                                                                                                                                                                                                                                                                                                                                                                                                                                                                                                                                                                                                                                                                                                                                                                                                                                                                                                                                                                                                                                                                                                                                                                                                                                                                                                                                                                                                                                                                                                                                                                                                                                                                                                                                                                                                                                                                                                                                                                                                                                                                                                                                                                                                                                                                                                                                                                                                                                                                                                                                                                                                                                                                                                                                                                                                                                                                              | 1345.<br>) [ 1289. ]                                                                                                                                                                                      | 815.<br>835.<br>( 832.)                                                                                                                                                                                                                                                                                                                                                                                                                                                                                                                                                                                                                                                                                                                                                                                                                                                                                                                                                                                                                                                                                                                                                                                                                                                                                                                                                                                                                                                                                                                                                                                                                                                                                                                                                                                                                                                                                                                                                                                                                                                                                                                                                                                                                                                                                                                                                                                                                                                                                                                                                                                                                                                                                                              | 711.<br>( 650.)                                                                                                                                                           | 599.<br>583.<br>( 593.) (                                                                                                                    | 660.<br>606.) (                                                                                                                                                                                                                                                                                                                                                                                                                                                                                                                                                                                                                                                                                                                                                                                                                                                                                                                                                                                                                                                                                                                                                                                                                                                                                                                                                                                                                                                                                                                                                                                                                                                                                                                                                                                                                                                                                                                                                                                                                                                                                                                                                                                                                                                                                                                                                                                                                                                                                                                                                                                                                                                                                                                                                                                                                       | 554.)                                                                                                                                                                                                                                                                                                                                                                                                                                                                                                                                                                                                                                                                                                                                                                                                                                                                                                                                                                                                                                                                                                                                                                                                                                                                                                                                                                                                                                                                                                                                                                                                                                                                                                                                                                                                                                                                                                                                                                                                                                                                                                                                                                                                                                                                                                                                                                                                                                                                                                                                                                                                                                                                                                                                                                                                                                 | 1296.<br>(1311.)                                                                                                                                                     | ( 1735. )                                                                                                                                                                                                                                                               | 3226.<br>( 2923.)                                                                                                                                                    |
| ror.                                                                    | 86398.                                                                                                                                                                                                                                   | 96275.                                                                                                                                                                              | 86492.                                                                                                                                                                                                                                                                                                                                                                                                                                                                                                                                                                                                                                                                                                                                                                                                                                                                                                                                                                                                                                                                                                                                                                                                                                                                                                                                                                                                                                                                                                                                                                                                                                                                                                                                                                                                                                                                                                                                                                                                                                                                                                                                                                                                                                                                                                                                                                                                                                                                                                                                                                                                                                                                                                                                                                                                                                                                                                                                                                                                                                                                                                                                                                                 | 50478.                                                                                                                                                                                                    | 34428.                                                                                                                                                                                                                                                                                                                                                                                                                                                                                                                                                                                                                                                                                                                                                                                                                                                                                                                                                                                                                                                                                                                                                                                                                                                                                                                                                                                                                                                                                                                                                                                                                                                                                                                                                                                                                                                                                                                                                                                                                                                                                                                                                                                                                                                                                                                                                                                                                                                                                                                                                                                                                                                                                                                               | 22443.                                                                                                                                                                    | 19003.                                                                                                                                       | 18369.                                                                                                                                                                                                                                                                                                                                                                                                                                                                                                                                                                                                                                                                                                                                                                                                                                                                                                                                                                                                                                                                                                                                                                                                                                                                                                                                                                                                                                                                                                                                                                                                                                                                                                                                                                                                                                                                                                                                                                                                                                                                                                                                                                                                                                                                                                                                                                                                                                                                                                                                                                                                                                                                                                                                                                                                                                | 18647.                                                                                                                                                                                                                                                                                                                                                                                                                                                                                                                                                                                                                                                                                                                                                                                                                                                                                                                                                                                                                                                                                                                                                                                                                                                                                                                                                                                                                                                                                                                                                                                                                                                                                                                                                                                                                                                                                                                                                                                                                                                                                                                                                                                                                                                                                                                                                                                                                                                                                                                                                                                                                                                                                                                                                                                                                                | 26981.                                                                                                                                                               | 69819.                                                                                                                                                                                                                                                                  | 64002.                                                                                                                                                               |
| HEAN                                                                    | 2787.                                                                                                                                                                                                                                    | 3438.                                                                                                                                                                               | 2790.                                                                                                                                                                                                                                                                                                                                                                                                                                                                                                                                                                                                                                                                                                                                                                                                                                                                                                                                                                                                                                                                                                                                                                                                                                                                                                                                                                                                                                                                                                                                                                                                                                                                                                                                                                                                                                                                                                                                                                                                                                                                                                                                                                                                                                                                                                                                                                                                                                                                                                                                                                                                                                                                                                                                                                                                                                                                                                                                                                                                                                                                                                                                                                                  | 1683.                                                                                                                                                                                                     | 1111.                                                                                                                                                                                                                                                                                                                                                                                                                                                                                                                                                                                                                                                                                                                                                                                                                                                                                                                                                                                                                                                                                                                                                                                                                                                                                                                                                                                                                                                                                                                                                                                                                                                                                                                                                                                                                                                                                                                                                                                                                                                                                                                                                                                                                                                                                                                                                                                                                                                                                                                                                                                                                                                                                                                                | 748.                                                                                                                                                                      | 613.                                                                                                                                         | 593.                                                                                                                                                                                                                                                                                                                                                                                                                                                                                                                                                                                                                                                                                                                                                                                                                                                                                                                                                                                                                                                                                                                                                                                                                                                                                                                                                                                                                                                                                                                                                                                                                                                                                                                                                                                                                                                                                                                                                                                                                                                                                                                                                                                                                                                                                                                                                                                                                                                                                                                                                                                                                                                                                                                                                                                                                                  | 622.                                                                                                                                                                                                                                                                                                                                                                                                                                                                                                                                                                                                                                                                                                                                                                                                                                                                                                                                                                                                                                                                                                                                                                                                                                                                                                                                                                                                                                                                                                                                                                                                                                                                                                                                                                                                                                                                                                                                                                                                                                                                                                                                                                                                                                                                                                                                                                                                                                                                                                                                                                                                                                                                                                                                                                                                                                  | 870.                                                                                                                                                                 | 2327.                                                                                                                                                                                                                                                                   | 2065.                                                                                                                                                                |
| NRX.                                                                    | 5933.                                                                                                                                                                                                                                    | 7529.                                                                                                                                                                               | 3270.                                                                                                                                                                                                                                                                                                                                                                                                                                                                                                                                                                                                                                                                                                                                                                                                                                                                                                                                                                                                                                                                                                                                                                                                                                                                                                                                                                                                                                                                                                                                                                                                                                                                                                                                                                                                                                                                                                                                                                                                                                                                                                                                                                                                                                                                                                                                                                                                                                                                                                                                                                                                                                                                                                                                                                                                                                                                                                                                                                                                                                                                                                                                                                                  | 2870.                                                                                                                                                                                                     | 1717.                                                                                                                                                                                                                                                                                                                                                                                                                                                                                                                                                                                                                                                                                                                                                                                                                                                                                                                                                                                                                                                                                                                                                                                                                                                                                                                                                                                                                                                                                                                                                                                                                                                                                                                                                                                                                                                                                                                                                                                                                                                                                                                                                                                                                                                                                                                                                                                                                                                                                                                                                                                                                                                                                                                                | 1085.                                                                                                                                                                     | 713.                                                                                                                                         | 697.                                                                                                                                                                                                                                                                                                                                                                                                                                                                                                                                                                                                                                                                                                                                                                                                                                                                                                                                                                                                                                                                                                                                                                                                                                                                                                                                                                                                                                                                                                                                                                                                                                                                                                                                                                                                                                                                                                                                                                                                                                                                                                                                                                                                                                                                                                                                                                                                                                                                                                                                                                                                                                                                                                                                                                                                                                  | 796.                                                                                                                                                                                                                                                                                                                                                                                                                                                                                                                                                                                                                                                                                                                                                                                                                                                                                                                                                                                                                                                                                                                                                                                                                                                                                                                                                                                                                                                                                                                                                                                                                                                                                                                                                                                                                                                                                                                                                                                                                                                                                                                                                                                                                                                                                                                                                                                                                                                                                                                                                                                                                                                                                                                                                                                                                                  | 1416.                                                                                                                                                                | 3216.                                                                                                                                                                                                                                                                   | 3311.                                                                                                                                                                |
|                                                                         |                                                                                                                                                                                                                                          |                                                                                                                                                                                     | 2.00                                                                                                                                                                                                                                                                                                                                                                                                                                                                                                                                                                                                                                                                                                                                                                                                                                                                                                                                                                                                                                                                                                                                                                                                                                                                                                                                                                                                                                                                                                                                                                                                                                                                                                                                                                                                                                                                                                                                                                                                                                                                                                                                                                                                                                                                                                                                                                                                                                                                                                                                                                                                                                                                                                                                                                                                                                                                                                                                                                                                                                                                                                                                                                                   |                                                                                                                                                                                                           | 907                                                                                                                                                                                                                                                                                                                                                                                                                                                                                                                                                                                                                                                                                                                                                                                                                                                                                                                                                                                                                                                                                                                                                                                                                                                                                                                                                                                                                                                                                                                                                                                                                                                                                                                                                                                                                                                                                                                                                                                                                                                                                                                                                                                                                                                                                                                                                                                                                                                                                                                                                                                                                                                                                                                                  | 414                                                                                                                                                                       | 607                                                                                                                                          | E 4 1                                                                                                                                                                                                                                                                                                                                                                                                                                                                                                                                                                                                                                                                                                                                                                                                                                                                                                                                                                                                                                                                                                                                                                                                                                                                                                                                                                                                                                                                                                                                                                                                                                                                                                                                                                                                                                                                                                                                                                                                                                                                                                                                                                                                                                                                                                                                                                                                                                                                                                                                                                                                                                                                                                                                                                                                                                 | 663                                                                                                                                                                                                                                                                                                                                                                                                                                                                                                                                                                                                                                                                                                                                                                                                                                                                                                                                                                                                                                                                                                                                                                                                                                                                                                                                                                                                                                                                                                                                                                                                                                                                                                                                                                                                                                                                                                                                                                                                                                                                                                                                                                                                                                                                                                                                                                                                                                                                                                                                                                                                                                                                                                                                                                                                                                   | 649                                                                                                                                                                  | 1449                                                                                                                                                                                                                                                                    | 1504                                                                                                                                                                 |