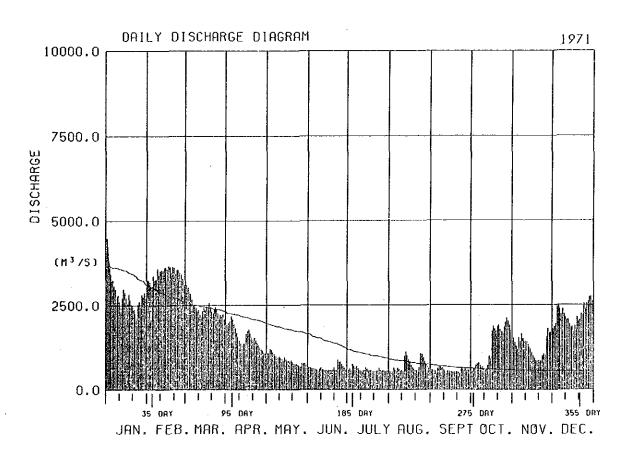

## (2)-2 Ashaninga

HIN.

ASHANINGA DAILY DISCHARGE

|                                                                         | DAILY                                                                                                                                                                                                                                    | DISCH                                                                                                                                                                               | ARGE                                                                                                                                                                                                                                                                                                                                                                                                                                                                                                                                                                                                                                                                                                                                                                                                                                                                                                                                                                                                                                                                                                                                                                                                                                                                                                                                                                                                                                                                                                                                                                                                                                                                                                                                                                                                                                                                                                                                                                                                                                                                                                                                                                                                                                                                                                                                                                                                                                                                                                                                                                                                                                                                                                                                                                                                                                                                                                                                                                                                                                                                                                                                                                                   | TABLE                                                                                                                                                                                                     | (С.                                                                                                                                                                                                                                                                                                                                                                                                                                                                                                                                                                                                                                                                                                                                                                                                                                                                                                                                                                                                                                                                                                                                                                                                                                                                                                                                                                                                                                                                                                                                                                                                                                                                                                                                                                                                                                                                                                                                                                                                                                                                                                                                                                                                                                                                                                                                                                                                                                                                                                                                                                                                                                                                                                                                  | A. ≕                                                                                                                                                                      | 107780                                                                                                                                       | KM <sup>2</sup> )                                                                                                                                                                                                                                                                                                                                                                                                                                                                                                                                                                                                                                                                                                                                                                                                                                                                                                                                                                                                                                                                                                                                                                                                                                                                                                                                                                                                                                                                                                                                                                                                                                                                                                                                                                                                                                                                                                                                                                                                                                                                                                                                                                                                                                                                                                                                                                                                                                                                                                                                                                                                                                                                                                                                                                                                                     | (UN                                                                                                                                                                                                                                                                                                                                                                                                                                                                                                                                                                                                                                                                                                                                                                                                                                                                                                                                                                                                                                                                                                                                                                                                                                                                                                                                                                                                                                                                                                                                                                                                                                                                                                                                                                                                                                                                                                                                                                                                                                                                                                                                                                                                                                                                                                                                                                                                                                                                                                                                                                                                                                                                                                                                                                                                                                   | II:M3                                                                                                                                                                | /\$]                                                                                                                                                                                                                                                                    | 1951                                                                                                                                                                 |
|-------------------------------------------------------------------------|------------------------------------------------------------------------------------------------------------------------------------------------------------------------------------------------------------------------------------------|-------------------------------------------------------------------------------------------------------------------------------------------------------------------------------------|----------------------------------------------------------------------------------------------------------------------------------------------------------------------------------------------------------------------------------------------------------------------------------------------------------------------------------------------------------------------------------------------------------------------------------------------------------------------------------------------------------------------------------------------------------------------------------------------------------------------------------------------------------------------------------------------------------------------------------------------------------------------------------------------------------------------------------------------------------------------------------------------------------------------------------------------------------------------------------------------------------------------------------------------------------------------------------------------------------------------------------------------------------------------------------------------------------------------------------------------------------------------------------------------------------------------------------------------------------------------------------------------------------------------------------------------------------------------------------------------------------------------------------------------------------------------------------------------------------------------------------------------------------------------------------------------------------------------------------------------------------------------------------------------------------------------------------------------------------------------------------------------------------------------------------------------------------------------------------------------------------------------------------------------------------------------------------------------------------------------------------------------------------------------------------------------------------------------------------------------------------------------------------------------------------------------------------------------------------------------------------------------------------------------------------------------------------------------------------------------------------------------------------------------------------------------------------------------------------------------------------------------------------------------------------------------------------------------------------------------------------------------------------------------------------------------------------------------------------------------------------------------------------------------------------------------------------------------------------------------------------------------------------------------------------------------------------------------------------------------------------------------------------------------------------------|-----------------------------------------------------------------------------------------------------------------------------------------------------------------------------------------------------------|--------------------------------------------------------------------------------------------------------------------------------------------------------------------------------------------------------------------------------------------------------------------------------------------------------------------------------------------------------------------------------------------------------------------------------------------------------------------------------------------------------------------------------------------------------------------------------------------------------------------------------------------------------------------------------------------------------------------------------------------------------------------------------------------------------------------------------------------------------------------------------------------------------------------------------------------------------------------------------------------------------------------------------------------------------------------------------------------------------------------------------------------------------------------------------------------------------------------------------------------------------------------------------------------------------------------------------------------------------------------------------------------------------------------------------------------------------------------------------------------------------------------------------------------------------------------------------------------------------------------------------------------------------------------------------------------------------------------------------------------------------------------------------------------------------------------------------------------------------------------------------------------------------------------------------------------------------------------------------------------------------------------------------------------------------------------------------------------------------------------------------------------------------------------------------------------------------------------------------------------------------------------------------------------------------------------------------------------------------------------------------------------------------------------------------------------------------------------------------------------------------------------------------------------------------------------------------------------------------------------------------------------------------------------------------------------------------------------------------------|---------------------------------------------------------------------------------------------------------------------------------------------------------------------------|----------------------------------------------------------------------------------------------------------------------------------------------|---------------------------------------------------------------------------------------------------------------------------------------------------------------------------------------------------------------------------------------------------------------------------------------------------------------------------------------------------------------------------------------------------------------------------------------------------------------------------------------------------------------------------------------------------------------------------------------------------------------------------------------------------------------------------------------------------------------------------------------------------------------------------------------------------------------------------------------------------------------------------------------------------------------------------------------------------------------------------------------------------------------------------------------------------------------------------------------------------------------------------------------------------------------------------------------------------------------------------------------------------------------------------------------------------------------------------------------------------------------------------------------------------------------------------------------------------------------------------------------------------------------------------------------------------------------------------------------------------------------------------------------------------------------------------------------------------------------------------------------------------------------------------------------------------------------------------------------------------------------------------------------------------------------------------------------------------------------------------------------------------------------------------------------------------------------------------------------------------------------------------------------------------------------------------------------------------------------------------------------------------------------------------------------------------------------------------------------------------------------------------------------------------------------------------------------------------------------------------------------------------------------------------------------------------------------------------------------------------------------------------------------------------------------------------------------------------------------------------------------------------------------------------------------------------------------------------------------|---------------------------------------------------------------------------------------------------------------------------------------------------------------------------------------------------------------------------------------------------------------------------------------------------------------------------------------------------------------------------------------------------------------------------------------------------------------------------------------------------------------------------------------------------------------------------------------------------------------------------------------------------------------------------------------------------------------------------------------------------------------------------------------------------------------------------------------------------------------------------------------------------------------------------------------------------------------------------------------------------------------------------------------------------------------------------------------------------------------------------------------------------------------------------------------------------------------------------------------------------------------------------------------------------------------------------------------------------------------------------------------------------------------------------------------------------------------------------------------------------------------------------------------------------------------------------------------------------------------------------------------------------------------------------------------------------------------------------------------------------------------------------------------------------------------------------------------------------------------------------------------------------------------------------------------------------------------------------------------------------------------------------------------------------------------------------------------------------------------------------------------------------------------------------------------------------------------------------------------------------------------------------------------------------------------------------------------------------------------------------------------------------------------------------------------------------------------------------------------------------------------------------------------------------------------------------------------------------------------------------------------------------------------------------------------------------------------------------------------------------------------------------------------------------------------------------------------|----------------------------------------------------------------------------------------------------------------------------------------------------------------------|-------------------------------------------------------------------------------------------------------------------------------------------------------------------------------------------------------------------------------------------------------------------------|----------------------------------------------------------------------------------------------------------------------------------------------------------------------|
| DRY                                                                     | JAN.                                                                                                                                                                                                                                     | FEB.                                                                                                                                                                                | MAR.                                                                                                                                                                                                                                                                                                                                                                                                                                                                                                                                                                                                                                                                                                                                                                                                                                                                                                                                                                                                                                                                                                                                                                                                                                                                                                                                                                                                                                                                                                                                                                                                                                                                                                                                                                                                                                                                                                                                                                                                                                                                                                                                                                                                                                                                                                                                                                                                                                                                                                                                                                                                                                                                                                                                                                                                                                                                                                                                                                                                                                                                                                                                                                                   | APR.                                                                                                                                                                                                      | MAY.                                                                                                                                                                                                                                                                                                                                                                                                                                                                                                                                                                                                                                                                                                                                                                                                                                                                                                                                                                                                                                                                                                                                                                                                                                                                                                                                                                                                                                                                                                                                                                                                                                                                                                                                                                                                                                                                                                                                                                                                                                                                                                                                                                                                                                                                                                                                                                                                                                                                                                                                                                                                                                                                                                                                 | JUN.                                                                                                                                                                      | JULY                                                                                                                                         | AUG.                                                                                                                                                                                                                                                                                                                                                                                                                                                                                                                                                                                                                                                                                                                                                                                                                                                                                                                                                                                                                                                                                                                                                                                                                                                                                                                                                                                                                                                                                                                                                                                                                                                                                                                                                                                                                                                                                                                                                                                                                                                                                                                                                                                                                                                                                                                                                                                                                                                                                                                                                                                                                                                                                                                                                                                                                                  | SEPT                                                                                                                                                                                                                                                                                                                                                                                                                                                                                                                                                                                                                                                                                                                                                                                                                                                                                                                                                                                                                                                                                                                                                                                                                                                                                                                                                                                                                                                                                                                                                                                                                                                                                                                                                                                                                                                                                                                                                                                                                                                                                                                                                                                                                                                                                                                                                                                                                                                                                                                                                                                                                                                                                                                                                                                                                                  | OCT.                                                                                                                                                                 | NOV.                                                                                                                                                                                                                                                                    | DEC.                                                                                                                                                                 |
| 08Y<br>123345<br>678910<br>111233145<br>1171189<br>20 212234<br>2171289 | 2557.<br>2846.<br>2738.<br>2686.<br>2789.<br>2723.<br>2898.<br>5933.<br>3791.<br>3412.<br>3721.<br>3479.<br>3212.<br>(3483.)<br>2446.<br>2830.<br>2646.<br>2830.<br>2646.<br>2830.<br>2646.<br>2830.<br>2646.<br>2830.<br>2646.<br>2830. | FEB.  1737, 1633, 1828, 1986, 2199, 161877, 2151, 2412, 2663, 2777, 2930, 16356, 3568, 3568, 7529, 4240, 16366, 5722, 4561, 4263, 4261, 4022, 3755, 3328, 16305, 13259, 3162, 3162, | 3033,<br>3064,<br>2903,<br>2761,<br>2593,<br>(2871,<br>2432,<br>2432,<br>2432,<br>2432,<br>2442,<br>(2497,<br>2733,<br>2630,<br>2711,<br>2722,<br>2715,<br>(2702,<br>2734,<br>3270,<br>3117,<br>32953,<br>2773,<br>(2698,<br>2949,<br>2958,<br>2958,<br>2742,<br>2734,<br>2737,<br>(2698,<br>2958,<br>2958,<br>2958,<br>2958,<br>2958,<br>2958,<br>2958,<br>2958,<br>2958,<br>2958,<br>2958,<br>2958,<br>2958,<br>2958,<br>2958,<br>2958,<br>2958,<br>2958,<br>2958,<br>2958,<br>2958,<br>2958,<br>2958,<br>2958,<br>2958,<br>2958,<br>2958,<br>2958,<br>2958,<br>2958,<br>2958,<br>2958,<br>2958,<br>2958,<br>2958,<br>2958,<br>2958,<br>2958,<br>2958,<br>2958,<br>2958,<br>2958,<br>2958,<br>2958,<br>2958,<br>2958,<br>2958,<br>2958,<br>2958,<br>2958,<br>2958,<br>2958,<br>2958,<br>2958,<br>2958,<br>2958,<br>2958,<br>2958,<br>2958,<br>2958,<br>2958,<br>2958,<br>2958,<br>2958,<br>2958,<br>2958,<br>2958,<br>2958,<br>2958,<br>2958,<br>2958,<br>2958,<br>2958,<br>2958,<br>2958,<br>2958,<br>2958,<br>2958,<br>2958,<br>2958,<br>2958,<br>2958,<br>2958,<br>2958,<br>2958,<br>2958,<br>2958,<br>2958,<br>2958,<br>2958,<br>2958,<br>2958,<br>2958,<br>2958,<br>2958,<br>2958,<br>2958,<br>2958,<br>2958,<br>2958,<br>2958,<br>2958,<br>2958,<br>2958,<br>2958,<br>2958,<br>2958,<br>2958,<br>2958,<br>2958,<br>2958,<br>2958,<br>2958,<br>2958,<br>2958,<br>2958,<br>2958,<br>2958,<br>2958,<br>2958,<br>2958,<br>2958,<br>2958,<br>2958,<br>2958,<br>2958,<br>2958,<br>2958,<br>2958,<br>2958,<br>2958,<br>2958,<br>2958,<br>2958,<br>2958,<br>2958,<br>2958,<br>2958,<br>2958,<br>2958,<br>2958,<br>2958,<br>2958,<br>2958,<br>2958,<br>2958,<br>2958,<br>2958,<br>2958,<br>2958,<br>2958,<br>2958,<br>2958,<br>2958,<br>2958,<br>2958,<br>2958,<br>2958,<br>2958,<br>2958,<br>2958,<br>2958,<br>2958,<br>2958,<br>2958,<br>2958,<br>2958,<br>2958,<br>2958,<br>2958,<br>2958,<br>2958,<br>2958,<br>2958,<br>2958,<br>2958,<br>2958,<br>2958,<br>2958,<br>2958,<br>2958,<br>2958,<br>2958,<br>2958,<br>2958,<br>2958,<br>2958,<br>2958,<br>2958,<br>2958,<br>2958,<br>2958,<br>2958,<br>2958,<br>2958,<br>2958,<br>2958,<br>2958,<br>2958,<br>2958,<br>2958,<br>2958,<br>2958,<br>2958,<br>2958,<br>2958,<br>2958,<br>2958,<br>2958,<br>2958,<br>2958,<br>2958,<br>2958,<br>2958,<br>2958,<br>2958,<br>2958,<br>2958,<br>2958,<br>2958,<br>2958,<br>2958,<br>2958,<br>2958,<br>2958,<br>2958,<br>2958,<br>2958,<br>2958,<br>2958,<br>2958,<br>2958,<br>2958,<br>2958,<br>2958,<br>2958,<br>2958,<br>2958,<br>2958,<br>2958,<br>2958,<br>2958,<br>2958,<br>2958,<br>2958,<br>2958,<br>2958,<br>2958,<br>2958,<br>2958,<br>2958,<br>2958,<br>2958,<br>2958,<br>2958,<br>2958,<br>2958,<br>2958,<br>2958,<br>2958,<br>2958,<br>2958,<br>2958,<br>2958,<br>2958,<br>2958,<br>2958,<br>2958,<br>2958,<br>2958,<br>2958,<br>2958,<br>2958,<br>2958,<br>2958,<br>2958,<br>2958,<br>2958,<br>2958,<br>2958,<br>2958,<br>2958,<br>2958,<br>2958,<br>2958,<br>2958,<br>2958,<br>2958,<br>2958,<br>2958,<br>2958,<br>2958,<br>2958,<br>2958,<br>2958,<br>2958,<br>2958,<br>2958,<br>2958,<br>2958,<br>2958,<br>2958,<br>2958,<br>2958,<br>2958,<br>2958,<br>2958,<br>2958,<br>2958, | 2870. 2816. 2816. 2475. 2496. 2213. 2055. 1905. 1814. 1743. (1946.) 1616. 1495. 1411. 1427. 1563. (1502.) 1526. 1482. 1482. 1423. 1388. (1456.) 1388. (1456.) 1336. 1266. 1287. 1223. 1216. (1260.) 1189. | 1325.<br>1397.<br>1317.<br>1261.<br>1196.<br>(1299.)<br>1132.<br>1070.<br>1717.<br>1595.<br>1496.<br>(1402.)<br>1403.<br>1318.<br>1236.<br>1108.<br>(1245.)<br>1017.<br>1017.<br>1017.<br>1017.<br>1017.<br>1017.<br>1017.<br>1017.<br>1017.<br>1017.<br>1017.<br>1017.<br>1017.<br>1017.<br>1017.<br>1017.<br>1017.<br>1017.<br>1017.<br>1017.<br>1017.<br>1017.<br>1017.<br>1017.<br>1017.<br>1017.<br>1017.<br>1017.<br>1017.<br>1017.<br>1017.<br>1017.<br>1017.<br>1017.<br>1017.<br>1017.<br>1017.<br>1017.<br>1017.<br>1017.<br>1017.<br>1017.<br>1017.<br>1017.<br>1017.<br>1017.<br>1017.<br>1017.<br>1017.<br>1017.<br>1017.<br>1017.<br>1017.<br>1017.<br>1017.<br>1017.<br>1017.<br>1017.<br>1017.<br>1017.<br>1017.<br>1017.<br>1017.<br>1017.<br>1017.<br>1017.<br>1017.<br>1017.<br>1017.<br>1017.<br>1017.<br>1017.<br>1017.<br>1017.<br>1017.<br>1017.<br>1017.<br>1017.<br>1017.<br>1017.<br>1017.<br>1017.<br>1017.<br>1017.<br>1017.<br>1017.<br>1017.<br>1017.<br>1017.<br>1017.<br>1017.<br>1017.<br>1017.<br>1017.<br>1017.<br>1017.<br>1017.<br>1017.<br>1017.<br>1017.<br>1017.<br>1017.<br>1017.<br>1017.<br>1017.<br>1017.<br>1017.<br>1017.<br>1017.<br>1017.<br>1017.<br>1017.<br>1017.<br>1017.<br>1017.<br>1017.<br>1017.<br>1017.<br>1017.<br>1017.<br>1017.<br>1017.<br>1017.<br>1017.<br>1017.<br>1017.<br>1017.<br>1017.<br>1017.<br>1017.<br>1017.<br>1017.<br>1017.<br>1017.<br>1017.<br>1017.<br>1017.<br>1017.<br>1017.<br>1017.<br>1017.<br>1017.<br>1017.<br>1017.<br>1017.<br>1017.<br>1017.<br>1017.<br>1017.<br>1017.<br>1017.<br>1017.<br>1017.<br>1017.<br>1017.<br>1017.<br>1017.<br>1017.<br>1017.<br>1017.<br>1017.<br>1017.<br>1017.<br>1017.<br>1017.<br>1017.<br>1017.<br>1017.<br>1017.<br>1017.<br>1017.<br>1017.<br>1017.<br>1017.<br>1017.<br>1017.<br>1017.<br>1017.<br>1017.<br>1017.<br>1017.<br>1017.<br>1017.<br>1017.<br>1017.<br>1017.<br>1017.<br>1017.<br>1017.<br>1017.<br>1017.<br>1017.<br>1017.<br>1017.<br>1017.<br>1017.<br>1017.<br>1017.<br>1017.<br>1017.<br>1017.<br>1017.<br>1017.<br>1017.<br>1017.<br>1017.<br>1017.<br>1017.<br>1017.<br>1017.<br>1017.<br>1017.<br>1017.<br>1017.<br>1017.<br>1017.<br>1017.<br>1017.<br>1017.<br>1017.<br>1017.<br>1017.<br>1017.<br>1017.<br>1017.<br>1017.<br>1017.<br>1017.<br>1017.<br>1017.<br>1017.<br>1017.<br>1017.<br>1017.<br>1017.<br>1017.<br>1017.<br>1017.<br>1017.<br>1017.<br>1017.<br>1017.<br>1017.<br>1017.<br>1017.<br>1017.<br>1017.<br>1017.<br>1017.<br>1017.<br>1017.<br>1017.<br>1017.<br>1017.<br>1017.<br>1017.<br>1017.<br>1017.<br>1017.<br>1017.<br>1017.<br>1017.<br>1017.<br>1017.<br>1017.<br>1017.<br>1017.<br>1017.<br>1017.<br>1017.<br>1017.<br>1017.<br>1017.<br>1017.<br>101 | 1085. 1011. 932. 863. 828. ( 944.) 794. 768. 770. 786. 770. 730. 741. 762. 706. 734. ( 735.) 686. 703. 709. 729. 688. [ 670. 678. 671. 672. 678. 678. 678. 640. 630. 616. | 666. 611. 616. 615. 625.) 625.) 6599. 599. 623. 713. 626.) 651. 610. 594. 6416.) 6593. 592. 591. 605. 604. 604. 604. 604. 604. 604. 604. 604 | \$83.<br>582.<br>697.<br>648.<br>609.<br>628.) (<br>580.<br>573.<br>577.<br>584.) (<br>575.<br>587.) (<br>572.<br>586.<br>587.<br>586.<br>587.<br>588.<br>589.<br>571.<br>572.<br>586.<br>589.<br>589.<br>589.<br>589.<br>570.<br>570.<br>570.<br>570.<br>570.<br>570.<br>570.<br>570.<br>570.<br>570.<br>570.<br>570.<br>570.<br>570.<br>570.<br>570.<br>570.<br>570.<br>570.<br>570.<br>570.<br>570.<br>570.<br>570.<br>570.<br>570.<br>570.<br>570.<br>570.<br>570.<br>570.<br>570.<br>570.<br>570.<br>570.<br>570.<br>570.<br>570.<br>570.<br>570.<br>570.<br>570.<br>570.<br>570.<br>570.<br>570.<br>570.<br>570.<br>570.<br>570.<br>570.<br>570.<br>570.<br>570.<br>570.<br>570.<br>570.<br>570.<br>570.<br>570.<br>570.<br>570.<br>570.<br>570.<br>570.<br>570.<br>570.<br>570.<br>570.<br>570.<br>570.<br>570.<br>570.<br>570.<br>570.<br>570.<br>570.<br>570.<br>570.<br>570.<br>570.<br>570.<br>570.<br>570.<br>570.<br>570.<br>570.<br>570.<br>570.<br>570.<br>570.<br>570.<br>570.<br>570.<br>570.<br>570.<br>570.<br>570.<br>570.<br>570.<br>570.<br>570.<br>570.<br>570.<br>570.<br>570.<br>570.<br>570.<br>570.<br>570.<br>570.<br>570.<br>570.<br>570.<br>570.<br>570.<br>570.<br>570.<br>570.<br>570.<br>570.<br>570.<br>570.<br>570.<br>570.<br>570.<br>570.<br>570.<br>570.<br>570.<br>570.<br>570.<br>570.<br>570.<br>570.<br>570.<br>570.<br>570.<br>570.<br>570.<br>570.<br>570.<br>570.<br>570.<br>570.<br>570.<br>570.<br>570.<br>570.<br>570.<br>570.<br>570.<br>570.<br>570.<br>570.<br>570.<br>570.<br>570.<br>570.<br>570.<br>570.<br>570.<br>570.<br>570.<br>570.<br>570.<br>570.<br>570.<br>570.<br>570.<br>570.<br>570.<br>570.<br>570.<br>570.<br>570.<br>570.<br>570.<br>570.<br>570.<br>570.<br>570.<br>570.<br>570.<br>570.<br>570.<br>570.<br>570.<br>570.<br>570.<br>570.<br>570.<br>570.<br>570.<br>570.<br>570.<br>570.<br>570.<br>570.<br>570.<br>570.<br>570.<br>570.<br>570.<br>570.<br>570.<br>570.<br>570.<br>570.<br>570.<br>570.<br>570.<br>570.<br>570.<br>570.<br>570.<br>570.<br>570.<br>570.<br>570.<br>570.<br>570.<br>570.<br>570.<br>570.<br>570.<br>570.<br>570.<br>570.<br>570.<br>570.<br>570.<br>570.<br>570.<br>570.<br>570.<br>570.<br>570.<br>570.<br>570.<br>570.<br>570.<br>570.<br>570.<br>570.<br>570.<br>570.<br>570.<br>570.<br>570.<br>570.<br>570.<br>570.<br>570.<br>570.<br>570.<br>570.<br>570.<br>570.<br>570.<br>570.<br>570.<br>570.<br>570.<br>570.<br>570.<br>570.<br>570.<br>570.<br>570.<br>570.<br>570.<br>570.<br>570.<br>570.<br>570.<br>570.<br>570.<br>570.<br>570.<br>570.<br>570.<br>570.<br>570.<br>570.<br>570.<br>570.<br>570.<br>570.<br>570.<br>570.<br>570.<br>570.<br>570.<br>570.<br>570.<br>570.<br>570.<br>570.<br>570.<br>570.<br>570.<br>570.<br>570.<br>570.<br>570.<br>570.<br>570.<br>570.<br>570.<br>570.<br>570.<br>570.<br>570 | 619.<br>672.<br>615.<br>565.<br>561.<br>606.<br>763.<br>659.<br>603.<br>6675.<br>630.<br>675.<br>676.<br>678.<br>678.<br>678.<br>678.<br>678.<br>678.<br>678.<br>678.<br>678.<br>678.<br>678.<br>678.<br>678.<br>678.<br>678.<br>678.<br>678.<br>678.<br>678.<br>678.<br>678.<br>678.<br>678.<br>678.<br>678.<br>678.<br>678.<br>678.<br>678.<br>678.<br>678.<br>678.<br>678.<br>678.<br>678.<br>678.<br>678.<br>678.<br>678.<br>678.<br>678.<br>678.<br>678.<br>678.<br>678.<br>678.<br>678.<br>678.<br>678.<br>678.<br>678.<br>678.<br>678.<br>678.<br>678.<br>678.<br>678.<br>678.<br>678.<br>678.<br>678.<br>678.<br>678.<br>678.<br>678.<br>678.<br>678.<br>678.<br>678.<br>678.<br>678.<br>678.<br>678.<br>678.<br>678.<br>678.<br>678.<br>678.<br>678.<br>678.<br>678.<br>678.<br>678.<br>678.<br>678.<br>678.<br>678.<br>678.<br>678.<br>678.<br>678.<br>678.<br>678.<br>678.<br>678.<br>678.<br>678.<br>678.<br>678.<br>678.<br>678.<br>678.<br>678.<br>678.<br>678.<br>678.<br>678.<br>678.<br>678.<br>678.<br>678.<br>678.<br>678.<br>678.<br>678.<br>678.<br>678.<br>678.<br>678.<br>678.<br>678.<br>678.<br>678.<br>678.<br>678.<br>678.<br>678.<br>678.<br>678.<br>678.<br>678.<br>678.<br>678.<br>678.<br>678.<br>678.<br>678.<br>678.<br>678.<br>678.<br>678.<br>678.<br>678.<br>678.<br>678.<br>678.<br>678.<br>678.<br>678.<br>678.<br>678.<br>678.<br>678.<br>678.<br>678.<br>678.<br>678.<br>678.<br>678.<br>678.<br>678.<br>678.<br>678.<br>678.<br>678.<br>678.<br>678.<br>678.<br>678.<br>678.<br>678.<br>678.<br>678.<br>678.<br>678.<br>678.<br>678.<br>678.<br>678.<br>678.<br>678.<br>678.<br>678.<br>678.<br>678.<br>678.<br>678.<br>678.<br>678.<br>678.<br>678.<br>678.<br>678.<br>678.<br>678.<br>678.<br>678.<br>678.<br>678.<br>678.<br>678.<br>678.<br>678.<br>678.<br>678.<br>678.<br>678.<br>678.<br>678.<br>678.<br>678.<br>678.<br>678.<br>678.<br>678.<br>678.<br>678.<br>678.<br>678.<br>678.<br>678.<br>678.<br>678.<br>678.<br>678.<br>678.<br>678.<br>678.<br>678.<br>678.<br>678.<br>678.<br>678.<br>678.<br>678.<br>678.<br>678.<br>678.<br>678.<br>678.<br>678.<br>678.<br>678.<br>678.<br>678.<br>678.<br>678.<br>678.<br>678.<br>678.<br>678.<br>678.<br>678.<br>678.<br>678.<br>678.<br>678.<br>678.<br>678.<br>678.<br>678.<br>678.<br>678.<br>678.<br>678.<br>678.<br>678.<br>678.<br>678.<br>678.<br>678.<br>678.<br>678.<br>678.<br>678.<br>678.<br>678.<br>678.<br>678.<br>678.<br>678.<br>678.<br>678.<br>678.<br>678.<br>678.<br>678.<br>678.<br>678.<br>678.<br>678.<br>678.<br>678.<br>678.<br>678.<br>678.<br>678.<br>678.<br>678.<br>678.<br>678.<br>678.<br>678.<br>678.<br>678.<br>678.<br>678.<br>678.<br>678.<br>678.<br>678.<br>678.<br>678.<br>678.<br>678.<br>678.<br>678.<br>678.<br>678.<br>678.<br>678.<br>678.<br>678.<br>678.<br>678.<br>678.<br>678.<br>678. | 585.<br>554.<br>550.<br>681.<br>623.<br>599.<br>548.<br>548.<br>548.<br>1092.<br>( 720.)<br>1044.<br>943.<br>957.<br>978.<br>901.<br>( 965.)<br>882.<br>830.<br>758. | 1517.<br>1491.<br>1529.<br>2239.<br>2242.<br>(1808.)<br>2191.<br>2191.<br>2197.<br>2099.<br>2788.<br>2854.<br>(2411.)<br>2941.<br>2941.<br>3216.<br>3036.<br>2842.<br>(2996.)<br>2659.<br>2536.<br>2524.<br>2529.<br>2536.<br>2529.<br>2656.<br>2656.<br>2483.<br>2295. | 1742. 16477. 1645. 1628. 1506. 1640.) 1602. 1642. 1601. 1603. 1679. ( 1625.) 1642. 1967. 1963. ( 1811.) 2045. 1912. 1947. 2033. 1926. 1977.) 1863. 2053. 2319. 2241. |
| 31                                                                      | 1948.<br>1844.<br>( 1875. )                                                                                                                                                                                                              | ) ( 3194.)                                                                                                                                                                          | 3195.<br>3042.<br>( 2967.                                                                                                                                                                                                                                                                                                                                                                                                                                                                                                                                                                                                                                                                                                                                                                                                                                                                                                                                                                                                                                                                                                                                                                                                                                                                                                                                                                                                                                                                                                                                                                                                                                                                                                                                                                                                                                                                                                                                                                                                                                                                                                                                                                                                                                                                                                                                                                                                                                                                                                                                                                                                                                                                                                                                                                                                                                                                                                                                                                                                                                                                                                                                                              | 1345.<br>) [ 1289. ]                                                                                                                                                                                      | 815.<br>835.<br>( 832.)                                                                                                                                                                                                                                                                                                                                                                                                                                                                                                                                                                                                                                                                                                                                                                                                                                                                                                                                                                                                                                                                                                                                                                                                                                                                                                                                                                                                                                                                                                                                                                                                                                                                                                                                                                                                                                                                                                                                                                                                                                                                                                                                                                                                                                                                                                                                                                                                                                                                                                                                                                                                                                                                                                              | 711.<br>( 650.)                                                                                                                                                           | 599.<br>583.<br>( 593.) (                                                                                                                    | 660.<br>606.) (                                                                                                                                                                                                                                                                                                                                                                                                                                                                                                                                                                                                                                                                                                                                                                                                                                                                                                                                                                                                                                                                                                                                                                                                                                                                                                                                                                                                                                                                                                                                                                                                                                                                                                                                                                                                                                                                                                                                                                                                                                                                                                                                                                                                                                                                                                                                                                                                                                                                                                                                                                                                                                                                                                                                                                                                                       | 554.)                                                                                                                                                                                                                                                                                                                                                                                                                                                                                                                                                                                                                                                                                                                                                                                                                                                                                                                                                                                                                                                                                                                                                                                                                                                                                                                                                                                                                                                                                                                                                                                                                                                                                                                                                                                                                                                                                                                                                                                                                                                                                                                                                                                                                                                                                                                                                                                                                                                                                                                                                                                                                                                                                                                                                                                                                                 | 1296.<br>(1311.)                                                                                                                                                     | ( 1735. )                                                                                                                                                                                                                                                               | 3226.<br>( 2923.)                                                                                                                                                    |
| ror.                                                                    | 86398.                                                                                                                                                                                                                                   | 96275.                                                                                                                                                                              | 86492.                                                                                                                                                                                                                                                                                                                                                                                                                                                                                                                                                                                                                                                                                                                                                                                                                                                                                                                                                                                                                                                                                                                                                                                                                                                                                                                                                                                                                                                                                                                                                                                                                                                                                                                                                                                                                                                                                                                                                                                                                                                                                                                                                                                                                                                                                                                                                                                                                                                                                                                                                                                                                                                                                                                                                                                                                                                                                                                                                                                                                                                                                                                                                                                 | 50478.                                                                                                                                                                                                    | 34428.                                                                                                                                                                                                                                                                                                                                                                                                                                                                                                                                                                                                                                                                                                                                                                                                                                                                                                                                                                                                                                                                                                                                                                                                                                                                                                                                                                                                                                                                                                                                                                                                                                                                                                                                                                                                                                                                                                                                                                                                                                                                                                                                                                                                                                                                                                                                                                                                                                                                                                                                                                                                                                                                                                                               | 22443.                                                                                                                                                                    | 19003.                                                                                                                                       | 18369.                                                                                                                                                                                                                                                                                                                                                                                                                                                                                                                                                                                                                                                                                                                                                                                                                                                                                                                                                                                                                                                                                                                                                                                                                                                                                                                                                                                                                                                                                                                                                                                                                                                                                                                                                                                                                                                                                                                                                                                                                                                                                                                                                                                                                                                                                                                                                                                                                                                                                                                                                                                                                                                                                                                                                                                                                                | 18647.                                                                                                                                                                                                                                                                                                                                                                                                                                                                                                                                                                                                                                                                                                                                                                                                                                                                                                                                                                                                                                                                                                                                                                                                                                                                                                                                                                                                                                                                                                                                                                                                                                                                                                                                                                                                                                                                                                                                                                                                                                                                                                                                                                                                                                                                                                                                                                                                                                                                                                                                                                                                                                                                                                                                                                                                                                | 26981.                                                                                                                                                               | 69819.                                                                                                                                                                                                                                                                  | 64002.                                                                                                                                                               |
| HEAN                                                                    | 2787.                                                                                                                                                                                                                                    | 3438.                                                                                                                                                                               | 2790.                                                                                                                                                                                                                                                                                                                                                                                                                                                                                                                                                                                                                                                                                                                                                                                                                                                                                                                                                                                                                                                                                                                                                                                                                                                                                                                                                                                                                                                                                                                                                                                                                                                                                                                                                                                                                                                                                                                                                                                                                                                                                                                                                                                                                                                                                                                                                                                                                                                                                                                                                                                                                                                                                                                                                                                                                                                                                                                                                                                                                                                                                                                                                                                  | 1683.                                                                                                                                                                                                     | 1111.                                                                                                                                                                                                                                                                                                                                                                                                                                                                                                                                                                                                                                                                                                                                                                                                                                                                                                                                                                                                                                                                                                                                                                                                                                                                                                                                                                                                                                                                                                                                                                                                                                                                                                                                                                                                                                                                                                                                                                                                                                                                                                                                                                                                                                                                                                                                                                                                                                                                                                                                                                                                                                                                                                                                | 748.                                                                                                                                                                      | 613.                                                                                                                                         | 593.                                                                                                                                                                                                                                                                                                                                                                                                                                                                                                                                                                                                                                                                                                                                                                                                                                                                                                                                                                                                                                                                                                                                                                                                                                                                                                                                                                                                                                                                                                                                                                                                                                                                                                                                                                                                                                                                                                                                                                                                                                                                                                                                                                                                                                                                                                                                                                                                                                                                                                                                                                                                                                                                                                                                                                                                                                  | 622.                                                                                                                                                                                                                                                                                                                                                                                                                                                                                                                                                                                                                                                                                                                                                                                                                                                                                                                                                                                                                                                                                                                                                                                                                                                                                                                                                                                                                                                                                                                                                                                                                                                                                                                                                                                                                                                                                                                                                                                                                                                                                                                                                                                                                                                                                                                                                                                                                                                                                                                                                                                                                                                                                                                                                                                                                                  | 870.                                                                                                                                                                 | 2327.                                                                                                                                                                                                                                                                   | 2065.                                                                                                                                                                |
| NRX.                                                                    | 5933.                                                                                                                                                                                                                                    | 7529.                                                                                                                                                                               | 3270.                                                                                                                                                                                                                                                                                                                                                                                                                                                                                                                                                                                                                                                                                                                                                                                                                                                                                                                                                                                                                                                                                                                                                                                                                                                                                                                                                                                                                                                                                                                                                                                                                                                                                                                                                                                                                                                                                                                                                                                                                                                                                                                                                                                                                                                                                                                                                                                                                                                                                                                                                                                                                                                                                                                                                                                                                                                                                                                                                                                                                                                                                                                                                                                  | 2870.                                                                                                                                                                                                     | 1717.                                                                                                                                                                                                                                                                                                                                                                                                                                                                                                                                                                                                                                                                                                                                                                                                                                                                                                                                                                                                                                                                                                                                                                                                                                                                                                                                                                                                                                                                                                                                                                                                                                                                                                                                                                                                                                                                                                                                                                                                                                                                                                                                                                                                                                                                                                                                                                                                                                                                                                                                                                                                                                                                                                                                | 1085.                                                                                                                                                                     | 713.                                                                                                                                         | 697.                                                                                                                                                                                                                                                                                                                                                                                                                                                                                                                                                                                                                                                                                                                                                                                                                                                                                                                                                                                                                                                                                                                                                                                                                                                                                                                                                                                                                                                                                                                                                                                                                                                                                                                                                                                                                                                                                                                                                                                                                                                                                                                                                                                                                                                                                                                                                                                                                                                                                                                                                                                                                                                                                                                                                                                                                                  | 796.                                                                                                                                                                                                                                                                                                                                                                                                                                                                                                                                                                                                                                                                                                                                                                                                                                                                                                                                                                                                                                                                                                                                                                                                                                                                                                                                                                                                                                                                                                                                                                                                                                                                                                                                                                                                                                                                                                                                                                                                                                                                                                                                                                                                                                                                                                                                                                                                                                                                                                                                                                                                                                                                                                                                                                                                                                  | 1416.                                                                                                                                                                | 3216.                                                                                                                                                                                                                                                                   | 3311.                                                                                                                                                                |
|                                                                         |                                                                                                                                                                                                                                          |                                                                                                                                                                                     | 2.00                                                                                                                                                                                                                                                                                                                                                                                                                                                                                                                                                                                                                                                                                                                                                                                                                                                                                                                                                                                                                                                                                                                                                                                                                                                                                                                                                                                                                                                                                                                                                                                                                                                                                                                                                                                                                                                                                                                                                                                                                                                                                                                                                                                                                                                                                                                                                                                                                                                                                                                                                                                                                                                                                                                                                                                                                                                                                                                                                                                                                                                                                                                                                                                   |                                                                                                                                                                                                           | 907                                                                                                                                                                                                                                                                                                                                                                                                                                                                                                                                                                                                                                                                                                                                                                                                                                                                                                                                                                                                                                                                                                                                                                                                                                                                                                                                                                                                                                                                                                                                                                                                                                                                                                                                                                                                                                                                                                                                                                                                                                                                                                                                                                                                                                                                                                                                                                                                                                                                                                                                                                                                                                                                                                                                  | 414                                                                                                                                                                       | 607                                                                                                                                          | E 4 1                                                                                                                                                                                                                                                                                                                                                                                                                                                                                                                                                                                                                                                                                                                                                                                                                                                                                                                                                                                                                                                                                                                                                                                                                                                                                                                                                                                                                                                                                                                                                                                                                                                                                                                                                                                                                                                                                                                                                                                                                                                                                                                                                                                                                                                                                                                                                                                                                                                                                                                                                                                                                                                                                                                                                                                                                                 | 663                                                                                                                                                                                                                                                                                                                                                                                                                                                                                                                                                                                                                                                                                                                                                                                                                                                                                                                                                                                                                                                                                                                                                                                                                                                                                                                                                                                                                                                                                                                                                                                                                                                                                                                                                                                                                                                                                                                                                                                                                                                                                                                                                                                                                                                                                                                                                                                                                                                                                                                                                                                                                                                                                                                                                                                                                                   | 649                                                                                                                                                                  | 1449                                                                                                                                                                                                                                                                    | 1504                                                                                                                                                                 |