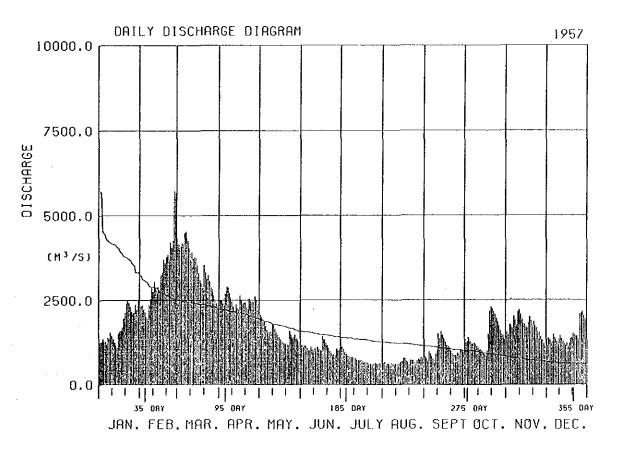

## (2)-2 Ashaninga

HIN.

ASHANINGA DAILY DISCHARGE

|                                                                         | DAILY                                                                                                                                                                                                                                    | DISCH                                                                                                                                                                               | ARGE                                                                                                                                                                                                                                                                                                                                                                                                                                                                                                                                                                                                                                                                                                                                                                                                                                                                                                                                                                                                                                                                                                                                                                                                                                                                                                                                                                                                                                                                                                                                                                                                                                                                                                                                                                                                                                                                                                                                                                                                                                                                                                                                                                                                                                                                                                                                                                                                                                                                                                                                                                                                                                                                                                                                                                                                                                                                                                                                                                                                                                                                                                                                                                                   | TABLE                                                                                                                                                                                                     | (С.                                                                                                                                                                                                                                                                                                                                                                                                                                                                                                                                                                                                                                                                                                                                                                                                                                                                                                                                                                                                                                                                                                                                                                                                                                                                                                                                                                                                                                                                                                                                                                                                                                                                                                                                                                                                                                                                                                                                                                                                                                                                                                                                                                                                                                                                                                                                                                                                                                                                                                                                                                                                                                                                                                                                  | A. ≕                                                                                                                                                                      | 107780                                                                                                                                       | KM <sup>2</sup> )                                                                                                                                                                                                                                                                                                                                                                                                                                                                                                                                                                                                                                                                                                                                                                                                                                                                                                                                                                                                                                                                                                                                                                                                                                                                                                                                                                                                                                                                                                                                                                                                                                                                                                                                                                                                                                                                                                                                                                                                                                                                                                                                                                                                                                                                                                                                                                                                                                                                                                                                                                                                                                                                                                                                                                                                                     | (UN                                                                                                                                                                                                                                                                                                                                                                                                                                                                                                                                                                                                                                                                                                                                                                                                                                                                                                                                                                                                                                                                                                                                                                                                                                                                                                                                                                                                                                                                                                                                                                                                                                                                                                                                                                                                                                                                                                                                                                                                                                                                                                                                                                                                                                                                                                                                                                                                                                                                                                                                                                                                                                                                                                                                                                                                                                   | II:M3                                                                                                                                                                | /\$]                                                                                                                                                                                                                                                                    | 1951                                                                                                                                                                 |
|-------------------------------------------------------------------------|------------------------------------------------------------------------------------------------------------------------------------------------------------------------------------------------------------------------------------------|-------------------------------------------------------------------------------------------------------------------------------------------------------------------------------------|----------------------------------------------------------------------------------------------------------------------------------------------------------------------------------------------------------------------------------------------------------------------------------------------------------------------------------------------------------------------------------------------------------------------------------------------------------------------------------------------------------------------------------------------------------------------------------------------------------------------------------------------------------------------------------------------------------------------------------------------------------------------------------------------------------------------------------------------------------------------------------------------------------------------------------------------------------------------------------------------------------------------------------------------------------------------------------------------------------------------------------------------------------------------------------------------------------------------------------------------------------------------------------------------------------------------------------------------------------------------------------------------------------------------------------------------------------------------------------------------------------------------------------------------------------------------------------------------------------------------------------------------------------------------------------------------------------------------------------------------------------------------------------------------------------------------------------------------------------------------------------------------------------------------------------------------------------------------------------------------------------------------------------------------------------------------------------------------------------------------------------------------------------------------------------------------------------------------------------------------------------------------------------------------------------------------------------------------------------------------------------------------------------------------------------------------------------------------------------------------------------------------------------------------------------------------------------------------------------------------------------------------------------------------------------------------------------------------------------------------------------------------------------------------------------------------------------------------------------------------------------------------------------------------------------------------------------------------------------------------------------------------------------------------------------------------------------------------------------------------------------------------------------------------------------------|-----------------------------------------------------------------------------------------------------------------------------------------------------------------------------------------------------------|--------------------------------------------------------------------------------------------------------------------------------------------------------------------------------------------------------------------------------------------------------------------------------------------------------------------------------------------------------------------------------------------------------------------------------------------------------------------------------------------------------------------------------------------------------------------------------------------------------------------------------------------------------------------------------------------------------------------------------------------------------------------------------------------------------------------------------------------------------------------------------------------------------------------------------------------------------------------------------------------------------------------------------------------------------------------------------------------------------------------------------------------------------------------------------------------------------------------------------------------------------------------------------------------------------------------------------------------------------------------------------------------------------------------------------------------------------------------------------------------------------------------------------------------------------------------------------------------------------------------------------------------------------------------------------------------------------------------------------------------------------------------------------------------------------------------------------------------------------------------------------------------------------------------------------------------------------------------------------------------------------------------------------------------------------------------------------------------------------------------------------------------------------------------------------------------------------------------------------------------------------------------------------------------------------------------------------------------------------------------------------------------------------------------------------------------------------------------------------------------------------------------------------------------------------------------------------------------------------------------------------------------------------------------------------------------------------------------------------------|---------------------------------------------------------------------------------------------------------------------------------------------------------------------------|----------------------------------------------------------------------------------------------------------------------------------------------|---------------------------------------------------------------------------------------------------------------------------------------------------------------------------------------------------------------------------------------------------------------------------------------------------------------------------------------------------------------------------------------------------------------------------------------------------------------------------------------------------------------------------------------------------------------------------------------------------------------------------------------------------------------------------------------------------------------------------------------------------------------------------------------------------------------------------------------------------------------------------------------------------------------------------------------------------------------------------------------------------------------------------------------------------------------------------------------------------------------------------------------------------------------------------------------------------------------------------------------------------------------------------------------------------------------------------------------------------------------------------------------------------------------------------------------------------------------------------------------------------------------------------------------------------------------------------------------------------------------------------------------------------------------------------------------------------------------------------------------------------------------------------------------------------------------------------------------------------------------------------------------------------------------------------------------------------------------------------------------------------------------------------------------------------------------------------------------------------------------------------------------------------------------------------------------------------------------------------------------------------------------------------------------------------------------------------------------------------------------------------------------------------------------------------------------------------------------------------------------------------------------------------------------------------------------------------------------------------------------------------------------------------------------------------------------------------------------------------------------------------------------------------------------------------------------------------------------|---------------------------------------------------------------------------------------------------------------------------------------------------------------------------------------------------------------------------------------------------------------------------------------------------------------------------------------------------------------------------------------------------------------------------------------------------------------------------------------------------------------------------------------------------------------------------------------------------------------------------------------------------------------------------------------------------------------------------------------------------------------------------------------------------------------------------------------------------------------------------------------------------------------------------------------------------------------------------------------------------------------------------------------------------------------------------------------------------------------------------------------------------------------------------------------------------------------------------------------------------------------------------------------------------------------------------------------------------------------------------------------------------------------------------------------------------------------------------------------------------------------------------------------------------------------------------------------------------------------------------------------------------------------------------------------------------------------------------------------------------------------------------------------------------------------------------------------------------------------------------------------------------------------------------------------------------------------------------------------------------------------------------------------------------------------------------------------------------------------------------------------------------------------------------------------------------------------------------------------------------------------------------------------------------------------------------------------------------------------------------------------------------------------------------------------------------------------------------------------------------------------------------------------------------------------------------------------------------------------------------------------------------------------------------------------------------------------------------------------------------------------------------------------------------------------------------------------|----------------------------------------------------------------------------------------------------------------------------------------------------------------------|-------------------------------------------------------------------------------------------------------------------------------------------------------------------------------------------------------------------------------------------------------------------------|----------------------------------------------------------------------------------------------------------------------------------------------------------------------|
| DRY                                                                     | JAN.                                                                                                                                                                                                                                     | FEB.                                                                                                                                                                                | MAR.                                                                                                                                                                                                                                                                                                                                                                                                                                                                                                                                                                                                                                                                                                                                                                                                                                                                                                                                                                                                                                                                                                                                                                                                                                                                                                                                                                                                                                                                                                                                                                                                                                                                                                                                                                                                                                                                                                                                                                                                                                                                                                                                                                                                                                                                                                                                                                                                                                                                                                                                                                                                                                                                                                                                                                                                                                                                                                                                                                                                                                                                                                                                                                                   | APR.                                                                                                                                                                                                      | MAY.                                                                                                                                                                                                                                                                                                                                                                                                                                                                                                                                                                                                                                                                                                                                                                                                                                                                                                                                                                                                                                                                                                                                                                                                                                                                                                                                                                                                                                                                                                                                                                                                                                                                                                                                                                                                                                                                                                                                                                                                                                                                                                                                                                                                                                                                                                                                                                                                                                                                                                                                                                                                                                                                                                                                 | JUN.                                                                                                                                                                      | JULY                                                                                                                                         | AUG.                                                                                                                                                                                                                                                                                                                                                                                                                                                                                                                                                                                                                                                                                                                                                                                                                                                                                                                                                                                                                                                                                                                                                                                                                                                                                                                                                                                                                                                                                                                                                                                                                                                                                                                                                                                                                                                                                                                                                                                                                                                                                                                                                                                                                                                                                                                                                                                                                                                                                                                                                                                                                                                                                                                                                                                                                                  | SEPT                                                                                                                                                                                                                                                                                                                                                                                                                                                                                                                                                                                                                                                                                                                                                                                                                                                                                                                                                                                                                                                                                                                                                                                                                                                                                                                                                                                                                                                                                                                                                                                                                                                                                                                                                                                                                                                                                                                                                                                                                                                                                                                                                                                                                                                                                                                                                                                                                                                                                                                                                                                                                                                                                                                                                                                                                                  | OCT.                                                                                                                                                                 | NOV.                                                                                                                                                                                                                                                                    | DEC.                                                                                                                                                                 |
| 08Y<br>123345<br>678910<br>111233145<br>1171189<br>20 212234<br>2171289 | 2557.<br>2846.<br>2738.<br>2686.<br>2789.<br>2723.<br>2898.<br>5933.<br>3791.<br>3412.<br>3721.<br>3479.<br>3212.<br>(3483.)<br>2446.<br>2830.<br>2646.<br>2830.<br>2646.<br>2830.<br>2646.<br>2830.<br>2646.<br>2830.<br>2646.<br>2830. | FEB.  1737, 1633, 1828, 1986, 2199, 161877, 2151, 2412, 2663, 2777, 2930, 16356, 3568, 3568, 7529, 4240, 16366, 5722, 4561, 4263, 4261, 4022, 3755, 3328, 16305, 13259, 3162, 3162, | 3033,<br>3064,<br>2903,<br>2761,<br>2593,<br>(2871,<br>2432,<br>2432,<br>2432,<br>2432,<br>2442,<br>(2497,<br>2733,<br>2630,<br>2711,<br>2722,<br>2715,<br>(2702,<br>2734,<br>3270,<br>3117,<br>32953,<br>2773,<br>(2698,<br>2949,<br>2958,<br>2958,<br>2742,<br>2734,<br>2737,<br>(2698,<br>2958,<br>2958,<br>2958,<br>2958,<br>2958,<br>2958,<br>2958,<br>2958,<br>2958,<br>2958,<br>2958,<br>2958,<br>2958,<br>2958,<br>2958,<br>2958,<br>2958,<br>2958,<br>2958,<br>2958,<br>2958,<br>2958,<br>2958,<br>2958,<br>2958,<br>2958,<br>2958,<br>2958,<br>2958,<br>2958,<br>2958,<br>2958,<br>2958,<br>2958,<br>2958,<br>2958,<br>2958,<br>2958,<br>2958,<br>2958,<br>2958,<br>2958,<br>2958,<br>2958,<br>2958,<br>2958,<br>2958,<br>2958,<br>2958,<br>2958,<br>2958,<br>2958,<br>2958,<br>2958,<br>2958,<br>2958,<br>2958,<br>2958,<br>2958,<br>2958,<br>2958,<br>2958,<br>2958,<br>2958,<br>2958,<br>2958,<br>2958,<br>2958,<br>2958,<br>2958,<br>2958,<br>2958,<br>2958,<br>2958,<br>2958,<br>2958,<br>2958,<br>2958,<br>2958,<br>2958,<br>2958,<br>2958,<br>2958,<br>2958,<br>2958,<br>2958,<br>2958,<br>2958,<br>2958,<br>2958,<br>2958,<br>2958,<br>2958,<br>2958,<br>2958,<br>2958,<br>2958,<br>2958,<br>2958,<br>2958,<br>2958,<br>2958,<br>2958,<br>2958,<br>2958,<br>2958,<br>2958,<br>2958,<br>2958,<br>2958,<br>2958,<br>2958,<br>2958,<br>2958,<br>2958,<br>2958,<br>2958,<br>2958,<br>2958,<br>2958,<br>2958,<br>2958,<br>2958,<br>2958,<br>2958,<br>2958,<br>2958,<br>2958,<br>2958,<br>2958,<br>2958,<br>2958,<br>2958,<br>2958,<br>2958,<br>2958,<br>2958,<br>2958,<br>2958,<br>2958,<br>2958,<br>2958,<br>2958,<br>2958,<br>2958,<br>2958,<br>2958,<br>2958,<br>2958,<br>2958,<br>2958,<br>2958,<br>2958,<br>2958,<br>2958,<br>2958,<br>2958,<br>2958,<br>2958,<br>2958,<br>2958,<br>2958,<br>2958,<br>2958,<br>2958,<br>2958,<br>2958,<br>2958,<br>2958,<br>2958,<br>2958,<br>2958,<br>2958,<br>2958,<br>2958,<br>2958,<br>2958,<br>2958,<br>2958,<br>2958,<br>2958,<br>2958,<br>2958,<br>2958,<br>2958,<br>2958,<br>2958,<br>2958,<br>2958,<br>2958,<br>2958,<br>2958,<br>2958,<br>2958,<br>2958,<br>2958,<br>2958,<br>2958,<br>2958,<br>2958,<br>2958,<br>2958,<br>2958,<br>2958,<br>2958,<br>2958,<br>2958,<br>2958,<br>2958,<br>2958,<br>2958,<br>2958,<br>2958,<br>2958,<br>2958,<br>2958,<br>2958,<br>2958,<br>2958,<br>2958,<br>2958,<br>2958,<br>2958,<br>2958,<br>2958,<br>2958,<br>2958,<br>2958,<br>2958,<br>2958,<br>2958,<br>2958,<br>2958,<br>2958,<br>2958,<br>2958,<br>2958,<br>2958,<br>2958,<br>2958,<br>2958,<br>2958,<br>2958,<br>2958,<br>2958,<br>2958,<br>2958,<br>2958,<br>2958,<br>2958,<br>2958,<br>2958,<br>2958,<br>2958,<br>2958,<br>2958,<br>2958,<br>2958,<br>2958,<br>2958,<br>2958,<br>2958,<br>2958,<br>2958,<br>2958,<br>2958,<br>2958,<br>2958,<br>2958,<br>2958,<br>2958,<br>2958,<br>2958,<br>2958,<br>2958,<br>2958,<br>2958,<br>2958,<br>2958,<br>2958,<br>2958,<br>2958,<br>2958,<br>2958,<br>2958,<br>2958,<br>2958,<br>2958,<br>2958,<br>2958,<br>2958,<br>2958,<br>2958,<br>2958,<br>2958,<br>2958,<br>2958,<br>2958,<br>2958,<br>2958,<br>2958,<br>2958,<br>2958,<br>2958,<br>2958,<br>2958,<br>2958,<br>2958,<br>2958, | 2870. 2816. 2816. 2475. 2496. 2213. 2055. 1905. 1814. 1743. (1946.) 1616. 1495. 1411. 1427. 1563. (1502.) 1526. 1482. 1482. 1423. 1388. (1456.) 1388. (1456.) 1336. 1266. 1287. 1223. 1216. (1260.) 1189. | 1325.<br>1397.<br>1317.<br>1261.<br>1196.<br>(1299.)<br>1132.<br>1070.<br>1717.<br>1595.<br>1496.<br>(1402.)<br>1403.<br>1318.<br>1236.<br>1108.<br>(1245.)<br>1017.<br>1017.<br>1017.<br>1017.<br>1017.<br>1017.<br>1017.<br>1017.<br>1017.<br>1017.<br>1017.<br>1017.<br>1017.<br>1017.<br>1017.<br>1017.<br>1017.<br>1017.<br>1017.<br>1017.<br>1017.<br>1017.<br>1017.<br>1017.<br>1017.<br>1017.<br>1017.<br>1017.<br>1017.<br>1017.<br>1017.<br>1017.<br>1017.<br>1017.<br>1017.<br>1017.<br>1017.<br>1017.<br>1017.<br>1017.<br>1017.<br>1017.<br>1017.<br>1017.<br>1017.<br>1017.<br>1017.<br>1017.<br>1017.<br>1017.<br>1017.<br>1017.<br>1017.<br>1017.<br>1017.<br>1017.<br>1017.<br>1017.<br>1017.<br>1017.<br>1017.<br>1017.<br>1017.<br>1017.<br>1017.<br>1017.<br>1017.<br>1017.<br>1017.<br>1017.<br>1017.<br>1017.<br>1017.<br>1017.<br>1017.<br>1017.<br>1017.<br>1017.<br>1017.<br>1017.<br>1017.<br>1017.<br>1017.<br>1017.<br>1017.<br>1017.<br>1017.<br>1017.<br>1017.<br>1017.<br>1017.<br>1017.<br>1017.<br>1017.<br>1017.<br>1017.<br>1017.<br>1017.<br>1017.<br>1017.<br>1017.<br>1017.<br>1017.<br>1017.<br>1017.<br>1017.<br>1017.<br>1017.<br>1017.<br>1017.<br>1017.<br>1017.<br>1017.<br>1017.<br>1017.<br>1017.<br>1017.<br>1017.<br>1017.<br>1017.<br>1017.<br>1017.<br>1017.<br>1017.<br>1017.<br>1017.<br>1017.<br>1017.<br>1017.<br>1017.<br>1017.<br>1017.<br>1017.<br>1017.<br>1017.<br>1017.<br>1017.<br>1017.<br>1017.<br>1017.<br>1017.<br>1017.<br>1017.<br>1017.<br>1017.<br>1017.<br>1017.<br>1017.<br>1017.<br>1017.<br>1017.<br>1017.<br>1017.<br>1017.<br>1017.<br>1017.<br>1017.<br>1017.<br>1017.<br>1017.<br>1017.<br>1017.<br>1017.<br>1017.<br>1017.<br>1017.<br>1017.<br>1017.<br>1017.<br>1017.<br>1017.<br>1017.<br>1017.<br>1017.<br>1017.<br>1017.<br>1017.<br>1017.<br>1017.<br>1017.<br>1017.<br>1017.<br>1017.<br>1017.<br>1017.<br>1017.<br>1017.<br>1017.<br>1017.<br>1017.<br>1017.<br>1017.<br>1017.<br>1017.<br>1017.<br>1017.<br>1017.<br>1017.<br>1017.<br>1017.<br>1017.<br>1017.<br>1017.<br>1017.<br>1017.<br>1017.<br>1017.<br>1017.<br>1017.<br>1017.<br>1017.<br>1017.<br>1017.<br>1017.<br>1017.<br>1017.<br>1017.<br>1017.<br>1017.<br>1017.<br>1017.<br>1017.<br>1017.<br>1017.<br>1017.<br>1017.<br>1017.<br>1017.<br>1017.<br>1017.<br>1017.<br>1017.<br>1017.<br>1017.<br>1017.<br>1017.<br>1017.<br>1017.<br>1017.<br>1017.<br>1017.<br>1017.<br>1017.<br>1017.<br>1017.<br>1017.<br>1017.<br>1017.<br>1017.<br>1017.<br>1017.<br>1017.<br>1017.<br>1017.<br>1017.<br>1017.<br>1017.<br>1017.<br>1017.<br>1017.<br>1017.<br>1017.<br>1017.<br>1017.<br>1017.<br>1017.<br>1017.<br>1017.<br>1017.<br>1017.<br>1017.<br>1017.<br>1017.<br>1017.<br>101 | 1085. 1011. 932. 863. 828. ( 944.) 794. 768. 770. 786. 770. 730. 741. 762. 706. 734. ( 735.) 686. 703. 709. 729. 688. [ 670. 678. 671. 672. 678. 678. 678. 640. 630. 616. | 666. 611. 616. 615. 625.) 625.) 6599. 599. 623. 713. 626.) 651. 610. 594. 6416.) 6593. 592. 591. 605. 604. 604. 604. 604. 604. 604. 604. 604 | \$83.<br>582.<br>697.<br>648.<br>609.<br>628.) (<br>580.<br>573.<br>577.<br>584.) (<br>575.<br>587.) (<br>572.<br>586.<br>587.<br>586.<br>587.<br>588.<br>589.<br>571.<br>572.<br>586.<br>589.<br>589.<br>589.<br>589.<br>570.<br>570.<br>570.<br>570.<br>570.<br>570.<br>570.<br>570.<br>570.<br>570.<br>570.<br>570.<br>570.<br>570.<br>570.<br>570.<br>570.<br>570.<br>570.<br>570.<br>570.<br>570.<br>570.<br>570.<br>570.<br>570.<br>570.<br>570.<br>570.<br>570.<br>570.<br>570.<br>570.<br>570.<br>570.<br>570.<br>570.<br>570.<br>570.<br>570.<br>570.<br>570.<br>570.<br>570.<br>570.<br>570.<br>570.<br>570.<br>570.<br>570.<br>570.<br>570.<br>570.<br>570.<br>570.<br>570.<br>570.<br>570.<br>570.<br>570.<br>570.<br>570.<br>570.<br>570.<br>570.<br>570.<br>570.<br>570.<br>570.<br>570.<br>570.<br>570.<br>570.<br>570.<br>570.<br>570.<br>570.<br>570.<br>570.<br>570.<br>570.<br>570.<br>570.<br>570.<br>570.<br>570.<br>570.<br>570.<br>570.<br>570.<br>570.<br>570.<br>570.<br>570.<br>570.<br>570.<br>570.<br>570.<br>570.<br>570.<br>570.<br>570.<br>570.<br>570.<br>570.<br>570.<br>570.<br>570.<br>570.<br>570.<br>570.<br>570.<br>570.<br>570.<br>570.<br>570.<br>570.<br>570.<br>570.<br>570.<br>570.<br>570.<br>570.<br>570.<br>570.<br>570.<br>570.<br>570.<br>570.<br>570.<br>570.<br>570.<br>570.<br>570.<br>570.<br>570.<br>570.<br>570.<br>570.<br>570.<br>570.<br>570.<br>570.<br>570.<br>570.<br>570.<br>570.<br>570.<br>570.<br>570.<br>570.<br>570.<br>570.<br>570.<br>570.<br>570.<br>570.<br>570.<br>570.<br>570.<br>570.<br>570.<br>570.<br>570.<br>570.<br>570.<br>570.<br>570.<br>570.<br>570.<br>570.<br>570.<br>570.<br>570.<br>570.<br>570.<br>570.<br>570.<br>570.<br>570.<br>570.<br>570.<br>570.<br>570.<br>570.<br>570.<br>570.<br>570.<br>570.<br>570.<br>570.<br>570.<br>570.<br>570.<br>570.<br>570.<br>570.<br>570.<br>570.<br>570.<br>570.<br>570.<br>570.<br>570.<br>570.<br>570.<br>570.<br>570.<br>570.<br>570.<br>570.<br>570.<br>570.<br>570.<br>570.<br>570.<br>570.<br>570.<br>570.<br>570.<br>570.<br>570.<br>570.<br>570.<br>570.<br>570.<br>570.<br>570.<br>570.<br>570.<br>570.<br>570.<br>570.<br>570.<br>570.<br>570.<br>570.<br>570.<br>570.<br>570.<br>570.<br>570.<br>570.<br>570.<br>570.<br>570.<br>570.<br>570.<br>570.<br>570.<br>570.<br>570.<br>570.<br>570.<br>570.<br>570.<br>570.<br>570.<br>570.<br>570.<br>570.<br>570.<br>570.<br>570.<br>570.<br>570.<br>570.<br>570.<br>570.<br>570.<br>570.<br>570.<br>570.<br>570.<br>570.<br>570.<br>570.<br>570.<br>570.<br>570.<br>570.<br>570.<br>570.<br>570.<br>570.<br>570.<br>570.<br>570.<br>570.<br>570.<br>570.<br>570.<br>570.<br>570.<br>570.<br>570.<br>570.<br>570.<br>570.<br>570.<br>570.<br>570.<br>570.<br>570.<br>570.<br>570.<br>570.<br>570.<br>570.<br>570.<br>570.<br>570.<br>570.<br>570 | 619.<br>672.<br>615.<br>565.<br>561.<br>606.<br>763.<br>659.<br>603.<br>6675.<br>630.<br>675.<br>676.<br>678.<br>678.<br>678.<br>678.<br>678.<br>678.<br>678.<br>678.<br>678.<br>678.<br>678.<br>678.<br>678.<br>678.<br>678.<br>678.<br>678.<br>678.<br>678.<br>678.<br>678.<br>678.<br>678.<br>678.<br>678.<br>678.<br>678.<br>678.<br>678.<br>678.<br>678.<br>678.<br>678.<br>678.<br>678.<br>678.<br>678.<br>678.<br>678.<br>678.<br>678.<br>678.<br>678.<br>678.<br>678.<br>678.<br>678.<br>678.<br>678.<br>678.<br>678.<br>678.<br>678.<br>678.<br>678.<br>678.<br>678.<br>678.<br>678.<br>678.<br>678.<br>678.<br>678.<br>678.<br>678.<br>678.<br>678.<br>678.<br>678.<br>678.<br>678.<br>678.<br>678.<br>678.<br>678.<br>678.<br>678.<br>678.<br>678.<br>678.<br>678.<br>678.<br>678.<br>678.<br>678.<br>678.<br>678.<br>678.<br>678.<br>678.<br>678.<br>678.<br>678.<br>678.<br>678.<br>678.<br>678.<br>678.<br>678.<br>678.<br>678.<br>678.<br>678.<br>678.<br>678.<br>678.<br>678.<br>678.<br>678.<br>678.<br>678.<br>678.<br>678.<br>678.<br>678.<br>678.<br>678.<br>678.<br>678.<br>678.<br>678.<br>678.<br>678.<br>678.<br>678.<br>678.<br>678.<br>678.<br>678.<br>678.<br>678.<br>678.<br>678.<br>678.<br>678.<br>678.<br>678.<br>678.<br>678.<br>678.<br>678.<br>678.<br>678.<br>678.<br>678.<br>678.<br>678.<br>678.<br>678.<br>678.<br>678.<br>678.<br>678.<br>678.<br>678.<br>678.<br>678.<br>678.<br>678.<br>678.<br>678.<br>678.<br>678.<br>678.<br>678.<br>678.<br>678.<br>678.<br>678.<br>678.<br>678.<br>678.<br>678.<br>678.<br>678.<br>678.<br>678.<br>678.<br>678.<br>678.<br>678.<br>678.<br>678.<br>678.<br>678.<br>678.<br>678.<br>678.<br>678.<br>678.<br>678.<br>678.<br>678.<br>678.<br>678.<br>678.<br>678.<br>678.<br>678.<br>678.<br>678.<br>678.<br>678.<br>678.<br>678.<br>678.<br>678.<br>678.<br>678.<br>678.<br>678.<br>678.<br>678.<br>678.<br>678.<br>678.<br>678.<br>678.<br>678.<br>678.<br>678.<br>678.<br>678.<br>678.<br>678.<br>678.<br>678.<br>678.<br>678.<br>678.<br>678.<br>678.<br>678.<br>678.<br>678.<br>678.<br>678.<br>678.<br>678.<br>678.<br>678.<br>678.<br>678.<br>678.<br>678.<br>678.<br>678.<br>678.<br>678.<br>678.<br>678.<br>678.<br>678.<br>678.<br>678.<br>678.<br>678.<br>678.<br>678.<br>678.<br>678.<br>678.<br>678.<br>678.<br>678.<br>678.<br>678.<br>678.<br>678.<br>678.<br>678.<br>678.<br>678.<br>678.<br>678.<br>678.<br>678.<br>678.<br>678.<br>678.<br>678.<br>678.<br>678.<br>678.<br>678.<br>678.<br>678.<br>678.<br>678.<br>678.<br>678.<br>678.<br>678.<br>678.<br>678.<br>678.<br>678.<br>678.<br>678.<br>678.<br>678.<br>678.<br>678.<br>678.<br>678.<br>678.<br>678.<br>678.<br>678.<br>678.<br>678.<br>678.<br>678.<br>678.<br>678.<br>678.<br>678.<br>678.<br>678.<br>678.<br>678.<br>678.<br>678.<br>678.<br>678.<br>678.<br>678.<br>678. | 585.<br>554.<br>550.<br>681.<br>623.<br>599.<br>548.<br>548.<br>548.<br>1092.<br>( 720.)<br>1044.<br>943.<br>957.<br>978.<br>901.<br>( 965.)<br>882.<br>830.<br>758. | 1517.<br>1491.<br>1529.<br>2239.<br>2242.<br>(1808.)<br>2191.<br>2191.<br>2197.<br>2099.<br>2788.<br>2854.<br>(2411.)<br>2941.<br>2941.<br>3216.<br>3036.<br>2842.<br>(2996.)<br>2659.<br>2536.<br>2524.<br>2529.<br>2536.<br>2529.<br>2656.<br>2656.<br>2483.<br>2295. | 1742. 16477. 1645. 1628. 1506. 1640.) 1602. 1642. 1601. 1603. 1679. ( 1625.) 1642. 1967. 1963. ( 1811.) 2045. 1912. 1947. 2033. 1926. 1977.) 1863. 2053. 2319. 2241. |
| 31                                                                      | 1948.<br>1844.<br>( 1875. )                                                                                                                                                                                                              | ) ( 3194.)                                                                                                                                                                          | 3195.<br>3042.<br>( 2967.                                                                                                                                                                                                                                                                                                                                                                                                                                                                                                                                                                                                                                                                                                                                                                                                                                                                                                                                                                                                                                                                                                                                                                                                                                                                                                                                                                                                                                                                                                                                                                                                                                                                                                                                                                                                                                                                                                                                                                                                                                                                                                                                                                                                                                                                                                                                                                                                                                                                                                                                                                                                                                                                                                                                                                                                                                                                                                                                                                                                                                                                                                                                                              | 1345.<br>) [ 1289. ]                                                                                                                                                                                      | 815.<br>835.<br>( 832.)                                                                                                                                                                                                                                                                                                                                                                                                                                                                                                                                                                                                                                                                                                                                                                                                                                                                                                                                                                                                                                                                                                                                                                                                                                                                                                                                                                                                                                                                                                                                                                                                                                                                                                                                                                                                                                                                                                                                                                                                                                                                                                                                                                                                                                                                                                                                                                                                                                                                                                                                                                                                                                                                                                              | 711.<br>( 650.)                                                                                                                                                           | 599.<br>583.<br>( 593.) (                                                                                                                    | 660.<br>606.) (                                                                                                                                                                                                                                                                                                                                                                                                                                                                                                                                                                                                                                                                                                                                                                                                                                                                                                                                                                                                                                                                                                                                                                                                                                                                                                                                                                                                                                                                                                                                                                                                                                                                                                                                                                                                                                                                                                                                                                                                                                                                                                                                                                                                                                                                                                                                                                                                                                                                                                                                                                                                                                                                                                                                                                                                                       | 554.)                                                                                                                                                                                                                                                                                                                                                                                                                                                                                                                                                                                                                                                                                                                                                                                                                                                                                                                                                                                                                                                                                                                                                                                                                                                                                                                                                                                                                                                                                                                                                                                                                                                                                                                                                                                                                                                                                                                                                                                                                                                                                                                                                                                                                                                                                                                                                                                                                                                                                                                                                                                                                                                                                                                                                                                                                                 | 1296.<br>(1311.)                                                                                                                                                     | ( 1735. )                                                                                                                                                                                                                                                               | 3226.<br>( 2923.)                                                                                                                                                    |
| ror.                                                                    | 86398.                                                                                                                                                                                                                                   | 96275.                                                                                                                                                                              | 86492.                                                                                                                                                                                                                                                                                                                                                                                                                                                                                                                                                                                                                                                                                                                                                                                                                                                                                                                                                                                                                                                                                                                                                                                                                                                                                                                                                                                                                                                                                                                                                                                                                                                                                                                                                                                                                                                                                                                                                                                                                                                                                                                                                                                                                                                                                                                                                                                                                                                                                                                                                                                                                                                                                                                                                                                                                                                                                                                                                                                                                                                                                                                                                                                 | 50478.                                                                                                                                                                                                    | 34428.                                                                                                                                                                                                                                                                                                                                                                                                                                                                                                                                                                                                                                                                                                                                                                                                                                                                                                                                                                                                                                                                                                                                                                                                                                                                                                                                                                                                                                                                                                                                                                                                                                                                                                                                                                                                                                                                                                                                                                                                                                                                                                                                                                                                                                                                                                                                                                                                                                                                                                                                                                                                                                                                                                                               | 22443.                                                                                                                                                                    | 19003.                                                                                                                                       | 18369.                                                                                                                                                                                                                                                                                                                                                                                                                                                                                                                                                                                                                                                                                                                                                                                                                                                                                                                                                                                                                                                                                                                                                                                                                                                                                                                                                                                                                                                                                                                                                                                                                                                                                                                                                                                                                                                                                                                                                                                                                                                                                                                                                                                                                                                                                                                                                                                                                                                                                                                                                                                                                                                                                                                                                                                                                                | 18647.                                                                                                                                                                                                                                                                                                                                                                                                                                                                                                                                                                                                                                                                                                                                                                                                                                                                                                                                                                                                                                                                                                                                                                                                                                                                                                                                                                                                                                                                                                                                                                                                                                                                                                                                                                                                                                                                                                                                                                                                                                                                                                                                                                                                                                                                                                                                                                                                                                                                                                                                                                                                                                                                                                                                                                                                                                | 26981.                                                                                                                                                               | 69819.                                                                                                                                                                                                                                                                  | 64002.                                                                                                                                                               |
| HEAN                                                                    | 2787.                                                                                                                                                                                                                                    | 3438.                                                                                                                                                                               | 2790.                                                                                                                                                                                                                                                                                                                                                                                                                                                                                                                                                                                                                                                                                                                                                                                                                                                                                                                                                                                                                                                                                                                                                                                                                                                                                                                                                                                                                                                                                                                                                                                                                                                                                                                                                                                                                                                                                                                                                                                                                                                                                                                                                                                                                                                                                                                                                                                                                                                                                                                                                                                                                                                                                                                                                                                                                                                                                                                                                                                                                                                                                                                                                                                  | 1683.                                                                                                                                                                                                     | 1111.                                                                                                                                                                                                                                                                                                                                                                                                                                                                                                                                                                                                                                                                                                                                                                                                                                                                                                                                                                                                                                                                                                                                                                                                                                                                                                                                                                                                                                                                                                                                                                                                                                                                                                                                                                                                                                                                                                                                                                                                                                                                                                                                                                                                                                                                                                                                                                                                                                                                                                                                                                                                                                                                                                                                | 748.                                                                                                                                                                      | 613.                                                                                                                                         | 593.                                                                                                                                                                                                                                                                                                                                                                                                                                                                                                                                                                                                                                                                                                                                                                                                                                                                                                                                                                                                                                                                                                                                                                                                                                                                                                                                                                                                                                                                                                                                                                                                                                                                                                                                                                                                                                                                                                                                                                                                                                                                                                                                                                                                                                                                                                                                                                                                                                                                                                                                                                                                                                                                                                                                                                                                                                  | 622.                                                                                                                                                                                                                                                                                                                                                                                                                                                                                                                                                                                                                                                                                                                                                                                                                                                                                                                                                                                                                                                                                                                                                                                                                                                                                                                                                                                                                                                                                                                                                                                                                                                                                                                                                                                                                                                                                                                                                                                                                                                                                                                                                                                                                                                                                                                                                                                                                                                                                                                                                                                                                                                                                                                                                                                                                                  | 870.                                                                                                                                                                 | 2327.                                                                                                                                                                                                                                                                   | 2065.                                                                                                                                                                |
| NRX.                                                                    | 5933.                                                                                                                                                                                                                                    | 7529.                                                                                                                                                                               | 3270.                                                                                                                                                                                                                                                                                                                                                                                                                                                                                                                                                                                                                                                                                                                                                                                                                                                                                                                                                                                                                                                                                                                                                                                                                                                                                                                                                                                                                                                                                                                                                                                                                                                                                                                                                                                                                                                                                                                                                                                                                                                                                                                                                                                                                                                                                                                                                                                                                                                                                                                                                                                                                                                                                                                                                                                                                                                                                                                                                                                                                                                                                                                                                                                  | 2870.                                                                                                                                                                                                     | 1717.                                                                                                                                                                                                                                                                                                                                                                                                                                                                                                                                                                                                                                                                                                                                                                                                                                                                                                                                                                                                                                                                                                                                                                                                                                                                                                                                                                                                                                                                                                                                                                                                                                                                                                                                                                                                                                                                                                                                                                                                                                                                                                                                                                                                                                                                                                                                                                                                                                                                                                                                                                                                                                                                                                                                | 1085.                                                                                                                                                                     | 713.                                                                                                                                         | 697.                                                                                                                                                                                                                                                                                                                                                                                                                                                                                                                                                                                                                                                                                                                                                                                                                                                                                                                                                                                                                                                                                                                                                                                                                                                                                                                                                                                                                                                                                                                                                                                                                                                                                                                                                                                                                                                                                                                                                                                                                                                                                                                                                                                                                                                                                                                                                                                                                                                                                                                                                                                                                                                                                                                                                                                                                                  | 796.                                                                                                                                                                                                                                                                                                                                                                                                                                                                                                                                                                                                                                                                                                                                                                                                                                                                                                                                                                                                                                                                                                                                                                                                                                                                                                                                                                                                                                                                                                                                                                                                                                                                                                                                                                                                                                                                                                                                                                                                                                                                                                                                                                                                                                                                                                                                                                                                                                                                                                                                                                                                                                                                                                                                                                                                                                  | 1416.                                                                                                                                                                | 3216.                                                                                                                                                                                                                                                                   | 3311.                                                                                                                                                                |
|                                                                         |                                                                                                                                                                                                                                          |                                                                                                                                                                                     | 2.00                                                                                                                                                                                                                                                                                                                                                                                                                                                                                                                                                                                                                                                                                                                                                                                                                                                                                                                                                                                                                                                                                                                                                                                                                                                                                                                                                                                                                                                                                                                                                                                                                                                                                                                                                                                                                                                                                                                                                                                                                                                                                                                                                                                                                                                                                                                                                                                                                                                                                                                                                                                                                                                                                                                                                                                                                                                                                                                                                                                                                                                                                                                                                                                   |                                                                                                                                                                                                           | 907                                                                                                                                                                                                                                                                                                                                                                                                                                                                                                                                                                                                                                                                                                                                                                                                                                                                                                                                                                                                                                                                                                                                                                                                                                                                                                                                                                                                                                                                                                                                                                                                                                                                                                                                                                                                                                                                                                                                                                                                                                                                                                                                                                                                                                                                                                                                                                                                                                                                                                                                                                                                                                                                                                                                  | 414                                                                                                                                                                       | 607                                                                                                                                          | E 4 1                                                                                                                                                                                                                                                                                                                                                                                                                                                                                                                                                                                                                                                                                                                                                                                                                                                                                                                                                                                                                                                                                                                                                                                                                                                                                                                                                                                                                                                                                                                                                                                                                                                                                                                                                                                                                                                                                                                                                                                                                                                                                                                                                                                                                                                                                                                                                                                                                                                                                                                                                                                                                                                                                                                                                                                                                                 | 663                                                                                                                                                                                                                                                                                                                                                                                                                                                                                                                                                                                                                                                                                                                                                                                                                                                                                                                                                                                                                                                                                                                                                                                                                                                                                                                                                                                                                                                                                                                                                                                                                                                                                                                                                                                                                                                                                                                                                                                                                                                                                                                                                                                                                                                                                                                                                                                                                                                                                                                                                                                                                                                                                                                                                                                                                                   | 649                                                                                                                                                                  | 1449                                                                                                                                                                                                                                                                    | 1504                                                                                                                                                                 |