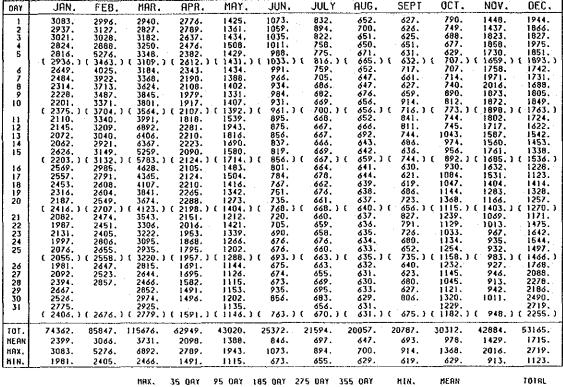

## (2)-2 Ashaninga

HIN.

ASHANINGA DAILY DISCHARGE

|                                                                         | DAILY                                                                                                                                                                                                                                    | DISCH                                                                                                                                                                               | ARGE                                                                                                                                                                                                                                                                                                                                                                                                                                                                                                                                                                                                                                                                                                                                                                                                                                                                                                                                                                                                                                                                                                                                                                                                                                                                                                                                                                                                                                                                                                                                                                                                                                                                                                                                                                                                                                                                                                                                                                                                                                                                                                                                                                                                                                                                                                                                                                                                                                                                                                                                                                                                                                                                                                                                                                                                                                                                                                                                                                                                                                                                                                                                                                                   | TABLE                                                                                                                                                                                                     | (С.                                                                                                                                                                                                                                                                                                                                                                                                                                                                                                                                                                                                                                                                                                                                                                                                                                                                                                                                                                                                                                                                                                                                                                                                                                                                                                                                                                                                                                                                                                                                                                                                                                                                                                                                                                                                                                                                                                                                                                                                                                                                                                                                                                                                                                                                                                                                                                                                                                                                                                                                                                                                                                                                                                                                  | A. ≕                                                                                                                                                                      | 107780                                                                                                                                       | KM <sup>2</sup> )                                                                                                                                                                                                                                                                                                                                                                                                                                                                                                                                                                                                                                                                                                                                                                                                                                                                                                                                                                                                                                                                                                                                                                                                                                                                                                                                                                                                                                                                                                                                                                                                                                                                                                                                                                                                                                                                                                                                                                                                                                                                                                                                                                                                                                                                                                                                                                                                                                                                                                                                                                                                                                                                                                                                                                                                                     | (UN                                                                                                                                                                                                                                                                                                                                                                                                                                                                                                                                                                                                                                                                                                                                                                                                                                                                                                                                                                                                                                                                                                                                                                                                                                                                                                                                                                                                                                                                                                                                                                                                                                                                                                                                                                                                                                                                                                                                                                                                                                                                                                                                                                                                                                                                                                                                                                                                                                                                                                                                                                                                                                                                                                                                                                                                                                   | II:M3                                                                                                                                                                | /\$]                                                                                                                                                                                                                                                                    | 1951                                                                                                                                                                 |
|-------------------------------------------------------------------------|------------------------------------------------------------------------------------------------------------------------------------------------------------------------------------------------------------------------------------------|-------------------------------------------------------------------------------------------------------------------------------------------------------------------------------------|----------------------------------------------------------------------------------------------------------------------------------------------------------------------------------------------------------------------------------------------------------------------------------------------------------------------------------------------------------------------------------------------------------------------------------------------------------------------------------------------------------------------------------------------------------------------------------------------------------------------------------------------------------------------------------------------------------------------------------------------------------------------------------------------------------------------------------------------------------------------------------------------------------------------------------------------------------------------------------------------------------------------------------------------------------------------------------------------------------------------------------------------------------------------------------------------------------------------------------------------------------------------------------------------------------------------------------------------------------------------------------------------------------------------------------------------------------------------------------------------------------------------------------------------------------------------------------------------------------------------------------------------------------------------------------------------------------------------------------------------------------------------------------------------------------------------------------------------------------------------------------------------------------------------------------------------------------------------------------------------------------------------------------------------------------------------------------------------------------------------------------------------------------------------------------------------------------------------------------------------------------------------------------------------------------------------------------------------------------------------------------------------------------------------------------------------------------------------------------------------------------------------------------------------------------------------------------------------------------------------------------------------------------------------------------------------------------------------------------------------------------------------------------------------------------------------------------------------------------------------------------------------------------------------------------------------------------------------------------------------------------------------------------------------------------------------------------------------------------------------------------------------------------------------------------------|-----------------------------------------------------------------------------------------------------------------------------------------------------------------------------------------------------------|--------------------------------------------------------------------------------------------------------------------------------------------------------------------------------------------------------------------------------------------------------------------------------------------------------------------------------------------------------------------------------------------------------------------------------------------------------------------------------------------------------------------------------------------------------------------------------------------------------------------------------------------------------------------------------------------------------------------------------------------------------------------------------------------------------------------------------------------------------------------------------------------------------------------------------------------------------------------------------------------------------------------------------------------------------------------------------------------------------------------------------------------------------------------------------------------------------------------------------------------------------------------------------------------------------------------------------------------------------------------------------------------------------------------------------------------------------------------------------------------------------------------------------------------------------------------------------------------------------------------------------------------------------------------------------------------------------------------------------------------------------------------------------------------------------------------------------------------------------------------------------------------------------------------------------------------------------------------------------------------------------------------------------------------------------------------------------------------------------------------------------------------------------------------------------------------------------------------------------------------------------------------------------------------------------------------------------------------------------------------------------------------------------------------------------------------------------------------------------------------------------------------------------------------------------------------------------------------------------------------------------------------------------------------------------------------------------------------------------------|---------------------------------------------------------------------------------------------------------------------------------------------------------------------------|----------------------------------------------------------------------------------------------------------------------------------------------|---------------------------------------------------------------------------------------------------------------------------------------------------------------------------------------------------------------------------------------------------------------------------------------------------------------------------------------------------------------------------------------------------------------------------------------------------------------------------------------------------------------------------------------------------------------------------------------------------------------------------------------------------------------------------------------------------------------------------------------------------------------------------------------------------------------------------------------------------------------------------------------------------------------------------------------------------------------------------------------------------------------------------------------------------------------------------------------------------------------------------------------------------------------------------------------------------------------------------------------------------------------------------------------------------------------------------------------------------------------------------------------------------------------------------------------------------------------------------------------------------------------------------------------------------------------------------------------------------------------------------------------------------------------------------------------------------------------------------------------------------------------------------------------------------------------------------------------------------------------------------------------------------------------------------------------------------------------------------------------------------------------------------------------------------------------------------------------------------------------------------------------------------------------------------------------------------------------------------------------------------------------------------------------------------------------------------------------------------------------------------------------------------------------------------------------------------------------------------------------------------------------------------------------------------------------------------------------------------------------------------------------------------------------------------------------------------------------------------------------------------------------------------------------------------------------------------------------|---------------------------------------------------------------------------------------------------------------------------------------------------------------------------------------------------------------------------------------------------------------------------------------------------------------------------------------------------------------------------------------------------------------------------------------------------------------------------------------------------------------------------------------------------------------------------------------------------------------------------------------------------------------------------------------------------------------------------------------------------------------------------------------------------------------------------------------------------------------------------------------------------------------------------------------------------------------------------------------------------------------------------------------------------------------------------------------------------------------------------------------------------------------------------------------------------------------------------------------------------------------------------------------------------------------------------------------------------------------------------------------------------------------------------------------------------------------------------------------------------------------------------------------------------------------------------------------------------------------------------------------------------------------------------------------------------------------------------------------------------------------------------------------------------------------------------------------------------------------------------------------------------------------------------------------------------------------------------------------------------------------------------------------------------------------------------------------------------------------------------------------------------------------------------------------------------------------------------------------------------------------------------------------------------------------------------------------------------------------------------------------------------------------------------------------------------------------------------------------------------------------------------------------------------------------------------------------------------------------------------------------------------------------------------------------------------------------------------------------------------------------------------------------------------------------------------------------|----------------------------------------------------------------------------------------------------------------------------------------------------------------------|-------------------------------------------------------------------------------------------------------------------------------------------------------------------------------------------------------------------------------------------------------------------------|----------------------------------------------------------------------------------------------------------------------------------------------------------------------|
| DRY                                                                     | JAN.                                                                                                                                                                                                                                     | FEB.                                                                                                                                                                                | MAR.                                                                                                                                                                                                                                                                                                                                                                                                                                                                                                                                                                                                                                                                                                                                                                                                                                                                                                                                                                                                                                                                                                                                                                                                                                                                                                                                                                                                                                                                                                                                                                                                                                                                                                                                                                                                                                                                                                                                                                                                                                                                                                                                                                                                                                                                                                                                                                                                                                                                                                                                                                                                                                                                                                                                                                                                                                                                                                                                                                                                                                                                                                                                                                                   | APR.                                                                                                                                                                                                      | MAY.                                                                                                                                                                                                                                                                                                                                                                                                                                                                                                                                                                                                                                                                                                                                                                                                                                                                                                                                                                                                                                                                                                                                                                                                                                                                                                                                                                                                                                                                                                                                                                                                                                                                                                                                                                                                                                                                                                                                                                                                                                                                                                                                                                                                                                                                                                                                                                                                                                                                                                                                                                                                                                                                                                                                 | JUN.                                                                                                                                                                      | JULY                                                                                                                                         | AUG.                                                                                                                                                                                                                                                                                                                                                                                                                                                                                                                                                                                                                                                                                                                                                                                                                                                                                                                                                                                                                                                                                                                                                                                                                                                                                                                                                                                                                                                                                                                                                                                                                                                                                                                                                                                                                                                                                                                                                                                                                                                                                                                                                                                                                                                                                                                                                                                                                                                                                                                                                                                                                                                                                                                                                                                                                                  | SEPT                                                                                                                                                                                                                                                                                                                                                                                                                                                                                                                                                                                                                                                                                                                                                                                                                                                                                                                                                                                                                                                                                                                                                                                                                                                                                                                                                                                                                                                                                                                                                                                                                                                                                                                                                                                                                                                                                                                                                                                                                                                                                                                                                                                                                                                                                                                                                                                                                                                                                                                                                                                                                                                                                                                                                                                                                                  | OCT.                                                                                                                                                                 | NOV.                                                                                                                                                                                                                                                                    | DEC.                                                                                                                                                                 |
| 08Y<br>123345<br>678910<br>111233145<br>1171189<br>20 212234<br>2171289 | 2557.<br>2846.<br>2738.<br>2686.<br>2789.<br>2723.<br>2898.<br>5933.<br>3791.<br>3412.<br>3721.<br>3479.<br>3212.<br>(3483.)<br>2446.<br>2830.<br>2646.<br>2830.<br>2646.<br>2830.<br>2646.<br>2830.<br>2646.<br>2830.<br>2646.<br>2830. | FEB.  1737, 1633, 1828, 1986, 2199, 161877, 2151, 2412, 2663, 2777, 2930, 16356, 3568, 3568, 7529, 4240, 16366, 5722, 4561, 4263, 4261, 4022, 3755, 3328, 16305, 13259, 3162, 3162, | 3033,<br>3064,<br>2903,<br>2761,<br>2593,<br>(2871,<br>2432,<br>2432,<br>2432,<br>2432,<br>2442,<br>(2497,<br>2733,<br>2630,<br>2711,<br>2722,<br>2715,<br>(2702,<br>2734,<br>3270,<br>3117,<br>32953,<br>2773,<br>(2698,<br>2949,<br>2958,<br>2958,<br>2742,<br>2734,<br>2737,<br>(2698,<br>2958,<br>2958,<br>2958,<br>2958,<br>2958,<br>2958,<br>2958,<br>2958,<br>2958,<br>2958,<br>2958,<br>2958,<br>2958,<br>2958,<br>2958,<br>2958,<br>2958,<br>2958,<br>2958,<br>2958,<br>2958,<br>2958,<br>2958,<br>2958,<br>2958,<br>2958,<br>2958,<br>2958,<br>2958,<br>2958,<br>2958,<br>2958,<br>2958,<br>2958,<br>2958,<br>2958,<br>2958,<br>2958,<br>2958,<br>2958,<br>2958,<br>2958,<br>2958,<br>2958,<br>2958,<br>2958,<br>2958,<br>2958,<br>2958,<br>2958,<br>2958,<br>2958,<br>2958,<br>2958,<br>2958,<br>2958,<br>2958,<br>2958,<br>2958,<br>2958,<br>2958,<br>2958,<br>2958,<br>2958,<br>2958,<br>2958,<br>2958,<br>2958,<br>2958,<br>2958,<br>2958,<br>2958,<br>2958,<br>2958,<br>2958,<br>2958,<br>2958,<br>2958,<br>2958,<br>2958,<br>2958,<br>2958,<br>2958,<br>2958,<br>2958,<br>2958,<br>2958,<br>2958,<br>2958,<br>2958,<br>2958,<br>2958,<br>2958,<br>2958,<br>2958,<br>2958,<br>2958,<br>2958,<br>2958,<br>2958,<br>2958,<br>2958,<br>2958,<br>2958,<br>2958,<br>2958,<br>2958,<br>2958,<br>2958,<br>2958,<br>2958,<br>2958,<br>2958,<br>2958,<br>2958,<br>2958,<br>2958,<br>2958,<br>2958,<br>2958,<br>2958,<br>2958,<br>2958,<br>2958,<br>2958,<br>2958,<br>2958,<br>2958,<br>2958,<br>2958,<br>2958,<br>2958,<br>2958,<br>2958,<br>2958,<br>2958,<br>2958,<br>2958,<br>2958,<br>2958,<br>2958,<br>2958,<br>2958,<br>2958,<br>2958,<br>2958,<br>2958,<br>2958,<br>2958,<br>2958,<br>2958,<br>2958,<br>2958,<br>2958,<br>2958,<br>2958,<br>2958,<br>2958,<br>2958,<br>2958,<br>2958,<br>2958,<br>2958,<br>2958,<br>2958,<br>2958,<br>2958,<br>2958,<br>2958,<br>2958,<br>2958,<br>2958,<br>2958,<br>2958,<br>2958,<br>2958,<br>2958,<br>2958,<br>2958,<br>2958,<br>2958,<br>2958,<br>2958,<br>2958,<br>2958,<br>2958,<br>2958,<br>2958,<br>2958,<br>2958,<br>2958,<br>2958,<br>2958,<br>2958,<br>2958,<br>2958,<br>2958,<br>2958,<br>2958,<br>2958,<br>2958,<br>2958,<br>2958,<br>2958,<br>2958,<br>2958,<br>2958,<br>2958,<br>2958,<br>2958,<br>2958,<br>2958,<br>2958,<br>2958,<br>2958,<br>2958,<br>2958,<br>2958,<br>2958,<br>2958,<br>2958,<br>2958,<br>2958,<br>2958,<br>2958,<br>2958,<br>2958,<br>2958,<br>2958,<br>2958,<br>2958,<br>2958,<br>2958,<br>2958,<br>2958,<br>2958,<br>2958,<br>2958,<br>2958,<br>2958,<br>2958,<br>2958,<br>2958,<br>2958,<br>2958,<br>2958,<br>2958,<br>2958,<br>2958,<br>2958,<br>2958,<br>2958,<br>2958,<br>2958,<br>2958,<br>2958,<br>2958,<br>2958,<br>2958,<br>2958,<br>2958,<br>2958,<br>2958,<br>2958,<br>2958,<br>2958,<br>2958,<br>2958,<br>2958,<br>2958,<br>2958,<br>2958,<br>2958,<br>2958,<br>2958,<br>2958,<br>2958,<br>2958,<br>2958,<br>2958,<br>2958,<br>2958,<br>2958,<br>2958,<br>2958,<br>2958,<br>2958,<br>2958,<br>2958,<br>2958,<br>2958,<br>2958,<br>2958,<br>2958,<br>2958,<br>2958,<br>2958,<br>2958,<br>2958,<br>2958,<br>2958,<br>2958,<br>2958,<br>2958,<br>2958,<br>2958,<br>2958,<br>2958,<br>2958, | 2870. 2816. 2816. 2475. 2496. 2213. 2055. 1905. 1814. 1743. (1946.) 1616. 1495. 1411. 1427. 1563. (1502.) 1526. 1482. 1482. 1423. 1388. (1456.) 1388. (1456.) 1336. 1266. 1287. 1223. 1216. (1260.) 1189. | 1325.<br>1397.<br>1317.<br>1261.<br>1196.<br>(1299.)<br>1132.<br>1070.<br>1717.<br>1595.<br>1496.<br>(1402.)<br>1403.<br>1318.<br>1236.<br>1108.<br>(1245.)<br>1017.<br>1017.<br>1017.<br>1017.<br>1017.<br>1017.<br>1017.<br>1017.<br>1017.<br>1017.<br>1017.<br>1017.<br>1017.<br>1017.<br>1017.<br>1017.<br>1017.<br>1017.<br>1017.<br>1017.<br>1017.<br>1017.<br>1017.<br>1017.<br>1017.<br>1017.<br>1017.<br>1017.<br>1017.<br>1017.<br>1017.<br>1017.<br>1017.<br>1017.<br>1017.<br>1017.<br>1017.<br>1017.<br>1017.<br>1017.<br>1017.<br>1017.<br>1017.<br>1017.<br>1017.<br>1017.<br>1017.<br>1017.<br>1017.<br>1017.<br>1017.<br>1017.<br>1017.<br>1017.<br>1017.<br>1017.<br>1017.<br>1017.<br>1017.<br>1017.<br>1017.<br>1017.<br>1017.<br>1017.<br>1017.<br>1017.<br>1017.<br>1017.<br>1017.<br>1017.<br>1017.<br>1017.<br>1017.<br>1017.<br>1017.<br>1017.<br>1017.<br>1017.<br>1017.<br>1017.<br>1017.<br>1017.<br>1017.<br>1017.<br>1017.<br>1017.<br>1017.<br>1017.<br>1017.<br>1017.<br>1017.<br>1017.<br>1017.<br>1017.<br>1017.<br>1017.<br>1017.<br>1017.<br>1017.<br>1017.<br>1017.<br>1017.<br>1017.<br>1017.<br>1017.<br>1017.<br>1017.<br>1017.<br>1017.<br>1017.<br>1017.<br>1017.<br>1017.<br>1017.<br>1017.<br>1017.<br>1017.<br>1017.<br>1017.<br>1017.<br>1017.<br>1017.<br>1017.<br>1017.<br>1017.<br>1017.<br>1017.<br>1017.<br>1017.<br>1017.<br>1017.<br>1017.<br>1017.<br>1017.<br>1017.<br>1017.<br>1017.<br>1017.<br>1017.<br>1017.<br>1017.<br>1017.<br>1017.<br>1017.<br>1017.<br>1017.<br>1017.<br>1017.<br>1017.<br>1017.<br>1017.<br>1017.<br>1017.<br>1017.<br>1017.<br>1017.<br>1017.<br>1017.<br>1017.<br>1017.<br>1017.<br>1017.<br>1017.<br>1017.<br>1017.<br>1017.<br>1017.<br>1017.<br>1017.<br>1017.<br>1017.<br>1017.<br>1017.<br>1017.<br>1017.<br>1017.<br>1017.<br>1017.<br>1017.<br>1017.<br>1017.<br>1017.<br>1017.<br>1017.<br>1017.<br>1017.<br>1017.<br>1017.<br>1017.<br>1017.<br>1017.<br>1017.<br>1017.<br>1017.<br>1017.<br>1017.<br>1017.<br>1017.<br>1017.<br>1017.<br>1017.<br>1017.<br>1017.<br>1017.<br>1017.<br>1017.<br>1017.<br>1017.<br>1017.<br>1017.<br>1017.<br>1017.<br>1017.<br>1017.<br>1017.<br>1017.<br>1017.<br>1017.<br>1017.<br>1017.<br>1017.<br>1017.<br>1017.<br>1017.<br>1017.<br>1017.<br>1017.<br>1017.<br>1017.<br>1017.<br>1017.<br>1017.<br>1017.<br>1017.<br>1017.<br>1017.<br>1017.<br>1017.<br>1017.<br>1017.<br>1017.<br>1017.<br>1017.<br>1017.<br>1017.<br>1017.<br>1017.<br>1017.<br>1017.<br>1017.<br>1017.<br>1017.<br>1017.<br>1017.<br>1017.<br>1017.<br>1017.<br>1017.<br>1017.<br>1017.<br>1017.<br>1017.<br>1017.<br>1017.<br>1017.<br>1017.<br>1017.<br>1017.<br>1017.<br>1017.<br>1017.<br>1017.<br>1017.<br>1017.<br>101 | 1085. 1011. 932. 863. 828. ( 944.) 794. 768. 770. 786. 770. 730. 741. 762. 706. 734. ( 735.) 686. 703. 709. 729. 688. [ 670. 678. 671. 672. 678. 678. 678. 640. 630. 616. | 666. 611. 616. 615. 625.) 625.) 6599. 599. 623. 713. 626.) 651. 610. 594. 6416.) 6593. 592. 591. 605. 604. 604. 604. 604. 604. 604. 604. 604 | \$83.<br>582.<br>697.<br>648.<br>609.<br>628.) (<br>580.<br>573.<br>577.<br>584.) (<br>575.<br>587.) (<br>572.<br>586.<br>587.<br>586.<br>587.<br>588.<br>589.<br>571.<br>572.<br>586.<br>589.<br>589.<br>589.<br>589.<br>570.<br>570.<br>570.<br>570.<br>570.<br>570.<br>570.<br>570.<br>570.<br>570.<br>570.<br>570.<br>570.<br>570.<br>570.<br>570.<br>570.<br>570.<br>570.<br>570.<br>570.<br>570.<br>570.<br>570.<br>570.<br>570.<br>570.<br>570.<br>570.<br>570.<br>570.<br>570.<br>570.<br>570.<br>570.<br>570.<br>570.<br>570.<br>570.<br>570.<br>570.<br>570.<br>570.<br>570.<br>570.<br>570.<br>570.<br>570.<br>570.<br>570.<br>570.<br>570.<br>570.<br>570.<br>570.<br>570.<br>570.<br>570.<br>570.<br>570.<br>570.<br>570.<br>570.<br>570.<br>570.<br>570.<br>570.<br>570.<br>570.<br>570.<br>570.<br>570.<br>570.<br>570.<br>570.<br>570.<br>570.<br>570.<br>570.<br>570.<br>570.<br>570.<br>570.<br>570.<br>570.<br>570.<br>570.<br>570.<br>570.<br>570.<br>570.<br>570.<br>570.<br>570.<br>570.<br>570.<br>570.<br>570.<br>570.<br>570.<br>570.<br>570.<br>570.<br>570.<br>570.<br>570.<br>570.<br>570.<br>570.<br>570.<br>570.<br>570.<br>570.<br>570.<br>570.<br>570.<br>570.<br>570.<br>570.<br>570.<br>570.<br>570.<br>570.<br>570.<br>570.<br>570.<br>570.<br>570.<br>570.<br>570.<br>570.<br>570.<br>570.<br>570.<br>570.<br>570.<br>570.<br>570.<br>570.<br>570.<br>570.<br>570.<br>570.<br>570.<br>570.<br>570.<br>570.<br>570.<br>570.<br>570.<br>570.<br>570.<br>570.<br>570.<br>570.<br>570.<br>570.<br>570.<br>570.<br>570.<br>570.<br>570.<br>570.<br>570.<br>570.<br>570.<br>570.<br>570.<br>570.<br>570.<br>570.<br>570.<br>570.<br>570.<br>570.<br>570.<br>570.<br>570.<br>570.<br>570.<br>570.<br>570.<br>570.<br>570.<br>570.<br>570.<br>570.<br>570.<br>570.<br>570.<br>570.<br>570.<br>570.<br>570.<br>570.<br>570.<br>570.<br>570.<br>570.<br>570.<br>570.<br>570.<br>570.<br>570.<br>570.<br>570.<br>570.<br>570.<br>570.<br>570.<br>570.<br>570.<br>570.<br>570.<br>570.<br>570.<br>570.<br>570.<br>570.<br>570.<br>570.<br>570.<br>570.<br>570.<br>570.<br>570.<br>570.<br>570.<br>570.<br>570.<br>570.<br>570.<br>570.<br>570.<br>570.<br>570.<br>570.<br>570.<br>570.<br>570.<br>570.<br>570.<br>570.<br>570.<br>570.<br>570.<br>570.<br>570.<br>570.<br>570.<br>570.<br>570.<br>570.<br>570.<br>570.<br>570.<br>570.<br>570.<br>570.<br>570.<br>570.<br>570.<br>570.<br>570.<br>570.<br>570.<br>570.<br>570.<br>570.<br>570.<br>570.<br>570.<br>570.<br>570.<br>570.<br>570.<br>570.<br>570.<br>570.<br>570.<br>570.<br>570.<br>570.<br>570.<br>570.<br>570.<br>570.<br>570.<br>570.<br>570.<br>570.<br>570.<br>570.<br>570.<br>570.<br>570.<br>570.<br>570.<br>570.<br>570.<br>570.<br>570.<br>570.<br>570.<br>570.<br>570.<br>570.<br>570.<br>570.<br>570.<br>570.<br>570.<br>570.<br>570 | 619.<br>672.<br>615.<br>565.<br>561.<br>606.<br>763.<br>659.<br>603.<br>6675.<br>630.<br>675.<br>676.<br>678.<br>678.<br>678.<br>678.<br>678.<br>678.<br>678.<br>678.<br>678.<br>678.<br>678.<br>678.<br>678.<br>678.<br>678.<br>678.<br>678.<br>678.<br>678.<br>678.<br>678.<br>678.<br>678.<br>678.<br>678.<br>678.<br>678.<br>678.<br>678.<br>678.<br>678.<br>678.<br>678.<br>678.<br>678.<br>678.<br>678.<br>678.<br>678.<br>678.<br>678.<br>678.<br>678.<br>678.<br>678.<br>678.<br>678.<br>678.<br>678.<br>678.<br>678.<br>678.<br>678.<br>678.<br>678.<br>678.<br>678.<br>678.<br>678.<br>678.<br>678.<br>678.<br>678.<br>678.<br>678.<br>678.<br>678.<br>678.<br>678.<br>678.<br>678.<br>678.<br>678.<br>678.<br>678.<br>678.<br>678.<br>678.<br>678.<br>678.<br>678.<br>678.<br>678.<br>678.<br>678.<br>678.<br>678.<br>678.<br>678.<br>678.<br>678.<br>678.<br>678.<br>678.<br>678.<br>678.<br>678.<br>678.<br>678.<br>678.<br>678.<br>678.<br>678.<br>678.<br>678.<br>678.<br>678.<br>678.<br>678.<br>678.<br>678.<br>678.<br>678.<br>678.<br>678.<br>678.<br>678.<br>678.<br>678.<br>678.<br>678.<br>678.<br>678.<br>678.<br>678.<br>678.<br>678.<br>678.<br>678.<br>678.<br>678.<br>678.<br>678.<br>678.<br>678.<br>678.<br>678.<br>678.<br>678.<br>678.<br>678.<br>678.<br>678.<br>678.<br>678.<br>678.<br>678.<br>678.<br>678.<br>678.<br>678.<br>678.<br>678.<br>678.<br>678.<br>678.<br>678.<br>678.<br>678.<br>678.<br>678.<br>678.<br>678.<br>678.<br>678.<br>678.<br>678.<br>678.<br>678.<br>678.<br>678.<br>678.<br>678.<br>678.<br>678.<br>678.<br>678.<br>678.<br>678.<br>678.<br>678.<br>678.<br>678.<br>678.<br>678.<br>678.<br>678.<br>678.<br>678.<br>678.<br>678.<br>678.<br>678.<br>678.<br>678.<br>678.<br>678.<br>678.<br>678.<br>678.<br>678.<br>678.<br>678.<br>678.<br>678.<br>678.<br>678.<br>678.<br>678.<br>678.<br>678.<br>678.<br>678.<br>678.<br>678.<br>678.<br>678.<br>678.<br>678.<br>678.<br>678.<br>678.<br>678.<br>678.<br>678.<br>678.<br>678.<br>678.<br>678.<br>678.<br>678.<br>678.<br>678.<br>678.<br>678.<br>678.<br>678.<br>678.<br>678.<br>678.<br>678.<br>678.<br>678.<br>678.<br>678.<br>678.<br>678.<br>678.<br>678.<br>678.<br>678.<br>678.<br>678.<br>678.<br>678.<br>678.<br>678.<br>678.<br>678.<br>678.<br>678.<br>678.<br>678.<br>678.<br>678.<br>678.<br>678.<br>678.<br>678.<br>678.<br>678.<br>678.<br>678.<br>678.<br>678.<br>678.<br>678.<br>678.<br>678.<br>678.<br>678.<br>678.<br>678.<br>678.<br>678.<br>678.<br>678.<br>678.<br>678.<br>678.<br>678.<br>678.<br>678.<br>678.<br>678.<br>678.<br>678.<br>678.<br>678.<br>678.<br>678.<br>678.<br>678.<br>678.<br>678.<br>678.<br>678.<br>678.<br>678.<br>678.<br>678.<br>678.<br>678.<br>678.<br>678.<br>678.<br>678.<br>678.<br>678.<br>678.<br>678.<br>678.<br>678.<br>678.<br>678.<br>678.<br>678.<br>678. | 585.<br>554.<br>550.<br>681.<br>623.<br>599.<br>548.<br>548.<br>548.<br>1092.<br>( 720.)<br>1044.<br>943.<br>957.<br>978.<br>901.<br>( 965.)<br>882.<br>830.<br>758. | 1517.<br>1491.<br>1529.<br>2239.<br>2242.<br>(1808.)<br>2191.<br>2191.<br>2197.<br>2099.<br>2788.<br>2854.<br>(2411.)<br>2941.<br>2941.<br>3216.<br>3036.<br>2842.<br>(2996.)<br>2659.<br>2536.<br>2524.<br>2529.<br>2536.<br>2529.<br>2656.<br>2656.<br>2483.<br>2295. | 1742. 16477. 1645. 1628. 1506. 1640.) 1602. 1642. 1601. 1603. 1679. ( 1625.) 1642. 1967. 1963. ( 1811.) 2045. 1912. 1947. 2033. 1926. 1977.) 1863. 2053. 2319. 2241. |
| 31                                                                      | 1948.<br>1844.<br>( 1875. )                                                                                                                                                                                                              | ) ( 3194.)                                                                                                                                                                          | 3195.<br>3042.<br>( 2967.                                                                                                                                                                                                                                                                                                                                                                                                                                                                                                                                                                                                                                                                                                                                                                                                                                                                                                                                                                                                                                                                                                                                                                                                                                                                                                                                                                                                                                                                                                                                                                                                                                                                                                                                                                                                                                                                                                                                                                                                                                                                                                                                                                                                                                                                                                                                                                                                                                                                                                                                                                                                                                                                                                                                                                                                                                                                                                                                                                                                                                                                                                                                                              | 1345.<br>) [ 1289. ]                                                                                                                                                                                      | 815.<br>835.<br>( 832.)                                                                                                                                                                                                                                                                                                                                                                                                                                                                                                                                                                                                                                                                                                                                                                                                                                                                                                                                                                                                                                                                                                                                                                                                                                                                                                                                                                                                                                                                                                                                                                                                                                                                                                                                                                                                                                                                                                                                                                                                                                                                                                                                                                                                                                                                                                                                                                                                                                                                                                                                                                                                                                                                                                              | 711.<br>( 650.)                                                                                                                                                           | 599.<br>583.<br>( 593.) (                                                                                                                    | 660.<br>606.) (                                                                                                                                                                                                                                                                                                                                                                                                                                                                                                                                                                                                                                                                                                                                                                                                                                                                                                                                                                                                                                                                                                                                                                                                                                                                                                                                                                                                                                                                                                                                                                                                                                                                                                                                                                                                                                                                                                                                                                                                                                                                                                                                                                                                                                                                                                                                                                                                                                                                                                                                                                                                                                                                                                                                                                                                                       | 554.)                                                                                                                                                                                                                                                                                                                                                                                                                                                                                                                                                                                                                                                                                                                                                                                                                                                                                                                                                                                                                                                                                                                                                                                                                                                                                                                                                                                                                                                                                                                                                                                                                                                                                                                                                                                                                                                                                                                                                                                                                                                                                                                                                                                                                                                                                                                                                                                                                                                                                                                                                                                                                                                                                                                                                                                                                                 | 1296.<br>(1311.)                                                                                                                                                     | ( 1735. )                                                                                                                                                                                                                                                               | 3226.<br>( 2923.)                                                                                                                                                    |
| ror.                                                                    | 86398.                                                                                                                                                                                                                                   | 96275.                                                                                                                                                                              | 86492.                                                                                                                                                                                                                                                                                                                                                                                                                                                                                                                                                                                                                                                                                                                                                                                                                                                                                                                                                                                                                                                                                                                                                                                                                                                                                                                                                                                                                                                                                                                                                                                                                                                                                                                                                                                                                                                                                                                                                                                                                                                                                                                                                                                                                                                                                                                                                                                                                                                                                                                                                                                                                                                                                                                                                                                                                                                                                                                                                                                                                                                                                                                                                                                 | 50478.                                                                                                                                                                                                    | 34428.                                                                                                                                                                                                                                                                                                                                                                                                                                                                                                                                                                                                                                                                                                                                                                                                                                                                                                                                                                                                                                                                                                                                                                                                                                                                                                                                                                                                                                                                                                                                                                                                                                                                                                                                                                                                                                                                                                                                                                                                                                                                                                                                                                                                                                                                                                                                                                                                                                                                                                                                                                                                                                                                                                                               | 22443.                                                                                                                                                                    | 19003.                                                                                                                                       | 18369.                                                                                                                                                                                                                                                                                                                                                                                                                                                                                                                                                                                                                                                                                                                                                                                                                                                                                                                                                                                                                                                                                                                                                                                                                                                                                                                                                                                                                                                                                                                                                                                                                                                                                                                                                                                                                                                                                                                                                                                                                                                                                                                                                                                                                                                                                                                                                                                                                                                                                                                                                                                                                                                                                                                                                                                                                                | 18647.                                                                                                                                                                                                                                                                                                                                                                                                                                                                                                                                                                                                                                                                                                                                                                                                                                                                                                                                                                                                                                                                                                                                                                                                                                                                                                                                                                                                                                                                                                                                                                                                                                                                                                                                                                                                                                                                                                                                                                                                                                                                                                                                                                                                                                                                                                                                                                                                                                                                                                                                                                                                                                                                                                                                                                                                                                | 26981.                                                                                                                                                               | 69819.                                                                                                                                                                                                                                                                  | 64002.                                                                                                                                                               |
| HEAN                                                                    | 2787.                                                                                                                                                                                                                                    | 3438.                                                                                                                                                                               | 2790.                                                                                                                                                                                                                                                                                                                                                                                                                                                                                                                                                                                                                                                                                                                                                                                                                                                                                                                                                                                                                                                                                                                                                                                                                                                                                                                                                                                                                                                                                                                                                                                                                                                                                                                                                                                                                                                                                                                                                                                                                                                                                                                                                                                                                                                                                                                                                                                                                                                                                                                                                                                                                                                                                                                                                                                                                                                                                                                                                                                                                                                                                                                                                                                  | 1683.                                                                                                                                                                                                     | 1111.                                                                                                                                                                                                                                                                                                                                                                                                                                                                                                                                                                                                                                                                                                                                                                                                                                                                                                                                                                                                                                                                                                                                                                                                                                                                                                                                                                                                                                                                                                                                                                                                                                                                                                                                                                                                                                                                                                                                                                                                                                                                                                                                                                                                                                                                                                                                                                                                                                                                                                                                                                                                                                                                                                                                | 748.                                                                                                                                                                      | 613.                                                                                                                                         | 593.                                                                                                                                                                                                                                                                                                                                                                                                                                                                                                                                                                                                                                                                                                                                                                                                                                                                                                                                                                                                                                                                                                                                                                                                                                                                                                                                                                                                                                                                                                                                                                                                                                                                                                                                                                                                                                                                                                                                                                                                                                                                                                                                                                                                                                                                                                                                                                                                                                                                                                                                                                                                                                                                                                                                                                                                                                  | 622.                                                                                                                                                                                                                                                                                                                                                                                                                                                                                                                                                                                                                                                                                                                                                                                                                                                                                                                                                                                                                                                                                                                                                                                                                                                                                                                                                                                                                                                                                                                                                                                                                                                                                                                                                                                                                                                                                                                                                                                                                                                                                                                                                                                                                                                                                                                                                                                                                                                                                                                                                                                                                                                                                                                                                                                                                                  | 870.                                                                                                                                                                 | 2327.                                                                                                                                                                                                                                                                   | 2065.                                                                                                                                                                |
| NRX.                                                                    | 5933.                                                                                                                                                                                                                                    | 7529.                                                                                                                                                                               | 3270.                                                                                                                                                                                                                                                                                                                                                                                                                                                                                                                                                                                                                                                                                                                                                                                                                                                                                                                                                                                                                                                                                                                                                                                                                                                                                                                                                                                                                                                                                                                                                                                                                                                                                                                                                                                                                                                                                                                                                                                                                                                                                                                                                                                                                                                                                                                                                                                                                                                                                                                                                                                                                                                                                                                                                                                                                                                                                                                                                                                                                                                                                                                                                                                  | 2870.                                                                                                                                                                                                     | 1717.                                                                                                                                                                                                                                                                                                                                                                                                                                                                                                                                                                                                                                                                                                                                                                                                                                                                                                                                                                                                                                                                                                                                                                                                                                                                                                                                                                                                                                                                                                                                                                                                                                                                                                                                                                                                                                                                                                                                                                                                                                                                                                                                                                                                                                                                                                                                                                                                                                                                                                                                                                                                                                                                                                                                | 1085.                                                                                                                                                                     | 713.                                                                                                                                         | 697.                                                                                                                                                                                                                                                                                                                                                                                                                                                                                                                                                                                                                                                                                                                                                                                                                                                                                                                                                                                                                                                                                                                                                                                                                                                                                                                                                                                                                                                                                                                                                                                                                                                                                                                                                                                                                                                                                                                                                                                                                                                                                                                                                                                                                                                                                                                                                                                                                                                                                                                                                                                                                                                                                                                                                                                                                                  | 796.                                                                                                                                                                                                                                                                                                                                                                                                                                                                                                                                                                                                                                                                                                                                                                                                                                                                                                                                                                                                                                                                                                                                                                                                                                                                                                                                                                                                                                                                                                                                                                                                                                                                                                                                                                                                                                                                                                                                                                                                                                                                                                                                                                                                                                                                                                                                                                                                                                                                                                                                                                                                                                                                                                                                                                                                                                  | 1416.                                                                                                                                                                | 3216.                                                                                                                                                                                                                                                                   | 3311.                                                                                                                                                                |
|                                                                         |                                                                                                                                                                                                                                          |                                                                                                                                                                                     | 2.00                                                                                                                                                                                                                                                                                                                                                                                                                                                                                                                                                                                                                                                                                                                                                                                                                                                                                                                                                                                                                                                                                                                                                                                                                                                                                                                                                                                                                                                                                                                                                                                                                                                                                                                                                                                                                                                                                                                                                                                                                                                                                                                                                                                                                                                                                                                                                                                                                                                                                                                                                                                                                                                                                                                                                                                                                                                                                                                                                                                                                                                                                                                                                                                   |                                                                                                                                                                                                           | 907                                                                                                                                                                                                                                                                                                                                                                                                                                                                                                                                                                                                                                                                                                                                                                                                                                                                                                                                                                                                                                                                                                                                                                                                                                                                                                                                                                                                                                                                                                                                                                                                                                                                                                                                                                                                                                                                                                                                                                                                                                                                                                                                                                                                                                                                                                                                                                                                                                                                                                                                                                                                                                                                                                                                  | 414                                                                                                                                                                       | 607                                                                                                                                          | E 4 1                                                                                                                                                                                                                                                                                                                                                                                                                                                                                                                                                                                                                                                                                                                                                                                                                                                                                                                                                                                                                                                                                                                                                                                                                                                                                                                                                                                                                                                                                                                                                                                                                                                                                                                                                                                                                                                                                                                                                                                                                                                                                                                                                                                                                                                                                                                                                                                                                                                                                                                                                                                                                                                                                                                                                                                                                                 | 663                                                                                                                                                                                                                                                                                                                                                                                                                                                                                                                                                                                                                                                                                                                                                                                                                                                                                                                                                                                                                                                                                                                                                                                                                                                                                                                                                                                                                                                                                                                                                                                                                                                                                                                                                                                                                                                                                                                                                                                                                                                                                                                                                                                                                                                                                                                                                                                                                                                                                                                                                                                                                                                                                                                                                                                                                                   | 649                                                                                                                                                                  | 1449                                                                                                                                                                                                                                                                    | 1504                                                                                                                                                                 |