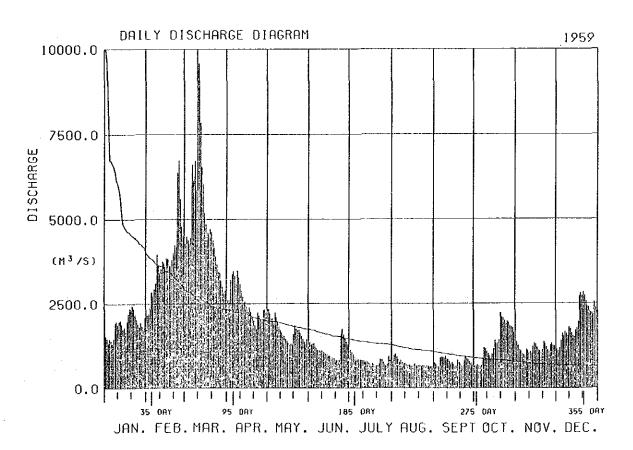

## (2)-2 Ashaninga

HIN.

ASHANINGA DAILY DISCHARGE

|                                                                         | DAILY                                                                                                                                                                                                                                    | DISCH                                                                                                                                                                               | ARGE                                                                                                                                                                                                                                                                                                                                                                                                                                                                                                                                                                                                                                                                                                                                                                                                                                                                                                                                                                                                                                                                                                                                                                                                                                                                                                                                                                                                                                                                                                                                                                                                                                                                                                                                                                                                                                                                                                                                                                                                                                                                                                                                                                                                                                                                                                                                                                                                                                                                                                                                                                                                                                                                                                                                                                                                                                                                                                                                                                                                                                                                                                                                                                                   | TABLE                                                                                                                                                                                                     | (С.                                                                                                                                                                                                                                                                                                                                                                                                                                                                                                                                                                                                                                                                                                                                                                                                                                                                                                                                                                                                                                                                                                                                                                                                                                                                                                                                                                                                                                                                                                                                                                                                                                                                                                                                                                                                                                                                                                                                                                                                                                                                                                                                                                                                                                                                                                                                                                                                                                                                                                                                                                                                                                                                                                                                  | A. ≕                                                                                                                                                                      | 107780                                                                                                                                       | KM <sup>2</sup> )                                                                                                                                                                                                                                                                                                                                                                                                                                                                                                                                                                                                                                                                                                                                                                                                                                                                                                                                                                                                                                                                                                                                                                                                                                                                                                                                                                                                                                                                                                                                                                                                                                                                                                                                                                                                                                                                                                                                                                                                                                                                                                                                                                                                                                                                                                                                                                                                                                                                                                                                                                                                                                                                                                                                                                                                                     | (UN                                                                                                                                                                                                                                                                                                                                                                                                                                                                                                                                                                                                                                                                                                                                                                                                                                                                                                                                                                                                                                                                                                                                                                                                                                                                                                                                                                                                                                                                                                                                                                                                                                                                                                                                                                                                                                                                                                                                                                                                                                                                                                                                                                                                                                                                                                                                                                                                                                                                                                                                                                                                                                                                                                                                                                                                                                   | II:M3                                                                                                                                                                | /\$]                                                                                                                                                                                                                                                                    | 1951                                                                                                                                                                 |
|-------------------------------------------------------------------------|------------------------------------------------------------------------------------------------------------------------------------------------------------------------------------------------------------------------------------------|-------------------------------------------------------------------------------------------------------------------------------------------------------------------------------------|----------------------------------------------------------------------------------------------------------------------------------------------------------------------------------------------------------------------------------------------------------------------------------------------------------------------------------------------------------------------------------------------------------------------------------------------------------------------------------------------------------------------------------------------------------------------------------------------------------------------------------------------------------------------------------------------------------------------------------------------------------------------------------------------------------------------------------------------------------------------------------------------------------------------------------------------------------------------------------------------------------------------------------------------------------------------------------------------------------------------------------------------------------------------------------------------------------------------------------------------------------------------------------------------------------------------------------------------------------------------------------------------------------------------------------------------------------------------------------------------------------------------------------------------------------------------------------------------------------------------------------------------------------------------------------------------------------------------------------------------------------------------------------------------------------------------------------------------------------------------------------------------------------------------------------------------------------------------------------------------------------------------------------------------------------------------------------------------------------------------------------------------------------------------------------------------------------------------------------------------------------------------------------------------------------------------------------------------------------------------------------------------------------------------------------------------------------------------------------------------------------------------------------------------------------------------------------------------------------------------------------------------------------------------------------------------------------------------------------------------------------------------------------------------------------------------------------------------------------------------------------------------------------------------------------------------------------------------------------------------------------------------------------------------------------------------------------------------------------------------------------------------------------------------------------------|-----------------------------------------------------------------------------------------------------------------------------------------------------------------------------------------------------------|--------------------------------------------------------------------------------------------------------------------------------------------------------------------------------------------------------------------------------------------------------------------------------------------------------------------------------------------------------------------------------------------------------------------------------------------------------------------------------------------------------------------------------------------------------------------------------------------------------------------------------------------------------------------------------------------------------------------------------------------------------------------------------------------------------------------------------------------------------------------------------------------------------------------------------------------------------------------------------------------------------------------------------------------------------------------------------------------------------------------------------------------------------------------------------------------------------------------------------------------------------------------------------------------------------------------------------------------------------------------------------------------------------------------------------------------------------------------------------------------------------------------------------------------------------------------------------------------------------------------------------------------------------------------------------------------------------------------------------------------------------------------------------------------------------------------------------------------------------------------------------------------------------------------------------------------------------------------------------------------------------------------------------------------------------------------------------------------------------------------------------------------------------------------------------------------------------------------------------------------------------------------------------------------------------------------------------------------------------------------------------------------------------------------------------------------------------------------------------------------------------------------------------------------------------------------------------------------------------------------------------------------------------------------------------------------------------------------------------------|---------------------------------------------------------------------------------------------------------------------------------------------------------------------------|----------------------------------------------------------------------------------------------------------------------------------------------|---------------------------------------------------------------------------------------------------------------------------------------------------------------------------------------------------------------------------------------------------------------------------------------------------------------------------------------------------------------------------------------------------------------------------------------------------------------------------------------------------------------------------------------------------------------------------------------------------------------------------------------------------------------------------------------------------------------------------------------------------------------------------------------------------------------------------------------------------------------------------------------------------------------------------------------------------------------------------------------------------------------------------------------------------------------------------------------------------------------------------------------------------------------------------------------------------------------------------------------------------------------------------------------------------------------------------------------------------------------------------------------------------------------------------------------------------------------------------------------------------------------------------------------------------------------------------------------------------------------------------------------------------------------------------------------------------------------------------------------------------------------------------------------------------------------------------------------------------------------------------------------------------------------------------------------------------------------------------------------------------------------------------------------------------------------------------------------------------------------------------------------------------------------------------------------------------------------------------------------------------------------------------------------------------------------------------------------------------------------------------------------------------------------------------------------------------------------------------------------------------------------------------------------------------------------------------------------------------------------------------------------------------------------------------------------------------------------------------------------------------------------------------------------------------------------------------------------|---------------------------------------------------------------------------------------------------------------------------------------------------------------------------------------------------------------------------------------------------------------------------------------------------------------------------------------------------------------------------------------------------------------------------------------------------------------------------------------------------------------------------------------------------------------------------------------------------------------------------------------------------------------------------------------------------------------------------------------------------------------------------------------------------------------------------------------------------------------------------------------------------------------------------------------------------------------------------------------------------------------------------------------------------------------------------------------------------------------------------------------------------------------------------------------------------------------------------------------------------------------------------------------------------------------------------------------------------------------------------------------------------------------------------------------------------------------------------------------------------------------------------------------------------------------------------------------------------------------------------------------------------------------------------------------------------------------------------------------------------------------------------------------------------------------------------------------------------------------------------------------------------------------------------------------------------------------------------------------------------------------------------------------------------------------------------------------------------------------------------------------------------------------------------------------------------------------------------------------------------------------------------------------------------------------------------------------------------------------------------------------------------------------------------------------------------------------------------------------------------------------------------------------------------------------------------------------------------------------------------------------------------------------------------------------------------------------------------------------------------------------------------------------------------------------------------------------|----------------------------------------------------------------------------------------------------------------------------------------------------------------------|-------------------------------------------------------------------------------------------------------------------------------------------------------------------------------------------------------------------------------------------------------------------------|----------------------------------------------------------------------------------------------------------------------------------------------------------------------|
| DRY                                                                     | JAN.                                                                                                                                                                                                                                     | FEB.                                                                                                                                                                                | MAR.                                                                                                                                                                                                                                                                                                                                                                                                                                                                                                                                                                                                                                                                                                                                                                                                                                                                                                                                                                                                                                                                                                                                                                                                                                                                                                                                                                                                                                                                                                                                                                                                                                                                                                                                                                                                                                                                                                                                                                                                                                                                                                                                                                                                                                                                                                                                                                                                                                                                                                                                                                                                                                                                                                                                                                                                                                                                                                                                                                                                                                                                                                                                                                                   | APR.                                                                                                                                                                                                      | MAY.                                                                                                                                                                                                                                                                                                                                                                                                                                                                                                                                                                                                                                                                                                                                                                                                                                                                                                                                                                                                                                                                                                                                                                                                                                                                                                                                                                                                                                                                                                                                                                                                                                                                                                                                                                                                                                                                                                                                                                                                                                                                                                                                                                                                                                                                                                                                                                                                                                                                                                                                                                                                                                                                                                                                 | JUN.                                                                                                                                                                      | JULY                                                                                                                                         | AUG.                                                                                                                                                                                                                                                                                                                                                                                                                                                                                                                                                                                                                                                                                                                                                                                                                                                                                                                                                                                                                                                                                                                                                                                                                                                                                                                                                                                                                                                                                                                                                                                                                                                                                                                                                                                                                                                                                                                                                                                                                                                                                                                                                                                                                                                                                                                                                                                                                                                                                                                                                                                                                                                                                                                                                                                                                                  | SEPT                                                                                                                                                                                                                                                                                                                                                                                                                                                                                                                                                                                                                                                                                                                                                                                                                                                                                                                                                                                                                                                                                                                                                                                                                                                                                                                                                                                                                                                                                                                                                                                                                                                                                                                                                                                                                                                                                                                                                                                                                                                                                                                                                                                                                                                                                                                                                                                                                                                                                                                                                                                                                                                                                                                                                                                                                                  | OCT.                                                                                                                                                                 | NOV.                                                                                                                                                                                                                                                                    | DEC.                                                                                                                                                                 |
| 08Y<br>123345<br>678910<br>111233145<br>1171189<br>20 212234<br>2171289 | 2557.<br>2846.<br>2738.<br>2686.<br>2789.<br>2723.<br>2898.<br>5933.<br>3791.<br>3412.<br>3721.<br>3479.<br>3212.<br>(3483.)<br>2446.<br>2830.<br>2646.<br>2830.<br>2646.<br>2830.<br>2646.<br>2830.<br>2646.<br>2830.<br>2646.<br>2830. | FEB.  1737, 1633, 1828, 1986, 2199, 161877, 2151, 2412, 2663, 2777, 2930, 16356, 3568, 3568, 7529, 4240, 16366, 5722, 4561, 4263, 4261, 4022, 3755, 3328, 16305, 13259, 3162, 3162, | 3033,<br>3064,<br>2903,<br>2761,<br>2593,<br>(2871,<br>2432,<br>2432,<br>2432,<br>2432,<br>2442,<br>(2497,<br>2733,<br>2630,<br>2711,<br>2722,<br>2715,<br>(2702,<br>2734,<br>3270,<br>3117,<br>32953,<br>2773,<br>(2698,<br>2949,<br>2958,<br>2958,<br>2742,<br>2734,<br>2737,<br>(2698,<br>2958,<br>2958,<br>2958,<br>2958,<br>2958,<br>2958,<br>2958,<br>2958,<br>2958,<br>2958,<br>2958,<br>2958,<br>2958,<br>2958,<br>2958,<br>2958,<br>2958,<br>2958,<br>2958,<br>2958,<br>2958,<br>2958,<br>2958,<br>2958,<br>2958,<br>2958,<br>2958,<br>2958,<br>2958,<br>2958,<br>2958,<br>2958,<br>2958,<br>2958,<br>2958,<br>2958,<br>2958,<br>2958,<br>2958,<br>2958,<br>2958,<br>2958,<br>2958,<br>2958,<br>2958,<br>2958,<br>2958,<br>2958,<br>2958,<br>2958,<br>2958,<br>2958,<br>2958,<br>2958,<br>2958,<br>2958,<br>2958,<br>2958,<br>2958,<br>2958,<br>2958,<br>2958,<br>2958,<br>2958,<br>2958,<br>2958,<br>2958,<br>2958,<br>2958,<br>2958,<br>2958,<br>2958,<br>2958,<br>2958,<br>2958,<br>2958,<br>2958,<br>2958,<br>2958,<br>2958,<br>2958,<br>2958,<br>2958,<br>2958,<br>2958,<br>2958,<br>2958,<br>2958,<br>2958,<br>2958,<br>2958,<br>2958,<br>2958,<br>2958,<br>2958,<br>2958,<br>2958,<br>2958,<br>2958,<br>2958,<br>2958,<br>2958,<br>2958,<br>2958,<br>2958,<br>2958,<br>2958,<br>2958,<br>2958,<br>2958,<br>2958,<br>2958,<br>2958,<br>2958,<br>2958,<br>2958,<br>2958,<br>2958,<br>2958,<br>2958,<br>2958,<br>2958,<br>2958,<br>2958,<br>2958,<br>2958,<br>2958,<br>2958,<br>2958,<br>2958,<br>2958,<br>2958,<br>2958,<br>2958,<br>2958,<br>2958,<br>2958,<br>2958,<br>2958,<br>2958,<br>2958,<br>2958,<br>2958,<br>2958,<br>2958,<br>2958,<br>2958,<br>2958,<br>2958,<br>2958,<br>2958,<br>2958,<br>2958,<br>2958,<br>2958,<br>2958,<br>2958,<br>2958,<br>2958,<br>2958,<br>2958,<br>2958,<br>2958,<br>2958,<br>2958,<br>2958,<br>2958,<br>2958,<br>2958,<br>2958,<br>2958,<br>2958,<br>2958,<br>2958,<br>2958,<br>2958,<br>2958,<br>2958,<br>2958,<br>2958,<br>2958,<br>2958,<br>2958,<br>2958,<br>2958,<br>2958,<br>2958,<br>2958,<br>2958,<br>2958,<br>2958,<br>2958,<br>2958,<br>2958,<br>2958,<br>2958,<br>2958,<br>2958,<br>2958,<br>2958,<br>2958,<br>2958,<br>2958,<br>2958,<br>2958,<br>2958,<br>2958,<br>2958,<br>2958,<br>2958,<br>2958,<br>2958,<br>2958,<br>2958,<br>2958,<br>2958,<br>2958,<br>2958,<br>2958,<br>2958,<br>2958,<br>2958,<br>2958,<br>2958,<br>2958,<br>2958,<br>2958,<br>2958,<br>2958,<br>2958,<br>2958,<br>2958,<br>2958,<br>2958,<br>2958,<br>2958,<br>2958,<br>2958,<br>2958,<br>2958,<br>2958,<br>2958,<br>2958,<br>2958,<br>2958,<br>2958,<br>2958,<br>2958,<br>2958,<br>2958,<br>2958,<br>2958,<br>2958,<br>2958,<br>2958,<br>2958,<br>2958,<br>2958,<br>2958,<br>2958,<br>2958,<br>2958,<br>2958,<br>2958,<br>2958,<br>2958,<br>2958,<br>2958,<br>2958,<br>2958,<br>2958,<br>2958,<br>2958,<br>2958,<br>2958,<br>2958,<br>2958,<br>2958,<br>2958,<br>2958,<br>2958,<br>2958,<br>2958,<br>2958,<br>2958,<br>2958,<br>2958,<br>2958,<br>2958,<br>2958,<br>2958,<br>2958,<br>2958,<br>2958,<br>2958,<br>2958,<br>2958,<br>2958,<br>2958,<br>2958,<br>2958,<br>2958,<br>2958,<br>2958,<br>2958,<br>2958,<br>2958,<br>2958,<br>2958, | 2870. 2816. 2816. 2475. 2496. 2213. 2055. 1905. 1814. 1743. (1946.) 1616. 1495. 1411. 1427. 1563. (1502.) 1526. 1482. 1482. 1423. 1388. (1456.) 1388. (1456.) 1336. 1266. 1287. 1223. 1216. (1260.) 1189. | 1325.<br>1397.<br>1317.<br>1261.<br>1196.<br>(1299.)<br>1132.<br>1070.<br>1717.<br>1595.<br>1496.<br>(1402.)<br>1403.<br>1318.<br>1236.<br>1108.<br>(1245.)<br>1017.<br>1017.<br>1017.<br>1017.<br>1017.<br>1017.<br>1017.<br>1017.<br>1017.<br>1017.<br>1017.<br>1017.<br>1017.<br>1017.<br>1017.<br>1017.<br>1017.<br>1017.<br>1017.<br>1017.<br>1017.<br>1017.<br>1017.<br>1017.<br>1017.<br>1017.<br>1017.<br>1017.<br>1017.<br>1017.<br>1017.<br>1017.<br>1017.<br>1017.<br>1017.<br>1017.<br>1017.<br>1017.<br>1017.<br>1017.<br>1017.<br>1017.<br>1017.<br>1017.<br>1017.<br>1017.<br>1017.<br>1017.<br>1017.<br>1017.<br>1017.<br>1017.<br>1017.<br>1017.<br>1017.<br>1017.<br>1017.<br>1017.<br>1017.<br>1017.<br>1017.<br>1017.<br>1017.<br>1017.<br>1017.<br>1017.<br>1017.<br>1017.<br>1017.<br>1017.<br>1017.<br>1017.<br>1017.<br>1017.<br>1017.<br>1017.<br>1017.<br>1017.<br>1017.<br>1017.<br>1017.<br>1017.<br>1017.<br>1017.<br>1017.<br>1017.<br>1017.<br>1017.<br>1017.<br>1017.<br>1017.<br>1017.<br>1017.<br>1017.<br>1017.<br>1017.<br>1017.<br>1017.<br>1017.<br>1017.<br>1017.<br>1017.<br>1017.<br>1017.<br>1017.<br>1017.<br>1017.<br>1017.<br>1017.<br>1017.<br>1017.<br>1017.<br>1017.<br>1017.<br>1017.<br>1017.<br>1017.<br>1017.<br>1017.<br>1017.<br>1017.<br>1017.<br>1017.<br>1017.<br>1017.<br>1017.<br>1017.<br>1017.<br>1017.<br>1017.<br>1017.<br>1017.<br>1017.<br>1017.<br>1017.<br>1017.<br>1017.<br>1017.<br>1017.<br>1017.<br>1017.<br>1017.<br>1017.<br>1017.<br>1017.<br>1017.<br>1017.<br>1017.<br>1017.<br>1017.<br>1017.<br>1017.<br>1017.<br>1017.<br>1017.<br>1017.<br>1017.<br>1017.<br>1017.<br>1017.<br>1017.<br>1017.<br>1017.<br>1017.<br>1017.<br>1017.<br>1017.<br>1017.<br>1017.<br>1017.<br>1017.<br>1017.<br>1017.<br>1017.<br>1017.<br>1017.<br>1017.<br>1017.<br>1017.<br>1017.<br>1017.<br>1017.<br>1017.<br>1017.<br>1017.<br>1017.<br>1017.<br>1017.<br>1017.<br>1017.<br>1017.<br>1017.<br>1017.<br>1017.<br>1017.<br>1017.<br>1017.<br>1017.<br>1017.<br>1017.<br>1017.<br>1017.<br>1017.<br>1017.<br>1017.<br>1017.<br>1017.<br>1017.<br>1017.<br>1017.<br>1017.<br>1017.<br>1017.<br>1017.<br>1017.<br>1017.<br>1017.<br>1017.<br>1017.<br>1017.<br>1017.<br>1017.<br>1017.<br>1017.<br>1017.<br>1017.<br>1017.<br>1017.<br>1017.<br>1017.<br>1017.<br>1017.<br>1017.<br>1017.<br>1017.<br>1017.<br>1017.<br>1017.<br>1017.<br>1017.<br>1017.<br>1017.<br>1017.<br>1017.<br>1017.<br>1017.<br>1017.<br>1017.<br>1017.<br>1017.<br>1017.<br>1017.<br>1017.<br>1017.<br>1017.<br>1017.<br>1017.<br>1017.<br>1017.<br>1017.<br>1017.<br>1017.<br>1017.<br>1017.<br>1017.<br>1017.<br>1017.<br>1017.<br>1017.<br>1017.<br>1017.<br>1017.<br>1017.<br>1017.<br>101 | 1085. 1011. 932. 863. 828. ( 944.) 794. 768. 770. 786. 770. 730. 741. 762. 706. 734. ( 735.) 686. 703. 709. 729. 688. [ 670. 678. 671. 672. 678. 678. 678. 640. 630. 616. | 666. 611. 616. 615. 625.) 625.) 6599. 599. 623. 713. 626.) 651. 610. 594. 6416.) 6593. 592. 591. 605. 604. 604. 604. 604. 604. 604. 604. 604 | \$83.<br>582.<br>697.<br>648.<br>609.<br>628.) (<br>580.<br>573.<br>577.<br>584.) (<br>575.<br>587.) (<br>572.<br>586.<br>587.<br>586.<br>587.<br>588.<br>589.<br>571.<br>572.<br>586.<br>589.<br>589.<br>589.<br>589.<br>570.<br>570.<br>570.<br>570.<br>570.<br>570.<br>570.<br>570.<br>570.<br>570.<br>570.<br>570.<br>570.<br>570.<br>570.<br>570.<br>570.<br>570.<br>570.<br>570.<br>570.<br>570.<br>570.<br>570.<br>570.<br>570.<br>570.<br>570.<br>570.<br>570.<br>570.<br>570.<br>570.<br>570.<br>570.<br>570.<br>570.<br>570.<br>570.<br>570.<br>570.<br>570.<br>570.<br>570.<br>570.<br>570.<br>570.<br>570.<br>570.<br>570.<br>570.<br>570.<br>570.<br>570.<br>570.<br>570.<br>570.<br>570.<br>570.<br>570.<br>570.<br>570.<br>570.<br>570.<br>570.<br>570.<br>570.<br>570.<br>570.<br>570.<br>570.<br>570.<br>570.<br>570.<br>570.<br>570.<br>570.<br>570.<br>570.<br>570.<br>570.<br>570.<br>570.<br>570.<br>570.<br>570.<br>570.<br>570.<br>570.<br>570.<br>570.<br>570.<br>570.<br>570.<br>570.<br>570.<br>570.<br>570.<br>570.<br>570.<br>570.<br>570.<br>570.<br>570.<br>570.<br>570.<br>570.<br>570.<br>570.<br>570.<br>570.<br>570.<br>570.<br>570.<br>570.<br>570.<br>570.<br>570.<br>570.<br>570.<br>570.<br>570.<br>570.<br>570.<br>570.<br>570.<br>570.<br>570.<br>570.<br>570.<br>570.<br>570.<br>570.<br>570.<br>570.<br>570.<br>570.<br>570.<br>570.<br>570.<br>570.<br>570.<br>570.<br>570.<br>570.<br>570.<br>570.<br>570.<br>570.<br>570.<br>570.<br>570.<br>570.<br>570.<br>570.<br>570.<br>570.<br>570.<br>570.<br>570.<br>570.<br>570.<br>570.<br>570.<br>570.<br>570.<br>570.<br>570.<br>570.<br>570.<br>570.<br>570.<br>570.<br>570.<br>570.<br>570.<br>570.<br>570.<br>570.<br>570.<br>570.<br>570.<br>570.<br>570.<br>570.<br>570.<br>570.<br>570.<br>570.<br>570.<br>570.<br>570.<br>570.<br>570.<br>570.<br>570.<br>570.<br>570.<br>570.<br>570.<br>570.<br>570.<br>570.<br>570.<br>570.<br>570.<br>570.<br>570.<br>570.<br>570.<br>570.<br>570.<br>570.<br>570.<br>570.<br>570.<br>570.<br>570.<br>570.<br>570.<br>570.<br>570.<br>570.<br>570.<br>570.<br>570.<br>570.<br>570.<br>570.<br>570.<br>570.<br>570.<br>570.<br>570.<br>570.<br>570.<br>570.<br>570.<br>570.<br>570.<br>570.<br>570.<br>570.<br>570.<br>570.<br>570.<br>570.<br>570.<br>570.<br>570.<br>570.<br>570.<br>570.<br>570.<br>570.<br>570.<br>570.<br>570.<br>570.<br>570.<br>570.<br>570.<br>570.<br>570.<br>570.<br>570.<br>570.<br>570.<br>570.<br>570.<br>570.<br>570.<br>570.<br>570.<br>570.<br>570.<br>570.<br>570.<br>570.<br>570.<br>570.<br>570.<br>570.<br>570.<br>570.<br>570.<br>570.<br>570.<br>570.<br>570.<br>570.<br>570.<br>570.<br>570.<br>570.<br>570.<br>570.<br>570.<br>570.<br>570.<br>570.<br>570.<br>570.<br>570.<br>570.<br>570.<br>570.<br>570.<br>570.<br>570.<br>570.<br>570.<br>570.<br>570 | 619.<br>672.<br>615.<br>565.<br>561.<br>606.<br>763.<br>659.<br>603.<br>6675.<br>630.<br>675.<br>676.<br>678.<br>678.<br>678.<br>678.<br>678.<br>678.<br>678.<br>678.<br>678.<br>678.<br>678.<br>678.<br>678.<br>678.<br>678.<br>678.<br>678.<br>678.<br>678.<br>678.<br>678.<br>678.<br>678.<br>678.<br>678.<br>678.<br>678.<br>678.<br>678.<br>678.<br>678.<br>678.<br>678.<br>678.<br>678.<br>678.<br>678.<br>678.<br>678.<br>678.<br>678.<br>678.<br>678.<br>678.<br>678.<br>678.<br>678.<br>678.<br>678.<br>678.<br>678.<br>678.<br>678.<br>678.<br>678.<br>678.<br>678.<br>678.<br>678.<br>678.<br>678.<br>678.<br>678.<br>678.<br>678.<br>678.<br>678.<br>678.<br>678.<br>678.<br>678.<br>678.<br>678.<br>678.<br>678.<br>678.<br>678.<br>678.<br>678.<br>678.<br>678.<br>678.<br>678.<br>678.<br>678.<br>678.<br>678.<br>678.<br>678.<br>678.<br>678.<br>678.<br>678.<br>678.<br>678.<br>678.<br>678.<br>678.<br>678.<br>678.<br>678.<br>678.<br>678.<br>678.<br>678.<br>678.<br>678.<br>678.<br>678.<br>678.<br>678.<br>678.<br>678.<br>678.<br>678.<br>678.<br>678.<br>678.<br>678.<br>678.<br>678.<br>678.<br>678.<br>678.<br>678.<br>678.<br>678.<br>678.<br>678.<br>678.<br>678.<br>678.<br>678.<br>678.<br>678.<br>678.<br>678.<br>678.<br>678.<br>678.<br>678.<br>678.<br>678.<br>678.<br>678.<br>678.<br>678.<br>678.<br>678.<br>678.<br>678.<br>678.<br>678.<br>678.<br>678.<br>678.<br>678.<br>678.<br>678.<br>678.<br>678.<br>678.<br>678.<br>678.<br>678.<br>678.<br>678.<br>678.<br>678.<br>678.<br>678.<br>678.<br>678.<br>678.<br>678.<br>678.<br>678.<br>678.<br>678.<br>678.<br>678.<br>678.<br>678.<br>678.<br>678.<br>678.<br>678.<br>678.<br>678.<br>678.<br>678.<br>678.<br>678.<br>678.<br>678.<br>678.<br>678.<br>678.<br>678.<br>678.<br>678.<br>678.<br>678.<br>678.<br>678.<br>678.<br>678.<br>678.<br>678.<br>678.<br>678.<br>678.<br>678.<br>678.<br>678.<br>678.<br>678.<br>678.<br>678.<br>678.<br>678.<br>678.<br>678.<br>678.<br>678.<br>678.<br>678.<br>678.<br>678.<br>678.<br>678.<br>678.<br>678.<br>678.<br>678.<br>678.<br>678.<br>678.<br>678.<br>678.<br>678.<br>678.<br>678.<br>678.<br>678.<br>678.<br>678.<br>678.<br>678.<br>678.<br>678.<br>678.<br>678.<br>678.<br>678.<br>678.<br>678.<br>678.<br>678.<br>678.<br>678.<br>678.<br>678.<br>678.<br>678.<br>678.<br>678.<br>678.<br>678.<br>678.<br>678.<br>678.<br>678.<br>678.<br>678.<br>678.<br>678.<br>678.<br>678.<br>678.<br>678.<br>678.<br>678.<br>678.<br>678.<br>678.<br>678.<br>678.<br>678.<br>678.<br>678.<br>678.<br>678.<br>678.<br>678.<br>678.<br>678.<br>678.<br>678.<br>678.<br>678.<br>678.<br>678.<br>678.<br>678.<br>678.<br>678.<br>678.<br>678.<br>678.<br>678.<br>678.<br>678.<br>678.<br>678.<br>678.<br>678.<br>678.<br>678.<br>678.<br>678.<br>678.<br>678.<br>678.<br>678.<br>678.<br>678.<br>678. | 585.<br>554.<br>550.<br>681.<br>623.<br>599.<br>548.<br>548.<br>548.<br>1092.<br>( 720.)<br>1044.<br>943.<br>957.<br>978.<br>901.<br>( 965.)<br>882.<br>830.<br>758. | 1517.<br>1491.<br>1529.<br>2239.<br>2242.<br>(1808.)<br>2191.<br>2191.<br>2197.<br>2099.<br>2788.<br>2854.<br>(2411.)<br>2941.<br>2941.<br>3216.<br>3036.<br>2842.<br>(2996.)<br>2659.<br>2536.<br>2524.<br>2529.<br>2536.<br>2529.<br>2656.<br>2656.<br>2483.<br>2295. | 1742. 16477. 1645. 1628. 1506. 1640.) 1602. 1642. 1601. 1603. 1679. ( 1625.) 1642. 1967. 1963. ( 1811.) 2045. 1912. 1947. 2033. 1926. 1977.) 1863. 2053. 2319. 2241. |
| 31                                                                      | 1948.<br>1844.<br>( 1875. )                                                                                                                                                                                                              | ) ( 3194.)                                                                                                                                                                          | 3195.<br>3042.<br>( 2967.                                                                                                                                                                                                                                                                                                                                                                                                                                                                                                                                                                                                                                                                                                                                                                                                                                                                                                                                                                                                                                                                                                                                                                                                                                                                                                                                                                                                                                                                                                                                                                                                                                                                                                                                                                                                                                                                                                                                                                                                                                                                                                                                                                                                                                                                                                                                                                                                                                                                                                                                                                                                                                                                                                                                                                                                                                                                                                                                                                                                                                                                                                                                                              | 1345.<br>) [ 1289. ]                                                                                                                                                                                      | 815.<br>835.<br>( 832.)                                                                                                                                                                                                                                                                                                                                                                                                                                                                                                                                                                                                                                                                                                                                                                                                                                                                                                                                                                                                                                                                                                                                                                                                                                                                                                                                                                                                                                                                                                                                                                                                                                                                                                                                                                                                                                                                                                                                                                                                                                                                                                                                                                                                                                                                                                                                                                                                                                                                                                                                                                                                                                                                                                              | 711.<br>( 650.)                                                                                                                                                           | 599.<br>583.<br>( 593.) (                                                                                                                    | 660.<br>606.) (                                                                                                                                                                                                                                                                                                                                                                                                                                                                                                                                                                                                                                                                                                                                                                                                                                                                                                                                                                                                                                                                                                                                                                                                                                                                                                                                                                                                                                                                                                                                                                                                                                                                                                                                                                                                                                                                                                                                                                                                                                                                                                                                                                                                                                                                                                                                                                                                                                                                                                                                                                                                                                                                                                                                                                                                                       | 554.)                                                                                                                                                                                                                                                                                                                                                                                                                                                                                                                                                                                                                                                                                                                                                                                                                                                                                                                                                                                                                                                                                                                                                                                                                                                                                                                                                                                                                                                                                                                                                                                                                                                                                                                                                                                                                                                                                                                                                                                                                                                                                                                                                                                                                                                                                                                                                                                                                                                                                                                                                                                                                                                                                                                                                                                                                                 | 1296.<br>(1311.)                                                                                                                                                     | ( 1735. )                                                                                                                                                                                                                                                               | 3226.<br>( 2923.)                                                                                                                                                    |
| ror.                                                                    | 86398.                                                                                                                                                                                                                                   | 96275.                                                                                                                                                                              | 86492.                                                                                                                                                                                                                                                                                                                                                                                                                                                                                                                                                                                                                                                                                                                                                                                                                                                                                                                                                                                                                                                                                                                                                                                                                                                                                                                                                                                                                                                                                                                                                                                                                                                                                                                                                                                                                                                                                                                                                                                                                                                                                                                                                                                                                                                                                                                                                                                                                                                                                                                                                                                                                                                                                                                                                                                                                                                                                                                                                                                                                                                                                                                                                                                 | 50478.                                                                                                                                                                                                    | 34428.                                                                                                                                                                                                                                                                                                                                                                                                                                                                                                                                                                                                                                                                                                                                                                                                                                                                                                                                                                                                                                                                                                                                                                                                                                                                                                                                                                                                                                                                                                                                                                                                                                                                                                                                                                                                                                                                                                                                                                                                                                                                                                                                                                                                                                                                                                                                                                                                                                                                                                                                                                                                                                                                                                                               | 22443.                                                                                                                                                                    | 19003.                                                                                                                                       | 18369.                                                                                                                                                                                                                                                                                                                                                                                                                                                                                                                                                                                                                                                                                                                                                                                                                                                                                                                                                                                                                                                                                                                                                                                                                                                                                                                                                                                                                                                                                                                                                                                                                                                                                                                                                                                                                                                                                                                                                                                                                                                                                                                                                                                                                                                                                                                                                                                                                                                                                                                                                                                                                                                                                                                                                                                                                                | 18647.                                                                                                                                                                                                                                                                                                                                                                                                                                                                                                                                                                                                                                                                                                                                                                                                                                                                                                                                                                                                                                                                                                                                                                                                                                                                                                                                                                                                                                                                                                                                                                                                                                                                                                                                                                                                                                                                                                                                                                                                                                                                                                                                                                                                                                                                                                                                                                                                                                                                                                                                                                                                                                                                                                                                                                                                                                | 26981.                                                                                                                                                               | 69819.                                                                                                                                                                                                                                                                  | 64002.                                                                                                                                                               |
| HEAN                                                                    | 2787.                                                                                                                                                                                                                                    | 3438.                                                                                                                                                                               | 2790.                                                                                                                                                                                                                                                                                                                                                                                                                                                                                                                                                                                                                                                                                                                                                                                                                                                                                                                                                                                                                                                                                                                                                                                                                                                                                                                                                                                                                                                                                                                                                                                                                                                                                                                                                                                                                                                                                                                                                                                                                                                                                                                                                                                                                                                                                                                                                                                                                                                                                                                                                                                                                                                                                                                                                                                                                                                                                                                                                                                                                                                                                                                                                                                  | 1683.                                                                                                                                                                                                     | 1111.                                                                                                                                                                                                                                                                                                                                                                                                                                                                                                                                                                                                                                                                                                                                                                                                                                                                                                                                                                                                                                                                                                                                                                                                                                                                                                                                                                                                                                                                                                                                                                                                                                                                                                                                                                                                                                                                                                                                                                                                                                                                                                                                                                                                                                                                                                                                                                                                                                                                                                                                                                                                                                                                                                                                | 748.                                                                                                                                                                      | 613.                                                                                                                                         | 593.                                                                                                                                                                                                                                                                                                                                                                                                                                                                                                                                                                                                                                                                                                                                                                                                                                                                                                                                                                                                                                                                                                                                                                                                                                                                                                                                                                                                                                                                                                                                                                                                                                                                                                                                                                                                                                                                                                                                                                                                                                                                                                                                                                                                                                                                                                                                                                                                                                                                                                                                                                                                                                                                                                                                                                                                                                  | 622.                                                                                                                                                                                                                                                                                                                                                                                                                                                                                                                                                                                                                                                                                                                                                                                                                                                                                                                                                                                                                                                                                                                                                                                                                                                                                                                                                                                                                                                                                                                                                                                                                                                                                                                                                                                                                                                                                                                                                                                                                                                                                                                                                                                                                                                                                                                                                                                                                                                                                                                                                                                                                                                                                                                                                                                                                                  | 870.                                                                                                                                                                 | 2327.                                                                                                                                                                                                                                                                   | 2065.                                                                                                                                                                |
| NRX.                                                                    | 5933.                                                                                                                                                                                                                                    | 7529.                                                                                                                                                                               | 3270.                                                                                                                                                                                                                                                                                                                                                                                                                                                                                                                                                                                                                                                                                                                                                                                                                                                                                                                                                                                                                                                                                                                                                                                                                                                                                                                                                                                                                                                                                                                                                                                                                                                                                                                                                                                                                                                                                                                                                                                                                                                                                                                                                                                                                                                                                                                                                                                                                                                                                                                                                                                                                                                                                                                                                                                                                                                                                                                                                                                                                                                                                                                                                                                  | 2870.                                                                                                                                                                                                     | 1717.                                                                                                                                                                                                                                                                                                                                                                                                                                                                                                                                                                                                                                                                                                                                                                                                                                                                                                                                                                                                                                                                                                                                                                                                                                                                                                                                                                                                                                                                                                                                                                                                                                                                                                                                                                                                                                                                                                                                                                                                                                                                                                                                                                                                                                                                                                                                                                                                                                                                                                                                                                                                                                                                                                                                | 1085.                                                                                                                                                                     | 713.                                                                                                                                         | 697.                                                                                                                                                                                                                                                                                                                                                                                                                                                                                                                                                                                                                                                                                                                                                                                                                                                                                                                                                                                                                                                                                                                                                                                                                                                                                                                                                                                                                                                                                                                                                                                                                                                                                                                                                                                                                                                                                                                                                                                                                                                                                                                                                                                                                                                                                                                                                                                                                                                                                                                                                                                                                                                                                                                                                                                                                                  | 796.                                                                                                                                                                                                                                                                                                                                                                                                                                                                                                                                                                                                                                                                                                                                                                                                                                                                                                                                                                                                                                                                                                                                                                                                                                                                                                                                                                                                                                                                                                                                                                                                                                                                                                                                                                                                                                                                                                                                                                                                                                                                                                                                                                                                                                                                                                                                                                                                                                                                                                                                                                                                                                                                                                                                                                                                                                  | 1416.                                                                                                                                                                | 3216.                                                                                                                                                                                                                                                                   | 3311.                                                                                                                                                                |
|                                                                         |                                                                                                                                                                                                                                          |                                                                                                                                                                                     | 2.00                                                                                                                                                                                                                                                                                                                                                                                                                                                                                                                                                                                                                                                                                                                                                                                                                                                                                                                                                                                                                                                                                                                                                                                                                                                                                                                                                                                                                                                                                                                                                                                                                                                                                                                                                                                                                                                                                                                                                                                                                                                                                                                                                                                                                                                                                                                                                                                                                                                                                                                                                                                                                                                                                                                                                                                                                                                                                                                                                                                                                                                                                                                                                                                   |                                                                                                                                                                                                           | 907                                                                                                                                                                                                                                                                                                                                                                                                                                                                                                                                                                                                                                                                                                                                                                                                                                                                                                                                                                                                                                                                                                                                                                                                                                                                                                                                                                                                                                                                                                                                                                                                                                                                                                                                                                                                                                                                                                                                                                                                                                                                                                                                                                                                                                                                                                                                                                                                                                                                                                                                                                                                                                                                                                                                  | 414                                                                                                                                                                       | 607                                                                                                                                          | E 4 1                                                                                                                                                                                                                                                                                                                                                                                                                                                                                                                                                                                                                                                                                                                                                                                                                                                                                                                                                                                                                                                                                                                                                                                                                                                                                                                                                                                                                                                                                                                                                                                                                                                                                                                                                                                                                                                                                                                                                                                                                                                                                                                                                                                                                                                                                                                                                                                                                                                                                                                                                                                                                                                                                                                                                                                                                                 | 663                                                                                                                                                                                                                                                                                                                                                                                                                                                                                                                                                                                                                                                                                                                                                                                                                                                                                                                                                                                                                                                                                                                                                                                                                                                                                                                                                                                                                                                                                                                                                                                                                                                                                                                                                                                                                                                                                                                                                                                                                                                                                                                                                                                                                                                                                                                                                                                                                                                                                                                                                                                                                                                                                                                                                                                                                                   | 649                                                                                                                                                                  | 1449                                                                                                                                                                                                                                                                    | 1504                                                                                                                                                                 |