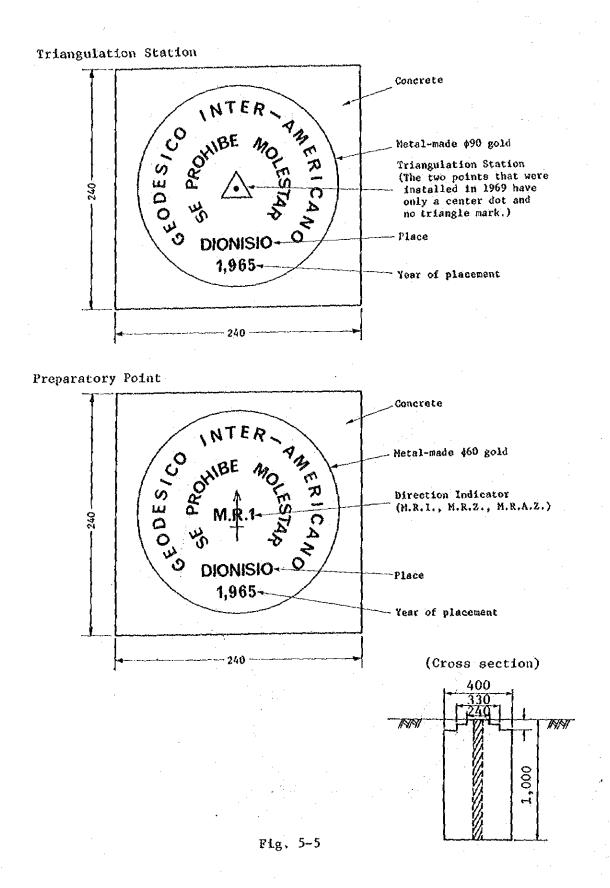

## MASTER PLAN/STUDY ON THE IRRIGATION AND DRAINAGE PROJECT IN THE ADJACENT AREA TO THE YACYRETA DAM

APPENDIX

MARCH, 1983

JAPAN INTERNATIONAL COOPERATION AGENCY