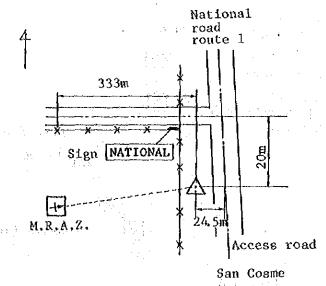

## MASTER PLAN/STUDY ON THE IRRIGATION AND DRAINAGE PROJECT IN THE ADJACENT AREA TO THE YACYRETA DAM

APPENDIX

MARCH, 1983

JAPAN INTERNATIONAL COOPERATION AGENCY