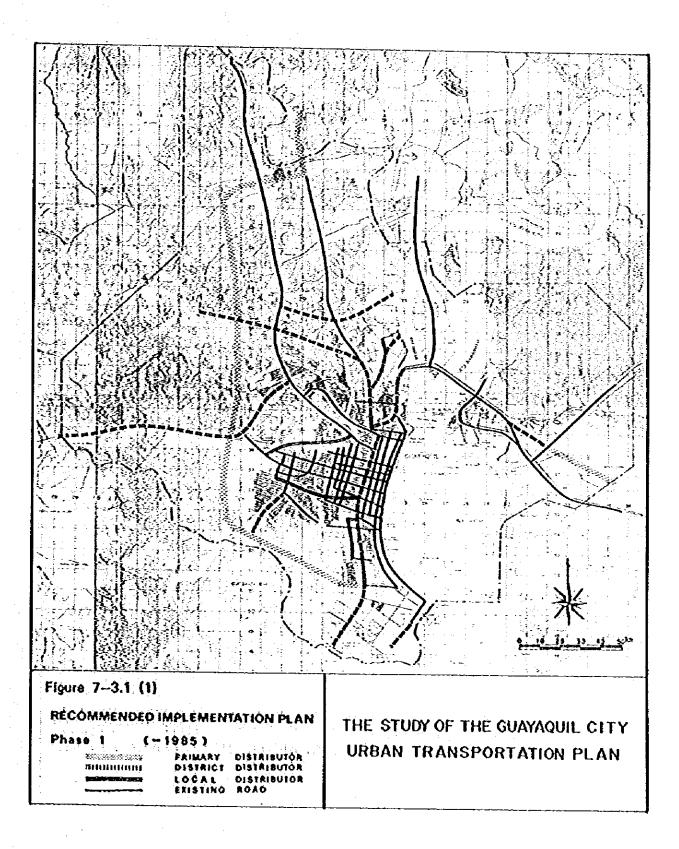

# 6-2.3 Improvement Programs

The problems pointed out in the aforesaid clause are picked up in 1) as early action programs which will necessitate prompt improvement. Re-organization of the routes related with the Bus Terminal is also prepared for at an early date and this is described in 2). In the last place, several points to be improved in the mid-term are proposed getting them related with MRT under the long-term transportation plan.

1) Early Action Programs

a. Improvement of Routes

a-1 Extension of Routes

Extension of the routes toward Urdesa Norte, Alborada Sauces, Portete y Milagro with adequate frequency.

a-2 Division of Long Routes (Fig. 6-2.4)