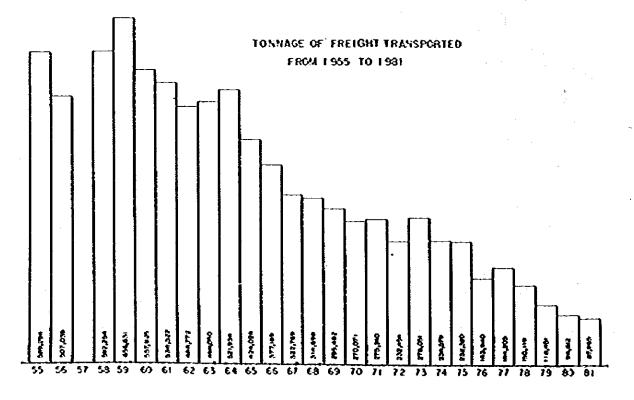

|
|    | 3 | Cotopaxi<br>Bolívar<br>Tungurahua<br>Chimborazo<br>Napo<br>Pastaza | -<br>-                     |                                 |               |
| 14 | 1 | Guayas                                                             | Guayaqu <b>i 1</b>         | Yaguachi<br>Hilagro<br>Naranjal |               |
|    | 2 | Cañar<br>Azuay<br>Korona<br>Santiago<br>Zamora<br>Chinchipe        |                            |                                 |               |
|    | 3 | El Oro<br>Loja                                                     |                            |                                 |               |

,

.

Figure B-1 NETWORK OF RAILWAY



X-7

Figure B-2 TRENDS OF PASSENGERS AND FREIGHT TRANSPORTED

.

PASSENGERS TRANSPORTED FROM 1955 TO 1981 



SOURCE: ENFE

A-8

Table B-1 SCHEDULE OF RAILWAY SERVICE AT DURAN STATION

| Nusber | Class                                               | Time                                               | Schedule                                                                                                                                                                                                                                                                                | To, From