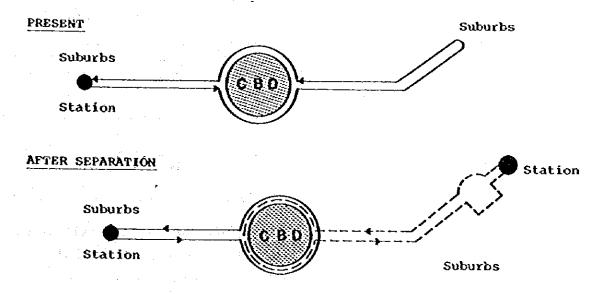

# 6-2.3 Improvement Programs

The problems pointed out in the aforesaid clause are picked up in 1) as early action programs which will necessitate prompt improvement. Re-organization of the routes related with the Bus Terminal is also prepared for at an early date and this is described in 2). In the last place, several points to be improved in the mid-term are proposed getting them related with MRT under the long-term transportation plan.

1) Early Action Programs

a. Improvement of Routes

a-1 Extension of Routes

Extension of the routes toward Urdesa Norte, Alborada Sauces, Portete y Milagro with adequate frequency.

a-2 Division of Long Routes (Fig. 6-2.4)