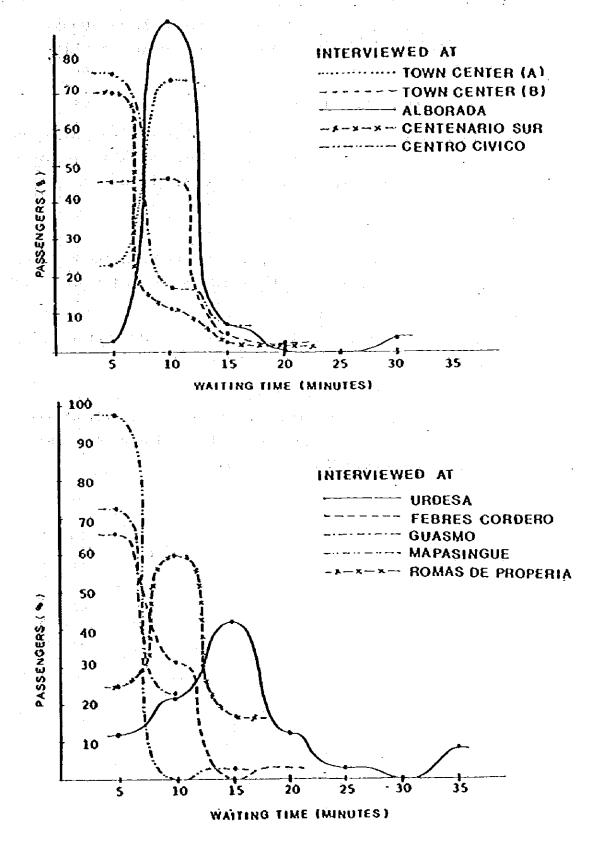

- (5) Others
  - Bus stop coverage

Although the density of the bus network is high, the bus stop coverage is insufficient in the northern area. (Pigure 6-2.3)

211

이야 한다.

0.10

- · Other problems on bus stops Shortage in the length of bus bay and prohibition of stopping other vehicles
- Insufficiency of guide and publicity 1. j. j. j. Publicity of the passing routes, time schedule, etc. at bus stops is insufficient. (Opinions got from bus passengers interview are shown in Table 6-2.3).

Figure 6-2.3 DISTRIBUTION OF WALKING TIME TO BUS STOP IN EACH AREA

Source ; Bus Passenger Interview Survey on Road by the Study Team August 1982

Table 6-2.3 OPINIONS ON VARIOUS INCONVENIENCE GOTTEN

| Inconvenience at  | SUE    | 0Z      | ON<br>N | BUS      |        |         | LONG   |
|-------------------|--------|---------|---------|----------|--------|---------|--------|
| Area              | SICN   | Yatishs | BENCH   | L. NSEOD | DIRTY  | CROWDED | WALT   |
| town center (A)   | 7.32%  | 48.8%   | 41.48%  | E        | 1      |         |        |
| TOWN CENTER (B)   | 9.88   | 17.8%   | 21.96%  | 618      | 12.2%  | 51.24%  | 17-8%  |
| URDESA            | 9.8%   | 21.96%  | 26.84%  | 34.16%   | 19-68  | 12.2%   | 78-08% |
| ALBORADA          | 5.12%  | 38.48   | 20.48%  | 2.56%    | 20.48% | 2.56%   | 5.12%  |
| CENTENARIO SUR    | 1      | 6.81%   | 2.27%   | 13-64%   |        | 20.45%  | 56-82% |
| CENTRO CIVICO     | 60%    | 97.5%   | 97.5%   | 97.5%    | 97.5%  | 97.5%   | 97-58  |
| FEBRES CORDERO    | 93.18% | 97.73%  | 100%    | 97.73%   | 97.73% | 100%    | 56.82% |
| GUASMO            | 20%    | 92.5%   | 806     | 22.5%    | 7.5%   | 17.5%   | 858    |
| MAPASINGUE        | 958    | 1008    | 100%    | 100%     | 1008   | 100%    | 7.5%   |
| ROMAS DE PRODERIA | 97.78  | 100%    | 100%    | 100%     | 1008   | 100%    | 77_278 |