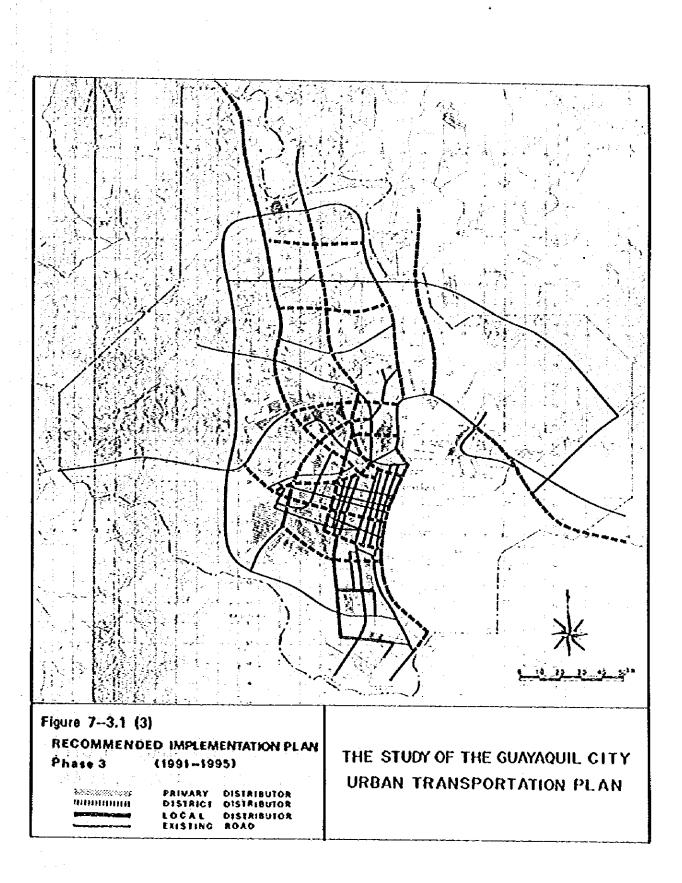

# 6-2.3 Improvement Programs

The problems pointed out in the aforesaid clause are picked up in 1) as early action programs which will necessitate prompt improvement. Re-organization of the routes related with the Bus Terminal is also prepared for at an early date and this is described in 2). In the last place, several points to be improved in the mid-term are proposed getting them related with MRT under the long-term transportation plan.