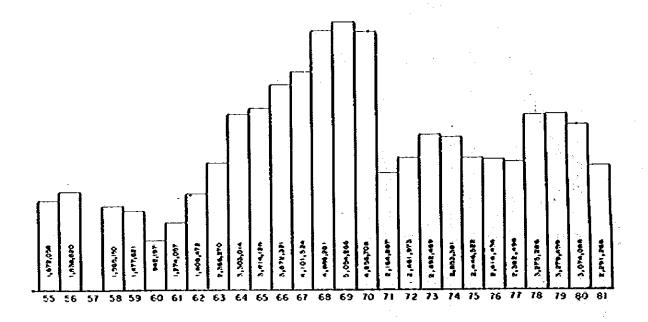

|               |
|    | 3 | Cotopaxi<br>Bolívar<br>Tungurahua<br>Chimborazo<br>Napo<br>Pastaza | -<br>-                     |                                 |               |
| 14 | 1 | Guayas                                                             | Guayaqu <b>i 1</b>         | Yaguachi<br>Hilagro<br>Naranjal |               |
|    | 2 | Cañar<br>Azuay<br>Korona<br>Santiago<br>Zamora<br>Chinchipe        |                            |                                 |               |
|    | 3 | El Oro<br>Loja                                                     |                            |                                 |               |

,

.

Figure B-1 NETWORK OF RAILWAY



X-7

Figure B-2 TRENDS OF PASSENGERS AND FREIGHT TRANSPORTED

.

PASSENGERS TRANSPORTED FROM 1955 TO 1981 



SOURCE: ENFE

A-8

Table B-1 SCHEDULE OF RAILWAY SERVICE AT DURAN STATION

| Nusber | Class                                               | Time                                               | Schedule                                                                                                                                                                                                                                                                                | To, From