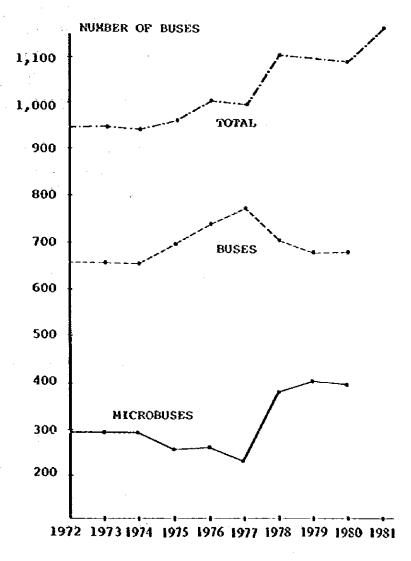

# 6-2 BUS TRANSPORT

6-2.1 Targets for Bus Transport Improvement

1) Background Situation

The public transport systems of Guayaquil are currently encountered with the following difficult situations:

 There is no increase in the number of vehicles for the public transport systems of the city despite the increase in the urban population and, at the same time, the increase in the number of passengers who utilize the systems (Figure 6-2.1).

## 2) Operation and Management Problems

a. Operation

a-1 Bus Fleets

Since old vehicles are in use, frequent troubles with then cause not only a state of confusion in operating schedules but also increasing repair cost resulting in putting pressure upon management (Table 6-2.4).

| Year | Registered<br>number | Year | Registered<br>number | Year           | Registered<br>number |
|------|----------------------|------|----------------------|----------------|----------------------|
| 1980 | 1                    | 1972 | 37                   | 1964           | 18                   |
| 79   | 10                   | 71   | 76                   | 63             | 13                   |
| 78   | 15                   | 70   | 73                   | 62             | 8                    |
| 77   | 17                   | 69   | 121                  | 61             | 6                    |
| 76   | <b>36</b>            | 68   | 91                   | before<br>1960 | 92                   |
| 75   | 126                  | 67   | 61                   |                |                      |
| 74   | 77                   | 66   | 26                   |                |                      |
| 73   | 42                   | 65   | 16                   | Total          | 962                  |

Table 6-2.4 NUMBER OF BUS FLEETS IN OPERATION BY **REGISTERED YEAR** 

Source: C.T.G.

a-2 Operating Time Zone

Except a part, operating services terminate at 8 p.m. or thereabouts and this is inconvenient to bus users.