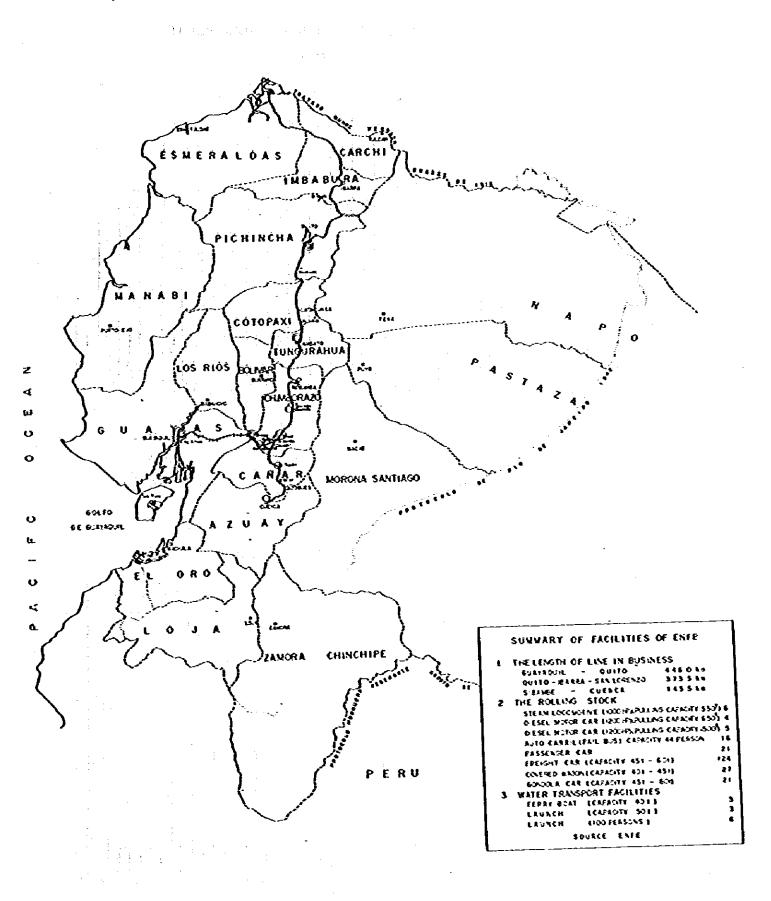

br>Esmeraldas<br>Carchi                      |                            |                                 |               |
|    | 3 | Cotopaxi<br>Bolívar<br>Tungurahua<br>Chimborazo<br>Napo<br>Pastaza | -<br>-                     |                                 |               |
| 14 | 1 | Guayas                                                             | Guayaqu <b>i 1</b>         | Yaguachi<br>Hilagro<br>Naranjal |               |
|    | 2 | Cañar<br>Azuay<br>Korona<br>Santiago<br>Zamora<br>Chinchipe        |                            |                                 |               |
|    | 3 | El Oro<br>Loja                                                     |                            |                                 |               |

,

.

Figure B-1 NETWORK OF RAILWAY



X-7

Figure B-2 TRENDS OF PASSENGERS AND FREIGHT TRANSPORTED

.

PASSENGERS TRANSPORTED FROM 1955 TO 1981 



SOURCE: ENFE

A-8

Table B-1 SCHEDULE OF RAILWAY SERVICE AT DURAN STATION

| Nusber | Class                                               | Time                                               | Schedule                                                                                                                                                                                                                                                                                | To, From