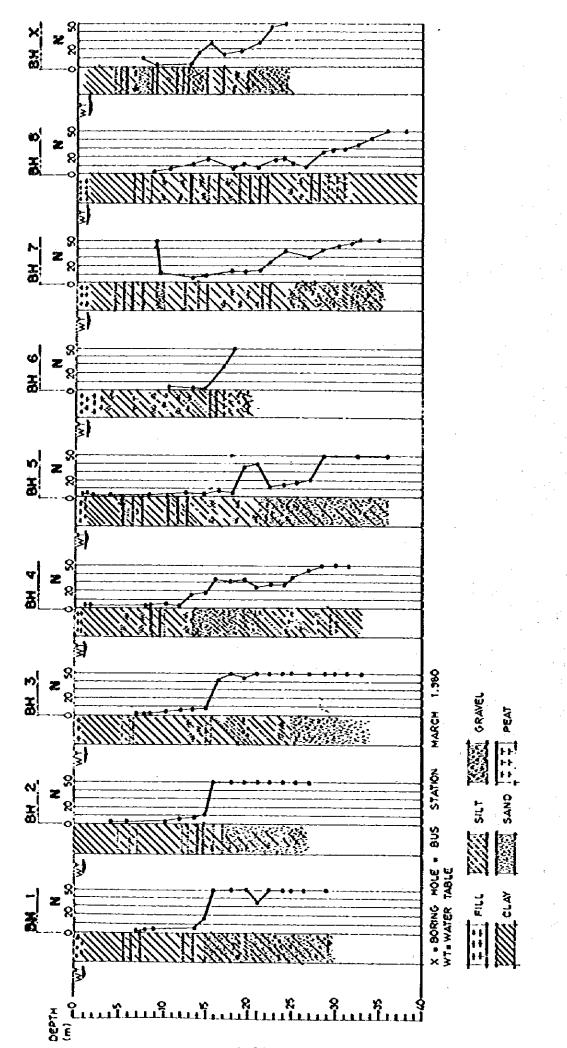

soil condition is very soft (N value is less than 1).
- (3) Unconfined compression test value is 0.36 0.96 kg/cm<sup>2</sup> without relation of soil depth. Sand strata is very hard and strong enough to support the foundations of heavy structures (N value is more than 50).

Details of soil survey and test

Figure G-2 shows the geological cross section of south-north direction (from BH-1 to BH-8 and Bus Terminal), while Figure G-3 shows the geological cross section of west-east direction and along Malecón Siron Bolivar Avenue (BH-9, -10, -4, -11, -12).

Table G-l shows the results of soil test as a typical example.

Further detailed geotechnical information is described in "Report on the Geotechnical Investgation for the Study of the Guayaguil City Urban Transportation Plan".



**A-19** 



Figure E-2 SOIL PROFILE A



1. M. C.

-----

A-21

•.-

# Table E-1 EXAMPLE OF THE SOIL TEST

| *             | USOKA!USO                              |                      | 105        |                 |                   |                     | 150      |                   |            | C 3ICA           | L ENYES            | TICATI   | ić <del>s</del> |          |                          |      |          | l            | 60 (     | 17 |
|---------------|----------------------------------------|----------------------|------------|-----------------|-------------------|---------------------|----------|-------------------|------------|------------------|--------------------|----------|-----------------|----------|--------------------------|------|----------|--------------|----------