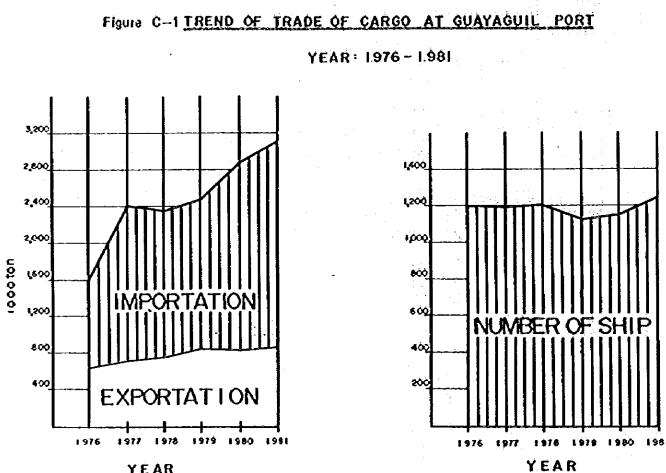

| 25               | 80    | 8            | 2:48       | 130.7       |
| Riobanba         | 46                                    | <sup>33</sup> 36 | 100   | 10           | 5:10       | 230.5       |
| Anjato           |                                       | s et al.         | 115   | 10           | 7:10       | 301.9       |
| Quito            |                                       |                  | 130   | 15           | 10:10      | 446.9       |
| Cuenca           | · · · · · · · · · · · · · · · · · · · |                  | 52    | 19           | 1          | 146.0       |
| <u>市</u> 主 (11日) | 1                                     | 4                |       |              | Fr         | on Sibambre |

Note: 1/ By Auto Ferro • •

Source: ENFE





CARGO AND SHIPS AT GUAYAQUIL PORT

| YEAR | SHIPS | TOTAL     | IMPORTATION | EXPORTATION |
|------|-------|-----------|-------------|-------------|
| 1976 | 1,196 | 1,621,368 | 987, 391    | 633,977     |
| 1977 | 1,193 | 2,417,480 | 1,707,737   | 769,743     |
| 1978 | 1,200 | 2,360,883 | 1,627,740   | 733,143     |
| 1979 | 1,132 | 2,471,802 | 1,626,354   | 845,448     |
| 1980 | 1,156 | 2,884,428 | 2,043,244   | 841,184     |
| 1981 | 1,240 | 3,097,038 | 2,242,784   | 854,254     |

A-10

|                                                                                                                                                                                                                                   | ::<br>         |         |      | <u> </u> | : ·              |