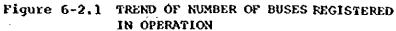

- 1) Passengers' Problems
  - (1) Insufficiency of Bus Frequency and Capacity

Both frequency and capacity of buses are insufficient resulting in causing heavy congestion and making users impossible to get on buses. (As to waiting time, see Figure .6-2.2.)

Table 6-2.2 RATE OF PASSENGERS WHO HAD TO TRANSFER BUS ROUTE TO GET TO DESTINATION

Source: Bus Passenger Interview Survey on Roads by the Study Team, August 1982

Figure 6-2.2 WAITING TIME DISTRIBUTION AT BUS STOPS IN EACH AREA

Source : Bus Passenger Interview Survey on Road by the Study Team August 1982

;

(3) Poor Bus Stop Facilities Handwide L. 1984 and Pacific

Except a part, bus stop facilities are poor. Particularly, provision of shelters and benches is strongly requested by users.