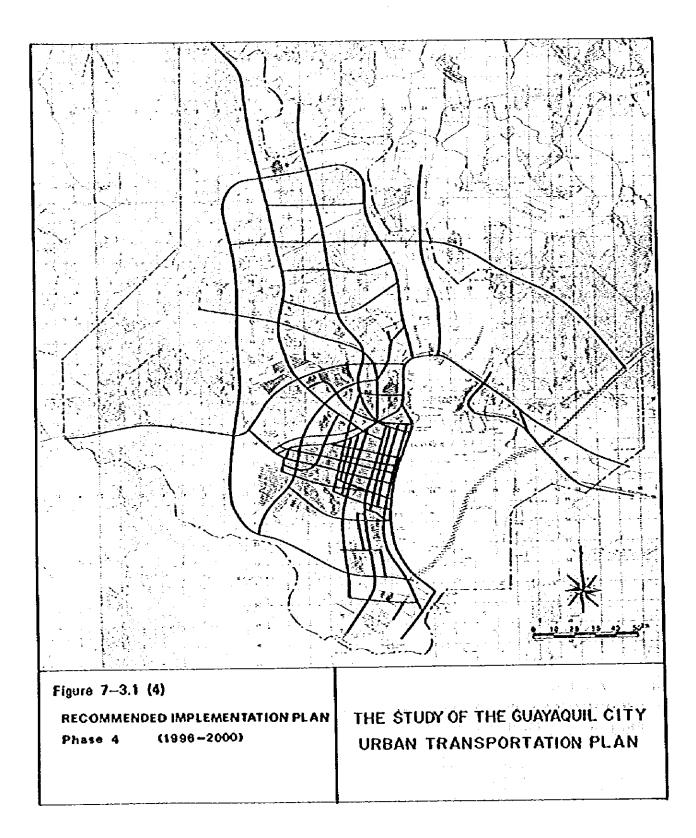

# 6-2.3 Improvement Programs

The problems pointed out in the aforesaid clause are picked up in 1) as early action programs which will necessitate prompt improvement. Re-organization of the routes related with the Bus Terminal is also prepared for at an early date and this is described in 2). In the last place, several points to be improved in the mid-term are proposed getting them related with MRT under the long-term transportation plan.