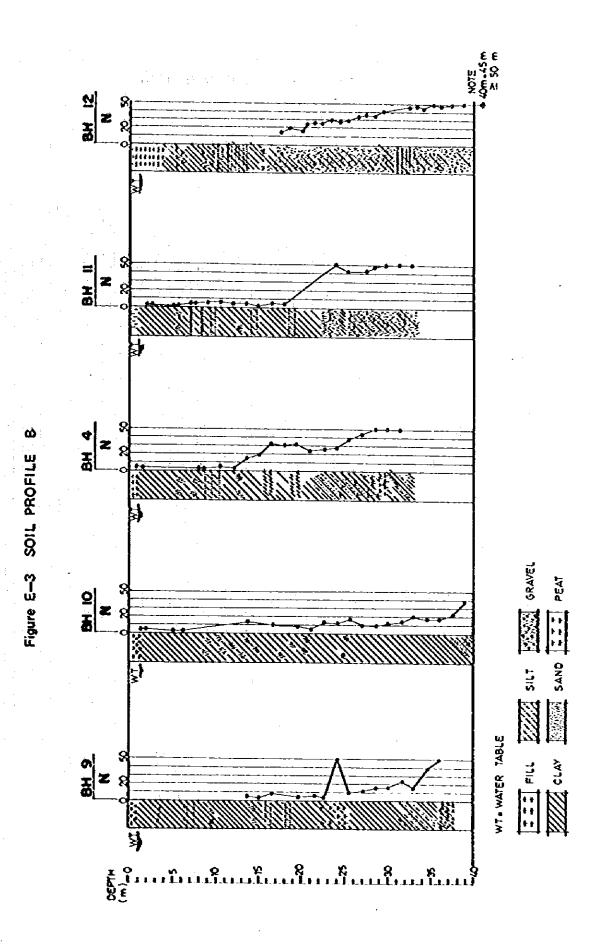

N value is less than 1).
- (3) Unconfined compression test value is 0.36 0.96 kg/cm<sup>2</sup> without relation of soil depth. Sand strata is very hard and strong enough to support the foundations of heavy structures (N value is more than 50).

Details of soil survey and test

Figure G-2 shows the geological cross section of south-north direction (from BH-1 to BH-8 and Bus Terminal), while Figure G-3 shows the geological cross section of west-east direction and along Malecón Siron Bolivar Avenue (BH-9, -10, -4, -11, -12).

Table G-l shows the results of soil test as a typical example.

Further detailed geotechnical information is described in "Report on the Geotechnical Investgation for the Study of the Guayaguil City Urban Transportation Plan".



**A-19** 



Figure E-2 SOIL PROFILE A



1. M. C.

-----

A-21

•.-

# Table E-1 EXAMPLE OF THE SOIL TEST

| *             | USOKA!USO                              |                      | 105        |                 |                   |                     | 150      |                   |            | C 3ICA           | L ENYES            | TICATI   | ić <del>s</del> |          |                          |      |          | l            | 60 (     | 17 |
|---------------|----------------------------------------|----------------------|------------|-----------------|-------------------|---------------------|----------|-------------------|------------|------------------|--------------------|----------|-----------------|----------|--------------------------|------|----------|--------------|----------|----|
| - <u></u><br> |