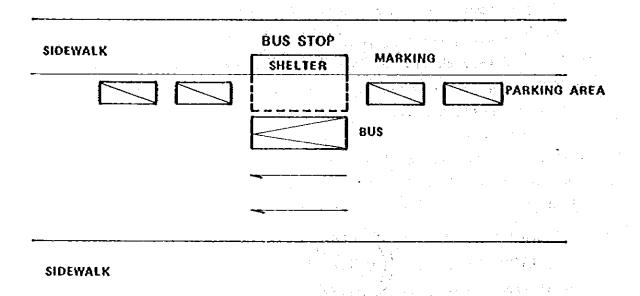

Source : Bus Passenger Interview Survey on Road by the Study Team August 1982

;

(3) Poor Bus Stop Facilities Handwide L. 1984 and Pacific

Except a part, bus stop facilities are poor. Particularly, provision of shelters and benches is strongly requested by users.

- (5) Others
  - Bus stop coverage

Although the density of the bus network is high, the bus stop coverage is insufficient in the northern area. (Pigure 6-2.3)

211

이야 한다.

0.10

- · Other problems on bus stops Shortage in the length of bus bay and prohibition of stopping other vehicles
- Insufficiency of guide and publicity 1. j. j. j. Publicity of the passing routes, time schedule, etc. at bus stops is insufficient. (Opinions got from bus passengers interview are shown in Table 6-2.3).