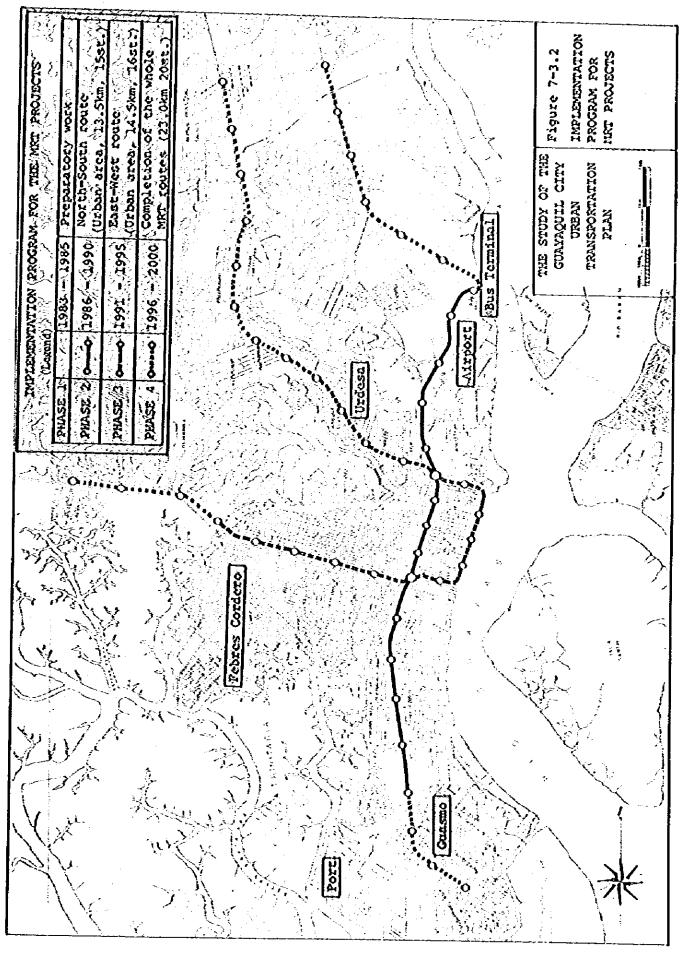

# 6-2.3 Improvement Programs

The problems pointed out in the aforesaid clause are picked up in 1) as early action programs which will necessitate prompt improvement. Re-organization of the routes related with the Bus Terminal is also prepared for at an early date and this is described in 2). In the last place, several points to be improved in the mid-term are proposed getting them related with MRT under the long-term transportation plan.

1) Early Action Programs

a. Improvement of Routes

a-1 Extension of Routes

Extension of the routes toward Urdesa Norte, Alborada Sauces, Portete y Milagro with adequate frequency.

a-2 Division of Long Routes (Fig. 6-2.4)