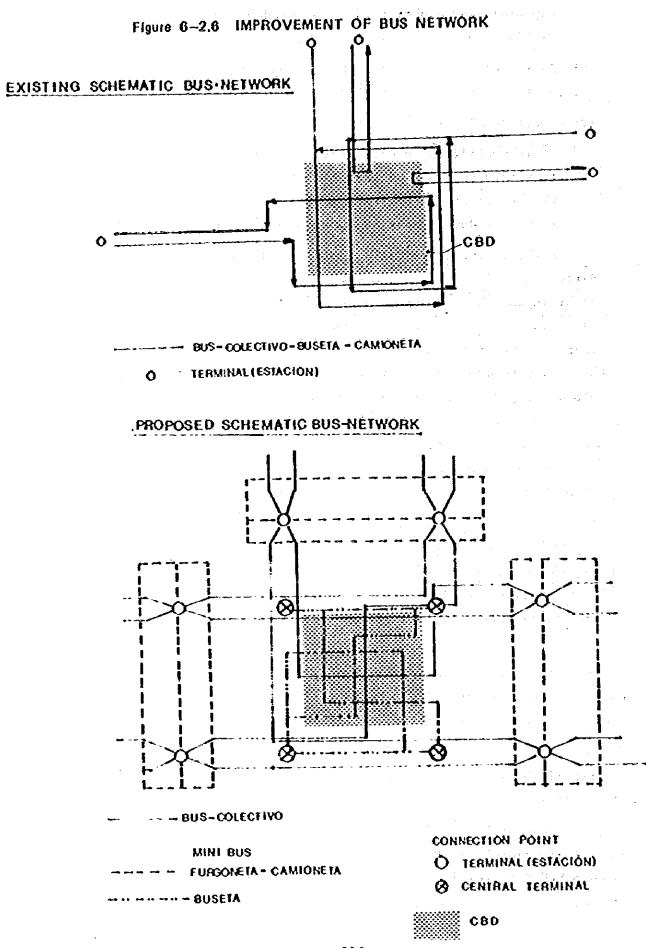

# 6-2.3 Improvement Programs

The problems pointed out in the aforesaid clause are picked up in 1) as early action programs which will necessitate prompt improvement. Re-organization of the routes related with the Bus Terminal is also prepared for at an early date and this is described in 2). In the last place, several points to be improved in the mid-term are proposed getting them related with MRT under the long-term transportation plan.

1) Early Action Programs

a. Improvement of Routes

a-1 Extension of Routes

Extension of the routes toward Urdesa Norte, Alborada Sauces, Portete y Milagro with adequate frequency.

a-2 Division of Long Routes (Fig. 6-2.4)