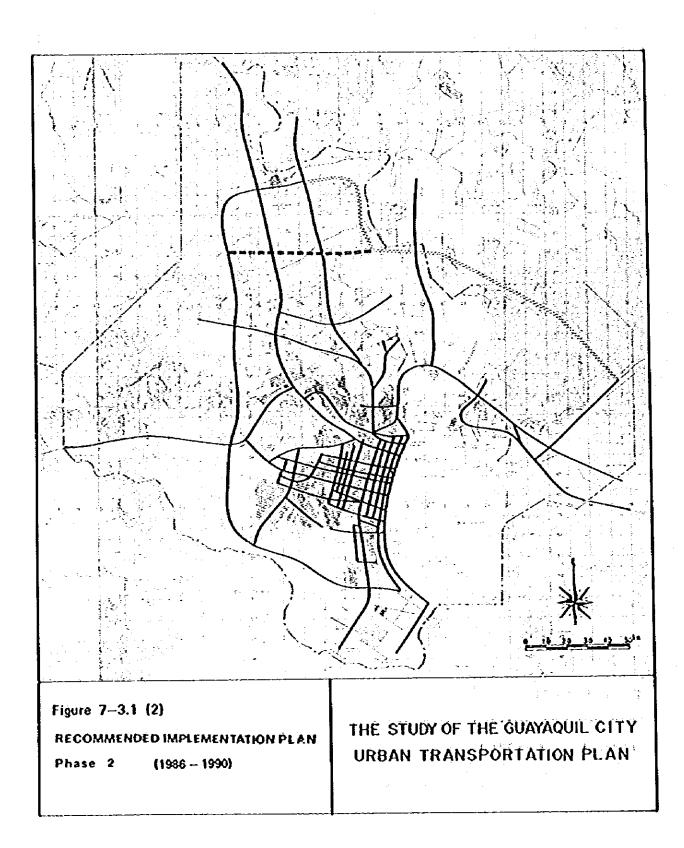

# 6-2.3 Improvement Programs

The problems pointed out in the aforesaid clause are picked up in 1) as early action programs which will necessitate prompt improvement. Re-organization of the routes related with the Bus Terminal is also prepared for at an early date and this is described in 2). In the last place, several points to be improved in the mid-term are proposed getting them related with MRT under the long-term transportation plan.