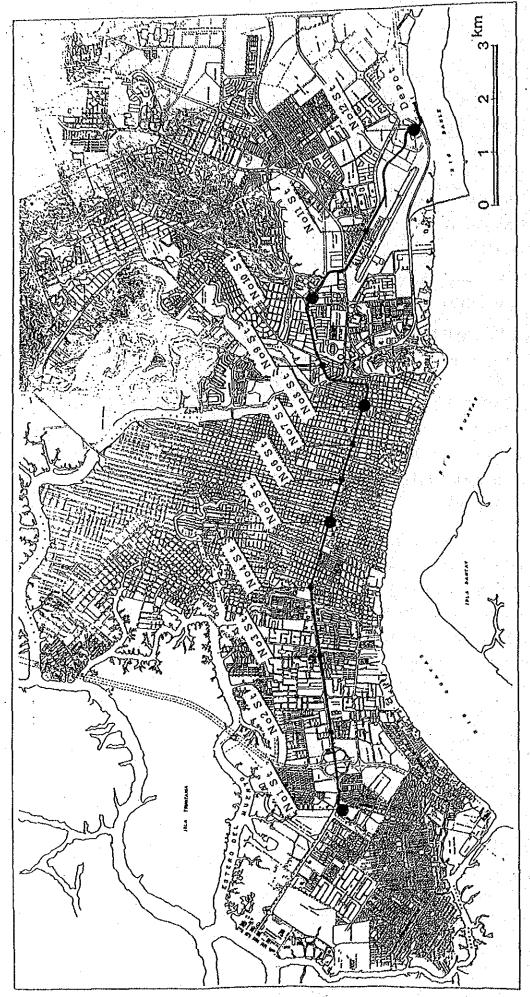

to decide its alignment:

- To avoid complex combination of the transition curves and vertical curves which may cause derailment
- · Not to insert turnout in the heavy grade section

From the viewpoint of decreasing construction costs, it is also recommendable to attach importance to the following points:

- · To lower the height of structures
- · To avoid a bridge with a long span
- To adopt fill-up of the ground or the on-ground type trackway

Considering the abovementioned matters, design was executed as shown in Figure 3-3.2 and the height required for the main bridges and stations is shown in Table 3-3.1 and Table 3-3.2. On the other hand, the on-ground type trackway was selected in the airport site where the trackway will not give any hindrance to the Airport Master Plan in future.





|                  | Kilometerage of Stations | No. 1 ST | No. 1 ST (0 K 000 M) | No. 7 ST | No. 7 ST (7 K 170 M) |
|------------------|--------------------------|----------|----------------------|----------|----------------------|
| Main Station     |                          | No. 2    | (1 K 550 M)          | No. 8    | (7 K 950 M)          |
|                  |                          | No. 3    | (2 K 950 M)          | Zo. 9    | (9 K 400 M)          |
| Standard Cratica |                          | No. 4    | (4 K 500 M)          | No. 10   | (10 K 750 M)         |
|                  |                          | No. 5 "  | (S K 600 M)          | No. 11   | (12 K 650 M)         |
|                  |                          | No. 6 "  | (6 K 430 M)          | No. 12 " | (14 K 6