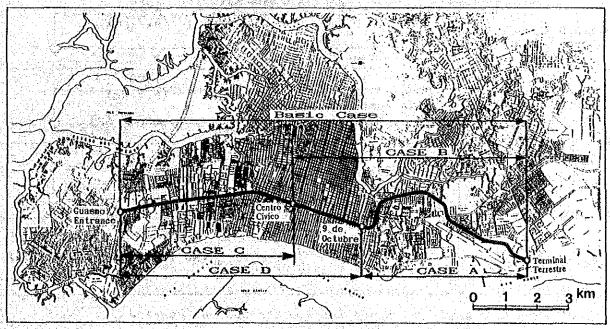

Railway selected in the Supplementary Volume 1. However, for the economic evaluation and financial analysis of the project examined later, the plan must be prepared to cover various cases to decide the most feasible opening year, its section and extension.

These cases consist of some combinations of 5 section cases (Bsic Case, Case A, B, C and D; see Figure 1-1.1) and their opening years (1990, 1993 and 1996). Of these combinations, 10 cases shown in Table 1-1.1 are picked up and their plans are prepared in this part.

This part, in the first place, makes a construction and management plan in detail for the Basic Case which corresponds to the whole route with 14.7 kilometers long from Terminal Terrestre to Guasmo in the sections 2 to 7, and other 9 cases are summarized in the section 8.



Figure 1-1.1 SECTION CASES AT FIRST STAGE



#### 1-2 Demand Assigned to whole Route (Basic Case)

#### 1) Results of Demand Forecast

The demand such as the passenger volume between stations, the number of passengers getting on and off at each station etc., which have been forecast in the Supplementary Volume 1, is applied to this volume. The main items of the demand assigned to the whole route are as follows:

Table 1-1.2 DEMAND ASSIGNED TO WHOLE ROUTE

(Basic Case)

| Year<br>Item                                           | 1990    | 1993    | 1996    | 2000    | 2010 -  |
|--------------------------------------------------------|---------|---------|---------|---------|---------|
| Number of passengers per day                           | 401,000 | 447,000 | 482,000 | 530,000 | 646,000