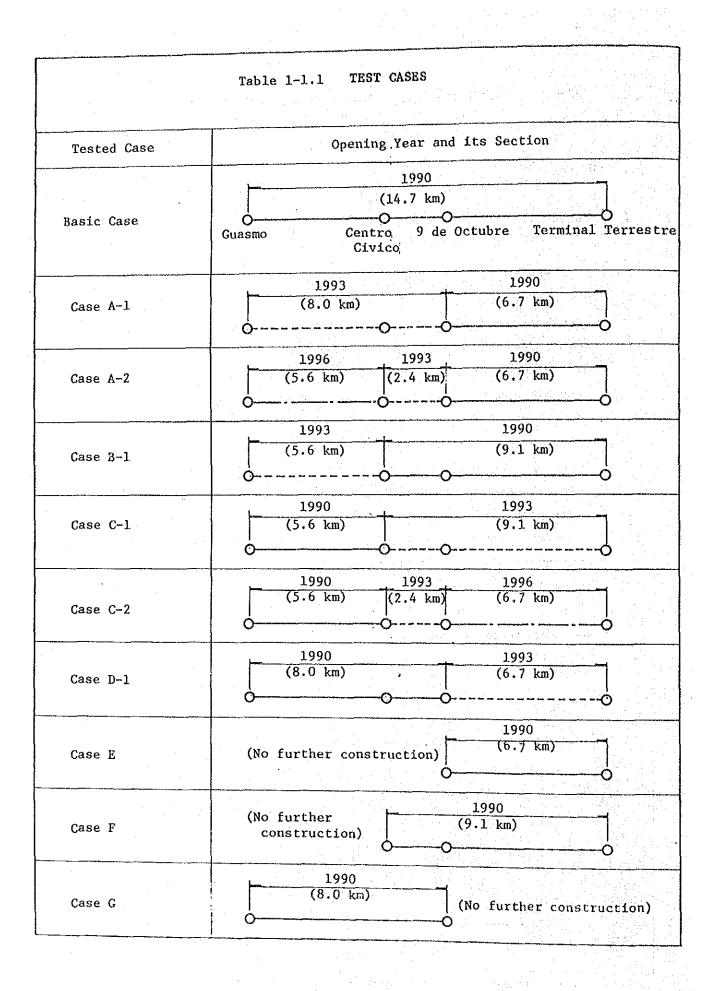

1. However, for the economic evaluation and financial analysis of the project examined later, the plan must be prepared to cover various cases to decide the most feasible opening year, its section and extension.

These cases consist of some combinations of 5 section cases (Bsic Case, Case A, B, C and D; see Figure 1-1.1) and their opening years (1990, 1993 and 1996). Of these combinations, 10 cases shown in Table 1-1.1 are picked up and their plans are prepared in this part.

This part, in the first place, makes a construction and management plan in detail for the Basic Case which corresponds to the whole route with 14.7 kilometers long from Terminal Terrestre to Guasmo in the sections 2 to 7, and other 9 cases are summarized in the section 8.



Figure 1-1.1 SECTION CASES AT FIRST STAGE



#### 1-2 Demand Assigned to whole Route (Basic Case)

#### 1) Results of Demand Forecast

The demand such as the passenger volume between stations, the number of passengers getting on and off at each station etc., which have been forecast in the Supplementary Volume 1, is applied to this volume. The main items of the demand assigned to the whole route are as follows:

Table 1-1.2 DEMAND ASSIGNED TO WHOLE ROUTE

(Basic Case)

| Year<br>Item                                           | 1990    | 1993    | 1996    | 2000    | 2010 -  |
|--------------------------------------------------------|---------|---------|---------|---------|---------|
| Number of passengers per day                           | 401,000 | 447,000 | 482,000 | 530,000 | 646,000 |
| Maximum number of passengers per day in