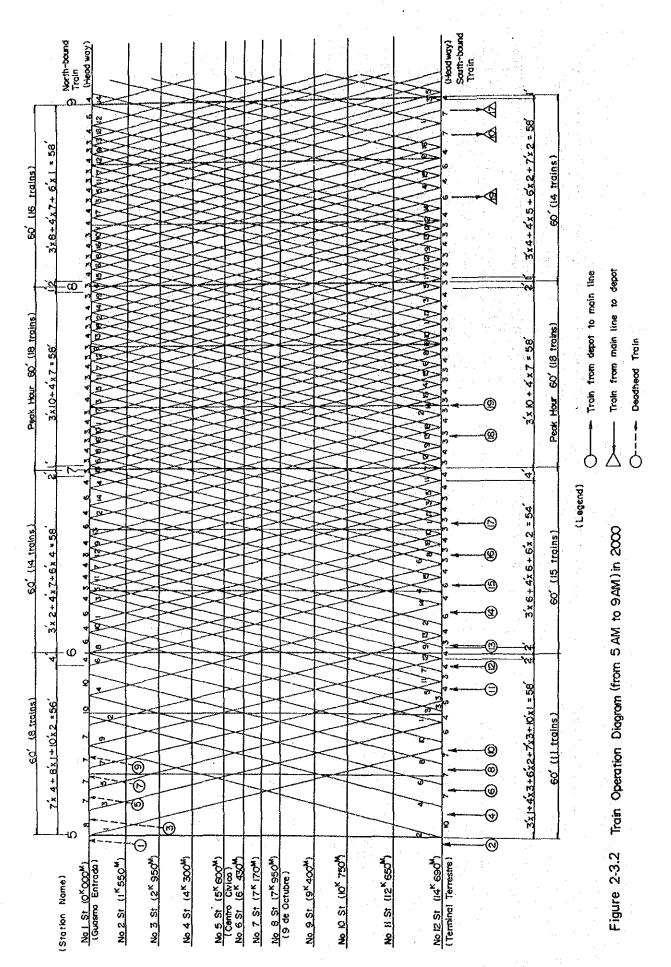

-----|
| It. | Schedule time (minutes)                                          | 1990<br>29 | 1993<br>29 | 1996<br>29 | 2000<br>29 | 2010 ~<br>29 |
| b.  | Stopping time at<br>terminals<br>(minutes)                       | 1          | 1          | 3.8        | 3.3        | 2.7          |
| c.  | Number of operating trains in a peak hour c = (a+b)x2/ (headway) | *<br>13    | 15         | 18         | *<br>19    | 24           |
| d.  | Number of trains<br>reserved for<br>inspection and<br>repair     | 1          | j.         | 2          | 2          | 3            |
| e.  | Required number of rolling stocks e = (c+d)x5                    | 70         | 80         | 100        | 105        | 135          |

(Note) Figures marked (\*) are derived from the train operation diagrame.



-9-



#### 4) Number of Trains per Day

Table 2-2.2 shows the relationship among the hourly transport demand, number of trains, nominal transport capacity and operation service level in 1990 and 2000. The number of trains per day required for attaining the service level shown in the item 2-1(3) are shown below:

(in 1990) (in 2000)

Number of trains in both directions per day

: 176 x 2 229 x 2

**≈** 352

= 458

Allowance including deadhead trains:

12

360

470

Based on the above results, those in other years are estimated as below:

in 1993 : 400 ;

in 1996 : 430;

in 2010 : 580

Table 2-2.2 HOURLY NUMBER OF TRAINS AND OPERATION SERVICE LEVEL

| Operating Hour      | Transport Demand (A) (Passenger per hour in one direction) |         | Number of Trains (B)<br>(Train per hour<br>in one dir