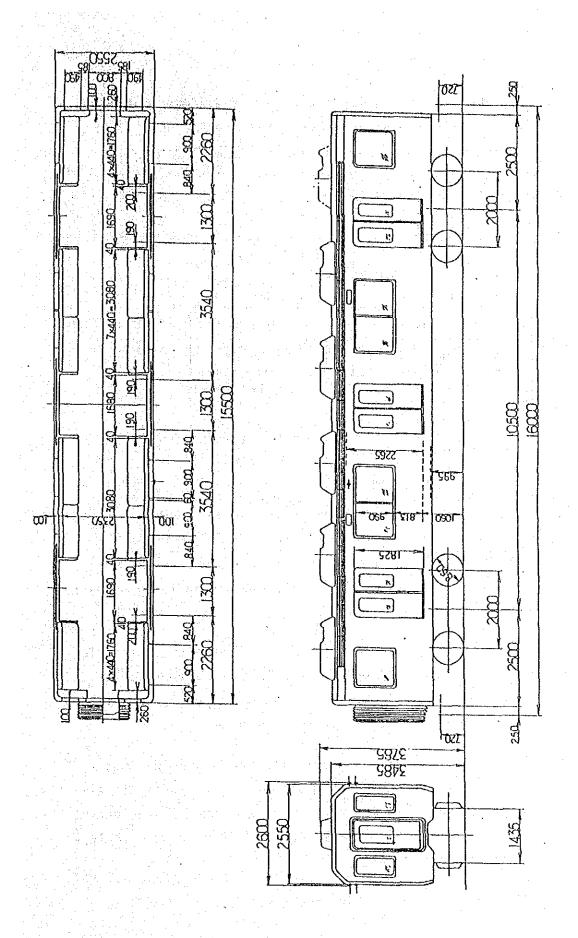

n decided in full consideration of passengers' comfort.

The height from rail surface to floor surface inside the car has been decided so as to give ample space for assembling under-floor equipments.

The car length and width have been set in conformity with the standard car of Japan with the view of reducing the production cost, etc.

Side doors for passengers are provided at 3 locations on each side of the car.

# b. Coupling of Cars

The two electric cars in a power unit (Mc M) are coupled with a semi-permanent coupler. Automatic coupler which enables easy coupling is used to on a trailer and the both ends of the unit.

### c. Axle Load

Arrangement of equipments and apparatuses is made so as to equalize as much as possible the load of each car on



Figure 3-6.2 HEAD MOTORED CAR (Mc)



Figure 3-6.3 INTERMEDIATE MOTORED CAR (M)

the wheels. The maximum axle load is designed not to exceed 12 tons even when transporting ultra full passengers.

# 7) Principal Feature and Performance

### a. Basic Performance

Table 3-6.3 BASIC PERFORMANCE

| Item                              | Description |
|-----------------------------------|-------------|
| Max, running speed                | 80 km/h     |
| Acceleration                      | 3.5 km/h/s  |
| Deceleration                      | 4.0 km/h/s  |
| Deceleration in case of emergency | 4.5 km/h/s  |
| Schedule speed                    | 30.0 km/h   |

#### b. Inside Equipments

Passenger room and driver's cab are designed so as to secure safety and comfort.

- b-1 In order to prevent fire breakout, most of the materials used f