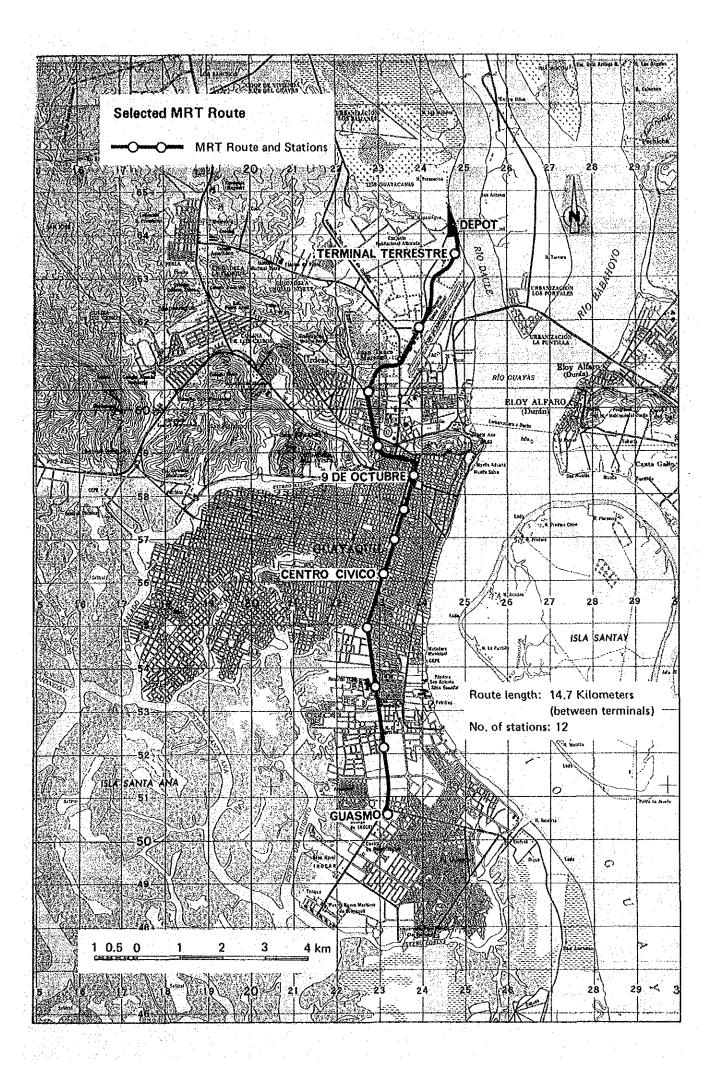

|
| Productive Structure          | <b>;</b> | Agriculture 13.5%, Mine & Manifacture 39.7%, Services, etc. 46.8% (1983)                                 |
| International Trade           | <b>;</b> | Export 2,583 mil. US \$/ Import 1.458 , Balance 1,125 mil, US \$ (1984)                                  |
| National Budget of Government | - 100 g  | 953 mil.US \$ (1983, 87 S./\$ by (A))                                                                    |
| Index of Consumer's Prices    | ;        | 48.1%/year (1983), 30.4 (84)                                                                             |
|                               |          |                                                                                                          |



| element element   | 9                                        |                                                                    |
|-------------------|------------------------------------------|--------------------------------------------------------------------|
|                   |                                          |                                                                    |
|                   |                                          |                                                                    |
|                   |                                          |                                                                    |
|                   |                                          | FINAL REPORT