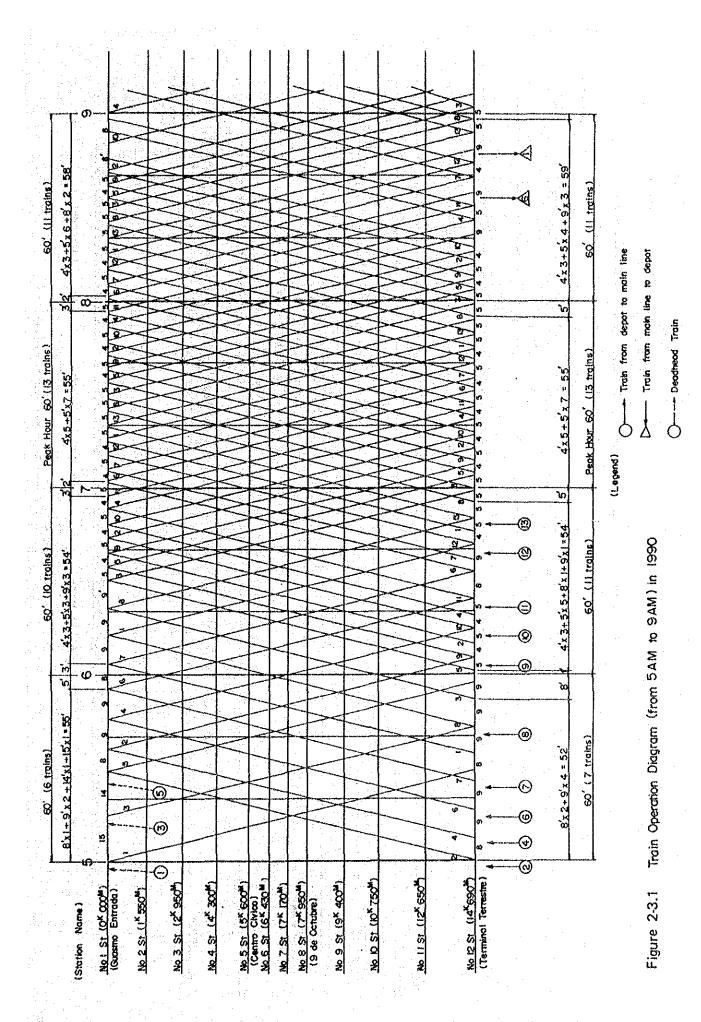

------------|
| It. | Schedule time (minutes)                                          | 1990<br>29 | 1993<br>29 | 1996<br>29 | 2000<br>29 | 2010 ~<br>29 |
| b.  | Stopping time at<br>terminals<br>(minutes)                       | 1          | 1          | 3.8        | 3.3        | 2.7          |
| c.  | Number of operating trains in a peak hour c = (a+b)x2/ (headway) | *<br>13    | 15         | 18         | *<br>19    | 24           |
| d.  | Number of trains<br>reserved for<br>inspection and<br>repair     | 1          | j.         | 2          | 2          | 3            |
| e.  | Required number of rolling stocks e = (c+d)x5                    | 70         | 80         | 100        | 105        | 135          |

(Note) Figures marked (\*) are derived from the train operation diagrame.



-9-



#### 4) Number of Trains per Day

Table 2-2.2 shows the relationship among the hourly transport demand, number of trains, nominal transport capacity and operation service level in 1990 and 2000. The number of trains per day required for attaining the service level shown in the item 2-1(3) are shown below:

(in 1990) (in 2000)

Number of trains in both directions per day

: 176 x 2 229 x 2

**≈** 352

= 458

Allowance including deadhead trains:

12

360

470

Based on the above results, those in other years are estimated as below:

in 1993 : 400 ;

in 1996 : 430;

in 2010 : 580

Table 2-2.2 HOURLY NUMBER OF TRAINS AND OPERATION SERVICE LEVEL

| Operating Hour      | Transport Demand (A) (Passenger per hour in one direction) |         | Number of Trains (B)<br>(Train per hour<br>in