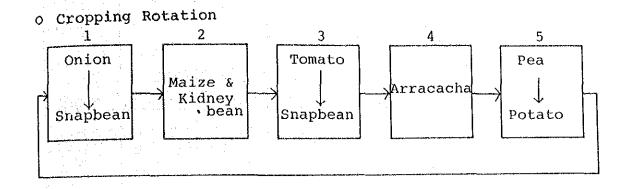

Tibacuy |
| Total Farmer | 635       | 754         | 2,096   | 792     |
| Participants | 389       | 501         | 855     | 367     |
| <b>%</b>     | 61        | 66          | 41      | 46      |

Source: Inventario Sobre Aspectos, Caja Agraria, 1984

### o Cropping Rotation



#### c Cropping Calendar



## (1) San Pedro de Iguaque

Fig C.1.1 Cropping calendar - Type A

# o Cropping Rotation



# o Cropping Calendar



#### (2) Santa Sofia

#### O Cropping Rotation



#### O Cropping Calendar



(3) Caqueza

# o Cropping Rotation



## o Cropping Calendar



## (4) Tibacuy



#### o Cropping Calendar



#### (1) San Pedro de Iguaque

Fig C.1.2 Cropping calendar - Type B

#### o Cropping Rotation



# o Cropping Calendar



## (2) Santa Sofia



#### o Cropping Calendar



(3) Caqueza



#### o Cropping Calendar



#### (4) Tibacuy



Fig C.2.1 Present Cropping Calendar

## SAN PEDRO DE IGUAQUE





Fig. C.4.1(1) LABOR BALANCE TO POTENTIAL LABOR FORCE)

C-199





Fig. C.4.1(2) LABOR BALANCE (MONTHLY BALANCE TO POTENTIAL LABOR FORCE)

C-200





Fig. C.5.2 MARKETING FLOW IN DEPARTMENT OF CUNDINAMARCA











Fig. C.5.4(4) SEASONAL FLUCTUATION OF WHOLESALE PRICES OF FARM PRODUCTS IN CORABASTOS  $(100 \approx average \ of \ monthly \ price)$ 

Harvesting Period Harvesting Period High Transaction Season







(100 = average of monthly wholesale price)

Harvesting Period Harvesting Period High Transaction Season



With Project Without Project CORABASTOS







ong by the first wi





Fig. C.5.5(4) HIGH TRANSACTION SEASON IN CORABASTOS AND HARVESTING PERIOD OF FARM PROD