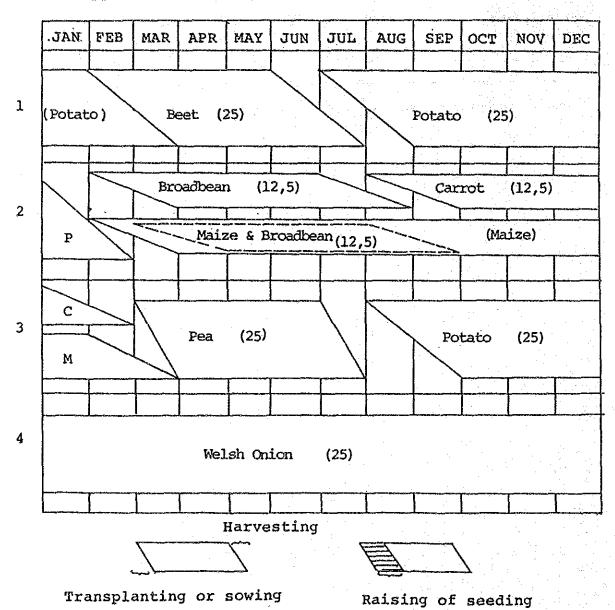

|                    |                         |                               |
|                                          |              |                                |                    |                         |                               |

Table C.6.4 PARTICIPANTS OF CAJA AGRARIA IN 1983

|              | Municipio |             |         |         |
|--------------|-----------|-------------|---------|---------|
|              | Chiquiza  | Santa Sofia | Caqueza | Tibacuy |
| Total Farmer | 635       | 754         | 2,096   | 792     |
| Participants | 389       | 501         | 855     | 367     |
| <b>%</b>     | 61        | 66          | 41      | 46      |

Source: Inventario Sobre Aspectos, Caja Agraria, 1984

### o Cropping Rotation



#### c Cropping Calendar



## (1) San Pedro de Iguaque

Fig C.1.1 Cropping calendar - Type A

# o Cropping Rotation



# o Cropping Calendar



#### (2) Santa Sofia

#### O Cropping Rotation



#### O Cropping Calendar



(3) Caqueza

# o Cropping Rotation



## o Cropping Calendar



## (4) Tibacuy



#### o Cropping Calendar



#### (1) San Pedro de Iguaque

Fig C.1.2 Cropping calendar - Type B

#### o Cropping Rotation



# o Cropping Calendar



## (2) Santa Sofia



#### o Cropping Calendar



(3) Caqueza



#### o Cropping Calendar



#### (4) Tibacuy



Fig C.2.1 Present Cropping Calendar

## SAN PEDRO DE IGUAQUE





Fig. C.4.1(1) LABOR BALANCE TO POTENTIAL LABOR FORCE)

C-199





Fig. C.4.1(2) LABOR BALANCE (MONTHLY BALANCE TO POTENTIAL LABOR FORCE)

C-200





Fig. C.5.2 MARKETING FLOW IN DEPARTMENT OF