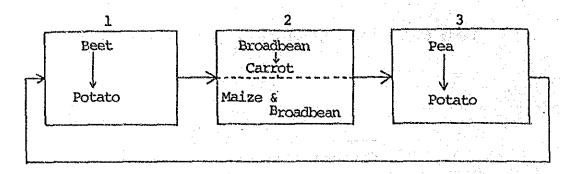

iod |                                |                    |                         |                               |
|                                          |              |                                |                    |                         |                               |

Table C.6.4 PARTICIPANTS OF CAJA AGRARIA IN 1983

|              | Municipio |             |         |         |
|--------------|-----------|-------------|---------|---------|
|              | Chiquiza  | Santa Sofia | Caqueza | Tibacuy |
| Total Farmer | 635       | 754         | 2,096   | 792     |
| Participants | 389       | 501         | 855     | 367     |
| <b>%</b>     | 61        | 66          | 41      | 46      |

Source: Inventario Sobre Aspectos, Caja Agraria, 1984

### o Cropping Rotation



#### c Cropping Calendar



## (1) San Pedro de Iguaque

Fig C.1.1 Cropping calendar - Type A

# o Cropping Rotation



# o Cropping Calendar



#### (2) Santa Sofia

#### O Cropping Rotation



#### O Cropping Calendar



(3) Caqueza

# o Cropping Rotation



## o Cropping Calendar



## (4) Tibacuy



#### o Cropping Calendar



#### (1) San Pedro de Iguaque

Fig C.1.2 Cropping calendar - Type B

#### o Cropping Rotation



# o Cropping Calendar



## (2) Santa Sofia



#### o Cropping Calendar



(3) Caqueza



#### o Cropping Calendar



#### (4) Tibacuy



Fig C.2.1 Present Cropping Calendar

## SAN PEDRO DE IGUAQUE





Fig. C.4.1(1) LABOR BALANCE TO POTENTIAL LABOR FORCE)

C-199





Fig. C.4.1(2) LABOR BALANCE (MONTHLY BALANCE TO POTENTIAL LABOR FORCE)

C-200





Fig. C.5.2 MARK