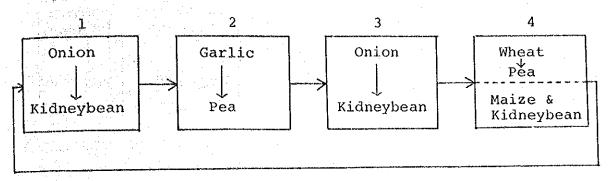

|              |                                |                    |                         |                               |

Table C.6.4 PARTICIPANTS OF CAJA AGRARIA IN 1983

|              | Municipio |             |         |         |
|--------------|-----------|-------------|---------|---------|
|              | Chiquiza  | Santa Sofia | Caqueza | Tibacuy |
| Total Farmer | 635       | 754         | 2,096   | 792     |
| Participants | 389       | 501         | 855     | 367     |
| <b>%</b>     | 61        | 66          | 41      | 46      |

Source: Inventario Sobre Aspectos, Caja Agraria, 1984

### o Cropping Rotation



#### c Cropping Calendar



## (1) San Pedro de Iguaque

Fig C.1.1 Cropping calendar - Type A

# o Cropping Rotation



# o Cropping Calendar



#### (2) Santa Sofia

#### O Cropping Rotation



#### O Cropping Calendar



(3) Caqueza

# o Cropping Rotation



## o Cropping Calendar



## (4) Tibacuy



#### o Cropping Calendar



#### (1) San Pedro de Iguaque

Fig C.1.2 Cropping calendar - Type B

#### o Cropping Rotation



# o Cropping Calendar



## (2) Santa Sofia



#### o Cropping Calendar



(3) Caqueza



#### o Cropping Calendar



#### (4) Tibacuy



Fig C.2.1 Present Cropping Calendar

## SAN PEDRO DE IGUAQUE





Fig. C.4.1(1) LABOR BALANCE TO POTENTIAL LABOR FORCE)

C-199





Fig. C.4.1(2) LABOR BALANCE (MONTHLY BALANCE TO POTENTIAL LABOR FORCE)

C-200





Fig. C.5.2 MARKETING FLOW IN DEPARTMENT OF CUNDINAMARCA











Fig. C.5.4(4) SEASONAL FLUCTUATION OF WHOLESALE PRICES OF FARM PRODU