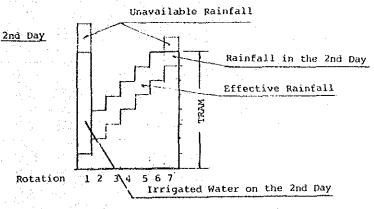

| # O #                                          |                         | 000<br>000<br>000<br>000<br>000<br>000  | 28.7<br>28.0<br>29.0 | 2,00 t                     | 576, 0<br>243, 9            |

## Explanation of Table D.2

Note: Wr : Consumptive Use, Value of (f) in Table D.2

Re: Effective Rainfall

As shown in the below figure, moisture holding in the root zone effectively out of rainfall is summed up in monthly basis and multiplied by factor to calculate Re.

Sum up value x factor (e) = Re

(e): factor shown in Table D.1

Wi : Net Water Requirement

Irrigation water amount calculated as shown in the below figure is summed up in monthly basis and multiplied by (e).

Sum up value x factor (e) = Wi

For instance in case of 7 days interval

## <u>lst Day</u>







Table D.3 Water Balance

|         | .)        | Carr reac      | C            | .A. (km2)      | = 5.60        | Iguaque<br>F.A. | (ha) =          | 120.00         | Irr            | igation (      | Coeffici     | ent = 0.8     | 30            |                           |
|---------|-----------|----------------|--------------|----------------|---------------|-----------------|-----------------|----------------|----------------|----------------|--------------|---------------|---------------|---------------------------|
| Year    |           | JAN            | FEB          | MAR            | APR           | MAY             | JUN             | JUL            | AUG            | SEP            | OCT          | NOV           | DEC           |                           |
|         | Da<br>