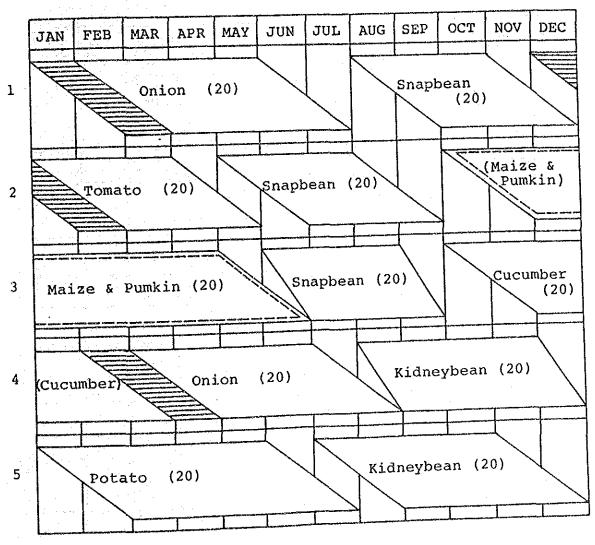

|

Table C.6.4 PARTICIPANTS OF CAJA AGRARIA IN 1983

|              | Municipio |             |         |         |
|--------------|-----------|-------------|---------|---------|
|              | Chiquiza  | Santa Sofia | Caqueza | Tibacuy |
| Total Farmer | 635       | 754         | 2,096   | 792     |
| Participants | 389       | 501         | 855     | 367     |
| <b>%</b>     | 61        | 66          | 41      | 46      |

Source: Inventario Sobre Aspectos, Caja Agraria, 1984

### o Cropping Rotation



#### c Cropping Calendar



## (1) San Pedro de Iguaque

Fig C.1.1 Cropping calendar - Type A

# o Cropping Rotation



# o Cropping Calendar



#### (2) Santa Sofia

#### O Cropping Rotation



#### O Cropping Calendar



(3) Caqueza

# o Cropping Rotation



## o Cropping Calendar



## (4) Tibacuy



#### o Cropping Calendar



#### (1) San Pedro de Iguaque

Fig C.1.2 Cropping calendar - Type B

#### o Cropping Rotation



# o Cropping Calendar



## (2) Santa Sofia



#### o Cropping Calendar



(3) Caqueza



#### o Cropping Calendar



#### (4) Tibacuy



Fig C.2.1 Present Cropping Calendar

## SAN PEDRO DE IGUAQUE





Fig. C.4.1(1) LABOR BALANCE TO POTENTIAL LABOR FORCE)

C-199





Fig. C.4.1(2) LABOR BALANCE (MONTHLY BALANCE TO POTENTIAL LABOR FORCE)

C-200





Fig. C.5.2 MARKETING FLOW IN DEPARTMENT OF CUNDINAMARCA











Fig. C.5.4(4) SEASONAL FLUCTUATION OF WHOLESALE PRICES OF FARM PRODUCTS IN CORABASTOS  $(100 \approx average \ of \ monthly \ price)$ 

Harvesting Period Harvesting Period High Transaction Season







(100 = average of monthly wholes