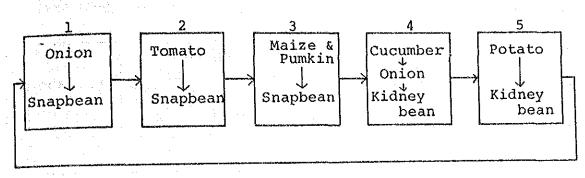

|

Table C.6.4 PARTICIPANTS OF CAJA AGRARIA IN 1983

|              | Municipio |             |         |         |
|--------------|-----------|-------------|---------|---------|
|              | Chiquiza  | Santa Sofia | Caqueza | Tibacuy |
| Total Farmer | 635       | 754         | 2,096   | 792     |
| Participants | 389       | 501         | 855     | 367     |
| <b>%</b>     | 61        | 66          | 41      | 46      |

Source: Inventario Sobre Aspectos, Caja Agraria, 1984

### o Cropping Rotation



#### c Cropping Calendar



## (1) San Pedro de Iguaque

Fig C.1.1 Cropping calendar - Type A

# o Cropping Rotation



# o Cropping Calendar



#### (2) Santa Sofia

#### O Cropping Rotation



#### O Cropping Calendar



(3) Caqueza

# o Cropping Rotation



## o Cropping Calendar



## (4) Tibacuy



#### o Cropping Calendar



#### (1) San Pedro de Iguaque

Fig C.1.2 Cropping calendar - Type B

#### o Cropping Rotation



# o Cropping Calendar



## (2) Santa Sofia



#### o Cropping Calendar



(3) Caqueza



#### o Cropping Calendar



#### (4) Tibacuy



Fig C.2.1 Present Cropping Calendar

## SAN PEDRO DE IGUAQUE





Fig. C.4.1(1) LABOR BALANCE TO POTENTIAL LABOR FORCE)

C-199





Fig. C.4.1(2) LABOR BALANCE (MONTHLY BALANCE TO POTENTIAL LABOR FORCE)

C-200





Fig. C.5.2 MARKETING FLOW IN DEPARTMENT OF CUNDINAMARCA











Fig. C.5.4(4) SEASONAL FLUCTUATION OF WHOLESALE PRICES OF FARM PRODUCTS IN CORABASTOS  $(100 \approx average \ of \ monthly \ price)$ 

Harvesting Period Harvesting Period High Transaction Season







(100 =