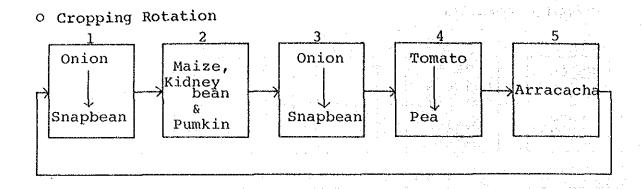

| Chiquiza  | Santa Sofia | Caqueza | Tibacuy |
| Total Farmer | 635       | 754         | 2,096   | 792     |
| Participants | 389       | 501         | 855     | 367     |
| <b>%</b>     | 61        | 66          | 41      | 46      |

Source: Inventario Sobre Aspectos, Caja Agraria, 1984

### o Cropping Rotation



#### c Cropping Calendar



## (1) San Pedro de Iguaque

Fig C.1.1 Cropping calendar - Type A

# o Cropping Rotation



# o Cropping Calendar



#### (2) Santa Sofia

#### O Cropping Rotation



#### O Cropping Calendar



(3) Caqueza

# o Cropping Rotation



## o Cropping Calendar



## (4) Tibacuy



#### o Cropping Calendar



#### (1) San Pedro de Iguaque

Fig C.1.2 Cropping calendar - Type B

#### o Cropping Rotation



# o Cropping Calendar



## (2) Santa Sofia



#### o Cropping Calendar



(3) Caqueza



#### o Cropping Calendar



#### (4) Tibacuy



Fig C.2.1 Present Cropping Calendar

## SAN PEDRO DE IGUAQUE





Fig. C.4.1(1) LABOR BALANCE TO POTENTIAL LABOR FORCE)

C-199





Fig. C.4.1(2) LABOR BALANCE (MONTHLY BALANCE TO POTENTIAL LABOR FORCE)

C-200





Fig. C.5.2 MARKETING FLOW IN DEPARTMENT OF CUNDINAMARCA











Fig. C.5.4(4) SEASONAL FLUCTUATION OF WHOLESALE PRICES OF FARM PRODUCTS IN CORABASTOS  $(100 \approx average \ of \ monthly \ price)$ 

Harvesting Period Harvesting Period High Transaction Season







(100 = average of monthly wholesale price)

Harvesting Period Harvesting Period High Transaction Season



With Project Without Project CORABASTOS







ong by the first wi





Fig. C.5.5(4) HIGH TRANSACTION SEASON IN CO