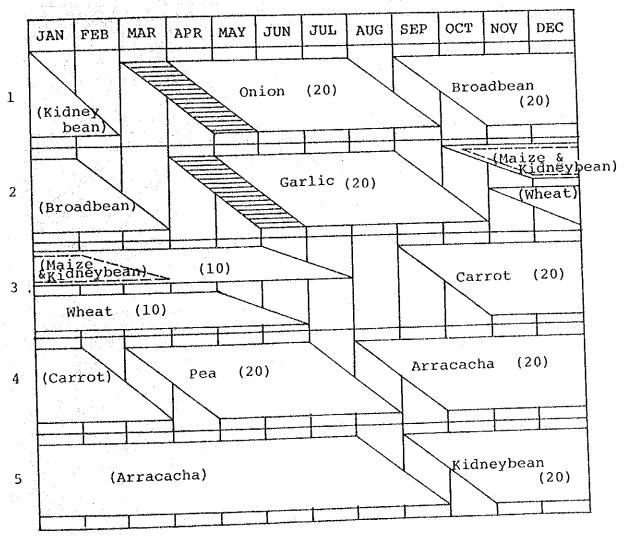

Table C.5.3(11/15)

# ECONOMIC NET RETURN PER HECTARE FOR POTATO UNDER WITH PROJECT CONDITION

Sub-Project Area: Tibacuy

|                            | Unit       | Unit<br>Price<br>(col.\$) | Quantity | Amount<br>(1000Co1.\$) |
|----------------------------|------------|---------------------------|----------|------------------------|
| 1. Income                  |            |                           |          |                        |
| Agro-Product               | kg/ha      | 17                        | 19000    | 323                    |
|                            | -          |                           |          | 440                    |
| II. Farm Input             |            |                           |          |                        |
| 1. Seed                    | kg/he      | . 17                      | 1000     | 17                     |
| 2. Calfos                  | kg/he      | 11                        | 1000     | 11                     |
| 3. Organic Matters         | kg/ha      | 24                        | 3000     | 72                     |
| 4. Fertilizer              | kg/ha      | 54                        | 1200     | 65                     |
| 5. Insecticide             | Times      |                           | 3        | 18                     |
| 6. Fungicide               | Times      |                           | 4        | 4                      |
| 7. Agro-Meteriai           | /he        | 0                         | 0        | 0                      |
| 8. Packing Materials       | /ha        | 140                       | 152      | 21                     |
| 9. Labour Force            |            |                           |          |                        |
| a. Plowing                 | Men-Day    | 300                       | D        | 0                      |
| b. Herrowing               | Man-Day    | 300                       | 0        | . 0                    |
| c. Nursery Preparation     | Man-Day    | 300                       | 0        | 0                      |
| d. Sowing/Transplanting    | Man-Day    | 300                       | 15       | 5                      |
| e. Agro-Meterials          | Man-Day    | 300                       | 0        |                        |
| f. Appli. of Fertilizer    | Man-Day    | 300                       | 14       | 4                      |
| g. Appli. of Agro-Chemical | Man-Day    | 300                       | 12       | 4                      |
| h. Appll of Herbicide      | Man-Day    | 300                       | 0        | 0                      |
| i. Appli. of Calfoa        | Man-Day    | 300                       | 4        | 1                      |
| j. Weeding                 | Man-Day    | 300                       | 45       | 14                     |
| k. Water Management        | Man-Day    | 300                       | 25       | 8                      |
| 1. Hervesting              | Men-Day    | 300                       | 38       | 11                     |
| m. Selection/Packing       | Man-Day    | 300                       | 8        | 2                      |
| n. Trensplenting           | Man-Day    | 300                       | 8        | 2                      |
| Sub-Total                  |            |                           | 169      | 51                     |
| 1D. Animal Power           | Animal Day | 1500                      | 7        | 11                     |
| 11. Miscellaneous          |            | ,                         |          | 14                     |
| Total                      | • •        |                           |          | 284                    |
| III. Net Income            |            |                           | •        | 39                     |