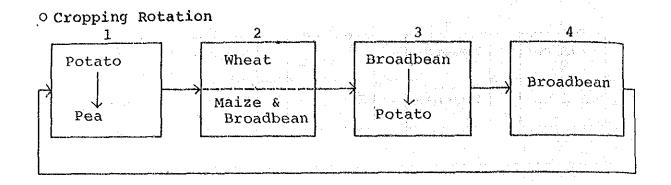

Table C.5.3(11/15)

# ECONOMIC NET RETURN PER HECTARE FOR POTATO UNDER WITH PROJECT CONDITION

Sub-Project Area: Tibacuy

|                            | Unit       | Unit<br>Price<br>(col.\$) | Quantity | Amount<br>(1000Co1.\$) |
|----------------------------|------------|---------------------------|----------|------------------------|
| 1. Income                  |            |                           |          |                        |
| Agro-Product               | kg/ha      | 17                        | 19000    | 323                    |
|                            | -          |                           |          | 440                    |
| II. Farm Input             |            |                           |          |                        |
| 1. Seed                    | kg/he      | . 17                      | 1000     | 17                     |
| 2. Calfos                  | kg/he      | 11                        | 1000     | 11                     |
| 3. Organic Matters         | kg/ha      | 24                        | 3000     | 72                     |
| 4. Fertilizer              | kg/ha      | 54                        | 1200     | 65                     |
| 5. Insecticide             | Times      |                           | 3        | 18                     |
| 6. Fungicide               | Times      |                           | 4        | 4                      |
| 7. Agro-Meteriai           | /he        | 0                         | 0        | 0                      |
| 8. Packing Materials       | /ha        | 140                       | 152      | 21                     |
| 9. Labour Force            |            |                           |          |                        |
| a. Plowing                 | Men-Day    | 300                       | D        | 0                      |
| b. Herrowing               | Man-Day    | 300                       | 0        | . 0                    |
| c. Nursery Preparation     | Man-Day    | 300                       | 0        | 0                      |
| d. Sowing/Transplanting    | Man-Day    | 300                       | 15       | 5                      |
| e. Agro-Meterials          | Man-Day    | 300                       | 0        |                        |
| f. Appli. of Fertilizer    | Man-Day    | 300                       | 14       | 4                      |
| g. Appli. of Agro-Chemical | Man-Day    | 300                       | 12       | 4                      |
| h. Appll of Herbicide      | Man-Day    | 300                       | 0        | 0                      |
| i. Appli. of Calfoa        | Man-Day    | 300                       | 4        | 1                      |
| j. Weeding                 | Man-Day    | 300                       | 45       | 14                     |
| k. Water Management        | Man-Day    | 300                       | 25       | 8                      |
| 1. Hervesting              | Men-Day    | 300                       | 38       | 11                     |
| m. Selection/Packing       | Man-Day    | 300                       | 8        | 2                      |
| n. Trensplenting           | Man-Day    | 300                       | 8        | 2                      |
| Sub-Total                  |            |                           | 169      | 51                     |
| 1D. Animal Power           | Animal Day | 1500                      | 7        | 11                     |
| 11. Miscellaneous          |            | ,                         |          | 14                     |
| Total                      | • •        |                           |          | 284                    |
| III. Net Income            |            |                           | •        | 39                     |