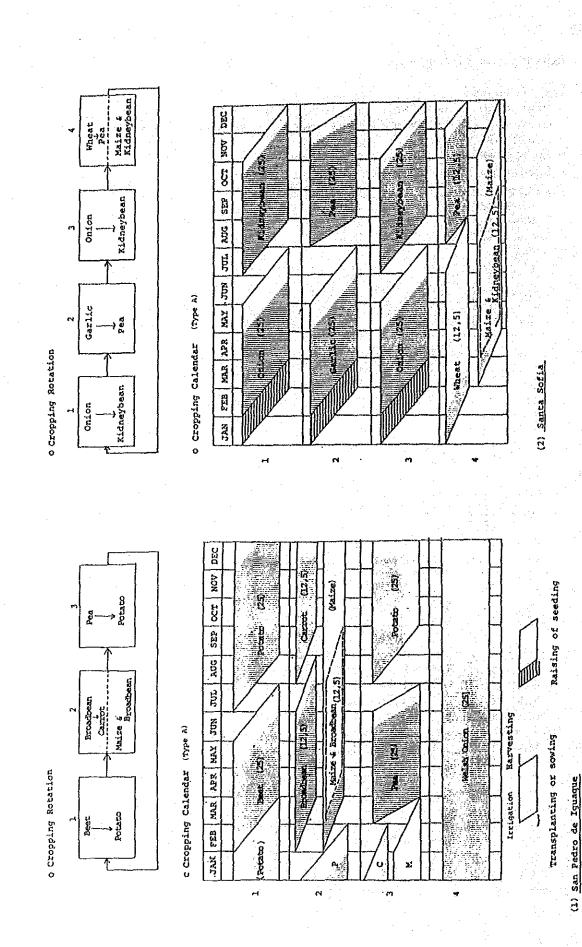

| 2.08              | 0.00         | 39576.<br>0.     |
|      | Ва       | 0.00         | 0.00         | 0.00                  | 0.00              | 0.00         | 0,00         | 0.00             | 0.00          | V.UU          | 0.00         | 0.00              | 0.00         |                  |

## Explanation of Table D.3

For instance;

- Discharge at Carrizal Diversion in Jan. 1974:  $Qi = 2.3 \frac{1}{s} \frac{Km2X5.6Km2}{12.881/s}$  (refer to Table A.2.6)
- Available Water : Aw = Qi - Wr = 12.88 - 0 = 12.88 1/s
- Diversion Water Requirement in Jan. 1974:

(refer to Table D.2)

 $Dw = \frac{27.3}{1000 \times 31 \times 86,400} \times \frac{120 \times 10,000}{0.8} = 0.01529 \text{ m}3/\text{s} = 15.29 \text{ l/s}$ Wher; Net Water Requirement in Jan. 1974 is 27.3 mm/month



Cropping calendar in fields

Fig.D.1

Cropping Pattern Type A

D - 32



JAN FEB MAR APR MAY JUN JUL AUG SEZ OCT NOV DEC

MAIZE & FUNKIN (20)

MAIZE & FUNKIN (20)

MAIZE & PUNKIN (20)

MA

(4) Tibacuy