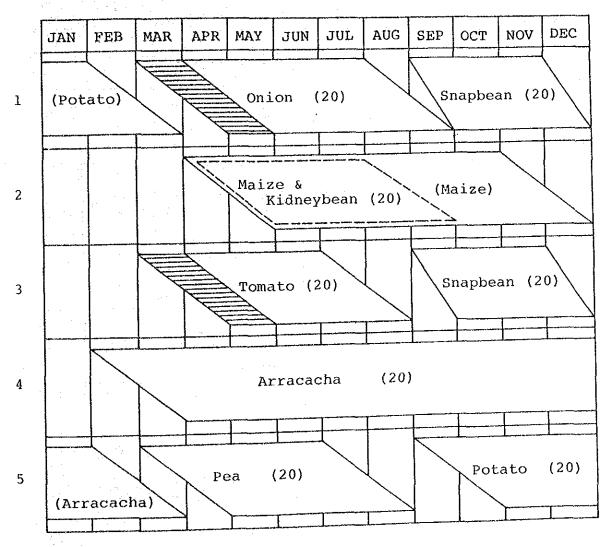

35       | 754         | 2,096   | 792     |
| Participants | 389       | 501         | 855     | 367     |
| <b>%</b>     | 61        | 66          | 41      | 46      |

Source: Inventario Sobre Aspectos, Caja Agraria, 1984

### o Cropping Rotation



#### c Cropping Calendar



## (1) San Pedro de Iguaque

Fig C.1.1 Cropping calendar - Type A

# o Cropping Rotation



# o Cropping Calendar



#### (2) Santa Sofia

#### O Cropping Rotation



#### O Cropping Calendar



(3) Caqueza

# o Cropping Rotation



## o Cropping Calendar



## (4) Tibacuy



#### o Cropping Calendar



#### (1) San Pedro de Iguaque

Fig C.1.2 Cropping calendar - Type B

#### o Cropping Rotation



# o Cropping Calendar



## (2) Santa Sofia



#### o Cropping Calendar



(3) Caqueza



#### o Cropping Calendar



#### (4) Tibacuy



Fig C.2.1 Present Cropping Calendar

## SAN PEDRO DE IGUAQUE





Fig. C.4.1(1) LABOR BALANCE TO POTENTIAL LABOR FORCE)

C-199





Fig. C.4.1(2) LABOR BALANCE (MONTHLY BALANCE TO POTENTIAL LABOR FORCE)

C-200





Fig. C.5.2 MARKETING FLOW IN DEPARTMENT OF CUNDINAMARCA











Fig. C.5.4(4) SEASONAL FLUCTUATION OF WHOLESALE PRICES OF FARM PRODUCTS IN CORABASTOS  $(100 \approx average \ of \ monthly \ price)$ 

Harvesting Period Harvesting Period High Transaction Season







(100 = average of monthly wholesale price)

Harvesting Period Harvesting Period High Transaction Season



With Project Without Project CORABASTOS







ong by the first wi





Fig. C.5.5(4) HIGH TRANSACTION SEASON IN CORABASTOS AND HARVESTING PERIOD OF FARM PRODUCTS IN THE PROJECT AREA (10