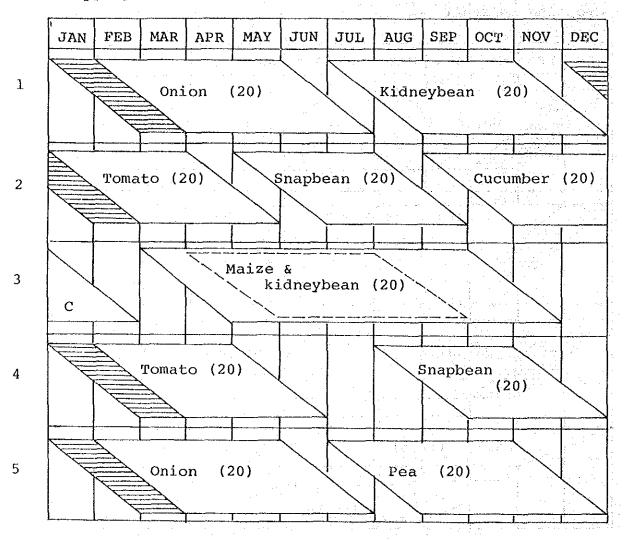

|                         |                               |

Table C.6.4 PARTICIPANTS OF CAJA AGRARIA IN 1983

|              | Municipio |             |         |         |
|--------------|-----------|-------------|---------|---------|
|              | Chiquiza  | Santa Sofia | Caqueza | Tibacuy |
| Total Farmer | 635       | 754         | 2,096   | 792     |
| Participants | 389       | 501         | 855     | 367     |
| <b>%</b>     | 61        | 66          | 41      | 46      |

Source: Inventario Sobre Aspectos, Caja Agraria, 1984

### o Cropping Rotation



#### c Cropping Calendar



## (1) San Pedro de Iguaque

Fig C.1.1 Cropping calendar - Type A

# o Cropping Rotation



# o Cropping Calendar



#### (2) Santa Sofia

#### O Cropping Rotation



#### O Cropping Calendar



(3) Caqueza

# o Cropping Rotation



## o Cropping Calendar



## (4) Tibacuy



#### o Cropping Calendar



#### (1) San Pedro de Iguaque

Fig C.1.2 Cropping calendar - Type B

#### o Cropping Rotation



# o Cropping Calendar



## (2) Santa Sofia



#### o Cropping Calendar



(3) Caqueza



#### o Cropping Calendar



#### (4) Tibacuy



Fig C.2.1 Present Cropping Calendar

## SAN PEDRO DE IGUAQUE





Fig. C.4.1(1) LABOR BALANCE TO POTENTIAL LABOR FORCE)

C-199





Fig. C.4.1(2) LABOR BALANCE (MONTHLY BALANCE TO POTENTIAL LABOR FORCE)

C-200





Fig. C.5.2 MARKETING FLOW IN DEPARTMENT OF CUNDINAMARCA











Fig. C.5.4(4) SEASONAL FLUCTUATION OF WHOLESALE PRICES OF FARM PRODUCTS IN CORABASTOS  $(100 \approx average \ of \ monthly \ price)$ 

Harvesting Period Harvesting Period