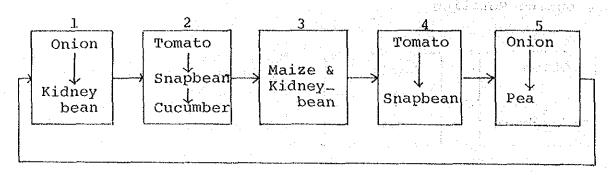

|                    |                         |                               |

Table C.6.4 PARTICIPANTS OF CAJA AGRARIA IN 1983

|              | Municipio |             |         |         |
|--------------|-----------|-------------|---------|---------|
|              | Chiquiza  | Santa Sofia | Caqueza | Tibacuy |
| Total Farmer | 635       | 754         | 2,096   | 792     |
| Participants | 389       | 501         | 855     | 367     |
| <b>%</b>     | 61        | 66          | 41      | 46      |

Source: Inventario Sobre Aspectos, Caja Agraria, 1984

### o Cropping Rotation



#### c Cropping Calendar



## (1) San Pedro de Iguaque

Fig C.1.1 Cropping calendar - Type A

# o Cropping Rotation



# o Cropping Calendar



#### (2) Santa Sofia

#### O Cropping Rotation



#### O Cropping Calendar



(3) Caqueza

# o Cropping Rotation



## o Cropping Calendar



## (4) Tibacuy



#### o Cropping Calendar



#### (1) San Pedro de Iguaque

Fig C.1.2 Cropping calendar - Type B

#### o Cropping Rotation



# o Cropping Calendar



## (2) Santa Sofia



#### o Cropping Calendar



(3) Caqueza



#### o Cropping Calendar



#### (4) Tibacuy



Fig C.2.1 Present Cropping Calendar

## SAN PEDRO DE IGUAQUE





Fig. C.4.1(1) LABOR BALANCE TO POTENTIAL LABOR FORCE)

C-199





Fig. C.4.1(2) LABOR BALANCE (MONTHLY BALANCE TO POTENTIAL LABOR FORCE)

C-200





Fig. C.5.2 MARKETING FLOW IN DEPARTMENT OF CUNDINAMARCA











Fig. C.5.4(4) SEASONAL FLUCTUATION OF WHOLESALE PRICES OF FARM PRODUCTS IN CORABASTOS  $(100 \approx average \ of \ monthly \ price)$ 

Harvest