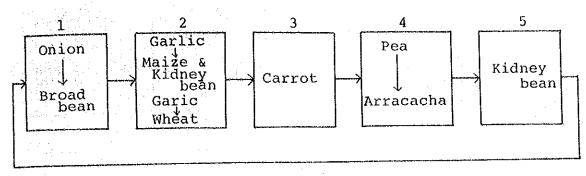

Table C.5.3(11/15)

# ECONOMIC NET RETURN PER HECTARE FOR POTATO UNDER WITH PROJECT CONDITION

Sub-Project Area: Tibacuy

|                            | Unit       | Unit<br>Price<br>(col.\$) | Quantity | Amount<br>(1000Co1.\$) |
|----------------------------|------------|---------------------------|----------|------------------------|
| 1. Income                  |            |                           |          |                        |
| Agro-Product               | kg/ha      | 17                        | 19000    | 323                    |
|                            | -          |                           |          | 440                    |
| II. Farm Input             |            |                           |          |                        |
| 1. Seed                    | kg/he      | . 17                      | 1000     | 17                     |
| 2. Calfos                  | kg/he      | 11                        | 1000     | 11                     |
| 3. Organic Matters         | kg/ha      | 24                        | 3000     | 72                     |
| 4. Fertilizer              | kg/ha      | 54                        | 1200     | 65                     |
| 5. Insecticide             | Times      |                           | 3        | 18                     |
| 6. Fungicide               | Times      |                           | 4        | 4                      |
| 7. Agro-Meteriai           | /he        | 0                         | 0        | 0                      |
| 8. Packing Materials       | /ha        | 140                       | 152      | 21                     |
| 9. Labour Force            |            |                           |          |                        |
| a. Plowing                 | Men-Day    | 300                       | D        | 0                      |
| b. Herrowing               | Man-Day    | 300                       | 0        | . 0                    |
| c. Nursery Preparation     | Man-Day    | 300                       | 0        | 0                      |
| d. Sowing/Transplanting    | Man-Day    | 300                       | 15       | 5                      |
| e. Agro-Meterials          | Man-Day    | 300                       | 0        |                        |
| f. Appli. of Fertilizer    | Man-Day    | 300                       | 14       | 4                      |
| g. Appli. of Agro-Chemical | Man-Day    | 300                       | 12       | 4                      |
| h. Appll of Herbicide      | Man-Day    | 300                       | 0        | 0                      |
| i. Appli. of Calfoa        | Man-Day    | 300                       | 4        | 1                      |
| j. Weeding                 | Man-Day    | 300                       | 45       | 14                     |
| k. Water Management        | Man-Day    | 300                       | 25       | 8                      |
| 1. Hervesting              | Men-Day    | 300                       | 38       | 11                     |
| m. Selection/Packing       | Man-Day    | 300                       | 8        | 2                      |
| n. Trensplenting           | Man-Day    | 300                       | 8        | 2                      |
| Sub-Total                  |            |                           | 169      | 51                     |
| 1D. Animal Power           | Animal Day | 1500                      | 7        | 11                     |
| 11. Miscellaneous          |            | ,                         |          | 14                     |
| Total                      | • •        |                           |          | 284                    |
| III. Net Income            |            |                           | •        | 39                     |