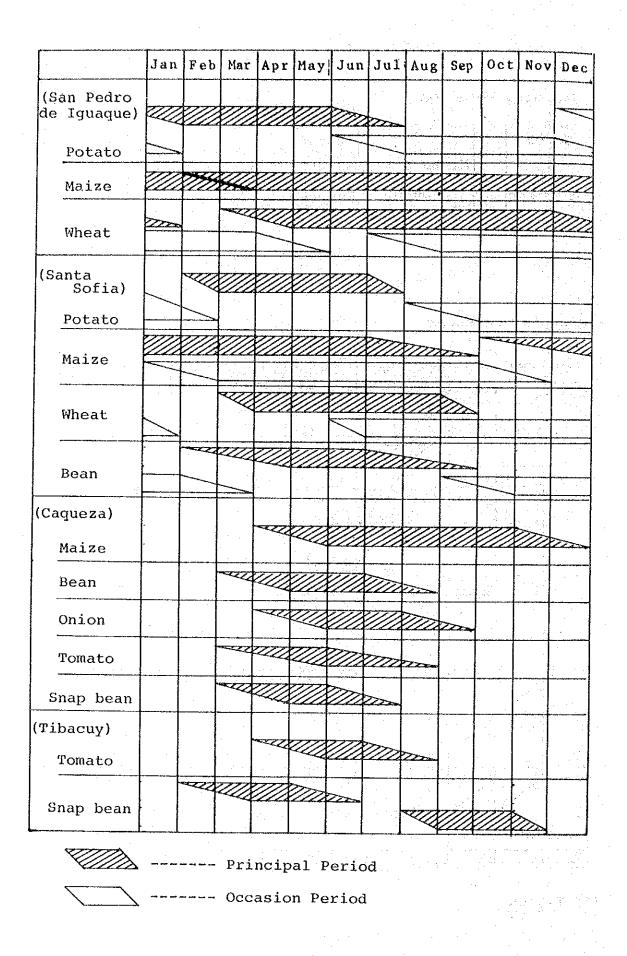

| 2,096   | 792     |
| Participants | 389       | 501         | 855     | 367     |
| <b>%</b>     | 61        | 66          | 41      | 46      |

Source: Inventario Sobre Aspectos, Caja Agraria, 1984

### o Cropping Rotation



#### c Cropping Calendar



## (1) San Pedro de Iguaque

Fig C.1.1 Cropping calendar - Type A

# o Cropping Rotation



# o Cropping Calendar



#### (2) Santa Sofia

#### O Cropping Rotation



#### O Cropping Calendar



(3) Caqueza

# o Cropping Rotation



## o Cropping Calendar



## (4) Tibacuy



#### o Cropping Calendar



#### (1) San Pedro de Iguaque

Fig C.1.2 Cropping calendar - Type B

#### o Cropping Rotation



# o Cropping Calendar



## (2) Santa Sofia



#### o Cropping Calendar



(3) Caqueza



#### o Cropping Calendar



#### (4) Tibacuy



Fig C.2.1 Present Cropping Calendar

## SAN PEDRO DE IGUAQUE





Fig. C.4.1(1) LABOR BALANCE TO POTENTIAL LABOR FORCE)

C-199





Fig. C.4.1(2) LABOR BALANCE (MONTHLY BALANCE TO POTENTIAL LABOR FORCE)

C-200





Fig. C.5.2 MARKETING FLOW IN DEPARTMENT OF CUNDINAMARCA











Fig. C.5.4(4) SEASONAL FLUCTUATION OF WHOLESALE PRICES OF FARM PRODUCTS IN CORABASTOS  $(100 \approx average \ of \ monthly \ price)$ 

Harvesting Period Harvesting Period High Transaction Season







(100 = average of monthly wholesale price)

Harvesting Period Harvesting Period High Transaction Season



With Project Without Project CORABASTOS







ong by the first wi





Fig. C.5.5(4) HIGH TRANSACTION SEASON IN CORABASTOS AND HARVESTING PERIOD OF FARM PRODUCTS IN THE PROJECT AREA (100 = average of month