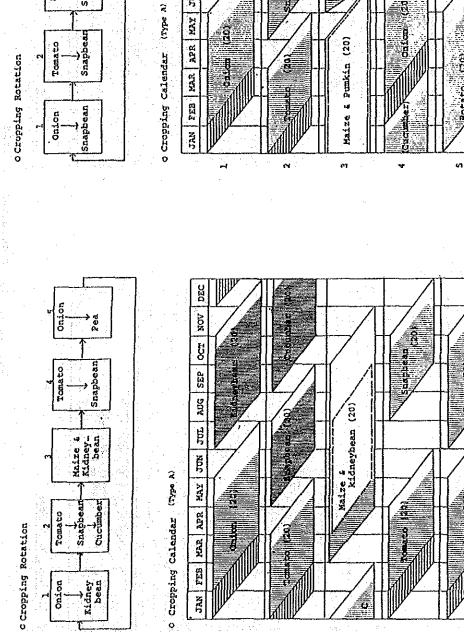

| Ва       | 0.00         | 0.00         | 0.00                  | 0.00              | 0.00         | 0,00         | 0.00             | 0.00          | V.UU          | 0.00         | 0.00              | 0.00         |                  |

## Explanation of Table D.3

For instance;

- Discharge at Carrizal Diversion in Jan. 1974:  $Qi = 2.3 \frac{1}{s} \frac{Km2X5.6Km2}{12.881/s}$  (refer to Table A.2.6)
- Available Water : Aw = Qi - Wr = 12.88 - 0 = 12.88 1/s
- Diversion Water Requirement in Jan. 1974:

(refer to Table D.2)

 $Dw = \frac{27.3}{1000 \times 31 \times 86,400} \times \frac{120 \times 10,000}{0.8} = 0.01529 \text{ m}3/\text{s} = 15.29 \text{ l/s}$ Wher; Net Water Requirement in Jan. 1974 is 27.3 mm/month



Cropping calendar in fields

Fig.D.1

Cropping Pattern Type A

D - 32



JAN FEB MAR APR MAY JUN JUL AUG SEZ OCT NOV DEC

MAIZE & FUNKIN (20)

MAIZE & FUNKIN (20)

MAIZE & PUNKIN (20)

MA

(4) Tibacuy