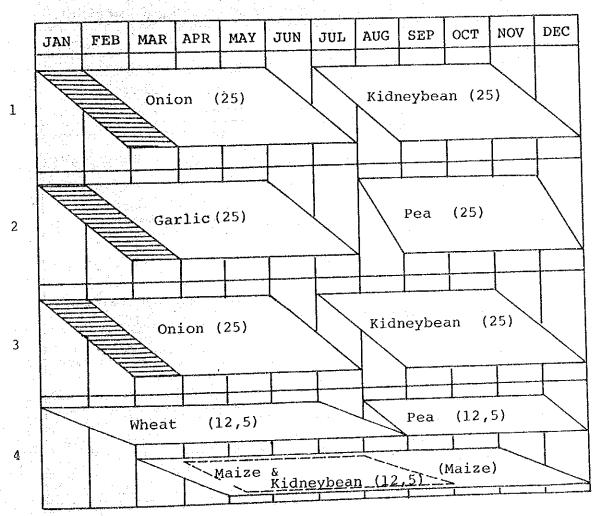

|              |                                |                    |                         |                               |

Table C.6.4 PARTICIPANTS OF CAJA AGRARIA IN 1983

|              | Municipio |             |         |         |
|--------------|-----------|-------------|---------|---------|
|              | Chiquiza  | Santa Sofia | Caqueza | Tibacuy |
| Total Farmer | 635       | 754         | 2,096   | 792     |
| Participants | 389       | 501         | 855     | 367     |
| <b>%</b>     | 61        | 66          | 41      | 46      |

Source: Inventario Sobre Aspectos, Caja Agraria, 1984

### o Cropping Rotation



#### c Cropping Calendar



## (1) San Pedro de Iguaque

Fig C.1.1 Cropping calendar - Type A

# o Cropping Rotation



# o Cropping Calendar



#### (2) Santa Sofia

#### O Cropping Rotation



#### O Cropping Calendar



(3) Caqueza

# o Cropping Rotation



## o Cropping Calendar



## (4) Tibacuy



#### o Cropping Calendar



#### (1) San Pedro de Iguaque

Fig C.1.2 Cropping calendar - Type B

#### o Cropping Rotation



# o Cropping Calendar



## (2) Santa Sofia



#### o Cropping Calendar



(3) Caqueza



#### o Cropping Calendar



#### (4) Tibacuy



Fig C.2.1 Present Cropping Calendar

## SAN PEDRO DE IGUAQUE





Fig. C.4.1(1) LABOR BALANCE TO POTENTIAL LABOR FORCE)

C-199





Fig. C.4.1(2) LABOR BALANCE (MONTHLY BALANCE TO POTENTIAL LABOR FORCE)

C-200





Fig. C.5.2 MARKETING FLOW IN DEPARTMENT OF CUNDINAMARCA











Fig. C.5.4(4) SEASONAL FLUCTUATION OF WHOLESALE PRICES OF FARM PRODUCTS IN CORABASTOS  $(100