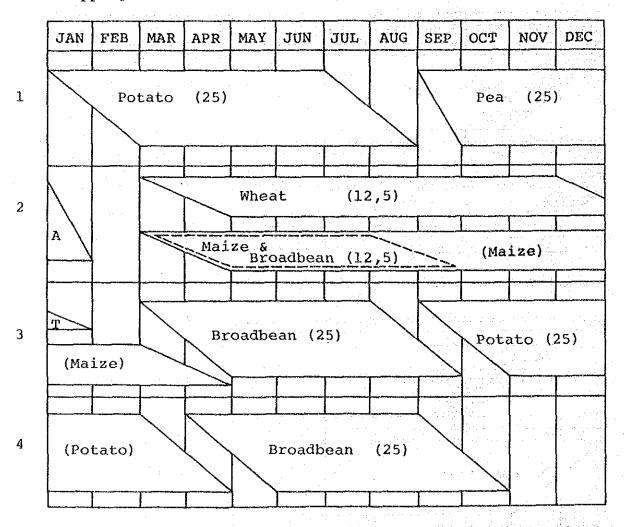

Table C.5.3(11/15)

# ECONOMIC NET RETURN PER HECTARE FOR POTATO UNDER WITH PROJECT CONDITION

Sub-Project Area: Tibacuy

|                            | Unit       | Unit<br>Price<br>(col.\$) | Quantity | Amount<br>(1000Co1.\$) |
|----------------------------|------------|---------------------------|----------|------------------------|
| 1. Income                  |            |                           |          |                        |
| Agro-Product               | kg/ha      | 17                        | 19000    | 323                    |
|                            | -          |                           |          | 440                    |
| II. Farm Input             |            |                           |          |                        |
| 1. Seed                    | kg/he      | . 17                      | 1000     | 17                     |
| 2. Calfos                  | kg/he      | 11                        | 1000     | 11                     |
| 3. Organic Matters         | kg/ha      | 24                        | 3000     | 72                     |
| 4. Fertilizer              | kg/ha      | 54                        | 1200     | 65                     |
| 5. Insecticide             | Times      |                           | 3        | 18                     |
| 6. Fungicide               | Times      |                           | 4        | 4                      |
| 7. Agro-Meteriai           | /he        | 0                         | 0        | 0                      |
| 8. Packing Materials       | /ha        | 140                       | 152      | 21                     |
| 9. Labour Force            |            |                           |          |                        |
| a. Plowing                 | Men-Day    | 300                       | D        | 0                      |
| b. Herrowing               | Man-Day    | 300                       | 0        | . 0                    |
| c. Nursery Preparation     | Man-Day    | 300                       | 0        | 0                      |
| d. Sowing/Transplanting    | Man-Day    | 300                       | 15       | 5                      |
| e. Agro-Meterials          | Man-Day    | 300                       | 0        |                        |
| f. Appli. of Fertilizer    | Man-Day    | 300                       | 14       | 4                      |
| g. Appli. of Agro-Chemical | Man-Day    | 300                       | 12       | 4                      |
| h. Appll of Herbicide      | Man-Day    | 300                       | 0        | 0                      |
| i. Appli. of Calfoa        | Man-Day    | 300                       | 4        | 1                      |
| j. Weeding                 | Man-Day    | 300                       | 45       | 14                     |
| k. Water Management        | Man-Day    | 300                       | 25       | 8                      |
| 1. Hervesting              | Men-Day    | 300                       | 38       | 11                     |
| m. Selection/Packing       | Man-Day    | 300                       | 8        | 2                      |
| n. Trensplenting           | Man-Day    | 300                       | 8        | 2                      |
| Sub-Total                  |            |                           | 169      | 51                     |
| 1D. Animal Power           | Animal Day | 1500                      | 7        | 11                     |
| 11. Miscellaneous          |            | ,                         |          | 14                     |
| Total                      | • •        |                           |          | 284                    |
| III. Net Income            |            |                           | •        | 39                     |