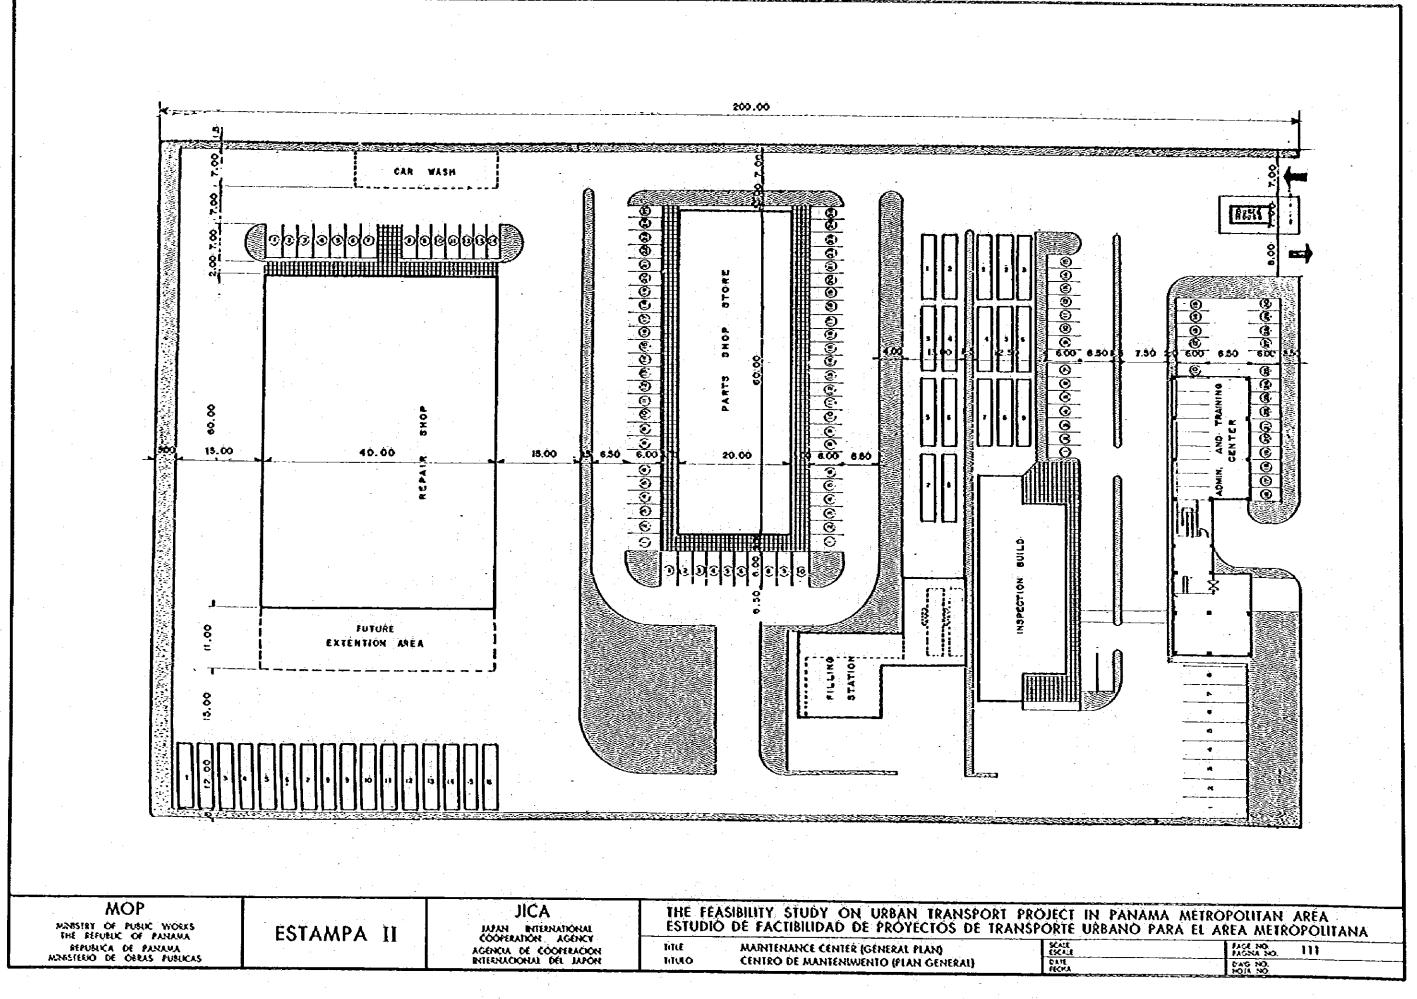

I. Reception and office Shower room Locker room Injection pump repair shop Electric parts repair shop Light repair shop Engine parts-record shop Lavatory Tools and parts room Heavy repair shop Engine overhaul area Parts washing area Body repair shop Tools and material storage Air compresor room Oil storage Engine test room