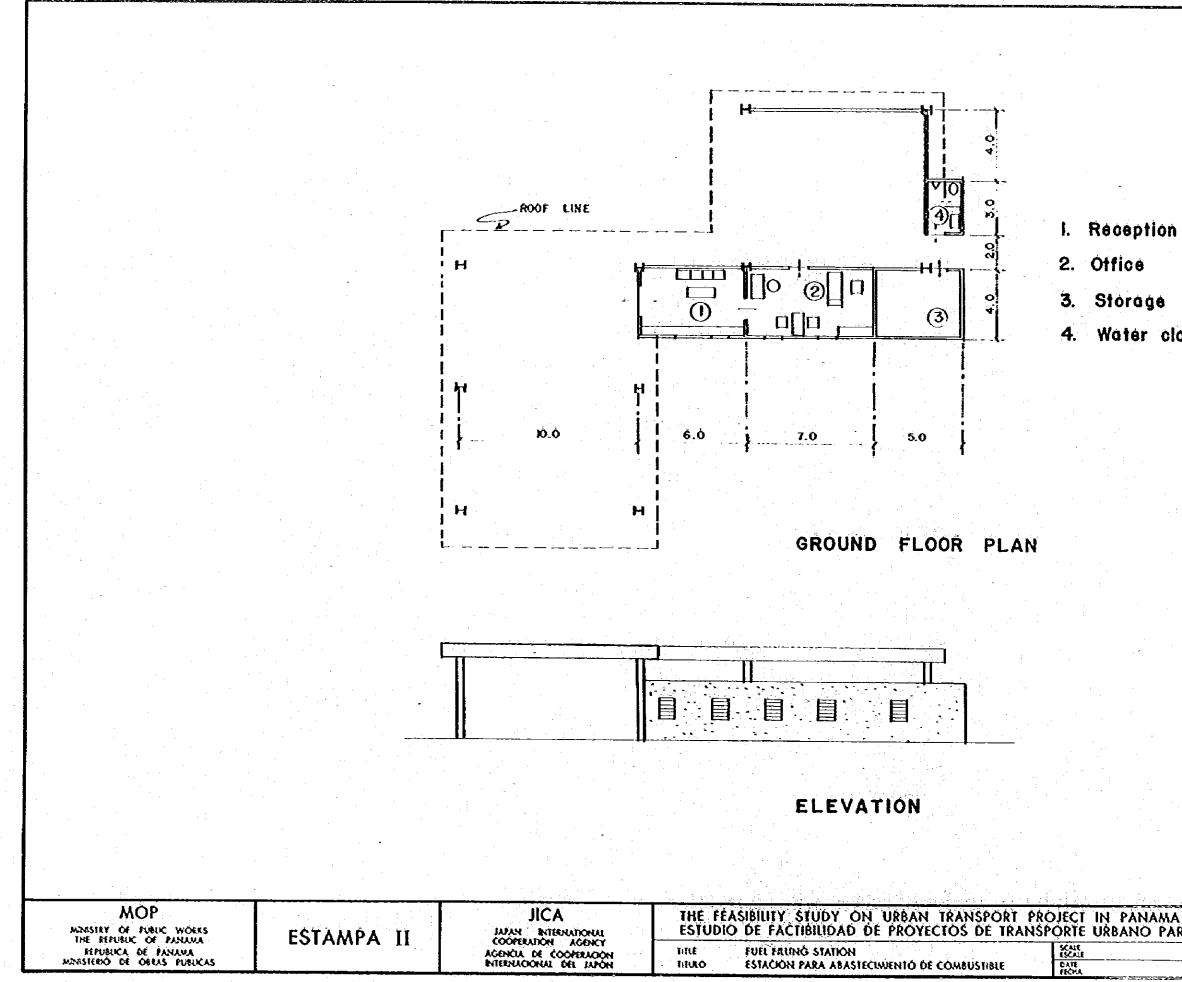

- I. Cafeteria
- 2. Kitchen
- 3. Concourse
- 4. Kiosk
- 5. Water closets
- 6. Shopping store
- 7. Administration office
- 8. First aid station
- 9. Driver's room

| e a de la Com      |                                           |
|--------------------|-------------------------------------------|
| ANAMA M<br>NO PARA | ETROPOLITAN AREA<br>EL AREA METROPOLITANA |
|                    | MGE NO. 108                               |
|                    | Eag NO.<br>HOIA NO.                       |

4. Water closets

|                   |               |              | •            |      |      |  |
|-------------------|---------------|--------------|--------------|------|------|--|
|                   |               |              |              |      |      |  |
|                   |               |              |              |      |      |  |
|                   | · .           | . •          |              |      |      |  |
| e je se e         |               | ·.           |              |      |      |  |
| PANAMA<br>ANO PAF | METR<br>RA EL | OPOL<br>AREA | METRO        | AREA | TANA |  |
|                   | :             | 144          | NO.<br>A NO. | 120  |      |  |
|                   |               |              |              |      |      |  |