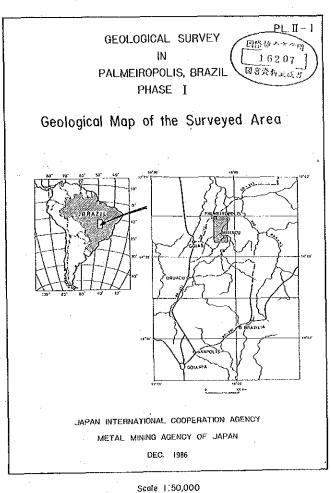

|







IN PALMEIROPOLIS, E PHASE I

GEOLOGICAL SUF

Geological Profile of the Survey Area



Scale 1:20,000

| · Paratical<br>Group                                                                    | Paga                                 | Psys