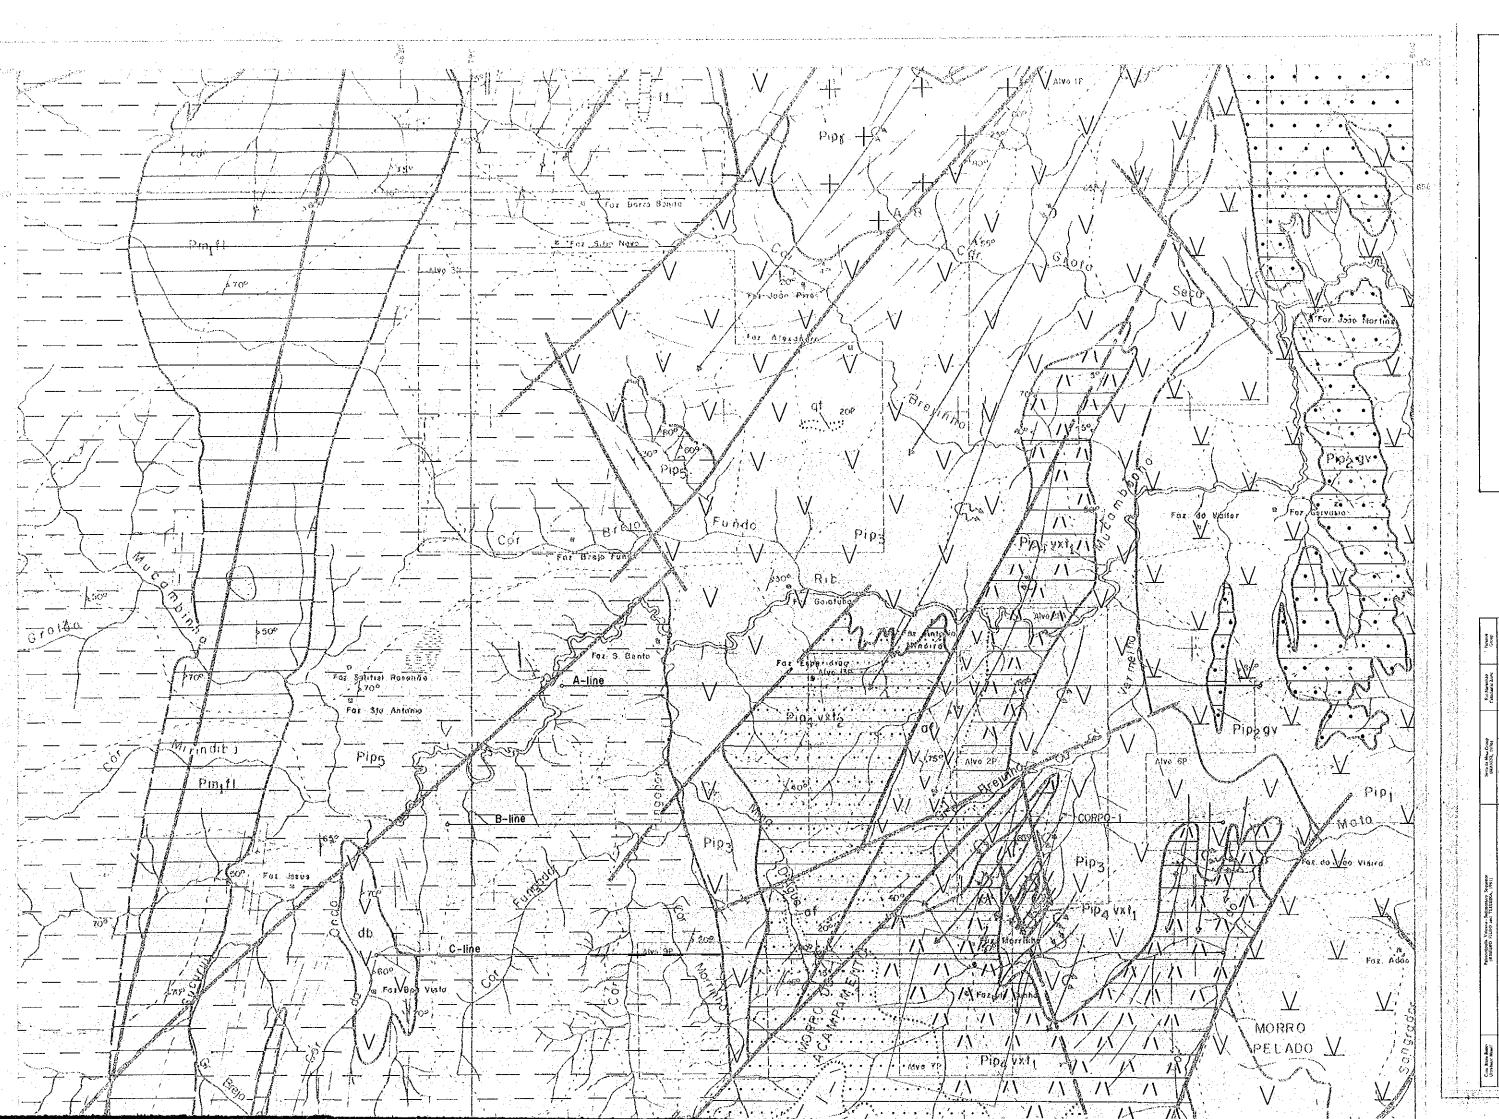

|







IN PALMEIROPOLIS, E PHASE I

GEOLOGICAL SUF

Geological Profile of the Survey Area



Scale 1:20,000

| · Paratical<br>Group                                                                    | Paga                                 | Psys