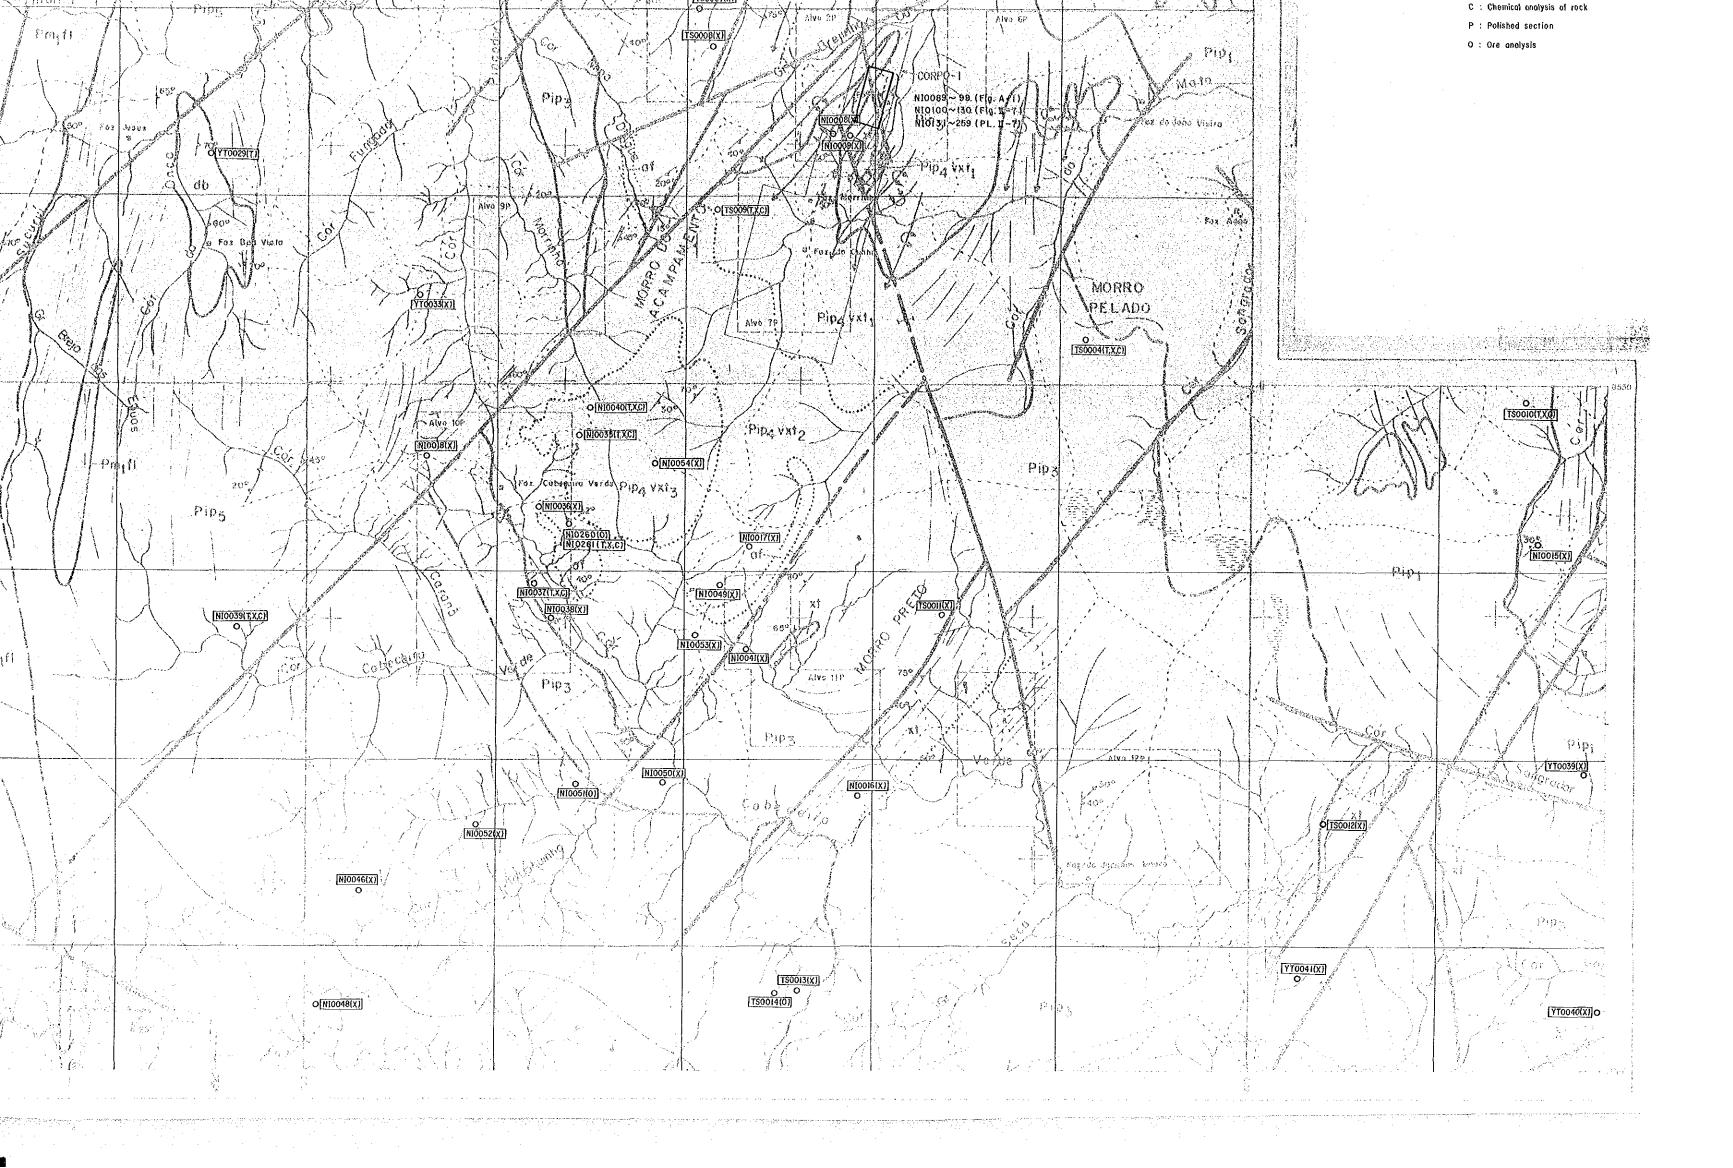

|









LEGEND,

O N10001 (T,X,C,P,O): Sompling point and

sample number

T : Thin section

C : Chemical analysis of rock

P : Polished section

O : Ore analysis



Scale 1150,000



GEOLOGICAL SUR\ IN PALMEIROPOLIS, BR PHASE I

Location Map of the Samp in the Semi-detailed Surv



Scale 1120,000

DEC. 1986

LEGEND

O N10001 (T,X,C,P,0) : Sampling

T : Thin se

X : X-ray c

C : Chemical

P : Polished