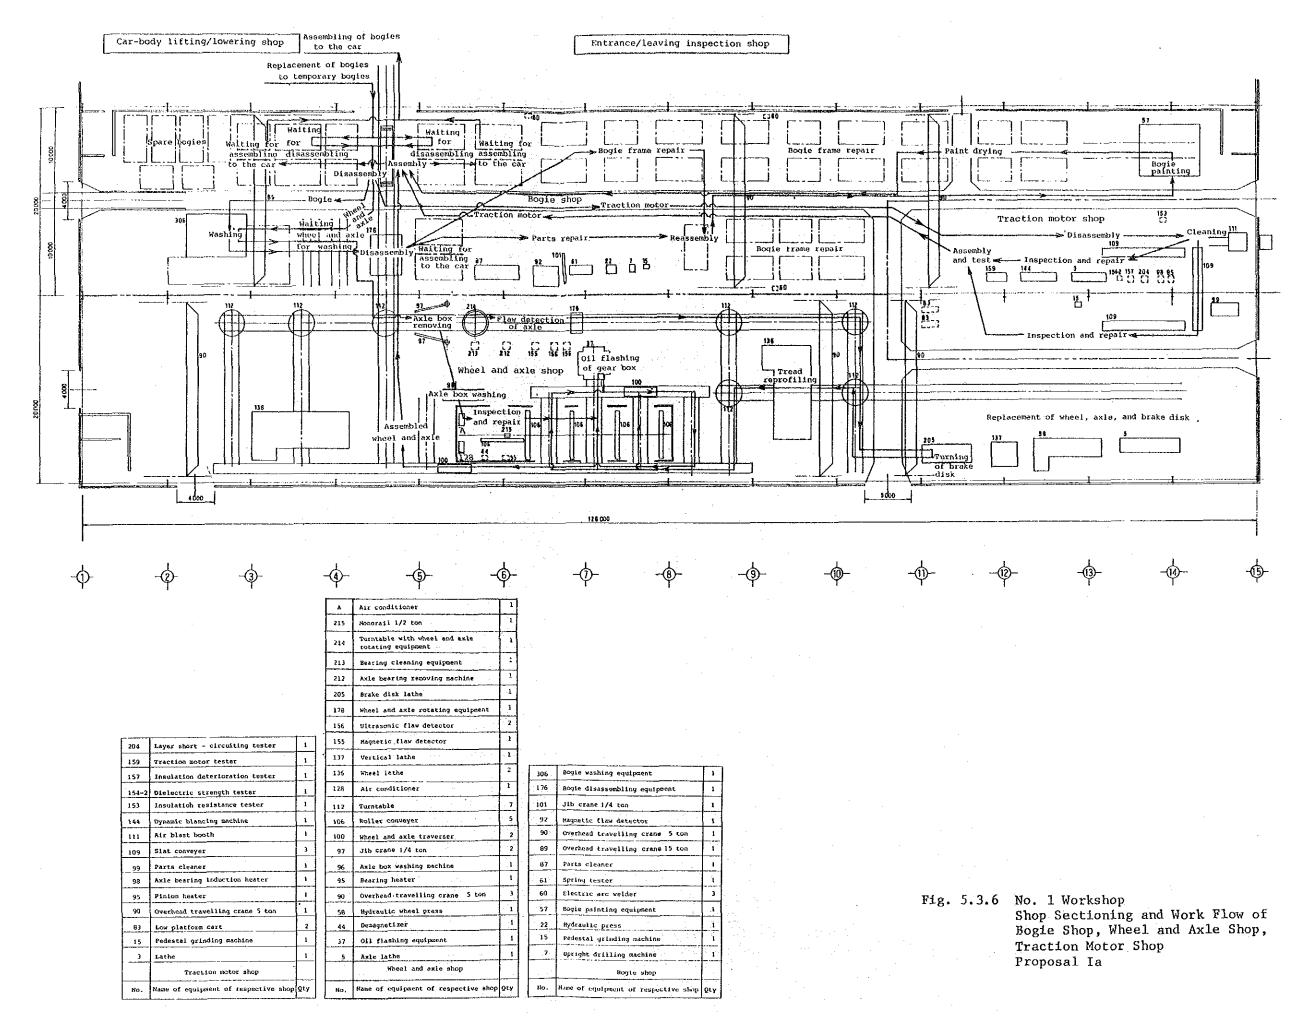

## (2) Layout of shop machines and equipment

Figs. 5.3.5  $^{\circ}$  5.3.11 show the results of the detailed study of the work flow in the overall layout. Figs. 5.3.12  $^{\circ}$  5.3.18 show the machine layout for each shop.

Figure numbers for amplification proposals Ia, Ib, II and III for each shop are shown in Table 5.3.11.

|     |                                      |            |     |       |                                          | · <u></u> |
|-----|--------------------------------------|------------|-----|-------|------------------------------------------|-----------|
|     |                                      |            |     | 314   | Air brake tester                         | 2         |
|     |                                      |            |     | 303   | Under floor equipment air blast facility |           |
|     |                                      |            |     | 211   | Main controll                            | 1         |
|     |                                      |            |     | 209   | Hain rectifier tester                    |           |
|     |                                      |            |     | 208   | Running record analyser                  |           |
|     |                                      |            |     | 207   | Electric car performance tester          | _         |
|     |                                      |            |     | 154~4 | Dielectric strength tester               | 1         |
|     |                                      |            |     | 154-3 | Dielectric strength tester               | 1         |
| 91  | Bogie turntable                      | 1          |     | 154-1 | Dielectric strength tester 54kV          | -1        |
| 65  | Temporary bogie                      | 30<br>(24) |     | 153   | Insuration resistance tester             | 1         |
|     | Temporary bogin shed                 |            |     | 152   | Vehicle borne A.T.S. device tester       | ı         |
| 305 | Overhead travelling crans 2 ton      | ī          |     | 151   | Electric car wiring tester               | 1         |
| 140 | Lifting jack                         | В          | ].  | 12    | Power source device for testing          |           |
| 91  | Bogie turn table                     | 2          |     | 43    | Vacuum cleaner                           | 1         |
| 85  | Scaffolding car for car-body repair  |            |     | 41    | Air compressor                           | L         |
|     | Car-body lifting/lowering shop       |            | 1   |       | Entrance/leaving inspection shop         |           |
| No. | Name of equipment of respective shop | QLy        | : ' | No.   | Name of equipment of respective shop     | QLY.      |

Fig. 5.3.5 No. 1 Workshop
Shop Sectioning and Work Flow of
Entrance/Leaving Inspection Shop,
Car-body Lifting/Lowering Shop
Proposal Ia, Ib, II, III

Fig. 5.3.7 No. 1 Workshop
Shop Sectioning and Work Flow of
Bogie Shop, Wheel and Axle Shop,
Traction Motor Shop
Proposal Ib