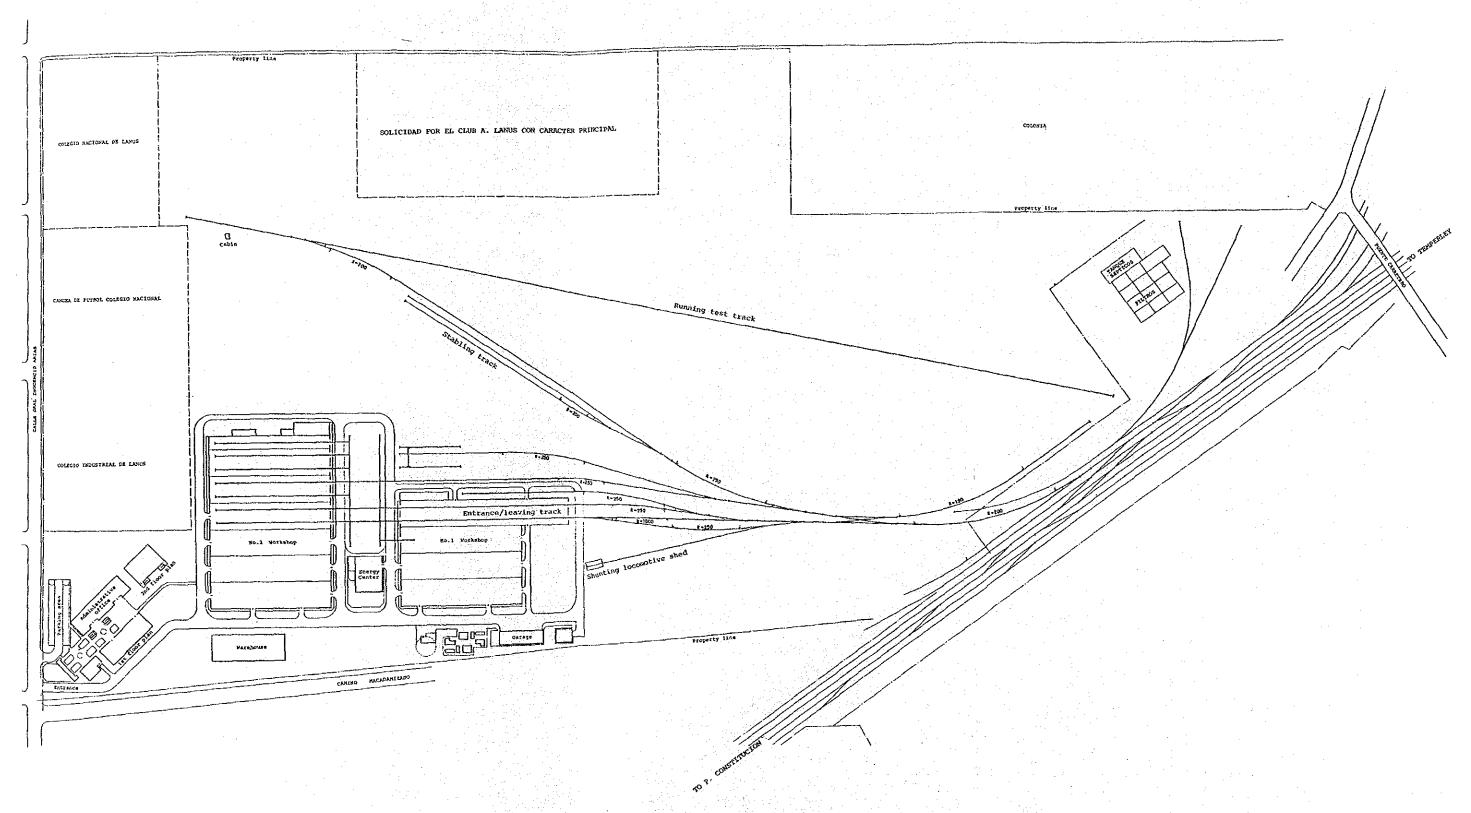

## (2) Layout of shop machines and equipment

Figs. 5.3.5  $^{\circ}$  5.3.11 show the results of the detailed study of the work flow in the overall layout. Figs. 5.3.12  $^{\circ}$  5.3.18 show the machine layout for each shop.

Figure numbers for amplification proposals Ia, Ib, II and III for each shop are shown in Table 5.3.11.

|     |                                      |            |     |       |                                          | · <u></u> |
|-----|--------------------------------------|------------|-----|-------|------------------------------------------|-----------|
|     |                                      |            |     | 314   | Air brake tester                         | 2         |
|     |                                      |            |     | 303   | Under floor equipment air blast facility |           |
|     |                                      |            |     | 211   | Main controll                            | 1         |
|     |                                      |            |     | 209   | Hain rectifier tester                    |           |
|     |                                      |            |     | 208   | Running record analyser                  |           |
|     |                                      |            |     | 207   | Electric car performance tester          | _         |
|     |                                      |            |     | 154~4 | Dielectric strength tester               | 1         |
|     |                                      |            |     | 154-3 | Dielectric strength tester               | 1         |
| 91  | Bogie turntable                      | 1          |     | 154-1 | Dielectric strength tester 54kV          | -1        |
| 65  | Temporary bogie                      | 30<br>(24) |     | 153   | Insuration resistance tester             | 1         |
|     | Temporary bogin shed                 |            |     | 152   | Vehicle borne A.T.S. device tester       | ı         |
| 305 | Overhead travelling crans 2 ton      | ī          |     | 151   | Electric car wiring tester               | 1         |
| 140 | Lifting jack                         | В          | ].  | 12    | Power source device for testing          |           |
| 91  | Bogie turn table                     | 2          |     | 43    | Vacuum cleaner                           | 1         |
| 85  | Scaffolding car for car-body repair  |            |     | 41    | Air compressor                           | L         |
|     | Car-body lifting/lowering shop       |            | 1   |       | Entrance/leaving inspection shop         |           |
| No. | Name of equipment of respective shop | QLy        | : ' | No.   | Name of equipment of respective shop     | QLY.      |