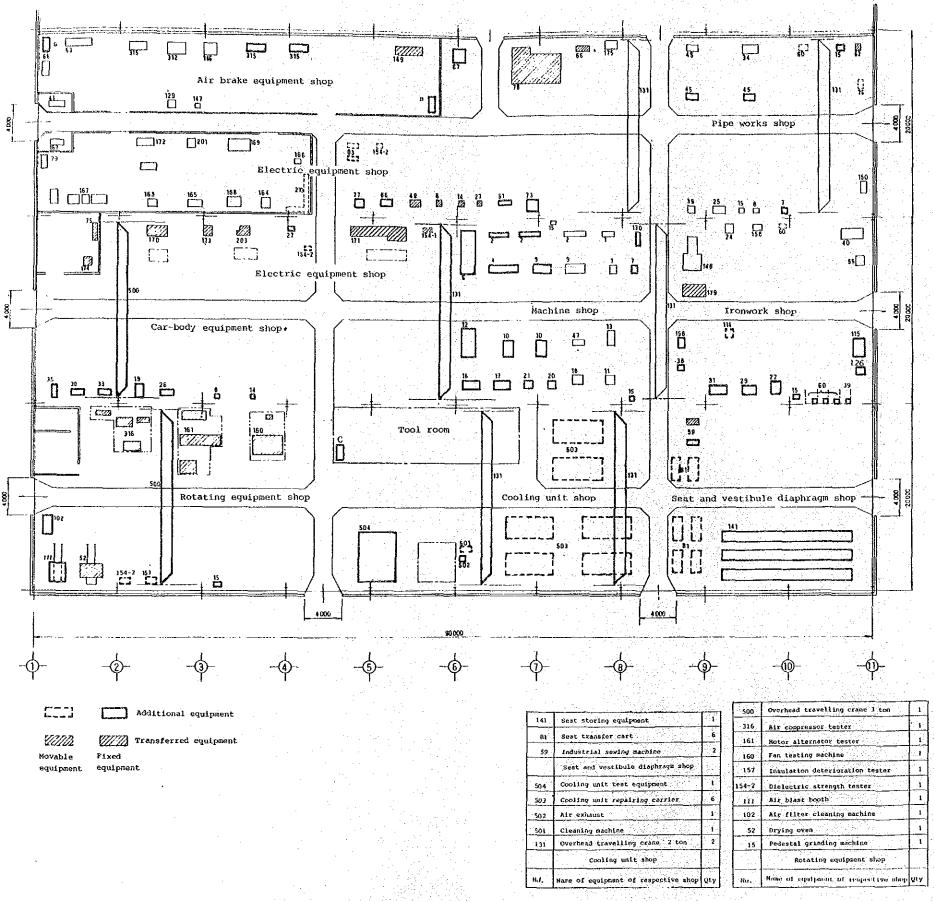

## (2) Layout of shop machines and equipment

Figs. 5.3.5  $^{\circ}$  5.3.11 show the results of the detailed study of the work flow in the overall layout. Figs. 5.3.12  $^{\circ}$  5.3.18 show the machine layout for each shop.

Figure numbers for amplification proposals Ia, Ib, II and III for each shop are shown in Table 5.3.11.

|     |                                      |            |     |       |                                          | · <u></u> |
|-----|--------------------------------------|------------|-----|-------|------------------------------------------|-----------|
|     |                                      |            |     | 314   | Air brake tester                         | 2         |
|     |                                      |            |     | 303   | Under floor equipment air blast facility |           |
|     |                                      |            |     | 211   | Main controll                            | 1         |
|     |                                      |            |     | 209   | Hain rectifier tester                    |           |
|     |                                      |            |     | 208   | Running record analyser                  |           |
|     |                                      |            |     | 207   | Electric car performance tester          | _         |
|     |                                      |            |     | 154~4 | Dielectric strength tester               | 1         |
|     |                                      |            |     | 154-3 | Dielectric strength tester               | 1         |
| 91  | Bogie turntable                      | 1          |     | 154-1 | Dielectric strength tester 54kV          | -1        |
| 65  | Temporary bogie                      | 30<br>(24) |     | 153   | Insuration resistance tester             | 1         |
|     | Temporary bogin shed                 |            |     | 152   | Vehicle borne A.T.S. device tester       | ı         |
| 305 | Overhead travelling crans 2 ton      | ī          |     | 151   | Electric car wiring tester               | 1         |
| 140 | Lifting jack                         | В          | ].  | 12    | Power source device for testing          |           |
| 91  | Bogie turn table                     | 2          |     | 43    | Vacuum cleaner                           | 1         |
| 85  | Scaffolding car for car-body repair  |            |     | 41    | Air compressor                           | L         |
|     | Car-body lifting/lowering shop       |            | 1   |       | Entrance/leaving inspection shop         |           |
| No. | Name of equipment of respective shop | QLy        | : ' | No.   | Name of equipment of respective shop     | QLY.      |

Fig. 5.3.10 No. 2 Workshop
Shop Sectioning and Work Flow of
Car-body Shop, Car-body Painting Shop,
Parts Painting Shop and Car-body
Major Repair Shop
Proposal III

Fig. 5.3.11 No. 2 Workshop
Shop Sectioning and Work Flow of Car-Body Equipment Shop,
Electric Equipment Shop, Air Brake Equipment Shop, Machine Shop,
Ironwork Shop, Rotating Equipment Shop and Others
Proposal Ib, II, III