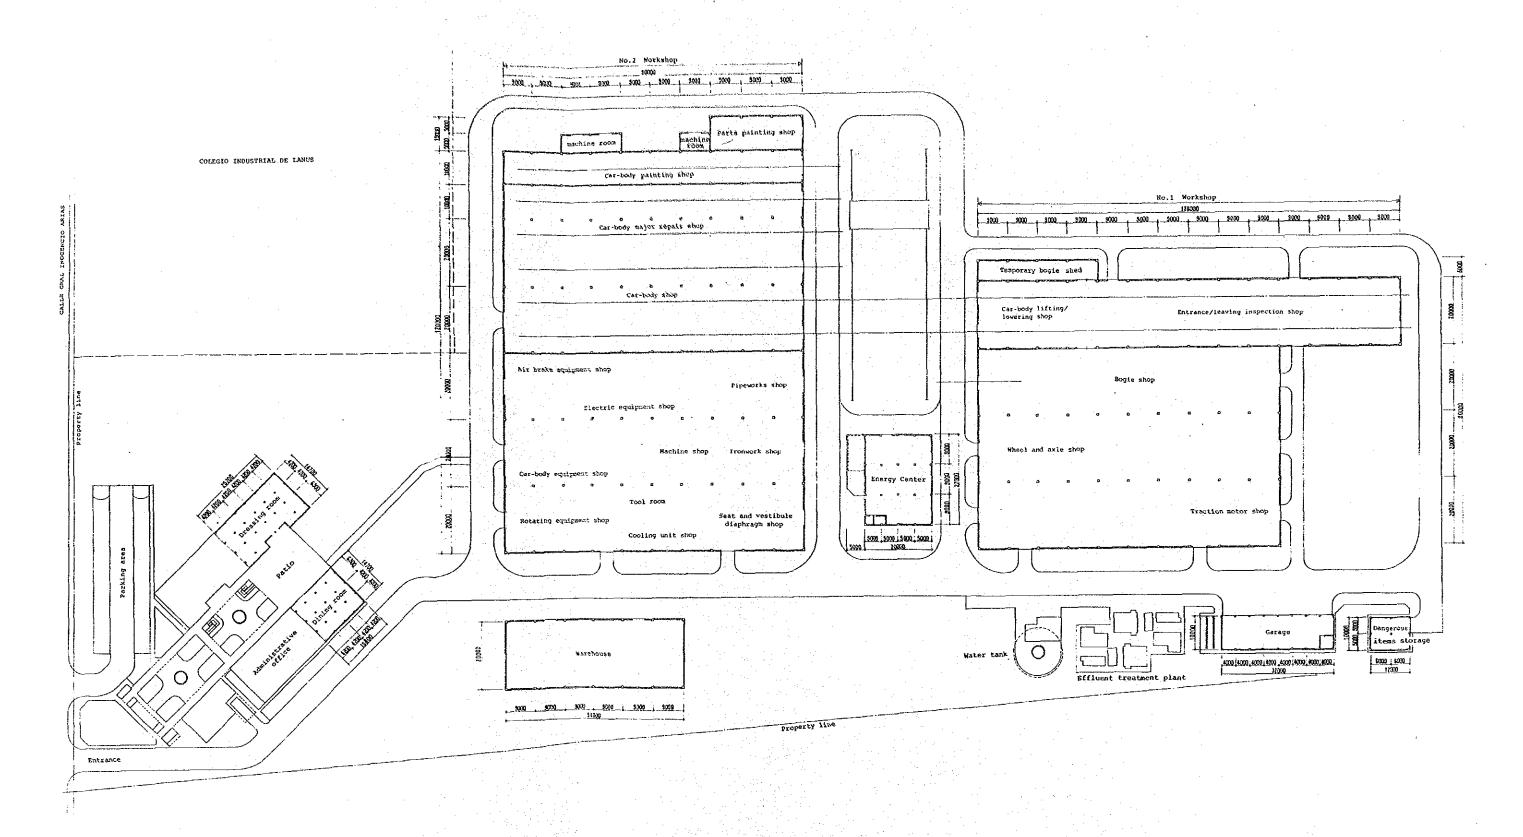

### 1) No.1 workshop

State of the state of the same of the same

a) Amplification Proposal I

Lengthwise amplification Ia

Amplification towards main lines Ib

A study was made of the above two plans and it has become clear that Ib is more desirable for the following reasons. In the case of lengthwise amplification, the new building will be narrow and long and the layout of the shops will become inefficient. On the other hand, in the case of amplification towards the main lines, the new building will be wide and not too long. As a result, the layout of shops will be facilitated.

From the above, the study on Ia will be terminated in section 5-3, and hereafter, a study is made of Ib.

#### b) Amplification Proposals II and III

As studied in the above section a), it has become clear that the amplification towards the main lines Ib is desirable for the shop layout. Therefore, only the amplification plans towards the main line will be studied for II and III.

#### 2) No.2 Workshop

- a) A new building will be constructed towards the main line for all three amplification proposals, I, II, and III, and repair shop will be established for rotating equipment, seat and vestibule diaphragm, and cooling unit shop.
- b) A new building will be constructed annexed to the main building on the opposite side of the main line, and Car-body Major Repair Shop, Car-body Painting Shop, and Parts Painting Shop will be established in it.