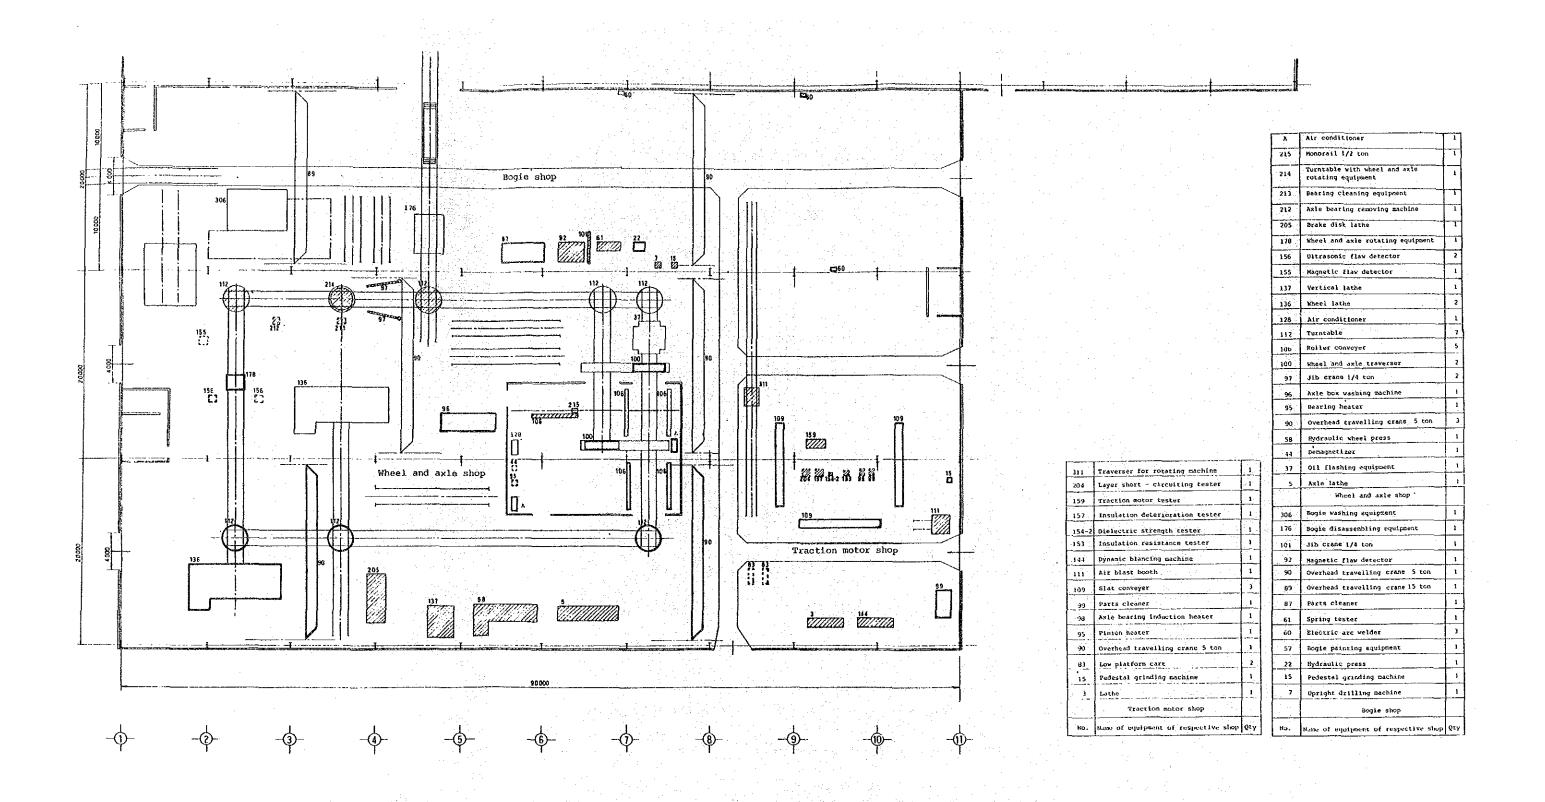

## (2) Layout of shop machines and equipment

Figs. 5.3.5  $^{\circ}$  5.3.11 show the results of the detailed study of the work flow in the overall layout. Figs. 5.3.12  $^{\circ}$  5.3.18 show the machine layout for each shop.

Figure numbers for amplification proposals Ia, Ib, II and III for each shop are shown in Table 5.3.11.

|     |                                      |            |     |       |                                          | · <u></u> |
|-----|--------------------------------------|------------|-----|-------|------------------------------------------|-----------|
|     |                                      |            |     | 314   | Air brake tester                         | 2         |
|     |                                      |            |     | 303   | Under floor equipment air blast facility |           |
|     |                                      |            |     | 211   | Main controll                            | 1         |
|     |                                      |            |     | 209   | Hain rectifier tester                    |           |
|     |                                      |            |     | 208   | Running record analyser                  |           |
|     |                                      |            |     | 207   | Electric car performance tester          | _         |
|     |                                      |            |     | 154~4 | Dielectric strength tester               | 1         |
|     |                                      |            |     | 154-3 | Dielectric strength tester               | 1         |
| 91  | Bogie turntable                      | 1          |     | 154-1 | Dielectric strength tester 54kV          | -1        |
| 65  | Temporary bogie                      | 30<br>(24) |     | 153   | Insuration resistance tester             | 1         |
|     | Temporary bogin shed                 |            |     | 152   | Vehicle borne A.T.S. device tester       | ı         |
| 305 | Overhead travelling crans 2 ton      | ī          |     | 151   | Electric car wiring tester               | 1         |
| 140 | Lifting jack                         | В          | ].  | 12    | Power source device for testing          |           |
| 91  | Bogie turn table                     | 2          |     | 43    | Vacuum cleaner                           | 1         |
| 85  | Scaffolding car for car-body repair  |            |     | 41    | Air compressor                           | L         |
|     | Car-body lifting/lowering shop       |            | 1   |       | Entrance/leaving inspection shop         |           |
| No. | Name of equipment of respective shop | QLy        | : ' | No.   | Name of equipment of respective shop     | QLY.      |