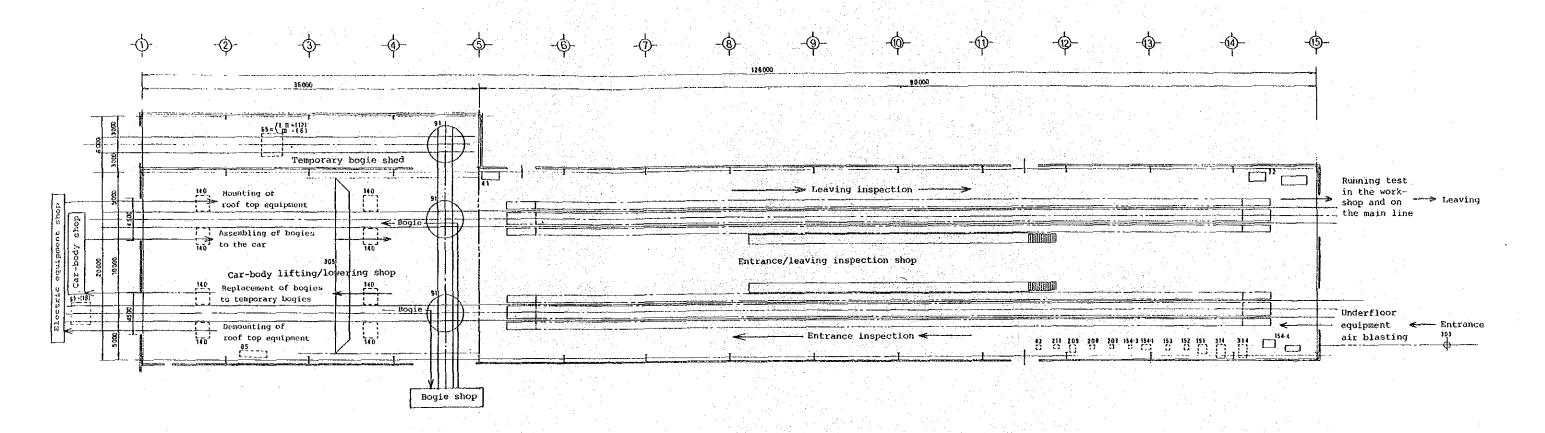

## (2) Layout of shop machines and equipment

Figs. 5.3.5  $^{\circ}$  5.3.11 show the results of the detailed study of the work flow in the overall layout. Figs. 5.3.12  $^{\circ}$  5.3.18 show the machine layout for each shop.

Figure numbers for amplification proposals Ia, Ib, II and III for each shop are shown in Table 5.3.11.

|     |                                      |            |     |       |                                          | · <u></u> |
|-----|--------------------------------------|------------|-----|-------|------------------------------------------|-----------|
|     |                                      |            |     | 314   | Air brake tester                         | 2         |
|     |                                      |            |     | 303   | Under floor equipment air blast facility |           |
|     |                                      |            |     | 211   | Main controll                            | 1         |
|     |                                      |            |     | 209   | Hain rectifier tester                    |           |
|     |                                      |            |     | 208   | Running record analyser                  |           |
|     |                                      |            |     | 207   | Electric car performance tester          | _         |
|     |                                      |            |     | 154~4 | Dielectric strength tester               | 1         |
|     |                                      |            |     | 154-3 | Dielectric strength tester               | 1         |
| 91  | Bogie turntable                      | 1          |     | 154-1 | Dielectric strength tester 54kV          | -1        |
| 65  | Temporary bogie                      | 30<br>(24) |     | 153   | Insuration resistance tester             | 1         |
|     | Temporary bogin shed                 |            |     | 152   | Vehicle borne A.T.S. device tester       | ı         |
| 305 | Overhead travelling crans 2 ton      | ī          |     | 151   | Electric car wiring tester               | 1         |
| 140 | Lifting jack                         | В          | ].  | 12    | Power source device for testing          |           |
| 91  | Bogie turn table                     | 2          |     | 43    | Vacuum cleaner                           | 1         |
| 85  | Scaffolding car for car-body repair  |            |     | 41    | Air compressor                           | L         |
|     | Car-body lifting/lowering shop       |            | 1   |       | Entrance/leaving inspection shop         |           |
| No. | Name of equipment of respective shop | QLy        | : ' | No.   | Name of equipment of respective shop     | QLY.      |

Fig. 5.3.5 No. 1 Workshop
Shop Sectioning and Work Flow of
Entrance/Leaving Inspection Shop,
Car-body Lifting/Lowering Shop
Proposal Ia, Ib, II, III

Fig. 5.3.7 No. 1 Workshop
Shop Sectioning and Work Flow of
Bogie Shop, Wheel and Axle Shop,
Traction Motor Shop
Proposal Ib