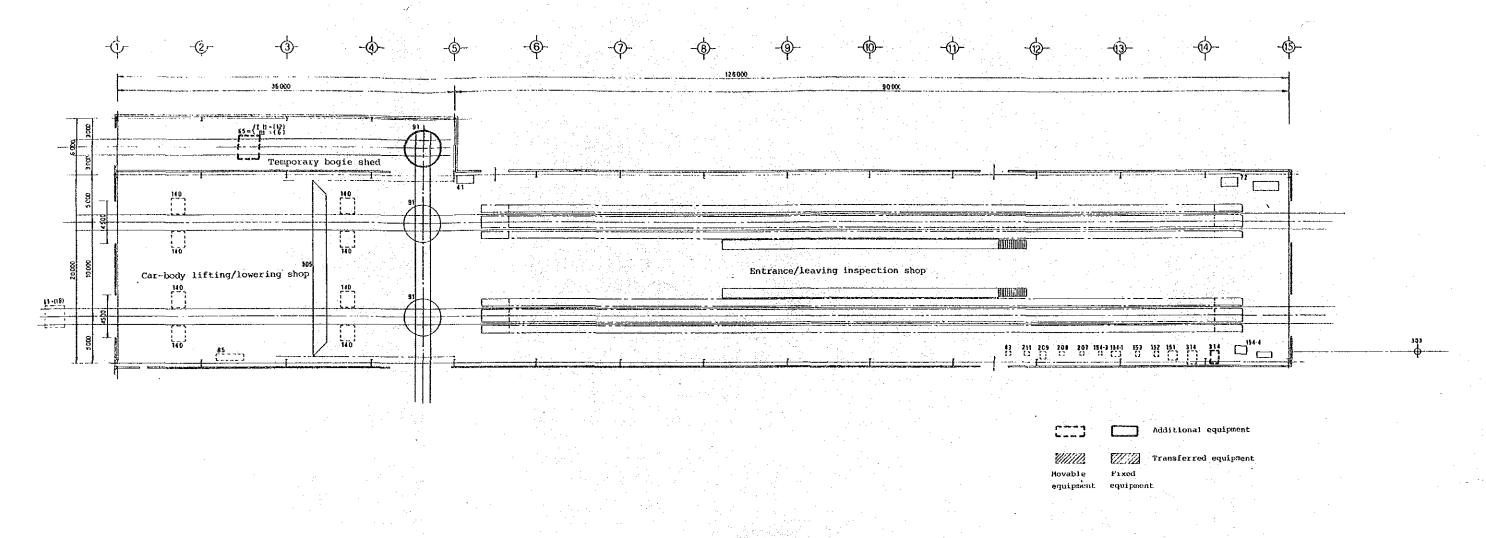

## (2) Layout of shop machines and equipment

Figs. 5.3.5  $^{\circ}$  5.3.11 show the results of the detailed study of the work flow in the overall layout. Figs. 5.3.12  $^{\circ}$  5.3.18 show the machine layout for each shop.

Figure numbers for amplification proposals Ia, Ib, II and III for each shop are shown in Table 5.3.11.

|     |                                      |            |     |       |                                          | · <u></u> |
|-----|--------------------------------------|------------|-----|-------|------------------------------------------|-----------|
|     |                                      |            |     | 314   | Air brake tester                         | 2         |
|     |                                      |            |     | 303   | Under floor equipment air blast facility |           |
|     |                                      |            |     | 211   | Main controll                            | 1         |
|     |                                      |            |     | 209   | Hain rectifier tester                    |           |
|     |                                      |            |     | 208   | Running record analyser                  |           |
|     |                                      |            |     | 207   | Electric car performance tester          | _         |
|     |                                      |            |     | 154~4 | Dielectric strength tester               | 1         |
|     |                                      |            |     | 154-3 | Dielectric strength tester               | 1         |
| 91  | Bogie turntable                      | 1          |     | 154-1 | Dielectric strength tester 54kV          | -1        |
| 65  | Temporary bogie                      | 30<br>(24) |     | 153   | Insuration resistance tester             | 1         |
|     | Temporary bogin shed                 |            |     | 152   | Vehicle borne A.T.S. device tester       | ı         |
| 305 | Overhead travelling crans 2 ton      | ī          |     | 151   | Electric car wiring tester               | 1         |
| 140 | Lifting jack                         | В          | ].  | 12    | Power source device for testing          |           |
| 91  | Bogie turn table                     | 2          |     | 43    | Vacuum cleaner                           | 1         |
| 85  | Scaffolding car for car-body repair  |            |     | 41    | Air compressor                           | L         |
|     | Car-body lifting/lowering shop       |            | 1   |       | Entrance/leaving inspection shop         |           |
| No. | Name of equipment of respective shop | QLy        | : ' | No.   | Name of equipment of respective shop     | QLY.      |

Fig. 5.3.5 No. 1 Workshop
Shop Sectioning and Work Flow of
Entrance/Leaving Inspection Shop,
Car-body Lifting/Lowering Shop
Proposal Ia, Ib, II, III

Fig. 5.3.7 No. 1 Workshop
Shop Sectioning and Work Flow of
Bogie Shop, Wheel and Axle Shop,
Traction Motor Shop
Proposal Ib