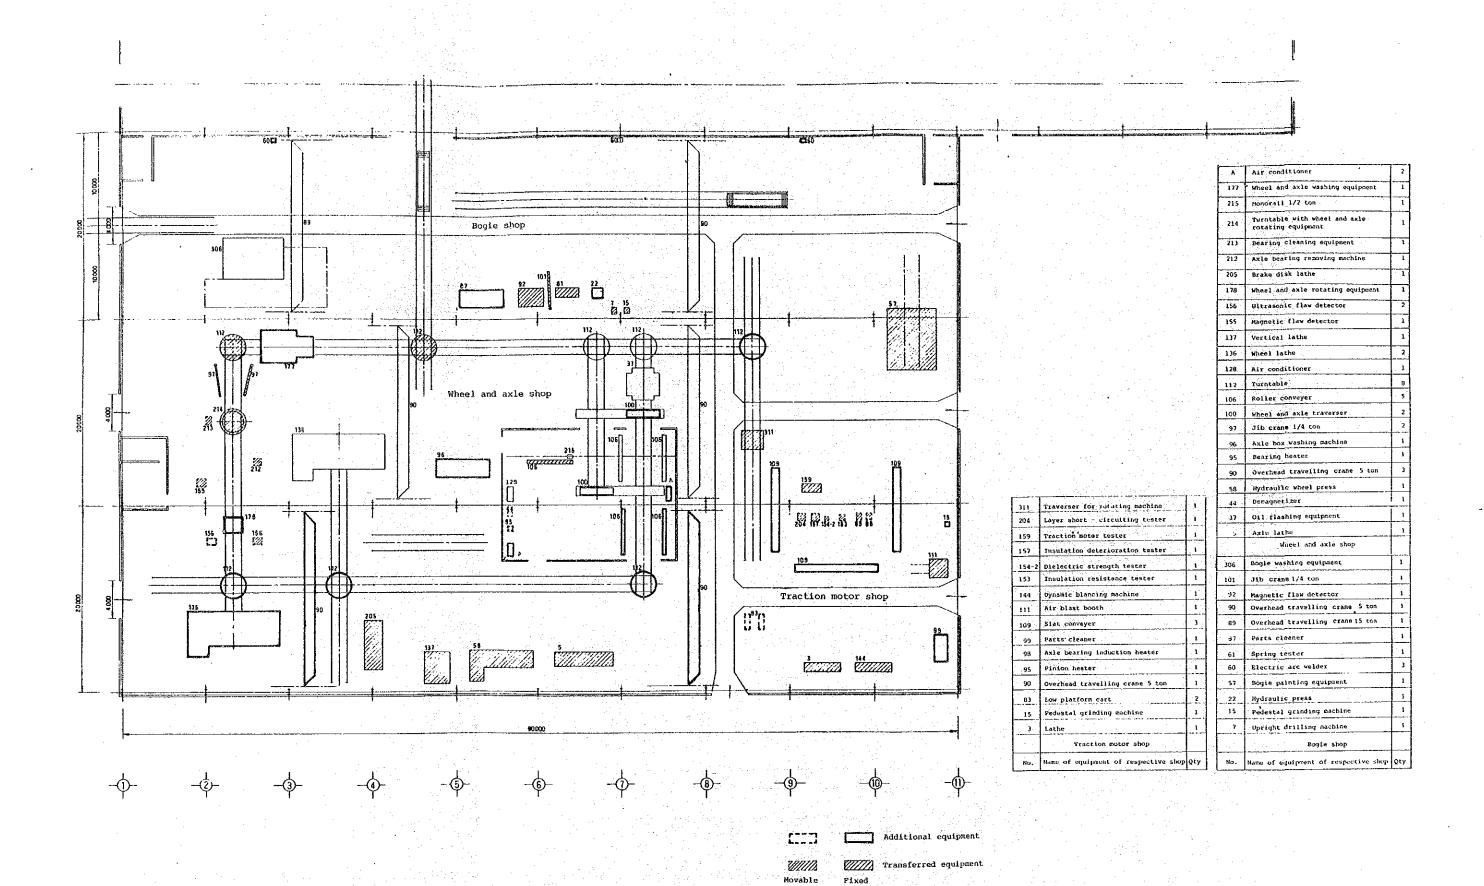

## (2) Layout of shop machines and equipment

Figs. 5.3.5  $^{\circ}$  5.3.11 show the results of the detailed study of the work flow in the overall layout. Figs. 5.3.12  $^{\circ}$  5.3.18 show the machine layout for each shop.

Figure numbers for amplification proposals Ia, Ib, II and III for each shop are shown in Table 5.3.11.

|     |                                      |            |     |       |                                          | · <u></u> |
|-----|--------------------------------------|------------|-----|-------|------------------------------------------|-----------|
|     |                                      |            |     | 314   | Air brake tester                         | 2         |
|     |                                      |            |     | 303   | Under floor equipment air blast facility |           |
|     |                                      |            |     | 211   | Main controll                            | 1         |
|     |                                      |            |     | 209   | Hain rectifier tester                    |           |
|     |                                      |            |     | 208   | Running record analyser                  |           |
|     |                                      |            |     | 207   | Electric car performance tester          | _         |
|     |                                      |            |     | 154~4 | Dielectric strength tester               | 1         |
|     |                                      |            |     | 154-3 | Dielectric strength tester               | 1         |
| 91  | Bogie turntable                      | 1          |     | 154-1 | Dielectric strength tester 54kV          | -1        |
| 65  | Temporary bogie                      | 30<br>(24) |     | 153   | Insuration resistance tester             | 1         |
|     | Temporary bogin shed                 |            |     | 152   | Vehicle borne A.T.S. device tester       | ı         |
| 305 | Overhead travelling crans 2 ton      | ī          |     | 151   | Electric car wiring tester               | 1         |
| 140 | Lifting jack                         | В          | ].  | 12    | Power source device for testing          |           |
| 91  | Bogie turn table                     | 2          |     | 43    | Vacuum cleaner                           | 1         |
| 85  | Scaffolding car for car-body repair  |            |     | 41    | Air compressor                           | L         |
|     | Car-body lifting/lowering shop       |            | 1   |       | Entrance/leaving inspection shop         |           |
| No. | Name of equipment of respective shop | QLy        | : ' | No.   | Name of equipment of respective shop     | QLY.      |