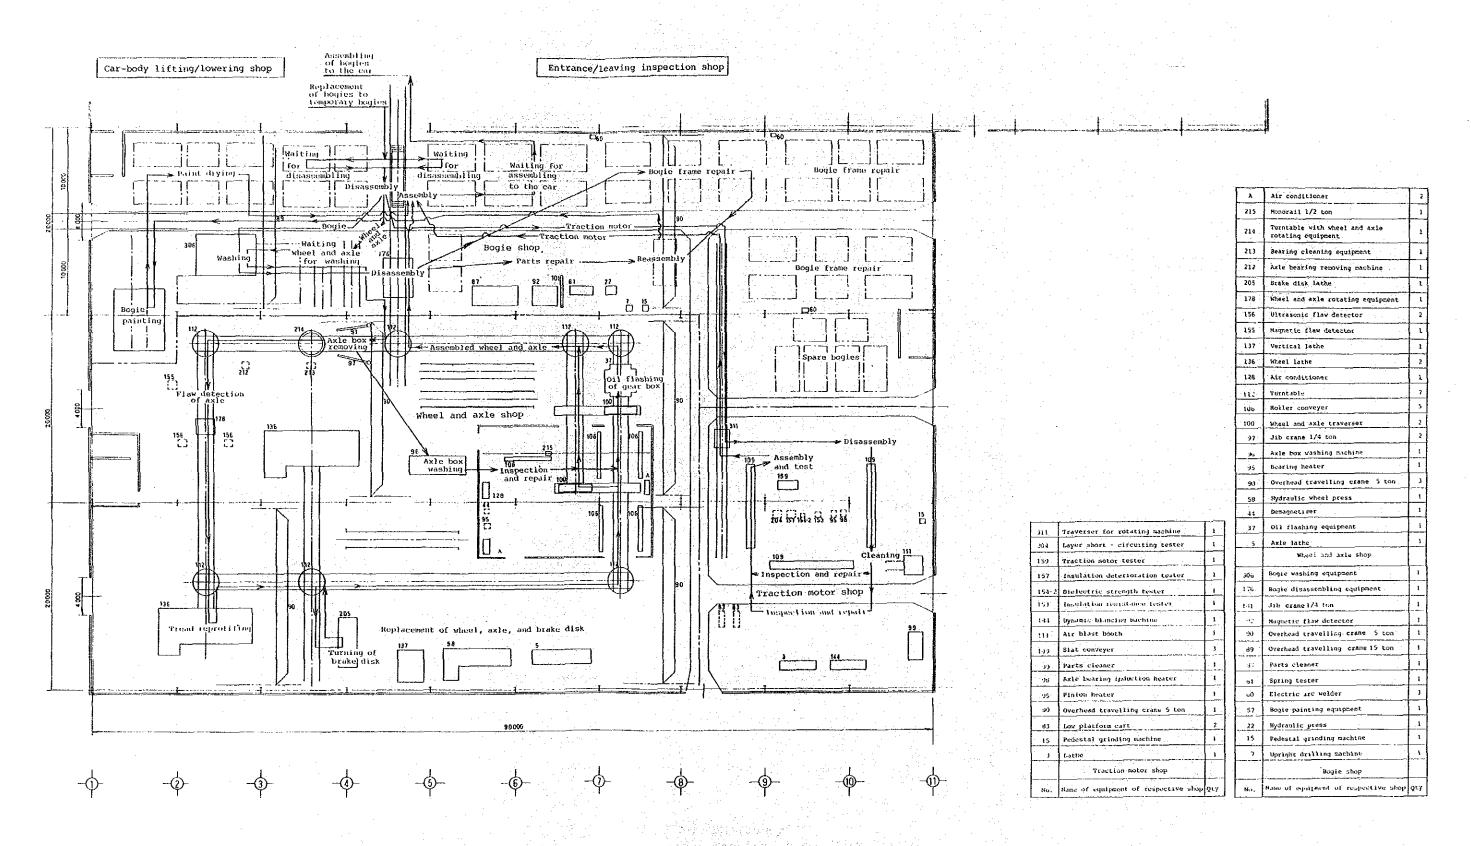

## (2) Layout of shop machines and equipment

Figs. 5.3.5  $^{\circ}$  5.3.11 show the results of the detailed study of the work flow in the overall layout. Figs. 5.3.12  $^{\circ}$  5.3.18 show the machine layout for each shop.

Figure numbers for amplification proposals Ia, Ib, II and III for each shop are shown in Table 5.3.11.

|     |                                      |            |     |       |                                          | · <u></u> |
|-----|--------------------------------------|------------|-----|-------|------------------------------------------|-----------|
|     |                                      |            |     | 314   | Air brake tester                         | 2         |
|     |                                      |            |     | 303   | Under floor equipment air blast facility |           |
|     |                                      |            |     | 211   | Main controll                            | 1         |
|     |                                      |            |     | 209   | Hain rectifier tester                    |           |
|     |                                      |            |     | 208   | Running record analyser                  |           |
|     |                                      |            |     | 207   | Electric car performance tester          | _         |
|     |                                      |            |     | 154~4 | Dielectric strength tester               | 1         |
|     |                                      |            |     | 154-3 | Dielectric strength tester               | 1         |
| 91  | Bogie turntable                      | 1          |     | 154-1 | Dielectric strength tester 54kV          | -1        |
| 65  | Temporary bogie                      | 30<br>(24) |     | 153   | Insuration resistance tester             | 1         |
|     | Temporary bogin shed                 |            |     | 152   | Vehicle borne A.T.S. device tester       | ı         |
| 305 | Overhead travelling crans 2 ton      | ī          |     | 151   | Electric car wiring tester               | 1         |
| 140 | Lifting jack                         | В          | ].  | 12    | Power source device for testing          |           |
| 91  | Bogie turn table                     | 2          |     | 43    | Vacuum cleaner                           | 1         |
| 85  | Scaffolding car for car-body repair  |            |     | 41    | Air compressor                           | L         |
|     | Car-body lifting/lowering shop       |            | 1   |       | Entrance/leaving inspection shop         |           |
| No. | Name of equipment of respective shop | QLy        | : ' | No.   | Name of equipment of respective shop     | QLY.      |

Fig. 5.3.8 No. 1 Workshop
Shop Sectioning and Work Flow of
Bogie Shop, Wheel and Axle Shop,
Traction Motor Shop
Proposal II, III

Fig. 5.3.9 No. 2 Workshop
Shop Sectioning and Work Flow of
Car-body Shop, Car-body Painting Shop,
Parts Painting Shop and Car-body Major
Repair Shop
Proposal Ib, II