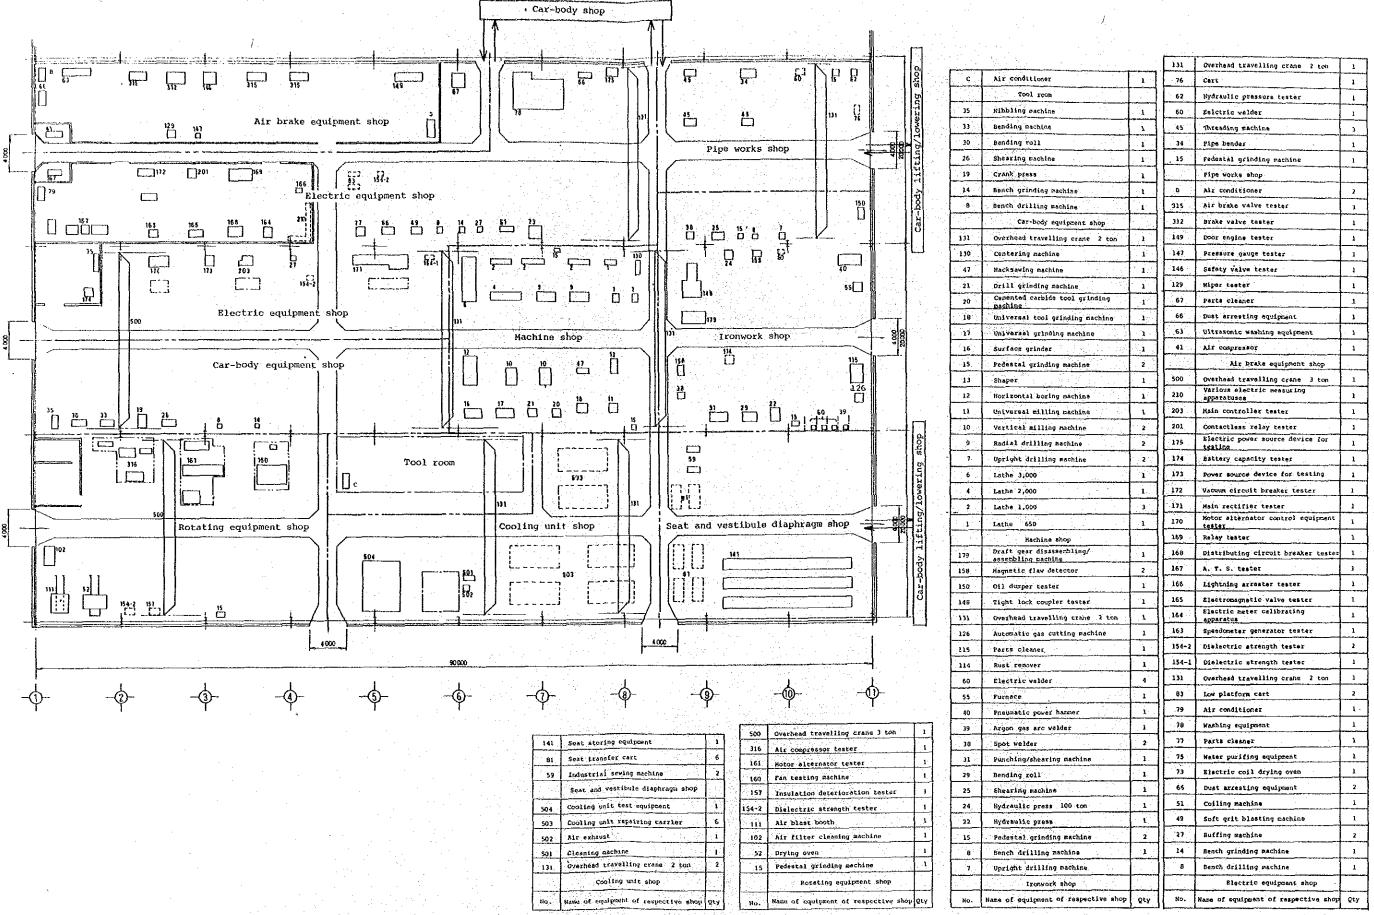

## (2) Layout of shop machines and equipment

Figs. 5.3.5  $^{\circ}$  5.3.11 show the results of the detailed study of the work flow in the overall layout. Figs. 5.3.12  $^{\circ}$  5.3.18 show the machine layout for each shop.

Figure numbers for amplification proposals Ia, Ib, II and III for each shop are shown in Table 5.3.11.

|     |                                      |            |     |       |                                          | · <u></u> |
|-----|--------------------------------------|------------|-----|-------|------------------------------------------|-----------|
|     |                                      |            |     | 314   | Air brake tester                         | 2         |
|     |                                      |            |     | 303   | Under floor equipment air blast facility |           |
|     |                                      |            |     | 211   | Main controll                            | 1         |
|     |                                      |            |     | 209   | Hain rectifier tester                    |           |
|     |                                      |            |     | 208   | Running record analyser                  |           |
|     |                                      |            |     | 207   | Electric car performance tester          | _         |
|     |                                      |            |     | 154~4 | Dielectric strength tester               | 1         |
|     |                                      |            |     | 154-3 | Dielectric strength tester               | 1         |
| 91  | Bogie turntable                      | 1          |     | 154-1 | Dielectric strength tester 54kV          | -1        |
| 65  | Temporary bogie                      | 30<br>(24) |     | 153   | Insuration resistance tester             | 1         |
|     | Temporary bogin shed                 |            |     | 152   | Vehicle borne A.T.S. device tester       | ı         |
| 305 | Overhead travelling crans 2 ton      | ī          |     | 151   | Electric car wiring tester               | 1         |
| 140 | Lifting jack                         | В          | ].  | 12    | Power source device for testing          |           |
| 91  | Bogie turn table                     | 2          |     | 43    | Vacuum cleaner                           | 1         |
| 85  | Scaffolding car for car-body repair  |            |     | 41    | Air compressor                           | L         |
|     | Car-body lifting/lowering shop       |            | 1   |       | Entrance/leaving inspection shop         |           |
| No. | Name of equipment of respective shop | QLy        | : ' | No.   | Name of equipment of respective shop     | QLY.      |

Fig. 5.3.10 No. 2 Workshop
Shop Sectioning and Work Flow of
Car-body Shop, Car-body Painting Shop,
Parts Painting Shop and Car-body
Major Repair Shop
Proposal III

Fig. 5.3.11 No. 2 Workshop
Shop Sectioning and Work Flow of Car-Body Equipment Shop,
Electric Equipment Shop, Air Brake Equipment Shop, Machine Shop,
Ironwork Shop, Rotating Equipment Shop and Others
Proposal Ib, II, III