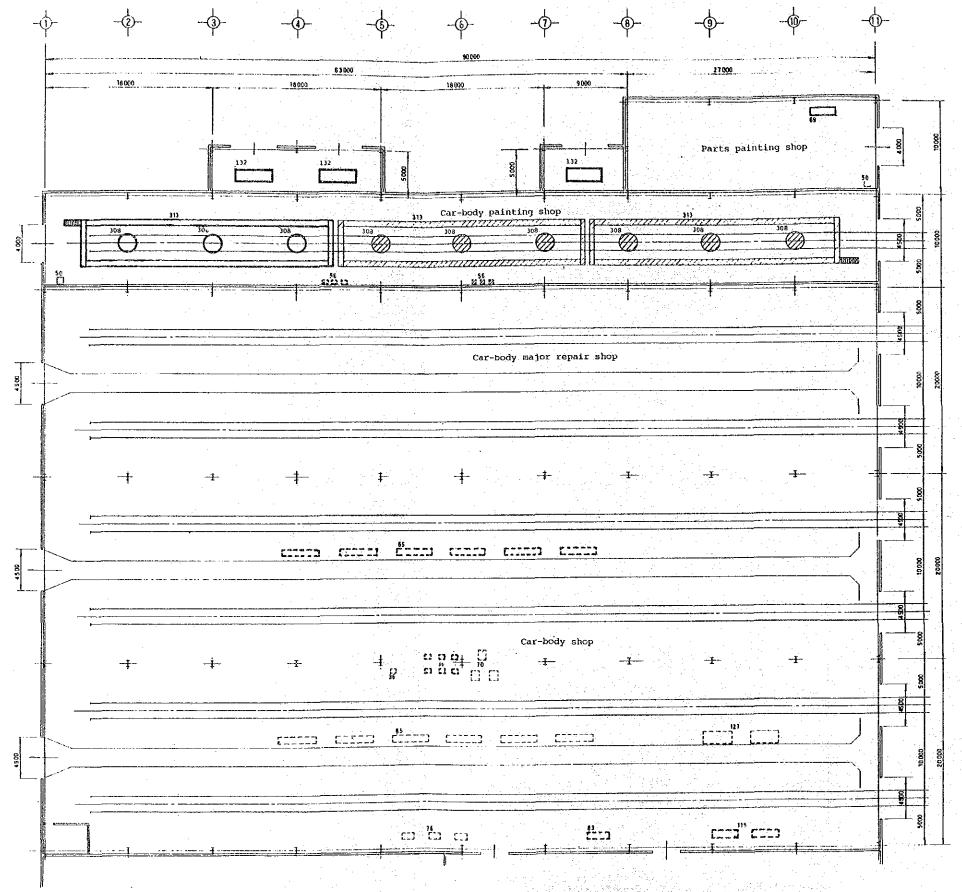

### 1) Car-body major repair shop

Temporary repair works of rolling stock, modification and rejuvenation of rolling stock to lengthen service life are carried out. The area necessary to carry out these works on 318 cars in six years:  $90 \times 20 = 1,800 \text{ m}^2$ 

## (2) Layout of shop machines and equipment

Figs. 5.3.5  $^{\circ}$  5.3.11 show the results of the detailed study of the work flow in the overall layout. Figs. 5.3.12  $^{\circ}$  5.3.18 show the machine layout for each shop.

Figure numbers for amplification proposals Ia, Ib, II and III for each shop are shown in Table 5.3.11.

|     |                                      |            |     |       |                                          | · <u></u> |
|-----|--------------------------------------|------------|-----|-------|------------------------------------------|-----------|
|     |                                      |            |     | 314   | Air brake tester                         | 2         |
|     |                                      |            |     | 303   | Under floor equipment air blast facility |           |
|     |                                      |            |     | 211   | Main controll                            | 1         |
|     |                                      |            |     | 209   | Hain rectifier tester                    |           |
|     |                                      |            |     | 208   | Running record analyser                  |           |
|     |                                      |            |     | 207   | Electric car performance tester          | _         |
|     |                                      |            |     | 154~4 | Dielectric strength tester               | 1         |
|     |                                      |            |     | 154-3 | Dielectric strength tester               | 1         |
| 91  | Bogie turntable                      | 1          |     | 154-1 | Dielectric strength tester 54kV          | -1        |
| 65  | Temporary bogie                      | 30<br>(24) |     | 153   | Insuration resistance tester             | 1         |
|     | Temporary bogin shed                 |            |     | 152   | Vehicle borne A.T.S. device tester       | ı         |
| 305 | Overhead travelling crans 2 ton      | ī          |     | 151   | Electric car wiring tester               | 1         |
| 140 | Lifting jack                         | В          | ].  | 12    | Power source device for testing          |           |
| 91  | Bogie turn table                     | 2          |     | 43    | Vacuum cleaner                           | 1         |
| 85  | Scaffolding car for car-body repair  |            |     | 41    | Air compressor                           | L         |
|     | Car-body lifting/lowering shop       |            | 1   |       | Entrance/leaving inspection shop         |           |
| No. | Name of equipment of respective shop | QLy        | : ' | No.   | Name of equipment of respective shop     | QLY.      |