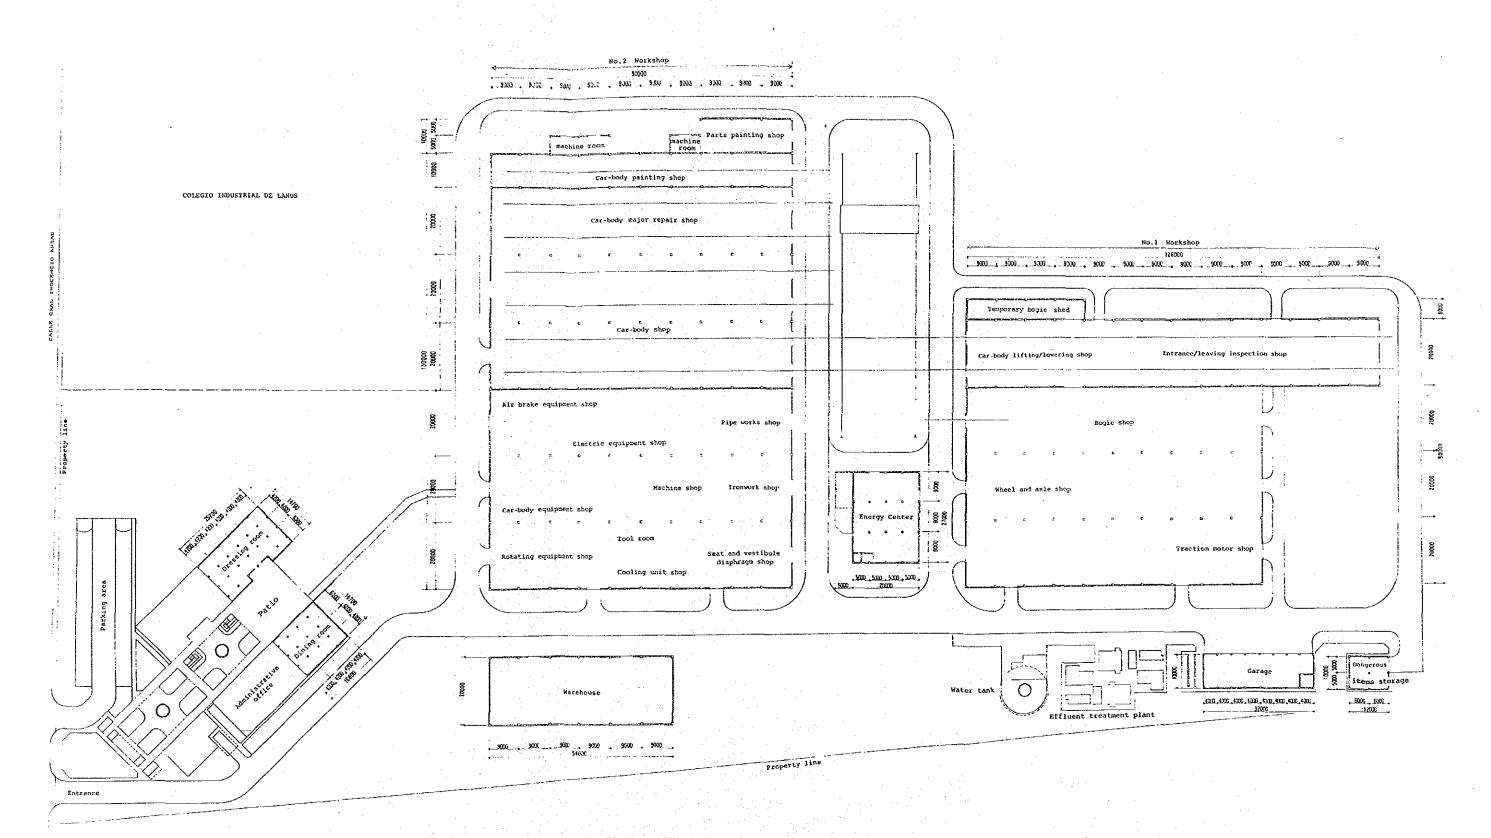

### 1) No.1 workshop

State of the state of the same of the same

a) Amplification Proposal I

Lengthwise amplification Ia

Amplification towards main lines Ib

A study was made of the above two plans and it has become clear that Ib is more desirable for the following reasons. In the case of lengthwise amplification, the new building will be narrow and long and the layout of the shops will become inefficient. On the other hand, in the case of amplification towards the main lines, the new building will be wide and not too long. As a result, the layout of shops will be facilitated.

From the above, the study on Ia will be terminated in section 5-3, and hereafter, a study is made of Ib.

#### b) Amplification Proposals II and III

As studied in the above section a), it has become clear that the amplification towards the main lines Ib is desirable for the shop layout. Therefore, only the amplification plans towards the main line will be studied for II and III.

#### 2) No.2 Workshop

- a) A new building will be constructed towards the main line for all three amplification proposals, I, II, and III, and repair shop will be established for rotating equipment, seat and vestibule diaphragm, and cooling unit shop.
- b) A new building will be constructed annexed to the main building on the opposite side of the main line, and Car-body Major Repair Shop, Car-body Painting Shop, and Parts Painting Shop will be established in it.