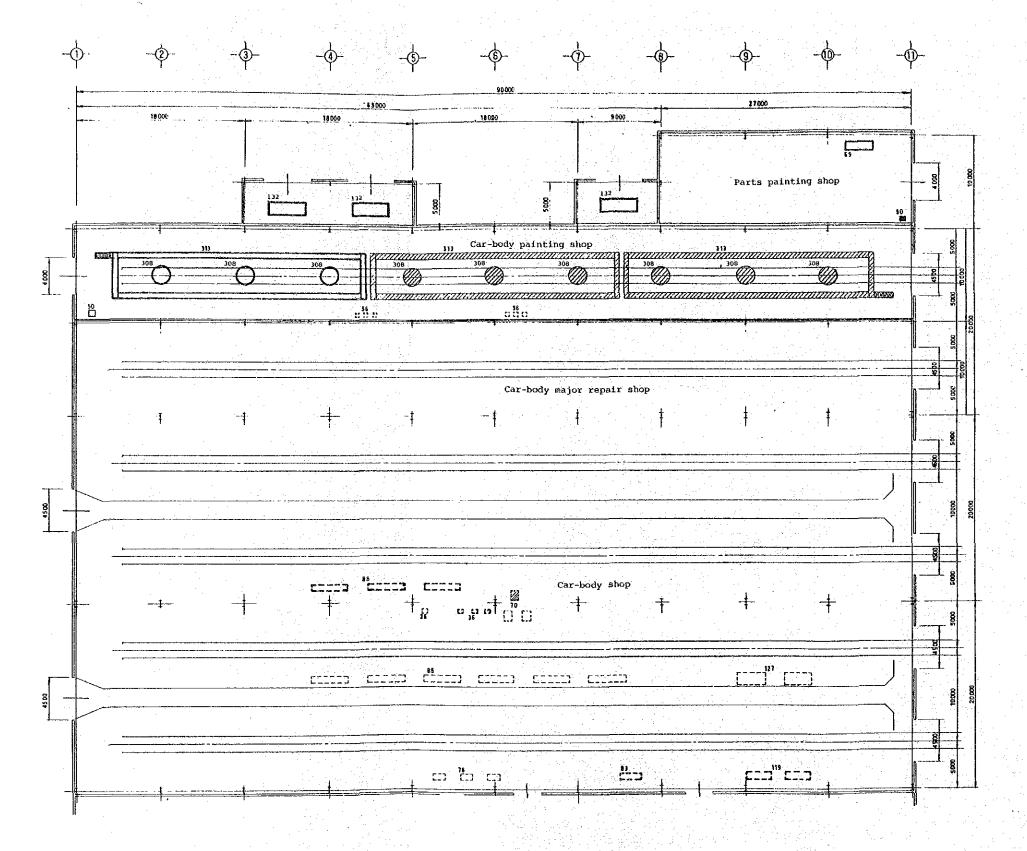

## (2) Layout of shop machines and equipment

Figs. 5.3.5  $^{\circ}$  5.3.11 show the results of the detailed study of the work flow in the overall layout. Figs. 5.3.12  $^{\circ}$  5.3.18 show the machine layout for each shop.

Figure numbers for amplification proposals Ia, Ib, II and III for each shop are shown in Table 5.3.11.

|     |                                      |            |     |       |                                          | · <u></u> |
|-----|--------------------------------------|------------|-----|-------|------------------------------------------|-----------|
|     |                                      |            |     | 314   | Air brake tester                         | 2         |
|     |                                      |            |     | 303   | Under floor equipment air blast facility |           |
|     |                                      |            |     | 211   | Main controll                            | 1         |
|     |                                      |            |     | 209   | Hain rectifier tester                    |           |
|     |                                      |            |     | 208   | Running record analyser                  |           |
|     |                                      |            |     | 207   | Electric car performance tester          | _         |
|     |                                      |            |     | 154~4 | Dielectric strength tester               | 1         |
|     |                                      |            |     | 154-3 | Dielectric strength tester               | 1         |
| 91  | Bogie turntable                      | 1          |     | 154-1 | Dielectric strength tester 54kV          | -1        |
| 65  | Temporary bogie                      | 30<br>(24) |     | 153   | Insuration resistance tester             | 1         |
|     | Temporary bogin shed                 |            |     | 152   | Vehicle borne A.T.S. device tester       | ı         |
| 305 | Overhead travelling crans 2 ton      | ī          |     | 151   | Electric car wiring tester               | 1         |
| 140 | Lifting jack                         | В          | ].  | 12    | Power source device for testing          |           |
| 91  | Bogie turn table                     | 2          |     | 43    | Vacuum cleaner                           | 1         |
| 85  | Scaffolding car for car-body repair  |            |     | 41    | Air compressor                           | L         |
|     | Car-body lifting/lowering shop       |            | 1   |       | Entrance/leaving inspection shop         |           |
| No. | Name of equipment of respective shop | QLy        | : ' | No.   | Name of equipment of respective shop     | QLY.      |

Fig. 5.3.10 No. 2 Workshop
Shop Sectioning and Work Flow of
Car-body Shop, Car-body Painting Shop,
Parts Painting Shop and Car-body
Major Repair Shop
Proposal III

Fig. 5.3.11 No. 2 Workshop
Shop Sectioning and Work Flow of Car-Body Equipment Shop,
Electric Equipment Shop, Air Brake Equipment Shop, Machine Shop,
Ironwork Shop, Rotating Equipment Shop and Others
Proposal Ib, II, III