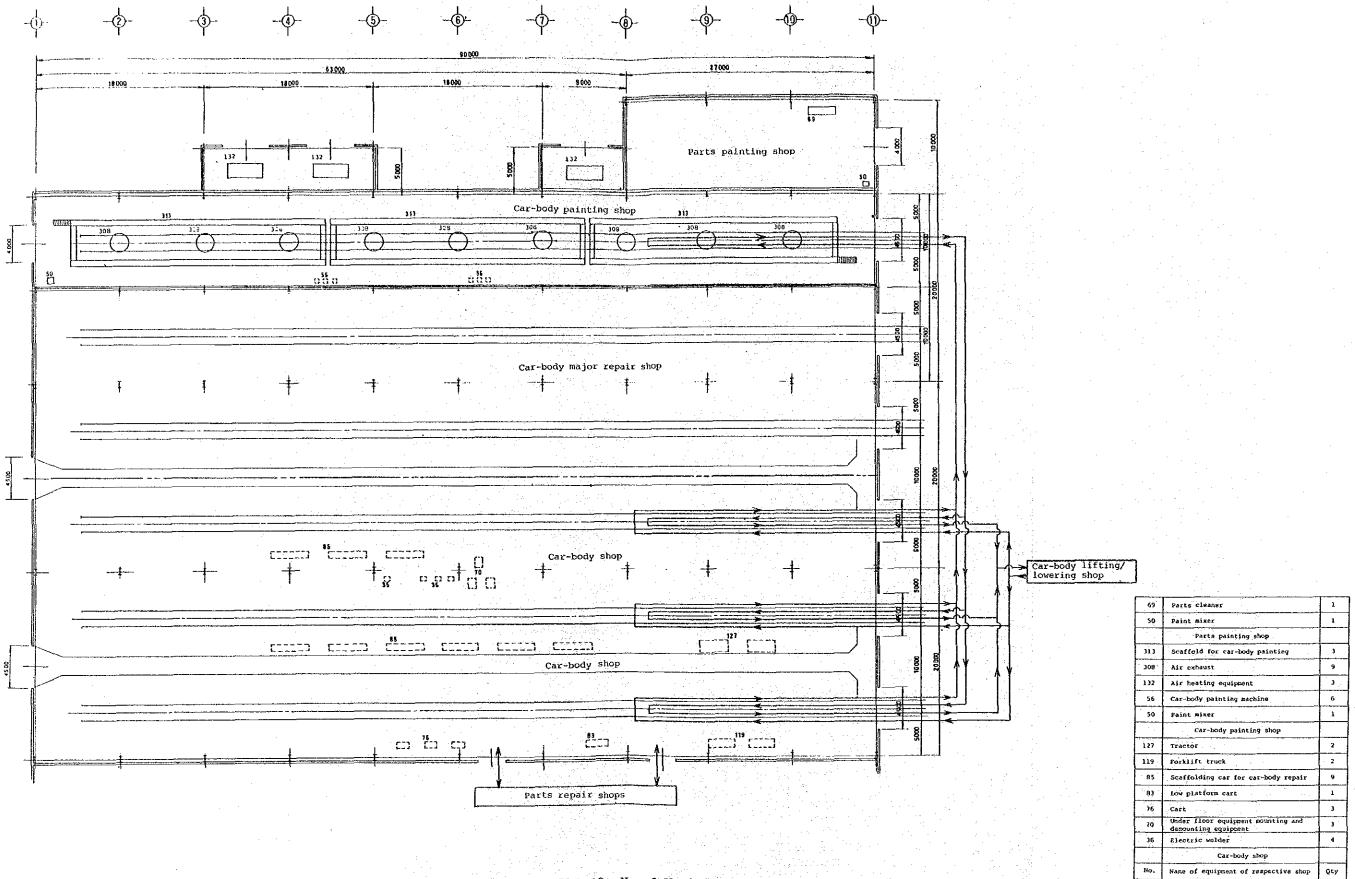

## (2) Layout of shop machines and equipment

Figs. 5.3.5  $^{\circ}$  5.3.11 show the results of the detailed study of the work flow in the overall layout. Figs. 5.3.12  $^{\circ}$  5.3.18 show the machine layout for each shop.

Figure numbers for amplification proposals Ia, Ib, II and III for each shop are shown in Table 5.3.11.

|     |                                      |            |     |       |                                          | · <u></u> |
|-----|--------------------------------------|------------|-----|-------|------------------------------------------|-----------|
|     |                                      |            |     | 314   | Air brake tester                         | 2         |
|     |                                      |            |     | 303   | Under floor equipment air blast facility |           |
|     |                                      |            |     | 211   | Main controll                            | 1         |
|     |                                      |            |     | 209   | Hain rectifier tester                    |           |
|     |                                      |            |     | 208   | Running record analyser                  |           |
|     |                                      |            |     | 207   | Electric car performance tester          | _         |
|     |                                      |            |     | 154~4 | Dielectric strength tester               | 1         |
|     |                                      |            |     | 154-3 | Dielectric strength tester               | 1         |
| 91  | Bogie turntable                      | 1          |     | 154-1 | Dielectric strength tester 54kV          | -1        |
| 65  | Temporary bogie                      | 30<br>(24) |     | 153   | Insuration resistance tester             | 1         |
|     | Temporary bogin shed                 |            |     | 152   | Vehicle borne A.T.S. device tester       | ı         |
| 305 | Overhead travelling crans 2 ton      | ī          |     | 151   | Electric car wiring tester               | 1         |
| 140 | Lifting jack                         | В          | ].  | 12    | Power source device for testing          |           |
| 91  | Bogie turn table                     | 2          |     | 43    | Vacuum cleaner                           | 1         |
| 85  | Scaffolding car for car-body repair  |            |     | 41    | Air compressor                           | L         |
|     | Car-body lifting/lowering shop       |            | 1   |       | Entrance/leaving inspection shop         |           |
| No. | Name of equipment of respective shop | QLy        | : ' | No.   | Name of equipment of respective shop     | QLY.      |

Fig. 5.3.8 No. 1 Workshop
Shop Sectioning and Work Flow of
Bogie Shop, Wheel and Axle Shop,
Traction Motor Shop
Proposal II, III

Fig. 5.3.9 No. 2 Workshop
Shop Sectioning and Work Flow of
Car-body Shop, Car-body Painting Shop,
Parts Painting Shop and Car-body Major
Repair Shop
Proposal Ib, II