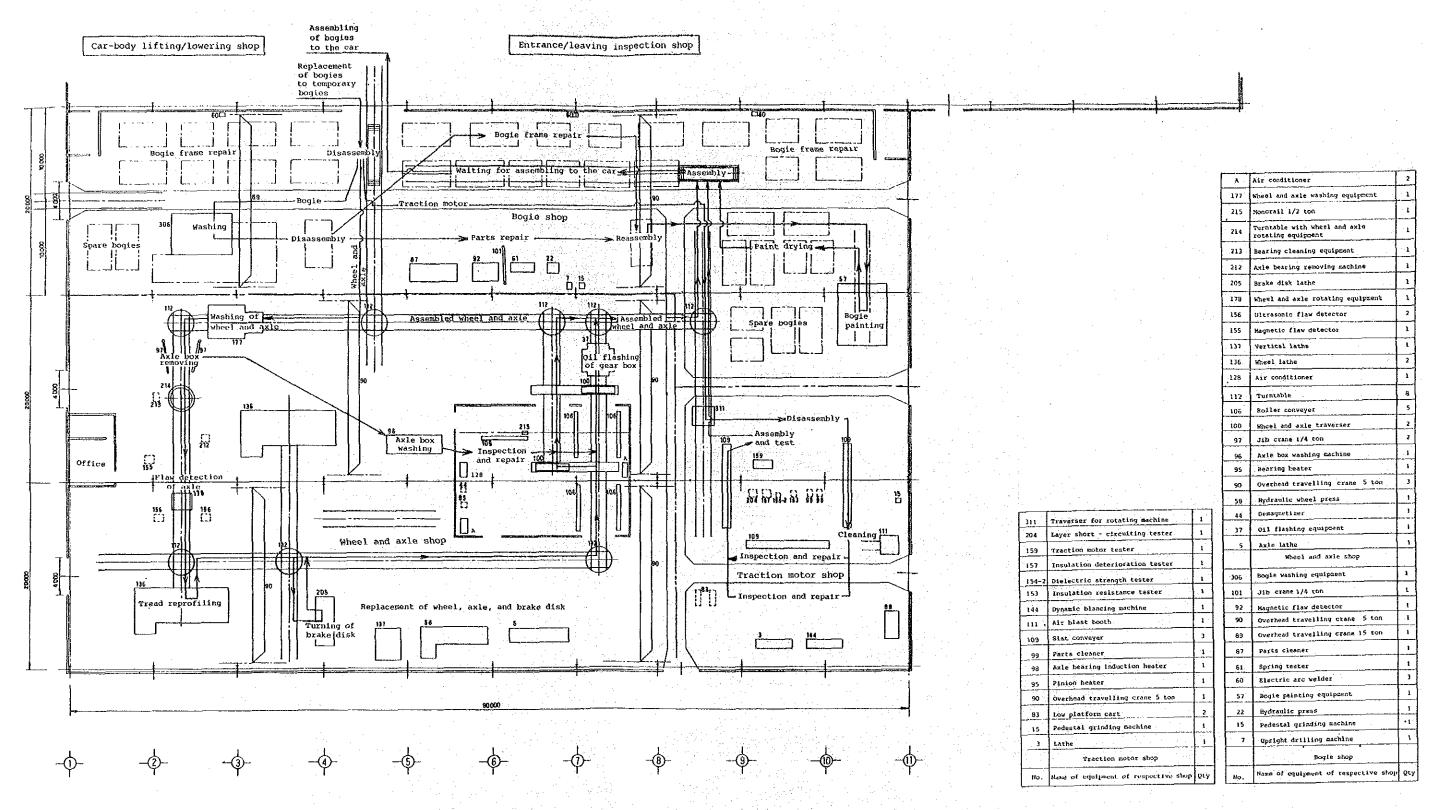

## (2) Layout of shop machines and equipment

Figs. 5.3.5  $^{\circ}$  5.3.11 show the results of the detailed study of the work flow in the overall layout. Figs. 5.3.12  $^{\circ}$  5.3.18 show the machine layout for each shop.

Figure numbers for amplification proposals Ia, Ib, II and III for each shop are shown in Table 5.3.11.

|     |                                      |            |     |       |                                          | · <u></u> |
|-----|--------------------------------------|------------|-----|-------|------------------------------------------|-----------|
|     |                                      |            |     | 314   | Air brake tester                         | 2         |
|     |                                      |            |     | 303   | Under floor equipment air blast facility |           |
|     |                                      |            |     | 211   | Main controll                            | 1         |
|     |                                      |            |     | 209   | Hain rectifier tester                    |           |
|     |                                      |            |     | 208   | Running record analyser                  |           |
|     |                                      |            |     | 207   | Electric car performance tester          | _         |
|     |                                      |            |     | 154~4 | Dielectric strength tester               | 1         |
|     |                                      |            |     | 154-3 | Dielectric strength tester               | 1         |
| 91  | Bogie turntable                      | 1          |     | 154-1 | Dielectric strength tester 54kV          | -1        |
| 65  | Temporary bogie                      | 30<br>(24) |     | 153   | Insuration resistance tester             | 1         |
|     | Temporary bogin shed                 |            |     | 152   | Vehicle borne A.T.S. device tester       | ı         |
| 305 | Overhead travelling crans 2 ton      | ī          |     | 151   | Electric car wiring tester               | 1         |
| 140 | Lifting jack                         | В          | ].  | 12    | Power source device for testing          |           |
| 91  | Bogie turn table                     | 2          |     | 43    | Vacuum cleaner                           | 1         |
| 85  | Scaffolding car for car-body repair  |            |     | 41    | Air compressor                           | L         |
|     | Car-body lifting/lowering shop       |            | 1   |       | Entrance/leaving inspection shop         |           |
| No. | Name of equipment of respective shop | QLy        | : ' | No.   | Name of equipment of respective shop     | QLY.      |

Fig. 5.3.8 No. 1 Workshop
Shop Sectioning and Work Flow of
Bogie Shop, Wheel and Axle Shop,
Traction Motor Shop
Proposal II, III

Fig. 5.3.9 No. 2 Workshop
Shop Sectioning and Work Flow of
Car-body Shop, Car-body Painting Shop,
Parts Painting Shop and Car-body Major
Repair Shop
Proposal Ib, II