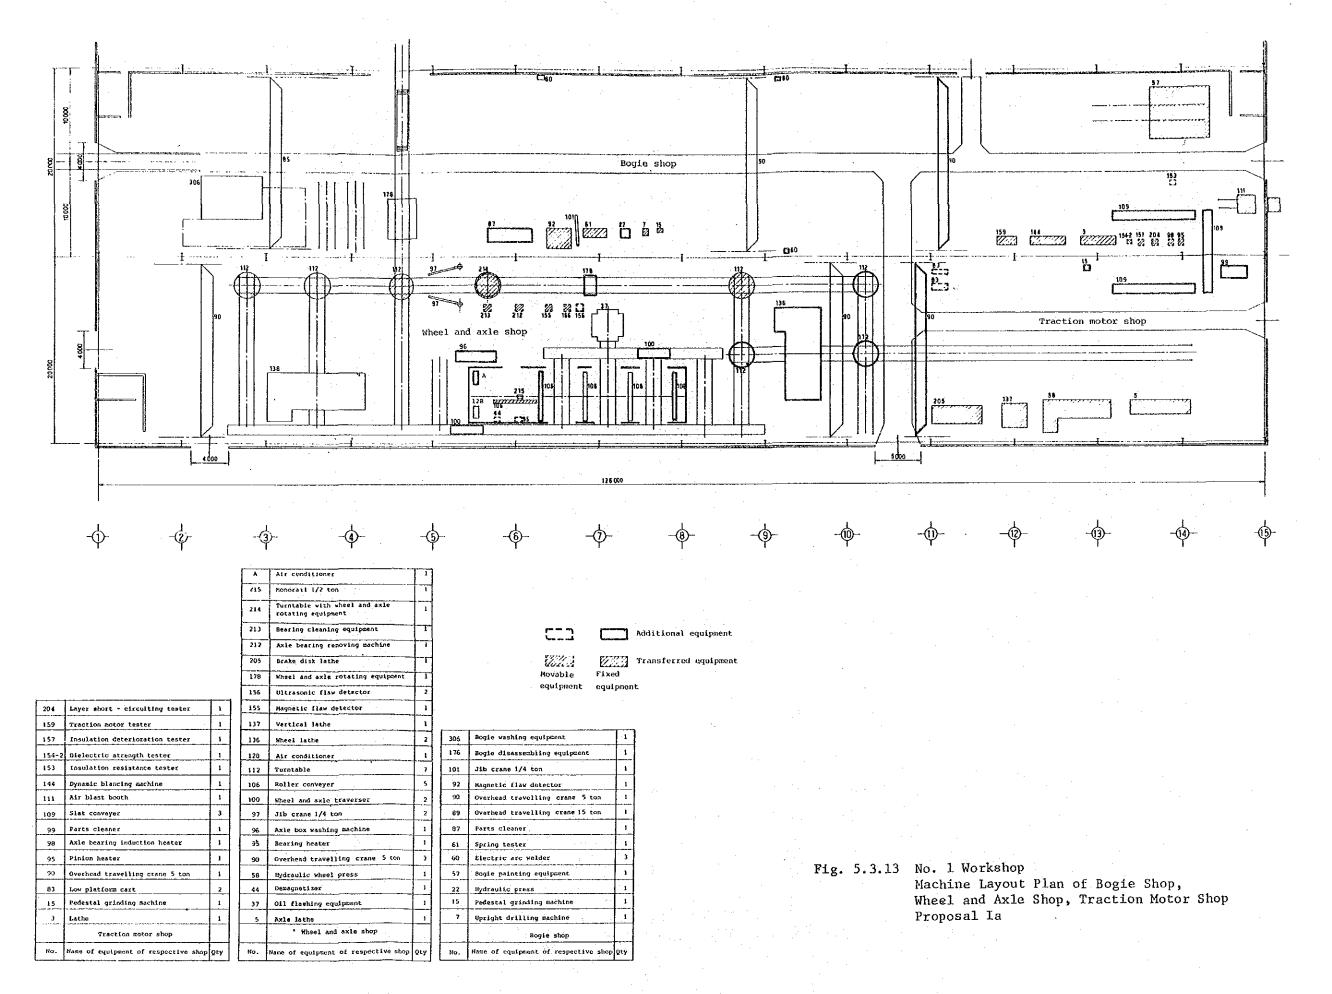

## (2) Layout of shop machines and equipment

Figs. 5.3.5  $^{\circ}$  5.3.11 show the results of the detailed study of the work flow in the overall layout. Figs. 5.3.12  $^{\circ}$  5.3.18 show the machine layout for each shop.

Figure numbers for amplification proposals Ia, Ib, II and III for each shop are shown in Table 5.3.11.

|     |                                      |            |     |       |                                          | · <u></u> |
|-----|--------------------------------------|------------|-----|-------|------------------------------------------|-----------|
|     |                                      |            |     | 314   | Air brake tester                         | 2         |
|     |                                      |            |     | 303   | Under floor equipment air blast facility |           |
|     |                                      |            |     | 211   | Main controll                            | 1         |
|     |                                      |            |     | 209   | Hain rectifier tester                    |           |
|     |                                      |            |     | 208   | Running record analyser                  |           |
|     |                                      |            |     | 207   | Electric car performance tester          | _         |
|     |                                      |            |     | 154~4 | Dielectric strength tester               | 1         |
|     |                                      |            |     | 154-3 | Dielectric strength tester               | 1         |
| 91  | Bogie turntable                      | 1          |     | 154-1 | Dielectric strength tester 54kV          | -1        |
| 65  | Temporary bogie                      | 30<br>(24) |     | 153   | Insuration resistance tester             | 1         |
|     | Temporary bogin shed                 |            |     | 152   | Vehicle borne A.T.S. device tester       | ı         |
| 305 | Overhead travelling crans 2 ton      | ī          |     | 151   | Electric car wiring tester               | 1         |
| 140 | Lifting jack                         | В          | ].  | 12    | Power source device for testing          |           |
| 91  | Bogie turn table                     | 2          |     | 43    | Vacuum cleaner                           | 1         |
| 85  | Scaffolding car for car-body repair  |            |     | 41    | Air compressor                           | L         |
|     | Car-body lifting/lowering shop       |            | 1   |       | Entrance/leaving inspection shop         |           |
| No. | Name of equipment of respective shop | QLy        | : ' | No.   | Name of equipment of respective shop     | QLY.      |