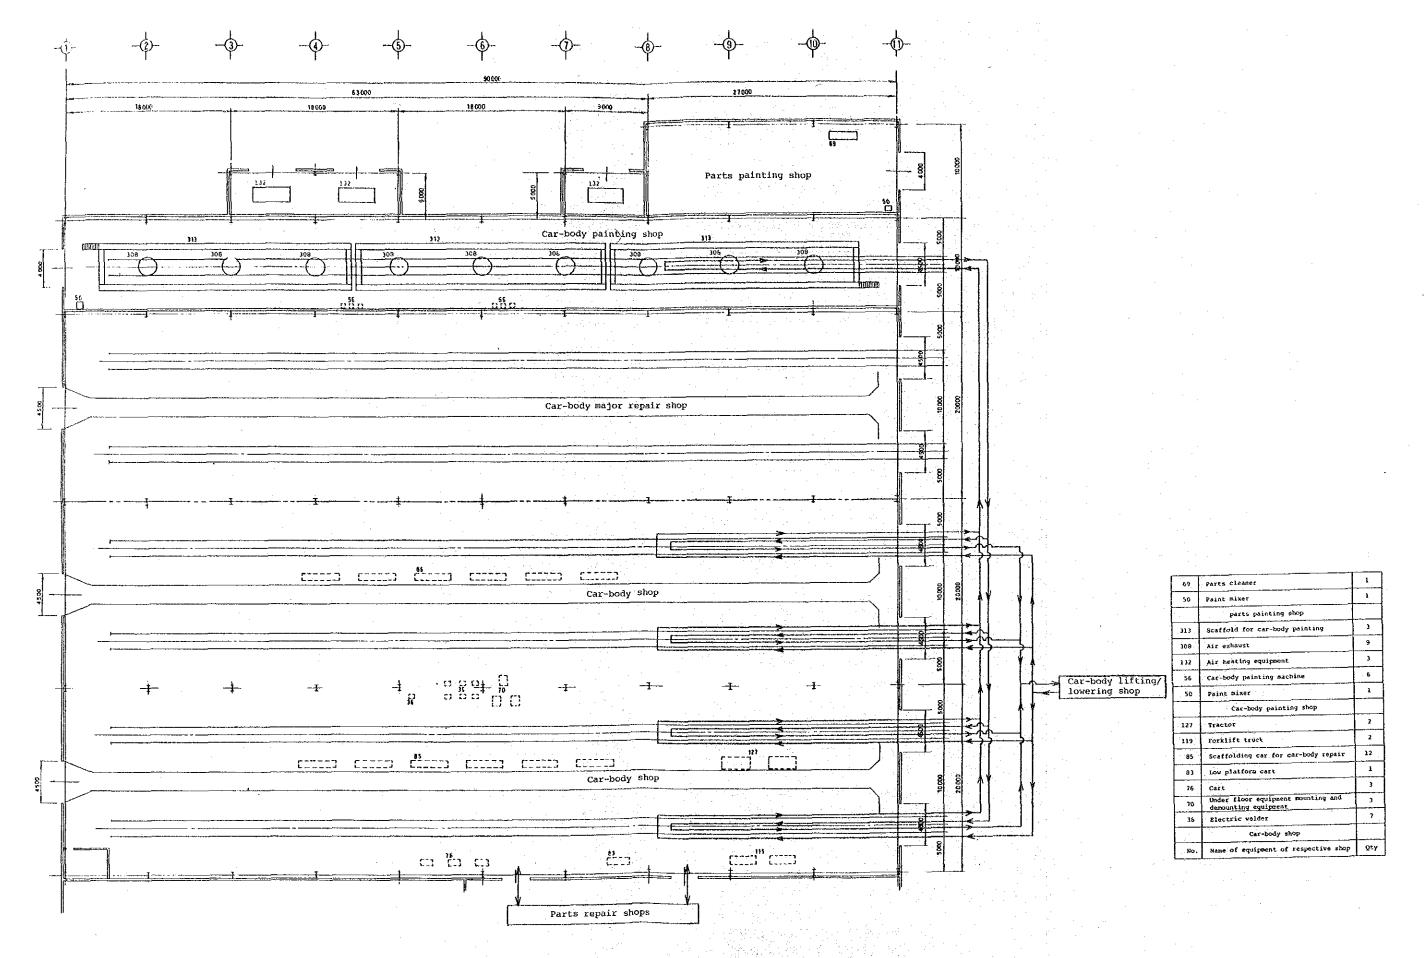

## (2) Layout of shop machines and equipment

Figs. 5.3.5  $^{\circ}$  5.3.11 show the results of the detailed study of the work flow in the overall layout. Figs. 5.3.12  $^{\circ}$  5.3.18 show the machine layout for each shop.

Figure numbers for amplification proposals Ia, Ib, II and III for each shop are shown in Table 5.3.11.

|     |                                      |            |     |       |                                          | · <u></u> |
|-----|--------------------------------------|------------|-----|-------|------------------------------------------|-----------|
|     |                                      |            |     | 314   | Air brake tester                         | 2         |
|     |                                      |            |     | 303   | Under floor equipment air blast facility |           |
|     |                                      |            |     | 211   | Main controll                            | 1         |
|     |                                      |            |     | 209   | Hain rectifier tester                    |           |
|     |                                      |            |     | 208   | Running record analyser                  |           |
|     |                                      |            |     | 207   | Electric car performance tester          | _         |
|     |                                      |            |     | 154~4 | Dielectric strength tester               | 1         |
|     |                                      |            |     | 154-3 | Dielectric strength tester               | 1         |
| 91  | Bogie turntable                      | 1          |     | 154-1 | Dielectric strength tester 54kV          | -1        |
| 65  | Temporary bogie                      | 30<br>(24) |     | 153   | Insuration resistance tester             | 1         |
|     | Temporary bogin shed                 |            |     | 152   | Vehicle borne A.T.S. device tester       | ı         |
| 305 | Overhead travelling crans 2 ton      | ī          |     | 151   | Electric car wiring tester               | 1         |
| 140 | Lifting jack                         | В          | ].  | 12    | Power source device for testing          |           |
| 91  | Bogie turn table                     | 2          |     | 43    | Vacuum cleaner                           | 1         |
| 85  | Scaffolding car for car-body repair  |            |     | 41    | Air compressor                           | L         |
|     | Car-body lifting/lowering shop       |            | 1   |       | Entrance/leaving inspection shop         |           |
| No. | Name of equipment of respective shop | QLy        | : ' | No.   | Name of equipment of respective shop     | QLY.      |

Fig. 5.3.10 No. 2 Workshop
Shop Sectioning and Work Flow of
Car-body Shop, Car-body Painting Shop,
Parts Painting Shop and Car-body
Major Repair Shop
Proposal III

Fig. 5.3.11 No. 2 Workshop
Shop Sectioning and Work Flow of Car-Body Equipment Shop,
Electric Equipment Shop, Air Brake Equipment Shop, Machine Shop,
Ironwork Shop, Rotating Equipment Shop and Others
Proposal Ib, II, III