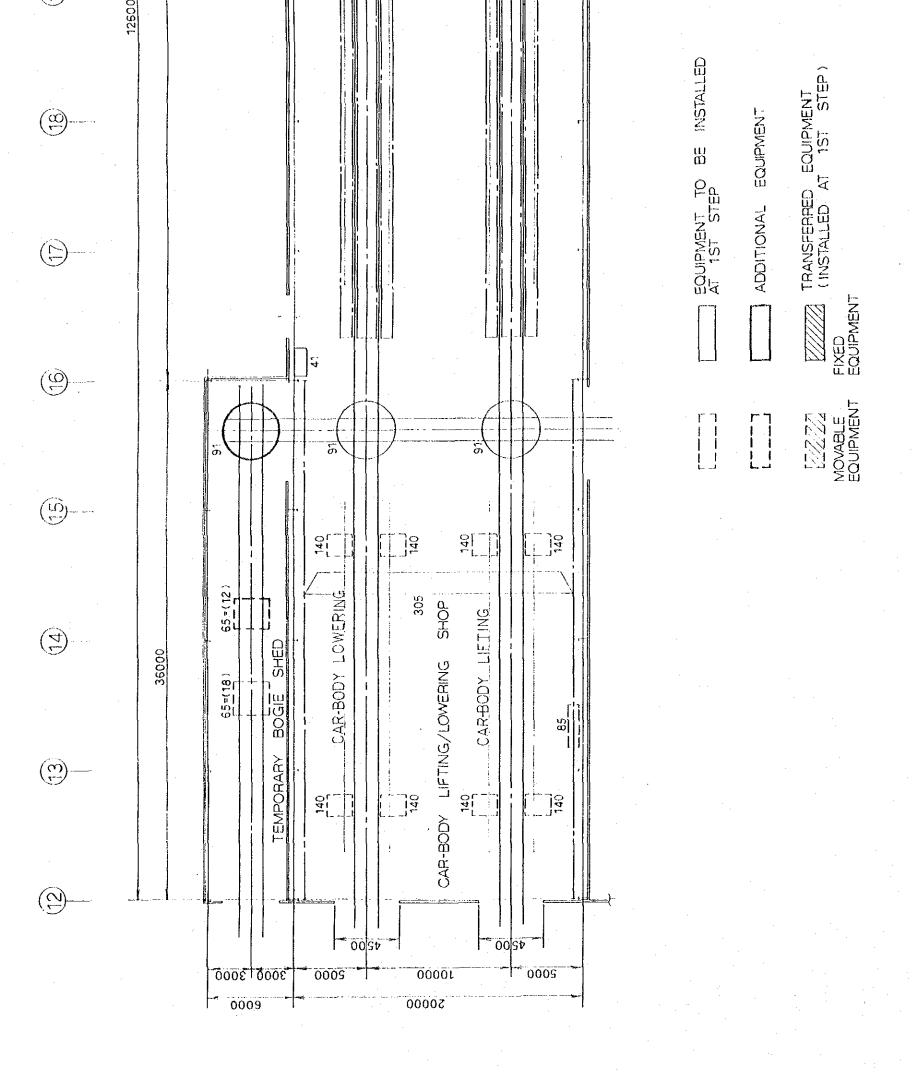

|              |       | (m)                |                                         |                                      |
|--------------|-------|--------------------|-----------------------------------------|--------------------------------------|
| (0)          |       |                    | <br><del></del>                         | 4                                    |
| (2)          |       | 727                | *************************************** | 15: 314 314 154-4                    |
| (2)          |       |                    |                                         | 207154.3 1544 153 152<br>D D T D T D |
|              |       |                    |                                         | 43 211 209 208<br>23 23 23 33        |
| (3)—-        |       |                    | SHOP                                    |                                      |
| ( <u>S</u> ) | 00006 | NOICTION           | ENTRANCE/LEAVING INSPECTION SHOF        |                                      |
|              |       | LEAVING INSPECTION | ENTRANCE/LEAV                           | ENTRANCE                             |
| 126000       |       |                    |                                         |                                      |
|              |       |                    |                                         |                                      |

|                                        |             | 314    | AIR BRAKE TESTER                         |
|----------------------------------------|-------------|--------|------------------------------------------|
|                                        |             | 303    | UNDER FLOOR EQUIPMENT AIR BLAST FACILITY |
|                                        |             | 21.1   | MAIN CONTROLLER TESTER                   |
|                                        |             | 209    | MAIN RECTIFIER TESTER                    |
|                                        |             | 208    | RUNNING RECORD ANALYSER                  |
|                                        |             | 207    | ELECTRIC CAR<br>PERFORMANCE TESTER       |
|                                        |             | 154-4  | DIELECTRIC STRENGTH TESTER               |
|                                        |             | 1543   | DIELECTRIC STRENGTH TESTER               |
| BOGIE TURNTABLE                        |             | 154-1  | STRENGTH                                 |
| 5 TEMPORARY BOGIE                      | 30          | 153    | INSURATION RESISTANCE TESTER             |
| $\stackrel{>}{\alpha}$                 |             | 152    | NE<br>CE TESTER                          |
| 5 2 TON TRAVELLING CRANE               |             | 151    | CAR . W                                  |
| D LIFTING JACK                         | ω           | 72     | lπ                                       |
| 1 BOGIE TURN TABLE                     | N           | 43     | VACUUM CLEANER                           |
| SCAFFOLDING CAR<br>FOR CAR BODY REPAIR | •           | 41     | AIR COMPRESSOR                           |
| CAR-BODY LIFTING/LOWERING SHOP         | Ū.          | EN I   | ENTRANCE/LEAVING INSPECTION SHOP         |
| NAME OF EQUIPMENT                      | Q<br>T<br>Z | O<br>Z | NAME OF EQUIPMENT                        |