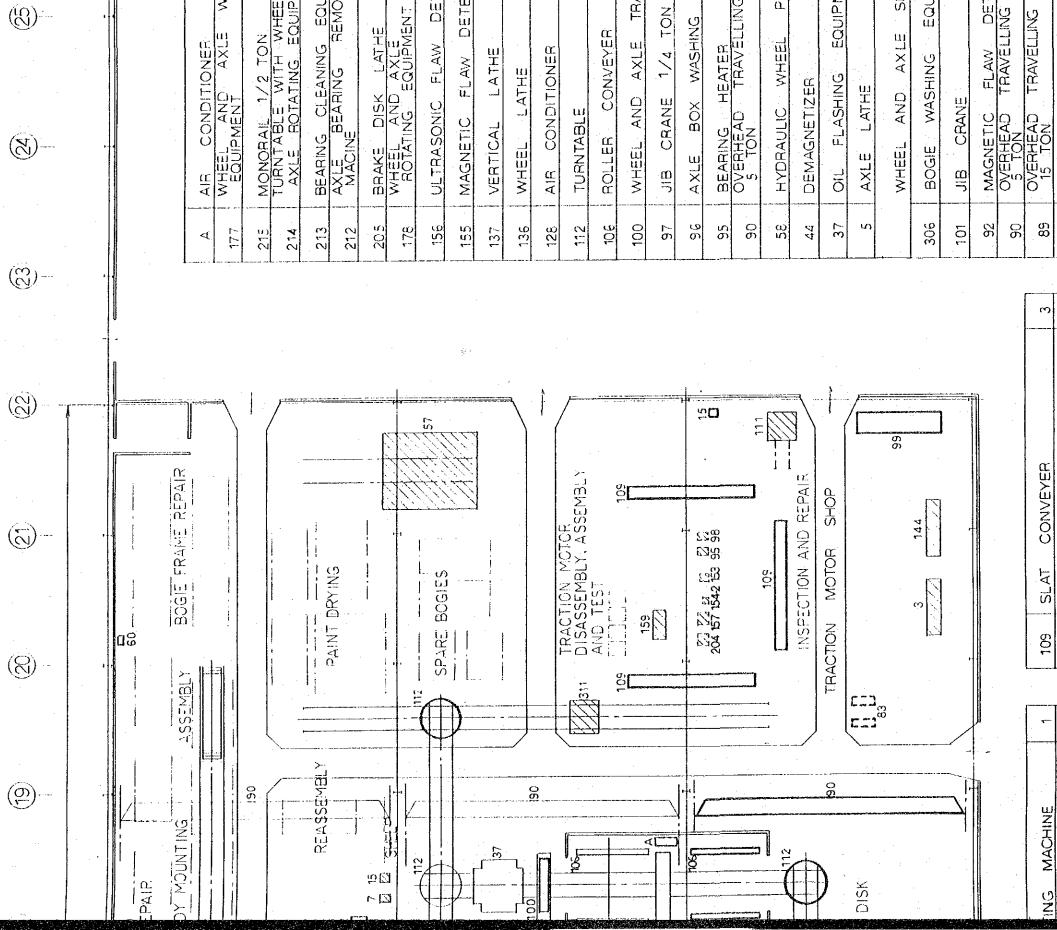

| ₹ [           | WHEEL AND AXLE WASHING                                                 | 4 -        |
|---------------|------------------------------------------------------------------------|------------|
| ~             | 7 11 2                                                                 | -          |
| ئة <b>ئ</b> ة | MONORAL 1/2 TON<br>TURNTABLE WITH WHEEL AND<br>AXLE ROTATING EQUIPMENT |            |
| 13            | CLEANING                                                               | ·          |
| 12            | LE BEARIN<br>JACINE                                                    | -          |
| 20.5          |                                                                        | - 4-       |
| 78            | WHEEL AND AXLE<br>ROTATING EQUIPMENT                                   | , <b>,</b> |
| 56            | ULTRASONIC FLAW DETECTOR                                               | 7          |
| 55            | MAGNETIC FLAW DETECTOR                                                 | <b>r</b> - |
| 37            | VERTICAL LATHE                                                         | -          |
| 36            | WHEEL LATHE                                                            | 01         |
| 28            | AIR CONDITIONER                                                        |            |
| 112           | TURNTABLE                                                              | ထ          |
| 10 e          | ROLLER CONVEYER                                                        | ທ          |
| 00            | WHEEL AND AXLE TRAVERSEP                                               | 2          |
| 76            | JIB CRANE 1/4 TON                                                      | 0          |
| 0             | BOX WA                                                                 | -          |
| 95            | ADING IT                                                               | <b>v</b> - |
| . 06          |                                                                        | m          |
| 58            | HYDRAULIC WHEEL PRESS                                                  | 7          |
| 4.6           | <b>4</b>                                                               | <b>5-4</b> |
| 37            | OIL FLASHING EQUIPMENT                                                 | -          |
| S             | AXLE LATHE                                                             | -          |
|               | WHEEL AND AXLE SHOP                                                    |            |
| 306           | BOGIE WASHING EQUIPMENT                                                |            |
| 101           | JIB CRANE                                                              |            |
| 35            | MAGNETIC FLAW DETECTOR                                                 |            |
| 8             | TRAVELLING                                                             | ·          |
| 89            | OVERHEAD TRAVELLING CRANE<br>15 TON                                    | ٠-         |
| 87            | PARTS CLEANER                                                          | ,-         |
| 61            | SPRING TESTER                                                          |            |
| 99            | ELECTRIC ARC WELDER                                                    | m          |
| 57            | BOGIE PAINTING EQUIPMENT                                               |            |
| 22            | HYDRAULIC PRESS                                                        |            |
| 15            | PEDESTAL GRINDNG MACHINE                                               | -          |
| 7             | UPRIGHT DRILLING MACHINE                                               | -          |
|               | BOGIE SHOP                                                             |            |
| Q             | NAME OF EQUIPMENT D                                                    | 7          |
|               |                                                                        |            |