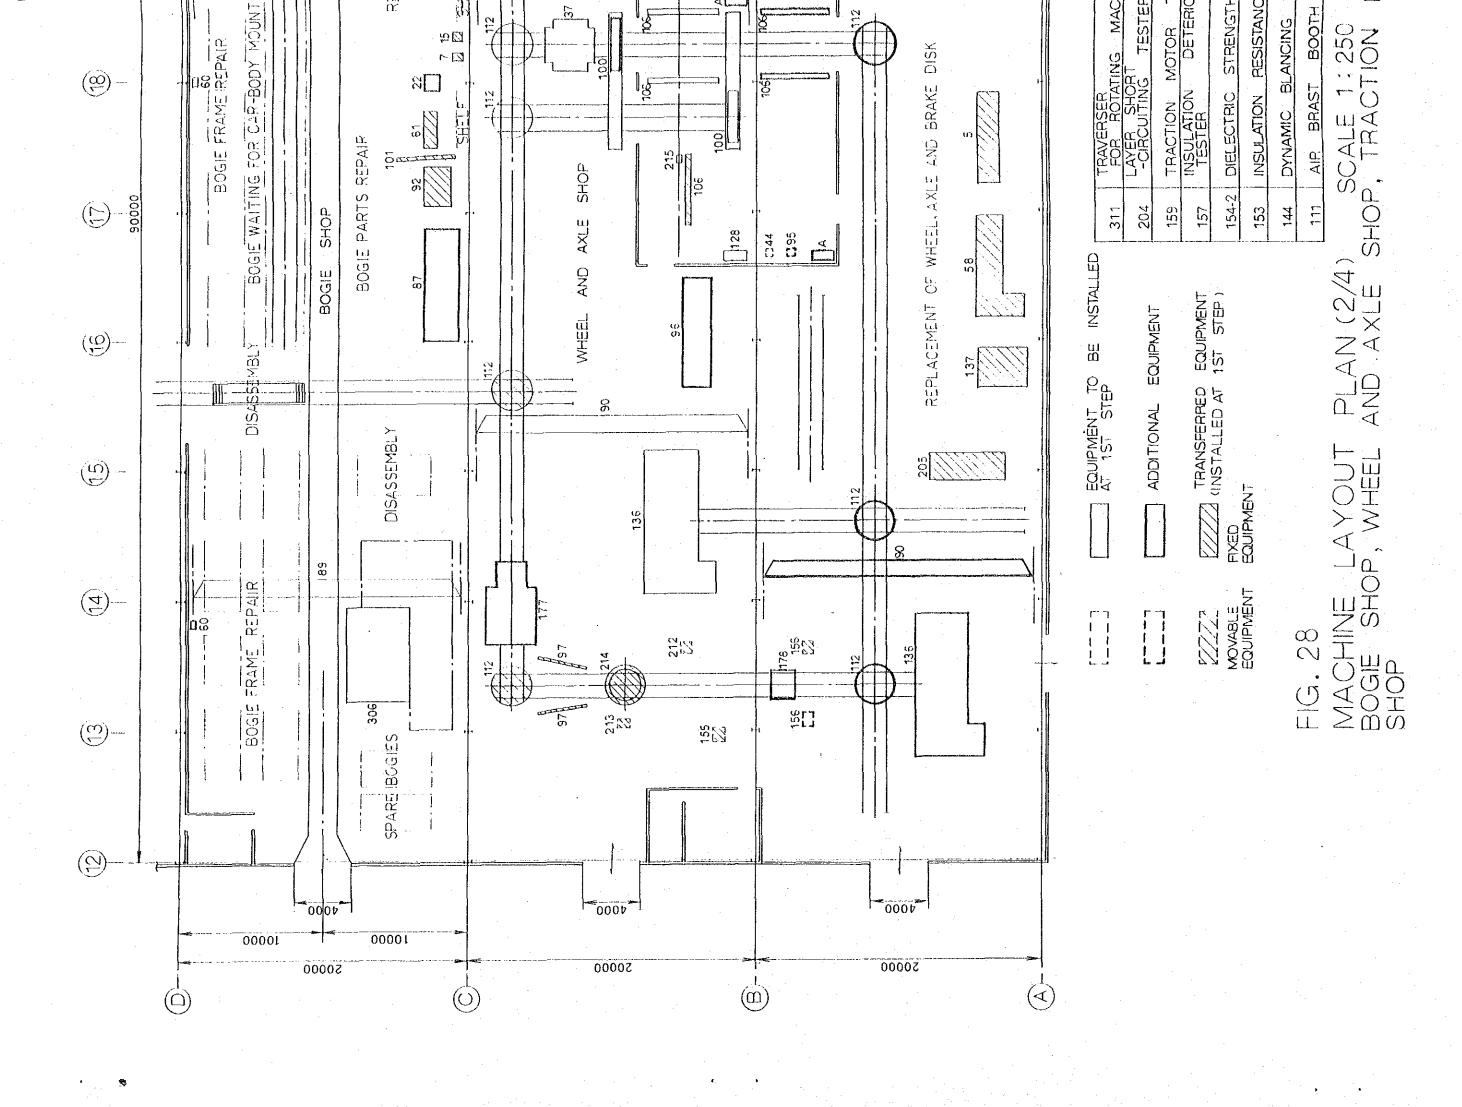

| ₹ [           | WHEEL AND AXLE WASHING                                                 | 4 -        |
|---------------|------------------------------------------------------------------------|------------|
| ~             | 7 11 2                                                                 | -          |
| ئة <b>ئ</b> ة | MONORAL 1/2 TON<br>TURNTABLE WITH WHEEL AND<br>AXLE ROTATING EQUIPMENT |            |
| 13            | CLEANING                                                               | ·          |
| 12            | LE BEARIN<br>JACINE                                                    | -          |
| 20.5          |                                                                        | - 4-       |
| 78            | WHEEL AND AXLE<br>ROTATING EQUIPMENT                                   | , <b>,</b> |
| 56            | ULTRASONIC FLAW DETECTOR                                               | 7          |
| 55            | MAGNETIC FLAW DETECTOR                                                 | <b>r</b> - |
| 37            | VERTICAL LATHE                                                         | -          |
| 36            | WHEEL LATHE                                                            | 01         |
| 28            | AIR CONDITIONER                                                        |            |
| 112           | TURNTABLE                                                              | ထ          |
| 10 e          | ROLLER CONVEYER                                                        | ທ          |
| 00            | WHEEL AND AXLE TRAVERSEP                                               | 2          |
| 76            | JIB CRANE 1/4 TON                                                      | 0          |
| 0             | BOX WA                                                                 | -          |
| 95            | ADING IT                                                               | <b>v</b> - |
| . 06          |                                                                        | m          |
| 58            | HYDRAULIC WHEEL PRESS                                                  | 7          |
| 4.6           | <b>4</b>                                                               | <b>5-4</b> |
| 37            | OIL FLASHING EQUIPMENT                                                 | -          |
| S             | AXLE LATHE                                                             | -          |
|               | WHEEL AND AXLE SHOP                                                    |            |
| 306           | BOGIE WASHING EQUIPMENT                                                |            |
| 101           | JIB CRANE                                                              |            |
| 35            | MAGNETIC FLAW DETECTOR                                                 |            |
| 8             | TRAVELLING                                                             | ·          |
| 89            | OVERHEAD TRAVELLING CRANE<br>15 TON                                    | ٠-         |
| 87            | PARTS CLEANER                                                          | ,-         |
| 61            | SPRING TESTER                                                          |            |
| 99            | ELECTRIC ARC WELDER                                                    | m          |
| 57            | BOGIE PAINTING EQUIPMENT                                               |            |
| 22            | HYDRAULIC PRESS                                                        |            |
| 15            | PEDESTAL GRINDNG MACHINE                                               | -          |
| 7             | UPRIGHT DRILLING MACHINE                                               | -          |
|               | BOGIE SHOP                                                             |            |
| Q             | NAME OF EQUIPMENT D                                                    | 7          |
|               |                                                                        |            |