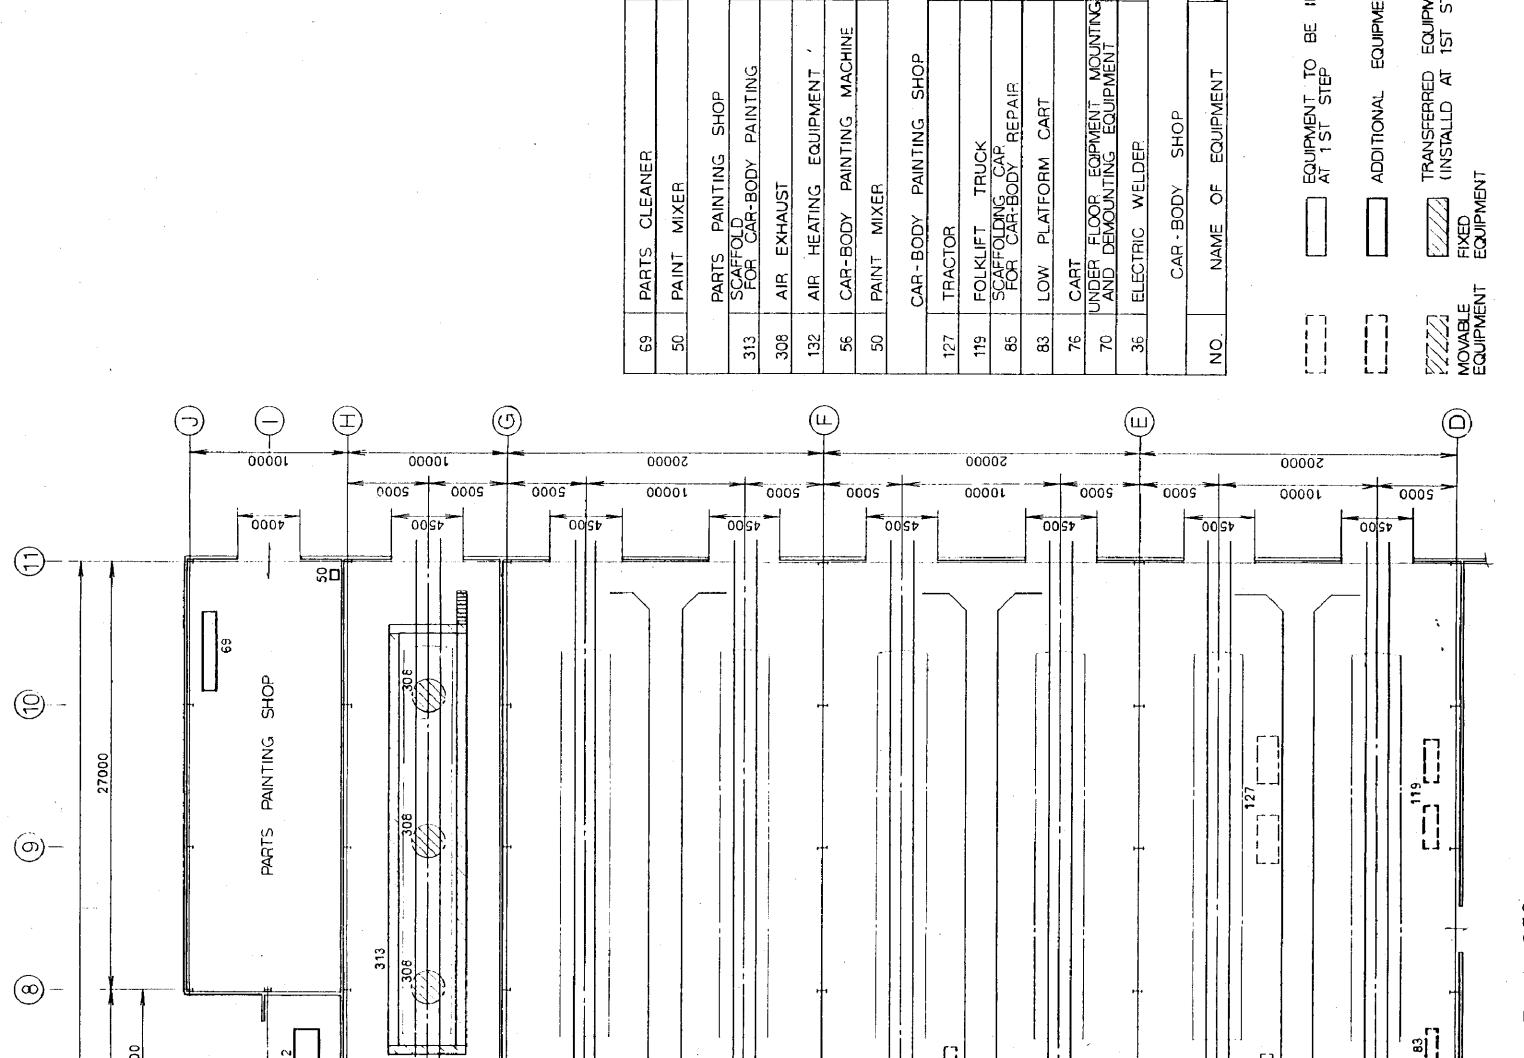

SHOP

EQUIPMENT

ADDI TIONAL

TRANSFERRED (INSTALLD AT

AIR BRAKE EQUIPMENT SHOP, ROTATING EQUIP 1:250 SCALE PLAN (4/4) ELECTRIC EQUIPMENT SHOP, MACHINE SHOP, IRONWORK AND OTHERS MACHINE E.30

| -                   | ပ္               | 2                         | SHOP                      | . r<br>- ら                  | ភាភ                            |         |         | 2                                  |           | -     | -                 |                          | <b></b> -       | <br>                            |                            | -           | -                       |             |                           |               | -                                 |      | <b>v</b>                  |                 | က                 | -      |                           |                 | )<br>1            |
|---------------------|------------------|---------------------------|---------------------------|-----------------------------|--------------------------------|---------|---------|------------------------------------|-----------|-------|-------------------|--------------------------|-----------------|---------------------------------|----------------------------|-------------|-------------------------|-------------|---------------------------|---------------|-----------------------------------|------|---------------------------|-----------------|-------------------|--------|---------------------------|-----------------|-------------------|
| T STORING EQUIPMENT | AT TRANSFEP CART | INDUSTRIAL SEWING MACHINE | AND VESTIBULE DIAPHRAGM S | COOLING UNIT TEST EQUIPMENT | COOLING UNIT REPAIRING CARRIER | EXHAUST | MACHINE | OVERHEAD TRAVELLING CRANE<br>2 TON | UNIT SHOP | 3 TON | COMPRESSOR TESTER | MOTOR ALTAERNATOR TESTER | TESTING MACHINE | INSULATION DETERIORATION TESTER | DIELECTRIC STRENGTH TESTER | BLAST BOOTH | FILTER CLEANING MACHINE | DRYING OVEN | PEDESTAL GRINDING MACHINE | EQUIPMENT SHO | VERHEAD TRAVELLING CRANE<br>2 TON | 1    | HYDRAULIC PRESSURE TESTER | ELECTRIC WELDER | THREADING MACHINE | BENDER | PEDESTAL GRINDING MACHINE | PIPE WORKS SHOP | NAME OF EQUIPMENT |
| SEAT                | SE/              | N<br>N                    | EAT A                     | 8                           | 8                              | AIR     | J       | 02                                 |           | 38    | AIR               | MO                       | FAN             | INS                             |                            | AIR         | AIR                     | DRY         | PED                       | 8             | OVE<br>2                          | CART | H                         |                 | 보                 | PIP I  | PED                       |                 |                   |
| 141                 | 81               | 53                        | S                         | 504                         | 503                            | 505     | 501     | 131                                |           | 500   | 316               | 161                      | 160             | 157                             | 154-2                      | 111         | 102                     | 52          | <u>.</u><br>ਨੇ            |               | 131                               | 76   | 62                        | 9               | 45                | 34     | 15                        |                 | S                 |