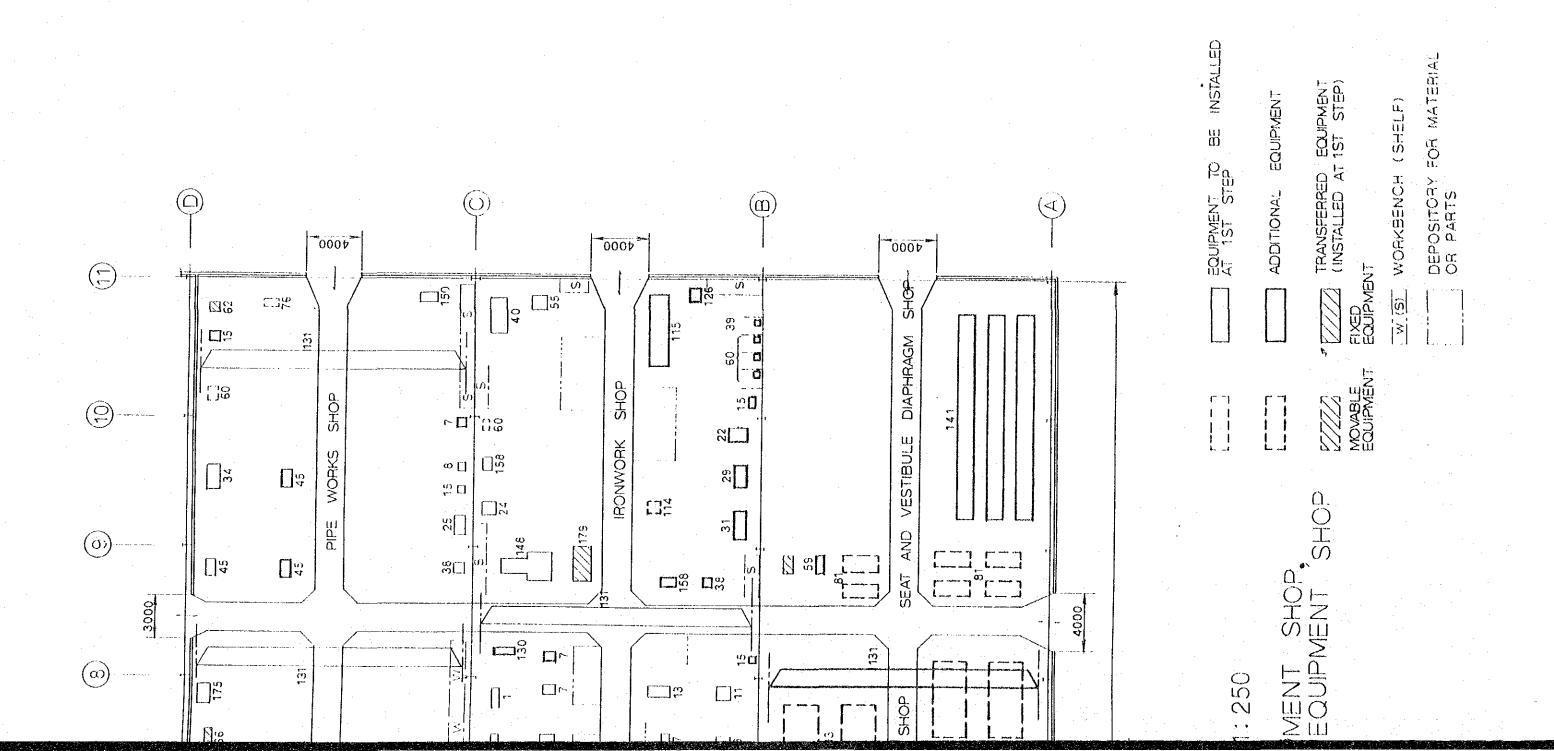

SHOP

EQUIPMENT

ADDI TIONAL

TRANSFERRED (INSTALLD AT

AIR BRAKE EQUIPMENT SHOP, ROTATING EQUIP 1:250 SCALE PLAN (4/4) ELECTRIC EQUIPMENT SHOP, MACHINE SHOP, IRONWORK AND OTHERS MACHINE E.30

| -                   | ပ္               | 2                         | SHOP                      | . r<br>- ら                  | ភាភ                            |         |         | 2                                  |           | -     | -                 |                          | <b></b> -       | <br>                            |                            | -           | -                       |             |                           |               | -                                 |      | <b>v</b>                  |                 | က                 | -      |                           |                 | )<br>1            |
|---------------------|------------------|---------------------------|---------------------------|-----------------------------|--------------------------------|---------|---------|------------------------------------|-----------|-------|-------------------|--------------------------|-----------------|---------------------------------|----------------------------|-------------|-------------------------|-------------|---------------------------|---------------|-----------------------------------|------|---------------------------|-----------------|-------------------|--------|---------------------------|-----------------|-------------------|
| T STORING EQUIPMENT | AT TRANSFEP CART | INDUSTRIAL SEWING MACHINE | AND VESTIBULE DIAPHRAGM S | COOLING UNIT TEST EQUIPMENT | COOLING UNIT REPAIRING CARRIER | EXHAUST | MACHINE | OVERHEAD TRAVELLING CRANE<br>2 TON | UNIT SHOP | 3 TON | COMPRESSOR TESTER | MOTOR ALTAERNATOR TESTER | TESTING MACHINE | INSULATION DETERIORATION TESTER | DIELECTRIC STRENGTH TESTER | BLAST BOOTH | FILTER CLEANING MACHINE | DRYING OVEN | PEDESTAL GRINDING MACHINE | EQUIPMENT SHO | VERHEAD TRAVELLING CRANE<br>2 TON | 1    | HYDRAULIC PRESSURE TESTER | ELECTRIC WELDER | THREADING MACHINE | BENDER | PEDESTAL GRINDING MACHINE | PIPE WORKS SHOP | NAME OF EQUIPMENT |
| SEAT                | SE/              | N<br>N                    | EAT A                     | 8                           | 8                              | AIR     | J       | 02                                 |           | 38    | AIR               | MO                       | FAN             | INS                             |                            | AIR         | AIR                     | DRY         | PED                       | 8             | OVE<br>2                          | CART | H                         |                 | 보                 | PIP I  | PED                       |                 |                   |
| 141                 | 81               | 53                        | S                         | 504                         | 503                            | 505     | 501     | 131                                |           | 500   | 316               | 161                      | 160             | 157                             | 154-2                      | 111         | 102                     | 52          | <u>.</u><br>ਨੇ            |               | 131                               | 76   | 62                        | 9               | 45                | 34     | 15                        |                 | S                 |

| -                 |           |                     | <b>*</b>           | -               | <del>t"</del>       | <u>.                                    </u> | 4                         | •                        |                |                        | 2                          | *                     | -                             |       | <u>-</u>                          | -                 | -                | 4                  |            | -                         |                         | 2                | -                            | -               |                     | -                          |                    | 2                            | <b>*</b>                 | 4                          |               | IQTY                    |
|-------------------|-----------|---------------------|--------------------|-----------------|---------------------|----------------------------------------------|---------------------------|--------------------------|----------------|------------------------|----------------------------|-----------------------|-------------------------------|-------|-----------------------------------|-------------------|------------------|--------------------|------------|---------------------------|-------------------------|------------------|------------------------------|-----------------|---------------------|----------------------------|--------------------|------------------------------|--------------------------|----------------------------|---------------|-------------------------|
| C AIR CONDITIONER | TOOL ROOM | 35 NIBBLING MACHINE | 33 BENDING MACHINE | 30 BENDING ROLL | 26 SHEARING MACHINE | 19 CRANK PRESS                               | 14 BENCH GRINDING MACHINE | 8 BENCH DRILLING MACHINE | CAR-BODY EQUIF | 179 ASSEMBLING MACHINE | 158 MAGNETIC FLAW DETECTOR | 150 OIL DUMPER TESTER | 148 TIGHT LOCK COUPLER TESTER | 2 TON | 126 AUTOMATIC GAS CUTTING MACHINE | 115 PARTS CLEANER | 114 RUST REMOVER | 60 ELECTRIC WELDER | 55 FURNACE | 40 PNEUMATIC POWER HAMMER | 39 ALGON GAS ARC WELDER | 38   SPOT WELDER | 31 PUNCHING/SHEARING MACHINE | 29 BENDING ROLL | 25 SHEARING MACHINE | 24 HYDRAULIC PRESS 100 TON | 22 HYDRAULIC PRESS | 15 PEDESTAL GRINDING MACHINE | 8 BENCH DRILLING MACHINE | 7 UPRIGHT DRILLING MACHINE | IRONWORK SHOP | NC. I NAME OF EQUIPMENT |