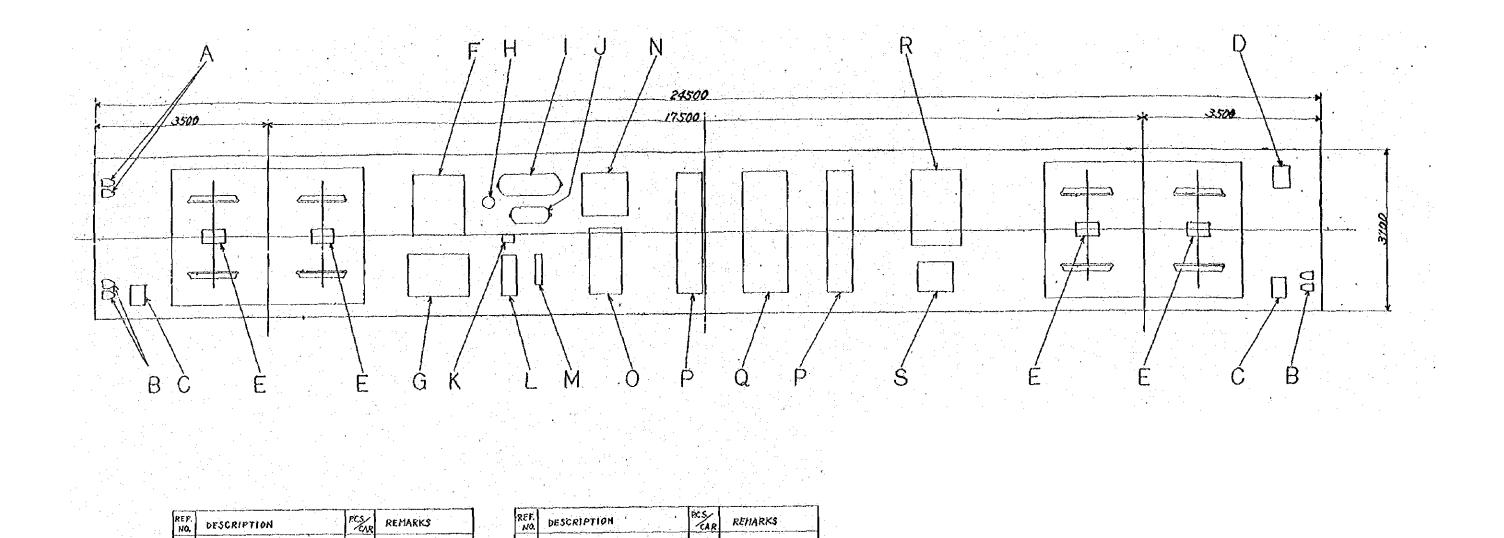

. .

. .

III-5-4. Plan and Profile Line No.4 - 21 -

Fig. III — 9 — 2. General Arrangement (Tc,T & M)

- 26 --

Fig III—9—3 General Arrangement(M')

| REF.<br>NO, | DESCRIPTION                     | PCS      | REMARKS |   | REF.<br>NO. | DESCRIPTION                                                | CAR           | REHARKS      |
|-------------|---------------------------------|----------|---------|---|-------------|------------------------------------------------------------|---------------|--------------|
| A           | JUMPER PLUG                     | 2        | KE-5    | - | L           | CONTACTOR BOX                                              | $\frac{1}{2}$ |              |
| B           | DO                              | 4        | KE-70   |   | M           | GROUND SWITCH                                              | 1             |              |
| C           | LONFYOLTASE CIRCUIT JUNCTION BD | 2        |         |   | Ń           | MOTOR - GENERATOR                                          | 1             |              |
| D           | MAIN CIRCUIT JUNCTION BOX       | 1        |         |   | 0           | MOTOR-GENERATOR<br>MOTUR-GENERATOR<br>STARTING CONTROL BOX | 1             |              |
| E           | MAIN MOTOR JUNCTION BOX         |          |         |   | Р           | MAIN RESISTOR                                              | 2             | NO.1<br>NO.2 |
| F           | BRAKE UNIT                      | 1        |         | _ | Q           | MAIN CONTROLLER                                            | 11            |              |
| G           | BATTERY BOX                     | 1        | 40AH    |   | R           | MAIN SHOUTHING REACTOR                                     | 1             |              |
| H           | JM STRAINER                     | 1        |         |   | S           | LINE BREAKER BOX                                           | 17            |              |
|             | SUPPLY AIR RESERVOIR            | 1        |         |   |             |                                                            |               |              |
| J           | CONTROL AIR RESERVOIR           | 100 N (1 |         |   |             |                                                            |               |              |
| K           | ACTUATOR                        | 1        |         |   |             |                                                            |               |              |