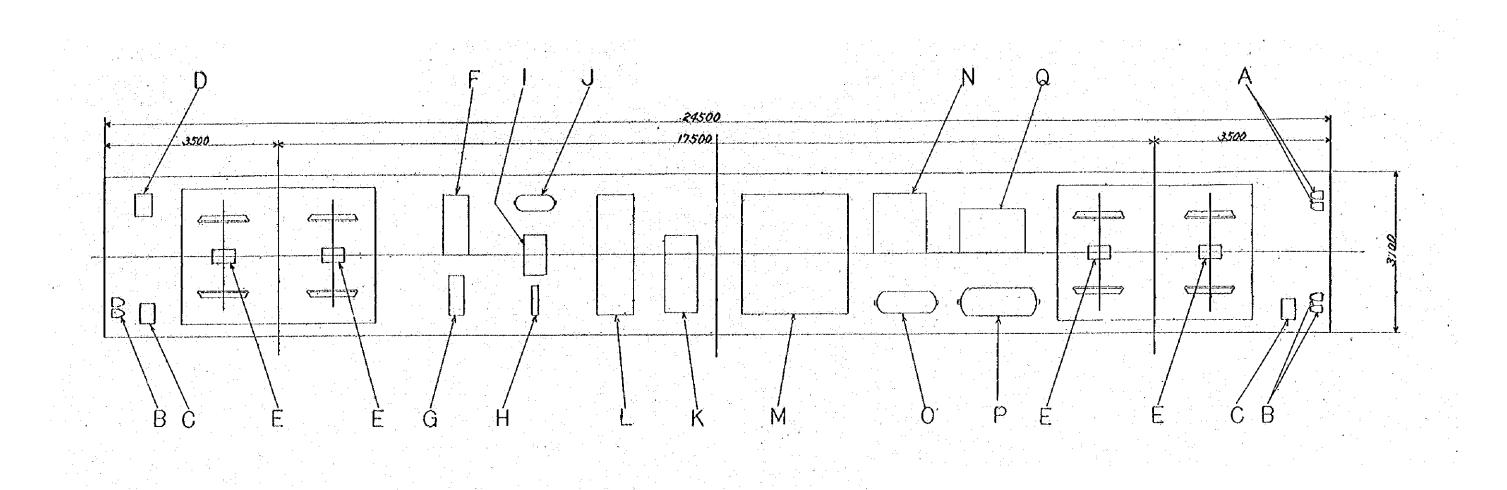

Fig III — 9 — 4 Arrangement of Equipments For Under Frame (M)

|             |                                 | 5 - <sup>5</sup> - 5 | 1. N. 19 |
|-------------|---------------------------------|----------------------|----------|
| rff;<br>NO. | DESCRIPTION                     | FCS                  | Remarks  |
| A           | JUMPER PLUG                     | 2                    | KE-5     |
| B           | DØ                              | 4                    | KE-70    |
| C           | 10:1-WITAGE CIRCUIT JUNCTION BA | 2                    |          |
| D           | MAIN CIRCUIT JUNCTION BY        | 1                    |          |
| E           | MAIN MOTOR JUNCTION BOX         | 4.                   |          |
| F           | AUXILIARY AIR CONTROL EOX       | 1                    | •        |
| G           | CONTACTOR BOX                   | 1                    |          |
| H           | GROUND SWITCH                   | 1                    | ·        |
|             | VCB. RY BOX                     | 1                    |          |
| <u>J</u>    | CONTROL AIR RESERVOIR           | 1                    |          |
| K           | . FILTER EQUIPMENT              | 1                    |          |

| ref.<br>NQ | DESCRIPTION                                        | PCS | REMARKS |         |
|------------|----------------------------------------------------|-----|---------|---------|
| L          | MAIN RECTIFIER                                     | 1   |         | Į       |
| M          | MAIN TRANSFORMER                                   | 1   |         |         |
| N          | BRAKE UNIT                                         | 1   |         |         |
| 0          | NOT MAIN AIR. RESERVOIR                            | 7   |         |         |
| Ρ          | NO.2 MAIN AIR RESERVOIR<br>NO SUPPLY AIR RESERVOIR | 1   |         | ۰.<br>ا |
| Q          | AIR COMPRESSOR                                     | 1   |         |         |
|            |                                                    |     |         |         |
|            |                                                    |     |         | ۰<br>۲۰ |
|            |                                                    |     |         |         |
|            |                                                    |     |         | 1       |
|            |                                                    |     |         |         |