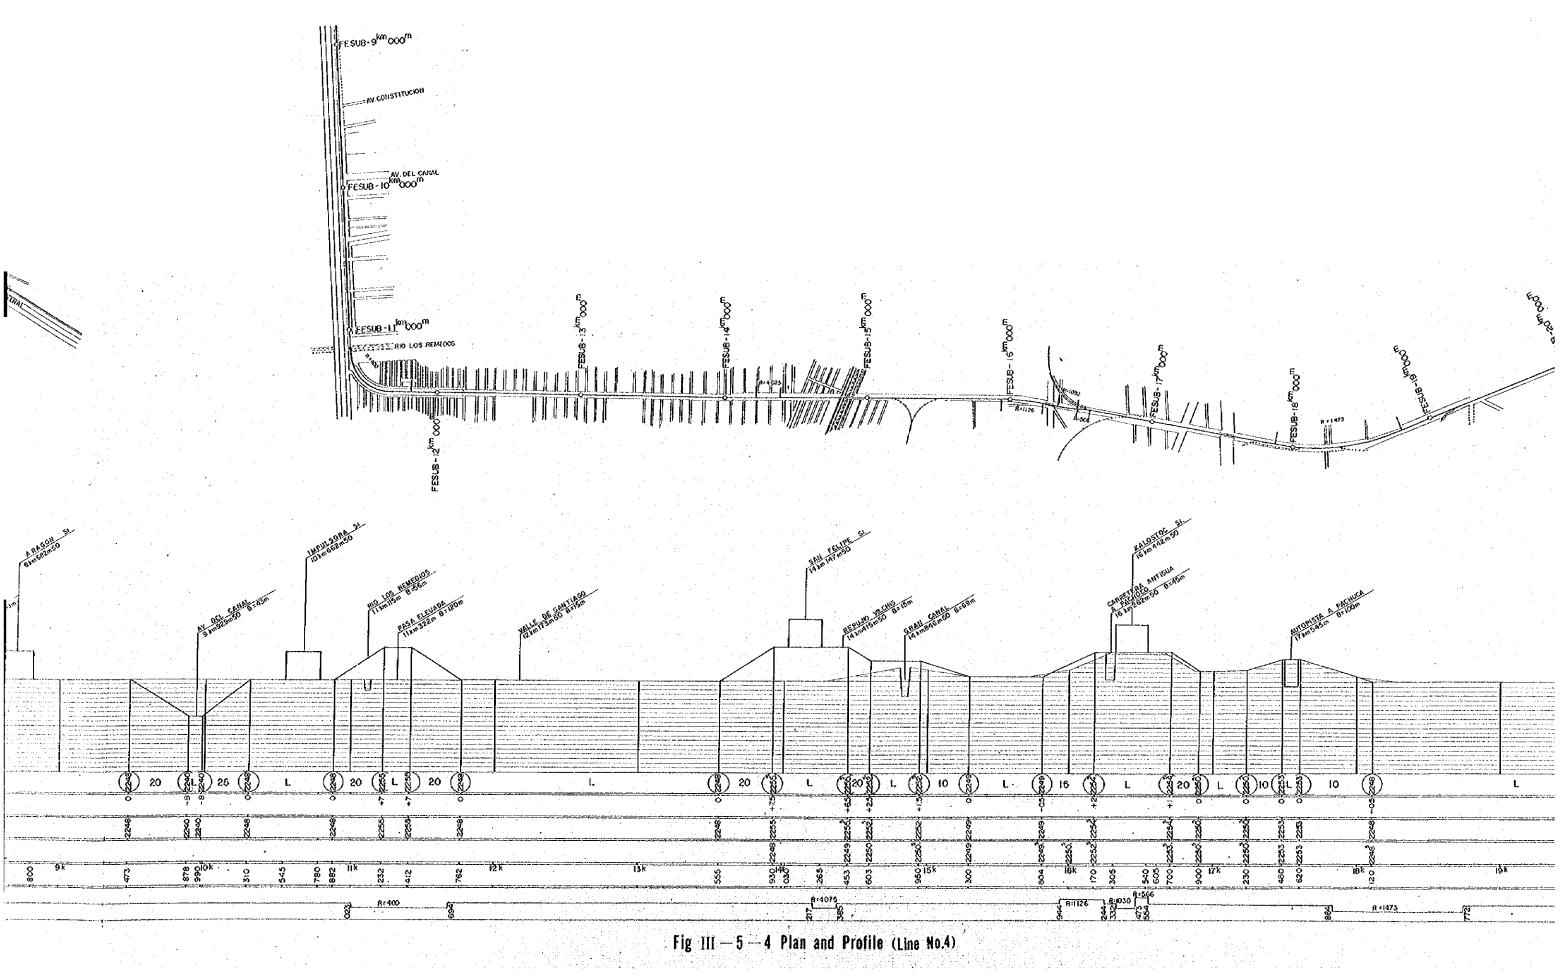

. .

. .

III-5-4. Plan and Profile Line No.4 - 21 -

Fig. III — 9 — 2. General Arrangement (Tc,T & M)

- 26 --

Fig III—9—3 General Arrangement(M')

| REF.<br>NO, | DESCRIPTION                     | PCS      | REMARKS |   | REF.<br>NO. | DESCRIPTION                                                | CAR           | REHARKS      |
|-------------|---------------------------------|----------|---------|---|-------------|------------------------------------------------------------|---------------|--------------|
| A           | JUMPER PLUG                     | 2        | KE-5    | - | L           | CONTACTOR BOX                                              | $\frac{1}{2}$ |              |
| B           | DO                              | 4        | KE-70   |   | M           | GROUND SWITCH                                              | 1             |              |
| C           | LONFYOLTASE CIRCUIT JUNCTION BD | 2        |         |   | Ń           | MOTOR - GENERATOR                                          | 1             |              |
| D           | MAIN CIRCUIT JUNCTION BOX       | 1        |         |   | 0           | MOTOR-GENERATOR<br>MOTUR-GENERATOR<br>STARTING CONTROL BOX | 1             |              |
| E           | MAIN MOTOR JUNCTION BOX         |          |         |   | Р           | MAIN RESISTOR                                              | 2             | NO.1<br>NO.2 |
| F           | BRAKE UNIT                      | 1        |         | _ | Q           | MAIN CONTROLLER                                            | 11            |              |
| G           | BATTERY BOX                     | 1        | 40AH    |   | R           | MAIN SHOUTHING REACTOR                                     | 1             |              |
| H           | JM STRAINER                     | 1        |         |   | S           | LINE BREAKER BOX                                           | 17            |              |
|             | SUPPLY AIR RESERVOIR            | 1        |         |   |             |                                                            |               |              |
| J           | CONTROL AIR RESERVOIR           | 100 N (1 |         |   |             |                                                            |               |              |
| K           | ACTUATOR                        | 1        |         |   |             |                                                            |               |              |