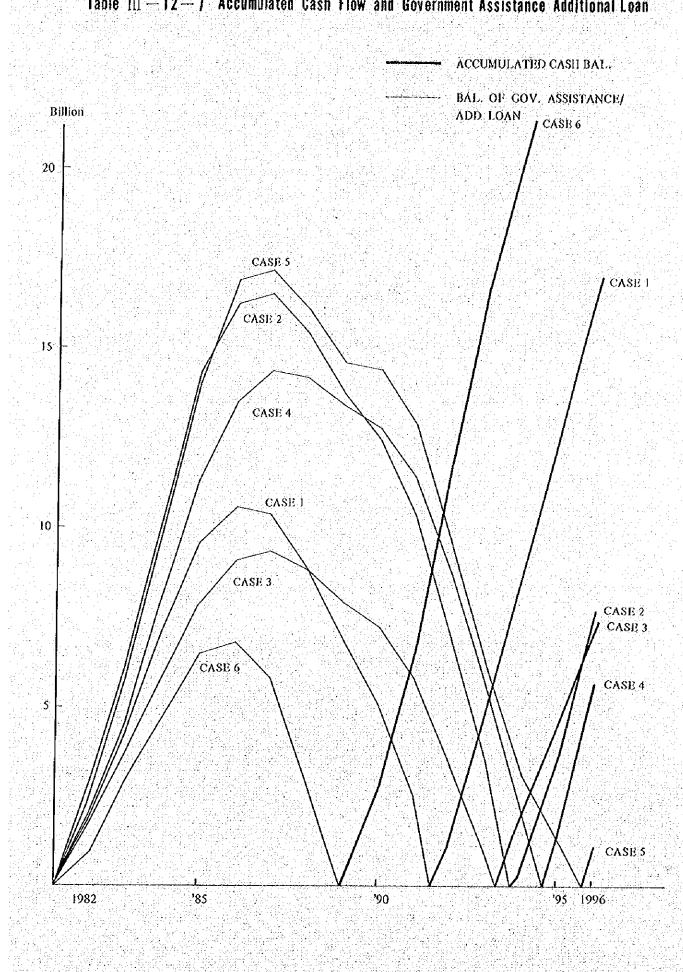

## Table III — 12 — 1 Mexico Suburban Railway Project (Case 1)

| and the second |                                                              |                    |                                        |                     |                       |                                              |                       |                        |                       | 1000               | 1000               | 1000                                     | 1000                                                 | 1001               | 1003                                     | 1993                  | 1994                | (UN<br>199       |
|------------------------------------------------------------------------------------------------------------------|--------------------------------------------------------------|--------------------|----------------------------------------|---------------------|-----------------------|----------------------------------------------|-----------------------|------------------------|-----------------------|--------------------|--------------------|------------------------------------------|------------------------------------------------------|--------------------|------------------------------------------|-----------------------|---------------------|------------------|
|                                                                                                                  |                                                              | 1979               | 1980                                   | 1981                | 1982                  | 1983                                         | 1984                  | 1985                   | 1986                  | 1987               | 1988               | 1989                                     | 1990                                                 | 1991               | 1992                                     |                       | 1994                | 197              |
|                                                                                                                  | CAPITAL COST                                                 |                    |                                        |                     |                       |                                              |                       |                        |                       |                    |                    |                                          | n dan a<br>An an | · · · · ·          | an a |                       |                     |                  |
|                                                                                                                  | DIRECT CAPITAL COST<br>GEN, MGMT EXPENSE<br>INT DURING CONST | 5625<br>479<br>254 | 5625<br>479<br>792                     | 5630<br>479<br>1380 | 481<br>24             | 481<br>24                                    | 481<br>24             | 745<br>58              | 220<br>11             | 220<br>11          | 220<br>11          | 220<br>11                                | 565<br>36                                            | 185<br>9           | 185<br>9                                 | 185                   | 185                 | 30<br>2          |
|                                                                                                                  | INITIAL CAPITAL COST<br>ADDITIONAL CAPITAL COST              | 6357               | 6896                                   | 7488                | \$05                  | 505                                          | 505                   | 803                    | 231                   | 231                | 231                | 231                                      | 601                                                  | 195                | 195                                      | 195                   | 195                 | 33               |
|                                                                                                                  | OPERATING EXPENSE                                            |                    |                                        |                     |                       |                                              |                       |                        |                       |                    |                    |                                          |                                                      |                    |                                          | •                     |                     |                  |
|                                                                                                                  | MAT EXPENSE<br>PER EXPENSE                                   |                    |                                        |                     | 319<br>346            | 319<br>348                                   | 319<br>351            | 412<br>391             | 412<br>391            | 412<br>391         | 412<br>391         | 412<br>391                               | 467<br>393                                           | 467<br>394         | 467<br>395                               | 467<br>396            | 467<br>397          | 51<br>41         |
|                                                                                                                  | TOT OPERATING BXPENSE                                        | •••••••            | •••••••••••••••••••••••••••••••••••••• |                     | 665                   | 667                                          | 670                   | 803                    | 804                   | 804                | 804                | 804                                      | 860                                                  | 861                | 862                                      | 864                   | 865                 | 93               |
|                                                                                                                  | FINANCING                                                    |                    | i i                                    |                     |                       | e en filo<br>No filosofie                    |                       | ander der<br>Gebeurgeb | · · · · · ·           |                    |                    | na n |                                                      |                    | i tur<br>s                               | · · · · ·             |                     |                  |
|                                                                                                                  | EQUITY                                                       | 0                  | 0                                      | 0                   | e lander<br>Erster    | n an tha<br>Tha tha an tha<br>Tha tha an tha | ing and               |                        |                       |                    |                    |                                          |                                                      |                    |                                          |                       |                     |                  |
|                                                                                                                  | SUPPLIERS CREDIT<br>DRAW DOWN<br>REPAYMENT                   | 2752               | 2752                                   | 2752                | 825                   | 825                                          | 825                   | 825                    | 825                   | 825                | 825                | 825                                      | 825                                                  | 831                | · · ·                                    |                       | . *                 |                  |
|                                                                                                                  | SYNDICATED LOAN<br>DRAW DOWN<br>REPAYMENT                    | 2455               | 4144                                   | 3586                | 614                   | 1650                                         | 2546                  | 2546                   | 1932                  | 897                |                    |                                          |                                                      |                    | ·                                        | n<br>Norman<br>Norman |                     |                  |
|                                                                                                                  | BOND<br>DRAW DOWN<br>REPAYMENT                               | 1150               |                                        | 1150                |                       |                                              | 230                   | 230                    | 460                   | 460                | 460                | 230                                      | 230                                                  |                    |                                          |                       |                     |                  |
|                                                                                                                  | GOV. ASST/ADD LOAN<br>DRAW DOWN<br>REPAYMENT                 |                    |                                        |                     | 1902                  | 2358                                         | 2814                  | 2500                   | 1107                  | 315                | 1511               | 1977                                     | 1782                                                 | 2630               | 2465                                     |                       | ·<br>· · · ·        |                  |
|                                                                                                                  | TOTAL                                                        |                    |                                        | <b>5 4 0 0</b>      | 1000                  | 0.950                                        | 4414                  | 1500                   | 1107                  |                    |                    |                                          |                                                      |                    |                                          |                       | · · · · ·           | ÷                |
|                                                                                                                  | TOT DRAW DOWN<br>TOT REPAYMENT<br>YEAD END BAL               | 6357               | 6896<br>13253                          | 7488<br>20741       | 1902<br>1439<br>21205 | 2358<br>2475<br>21088                        | 2814<br>3601<br>20301 | 2500<br>3601<br>19199  | 1107<br>3217<br>17089 | 2497               | 2796               | 3032<br>8764                             | 2837                                                 | 3461<br>2465       | 2465<br>0                                | 0                     | 0                   |                  |
|                                                                                                                  | YEAR END BAL<br>INT DURING CONST<br>INTEREST EXPENSE         | 254                | 192                                    | 1380                | 1654                  | 1516                                         | )286                  | 984                    | 691                   | 448                | 293                | 201                                      | 122                                                  | 47                 | 0                                        | 0                     | 0                   |                  |
|                                                                                                                  | INCOME STATEMENT                                             |                    |                                        |                     |                       |                                              |                       |                        |                       |                    |                    |                                          |                                                      | · · · · ·          |                                          | to a<br>La contra de  |                     |                  |
|                                                                                                                  | OPERATING REVENUE<br>OPERATING EXPENSE                       |                    |                                        |                     | 2360                  | 2804                                         | 3248                  | 3692                   | 3836<br>804           | 3980<br>804        | 4124               | 4268                                     | 4420<br>860                                          | 4564<br>861        | 4708<br>862                              | 4852<br>864           | 4996<br>865         | 514<br>93        |
|                                                                                                                  | DEPRECIATION<br>AMORTIZATION                                 |                    | . <u>1</u>                             |                     | 665<br>792<br>162     | 667<br>816<br>162                            | 670<br>840<br>162     | 803<br>864<br>162      | 904<br>162            | 915<br>162         | 804<br>926<br>162  | 804<br>937<br>162                        | 948<br>162                                           | 978<br>162         | 987                                      | 997<br>162            | 1006                | 101              |
| n en en en ser san<br>La la ser el terre                                                                         | INTEREST<br>TAX                                              |                    | · · · · ·                              |                     | 1654                  | 1516                                         | 1286                  | 984                    | 69Î                   | 448                | 293                | 201                                      | 122                                                  | 47                 | Ő                                        | 0                     | 0                   | А                |
|                                                                                                                  | NET INCOME                                                   |                    | · · · · ·                              |                     | -912                  | -356                                         | 291                   | 879                    | 1276                  | 1652               | <br>1940           | 2165                                     | 2328                                                 | 2516               | 2697                                     | 2830                  | 2964                | 304              |
|                                                                                                                  | CASH FLOW                                                    |                    |                                        |                     |                       |                                              |                       |                        |                       |                    |                    |                                          |                                                      |                    |                                          | · · · ·               |                     |                  |
|                                                                                                                  | NET INCOME<br>DEPRECIATION<br>AMORTIZATION                   |                    |                                        |                     | -912<br>792<br>162    | -356<br>816<br>162                           | 291<br>840<br>162     | 879<br>864<br>162      | 1276<br>904<br>162    | 1652<br>915<br>162 | 1940<br>926<br>162 | 2165<br>937<br>162                       | 2328<br>948<br>162                                   | 2516<br>978<br>162 | 2697<br>987<br>162                       | 2830<br>997<br>162    | 2964<br>1006<br>162 | 304<br>101<br>16 |
|                                                                                                                  | EQUITY<br>BORROWING                                          | 0<br>6357          | 0<br>6896                              | 0<br>7488           | 1902                  | 2358                                         | 2814                  | 2500                   | 1107                  |                    |                    |                                          |                                                      |                    |                                          |                       | · · ·               |                  |
|                                                                                                                  | GOV. ASST/ADD LOAN<br>CASH INFLOW                            | 6357               | 6896                                   | 7489                | 1902                  | 2979                                         | 4106                  | 4405                   | 3449                  | 2728               | 3027               | 3263                                     | 3438                                                 | 3656               | 3846                                     | 3988                  | 4131                | 421              |
|                                                                                                                  | CAPITAL COST<br>REPAYMENT                                    | 6357               | 6896                                   | 7488                | 505<br>1439           | 505<br>2475                                  | 505<br>3601           | 803<br>3601            | 231<br>3217           | 231<br>2497        | 231<br>2796        | 231<br>3032                              | 601<br>2837                                          | 195<br>3461        | 195<br>2465                              | 195                   | 195                 | 33               |
|                                                                                                                  | DIVIDEND<br>CASH OUTFLOW                                     | 6357               | 6896                                   | 7488                | 1944                  | 2979                                         | 4106                  | 4405                   | 3449                  | 2728               | 3027               | 3263                                     | 3438                                                 | 3656               | 2660                                     | 195                   | 195                 | 33               |
|                                                                                                                  | NET CASH FLOW                                                | 0                  |                                        | 0                   | 0<br>222233           | 0                                            | 0                     | 0                      | 0                     | 0<br>======        | 0<br>=====         | 0<br>392639                              | 0<br>*******                                         | 0<br>=======       | the second second second                 | 3794                  | 3937<br>n=====      | 388              |
|                                                                                                                  | ACCUMULATED CASH BAL                                         | Õ                  | 0                                      | ō                   | 0                     | 0                                            | Ó                     | 0                      | 0                     | 0                  | 0                  | 0                                        | 0                                                    | Ô                  | J186                                     | 4980                  | 8917                | 1280             |
|                                                                                                                  |                                                              |                    |                                        |                     |                       |                                              |                       |                        |                       |                    |                    |                                          |                                                      |                    |                                          |                       |                     |                  |

| (UNIT:                  | MILLION                 | PESÓS)                         |
|-------------------------|-------------------------|--------------------------------|
| 1995                    | 1996                    | TOTAL                          |
|                         | · .                     | · .                            |
| 305<br>26               | 185                     | 21745<br>1719<br>2425          |
| •••••                   |                         | 20741                          |
| 331                     | 195                     | \$148                          |
| ÷                       |                         | 1.                             |
| 518<br>413              | 518<br>414              | 6393<br>5803                   |
| 932                     | 933                     | 12196                          |
|                         |                         |                                |
|                         |                         | 0                              |
| •                       |                         | 8256<br>8256                   |
| •<br>*                  |                         | 10185<br>10185                 |
|                         |                         | 2300<br>2300                   |
|                         |                         | 10681<br>10681                 |
|                         |                         | 31423<br>31423                 |
| 0                       | 0                       | 2425<br>7240                   |
| 5148                    | 5292                    | 62292                          |
| 932<br>1015<br>162<br>0 | 933<br>1032<br>162<br>0 | 12196<br>13957<br>2425<br>7240 |
| 3040                    | 3166                    | 26473                          |
| 3040<br>1015<br>162     | 3166<br>1032<br>162     | 26473<br>13957<br>2425         |
| 4216                    | 4359                    | 0<br>20741<br>10681<br>74279   |
| 331                     | 195                     | 25889<br>31423                 |
| 331                     | 195                     | \$7312                         |
| 3885<br>12802           | 4165<br>                | 16967                          |
|                         |                         |                                |