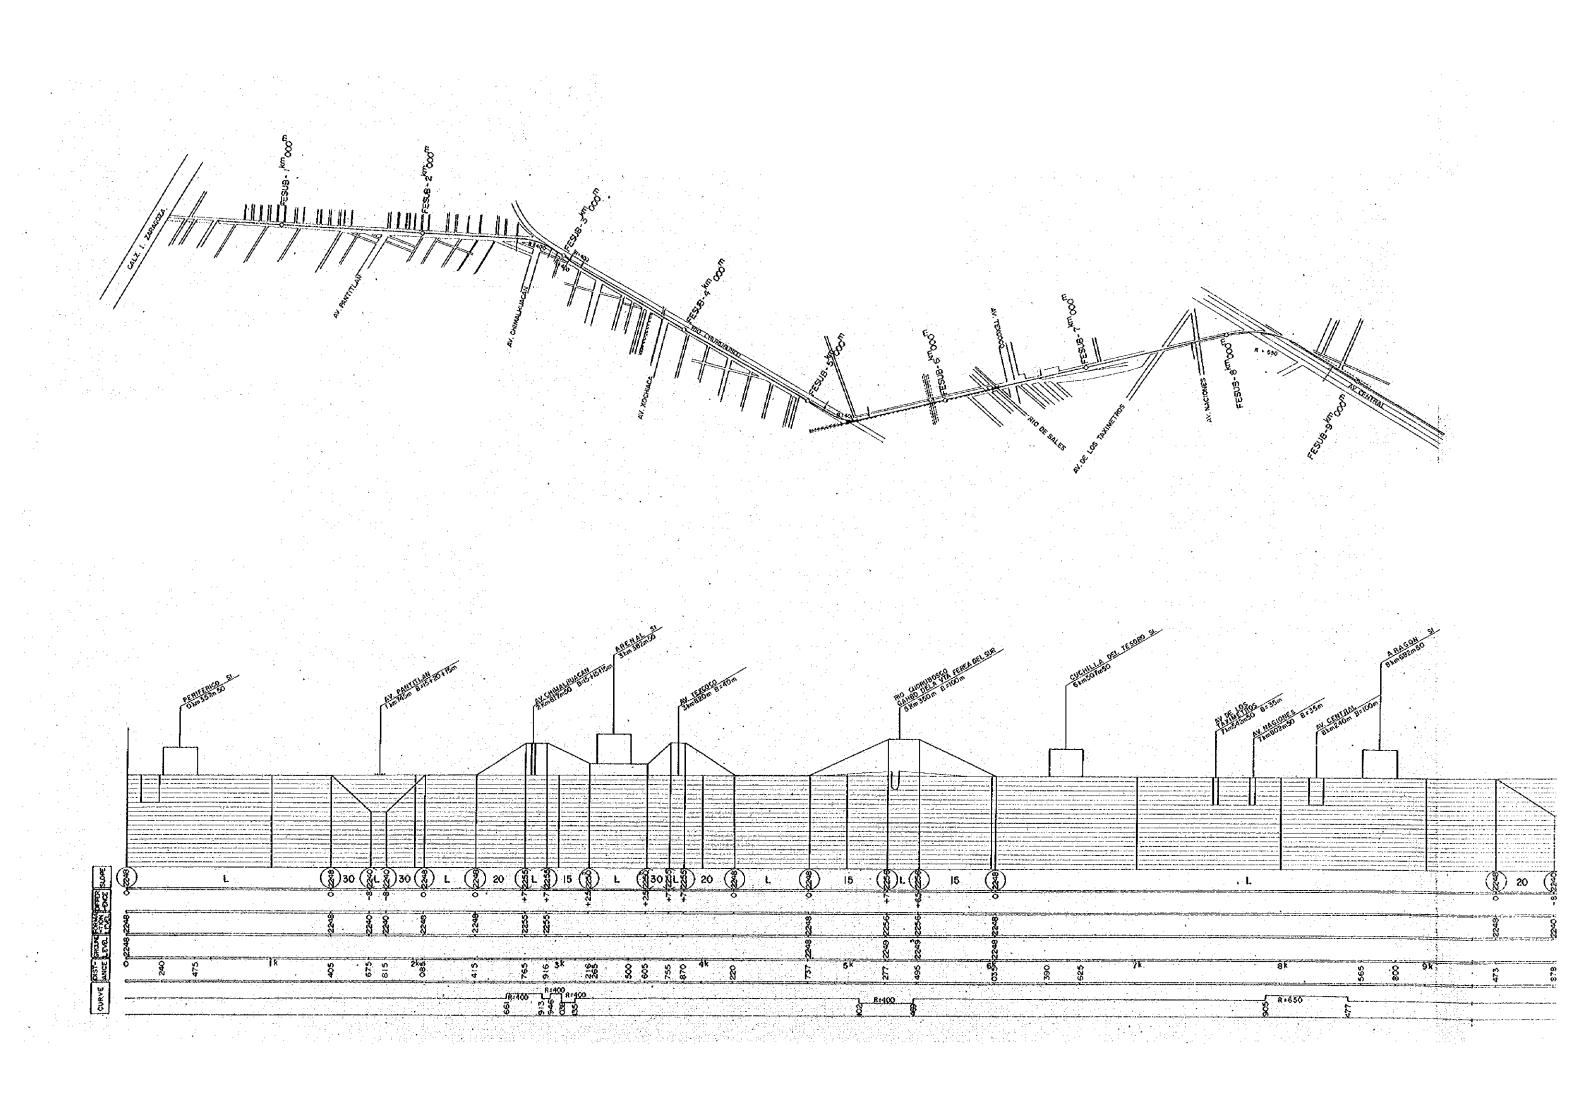

. .

. .

III-5-4. Plan and Profile Line No.4 - 21 -

Fig. III — 9 — 2. General Arrangement (Tc,T & M)

- 26 --

Fig III—9—3 General Arrangement(M')

| REF.<br>NO, | DESCRIPTION                     | PCS      | REMARKS |   | REF.<br>NO. | DESCRIPTION                                                | CAR           | REHARKS      |
|-------------|---------------------------------|----------|---------|---|-------------|------------------------------------------------------------|---------------|--------------|
| A           | JUMPER PLUG                     | 2        | KE-5    | - | L           | CONTACTOR BOX                                              | $\frac{1}{2}$ |              |
| B           | DO                              | 4        | KE-70   |   | M           | GROUND SWITCH                                              | 1             |              |
| C           | LONFYOLTASE CIRCUIT JUNCTION BD | 2        |         |   | Ń           | MOTOR - GENERATOR                                          | 1             |              |
| D           | MAIN CIRCUIT JUNCTION BOX       | 1        |         |   | 0           | MOTOR-GENERATOR<br>MOTUR-GENERATOR<br>STARTING CONTROL BOX | 1             |              |
| E           | MAIN MOTOR JUNCTION BOX         |          |         |   | Р           | MAIN RESISTOR                                              | 2             | NO.1<br>NO.2 |
| F           | BRAKE UNIT                      | 1        |         | _ | Q           | MAIN CONTROLLER                                            | 11            |              |
| G           | BATTERY BOX                     | 1        | 40AH    |   | R           | MAIN SHOUTHING REACTOR                                     | 1             |              |
| H           | JM STRAINER                     | 1        |         |   | S           | LINE BREAKER BOX                                           | 17            |              |
|             | SUPPLY AIR RESERVOIR            | 1        |         |   |             |                                                            |               |              |
| J           | CONTROL AIR RESERVOIR           | 100 N (1 |         |   |             |                                                            |               |              |
| K           | ACTUATOR                        | 1        |         |   |             |                                                            |               |              |