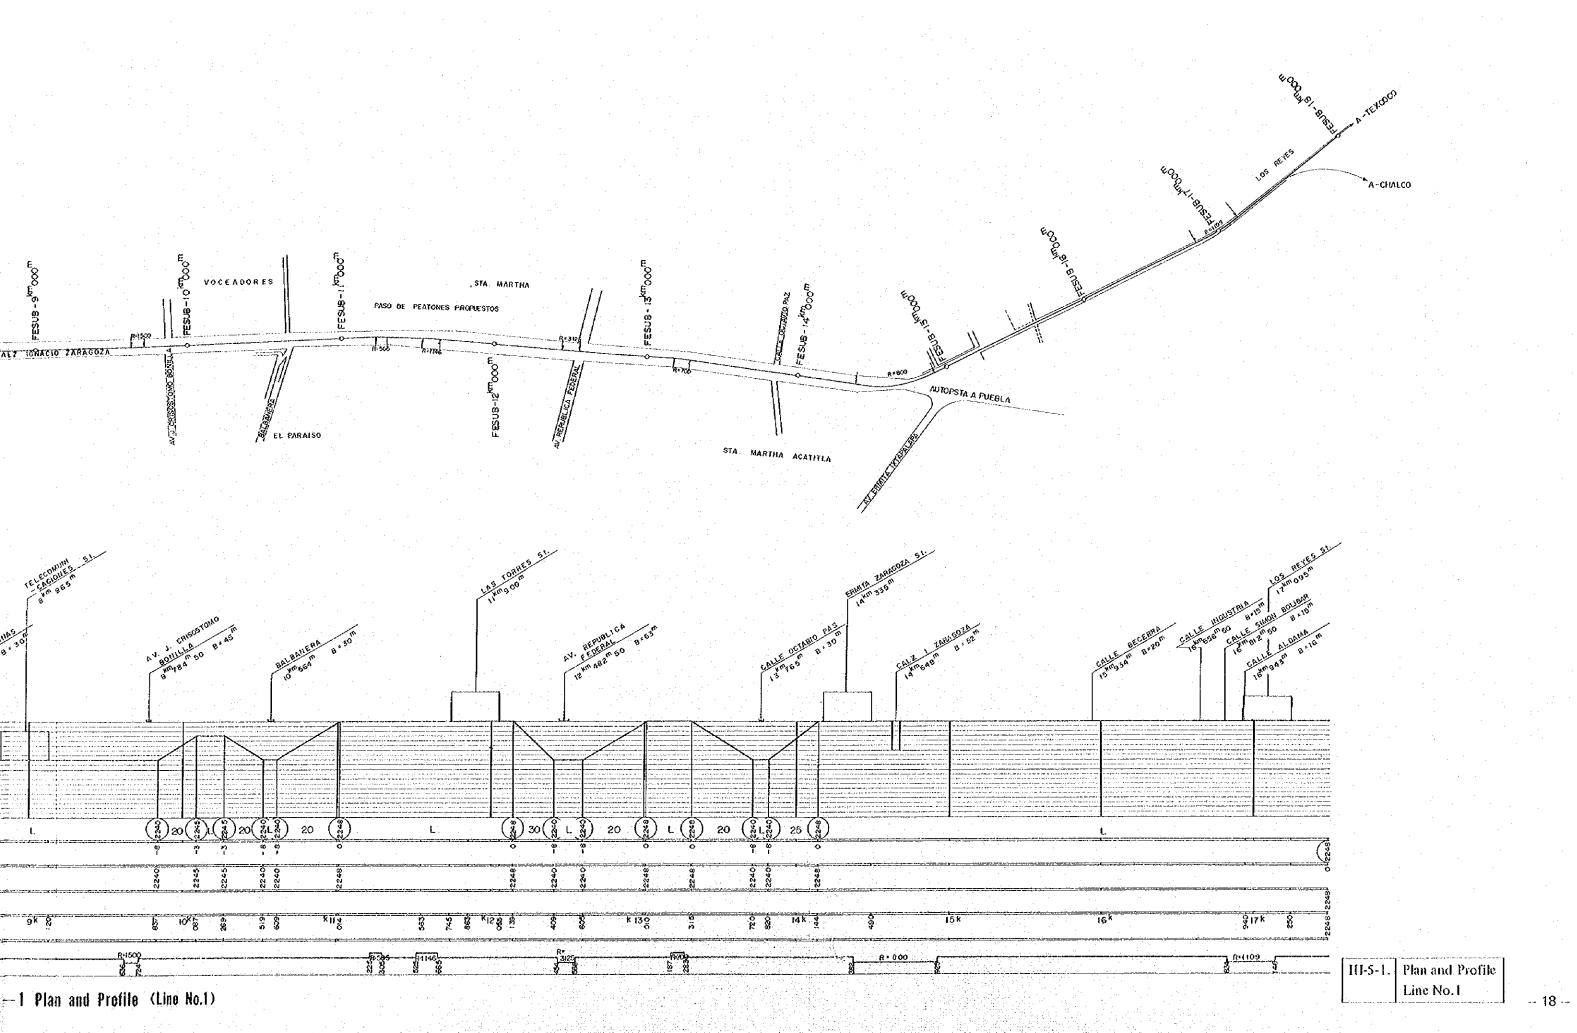

. .

. .

III-5-4. Plan and Profile Line No.4 - 21 -

Fig. III — 9 — 2. General Arrangement (Tc,T & M)

- 26 --

Fig III—9—3 General Arrangement(M')

| REF.<br>NO, | DESCRIPTION                     | PCS      | REMARKS |   | REF.<br>NO. | DESCRIPTION                                                | CAR           | REHARKS      |
|-------------|---------------------------------|----------|---------|---|-------------|------------------------------------------------------------|---------------|--------------|
| A           | JUMPER PLUG                     | 2        | KE-5    | - | L           | CONTACTOR BOX                                              | $\frac{1}{2}$ |              |
| B           | DO                              | 4        | KE-70   |   | M           | GROUND SWITCH                                              | 1             |              |
| C           | LONFYOLTASE CIRCUIT JUNCTION BD | 2        |         |   | Ń           | MOTOR - GENERATOR                                          | 1             |              |
| D           | MAIN CIRCUIT JUNCTION BOX       | 1        |         |   | 0           | MOTOR-GENERATOR<br>MOTUR-GENERATOR<br>STARTING CONTROL BOX | 1             |              |
| E           | MAIN MOTOR JUNCTION BOX         |          |         |   | Р           | MAIN RESISTOR                                              | 2             | NO.1<br>NO.2 |
| F           | BRAKE UNIT                      | 1        |         | _ | Q           | MAIN CONTROLLER                                            | 11            |              |
| G           | BATTERY BOX                     | 1        | 40AH    |   | R           | MAIN SHOUTHING REACTOR                                     | 1             |              |
| H           | JM STRAINER                     | 1        |         |   | S           | LINE BREAKER BOX                                           | 17            |              |
|             | SUPPLY AIR RESERVOIR            | 1        |         |   |             |                                                            |               |              |
| J           | CONTROL AIR RESERVOIR           | 100 N (1 |         |   |             |                                                            |               |              |
| K           | ACTUATOR                        | 1        |         |   |             |                                                            |               |              |