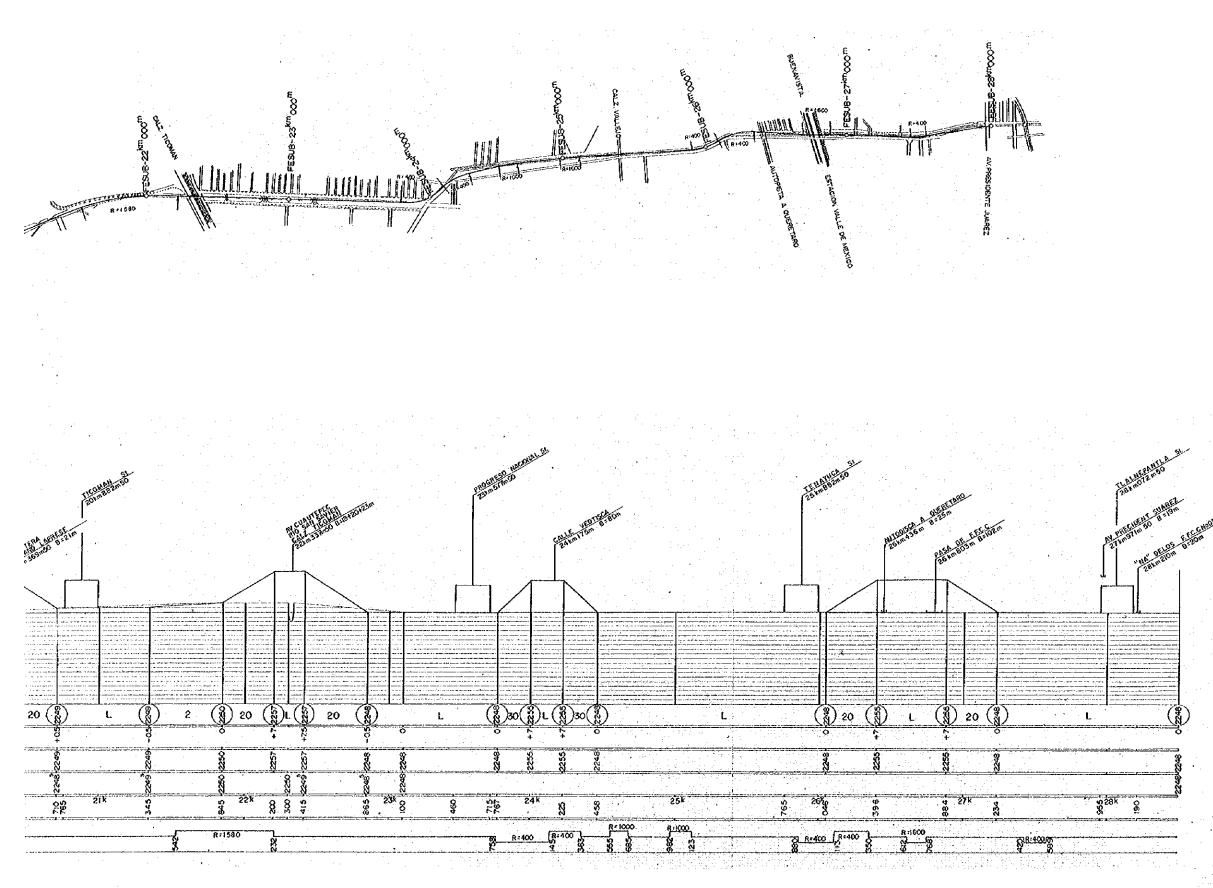

. .

. .

III-5-4. Plan and Profile Line No.4 - 21 -

Fig. III — 9 — 2. General Arrangement (Tc,T & M)

- 26 --

Fig III—9—3 General Arrangement(M')

| REF.<br>NO, | DESCRIPTION                     | PCS      | REMARKS |   | REF.<br>NO. | DESCRIPTION                                                | CAR           | REHARKS      |
|-------------|---------------------------------|----------|---------|---|-------------|------------------------------------------------------------|---------------|--------------|
| A           | JUMPER PLUG                     | 2        | KE-5    | - | L           | CONTACTOR BOX                                              | $\frac{1}{2}$ |              |
| B           | DO                              | 4        | KE-70   |   | M           | GROUND SWITCH                                              | 1             |              |
| C           | LONFYOLTASE CIRCUIT JUNCTION BD | 2        |         |   | Ń           | MOTOR - GENERATOR                                          | 1             |              |
| D           | MAIN CIRCUIT JUNCTION BOX       | 1        |         |   | 0           | MOTOR-GENERATOR<br>MOTUR-GENERATOR<br>STARTING CONTROL BOX | 1             |              |
| E           | MAIN MOTOR JUNCTION BOX         |          |         |   | Р           | MAIN RESISTOR                                              | 2             | NO.1<br>NO.2 |
| F           | BRAKE UNIT                      | 1        |         | _ | Q           | MAIN CONTROLLER                                            | 11            |              |
| G           | BATTERY BOX                     | 1        | 40AH    |   | R           | MAIN SHOUTHING REACTOR                                     | 1             |              |
| H           | JM STRAINER                     | 1        |         |   | S           | LINE BREAKER BOX                                           | 17            |              |
|             | SUPPLY AIR RESERVOIR            | 1        |         |   |             |                                                            |               |              |
| J           | CONTROL AIR RESERVOIR           | 100 N (1 |         |   |             |                                                            |               |              |
| K           | ACTUATOR                        | 1        |         |   |             |                                                            |               |              |