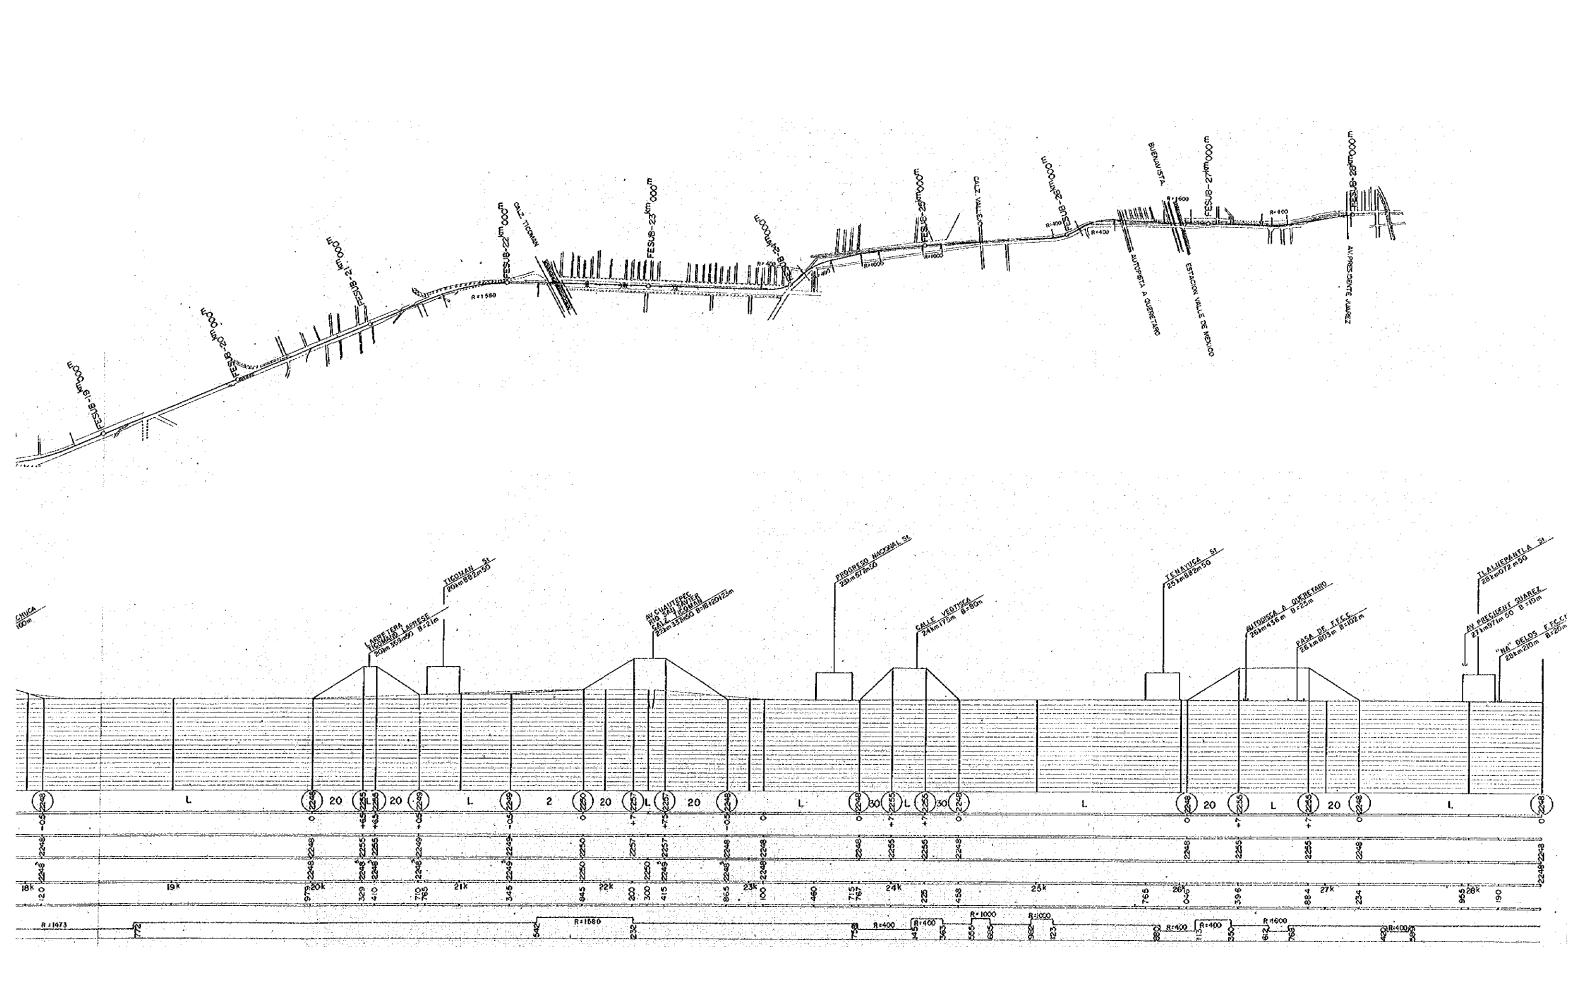

. .

. .

III-5-4. Plan and Profile Line No.4 - 21 -

Fig. III — 9 — 2. General Arrangement (Tc,T & M)

- 26 --

Fig III—9—3 General Arrangement(M')

| REF.<br>NO, | DESCRIPTION                     | PCS      | REMARKS |   | REF.<br>NO. | DESCRIPTION                                                | CAR           | REHARKS      |
|-------------|---------------------------------|----------|---------|---|-------------|------------------------------------------------------------|---------------|--------------|
| A           | JUMPER PLUG                     | 2        | KE-5    | - | L           | CONTACTOR BOX                                              | $\frac{1}{2}$ |              |
| B           | DO                              | 4        | KE-70   |   | M           | GROUND SWITCH                                              | 1             |              |
| C           | LONFYOLTASE CIRCUIT JUNCTION BD | 2        |         |   | Ń           | MOTOR - GENERATOR                                          | 1             |              |
| D           | MAIN CIRCUIT JUNCTION BOX       | 1        |         |   | 0           | MOTOR-GENERATOR<br>MOTUR-GENERATOR<br>STARTING CONTROL BOX | 1             |              |
| E           | MAIN MOTOR JUNCTION BOX         |          |         |   | Р           | MAIN RESISTOR                                              | 2             | NO.1<br>NO.2 |
| F           | BRAKE UNIT                      | 1        |         | _ | Q           | MAIN CONTROLLER                                            | 11            |              |
| G           | BATTERY BOX                     | 1        | 40AH    |   | R           | MAIN SHOUTHING REACTOR                                     | 1             |              |
| H           | JM STRAINER                     | 1        |         |   | S           | LINE BREAKER BOX                                           | 17            |              |
|             | SUPPLY AIR RESERVOIR            | 1        |         |   |             |                                                            |               |              |
| J           | CONTROL AIR RESERVOIR           | 100 N (1 |         |   |             |                                                            |               |              |
| K           | ACTUATOR                        | 1        |         |   |             |                                                            |               |              |