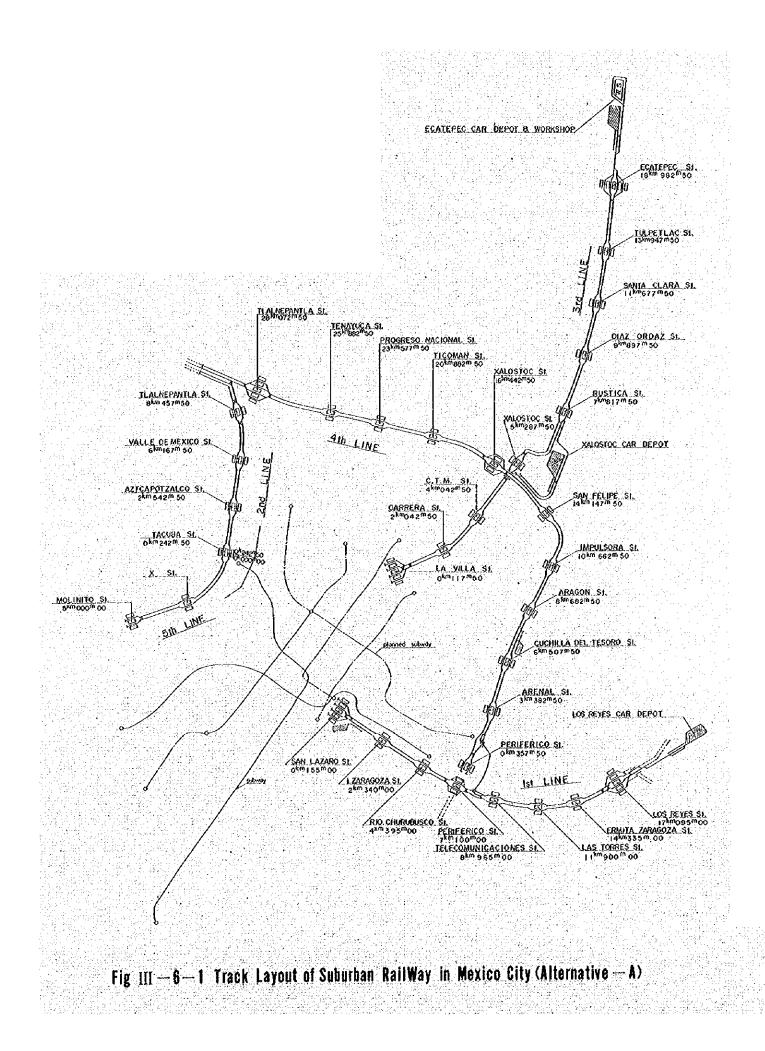

. .

. .

III-5-4. Plan and Profile Line No.4 - 21 -

Fig. III — 9 — 2. General Arrangement (Tc,T & M)

- 26 --

Fig III—9—3 General Arrangement(M')

| REF.<br>NO, | DESCRIPTION                     | PCS      | REMARKS |   | REF.<br>NO. | DESCRIPTION                                                | CAR           | REHARKS      |
|-------------|---------------------------------|----------|---------|---|-------------|------------------------------------------------------------|---------------|--------------|
| A           | JUMPER PLUG                     | 2        | KE-5    | - | L           | CONTACTOR BOX                                              | $\frac{1}{2}$ |              |
| B           | DO                              | 4        | KE-70   |   | M           | GROUND SWITCH                                              | 1             |              |
| C           | LONFYOLTASE CIRCUIT JUNCTION BD | 2        |         |   | Ń           | MOTOR - GENERATOR                                          | 1             |              |
| D           | MAIN CIRCUIT JUNCTION BOX       | 1        |         |   | 0           | MOTOR-GENERATOR<br>MOTUR-GENERATOR<br>STARTING CONTROL BOX | 1             |              |
| E           | MAIN MOTOR JUNCTION BOX         |          |         |   | Р           | MAIN RESISTOR                                              | 2             | NO.1<br>NO.2 |
| F           | BRAKE UNIT                      | 1        |         | _ | Q           | MAIN CONTROLLER                                            | 11            |              |
| G           | BATTERY BOX                     | 1        | 40AH    |   | R           | MAIN SHOUTHING REACTOR                                     | 1             |              |
| H           | JM STRAINER                     | 1        |         |   | S           | LINE BREAKER BOX                                           | 17            |              |
|             | SUPPLY AIR RESERVOIR            | 1        |         |   |             |                                                            |               |              |
| J           | CONTROL AIR RESERVOIR           | 100 N (1 |         |   |             |                                                            |               |              |
| K           | ACTUATOR                        | 1        |         |   |             |                                                            |               |              |