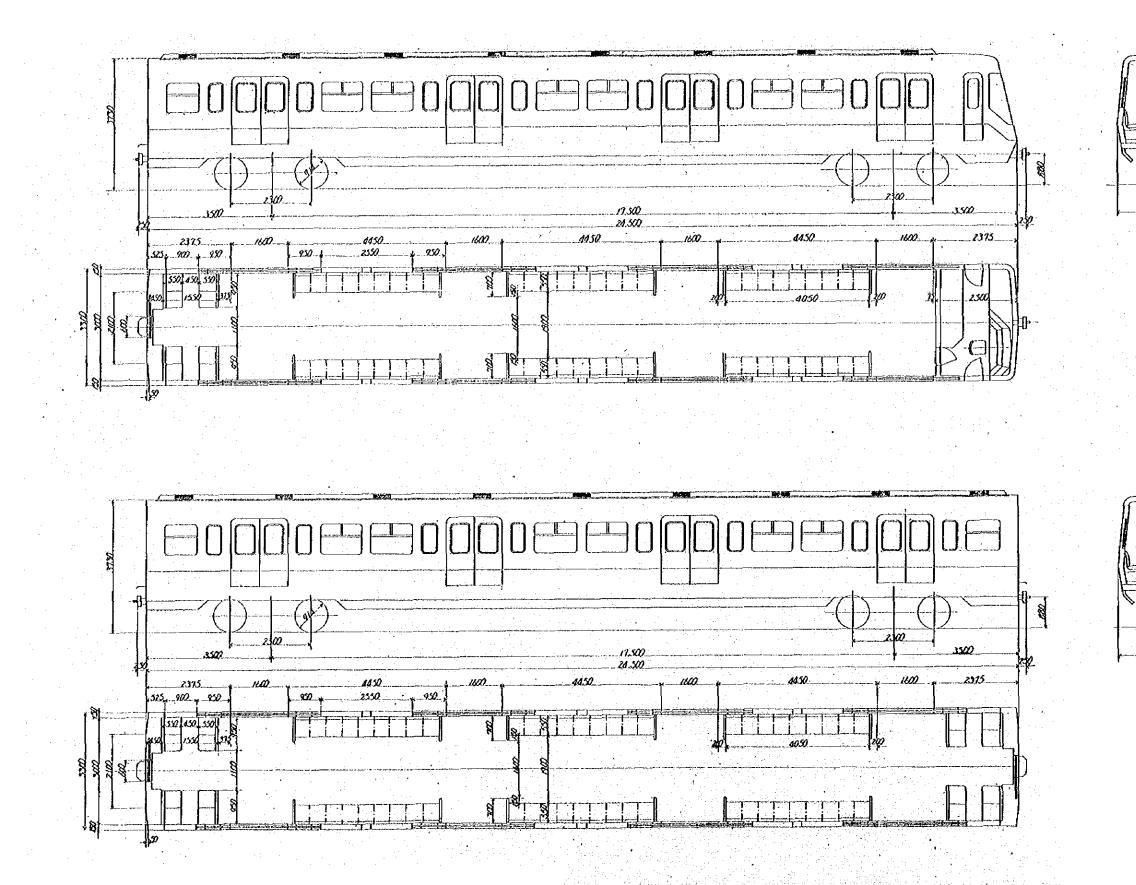

. .

. .

III-5-4. Plan and Profile Line No.4 - 21 -

Fig. III — 9 — 2. General Arrangement (Tc,T & M)

- 26 --

Fig III—9—3 General Arrangement(M')

| REF.<br>NO, | DESCRIPTION                     | PCS      | REMARKS |   | REF.<br>NO. | DESCRIPTION                                                | CAR           | REHARKS      |
|-------------|---------------------------------|----------|---------|---|-------------|------------------------------------------------------------|---------------|--------------|
| A           | JUMPER PLUG                     | 2        | KE-5    | - | L           | CONTACTOR BOX                                              | $\frac{1}{2}$ |              |
| B           | DO                              | 4        | KE-70   |   | M           | GROUND SWITCH                                              | 1             |              |
| C           | LONFYOLTASE CIRCUIT JUNCTION BD | 2        |         |   | Ń           | MOTOR - GENERATOR                                          | 1             |              |
| D           | MAIN CIRCUIT JUNCTION BOX       | 1        |         |   | 0           | MOTOR-GENERATOR<br>MOTUR-GENERATOR<br>STARTING CONTROL BOX | 1             |              |
| E           | MAIN MOTOR JUNCTION BOX         |          |         |   | Р           | MAIN RESISTOR                                              | 2             | NO.1<br>NO.2 |
| F           | BRAKE UNIT                      | 1        |         | _ | Q           | MAIN CONTROLLER                                            | 11            |              |
| G           | BATTERY BOX                     | 1        | 40AH    |   | R           | MAIN SHOUTHING REACTOR                                     | 1             |              |
| H           | JM STRAINER                     | 1        |         |   | S           | LINE BREAKER BOX                                           | 17            |              |
|             | SUPPLY AIR RESERVOIR            | 1        |         |   |             |                                                            |               |              |
| J           | CONTROL AIR RESERVOIR           | 100 N (1 |         |   |             |                                                            |               |              |
| K           | ACTUATOR                        | 1        |         |   |             |                                                            |               |              |