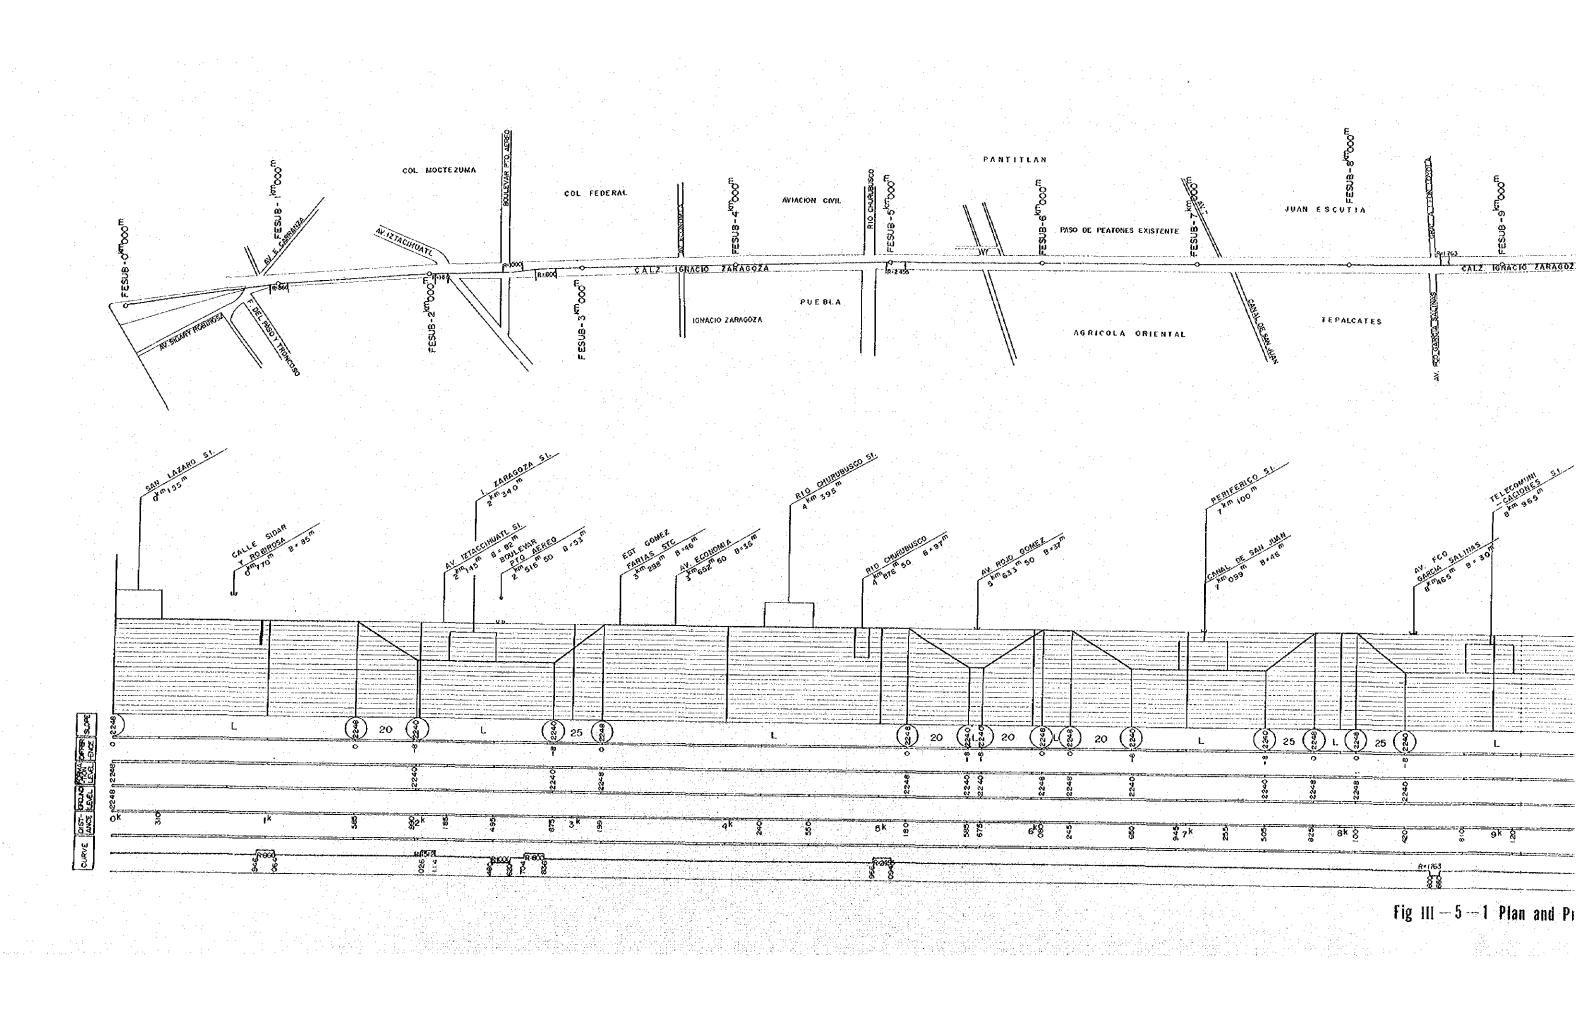

. .

. .

III-5-4. Plan and Profile Line No.4 - 21 -

Fig. III — 9 — 2. General Arrangement (Tc,T & M)

- 26 --

Fig III—9—3 General Arrangement(M')

| REF.<br>NO, | DESCRIPTION                     | PCS      | REMARKS |   | REF.<br>NO. | DESCRIPTION                                                | CAR           | REHARKS      |
|-------------|---------------------------------|----------|---------|---|-------------|------------------------------------------------------------|---------------|--------------|
| A           | JUMPER PLUG                     | 2        | KE-5    | - | L           | CONTACTOR BOX                                              | $\frac{1}{2}$ |              |
| B           | DO                              | 4        | KE-70   |   | M           | GROUND SWITCH                                              | 1             |              |
| C           | LONFYOLTASE CIRCUIT JUNCTION BD | 2        |         |   | Ń           | MOTOR - GENERATOR                                          | 1             |              |
| D           | MAIN CIRCUIT JUNCTION BOX       | 1        |         |   | 0           | MOTOR-GENERATOR<br>MOTUR-GENERATOR<br>STARTING CONTROL BOX | 1             |              |
| E           | MAIN MOTOR JUNCTION BOX         |          |         |   | Р           | MAIN RESISTOR                                              | 2             | NO.1<br>NO.2 |
| F           | BRAKE UNIT                      | 1        |         | _ | Q           | MAIN CONTROLLER                                            | 11            |              |
| G           | BATTERY BOX                     | 1        | 40AH    |   | R           | MAIN SHOUTHING REACTOR                                     | 1             |              |
| H           | JM STRAINER                     | 1        |         |   | S           | LINE BREAKER BOX                                           | 17            |              |
|             | SUPPLY AIR RESERVOIR            | 1        |         |   |             |                                                            |               |              |
| J           | CONTROL AIR RESERVOIR           | 100 N (1 |         |   |             |                                                            |               |              |
| K           | ACTUATOR                        | 1        |         |   |             |                                                            |               |              |