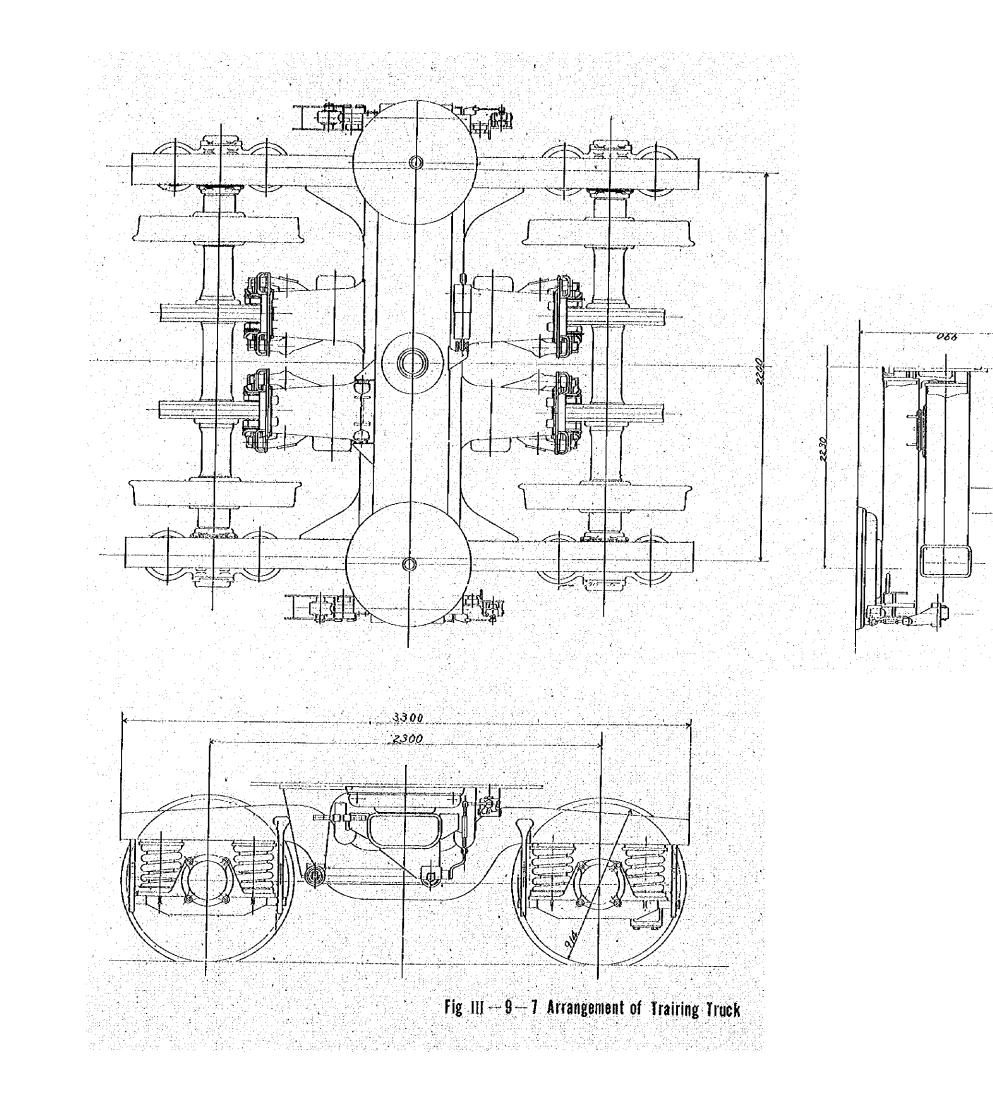

RVOIR                            | 7   |         |         |
| Ρ          | NO.2 MAIN AIR RESERVOIR<br>NO SUPPLY AIR RESERVOIR | 1   |         | ۰.<br>ا |
| Q          | AIR COMPRESSOR                                     | 1   |         |         |
|            |                                                    |     |         |         |
|            |                                                    |     |         | ۰<br>۲۰ |
|            |                                                    |     |         |         |
|            |                                                    |     |         | 1       |
|            |                                                    |     |         |         |

Fig III — 9 — 5 Arrangement of Equipments For Under Frame(M')

- 29 --



















WHEEL GRINDING TRACK DAILY INSPECTION TRACKS أستريب ومستركد STORAGE JEACKS - 33 --



Fig III -10-2 Layout of Tracks in Ecatopec Car Depot (Alternative -B)





- 35 -



12.00

## Fig 111—10—4 Work Shop Layout Plan

-- 36 --

## Table III — 12 — 1 Mexico Suburban Railway Project (Case 1)

| and the second |                                                              |                    |                                        |                     |                       |                                              |                       |                        |                       | 1000               | 1000               | 1000                                     | 1000                                                 | 1001               | 1003