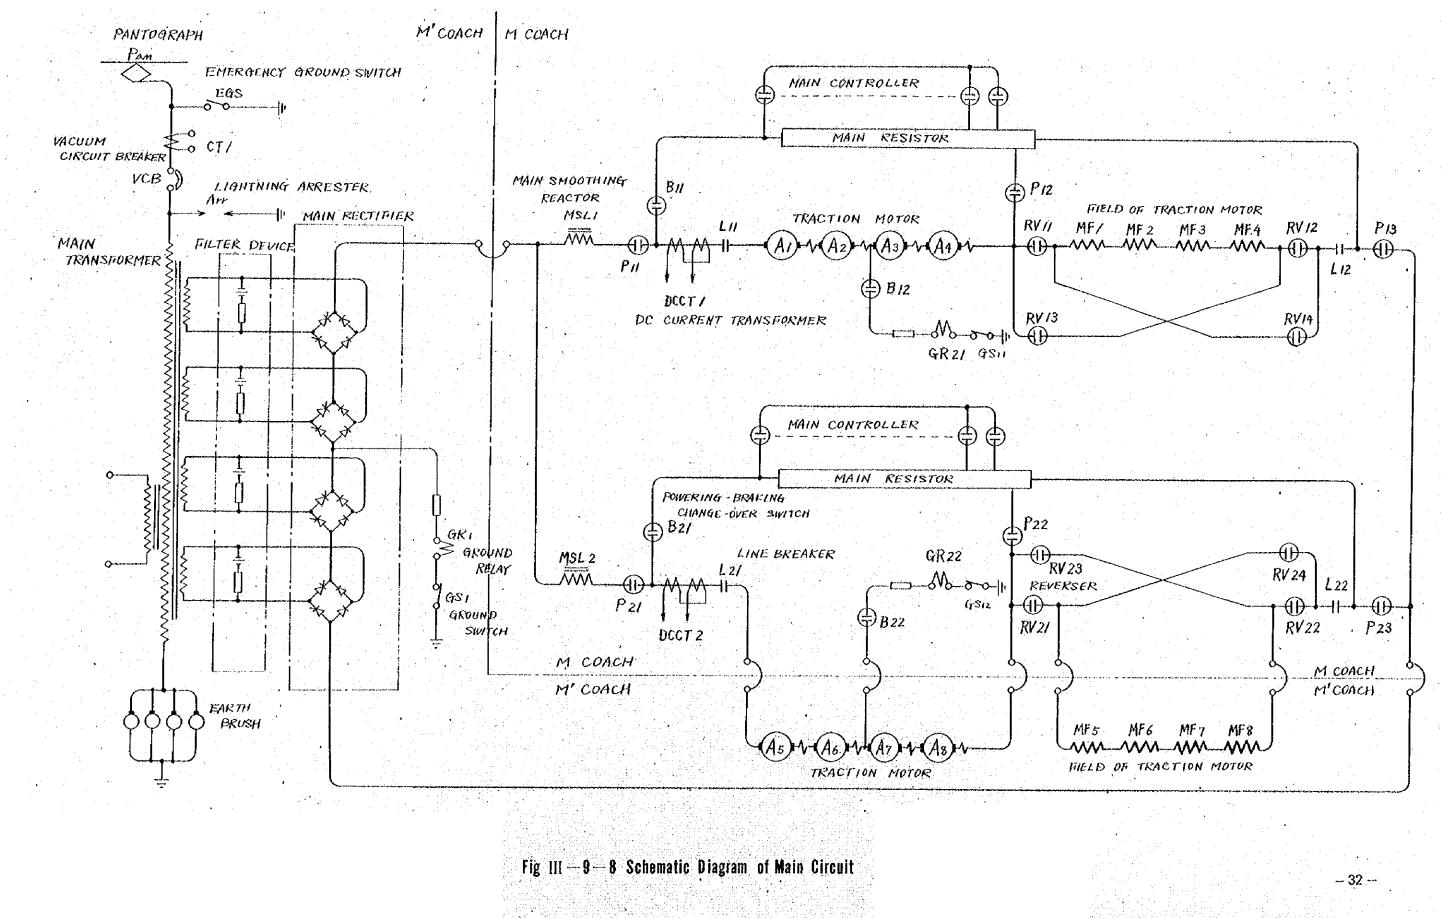

| 7   |         |         |
| Ρ          | NO.2 MAIN AIR RESERVOIR<br>NO SUPPLY AIR RESERVOIR | 1   |         | ۰.<br>ا |
| Q          | AIR COMPRESSOR                                     | 1   |         |         |
|            |                                                    |     |         |         |
|            |                                                    |     |         | ۰<br>۲۰ |
|            |                                                    |     |         |         |
|            |                                                    |     |         | 1       |
|            |                                                    |     |         |         |

Fig III — 9 — 5 Arrangement of Equipments For Under Frame(M')

- 29 --



















WHEEL GRINDING TRACK DAILY INSPECTION TRACKS أستريب ومستركد STORAGE JEACKS - 33 --



Fig III -10-2 Layout of Tracks in Ecatopec Car Depot (Alternative -B)





- 35 -



12.00

## Fig 111—10—4 Work Shop Layout Plan

-- 36 --

## Table III — 12 — 1 Mexico Suburban Railway Project (Case 1)

| and the second |                                                              |                    |                                        |                     |                       |                                              |                       |                        |                       | 1000               | 1000               | 1000                                     | 1000                                                 | 1001               | 1003