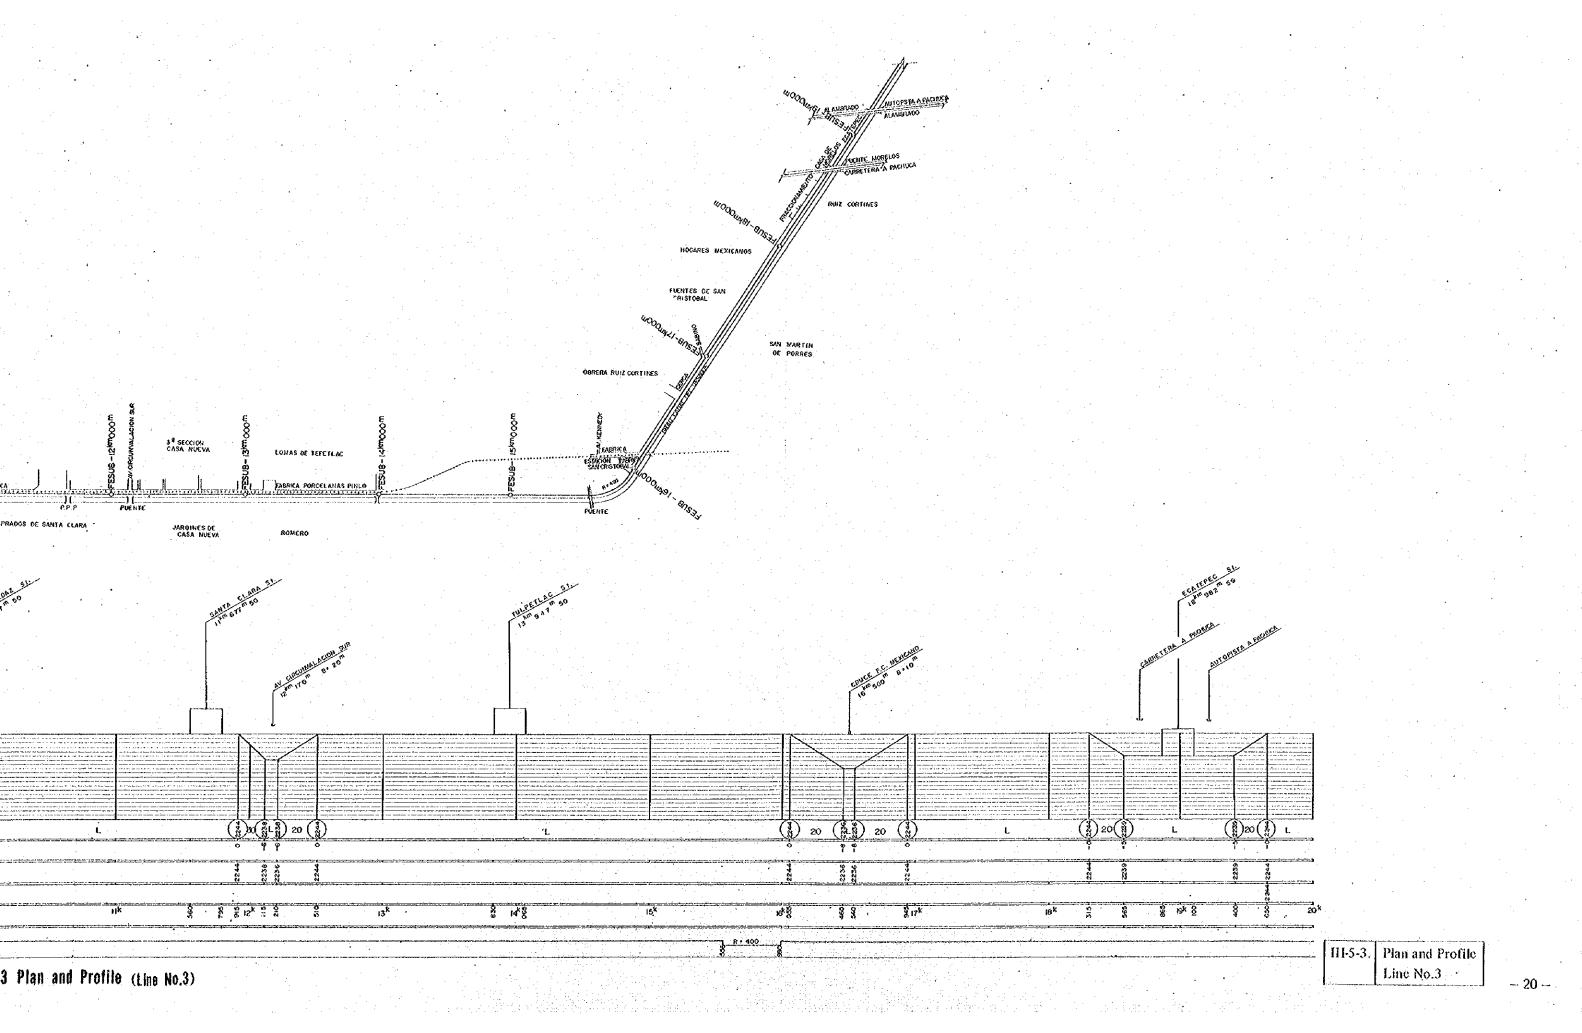

. .

. .

III-5-4. Plan and Profile Line No.4 - 21 -

Fig. III — 9 — 2. General Arrangement (Tc,T & M)

- 26 --

Fig III—9—3 General Arrangement(M')

| REF.<br>NO, | DESCRIPTION                     | PCS      | REMARKS |   | REF.<br>NO. | DESCRIPTION                                                | CAR           | REHARKS      |
|-------------|---------------------------------|----------|---------|---|-------------|------------------------------------------------------------|---------------|--------------|
| A           | JUMPER PLUG                     | 2        | KE-5    | - | L           | CONTACTOR BOX                                              | $\frac{1}{2}$ |              |
| B           | DO                              | 4        | KE-70   |   | M           | GROUND SWITCH                                              | 1             |              |
| C           | LONFYOLTASE CIRCUIT JUNCTION BD | 2        |         |   | Ń           | MOTOR - GENERATOR                                          | 1             |              |
| D           | MAIN CIRCUIT JUNCTION BOX       | 1        |         |   | 0           | MOTOR-GENERATOR<br>MOTUR-GENERATOR<br>STARTING CONTROL BOX | 1             |              |
| E           | MAIN MOTOR JUNCTION BOX         |          |         |   | Р           | MAIN RESISTOR                                              | 2             | NO.1<br>NO.2 |
| F           | BRAKE UNIT                      | 1        |         | _ | Q           | MAIN CONTROLLER                                            | 11            |              |
| G           | BATTERY BOX                     | 1        | 40AH    |   | R           | MAIN SHOUTHING REACTOR                                     | 1             |              |
| H           | JM STRAINER                     | 1        |         |   | S           | LINE BREAKER BOX                                           | 17            |              |
|             | SUPPLY AIR RESERVOIR            | 1        |         |   |             |                                                            |               |              |
| J           | CONTROL AIR RESERVOIR           | 100 N (1 |         |   |             |                                                            |               |              |
| K           | ACTUATOR                        | 1        |         |   |             |                                                            |               |              |