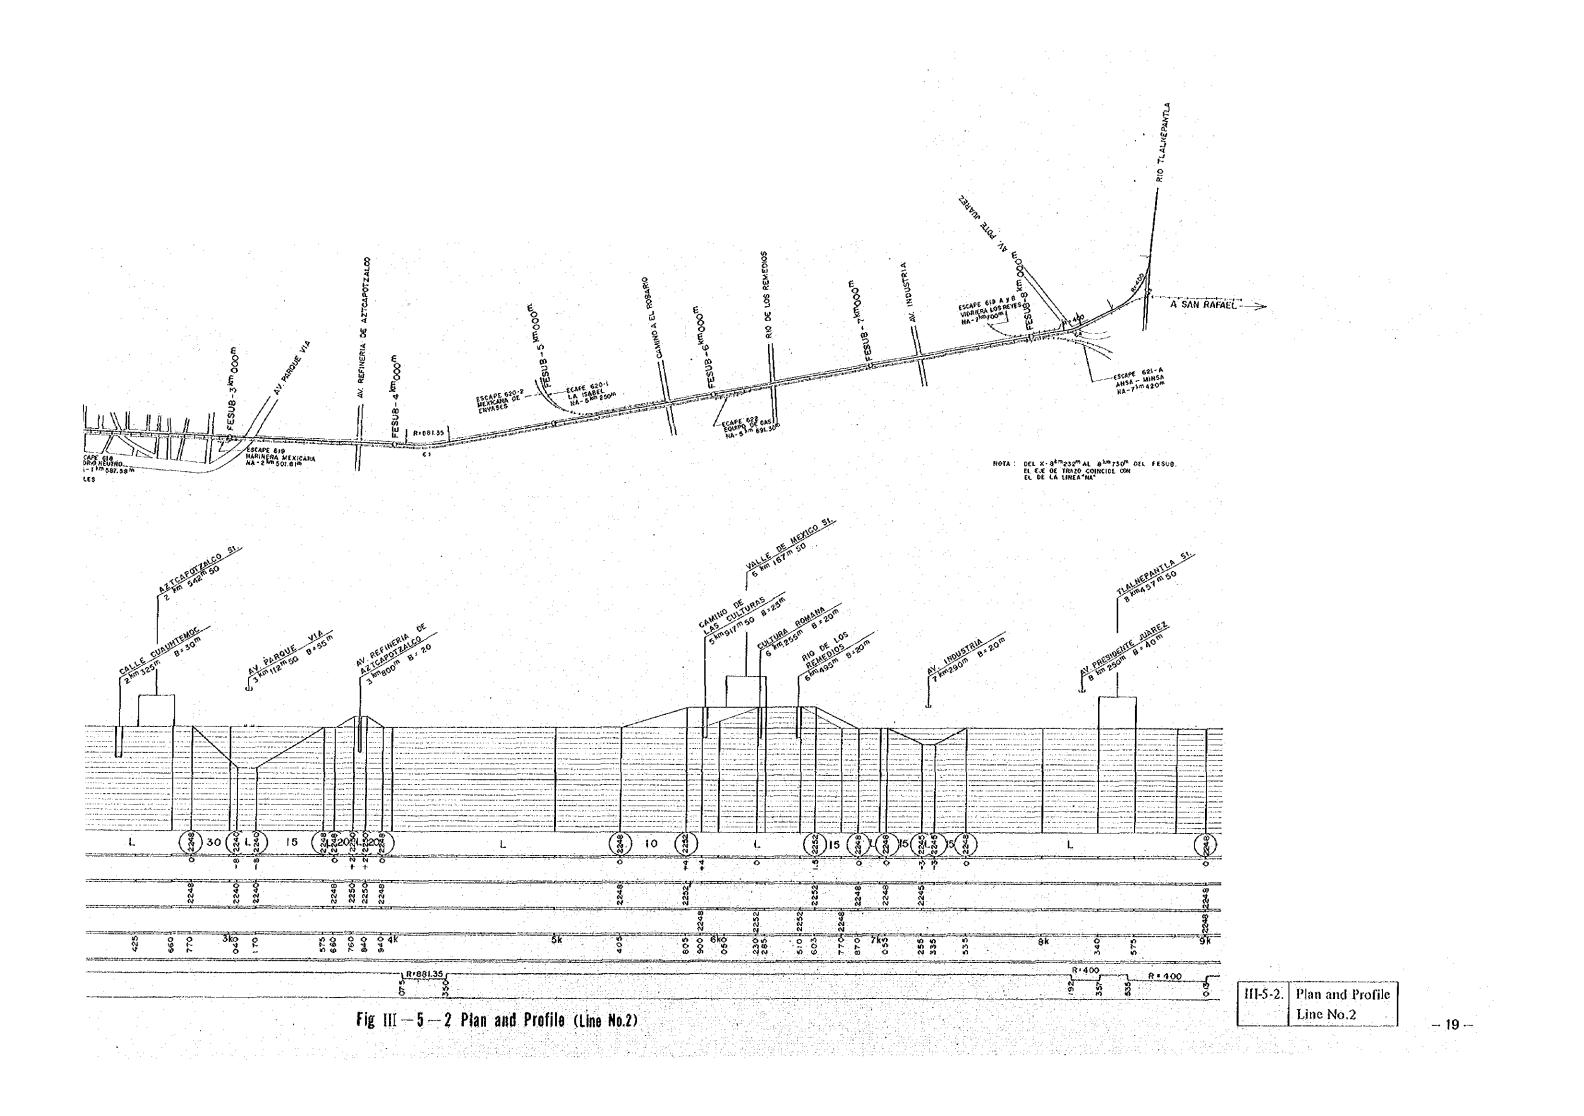

. .

. .

III-5-4. Plan and Profile Line No.4 - 21 -

Fig. III — 9 — 2. General Arrangement (Tc,T & M)

- 26 --

Fig III—9—3 General Arrangement(M')

| REF.<br>NO, | DESCRIPTION                     | PCS      | REMARKS |   | REF.<br>NO. | DESCRIPTION                                                | CAR           | REHARKS      |
|-------------|---------------------------------|----------|---------|---|-------------|------------------------------------------------------------|---------------|--------------|
| A           | JUMPER PLUG                     | 2        | KE-5    | - | L           | CONTACTOR BOX                                              | $\frac{1}{2}$ |              |
| B           | DO                              | 4        | KE-70   |   | M           | GROUND SWITCH                                              | 1             |              |
| C           | LONFYOLTASE CIRCUIT JUNCTION BD | 2        |         |   | Ń           | MOTOR - GENERATOR                                          | 1             |              |
| D           | MAIN CIRCUIT JUNCTION BOX       | 1        |         |   | 0           | MOTOR-GENERATOR<br>MOTUR-GENERATOR<br>STARTING CONTROL BOX | 1             |              |
| E           | MAIN MOTOR JUNCTION BOX         |          |         |   | Р           | MAIN RESISTOR                                              | 2             | NO.1<br>NO.2 |
| F           | BRAKE UNIT                      | 1        |         | _ | Q           | MAIN CONTROLLER                                            | 11            |              |
| G           | BATTERY BOX                     | 1        | 40AH    |   | R           | MAIN SHOUTHING REACTOR                                     | 1             |              |
| H           | JM STRAINER                     | 1        |         |   | S           | LINE BREAKER BOX                                           | 17            |              |
|             | SUPPLY AIR RESERVOIR            | 1        |         |   |             |                                                            |               |              |
| J           | CONTROL AIR RESERVOIR           | 100 N (1 |         |   |             |                                                            |               |              |
| K           | ACTUATOR                        | 1        |         |   |             |                                                            |               |              |