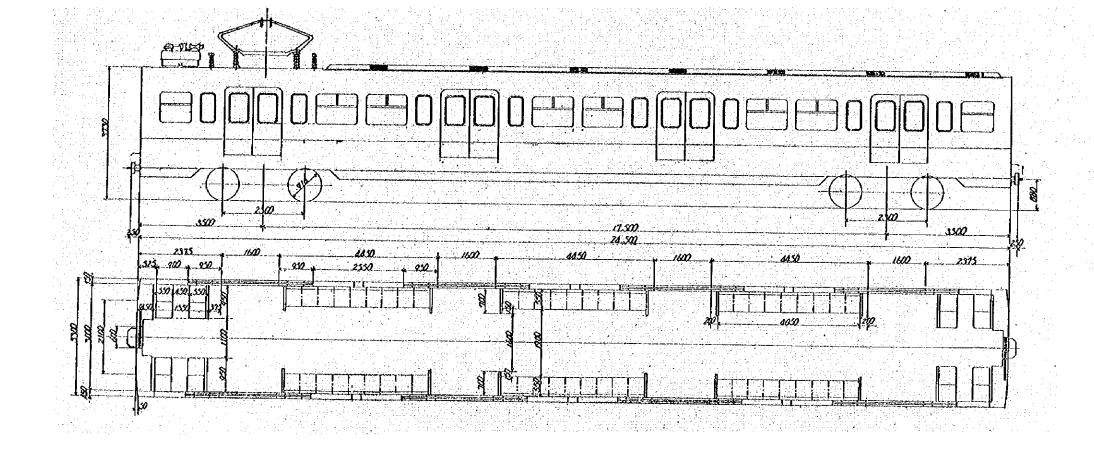

. .

. .

III-5-4. Plan and Profile Line No.4 - 21 -

Fig. III — 9 — 2. General Arrangement (Tc,T & M)

- 26 --

Fig III—9—3 General Arrangement(M')

| REF.<br>NO, | DESCRIPTION                     | PCS      | REMARKS |   | REF.<br>NO. | DESCRIPTION                                                | CAR           | REHARKS      |
|-------------|---------------------------------|----------|---------|---|-------------|------------------------------------------------------------|---------------|--------------|
| A           | JUMPER PLUG                     | 2        | KE-5    | - | L           | CONTACTOR BOX                                              | $\frac{1}{2}$ |              |
| B           | DO                              | 4        | KE-70   |   | M           | GROUND SWITCH                                              | 1             |              |
| C           | LONFYOLTASE CIRCUIT JUNCTION BD | 2        |         |   | Ń           | MOTOR - GENERATOR                                          | 1             |              |
| D           | MAIN CIRCUIT JUNCTION BOX       | 1        |         |   | 0           | MOTOR-GENERATOR<br>MOTUR-GENERATOR<br>STARTING CONTROL BOX | 1             |              |
| E           | MAIN MOTOR JUNCTION BOX         |          |         |   | Р           | MAIN RESISTOR                                              | 2             | NO.1<br>NO.2 |
| F           | BRAKE UNIT                      | 1        |         | _ | Q           | MAIN CONTROLLER                                            | 11            |              |
| G           | BATTERY BOX                     | 1        | 40AH    |   | R           | MAIN SHOUTHING REACTOR                                     | 1             |              |
| H           | JM STRAINER                     | 1        |         |   | S           | LINE BREAKER BOX                                           | 17            |              |
|             | SUPPLY AIR RESERVOIR            | 1        |         |   |             |                                                            |               |              |
| J           | CONTROL AIR RESERVOIR           | 100 N (1 |         |   |             |                                                            |               |              |
| K           | ACTUATOR                        | 1        |         |   |             |                                                            |               |              |