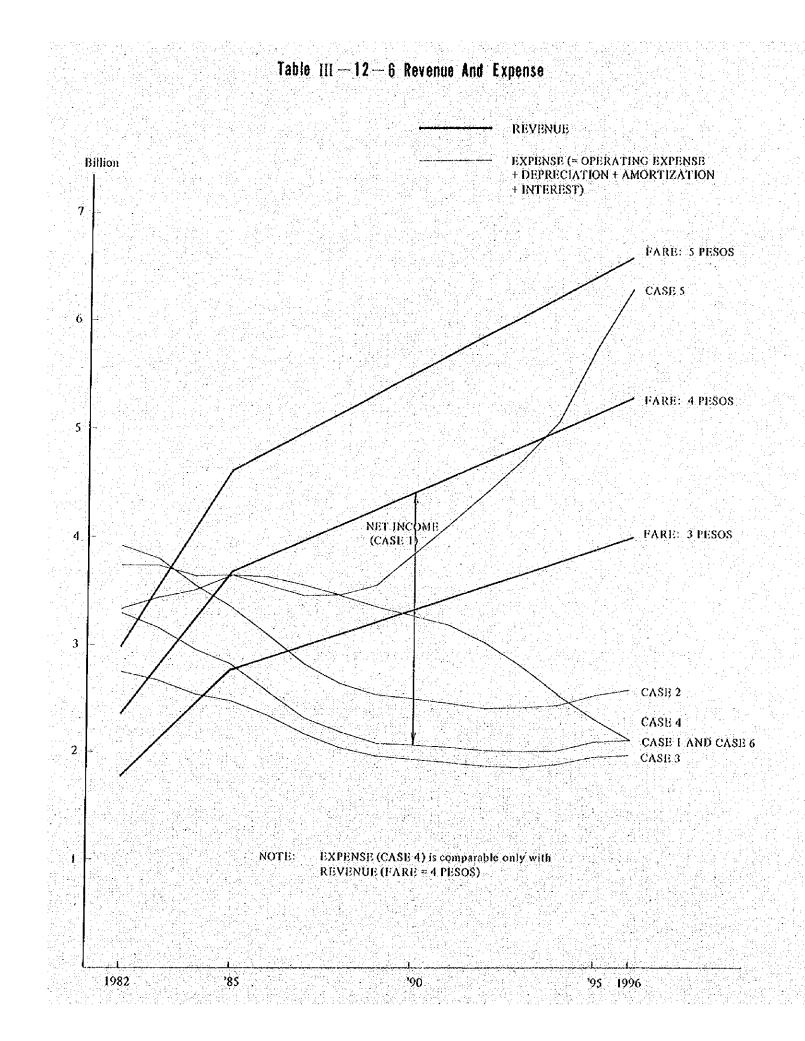

## Table III — 12 — 1 Mexico Suburban Railway Project (Case 1)

| and the second |                                                              |                    |                                        |                     |                       |                                              |                       |                        |                       | 1000               | 1000               | 1000                                     | 1000                                                 | 1001               | 1003                                     | 1993                  | 1994                | (UN<br>199       |
|------------------------------------------------------------------------------------------------------------------|--------------------------------------------------------------|--------------------|----------------------------------------|---------------------|-----------------------|----------------------------------------------|-----------------------|------------------------|-----------------------|--------------------|--------------------|------------------------------------------|------------------------------------------------------|--------------------|------------------------------------------|-----------------------|---------------------|------------------|
|                                                                                                                  |                                                              | 1979               | 1980                                   | 1981                | 1982                  | 1983                                         | 1984                  | 1985                   | 1986                  | 1987               | 1988               | 1989                                     | 1990                                                 | 1991               | 1992                                     |                       | 1994                | 197              |
|                                                                                                                  | CAPITAL COST                                                 |                    |                                        |                     |                       |                                              |                       |                        |                       |                    |                    |                                          | n dan a<br>An an | · · · · ·          | an a |                       |                     |                  |
|                                                                                                                  | DIRECT CAPITAL COST<br>GEN, MGMT EXPENSE<br>INT DURING CONST | 5625<br>479<br>254 | 5625<br>479<br>792                     | 5630<br>479<br>1380 | 481<br>24             | 481<br>24                                    | 481<br>24             | 745<br>58              | 220<br>11             | 220<br>11          | 220<br>11          | 220<br>11                                | 565<br>36                                            | 185<br>9           | 185<br>9                                 | 185                   | 185                 | 30<br>2          |
|                                                                                                                  | INITIAL CAPITAL COST<br>ADDITIONAL CAPITAL COST              | 6357               | 6896                                   | 7488                | \$05                  | 505                                          | 505                   | 803                    | 231                   | 231                | 231                | 231                                      | 601                                                  | 195                | 195                                      | 195                   | 195                 | 33               |
|                                                                                                                  | OPERATING EXPENSE                                            |                    |                                        |                     |                       |                                              |                       |                        |                       |                    |                    |                                          |                                                      |                    |                                          | •                     |                     |                  |
|                                                                                                                  | MAT EXPENSE<br>PER EXPENSE                                   |                    |                                        |                     | 319<br>346            | 319<br>348                                   | 319<br>351            | 412<br>391             | 412<br>391            | 412<br>391         | 412<br>391         | 412<br>391                               | 467<br>393                                           | 467<br>394         | 467<br>395                               | 467<br>396            | 467<br>397          | 51<br>41         |
|                                                                                                                  | TOT OPERATING BXPENSE                                        | •••••••            | •••••••••••••••••••••••••••••••••••••• |                     | 665                   | 667                                          | 670                   | 803                    | 804                   | 804                | 804                | 804                                      | 860                                                  | 861                | 862                                      | 864                   | 865                 | 93               |
|                                                                                                                  | FINANCING                                                    |                    | i i                                    |                     |                       | e en filo<br>No filosofie                    |                       | ander der<br>Gebeurgeb | · · · · · ·           |                    |                    | na n |                                                      |                    | i tur<br>s                               | · · · · ·             |                     |                  |
|                                                                                                                  | EQUITY                                                       | 0                  | 0                                      | 0                   | e lander<br>Erster    | n an tha<br>Tha tha an tha<br>Tha tha an tha | ing and               |                        |                       |                    |                    |                                          |                                                      |                    |                                          |                       |                     |                  |
|                                                                                                                  | SUPPLIERS CREDIT<br>DRAW DOWN<br>REPAYMENT                   | 2752               | 2752                                   | 2752                | 825                   | 825                                          | 825                   | 825                    | 825                   | 825                | 825                | 825                                      | 825                                                  | 831                | · · ·                                    |                       | . *                 |                  |
|                                                                                                                  | SYNDICATED LOAN<br>DRAW DOWN<br>REPAYMENT                    | 2455               | 4144                                   | 3586                | 614                   | 1650                                         | 2546                  | 2546                   | 1932                  | 897                |                    |                                          |                                                      |                    | ·                                        | n<br>Norman<br>Norman |                     |                  |
|                                                                                                                  | BOND<br>DRAW DOWN<br>REPAYMENT                               | 1150               |                                        | 1150                |                       |                                              | 230                   | 230                    | 460                   | 460                | 460                | 230                                      | 230                                                  |                    |                                          |                       |                     |                  |
|                                                                                                                  | GOV. ASST/ADD LOAN<br>DRAW DOWN<br>REPAYMENT                 |                    |                                        |                     | 1902                  | 2358                                         | 2814                  | 2500                   | 1107                  | 315                | 1511               | 1977                                     | 1782                                                 | 2630               | 2465                                     |                       | ·<br>· · · ·        |                  |
|                                                                                                                  | TOTAL                                                        |                    |                                        | <b>5 4 0 0</b>      | 1000                  | 0.950                                        | 4414                  | 1500                   | 1107                  |                    |                    |                                          |                                                      |                    |                                          |                       | · · · · ·           | ÷                |
|                                                                                                                  | TOT DRAW DOWN<br>TOT REPAYMENT<br>YEAD END BAL               | 6357               | 6896<br>13253                          | 7488<br>20741       | 1902<br>1439<br>21205 | 2358<br>2475<br>21088                        | 2814<br>3601<br>20301 | 2500<br>3601<br>19199  | 1107<br>3217<br>17089 | 2497               | 2796               | 3032<br>8764                             | 2837                                                 | 3461<br>2465       | 2465<br>0                                | 0                     | 0                   |                  |
|                                                                                                                  | YEAR END BAL<br>INT DURING CONST<br>INTEREST EXPENSE         | 254                | 192                                    | 1380                | 1654                  | 1516                                         | )286                  | 984                    | 691                   | 448                | 293                | 201                                      | 122                                                  | 47                 | 0                                        | 0                     | 0                   |                  |
|                                                                                                                  | INCOME STATEMENT                                             |                    |                                        |                     |                       |                                              |                       |                        |                       |                    |                    |                                          |                                                      | · · · · ·          |                                          | to a<br>La contra de  |                     |                  |
|                                                                                                                  | OPERATING REVENUE<br>OPERATING EXPENSE                       |                    |                                        |                     | 2360                  | 2804                                         | 3248                  | 3692                   | 3836<br>804           | 3980<br>804        | 4124               | 4268                                     | 4420<br>860                                          | 4564<br>861        | 4708<br>862                              | 4852<br>864           | 4996<br>865         | 514<br>93        |
|                                                                                                                  | DEPRECIATION<br>AMORTIZATION                                 |                    | . <u>1</u>                             |                     | 665<br>792<br>162     | 667<br>816<br>162                            | 670<br>840<br>162     | 803<br>864<br>162      | 904<br>162            | 915<br>162         | 804<br>926<br>162  | 804<br>937<br>162                        | 948<br>162                                           | 978<br>162         | 987                                      | 997<br>162            | 1006                | 101              |
| n en en en ser san<br>La la ser el terre                                                                         | INTEREST<br>TAX                                              |                    | · · · · ·                              |                     | 1654                  | 1516                                         | 1286                  | 984                    | 69Î                   | 448                | 293                | 201                                      | 122                                                  | 47                 | Ő                                        | 0                     | 0                   | А                |
|                                                                                                                  | NET INCOME                                                   |                    | · · · · ·                              |                     | -912                  | -356                                         | 291                   | 879                    | 1276                  | 1652               | <br>1940           | 2165                                     | 2328                                                 | 2516               | 2697                                     | 2830                  | 2964                | 304              |
|                                                                                                                  | CASH FLOW                                                    |                    |                                        |                     |                       |                                              |                       |                        |                       |                    |                    |                                          |                                                      |                    |                                          | · · · ·               |                     |                  |
|                                                                                                                  | NET INCOME<br>DEPRECIATION<br>AMORTIZATION                   |                    |                                        |                     | -912<br>792<br>162    | -356<br>816<br>162                           | 291<br>840<br>162     | 879<br>864<br>162      | 1276<br>904<br>162    | 1652<br>915<br>162 | 1940<br>926<br>162 | 2165<br>937<br>162                       | 2328<br>948<br>162                                   | 2516<br>978<br>162 | 2697<br>987<br>162                       | 2830<br>997<br>162    | 2964<br>1006<br>162 | 304<br>101<br>16 |
|                                                                                                                  | EQUITY<br>BORROWING                                          | 0<br>6357          | 0<br>6896                              | 0<br>7488           | 1902                  | 2358                                         | 2814                  | 2500                   | 1107                  |                    |                    |                                          |                                                      |                    |                                          |                       | · · ·               |                  |
|                                                                                                                  | GOV. ASST/ADD LOAN<br>CASH INFLOW                            | 6357               | 6896                                   | 7489                | 1902                  | 2979                                         | 4106                  | 4405                   | 3449                  | 2728               | 3027               | 3263                                     | 3438                                                 | 3656               | 3846                                     | 3988                  | 4131                | 421              |
|                                                                                                                  | CAPITAL COST<br>REPAYMENT                                    | 6357               | 6896                                   | 7488                | 505<br>1439           | 505<br>2475                                  | 505<br>3601           | 803<br>3601            | 231<br>3217           | 231<br>2497        | 231<br>2796        | 231<br>3032                              | 601<br>2837                                          | 195<br>3461        | 195<br>2465                              | 195                   | 195                 | 33               |
|                                                                                                                  | DIVIDEND<br>CASH OUTFLOW                                     | 6357               | 6896                                   | 7488                | 1944                  | 2979                                         | 4106                  | 4405                   | 3449                  | 2728               | 3027               | 3263                                     | 3438                                                 | 3656               | 2660                                     | 195                   | 195                 | 33               |
|                                                                                                                  | NET CASH FLOW                                                | 0                  |                                        | 0                   | 0<br>222233           | 0                                            | 0                     | 0                      | 0                     | 0<br>======        | 0<br>=====         | 0<br>392639                              | 0<br>*******                                         | 0<br>=======       | the second second second                 | 3794                  | 3937<br>n=====      | 388              |
|                                                                                                                  | ACCUMULATED CASH BAL                                         | Õ                  | 0                                      | ō                   | 0                     | 0                                            | Ó                     | 0                      | 0                     | 0                  | 0                  | 0                                        | 0                                                    | Ô                  | J186                                     | 4980                  | 8917                | 1280             |
|                                                                                                                  |                                                              |                    |                                        |                     |                       |                                              |                       |                        |                       |                    |                    |                                          |                                                      |                    |                                          |                       |                     |                  |

| (UNIT:                  | MILLION                 | PESÓS)                         |
|-------------------------|-------------------------|--------------------------------|
| 1995                    | 1996                    | TOTAL                          |
|                         | · .                     | · .                            |
| 305<br>26               | 185                     | 21745<br>1719<br>2425          |
| •••••                   |                         | 20741                          |
| 331                     | 195                     | \$148                          |
| ÷                       |                         | 1.                             |
| 518<br>413              | 518<br>414              | 6393<br>5803                   |
| 932                     | 933                     | 12196                          |
|                         |                         |                                |
|                         |                         | 0                              |
| •                       |                         | 8256<br>8256                   |
| •<br>*                  |                         | 10185<br>10185                 |
|                         |                         | 2300<br>2300                   |
|                         |                         | 10681<br>10681                 |
|                         |                         | 31423<br>31423                 |
| 0                       | 0                       | 2425<br>7240                   |
| 5148                    | 5292                    | 62292                          |
| 932<br>1015<br>162<br>0 | 933<br>1032<br>162<br>0 | 12196<br>13957<br>2425<br>7240 |
| 3040                    | 3166                    | 26473                          |
| 3040<br>1015<br>162     | 3166<br>1032<br>162     | 26473<br>13957<br>2425         |
| 4216                    | 4359                    | 0<br>20741<br>10681<br>74279   |
| 331                     | 195                     | 25889<br>31423                 |
| 331                     | 195                     | \$7312                         |
| 3885<br>12802           | 4165<br>                | 16967                          |
|                         |                         |                                |