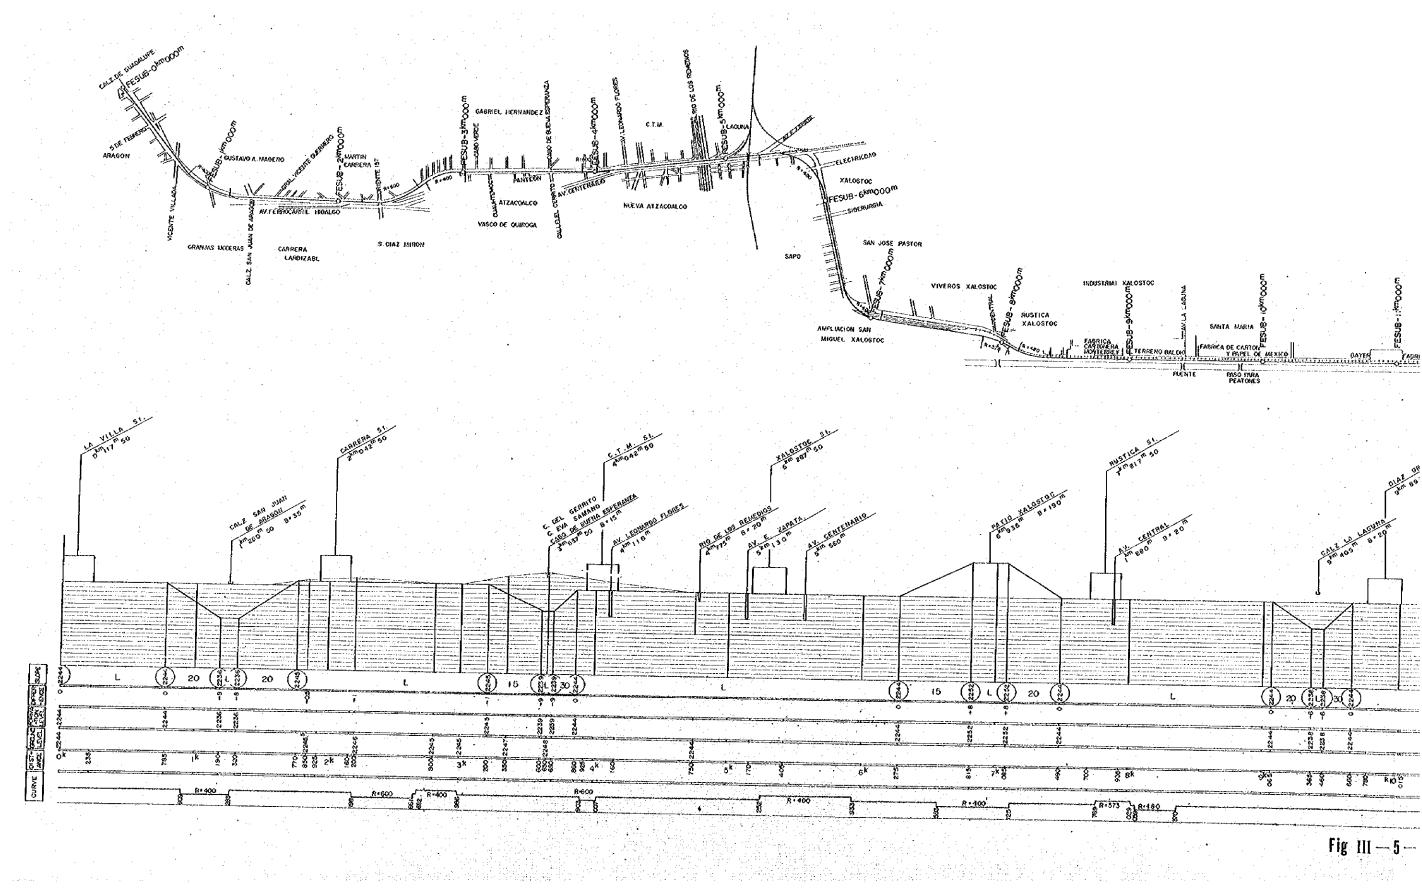

. .

. .

III-5-4. Plan and Profile Line No.4 - 21 -

Fig. III — 9 — 2. General Arrangement (Tc,T & M)

- 26 --

Fig III—9—3 General Arrangement(M')

| REF.<br>NO, | DESCRIPTION                     | PCS      | REMARKS |   | REF.<br>NO. | DESCRIPTION                                                | CAR           | REHARKS      |
|-------------|---------------------------------|----------|---------|---|-------------|------------------------------------------------------------|---------------|--------------|
| A           | JUMPER PLUG                     | 2        | KE-5    | - | L           | CONTACTOR BOX                                              | $\frac{1}{2}$ |              |
| B           | DO                              | 4        | KE-70   |   | M           | GROUND SWITCH                                              | 1             |              |
| C           | LONFYOLTASE CIRCUIT JUNCTION BD | 2        |         |   | Ń           | MOTOR - GENERATOR                                          | 1             |              |
| D           | MAIN CIRCUIT JUNCTION BOX       | 1        |         |   | 0           | MOTOR-GENERATOR<br>MOTUR-GENERATOR<br>STARTING CONTROL BOX | 1             |              |
| E           | MAIN MOTOR JUNCTION BOX         |          |         |   | Р           | MAIN RESISTOR                                              | 2             | NO.1<br>NO.2 |
| F           | BRAKE UNIT                      | 1        |         | _ | Q           | MAIN CONTROLLER                                            | 11            |              |
| G           | BATTERY BOX                     | 1        | 40AH    |   | R           | MAIN SHOUTHING REACTOR                                     | 1             |              |
| H           | JM STRAINER                     | 1        |         |   | S           | LINE BREAKER BOX                                           | 17            |              |
|             | SUPPLY AIR RESERVOIR            | 1        |         |   |             |                                                            |               |              |
| J           | CONTROL AIR RESERVOIR           | 100 N (1 |         |   |             |                                                            |               |              |
| K           | ACTUATOR                        | 1        |         |   |             |                                                            |               |              |