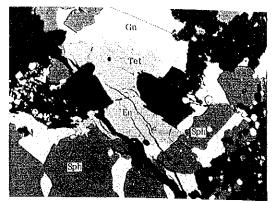

|

#### Apx. 6 Microphotographs of Ore Polished Sections

.

## Abbreviation

| Sph | : | Sphalerite   |
|-----|---|--------------|
| Ср  | : | Chalcopyrite |
| Gn  | : | Galena       |
| Ру  | : | Pyrite       |
| Вo  | : | Bornite      |
| Tet | : | Tetrahedrite |
| E1  | • | Electrum     |
| En  | : | Enargite     |

•



Open nicol

| Sample No. | : | W-2                | 0.1 mm |
|------------|---|--------------------|--------|
| Location   | : | Cuatro Minas       | LJ     |
| Remarks    | : | Shalerite-galena o | re     |



Sample No. : W-2 0.1 mm Location : Cuatro Minas Remark : Sphalerite-galena ore



| Sample No. | : | RUB-1      | 0.05 mm |
|------------|---|------------|---------|
| Location   | : | El Rubi    |         |
| Remarks    | : | Pyrite ore |         |



Open nicol

| Sample No. | : SOC-2            | 0.05mm |
|------------|--------------------|--------|
| Location   | : Socorredora      |        |
| Remarks    | : Pyrite-quartz or | 0      |







|            |                    | oF           |
|------------|--------------------|--------------|
| Sample No. | : NAR-1