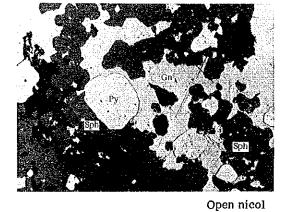

e-galen | a-pyrite ore |



|            | Open in                 | COL |
|------------|-------------------------|-----|
| Sample No. | : NAR-2 0.1 m           | m · |
| Location   | : Naricero              | _   |
| Remarks    | : Sphalerite-galena ore |     |



Open nicol

0.1 mm

| Sample No. | : | CHI-1             |
|------------|---|-------------------|
| Location   | : | Chivos de Abajo   |
| Remarks    | : | Sphalerite-galena |

Sphalerite-galena-chalcopyritepyrite ore



|            |   |                   | Open nicol |
|------------|---|-------------------|------------|
| Sample No. | : | MR-5              | 0.1 mm     |
| Location   | : | Refugio           |            |
| Remarks    | : | Sphalerite-galena | ore        |
|            |   |                   |            |



| Sample No. | : KM-34           | 0.2 mm |
|------------|-------------------|--------|
| Location   | : San Pedro       | L      |
| Remarks    | : Sphalerite-gale | na ore |



| Sample No. | : | L-22              | 0.2 mm |
|------------|---|-------------------|--------|
| Location   | : | El Limoneillo     |        |
| Remarks    | : | Sphalerite-galena | ore    |



Open nicol

Sample No. : ORO-2 0.1 mm Location : Grandeza

Remarks : Sphalerite ore with chalcopyrite, galena and pyrite



|            |                     | Open meor |
|------------|---------------------|-----------|
| Sample No. | : SOC-1             | 0.1 mm    |
| Location   | : Socorredora       | LJ        |
| Remarks    | : Sphalerite-galena | a ore     |



Sample No. : W-1 Location : Cuatro Minas

<u>0.1 mm<