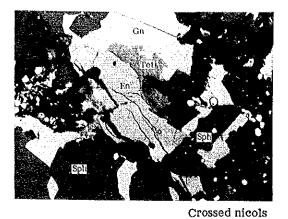

|

#### Apx. 6 Microphotographs of Ore Polished Sections

.

## Abbreviation

| Sph | : | Sphalerite   |
|-----|---|--------------|
| Ср  | : | Chalcopyrite |
| Gn  | : | Galena       |
| Ру  | : | Pyrite       |
| Вo  | : | Bornite      |
| Tet | : | Tetrahedrite |
| E1  | • | Electrum     |
| En  | : | Enargite     |

•



Open nicol

| Sample No. | : | W-2                | 0.1 mm |
|------------|---|--------------------|--------|
| Location   | : | Cuatro Minas       | LJ     |
| Remarks    | : | Shalerite-galena o | re     |



Sample No. : W-2 0.1 mm Location : Cuatro Minas Remark : Sphalerite-galena ore



| Sample No. | : | RUB-1      | 0.05 mm |
|------------|---|------------|---------|
| Location   | : | El Rubi    |         |
| Remarks    | : | Pyrite ore |         |



Open nicol

| Sample No. | : SOC-2            | 0.05mm |
|------------|--------------------|--------|
| Location   | : Socorredora      |        |
| Remarks    | : Pyrite-quartz or | 0      |







|            |                    | oF           |
|------------|--------------------|--------------|
| Sample No. | : NAR-1            | 0.1 mm       |
| Location   | : Naricero         | └────────    |
| Remarks    | : Sphalerite-galen | a-pyrite ore |



|            | Open in                 | COL |
|------------|-------------------------|-