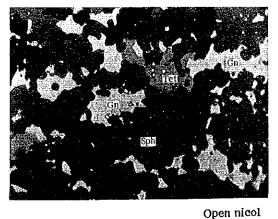

| : Socorredora      |        |
| Remarks    | : Pyrite-quartz or | 0      |







|            |                    | oF           |
|------------|--------------------|--------------|
| Sample No. | : NAR-1            | 0.1 mm       |
| Location   | : Naricero         | └────────    |
| Remarks    | : Sphalerite-galen | a-pyrite ore |



|            | Open in                 | COL |
|------------|-------------------------|-----|
| Sample No. | : NAR-2 0.1 m           | m · |
| Location   | : Naricero              | _   |
| Remarks    | : Sphalerite-galena ore |     |



Open nicol

0.1 mm

| Sample No. | : | CHI-1             |
|------------|---|-------------------|
| Location   | : | Chivos de Abajo   |
| Remarks    | : | Sphalerite-galena |

Sphalerite-galena-chalcopyritepyrite ore



|            |   |                   | Open nicol |
|------------|---|-------------------|------------|
| Sample No. | : | MR-5              | 0.1 mm     |
| Location   | : | Refugio           |            |
| Remarks    | : | Sphalerite-galena | ore        |
|            |   |                   |            |



| Sample No. | : KM-34           | 0.2 mm |
|------------|-------------------|--------|
| Location   | : San Pedro       | L      |
| Remarks    | : Sphalerite-gale | na ore |



| Sample No. | : | L-22              | 0.2 mm |
|------------|---|-------------------|--------|
| Location   | : | El Limoneillo     |        |
| Remarks    | : | Sphalerite-galena | ore    |



Open nicol

Sample No. : ORO-2 0.1 mm Location : Grandeza

Remarks : Sphalerite ore with chalcopyrite, galena