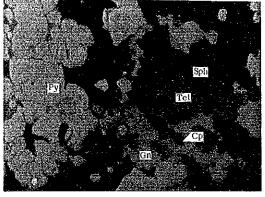

--------|---------|
| Location   | : | El Rubi    |         |
| Remarks    | : | Pyrite ore |         |



Open nicol

| Sample No. | : SOC-2            | 0.05mm |
|------------|--------------------|--------|
| Location   | : Socorredora      |        |
| Remarks    | : Pyrite-quartz or | 0      |







|            |                    | oF           |
|------------|--------------------|--------------|
| Sample No. | : NAR-1            | 0.1 mm       |
| Location   | : Naricero         | └────────    |
| Remarks    | : Sphalerite-galen | a-pyrite ore |



|            | Open in                 | COL |
|------------|-------------------------|-----|
| Sample No. | : NAR-2 0.1 m           | m · |
| Location   | : Naricero              | _   |
| Remarks    | : Sphalerite-galena ore |     |



Open nicol

0.1 mm

| Sample No. | : | CHI-1             |
|------------|---|-------------------|
| Location   | : | Chivos de Abajo   |
| Remarks    | : | Sphalerite-galena |

Sphalerite-galena-chalcopyritepyrite ore



|            |   |                   | Open nicol |
|------------|---|-------------------|------------|
| Sample No. | : | MR-5              | 0.1 mm     |
| Location   | : | Refugio           |            |
| Remarks    | : | Sphalerite-galena | ore        |
|            |   |                   |            |



| Sample No. | : KM-34           | 0.2 mm |
|------------|-------------------|--------|
| Location   | : San Pedro       | L      |
| Remarks    | : Sphalerite-gale | na ore |



| Sample No. | : | L-22              | 0.2 mm |
|------------|---|-----------------