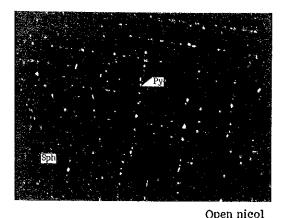

n   | : | Cuatro Minas       | LJ     |
| Remarks    | : | Shalerite-galena o | re     |



Sample No. : W-2 0.1 mm Location : Cuatro Minas Remark : Sphalerite-galena ore



| Sample No. | : | RUB-1      | 0.05 mm |
|------------|---|------------|---------|
| Location   | : | El Rubi    |         |
| Remarks    | : | Pyrite ore |         |



Open nicol

| Sample No. | : SOC-2            | 0.05mm |
|------------|--------------------|--------|
| Location   | : Socorredora      |        |
| Remarks    | : Pyrite-quartz or | 0      |







|            |                    | oF           |
|------------|--------------------|--------------|
| Sample No. | : NAR-1            | 0.1 mm       |
| Location   | : Naricero         | └────────    |
| Remarks    | : Sphalerite-galen | a-pyrite ore |



|            | Open in                 | COL |
|------------|-------------------------|-----|
| Sample No. | : NAR-2 0.1 m           | m · |
| Location   | : Naricero              | _   |
| Remarks    | : Sphalerite-galena ore |     |



Open nicol

0.1 mm

| Sample No. | : | CHI-1             |
|------------|---|-------------------|
| Location   | : | Chivos de Abajo   |
| Remarks    | : | Sphalerite-galena |

Sphalerite-galena-chalcopyritepyrite ore



|            |   |                   | Open nicol |
|------------|---|-------------------|------------|
| Sample No. | : | MR-5              | 0.1 mm     |
| Location   | : | Refugio           |            |
| Remarks    | : | Sphalerite-galena | ore        |
|            |   |                   |            |



| Sample No. | : KM-34