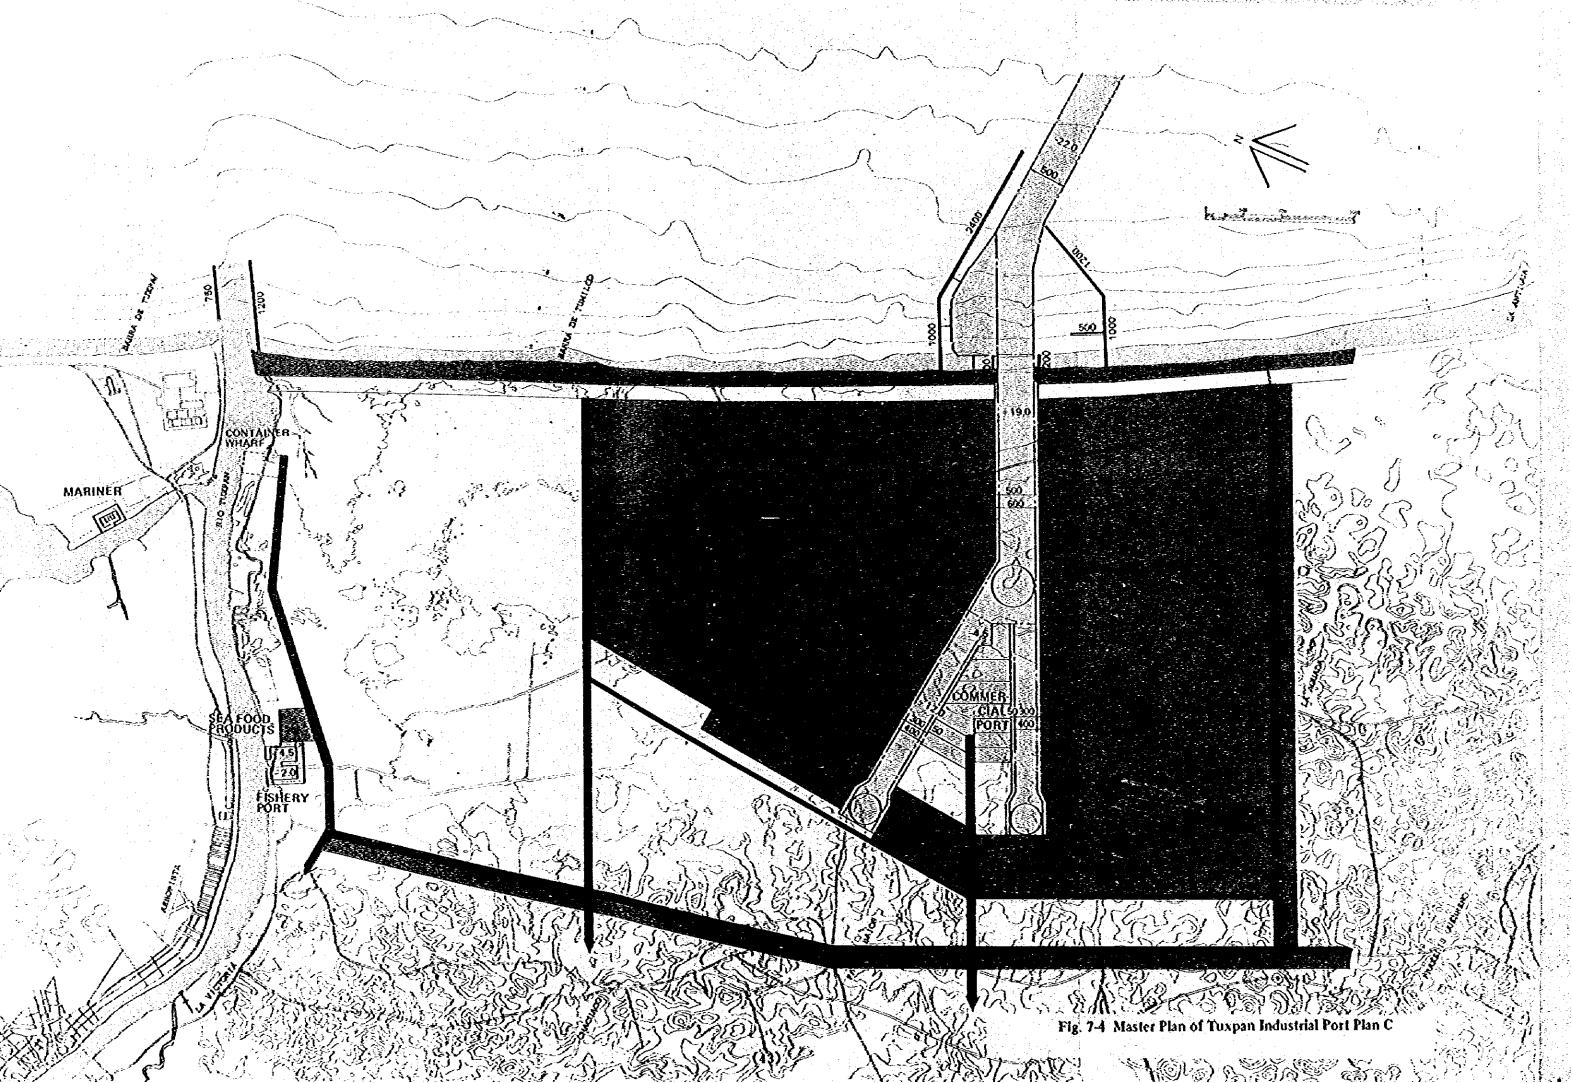

Note: About half of the total land area is occupied by green space,

Three alternatives for the master plan are shown in Fig. 7-2 through Fig. 7-4. The facility layout of the commercial port, the fishery port and the marina are shown in Figs. 7-5, 7-6 and 7-7. Land use of each plan is shown in Table 7-8.

Fig. 7-6 Fishery Port Plan

Fig. 7-7 Marina Layout

Table 7-8 Land Use

|                                        | <u> </u> | <u> </u>   |        |
|----------------------------------------|----------|------------|--------|
|                                        | A        | <b>B</b> ; | C      |
| Channel and basin                      | 571 ha   | 443 ha     | 522 ha |
| Wharf space                            | 160      | 192        | 142    |
| Industrial space                       | 3,940    | 3,940      | 3,940  |
| Space for roads<br>(including Railway) | 207      | 482        | 402    |
| Park and greens                        | 1,011    | 1,323      | 1,240  |
| Total                                  | 5,889    | 6,380      | 6,246  |
| <del></del>                            |          |            |        |

US\$1.0 = MN\$50 = \$250

The cost estimation for each alternative plan is shown in Table 7-10.

Table 7-10 Rough Construction Cost

(Unit: thousand nesoe)

| Alternative                                         |            | T          | I mounta pescoj        |
|-----------------------------------------------------|------------|------------|------------------------|
| Facilities                                          | Plan A     | Plan B     | Plan C                 |
| Breakwater                                          | 11,452,000 | 12,856,000 | 12,856,000             |
| -12 m Piled Wharf                                   | 1,763,000  | 1,718,000  | 1,608,000              |
| -4.5 m Quaywall                                     | 751,600    | 751,600    | 710,800                |
| Land Reclamation<br>(dredging of channel and basin) | 22,336,000 | 16,256,000 | 18,192,000             |
| Land Reclamation<br>(dredging of front sea)         |            | 12,000,000 | 6,300,000              |
| Road                                                | · : _      | 1,736,000  |                        |
| Railway (including road)                            | 4,140,000  | 8,400,000  | 1,372,000<br>7,060,000 |
| Total                                               | 40,442,600 | 53,717,600 | 48,098,800             |

As for the construction cost of the plans, (A) is the lowest, followed by (C) and (B) is the highest. However, full examination, taking into account not only the costs but also the results of the above mentioned evaluation items may lead to the conclusion that plan (B) is most desirable.