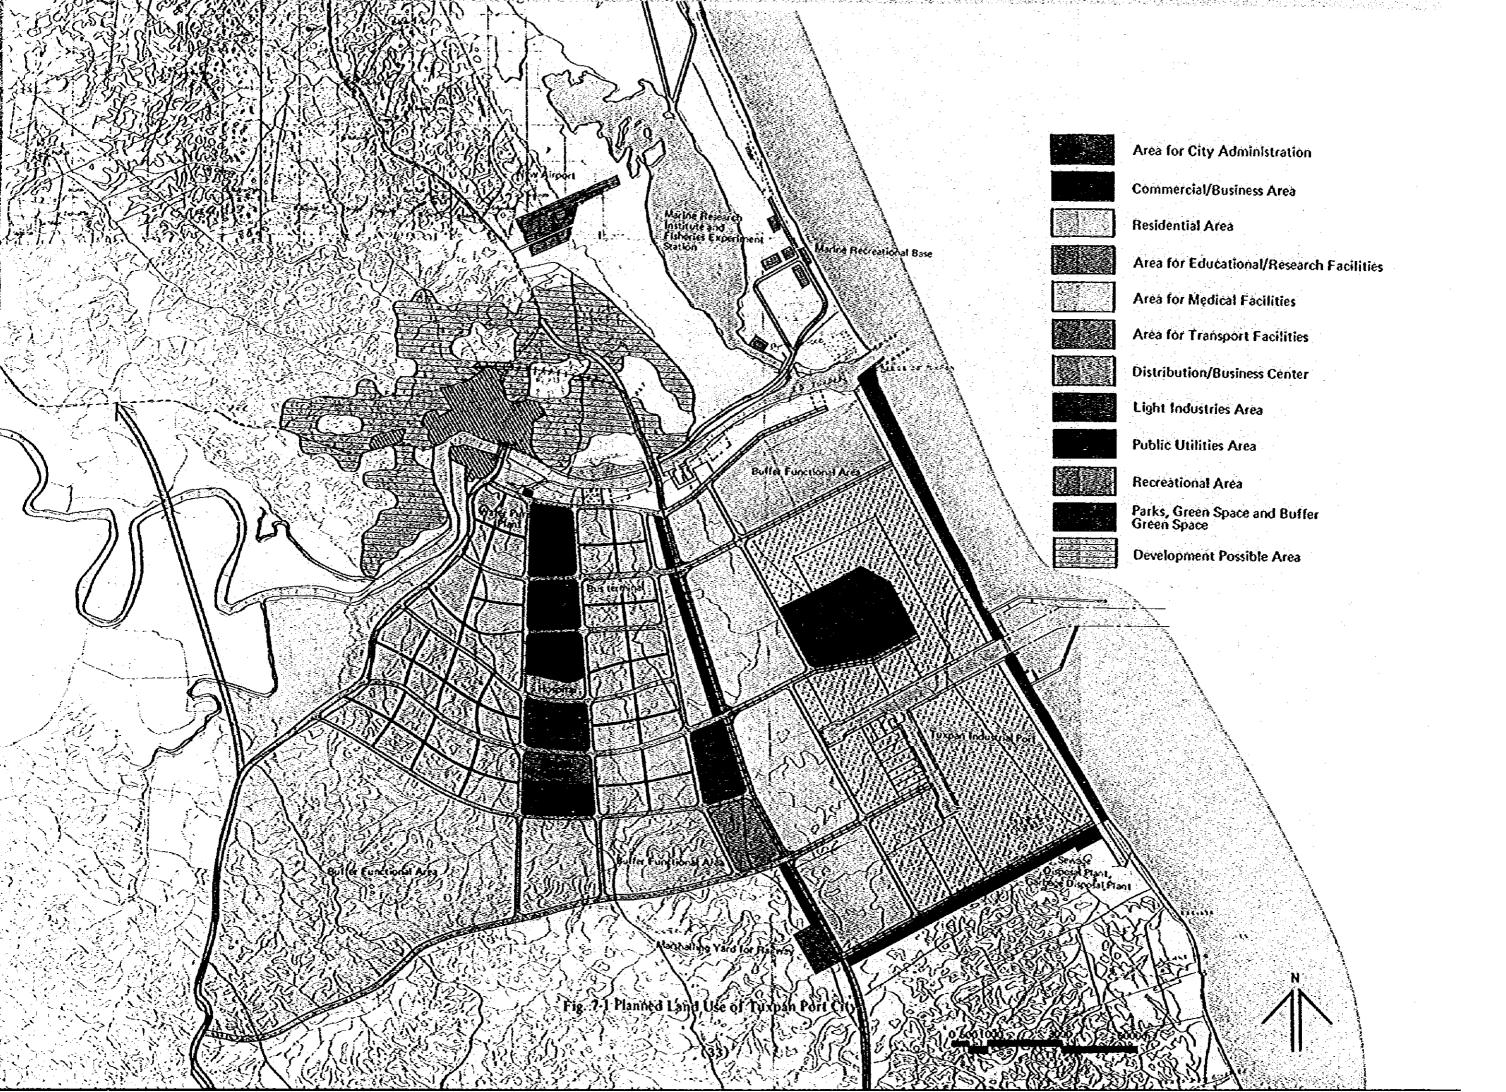

## (4) Setting of city frame

The population and the number of households in 2000 are estimated at, respectively, 405,000 and 90,000. Setting the gross population density in the residential district at 100 person/ha (net population density 275 person/ha), it is considered that 4,050 ha are necessary for the residential district and 6,200 ha are necessary for the entire new city including commercial and business districts, public facilities area, roads, parks/greens, etc. What is noteworthy about the composition of facilities in the new city is that the city not only has all the urban facilities required for a city of 400,000 people but it also includes a fully array of cultural, research, medical, business and recreational facilities, such as the university, the marine research institute, the general hospital, the distribution business center, the light industries area, the marine recreational park, the concert hall and the golf links, thus making Tuxpan a regional core for northern Veracruz State.

The residential district is composed of 11 districts comprising 45 neighborhood units and residential areas, commercial and public facilities, parks and greens, etc. are distributed in each neighborhood unit to make ideal communities.

Fig. 7-1 shows the New City planning.