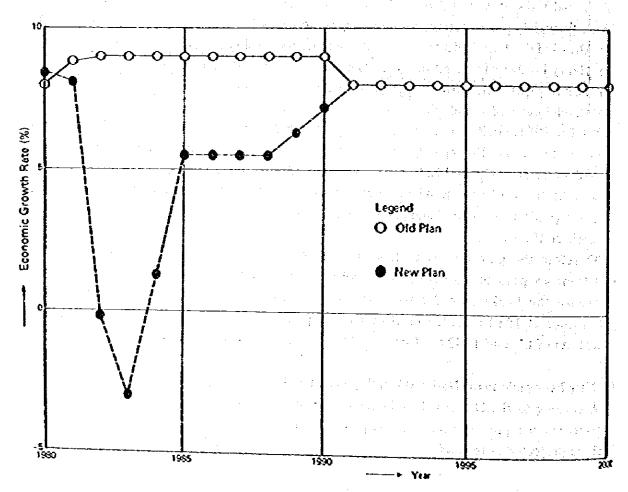

As for the construction cost of the plans, (A) is the lowest, followed by (C) and (B) is the highest. However, full examination, taking into account not only the costs but also the results of the above mentioned evaluation items may lead to the conclusion that plan (B) is most desirable.