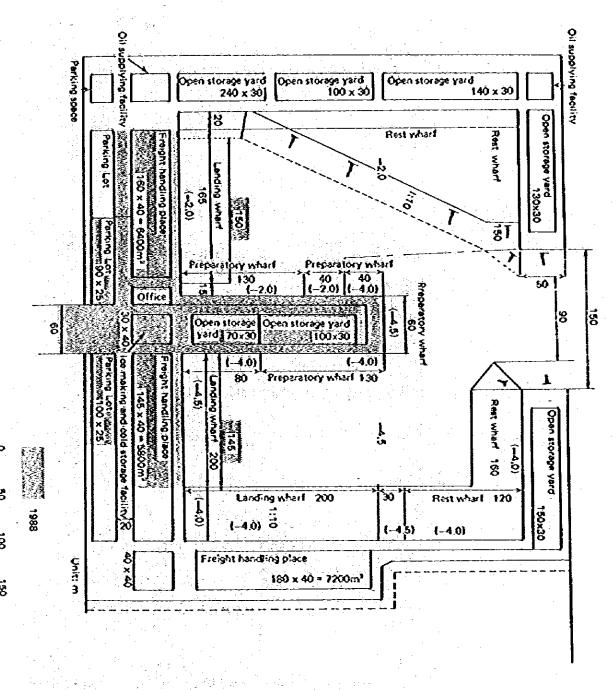

# 2) The berths and functional facilities in the fishing port are as indicated in Table 7-6.

Table 7-6 Proposed Fishery Wharf (a)

| 2 4-1.72         |                        | Landing v          | harf       | Freparato          | cy whire | Rest vi            | f          | Total         |
|------------------|------------------------|--------------------|------------|--------------------|----------|--------------------|------------|---------------|
| Type of<br>wharf | Berth<br>leagth<br>(a) | Surber<br>of berth | Leagth (a) | Sumber<br>of beeth | Length   | Sumber<br>of berth | length     | leagth<br>(m) |
| -2 m<br>-4       | 30                     | 6                  | 160<br>180 | 3                  | 49<br>90 | -                  | 700<br>160 | 905<br>430    |
| -4.5             | 35<br>55               | 3                  | 175<br>90  | 2                  | 75<br>45 | •                  | 160<br>30  | 345<br>165    |
| Total            |                        | , 13               | 610        | 6                  | 225      |                    | 935        | 1,845         |

### Facilities for Fishery (b)

| facility<br>(Vait) | garia<br>garia<br>a | bandling<br>place | tce sating<br>cold storage | oil<br>supply<br>ht x welt | Open stora-<br>ge yard | Parking<br>let<br>m <sup>2</sup> | Apreo<br>vidth | Roed<br>victh |
|--------------------|---------------------|-------------------|----------------------------|----------------------------|------------------------|----------------------------------|----------------|---------------|
| Scale              | 119,000             | \$1,600           | \$,800                     | 500 x 3                    | 21,300                 | 10,750                           | 10             | 23)           |

# 3) The berths and functional facilities of the marina are as indicated in Table 7-7.

Table 7-7 The Number of Pleasure Boats for Planning (a)

计分词 医分解分别 建氯化丁烷 精明特殊 多数建筑设施的的流流设施

二十八月前日 新宝 化二氢油甲基试剂 化多异物化异物

|                | Small type<br>(less than 20 feet) | larger type Tota<br>(20 feet or more)                                                                                                                                                                                                                                                                                                                                                                                                                                                                                                                                                                                                                                                                                                                                                                                                                                                                                                                                                                                                                                                                                                                                                                                                                                                                                                                                                                                                                                                                                                                                                                                                                                                                                                                                                                                                                                                                                                                                                                                                                                                                                         |     |
|----------------|-----------------------------------|-------------------------------------------------------------------------------------------------------------------------------------------------------------------------------------------------------------------------------------------------------------------------------------------------------------------------------------------------------------------------------------------------------------------------------------------------------------------------------------------------------------------------------------------------------------------------------------------------------------------------------------------------------------------------------------------------------------------------------------------------------------------------------------------------------------------------------------------------------------------------------------------------------------------------------------------------------------------------------------------------------------------------------------------------------------------------------------------------------------------------------------------------------------------------------------------------------------------------------------------------------------------------------------------------------------------------------------------------------------------------------------------------------------------------------------------------------------------------------------------------------------------------------------------------------------------------------------------------------------------------------------------------------------------------------------------------------------------------------------------------------------------------------------------------------------------------------------------------------------------------------------------------------------------------------------------------------------------------------------------------------------------------------------------------------------------------------------------------------------------------------|-----|
| Yachts         | 180                               | 70 250                                                                                                                                                                                                                                                                                                                                                                                                                                                                                                                                                                                                                                                                                                                                                                                                                                                                                                                                                                                                                                                                                                                                                                                                                                                                                                                                                                                                                                                                                                                                                                                                                                                                                                                                                                                                                                                                                                                                                                                                                                                                                                                        |     |
| Motorboats     | 180                               | 70 250                                                                                                                                                                                                                                                                                                                                                                                                                                                                                                                                                                                                                                                                                                                                                                                                                                                                                                                                                                                                                                                                                                                                                                                                                                                                                                                                                                                                                                                                                                                                                                                                                                                                                                                                                                                                                                                                                                                                                                                                                                                                                                                        | Ť., |
| Total          | 360                               | \$1.60 × 140 × 210 Ap 200 500                                                                                                                                                                                                                                                                                                                                                                                                                                                                                                                                                                                                                                                                                                                                                                                                                                                                                                                                                                                                                                                                                                                                                                                                                                                                                                                                                                                                                                                                                                                                                                                                                                                                                                                                                                                                                                                                                                                                                                                                                                                                                                 |     |
| Average length | 6.0 m (20 feet)                   | 9.0 m (30 feet)                                                                                                                                                                                                                                                                                                                                                                                                                                                                                                                                                                                                                                                                                                                                                                                                                                                                                                                                                                                                                                                                                                                                                                                                                                                                                                                                                                                                                                                                                                                                                                                                                                                                                                                                                                                                                                                                                                                                                                                                                                                                                                               |     |
| Average width  | 2.0 m                             | 3.5 m 2.5 m |     |
| Draft          | 1.0 – 2.0 m                       | 1.5 – 2.5 m                                                                                                                                                                                                                                                                                                                                                                                                                                                                                                                                                                                                                                                                                                                                                                                                                                                                                                                                                                                                                                                                                                                                                                                                                                                                                                                                                                                                                                                                                                                                                                                                                                                                                                                                                                                                                                                                                                                                                                                                                                                                                                                   |     |
|                |                                   |                                                                                                                                                                                                                                                                                                                                                                                                                                                                                                                                                                                                                                                                                                                                                                                                                                                                                                                                                                                                                                                                                                                                                                                                                                                                                                                                                                                                                                                                                                                                                                                                                                                                                                                                                                                                                                                                                                                                                                                                                                                                                                                               |     |

## Proposed Functional Facilities for the Marina (b)

| facility | Accerage<br>Easin | Vater<br>area | Mooring<br>facility | Boat yard | Parking<br>lot | Dilding | Pasp /  | Club :<br>bouse | Total : |
|----------|-------------------|---------------|---------------------|-----------|----------------|---------|---------|-----------------|---------|
| (vait)   | ₽2                | # ž           |                     | • 5       | <u> </u>       | 32      | lase, m | 3035            |         |
| Scale    | 37,530            | 60,600        | 720                 | 17,300    | 7,000          | 1,600   | 31, 90  | 3,200           | 63,500  |