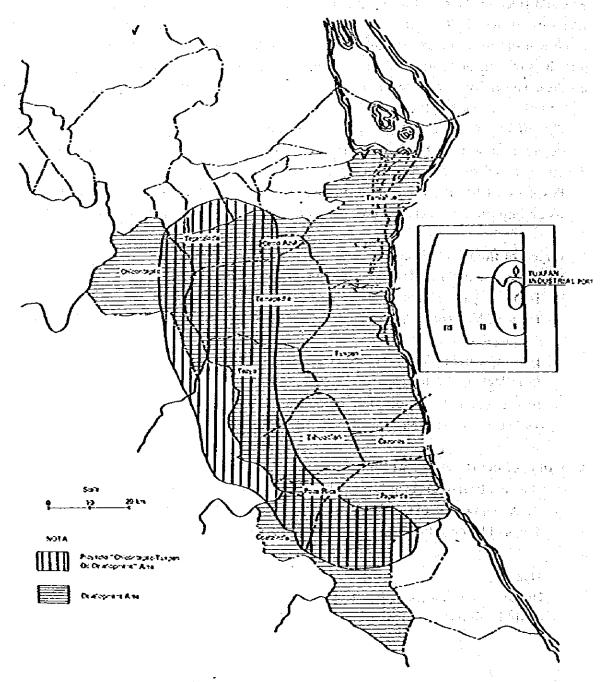

#### (2) Site of the project - TSER STORMAR TO THE HOLDER THE SERVE

For the project, the Mexican government had the following three site plans.

Site I: North of the Tuxpan river around Tampamachoco lagoon

Site III: South of the Tuxpan river

Among of these three sites, we decided to reject the site I as a main development area. So, the new industrial port is to be located south of the Tuxpan river.

## (1) Conception of development of the state o

The site chosen for the plan is a relatively flat coastal plain about 15 km long and 8 km wide extending from Tampamachoco lagoon to Punta de Piedra.

The existing port facilities of the Tuxpan river are important for the future and especially the ones on the right bank of the river must be improved and expanded.