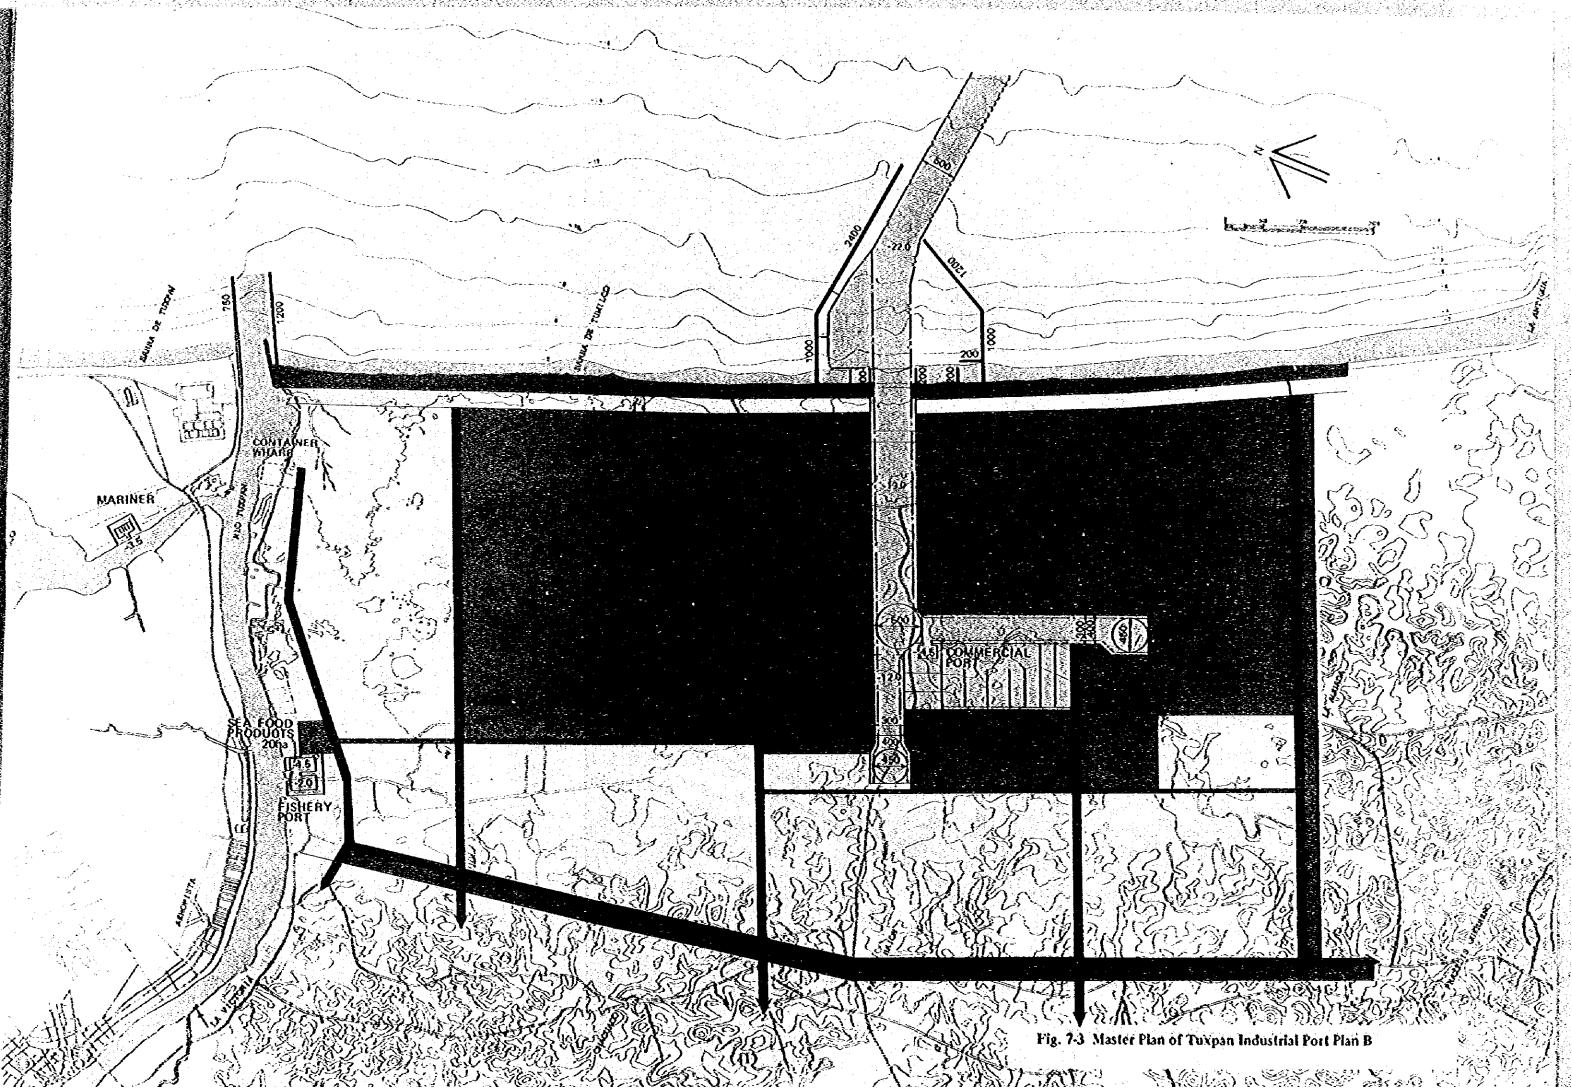

Note: About half of the total land area is occupied by green space,

Three alternatives for the master plan are shown in Fig. 7-2 through Fig. 7-4. The facility layout of the commercial port, the fishery port and the marina are shown in Figs. 7-5, 7-6 and 7-7. Land use of each plan is shown in Table 7-8.

Fig. 7-6 Fishery Port Plan

Fig. 7-7 Marina Layout

Table 7-8 Land Use

|                                        | <u> </u> | <u> </u>   |        |
|----------------------------------------|----------|------------|--------|
|                                        | A        | <b>B</b> ; | C      |
| Channel and basin                      | 571 ha   | 443 ha     | 522 ha |
| Wharf space                            | 160      | 192        | 142    |
| Industrial space                       | 3,940    | 3,940      | 3,940  |
| Space for roads<br>(including Railway) | 207      | 482        | 402    |
| Park and greens                        | 1,011    | 1,323      | 1,240  |
| Total                                  | 5,889    | 6,380      | 6,246  |
| <del></del>                            |          |            |        |

US\$1.0 = MN\$50 = \$250

The cost estimation for each alternative plan is shown in Table 7-10.

Table 7-10 Rough Construction Cost

(Unit: thousand nesoe)

| Alternative                                         |            | T          | I mounta pescoj        |
|-----------------------------------------------------|------------|------------|------------------------|
| Facilities                                          | Plan A     | Plan B     | Plan C                 |
| Breakwater                                          | 11,452,000 | 12,856,000 | 12,856,000             |
| -12 m Piled Wharf                                   | 1,763,000  | 1,718,000  | 1,608,000              |
| -4.5 m Quaywall                                     | 751,600    | 751,600    | 710,800                |
| Land Reclamation<br>(dredging of channel and basin) | 22,336,000 | 16,256,000 | 18,192,000             |
| Land Reclamation<br>(dredging of front sea)         |            | 12,000,000 | 6,300,000              |
| Road                                                | · : _      | 1,736,000  |                        |
| Railway (including road)                            | 4,140,000  | 8,400,000  | 1,372,000<br>7,060,000 |
| Total                                               | 40,442,600 | 53,717,600 | 48,098,800             |

As for the construction cost of the plans, (A) is the lowest, followed by (C) and (B) is the highest. However, full examination, taking into account not only the costs but also the results of the above mentioned evaluation items may lead to the conclusion that plan (B) is most desirable.