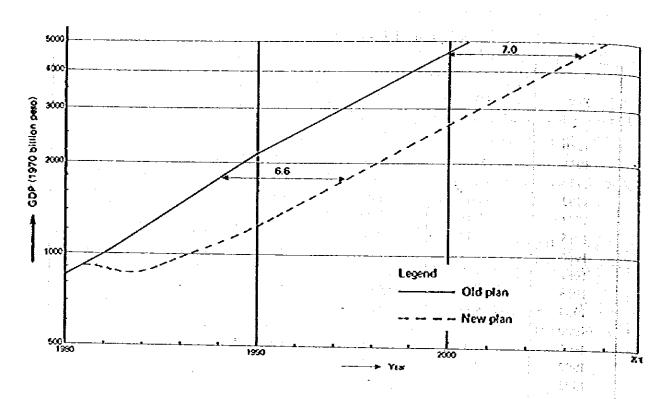

As for the construction cost of the plans, (A) is the lowest, followed by (C) and (B) is the highest. However, full examination, taking into account not only the costs but also the results of the above mentioned evaluation items may lead to the conclusion that plan (B) is most desirable.