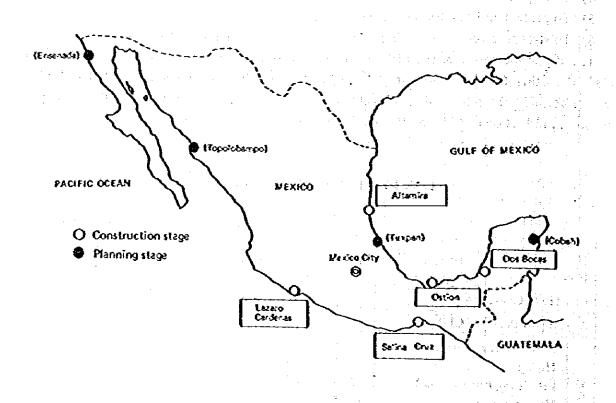

#### (2) Site of the project - TSER STORMAR TO THE HOLDER THE SERVE

For the project, the Mexican government had the following three site plans.

Site I: North of the Tuxpan river around Tampamachoco lagoon

Site III: South of the Tuxpan river

Among of these three sites, we decided to reject the site I as a main development area. So, the new industrial port is to be located south of the Tuxpan river.