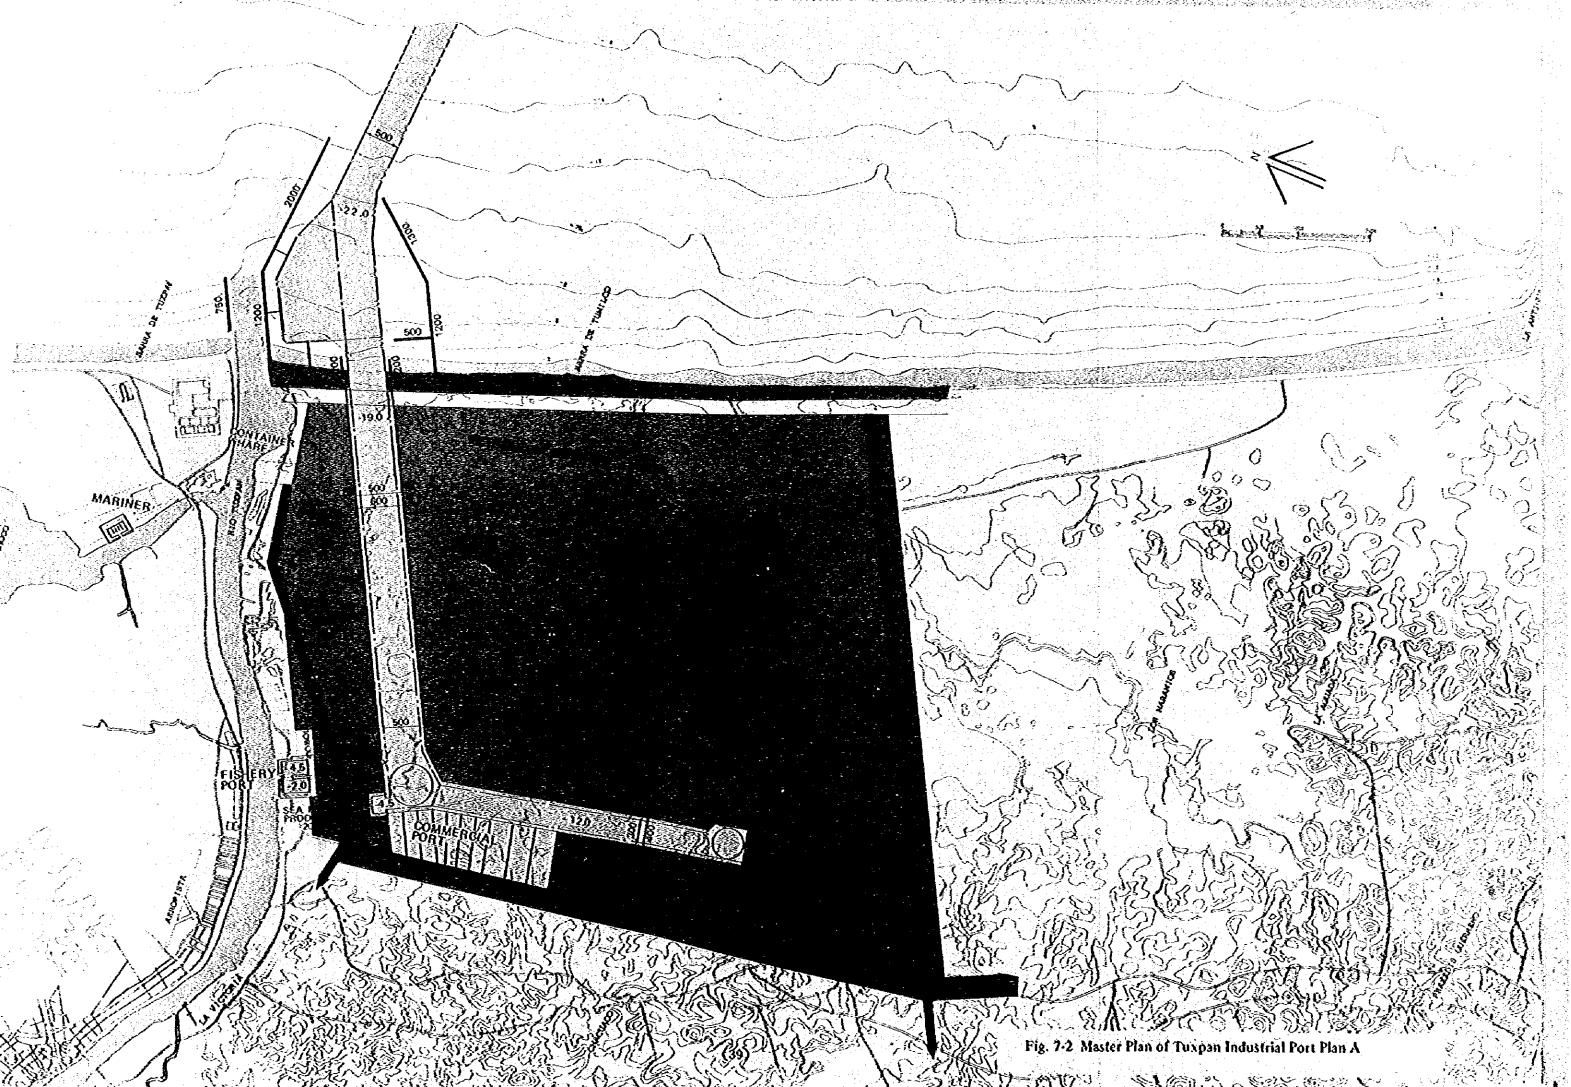

Note: About half of the total land area is occupied by green space,

Three alternatives for the master plan are shown in Fig. 7-2 through Fig. 7-4. The facility layout of the commercial port, the fishery port and the marina are shown in Figs. 7-5, 7-6 and 7-7. Land use of each plan is shown in Table 7-8.

Fig. 7-6 Fishery Port Plan

Fig. 7-7 Marina Layout

Table 7-8 Land Use

|                                        | <u> </u> | <u> </u>   |        |
|----------------------------------------|----------|------------|--------|
|                                        | A        | <b>B</b> ; | C      |
| Channel and basin                      | 571 ha   | 443 ha     | 522 ha |
| Wharf space                            | 160      | 192        | 142    |
| Industrial space                       | 3,940    | 3,940      | 3,940  |
| Space for roads<br>(including Railway) | 207      | 482        | 402    |
| Park and greens                        | 1,011    | 1,323      | 1,240  |
| Total                                  | 5,889    | 6,380      | 6,246  |
| <del></del>                            |          |            |        |

US\$1.0 = MN\$50 = \$250

The cost estimation for each alternative plan is shown in Table 7-10.

Table 7-10 Rough Construction Cost

(Unit: thousand nesoe)

| Alternative                                         |            | T          | I mounta pescoj        |
|-----------------------------------------------------|------------|------------|------------------------|
| Facilities                                          | Plan A     | Plan B     | Plan C                 |
| Breakwater                                          | 11,452,000 | 12,856,000 | 12,856,000             |
| -12 m Piled Wharf                                   | 1,763,000  | 1,718,000  | 1,608,000              |
| -4.5 m Quaywall                                     | 751,600    | 751,600    | 710,800                |
| Land Reclamation<br>(dredging of channel and basin) | 22,336,000 | 16,256,000 | 18,192,000             |
| Land Reclamation<br>(dredging of front sea)         |            | 12,000,000 | 6,300,000              |
| Road                                                | · : _      | 1,736,000  |                        |
| Railway (including road)                            | 4,140,000  | 8,400,000  | 1,372,000<br>7,060,000 |
| Total                                               | 40,442,600 | 53,717,600 | 48,098,800             |

As for the construction cost of the plans, (A) is the lowest, followed by (C) and (B) is the highest. However, full examination, taking into account not only the costs but also the results of the above mentioned evaluation items may lead to the conclusion that plan (B) is most desirable.