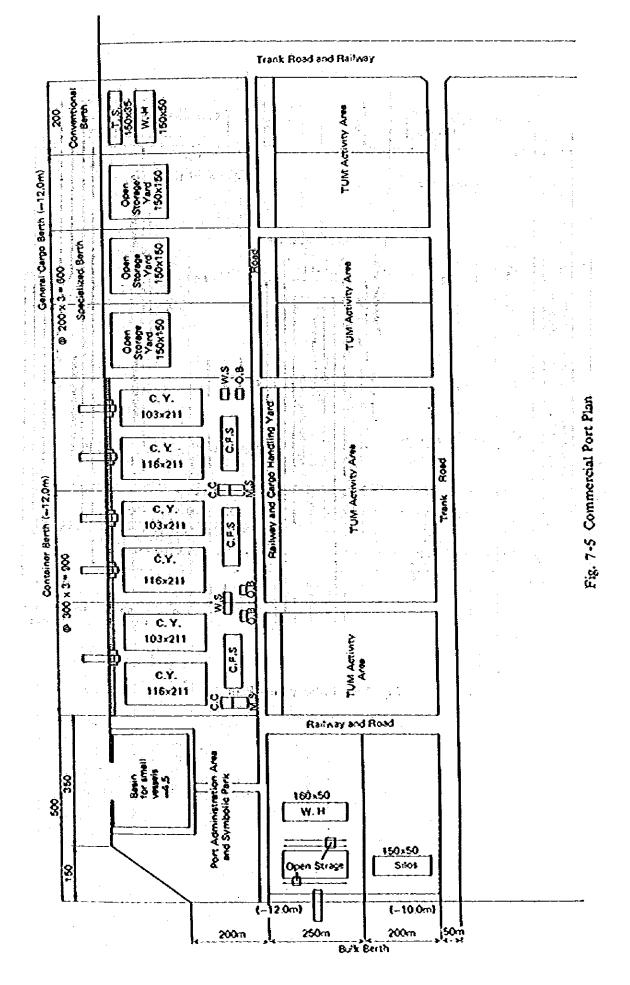

Note: About half of the total land area is occupied by green space,

Three alternatives for the master plan are shown in Fig. 7-2 through Fig. 7-4. The facility layout of the commercial port, the fishery port and the marina are shown in Figs. 7-5, 7-6 and 7-7. Land use of each plan is shown in Table 7-8.

記 最高性數 化对极合物 法经转换线线指数 大幅 排放外点 计译字 柱 化香油油 化二甲烷铵 电自动流流 化二十二十二十二

The industrial port is planned to secure the plant area, the water line length and water depth required by the located industries.

For the commercial port, TUM are planned in the industrial port as in the preceding five ports such as Lazaro Cardenas and Altamira. But to provide early utilization of the commercial port facilities, the use of the right bank of the Tuxpan river is considered.