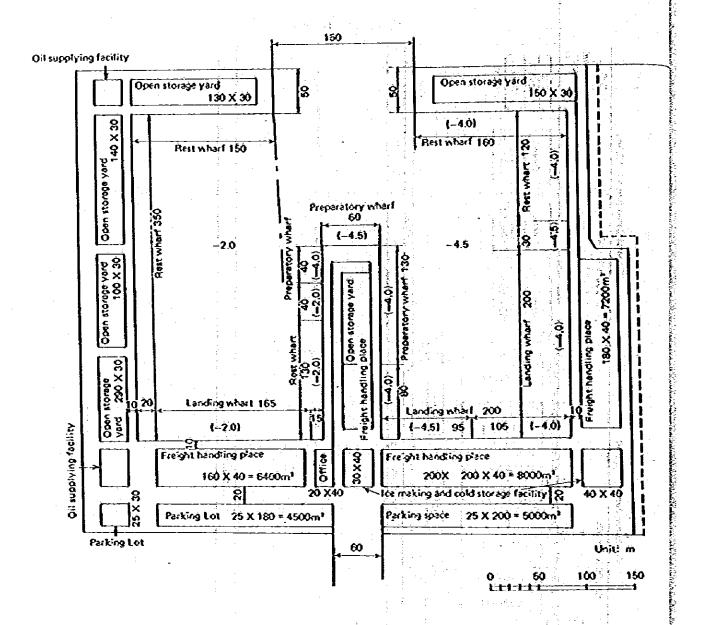

Note: About half of the total land area is occupied by green space,

Three alternatives for the master plan are shown in Fig. 7-2 through Fig. 7-4. The facility layout of the commercial port, the fishery port and the marina are shown in Figs. 7-5, 7-6 and 7-7. Land use of each plan is shown in Table 7-8.

Fig. 7-6 Fishery Port Plan

Fig. 7-7 Marina Layout

Table 7-8 Land Use

|                                        | <u> </u> | <u> </u>   |        |
|----------------------------------------|----------|------------|--------|
|                                        | A        | <b>B</b> ; | C      |
| Channel and basin                      | 571 ha   | 443 ha     | 522 ha |
| Wharf space                            | 160      | 192        | 142    |
| Industrial space                       | 3,940    | 3,940      | 3,940  |
| Space for roads<br>(including Railway) | 207      | 482        | 402    |
| Park and greens                        | 1,011    | 1,323      | 1,240  |
| Total                                  | 5,889    | 6,380      | 6,246  |
| <del></del>                            |          |            |        |