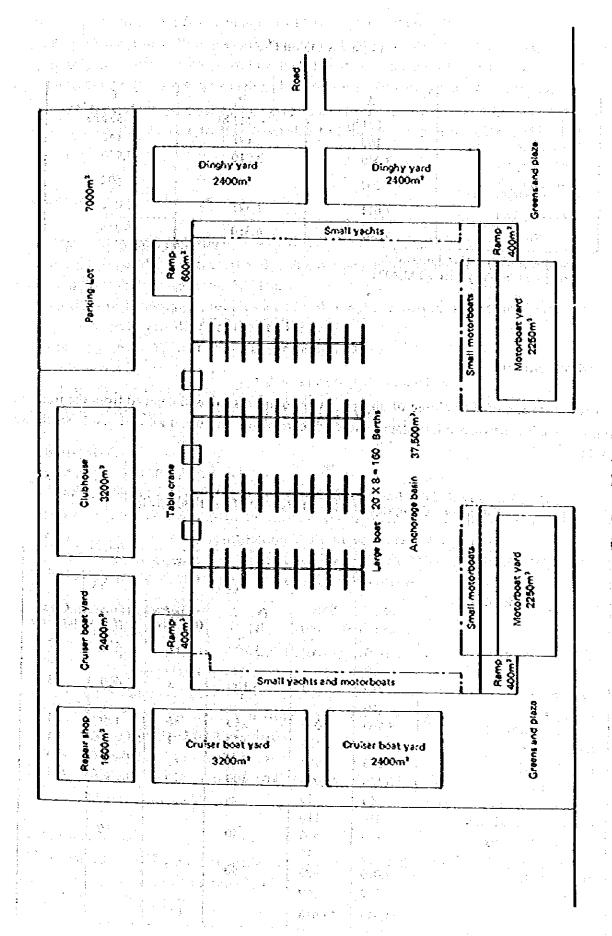

Note: About half of the total land area is occupied by green space,

Three alternatives for the master plan are shown in Fig. 7-2 through Fig. 7-4. The facility layout of the commercial port, the fishery port and the marina are shown in Figs. 7-5, 7-6 and 7-7. Land use of each plan is shown in Table 7-8.

Fig. 7-6 Fishery Port Plan

Fig. 7-7 Marina Layout

Table 7-8 Land Use

|                                        | <u> </u> | <u> </u>   |        |
|----------------------------------------|----------|------------|--------|
|                                        | A        | <b>B</b> ; | C      |
| Channel and basin                      | 571 ha   | 443 ha     | 522 ha |
| Wharf space                            | 160      | 192        | 142    |
| Industrial space                       | 3,940    | 3,940      | 3,940  |
| Space for roads<br>(including Railway) | 207      | 482        | 402    |
| Park and greens                        | 1,011    | 1,323      | 1,240  |
| Total                                  | 5,889    | 6,380      | 6,246  |
| <del></del>                            |          |            |        |

The space for marina is 63,600 m<sup>2</sup>.
The space for fishery port is 132,200 m<sup>2</sup>.