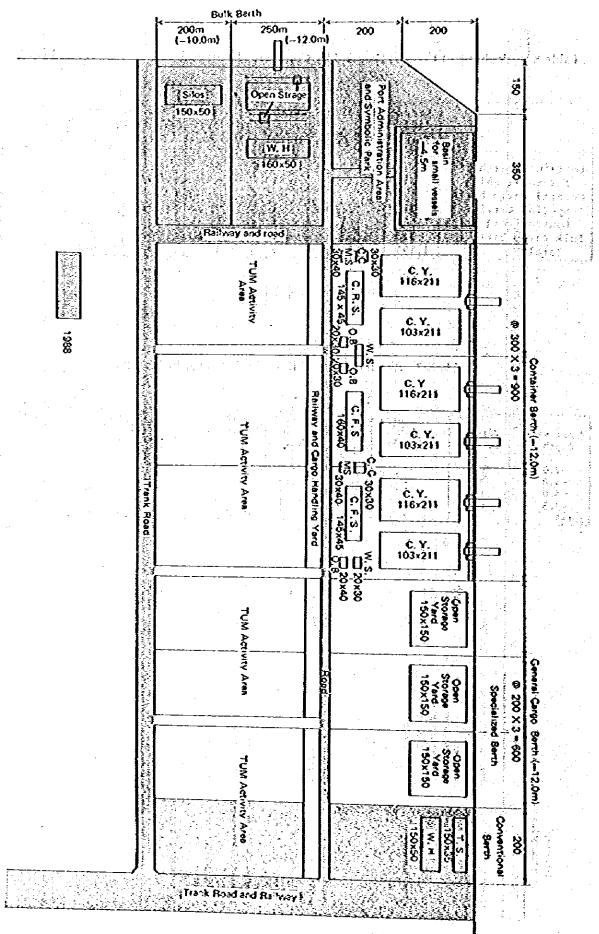

Note: About half of the total land area is occupied by green space,

Three alternatives for the master plan are shown in Fig. 7-2 through Fig. 7-4. The facility layout of the commercial port, the fishery port and the marina are shown in Figs. 7-5, 7-6 and 7-7. Land use of each plan is shown in Table 7-8.

Fig. 7-6 Fishery Port Plan

Fig. 7-7 Marina Layout

Table 7-8 Land Use

|                                        | <u> </u> | <u> </u>   |        |
|----------------------------------------|----------|------------|--------|
|                                        | A        | <b>B</b> ; | C      |
| Channel and basin                      | 571 ha   | 443 ha     | 522 ha |
| Wharf space                            | 160      | 192        | 142    |
| Industrial space                       | 3,940    | 3,940      | 3,940  |
| Space for roads<br>(including Railway) | 207      | 482        | 402    |
| Park and greens                        | 1,011    | 1,323      | 1,240  |
| Total                                  | 5,889    | 6,380      | 6,246  |
| <del></del>                            |          |            |        |

The space for marina is 63,600 m<sup>2</sup>.
The space for fishery port is 132,200 m<sup>2</sup>.