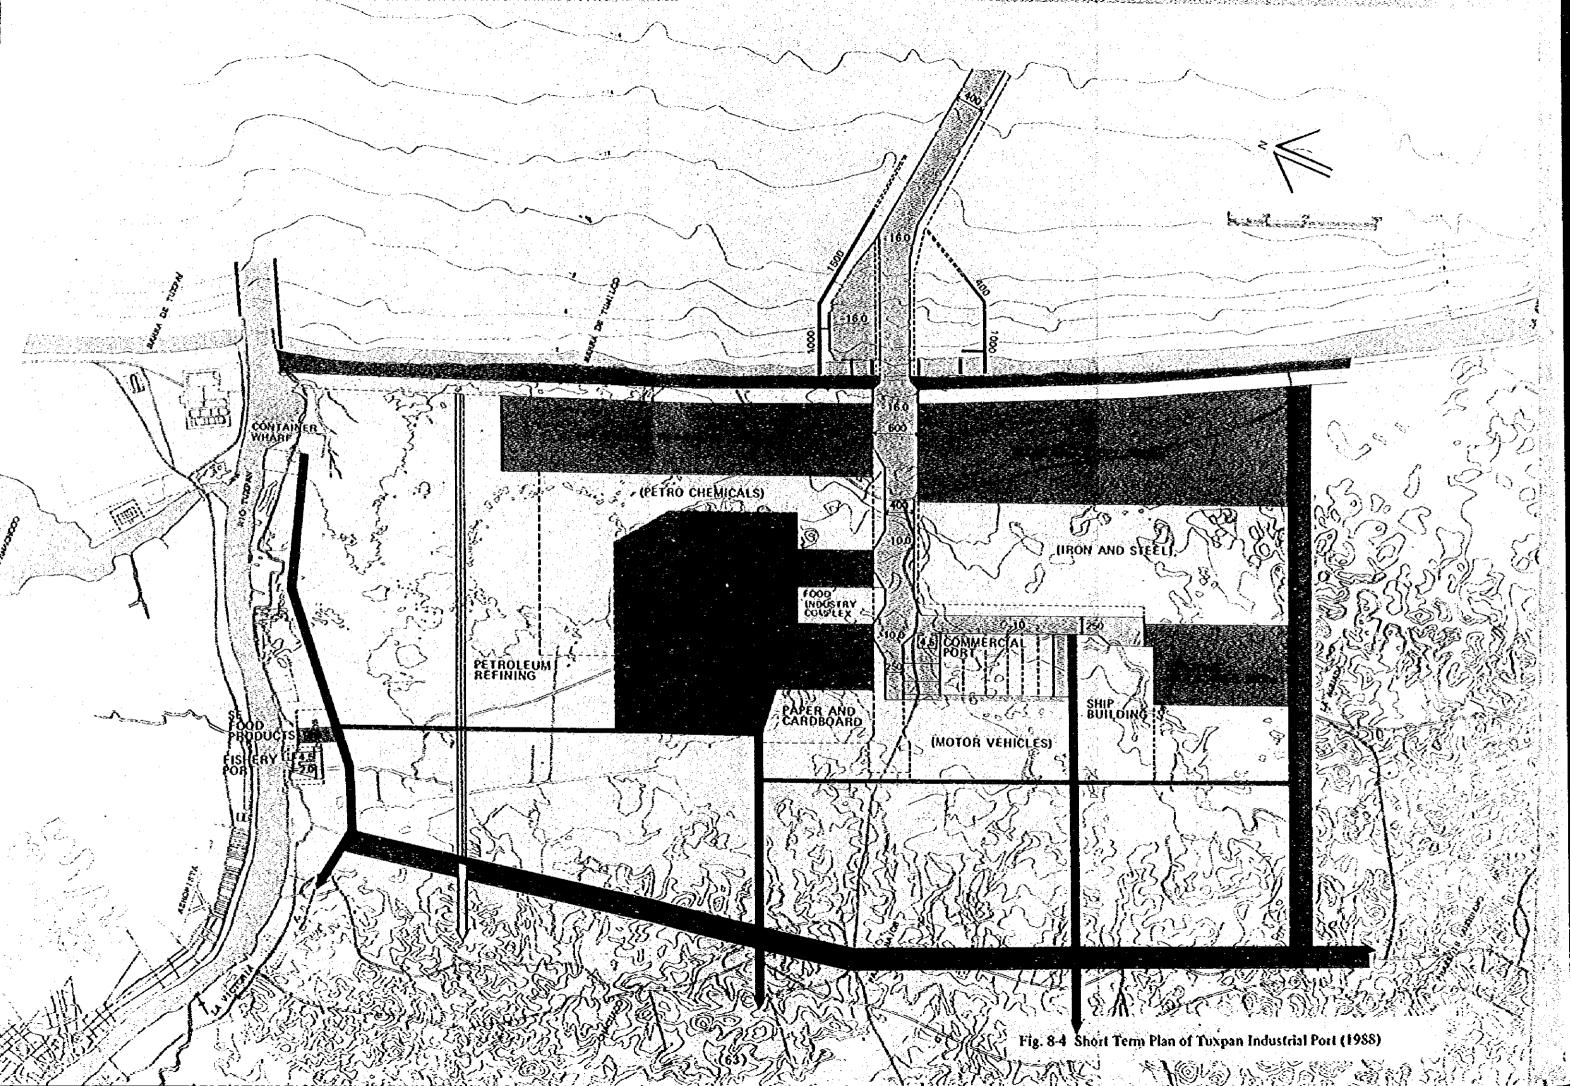

# (1) Location of industries for short term plan

The scales of the located industries under the short term plan are determined on the basis of the demand forecast data used in the long term plan.

Site area, number of workers, fresh water consumption and volume of port cargoes are calculated as follows: Number of workers, fresh water consumption and volume of port cargoes are determined by the operational ratio relative to the final target production. As for site area, it is assumed that the large plants of paper and cardboard, petroleum refining and the iron and steel industries which are likely to start their Phase I operation by 1988, will be gradually constructed by 2000 after securing the final site area. The results are shown in Table 8-1 for scales of located industries and 8-2 for industrial port cargo volume.

Table 8-1 Industries Located around the Tuxpan Industrial Port in 1988 Short Term Plan per Long Term Plan

| Type of Industry                     |          | city of<br>Soluction | Capacity<br>Ratio (2) | Area<br>(ha) | Number of exployees | Fresh<br>Vater |
|--------------------------------------|----------|----------------------|-----------------------|--------------|---------------------|----------------|
|                                      |          | Vait                 | 4.4 5,774             |              | (persons)           | (100a /day     |
| Sea food products Wheat flour        | 45       | (1000 HT/Y           | 45                    | 9            | 770                 | 3              |
| Vegetable oil                        | 60       | (1000 R7/Y)          | 52                    | 1            | 70                  | 0              |
| Feedstuff                            | 60       | (1000 H7/Y)          | 50                    | 100          |                     |                |
| Paper and cardboard                  | 150      | (1000 XI/Y)          | 30                    | 200          | 1,050               | 100*           |
| Petroleum refining<br>from and steel | 250      | (1000 BPS9)          | 50                    | 1,000        | 750                 | 100*           |
| Fabricated petals                    | 2,500    | (1000 XT/Y)          | 50                    | 1,500        | 3,750               | 170*4          |
| for ocean use                        | 24       | (1000 HT/Y)          | 100                   | 30           | 1,500               |                |
| Construction Eachinery               | 2,000    | (EN11/Y)             | 50                    | 60           |                     |                |
| Chemical machinery                   | 50       | (1000 MT/Y)          | 100                   | 60<br>80     | 750                 |                |
| kavy electric machinery<br>Total     | r        | (UNI 1/Y)            | 100                   | 30           | 5,500<br>1,000      | a salah sa     |
| 10181                                | <u> </u> |                      |                       | 3,009        | 15,180              | 385            |