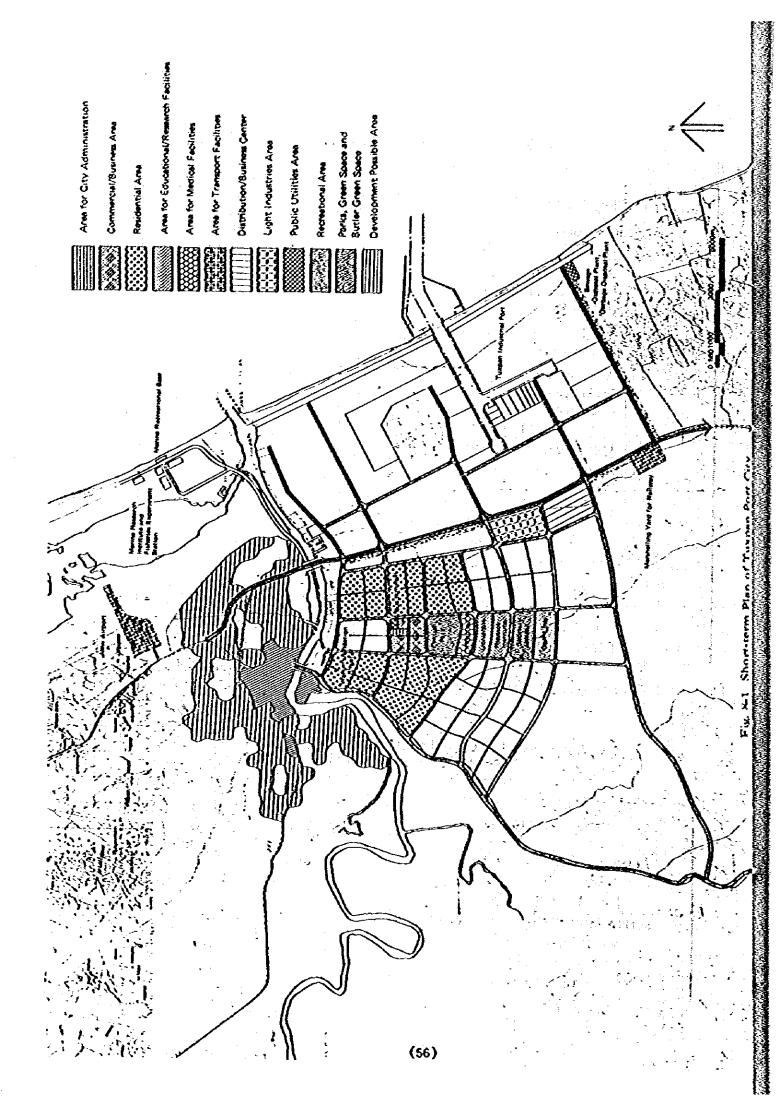

## (4) Setting of city frame

The population and the number of households in 2000 are estimated at, respectively, 405,000 and 90,000. Setting the gross population density in the residential district at 100 person/ha (net population density 275 person/ha), it is considered that 4,050 ha are necessary for the residential district and 6,200 ha are necessary for the entire new city including commercial and business districts, public facilities area, roads, parks/greens, etc. What is noteworthy about the composition of facilities in the new city is that the city not only has all the urban facilities required for a city of 400,000 people but it also includes a fully array of cultural, research, medical, business and recreational facilities, such as the university, the marine research institute, the general hospital, the distribution business center, the light industries area, the marine recreational park, the concert hall and the golf links, thus making Tuxpan a regional core for northern Veracruz State.

The residential district is composed of 11 districts comprising 45 neighborhood units and residential areas, commercial and public facilities, parks and greens, etc. are distributed in each neighborhood unit to make ideal communities.

Fig. 7-1 shows the New City planning.