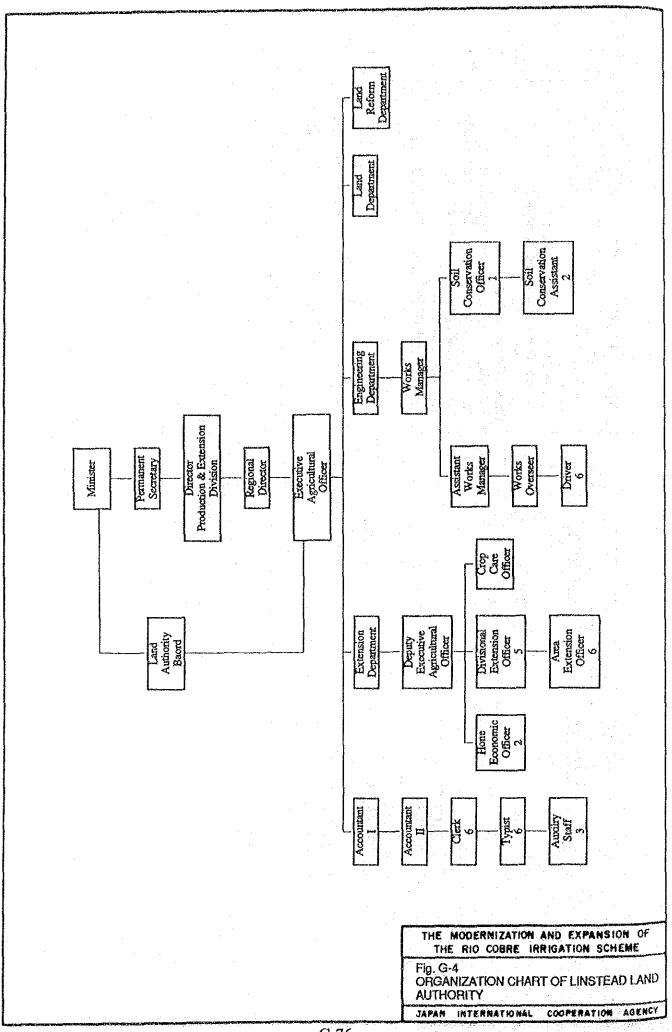

| 31,400             |





THE MODERNIZATION AND EXPANSION OF THE RIO COBRE IRRIGATION SCHEME

Fig. G-2 ORGANIZATION CHART OF JAMAICA AGRICULTURAL SOCIETY

JAPAN INTERNATIONAL COOPERATION AGENCY









# ANNEX - H AGRICULTURE

### ANNEX-H

## AGRICULTURE

# TABLE OF CONTENTS

| 1.   | EXI             | STING                 | AGRICULTURAL CONDITION                                 | H-1   |
|------|-----------------|-----------------------|--------------------------------------------------------|-------|
|      | 1.1             | Preser                | at Land Use                                            | H-1   |
|      |                 |                       | Category description and total land use                | H-1   |
|      |                 | 1.1.2                 | Description of the division in the study area          | H-2   |
|      | 1.2             |                       | iltural Production                                     | H-5   |
|      |