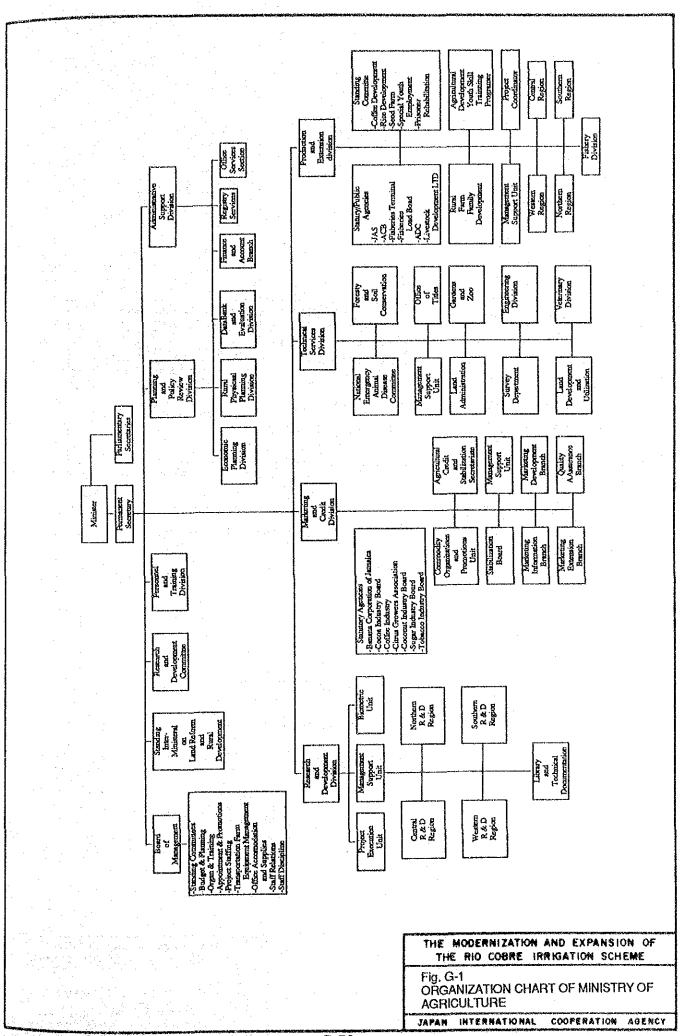

| 31,400             |





THE MODERNIZATION AND EXPANSION OF THE RIO COBRE IRRIGATION SCHEME

Fig. G-2 ORGANIZATION CHART OF JAMAICA AGRICULTURAL SOCIETY

JAPAN INTERNATIONAL COOPERATION AGENCY









# ANNEX - H AGRICULTURE

### ANNEX-H

## AGRICULTURE

# TABLE OF CONTENTS

| 1.   | EXI             | STING                 | AGRICULTURAL CONDITION                                 | H-1   |
|------|-----------------|-----------------------|--------------------------------------------------------|-------|
|      | 1.1             | Preser                | at Land Use                                            | H-1   |
|      |                 |                       | Category description and total land use                | H-1   |
|      |                 | 1.1.2                 | Description of the division i