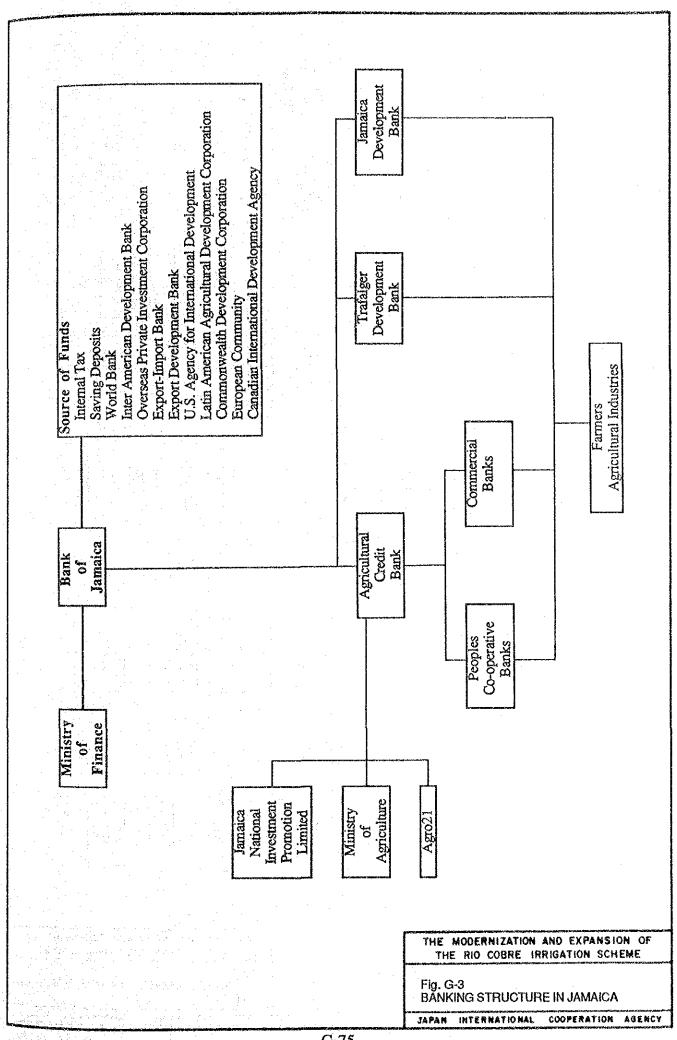

| 31,400             |





THE MODERNIZATION AND EXPANSION OF THE RIO COBRE IRRIGATION SCHEME

Fig. G-2 ORGANIZATION CHART OF JAMAICA AGRICULTURAL SOCIETY

JAPAN INTERNATIONAL COOPERATION AGENCY









# ANNEX - H AGRICULTURE

### ANNEX-H

## AGRICULTURE

# TABLE OF CONTENTS

| 1.   | EXI             | STING                 | AGRICULTURAL CONDITION                                 | H-1   |
|------|-----------------|-----------------------|--------------------------------------------------------|-------|
|      | 1.1             | Preser                | at Land Use                                            | H-1   |
|      |                 |                       | Category description and total land use                | H-1   |
|      |                 | 1.1.2                 | Description of the division in the study area          | H-2   |
|      | 1.2             |                       | iltural Production                                     | H-5   |
|      |