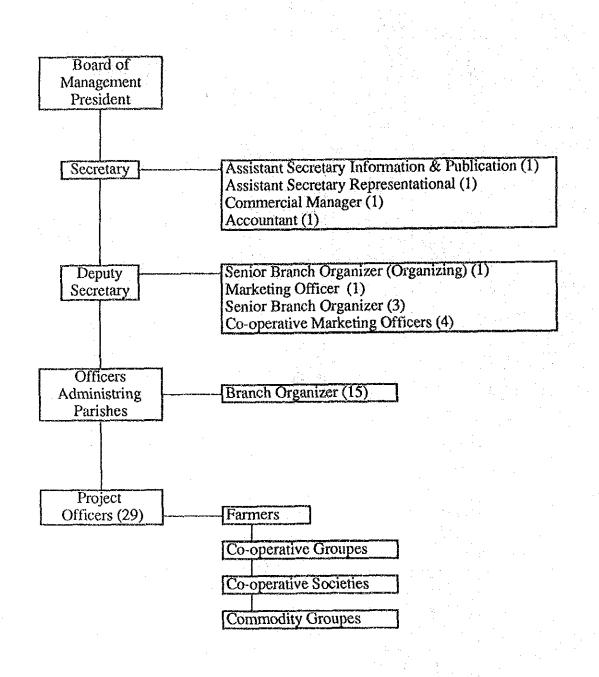

| 31,400             |





THE MODERNIZATION AND EXPANSION OF THE RIO COBRE IRRIGATION SCHEME

Fig. G-2 ORGANIZATION CHART OF JAMAICA AGRICULTURAL SOCIETY

JAPAN INTERNATIONAL COOPERATION AGENCY









# ANNEX - H AGRICULTURE

### ANNEX-H

## AGRICULTURE

# TABLE OF CONTENTS

| 1.   | EXI             | STING                 | AGRICULTURAL CONDITION                                 | H-1   |
|------|-----------------|-----------------------|--------------------------------------------------------|-------|
|      | 1.1             | Preser                | at Land Use                                            | H-1   |
|      |                 |                       | Category description and total land use                | H-1   |
|      |                 | 1.1.2                 | Description of the division in