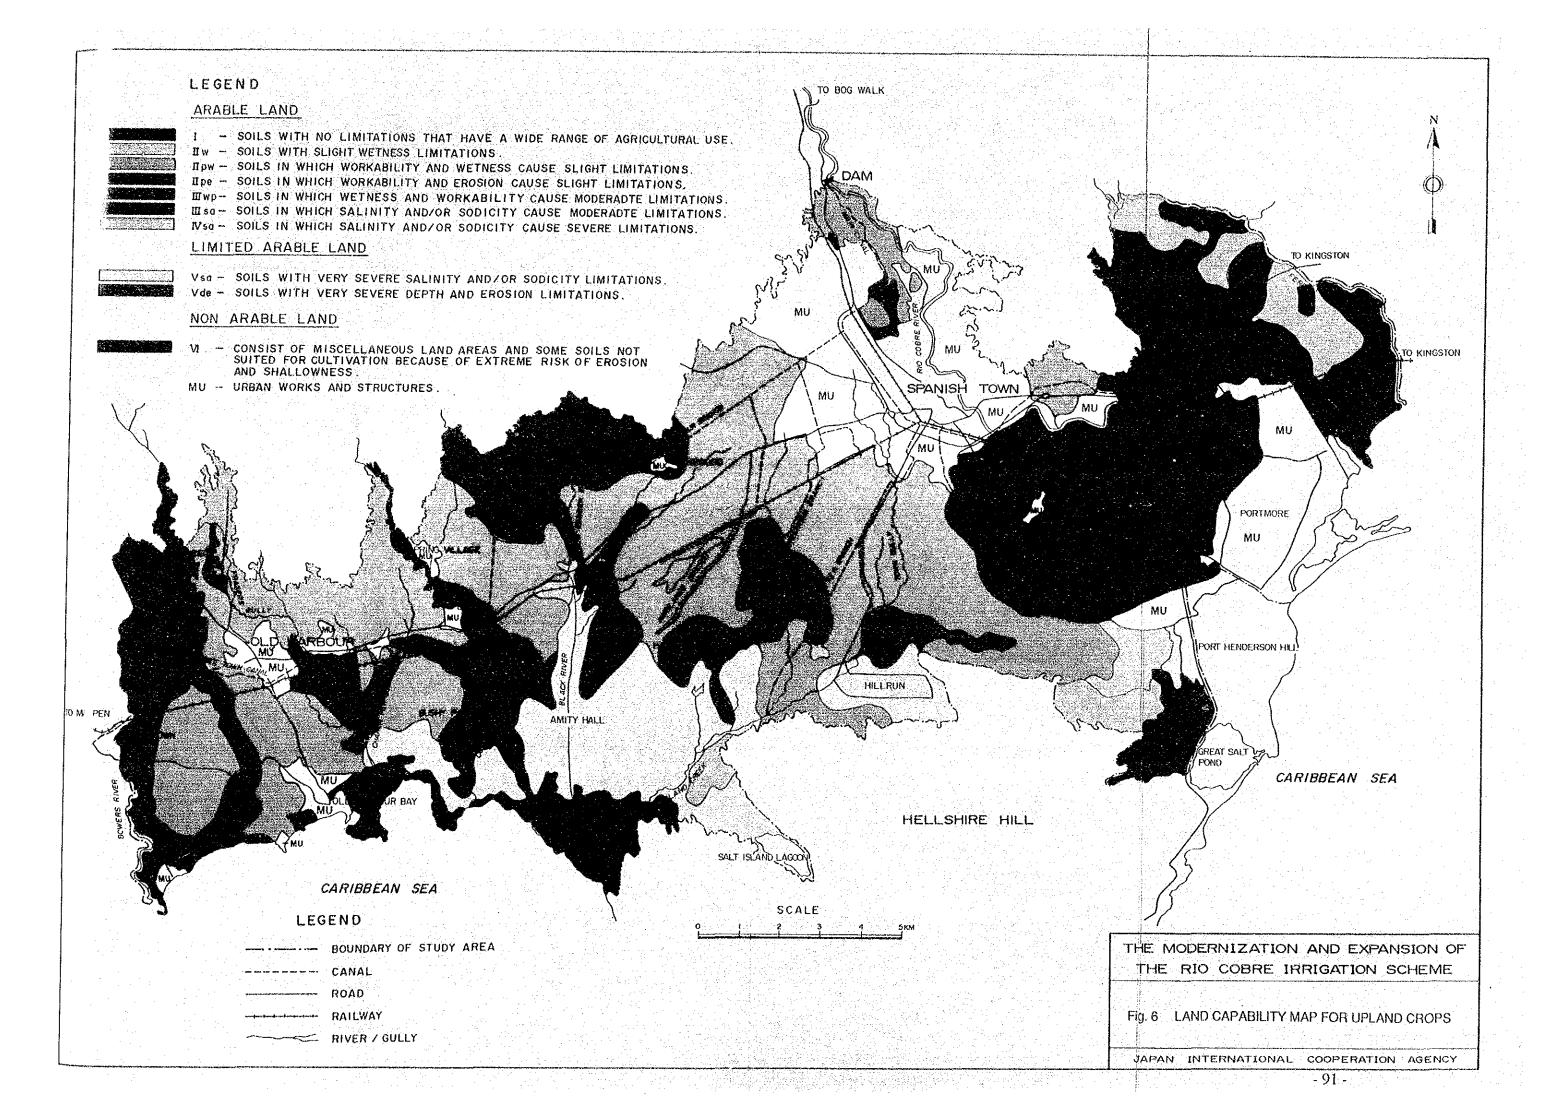

| 25           | 0       | 0      | 0        |             | 9,625  | 0           | 20,042  | 0      | 0            | 9.625   | 9,625   | -10,417  |

Remarks: FC; Foreign Currency LC; Local Currency Condition of Loan Repayment;

Interrest = 4.75% Grace Period = seven (7) years Repayment Period = 25 years including seven (7) years grace period

# FIGURES































THE MODERNIZATION AND EXPANSION OF THE RIO COURE IRRIGATION SCHEME

Fig. 14 ORGANIZATION STRUCTURE FOR PROJECT EXECUTION

JAPAN INTERNATIONAL COOPERATION AGENCY

| kem                                           | ist Year | 2nd Year