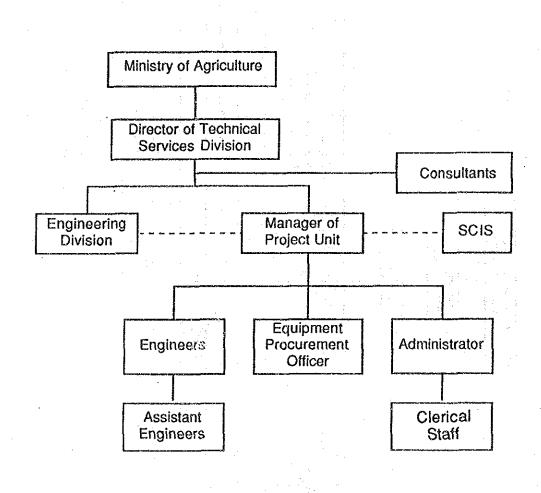

| 25           | 0       | 0      | 0        |             | 9,625  | 0           | 20,042  | 0      | 0            | 9.625   | 9,625   | -10,417  |

Remarks: FC; Foreign Currency LC; Local Currency Condition of Loan Repayment;

Interrest = 4.75% Grace Period = seven (7) years Repayment Period = 25 years including seven (7) years grace period

# FIGURES































THE MODERNIZATION AND EXPANSION OF THE RIO COURE IRRIGATION SCHEME

Fig. 14 ORGANIZATION STRUCTURE FOR PROJECT EXECUTION

JAPAN INTERNATIONAL COOPERATION AGENCY

| kem                                           | ist Year | 2nd Year