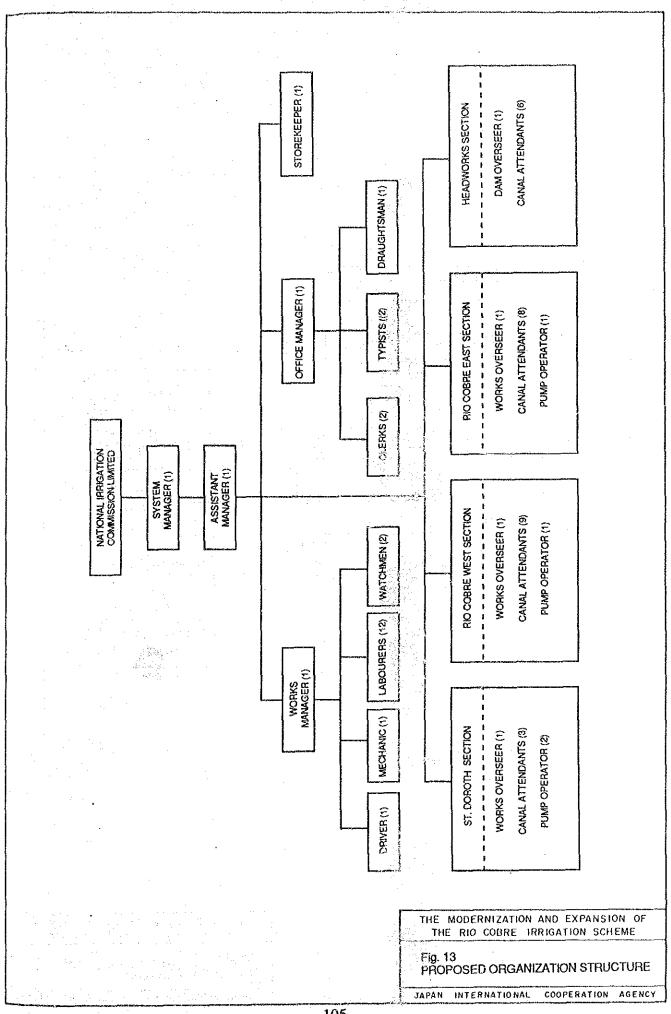

Table 8 CASH FLOW STATEMENTS

| t         Cost of SCIS         Total         Fund           ipal         O & M Replacement         FC         1           0         0         0         9,247         6,034           0         0         0         102,360         53,697         4           0         0         0         102,360         53,697         4           0         9,625         0         124,555         56,331         0           0         9,625         0         18,531         0         0           0         9,625         0         18,531         0         0           417         9,625         0         18,531         0         0           417         9,625         0         18,531         0         0           417         9,625         0         28,453         0         0           417         9,625         0         26,474         0         0           417         9,625         0         26,474         0         0           417         9,625         0         24,495         0         0           417         9,625         0         24,495         0<                                                                                                                                                                                                                                                                                                                                                                                      |              |         |        |          | Cash Inflow |        |             |         |        | Cash Outflow | flow    |         | 72.22.22 |
|---------------------------------------------------------------------------------------------------------------------------------------------------------------------------------------------------------------------------------------------------------------------------------------------------------------------------------------------------------------------------------------------------------------------------------------------------------------------------------------------------------------------------------------------------------------------------------------------------------------------------------------------------------------------------------------------------------------------------------------------------------------------------------------------------------------------------------------------------------------------------------------------------------------------------------------------------------------------------------------------------------------------------------------------------------------------------------------------------------------------------------------------------------------------------------------------------------------------------------------------------------------------------------------------------------------------------------------------------------------------------------------------------------------------------------------------------------------------|--------------|---------|--------|----------|-------------|--------|-------------|---------|--------|--------------|---------|---------|----------|
| FC         LC         Interest         Principal         O. M. Replacement         FC         LC         Interest         Principal         O. M. Replacement         FC         LC         Interest         Principal         O. M. S.                                                                                                                                                                                                                                                                                                                                                                                                                                                                                                                                                                                                                                                                                                                                                                                                                                                                                                                                                                                                                                                                                                                                                                                         | Year         | Capital | Cost   | Loan Reg | oayment     | Cost o | f SCIS      | Total   | Func   | 1            | Revenue | Total   | Balance  |
| 6,034         2,926         287         0         0         9,247         6,034         2,926         0         8,960           53,697         45,826         2,837         0         0         0         102,360         35,697         45,826         0         9,9233           71,440         67,639         6,231         0         5,414         0         102,360         35,697         45,826         0         9,623         11,414         0         9,623         0         11,433         9,623         9,624         11,414         0         9,623         0         11,433         9,623         9,623         11,5649         0         9,623         11,5649         9,623         9,623         11,5649         9,623         9,623         9,623         9,623         9,623         9,623         9,623         9,623         9,623         9,623         9,623         9,623         9,623         9,623         9,623         9,623         9,623         9,623         9,623         9,623         9,623         9,623         9,623         9,623         9,623         9,623         9,623         9,623         9,623         9,623         9,623         9,623         9,623         9,623         9,623                                                                                                                                                                                                                                |              | FC      | 21     | Interest | Principal   | & M    | Replacement |         | ł      | l            |         |         |          |
| 53,697         45,826         2,837         0         0         102,360         35,697         45,826         0         99,823           71,440         67,639         6,231         0         9,414         0         150,774         71,440         67,639         5,414         144,493           76,331         49,693         8,906         0         9,625         0         18,531         0         9,625         9,625           0         0         8,906         0         9,625         0         18,531         0         9,625         9,625           0         0         8,906         0         9,625         0         18,531         0         0         9,625         9,625           0         0         8,906         0         9,625         0         18,531         0         0         9,625         9,625           0         0         8,906         0         9,625         0         28,453         0         9,625         9,625           0         0         7,917         10,417         9,625         0         28,453         0         9,625         9,625           0         0         0         9,625                                                                                                                                                                                                                                                                                                                       | pres'        | 6,034   | 2,926  | 287      | 0           | 0      | 0           | 9,247   | 6,034  | 2,926        | 0       | 8,960   | -287     |
| 71,440         67,639         6,231         0         5,414         0         150,724         71,440         67,639         5,414         144,493           56,331         49,683         8,906         0         9,625         0         124,555         56,331         49,693         9,625         115,649           0         8,906         0         9,625         0         18,531         0         9,625         9,625           0         0         8,906         0         9,625         0         18,531         0         9,625         9,625           0         0         8,906         0         9,625         0         18,531         0         9,625         9,625           0         0         8,906         0         9,625         0         18,531         0         9,625         9,625           0         0         8,906         0         9,625         0         28,435         0         9,625         9,625         9,625           0         0         7,917         10,417         9,625         0         28,436         0         9,625         9,625           0         0         0         9,625         0                                                                                                                                                                                                                                                                                                                    | ~            | 53,697  | 45,826 | 2,837    | 0           | 0      | 0           | 102,360 | 53,697 | 45,826       | 0       | 99,523  | -2,837   |
| 56,331         49,693         8,906         0         9,625         0         124,555         56,331         49,693         9,625         118,531         0         9,625         0         18,531         0         9,625         0         18,531         0         9,625         9,625         0         18,531         0         9,625         9,625         0         9,625         9,625         0         9,625         9,625         9,625         9,625         9,625         9,625         9,625         9,625         9,625         9,625         9,625         9,625         9,625         9,625         9,625         9,625         9,625         9,625         9,625         9,625         9,625         9,625         9,625         9,625         9,625         9,625         9,625         9,625         9,625         9,625         9,625         9,625         9,625         9,625         9,625         9,625         9,625         9,625         9,625         9,625         9,625         9,625         9,625         9,625         9,625         9,625         9,625         9,625         9,625         9,625         9,625         9,625         9,625         9,625         9,625         9,625         9,625         9,625         9,625 <td>ťγ</td> <td>71,440</td> <td>67,639</td> <td>6,231</td> <td>0</td> <td>5,414</td> <td>0</td> <td>150,724</td> <td>71,440</td> <td>62,639</td> <td>5,414</td> <td>144,493</td> <td>-6,231</td> | ťγ           | 71,440  | 67,639 | 6,231    | 0           | 5,414  | 0           | 150,724 | 71,440 | 62,639       | 5,414   | 144,493 | -6,231   |
| 0         0         8,906         0         9,625         0         18,531         0         0         9,625         0         18,531         0         0         9,625         9,625         0         18,531         0         0         9,625         9,625         0         18,531         0         0         9,625         9,625         0         18,531         0         0         9,625         9,625         0         18,531         0         0         9,625         9,625         0         18,531         0         0         9,625         9,625         0         9,625         9,625         9,625         0         9,625         9,625         9,625         9,625         9,625         0         9,625         9,625         9,625         0         0         9,625         9,625         0         26,944         0         0         9,625         9,625         0         26,944         0         0         9,625         9,625         9,625         9,625         9,625         9,625         9,625         9,625         9,625         9,625         9,625         9,625         9,625         9,625         9,625         9,625         9,625         9,625         9,625         9,625                                                                                                                                                                                                                                            | 4            | 56,331  | 49,693 | 8,906    | 0           | 9,625  | 0           | 124,555 | 56,331 | 49,693       | 9,625   | 115,649 | 906'8-   |
| 0         8,906         0         9,625         0         18,531         0         9,625         9,625         0         18,531         0         0         9,625         9,625         0         18,531         0         0         9,625         9,625         0         18,531         0         0         9,625         9,625         0         0         9,625         9,625         0         0         9,625         9,625         0         0         9,625         9,625         0         0         9,625         9,625         0         0         9,625         9,625         9,625         9,625         9,625         0         0         9,625         9,625         9,625         9,625         0         0         9,625         9,625         0         26,949         0         0         9,625         9,625         9,625         0         26,474         0         0         9,625         9,625         9,625         9,625         9,625         9,625         9,625         9,625         9,625         9,625         9,625         9,625         9,625         9,625         9,625         9,625         9,625         9,625         9,625         9,625         9,625         9,625         9,625                                                                                                                                                                                                                                       | S            | 0       | 0      | 8,906    | 0           | 9,625  | 0           | 18,531  | 0      | 0            | 9,625   | 9,625   | 906'8-   |
| 0         0         8,906         0         9,625         0         18,531         0         9,625         9,625           0         0         8,412         10,417         9,625         0         28,453         0         0         9,625         9,625           0         0         7,422         10,417         9,625         0         25,969         0         0         9,625         9,625           0         0         6,937         10,417         9,625         0         25,969         0         0         9,625         9,625           0         0         6,432         10,417         9,625         0         25,979         0         0         9,625         9,625           0         0         6,432         10,417         9,625         0         25,979         0         0         9,625         9,625           0         0         5,938         10,417         9,625         0         24,495         0         0         9,625         9,625           0         0         4,433         10,417         9,625         0         24,495         0         0         9,625         9,625           0                                                                                                                                                                                                                                                                                                                                  | ø            | 0       | 0      | 8,906    | 0           | 9,625  | 0           | 18,531  | 0      | 0            | 9,625   | 9,625   | 906'8-   |
| 0         0         8,412         10,417         9,625         0         28,453         0         0         9,625         9,625           0         0         7,917         10,417         9,625         1,656         29,615         0         0         9,625         9,625           0         0         7,917         10,417         9,625         0         27,464         0         0         9,625         9,625           0         0         6,927         10,417         9,625         0         26,496         0         0         9,625         9,625           0         0         6,927         10,417         9,625         0         26,474         0         0         9,625         9,625           0         0         5,938         10,417         9,625         0         25,896         0         0         9,625         9,625           0         0         4,948         10,417         9,625         0         24,990         0         0         9,625         9,625           0         0         4,453         10,417         9,625         0         24,990         0         0         9,625         9,625                                                                                                                                                                                                                                                                                                                           | 7            | 0       | 0      | 8,906    | 0           | 9,625  | 0           | 18,531  | 0      | 0            | 9,625   | 9,625   | -8,906   |
| $\begin{array}{cccccccccccccccccccccccccccccccccccc$                                                                                                                                                                                                                                                                                                                                                                                                                                                                                                                                                                                                                                                                                                                                                                                                                                                                                                                                                                                                                                                                                                                                                                                                                                                                                                                                                                                                                | ∞            | 0       | 0      | 8,412    | 10,417      | 9,625  | 0           | 28,453  | 0      | 0            | 9,625   | 9,625   | -18,828  |
| $\begin{array}{cccccccccccccccccccccccccccccccccccc$                                                                                                                                                                                                                                                                                                                                                                                                                                                                                                                                                                                                                                                                                                                                                                                                                                                                                                                                                                                                                                                                                                                                                                                                                                                                                                                                                                                                                | 0            | 0       | 0      | 7,917    | 10,417      | 9,625  | 1,656       | 29,615  | 0      | 0            | 9,625   | 9,625   | -19,990  |
| 0         6,927         10,417         9,625         0         26,969         0         0         9,625         9,625           0         0         6,432         10,417         9,625         0         26,474         0         0         9,625         9,625           0         0         5,343         10,417         9,625         0         25,979         0         0         9,625         9,625           0         0         4,948         10,417         9,625         0         24,990         0         0         9,625         9,625           0         0         4,948         10,417         9,625         0         24,990         0         0         9,625         9,625           0         0         4,453         10,417         9,625         0         24,990         0         0         9,625         9,625           0         0         3,958         10,417         9,625         0         24,990         0         0         9,625         9,625           0         0         3,958         10,417         9,625         0         24,467         0         0         9,625         9,625           0                                                                                                                                                                                                                                                                                                                             | 10           | 0       | 0      | 7,422    | 10,417      | 9,625  | 0           | 27,464  | 0      | 0            | 9,625   | 9,625   | -17,839  |
| 0         6,432         10,417         9,625         0         26,474         0         0         9,625         9,625           0         0         5,938         10,417         9,625         0         25,979         0         0         9,625         9,625           0         0         4,948         10,417         9,625         0         24,990         0         0         9,625         9,625           0         0         4,948         10,417         9,625         0         24,990         0         0         9,625         9,625           0         0         4,453         10,417         9,625         0         24,495         0         0         9,625         9,625           0         0         3,958         10,417         9,625         0         24,495         0         0         9,625         9,625           0         0         3,464         10,417         9,625         1,656         24,667         0         0         9,625         9,625           0         0         2,474         10,417         9,625         1,656         24,667         0         0         9,625         9,625           0<                                                                                                                                                                                                                                                                                                                    | pand<br>pand | 0       | 0      | 6,927    | 10,417      | 9,625  | 0           | 26,969  | C      | 0            | 9,625   | 9,625   | -17,344  |
| 0         0         5,938         10,417         9,625         0         25,979         0         0         9,625         9,625           0         0         4,948         10,417         9,625         4,401         29,886         0         0         9,625         9,625           0         0         4,948         10,417         9,625         0         24,990         0         0         9,625         9,625           0         0         4,453         10,417         9,625         0         24,495         0         0         9,625         9,625           0         0         3,958         10,417         9,625         0         24,495         0         0         9,625         9,625           0         0         3,958         10,417         9,625         0         24,495         0         0         9,625         9,625           0         0         2,969         10,417         9,625         0         22,516         0         0         9,625         9,625           0         0         1,974         9,625         0         22,021         0         0         9,625         9,625           0                                                                                                                                                                                                                                                                                                                              | 12           | 0       | 0      | 6,432    | 10,417      | 9,625  | 0           | 26,474  | 0      | 0            | 9,625   | 9,625   | -16,849  |
| 0         5,443         10,417         9,625         4,401         29,886         0         0         9,625         9,625           0         4,948         10,417         9,625         0         24,990         0         0         9,625         9,625           0         0         4,453         10,417         9,625         0         24,495         0         0         9,625         9,625           0         0         3,958         10,417         9,625         0         24,000         0         0         9,625         9,625           0         0         2,969         10,417         9,625         0         23,505         0         0         9,625         9,625           0         0         2,969         10,417         9,625         1,656         24,667         0         0         9,625         9,625           0         0         1,979         10,417         9,625         0         22,516         0         0         9,625         9,625           0         0         1,484         10,417         9,625         0         21,031         0         0         9,625         9,625           0         0<                                                                                                                                                                                                                                                                                                                    | 13           | 0       | 0      | 5,938    | 10,417      | 9,625  | 0           | 25,979  | 0      | 0            | 9,625   | 9,625   | -16,354  |
| 0         4,948         10,417         9,625         0         24,990         0         0         9,625         9,625         0         24,495         0         0         9,625         9,625         0         24,495         0         0         9,625         9,625         9,625         0         24,495         0         0         9,625         9,625         9,625         9,625         9,625         9,625         9,625         9,625         9,625         9,625         9,625         9,625         9,625         9,625         9,625         9,625         9,625         9,625         9,625         9,625         9,625         9,625         9,625         9,625         9,625         9,625         9,625         9,625         9,625         9,625         9,625         9,625         9,625         9,625         9,625         9,625         9,625         9,625         9,625         9,625         9,625         9,625         9,625         9,625         9,625         9,625         9,625         9,625         9,625         9,625         9,625         9,625         9,625         9,625         9,625         9,625         9,625         9,625         9,625         9,625         9,625         9,625         9,625                                                                                                                                                                                                                | 14           | 0       | 0      | 5,443    | 10,417      | 9,625  | 4,401       | 29,886  | 0      | 0            | 9,625   | 9,625   | -20,261  |
| 0         0         4,453         10,417         9,625         0         24,495         0         0         9,625         9,625         0         24,995         0         0         9,625         9,625         0         24,000         0         0         9,625         9,625         9,625         0         0         9,625         9,625         9,625         9,625         9,625         9,625         9,625         9,625         9,625         9,625         9,625         9,625         9,625         9,625         9,625         9,625         9,625         9,625         9,625         9,625         9,625         9,625         9,625         9,625         9,625         9,625         9,625         9,625         9,625         9,625         9,625         9,625         9,625         9,625         9,625         9,625         9,625         9,625         9,625         9,625         9,625         9,625         9,625         9,625         9,625         9,625         9,625         9,625         9,625         9,625         9,625         9,625         9,625         9,625         9,625         9,625         9,625         9,625         9,625         9,625         9,625         9,625         9,625         9,625         9                                                                                                                                                                                                       | 15           | 0       | 0      | 4,948    | 10,417      | 9,625  | 0           | 24,990  | 0      | 0            | 9,625   | 9,625   | -15,365  |
| 0         0         3,958         10,417         9,625         0         24,000         0         0         9,625         9,625         9,625         9,625         9,625         9,625         9,625         9,625         9,625         9,625         9,625         9,625         9,625         9,625         9,625         9,625         9,625         9,625         9,625         9,625         9,625         9,625         9,625         9,625         9,625         9,625         9,625         9,625         9,625         9,625         9,625         9,625         9,625         9,625         9,625         9,625         9,625         9,625         9,625         9,625         9,625         9,625         9,625         9,625         9,625         9,625         9,625         9,625         9,625         9,625         9,625         9,625         9,625         9,625         9,625         9,625         9,625         9,625         9,625         9,625         9,625         9,625         9,625         9,625         9,625         9,625         9,625         9,625         9,625         9,625         9,625         9,625         9,625         9,625         9,625         9,625         9,625         9,625         9,625         9,625                                                                                                                                                                                                 | 16           | 0       | 0      | 4,453    |             | 9,625  | 0           | 24,495  | 0      | 0            | 9,625   | 9,625   | -14,870  |
| 0         0         3,464         10,417         9,625         0         23,505         0         0         9,625         9,625         9,625         9,625         9,625         9,625         9,625         9,625         9,625         9,625         9,625         9,625         9,625         9,625         9,625         9,625         9,625         9,625         9,625         9,625         9,625         9,625         9,625         9,625         9,625         9,625         9,625         9,625         9,625         9,625         9,625         9,625         9,625         9,625         9,625         9,625         9,625         9,625         9,625         9,625         9,625         9,625         9,625         9,625         9,625         9,625         9,625         9,625         9,625         9,625         9,625         9,625         9,625         9,625         9,625         9,625         9,625         9,625         9,625         9,625         9,625         9,625         9,625         9,625         9,625         9,625         9,625         9,625         9,625         9,625         9,625         9,625         9,625         9,625         9,625         9,625         9,625         9,625         9,625         9,625                                                                                                                                                                                                 | 17           | 0       | 0      | 3,958    |             | 9,625  | 0           | 24,000  | 0      | ٥            | 9,625   | 9,625   | -14,375  |
| 0         0,9625         10,417         9,625         1,656         24,667         0         0         9,625         9,625         9,625         9,625         9,625         9,625         9,625         9,625         9,625         9,625         9,625         9,625         9,625         9,625         9,625         9,625         9,625         9,625         9,625         9,625         9,625         9,625         9,625         9,625         9,625         9,625         9,625         9,625         9,625         9,625         9,625         9,625         9,625         9,625         9,625         9,625         9,625         9,625         9,625         9,625         9,625         9,625         9,625         9,625         9,625         9,625         9,625         9,625         9,625         9,625         9,625         9,625         9,625         9,625         9,625         9,625         9,625         9,625         9,625         9,625         9,625         9,625         9,625         9,625         9,625         9,625         9,625         9,625         9,625         9,625         9,625         9,625         9,625         9,625         9,625         9,625         9,625         9,625         9,625         9,625         9,625 <td>18</td> <td>0</td> <td>0</td> <td>3,464</td> <td>10,417</td> <td>9,625</td> <td>0</td> <td>23,505</td> <td>0</td> <td>0</td> <td>9,625</td> <td>9,625</td> <td>-13,880</td>        | 18           | 0       | 0      | 3,464    | 10,417      | 9,625  | 0           | 23,505  | 0      | 0            | 9,625   | 9,625   | -13,880  |
| 0     0,474     10,417     9,625     0     22,516     0     9,625     9,625       0     0     1,979     10,417     9,625     0     22,021     0     0     9,625     9,625       0     0     1,484     10,417     9,625     0     21,526     0     0     9,625     9,625       0     0     990     10,417     9,625     38,226     58,763     0     0     9,625     9,625       0     0     0     0     10,417     9,625     0     20,042     0     0     9,625     9,625                                                                                                                                                                                                                                                                                                                                                                                                                                                                                                                                                                                                                                                                                                                                                                                                                                                                                                                                                                                            | 19           | 0       | 0      | 2,969    | 10,417      | 9,625  | 1,656       | 24,667  | .0     | 0            | 9,625   | 9,625   | -15,042  |
| 0 0 1,979 10,417 9,625 0 22,021 0 0 9,625 9,625 0,625 0 0 1,484 10,417 9,625 0 21,526 0 0 9,625 9,625 0,625 0 0 0 9,625 9,625 0 0 0 0 9,62 9,625 0 0 0 0 0 0 0,417 9,625 0 0 21,031 0 0 0 9,625 9,625 0 0 0 0 0 0 10,417 9,625 0 20,042 0 0 9,625 9,625 0 0 0 0 0 9,625 9,625                                                                                                                                                                                                                                                                                                                                                                                                                                                                                                                                                                                                                                                                                                                                                                                                                                                                                                                                                                                                                                                                                                                                                                                       | 07           | 0       | 0      | 2,474    |             | 9,625  | 0           | 22,516  | 0      | 0            | 9,625   | 9,625   | -12,891  |
| 0 0 1,484 10,417 9,625 0 21,526 0 0 9,625 9,625 0,625 0 0 0 9,625 9,625 0 0 0 0 9,625 9,625 0 0 0 0 0 9,625 9,625 0 0 0 0 0 0 0,417 9,625 0 20,042 0 0 0 9,625 9,625 0 0 0 0 0 0,625 0,625                                                                                                                                                                                                                                                                                                                                                                                                                                                                                                                                                                                                                                                                                                                                                                                                                                                                                                                                                                                                                                                                                                                                                                                                                                                                          | 21           | 0       | 0      | 1,979    |             | 9,625  | 0           | 22,021  | 0      | 0            | 9,625   | 9,625   | -12,396  |
| 0 0 990 10,417 9,625 0 21,031 0 0 9,625 9,625 0 0 0 0 9,625 0,625 0 0 0 0 0 0,625 0,625 0 0 0 0 0 0,625 0,625 0 0 0 0 0 0,625 0,625 0 0 0 0 0 0,625 0,625 0 0 0 0 0 0,625 0,625 0 0 0 0 0,625 0,625 0 0 0 0 0,625 0,625 0 0 0 0 0,625 0,625 0 0 0 0 0,625 0,625 0 0 0 0 0 0,625 0,625 0 0 0 0 0 0,625 0,625 0 0 0 0 0 0,625 0,625 0 0 0 0 0 0,625 0,625 0 0 0 0 0 0,625 0,625 0 0 0 0 0 0 0,625 0,625 0 0 0 0 0 0 0,625 0,625 0 0 0 0 0 0 0 0,625 0,625 0 0 0 0 0 0 0 0,625 0,625 0 0 0 0 0 0 0 0,625 0 0,625 0 0 0 0 0 0 0 0 0,625 0 0,625 0 0 0 0 0 0 0 0 0 0 0,625 0 0,625 0 0 0 0 0 0 0 0 0 0 0 0 0 0 0 0 0 0 0                                                                                                                                                                                                                                                                                                                                                                                                                                                                                                                                                                                                                                                                                                                                                                                                                                                 | 27           | 0       | 0      | 1,484    | 10,417      | 9,625  | 0           | 21,526  | 0      | 0            | 9,625   | 9,625   | -11,901  |
| 0 0 495 10,417 9,625 38,226 58,763 0 0 9,625 9,625 0 0 0 0,625 9,625 0 0 0 0 0,625 9,625 0                                                                                                                                                                                                                                                                                                                                                                                                                                                                                                                                                                                                                                                                                                                                                                                                                                                                                                                                                                                                                                                                                                                                                                                                                                                                                                                                                                          | 23           | 0       | 0      | 066      |             | 9,625  | 0           | 21,031  | 0      | 0            | 9,625   | 9,625   | -11,406  |
| 0 0 0 10,417 9,625 0 20,042 0 0,625 9,625 .                                                                                                                                                                                                                                                                                                                                                                                                                                                                                                                                                                                                                                                                                                                                                                                                                                                                                                                                                                                                                                                                                                                                                                                                                                                                                                                                                                                                                         | 24           | 0       | 0      | 495      |             | 9,625  | 38,226      | 58,763  | 0      | 0            | 9,625   | 9,625   | 49,138   |
|                                                                                                                                                                                                                                                                                                                                                                                                                                                                                                                                                                                                                                                                                                                                                                                                                                                                                                                                                                                                                                                                                                                                                                                                                                                                                                                                                                                                                                                                     | 25           | 0       | 0      | 0        |             | 9,625  | 0           | 20,042  | 0      | 0            | 9.625   | 9,625   | -10,417  |

Remarks: FC; Foreign Currency LC; Local Currency Condition of Loan Repayment;

Interrest = 4.75% Grace Period = seven (7) years Repayment Period = 25 years including seven (7) years grace period