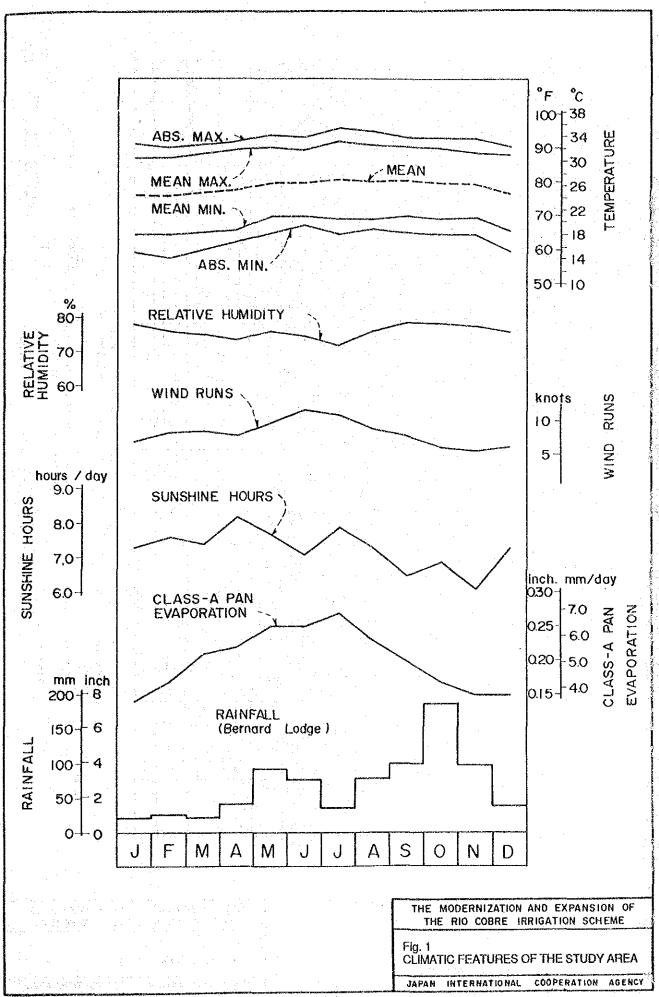

Table 8 CASH FLOW STATEMENTS

| t         Cost of SCIS         Total         Fund           ipal         O & M Replacement         FC         1           0         0         0         9,247         6,034           0         0         0         102,360         53,697         4           0         0         0         102,360         53,697         4           0         9,625         0         124,555         56,331         0           0         9,625         0         18,531         0         0           0         9,625         0         18,531         0         0           417         9,625         0         18,531         0         0           417         9,625         0         18,531         0         0           417         9,625         0         28,453         0         0           417         9,625         0         26,474         0         0           417         9,625         0         26,474         0         0           417         9,625         0         24,495         0         0           417         9,625         0         24,495         0<                                                                                                                                                                                                                                                                                                                                                                                      |              |         |        |          | Cash Inflow |        |             |         |        | Cash Outflow | flow    |         | 72.22.22 |
|---------------------------------------------------------------------------------------------------------------------------------------------------------------------------------------------------------------------------------------------------------------------------------------------------------------------------------------------------------------------------------------------------------------------------------------------------------------------------------------------------------------------------------------------------------------------------------------------------------------------------------------------------------------------------------------------------------------------------------------------------------------------------------------------------------------------------------------------------------------------------------------------------------------------------------------------------------------------------------------------------------------------------------------------------------------------------------------------------------------------------------------------------------------------------------------------------------------------------------------------------------------------------------------------------------------------------------------------------------------------------------------------------------------------------------------------------------------------|--------------|---------|--------|----------|-------------|--------|-------------|---------|--------|--------------|---------|---------|----------|
| FC         LC         Interest         Principal         O. M. Replacement         FC         LC         Interest         Principal         O. M. Replacement         FC         LC         Interest         Principal         O. M. S.                                                                                                                                                                                                                                                                                                                                                                                                                                                                                                                                                                                                                                                                                                                                                                                                                                                                                                                                                                                                                                                                                                                                                                                         | Year         | Capital | Cost   | Loan Reg | oayment     | Cost o | f SCIS      | Total   | Func   | 1            | Revenue | Total   | Balance  |
| 6,034         2,926         287         0         0         9,247         6,034         2,926         0         8,960           53,697         45,826         2,837         0         0         0         102,360         35,697         45,826         0         9,9233           71,440         67,639         6,231         0         5,414         0         102,360         35,697         45,826         0         9,623         11,414         0         9,623         0         11,433         9,623         9,624         11,414         0         9,623         0         11,433         9,623         9,623         11,5649         0         9,623         11,5649         9,623         9,623         11,5649         9,623         9,623         9,623         9,623         9,623         9,623         9,623         9,623         9,623         9,623         9,623         9,623         9,623         9,623         9,623         9,623         9,623         9,623         9,623         9,623         9,623         9,623         9,623         9,623         9,623         9,623         9,623         9,623         9,623         9,623         9,623         9,623         9,623         9,623         9,623                                                                                                                                                                                                                                |              | FC      | 21     | Interest | Principal   | & M    | Replacement |         | ł      | l            |         |         |          |
| 53,697         45,826         2,837         0         0         102,360         35,697         45,826         0         99,823           71,440         67,639         6,231         0         9,414         0         150,774         71,440         67,639         5,414         144,493           76,331         49,693         8,906         0         9,625         0         18,531         0         9,625         9,625           0         0         8,906         0         9,625         0         18,531         0         9,625         9,625           0         0         8,906         0         9,625         0         18,531         0         0         9,625         9,625           0         0         8,906         0         9,625         0         18,531         0         0         9,625         9,625           0         0         8,906         0         9,625         0         28,453         0         9,625         9,625           0         0         7,917         10,417         9,625         0         28,453         0         9,625         9,625           0         0         0         9,625                                                                                                                                                                                                                                                                                                                       | pres'        | 6,034   | 2,926  | 287      | 0           | 0      | 0           | 9,247   | 6,034  | 2,926        | 0       | 8,960   | -287     |
| 71,440         67,639         6,231         0         5,414         0         150,724         71,440         67,639         5,414         144,493           56,331         49,683         8,906         0         9,625         0         124,555         56,331         49,693         9,625         115,649           0         8,906         0         9,625         0         18,531         0         9,625         9,625           0         0         8,906         0         9,625         0         18,531         0         9,625         9,625           0         0         8,906         0         9,625         0         18,531         0         9,625         9,625           0         0         8,906         0         9,625         0         18,531         0         9,625         9,625           0         0         8,906         0         9,625         0         28,435         0         9,625         9,625         9,625           0         0         7,917         10,417         9,625         0         28,436         0         9,625         9,625           0         0         0         9,625         0                                                                                                                                                                                                                                                                                                                    | ~            | 53,697  | 45,826 | 2,837    | 0           | 0      | 0           | 102,360 | 53,697 | 45,826       | 0       | 99,523  | -2,837   |
| 56,331         49,693         8,906         0         9,625         0         124,555         56,331         49,693         9,625         118,531         0         9,625         0         18,531         0         9,625         0         18,531         0         9,625         9,625         0         18,531         0         9,625         9,625         0         9,625         9,625         0         9,625         9,625         9,625         9,625         9,625         9,625         9,625         9,625         9,625         9,625         9,625         9,625         9,625         9,625         9,625         9,625         9,625         9,625         9,625         9,625         9,625         9,625         9,625         9,625         9,625         9,625         9,625         9,625         9,625         9,625         9,625         9,625         9,625         9,625         9,625         9,625         9,625         9,625         9,625         9,625         9,625         9,625         9,625         9,625         9,625         9,625         9,625         9,625         9,625         9,625         9,625         9,625         9,625         9,625         9,625         9,625         9,625         9,625         9,625 <td>ťγ</td> <td>71,440</td> <td>67,639</td> <td>6,231</td> <td>0</td> <td>5,414</td> <td>0</td> <td>150,724</td> <td>71,440</td> <td>62,639</td> <td>5,414</td> <td>144,493</td> <td>-6,231</td> | ťγ           | 71,440  | 67,639 | 6,231    | 0           | 5,414  | 0           | 150,724 | 71,440 | 62,639       | 5,414   | 144,493 | -6,231   |
| 0         0         8,906         0         9,625         0         18,531         0         0         9,625         0         18,531         0         0         9,625         9,625         0         18,531         0         0         9,625         9,625         0         18,531         0         0         9,625         9,625         0         18,531         0         0         9,625         9,625         0         18,531         0         0         9,625         9,625         0         18,531         0         0         9,625         9,625         0         9,625         9,625         9,625         0         9,625         9,625         9,625         9,625         9,625         0         9,625         9,625         9,625         0         0         9,625         9,625         0         26,944         0         0         9,625         9,625         0         26,944         0         0         9,625         9,625         9,625         9,625         9,625         9,625         9,625         9,625         9,625         9,625         9,625         9,625         9,625         9,625         9,625         9,625         9,625         9,625         9,625         9,625                                                                                                                                                                                                                                            | 4            | 56,331  | 49,693 | 8,906    | 0           | 9,625  | 0           | 124,555 | 56,331 | 49,693       | 9,625   | 115,649 | 906'8-   |
| 0         8,906         0         9,625         0         18,531         0         9,625         9,625         0         18,531         0         0         9,625         9,625         0         18,531         0         0         9,625         9,625         0         18,531         0         0         9,625         9,625         0         0         9,625         9,625         0         0         9,625         9,625         0         0         9,625         9,625         0         0         9,625         9,625         0         0         9,625         9,625         9,625         9,625         9,625         0         0         9,625         9,625         9,625         9,625         0         0         9,625         9,625         0         26,949         0         0         9,625         9,625         9,625         0         26,474         0         0         9,625         9,625         9,625         9,625         9,625         9,625         9,625         9,625         9,625         9,625         9,625         9,625         9,625         9,625         9,625         9,625         9,625         9,625         9,625         9,625         9,625         9,625         9,625                                                                                                                                                                                                                                       | S            | 0       | 0      | 8,906    | 0           | 9,625  | 0           | 18,531  | 0      | 0            | 9,625   | 9,625   | 906'8-   |
| 0         0         8,906         0         9,625         0         18,531         0         9,625         9,625           0         0         8,412         10,417         9,625         0         28,453         0         0         9,625         9,625           0         0         7,422         10,417         9,625         0         25,969         0         0         9,625         9,625           0         0         6,937         10,417         9,625         0         25,969         0         0         9,625         9,625           0         0         6,432         10,417         9,625         0         25,979         0         0         9,625         9,625           0         0         6,432         10,417         9,625         0         25,979         0         0         9,625         9,625           0         0         5,938         10,417         9,625         0         24,495         0         0         9,625         9,625           0         0         4,433         10,417         9,625         0         24,495         0         0         9,625         9,625           0                                                                                                                                                                                                                                                                                                                                  | ø            | 0       | 0      | 8,906    | 0           | 9,625  | 0           | 18,531  | 0      | 0            | 9,625   | 9,625   | 906'8-   |
| 0         0         8,412         10,417         9,625         0         28,453         0         0         9,625         9,625           0         0         7,917         10,417         9,625         1,656         29,615         0         0         9,625         9,625           0         0         7,917         10,417         9,625         0         27,464         0         0         9,625         9,625           0         0         6,927         10,417         9,625         0         26,496         0         0         9,625         9,625           0         0         6,927         10,417         9,625         0         26,474         0         0         9,625         9,625           0         0         5,938         10,417         9,625         0         25,896         0         0         9,625         9,625           0         0         4,948         10,417         9,625         0         24,990         0         0         9,625         9,625           0         0         4,453         10,417         9,625         0         24,990         0         0         9,625         9,625                                                                                                                                                                                                                                                                                                                           | 7            | 0       | 0      | 8,906    | 0           | 9,625  | 0           | 18,531  | 0      | 0            | 9,625   | 9,625   | -8,906   |
| $\begin{array}{cccccccccccccccccccccccccccccccccccc$                                                                                                                                                                                                                                                                                                                                                                                                                                                                                                                                                                                                                                                                                                                                                                                                                                                                                                                                                                                                                                                                                                                                                                                                                                                                                                                                                                                                                | ∞            | 0       | 0      | 8,412    | 10,417      | 9,625  | 0           | 28,453  | 0      | 0            | 9,625   | 9,625   | -18,828  |
| $\begin{array}{cccccccccccccccccccccccccccccccccccc$                                                                                                                                                                                                                                                                                                                                                                                                                                                                                                                                                                                                                                                                                                                                                                                                                                                                                                                                                                                                                                                                                                                                                                                                                                                                                                                                                                                                                | 0            | 0       | 0      | 7,917    | 10,417      | 9,625  | 1,656       | 29,615  | 0      | 0            | 9,625   | 9,625   | -19,990  |
| 0         6,927         10,417         9,625         0         26,969         0         0         9,625         9,625           0         0         6,432         10,417         9,625         0         26,474         0         0         9,625         9,625           0         0         5,343         10,417         9,625         0         25,979         0         0         9,625         9,625           0         0         4,948         10,417         9,625         0         24,990         0         0         9,625         9,625           0         0         4,948         10,417         9,625         0         24,990         0         0         9,625         9,625           0         0         4,453         10,417         9,625         0         24,990         0         0         9,625         9,625           0         0         3,958         10,417         9,625         0         24,990         0         0         9,625         9,625           0         0         3,958         10,417         9,625         0         24,467         0         0         9,625         9,625           0                                                                                                                                                                                                                                                                                                                             | 10           | 0       | 0      | 7,422    | 10,417      | 9,625  | 0           | 27,464  | 0      | 0            | 9,625   | 9,625   | -17,839  |
| 0         6,432         10,417         9,625         0         26,474         0         0         9,625         9,625           0         0         5,938         10,417         9,625         0         25,979         0         0         9,625         9,625           0         0         4,948         10,417         9,625         0         24,990         0         0         9,625         9,625           0         0         4,948         10,417         9,625         0         24,990         0         0         9,625         9,625           0         0         4,453         10,417         9,625         0         24,495         0         0         9,625         9,625           0         0         3,958         10,417         9,625         0         24,495         0         0         9,625         9,625           0         0         3,464         10,417         9,625         1,656         24,667         0         0         9,625         9,625           0         0         2,474         10,417         9,625         1,656         24,667         0         0         9,625         9,625           0<                                                                                                                                                                                                                                                                                                                    | pand<br>pand | 0       | 0      | 6,927    | 10,417      | 9,625  | 0           | 26,969  | C      | 0            | 9,625   | 9,625   | -17,344  |
| 0         0         5,938         10,417         9,625         0         25,979         0         0         9,625         9,625           0         0         4,948         10,417         9,625         4,401         29,886         0         0         9,625         9,625           0         0         4,948         10,417         9,625         0         24,990         0         0         9,625         9,625           0         0         4,453         10,417         9,625         0         24,495         0         0         9,625         9,625           0         0         3,958         10,417         9,625         0         24,495         0         0         9,625         9,625           0         0         3,958         10,417         9,625         0         24,495         0         0         9,625         9,625           0         0         2,969         10,417         9,625         0         22,516         0         0         9,625         9,625           0         0         1,974         9,625         0         22,021         0         0         9,625         9,625           0                                                                                                                                                                                                                                                                                                                              | 12           | 0       | 0      | 6,432    | 10,417      | 9,625  | 0           | 26,474  | 0      | 0            | 9,625   | 9,625   | -16,849  |
| 0         5,443         10,417         9,625         4,401         29,886         0         0         9,625         9,625           0         4,948         10,417         9,625         0         24,990         0         0         9,625         9,625           0         0         4,453         10,417         9,625         0         24,495         0         0         9,625         9,625           0         0         3,958         10,417         9,625         0         24,000         0         0         9,625         9,625           0         0         2,969         10,417         9,625         0         23,505         0         0         9,625         9,625           0         0         2,969         10,417         9,625         1,656         24,667         0         0         9,625         9,625           0         0         1,979         10,417         9,625         0         22,516         0         0         9,625         9,625           0         0         1,484         10,417         9,625         0         21,031         0         0         9,625         9,625           0         0<                                                                                                                                                                                                                                                                                                                    | 13           | 0       | 0      | 5,938    | 10,417      | 9,625  | 0           | 25,979  | 0      | 0            | 9,625   | 9,625   | -16,354  |
| 0         4,948         10,417         9,625         0         24,990         0         0         9,625         9,625         0         24,495         0         0         9,625         9,625         0         24,495         0         0         9,625         9,625         9,625         0         24,495         0         0         9,625         9,625         9,625         9,625         9,625         9,625         9,625         9,625         9,625         9,625         9,625         9,625         9,625         9,625         9,625         9,625         9,625         9,625         9,625         9,625         9,625         9,625         9,625         9,625         9,625         9,625         9,625         9,625         9,625         9,625         9,625         9,625         9,625         9,625         9,625         9,625         9,625         9,625         9,625         9,625         9,625         9,625         9,625         9,625         9,625         9,625         9,625         9,625         9,625         9,625         9,625         9,625         9,625         9,625         9,625         9,625         9,625         9,625         9,625         9,625         9,625         9,625         9,625                                                                                                                                                                                                                | 14           | 0       | 0      | 5,443    | 10,417      | 9,625  | 4,401       | 29,886  | 0      | 0            | 9,625   | 9,625   | -20,261  |
| 0         0         4,453         10,417         9,625         0         24,495         0         0         9,625         9,625         0         24,995         0         0         9,625         9,625         0         24,000         0         0         9,625         9,625         9,625         0         0         9,625         9,625         9,625         9,625         9,625         9,625         9,625         9,625         9,625         9,625         9,625         9,625         9,625         9,625         9,625         9,625         9,625         9,625         9,625         9,625         9,625         9,625         9,625         9,625         9,625         9,625         9,625         9,625         9,625         9,625         9,625         9,625         9,625         9,625         9,625         9,625         9,625         9,625         9,625         9,625         9,625         9,625         9,625         9,625         9,625         9,625         9,625         9,625         9,625         9,625         9,625         9,625         9,625         9,625         9,625         9,625         9,625         9,625         9,625         9,625         9,625         9,625         9,625         9,625         9                                                                                                                                                                                                       | 15           | 0       | 0      | 4,948    | 10,417      | 9,625  | 0           | 24,990  | 0      | 0            | 9,625   | 9,625   | -15,365  |
| 0         0         3,958         10,417         9,625         0         24,000         0         0         9,625         9,625         9,625         9,625         9,625         9,625         9,625         9,625         9,625         9,625         9,625         9,625         9,625         9,625         9,625         9,625         9,625         9,625         9,625         9,625         9,625         9,625         9,625         9,625         9,625         9,625         9,625         9,625         9,625         9,625         9,625         9,625         9,625         9,625         9,625         9,625         9,625         9,625         9,625         9,625         9,625         9,625         9,625         9,625         9,625         9,625         9,625         9,625         9,625         9,625         9,625         9,625         9,625         9,625         9,625         9,625         9,625         9,625         9,625         9,625         9,625         9,625         9,625         9,625         9,625         9,625         9,625         9,625         9,625         9,625         9,625         9,625         9,625         9,625         9,625         9,625         9,625         9,625         9,625         9,625                                                                                                                                                                                                 | 16           | 0       | 0      | 4,453    |             | 9,625  | 0           | 24,495  | 0      | 0            | 9,625   | 9,625   | -14,870  |
| 0         0         3,464         10,417         9,625         0         23,505         0         0         9,625         9,625         9,625         9,625         9,625         9,625         9,625         9,625         9,625         9,625         9,625         9,625         9,625         9,625         9,625         9,625         9,625         9,625         9,625         9,625         9,625         9,625         9,625         9,625         9,625         9,625         9,625         9,625         9,625         9,625         9,625         9,625         9,625         9,625         9,625         9,625         9,625         9,625         9,625         9,625         9,625         9,625         9,625         9,625         9,625         9,625         9,625         9,625         9,625         9,625         9,625         9,625         9,625         9,625         9,625         9,625         9,625         9,625         9,625         9,625         9,625         9,625         9,625         9,625         9,625         9,625         9,625         9,625         9,625         9,625         9,625         9,625         9,625         9,625         9,625         9,625         9,625         9,625         9,625         9,625                                                                                                                                                                                                 | 17           | 0       | 0      | 3,958    |             | 9,625  | 0           | 24,000  | 0      | ٥            | 9,625   | 9,625   | -14,375  |
| 0         0,9625         10,417         9,625         1,656         24,667         0         0         9,625         9,625         9,625         9,625         9,625         9,625         9,625         9,625         9,625         9,625         9,625         9,625         9,625         9,625         9,625         9,625         9,625         9,625         9,625         9,625         9,625         9,625         9,625         9,625         9,625         9,625         9,625         9,625         9,625         9,625         9,625         9,625         9,625         9,625         9,625         9,625         9,625         9,625         9,625         9,625         9,625         9,625         9,625         9,625         9,625         9,625         9,625         9,625         9,625         9,625         9,625         9,625         9,625         9,625         9,625         9,625         9,625         9,625         9,625         9,625         9,625         9,625         9,625         9,625         9,625         9,625         9,625         9,625         9,625         9,625         9,625         9,625         9,625         9,625         9,625         9,625         9,625         9,625         9,625         9,625         9,625 <td>18</td> <td>0</td> <td>0</td> <td>3,464</td> <td>10,417</td> <td>9,625</td> <td>0</td> <td>23,505</td> <td>0</td> <td>0</td> <td>9,625</td> <td>9,625</td> <td>-13,880</td>        | 18           | 0       | 0      | 3,464    | 10,417      | 9,625  | 0           | 23,505  | 0      | 0            | 9,625   | 9,625   | -13,880  |
| 0     0,474     10,417     9,625     0     22,516     0     9,625     9,625       0     0     1,979     10,417     9,625     0     22,021     0     0     9,625     9,625       0     0     1,484     10,417     9,625     0     21,526     0     0     9,625     9,625       0     0     990     10,417     9,625     38,226     58,763     0     0     9,625     9,625       0     0     0     0     10,417     9,625     0     20,042     0     0     9,625     9,625                                                                                                                                                                                                                                                                                                                                                                                                                                                                                                                                                                                                                                                                                                                                                                                                                                                                                                                                                                                            | 19           | 0       | 0      | 2,969    | 10,417      | 9,625  | 1,656       | 24,667  | .0     | 0            | 9,625   | 9,625   | -15,042  |
| 0 0 1,979 10,417 9,625 0 22,021 0 0 9,625 9,625 0,625 0 0 1,484 10,417 9,625 0 21,526 0 0 9,625 9,625 0,625 0 0 0 9,625 9,625 0 0 0 0 9,62 9,625 0 0 0 0 0 0 0,417 9,625 0 0 21,031 0 0 0 9,625 9,625 0 0 0 0 0 0 10,417 9,625 0 20,042 0 0 9,625 9,625 0 0 0 0 0 9,625 9,625                                                                                                                                                                                                                                                                                                                                                                                                                                                                                                                                                                                                                                                                                                                                                                                                                                                                                                                                                                                                                                                                                                                                                                                       | 07           | 0       | 0      | 2,474    |             | 9,625  | 0           | 22,516  | 0      | 0            | 9,625   | 9,625   | -12,891  |
| 0 0 1,484 10,417 9,625 0 21,526 0 0 9,625 9,625 0,625 0 0 0 9,625 9,625 0 0 0 0 9,625 9,625 0 0 0 0 0 9,625 9,625 0 0 0 0 0 0 0,417 9,625 0 20,042 0 0 0 9,625 9,625 0 0 0 0 0 0,625 0,625                                                                                                                                                                                                                                                                                                                                                                                                                                                                                                                                                                                                                                                                                                                                                                                                                                                                                                                                                                                                                                                                                                                                                                                                                                                                          | 21           | 0       | 0      | 1,979    |             | 9,625  | 0           | 22,021  | 0      | 0            | 9,625   | 9,625   | -12,396  |
| 0 0 990 10,417 9,625 0 21,031 0 0 9,625 9,625 0 0 0 0 9,625 0,625 0 0 0 0 0 0,625 0,625 0 0 0 0 0 0,625 0,625 0 0 0 0 0 0,625 0,625 0 0 0 0 0 0,625 0,625 0 0 0 0 0 0,625 0,625 0 0 0 0 0,625 0,625 0 0 0 0 0,625 0,625 0 0 0 0 0,625 0,625 0 0 0 0 0,625 0,625 0 0 0 0 0 0,625 0,625 0 0 0 0 0 0,625 0,625 0 0 0 0 0 0,625 0,625 0 0 0 0 0 0,625 0,625 0 0 0 0 0 0,625 0,625 0 0 0 0 0 0 0,625 0,625 0 0 0 0 0 0 0,625 0,625 0 0 0 0 0 0 0 0,625 0,625 0 0 0 0 0 0 0 0,625 0,625 0 0 0 0 0 0 0 0,625 0 0,625 0 0 0 0 0 0 0 0 0,625 0 0,625 0 0 0 0 0 0 0 0 0 0 0,625 0 0,625 0 0 0 0 0 0 0 0 0 0 0 0 0 0 0 0 0 0 0                                                                                                                                                                                                                                                                                                                                                                                                                                                                                                                                                                                                                                                                                                                                                                                                                                                 | 27           | 0       | 0      | 1,484    | 10,417      | 9,625  | 0           | 21,526  | 0      | 0            | 9,625   | 9,625   | -11,901  |
| 0 0 495 10,417 9,625 38,226 58,763 0 0 9,625 9,625 0 0 0 0,625 9,625 0 0 0 0 0,625 9,625 0                                                                                                                                                                                                                                                                                                                                                                                                                                                                                                                                                                                                                                                                                                                                                                                                                                                                                                                                                                                                                                                                                                                                                                                                                                                                                                                                                                          | 23           | 0       | 0      | 066      |             | 9,625  | 0           | 21,031  | 0      | 0            | 9,625   | 9,625   | -11,406  |
| 0 0 0 10,417 9,625 0 20,042 0 0,625 9,625 .                                                                                                                                                                                                                                                                                                                                                                                                                                                                                                                                                                                                                                                                                                                                                                                                                                                                                                                                                                                                                                                                                                                                                                                                                                                                                                                                                                                                                         | 24           | 0       | 0      | 495      |             | 9,625  | 38,226      | 58,763  | 0      | 0            | 9,625   | 9,625   | 49,138   |
|                                                                                                                                                                                                                                                                                                                                                                                                                                                                                                                                                                                                                                                                                                                                                                                                                                                                                                                                                                                                                                                                                                                                                                                                                                                                                                                                                                                                                                                                     | 25           | 0       | 0      | 0        |             | 9,625  | 0           | 20,042  | 0      | 0            | 9.625   | 9,625   | -10,417  |