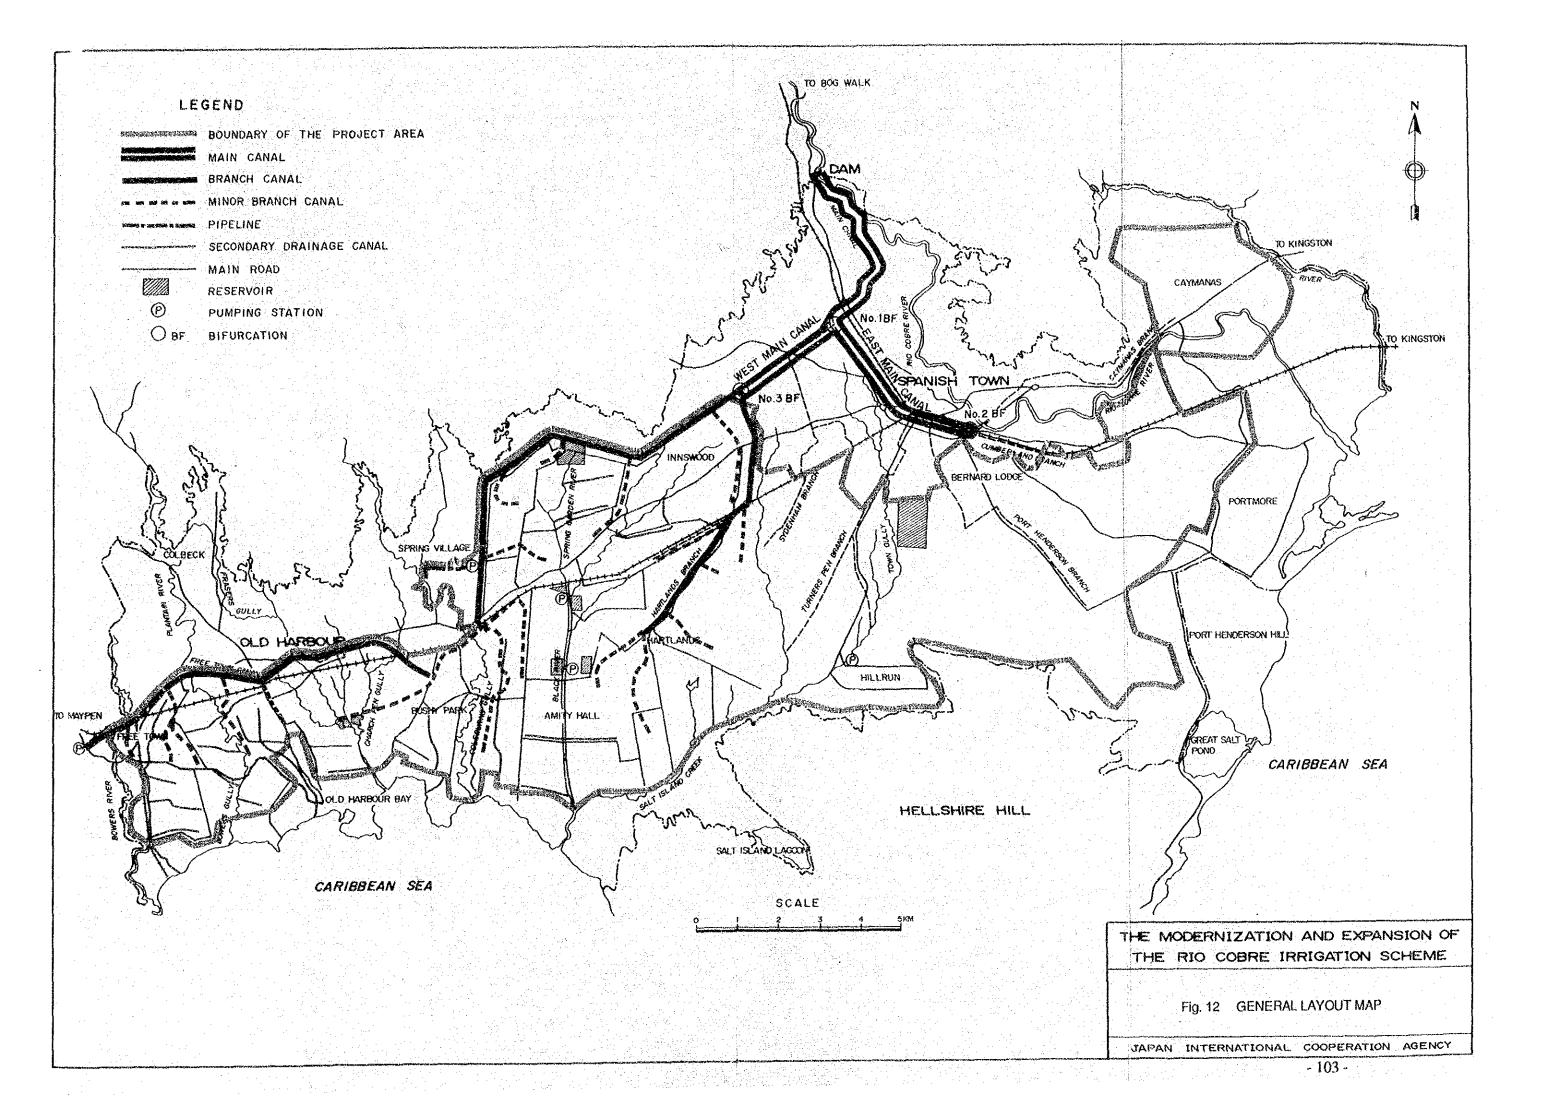

| 25           | 0       | 0      | 0        |             | 9,625  | 0           | 20,042  | 0      | 0            | 9.625   | 9,625   | -10,417  |

Remarks: FC; Foreign Currency LC; Local Currency Condition of Loan Repayment;

Interrest = 4.75% Grace Period = seven (7) years Repayment Period = 25 years including seven (7) years grace period

# FIGURES































THE MODERNIZATION AND EXPANSION OF THE RIO COURE IRRIGATION SCHEME

Fig. 14 ORGANIZATION STRUCTURE FOR PROJECT EXECUTION

JAPAN INTERNATIONAL COOPERATION AGENCY

| kem                                           | ist Year | 2nd Year