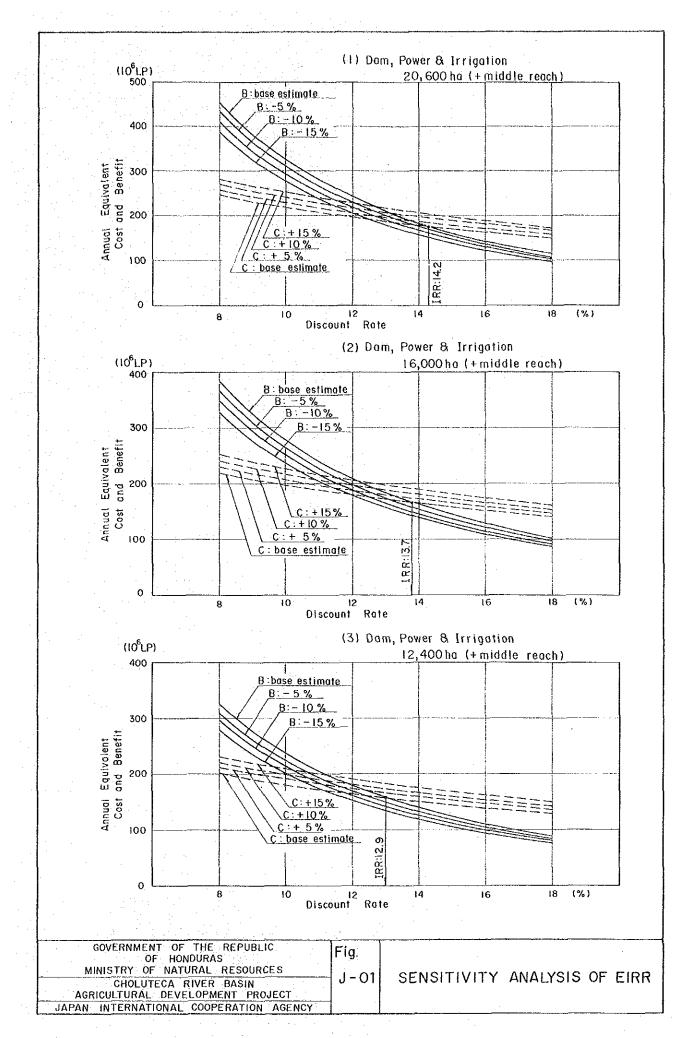

•                         | •                                   | •               |                              | •        | •                                    | •                            | •              |
| 50 2034            | • <b>1</b>                | • 1                                 | 2.48            | 0.63                         | 3.11     | 49 94                                | 12.24                        | 62.18          |
| )<br>}<br>E        | -<br>-<br>-               |                                     |                 |                              | ы. н.    | N 1                                  | 1 1                          |                |

FINANCIAL COST AND BENEFIT FLOW (IRRIGATION OF 16,000 HA AND POWER GENERATION)

Table J-34 <u>F</u>

## FIGURES