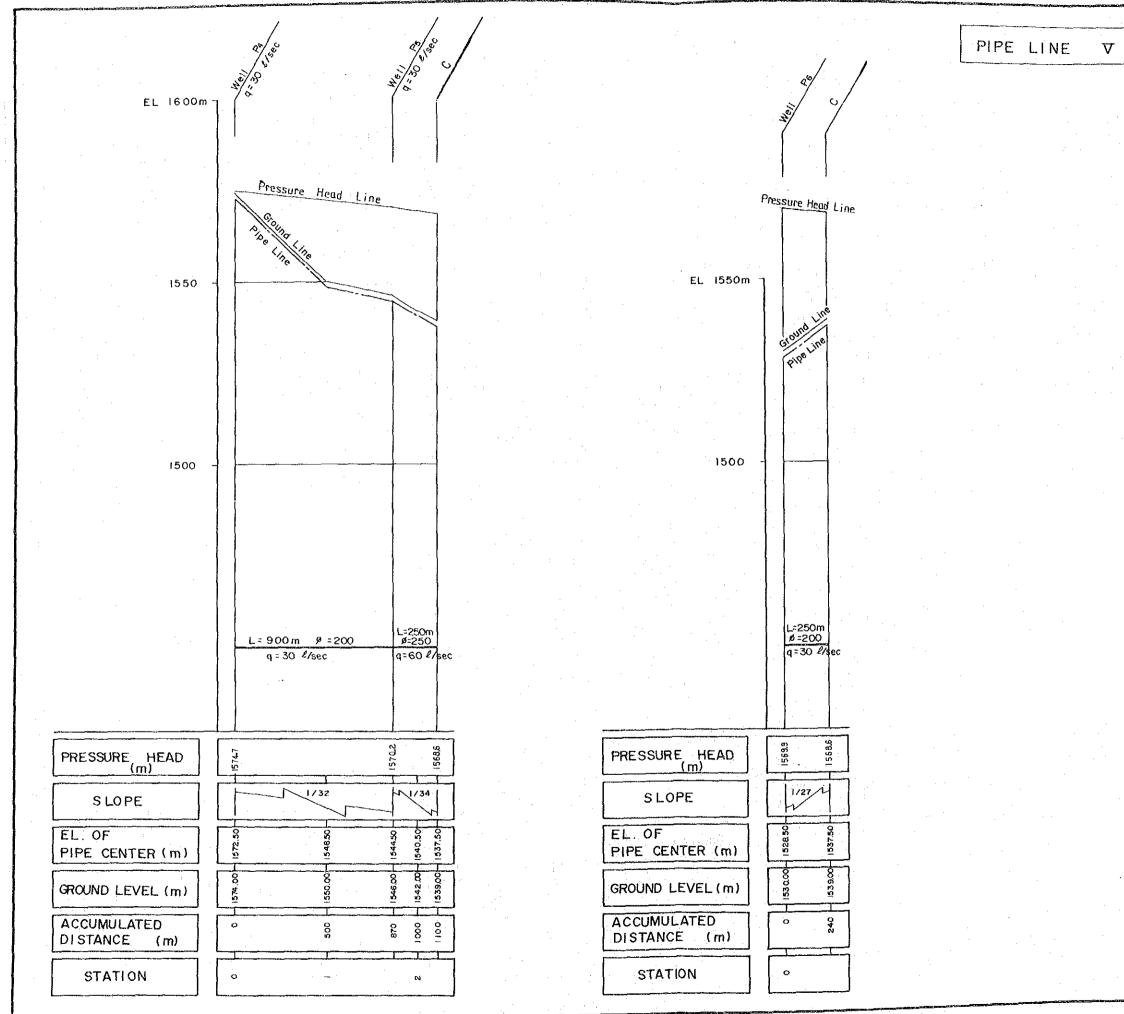

## DROWINGS

GROUND WATER DEVELOPMENT PROJECT

| 1.  | Project Map                       |                                                                                                                |             |   |
|-----|-----------------------------------|----------------------------------------------------------------------------------------------------------------|-------------|---|
| 2.  | General Map                       |                                                                                                                |             |   |
| 3.  | Existing Facilities               | ·. ·                                                                                                           |             |   |
| 4   | Profile of Pipe Line              | Ca                                                                                                             | nalitos - I | • |
| 5.  | - ditto -                         | :                                                                                                              | - II        |   |
| 6.  | - ditto -                         | · .                                                                                                            | - III       |   |
| 7.  | - ditto -                         |                                                                                                                | - IV        |   |
| 8.  | - ditto -                         | н                                                                                                              | - <b>V</b>  |   |
| 9.  | - ditto -                         |                                                                                                                | - VI        |   |
| 10. | - ditto -                         | Nc                                                                                                             | orte - I    | • |
| 11. | - ditto -                         |                                                                                                                | - <u>II</u> |   |
| 12. | - ditto -                         | en an<br>Sean-Sean-Sean-Sean-Sean-Sean-Sean-Sean-                                                              | - III       |   |
| 13. | - ditto -                         | La                                                                                                             | avarreda    |   |
| 14. | - ditto -                         | EL                                                                                                             | . Rodeo - I |   |
| 15. | - ditto -                         |                                                                                                                | - 1I        |   |
| 16. | - ditto -                         | Не                                                                                                             | ermosa      |   |
| 17. | Siphon Bridge                     |                                                                                                                | Туре А      |   |
| 18. | - ditto -                         | · · · · ·                                                                                                      | Туре В      |   |
| 19. | Distribution Tank                 |                                                                                                                |             |   |
| 20. | Booster Pump                      | and a second |             |   |
| 21. | Work Shop                         |                                                                                                                |             |   |
| 22. | Pump Station Office               |                                                                                                                |             |   |
| 23. | 0 & M Office                      |                                                                                                                | а<br>С      |   |
| 24. | Local Office                      |                                                                                                                |             |   |
| 25. | Section of Tube Well              |                                                                                                                |             |   |
| 26. | Transformer and Power Switch Geau | r Yard                                                                                                         |             |   |