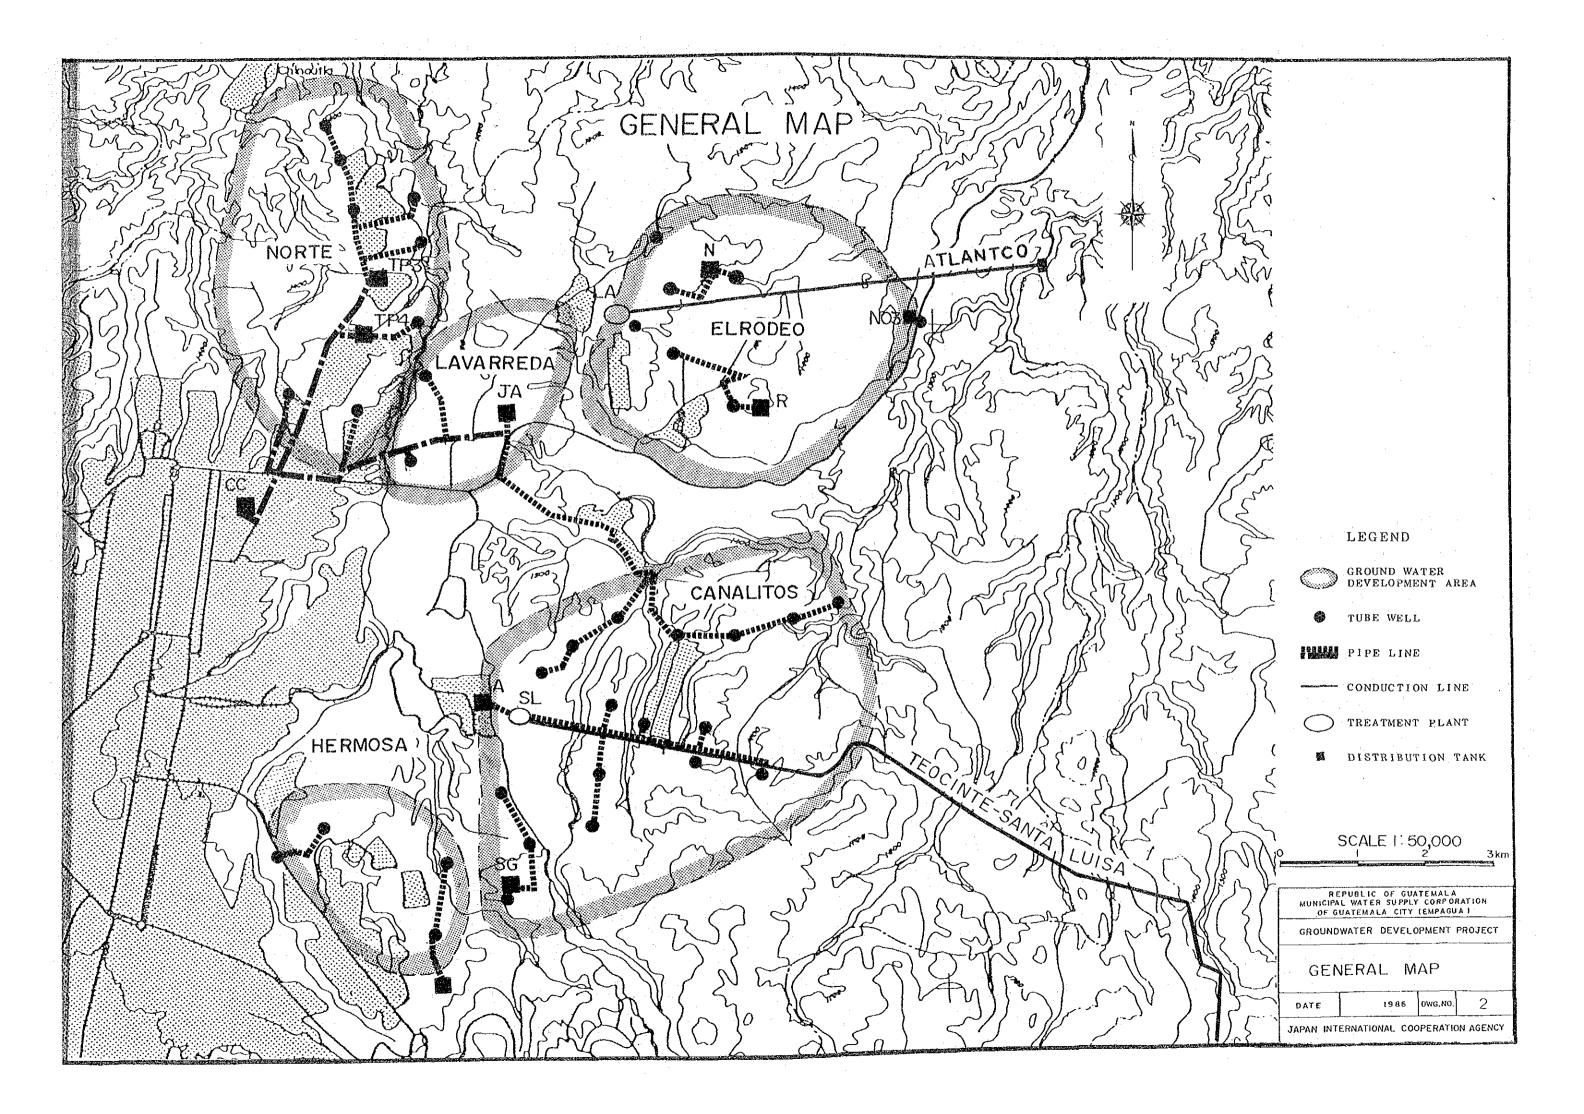

## DROWINGS

GROUND WATER DEVELOPMENT PROJECT

| 1.  | Project Map                       |                                                                                                                |             |   |
|-----|-----------------------------------|----------------------------------------------------------------------------------------------------------------|-------------|---|
| 2.  | General Map                       |                                                                                                                |             |   |
| 3.  | Existing Facilities               | ·. ·                                                                                                           |             |   |
| 4   | Profile of Pipe Line              | Ca                                                                                                             | nalitos - I | • |
| 5.  | - ditto -                         | :                                                                                                              | - II        |   |
| 6.  | - ditto -                         | · .                                                                                                            | - III       |   |
| 7.  | - ditto -                         |                                                                                                                | - IV        |   |
| 8.  | - ditto -                         | н                                                                                                              | - <b>V</b>  |   |
| 9.  | - ditto -                         |                                                                                                                | - VI        |   |
| 10. | - ditto -                         | Nc                                                                                                             | orte - I    | • |
| 11. | - ditto -                         |                                                                                                                | - <u>II</u> |   |
| 12. | - ditto -                         | en an<br>Sean-Sean-Sean-Sean-Sean-Sean-Sean-Sean-                                                              | - III       |   |
| 13. | - ditto -                         | La                                                                                                             | avarreda    |   |
| 14. | - ditto -                         | EL                                                                                                             | . Rodeo - I |   |
| 15. | - ditto -                         |                                                                                                                | - 1I        |   |
| 16. | - ditto -                         | Не                                                                                                             | ermosa      |   |
| 17. | Siphon Bridge                     |                                                                                                                | Туре А      |   |
| 18. | - ditto -                         | · · · · ·                                                                                                      | Туре В      |   |
| 19. | Distribution Tank                 |                                                                                                                |             |   |
| 20. | Booster Pump                      | and a second |             |   |
| 21. | Work Shop                         |                                                                                                                |             |   |
| 22. | Pump Station Office               |                                                                                                                |             |   |
| 23. | 0 & M Office                      |                                                                                                                | а<br>С      |   |
| 24. | Local Office                      |                                                                                                                |             |   |
| 25. | Section of Tube Well              |                                                                                                                |             |   |
| 26. | Transformer and Power Switch Geau | r Yard                                                                                                         |             |   |

- ---- DIVIDE
- RIVER
- GROUND WATER DEVELOPMENT AREA
- C PROJECT AREA
- LEGEND

ATLANTICO LEGEND TREATMENT PLANT DISTRIBUTION TANK CONDUCTION PIPE LINE TEOCINTE REPUBLIC OF GUATEMALA MUNICIPAL WATER SUPPLY CORPORATION OF GUATEMALA CITY (EMPAGUA) GROUNDWATER DEVELOPMENT PROJECT EXISTING FACILITIES .3 DATE 1986 DWG.NO. 5 km JAPAN INTERNATIONAL COOPERATION AGENCY