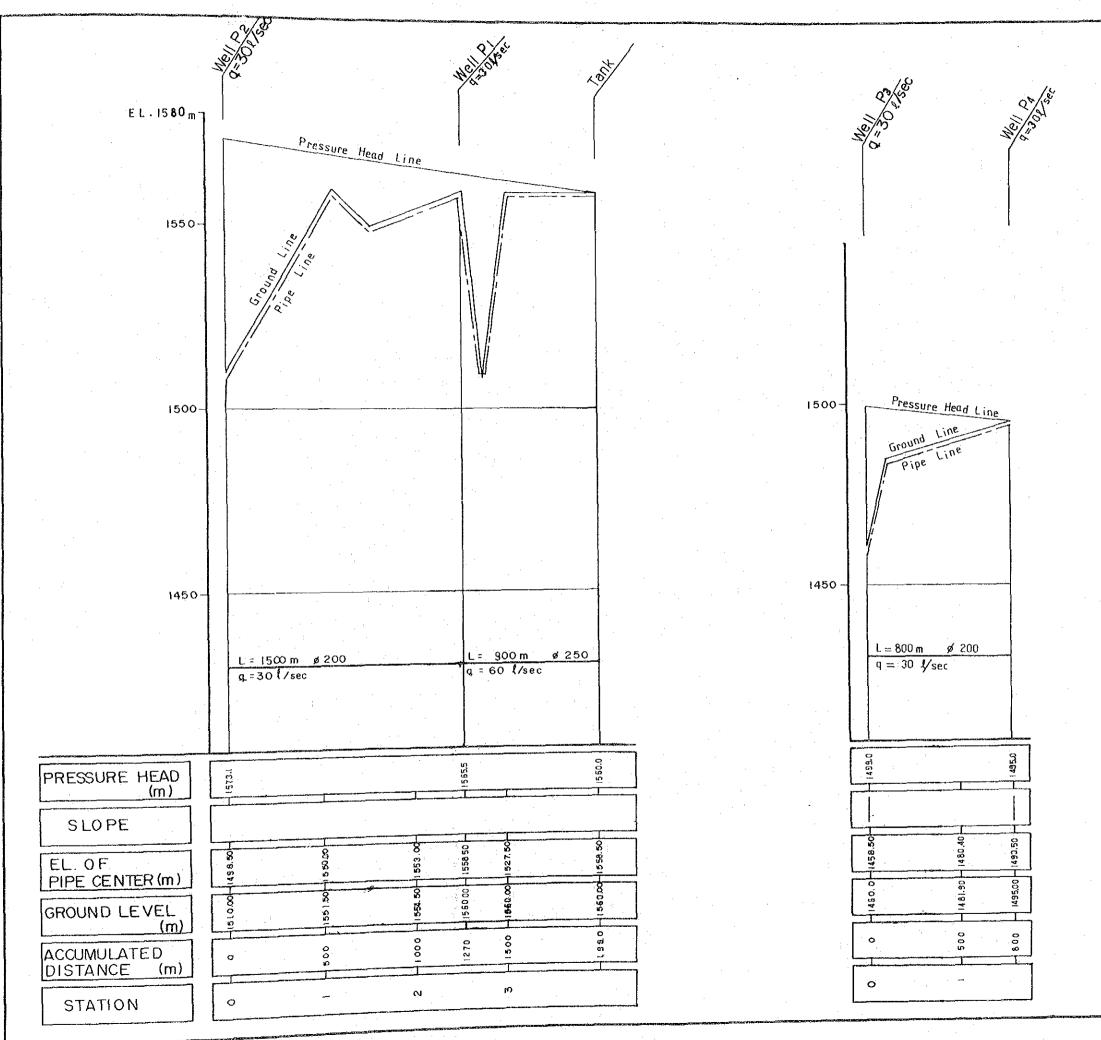

## DROWINGS

GROUND WATER DEVELOPMENT PROJECT

| 1.  | Project Map                       |                                                                                                                |             |   |
|-----|-----------------------------------|----------------------------------------------------------------------------------------------------------------|-------------|---|
| 2.  | General Map                       |                                                                                                                |             |   |
| 3.  | Existing Facilities               | ·. ·                                                                                                           |             |   |
| 4   | Profile of Pipe Line              | Ca                                                                                                             | nalitos - I | • |
| 5.  | - ditto -                         | :                                                                                                              | - II        |   |
| 6.  | - ditto -                         | · .                                                                                                            | - III       |   |
| 7.  | - ditto -                         |                                                                                                                | - IV        |   |
| 8.  | - ditto -                         | н                                                                                                              | - <b>V</b>  |   |
| 9.  | - ditto -                         |                                                                                                                | - VI        |   |
| 10. | - ditto -                         | Nc                                                                                                             | orte - I    | • |
| 11. | - ditto -                         |                                                                                                                | - <u>II</u> |   |
| 12. | - ditto -                         | en an<br>Sean-Sean-Sean-Sean-Sean-Sean-Sean-Sean-                                                              | - III       |   |
| 13. | - ditto -                         | La                                                                                                             | avarreda    |   |
| 14. | - ditto -                         | EL                                                                                                             | . Rodeo - I |   |
| 15. | - ditto -                         |                                                                                                                | - 1I        |   |
| 16. | - ditto -                         | Не                                                                                                             | ermosa      |   |
| 17. | Siphon Bridge                     |                                                                                                                | Туре А      |   |
| 18. | - ditto -                         | · · · · ·                                                                                                      | Туре В      |   |
| 19. | Distribution Tank                 |                                                                                                                |             |   |
| 20. | Booster Pump                      | and a second |             |   |
| 21. | Work Shop                         |                                                                                                                |             |   |
| 22. | Pump Station Office               |                                                                                                                |             |   |
| 23. | 0 & M Office                      |                                                                                                                | а<br>С      |   |
| 24. | Local Office                      |                                                                                                                |             |   |
| 25. | Section of Tube Well              |                                                                                                                |             |   |
| 26. | Transformer and Power Switch Geau | r Yard                                                                                                         |             |   |