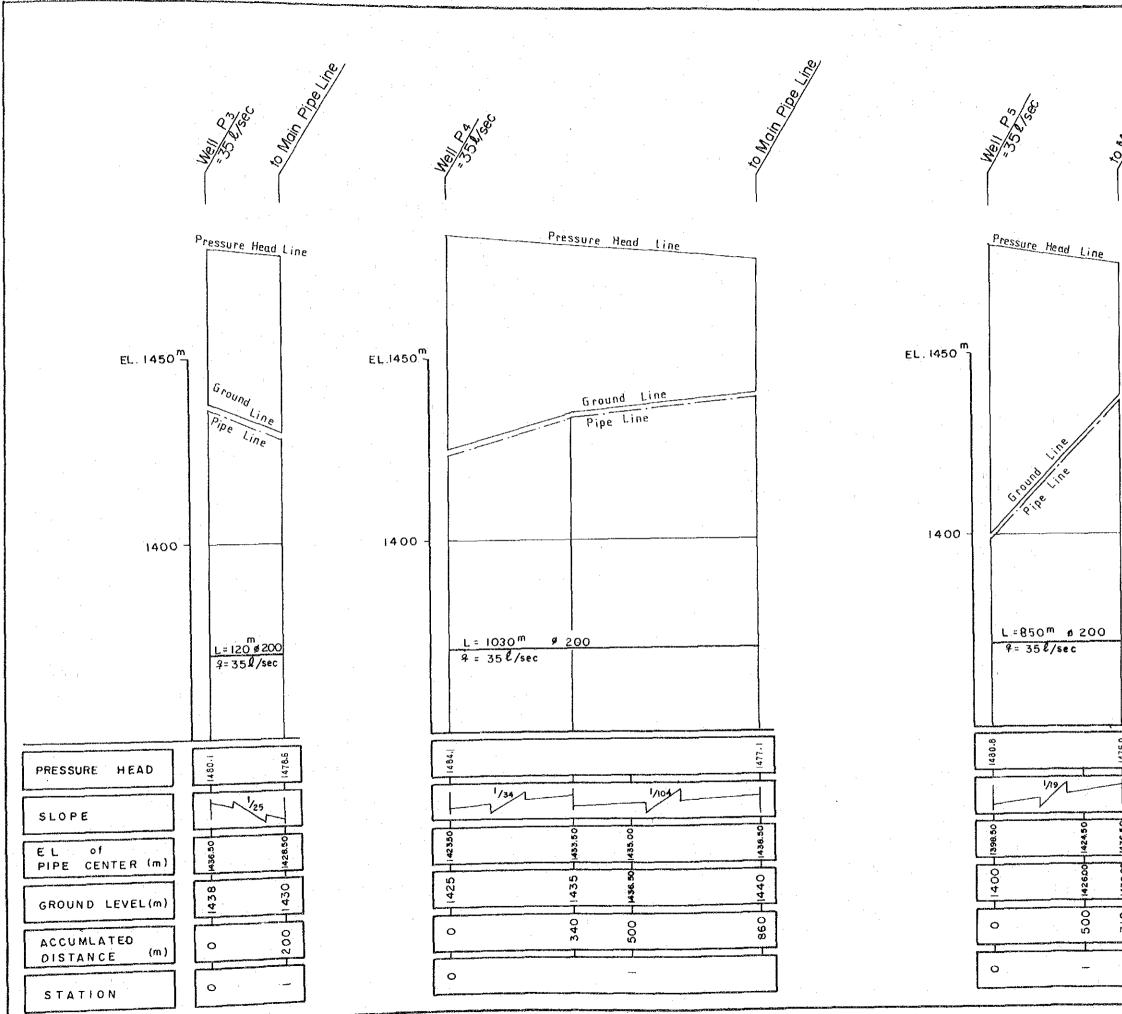

## DROWINGS

GROUND WATER DEVELOPMENT PROJECT

| 1.  | Project Map                       |                                                                                                                |             |   |
|-----|-----------------------------------|----------------------------------------------------------------------------------------------------------------|-------------|---|
| 2.  | General Map                       |                                                                                                                |             |   |
| 3.  | Existing Facilities               | ·. ·                                                                                                           |             |   |
| 4   | Profile of Pipe Line              | Ca                                                                                                             | nalitos - I | • |
| 5.  | - ditto -                         | :                                                                                                              | - II        |   |
| 6.  | - ditto -                         | · .                                                                                                            | - III       |   |
| 7.  | - ditto -                         |                                                                                                                | - IV        |   |
| 8.  | - ditto -                         | н                                                                                                              | - <b>V</b>  |   |
| 9.  | - ditto -                         |                                                                                                                | - VI        |   |
| 10. | - ditto -                         | Nc                                                                                                             | orte - I    | • |
| 11. | - ditto -                         |                                                                                                                | - <u>II</u> |   |
| 12. | - ditto -                         | en an<br>Sean-Sean-Sean-Sean-Sean-Sean-Sean-Sean-                                                              | - III       |   |
| 13. | - ditto -                         | La                                                                                                             | avarreda    |   |
| 14. | - ditto -                         | EL                                                                                                             | . Rodeo - I |   |
| 15. | - ditto -                         |                                                                                                                | - 1I        |   |
| 16. | - ditto -                         | Не                                                                                                             | ermosa      |   |
| 17. | Siphon Bridge                     |                                                                                                                | Туре А      |   |
| 18. | - ditto -                         | · · · · ·                                                                                                      | Туре В      |   |
| 19. | Distribution Tank                 |                                                                                                                |             |   |
| 20. | Booster Pump                      | and a second |             |   |
| 21. | Work Shop                         |                                                                                                                |             |   |
| 22. | Pump Station Office               |                                                                                                                |             |   |
| 23. | 0 & M Office                      |                                                                                                                | а<br>С      |   |
| 24. | Local Office                      |                                                                                                                |             |   |
| 25. | Section of Tube Well              |                                                                                                                |             |   |
| 26. | Transformer and Power Switch Geau | r Yard                                                                                                         |             |   |