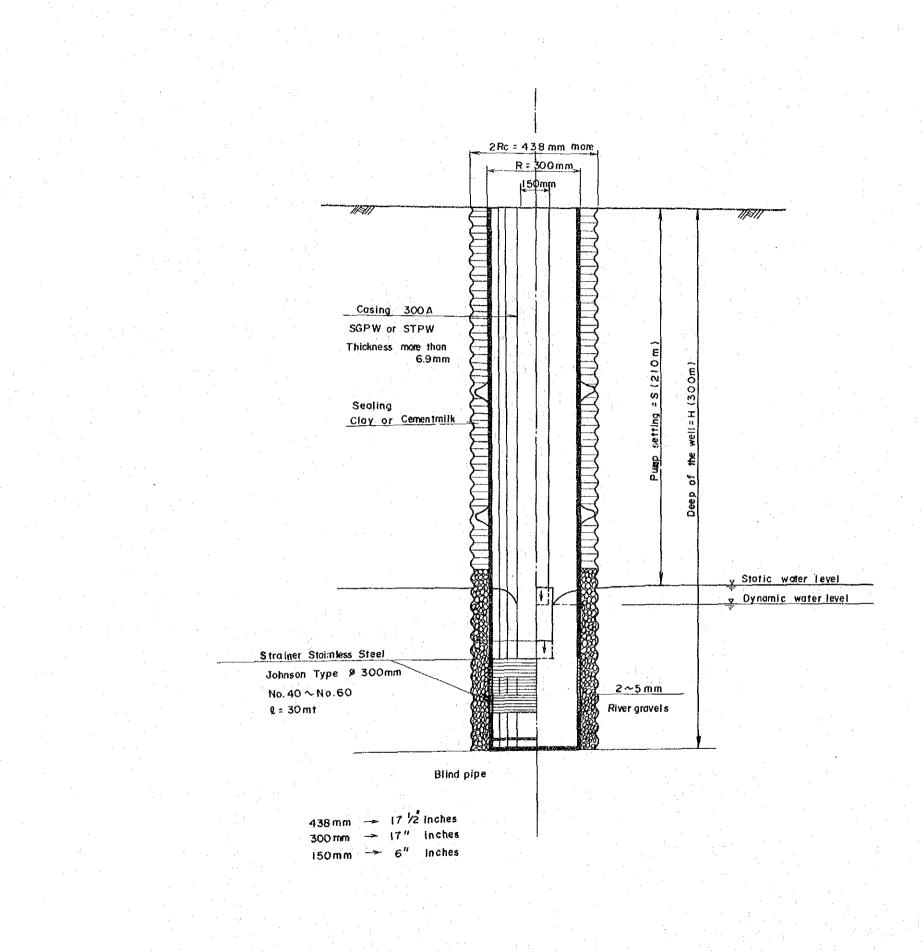

## DROWINGS

GROUND WATER DEVELOPMENT PROJECT

| 1.  | Project Map                       |                                                                                                                |             |   |
|-----|-----------------------------------|----------------------------------------------------------------------------------------------------------------|-------------|---|
| 2.  | General Map                       |                                                                                                                |             |   |
| 3.  | Existing Facilities               | ·. ·                                                                                                           |             |   |
| 4   | Profile of Pipe Line              | Ca                                                                                                             | nalitos - I | • |
| 5.  | - ditto -                         | :                                                                                                              | - II        |   |
| 6.  | - ditto -                         | · .                                                                                                            | - III       |   |
| 7.  | - ditto -                         |                                                                                                                | - IV        |   |
| 8.  | - ditto -                         | н                                                                                                              | - <b>V</b>  |   |
| 9.  | - ditto -                         |                                                                                                                | - VI        |   |
| 10. | - ditto -                         | Nc                                                                                                             | orte - I    | • |
| 11. | - ditto -                         |                                                                                                                | - <u>II</u> |   |
| 12. | - ditto -                         | en an<br>Sean-Sean-Sean-Sean-Sean-Sean-Sean-Sean-                                                              | - III       |   |
| 13. | - ditto -                         | La                                                                                                             | avarreda    |   |
| 14. | - ditto -                         | EL                                                                                                             | . Rodeo - I |   |
| 15. | - ditto -                         |                                                                                                                | - 1I        |   |
| 16. | - ditto -                         | Не                                                                                                             | ermosa      |   |
| 17. | Siphon Bridge                     |                                                                                                                | Туре А      |   |
| 18. | - ditto -                         | · · · · ·                                                                                                      | Туре В      |   |
| 19. | Distribution Tank                 |                                                                                                                |             |   |
| 20. | Booster Pump                      | and a second |             |   |
| 21. | Work Shop                         |                                                                                                                |             |   |
| 22. | Pump Station Office               |                                                                                                                |             |   |
| 23. | 0 & M Office                      |                                                                                                                | а<br>С      |   |
| 24. | Local Office                      |                                                                                                                |             |   |
| 25. | Section of Tube Well              |                                                                                                                |             |   |
| 26. | Transformer and Power Switch Geau | r Yard                                                                                                         |             |   |