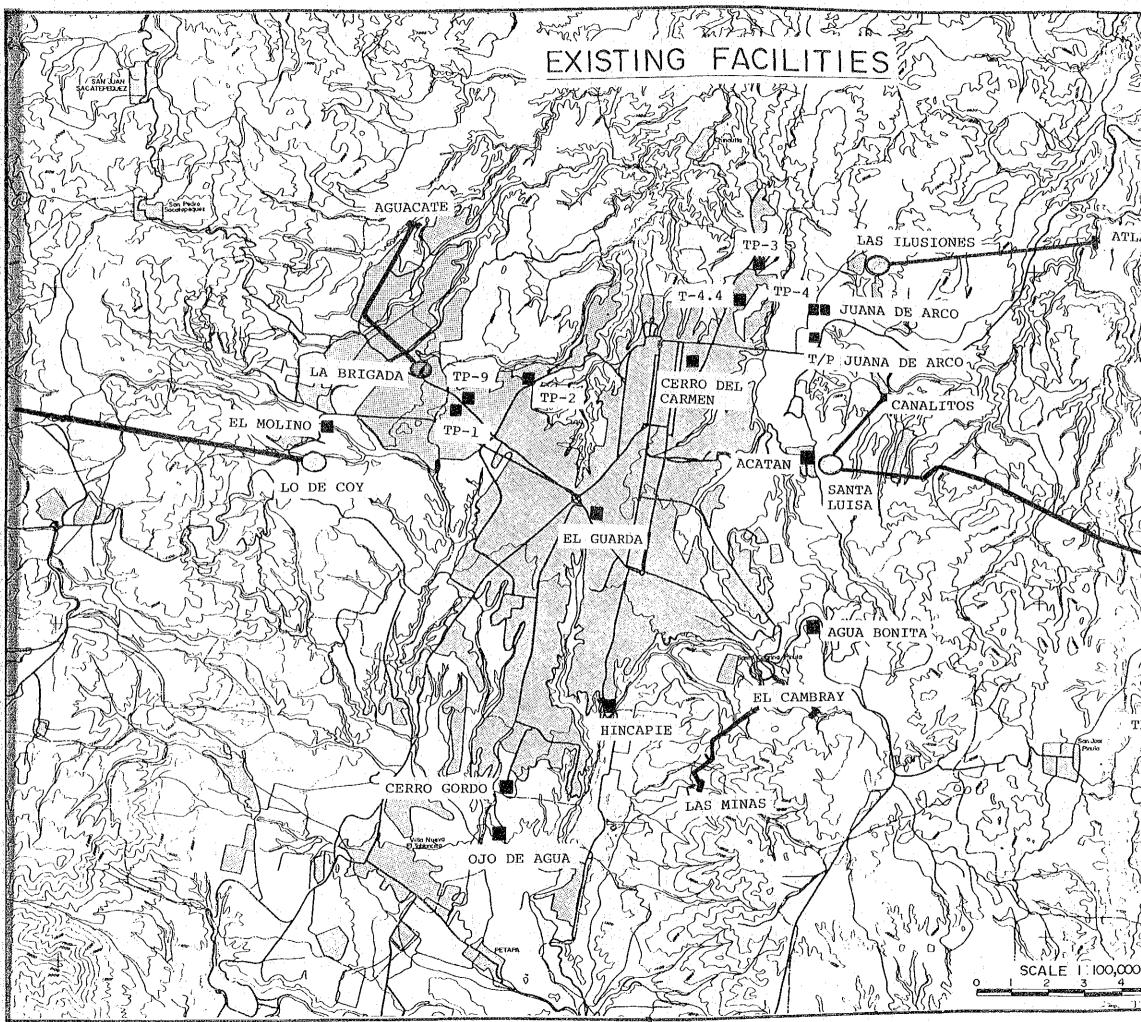

- ---- DIVIDE
- RIVER
- GROUND WATER DEVELOPMENT AREA
- C PROJECT AREA
- LEGEND

ATLANTICO LEGEND TREATMENT PLANT DISTRIBUTION TANK CONDUCTION PIPE LINE TEOCINTE REPUBLIC OF GUATEMALA MUNICIPAL WATER SUPPLY CORPORATION OF GUATEMALA CITY (EMPAGUA) GROUNDWATER DEVELOPMENT PROJECT EXISTING FACILITIES .3 DATE 1986 DWG.NO. 5 km JAPAN INTERNATIONAL COOPERATION AGENCY