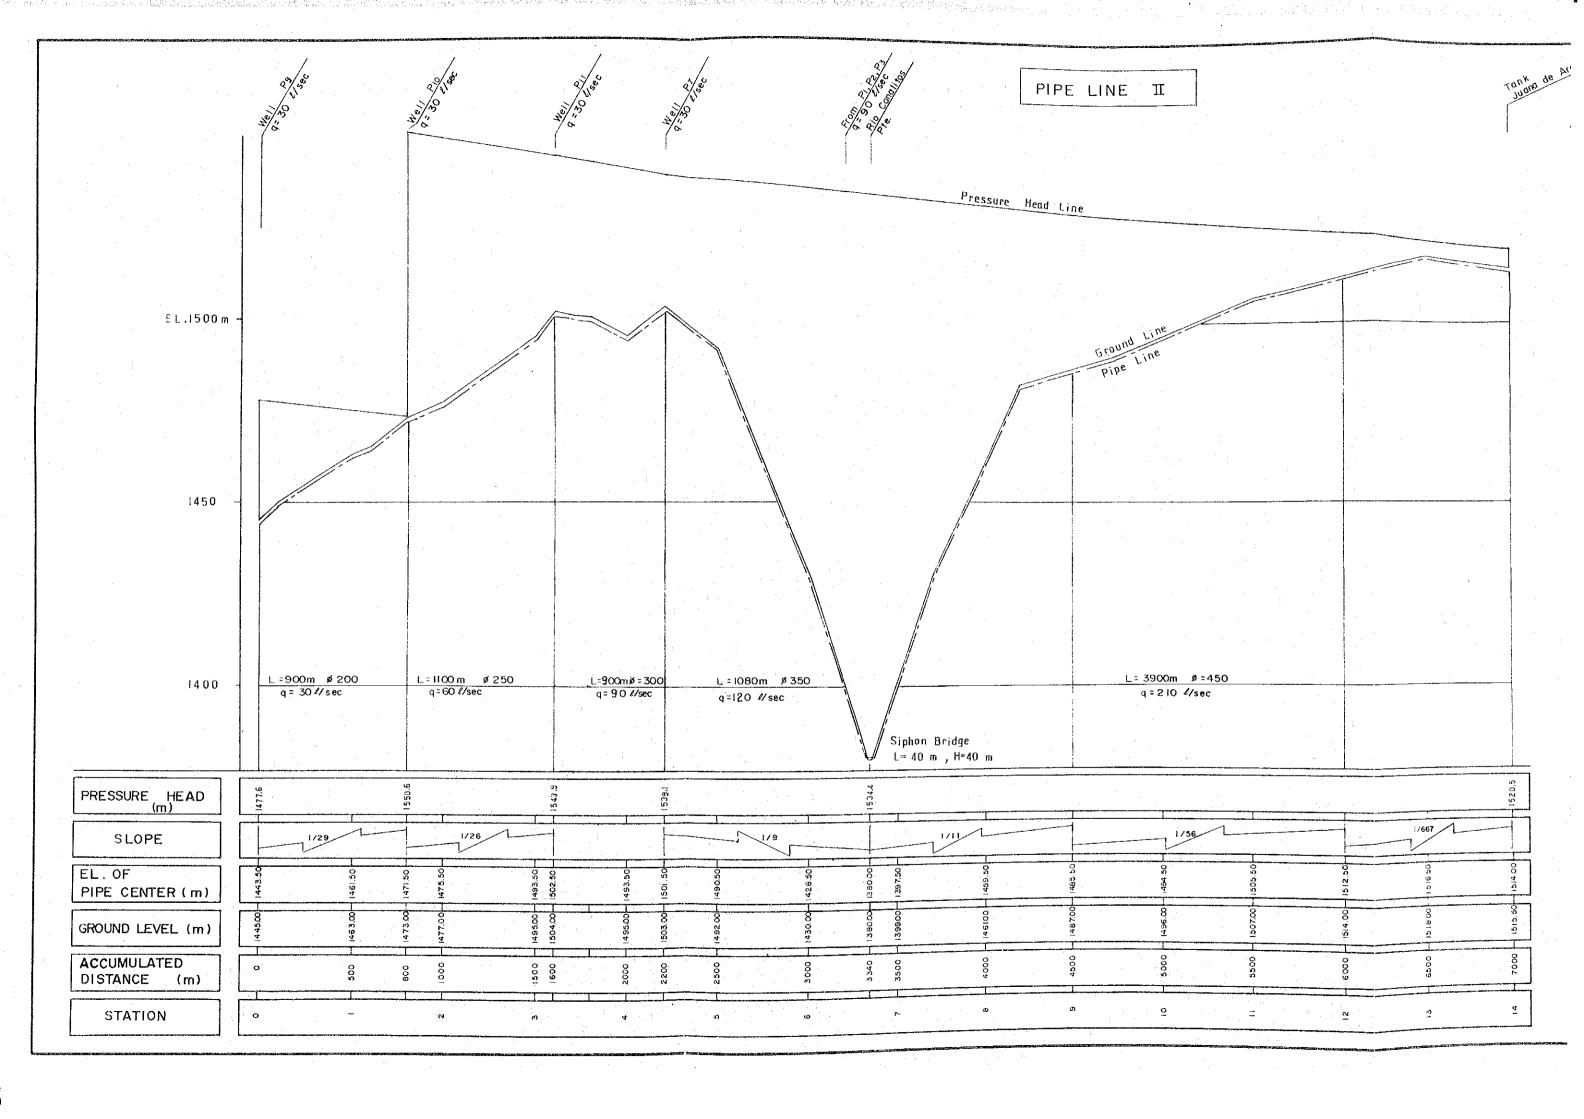

## DROWINGS

GROUND WATER DEVELOPMENT PROJECT

| 1.  | Project Map                       |                                                                                                                |             |   |
|-----|-----------------------------------|----------------------------------------------------------------------------------------------------------------|-------------|---|
| 2.  | General Map                       |                                                                                                                |             |   |
| 3.  | Existing Facilities               | ·. ·                                                                                                           |             |   |
| 4   | Profile of Pipe Line              | Ca                                                                                                             | nalitos - I | • |
| 5.  | - ditto -                         | :                                                                                                              | - II        |   |
| 6.  | - ditto -                         | · .                                                                                                            | - III       |   |
| 7.  | - ditto -                         |                                                                                                                | - IV        |   |
| 8.  | - ditto -                         | н                                                                                                              | - <b>V</b>  |   |
| 9.  | - ditto -                         |                                                                                                                | - VI        |   |
| 10. | - ditto -                         | Nc                                                                                                             | orte - I    | • |
| 11. | - ditto -                         |                                                                                                                | - <u>II</u> |   |
| 12. | - ditto -                         | en an<br>Sean-Sean-Sean-Sean-Sean-Sean-Sean-Sean-                                                              | - III       |   |
| 13. | - ditto -                         | La                                                                                                             | avarreda    |   |
| 14. | - ditto -                         | EL                                                                                                             | . Rodeo - I |   |
| 15. | - ditto -                         |                                                                                                                | - 1I        |   |
| 16. | - ditto -                         | Не                                                                                                             | ermosa      |   |
| 17. | Siphon Bridge                     |                                                                                                                | Туре А      |   |
| 18. | - ditto -                         | · · · · ·                                                                                                      | Туре В      |   |
| 19. | Distribution Tank                 |                                                                                                                |             |   |
| 20. | Booster Pump                      | and a second |             |   |
| 21. | Work Shop                         |                                                                                                                |             |   |
| 22. | Pump Station Office               |                                                                                                                |             |   |
| 23. | 0 & M Office                      |                                                                                                                | а<br>С      |   |
| 24. | Local Office                      |                                                                                                                |             |   |
| 25. | Section of Tube Well              |                                                                                                                |             |   |
| 26. | Transformer and Power Switch Geau | r Yard                                                                                                         |             |   |