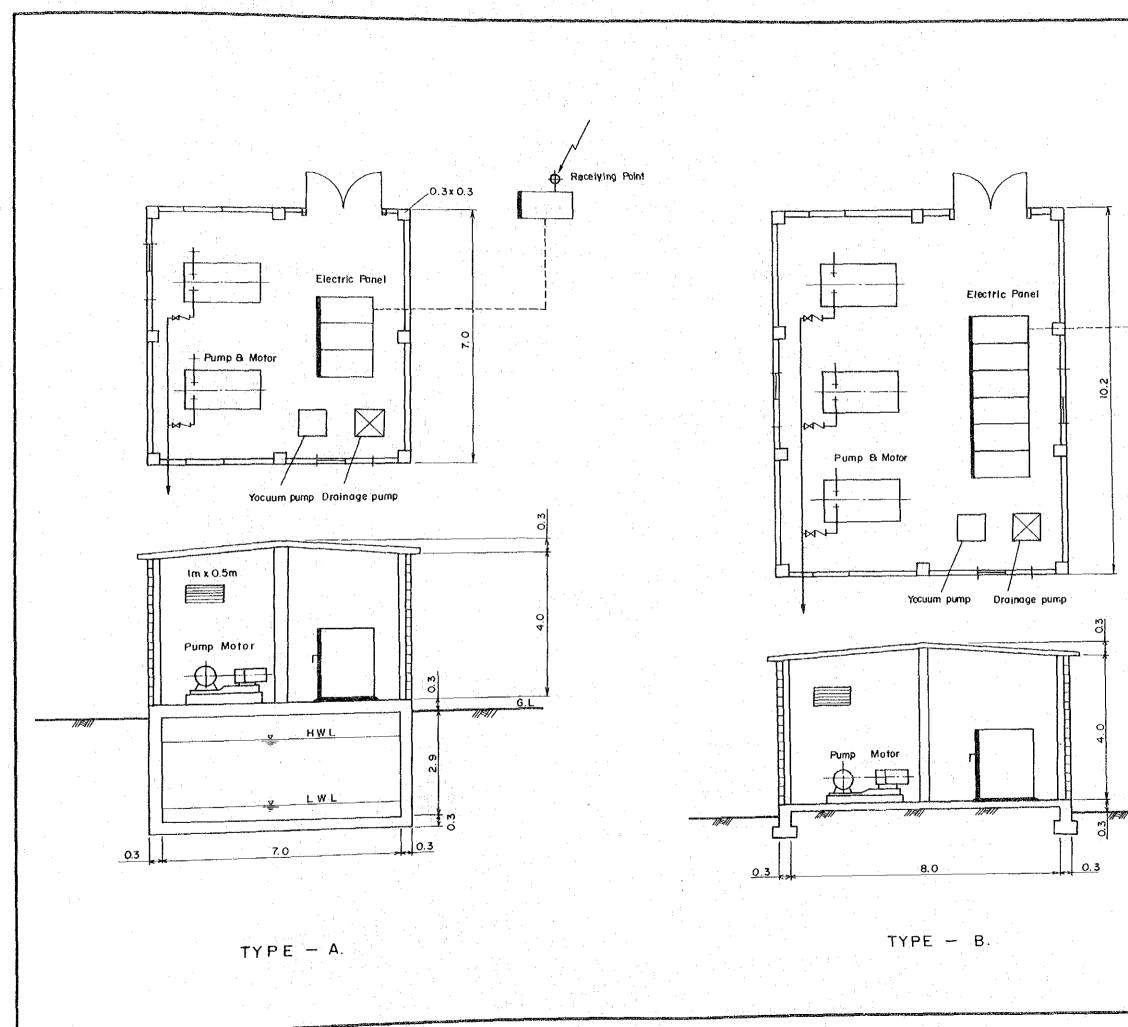

## DROWINGS

GROUND WATER DEVELOPMENT PROJECT

| 1.  | Project Map                       |                                                                                                                |             |   |
|-----|-----------------------------------|----------------------------------------------------------------------------------------------------------------|-------------|---|
| 2.  | General Map                       |                                                                                                                |             |   |
| 3.  | Existing Facilities               | ·. ·                                                                                                           |             |   |
| 4   | Profile of Pipe Line              | Ca                                                                                                             | nalitos - I | • |
| 5.  | - ditto -                         | :                                                                                                              | - II        |   |
| 6.  | - ditto -                         | · .                                                                                                            | - III       |   |
| 7.  | - ditto -                         |                                                                                                                | - IV        |   |
| 8.  | - ditto -                         | н                                                                                                              | - <b>V</b>  |   |
| 9.  | - ditto -                         |                                                                                                                | - VI        |   |
| 10. | - ditto -                         | Nc                                                                                                             | orte - I    | • |
| 11. | - ditto -                         |                                                                                                                | - <u>II</u> |   |
| 12. | - ditto -                         | en an<br>Sean-Sean-Sean-Sean-Sean-Sean-Sean-Sean-                                                              | - III       |   |
| 13. | - ditto -                         | La                                                                                                             | avarreda    |   |
| 14. | - ditto -                         | EL                                                                                                             | . Rodeo - I |   |
| 15. | - ditto -                         |                                                                                                                | - 1I        |   |
| 16. | - ditto -                         | Не                                                                                                             | ermosa      |   |
| 17. | Siphon Bridge                     |                                                                                                                | Туре А      |   |
| 18. | - ditto -                         | · · · · ·                                                                                                      | Туре В      |   |
| 19. | Distribution Tank                 |                                                                                                                |             |   |
| 20. | Booster Pump                      | and a second |             |   |
| 21. | Work Shop                         |                                                                                                                |             |   |
| 22. | Pump Station Office               |                                                                                                                |             |   |
| 23. | 0 & M Office                      |                                                                                                                | а<br>С      |   |
| 24. | Local Office                      |                                                                                                                |             |   |
| 25. | Section of Tube Well              |                                                                                                                |             |   |
| 26. | Transformer and Power Switch Geau | r Yard                                                                                                         |             |   |