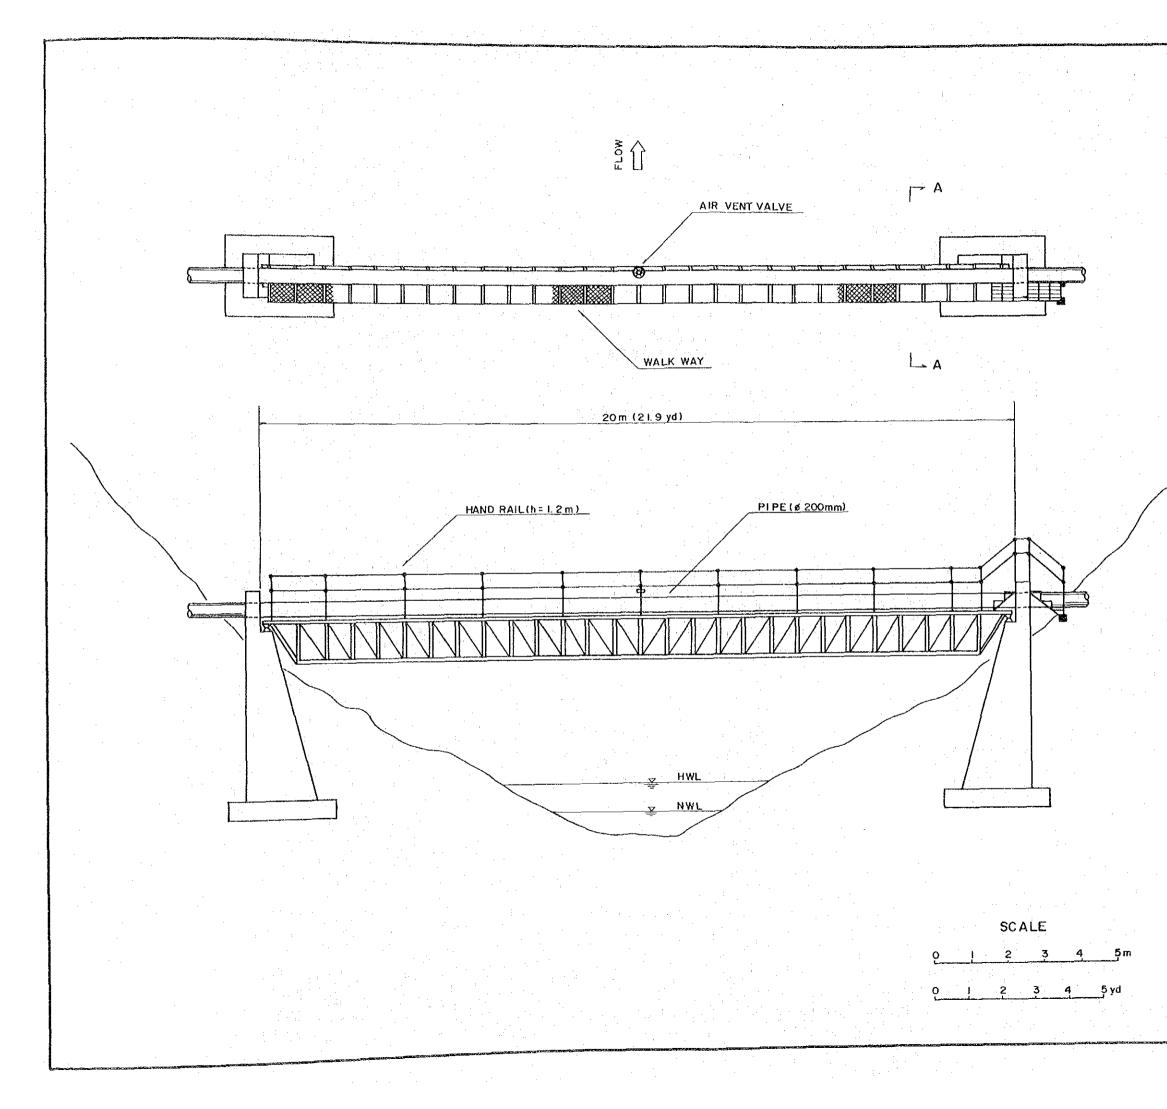

## DROWINGS

GROUND WATER DEVELOPMENT PROJECT

| 1.  | Project Map                       |                                                                                                                |             |   |
|-----|-----------------------------------|----------------------------------------------------------------------------------------------------------------|-------------|---|
| 2.  | General Map                       |                                                                                                                |             |   |
| 3.  | Existing Facilities               | ·. ·                                                                                                           |             |   |
| 4   | Profile of Pipe Line              | Ca                                                                                                             | nalitos - I | • |
| 5.  | - ditto -                         | :                                                                                                              | - II        |   |
| 6.  | - ditto -                         | · .                                                                                                            | - III       |   |
| 7.  | - ditto -                         |                                                                                                                | - IV        |   |
| 8.  | - ditto -                         | н                                                                                                              | - <b>V</b>  |   |
| 9.  | - ditto -                         |                                                                                                                | - VI        |   |
| 10. | - ditto -                         | Nc                                                                                                             | orte - I    | • |
| 11. | - ditto -                         |                                                                                                                | - <u>II</u> |   |
| 12. | - ditto -                         | en an<br>Sean-Sean-Sean-Sean-Sean-Sean-Sean-Sean-                                                              | - III       |   |
| 13. | - ditto -                         | La                                                                                                             | avarreda    |   |
| 14. | - ditto -                         | EL                                                                                                             | . Rodeo - I |   |
| 15. | - ditto -                         |                                                                                                                | - 1I        |   |
| 16. | - ditto -                         | Не                                                                                                             | ermosa      |   |
| 17. | Siphon Bridge                     |                                                                                                                | Туре А      |   |
| 18. | - ditto -                         | · · · · ·                                                                                                      | Туре В      |   |
| 19. | Distribution Tank                 |                                                                                                                |             |   |
| 20. | Booster Pump                      | and a second |             |   |
| 21. | Work Shop                         |                                                                                                                |             |   |
| 22. | Pump Station Office               |                                                                                                                |             |   |
| 23. | 0 & M Office                      |                                                                                                                | а<br>С      |   |
| 24. | Local Office                      |                                                                                                                |             |   |
| 25. | Section of Tube Well              |                                                                                                                |             |   |
| 26. | Transformer and Power Switch Geau | r Yard                                                                                                         |             |   |