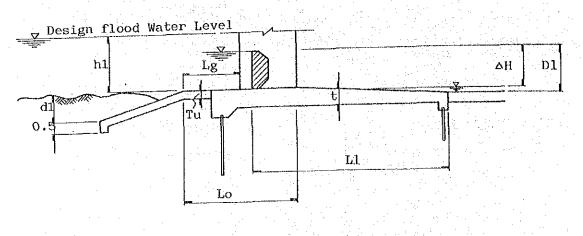

| 1/87.7          |
| Bm     | Bm = Qm/qc            | m                   | 13,2            | 12.5            |

(cont'd)

| Symbol.  | Formula    | Unit | Proposal<br>H-1 | Proposal<br>H-2 |  |
|----------|------------|------|-----------------|-----------------|--|
| Y        |            | m    | 0.500           | 0.490           |  |
| i        |            |      | 1/94.0          | 1/87.7          |  |
| Bm       | Bm = Qm/qc | m    | 13.2            | 12.5            |  |
| Length   |            |      | 47.00 m         | 43.00 m         |  |
| Width    |            |      | 12.50 m         | 12.50 m         |  |
| Longitud | inal slope | ·    | 1/90            | 1/85            |  |



PROPOSAL H-3

FIG. L.2.4 LONGITUDINAL SECTION OF SCOURING SLUICE

## 2.2.6 Flood Sluice



## LONGITUDINAL SECTION OF FLOOD SLUICE

## (1) Length of Rear Apron

The length of a rear apron is determined using the Bligh Formula,

 $L1 = 0.9 C \sqrt{D1}$ 

where, L1 : length of rear apron (m)
D1 : difference between the water surface of rear
apron and the rest of gate
Proposal H-2 : D1 = 8.3 - 4.6 = 3.7 m
Proposal H-3 : D1 = 7.6 - 3.8 = 3.8 m

C : C for the Bligh Formula Proposal H-2 : C = 15 (fine sand) Proposal H-3 : C = 12 (coarse sand)

1) Proposal H-2

L1 =  $0.9 \times 15 \times \sqrt{3.7}$  = 25.9 = 25.0 m

2) Proposal H-3

$$L1 = 0.9 \times 12 \times \sqrt{3.8} = 21.1 = 25.0 \text{ m}$$

(2) Thickness of Rear Apron

The thickness of rear apron can be obtained by,

t 
$$\geq \frac{4}{3} \cdot \frac{\Delta H - Hf}{\gamma - 1}$$

| where,      | . t:   | thickness of rear ap