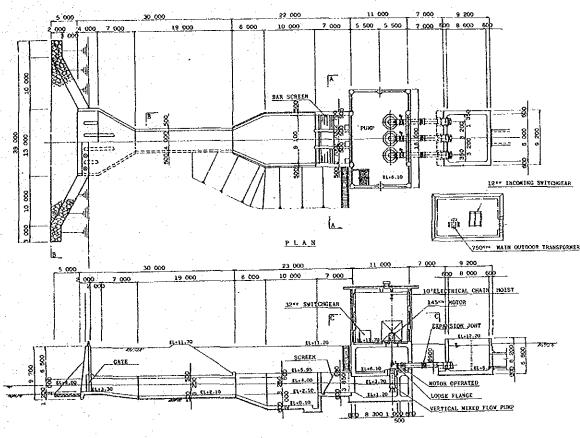

</sup> /min  |
| Total head         | :      | 4.9 m                    |
| Rotation           | :      | 445 r.p.m.               |

L-60

| Motor output  | •<br>• | 145 KW           |
|---------------|--------|------------------|
| Installation  | :      | Double deck type |
| Units         |        | 3                |
| Pump diameter |        | 900 mm           |

### 4.3 Pumping Station and the Related Facilities

The scale of the pumping station is decided depending upon number, diameter and type of pumping equipment. Related facilities of the pumping station involve intake structure with gates, suction and delivery pool, screen, and switch-yard. Considering the discharge water amount and topographic feature of the site, the layout of the facilities is proposed as shown Fig. L.4.2.



LONGITUDINAL SECTION

FIG. L.4.2 GENERAL PLAN OF MAIN PUMPING STATION

### 4.4 Constant Intake of Water

The location of the pumping station is proposed about 900 m downstream of the El Pozo pumping station. Although the river flow passing through the site is relatively stable, it is required to execute ground sill on river bed and/or to construct weir and other works so that river water may be obtained constantly. The execution of ground sill is recommended by the following reasons.

- Construction cost is cheaper than the installation of weir.
- Without dam-up of river discharge, there will be less fear against flooding.
- The water dpeth of at least 1.0 m will be secured in the event of drought water (Q =  $17.2 \text{ m}^3/s$ ) for 1:5 return period. Therefore, the river discharge ca