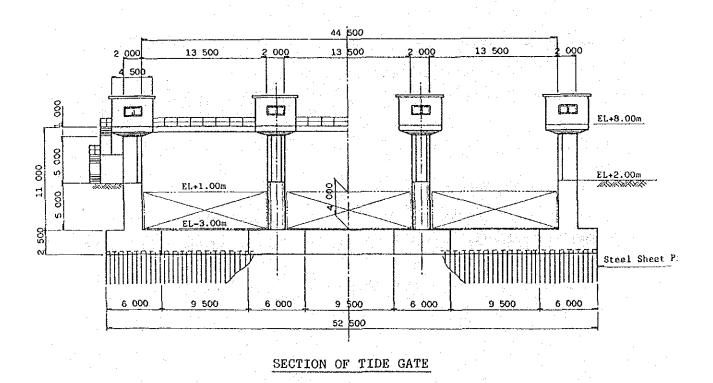

ours and annual cost of electricity required for running pumping equipment is calculated at RD\$543,641.

145 kw x 5,143 hr. x RD0.243 x 3 units = RD543,641

### 5. Tide Gate

### 5.1 General

In terms of salt wedge protection, the installation of a tide gate at an outlet of the Gaño Gran Estero has been proposed in Alternatives of A-I and A-II. For the convenience of construction works as well as for the course planning of main drain, the location of a tide gate has been set out at 1 km to the north-west from the present river mouth, with which cut-off course of the Caño Gran Estero will be connected.

### 5.2 Cross-section

The cross section of a tide gate shall comply with that of the Caño Gran Estero. In consideration of continuous operation of a gate, three spans have been proposed.



Three gates with a width of 13.5 m and a height of 4.00 m will be fixed to a tide gate. In accordance with the proposed main irrigation canal, the evaluation of bed has been taken as EL -3.00 m, and that of crest as EL +1.00 m  $^{1]}$ .



Note: 1] Maximum high tide level + free board = 0.70 m + 0.30 m = 1.00 m

### 6. Training Dike

### 6.1 General

In view of mitigating accumulation of sand at the outlet of the Caño Gran Estero, the construction of a training dike has been considered at newly opened river-mouth.

### 6.2 Wave Data

An Oceangraphic Atlas of the North Atlantic Ocean prepared by the U.S. Navy Oceanographic Office was consulted so as to obtain wave data of the Escocesa Bay along which a training dike will be constructed.

### (1) Wave Height and Wave Direction

Wave heigh