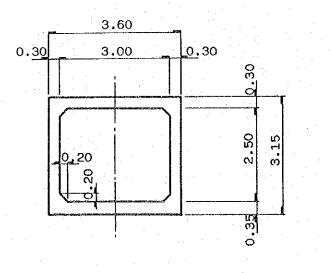

|
|                          |      |          |          | A REAL PROPERTY AND A REAL PROPERTY OF A REAL PROPE |

3) Siphon 4

The siphon 4 to cross the main irrigation canal for the El Pozo Project has been proposed as illustrated below:



Design criteria at the full water level are as summarized below:

| Discharge              | (Q)           | : | 5.900  | m <sup>3</sup> /s |
|------------------------|---------------|---|--------|-------------------|
| Flow area              | (A)           | : | 7.500  | m <sup>2</sup>    |
| Wetted perimeter       | (P)           | : | 11.000 | m                 |
| Hydraulic radius<br>(I | (R)           | : | 0.682  | m                 |
| (1                     | <u>,</u> 2/3) |   | 0.774  | 7                 |
| Velocity of flow       | (V)           | : | 0.787  | m/s               |

Velocity head (hv) : 0.032 m

Hydraulic gradient (I) :  $(\frac{n.V}{R^{2/3}})^2$ 

|                  |      |   | $\left(\frac{0.015 \times 0.787}{0.7747}\right)^2 = 0.000232$ |  |
|---------------