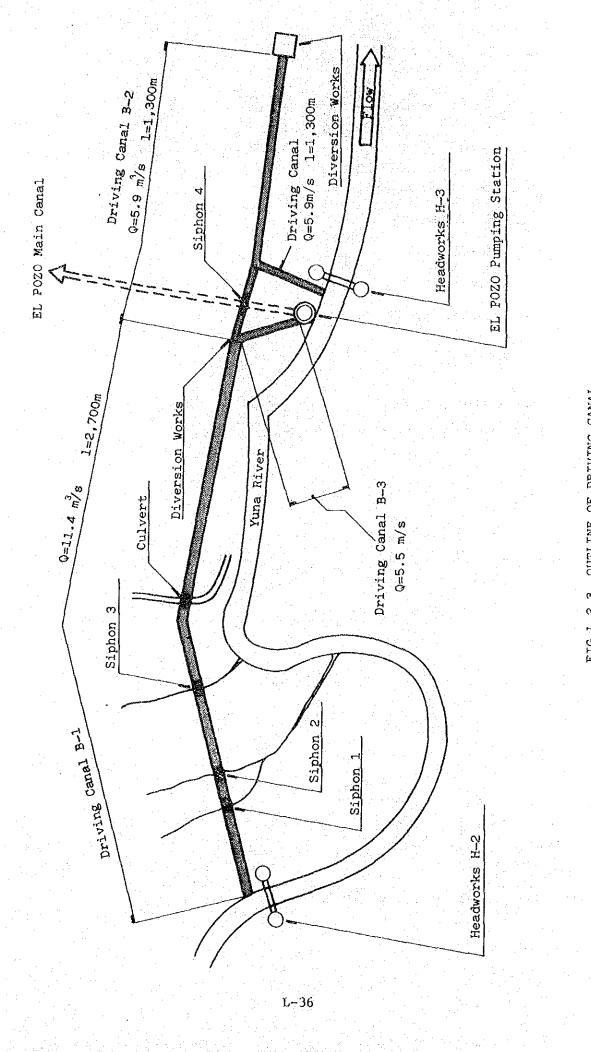

low:



| Discharge         | (Q) : | 5.900 m <sup>3</sup> /s | Wetted perimeter | (P)                 | : | 7.491 m   |
|-------------------|-------|-------------------------|------------------|---------------------|---|-----------|
| Gradient of canal | (I) : | 1/6000                  | Hydraulic radius | (R)                 | : | 0.949 m   |
| Width of invert   |       |                         | Velocity of flow | (V)                 | : | 0.831 m/s |
| Water depth       | •     | 1.715 m                 | Velocity head    | (hv)                | ; | 0.035 m   |
| -                 | - '   | -                       | Height of lining | <b>(</b> H <b>)</b> | : | 2.000 m   |
| flow area         | (A) : | 7.107 $m^2$             | Freeboard        | (F.b)               | : | 0.285 m   |



FIG. L.2.3 OUTLINE OF DRIVING CANAL

## 2.2.4 Design Flood Discharge

In the course of the Yuna River, an overall improvement project has not been formulated up to date, so the design flood discharge has been established to be equivalent to the actual flow capacity. The actual flow capacity can be computed by the Manning Formula.

- $\mathbf{v} = \frac{1}{n} \cdot \mathbf{R}^{2/3} \cdot \mathbf{I}^{1/2}$
- $Q = A \cdot V$

| where,    | V | : | Velocity of flow (m/s)               |
|-----------|---|---|--------------------------------------|
|           | n | : | Coefficient of roughness 0.035       |
| * . · · · | R | : | Hydraulic radius (m)                 |
|           | I | : | River slope                          |
| н<br>2    | A |   | Cross-sectional area of flow $(m^2)$ |
|