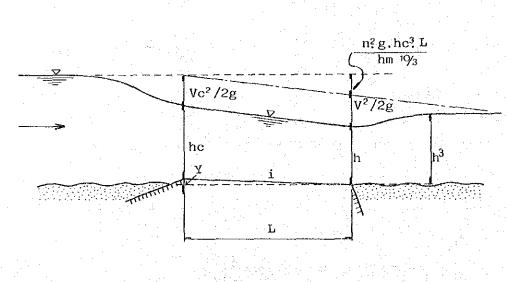

2       | <br>810.0 12.60                                                               |
| H-3       | 700.0 11.40                                                                   |

## 2.2.5 Scouring Sluice

In case of sluggish rivers, the longitudinal slope becomes gentle and the size of materials piled on the river bed results in small. Under these circumstances, materials are easily removed and the slope of scouring sluice is designed to be gentle. In this connection, if the extent of flow through the scouring sluice is designed under sub-critical flow condition, it takes more time to score sluice and permits vain discharge.

Consequently, the extent of flow has been established under jet flow condition. The drop to meet the jet flow condition can be gotton in the following manner.



## LONGITUDINAL SECTION OF SCOURING SLUICE

| Y | 123 | h - | 1.5hc | $+\frac{v^2}{2a}+$ | $\frac{n^2 \cdot g \cdot hc^3 \cdot L}{hm^{10/3}}$ |
|---|-----|-----|-------|--------------------|----------------------------------------------------|
|   |     |     |       | ~g                 | 11111                                              |

Y : drop

h

V

g

n

where,

water depth at the end of lower flow of scouring sluice
velocity of flow at the end of lower flow of scouring sluice

: gravitational acceleration =  $9.8 \text{ m/sec}^2$ 

: roughness coefficient = 0.017

hc : critical depth

hc =  $(qc^2/g)^{1/3}$ qc = V.h

L : length of scouring sluice

hm : average depth within scouring sluice hm = (hc + h)/2

In the said formula, an appropriate Froude number to corresponde to the