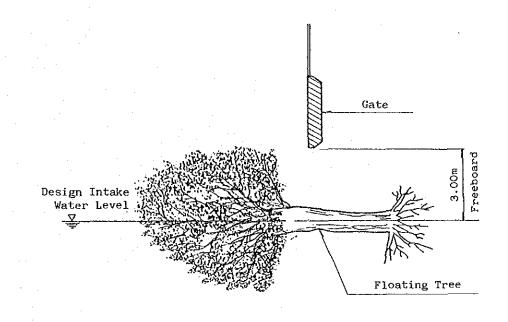

600 0.034 0.047 Head (H Elevation 7.529 7.523 7.310 7.593 7.585 7.537 Energy Head 7.541 E 0.004 0.008 0.007 0-008 0.006 0.213 0.044 Head 0.290 Loss E 0.830 Velocity 0.600 0.989 0.989 0.830 0.823 0.959 ( s/w) 5.90 Distance Discharge (s/cm) 5.90 5.90 5.90 5.90 5.90 5.90 5.90 0.0 **0**•0 0.0 10.0 0-0 0 9 1,278.0 1,300.0 9 Intake water Level Weir pillar loss Rapid-expanding Transition loss Driving canal Screen loss Box culvert Item Inlet loss Total loss L~52

### 3.6 Freeboard at a Time of Raising a Gate

Generally speaking, a freeboard between the raised gate and the flood level is reserved at more than 1.5 m. In case of the Yuna River, because no protection works have been implemented and the floating tree with a diameter of about 1.0 m. is reported, a freeboard has been designed at 3.0 m.



### 3.7 Countermeasures in Case of No Functioning of Gates

As mentioned before, for flood mitigation purpose, a floating type movable weir has been proposed. In this case, an adequated gate operation should be maintained even if small flooding, because the elevated level of gate is designed higher than one-half of water depth at flooding. Gate will not be function adequately in the following cases, namely:

### (1) Electric Supply will be Shut Off

- (2) In Capability of Operation
- (3) Too much load will be born on switch device due to lack of appropriate maintenance and operation systems

Countermeasure 1: Supplemental power supply source will be considered

Supplemental power supply source consisted of engine and generator will be deviced. Additional cost to be incurred related to th