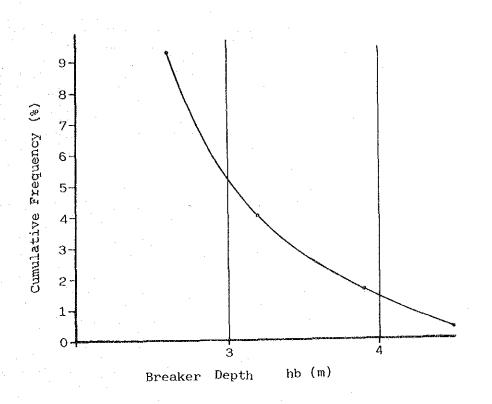

| 2.6 -     |
| 2.0 - 2.5        | 1.2                          | 1.2            |                 | 2.4          | 4.0              | 0.022 -        | 3.2 -     |
| 2.5 - 3.0        | 0.7                          | 0.5            |                 | 1.2          | 1.6              | 0.027 -        | 3.9 -     |
| 3.0 -            |                              | 0.4            |                 | 0.4          | 0.4              | 0.033 -        | 4.5 -     |
| Total            | 4.2                          | 5.0            | 0.1             | 9.3          |                  |                |           |
|                  |                              |                |                 |              |                  |                |           |

Note: T mean = 7.7 sec, Lo = 92 m



L-69

### 6.3 Location of Head for Training Dike

Drift sand is frequently observed within breaker zone, therefore, the head of training dike should be located to the offshore side from the point in which more frequent breaker depth is observed. It is proposed that the head of a training dike be located where the breaker depth in the range of 3.0 - 4.0 m occures at the frequency of 1.5 - 1.0%.



### 6.4 Strucuture

From technical and economical viewpoint, concrete blocks designed for breakwater will be used as materials for training dike. The weight of a block will be around 6 tons.

## ANNEX M: IMPLEMENTATION PROGRAM AND COST ESTIMATION

### CONTENTS

|  | Pa | ge |
|--|----|----|
|  |    |    |

| 1.    | Project Implementation Program         | M-1  |
|-------|-----------------------