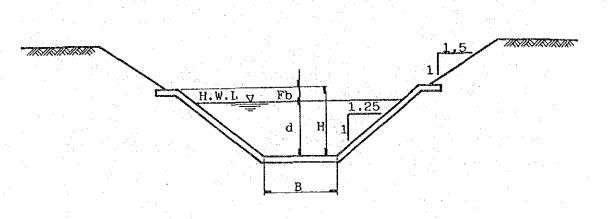

| 7.200                         |
| Driving Channel             | 1278.0        | 5.90              | 0.213             | 7.448                       | 7.413                         |
| Intake Facilities           | 22.0          | •<br>• • •        | 0.150 1]          |                             | 7,563                         |
|                             | 1300.0        | ······            |                   |                             | ≒ 7.600                       |

Note: 1] water level lowering

# 2.2.3 Driving Canal

A driving canal to connect the headworks with the diversion works at El Aguacate has been proposed as illustrated below. The section and design criteria corresponding to each Proposal are as presented below:

## (1) Proposal H-2

## 1) Driving Channel



|                   |      |                   | D          | riving Canal |        |
|-------------------|------|-------------------|------------|--------------|--------|
| Components        |      | Unit              | <u>B-1</u> | B-2          | B3     |
| Discharge         | (Q)  | m <sup>3</sup> /s | 11.4       | 5.9          | 5.5    |
| Gradient of canal | (1)  |                   | 1/7000     | 1/6000       | 1/6000 |
| Width of invert   | (B)  | m                 | 2.400      | 2.000        | 2.000  |
| Water depth       | (d)  | m                 | 2.323      | 1.715        | 1.657  |
| Flow area         | (A)  | m <sup>2</sup>    | 12.321     | 7.107        | 6.740  |
| Wetted perimeter  | (P)  | m                 | 9.837      | 7.491        | 7.305  |
| Hydraulic radius  | (R