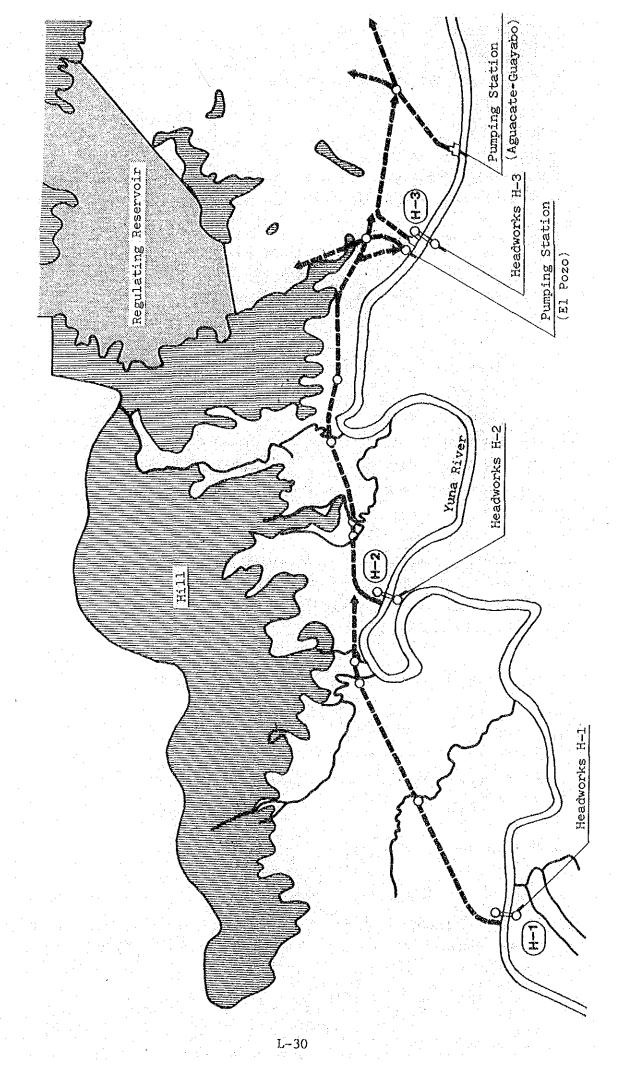

sal H-2, considering that the installation site is to be located in the upper stream of the Pumping Station of the El Pozo Project, the design intake requirement was computed to take that  $(5.5 \text{ m}^3/\text{s})$  for the

El Pozo Project into account.

#### 2.2.2 Design Intake Water Level

The design intake water levels, which was calculated considering the water level at the diversion works of El Aguacate (EL = 7.20 m) and the conveyance loss in the driving channel, are as presented below:

Proposal H-2: EL 8.30 m Proposal H-3: EL 7.60 m

The level for the Proposal H-2 was set up higher than that for the Proposal H-3, because the conveyance loss during siphon works for the former was larger than that for the latter. Detailed design criteria are presented in Tables L.2.1 and L.2.2.



FIG.L.2.2 LOCATION OF HEADWORKS

TABLE L.2.1 DESIGN CRITERIA FOR THE PROPOSAL H-2

| Components                  | Length<br>(L) | Discharge<br>(Q)  | Head Loss<br>( h) | Energy<br>Head<br>Elevation | Water<br>Surface<br>Elevation |
|-----------------------------|---------------|-------------------|-------------------|-----------------------------|-------------------------------|
|                             | în            | m <sup>3</sup> /s | m                 | m                           | m                             |
| El Aguacate Diversion Works | . –           |                   | -                 | 7.235                       | 7.200                         |
| Driving Channel B-2         | 1280.0        | 5.90              | 0.213             | 7.448