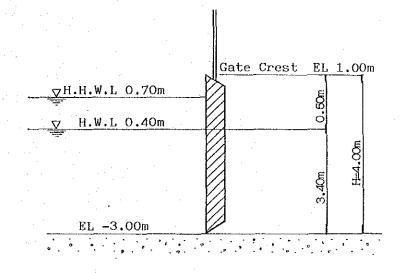

Considering the topography of the site and the scale of discharge, the appropriate overflow depth was established to be 0.6 m, then the length of crest to be 61.2 = 62 m.