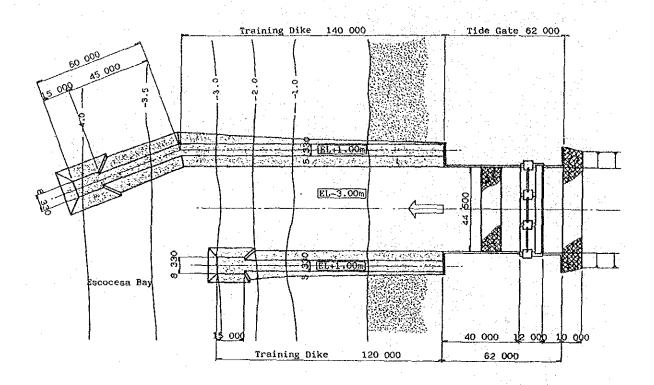

0.4          | 0.4              | 0.033 -        | 4.5 -     |
| Total            | 4.2                          | 5.0            | 0.1             | 9.3          |                  |                |           |
|                  |                              |                |                 |              |                  |                |           |

Note: T mean = 7.7 sec, Lo = 92 m



L-69

### 6.3 Location of Head for Training Dike

Drift sand is frequently observed within breaker zone, therefore, the head of training dike should be located to the offshore side from the point in which more frequent breaker depth is observed. It is proposed that the head of a training dike be located where the breaker depth in the range of 3.0 - 4.0 m occures at the frequency of 1.5 - 1.0%.



### 6.4 Strucuture

From technical and economical viewpoint, concrete blocks designed for breakwater will be used as materials for training dike. The weight of a block will be around 6 tons.

## ANNEX M: IMPLEMENTATION PROGRAM AND COST ESTIMATION

### CONTENTS

|  | Pa | ge |
|--|----|----|
|  |    |    |

| 1.    | Project Implementation Program         | M-1  |
|-------|----------------------------------------|------|
| 1.1   | Project Implementation                 | M-1  |
|       | 1.1.1 Executing Agency of the Project  | M-1  |
| ····· | 1.1.2 Construction Mode                | M1   |
|       | 1.1.3 Financing                        | M-2  |
| 1.2   | Construction Plan                      | M2   |
|       | 1.2.1 Construction Volume              | M-2  |
|       | 1.2.2 Constructi