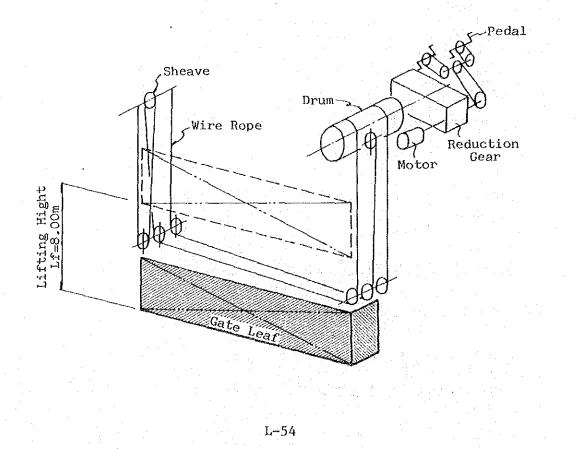

tor will be deviced. Additional cost to be incurred related to this device is as estimated below:

Engine for Flood Sluice Gate: RD\$112,500

| Engine for Scouring Sluice Gate: | RD\$ 39,500 |
|----------------------------------|-------------|
| Sub-total                        | RD\$152,000 |
| Generator (60 KVA)               | RD\$ 62,500 |
| Total                            | RD\$214,500 |

Countermeasure 2: Manual operation system will be established

Though, a switch with 2 motors - 2 drums is generally fixed to a long span (15 m or more) wheel gate, that with 1 motor - 1 drum system has been proposed so as to facilitate a manual operation, Flood sluide gate will be raised within 24 hours with a use of pedal. Additional cost to be incurred related to this device will be RD\$26,000.



### Countermeasures 3: Consolidation of O/M system

In order to achieve the proper function of the gate, the adequated training system for the person to be responsible for the operation and maintenance of the installments should be established. For this purpose, it is advisable to station an O/M expert at the initial stage of the operation so as to make a technology transfer to the technicians of the O/M system.

### Countermeasure 4: Installation of an emergency flood way

An emergency flood way will be considered as to inflow flooded water incase that a flood sluice gate should not open. The section of this flood way will be kept not smaller than actual flow area (430  $m^2$ ).



### FIG. L.3.3 EMERGENCY FLOODWAY

|        | Total        | 4 J A |    | ۰<br>۲. | 433.92 m <sup>2</sup>