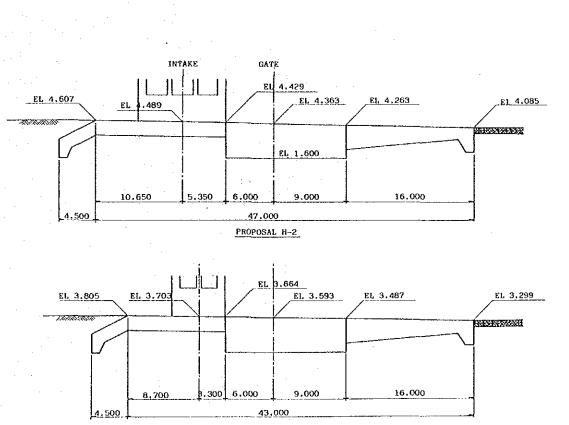

| 0.490           |
| i      |                       |                     | 1/94.0          | 1/87.7          |
| Bm     | Bm = Qm/qc            | m                   | 13,2            | 12.5            |

(cont'd)

| Symbol.  | Formula    | Unit | Proposal<br>H-1 | Proposal<br>H-2 |  |
|----------|------------|------|-----------------|-----------------|--|
| Y        |            | m    | 0.500           | 0.490           |  |
| i        |            |      | 1/94.0          | 1/87.7          |  |
| Bm       | Bm = Qm/qc | m    | 13.2            | 12.5            |  |
| Length   |            |      | 47.00 m         | 43.00 m         |  |
| Width    |            |      | 12.50 m         | 12.50 m         |  |
| Longitud | inal slope | ·    | 1/90            | 1/85            |  |



PROPOSAL H-3

FIG. L.2.4 LONGITUDINAL SECTION OF SCOURING SLUICE

## 2.2.6 Flood Sluice



## LONGITUDINAL SECTION OF FLOOD SLUICE

## (1) Length of Rear Apron

The length of a rear apron is determined using the Bligh Formula,

 $L1 = 0.9 C \sqrt{D1}$ 

where, L1 : length of rear apron (m)
D1 : difference between the water surface of rear
apron and the rest of gate
Proposal H-2 : D1 = 8.3 - 4.6 = 3.7 m
Proposal H-3 : D1 = 7.6 - 3.8 = 3.8 m

C : C for the Bligh Formula Proposal H-2 : C = 15 (fine sand) Proposal H-3 : C = 12 (coarse sand)

1) Proposal H-2

L1 =  $0.9 \times 15 \times \sqrt{3.7}$  = 25.9 = 25.0 m

2) Proposal H-3

$$L1 = 0.9 \times 12 \times \sqrt{3.8} = 21.1 = 25.0 \text{ m}$$

(2) Thickness of Rear Apron

The thickness of rear apron can be obtained by,

t 
$$\geq \frac{4}