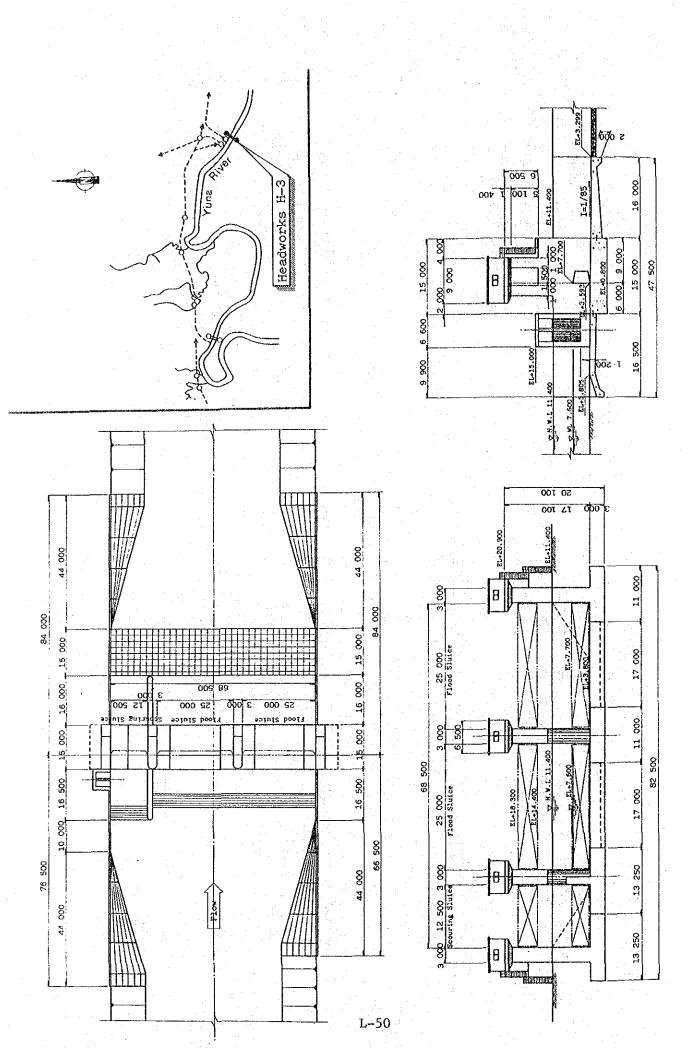

water intake level from EL 4.20 m to EL 7.60 m and b) the pumping potentiality will be raised to contribute to the extension of the benefited area in the future.

#### (5) Saving of Construction Period

If the headworks is to be located at H-3 site, no constraint will be presented in the context of the access road to the construction site, because those roads existing on the both banks of the Yuna River will be available as a access road. If the headworks should be constructed at H-2 site, it is required to broaden the existing road located 1.8 km apart from the Villa Riva-Arenoso Road or to construct the operation and maintenance road in advance of the commencement for the construction of the headworks so as to make use of it as a access road.



FIG. L.2.5 GENERAL PLAN OF PROPÓSAL H-2



FIG. L. 2.6 GENERAL PLAN OF PROPOSAL H-3

### 3. Headworks

### 3.1 General

Headworks constitutes the principal water intake facility to be installed in the Yuna River; the design intake requirement has been taken as  $5.90 \text{ m}^3/\text{s}$  and the location has been proposed at 200 m downstream the Pumping Station for the AGLIPO Project.

### 2 **7** 7

### 3.2 <u>Type</u>

For flood mitigation purpose, a movable weir has been proposed to be fixed to the headworks and whose section has been designed larger than present cross-sectional area of flow. Considering geological condition of sub-base, a floating type of weir is recommended.

### 3.3 Gates

Dimentions of Gates are as follows:

Scouring Sluice Gate:12.500 m (W) x 4.107 m (H) x 1 setFlood Sluice Gate25.000 m (W) x 3.900 m (H