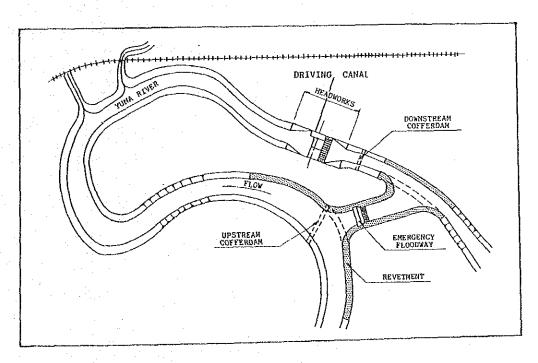

ourse of the driving canal is compelled to be passed through the flooding catchment area of the Yuna River, appropriate measures to eliminate inflowing mud to the canal should be taken for the Proposal H-2, and there remains a fear that the operation and maintenance road will be damaged by the flooding.

## (3) Stability of the River Course in Both Upper and Lower Streams

In the case of the Proposal H-2, the proposed location of the headworks and 1.3 km upper stream point are so close due to the curve of the river course that there remains fear for being changed the river flow by further erosion of the curved area in the future. If the headworks will be constructed in the Proposal H-2, revetment or water control measures should be considered in view of maintaining the actual river flow.



# (4) Beneficial to the El Pozo Project

The Proposal H-2 has an influence upon the El Pozo Project because a driving channel crosses with the main irrigation canal of the El Pozo.

In such case, construction works should be carried out when there supplies no water through the driving channel.

The Proposal H-3, on the contrary, has no influence on the El Pozo Project, its headworks being located lower stream of the related pumping station. The El Pozo Project will be benefited by the installation of the headworks on its down stream because: a) the operation cost will be reduced owing to the elevation of the lowest water intake level from EL 4.20 m to EL 7.60 m and b) the pumping potentiality will be raised to contribute to the extension of the benefited area in the future.

#### (5) Sav