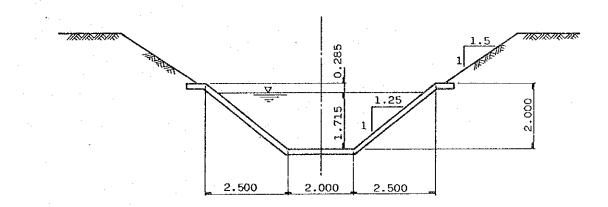

## Q = C.L.H

where, Q : design flood discharge (m<sup>3</sup>/s) = 77.0 m<sup>3</sup>/s
G : coefficient of discharge = 2.1
L : length of crest (m)
H : overflow depth (m)

$$L = \frac{Q}{C \cdot H} = \frac{77 \cdot 0}{2 \cdot 1} \times H^{-1} = 36 \cdot 7 \times H^{-1}$$

| Overflow depth<br>(m) | Length of Crest<br>(m) |
|-----------------------|------------------------|
| 0.3                   | 122.3                  |
| 0.4                   | 91.8                   |
| 0.5                   | 73.4                   |
| 0.6                   | 61.2                   |
| 0.8                   | 45.9                   |
| 1.0                   | 36.7                   |
|                       |                        |

Considering the topography of the site and the scale of discharge, the appropriate overflow depth was established to be 0.6 m, then the length of crest to be 61.2 = 62 m.