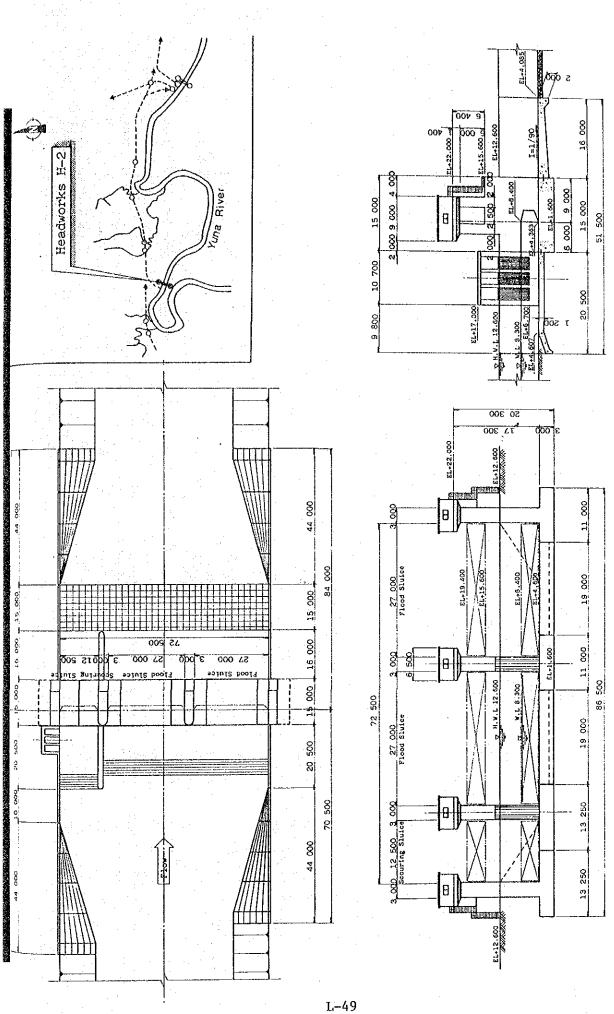

educed owing to the elevation of the lowest water intake level from EL 4.20 m to EL 7.60 m and b) the pumping potentiality will be raised to contribute to the extension of the benefited area in the future.

#### (5) Saving of Construction Period

If the headworks is to be located at H-3 site, no constraint will be presented in the context of the access road to the construction site, because those roads existing on the both banks of the Yuna River will be available as a access road. If the headworks should be constructed at H-2 site, it is required to broaden the existing road located 1.8 km apart from the Villa Riva-Arenoso Road or to construct the operation and maintenance road in advance of the commencement for the construction of the headworks so as to make use of it as a access road.



FIG. L.2.5 GENERAL PLAN OF PROPÓSAL H-2



FIG. L. 2.6 GENERAL PLAN OF PROPOSAL H-3

### 3. Headworks

### 3.1 General

Headworks constitutes the principal water intake facility to be installed in the Yuna River; the design intake requirement has been taken as  $5.90 \text{ m}^3/\text{s}$  and the location has been proposed at 200 m downstream the Pumping Station for the AGLIPO Project.

### 2 **7** 7

### 3.2 <u>Type</u>

For flood mitigation purpose, a movable weir has been proposed to be fixed to the headworks and whose section has been designed larger than present cross-sectional area of flow. Considering geological condition of sub-base, a floating type of weir is recommended.

### 3.3 Gates

Dimentions of Gates are as follows:

Scouring Sluice Gate:12.500 m (W) x 4.107 m (H) x 1 se