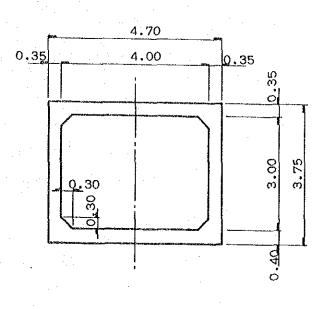

| m                 | 2.323      | 1.715        | 1.657  |
| Flow area         | (A)  | m <sup>2</sup>    | 12.321     | 7.107        | 6.740  |
| Wetted perimeter  | (P)  | m                 | 9.837      | 7.491        | 7.305  |
| Hydraulic radius  | (R)  | m                 | 1.252      | 0.949        | 0.92   |
| Velocity of flow  | (V)  | m/s               | 0.926      | 0.831        | 0.816  |
| Velocity head     | (hv) | m                 | 0.044      | 0.035        | 0.034  |
| Height of lining  | (H)  | m                 | 2.700      | 2.000        | 2.000  |
| Freeboard         | (Fb) | m                 | 0.377      | 0.285        | 0.34   |

## 2) Siphons 1 - 3

Siphons for the crossing of the tributaries in the course of the Driving channel B-1 has been proposd as follows:



Design criteria at full water level are as summarized below.

| Discharge             | (Q)              | : | 11.400 $m^3/s$                                                        |
|-----------------------|------------------|---|-----------------------------------------------------------------------|
| Flow area             | (A)              | ; | $12.000 m^2$                                                          |
| Wetted perimeter      | (P)              | : | 14.000 m                                                              |
| Hydraulic radius<br>( | $(R) \\ R^{2/3}$ | : | 0.857 m<br>0.9023                                                     |
| Velocity of flow      | (V)              | : | 0.950 m/s                                                             |
| Velocity