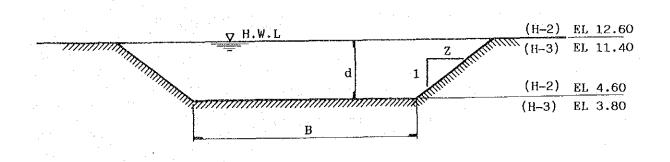

|
|        | Water depth                  | (d) | ជា                 | 8,000        | 7.600        |
| ·      | Cross-sectional area of flow | (A) | m <sup>2</sup>     | 480.000      | 428,640      |
|        | Wetted perimeter             | (P) | m                  | 76.844       | 72.402       |
|        | Hydraulic radius             | (R) | m                  | 6.246        | 5,920        |
|        | River slope                  | (1) |                    | 1/3300       | 1/3300       |
| t At e | Velocity of flow             | (V) | .m/ s              | 1.687        | 1.628        |
|        | Discharge                    | (Q) | .m <sup>3</sup> /s | 809.72       | 697.69       |
|        |                              |     |                    |              |              |



According to the said computation, the design flood discharge and the design flood water level have been established as summarized below:

| Proposals | Design Flood Design Flood<br>Discharge Water Level<br>(m <sup>3</sup> /s) (m) |
|-----------|-------------------------------------------------------------------------------|
| н-2       | <br>810.0 12.60                                                               |
| H-3       | 700.0 11.40                                                                   |

## 2.2.5 Scouring Sluice

In case of sluggish rivers, the longitudinal slope becomes gentle and the size of materials piled on the river bed results in small. Under these circumstances, materials are easily removed and the slope of scouring sluice is designed to be gentle. In this