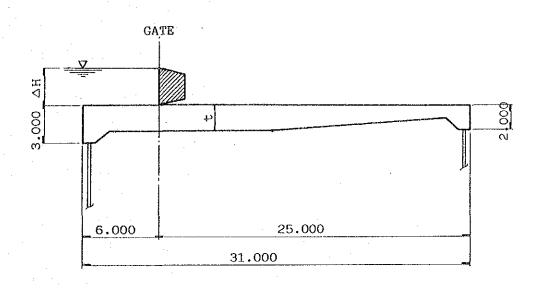

(coarse sand)

1) Proposal H-2

L1 =  $0.9 \times 15 \times \sqrt{3.7}$  = 25.9 = 25.0 m

2) Proposal H-3

$$L1 = 0.9 \times 12 \times \sqrt{3.8} = 21.1 = 25.0 \text{ m}$$

(2) Thickness of Rear Apron

The thickness of rear apron can be obtained by,

t 
$$\geq \frac{4}{3} \cdot \frac{\Delta H - Hf}{\gamma - 1}$$

| where,      | . t:   | thickness of rear apron (m)               |
|-------------|--------|-------------------------------------------|
| 2<br>-<br>- | ∆'H' : | difference in water surface elevations    |
|             |        | Proposal H-2 : $\Delta H = 3.7 \text{ m}$ |
|             | · .    | Proposal H-3 : $\Delta H = 3.8 \text{ m}$ |
|             | Hf :   | head loss due to friction                 |
|             | γ:     | specific gravity of apron = 2.50          |



And, the head loss due to friction was computed,

$$Hf = \frac{\Delta H}{S} \cdot S'$$

where, Hf : head loss due to friction (m)

- $\Delta H$  : difference in water surface elevations (m)
  - S : total creep length (m)
  - S': creep length to the specific point (m)

Then, the creep lengths obtained by using the Bligh Formula are as follows:

1) Proposal H-2

$$S = 3.0 + 6.0 \times 2 + 3.0 \times 2 + 2.0 + 31.0 = 54.0 \text{ m}$$

$$S' = 3.0 + 6.0 \times 2 + 6.0 = 21.0 \text{ m}$$

$$Hf = \frac{3.7 \times 21.0}{54.0} = 1.44 \text{ m}$$

$$t \ge \frac{4}{3} \times \frac{3.7 - 1.44}{2.5 - 1.0} = 2.01 = 2.00 m$$

2) Proposal H-3

$$s = 54.0 m$$

$$Hf = \frac{3.8 \times 21.0}{54.0} = 1.48 \text{ m}$$

$$t \ge \frac{4}{3} \times \frac{3.8 - 1.48}{2.5 - 1.0} = 2.06 = 2.00 m$$

## 2.2.7 Intake