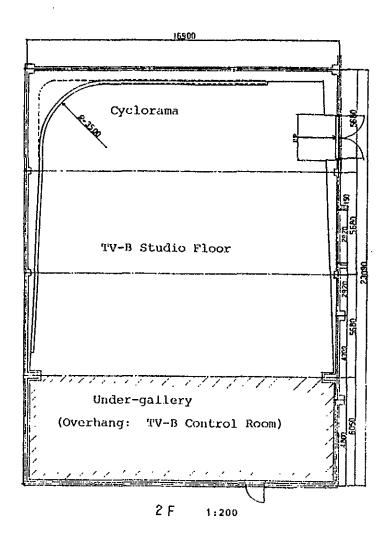

2) Illiterate Adult Education Programs. (Refer to Table 1-8)
(SEEBAC: in charge of) .... ETV (2)

TV-B studio will be used for producing two programs a day and
10 programs a week.

| SEEBAC | PD             | distribution | 10  |           |
|--------|----------------|--------------|-----|-----------|
| RTVD   | TD (SW)        |              | 1 x | 2 (shift) |
|        | MIX            |              | 1 x | 2 " .     |
|        | Camera         |              | 3 x | 2 "       |
| *      | Light          | 200          | 2 x | 2 "       |
|        | Video Engineer | (VE)         | 1 x | 2 "       |
| *      | Scenery men    |              | 2   |           |

4) "Children's Hour" (Refer to Table 1-8)

(RTVD: in charge of) .... ETV (8)

TV-B studio will be allocated on Saturday for the production. The required staff

RTVD PD 1
with TV-B studio production staff

- (2) 2nd Stage (Refer to Table 1-9)
- 1) In-School Education Programs for Primary School (1st-4th grades) (SEEBAC: in charge of) .... ETV (4)

  TV-B studio will be allocated for this series of production, making 2 programs a day and 10 for a week.

  10 SEEBAC PDs will be necessary, but as stated before, the surplus 10 PDs who were used to work for radio in-school education (1st-4th grades) will be transferred to this job.