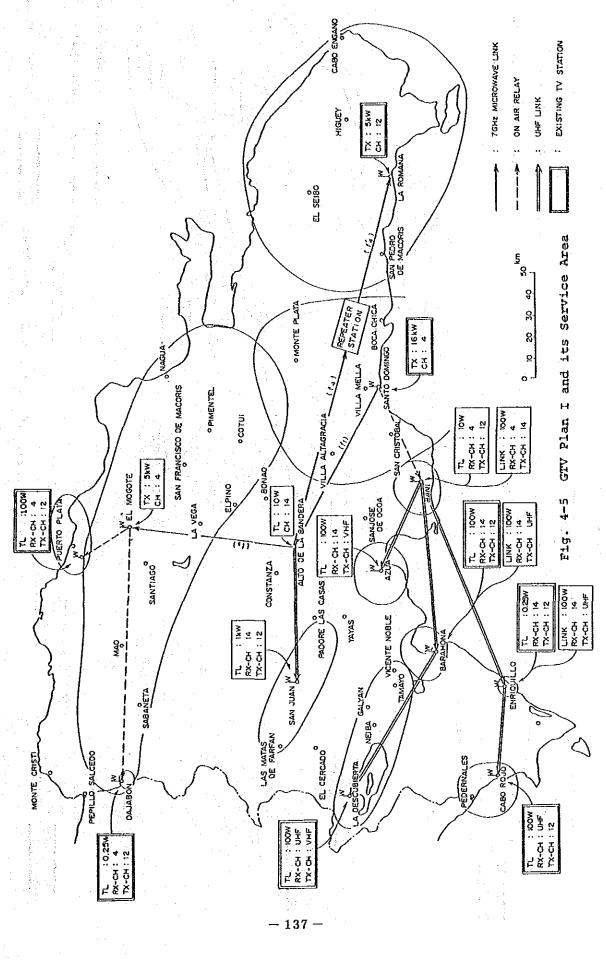

is 88.6%.

# (2) Plan II

To cover the areas mentioned above, it is necessary to construct a Ch. 3 broadcasting station at Alto de la Bandera which uses a directional radiation pattern toward the west and south areas, and to set up a new relay station at El Mogote to cover the north. The Plan II is shown in Fig. 4-6.

However, in this plan, the allocation of new Ch. 3 is inevitable the adjacent interference with Ch. 2 and Ch. 4 (RTVD) in Sto. Domingo and Ch. 2 at El Mogote station. Furthermore, another antenna for GTV is required because of its directional pattern which is different from ETV's.

Also, for the north and east translators, it is necessary to provide SHF or UHF links as plan I.

Thus, Plan II has many demerits, so that further considerations about Plan II should be omitted.





# (3) Plan III

Transmitting GTV programs nationwidely using Ch. 4 from Alto de la Bandera as well as ETV with 20 kW transmitter and the existing GTV rural translators remaining as before is the Plan III which is shown in Fig. 4-7.

1) Plan III can cover almost whole territory of the country using already assigned Ch. 4, 5, 12, for both GTV and ETV.

And at the same time, by the strong radiation power from Alto de la Bandera station, while maintaining enough field strength (estimated 70 - 85 dB) in Sto. Domingo, it can increase greatly the receiving field strength in the whole rural areas much more than before.

With 20 kW transmitter output and the antenna, having 1 face of the tower attached by 12 stages of 2-dipole antenna and 6 stages for the rest 3 faces, so that in the direction