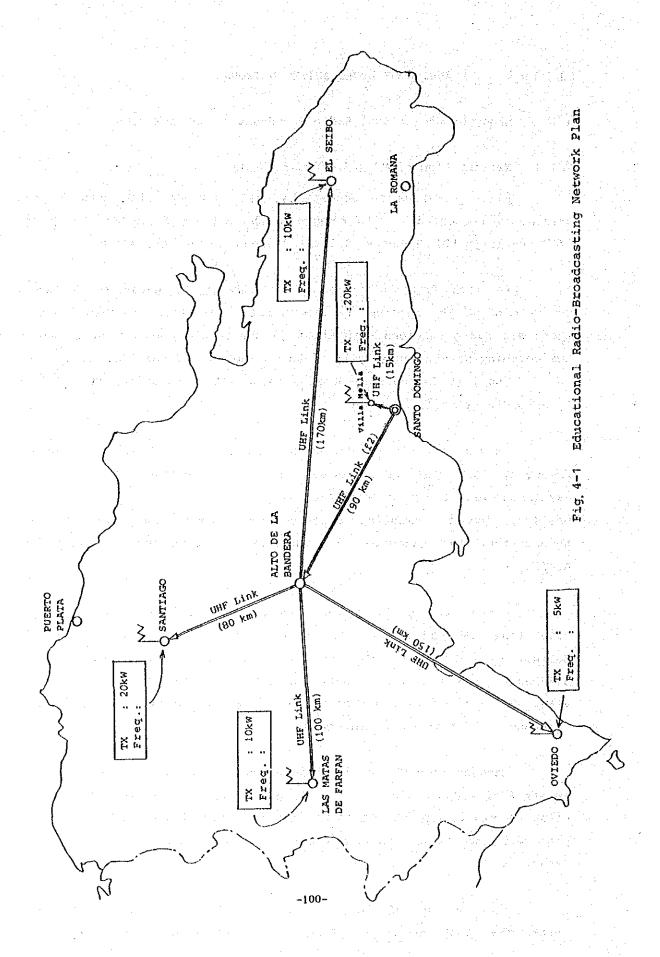

ly difficult.

Under such circumstances, to assign new frequencies to new educational MF radio stations of 5 - 20 kW in Sto. Domingo (Villa Mella), El Seibo, Santiago, Las Matas de Farfán and Oviedo is also difficult from the above mentioned technical and physical points of view. If it would be possible to do so, some existing commercial radio stations would have to be abandoned.

Besides, the MF broadcasting network plan has many disadvantages in terms of construction cost and running cost together with maintenance point of view, thus it was found that the execution of the original MF plan was impossible, as the result of the survey in the Dominican Republic.

As a matter of fact, the Government promulgated a law which enacts that there shall be no more new channel assignment allowed on



| Frequency |                                | Hain Aré                    | a of the Station                              |
|-----------|--------------------------------|-----------------------------|-----------------------------------------------|
| kHz       | SANTO DOMINGO                  | SANTIAGO                    | OTHER CITIES                                  |
| 540       | "RADIO ABC"<br>5kW/1kW         |                             |                                               |
| 50        |                                |                             |                                               |
| 60        |                                | "RADIO RITMOS"<br>500W/25W  |                                               |
| 70        | "RADIO CRISTA"<br>SkW/1kW      |