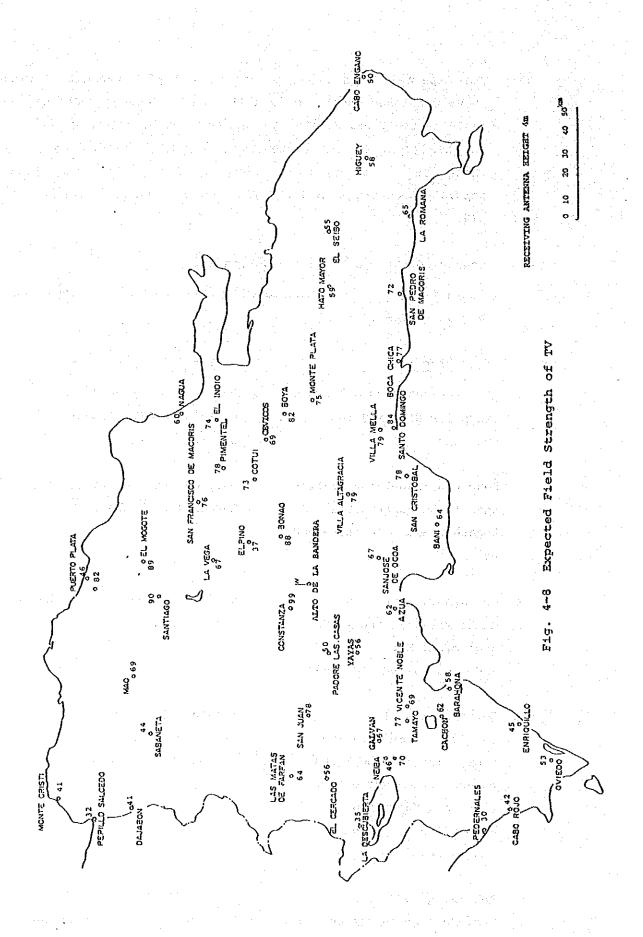

HF o On-air-program relay can links for distribution of GTV programs.

- o Four new translator stations have to be constructed together with one increased power.
- o Co-channel beat trouble might yield in the middle zone of El Mogote (Ch. 4) and Sto. Domingo (Ch. 4)
- Co-channel beat of Ch. 12 between Azua and Baní, also, Barahona and Descubierta might occur. Then, another channel allocation has to be considered.
- o Receiving condition in Sto. Domingo is not changed.

# Plan III

- distribute GTV without any specific links.
- o Only one station (Alto de la Bandera) to be built.
- o No interference no co-channel beat caused.
- o Already allocated Ch. 4, 5, 12 can be used and there would be no interference problem.

o About 28% of receivers in Sto. Domingo have to install outdoor antenna.





- o For the viewers, directions of GTV and ETV antennas differ with each other.
- because of the new construction of the 4 stations and 1 modified. (Corresponding GTV, the cost will be about 700,000,000 Yen.)
- Maintenance and operation cost will be expensive due to many translators.
- o The cost of Dominican side civil work will be also expensive (for GTV cost about 220,000,000 Yen).

- o For the viewers, both GTV and ETV can be received in the same direction.
- cost due to only one station to be built.
  - (The cost corresponding GTV construction will be about 250,000,000 Yen.)
- o Not expensive because of small number of translators.
- o Compared with Plan I, the cost will be less expensive (cost about 60,000,000 Yen).

Considering above reasons, Plan III is considered as an optimum