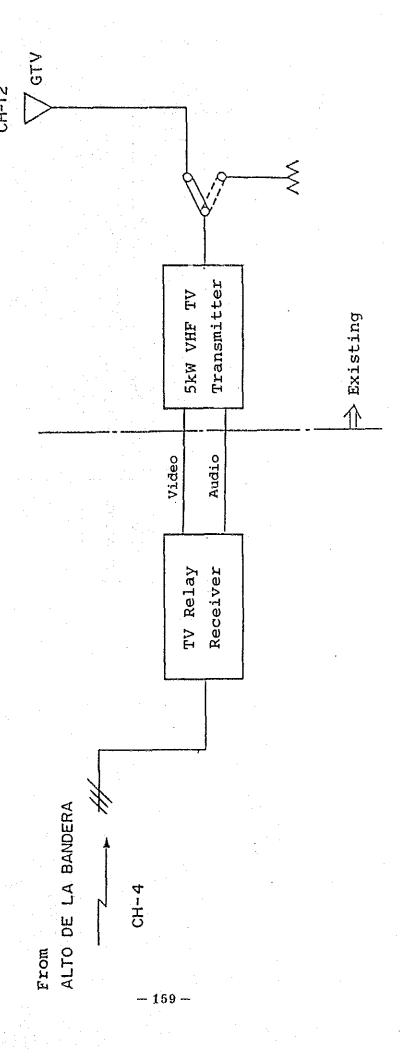

he purpose, and as the result of inquiry of RTVD to the Electric Power Supply Corporation, it has been reported possible to meet the demand.



Fig. 5-7 Block Diagram of STO, DOMINGO Station

# 5-4 Modification of the Rural Translators of GTV.

Since Ch. 5 which is now being used for the distribution of GTV programs from Alto de la Bandera to the rural GTV translators, will be changed to Ch. 4, the receiving channel of each translater has to be altered in compliance with the change.

The stations which are to be modified are as follows: La Romana, Puerto Plata, Dajabón, La Descubierta, Barahona, Cabo Rojo, Enriquillo and El Cercado.

The block diagrams are shown in Fig. 5-8, Fig. 5-9, Fig. 5-10, and Fig. 5-11 respectively, and the outline of transmitting facilities is shown in Table 5-1.



Fig. 5-8 Block Diagram of LA ROMANA Station



Fig. 5-9 Block Diagram of PUERTO PLATA/CABO ROJO/BARAHONA Station



ENRIQUILLO Station DAJABON/LA DESCUBIERTA, Fig. 5-10 Block Diagram of



Fig. 5-11 Block Diagram of EL CERCADO Station

Table 5-1 Outline of Transmitting Facilities

| <u></u>                           |          |                                                                                                                                             |
|-----------------------------------|----------|---------------------------------------------------------------------------------------------------------------------------------------------|
| Facility Items                    | Quantity | Note