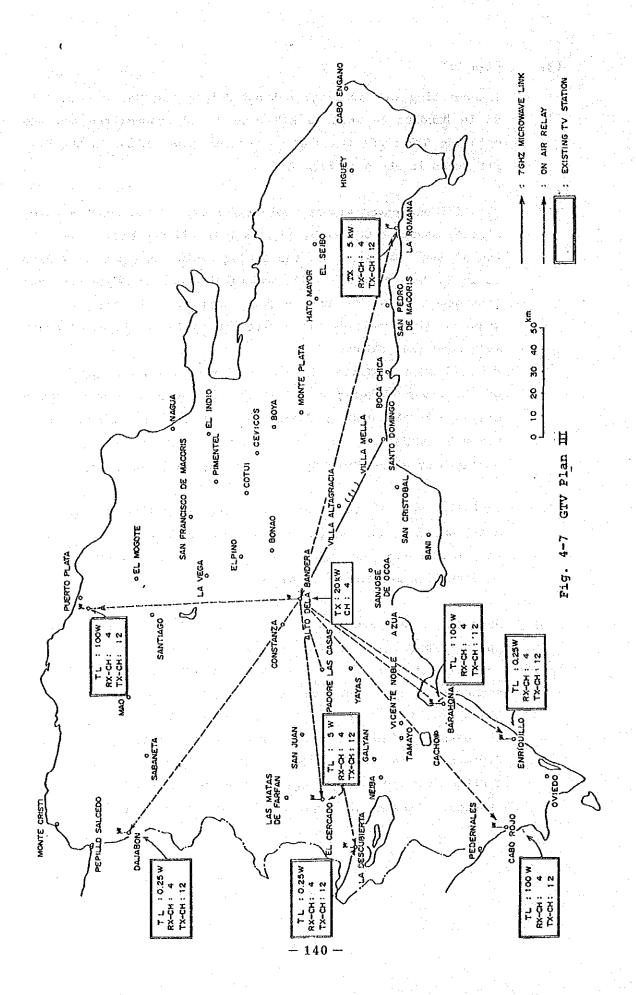

ength by about 16 dB up in comparison with the present.

- 2) Installation of both GTV and ETV transmitters and, in addition, R-1 and R-2 FM transmitters at the same site (Alto de la Bandera) can much contribute to the decrease of the construction and the maintenance costs.
  - As a matter of problem, in the middle section of Sto. Domingo, approximately 28% of the TV receivers may be forced to install out-door TV antenna which is fairly simple with 3 elements or so. But, the cost is relatively cheap so that there would be no serious problem. Although the field strength of RTVD is strong enough inside Sto. Domingo, some differences in field strength between RTVD and a private TV station may exist somewhere in the vicinity of the private station. However, no problem will occur practically.



- 4) The expected field strength of GTV and ETV transmitted with above mentioned condition from Alto de la Bandera, putting the basis on the field data of the survey, is shown in Fig. 4-8. In this plan, it can serve about 4,950,000 people including those in 8 translators' service areas, and the total population coverage is 88%. The service area is shown in Fig. 4.9.
- (4) Comparison between Plan I and Plan III Summarizing the items mentioned in (1) - (3), the comparisons are as follows.

#### Plan I

# o The plan requires SHF and UHF o On-air-program relay can links for distribution of GTV programs.

- o Four new translator stations have to be constructed together with one increased power.
- o Co-channel beat trouble might yield in the middle zone of El Mogote (Ch. 4) and Sto. Domingo (C