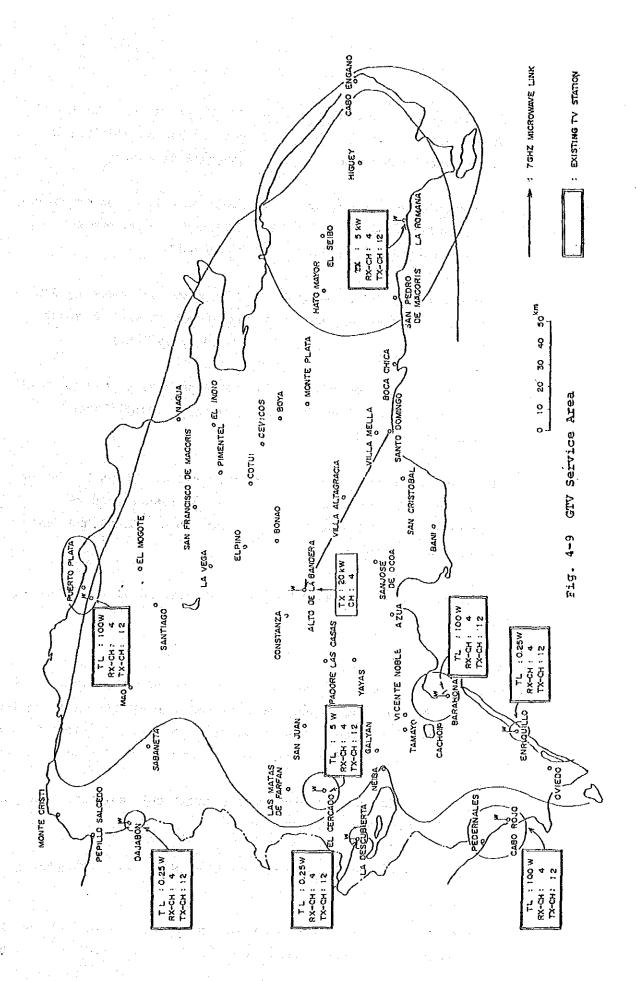

o On-air-program relay can links for distribution of GTV programs.

- o Four new translator stations have to be constructed together with one increased power.
- o Co-channel beat trouble might yield in the middle zone of El Mogote (Ch. 4) and Sto. Domingo (Ch. 4)
- Co-channel beat of Ch. 12 between Azua and Baní, also, Barahona and Descubierta might occur. Then, another channel allocation has to be considered.
- o Receiving condition in Sto. Domingo is not changed.

# Plan III

- distribute GTV without any specific links.
- o Only one station (Alto de la Bandera) to be built.
- o No interference no co-channel beat caused.
- o Already allocated Ch. 4, 5, 12 can be used and there would be no interference problem.

o About 28% of receivers in Sto. Domingo have to install outdoor antenna.





- o For the viewers, directions of GTV and ETV antennas differ with each other.
- because of the new construction of the 4 stations and 1 modified. (Corresponding GTV, the cost will be about 700,000,000 Yen.)
- Maintenance and operation cost will be expensive due to many translators.
- o The cost of Dominican side civil work will be also expensive (for GTV cost about 220,000,000 Yen).

- o For the viewers, both GTV and ETV can be received in the same direction.
- cost due to only one station to be built.
  - (The cost corresponding GTV construction will be about 250,000,000 Yen.)
- o Not expensive because of small number of translators.
- o Compared with Plan I, the cost will be less expensive (cost about 60,000,000 Yen).

Considering above reasons, Plan III is considered as an optimum p