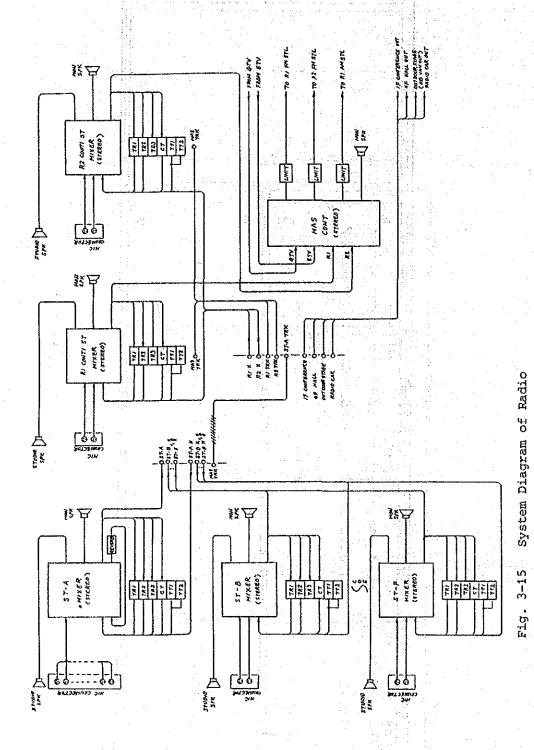

ich is one of the essential facilities for educational program production, installations of more than five studios will be necessary. On the 4th floor, there is a room where a studio-block composed of 4 rooms of 9 m<sup>2</sup> class talk-studios can be allocated. This is now occupied by an announcers office. By remodeling this block, four talk-studios (Studio C to Studio F) will be newly allocated.

Studio C to Studio F are shown in Fig. 3-14.

In connection with the new installation of those talkstudios, required remodeling work including new partition-walls will be necessary. Detail of the work is described in 3-9 of this Chapter.

Radio system diagram is shown in Fig. 3-15.

Outline of broadcast facilities mentioned above is listed in Table 3-1.



Fig. 3-14 Studio C to Studio F (4F)



- 9<u>8</u> -

|                             | or High and the second                 |          |