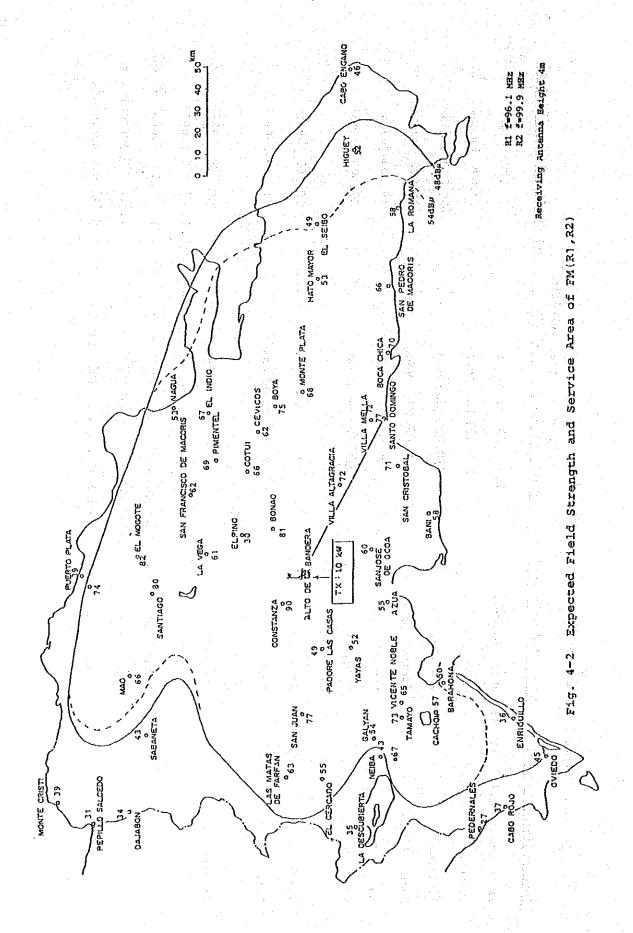

na<br>Enríquillo | 125,000 personas                                              | 33,000 juegos             |
| Pedernales                       | Pedernales             | 16,000 personas                                               | 4,000 juegos              |
|                                  | Total:                 | 4,438,000 personas                                            | 1,403,000 juegos          |
|                                  | Numero total de recep  | de receptor de radio FM en 1983 ano :                         | 1,403,000 juegos(87.7%)   |
|                                  | Numero total de recep  | receptor de radio AM en 1983 ano:                             | 1,600,000 juegos(100%)    |

5,628,000 personas

Populaciones total en Rep.Dominicana en 1981 ano :



# MF Plan

- (Sto. Domingo and other 4 cities).
- o Assignment of MF channel is difficult.
- o Sharing antenna with 2 frequencies is difficult can be shared with R-1 because of weakness and superannuation of the mast.
  - o It is inconvenient to operate and maintain the facilities because of the scattered locations.
    - o Alternation of output power at night and day in order to avoid interference to abroad is troublesome.
    - high because of 5 stations to be newly built.
      - stereo available.
      - o Population coverage is 85 - 86%.

# FM Plan

- o It is required to build o Only one station built at 5 radio stations Alto de la Bandera can cover the whole territory.
  - o Already, RTVD has 99.9 MHz (not yet being used).
    - o The transmitting antenna (R-2) transmitter.
    - o