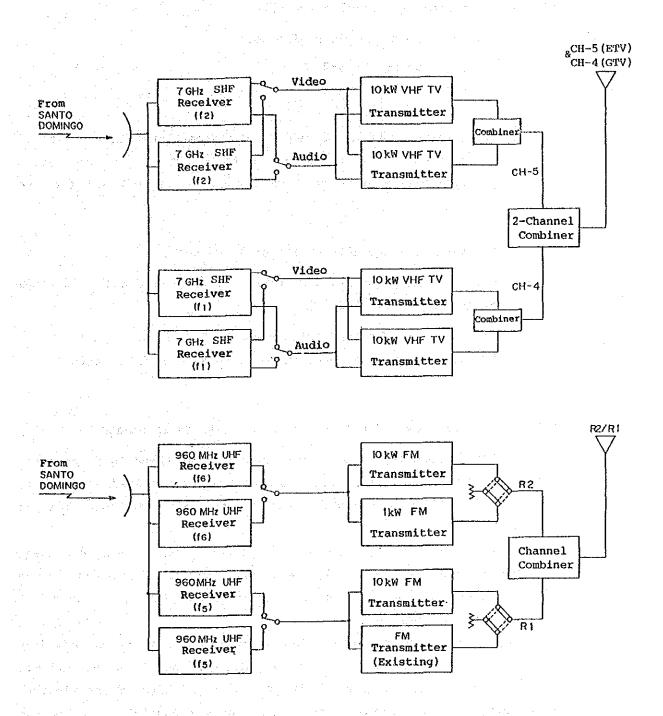

isting mast.

However, as the frames of the tower will be made abroad, the build-up of the tower requires to be carried out under the direction of accompaning skillful supervisor.

- 5-2 Transmitting Facilities on the Top of Alto de la Bandera
- (1) FM transmitters for R-1 and R-2

The transmitting antenna is used in common to R-1 and R-2, and Fig. 5-6 shows the block diagram.

| R-2 | on-line   | 10 kW 1                   |
|-----|-----------|---------------------------|
|     | standby   | 1 kW 1                    |
| R-1 | on-line*1 | 10 kW 1                   |
|     | standby   | 1 kW (using existing one) |

\*1 The existing R-1 FM transmitter is being used for the daily operation, so that it cannot be utilized for the new purpose, therefore, new one has to be installed in advance.



Fig 5-6 Block Diagram of ALTO DE LA BANDERA Station

(2) TV Transmitters for ETV and GTV

Fig. 5-6 shows the block diagram.

ETV 20 kW 1\*2 GTV 20 kW 1\*2

- \*2 parallel running of two 10 kW transmitters; in the case of emergency, the faulty one is to be cut off and the system reliability will be high enough. ETV and GTV are the same.
- (3) STL (Sto. Domingo RTVD Alto de la Bandera)

Fig. 5-6 and Fig. 5-7 show R-1, R-2, GTV, ETV, and STL block diagram respectively.

Radio ....960 MHz band (with standby) R-1, R-2: each 1
TV .....micro-wave band (with standby) GTV, ETV: each 1

### 5-3 Electric Power Supply Equipment at Alto de la Bandera

With regard to the electric power source, there is a generator building adjacent to the military zone which is now feeding electric power to the RTVD t