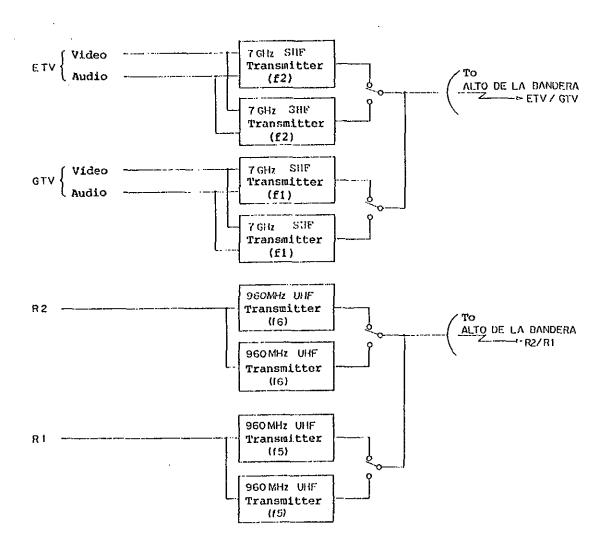

TV: each 1

### 5-3 Electric Power Supply Equipment at Alto de la Bandera

With regard to the electric power source, there is a generator building adjacent to the military zone which is now feeding electric power to the RTVD transmitters and to the military communication facilities.

At present, one generator is used daily and alternated between two others (110 kVA  $\times$  2, 95 kVA  $\times$  1), those two generators serve also as emergency back-up units. The present state, in terms of reliability, is fairly good.

For the electric power demand of newly constructed building and the transmitters inside, it is required to supply about 250 kVA for the purpose, and as the result of inquiry of RTVD to the Electric Power Supply Corporation, it has been reported possible to meet the demand.



Fig. 5-7 Block Diagram of STO, DOMINGO Station

# 5-4 Modification of the Rural Translators of GTV.

Since Ch. 5 which is now being used for the distribution of GTV programs from Alto de la Bandera to the rural GTV translators, will be changed to Ch. 4, the receiving channel of each translater has to be altered in compliance with the change.

The stations which are to be modified are as follows: La Romana, Puerto Plata, Dajabón, La Descubierta, Barahona, Cabo Rojo, Enriquillo and El Cercado.

The block diagrams are shown in Fig. 5-8, Fig. 5-9, Fig. 5-10, and Fig. 5-11 respectively, and the outline of transmitting facilities is shown in Table 5-1.



Fig. 5-8 Block Diagram of LA ROMANA Station



Fig. 5-9 Block Diagram of PUERTO PLATA/CABO ROJO/BARAHONA Station



ENRIQUILLO Station DAJAB