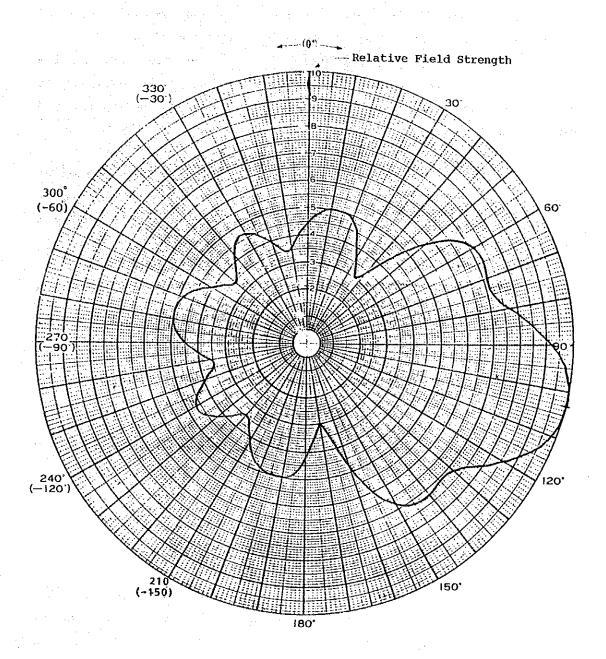

parabolic antenna for TV OB program relay and a receiving antenna (450 MHz band) for sound program relay and, below that, parabolic antennas of SHF STLs are attached.

2-dipole panels comprising GTV and ETV antenna are set up with 12 stages on a tower face toward La Romana and Sto. Domingo direction and 6 stages each on the rest of the three faces, in order to have directional radiation characteristics.

FM antenna is composed of 6-stage 2-face and 3-stage 2-face. The radiation patterns of FM and TV are shown in Fig. 5-4 and Fig. 5-5 respectively.



Fig. 5-3 Transmitting Antenna and Tower (ALTO DE LA BANDERA)

Fig. 5-4 Horizontal Pattern of Transmitting Antenna ALTO DE LA BANDERA Station R1 R2 (FM)



Fig. 5-5 Horizontal Pattern of Transmitting Antenna
ALTO DE LA BANDERA Station GTV ETV



#### 5-1-4 Construction of the Building and the Tower

For the construction of the building and the tower, the access road to the area assures that there will be no problem for the transportation of the construction materials by overland traffic.

And also, it is about one hour distance from the town of Constanza where is convenient as the base of transportation.

With regard to the site which is on a inclined land, and the basement of the tower to be adjacent to the road, it is necessary to make a precise measurement of the site in terms of horizontal and vertical aspects together with geological test including its strength.

As for the transmitter building, it will be about 260 m<sup>2</sup> of the space. In compliance with the new tower's construction, it is required to remove a part