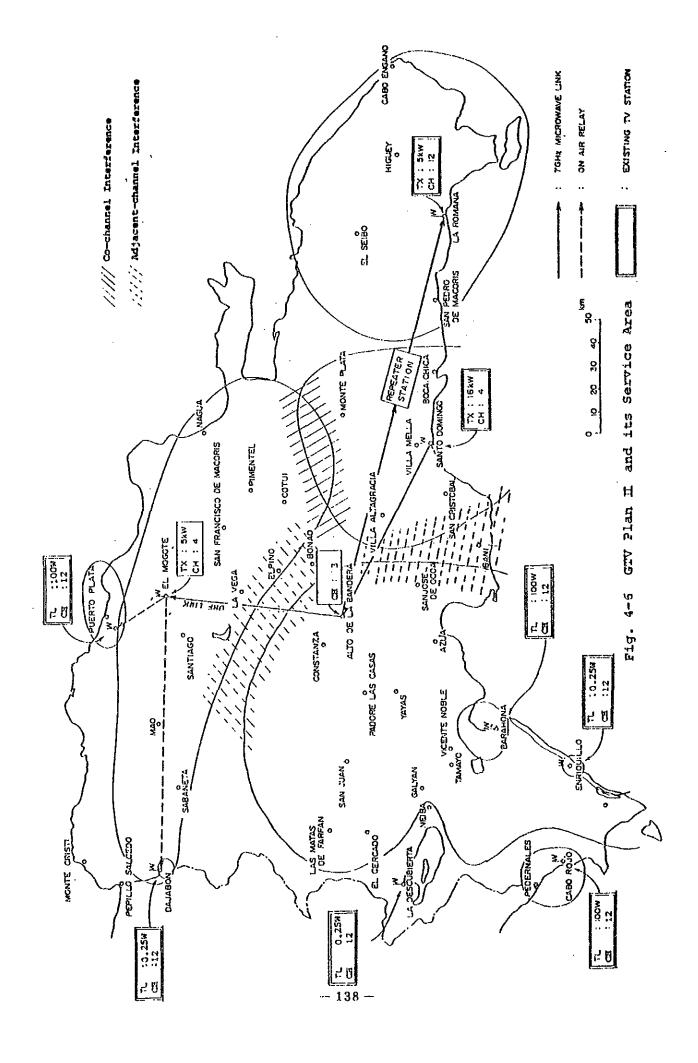

s 88.6%.

# (2) Plan II

To cover the areas mentioned above, it is necessary to construct a Ch. 3 broadcasting station at Alto de la Bandera which uses a directional radiation pattern toward the west and south areas, and to set up a new relay station at El Mogote to cover the north. The Plan II is shown in Fig. 4-6.

However, in this plan, the allocation of new Ch. 3 is inevitable the adjacent interference with Ch. 2 and Ch. 4 (RTVD) in Sto. Domingo and Ch. 2 at El Mogote station. Furthermore, another antenna for GTV is required because of its directional pattern which is different from ETV's.

Also, for the north and east translators, it is necessary to provide SHF or UHF links as plan I.

Thus, Plan II has many demerits, so that further considerations about Plan II should be omitted.





# (3) Plan III

Transmitting GTV programs nationwidely using Ch. 4 from Alto de la Bandera as well as ETV with 20 kW transmitter and the existing GTV rural translators remaining as before is the Plan III which is shown in Fig. 4-7.

1) Plan III can cover almost whole territory of the country using already assigned Ch. 4, 5, 12, for both GTV and ETV.

And at the same time, by the strong radiation power from Alto de la Bandera station, while maintaining enough field strength (estimated 70 - 85 dB) in Sto. Domingo, it can increase greatly the receiving field strength in the whole rural areas much more than before.

With 20 kW transmitter output and the antenna, having 1 face of the tower attached by 12 stages of 2-dipole antenna and 6 stages for the rest 3 faces, so that in the direction of