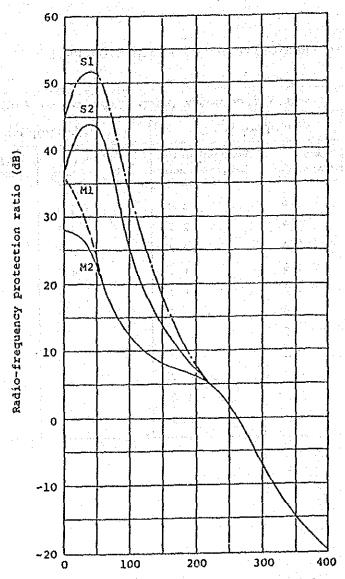

| 2                      | 2                            |  |  |
| 300               | - 7                                   | - 7                                                                                                             | - 7                    | - 7                          |  |  |
| 350               | - 1 5                                 | -15                                                                                                             | - 15                   | - 15                         |  |  |
| 400               | - 2 0                                 | - 2 0                                                                                                           | - 2 0                  | - 2 0                        |  |  |



Difference between the wanted and interfering carrier frequencies (kHz)

Fig. 4-3 Radio-frequency protection ratio required by broadcasting services in band 8 (VHF) at frequencies between 87.5 MHz and 108 MHz using a maximum frequency deviation of ±75 kHz

Curve M1 : monophonic broadcasting; steady interference

Curve M2 : monophonic broadcasting; tropospheric interference

(protection for 99% of the time)

Curve S1 : stereophonic broadcasting; steady interference

Curve S2 : stereophonic broadcasting; tropospheric interference

(protection for 99% of the time)

(CCIR Rec. 412-3)

# 4-2-1 Planning of New Educational TV (ETV) Broadcasting Network

Table 4-5 shows present status of TV channel assignment in the Dominican Republic. As known from the Table, there is no available channel for n