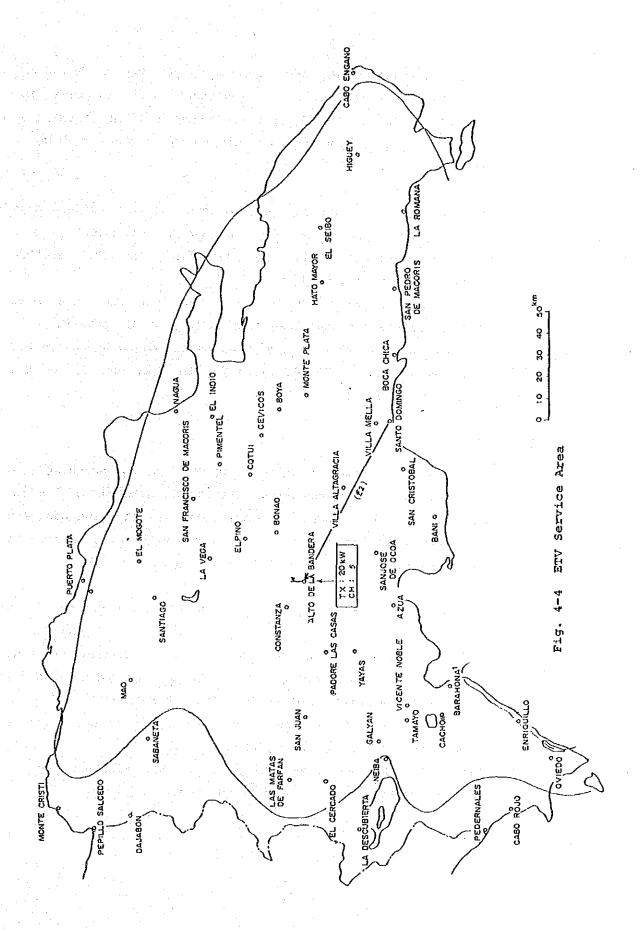

|            | i jest              | 1<br>16 A    |                   | KTVD<br>o<br>5W    |                   |         |
| T.ANT: TELEANTILLAS<br>T.IND: TELE INDE |                    | RAH :    | RAH : RAHINTEL COL : COLOR VISIO<br>TVD : RADIOTELEVISION DOMINICANA | SLEVISI | OL : COL | COL : COLOR VISION<br>TON DOMINICANA | z          | T.SIS :             | TELE SISTEMA | STEMA             |                    |                   |         |
|                                         |                    |          |                                                                      |         |          |                                      |            |                     |              |                   |                    |                   |         |



areas mentioned above, new stations at El Mogote, San Juan, Azua and Bant to be built and La Descubierta to increase its power (0.25 W to 100 W), and the other existing translator stations to remain the same as before. This plan is shown in Fig. 4-5.

In this plan, some anticipated problems are that between Azua and Bant, and also between Barahona and La Descubierta, there might be co-channel beat zones occurring, therefore another channel would be required.

The UHF link between Enriquillo and Cabo Rojo will have to be studied whether one span transmission is possible or not.

According to this plan, the population who can not receive GTV is estimated about 640,000 (11.4%), in other words, the GTV population coverage is 88.6%.

# (2) Plan II

To cover the areas mentioned above, it is ne