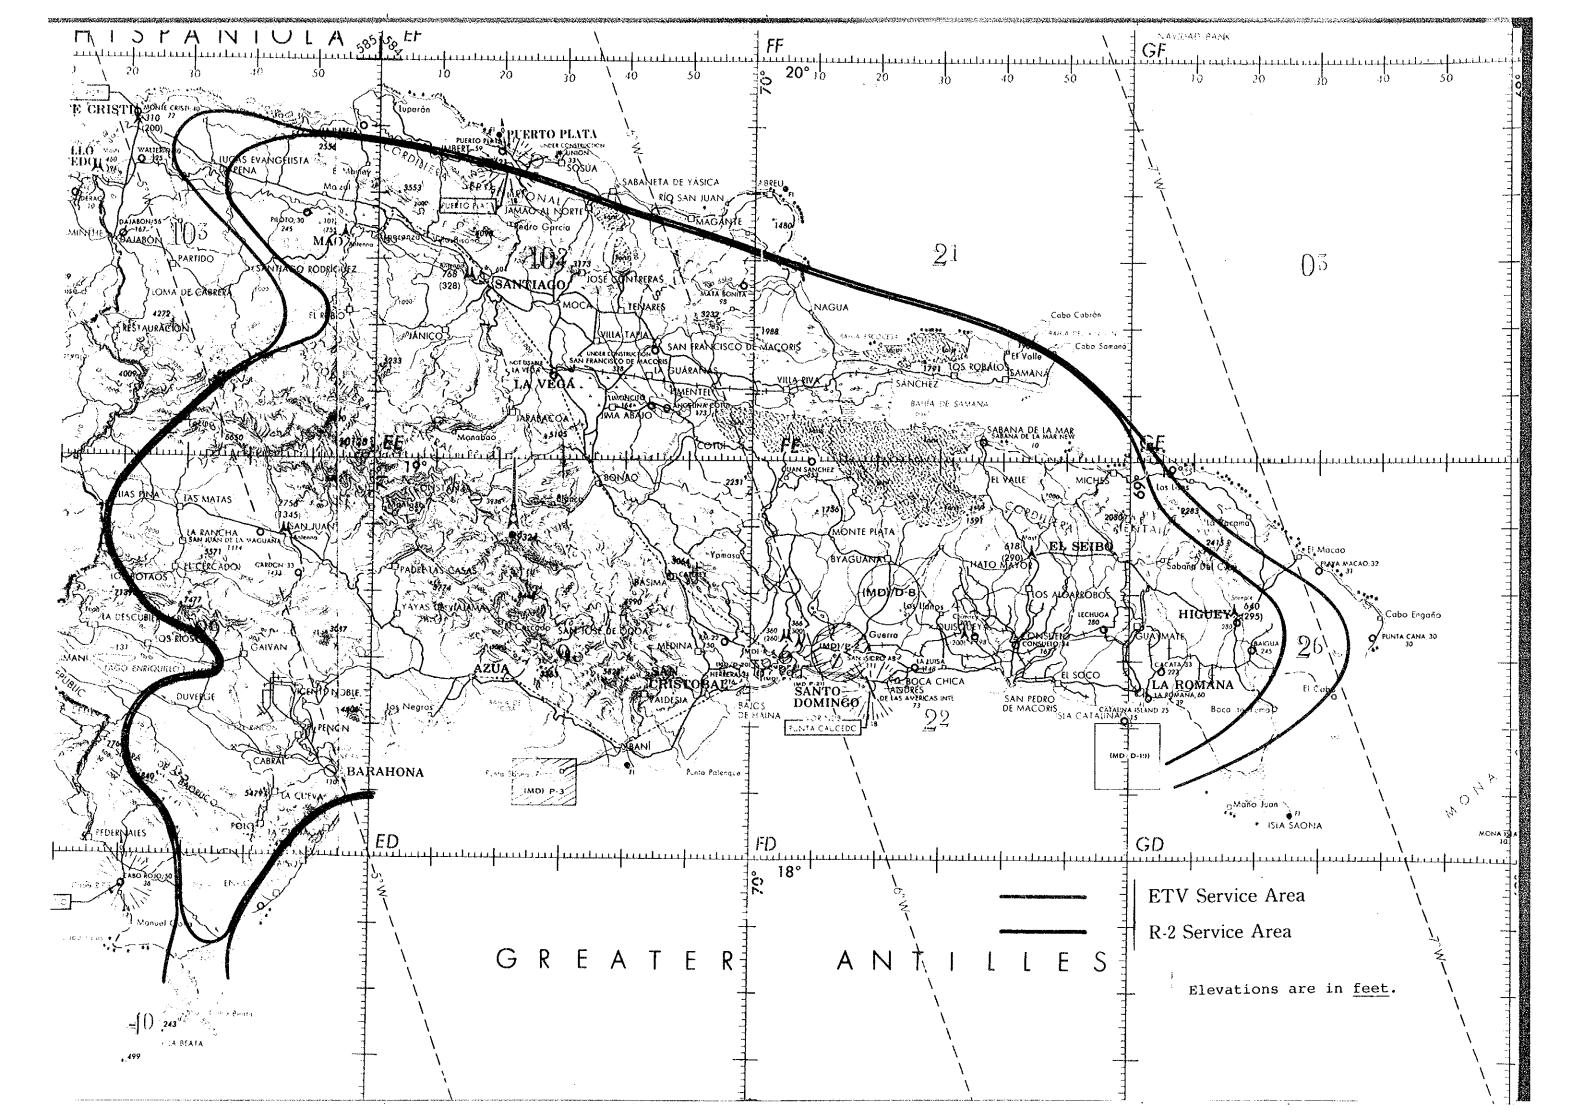

ations Bureau, Ministry of Posts and Telecommunications, from August 27th to October 9th, 1984.

The study team exchanged views on the Project with the officials concerned of the Dominican Government and conducted a series of field surveys.

After the team returned to Japan, further studies were made and the present report has been prepared.

I hope that this report will serve for the development of the Project and contribute to the promotion of friendly relations between our two countries.

I wish to express my deep appreciation to the officials concerned of the Government of the Dominican Republic for their close cooperation extended to the team.

May, 1985

Keisuke Arita President

Japan International

Cooperation Agency



SIGNING OF THE MINUTES



ALTO DE LA BANDERA



STUDIO TV-B





# CONTENTS

## CONTENTS

|         |         |                                                           | Page      |
|---------|---------|-----------------------------------------------------------|-----------|
|         | PREFACE |                                                           |           |
|         | SUMMARY | ••••••                                                    | 1         |
| PART I  |         | INTRODUCTION                                              | <b>15</b> |
| CHAPTER | 1       | INTRODUCTION                                              | 15        |
|         | 1 - 1   | Background of the Project                                 | 15        |
|         | 1 ~ 2   | Objectives of the Survey and                              |           |
|         |         |