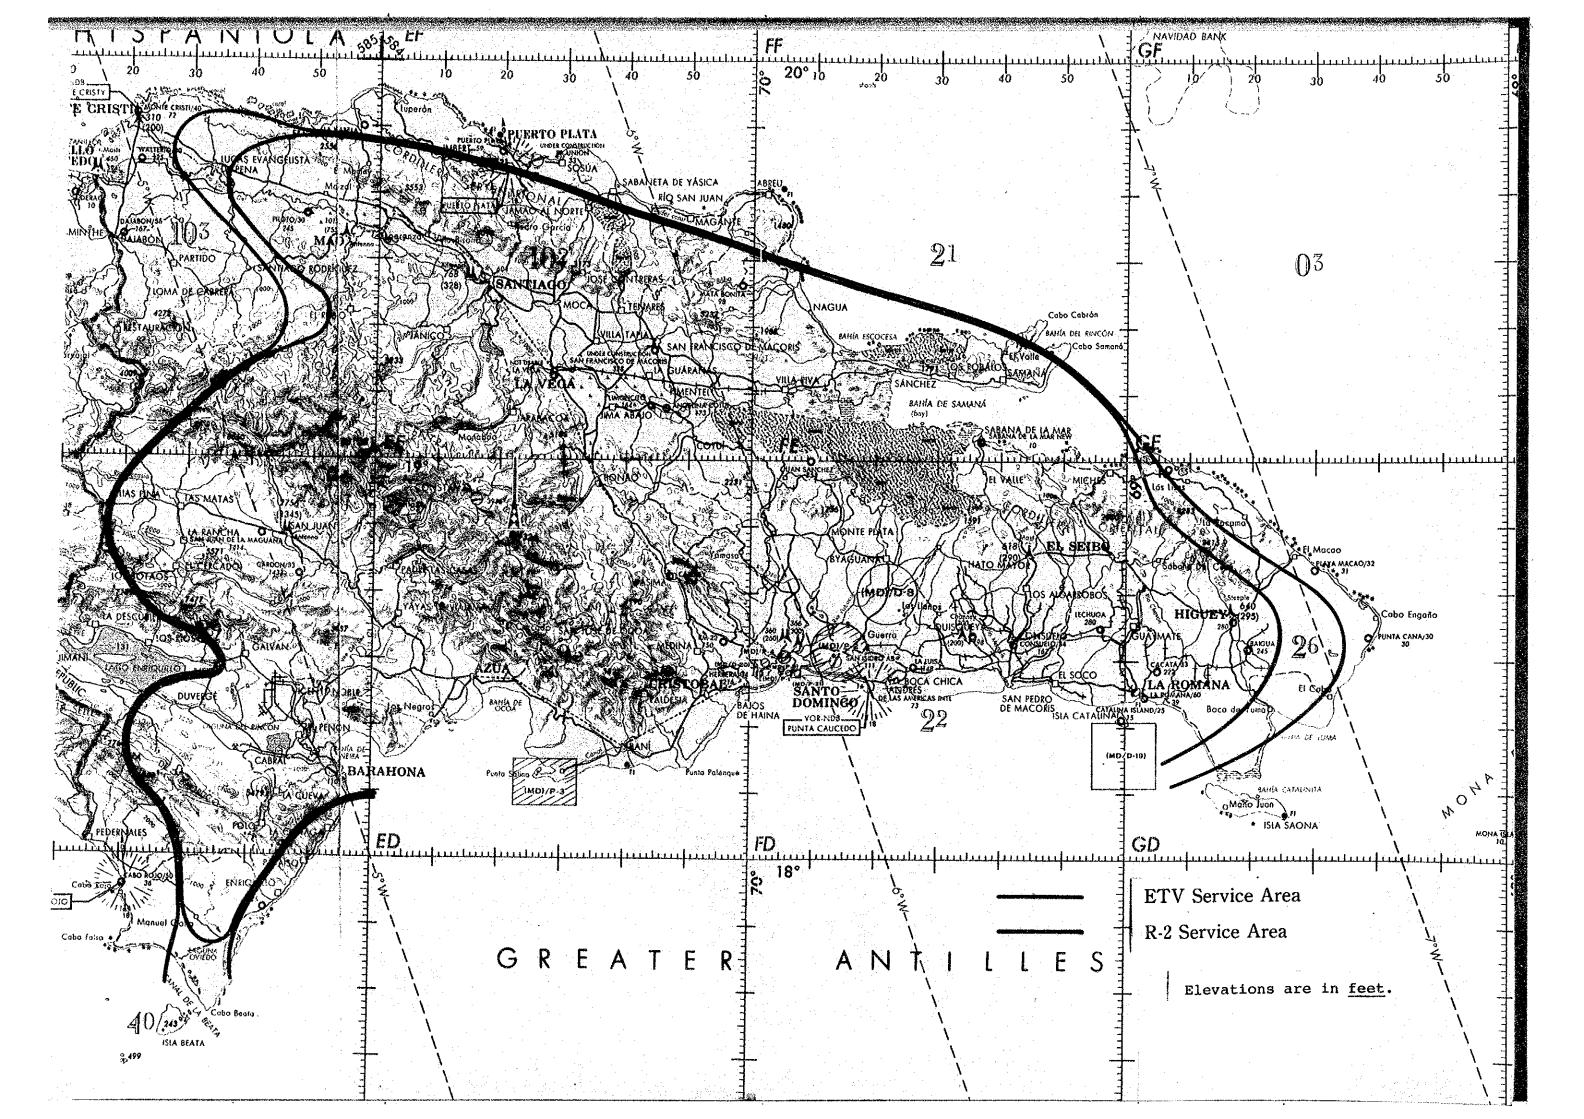

ications Bureau, Ministry of Posts and Telecommunications, from August 27th to October 9th, 1984.

The study team exchanged views on the Project with the officials concerned of the Dominican Government and conducted a series of field surveys.

After the team returned to Japan, further studies were made and the present report has been prepared.

I hope that this report will serve for the development of the Project and contribute to the promotion of friendly relations between our two countries.

I wish to express my deep appreciation to the officials concerned of the Government of the Dominican Republic for their close cooperation extended to the team.

May, 1985

Keisuke Arita President

Japan International

Cooperation Agency



SIGNING OF THE MINUTES



ALTO DE LA BANDERA



STUDIO TV-B





# CONTENTS

## CONTENTS

|         |         |                                                           | Page      |
|---------|---------|-----------------------------------------------------------|-----------|
|         | PREFACE |                                                           |           |
|         | SUMMARY | ••••••                                                    | 1         |
| PART I  |         | INTRODUCTION                                              | <b>15</b> |
| CHAPTER | 1       | INTRODUCTION                                              | 15        |
|         | 1 - 1   | Background of the Project                                 | 15        |
|         | 1 ~ 2   | Objectives of the Survey and                              |           |
|         |