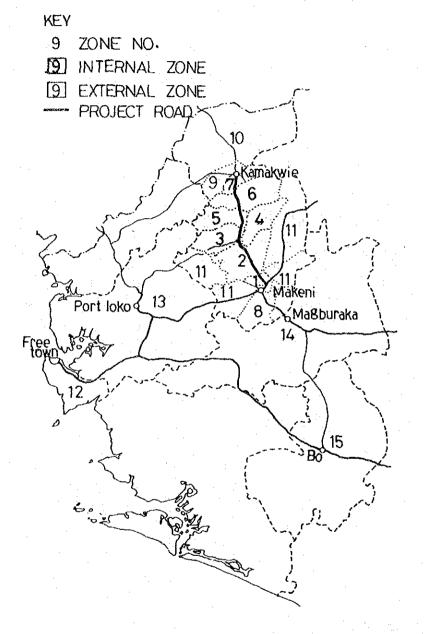

4              | 12              | 2                          | 42         |                               |

#### 12 hours traffic

| Day      | CARS | VANS<br>PICKUPS | TRUCKS<br>BUSES | EXTRA<br>HEAVY<br>VEHICLES | TOTAL | REMARKS |
|----------|------|-----------------|-----------------|----------------------------|-------|---------|
| 2/10/179 | 2    | 16              | 2               | 6                          | 26    |         |

### (St. 12) KABBA FERRY

#### 12 hrs Traffic

| Day      | CARS | VANS<br>PICKUPS | TRUCKS<br>BUSES | EXTRA<br>HEAVY<br>VEHICLES | TOTAL | REMARKS |
|----------|------|-----------------|-----------------|----------------------------|-------|---------|
| 4/10/'79 | 1    | 11              | 0               | 4                          | 16    |         |



- 1. Makari Gbanti Chiefdom
- 2. Gbendembu Gowahun Chiefdom 10. Tambaka Chiefdom
- 3. Sanda Tenraran Chiefdom
- 4. Magbaiamba Chiefdom
- Gbanti Kamaranka Chiefdom
- 6. Sanda Loko Chiefdom
- Sela Limba Chiefdom
- 8. Bombali Sebora Chiefdom

- 9. Sela Limba Chiefdom (except Kamakwie)
- 11. Bombali District Except above Zones.
- 12. Western Area (Freetown)
- 13. Port Loko District
- 14. Tonkolili District
- 15. Bo District.

CARS O-D MATRIX ( O-D SURVEY as of September, 25)

| Zone  | 1   | 2 | 3. | 4 . | 5 | 6    | 7 | 8   | 9 | 10 | 11  | 12  | 13 | 14 | Total |
|-------|-----|---|----|-----|---|------|---|-----|---|----|-----|-----|----|----|-------|
| 1     |     |   |    |     |   |      |   | 1   |   |    |     |     |    |    | 1     |
| 2     | :   |   |    |     |   |      |   | .