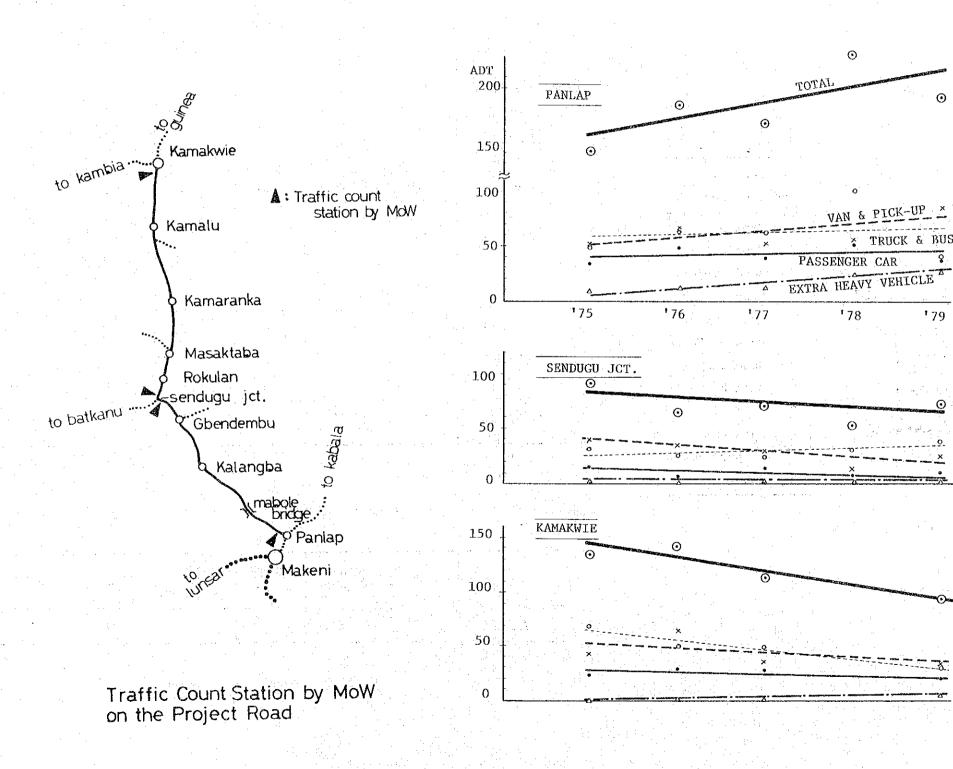

| Rochen JctRochen Kamanda | 111  | 5               | 12           | <del>-</del>      | 28    |
| NA~51   | Konta Kuma - Rokon       | 4    | 11              | 16           | 7                 | 38    |
| NA-52   | mosepkendeh - Levuma     | 12   | 14              | 11           | 9                 | 46    |
| NA-53   | Mokorewo Jct Mogbenka    | 11   | 13              | 9            | 3                 | 36    |
| NA54    | Masorie - Berimbeh       | 4    | 7               | 16           |                   | 27    |
| NA-55   | Kangahun - Manjehun Jct. | 7    | 8               | 7            | 3                 | 25    |
| NA-56   | Bongoya - Kawaya Jct.    | 7    | 4               | 4            | . 2               | 17    |

# APPENDIX G ADT BY MINISTRY OF WORKS ON THE PROJECT ROAD



(PANLAP)

| YEAR  | CARS | VANS<br>&<br>PICKUPS | TRUCKS<br>&<br>BUSES | EXTRA<br>HEAVY<br>VEHICLES | TOTAL |
|-------|------|----------------------|----------------------|----------------------------|-------|
| 1.975 | 34   | 51                   | 51                   | 4                          | 142   |
| 1976  | 48   | 64                   | 62                   | 12                         | 186   |
| 1977  | 40   | .53                  | 63                   | 13                         | 169   |
| 1978  | 52   | 56                   | 102                  | 25                         | 235   |
| 1979  | 38   | 85                   | 40                   | 28                         | 191   |

(SENDUGU JUNCTION)

| (2EMDOGO JONGTION) |       |                      |