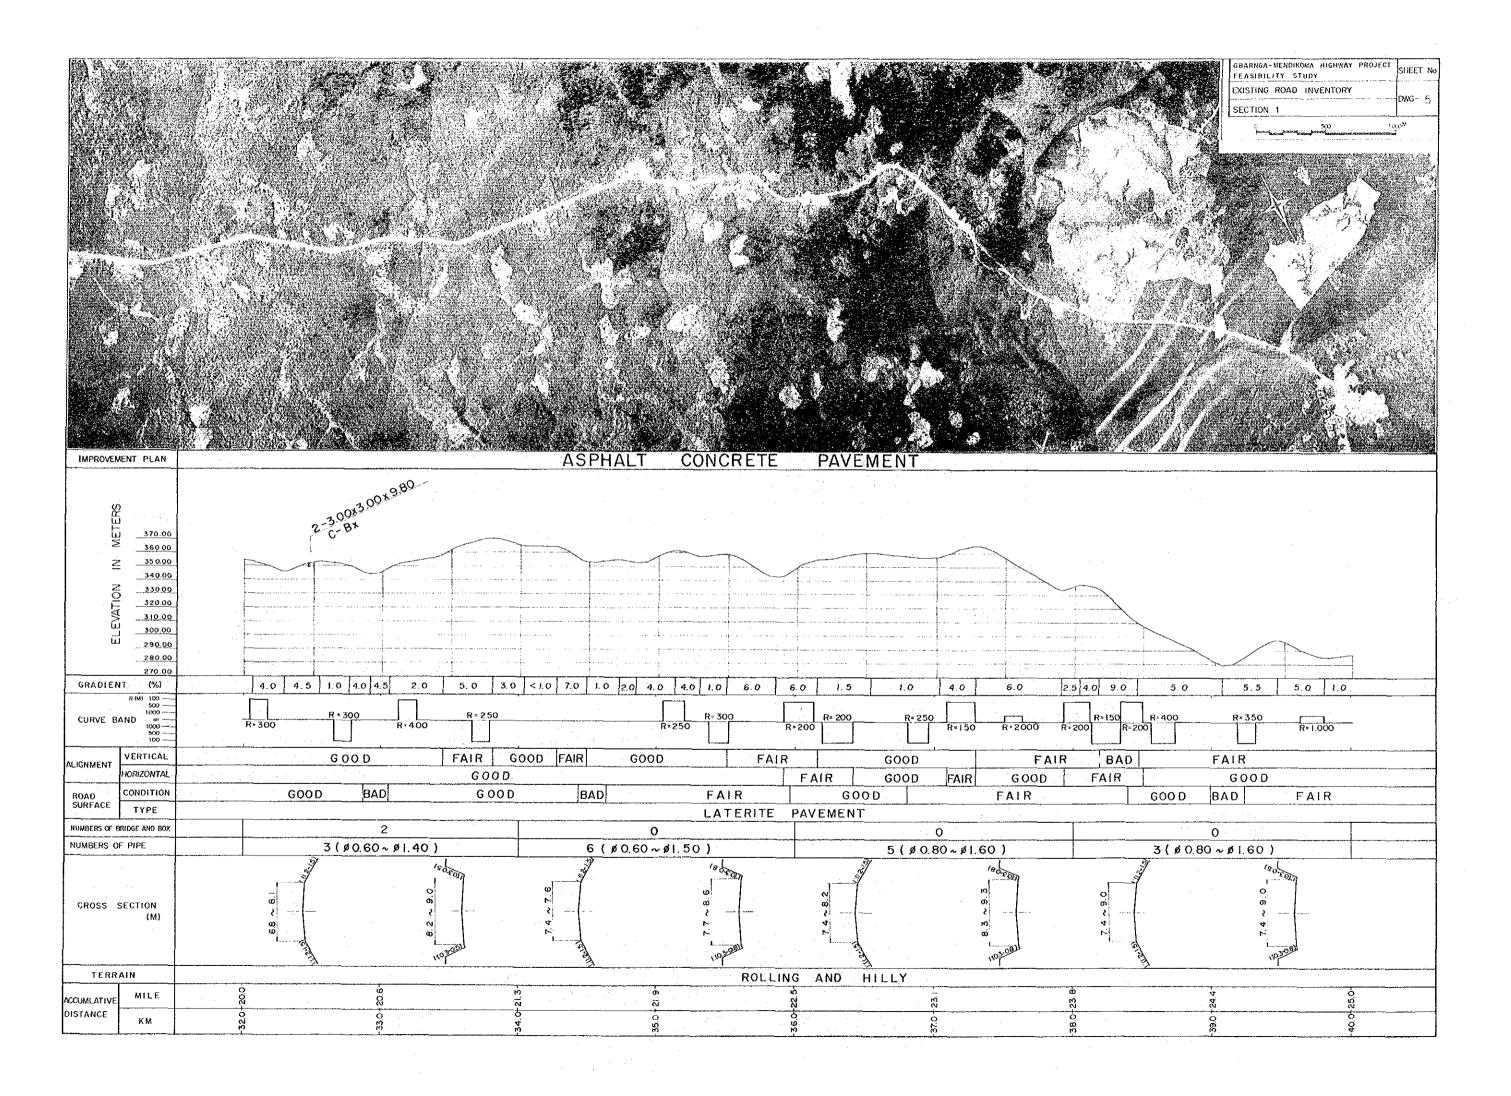

| TABLES                                                         | •                       |
| 11.  | Table II-1 Table II-2      | Discription about Soil Sample  Summary of Soil Laboratory Test | II-10                   |
|      | Table II-3                 | Extended Unified Soil Classification System to Laterite Soils  | 11-11                   |
|      | Table II-4                 | Summary of Road Surface Test                                   | 11-21                   |
| III  |                            | Bridge Inventory and Hydrological Study                        | III-5                   |
|      | Table III-2                | Discharge Calculation                                          | 111-6                   |

(I)

**EXISTING ROAD INVENTORY**