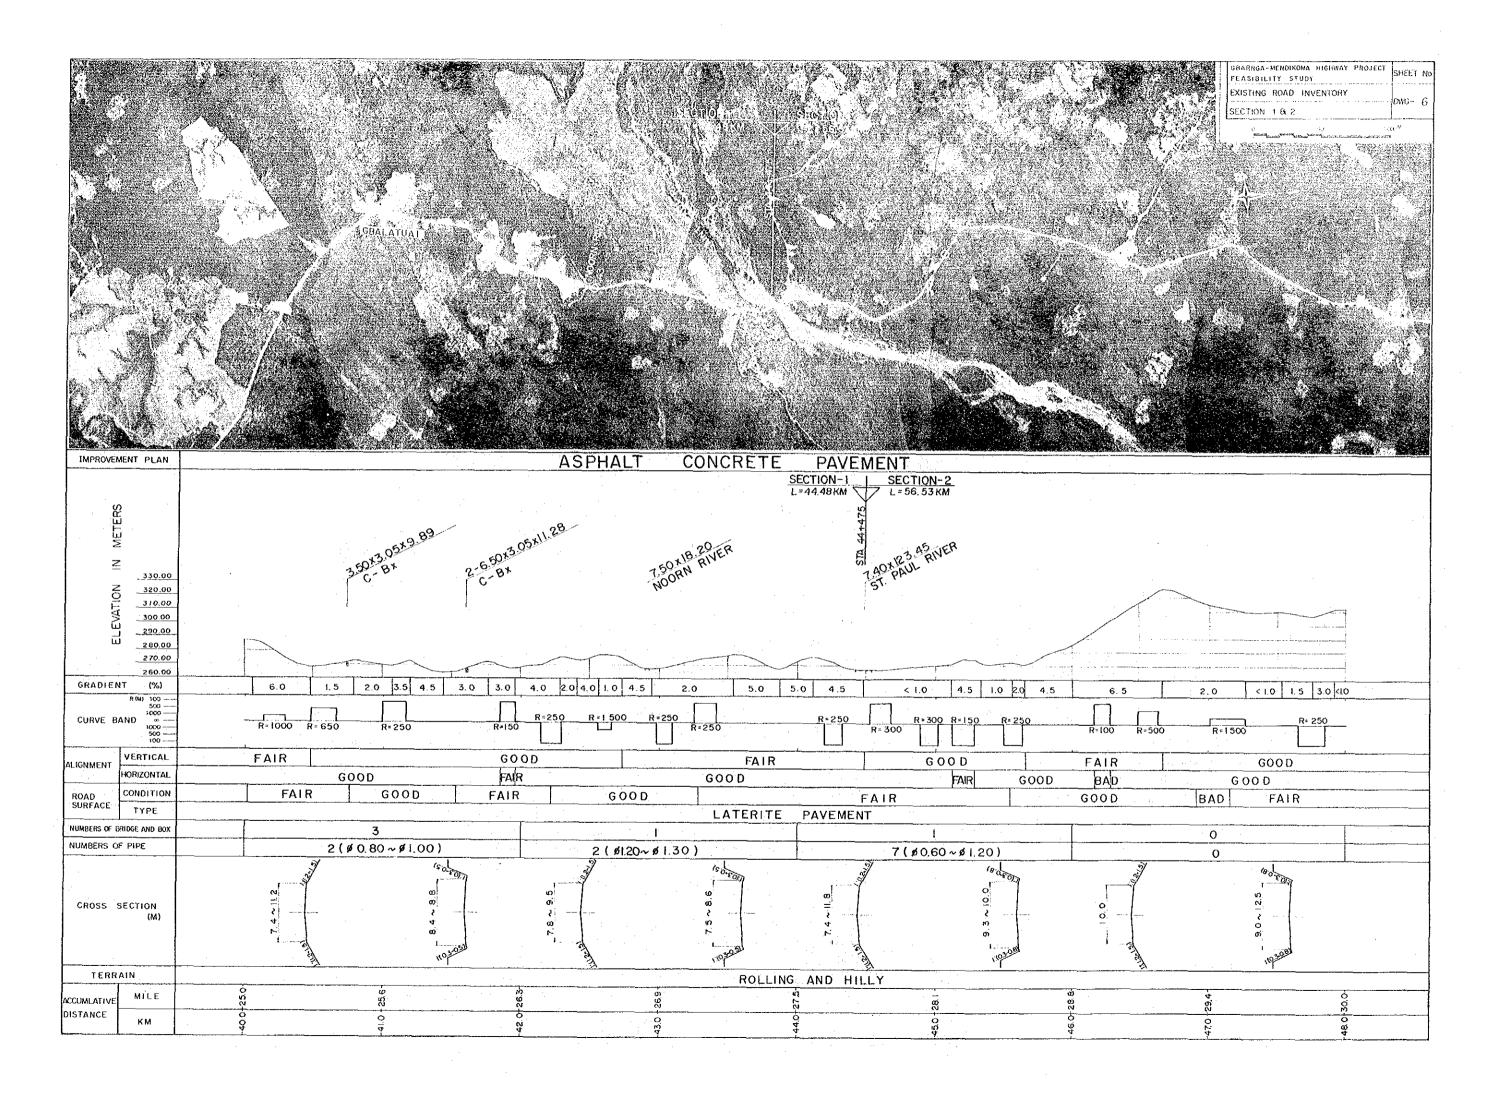

| TABLES                                                         | •                       |
| 11.  | Table II-1 Table II-2      | Discription about Soil Sample  Summary of Soil Laboratory Test | II-10                   |
|      | Table II-3                 | Extended Unified Soil Classification System to Laterite Soils  | 11-11                   |
|      | Table II-4                 | Summary of Road Surface Test                                   | 11-21                   |
| III  |                            | Bridge Inventory and Hydrological Study                        | III-5                   |
|      | Table III-2                | Discharge Calculation                                          | 111-6                   |

(I)

**EXISTING ROAD INVENTORY**