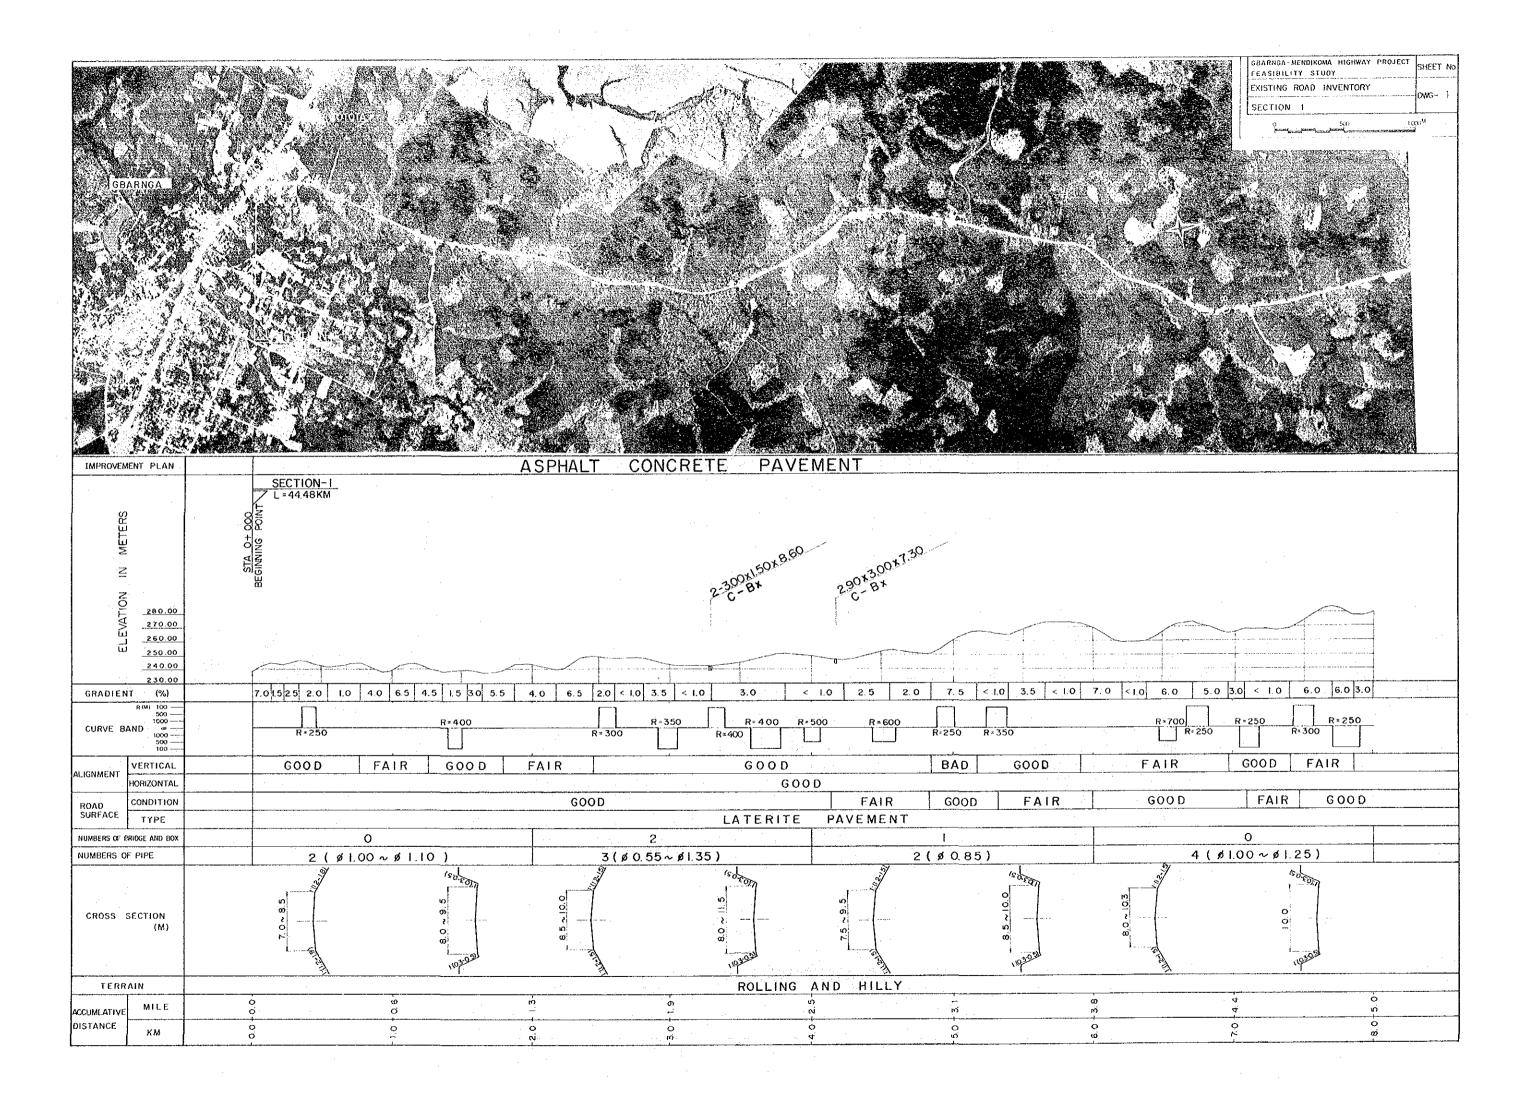

| TABLES                                                         | •                       |
| 11.  | Table II-1 Table II-2      | Discription about Soil Sample  Summary of Soil Laboratory Test | II-10                   |
|      | Table II-3                 | Extended Unified Soil Classification System to Laterite Soils  | 11-11                   |
|      | Table II-4                 | Summary of Road Surface Test                                   | 11-21                   |
| III  |                            | Bridge Inventory and Hydrological Study                        | III-5                   |
|      | Table III-2                | Discharge Calculation                                          | 111-6                   |

(I)

**EXISTING ROAD INVENTORY**