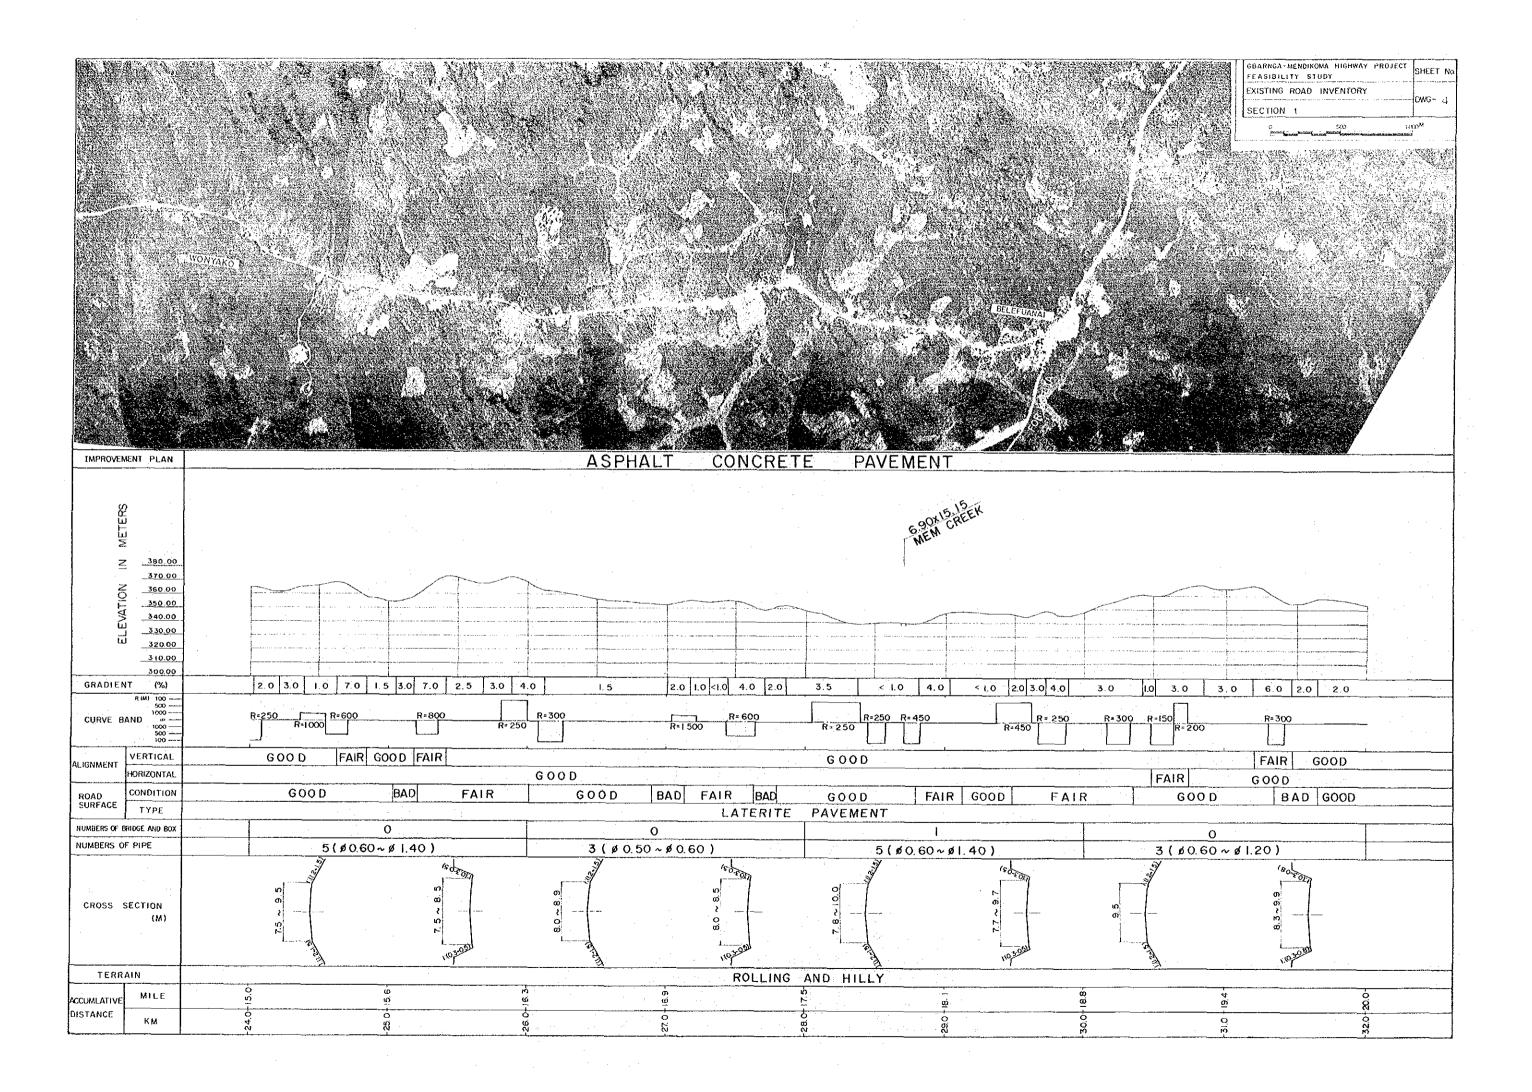

| TABLES                                                         | •                       |
| 11.  | Table II-1 Table II-2      | Discription about Soil Sample  Summary of Soil Laboratory Test | II-10                   |
|      | Table II-3                 | Extended Unified Soil Classification System to Laterite Soils  | 11-11                   |
|      | Table II-4                 | Summary of Road Surface Test                                   | 11-21                   |
| III  |                            | Bridge Inventory and Hydrological Study                        | III-5                   |
|      | Table III-2                | Discharge Calculation                                          | 111-6                   |

(I)

**EXISTING ROAD INVENTORY**