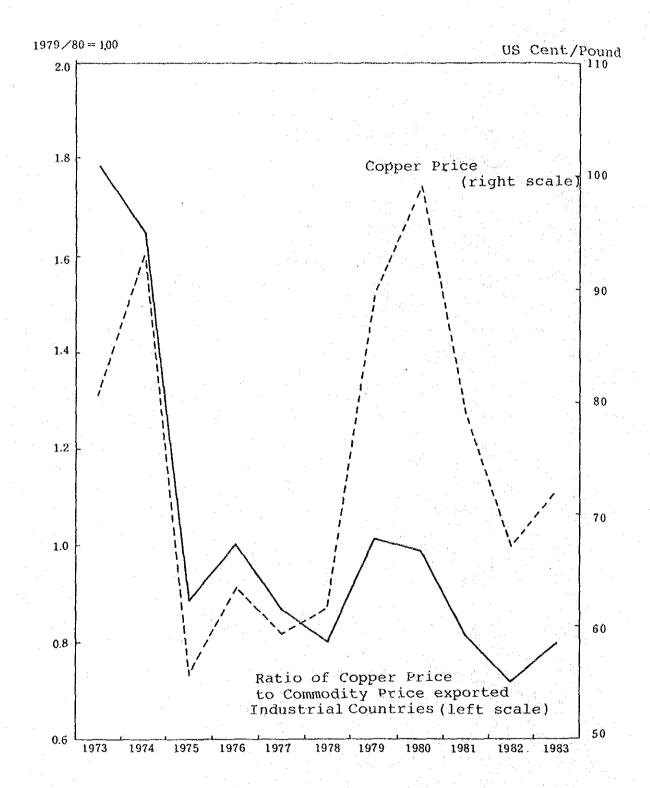

A-4 Copper Export Market Price and Its Purchasing Power

A-5 Gross Donestic Product by Kind of Economic Activity in Producers' Values at Constant (1970) Prices

|                                                                                              |            |              | 1       |         |          | ę.      | (K' m   | million)     | ( ;            |      |
|----------------------------------------------------------------------------------------------|------------|--------------|---------|---------|----------|---------|---------|--------------|----------------|------|
| Kind of Economic Activity                                                                    | 1975       | 1976         | 1977    | 1978    | 6261     | 1980    | 1981    | 1982         | 1983           |      |
| Total Gross Domestic Product                                                                 | ,435.5     | 1,519.4      | 1,446.5 | 1,483.5 | 1,369.9  | 1,417 8 | 1,484.0 | 1,453.7      | 1,476.5        | . ": |
| Agriculture, Forestry and Fishing                                                            | 157.0      | 166.9        | 168.2   | 169.2   | 160.0    | 166.4   | 180.0   | 159.0        | 172.3          |      |
| Commercial Sector<br>Subsistence Sector                                                      | 56.3       | 63.6         | 62.4    | 108.5   | 54.0     | 58.7    | 71.1    | 59.0         | 68.3           |      |
| Mining and Quarrying                                                                         | 427.9      | 503.2        | 469.7   | 1 967   | 390.8    | 398.7   | 433.3   | 433.4        | 9.697          | ı    |
| Netal Mining<br>Other Mining                                                                 | 418.3      | 493.8        | 462.5   | 487.3   | 384.3    | 392.2   | 5.8     | 427.2        | 464.1          |      |
| Manufacturing                                                                                | 165.4      | 170.0        | 152.4   | 159.6   | 163.0    | 162.9   | 180.0   | 173.0        | 181.9          |      |
| Food Manufacturing                                                                           | 12.9       | 13.4         | 13.0    | 15.1    | 13.9     | 13.6    | 14.3    | 13.5         | 15.6           |      |
|                                                                                              | 14.4       | 19.3         | 17.0    | 23.3    | 24.6     | 28.1    | 31.6    | 33.1         | 33.2           |      |
| Wood and Wood Products including Furniture<br>Paper, Paper Products, Printing and Publishing | 7.8        | 3.6          | 5.0     | 4.0     | 6.4      | 4.0     | 3.8     |              | ມ ພ<br>ຜູ້ ຍ.  |      |
| Rubber Products Changels Patroleim and Plantic Products                                      | 24.2       | 25.5         | 21.8    | 20.3    | 20.1     | 18.0    | 20.7    | 15.7         | 15.6           |      |
| Non-metallic Mineral Products                                                                | 8.2        | 8.7          | 9.1     | 12.6    | 12.0     | 8.6     | 10.3    | 10.1         | 13.0           |      |
| Basic Metal Products<br>Fabricated Metal Products                                            | 25.3       | 1.9          | 15.8    | 1.5     | 12.8     | 1.6     | 1.1     | 0.5<br>6.5.5 | 2.0.4<br>6.0.4 |      |
| . ::                                                                                         | 0.7        | 0.7          | 0.5     | 7.0     | 6        | 9.0     | 0.4     | 0.3          | 0.3            |      |
| Electricity, Gae and Water                                                                   | 44.2       | 47.7         | 29.0    | 76.3    | 81.0     | 8.48    | 91.4    | 6.96         | 97.5           |      |
| Construction                                                                                 | 130.6      | 5.66         | 9.06    | 82.0    | 69.3     | 79.1    | 60.7    | 9.49         | 48.3           |      |
| Wholesale and Retail Trade                                                                   | 105.0      | 107.9        | 97.3    | 96.2    | 89.7     | 99.2    | 7.86    | 90.3         | 87.4           |      |
| Notels and Restaurante                                                                       | 18.8       | 19.3         | 17.2    | 17.8    | 16.7     | 19.5    | 24.3    | 21.7         | 22.3           |      |
| Transport, Communication and Storage                                                         | 57.6       | 0.99         | 60.3    | 6.09    | 63.1     | 56.5    | 26.7    | 59.5         | 58.1           |      |
| Rail Transport<br>Road Transport                                                             | 29.4       | 18.6<br>28.5 | 16.2    | 14.8    | 13.7     | 13.4    | 13.5    | 25.0         | 13.7           |      |
| Other Transport<br>Posts and Telecommunications                                              | 6.9<br>6.9 | 10.1         | 9.9     | 0.01    | 6 6<br>6 | 6.9     | 9.8     | 8.8<br>10.4  | 8.3            |      |
| Financial Institutions and Insurance                                                         | 60.4       | 58.3         | 48.8    | 41.0    | 6.44     | 41.0    | 39.9    | 43.5         | 36.0           |      |
| Real Estate                                                                                  | 39.8       | 43.1         | 8.44    | 78.0    | 50.2     | 52.6    | 60.2    | 63.6         | 59.1           |      |
| Businese Services                                                                            | 32.7       | 35.0         | 32.3    | 33.1    | 34.2     | 38.5    | 38.0    | 37.6         | 38.8           |      |
| Community, Social and Personal Services                                                      | 182.8      | 195.5        | 197.3   | 198.1   | 202.1    | 210.7   | 207.2   | 204.6        | 200.4          |      |
| Public Administration and Defence                                                            | 73.7       | 71.5         | 74.9    | 76.8    | 90.6     | 82.7    | 32.1    | 78.8         | 17.1           |      |
| Santary services<br>Education                                                                | 56.2       | 68.7         | 67.4    | 65.4    | 65.0     | 68.3    | 63.9    | 64.9         | 62.1           |      |
| Wealth ' ' ' ' ' ' ' ' ' '                                                                   | 19.4       | 21.4         | 20.4    | 20.1    | 20.0     | 20.5    | 21.1    | 21.7<br>10.0 | 21.2<br>0.8    |      |
| Recreational and Cultural Services Personal and Household Services                           | 24.0       | 24.8         | 25.0    | 26.0    | 26.2     | 28.0    | 28.8    | 29.2         | 29.2           |      |
| Import Duties                                                                                | 26.9       | 20.1         | 19.8    | 16.4    | 15.0     | 17.1    | 19.5    | 15.7         | 12.8           |      |
| Leas: Impured Bank Service Charges                                                           | 13.6       | 13.1         | 11.0    | 9.5     | 10.1     | 9.2     | 8.9     | 6.7          | 8.0            |      |
|                                                                                              |            |              |         |         |          |         |         |              | -              | ,    |