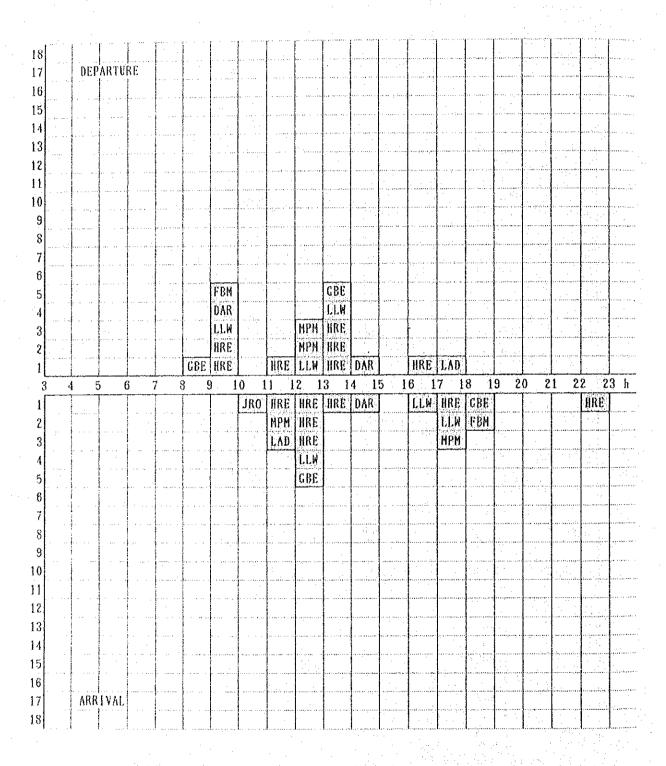

|             |           |         |       |           |         |       |           |         |       |           |         |       | r *       | -t       | N<br>N    |
| 22 23 |           |         |       |           |                     |                |           |                                         |             |           |         |       |           |         |       |           |         |       |           |         |       |           |          |           |
| TOTAL | (C)       | တ္      | 38    |           | 1                   |                | က         | ന                                       | ယ           |           |         |       |           |         |       |           |         |       |           |         |       | 29        | 53       | 53        |



B-17 Current Aircraft Movement Distribution by Time Period (Week/Africa 1)



B-18 Current Aircraft Movement Distribution by Time Period (Week/Africa 2)



B-19 Current Aircraft Movement Distribution by Time Period (Week/Europe)

|                                                                                                  |   |              |        |          |                   | . *                                   |