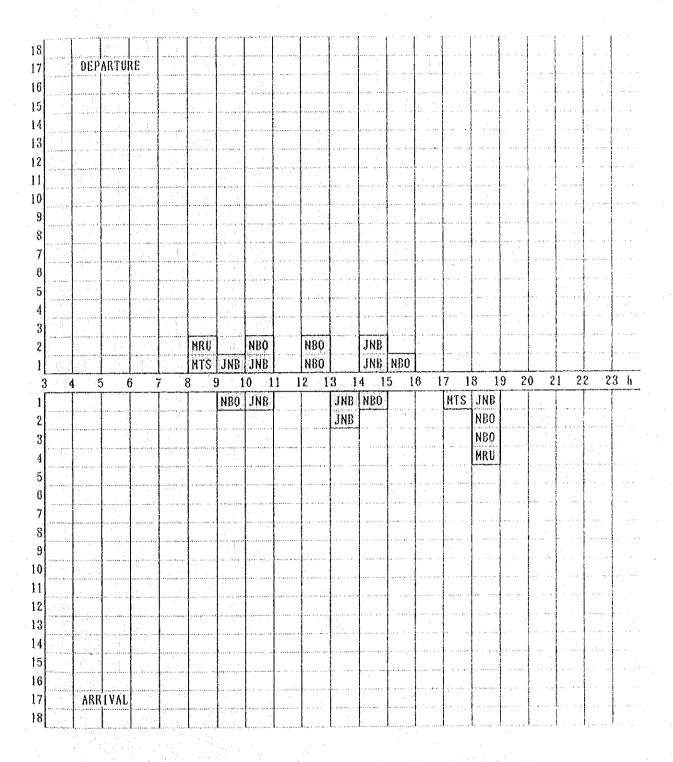

|         |       |           |         |       | r *       | -t       | N<br>N    |
| 22 23 |           |         |       |           |                     |                |           |                                         |             |           |         |       |           |         |       |           |         |       |           |         |       |           |          |           |
| TOTAL | (C)       | တ္      | 38    |           | 1                   |                | က         | ന                                       | ယ           |           |         |       |           |         |       |           |         |       |           |         |       | 29        | 53       | 53        |



B-17 Current Aircraft Movement Distribution by Time Period (Week/Africa 1)



B-18 Current Aircraft Movement Distribution by Time Period (Week/Africa 2)



B-19 Current Aircraft Movement Distribution by Time Period (Week/Europe)

|                                                                                                  |   |              |        |          |                   | . *                                   |