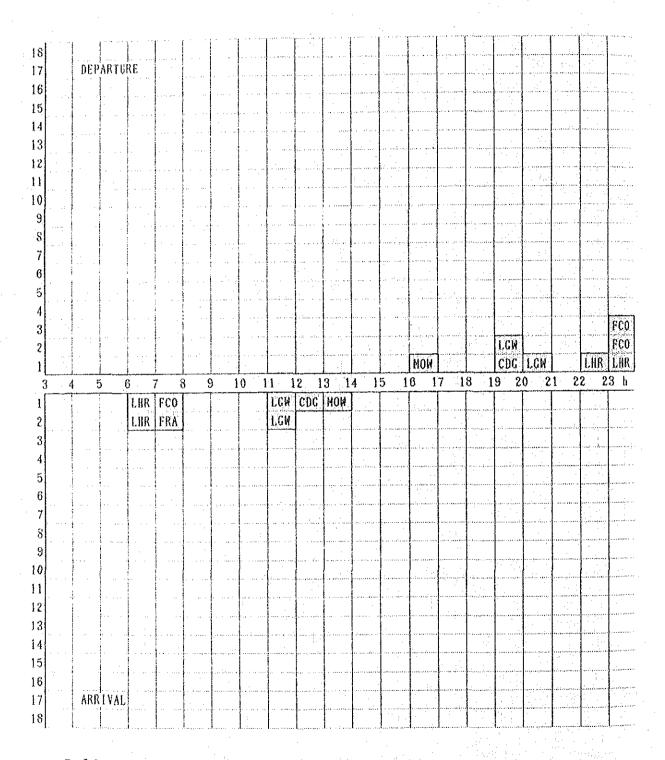

| N<br>N    |
| 22 23 |           |         |       |           |                     |                |           |                                         |             |           |         |       |           |         |       |           |         |       |           |         |       |           |          |           |
| TOTAL | (C)       | တ္      | 38    |           | 1                   |                | က         | ന                                       | ယ           |           |         |       |           |         |       |           |         |       |           |         |       | 29        | 53       | 53        |



B-17 Current Aircraft Movement Distribution by Time Period (Week/Africa 1)



B-18 Current Aircraft Movement Distribution by Time Period (Week/Africa 2)



B-19 Current Aircraft Movement Distribution by Time Period (Week/Europe)

|                                                                                                  |   |              |        |          |                   | . *                                   |