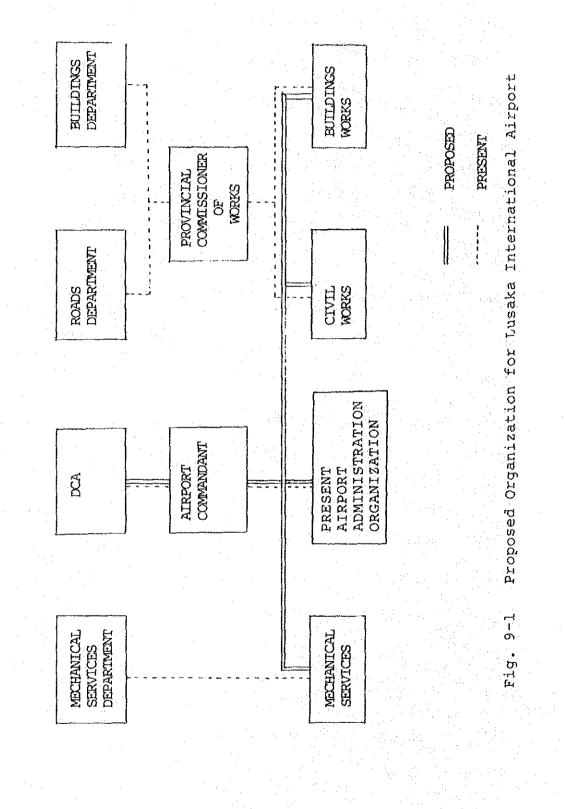

9-2 Organizations and Training Programme

9-2-1 Airport Administration Organization

The existing Lusaka International Airport is well operated, but no exclusive organization exists for the comprehensive and integrated administration of the Airport. It will be absolutely necessary and is highly recommended, therefore, to have an independent administrative organization established for the Airport for the sake of its effective management, operation and maintenance. Fig. 9-1 shows a recommended plan of such administrative organization.

The Airport's proposed administrative organization is envisaged to be similar in basic structure to the existing organization, belonging to the DCA and being composed of Technical Division and Administration Division, both under the Control of the airport commandant. The planning and constructior

of the improvement work of the Airport should fall under the jurisdiction of the Roads, Building and Mechanical Services departments, as it does today.

The Technical Division will be responsible for the effective and efficient operation and maintenance of the Airport, and be composed of the air traffic control services, telecommunications (engineering), telecommunications (operations), and rescue/fire service, all of which exist today, as well as the civil works, buildings and mechanical services section which are to be newly included as shown in Fig. 9-1.