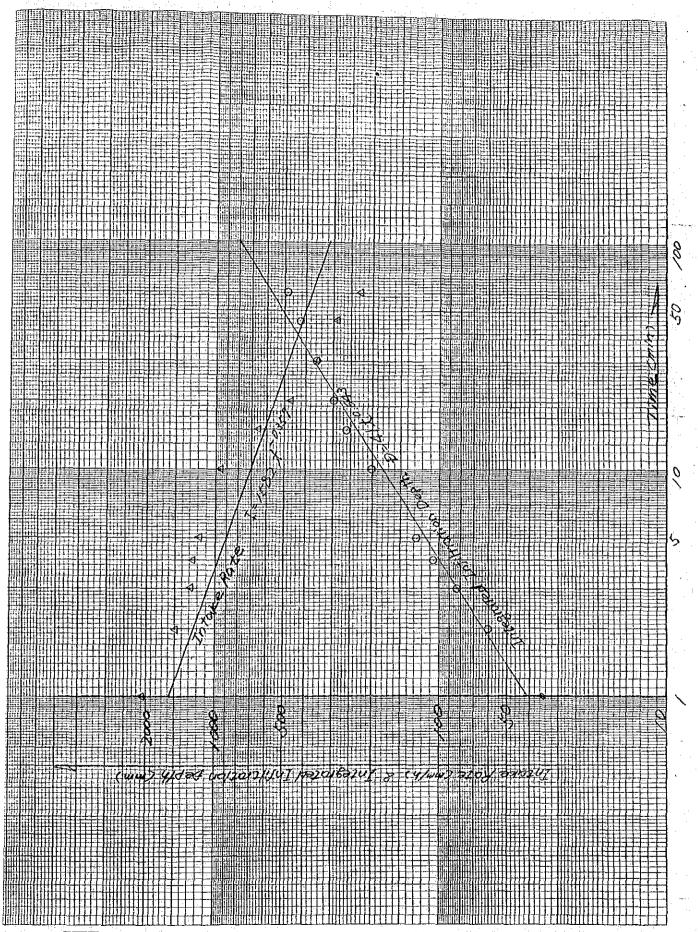

| 206    | 960               |
| 10 - 15  | 5        | 3,122             | 55                | 261    | 660               |
| 15 - 20  | 5        | 2,251             | 39                | 300    | 468               |
| 20 - 30  | 10       | 3,193             | 56                | 356    | 336               |
| 30 - 45  | 15       | 3,994             | 70                | 426    | 280               |
| 45 - 60  | 15       | 3,193             | 56                | 482    | 224               |
|          |          |                   |                   |        | and the second    |

### (Note)

 $\Delta V$ : Infiltration Volume (cm<sup>3</sup> for t minutes)

 $\Delta D$ : Infiltration Depth (mm for t minutes)

D: Integrated Infiltration Depth (mm)

I: Intake Rate (mm/hour)



### FURROW INTAKE RATE



Water Surface Area: A,  $A = 25 \times 100 = 2,500 \text{ (cm}^2\text{)}$ 

|          |          | <u> </u>                      |                   | <u> </u> |                   |                    |                  |
|----------|----------|-------------------------------|-------------------|----------|-------------------|--------------------|------------------|
| ①        | 2        | 3                             | 4                 | (5)      | 6                 | (7)                | 8                |
| T (min.) | t (min.) | $\Delta V$ (cm <sup>3</sup> ) |                   |          |                   | Df (mm)            | If (mm/hr)       |
|          | 1 12     |                               | $(3/A) \times 10$ |          | $(4/2) \times 60$ | $