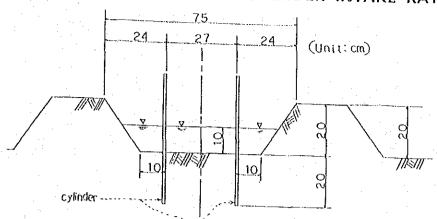

| Q: Di                         | uge he schere | e in_ |                             |             |                                       | _      |          |          |              |                        |                                       |

## INTAKERATE

## CYLINDER INTAKE RATE



Place: Experimental Farm No.1

Date: 11th Nov. '85

Time: 11:30 - 12:30 a.m.

Water Surface Area: A

 $A = 27 \times 27 \times \pi/4$ 

 $= 573 \text{ (cm}^2\text{)}$ 

|          |          |                   | ·                 |        | <del></del>       |
|----------|----------|-------------------|-------------------|--------|-------------------|
| 1        | 2        | 3                 | 4                 | (5)    | 6                 |
| T (min.) | t (min.) | $\Delta V (cm^3)$ | ΔD (mm)           | D (mm) | I (mm/hr)         |
|          |          |                   | $(3/A) \times 10$ |        | $(4/2) \times 60$ |
| 0 - 1    | 1        | 1,989             | 35                | 35     | 2,100             |
| 1 - 2    | 1        | 1,450             | 25                | 60