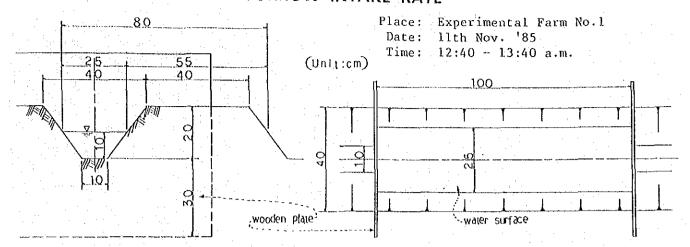

60               |
| 10 - 15  | 5        | 3,122             | 55                | 261    | 660               |
| 15 - 20  | 5        | 2,251             | 39                | 300    | 468               |
| 20 - 30  | 10       | 3,193             | 56                | 356    | 336               |
| 30 - 45  | 15       | 3,994             | 70                | 426    | 280               |
| 45 - 60  | 15       | 3,193             | 56                | 482    | 224               |
|          |          |                   |                   |        | and the second    |

### (Note)

 $\Delta V$ : Infiltration Volume (cm<sup>3</sup> for t minutes)

 $\Delta D$ : Infiltration Depth (mm for t minutes)

D: Integrated Infiltration Depth (mm)

I: Intake Rate (mm/hour)



### FURROW INTAKE RATE



Water Surface Area: A,  $A = 25 \times 100 = 2,500 \text{ (cm}^2\text{)}$ 

|          |          | <u> </u>                      |                   | <u> </u> |                   |                    |                  |
|----------|----------|-------------------------------|-------------------|----------|-------------------|--------------------|------------------|
| ①        | 2        | 3                             | 4                 | (5)      | 6                 | (7)                | 8                |
| T (min.) | t (min.) | $\Delta V$ (cm <sup>3</sup> ) |                   |          |                   | Df (mm)            | If (mm/hr)       |
|          | 1 12     |                               | $(3/A) \times 10$ |          | $(4/2) \times 60$ | $(5) \times 25/80$ | $6 \ti