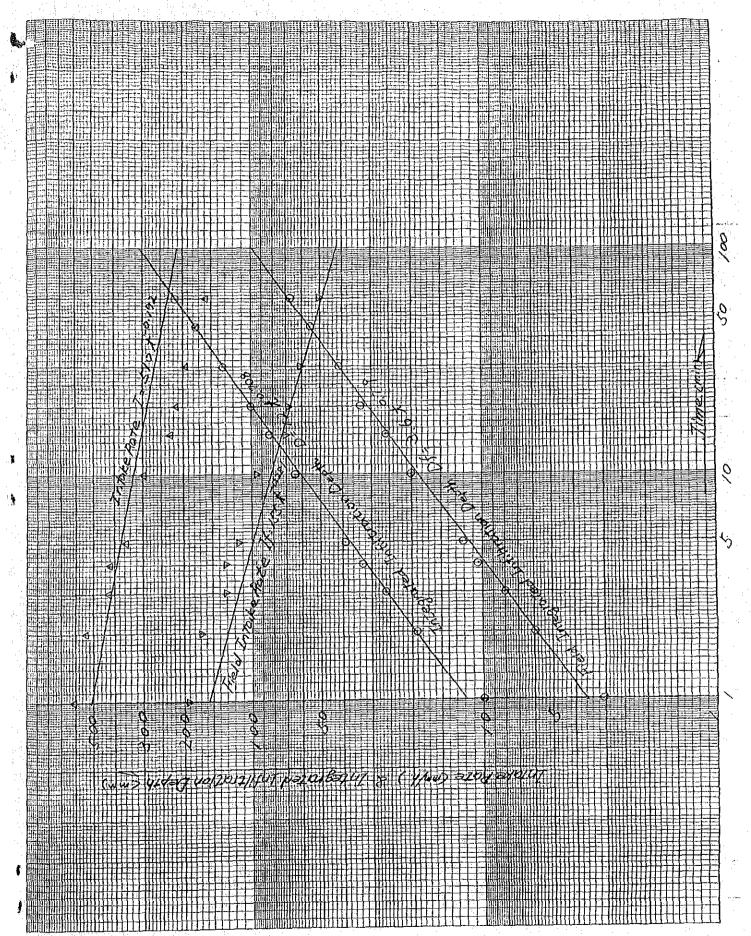

| 32                | 133      | 192               | 41.6               | 60               |
| 30 - 45  | 15       | 10,938                        | 44                | 177      | 176               | 55.3               | 55               |
| 45 - 60  | 15       | 9,994                         | 40                | 217      | 160               | 67.8               | 50               |
|          |          |                               | · ·               |          |                   |                    |                  |

### (Note)

ΔV: Infiltration Volume (cm<sup>3</sup> for t minutes)

ΔD: Infiltration Depth (mm for t minutes)

D: Integrated Infiltration Depth (mm)

I: Intake Rate (mm/hour)

Df: Field Integrated Infiltration Depth (mm)

If: Field Intake Rate (mm/hour)