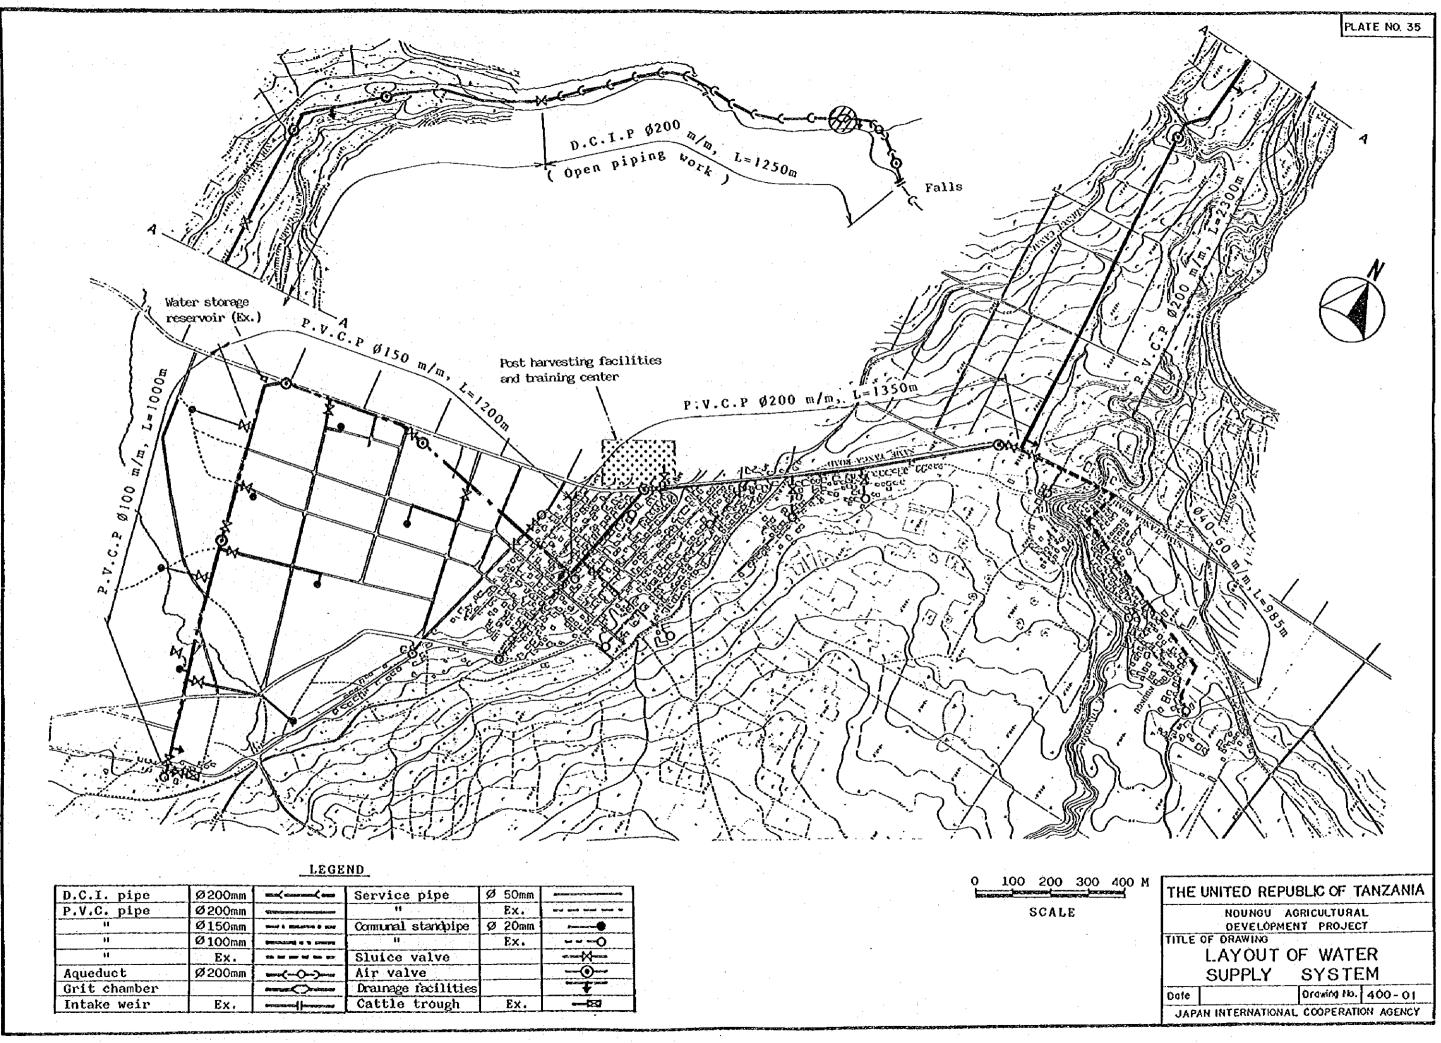

# ANNEX II

MAIN WORKS REQUESTED BY THE COVERNMENT OF THE UNITED REFUBLIC OF TANZANIA FOR JAPAN'S GRANT AID

- (1) Construction of technical irrigation network consisting of a diversion weir, main and secondary irrigation canals
- (2) Construction of drainage network which includes secondary drains
- (<sup>2</sup>) Construction of farm road network which includes main and secondary farm road
- (4) Improvement of river courses and construction of a flood dike
- (-) Preparation of fields suitable for paddy cultivation equiped with terminal irrigation and drainage canals and roads
- (() Construction of buildings and facilities for O&M
- (?) Construction of processing facilities such as drying and milling facilities

and the second second

(S) Construction of storage facilities

- (9) Construction of farmers! training facilities
- (10)Improvement of rural water supply system

ANNEX III

MEASURES TO BE UNDER TAKEN BY THE COVERNMENT OF THE UNITED REPUBLIC OF TANZANIA