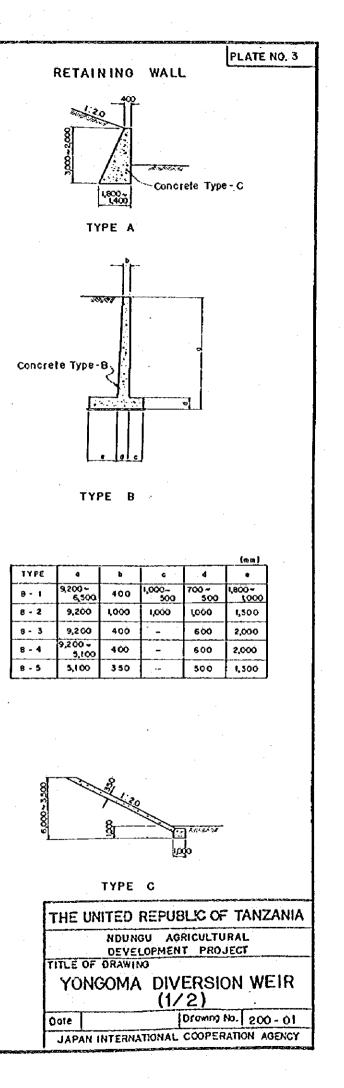

# ANNEX II

MAIN WORKS REQUESTED BY THE COVERNMENT OF THE UNITED REFUBLIC OF TANZANIA FOR JAPAN'S GRANT AID

- (1) Construction of technical irrigation network consisting of a diversion weir, main and secondary irrigation canals
- (2) Construction of drainage network which includes secondary drains
- (<sup>2</sup>) Construction of farm road network which includes main and secondary farm road
- (4) Improvement of river courses and construction of a flood dike
- (-) Preparation of fields suitable for paddy cultivation equiped with terminal irrigation and drainage canals and roads
- (() Construction of buildings and facilities for O&M
- (?) Construction of processing facilities such as drying and milling facilities