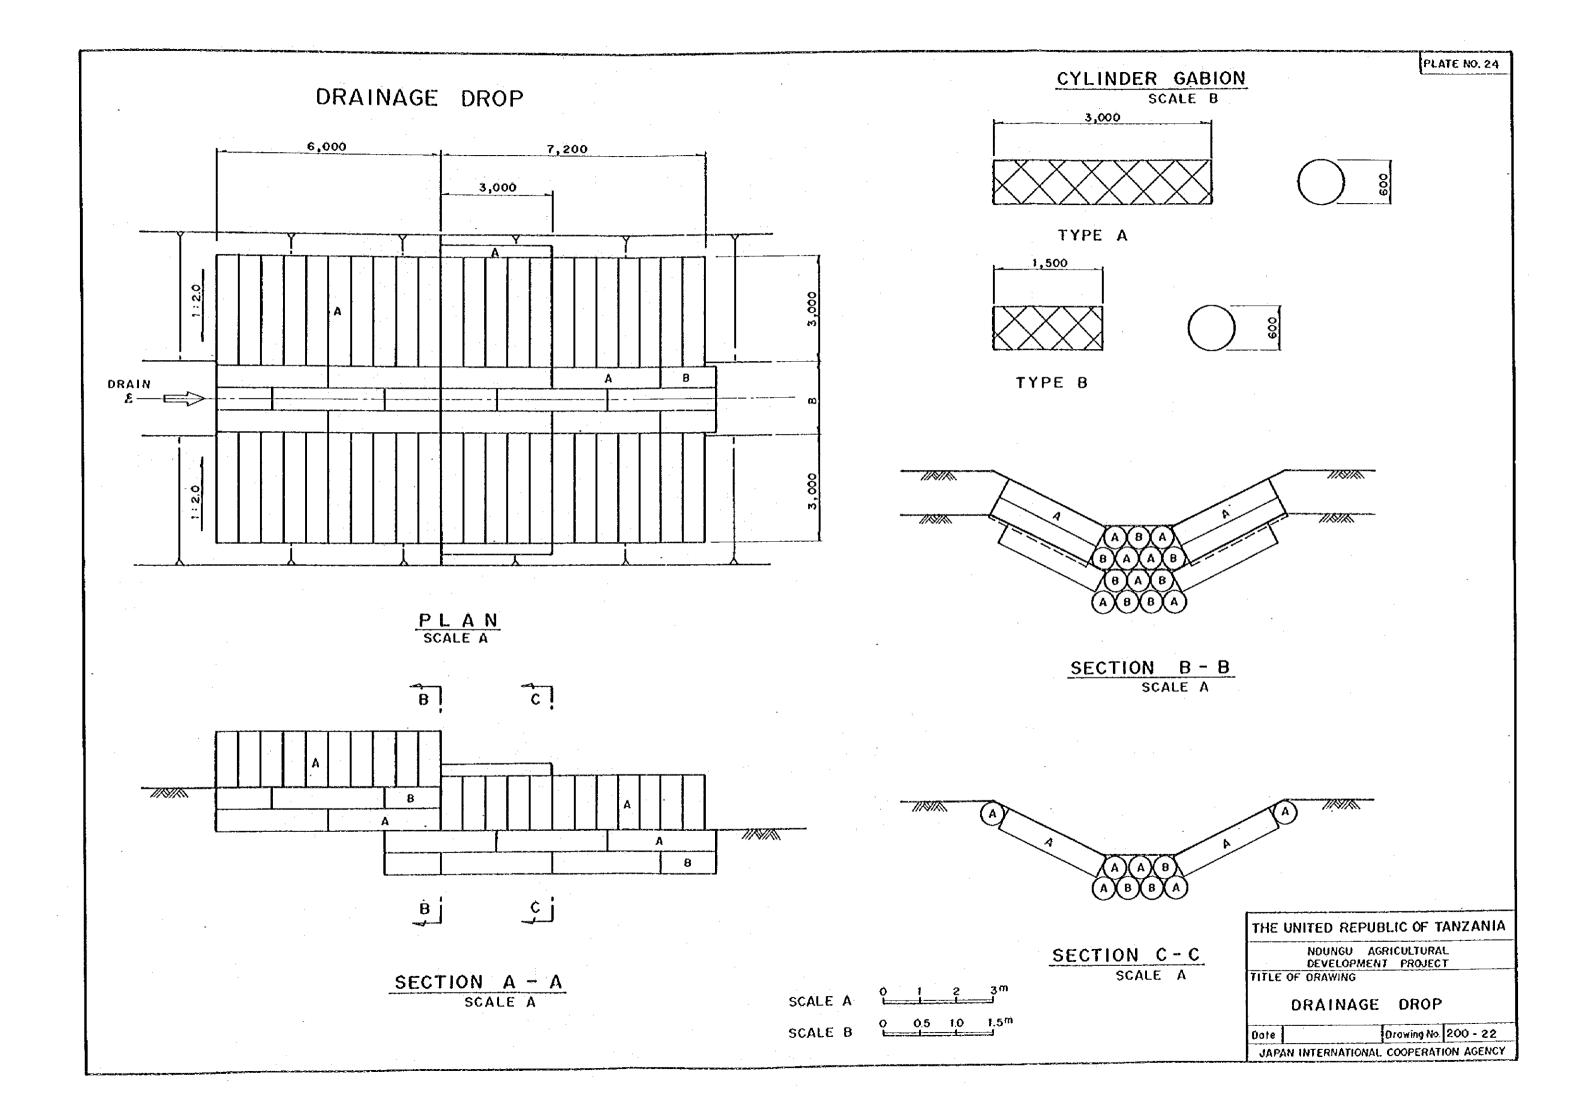

# ANNEX II

MAIN WORKS REQUESTED BY THE COVERNMENT OF THE UNITED REFUBLIC OF TANZANIA FOR JAPAN'S GRANT AID

- (1) Construction of technical irrigation network consisting of a diversion weir, main and secondary irrigation canals
- (2) Construction of drainage network which includes secondary drains
- (<sup>2</sup>) Construction of farm road network which includes main and secondary farm road
- (4) Improvement of river courses and construction of a flood dike
- (-) Preparation of fields suitable for paddy cultivation equiped with terminal irrigation and drainage canals and roads
- (() Construction of buildings and facilities for O&M
- (?) Construction of processing facilities such as drying and milling facilities

and the second second

(S) Construction of storage facilities

- (9) Construction of farmers! training facilities
- (10)Improvement of rural water supply system

ANNEX III

MEASURES TO BE UNDER TAKEN BY THE COVERNMENT OF THE UNITED REPUBLIC OF TANZANIA