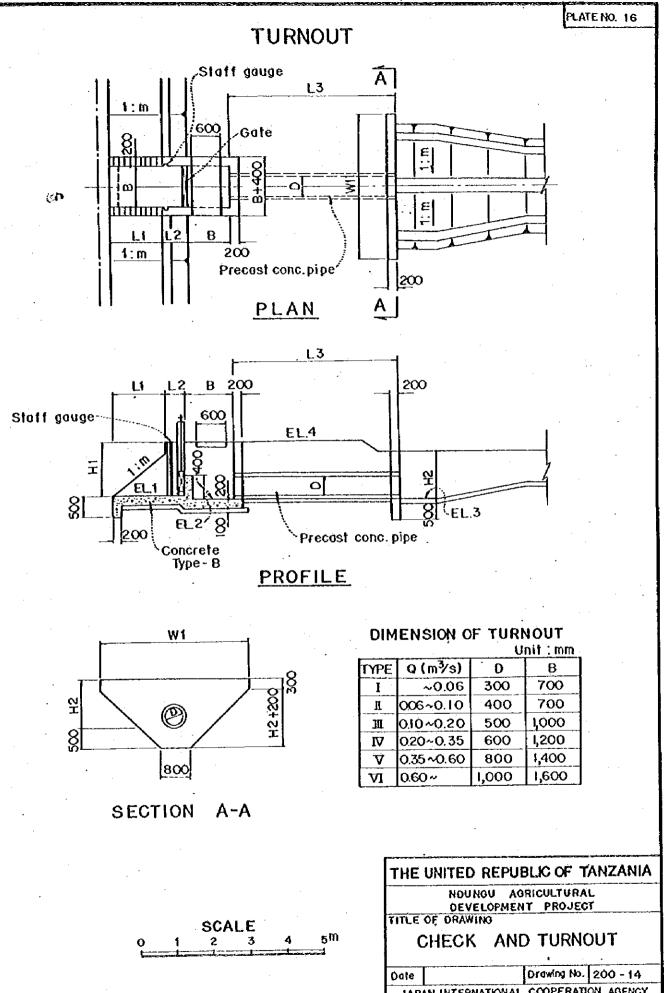

# ANNEX II

MAIN WORKS REQUESTED BY THE COVERNMENT OF THE UNITED REFUBLIC OF TANZANIA FOR JAPAN'S GRANT AID

- (1) Construction of technical irrigation network consisting of a diversion weir, main and secondary irrigation canals
- (2) Construction of drainage network which includes secondary drains
- (<sup>2</sup>) Construction of farm road network which includes main and secondary farm road
- (4) Improvement of river courses and construction of a flood dike
- (-) Preparation of fields suitable for paddy cultivation equiped with terminal irrigation and drainage canals and roads
- (() Construction of buildings and facilities for O&M
- (?) Construction of processing facilities such as drying and milling facilities

and the second second

(S) Construction of storage facilities

- (9) Construction of farmers! training facilities
- (10)Improvement of rural water supply system

ANNEX III

MEASURES TO BE UNDER TAKEN BY THE COVERNMENT OF THE UNITED REPUBLIC OF TANZANIA