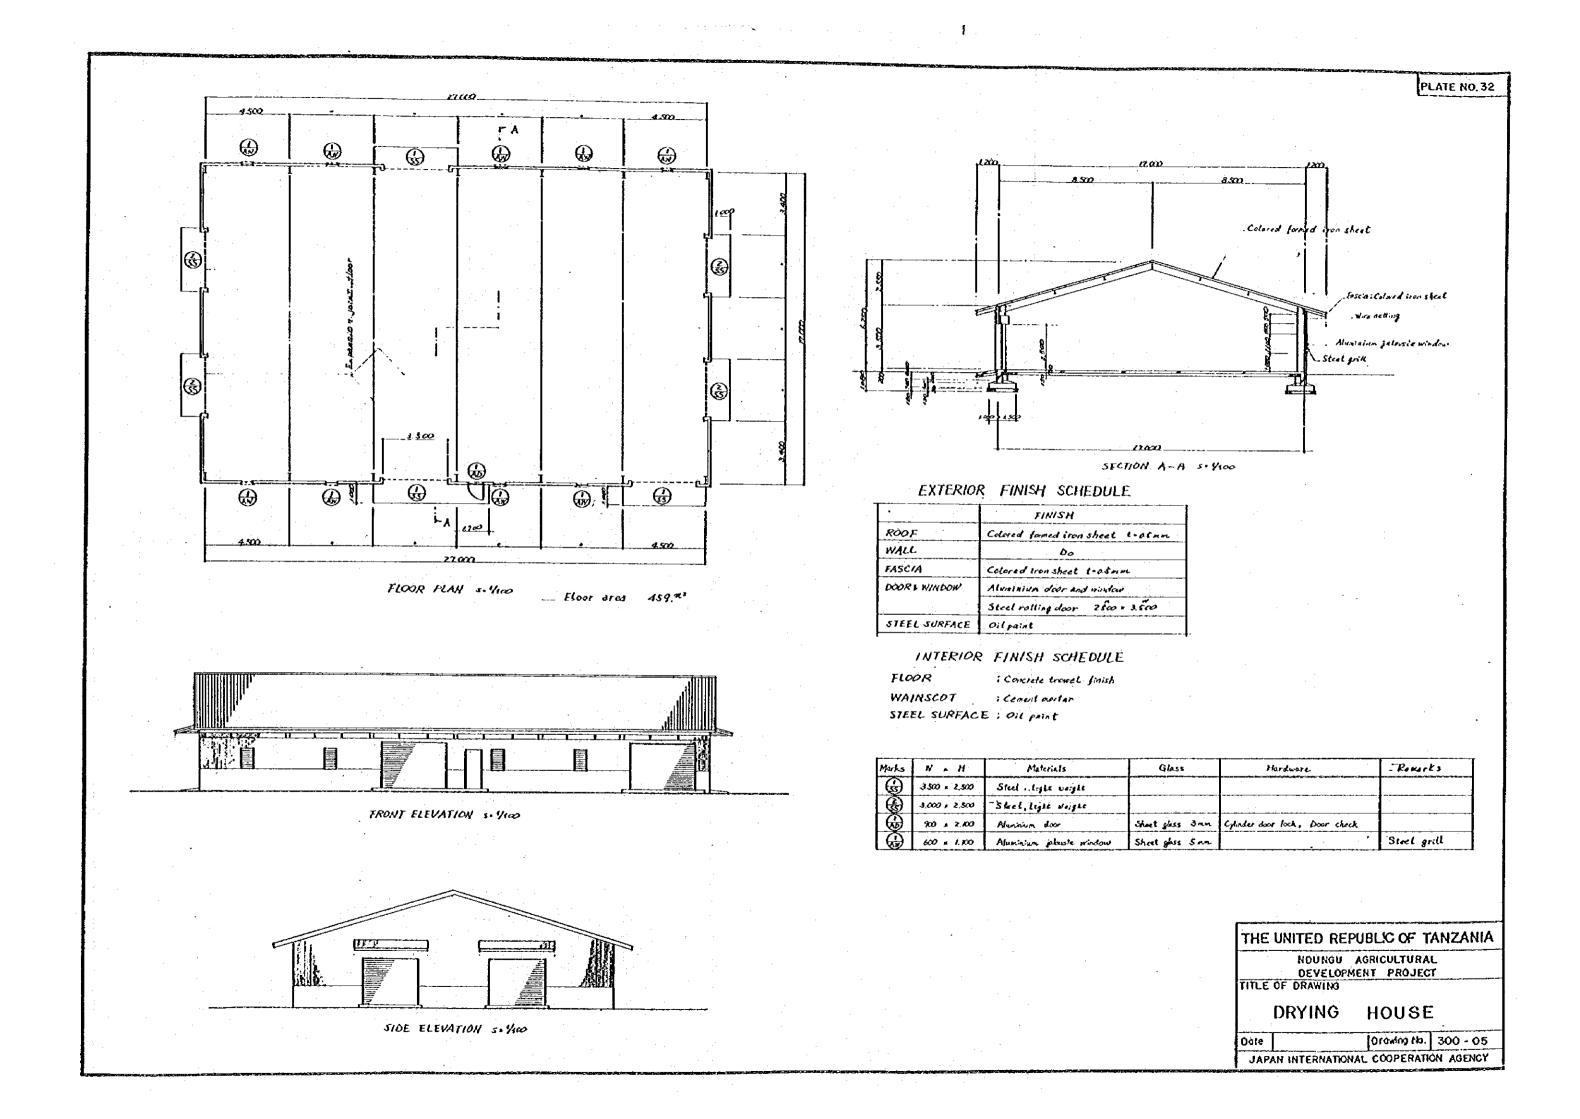

# ANNEX II

MAIN WORKS REQUESTED BY THE COVERNMENT OF THE UNITED REFUBLIC OF TANZANIA FOR JAPAN'S GRANT AID

- (1) Construction of technical irrigation network consisting of a diversion weir, main and secondary irrigation canals
- (2) Construction of drainage network which includes secondary drains
- (<sup>2</sup>) Construction of farm road network which includes main and secondary farm road
- (4) Improvement of river courses and construction of a flood dike
- (-) Preparation of fields suitable for paddy cultivation equiped with terminal irrigation and drainage canals and roads
- (() Construction of buildings and facilities for O&M
- (?) Construction of processing facilities such as drying and milling facilities

and the second second

(S) Construction of storage facilities

- (9) Construction of farmers! training facilities
- (10)Improvement of rural water supply system

ANNEX III

MEASURES TO BE UNDER TAKEN BY THE COVERNMENT OF THE UNITED REPUBLIC OF TANZANIA