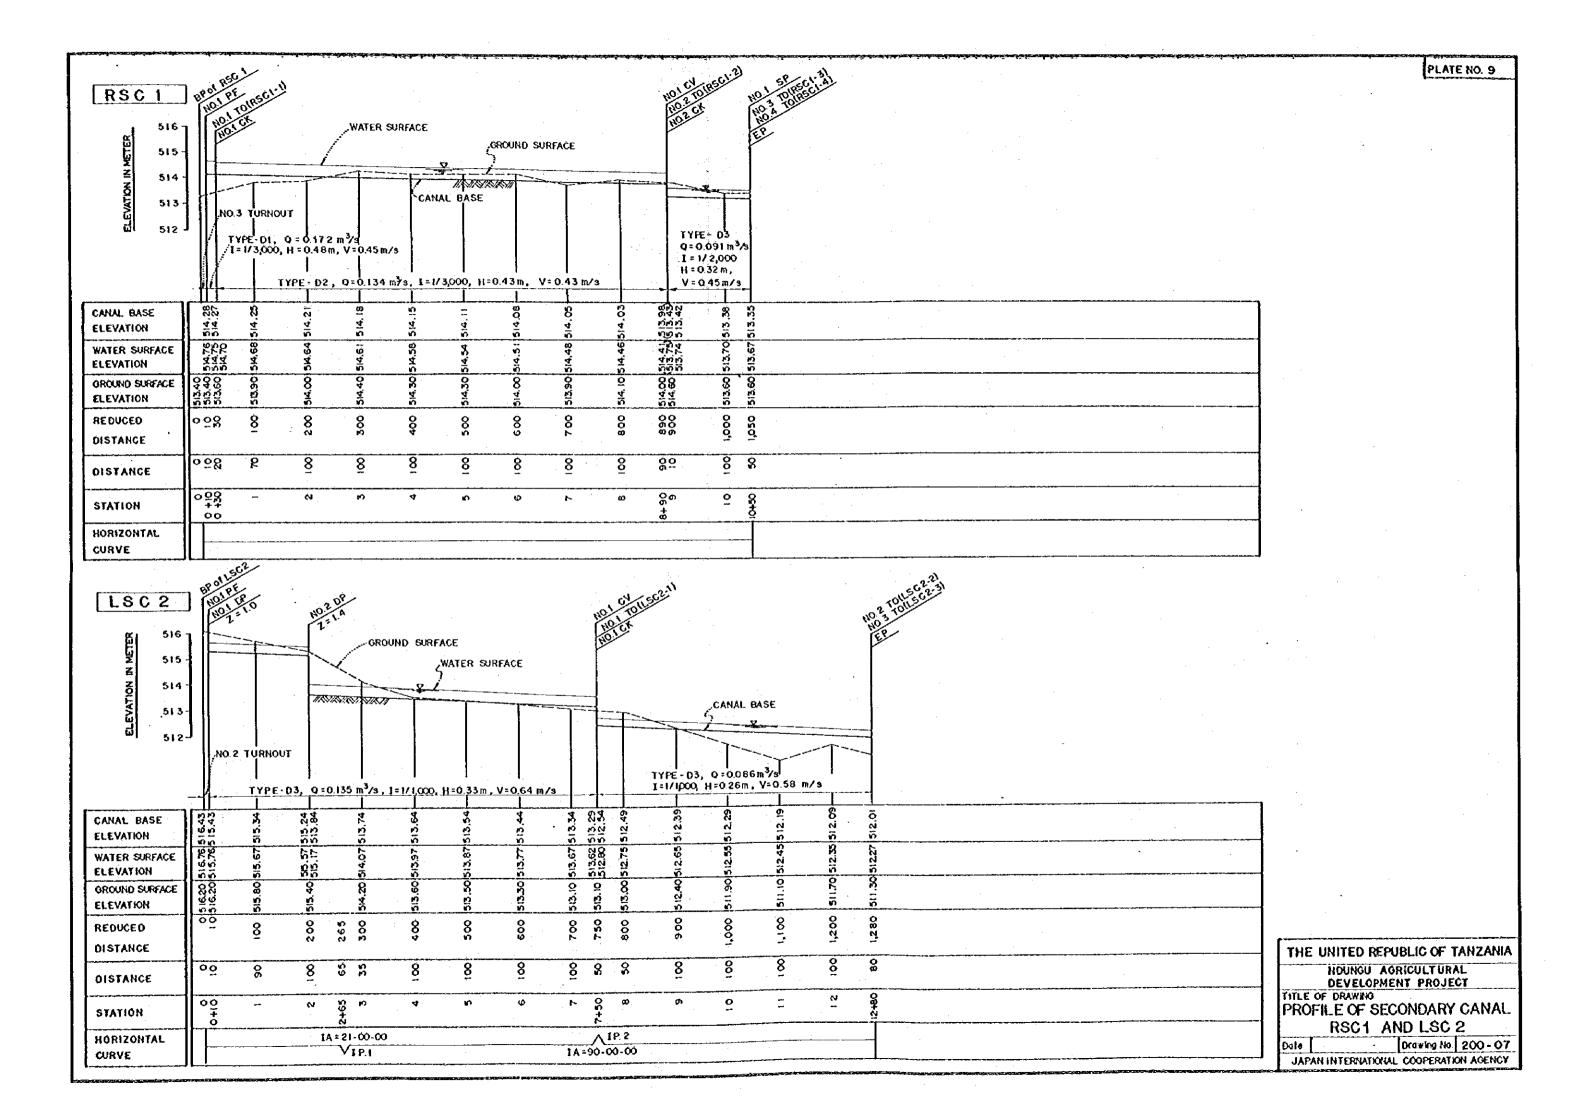

# ANNEX II

MAIN WORKS REQUESTED BY THE COVERNMENT OF THE UNITED REFUBLIC OF TANZANIA FOR JAPAN'S GRANT AID

- (1) Construction of technical irrigation network consisting of a diversion weir, main and secondary irrigation canals
- (2) Construction of drainage network which includes secondary drains
- (<sup>2</sup>) Construction of farm road network which includes main and secondary farm road
- (4) Improvement of river courses and construction of a flood dike
- (-) Preparation of fields suitable for paddy cultivation equiped with terminal irrigation and drainage canals and roads
- (() Construction of buildings and facilities for O&M
- (?) Construction of processing facilities such as drying and milling facilities