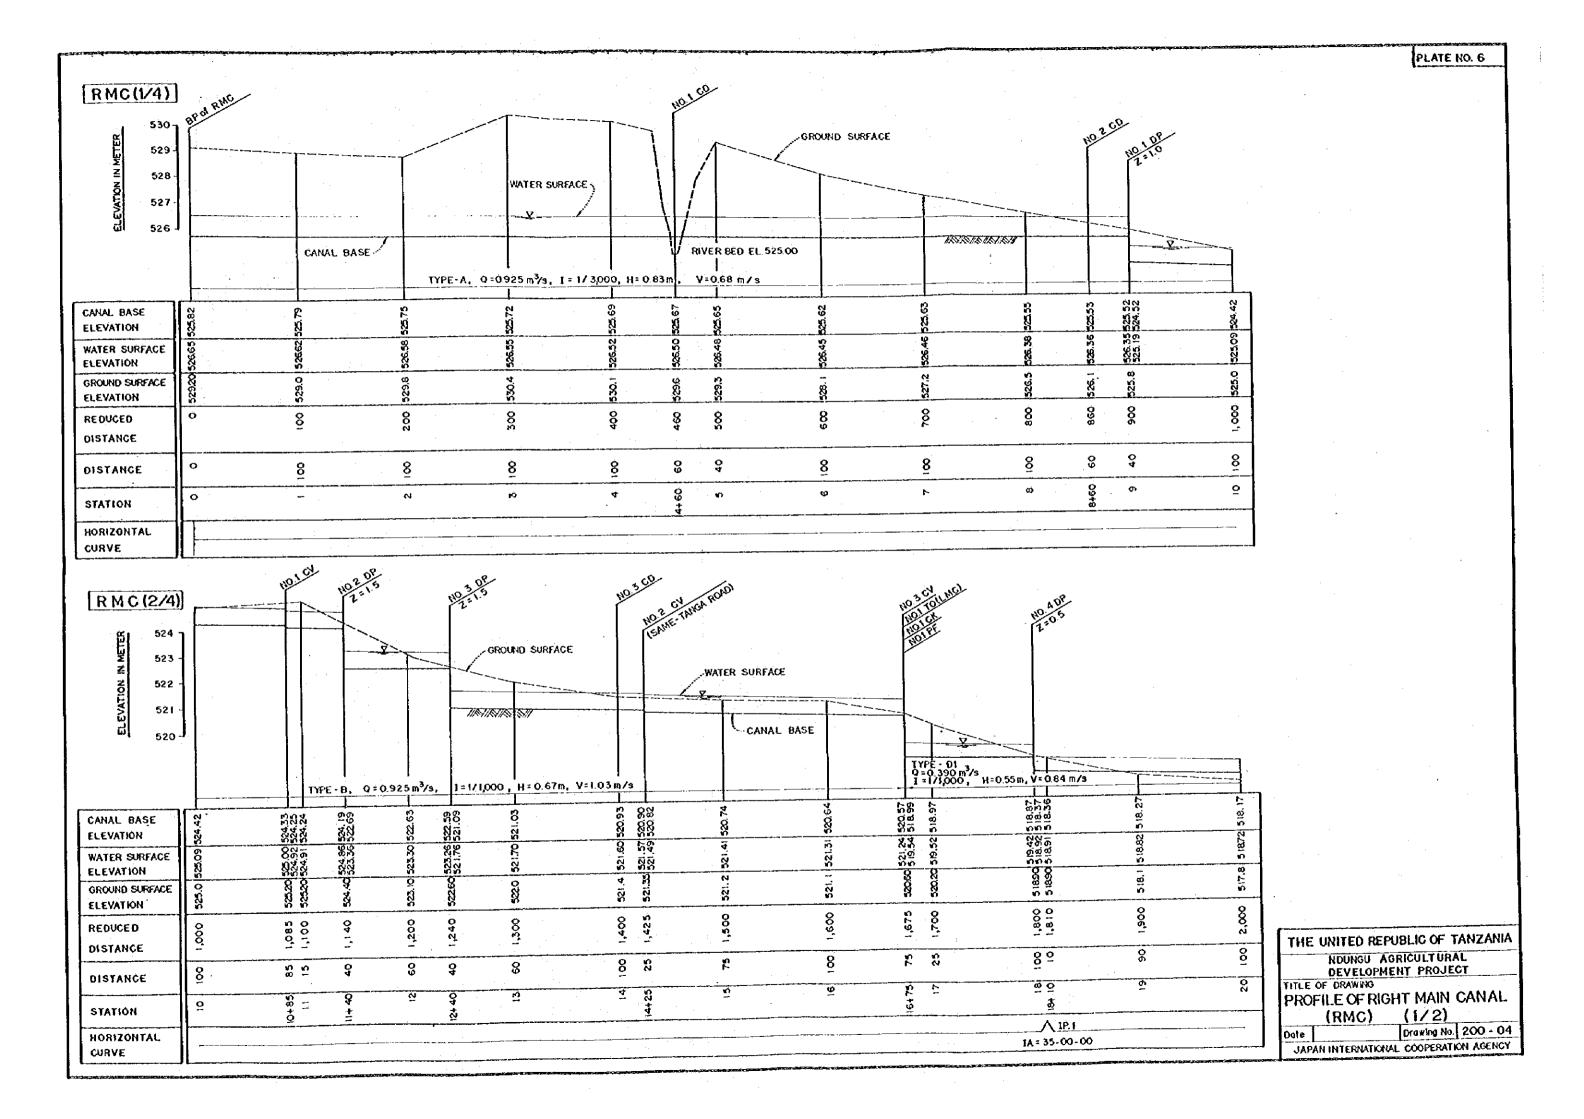

# ANNEX II

MAIN WORKS REQUESTED BY THE COVERNMENT OF THE UNITED REFUBLIC OF TANZANIA FOR JAPAN'S GRANT AID

- (1) Construction of technical irrigation network consisting of a diversion weir, main and secondary irrigation canals
- (2) Construction of drainage network which includes secondary drains
- (<sup>2</sup>) Construction of farm road network which includes main and secondary farm road
- (4) Improvement of river courses and construction of a flood dike
- (-) Preparation of fields suitable for paddy cultivation equiped with terminal irrigation and drainage canals and roads
- (() Construction of buildings and facilities for O&M
- (?) Construction of processing facilities such as drying and milling facilities