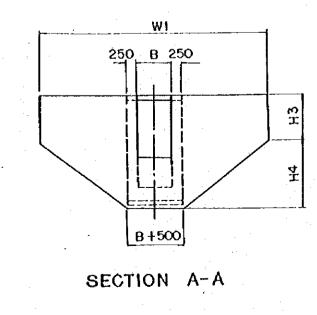

# ANNEX II

MAIN WORKS REQUESTED BY THE COVERNMENT OF THE UNITED REFUBLIC OF TANZANIA FOR JAPAN'S GRANT AID

- (1) Construction of technical irrigation network consisting of a diversion weir, main and secondary irrigation canals
- (2) Construction of drainage network which includes secondary drains
- (<sup>2</sup>) Construction of farm road network which includes main and secondary farm road
- (4) Improvement of river courses and construction of a flood dike
- (-) Preparation of fields suitable for paddy cultivation equiped with terminal irrigation and drainage canals and roads
- (() Construction of buildings and facilities for O&M
- (?) Construction of processing facilities such as drying and milling facilities