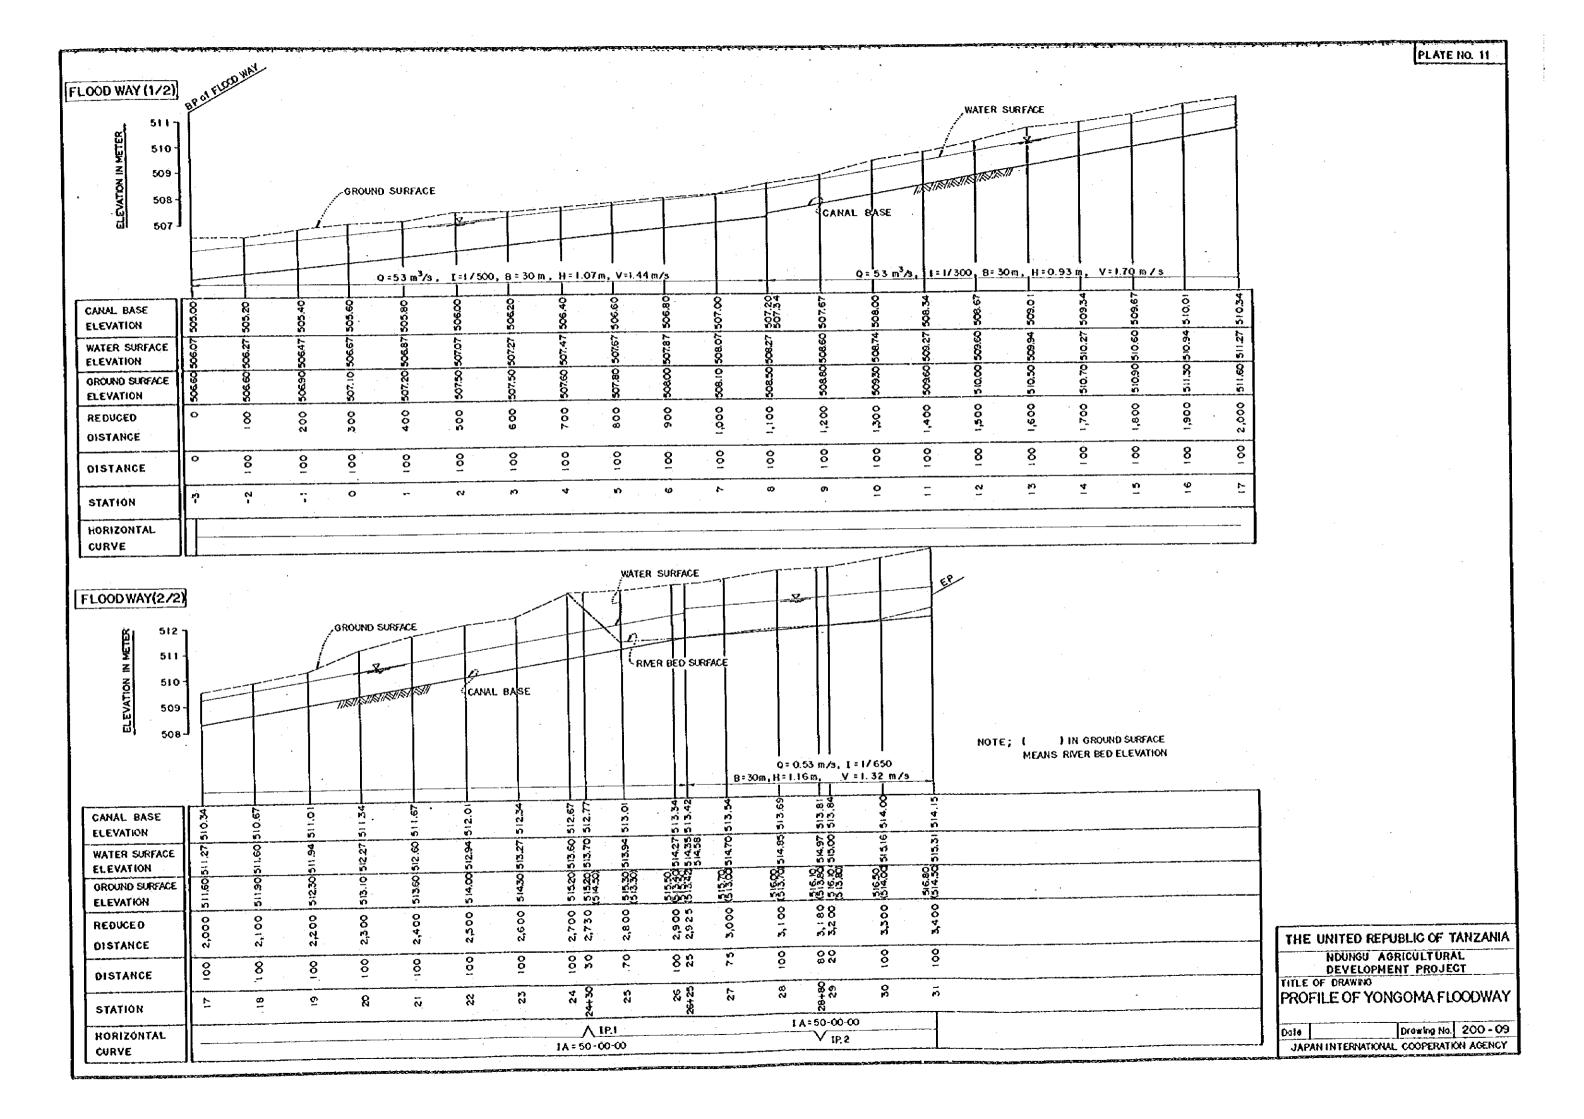

# ANNEX II

MAIN WORKS REQUESTED BY THE COVERNMENT OF THE UNITED REFUBLIC OF TANZANIA FOR JAPAN'S GRANT AID

- (1) Construction of technical irrigation network consisting of a diversion weir, main and secondary irrigation canals
- (2) Construction of drainage network which includes secondary drains
- (<sup>2</sup>) Construction of farm road network which includes main and secondary farm road
- (4) Improvement of river courses and construction of a flood dike
- (-) Preparation of fields suitable for paddy cultivation equiped with terminal irrigation and drainage canals and roads
- (() Construction of buildings and facilities for O&M
- (?) Construction of processing facilities such as drying and milling facilities