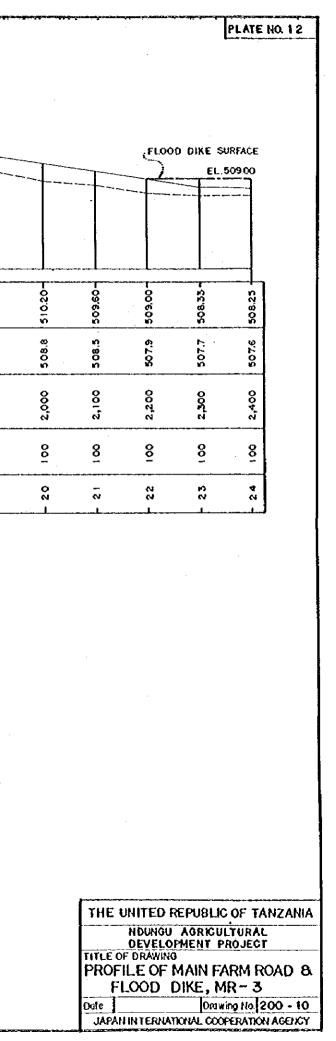

# ANNEX II

MAIN WORKS REQUESTED BY THE COVERNMENT OF THE UNITED REFUBLIC OF TANZANIA FOR JAPAN'S GRANT AID

- (1) Construction of technical irrigation network consisting of a diversion weir, main and secondary irrigation canals
- (2) Construction of drainage network which includes secondary drains
- (<sup>2</sup>) Construction of farm road network which includes main and secondary farm road
- (4) Improvement of river courses and construction of a flood dike
- (-) Preparation of fields suitable for paddy cultivation equiped with terminal irrigation and drainage canals and roads
- (() Construction of buildings and facilities for O&M
- (?) Construction of processing facilities such as drying and milling facilities