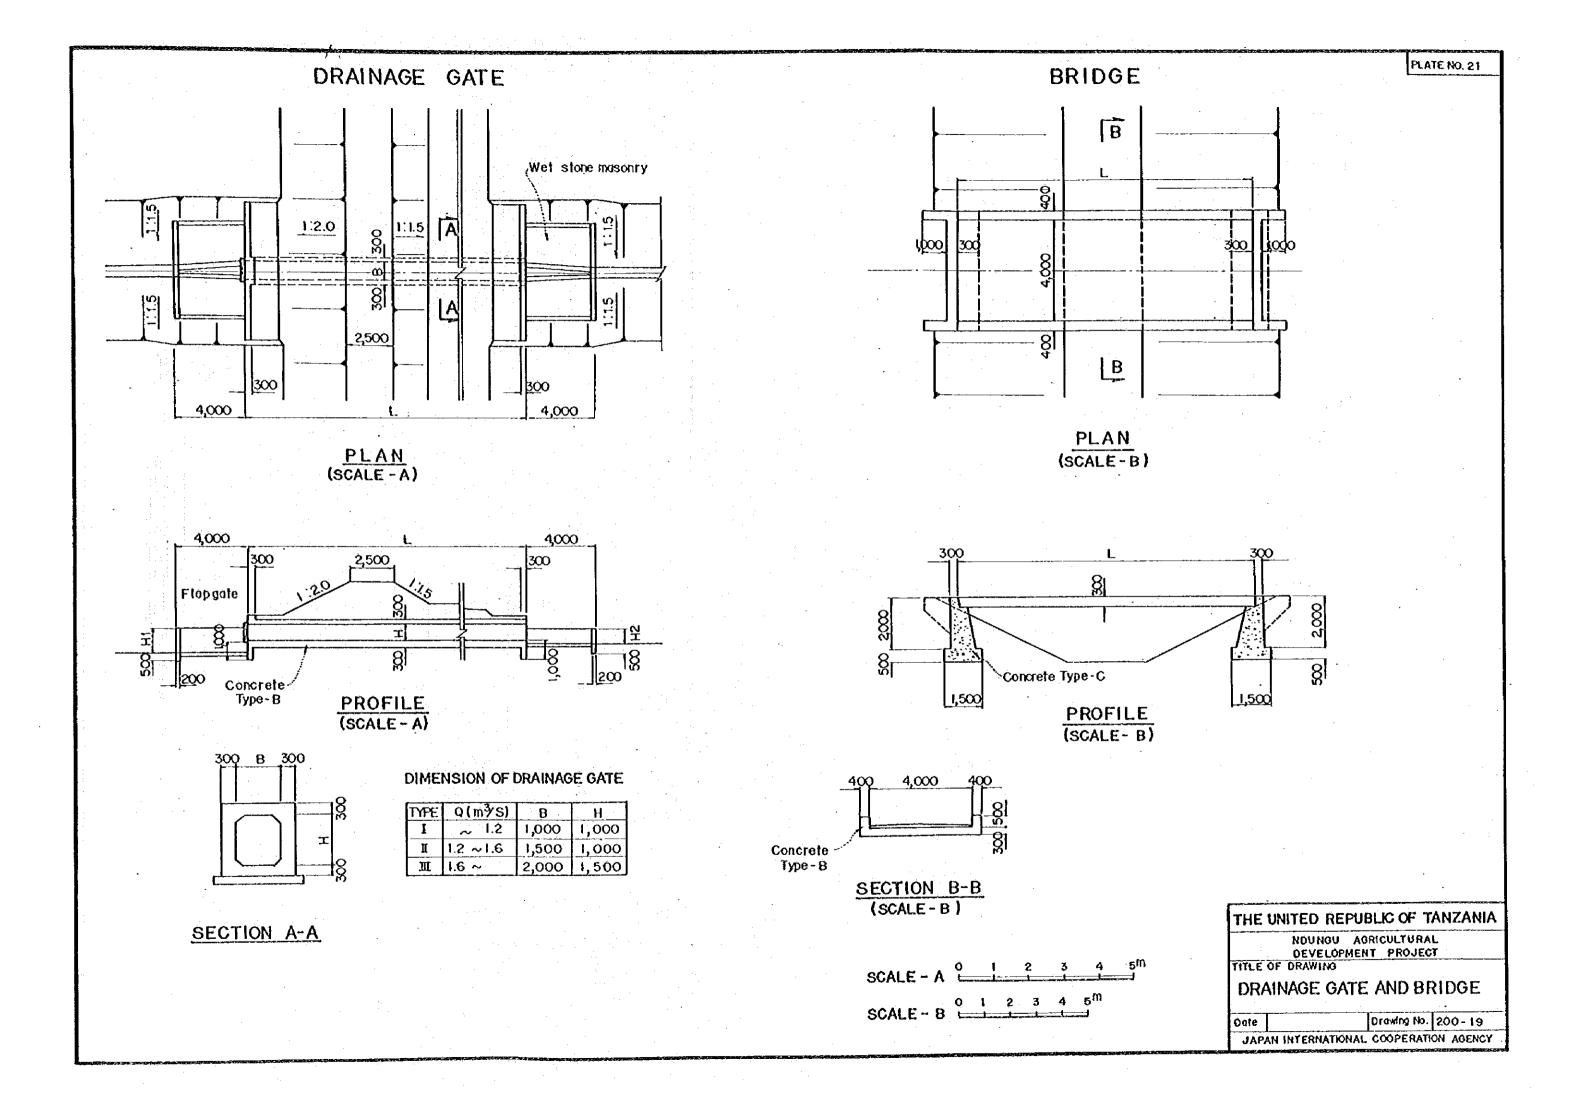

# ANNEX II

MAIN WORKS REQUESTED BY THE COVERNMENT OF THE UNITED REFUBLIC OF TANZANIA FOR JAPAN'S GRANT AID

- (1) Construction of technical irrigation network consisting of a diversion weir, main and secondary irrigation canals
- (2) Construction of drainage network which includes secondary drains
- (<sup>2</sup>) Construction of farm road network which includes main and secondary farm road
- (4) Improvement of river courses and construction of a flood dike
- (-) Preparation of fields suitable for paddy cultivation equiped with terminal irrigation and drainage canals and roads
- (() Construction of buildings and facilities for O&M
- (?) Construction of processing facilities such as drying and milling facilities

and the second second

(S) Construction of storage facilities

- (9) Construction of farmers! training facilities
- (10)Improvement of rural water supply system

ANNEX III

MEASURES TO BE UNDER TAKEN BY THE COVERNMENT OF THE UNITED REPUBLIC OF TANZANIA