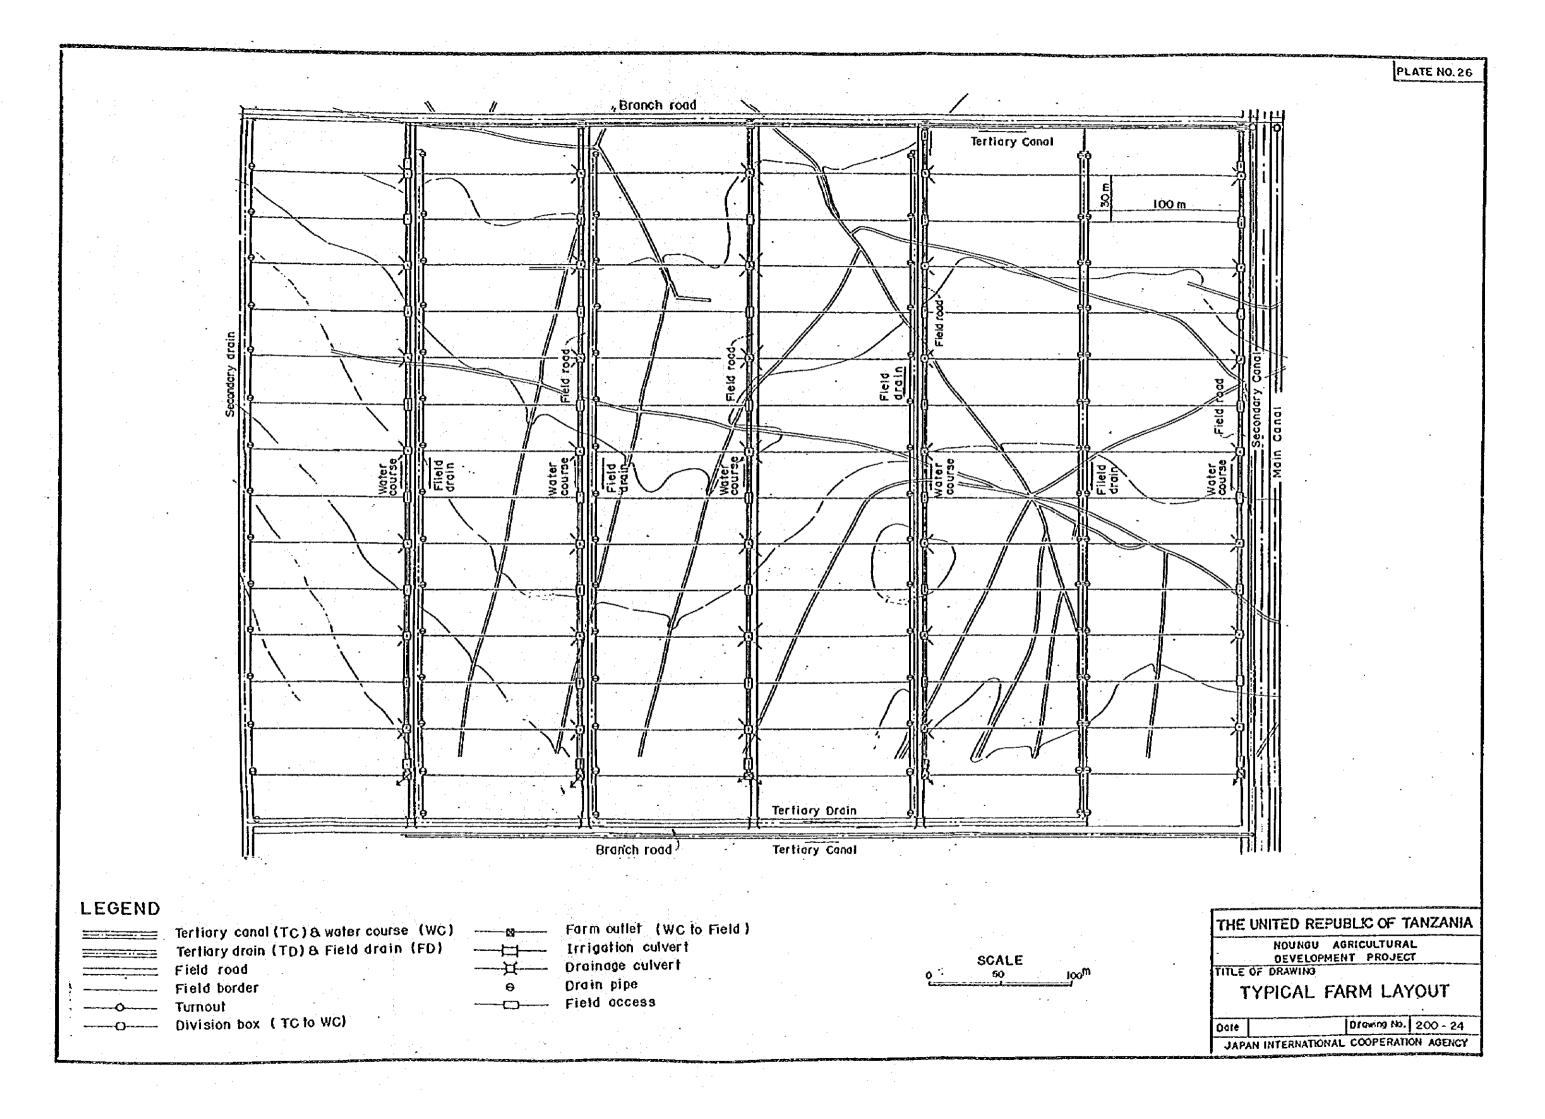

# ANNEX II

MAIN WORKS REQUESTED BY THE COVERNMENT OF THE UNITED REFUBLIC OF TANZANIA FOR JAPAN'S GRANT AID

- (1) Construction of technical irrigation network consisting of a diversion weir, main and secondary irrigation canals
- (2) Construction of drainage network which includes secondary drains
- (<sup>2</sup>) Construction of farm road network which includes main and secondary farm road
- (4) Improvement of river courses and construction of a flood dike
- (-) Preparation of fields suitable for paddy cultivation equiped with terminal irrigation and drainage canals and roads
- (() Construction of buildings and facilities for O&M
- (?) Construction of processing facilities such as drying and milling facilities

and the second second

(S) Construction of storage facilities

- (9) Construction of farmers! training facilities
- (10)Improvement of rural water supply system

ANNEX III

MEASURES TO BE UNDER TAKEN BY THE COVERNMENT OF THE UNITED REPUBLIC OF TANZANIA