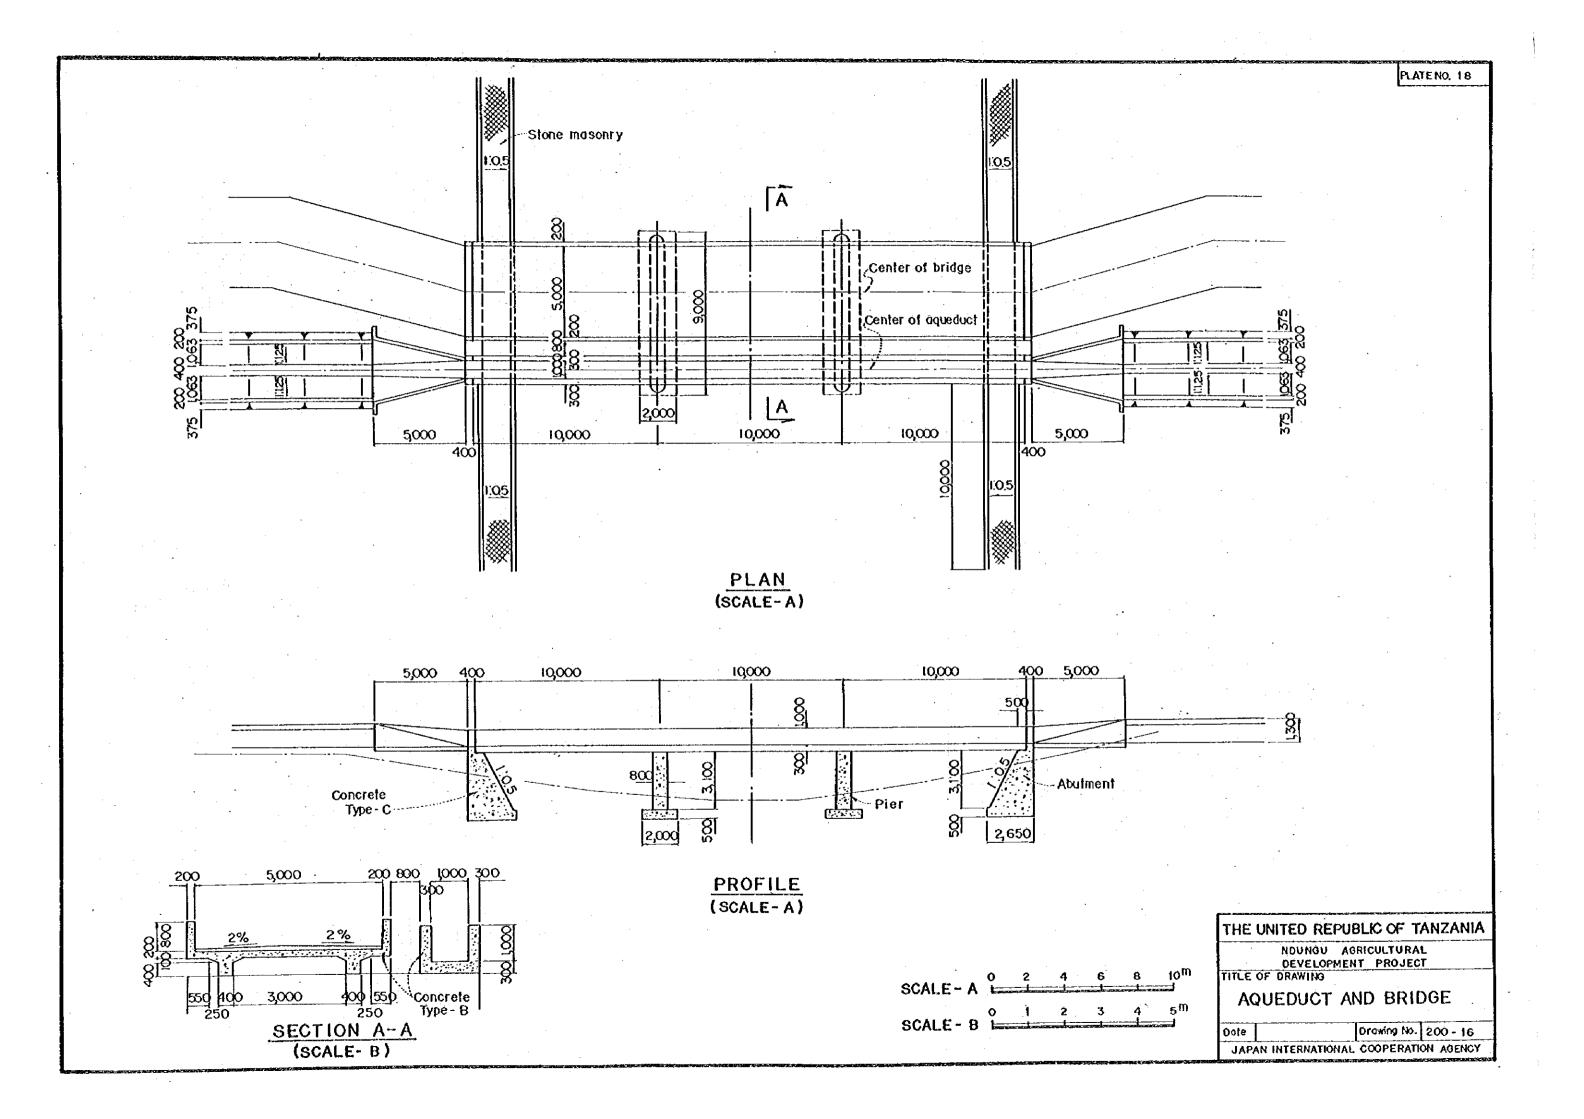

# ANNEX II

MAIN WORKS REQUESTED BY THE COVERNMENT OF THE UNITED REFUBLIC OF TANZANIA FOR JAPAN'S GRANT AID

- (1) Construction of technical irrigation network consisting of a diversion weir, main and secondary irrigation canals
- (2) Construction of drainage network which includes secondary drains
- (<sup>2</sup>) Construction of farm road network which includes main and secondary farm road
- (4) Improvement of river courses and construction of a flood dike
- (-) Preparation of fields suitable for paddy cultivation equiped with terminal irrigation and drainage canals and roads
- (() Construction of buildings and facilities for O&M
- (?) Construction of processing facilities such as drying and milling facilities