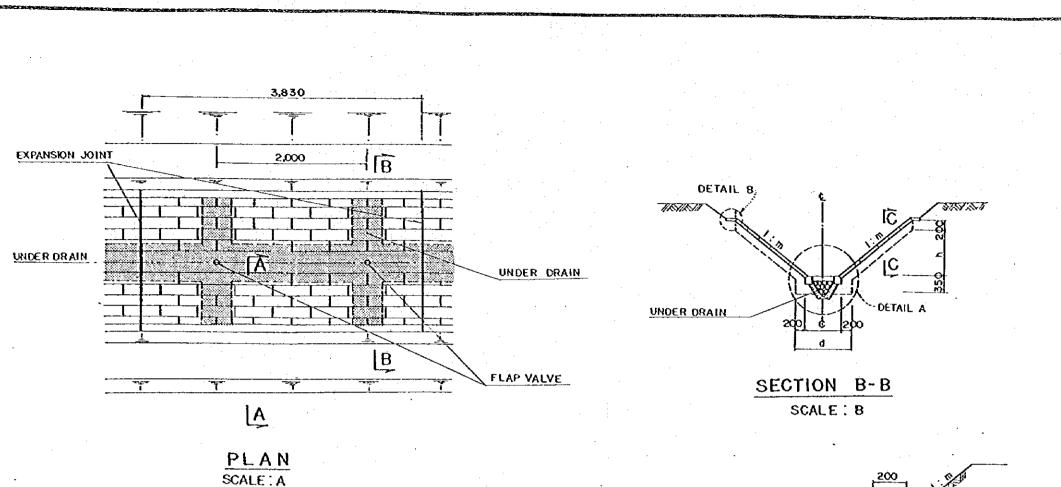

# ANNEX II

MAIN WORKS REQUESTED BY THE COVERNMENT OF THE UNITED REFUBLIC OF TANZANIA FOR JAPAN'S GRANT AID

- (1) Construction of technical irrigation network consisting of a diversion weir, main and secondary irrigation canals
- (2) Construction of drainage network which includes secondary drains
- (<sup>2</sup>) Construction of farm road network which includes main and secondary farm road
- (4) Improvement of river courses and construction of a flood dike
- (-) Preparation of fields suitable for paddy cultivation equiped with terminal irrigation and drainage canals and roads
- (() Construction of buildings and facilities for O&M
- (?) Construction of processing facilities such as drying and milling facilities