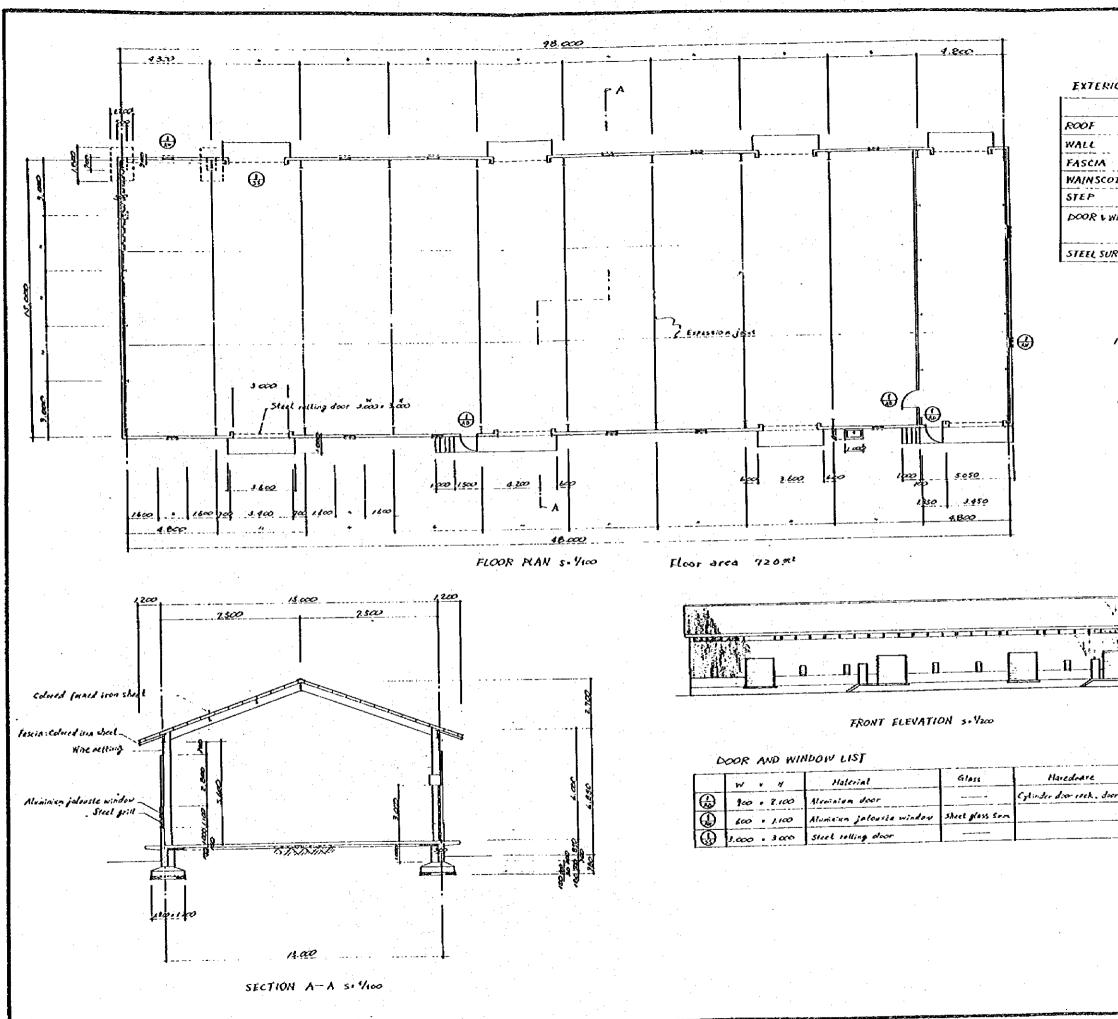

# ANNEX II

MAIN WORKS REQUESTED BY THE COVERNMENT OF THE UNITED REFUBLIC OF TANZANIA FOR JAPAN'S GRANT AID

- (1) Construction of technical irrigation network consisting of a diversion weir, main and secondary irrigation canals
- (2) Construction of drainage network which includes secondary drains
- (<sup>2</sup>) Construction of farm road network which includes main and secondary farm road
- (4) Improvement of river courses and construction of a flood dike
- (-) Preparation of fields suitable for paddy cultivation equiped with terminal irrigation and drainage canals and roads
- (() Construction of buildings and facilities for O&M
- (?) Construction of processing facilities such as drying and milling facilities

and the second second

(S) Construction of storage facilities

- (9) Construction of farmers! training facilities
- (10)Improvement of rural water supply system

ANNEX III

MEASURES TO BE UNDER TAKEN BY THE COVERNMENT OF THE UNITED REPUBLIC OF TANZANIA