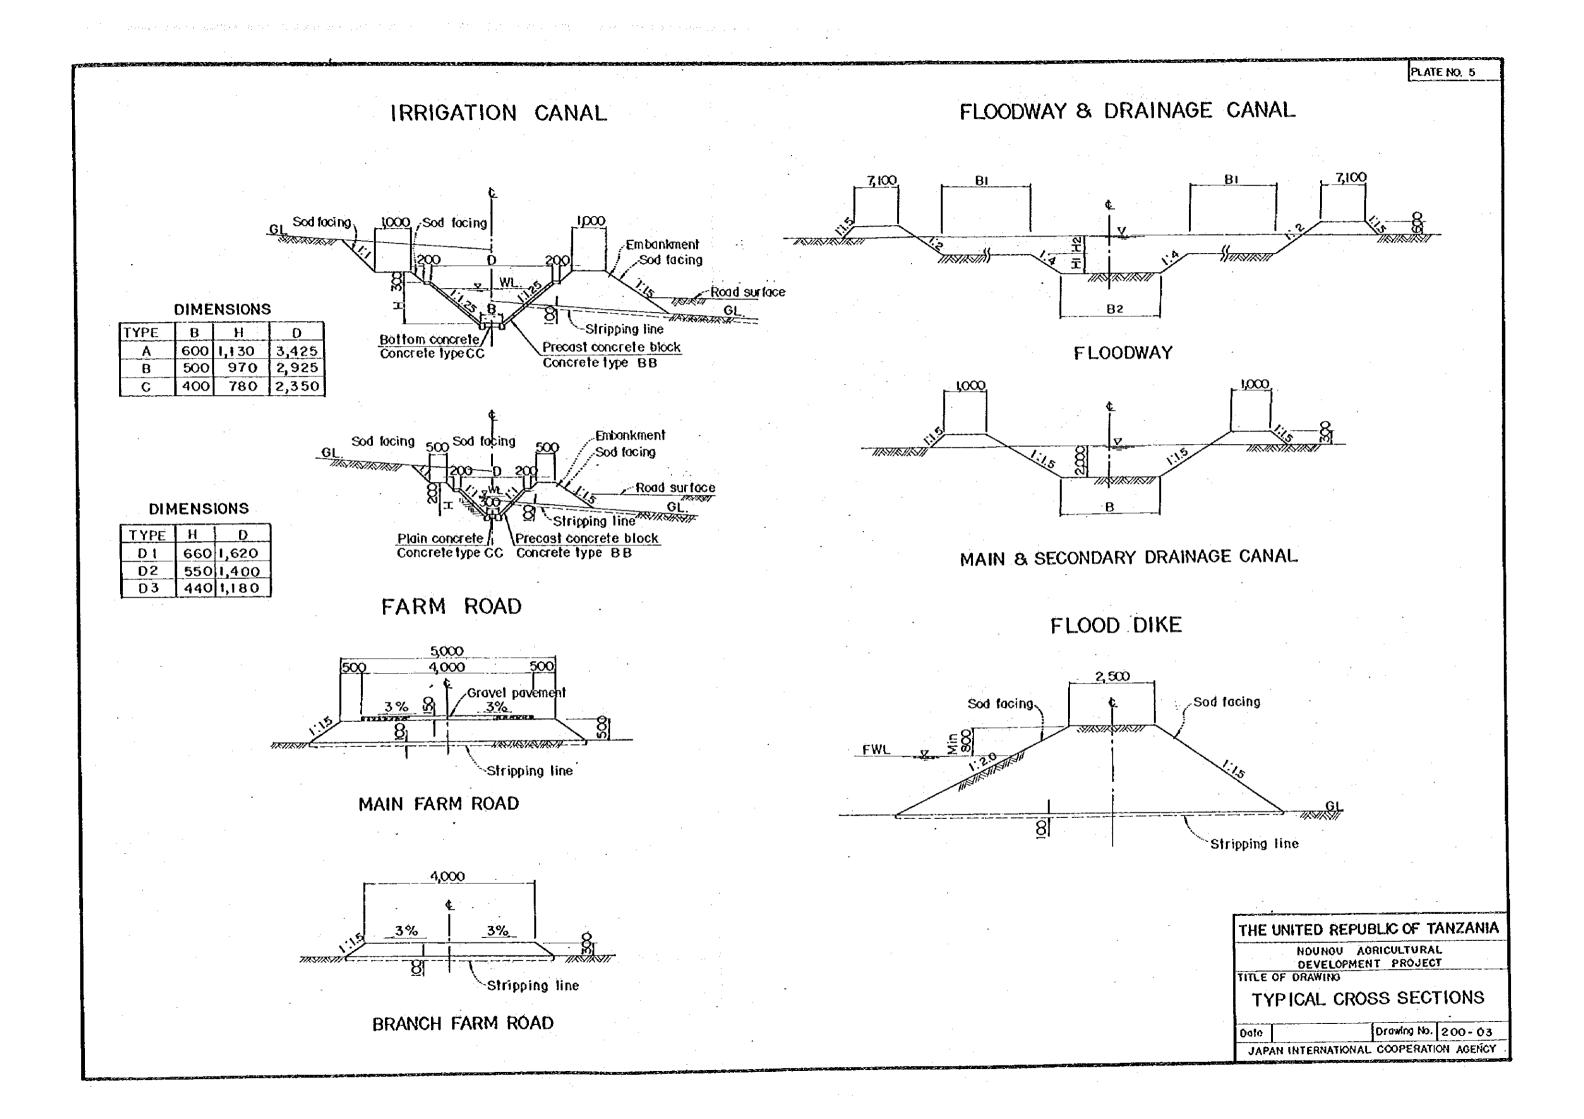

# ANNEX II

MAIN WORKS REQUESTED BY THE COVERNMENT OF THE UNITED REFUBLIC OF TANZANIA FOR JAPAN'S GRANT AID

- (1) Construction of technical irrigation network consisting of a diversion weir, main and secondary irrigation canals
- (2) Construction of drainage network which includes secondary drains
- (<sup>2</sup>) Construction of farm road network which includes main and secondary farm road
- (4) Improvement of river courses and construction of a flood dike
- (-) Preparation of fields suitable for paddy cultivation equiped with terminal irrigation and drainage canals and roads
- (() Construction of buildings and facilities for O&M
- (?) Construction of processing facilities such as drying and milling facilities

and the second second

(S) Construction of storage facilities

- (9) Construction of farmers! training facilities
- (10)Improvement of rural water supply system

ANNEX III

MEASURES TO BE UNDER TAKEN BY THE COVERNMENT OF THE UNITED REPUBLIC OF TANZANIA