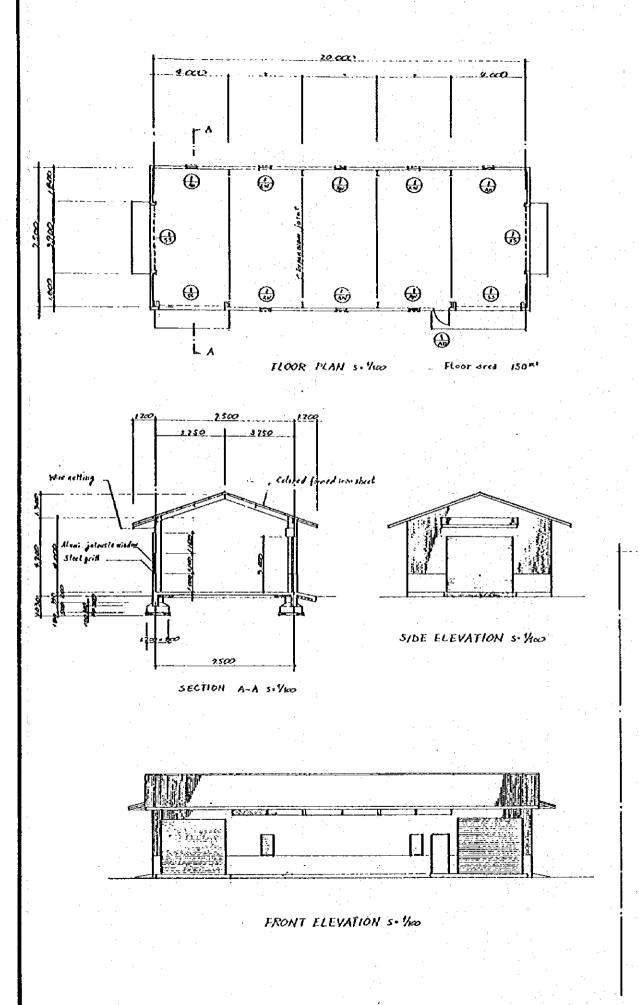

# ANNEX II

MAIN WORKS REQUESTED BY THE COVERNMENT OF THE UNITED REFUBLIC OF TANZANIA FOR JAPAN'S GRANT AID

- (1) Construction of technical irrigation network consisting of a diversion weir, main and secondary irrigation canals
- (2) Construction of drainage network which includes secondary drains
- (<sup>2</sup>) Construction of farm road network which includes main and secondary farm road
- (4) Improvement of river courses and construction of a flood dike
- (-) Preparation of fields suitable for paddy cultivation equiped with terminal irrigation and drainage canals and roads
- (() Construction of buildings and facilities for O&M
- (?) Construction of processing facilities such as drying and milling facilities

and the second second

(S) Construction of storage facilities

- (9) Construction of farmers! training facilities
- (10)Improvement of rural water supply system

ANNEX III

MEASURES TO BE UNDER TAKEN BY THE COVERNMENT OF THE UNITED REPUBLIC OF TANZANIA