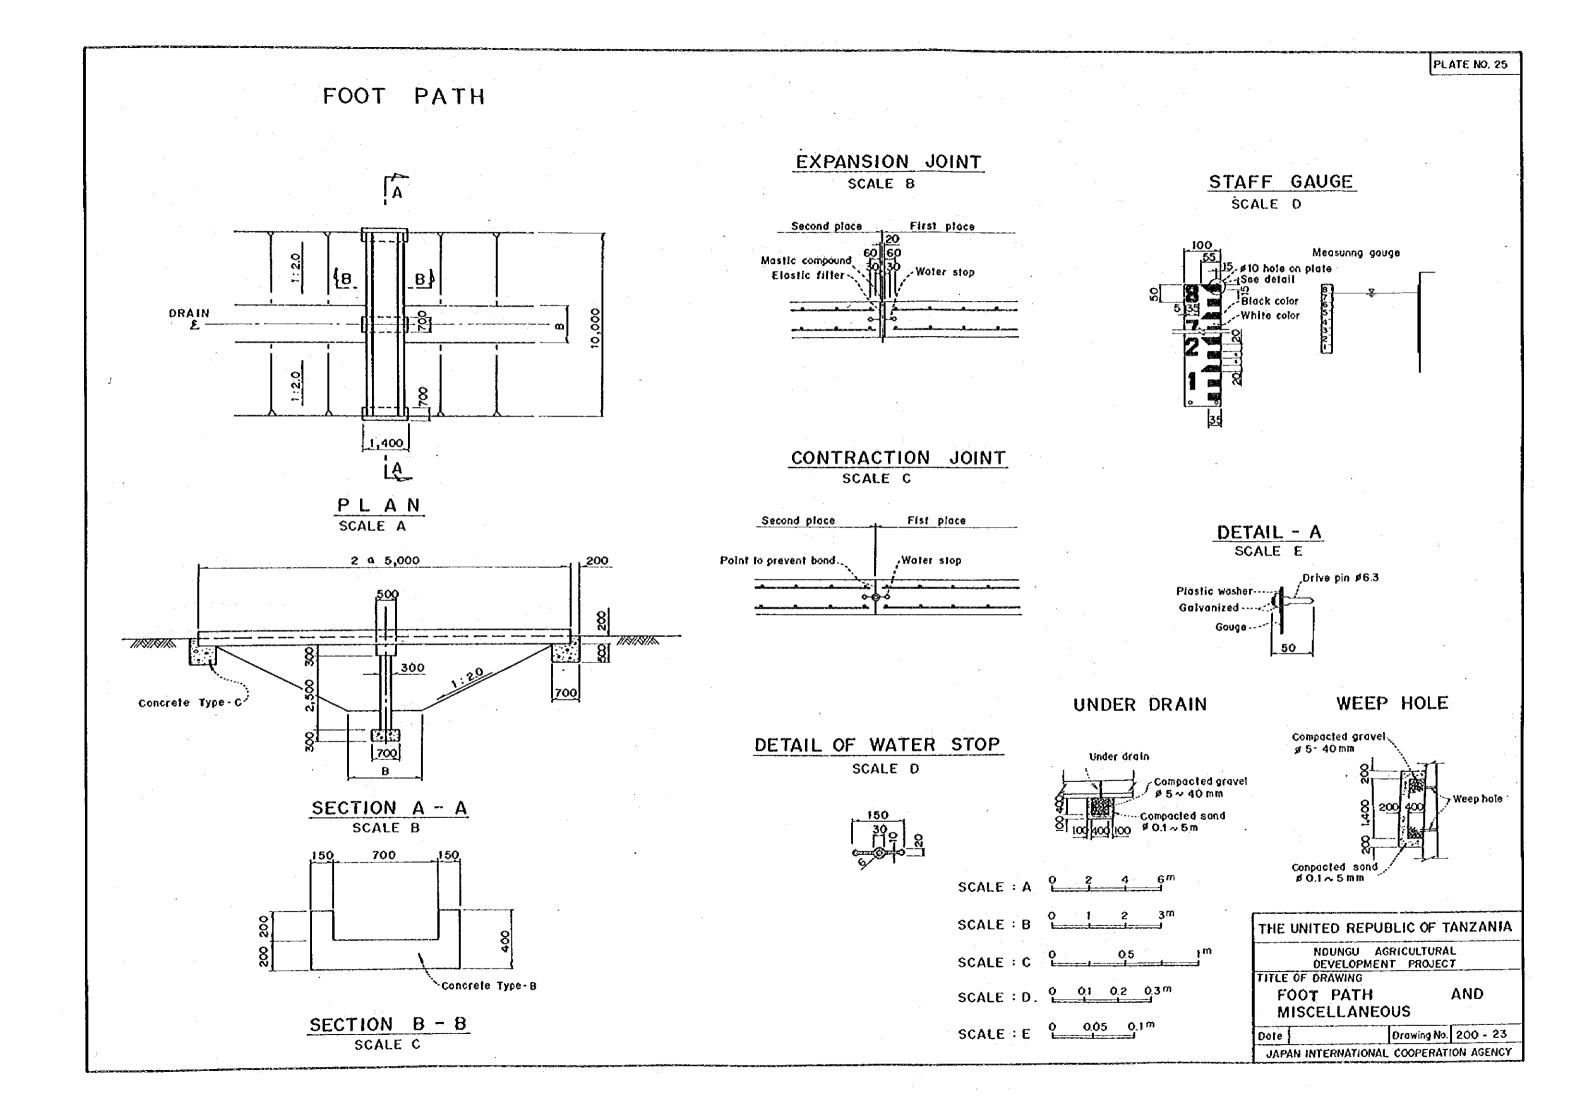

# ANNEX II

MAIN WORKS REQUESTED BY THE COVERNMENT OF THE UNITED REFUBLIC OF TANZANIA FOR JAPAN'S GRANT AID

- (1) Construction of technical irrigation network consisting of a diversion weir, main and secondary irrigation canals
- (2) Construction of drainage network which includes secondary drains
- (<sup>2</sup>) Construction of farm road network which includes main and secondary farm road
- (4) Improvement of river courses and construction of a flood dike
- (-) Preparation of fields suitable for paddy cultivation equiped with terminal irrigation and drainage canals and roads
- (() Construction of buildings and facilities for O&M
- (?) Construction of processing facilities such as drying and milling facilities

and the second second

(S) Construction of storage facilities

- (9) Construction of farmers! training facilities
- (10)Improvement of rural water supply system

ANNEX III

MEASURES TO BE UNDER TAKEN BY THE COVERNMENT OF THE UNITED REPUBLIC OF TANZANIA