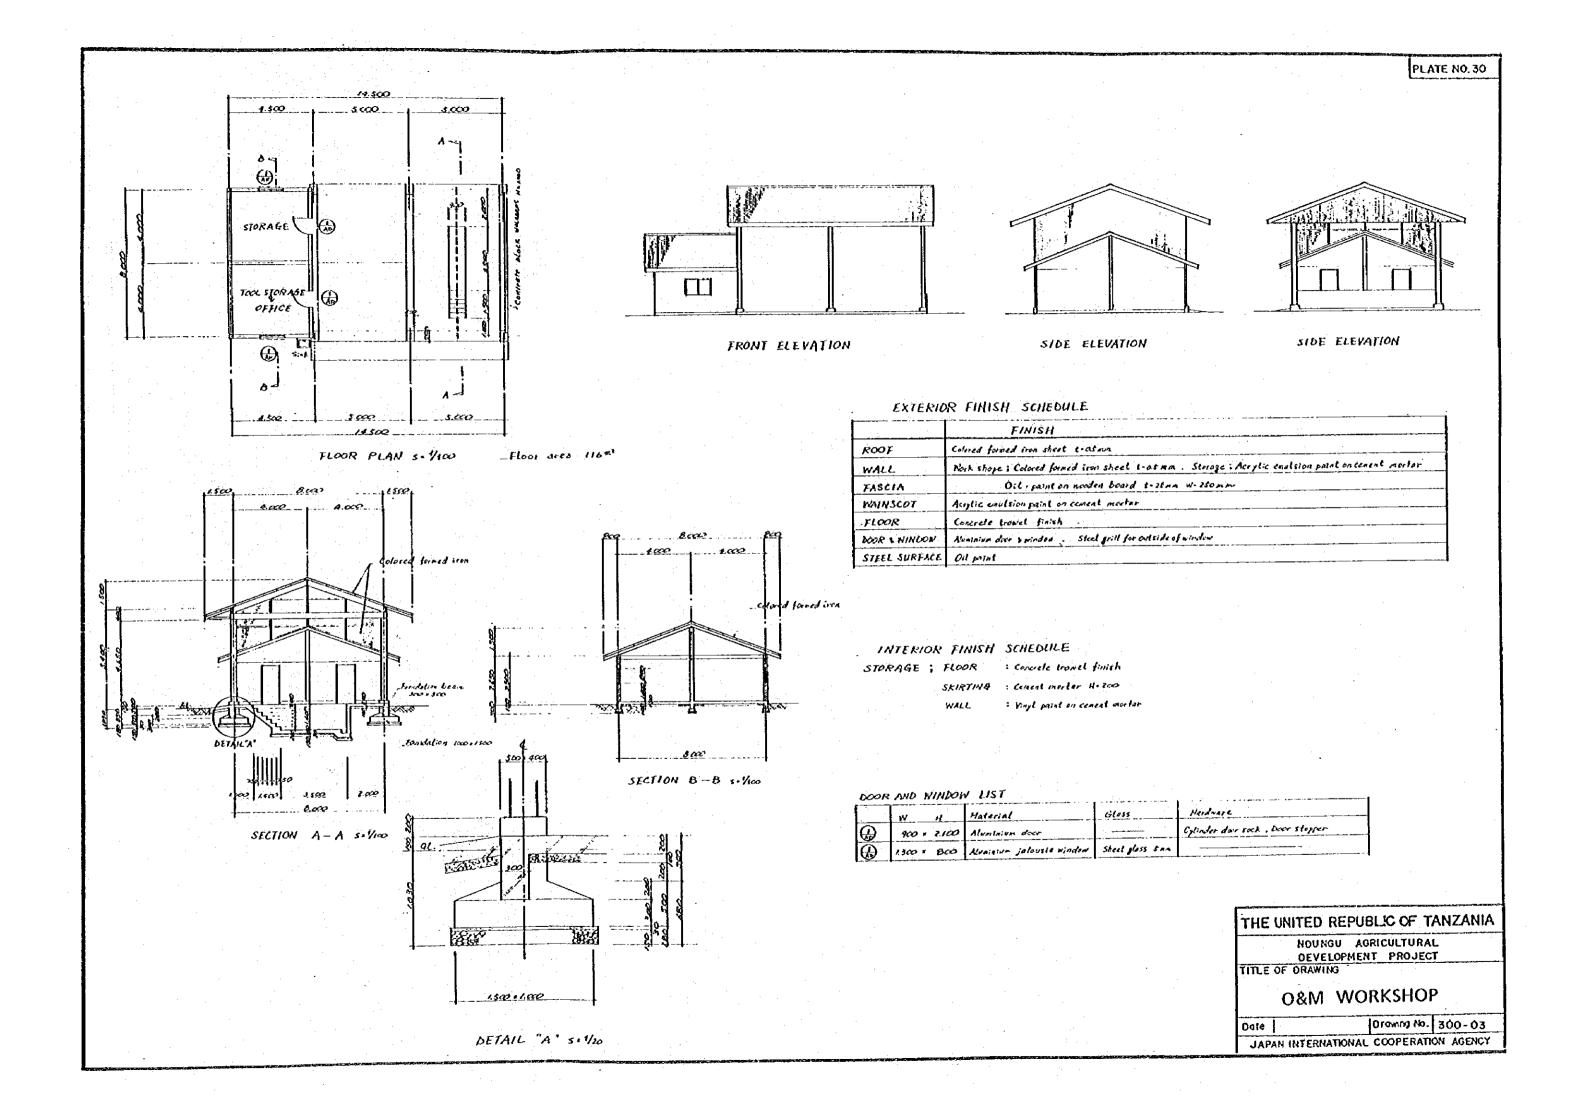

# ANNEX II

MAIN WORKS REQUESTED BY THE COVERNMENT OF THE UNITED REFUBLIC OF TANZANIA FOR JAPAN'S GRANT AID

- (1) Construction of technical irrigation network consisting of a diversion weir, main and secondary irrigation canals
- (2) Construction of drainage network which includes secondary drains
- (<sup>2</sup>) Construction of farm road network which includes main and secondary farm road
- (4) Improvement of river courses and construction of a flood dike
- (-) Preparation of fields suitable for paddy cultivation equiped with terminal irrigation and drainage canals and roads
- (() Construction of buildings and facilities for O&M
- (?) Construction of processing facilities such as drying and milling facilities

and the second second

(S) Construction of storage facilities

- (9) Construction of farmers! training facilities
- (10)Improvement of rural water supply system

ANNEX III

MEASURES TO BE UNDER TAKEN BY THE COVERNMENT OF THE UNITED REPUBLIC OF TANZANIA