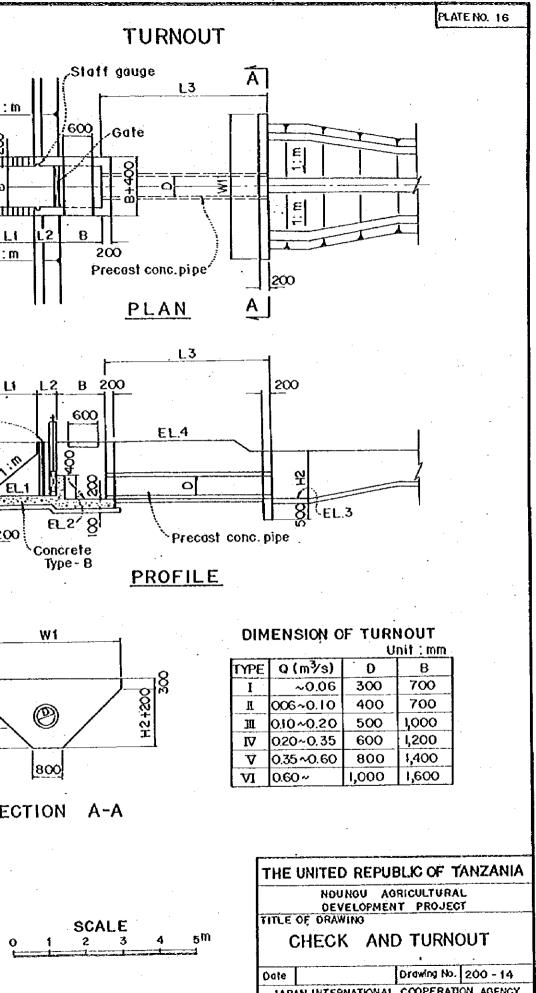

# ANNEX II

MAIN WORKS REQUESTED BY THE COVERNMENT OF THE UNITED REFUBLIC OF TANZANIA FOR JAPAN'S GRANT AID

- (1) Construction of technical irrigation network consisting of a diversion weir, main and secondary irrigation canals
- (2) Construction of drainage network which includes secondary drains
- (<sup>2</sup>) Construction of farm road network which includes main and secondary farm road
- (4) Improvement of river courses and construction of a flood dike
- (-) Preparation of fields suitable for paddy cultivation equiped with terminal irrigation and drainage canals and roads
- (() Construction of buildings and facilities for O&M
- (?) Construction of processing facilities such as drying and milling facilities