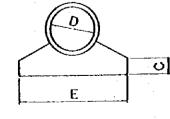

-------------------------------------------------------------------|-------------|
| a factor de la companya de | 4           |

|      |                      | init:mm |
|------|----------------------|---------|
| TYPE | Q(m <sup>3</sup> /s) | L3      |
| I    | ~ 0.5                | 3,000   |
| 11   | 05~0.8               | 6,000   |
| ш    | 0.8 ~                | 10,000  |



|  |  | • |  |
|--|--|---|--|

| TYPE | W   | LI    | L2  | L3  | L6    | L8  | H2  | IV  |
|------|-----|-------|-----|-----|-------|-----|-----|-----|
| 1    | 152 | 610   | 305 | 610 | 397   | 394 | 610 | 114 |
| П    | 229 | 864   | 305 | 457 | 575   | 381 | 762 | 114 |
| Ш    | 305 | 1,348 | 610 | 714 | 845   | 610 | 914 | 229 |
| TV   | 610 | 1,495 | 610 | 914 | 1,206 | 914 | 914 | 229 |























|      |               |                       | UI    | <u>11. IIIII</u> |
|------|---------------|-----------------------|-------|------------------|
| TYPE | Barrel<br>No. | Q (m <sup>3</sup> /s) | B     | н                |
| 1    | · I           | 1.0 ~1.2              | 1,000 | 1,000            |
| 1    | 1             | 1.2 ~1.6              | 1,500 | 1,000            |
| m    | 2             | 1.6 ~2.4              | 1,000 | 1,000            |
| V    | 1 <b>I</b>    | 2.4 ~3.6              | 2,000 | 1,500            |
| V    | 2             | 3.6 ~5.4              |       | 1,500            |
| VI   | 5             | 5.4 ~                 | 2,000 | 1,500            |

| TRENOID |     |  |
|---------|-----|--|
|         |     |  |
| CULV    | ERI |  |
|         |     |  |

|