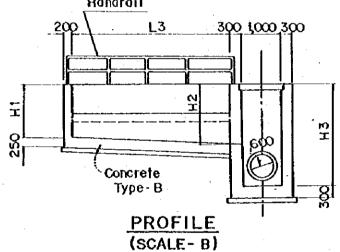

# ANNEX II

MAIN WORKS REQUESTED BY THE COVERNMENT OF THE UNITED REFUBLIC OF TANZANIA FOR JAPAN'S GRANT AID

- (1) Construction of technical irrigation network consisting of a diversion weir, main and secondary irrigation canals
- (2) Construction of drainage network which includes secondary drains
- (<sup>2</sup>) Construction of farm road network which includes main and secondary farm road
- (4) Improvement of river courses and construction of a flood dike
- (-) Preparation of fields suitable for paddy cultivation equiped with terminal irrigation and drainage canals and roads
- (() Construction of buildings and facilities for O&M
- (?) Construction of processing facilities such as drying and milling facilities