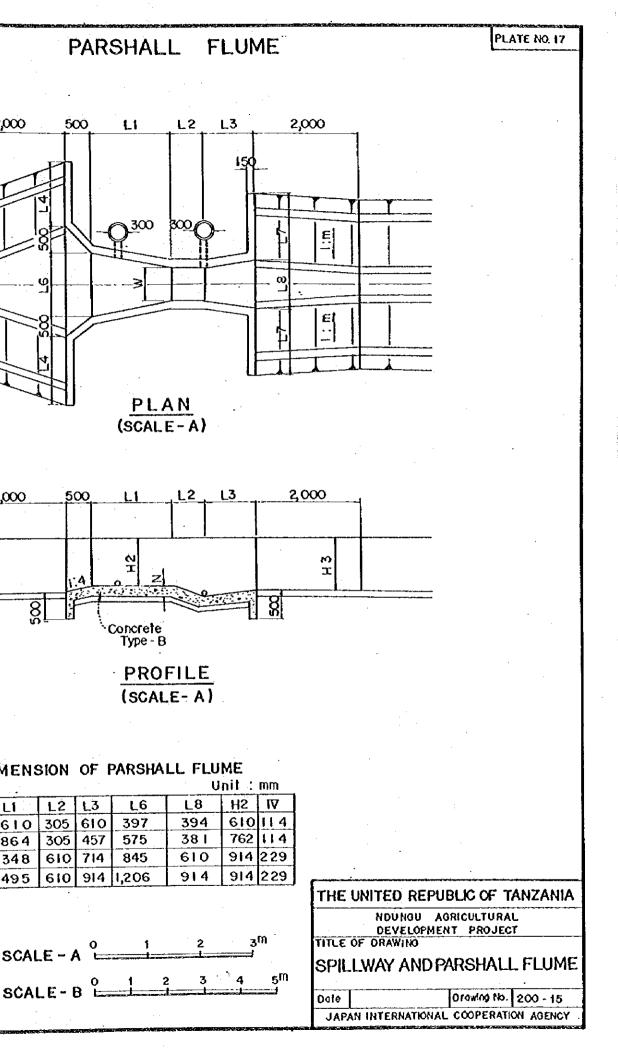

-------------------------------------------------------------------------------------|-------------|
| a factor de la companya de | 4           |

|      |                      | init:mm |
|------|----------------------|---------|
| TYPE | Q(m <sup>3</sup> /s) | L3      |
| I    | ~ 0.5                | 3,000   |
| 11   | 05~0.8               | 6,000   |
| ш    | 0.8 ~                | 10,000  |



|  |  | • |  |
|--|--|---|--|

| TYPE | W   | LI    | L2  | L3  | L6    | L8  | H2  | IV  |
|------|-----|-------|-----|-----|-------|-----|-----|-----|
| 1    | 152 | 610   | 305 | 610 | 397   | 394 | 610 | 114 |
| П    | 229 | 864   | 305 | 457 | 575   | 381 | 762 | 114 |
| Ш    | 305 | 1,348 | 610 | 714 | 845   | 610 | 914 | 229 |
| TV   | 610 | 1,495 | 610 | 914 | 1,206 | 914 | 914 | 229 |























|      |               |                       | UI    | <u>11. IIIII</u> |
|------|---------------|-----------------------|-------|------------------|
| TYPE | Barrel<br>No. | Q (m <sup>3</sup> /s) | B     | н                |
| 1    | · I           | 1.0 ~1.2              | 1,000 | 1,000            |
| 1    | 1             | 1.2 ~1.6              | 1,500 | 1,000            |
| m    | 2             | 1.6 ~2.4              | 1,000 | 1,000            |
| V    | 1 <b>I</b>    | 2.4 ~3.6              | 2,000 | 1,500            |
| V    | 2             | 3.6 ~5.4              |       | 1,500            |
| VI   | 5             | 5.4 ~                 | 2,000 | 1,500            |

| TRENOID |     |  |
|---------|-----|--|
|         |     |  |
| CULV    | ERI |  |
|