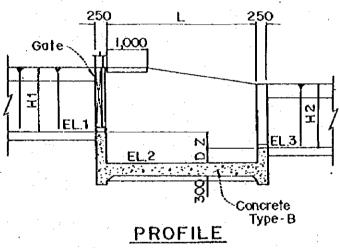

# ANNEX II

MAIN WORKS REQUESTED BY THE COVERNMENT OF THE UNITED REFUBLIC OF TANZANIA FOR JAPAN'S GRANT AID

- (1) Construction of technical irrigation network consisting of a diversion weir, main and secondary irrigation canals
- (2) Construction of drainage network which includes secondary drains
- (<sup>2</sup>) Construction of farm road network which includes main and secondary farm road
- (4) Improvement of river courses and construction of a flood dike
- (-) Preparation of fields suitable for paddy cultivation equiped with terminal irrigation and drainage canals and roads
- (() Construction of buildings and facilities for O&M
- (?) Construction of processing facilities such as drying and milling facilities