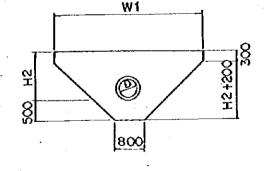

# ANNEX II

MAIN WORKS REQUESTED BY THE COVERNMENT OF THE UNITED REFUBLIC OF TANZANIA FOR JAPAN'S GRANT AID

- (1) Construction of technical irrigation network consisting of a diversion weir, main and secondary irrigation canals
- (2) Construction of drainage network which includes secondary drains
- (<sup>2</sup>) Construction of farm road network which includes main and secondary farm road
- (4) Improvement of river courses and construction of a flood dike
- (-) Preparation of fields suitable for paddy cultivation equiped with terminal irrigation and drainage canals and roads
- (() Construction of buildings and facilities for O&M
- (?) Construction of processing facilities such as drying and milling facilities

and the second second

(S) Construction of storage facilities

- (9) Construction of farmers! training facilities
- (10)Improvement of rural water supply system

ANNEX III

MEASURES TO BE UNDER TAKEN BY THE COVERNMENT OF THE UNITED REPUBLIC OF TANZANIA