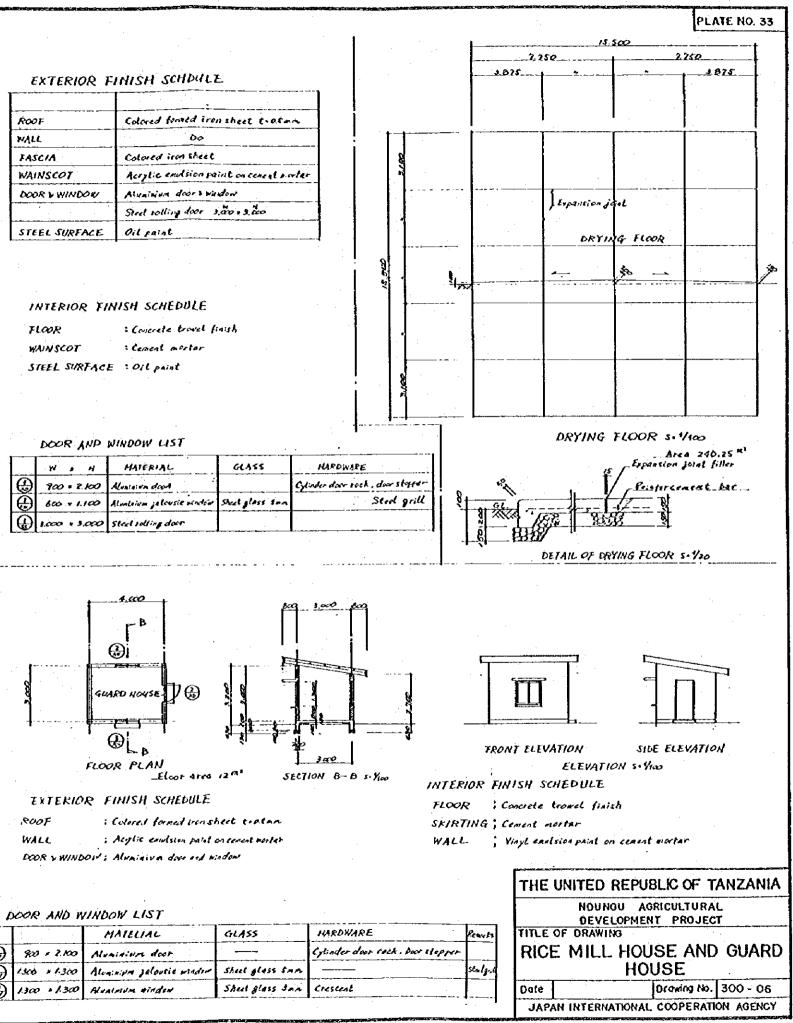

# ANNEX II

MAIN WORKS REQUESTED BY THE COVERNMENT OF THE UNITED REFUBLIC OF TANZANIA FOR JAPAN'S GRANT AID

- (1) Construction of technical irrigation network consisting of a diversion weir, main and secondary irrigation canals
- (2) Construction of drainage network which includes secondary drains
- (<sup>2</sup>) Construction of farm road network which includes main and secondary farm road
- (4) Improvement of river courses and construction of a flood dike
- (-) Preparation of fields suitable for paddy cultivation equiped with terminal irrigation and drainage canals and roads
- (() Construction of buildings and facilities for O&M
- (?) Construction of processing facilities such as drying and milling facilities

and the second second

(S) Construction of storage facilities

- (9) Construction of farmers! training facilities
- (10)Improvement of rural water supply system

ANNEX III

MEASURES TO BE UNDER TAKEN BY THE COVERNMENT OF THE UNITED REPUBLIC OF TANZANIA