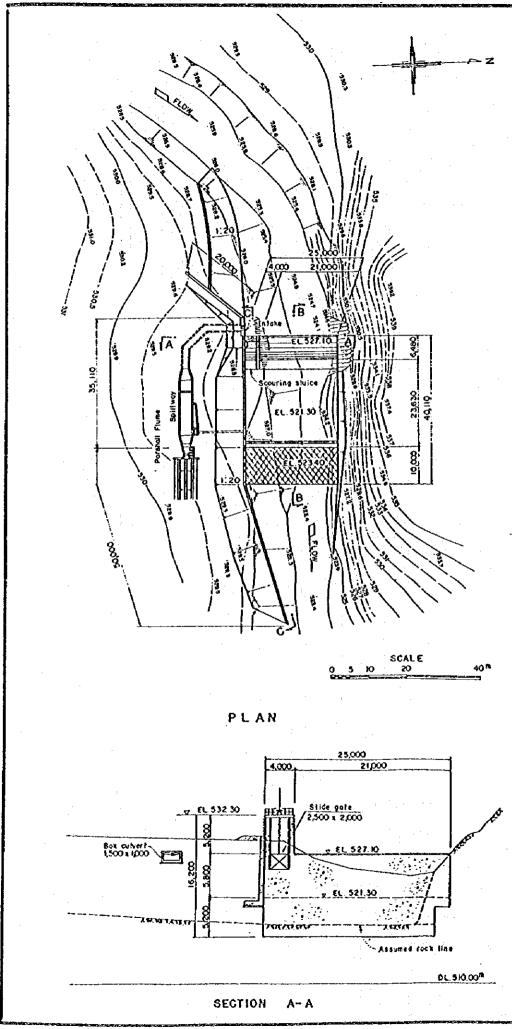

# ANNEX II

MAIN WORKS REQUESTED BY THE COVERNMENT OF THE UNITED REFUBLIC OF TANZANIA FOR JAPAN'S GRANT AID

- (1) Construction of technical irrigation network consisting of a diversion weir, main and secondary irrigation canals
- (2) Construction of drainage network which includes secondary drains
- (<sup>2</sup>) Construction of farm road network which includes main and secondary farm road
- (4) Improvement of river courses and construction of a flood dike
- (-) Preparation of fields suitable for paddy cultivation equiped with terminal irrigation and drainage canals and roads
- (() Construction of buildings and facilities for O&M
- (?) Construction of processing facilities such as drying and milling facilities