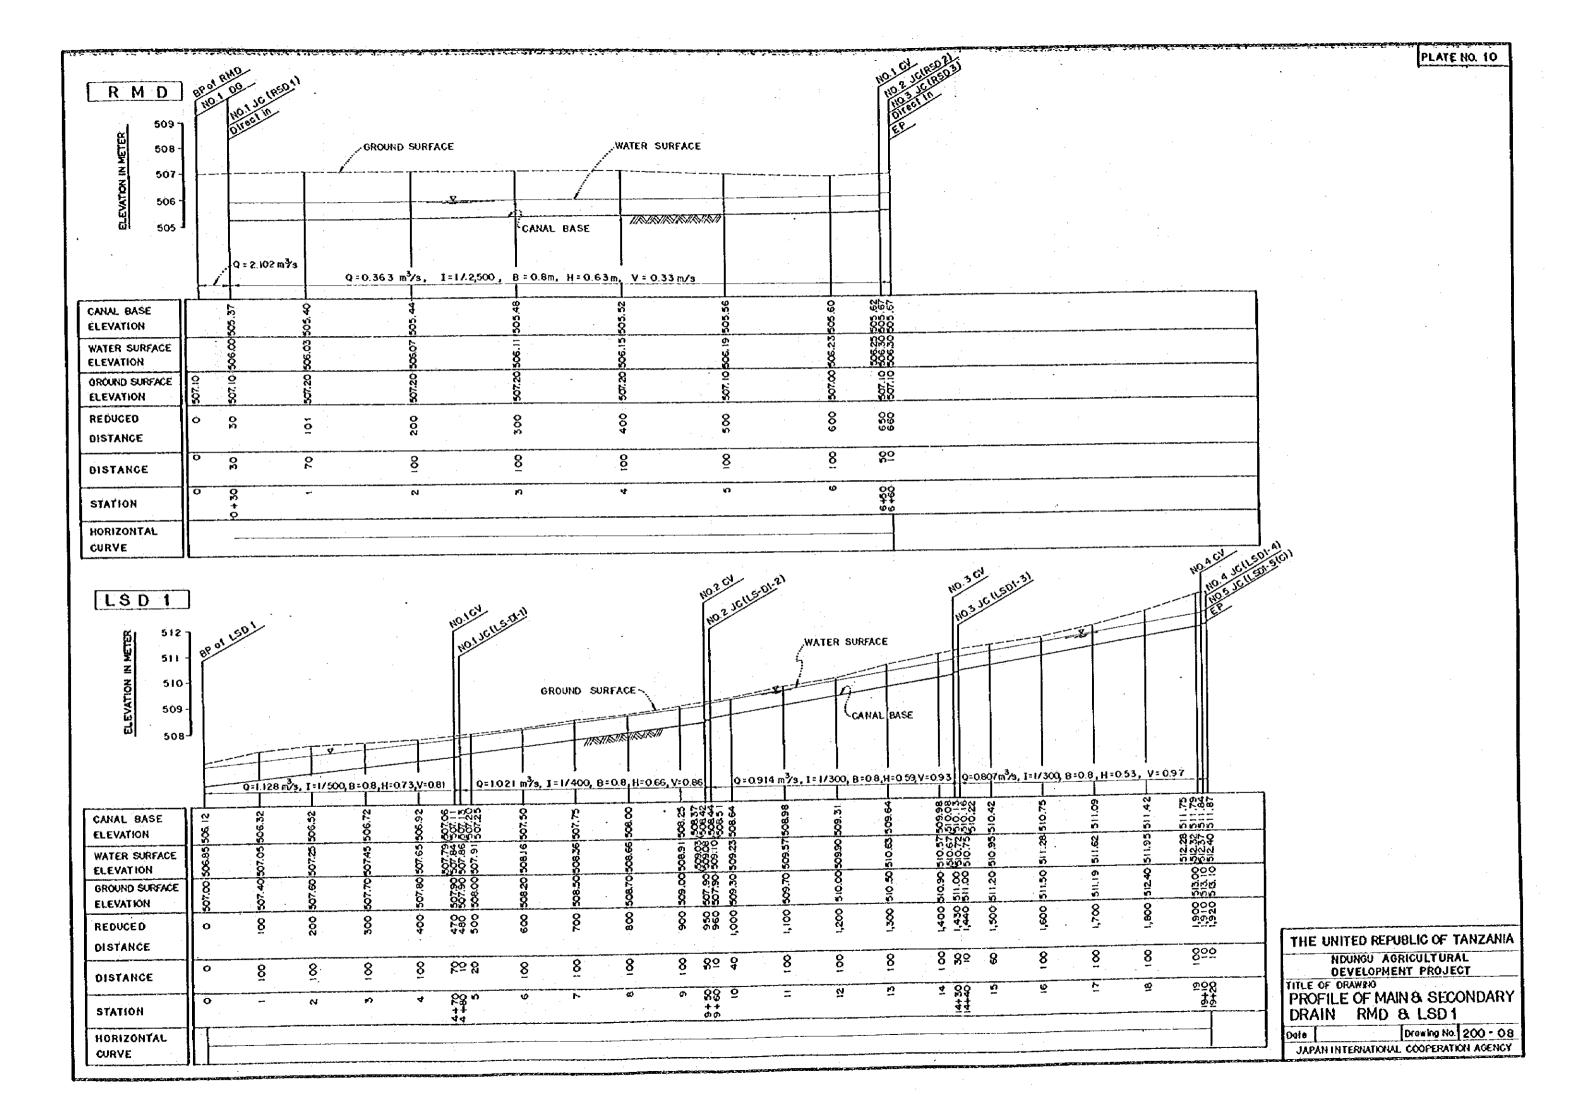

# ANNEX II

MAIN WORKS REQUESTED BY THE COVERNMENT OF THE UNITED REFUBLIC OF TANZANIA FOR JAPAN'S GRANT AID

- (1) Construction of technical irrigation network consisting of a diversion weir, main and secondary irrigation canals
- (2) Construction of drainage network which includes secondary drains
- (<sup>2</sup>) Construction of farm road network which includes main and secondary farm road
- (4) Improvement of river courses and construction of a flood dike
- (-) Preparation of fields suitable for paddy cultivation equiped with terminal irrigation and drainage canals and roads
- (() Construction of buildings and facilities for O&M
- (?) Construction of processing facilities such as drying and milling facilities