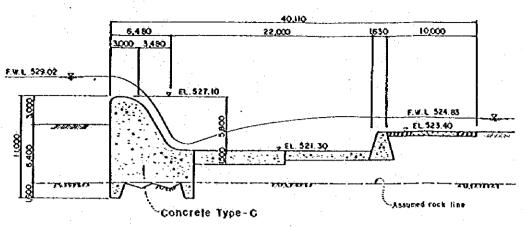

# ANNEX II

MAIN WORKS REQUESTED BY THE COVERNMENT OF THE UNITED REFUBLIC OF TANZANIA FOR JAPAN'S GRANT AID

- (1) Construction of technical irrigation network consisting of a diversion weir, main and secondary irrigation canals
- (2) Construction of drainage network which includes secondary drains
- (<sup>2</sup>) Construction of farm road network which includes main and secondary farm road
- (4) Improvement of river courses and construction of a flood dike
- (-) Preparation of fields suitable for paddy cultivation equiped with terminal irrigation and drainage canals and roads
- (() Construction of buildings and facilities for O&M
- (?) Construction of processing facilities such as drying and milling facilities