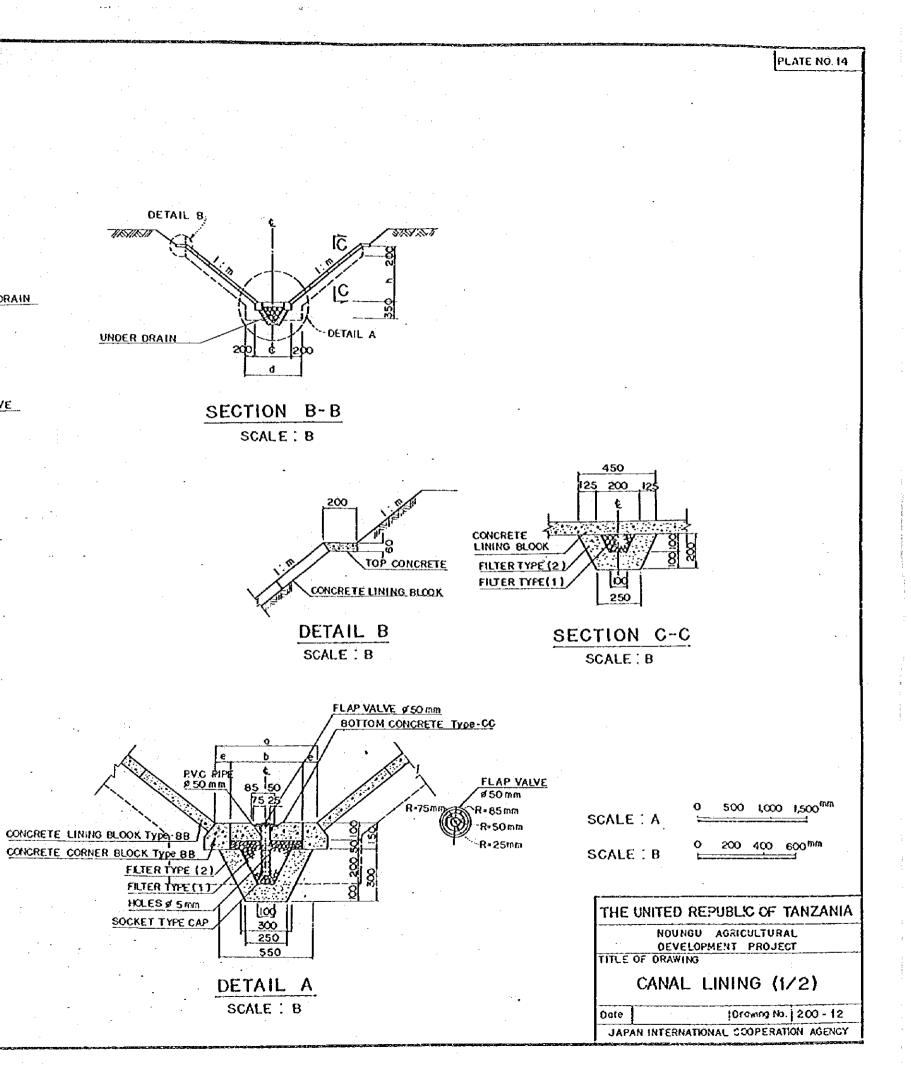

# ANNEX II

MAIN WORKS REQUESTED BY THE COVERNMENT OF THE UNITED REFUBLIC OF TANZANIA FOR JAPAN'S GRANT AID

- (1) Construction of technical irrigation network consisting of a diversion weir, main and secondary irrigation canals
- (2) Construction of drainage network which includes secondary drains
- (<sup>2</sup>) Construction of farm road network which includes main and secondary farm road
- (4) Improvement of river courses and construction of a flood dike
- (-) Preparation of fields suitable for paddy cultivation equiped with terminal irrigation and drainage canals and roads
- (() Construction of buildings and facilities for O&M
- (?) Construction of processing facilities such as drying and milling facilities