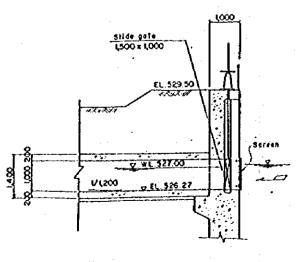

# ANNEX II

MAIN WORKS REQUESTED BY THE COVERNMENT OF THE UNITED REFUBLIC OF TANZANIA FOR JAPAN'S GRANT AID

- (1) Construction of technical irrigation network consisting of a diversion weir, main and secondary irrigation canals
- (2) Construction of drainage network which includes secondary drains
- (<sup>2</sup>) Construction of farm road network which includes main and secondary farm road
- (4) Improvement of river courses and construction of a flood dike
- (-) Preparation of fields suitable for paddy cultivation equiped with terminal irrigation and drainage canals and roads
- (() Construction of buildings and facilities for O&M
- (?) Construction of processing facilities such as drying and milling facilities