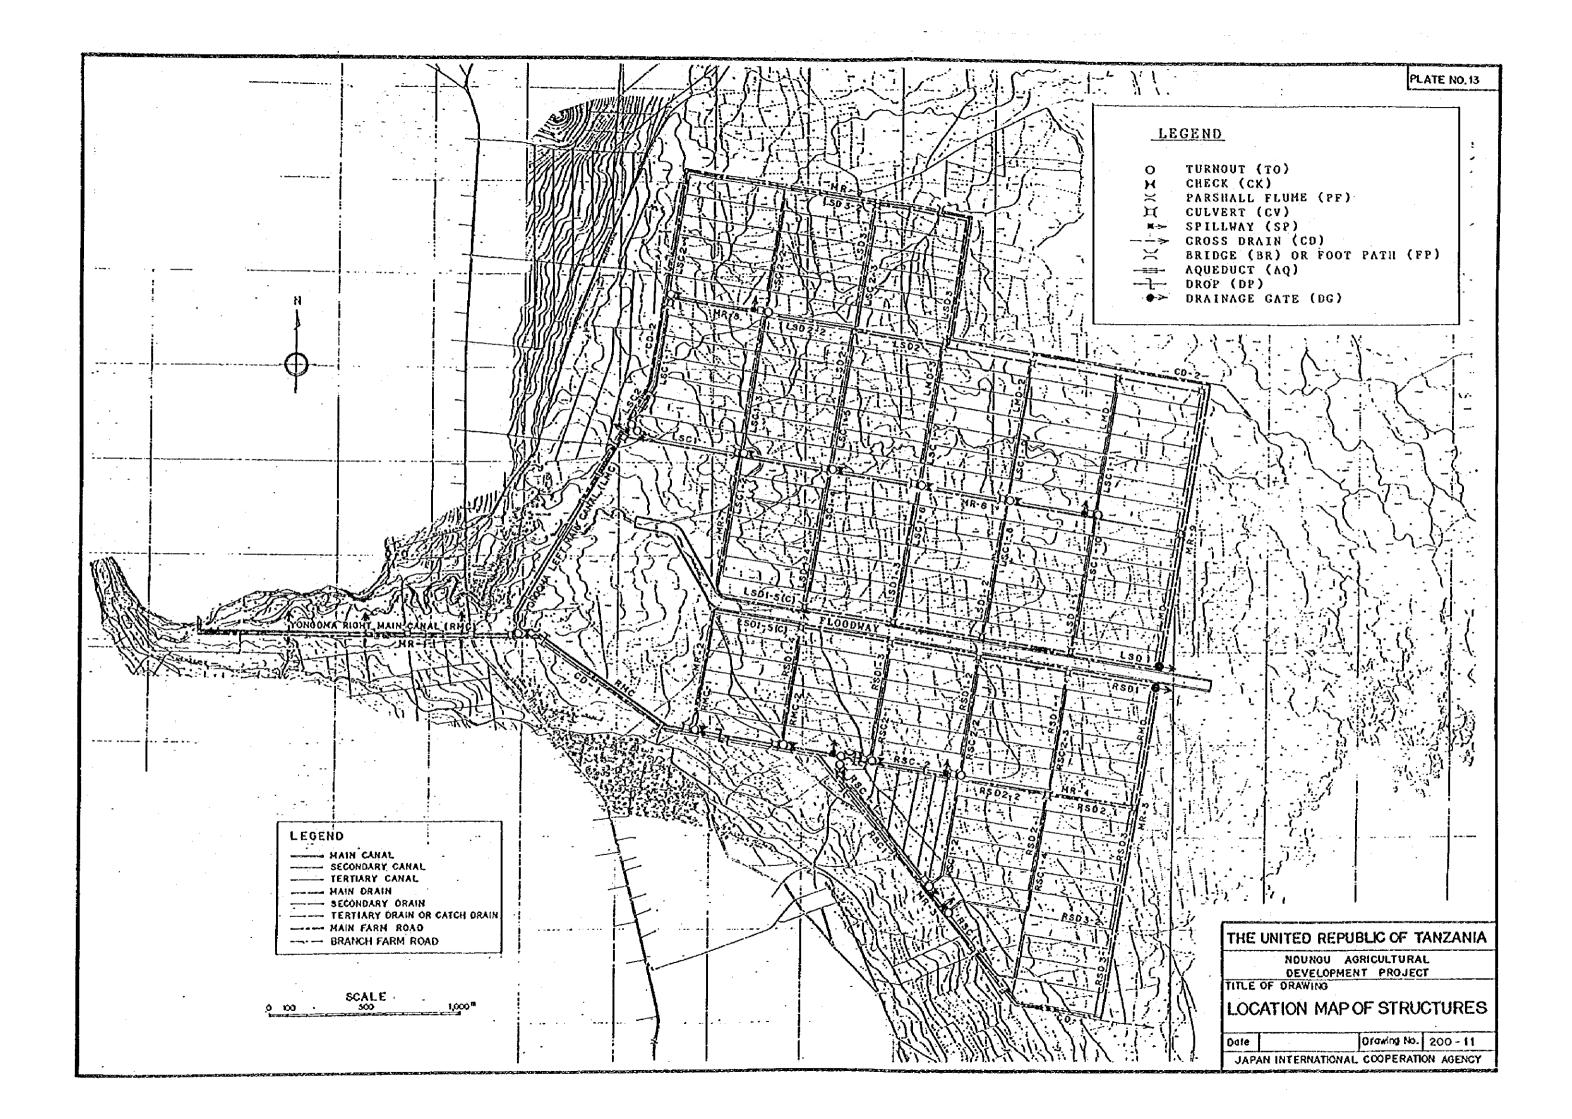

### ATTACIIMENT

- 1. The objectives of the Project are to improve the foundation for agri cultural production in Ndungu Division, and thus to contribute to the promotion of agricultural development in Kilimanjaro Region as a pilot project.
- 2. The site of the Project is located in Ndunge Division in Same District (site map is attached as ANNEX I ).
- 7. The main concept of the Project is as follows:
  - (1) To increase and stabilize the yield and production through the improvement of irrigation & drainage system and construction of farmers' training facilities
  - (2) To increase farmers' income through the construction of the facilities concerning the post harvest
  - (-) To raise the social welfare through the improvement of rural water supply facilities
- 4. Regional Development Director's Office, Kilimanjaro Region is responsible for the implementation of the Project and act as coordinating body to other relevant organizations.
- 5. The Team will convey the request of the Government of the United Republic of Tanzania to the Covernment of Japan to take necessary measures to cooperate in implementing the Project and bear the cost for the Project within the scope of Japanese Economic Cooperation Program in grant form. ( List of main works requested by the Government of the United Republic of Tanzania for Japan's Grant Aid is attached as ANNEX II.)
- 6. The Government of the United Republic of Tanvania will take necessary measures listed in ANNEX III on condition that Japan's Grant Aid would be extended to the Project.
- 7. The Bovernment of the United Republic of Tanzania has understood Japan's Grant Aid System explained by the Team.

# ANNEX II

MAIN WORKS REQUESTED BY THE COVERNMENT OF THE UNITED REFUBLIC OF TANZANIA FOR JAPAN'S GRANT AID

- (1) Construction of technical irrigation network consisting of a diversion weir, main and secondary irrigation canals
- (2) Construction of drainage network which includes secondary drains
- (<sup>2</sup>) Construction of farm road network which includes main and secondary farm road
- (4) Improvement of river courses and construction of a flood dike
- (-) Preparation of fields suitable for paddy cultivation equiped with terminal irrigation and drainage canals and roads
- (() Construction of buildings and facilities for O&M
- (?) Construction of processing facilities such as drying and milling facilities