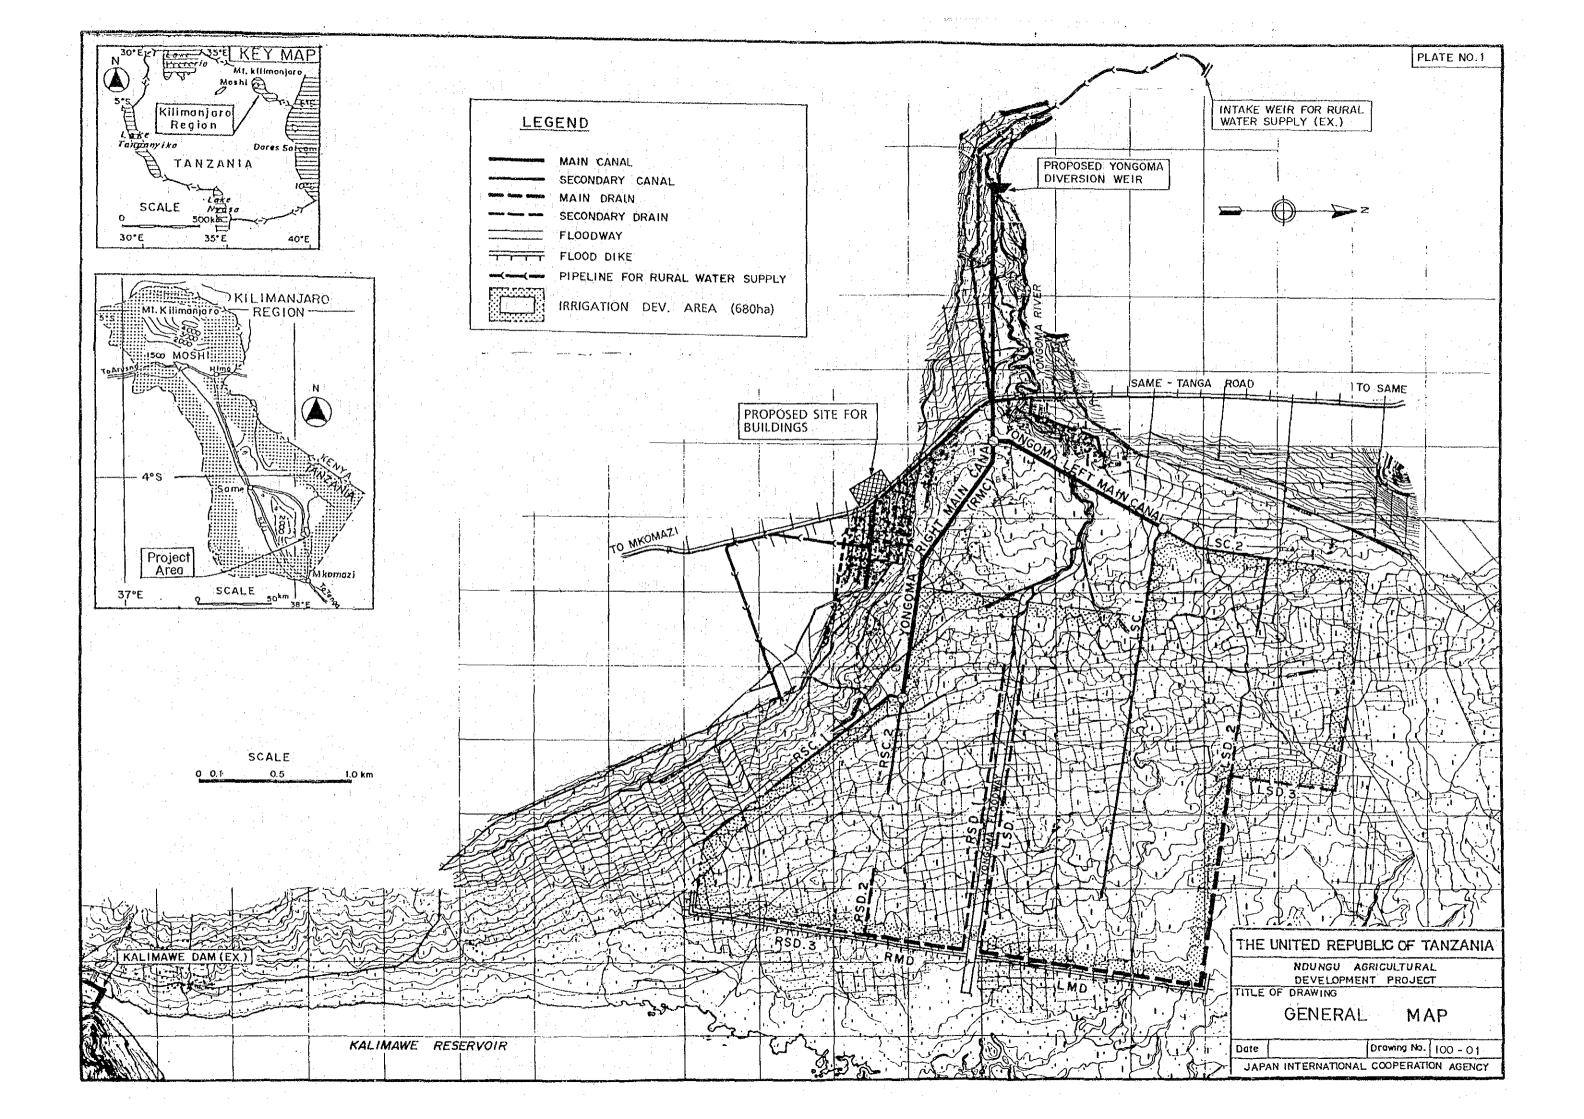

# ANNEX II

MAIN WORKS REQUESTED BY THE COVERNMENT OF THE UNITED REFUBLIC OF TANZANIA FOR JAPAN'S GRANT AID

- (1) Construction of technical irrigation network consisting of a diversion weir, main and secondary irrigation canals
- (2) Construction of drainage network which includes secondary drains
- (<sup>2</sup>) Construction of farm road network which includes main and secondary farm road
- (4) Improvement of river courses and construction of a flood dike
- (-) Preparation of fields suitable for paddy cultivation equiped with terminal irrigation and drainage canals and roads
- (() Construction of buildings and facilities for O&M
- (?) Construction of processing facilities such as drying and milling facilities

and the second second

(S) Construction of storage facilities

- (9) Construction of farmers! training facilities
- (10)Improvement of rural water supply system

ANNEX III

MEASURES TO BE UNDER TAKEN BY THE COVERNMENT OF THE UNITED REPUBLIC OF TANZANIA