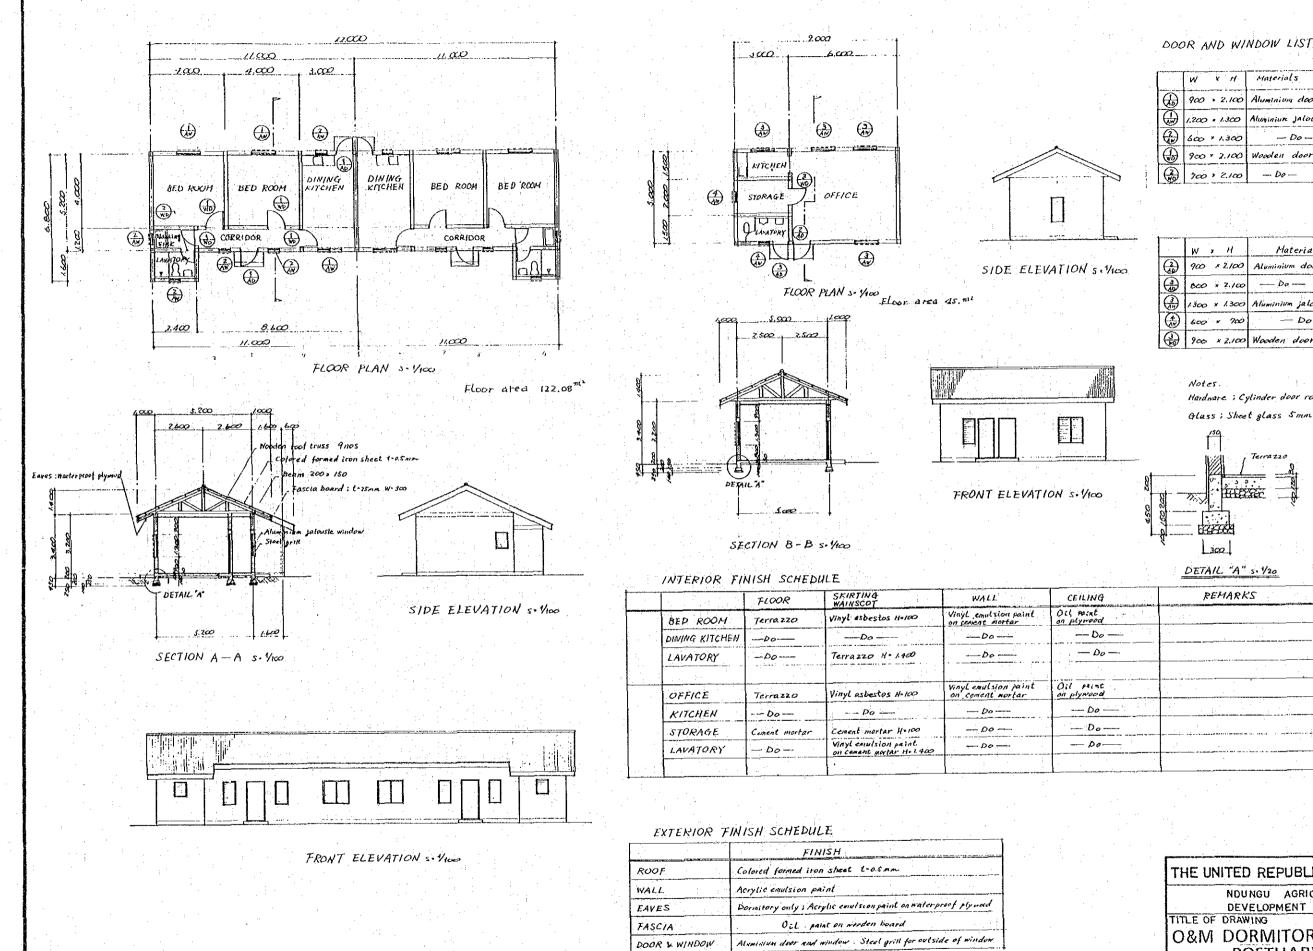

# ANNEX II

MAIN WORKS REQUESTED BY THE COVERNMENT OF THE UNITED REFUBLIC OF TANZANIA FOR JAPAN'S GRANT AID

- (1) Construction of technical irrigation network consisting of a diversion weir, main and secondary irrigation canals
- (2) Construction of drainage network which includes secondary drains
- (<sup>2</sup>) Construction of farm road network which includes main and secondary farm road
- (4) Improvement of river courses and construction of a flood dike
- (-) Preparation of fields suitable for paddy cultivation equiped with terminal irrigation and drainage canals and roads
- (() Construction of buildings and facilities for O&M
- (?) Construction of processing facilities such as drying and milling facilities

and the second second

(S) Construction of storage facilities

- (9) Construction of farmers! training facilities
- (10)Improvement of rural water supply system

ANNEX III

MEASURES TO BE UNDER TAKEN BY THE COVERNMENT OF THE UNITED REPUBLIC OF TANZANIA