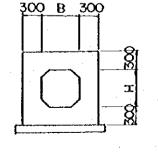

---------------------------------------------------------------------|-------------|
| a factor de la companya de | 4           |

|      |                      | init:mm |
|------|----------------------|---------|
| TYPE | Q(m <sup>3</sup> /s) | L3      |
| I    | ~ 0.5                | 3,000   |
| 11   | 05~0.8               | 6,000   |
| ш    | 0.8 ~                | 10,000  |



|  |  | • |  |
|--|--|---|--|

| TYPE | W   | LI    | L2  | L3  | L6    | L8  | H2  | IV  |
|------|-----|-------|-----|-----|-------|-----|-----|-----|
| 1    | 152 | 610   | 305 | 610 | 397   | 394 | 610 | 114 |
| П    | 229 | 864   | 305 | 457 | 575   | 381 | 762 | 114 |
| Ш    | 305 | 1,348 | 610 | 714 | 845   | 610 | 914 | 229 |
| TV   | 610 | 1,495 | 610 | 914 | 1,206 | 914 | 914 | 229 |























|      |               |                       | UI    | <u>11. IIIII</u> |
|------|---------------|-----------------------|-------|------------------|
| TYPE | Barrel<br>No. | Q (m <sup>3</sup> /s) | B     | н                |
| 1    | · I           | 1.0 ~1.2              | 1,000 | 1,000            |
| 1    | 1             | 1.2 ~1.6              | 1,500 | 1,000            |
| m    | 2             | 1.6 ~2.4              | 1,000 | 1,000            |
| V    | 1 <b>I</b>    | 2.4 ~3.6              | 2,000 | 1,500            |
| V    | 2             | 3.6 ~5.4              |       | 1,500            |
| VI   | 5             | 5.4 ~                 | 2,000 | 1,500            |

| TRENOID |     |  |
|---------|-----|--|
|         |     |  |
| CULV    | ERI |  |
|         |     |  |

|