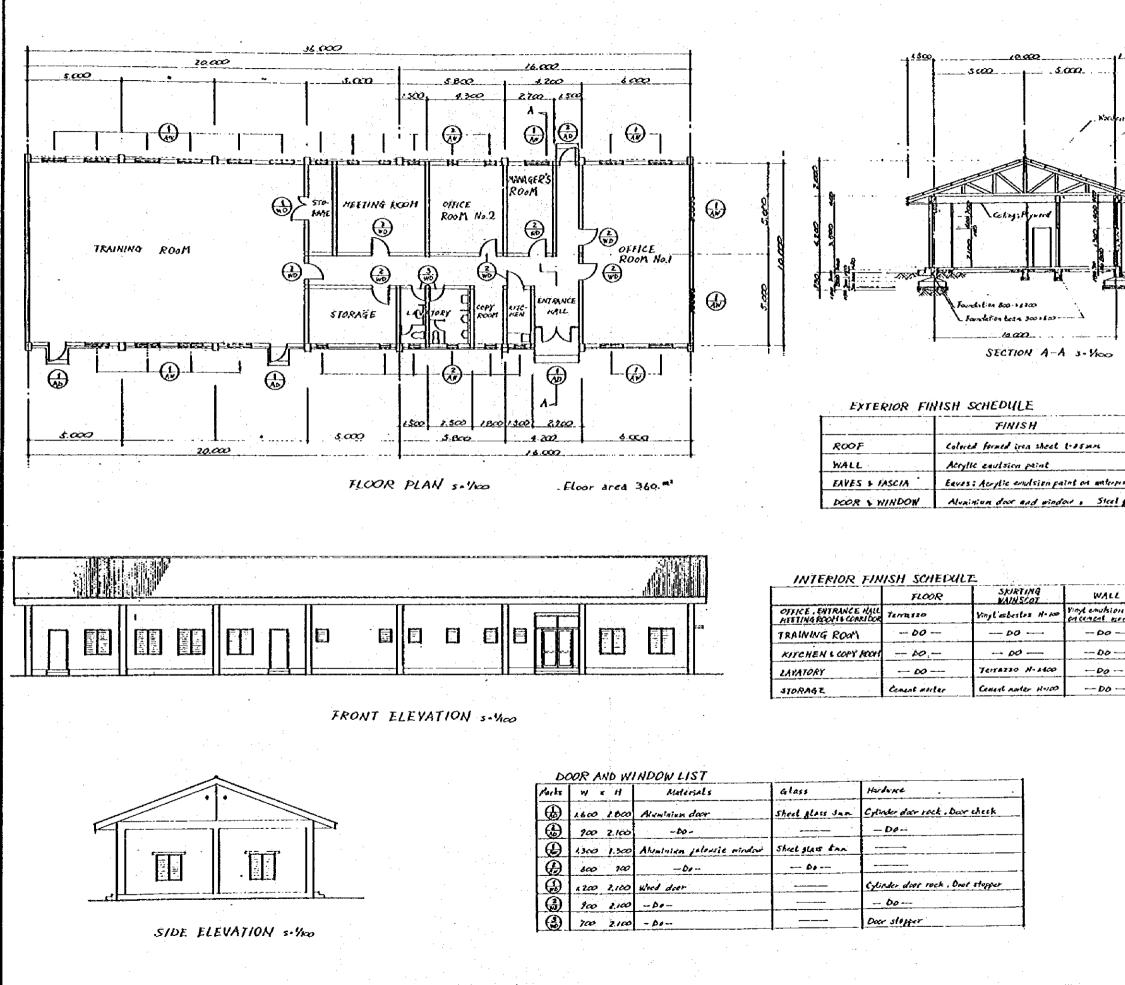

# ANNEX II

MAIN WORKS REQUESTED BY THE COVERNMENT OF THE UNITED REFUBLIC OF TANZANIA FOR JAPAN'S GRANT AID

- (1) Construction of technical irrigation network consisting of a diversion weir, main and secondary irrigation canals
- (2) Construction of drainage network which includes secondary drains
- (<sup>2</sup>) Construction of farm road network which includes main and secondary farm road
- (4) Improvement of river courses and construction of a flood dike
- (-) Preparation of fields suitable for paddy cultivation equiped with terminal irrigation and drainage canals and roads
- (() Construction of buildings and facilities for O&M
- (?) Construction of processing facilities such as drying and milling facilities

and the second second

(S) Construction of storage facilities

- (9) Construction of farmers! training facilities
- (10)Improvement of rural water supply system

ANNEX III

MEASURES TO BE UNDER TAKEN BY THE COVERNMENT OF THE UNITED REPUBLIC OF TANZANIA