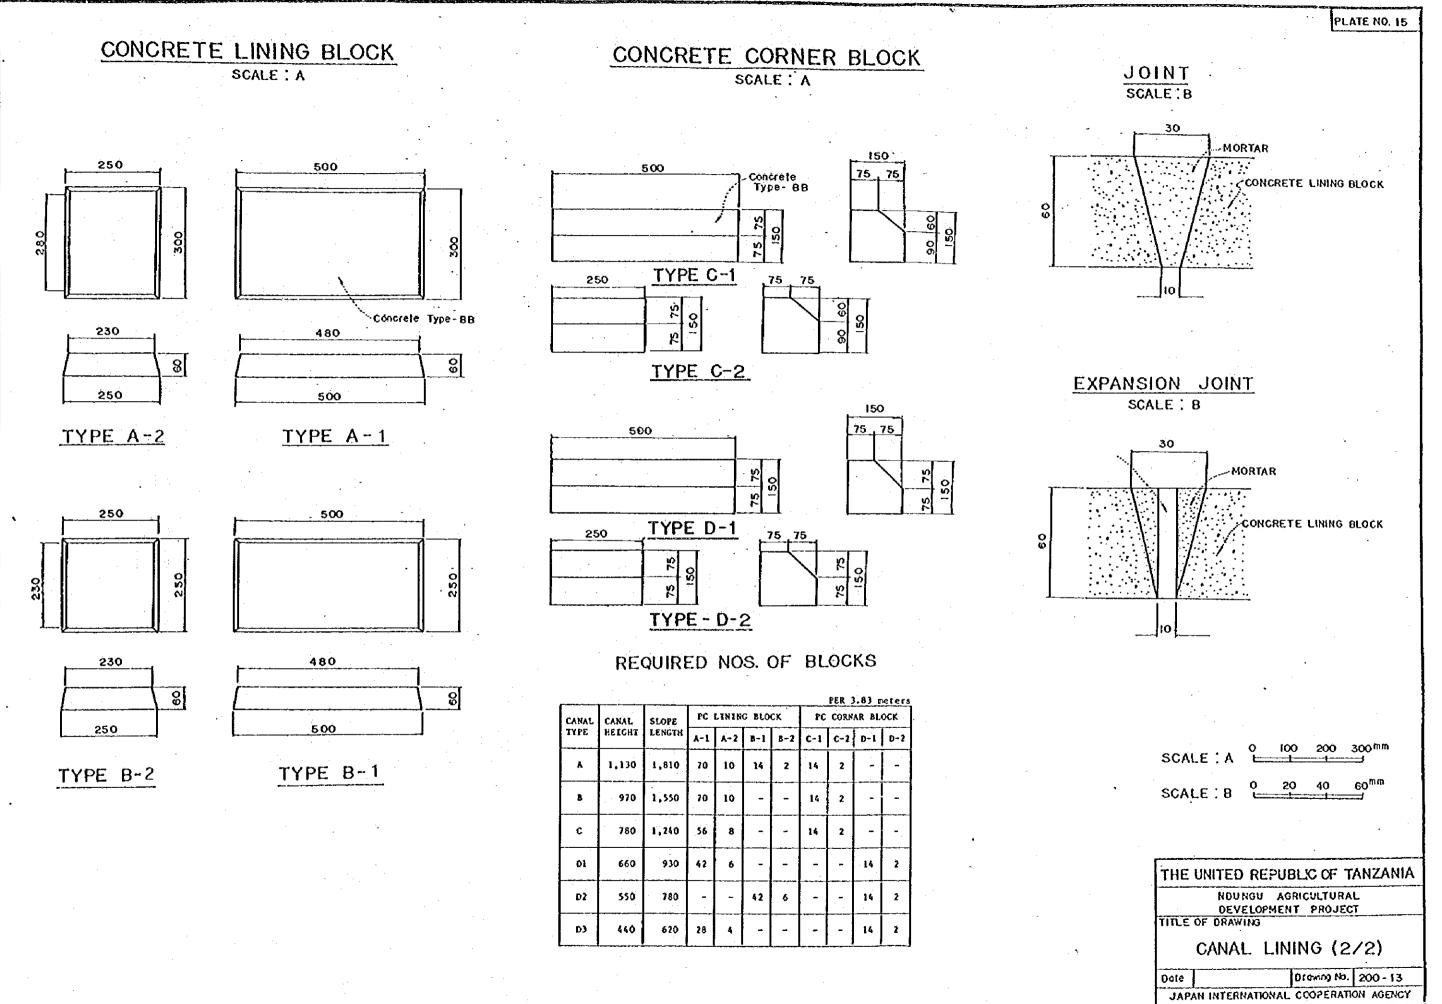

# ANNEX II

MAIN WORKS REQUESTED BY THE COVERNMENT OF THE UNITED REFUBLIC OF TANZANIA FOR JAPAN'S GRANT AID

- (1) Construction of technical irrigation network consisting of a diversion weir, main and secondary irrigation canals
- (2) Construction of drainage network which includes secondary drains
- (<sup>2</sup>) Construction of farm road network which includes main and secondary farm road
- (4) Improvement of river courses and construction of a flood dike
- (-) Preparation of fields suitable for paddy cultivation equiped with terminal irrigation and drainage canals and roads
- (() Construction of buildings and facilities for O&M
- (?) Construction of processing facilities such as drying and milling facilities

and the second second

(S) Construction of storage facilities

- (9) Construction of farmers! training facilities
- (10)Improvement of rural water supply system

ANNEX III

MEASURES TO BE UNDER TAKEN BY THE COVERNMENT OF THE UNITED REPUBLIC OF TANZANIA