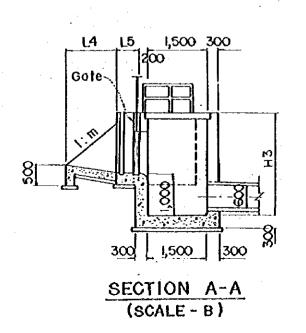

# ANNEX II

MAIN WORKS REQUESTED BY THE COVERNMENT OF THE UNITED REFUBLIC OF TANZANIA FOR JAPAN'S GRANT AID

- (1) Construction of technical irrigation network consisting of a diversion weir, main and secondary irrigation canals
- (2) Construction of drainage network which includes secondary drains
- (<sup>2</sup>) Construction of farm road network which includes main and secondary farm road
- (4) Improvement of river courses and construction of a flood dike
- (-) Preparation of fields suitable for paddy cultivation equiped with terminal irrigation and drainage canals and roads
- (() Construction of buildings and facilities for O&M
- (?) Construction of processing facilities such as drying and milling facilities