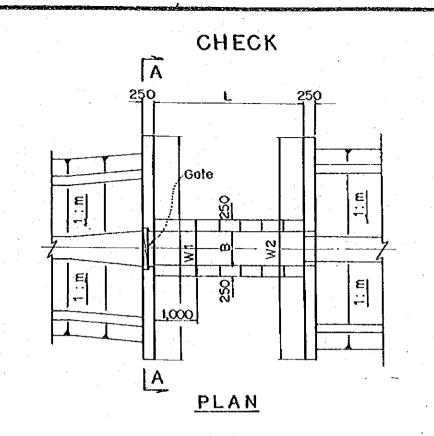

# ANNEX II

MAIN WORKS REQUESTED BY THE COVERNMENT OF THE UNITED REFUBLIC OF TANZANIA FOR JAPAN'S GRANT AID

- (1) Construction of technical irrigation network consisting of a diversion weir, main and secondary irrigation canals
- (2) Construction of drainage network which includes secondary drains
- (<sup>2</sup>) Construction of farm road network which includes main and secondary farm road
- (4) Improvement of river courses and construction of a flood dike
- (-) Preparation of fields suitable for paddy cultivation equiped with terminal irrigation and drainage canals and roads
- (() Construction of buildings and facilities for O&M
- (?) Construction of processing facilities such as drying and milling facilities