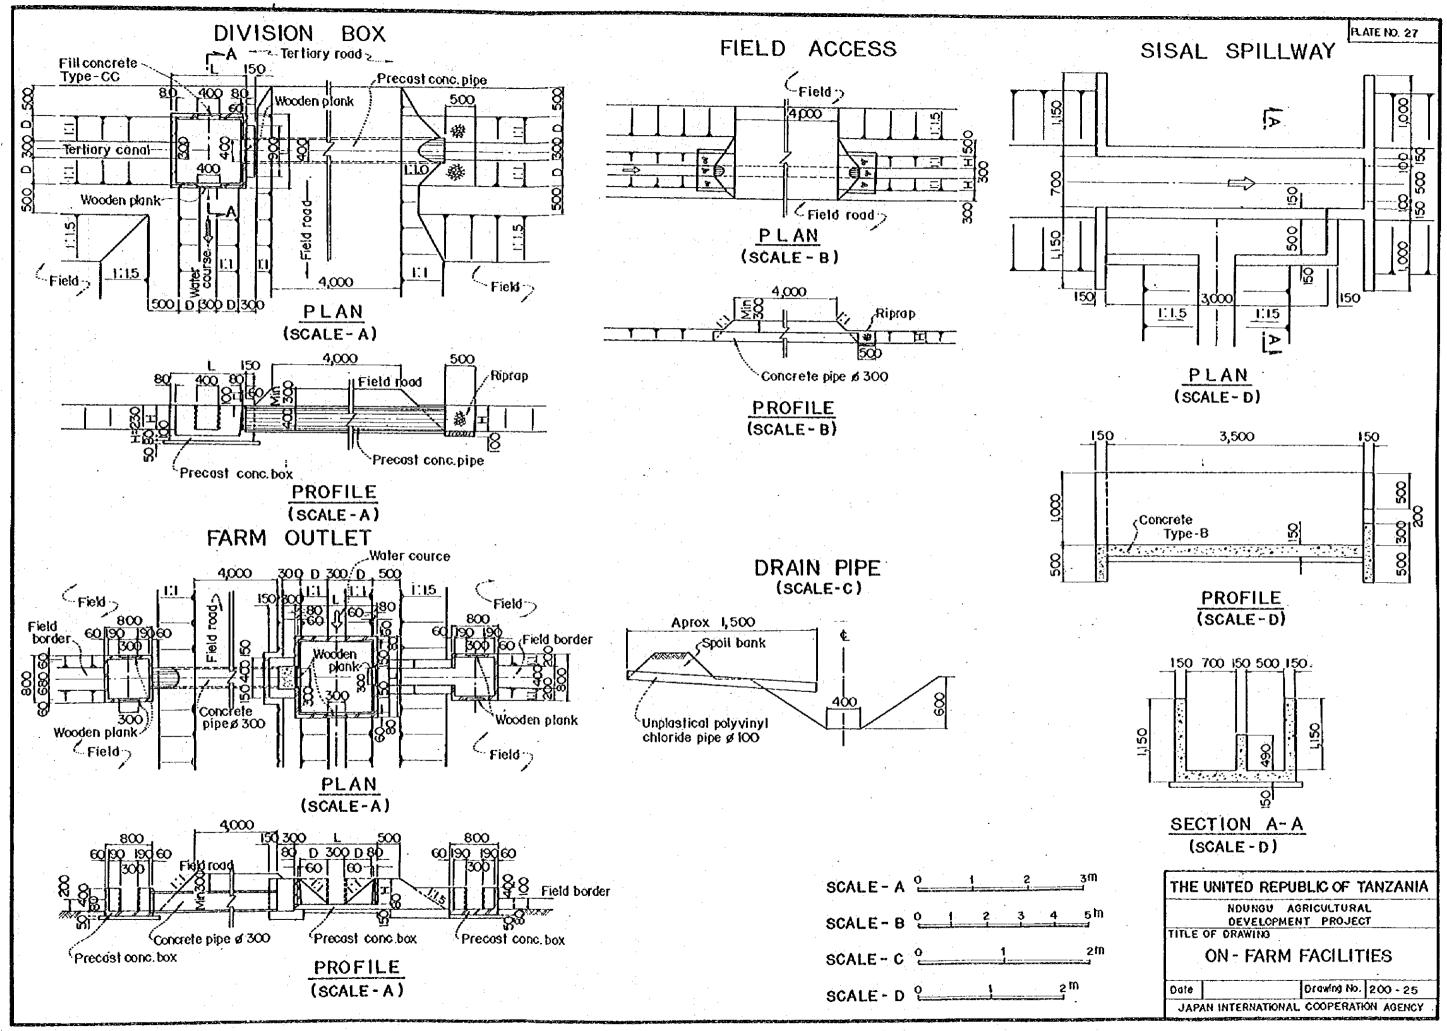

# ANNEX II

MAIN WORKS REQUESTED BY THE COVERNMENT OF THE UNITED REFUBLIC OF TANZANIA FOR JAPAN'S GRANT AID

- (1) Construction of technical irrigation network consisting of a diversion weir, main and secondary irrigation canals
- (2) Construction of drainage network which includes secondary drains
- (<sup>2</sup>) Construction of farm road network which includes main and secondary farm road
- (4) Improvement of river courses and construction of a flood dike
- (-) Preparation of fields suitable for paddy cultivation equiped with terminal irrigation and drainage canals and roads
- (() Construction of buildings and facilities for O&M
- (?) Construction of processing facilities such as drying and milling facilities

and the second second

(S) Construction of storage facilities

- (9) Construction of farmers! training facilities
- (10)Improvement of rural water supply system

ANNEX III

MEASURES TO BE UNDER TAKEN BY THE COVERNMENT OF THE UNITED REPUBLIC OF TANZANIA