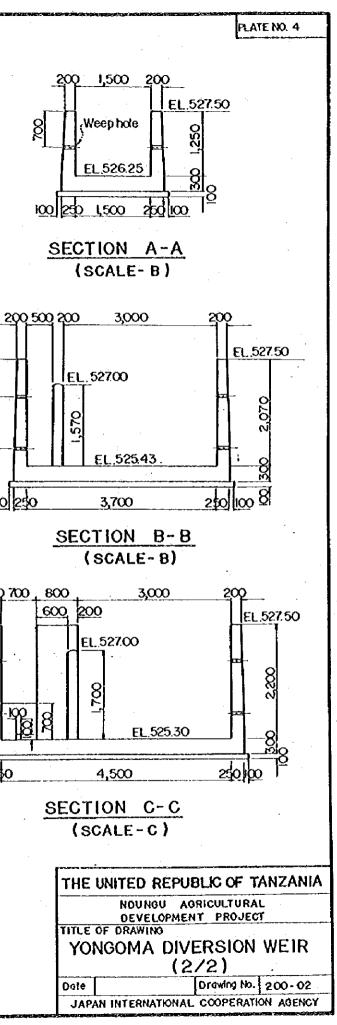

# ANNEX II

MAIN WORKS REQUESTED BY THE COVERNMENT OF THE UNITED REFUBLIC OF TANZANIA FOR JAPAN'S GRANT AID

- (1) Construction of technical irrigation network consisting of a diversion weir, main and secondary irrigation canals
- (2) Construction of drainage network which includes secondary drains
- (<sup>2</sup>) Construction of farm road network which includes main and secondary farm road
- (4) Improvement of river courses and construction of a flood dike
- (-) Preparation of fields suitable for paddy cultivation equiped with terminal irrigation and drainage canals and roads
- (() Construction of buildings and facilities for O&M
- (?) Construction of processing facilities such as drying and milling facilities