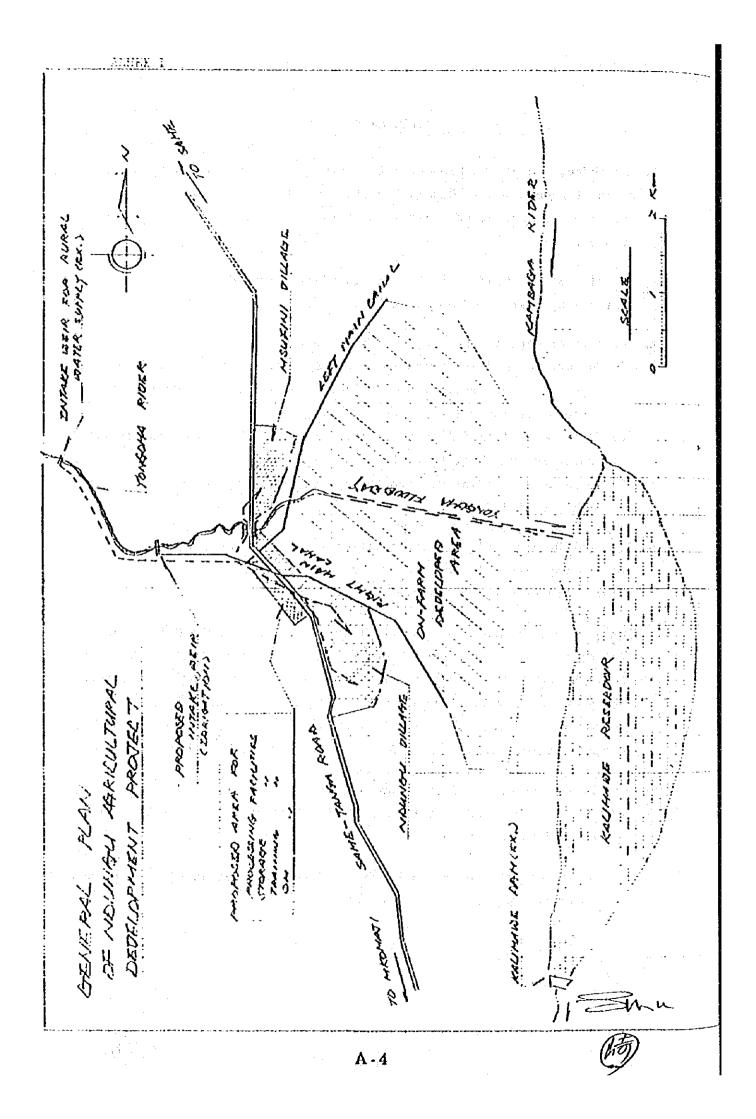

### ATTACIIMENT

- 1. The objectives of the Project are to improve the foundation for agri cultural production in Ndungu Division, and thus to contribute to the promotion of agricultural development in Kilimanjaro Region as a pilot project.
- 2. The site of the Project is located in Ndunge Division in Same District (site map is attached as ANNEX I ).
- 7. The main concept of the Project is as follows:
  - (1) To increase and stabilize the yield and production through the improvement of irrigation & drainage system and construction of farmers' training facilities
  - (2) To increase farmers' income through the construction of the facilities concerning the post harvest
  - (-) To raise the social welfare through the improvement of rural water supply facilities
- 4. Regional Development Director's Office, Kilimanjaro Region is responsible for the implementation of the Project and act as coordinating body to other relevant organizations.
- 5. The Team will convey the request of the Government of the United Republic of Tanzania to the Covernment of Japan to take necessary measures to cooperate in implementing the Project and bear the cost for the Project within the scope of Japanese Economic Cooperation Program in grant form. ( List of main works requested by the Government of the United Republic of Tanzania for Japan's Grant Aid is attached as ANNEX II.)
- 6. The Government of the United Republic of Tanvania will take necessary measures listed in ANNEX III on condition that Japan's Grant Aid would be extended to the Project.
- 7. The Bovernment of the United Republic of Tanzania has understood Japan's Grant Aid System explained by the Team.