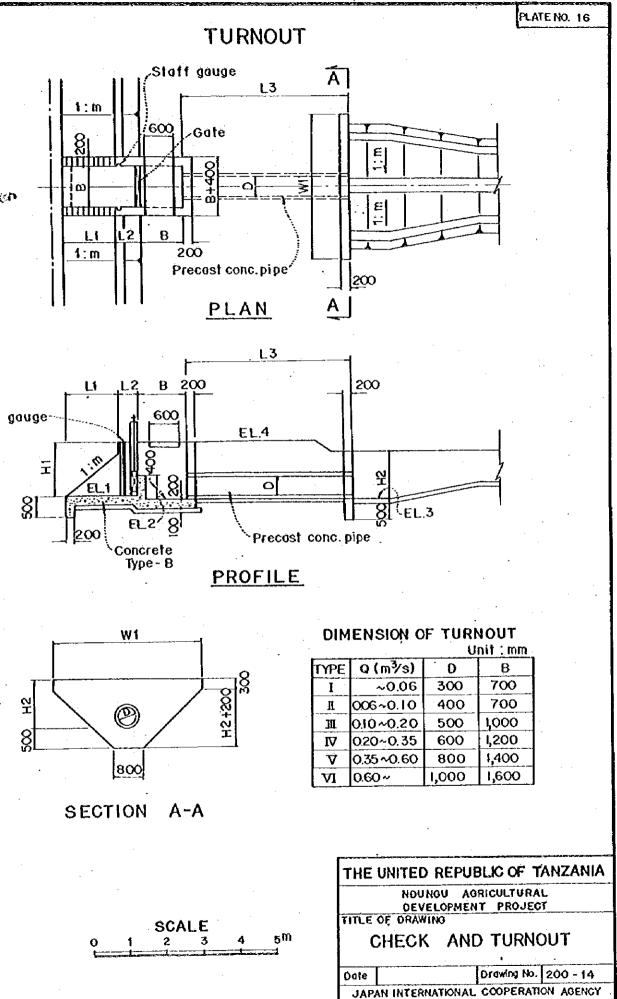

# ANNEX II

MAIN WORKS REQUESTED BY THE COVERNMENT OF THE UNITED REFUBLIC OF TANZANIA FOR JAPAN'S GRANT AID

- (1) Construction of technical irrigation network consisting of a diversion weir, main and secondary irrigation canals
- (2) Construction of drainage network which includes secondary drains
- (<sup>2</sup>) Construction of farm road network which includes main and secondary farm road
- (4) Improvement of river courses and construction of a flood dike
- (-) Preparation of fields suitable for paddy cultivation equiped with terminal irrigation and drainage canals and roads
- (() Construction of buildings and facilities for O&M
- (?) Construction of processing facilities such as drying and milling facilities

and the second second

(S) Construction of storage facilities

- (9) Construction of farmers! training facilities
- (10)Improvement of rural water supply system

ANNEX III

MEASURES TO BE UNDER TAKEN BY THE COVERNMENT OF THE UNITED REPUBLIC OF TANZANIA