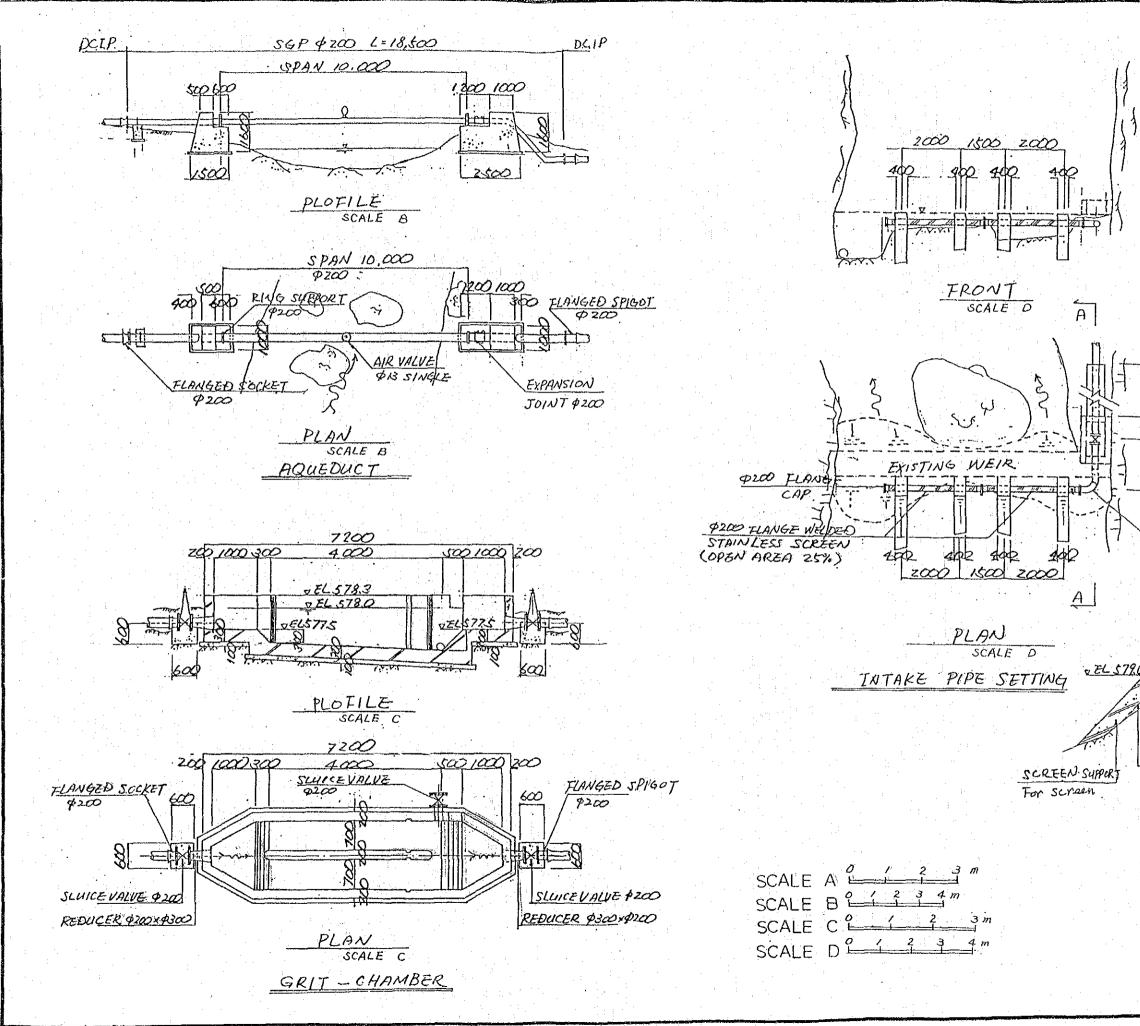

# ANNEX II

MAIN WORKS REQUESTED BY THE COVERNMENT OF THE UNITED REFUBLIC OF TANZANIA FOR JAPAN'S GRANT AID

- (1) Construction of technical irrigation network consisting of a diversion weir, main and secondary irrigation canals
- (2) Construction of drainage network which includes secondary drains
- (<sup>2</sup>) Construction of farm road network which includes main and secondary farm road
- (4) Improvement of river courses and construction of a flood dike
- (-) Preparation of fields suitable for paddy cultivation equiped with terminal irrigation and drainage canals and roads
- (() Construction of buildings and facilities for O&M
- (?) Construction of processing facilities such as drying and milling facilities

and the second second

(S) Construction of storage facilities

- (9) Construction of farmers! training facilities
- (10)Improvement of rural water supply system

ANNEX III

MEASURES TO BE UNDER TAKEN BY THE COVERNMENT OF THE UNITED REPUBLIC OF TANZANIA