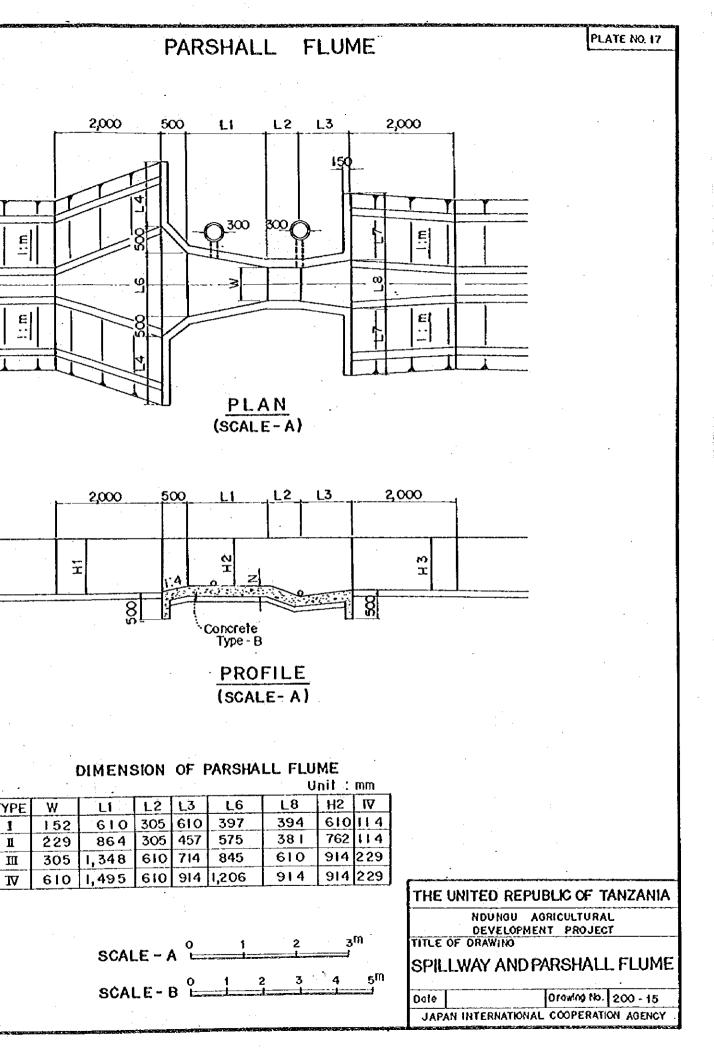

-----------------------------------------------------------------------------------|-------------|
| a factor de la companya de | 4           |

|      |                      | init:mm |
|------|----------------------|---------|
| TYPE | Q(m <sup>3</sup> /s) | L3      |
| I    | ~ 0.5                | 3,000   |
| 11   | 05~0.8               | 6,000   |
| ш    | 0.8 ~                | 10,000  |



|  |  | • |  |
|--|--|---|--|

| TYPE | W   | LI    | L2  | L3  | L6    | L8  | H2  | IV  |
|------|-----|-------|-----|-----|-------|-----|-----|-----|
| 1    | 152 | 610   | 305 | 610 | 397   | 394 | 610 | 114 |
| П    | 229 | 864   | 305 | 457 | 575   | 381 | 762 | 114 |
| Ш    | 305 | 1,348 | 610 | 714 | 845   | 610 | 914 | 229 |
| TV   | 610 | 1,495 | 610 | 914 | 1,206 | 914 | 914 | 229 |























|      |               |                       | UI    | <u>11. IIIII</u> |
|------|---------------|-----------------------|-------|------------------|
| TYPE | Barrel<br>No. | Q (m <sup>3</sup> /s) | B     | н                |
| 1    | · I           | 1.0 ~1.2              | 1,000 | 1,000            |
| 1    | 1             | 1.2 ~1.6              | 1,500 | 1,000            |
| m    | 2             | 1.6 ~2.4              | 1,000 | 1,000            |
| V    | 1 <b>I</b>    | 2.4 ~3.6              | 2,000 | 1,500            |
| V    | 2             | 3.6 ~5.4              |       | 1,500            |
| VI   | 5             | 5.4 ~                 | 2,000 | 1,500            |

| TRENOID |     |  |
|---------|-----|--|
|         |     |  |
| CULV    | ERI |  |
|         |