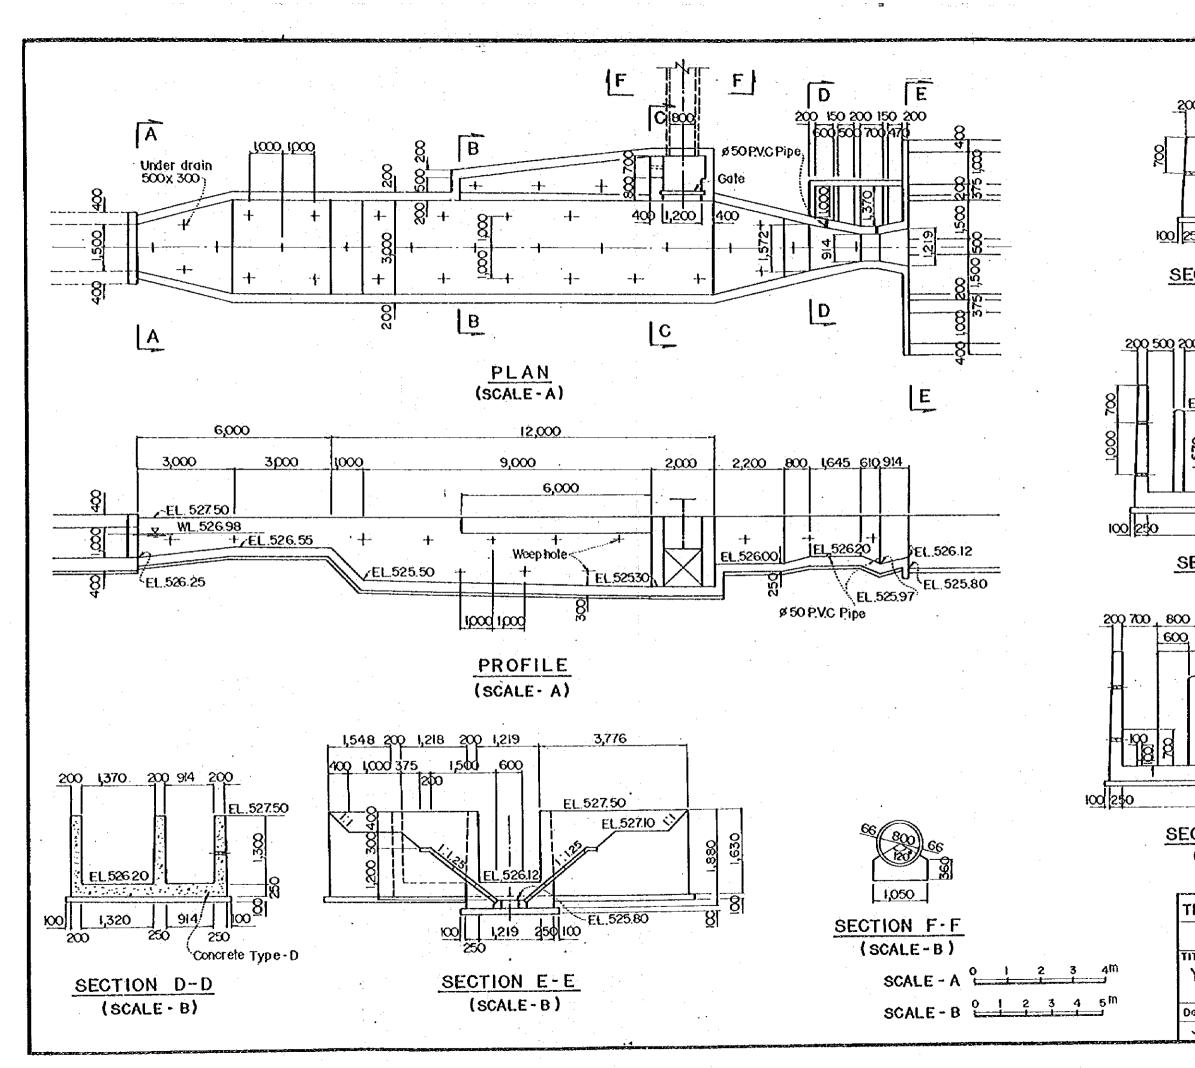

# ANNEX II

MAIN WORKS REQUESTED BY THE COVERNMENT OF THE UNITED REFUBLIC OF TANZANIA FOR JAPAN'S GRANT AID

- (1) Construction of technical irrigation network consisting of a diversion weir, main and secondary irrigation canals
- (2) Construction of drainage network which includes secondary drains
- (<sup>2</sup>) Construction of farm road network which includes main and secondary farm road
- (4) Improvement of river courses and construction of a flood dike
- (-) Preparation of fields suitable for paddy cultivation equiped with terminal irrigation and drainage canals and roads
- (() Construction of buildings and facilities for O&M
- (?) Construction of processing facilities such as drying and milling facilities