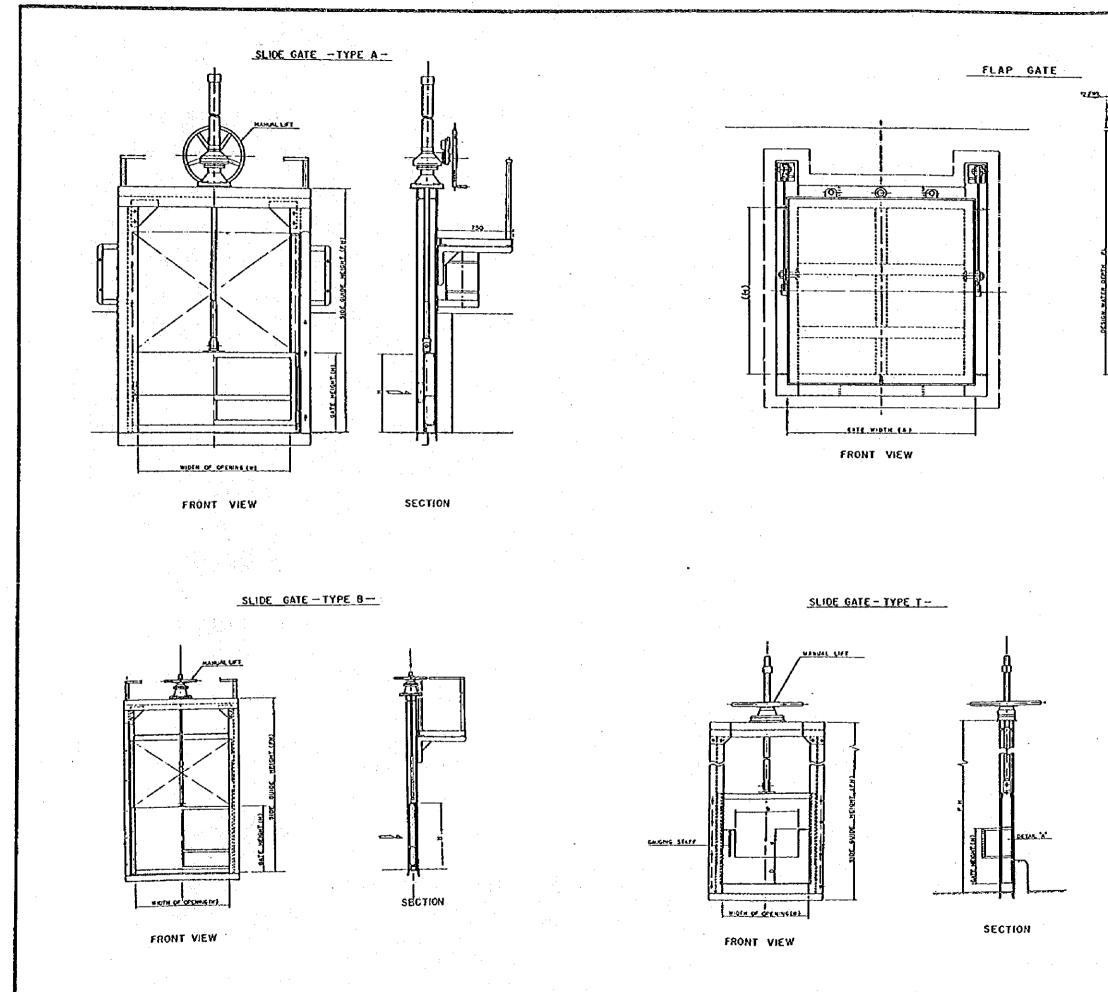

# ANNEX II

MAIN WORKS REQUESTED BY THE COVERNMENT OF THE UNITED REFUBLIC OF TANZANIA FOR JAPAN'S GRANT AID

- (1) Construction of technical irrigation network consisting of a diversion weir, main and secondary irrigation canals
- (2) Construction of drainage network which includes secondary drains
- (<sup>2</sup>) Construction of farm road network which includes main and secondary farm road
- (4) Improvement of river courses and construction of a flood dike
- (-) Preparation of fields suitable for paddy cultivation equiped with terminal irrigation and drainage canals and roads
- (() Construction of buildings and facilities for O&M
- (?) Construction of processing facilities such as drying and milling facilities

and the second second

(S) Construction of storage facilities

- (9) Construction of farmers! training facilities
- (10)Improvement of rural water supply system

ANNEX III

MEASURES TO BE UNDER TAKEN BY THE COVERNMENT OF THE UNITED REPUBLIC OF TANZANIA