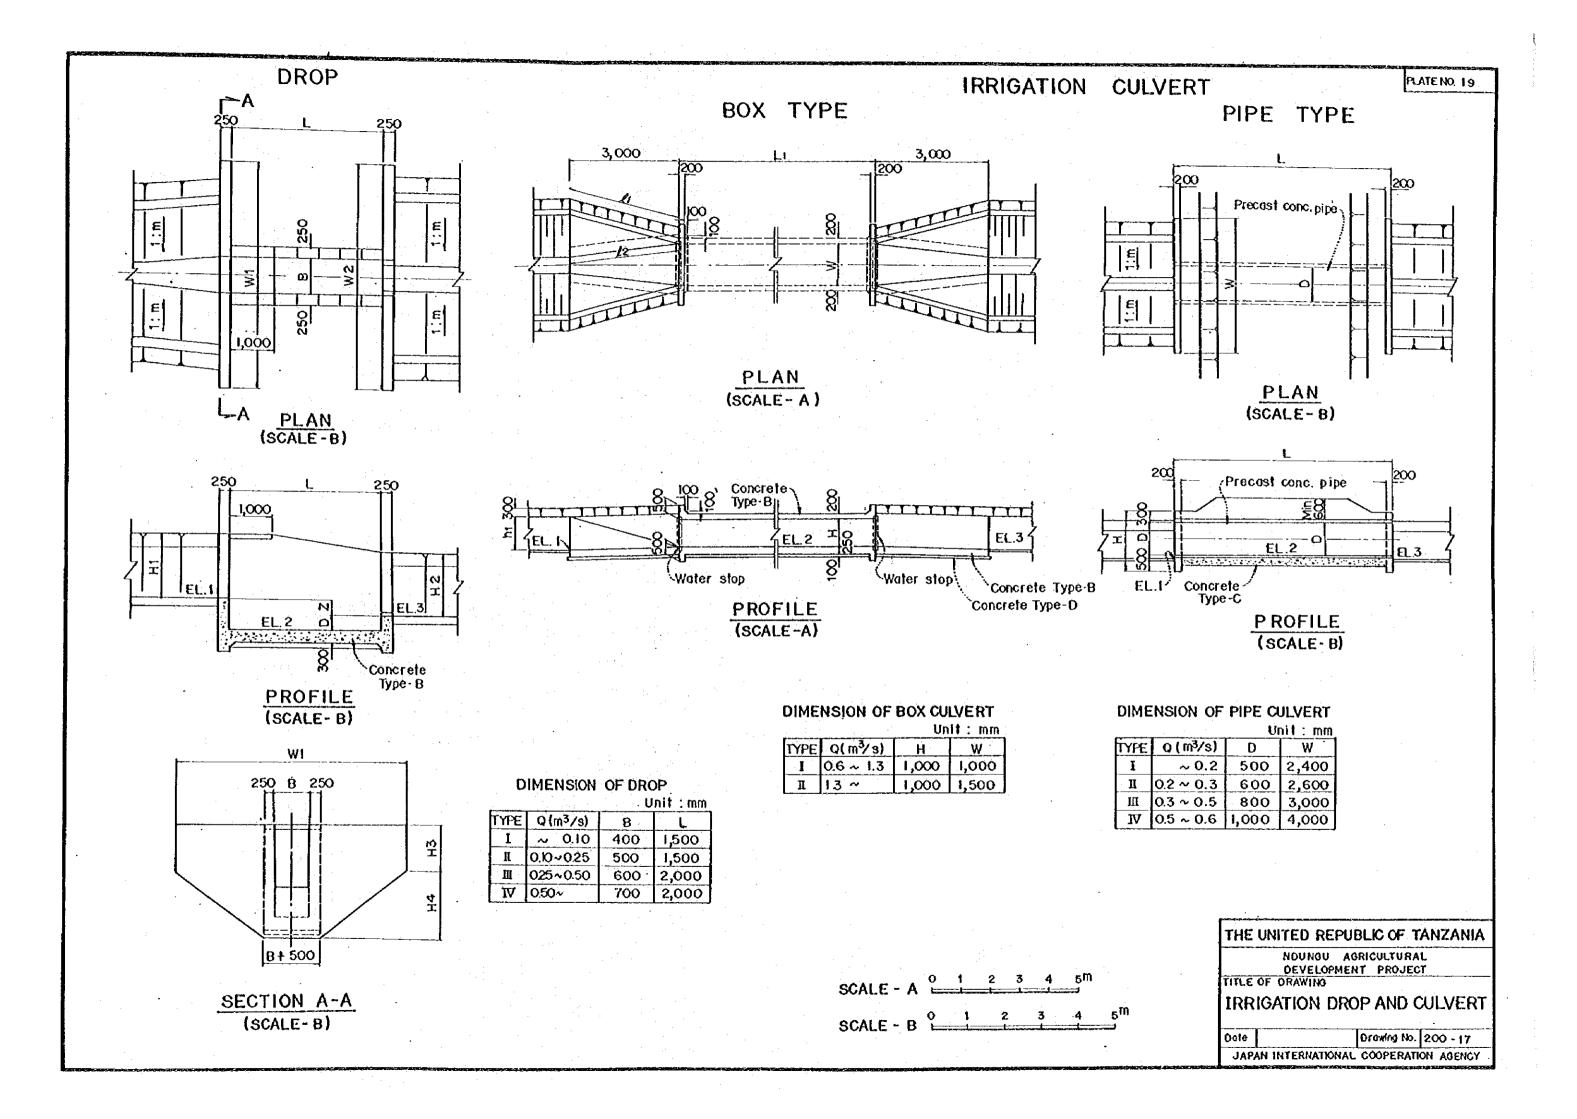

# ANNEX II

MAIN WORKS REQUESTED BY THE COVERNMENT OF THE UNITED REFUBLIC OF TANZANIA FOR JAPAN'S GRANT AID

- (1) Construction of technical irrigation network consisting of a diversion weir, main and secondary irrigation canals
- (2) Construction of drainage network which includes secondary drains
- (<sup>2</sup>) Construction of farm road network which includes main and secondary farm road
- (4) Improvement of river courses and construction of a flood dike
- (-) Preparation of fields suitable for paddy cultivation equiped with terminal irrigation and drainage canals and roads
- (() Construction of buildings and facilities for O&M
- (?) Construction of processing facilities such as drying and milling facilities