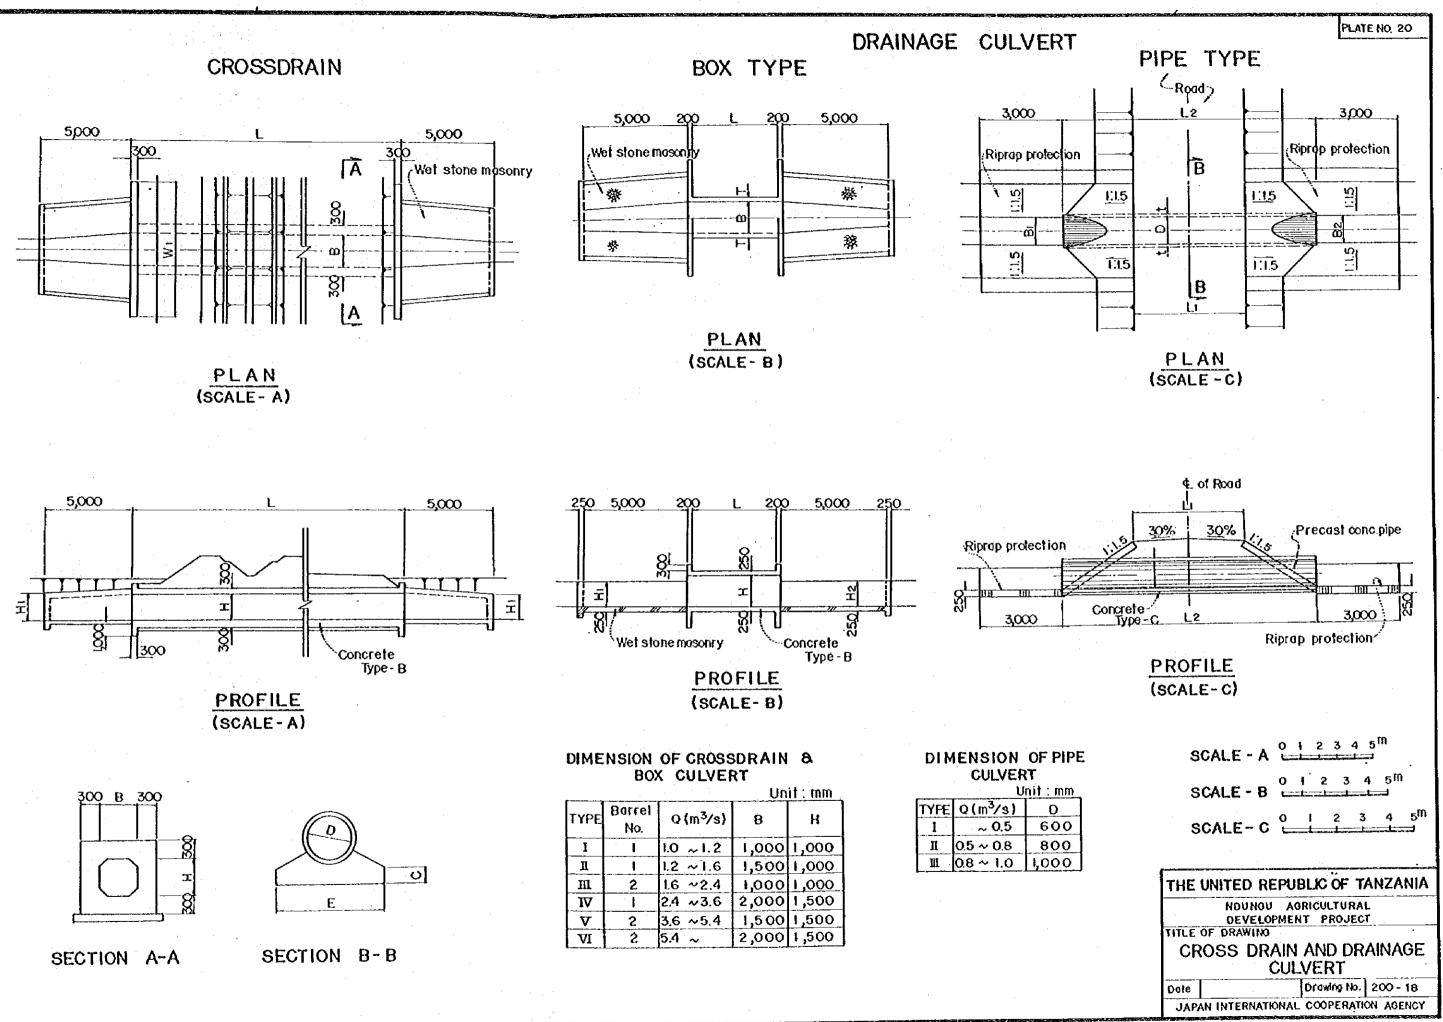

# ANNEX II

MAIN WORKS REQUESTED BY THE COVERNMENT OF THE UNITED REFUBLIC OF TANZANIA FOR JAPAN'S GRANT AID

- (1) Construction of technical irrigation network consisting of a diversion weir, main and secondary irrigation canals
- (2) Construction of drainage network which includes secondary drains
- (<sup>2</sup>) Construction of farm road network which includes main and secondary farm road
- (4) Improvement of river courses and construction of a flood dike
- (-) Preparation of fields suitable for paddy cultivation equiped with terminal irrigation and drainage canals and roads
- (() Construction of buildings and facilities for O&M
- (?) Construction of processing facilities such as drying and milling facilities