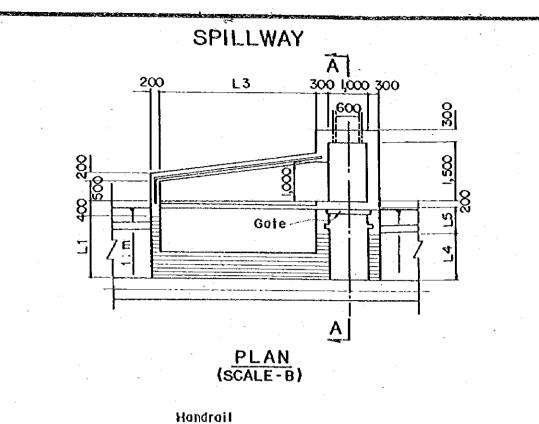

# ANNEX II

MAIN WORKS REQUESTED BY THE COVERNMENT OF THE UNITED REFUBLIC OF TANZANIA FOR JAPAN'S GRANT AID

- (1) Construction of technical irrigation network consisting of a diversion weir, main and secondary irrigation canals
- (2) Construction of drainage network which includes secondary drains
- (<sup>2</sup>) Construction of farm road network which includes main and secondary farm road
- (4) Improvement of river courses and construction of a flood dike
- (-) Preparation of fields suitable for paddy cultivation equiped with terminal irrigation and drainage canals and roads
- (() Construction of buildings and facilities for O&M
- (?) Construction of processing facilities such as drying and milling facilities