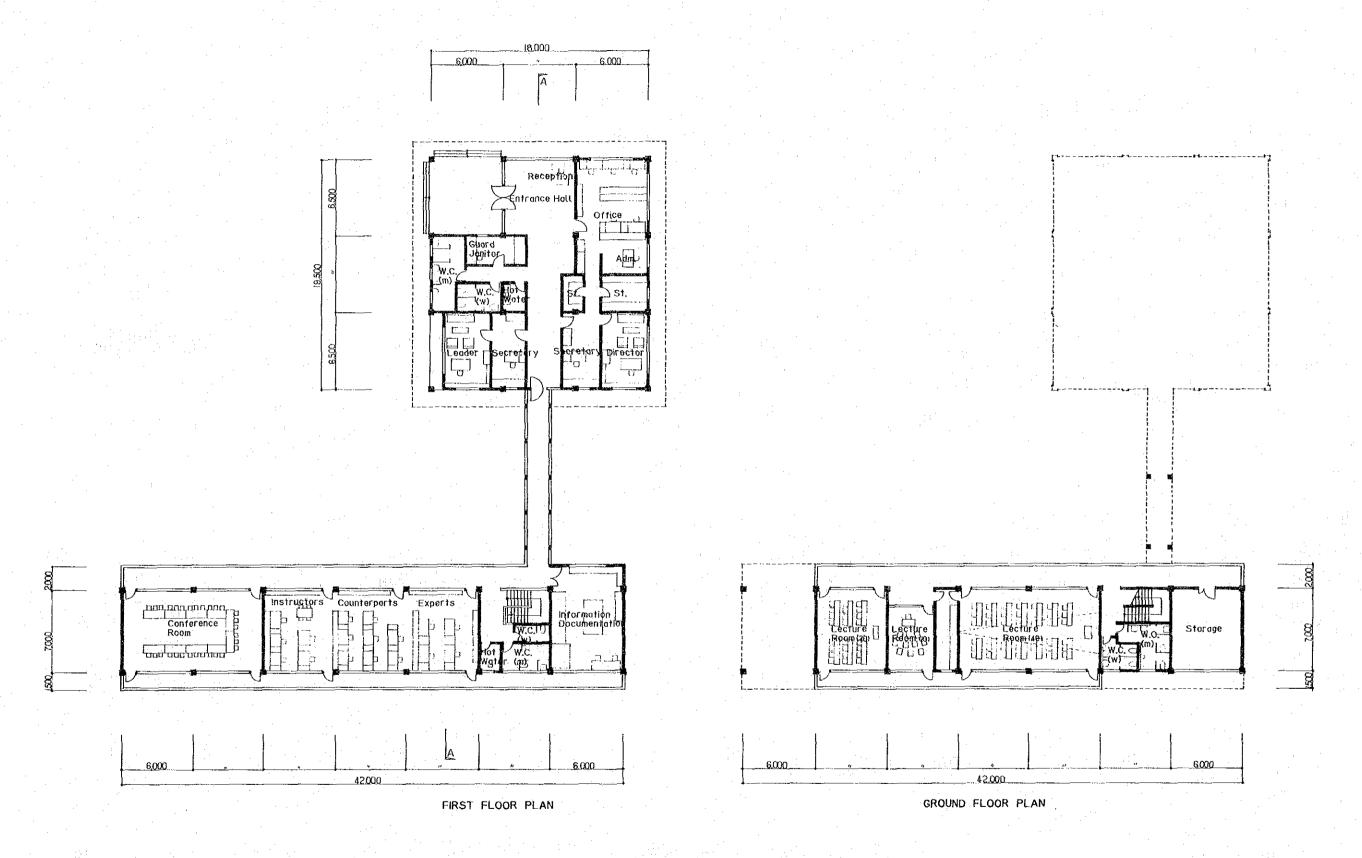

#### Muguga

- Training facilities
- Dormitory for trainees (max. 40) and Instructors
- Research facilities
- Nuresry facilities