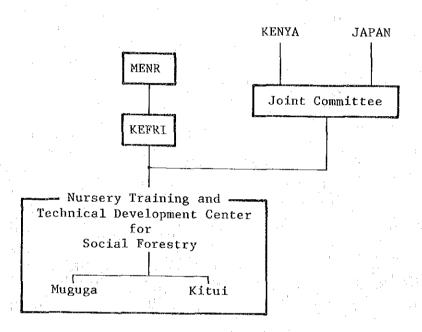

## 6-1 Execution System of Project

The Project is undertaken by the Ministry of Environment & Natural Resources (MENR) of Kenya. After conclusion of exchange of notes (E/N), the Japanese consultant shall enter into contract with the Ministry of Works, Housing and Physical Planning (MOW) for the detailed design and supervision. With the assistance of the consultant, MENK shall call for tender for the construction of the Center. After the tender, MENR shall make a contract with the successful contractor for the execution of the project. Thereafter, the contractor shall make procurement, supervise the construction work and shall deliver to MENR the facilities and equipment after the completion of the work.