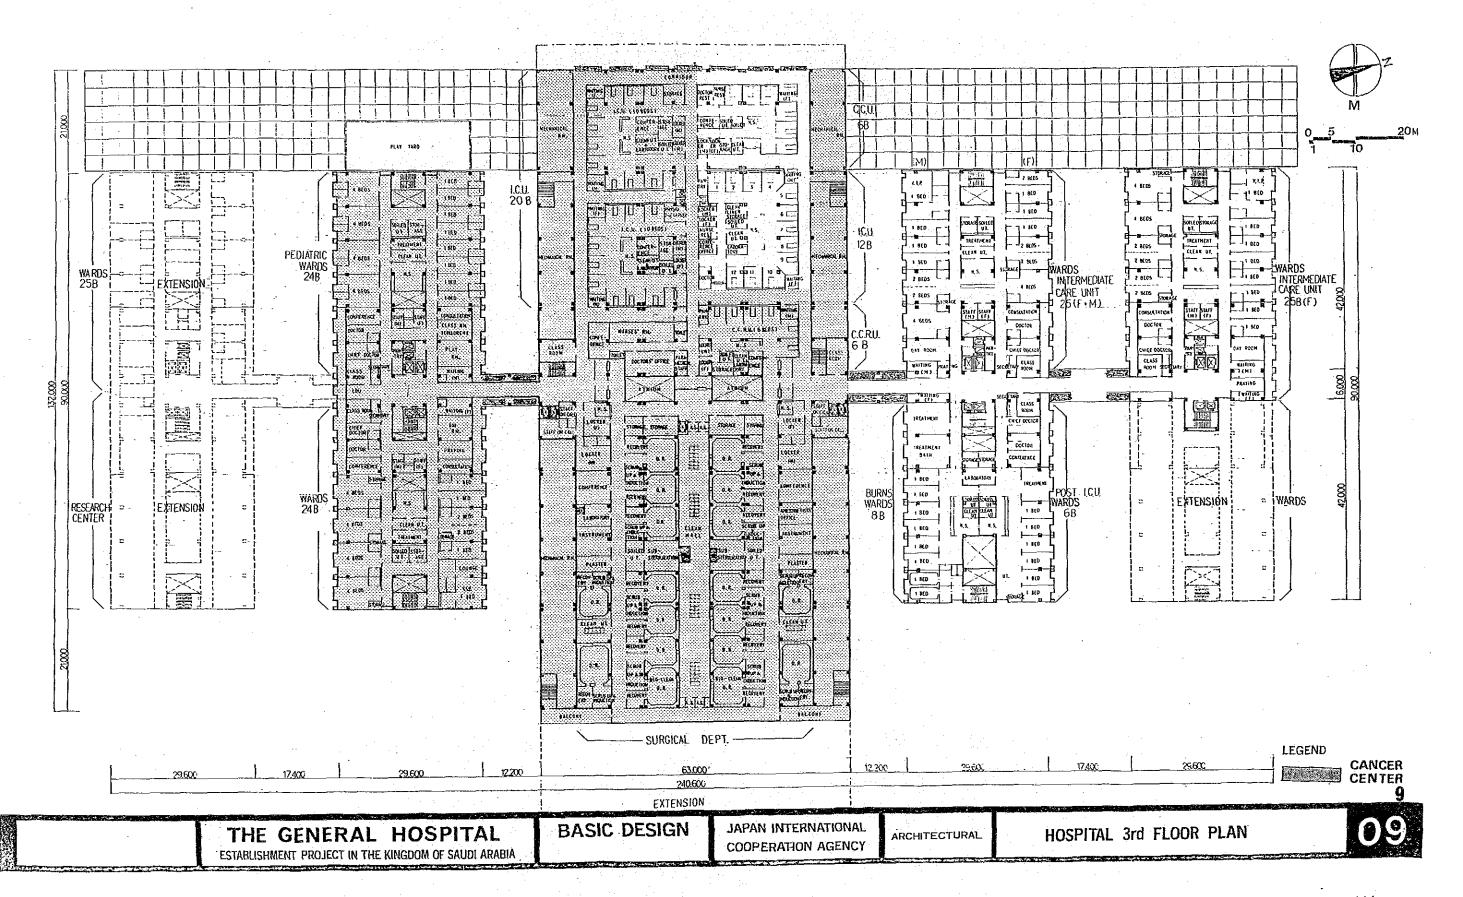

REMARKS      |
|---------------|-------------|-----|--------------|
| GUARD HOUSE 1 |             | 70  |              |
| 2             | <u> </u>    | 30  |              |
| 3             |             | 30  |              |
| 4             |             | 30  | HOUSING ZONE |
| TOTAL         | 1           | 160 | · .          |

THE GENERAL HOSPITAL
ESTABLISHMENT PROJECT IN THE KINGDOM OF SAUDI ARABIA

BASIC DESIGN

JAPAN INTERNATIONAL COOPERATION AGENCY

ARCHITECTURAL

TABLES OF FLOOR SPACES

02



THE GENERAL HOSPITAL
ESTABLISHMENT PROJECT IN THE KINGDOM OF SAUDI ARABIA

BASIC DESIGN
JAPAN INTERNATIONAL COOPERATION AGENCY

ARCHITECTURAL
SITE PLAN GROUND LEVEL

O3



THE GENERAL HOSPITAL BASIC DESIGN JAPAN INTERNATIONAL COOPERATION AGENCY ARCHITECTURAL SITE PLAN 1st LEVEL 04.























THE GENERAL HOSPITAL ESTABLISHMENT PROJECT IN THE KINGDOM OF SAUDI ARABIA

BASIC DESIGN

JAPAN INTERNATIONAL COOPERATION AGENCY

ARCHITECTURAL

HOSPITAL PENTHOUSE ROOF PLAN

13









THE GENERAL HOSPITAL ESTABLISHMENT PROJECT IN THE KINGDOM OF SAUDI ARABIA

BASIC DESIGN

JAPAN INTERNATIONAL

ARCHITECTURAL

EMERGECY CONTROLE CENTER



ELEVATION SOUTH



ELEVATION WEST

0 5 20M 1 10

16

THE GENERAL HOSPITAL ESTABLISHMENT PROJECT IN THE KINGDOM OF SAUDI ARABIA

BASIC DESIGN

JAPAN INTERNATIONAL COOPERATION AGENCY

ARCHITECTURAL

ELEVATIONS SOUTH & WEST





\_ELEVATION NORTH



ELEVATION EAST



THE GENERAL HOSPITAL ESTABLISHMENT PROJECT IN THE KINGDOM OF SAUDI ARABIA

BASIC DESIGN

JAPAN INTERNATIONAL COOPERATION AGENCY

ARCHITECTURAL

**ELEVATIONS NORTH & EAST**