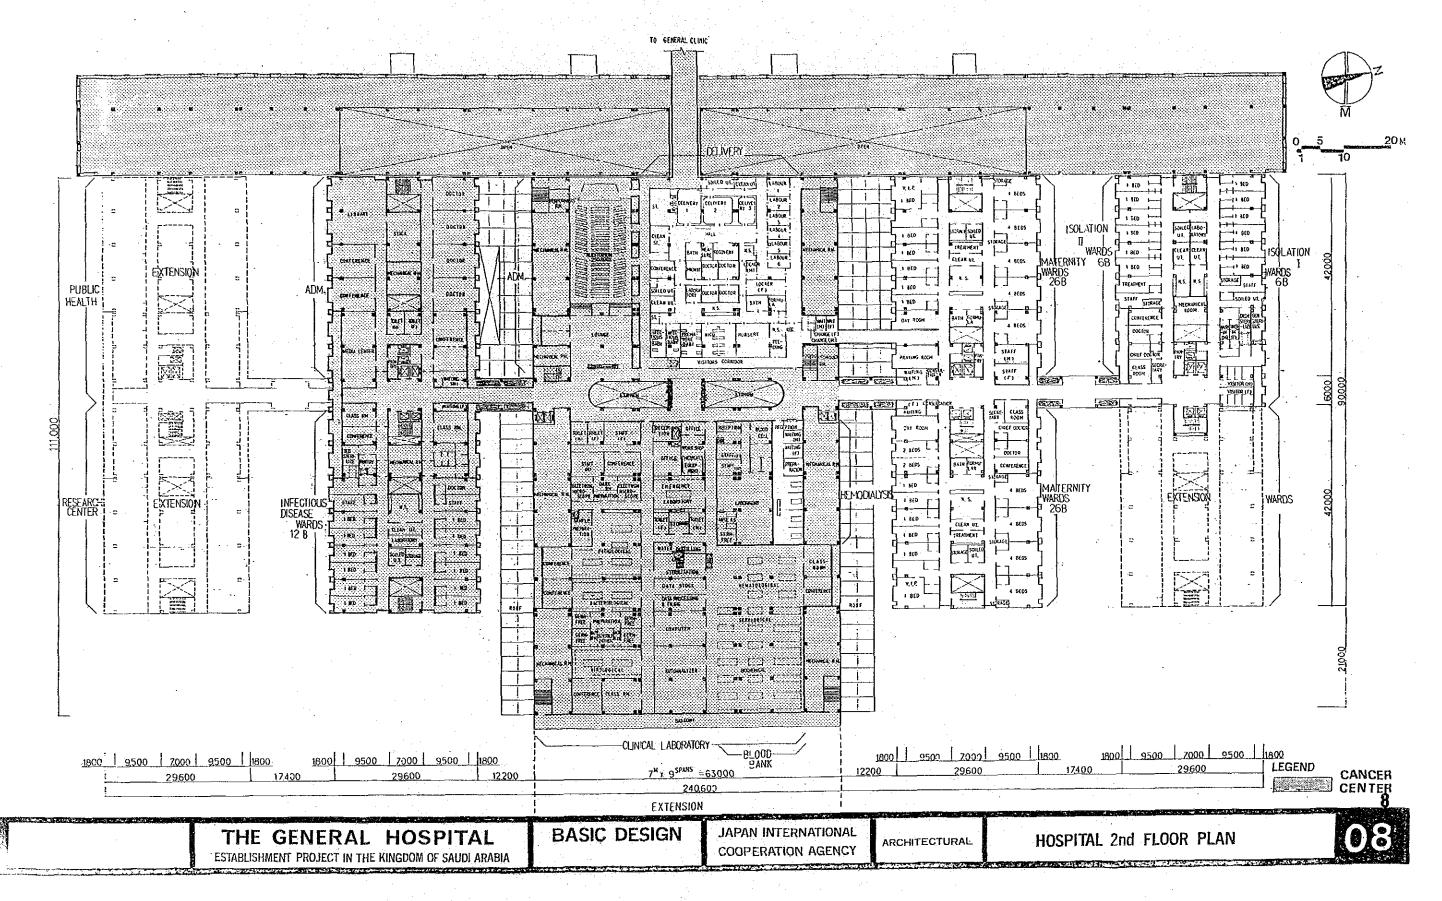

| REMARKS      |
|---------------|-------------|-----|--------------|
| GUARD HOUSE 1 |             | 70  |              |
| 2             | <u> </u>    | 30  |              |
| 3             |             | 30  |              |
| 4             |             | 30  | HOUSING ZONE |
| TOTAL         | 1           | 160 | · .          |

THE GENERAL HOSPITAL
ESTABLISHMENT PROJECT IN THE KINGDOM OF SAUDI ARABIA

BASIC DESIGN

JAPAN INTERNATIONAL COOPERATION AGENCY

ARCHITECTURAL

TABLES OF FLOOR SPACES

02



THE GENERAL HOSPITAL
ESTABLISHMENT PROJECT IN THE KINGDOM OF SAUDI ARABIA

BASIC DESIGN
JAPAN INTERNATIONAL COOPERATION AGENCY

ARCHITECTURAL
SITE PLAN GROUND LEVEL

O3



THE GENERAL HOSPITAL BASIC DESIGN JAPAN INTERNATIONAL COOPERATION AGENCY ARCHITECTURAL SITE PLAN 1st LEVEL 04.























THE GENERAL HOSPITAL ESTABLISHMENT PROJECT IN THE KINGDOM OF SAUDI ARABIA

BASIC DESIGN

JAPAN INTERNATIONAL COOPERATION AGENCY

ARCHITECTURAL

HOSPITAL PENTHOUSE ROOF PLAN

13









THE GENERAL HOSPITAL ESTABLISHMENT PROJECT IN THE KINGDOM OF SAUDI ARABIA

BASIC DESIGN

JAPAN INTERNATIONAL

ARCHITECTURAL

EMERGECY CONTROLE CENTER



ELEVATION SOUTH



ELEVATION WEST

0 5 20M 1 10

16

THE GENERAL HOSPITAL ESTABLISHMENT PROJECT IN THE KINGDOM OF SAUDI ARABIA

BASIC DESIGN

JAPAN INTERNATIONAL COOPERATION AGENCY

ARCHITECTURAL

ELEVATIONS SOUTH & WEST





\_ELEVATION NORTH



ELEVATION EAST



THE GENERAL HOSPITAL ESTABLISHMENT PROJECT IN THE KINGDOM OF SAUDI ARABIA

BASIC DESIGN

JAPAN INTERNATIONAL COOPERATION AGENCY

ARCHITECTURAL

**ELEVATIONS NORTH & EAST**