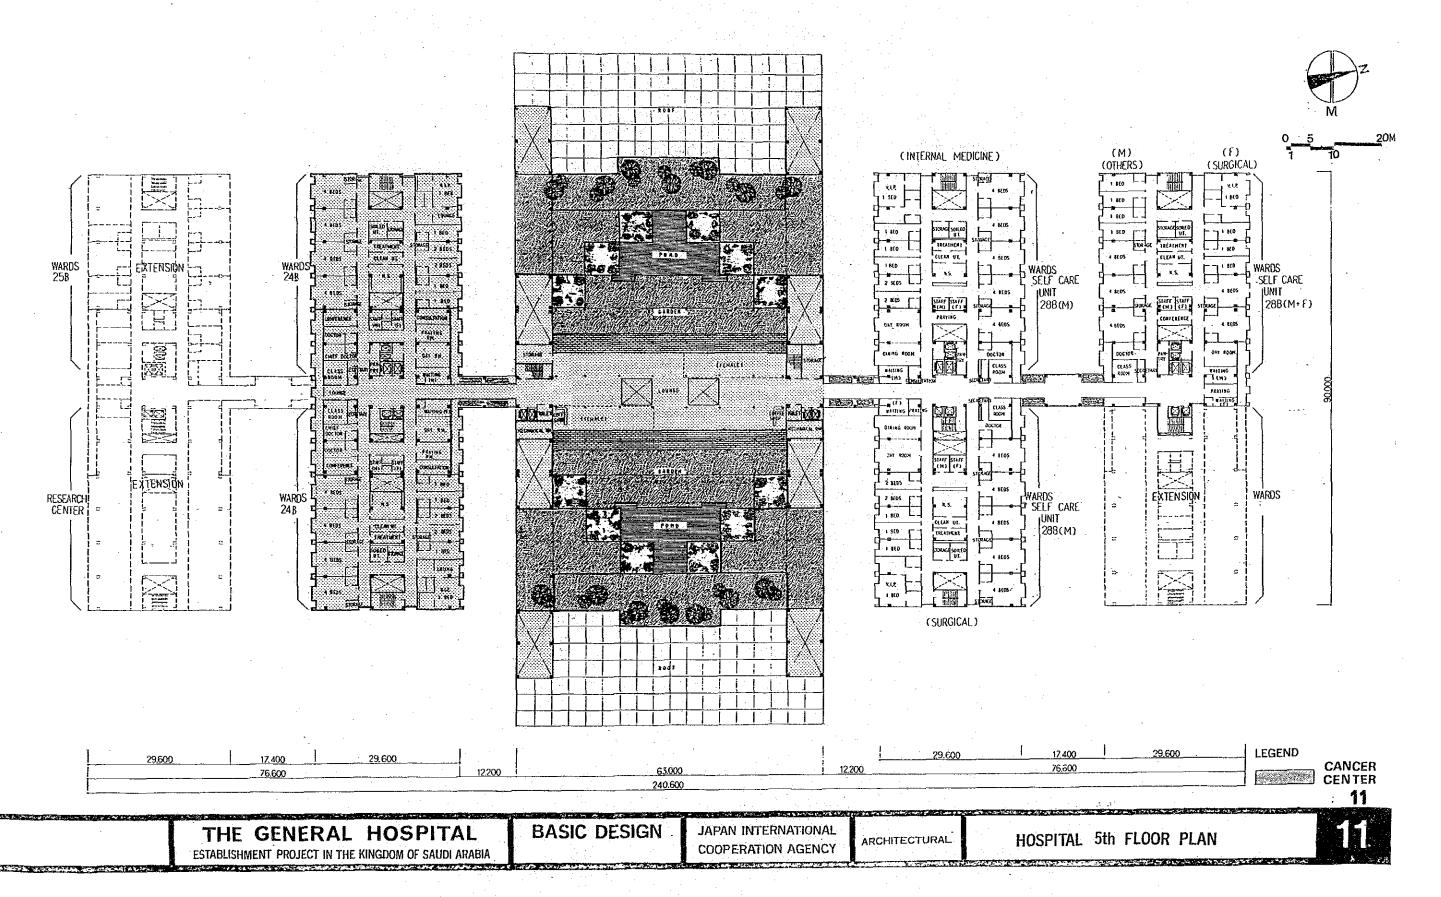

#### HOSPITAL MAIN BLDG.

| FLOOR "             | ÇANCER CENTER AND<br>JOINT-USE* (M²) | GENERAL HOSPITAL <sub>ONO</sub> | TOTAL (M?)     | REMARKS                                                                                                                                                                                                                                                                                                                                                                                                                                                                                                                                                                                                                                                                                                                                                                                                                                                                                                                                                                                                                                                                                                                                                                                                                                                                                                                                                                                                                                                                                                                                                                                                                                                                                                                                                                                                                                                                                                                                                                                                                                                                                                                        |
|---------------------|--------------------------------------|---------------------------------|----------------|--------------------------------------------------------------------------------------------------------------------------------------------------------------------------------------------------------------------------------------------------------------------------------------------------------------------------------------------------------------------------------------------------------------------------------------------------------------------------------------------------------------------------------------------------------------------------------------------------------------------------------------------------------------------------------------------------------------------------------------------------------------------------------------------------------------------------------------------------------------------------------------------------------------------------------------------------------------------------------------------------------------------------------------------------------------------------------------------------------------------------------------------------------------------------------------------------------------------------------------------------------------------------------------------------------------------------------------------------------------------------------------------------------------------------------------------------------------------------------------------------------------------------------------------------------------------------------------------------------------------------------------------------------------------------------------------------------------------------------------------------------------------------------------------------------------------------------------------------------------------------------------------------------------------------------------------------------------------------------------------------------------------------------------------------------------------------------------------------------------------------------|
| PENTHOUSE FL        | 530                                  | 890                             | 1.420          |                                                                                                                                                                                                                                                                                                                                                                                                                                                                                                                                                                                                                                                                                                                                                                                                                                                                                                                                                                                                                                                                                                                                                                                                                                                                                                                                                                                                                                                                                                                                                                                                                                                                                                                                                                                                                                                                                                                                                                                                                                                                                                                                |
| € <sub>IH</sub> FL  | 2,540                                | 2.630                           | 5.1 <i>7</i> 0 |                                                                                                                                                                                                                                                                                                                                                                                                                                                                                                                                                                                                                                                                                                                                                                                                                                                                                                                                                                                                                                                                                                                                                                                                                                                                                                                                                                                                                                                                                                                                                                                                                                                                                                                                                                                                                                                                                                                                                                                                                                                                                                                                |
| 5 TH. FL.           | 3.500                                | 4.060                           | 7.560          |                                                                                                                                                                                                                                                                                                                                                                                                                                                                                                                                                                                                                                                                                                                                                                                                                                                                                                                                                                                                                                                                                                                                                                                                                                                                                                                                                                                                                                                                                                                                                                                                                                                                                                                                                                                                                                                                                                                                                                                                                                                                                                                                |
| 4 <sup>TH</sup> FL. | 2540                                 | 4.020                           | 6,560          | e vera en Production de l'Article de l'Artic |
| 3 80. FL            | 9.720                                | 5.230                           | 14,950         |                                                                                                                                                                                                                                                                                                                                                                                                                                                                                                                                                                                                                                                                                                                                                                                                                                                                                                                                                                                                                                                                                                                                                                                                                                                                                                                                                                                                                                                                                                                                                                                                                                                                                                                                                                                                                                                                                                                                                                                                                                                                                                                                |
| 2 ND. FL. 1         | 7.690                                | 5. <b>7</b> 50                  | 13,440         |                                                                                                                                                                                                                                                                                                                                                                                                                                                                                                                                                                                                                                                                                                                                                                                                                                                                                                                                                                                                                                                                                                                                                                                                                                                                                                                                                                                                                                                                                                                                                                                                                                                                                                                                                                                                                                                                                                                                                                                                                                                                                                                                |
| 1 ST. FŁ.           | 14.780                               | 3.180                           | 17,960         |                                                                                                                                                                                                                                                                                                                                                                                                                                                                                                                                                                                                                                                                                                                                                                                                                                                                                                                                                                                                                                                                                                                                                                                                                                                                                                                                                                                                                                                                                                                                                                                                                                                                                                                                                                                                                                                                                                                                                                                                                                                                                                                                |
| GROUND FL.          | 16.730                               | 2.460                           | 19.190         | BUILDING AREA: 26,430 M²                                                                                                                                                                                                                                                                                                                                                                                                                                                                                                                                                                                                                                                                                                                                                                                                                                                                                                                                                                                                                                                                                                                                                                                                                                                                                                                                                                                                                                                                                                                                                                                                                                                                                                                                                                                                                                                                                                                                                                                                                                                                                                       |
| BASEMENT FL.        | 5,650                                | . 0                             | 5,650          |                                                                                                                                                                                                                                                                                                                                                                                                                                                                                                                                                                                                                                                                                                                                                                                                                                                                                                                                                                                                                                                                                                                                                                                                                                                                                                                                                                                                                                                                                                                                                                                                                                                                                                                                                                                                                                                                                                                                                                                                                                                                                                                                |
| TOTAL               | 63.680                               | 28.220                          | 91.900         |                                                                                                                                                                                                                                                                                                                                                                                                                                                                                                                                                                                                                                                                                                                                                                                                                                                                                                                                                                                                                                                                                                                                                                                                                                                                                                                                                                                                                                                                                                                                                                                                                                                                                                                                                                                                                                                                                                                                                                                                                                                                                                                                |