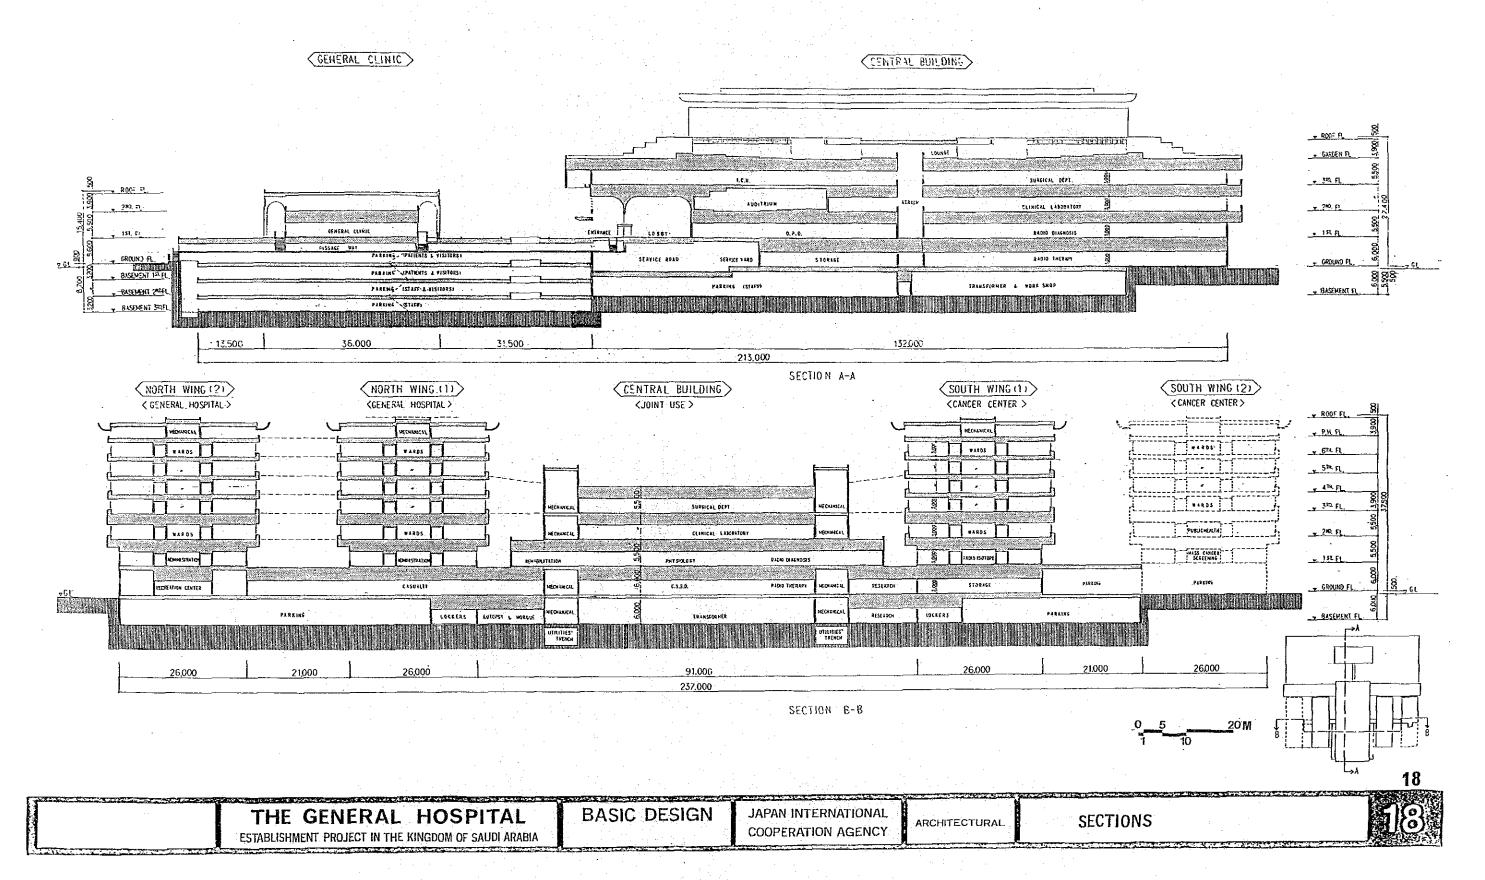

THE GENERAL HOSPITAL ESTABLISHMENT PROJECT IN THE KINGDOM OF SAUDI ARABIA

BASIC DESIGN

JAPAN INTERNATIONAL COOPERATION AGENCY

ARCHITECTURAL

HOSPITAL PENTHOUSE ROOF PLAN

13









THE GENERAL HOSPITAL ESTABLISHMENT PROJECT IN THE KINGDOM OF SAUDI ARABIA

BASIC DESIGN

JAPAN INTERNATIONAL

ARCHITECTURAL

EMERGECY CONTROLE CENTER



ELEVATION SOUTH



ELEVATION WEST

0 5 20M 1 10

16

THE GENERAL HOSPITAL ESTABLISHMENT PROJECT IN THE KINGDOM OF SAUDI ARABIA

BASIC DESIGN

JAPAN INTERNATIONAL COOPERATION AGENCY

ARCHITECTURAL

ELEVATIONS SOUTH & WEST





\_ELEVATION NORTH



ELEVATION EAST



THE GENERAL HOSPITAL ESTABLISHMENT PROJECT IN THE KINGDOM OF SAUDI ARABIA

BASIC DESIGN

JAPAN INTERNATIONAL COOPERATION AGENCY

ARCHITECTURAL

**ELEVATIONS NORTH & EAST**