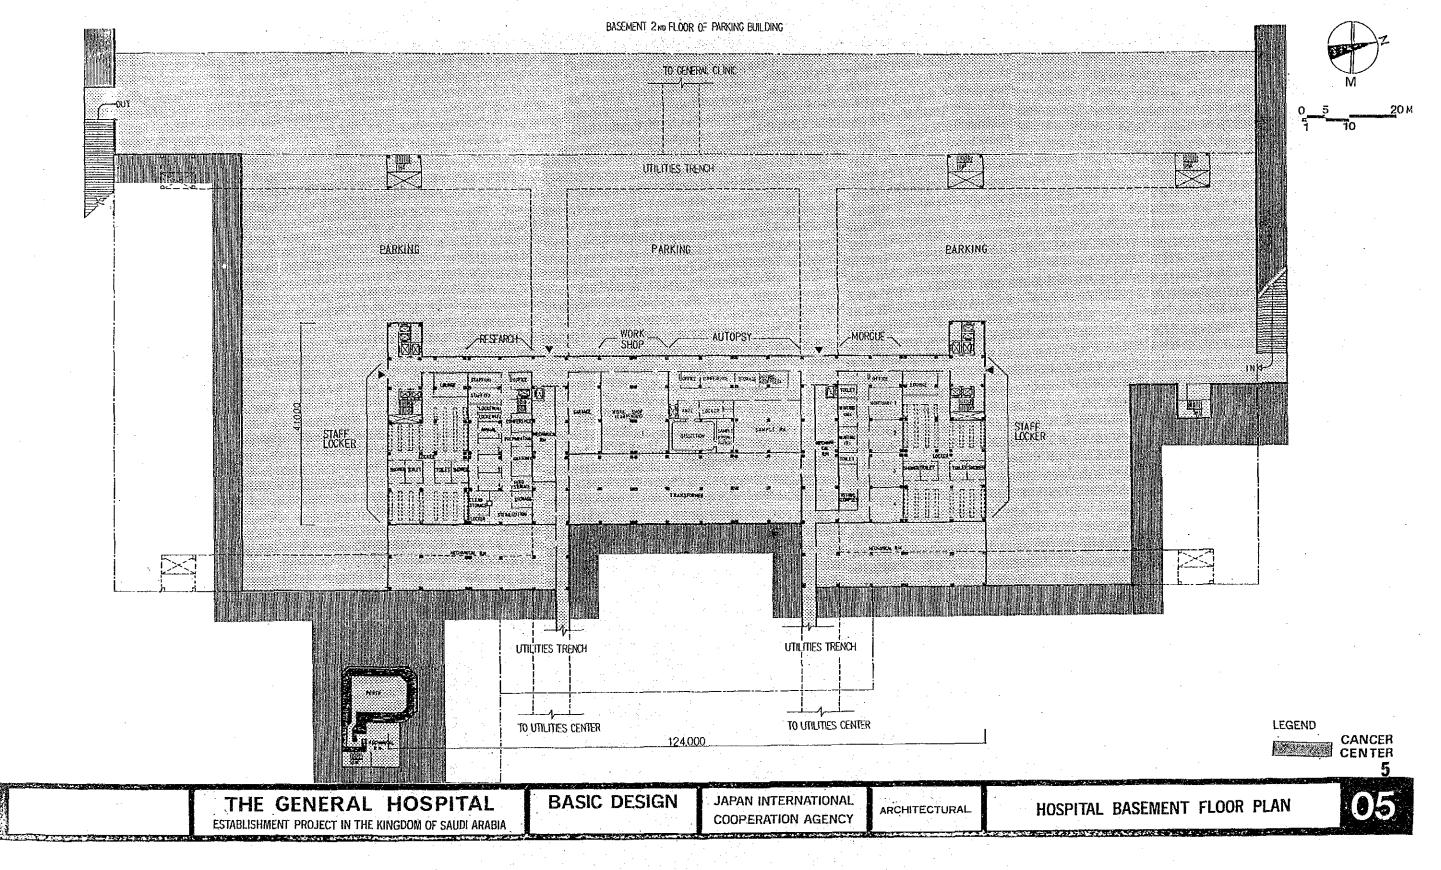

| (н) | REMARKS      |
|---------------|-------------|-----|--------------|
| GUARD HOUSE 1 |             | 70  |              |
| 2             | <u> </u>    | 30  |              |
| 3             |             | 30  |              |
| 4             |             | 30  | HOUSING ZONE |
| TOTAL         | 1           | 160 | · .          |

THE GENERAL HOSPITAL
ESTABLISHMENT PROJECT IN THE KINGDOM OF SAUDI ARABIA

BASIC DESIGN

JAPAN INTERNATIONAL COOPERATION AGENCY

ARCHITECTURAL

TABLES OF FLOOR SPACES

02



THE GENERAL HOSPITAL
ESTABLISHMENT PROJECT IN THE KINGDOM OF SAUDI ARABIA

BASIC DESIGN
JAPAN INTERNATIONAL COOPERATION AGENCY

ARCHITECTURAL
SITE PLAN GROUND LEVEL

O3



THE GENERAL HOSPITAL BASIC DESIGN JAPAN INTERNATIONAL COOPERATION AGENCY ARCHITECTURAL SITE PLAN 1st LEVEL 04.























THE GENERAL HOSPITAL ESTABLISHMENT PROJECT IN THE KINGDOM OF SAUDI ARABIA

BASIC DESIGN

JAPAN INTERNATIONAL COOPERATION AGENCY

ARCHITECTURAL

HOSPITAL PENTHOUSE ROOF PLAN

13









THE GENERAL HOSPITAL ESTABLISHMENT PROJECT IN THE KINGDOM OF SAUDI ARABIA

BASIC DESIGN

JAPAN INTERNATIONAL

ARCHITECTURAL

EMERGECY CONTROLE CENTER



ELEVATION SOUTH



ELEVATION WEST

0 5 20M 1 10

16

THE GENERAL HOSPITAL ESTABLISHMENT PROJECT IN THE KINGDOM OF SAUDI ARABIA

BASIC DESIGN

JAPAN INTERNATIONAL COOPERATION AGENCY

ARCHITECTURAL

ELEVATIONS SOUTH & WEST





\_ELEVATION NORTH



ELEVATION EAST



THE GENERAL HOSPITAL ESTABLISHMENT PROJECT IN THE KINGDOM OF SAUDI ARABIA

BASIC DESIGN

JAPAN INTERNATIONAL COOPERATION AGENCY

ARCHITECTURAL

**ELEVATIONS NORTH & EAST**