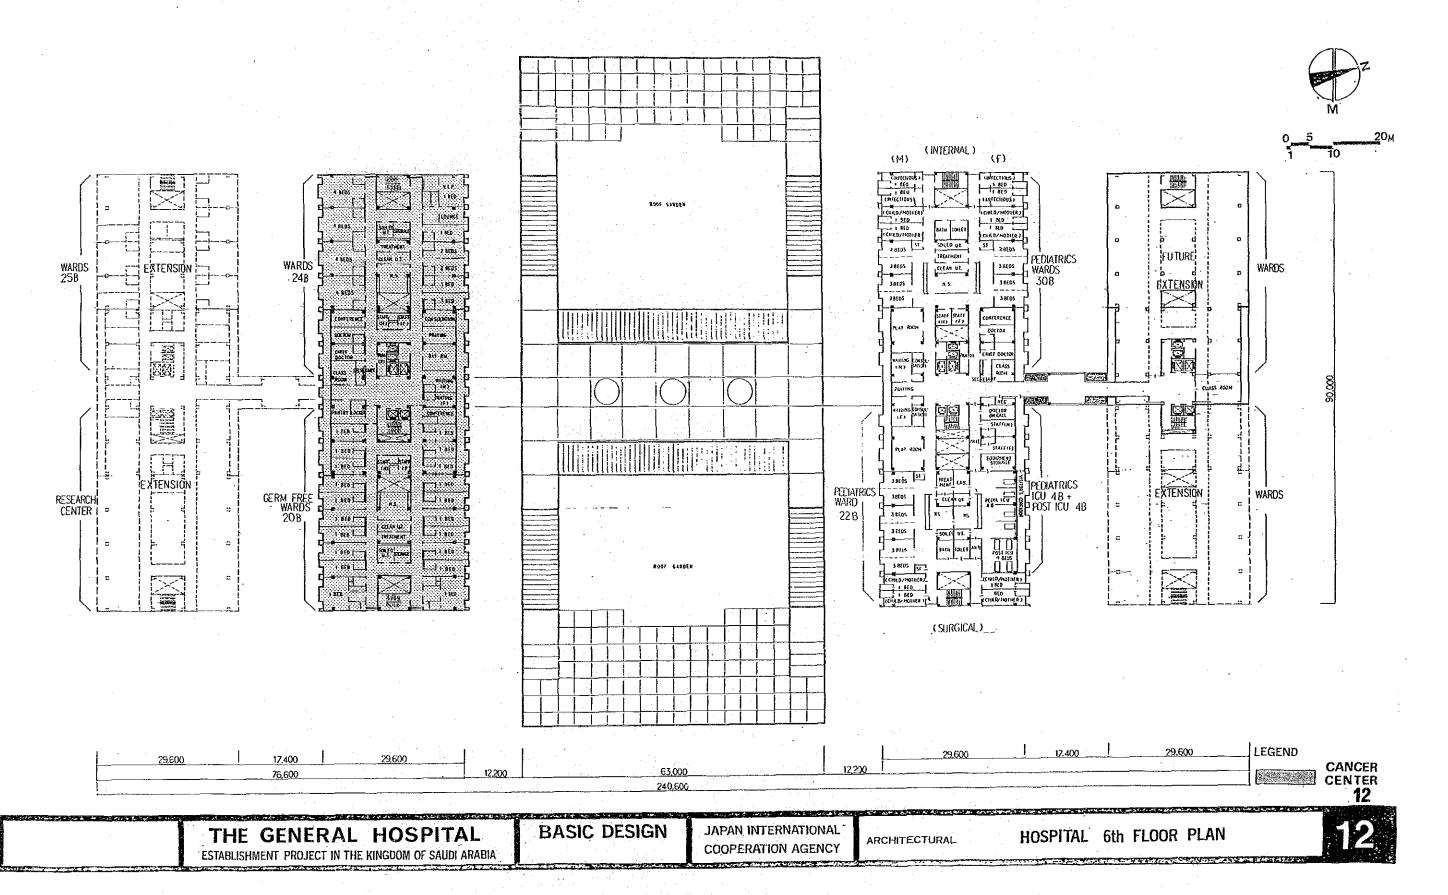

#### HOSPITAL MAIN BLDG.

| FLOOR "             | ÇANCER CENTER AND<br>JOINT-USE* (M²) | GENERAL HOSPITAL <sub>ONO</sub> | TOTAL (M?)     | REMARKS                                                                                                                                                                                                                                                                                                                                                                                                                                                                                                                                                                                                                                                                                                                                                                                                                                                                                                                                                                                                                                                                                                                                                                                                                                                                                                                                                                                                                                                                                                                                                                                                                                                                                                                                                                                                                                                                                                                                                                                                                                                                                                                        |
|---------------------|--------------------------------------|---------------------------------|----------------|--------------------------------------------------------------------------------------------------------------------------------------------------------------------------------------------------------------------------------------------------------------------------------------------------------------------------------------------------------------------------------------------------------------------------------------------------------------------------------------------------------------------------------------------------------------------------------------------------------------------------------------------------------------------------------------------------------------------------------------------------------------------------------------------------------------------------------------------------------------------------------------------------------------------------------------------------------------------------------------------------------------------------------------------------------------------------------------------------------------------------------------------------------------------------------------------------------------------------------------------------------------------------------------------------------------------------------------------------------------------------------------------------------------------------------------------------------------------------------------------------------------------------------------------------------------------------------------------------------------------------------------------------------------------------------------------------------------------------------------------------------------------------------------------------------------------------------------------------------------------------------------------------------------------------------------------------------------------------------------------------------------------------------------------------------------------------------------------------------------------------------|
| PENTHOUSE FL        | 530                                  | 890                             | 1.420          |                                                                                                                                                                                                                                                                                                                                                                                                                                                                                                                                                                                                                                                                                                                                                                                                                                                                                                                                                                                                                                                                                                                                                                                                                                                                                                                                                                                                                                                                                                                                                                                                                                                                                                                                                                                                                                                                                                                                                                                                                                                                                                                                |
| € <sub>IH</sub> FL  | 2,540                                | 2.630                           | 5.1 <i>7</i> 0 |                                                                                                                                                                                                                                                                                                                                                                                                                                                                                                                                                                                                                                                                                                                                                                                                                                                                                                                                                                                                                                                                                                                                                                                                                                                                                                                                                                                                                                                                                                                                                                                                                                                                                                                                                                                                                                                                                                                                                                                                                                                                                                                                |
| 5 TH. FL.           | 3.500                                | 4.060                           | 7.560          |                                                                                                                                                                                                                                                                                                                                                                                                                                                                                                                                                                                                                                                                                                                                                                                                                                                                                                                                                                                                                                                                                                                                                                                                                                                                                                                                                                                                                                                                                                                                                                                                                                                                                                                                                                                                                                                                                                                                                                                                                                                                                                                                |
| 4 <sup>TH</sup> FL. | 2540                                 | 4.020                           | 6,560          | e vera en Production de l'Article de l'Artic |
| 3 80. FL            | 9.720                                | 5.230                           | 14,950         |                                                                                                                                                                                                                                                                                                                                                                                                                                                                                                                                                                                                                                                                                                                                                                                                                                                                                                                                                                                                                                                                                                                                                                                                                                                                                                                                                                                                                                                                                                                                                                                                                                                                                                                                                                                                                                                                                                                                                                                                                                                                                                                                |
| 2 ND. FL. 1         | 7.690                                | 5. <b>7</b> 50                  | 13,440         |                                                                                                                                                                                                                                                                                                                                                                                                                                                                                                                                                                                                                                                                                                                                                                                                                                                                                                                                                                                                                                                                                                                                                                                                                                                                                                                                                                                                                                                                                                                                                                                                                                                                                                                                                                                                                                                                                                                                                                                                                                                                                                                                |
| 1 ST. FŁ.           | 14.780                               | 3.180                           | 17,960         |                                                                                                                                                                                                                                                                                                                                                                                                                                                                                                                                                                                                                                                                                                                                                                                                                                                                                                                                                                                                                                                                                                                                                                                                                                                                                                                                                                                                                                                                                                                                                                                                                                                                                                                                                                                                                                                                                                                                                                                                                                                                                                                                |
| GROUND FL.          | 16.730                               | 2.460                           | 19.190         | BUILDING AREA: 26,430 M²                                                                                                                                                                                                                                                                                                                                                                                                                                                                                                                                                                                                                                                                                                                                                                                                                                                                                                                                                                                                                                                                                                                                                                                                                                                                                                                                                                                                                                                                                                                                                                                                                                                                                                                                                                                                                                                                                                                                                                                                                                                                                                       |
| BASEMENT FL.        | 5,650                                | . 0                             | 5,650          |                                                                                                                                                                                                                                                                                                                                                                                                                                                                                                                                                                                                                                                                                                                                                                                                                                                                                                                                                                                                                                                                                                                                                                                                                                                                                                                                                                                                                                                                                                                                                                                                                                                                                                                                                                                                                                                                                                                                                                                                                                                                                                                                |
| TOTAL               | 63.680                               | 28.220                          | 91.900         |                                                                                                                                                                                                                                                                                                                                                                                                                                                                                                                                                                                                                                                                                                                                                                                                                                                                                                                                                                                                                                                                                                                                                                                                                                                                                                                                                                                                                                                                                                                                                                                                                                                                                                                                                                                                                                                                                                                                                                                                                                                                                                                                |