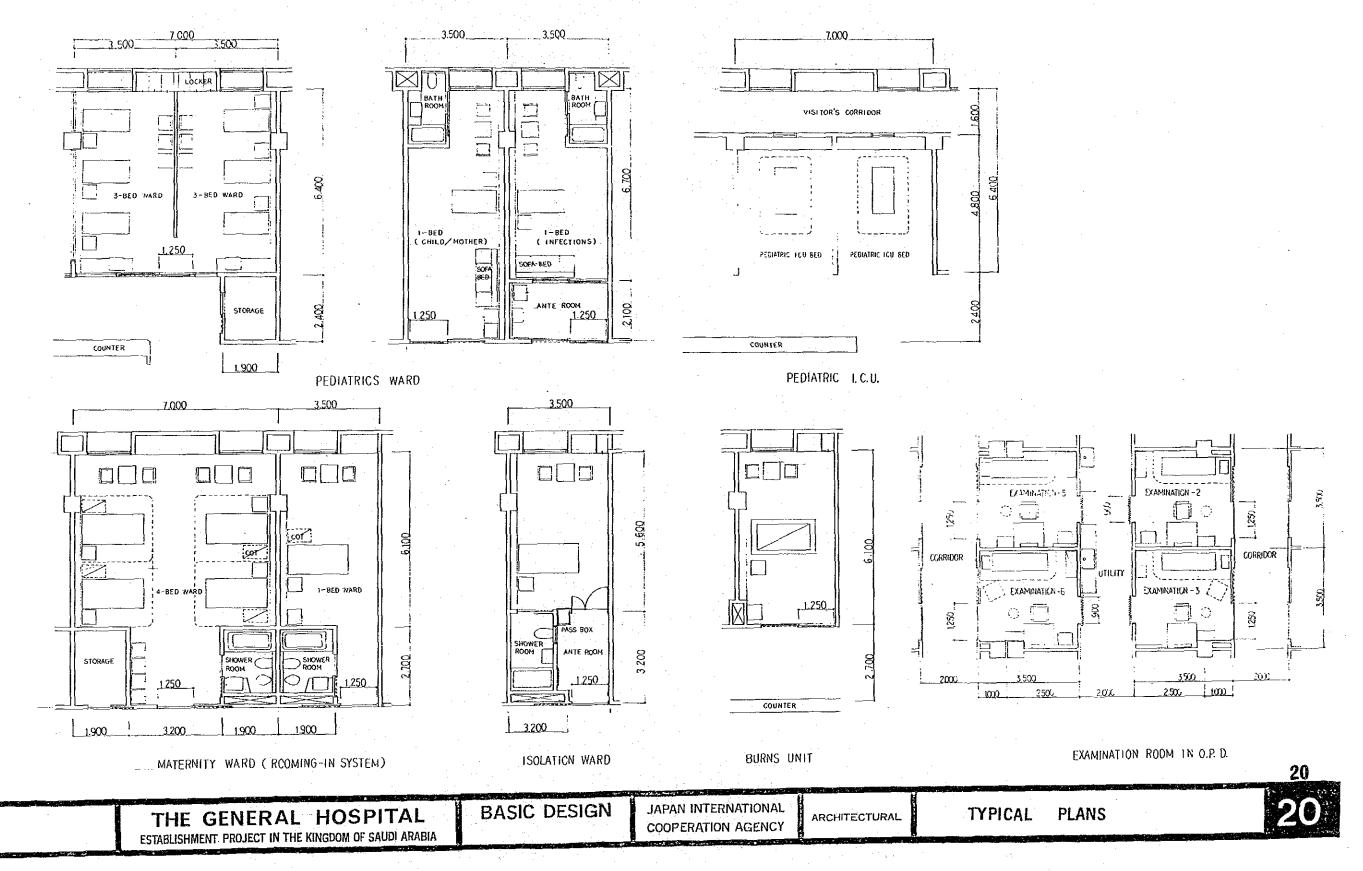

# **DRAWINGS**

|            | ARCHITECTURAL                 |      |          |
|------------|-------------------------------|------|----------|
| 01         | LIST OF DRAWINGS              |      | 1        |
| 02         | TABLES OF FLOOR SPACES        |      | 1<br>2   |
| 03         | SITE PLAN : GROUND LEVEL      |      |          |
| <u>O</u> 4 | lst LEVEL                     |      | J<br>/1  |
| 05         | HOSPITAL: BASEMENT FLOOR PLAN |      | -        |
| 06         | GROUND FLOOR PLAN             |      | ์ _ ค    |
| 07         | 1st Floor Plan                |      | - 7      |
| 08         | 2nd FLOOR PLAN                |      | <b>8</b> |
| @          | 3rd FLOOR PLAN                |      | 9        |
| 10         | 4th Floor Plan                |      | 10       |
| 111        | 5th FLOOR PLAN                |      | 11       |
| 12         | 6th Floor Plan                |      | 12       |
| 13         | PENTHOUSE FLOOR PLAN          |      | - 13     |
| 14         | ROOF PLAN                     |      | 14       |
| 15         | EMERGECY CONTROLE CENTER      |      | 15       |
| 16         | ELEVATIONS SOUTH & WEST       |      | 16       |
| 17         | ELEVATIONS NORTH & EAST       |      | 17       |
| 18         | SECTIONS                      | <br> | 18       |
| 19         | WALL-SECTIONS                 |      | 19       |
| 20         | TYPICAL ROOMS                 |      | 20       |