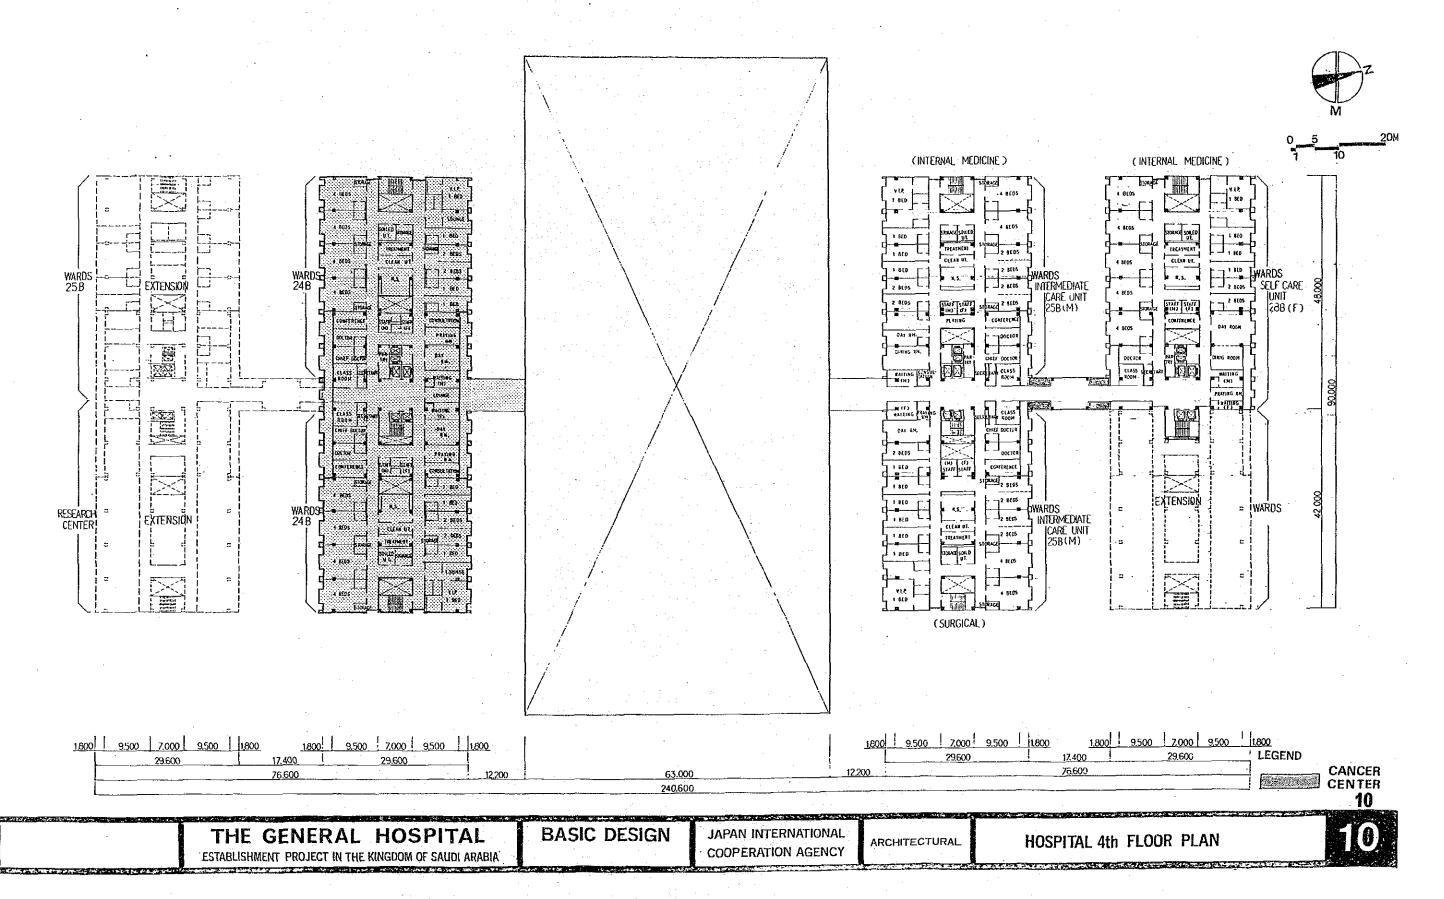

MARKS      |
|---------------|-------------|-----|--------------|
| GUARD HOUSE 1 |             | 70  |              |
| 2             | <u> </u>    | 30  |              |
| 3             |             | 30  |              |
| 4             |             | 30  | HOUSING ZONE |
| TOTAL         | 1           | 160 | · .          |

THE GENERAL HOSPITAL
ESTABLISHMENT PROJECT IN THE KINGDOM OF SAUDI ARABIA

BASIC DESIGN

JAPAN INTERNATIONAL COOPERATION AGENCY

ARCHITECTURAL

TABLES OF FLOOR SPACES

02



THE GENERAL HOSPITAL
ESTABLISHMENT PROJECT IN THE KINGDOM OF SAUDI ARABIA

BASIC DESIGN
JAPAN INTERNATIONAL COOPERATION AGENCY

ARCHITECTURAL
SITE PLAN GROUND LEVEL

O3



THE GENERAL HOSPITAL BASIC DESIGN JAPAN INTERNATIONAL COOPERATION AGENCY ARCHITECTURAL SITE PLAN 1st LEVEL 04.























THE GENERAL HOSPITAL ESTABLISHMENT PROJECT IN THE KINGDOM OF SAUDI ARABIA

BASIC DESIGN

JAPAN INTERNATIONAL COOPERATION AGENCY

ARCHITECTURAL

HOSPITAL PENTHOUSE ROOF PLAN

13









THE GENERAL HOSPITAL ESTABLISHMENT PROJECT IN THE KINGDOM OF SAUDI ARABIA

BASIC DESIGN

JAPAN INTERNATIONAL

ARCHITECTURAL

EMERGECY CONTROLE CENTER



ELEVATION SOUTH



ELEVATION WEST

0 5 20M 1 10

16

THE GENERAL HOSPITAL ESTABLISHMENT PROJECT IN THE KINGDOM OF SAUDI ARABIA

BASIC DESIGN

JAPAN INTERNATIONAL COOPERATION AGENCY

ARCHITECTURAL

ELEVATIONS SOUTH & WEST





\_ELEVATION NORTH



ELEVATION EAST



THE GENERAL HOSPITAL ESTABLISHMENT PROJECT IN THE KINGDOM OF SAUDI ARABIA

BASIC DESIGN

JAPAN INTERNATIONAL COOPERATION AGENCY

ARCHITECTURAL

**ELEVATIONS NORTH & EAST**