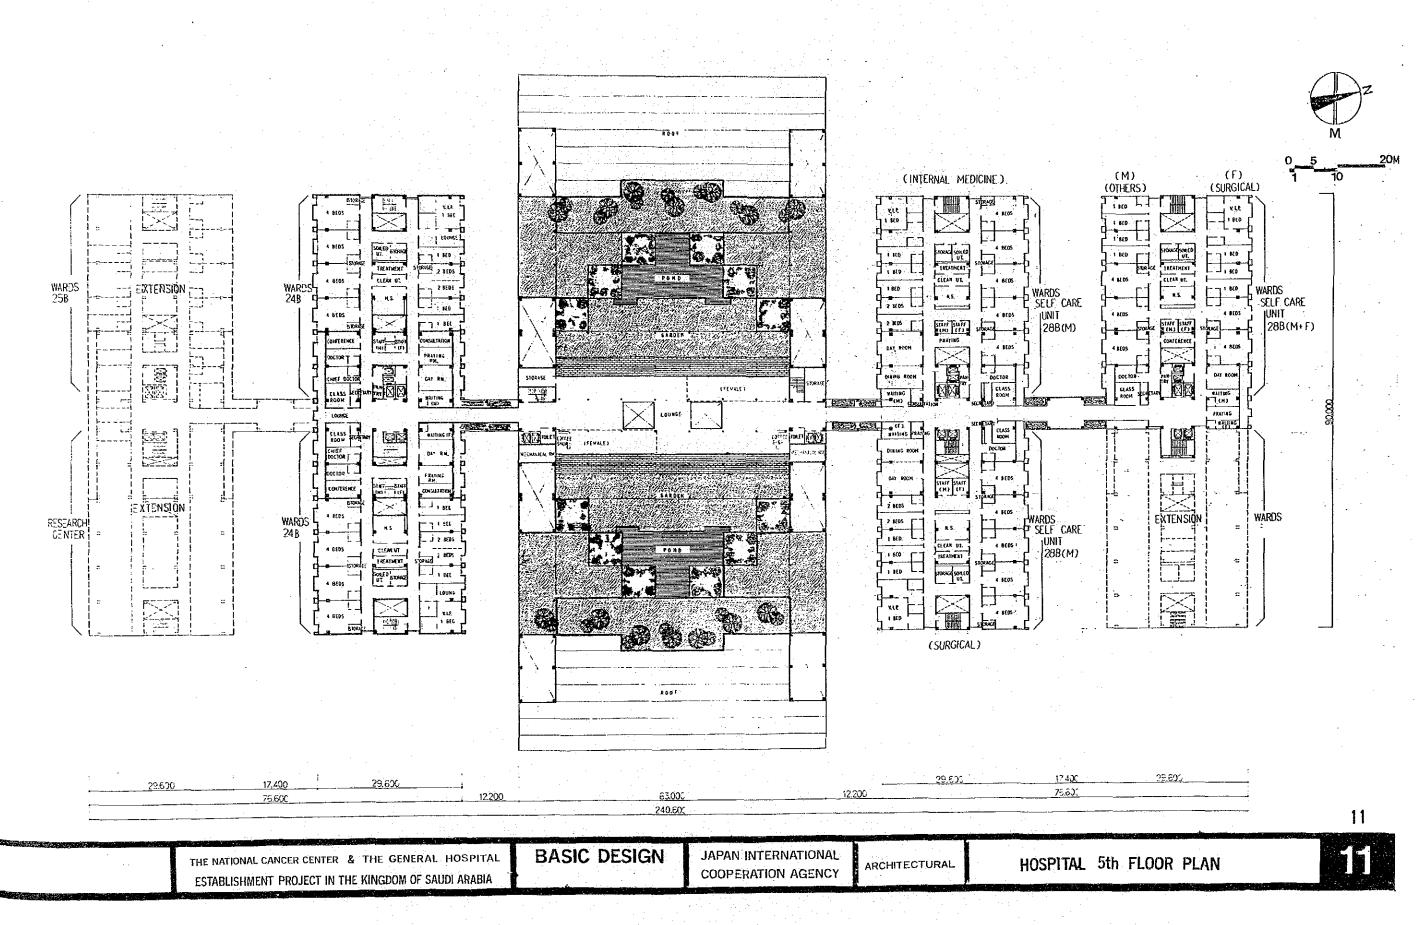

HOSPITAL MAIN BLDG.

| FLOOR                 | CANCER CENTER AND<br>JOINT-USE* (M*) | GENERAL HOSPITAL | TOTAL (M²) | REMARKS                               |
|-----------------------|--------------------------------------|------------------|------------|---------------------------------------|
| PENTHOUSE FL.         | 530                                  | 890              | 1.420      |                                       |
| 6 <sup>TH</sup> FL    | 2.540                                | 2.630            | 5.170      |                                       |
| 5 <sup> TH,</sup> FL. | 3.500                                | 4,060            | 7.560      |                                       |
| 4 <sup>TH_</sup> FL.  | 2.540                                | 4.020            | 6,560      |                                       |
| 3 RD. FL.             | 9,720                                | 5.230            | 14,950     |                                       |
| 2 NO. FL.             | 7690                                 | 5.750            | 13,440     |                                       |
| 1 ST. FL.             | 14.780                               | 3.180            | 17960      |                                       |
| GROUND FL.            | 16.730                               | 2.460            | 19.190     | BUILDING AREA : 26,430 M <sup>2</sup> |
| BASEMENT FL.          | 5,650                                | 0                | 5.650      |                                       |
| TOTAL                 | 63.680                               | 28.220           | 91.900     |                                       |