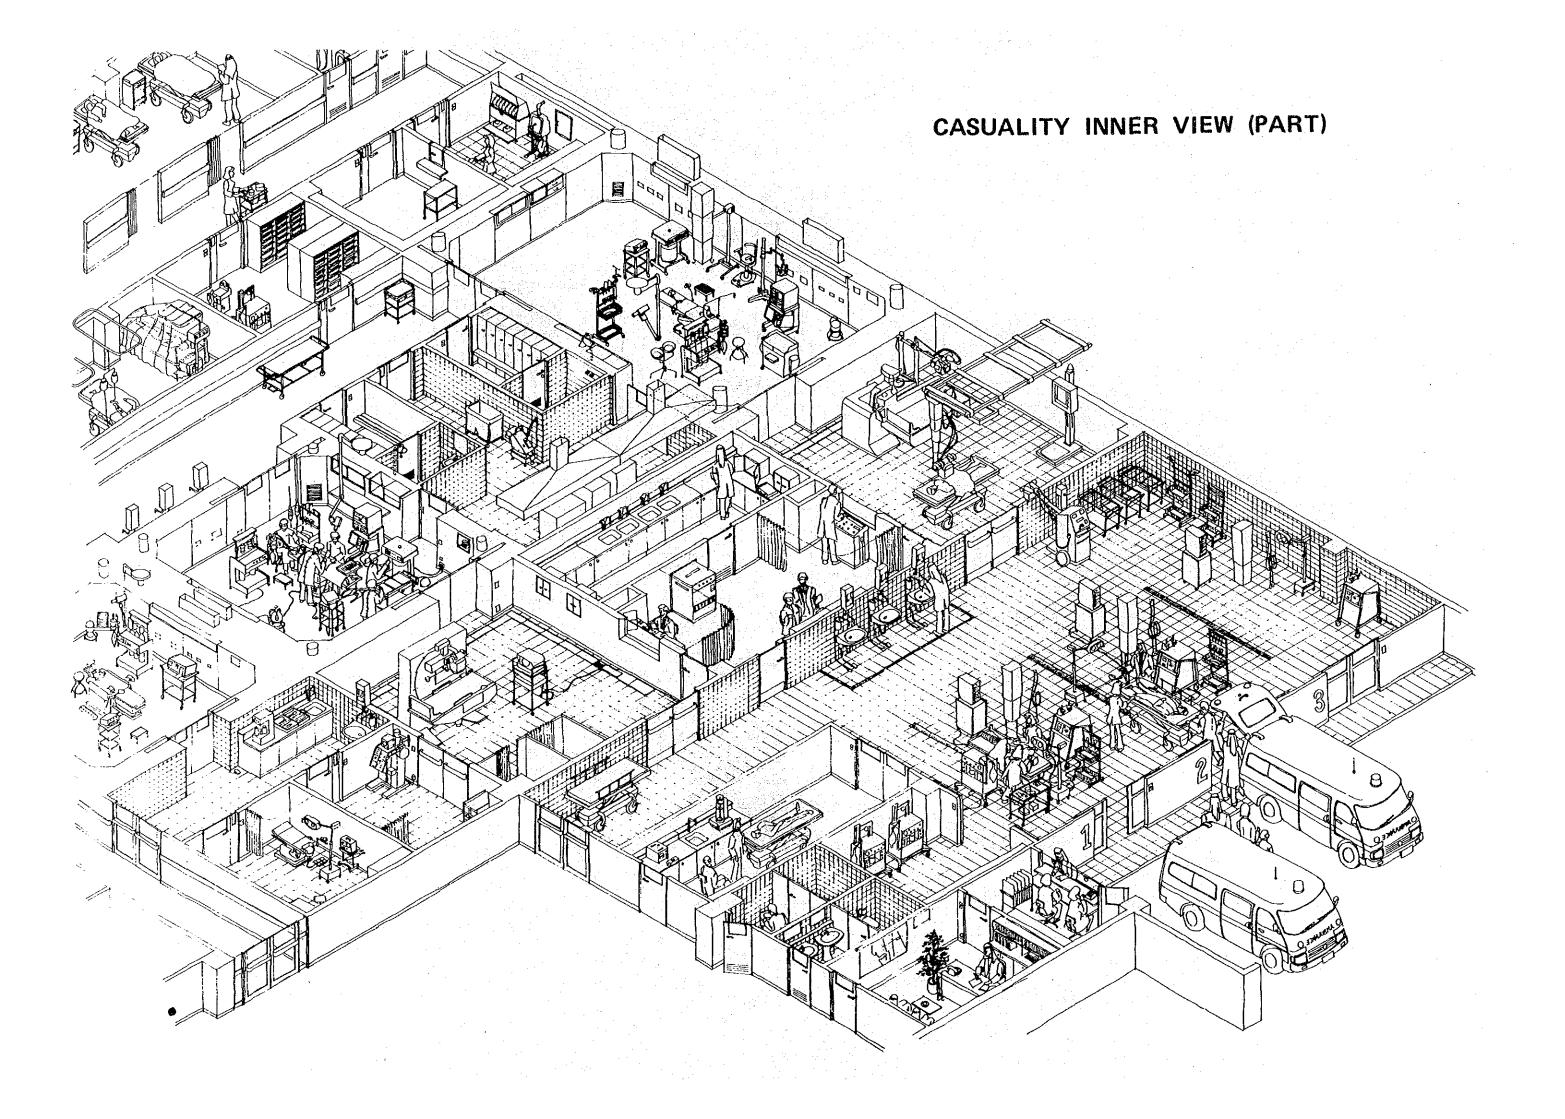

### General requirements

4

| ,                                    |                                                                                              | Cancer Center                         |                                                                                       |                                                                                    | General Hospital                                                                                                                                                                                                                   | And the second |
|--------------------------------------|----------------------------------------------------------------------------------------------|---------------------------------------|---------------------------------------------------------------------------------------|------------------------------------------------------------------------------------|------------------------------------------------------------------------------------------------------------------------------------------------------------------------------------------------------------------------------------|------------------------------------------------------------------------------------------------------------------|
| Department                           |                                                                                              | 200 Beds                              | Joint Use Dept.                                                                       | C.C. + J.U.                                                                        | 350 Beds                                                                                                                                                                                                                           | Total                                                                                                            |
|                                      |                                                                                              | A                                     | ®                                                                                     | (A) + (B)                                                                          | <u>©</u>                                                                                                                                                                                                                           | <u>(A) + (B) + (C)</u>                                                                                           |
|                                      |                                                                                              | m <sup>2</sup>                        | m²                                                                                    | m²                                                                                 | m <sup>2</sup>                                                                                                                                                                                                                     | m²                                                                                                               |
| Wards                                |                                                                                              | 11,542                                | -                                                                                     | 11,542                                                                             | 18,845                                                                                                                                                                                                                             | 30,387                                                                                                           |
|                                      | 0.P.D.                                                                                       | 2,131                                 |                                                                                       | 2,131                                                                              | 3,183                                                                                                                                                                                                                              | 5,314                                                                                                            |
| 0.P.D.                               | Casualty<br>General Clinic                                                                   | -                                     | 3,240                                                                                 | 3,240                                                                              | 2,459                                                                                                                                                                                                                              | 2,459<br>3,240                                                                                                   |
|                                      | Sub Total                                                                                    | 2,131                                 | 3,240                                                                                 | 5,371                                                                              | 5,642                                                                                                                                                                                                                              | 11,013                                                                                                           |
|                                      | Radio Therapy                                                                                | 3,428                                 |                                                                                       | 3,428                                                                              |                                                                                                                                                                                                                                    | 3,428                                                                                                            |
|                                      | Radio Diagnosis                                                                              | -                                     | 2,079                                                                                 | 2,079                                                                              | en de la companya de<br>La companya de la comp | 2,079                                                                                                            |
|                                      | Radioisotope                                                                                 | 1,123                                 |                                                                                       | 1,123                                                                              |                                                                                                                                                                                                                                    | 1,123                                                                                                            |
|                                      | Clinical Laboratory                                                                          | -                                     | 2,751                                                                                 | 2,751                                                                              | -                                                                                                                                                                                                                                  | 2,751                                                                                                            |
|                                      | Physiology                                                                                   | -                                     | 674                                                                                   | 674                                                                                |                                                                                                                                                                                                                                    | 674                                                                                                              |
|                                      | Endoscopy                                                                                    |                                       | 943                                                                                   | 943                                                                                |                                                                                                                                                                                                                                    | 943                                                                                                              |
|                                      | Blood Bank                                                                                   | -                                     | 322                                                                                   | 322                                                                                | -                                                                                                                                                                                                                                  | 322                                                                                                              |
|                                      | Pharmacy                                                                                     | -                                     | 1,484                                                                                 | 1,484                                                                              | -                                                                                                                                                                                                                                  | 1,484                                                                                                            |
|                                      | Rehabilitation                                                                               | -                                     | 1,386                                                                                 | 1,386                                                                              | · · · · · · · · · · · · · · · · · · ·                                                                                                                                                                                              | 1,386                                                                                                            |
| Diagnosis &                          | Surgical Dept.                                                                               | -                                     | 3,703                                                                                 | 3,703                                                                              | 1,164                                                                                                                                                                                                                              | 3,703<br>2,676                                                                                                   |
| Therapy                              | I.C.U., C.C.U.<br>C.C.R.U.                                                                   | 1,512                                 |                                                                                       | 1,512<br>348                                                                       | 1,104                                                                                                                                                                                                                              | 348                                                                                                              |
|                                      | Hemodialysis                                                                                 |                                       | 348                                                                                   | 348                                                                                | 217                                                                                                                                                                                                                                | 217                                                                                                              |
|                                      |                                                                                              |                                       |                                                                                       |                                                                                    | 1,466                                                                                                                                                                                                                              | 1,466                                                                                                            |
|                                      | Delivery & Baby Nursery                                                                      | =                                     | 560                                                                                   | 560                                                                                |                                                                                                                                                                                                                                    | 560                                                                                                              |
| )                                    | Autopsy                                                                                      |                                       | 284                                                                                   | 284                                                                                | _                                                                                                                                                                                                                                  | 284                                                                                                              |
|                                      | Hyperbaric<br>Chemotherapy                                                                   | 49                                    | 204                                                                                   | 49                                                                                 |                                                                                                                                                                                                                                    | 49                                                                                                               |
|                                      | Sub Total                                                                                    | 6,112                                 | 14,534                                                                                | 20,646                                                                             | 2,847                                                                                                                                                                                                                              | 23,493                                                                                                           |
|                                      | 500 10121                                                                                    | 0,172                                 | 17,307                                                                                | 20,010                                                                             |                                                                                                                                                                                                                                    |                                                                                                                  |
| Clinical                             |                                                                                              | 1,151                                 |                                                                                       | 1,151                                                                              |                                                                                                                                                                                                                                    | 1,151                                                                                                            |
| Research                             |                                                                                              |                                       |                                                                                       |                                                                                    |                                                                                                                                                                                                                                    | 1                                                                                                                |
| Administration                       |                                                                                              |                                       |                                                                                       | 1 (A)                                          |                                                                                                                                                                                                                                    |                                                                                                                  |
|                                      |                                                                                              | -                                     | 7,946                                                                                 | 7,946                                                                              |                                                                                                                                                                                                                                    | 7,946                                                                                                            |
|                                      | C.S.S.D. & Laundry                                                                           | • • • • • • • • • • • • • • • • • • • | 1,869                                                                                 | 1,869                                                                              |                                                                                                                                                                                                                                    | 1,869                                                                                                            |
|                                      | Kitchen                                                                                      |                                       | 1,869<br>1,884                                                                        | 1,869<br>1,884                                                                     |                                                                                                                                                                                                                                    | 1,869<br>1,884                                                                                                   |
|                                      | Kitchen<br>Dining                                                                            |                                       | 1,869<br>1,884<br>1,092                                                               | 1,869<br>1,884<br>1,092                                                            |                                                                                                                                                                                                                                    | 1,869<br>1,884<br>1,092                                                                                          |
|                                      | Kitchen<br>Dining<br>Locker Room                                                             |                                       | 1,869<br>1,884<br>1,092<br>940                                                        | 1,869<br>1,884<br>1,092<br>940                                                     |                                                                                                                                                                                                                                    | 1,869<br>1,884<br>1,092<br>940                                                                                   |
| Services                             | Kitchen<br>Dining<br>Locker Room<br>Utilities                                                | -<br>-<br>-<br>532                    | 1,869<br>1,884<br>1,092<br>940<br>*1 14,015                                           | 1,869<br>1,884<br>1,092<br>940<br>14,547                                           | -<br>-<br>-<br>-<br>-<br>-<br>-<br>-<br>-<br>-<br>-<br>-<br>-<br>-<br>-<br>-<br>-<br>-<br>-                                                                                                                                        | 1,869<br>1,884<br>1,092<br>940<br>15,432                                                                         |
|                                      | Kitchen<br>Dining<br>Locker Room<br>Utilities<br>Maintenance & Workshop                      | -<br>-<br>532                         | 1,869<br>1,884<br>1,092<br>940<br>*1 14,015<br>420                                    | 1,869<br>1,884<br>1,092<br>940<br>14,547<br>420                                    |                                                                                                                                                                                                                                    | 1,869<br>1,884<br>1,092<br>940<br>15,432<br>420                                                                  |
|                                      | Kitchen<br>Dining<br>Locker Room<br>Utilities<br>Maintenance & Workshop<br>Storage           | -<br>-<br>532<br>-                    | 1,869<br>1,884<br>1,092<br>940<br>*1 14,015<br>420<br>3,901                           | 1,869<br>1,884<br>1,092<br>940<br>14,547<br>420<br>3,901                           |                                                                                                                                                                                                                                    | 1,869<br>1,884<br>1,092<br>940<br>15,432<br>420<br>3,901                                                         |
|                                      | Kitchen<br>Dining<br>Locker Room<br>Utilities<br>Maintenance & Workshop<br>Storage<br>Morgue |                                       | 1,869<br>1,884<br>1,092<br>940<br>*1 14,015<br>420<br>3,901<br>476                    | 1,869<br>1,884<br>1,092<br>940<br>14,547<br>420<br>3,901<br>476                    | -                                                                                                                                                                                                                                  | 1,869<br>1,884<br>1,092<br>940<br>15,432<br>420<br>3,901<br>476                                                  |
|                                      | Kitchen<br>Dining<br>Locker Room<br>Utilities<br>Maintenance & Workshop<br>Storage           | -<br>-<br>532<br>-<br>-<br>532<br>532 | 1,869<br>1,884<br>1,092<br>940<br>*1 14,015<br>420<br>3,901                           | 1,869<br>1,884<br>1,092<br>940<br>14,547<br>420<br>3,901                           | -<br>-<br>-<br>-<br>-<br>-<br>-<br>-<br>-<br>-<br>-<br>-<br>-<br>-<br>-<br>-<br>-<br>-<br>-                                                                                                                                        | 1,869<br>1,884<br>1,092<br>940<br>15,432<br>420<br>3,901                                                         |
|                                      | Kitchen<br>Dining<br>Locker Room<br>Utilities<br>Maintenance & Workshop<br>Storage<br>Morgue |                                       | 1,869<br>1,884<br>1,092<br>940<br>*1 14,015<br>420<br>3,901<br>476                    | 1,869<br>1,884<br>1,092<br>940<br>14,547<br>420<br>3,901<br>476                    | -                                                                                                                                                                                                                                  | 1,869<br>1,884<br>1,092<br>940<br>15,432<br>420<br>3,901<br>476                                                  |
| Services<br>Recreation<br>Facilities | Kitchen<br>Dining<br>Locker Room<br>Utilities<br>Maintenance & Workshop<br>Storage<br>Morgue |                                       | 1,869<br>1,884<br>1,092<br>940<br>*1 14,015<br>420<br>3,901<br>476<br>24,597          | 1,869<br>1,884<br>1,092<br>940<br>14,547<br>420<br>3,901<br>476<br>25,129          |                                                                                                                                                                                                                                    | 1,869<br>1,884<br>1,092<br>940<br>15,432<br>420<br>3,901<br>476<br>26,015                                        |
| Services<br>Recreation               | Kitchen<br>Dining<br>Locker Room<br>Utilities<br>Maintenance & Workshop<br>Storage<br>Morgue | -<br>532<br>-                         | 1,869<br>1,884<br>1,092<br>940<br>*1 14,015<br>420<br>3,901<br>476<br>24,597<br>2,214 | 1,869<br>1,884<br>1,092<br>940<br>14,547<br>420<br>3,901<br>476<br>25,129<br>2,214 |                                                                                                                                                                                                                                    | 1,869<br>1,884<br>1,092<br>940<br>15,432<br>420<br>3,901<br>476<br>26,015<br>2,214                               |