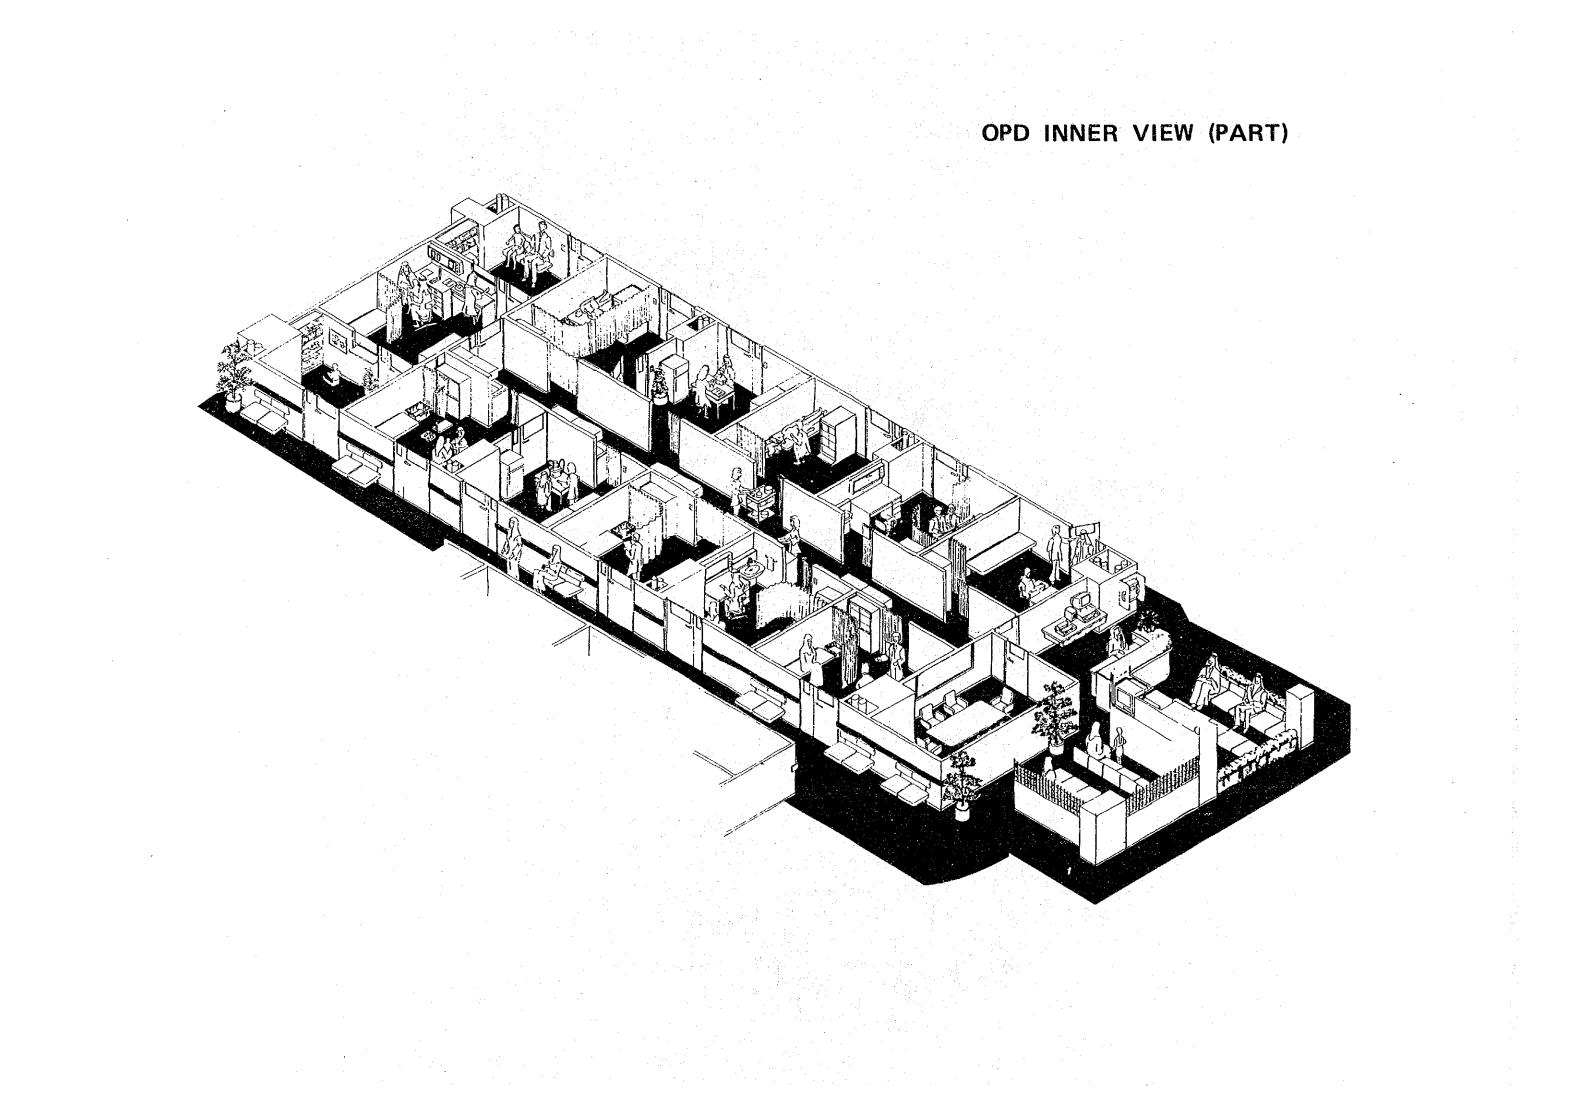

### General requirements

4

| ,                                    |                                                                                              | Cancer Center                         |                                                                                       |                                                                                    | General Hospital                                                                                                                                                                                                                   | And the second |
|--------------------------------------|----------------------------------------------------------------------------------------------|---------------------------------------|---------------------------------------------------------------------------------------|------------------------------------------------------------------------------------|------------------------------------------------------------------------------------------------------------------------------------------------------------------------------------------------------------------------------------|------------------------------------------------------------------------------------------------------------------|
| Department                           |                                                                                              | 200 Beds                              | Joint Use Dept.                                                                       | C.C. + J.U.                                                                        | 350 Beds                                                                                                                                                                                                                           | Total                                                                                                            |
|                                      |                                                                                              | A                                     | ®                                                                                     | (A) + (B)                                                                          | <u>©</u>                                                                                                                                                                                                                           | <u>(A) + (B) + (C)</u>                                                                                           |
|                                      |                                                                                              | m <sup>2</sup>                        | m²                                                                                    | m²                                                                                 | m <sup>2</sup>                                                                                                                                                                                                                     | m²                                                                                                               |
| Wards                                |                                                                                              | 11,542                                | -                                                                                     | 11,542                                                                             | 18,845                                                                                                                                                                                                                             | 30,387                                                                                                           |
|                                      | 0.P.D.                                                                                       | 2,131                                 |                                                                                       | 2,131                                                                              | 3,183                                                                                                                                                                                                                              | 5,314                                                                                                            |
| 0.P.D.                               | Casualty<br>General Clinic                                                                   | -                                     | 3,240                                                                                 | 3,240                                                                              | 2,459                                                                                                                                                                                                                              | 2,459<br>3,240                                                                                                   |
|                                      | Sub Total                                                                                    | 2,131                                 | 3,240                                                                                 | 5,371                                                                              | 5,642                                                                                                                                                                                                                              | 11,013                                                                                                           |
|                                      | Radio Therapy                                                                                | 3,428                                 |                                                                                       | 3,428                                                                              |                                                                                                                                                                                                                                    | 3,428                                                                                                            |
|                                      | Radio Diagnosis                                                                              | -                                     | 2,079                                                                                 | 2,079                                                                              | en de la companya de<br>La companya de la comp | 2,079                                                                                                            |
|                                      | Radioisotope                                                                                 | 1,123                                 |                                                                                       | 1,123                                                                              |                                                                                                                                                                                                                                    | 1,123                                                                                                            |
|                                      | Clinical Laboratory                                                                          | -                                     | 2,751                                                                                 | 2,751                                                                              | -                                                                                                                                                                                                                                  | 2,751                                                                                                            |
|                                      | Physiology                                                                                   | -                                     | 674                                                                                   | 674                                                                                |                                                                                                                                                                                                                                    | 674                                                                                                              |
|                                      | Endoscopy                                                                                    |                                       | 943                                                                                   | 943                                                                                |                                                                                                                                                                                                                                    | 943                                                                                                              |
|                                      | Blood Bank                                                                                   | -                                     | 322                                                                                   | 322                                                                                | -                                                                                                                                                                                                                                  | 322                                                                                                              |
|                                      | Pharmacy                                                                                     | -                                     | 1,484                                                                                 | 1,484                                                                              | -                                                                                                                                                                                                                                  | 1,484                                                                                                            |
|                                      | Rehabilitation                                                                               | -                                     | 1,386                                                                                 | 1,386                                                                              | · · · · · · · · · · · · · · · · · · ·                                                                                                                                                                                              | 1,386                                                                                                            |
| Diagnosis &                          | Surgical Dept.                                                                               | -                                     | 3,703                                                                                 | 3,703                                                                              | 1,164                                                                                                                                                                                                                              | 3,703<br>2,676                                                                                                   |
| Therapy                              | I.C.U., C.C.U.<br>C.C.R.U.                                                                   | 1,512                                 |                                                                                       | 1,512<br>348                                                                       | 1,104                                                                                                                                                                                                                              | 348                                                                                                              |
|                                      | Hemodialysis                                                                                 |                                       | 348                                                                                   | 348                                                                                | 217                                                                                                                                                                                                                                | 217                                                                                                              |
|                                      |                                                                                              |                                       |                                                                                       |                                                                                    | 1,466                                                                                                                                                                                                                              | 1,466                                                                                                            |
|                                      | Delivery & Baby Nursery                                                                      | =                                     | 560                                                                                   | 560                                                                                |                                                                                                                                                                                                                                    | 560                                                                                                              |
| )                                    | Autopsy                                                                                      |                                       | 284                                                                                   | 284                                                                                | _                                                                                                                                                                                                                                  | 284                                                                                                              |
|                                      | Hyperbaric<br>Chemotherapy                                                                   | 49                                    | 204                                                                                   | 49                                                                                 |                                                                                                                                                                                                                                    | 49                                                                                                               |
|                                      | Sub Total                                                                                    | 6,112                                 | 14,534                                                                                | 20,646                                                                             | 2,847                                                                                                                                                                                                                              | 23,493                                                                                                           |
|                                      | 500 10121                                                                                    | 0,172                                 | 17,307                                                                                | 20,010                                                                             |                                                                                                                                                                                                                                    |                                                                                                                  |
| Clinical                             |                                                                                              | 1,151                                 |                                                                                       | 1,151                                                                              |                                                                                                                                                                                                                                    | 1,151                                                                                                            |
| Research                             |                                                                                              |                                       |                                                                                       |                                                                                    |                                                                                                                                                                                                                                    | 1                                                                                                                |
| Administration                       |                                                                                              |                                       |                                                                                       | 1 (A)                                          |                                                                                                                                                                                                                                    |                                                                                                                  |
|                                      |                                                                                              | -                                     | 7,946                                                                                 | 7,946                                                                              |                                                                                                                                                                                                                                    | 7,946                                                                                                            |
|                                      | C.S.S.D. & Laundry                                                                           | • • • • • • • • • • • • • • • • • • • | 1,869                                                                                 | 1,869                                                                              |                                                                                                                                                                                                                                    | 1,869                                                                                                            |
|                                      | Kitchen                                                                                      |                                       | 1,869<br>1,884                                                                        | 1,869<br>1,884                                                                     |                                                                                                                                                                                                                                    | 1,869<br>1,884                                                                                                   |
|                                      | Kitchen<br>Dining                                                                            |                                       | 1,869<br>1,884<br>1,092                                                               | 1,869<br>1,884<br>1,092                                                            |                                                                                                                                                                                                                                    | 1,869<br>1,884<br>1,092                                                                                          |
|                                      | Kitchen<br>Dining<br>Locker Room                                                             |                                       | 1,869<br>1,884<br>1,092<br>940                                                        | 1,869<br>1,884<br>1,092<br>940                                                     |                                                                                                                                                                                                                                    | 1,869<br>1,884<br>1,092<br>940                                                                                   |
| Services                             | Kitchen<br>Dining<br>Locker Room<br>Utilities                                                | -<br>-<br>-<br>532                    | 1,869<br>1,884<br>1,092<br>940<br>*1 14,015                                           | 1,869<br>1,884<br>1,092<br>940<br>14,547                                           | -<br>-<br>-<br>-<br>-<br>-<br>-<br>-<br>-<br>-<br>-<br>-<br>-<br>-<br>-<br>-<br>-<br>-<br>-                                                                                                                                        | 1,869<br>1,884<br>1,092<br>940<br>15,432                                                                         |
|                                      | Kitchen<br>Dining<br>Locker Room<br>Utilities<br>Maintenance & Workshop                      | -<br>-<br>532                         | 1,869<br>1,884<br>1,092<br>940<br>*1 14,015<br>420                                    | 1,869<br>1,884<br>1,092<br>940<br>14,547<br>420                                    |                                                                                                                                                                                                                                    | 1,869<br>1,884<br>1,092<br>940<br>15,432<br>420                                                                  |
|                                      | Kitchen<br>Dining<br>Locker Room<br>Utilities<br>Maintenance & Workshop<br>Storage           | -<br>-<br>532<br>-                    | 1,869<br>1,884<br>1,092<br>940<br>*1 14,015<br>420<br>3,901                           | 1,869<br>1,884<br>1,092<br>940<br>14,547<br>420<br>3,901                           |                                                                                                                                                                                                                                    | 1,869<br>1,884<br>1,092<br>940<br>15,432<br>420<br>3,901                                                         |
|                                      | Kitchen<br>Dining<br>Locker Room<br>Utilities<br>Maintenance & Workshop<br>Storage<br>Morgue |                                       | 1,869<br>1,884<br>1,092<br>940<br>*1 14,015<br>420<br>3,901<br>476                    | 1,869<br>1,884<br>1,092<br>940<br>14,547<br>420<br>3,901<br>476                    | -                                                                                                                                                                                                                                  | 1,869<br>1,884<br>1,092<br>940<br>15,432<br>420<br>3,901<br>476                                                  |
|                                      | Kitchen<br>Dining<br>Locker Room<br>Utilities<br>Maintenance & Workshop<br>Storage           | -<br>-<br>532<br>-<br>-<br>532<br>532 | 1,869<br>1,884<br>1,092<br>940<br>*1 14,015<br>420<br>3,901                           | 1,869<br>1,884<br>1,092<br>940<br>14,547<br>420<br>3,901                           | -<br>-<br>-<br>-<br>-<br>-<br>-<br>-<br>-<br>-<br>-<br>-<br>-<br>-<br>-<br>-<br>-<br>-<br>-                                                                                                                                        | 1,869<br>1,884<br>1,092<br>940<br>15,432<br>420<br>3,901                                                         |
|                                      | Kitchen<br>Dining<br>Locker Room<br>Utilities<br>Maintenance & Workshop<br>Storage<br>Morgue |                                       | 1,869<br>1,884<br>1,092<br>940<br>*1 14,015<br>420<br>3,901<br>476                    | 1,869<br>1,884<br>1,092<br>940<br>14,547<br>420<br>3,901<br>476                    | -                                                                                                                                                                                                                                  | 1,869<br>1,884<br>1,092<br>940<br>15,432<br>420<br>3,901<br>476                                                  |
| Services<br>Recreation<br>Facilities | Kitchen<br>Dining<br>Locker Room<br>Utilities<br>Maintenance & Workshop<br>Storage<br>Morgue |                                       | 1,869<br>1,884<br>1,092<br>940<br>*1 14,015<br>420<br>3,901<br>476<br>24,597          | 1,869<br>1,884<br>1,092<br>940<br>14,547<br>420<br>3,901<br>476<br>25,129          |                                                                                                                                                                                                                                    | 1,869<br>1,884<br>1,092<br>940<br>15,432<br>420<br>3,901<br>476<br>26,015                                        |
| Services<br>Recreation               | Kitchen<br>Dining<br>Locker Room<br>Utilities<br>Maintenance & Workshop<br>Storage<br>Morgue | -<br>532<br>-                         | 1,869<br>1,884<br>1,092<br>940<br>*1 14,015<br>420<br>3,901<br>476<br>24,597<br>2,214 | 1,869<br>1,884<br>1,092<br>940<br>14,547<br>420<br>3,901<br>476<br>25,129<br>2,214 |                                                                                                                                                                                                                                    | 1,869<br>1,884<br>1,092<br>940<br>15,432<br>420<br>3,901<br>476<br>26,015<br>2,214                               |