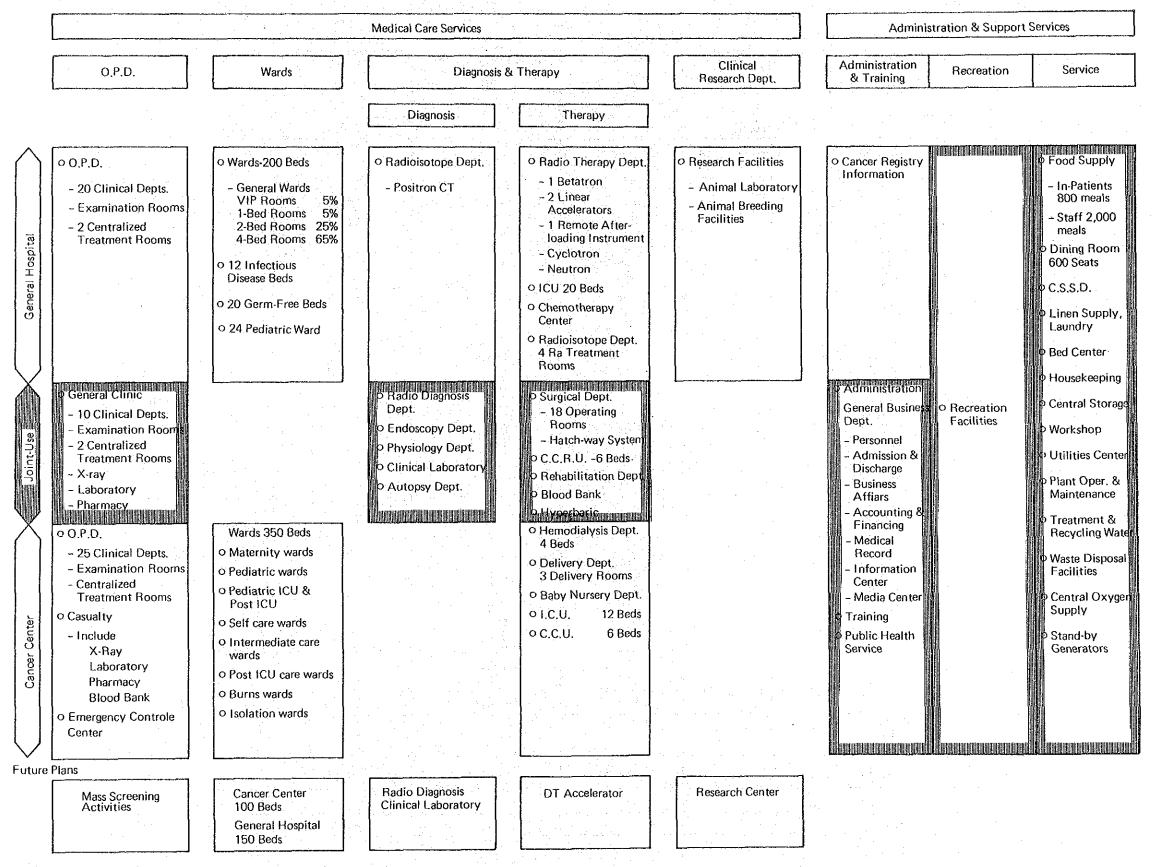

The Cancer Center and the General Hospital will have their own facilities and equipment for their respective functions, but diagnostic, therapeutic and other departments lending themselves to common usage are planned for joint-use to avoid unnecessary duplication. Plans for future extensions in the research area of the Cancer Center and in the radiotherapy, radiodiagnosis, endoscopy and rehabilitation areas of the General Hospital are also included.

### General requirements

4

| ,                                    |                                                                                              | Cancer Center                         |                                                                                       |                                                                                    | General Hospital                                                                                                                                                                                                                   | And the second |
|--------------------------------------|----------------------------------------------------------------------------------------------|---------------------------------------|---------------------------------------------------------------------------------------|------------------------------------------------------------------------------------|------------------------------------------------------------------------------------------------------------------------------------------------------------------------------------------------------------------------------------|------------------------------------------------------------------------------------------------------------------|
| Department                           |                                                                                              | 200 Beds                              | Joint Use Dept.                                                                       | C.C. + J.U.                                                                        | 350 Beds                                                                                                                                                                                                                           | Total                                                                                                            |
|                                      |                                                                                              | A                                     | ®                                                                                     | (A) + (B)                                                                          | <u>©</u>                                                                                                                                                                                                                           | <u>(A) + (B) + (C)</u>                                                                                           |
|                                      |                                                                                              | m <sup>2</sup>                        | m²                                                                                    | m²                                                                                 | m <sup>2</sup>                                                                                                                                                                                                                     | m²                                                                                                               |
| Wards                                |                                                                                              | 11,542                                | -                                                                                     | 11,542                                                                             | 18,845                                                                                                                                                                                                                             | 30,387                                                                                                           |
|                                      | 0.P.D.                                                                                       | 2,131                                 |                                                                                       | 2,131                                                                              | 3,183                                                                                                                                                                                                                              | 5,314                                                                                                            |
| 0.P.D.                               | Casualty<br>General Clinic                                                                   | -                                     | 3,240                                                                                 | 3,240                                                                              | 2,459                                                                                                                                                                                                                              | 2,459<br>3,240                                                                                                   |
|                                      | Sub Total                                                                                    | 2,131                                 | 3,240                                                                                 | 5,371                                                                              | 5,642                                                                                                                                                                                                                              | 11,013                                                                                                           |
|                                      | Radio Therapy                                                                                | 3,428                                 |                                                                                       | 3,428                                                                              |                                                                                                                                                                                                                                    | 3,428                                                                                                            |
|                                      | Radio Diagnosis                                                                              | -                                     | 2,079                                                                                 | 2,079                                                                              | en de la companya de<br>La companya de la comp | 2,079                                                                                                            |
|                                      | Radioisotope                                                                                 | 1,123                                 |                                                                                       | 1,123                                                                              |                                                                                                                                                                                                                                    | 1,123                                                                                                            |
|                                      | Clinical Laboratory                                                                          | -                                     | 2,751                                                                                 | 2,751                                                                              | -                                                                                                                                                                                                                                  | 2,751                                                                                                            |
|                                      | Physiology                                                                                   | -                                     | 674                                                                                   | 674                                                                                |                                                                                                                                                                                                                                    | 674                                                                                                              |
|                                      | Endoscopy                                                                                    |                                       | 943                                                                                   | 943                                                                                |                                                                                                                                                                                                                                    | 943                                                                                                              |
|                                      | Blood Bank                                                                                   | -                                     | 322                                                                                   | 322                                                                                | -                                                                                                                                                                                                                                  | 322                                                                                                              |
|                                      | Pharmacy                                                                                     | -                                     | 1,484                                                                                 | 1,484                                                                              | -                                                                                                                                                                                                                                  | 1,484                                                                                                            |
|                                      | Rehabilitation                                                                               | -                                     | 1,386                                                                                 | 1,386                                                                              | · · · · · · · · · · · · · · · · · · ·                                                                                                                                                                                              | 1,386                                                                                                            |
| Diagnosis &                          | Surgical Dept.                                                                               | -                                     | 3,703                                                                                 | 3,703                                                                              | 1,164                                                                                                                                                                                                                              | 3,703<br>2,676                                                                                                   |
| Therapy                              | I.C.U., C.C.U.<br>C.C.R.U.                                                                   | 1,512                                 |                                                                                       | 1,512<br>348                                                                       | 1,104                                                                                                                                                                                                                              | 348                                                                                                              |
|                                      | Hemodialysis                                                                                 |                                       | 348                                                                                   | 348                                                                                | 217                                                                                                                                                                                                                                | 217                                                                                                              |
|                                      |                                                                                              |                                       |                                                                                       |                                                                                    | 1,466                                                                                                                                                                                                                              | 1,466                                                                                                            |
|                                      | Delivery & Baby Nursery                                                                      | =                                     | 560                                                                                   | 560                                                                                |                                                                                                                                                                                                                                    | 560                                                                                                              |
| )                                    | Autopsy                                                                                      |                                       | 284                                                                                   | 284                                                                                | _                                                                                                                                                                                                                                  | 284                                                                                                              |
|                                      | Hyperbaric<br>Chemotherapy                                                                   | 49                                    | 204                                                                                   | 49                                                                                 |                                                                                                                                                                                                                                    | 49                                                                                                               |
|                                      | Sub Total                                                                                    | 6,112                                 | 14,534                                                                                | 20,646                                                                             | 2,847                                                                                                                                                                                                                              | 23,493                                                                                                           |
|                                      | 500 10121                                                                                    | 0,172                                 | 17,307                                                                                | 20,010                                                                             |                                                                                                                                                                                                                                    |                                                                                                                  |
| Clinical                             |                                                                                              | 1,151                                 |                                                                                       | 1,151                                                                              |                                                                                                                                                                                                                                    | 1,151                                                                                                            |
| Research                             |                                                                                              |                                       |                                                                                       |                                                                                    |                                                                                                                                                                                                                                    | 1                                                                                                                |
| Administration                       |                                                                                              |                                       |                                                                                       | 1 (A)                                          |                                                                                                                                                                                                                                    |                                                                                                                  |
|                                      |                                                                                              | -                                     | 7,946                                                                                 | 7,946                                                                              |                                                                                                                                                                                                                                    | 7,946                                                                                                            |
|                                      | C.S.S.D. & Laundry                                                                           | • • • • • • • • • • • • • • • • • • • | 1,869                                                                                 | 1,869                                                                              |                                                                                                                                                                                                                                    | 1,869                                                                                                            |
|                                      | Kitchen                                                                                      |                                       | 1,869<br>1,884                                                                        | 1,869<br>1,884                                                                     |                                                                                                                                                                                                                                    | 1,869<br>1,884                                                                                                   |
|                                      | Kitchen<br>Dining                                                                            |                                       | 1,869<br>1,884<br>1,092                                                               | 1,869<br>1,884<br>1,092                                                            |                                                                                                                                                                                                                                    | 1,869<br>1,884<br>1,092                                                                                          |
|                                      | Kitchen<br>Dining<br>Locker Room                                                             |                                       | 1,869<br>1,884<br>1,092<br>940                                                        | 1,869<br>1,884<br>1,092<br>940                                                     |                                                                                                                                                                                                                                    | 1,869<br>1,884<br>1,092<br>940                                                                                   |
| Services                             | Kitchen<br>Dining<br>Locker Room<br>Utilities                                                | -<br>-<br>-<br>532                    | 1,869<br>1,884<br>1,092<br>940<br>*1 14,015                                           | 1,869<br>1,884<br>1,092<br>940<br>14,547                                           | -<br>-<br>-<br>-<br>-<br>-<br>-<br>-<br>-<br>-<br>-<br>-<br>-<br>-<br>-<br>-<br>-<br>-<br>-                                                                                                                                        | 1,869<br>1,884<br>1,092<br>940<br>15,432                                                                         |
|                                      | Kitchen<br>Dining<br>Locker Room<br>Utilities<br>Maintenance & Workshop                      | -<br>-<br>532                         | 1,869<br>1,884<br>1,092<br>940<br>*1 14,015<br>420                                    | 1,869<br>1,884<br>1,092<br>940<br>14,547<br>420                                    |                                                                                                                                                                                                                                    | 1,869<br>1,884<br>1,092<br>940<br>15,432<br>420                                                                  |
|                                      | Kitchen<br>Dining<br>Locker Room<br>Utilities<br>Maintenance & Workshop<br>Storage           | -<br>-<br>532<br>-                    | 1,869<br>1,884<br>1,092<br>940<br>*1 14,015<br>420<br>3,901                           | 1,869<br>1,884<br>1,092<br>940<br>14,547<br>420<br>3,901                           |                                                                                                                                                                                                                                    | 1,869<br>1,884<br>1,092<br>940<br>15,432<br>420<br>3,901                                                         |
|                                      | Kitchen<br>Dining<br>Locker Room<br>Utilities<br>Maintenance & Workshop<br>Storage<br>Morgue |                                       | 1,869<br>1,884<br>1,092<br>940<br>*1 14,015<br>420<br>3,901<br>476                    | 1,869<br>1,884<br>1,092<br>940<br>14,547<br>420<br>3,901<br>476                    | -                                                                                                                                                                                                                                  | 1,869<br>1,884<br>1,092<br>940<br>15,432<br>420<br>3,901<br>476                                                  |
|                                      | Kitchen<br>Dining<br>Locker Room<br>Utilities<br>Maintenance & Workshop<br>Storage           | -<br>-<br>532<br>-<br>-<br>532<br>532 | 1,869<br>1,884<br>1,092<br>940<br>*1 14,015<br>420<br>3,901                           | 1,869<br>1,884<br>1,092<br>940<br>14,547<br>420<br>3,901                           | -<br>-<br>-<br>-<br>-<br>-<br>-<br>-<br>-<br>-<br>-<br>-<br>-<br>-<br>-<br>-<br>-<br>-<br>-                                                                                                                                        | 1,869<br>1,884<br>1,092<br>940<br>15,432<br>420<br>3,901                                                         |
|                                      | Kitchen<br>Dining<br>Locker Room<br>Utilities<br>Maintenance & Workshop<br>Storage<br>Morgue |                                       | 1,869<br>1,884<br>1,092<br>940<br>*1 14,015<br>420<br>3,901<br>476                    | 1,869<br>1,884<br>1,092<br>940<br>14,547<br>420<br>3,901<br>476                    | -                                                                                                                                                                                                                                  | 1,869<br>1,884<br>1,092<br>940<br>15,432<br>420<br>3,901<br>476                                                  |
| Services<br>Recreation<br>Facilities | Kitchen<br>Dining<br>Locker Room<br>Utilities<br>Maintenance & Workshop<br>Storage<br>Morgue |                                       | 1,869<br>1,884<br>1,092<br>940<br>*1 14,015<br>420<br>3,901<br>476<br>24,597          | 1,869<br>1,884<br>1,092<br>940<br>14,547<br>420<br>3,901<br>476<br>25,129          |                                                                                                                                                                                                                                    | 1,869<br>1,884<br>1,092<br>940<br>15,432<br>420<br>3,901<br>476<br>26,015                                        |
| Services<br>Recreation               | Kitchen<br>Dining<br>Locker Room<br>Utilities<br>Maintenance & Workshop<br>Storage<br>Morgue | -<br>532<br>-                         | 1,869<br>1,884<br>1,092<br>940<br>*1 14,015<br>420<br>3,901<br>476<br>24,597<br>2,214 | 1,869<br>1,884<br>1,092<br>940<br>14,547<br>420<br>3,901<br>476<br>25,129<br>2,214 |                                                                                                                                                                                                                                    | 1,869<br>1,884<br>1,092<br>940<br>15,432<br>420<br>3,901<br>476<br>26,015<br>2,214                               |

# 4. MEDICAL EQUIPMENTS

The medical equipment for the proposed Cancer Center and its joint-use medical departments and the General Hospital will be selected to conform to the medical standards in cancer and general medical practices.

The medical equipment were selected with the following considerations:

- Equipment necessary for general purposes plus those necessary for higher level diagnosis, therapy and research;
- Future medical progress;
- Flexibility to use the equipment for extra detail application when required; and
- Equipment of the highest standard in the market; when the --standards of foreign and Japanese equipment were equivalent, the Japanese equipment was selected.