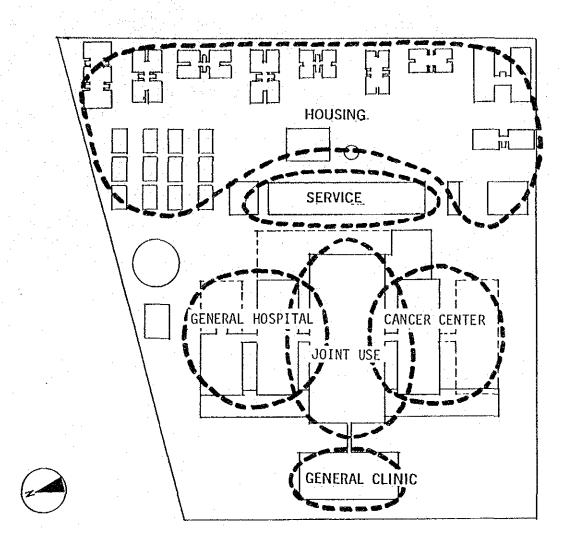

The Cancer Center and the General Hospital will have their own facilities and equipment for their respective functions, but diagnostic, therapeutic and other departments lending themselves to common usage are planned for joint-use to avoid unnecessary duplication. Plans for future extensions in the research area of the Cancer Center and in the radiotherapy, radiodiagnosis, endoscopy and rehabilitation areas of the General Hospital are also included.

# 3. BASIC DESIGN CONCEPTS

| BASI | C DESIGN CONCEPTS                                |                                    |                                                      |                                                                     | G, Pa                                                                                                                | rking                                    |                     |           |             |
|------|--------------------------------------------------|------------------------------------|------------------------------------------------------|---------------------------------------------------------------------|----------------------------------------------------------------------------------------------------------------------|------------------------------------------|---------------------|-----------|-------------|
| Α.   | Location:                                        | Close to the east s                |                                                      | n an an an Araban an Araban<br>Araban<br>Araban an Araban an Araban |                                                                                                                      | Total num                                | ber of par          | king stal | ]s          |
|      |                                                  | Jeddah Internationa<br>(see maps.) | Airport                                              |                                                                     |                                                                                                                      | Hospital                                 |                     |           |             |
| Β.   | Site area:                                       | 138,703 m <sup>2</sup>             |                                                      |                                                                     | .»                                                                                                                   | · · · · ·                                | Patients &<br>Staff | VISITORS  | \$ 1<br>ົ∿1 |
| С.   | Number of beds:                                  |                                    | an a             |                                                                     |                                                                                                                      |                                          | Emergency           | Patients  |             |
|      | Cancer Center                                    | 200 beds (future exte              | ension - 100 beds)                                   |                                                                     |                                                                                                                      | for                                      | Service             | •         |             |
|      | General Hospital                                 | 350 beds (future exte              | ension - 150 beds)                                   |                                                                     |                                                                                                                      | an a |                     | Total     | ~ 2         |
| D.   | Accomodation capacity<br>(Cancer Center + Genera | l Hospital):                       |                                                      |                                                                     |                                                                                                                      | Housing z                                | one                 | TULAT     |             |
|      | In-patients                                      | 550 persons (f                     | inal 800)                                            |                                                                     |                                                                                                                      |                                          |                     |           |             |
|      | Out-patients                                     | 3,000                              | an a             |                                                                     |                                                                                                                      | · · · ·                                  |                     |           |             |
|      | Emergency patients                               | 250                                |                                                      |                                                                     |                                                                                                                      |                                          | 5                   |           |             |
|      | Hospital personnel                               | 2,070                              |                                                      |                                                                     | н<br>1911 - 1911 - 1911 - 1911 - 1911 - 1911 - 1911 - 1911 - 1911 - 1911 - 1911 - 1911 - 1911 - 1911 - 1911 - 1911 - |                                          |                     |           |             |
|      | Visitors                                         | 2,000 estimated                    |                                                      |                                                                     | ·<br>·                                                                                                               |                                          |                     |           | · .         |
| Ε.   | Staff (for 550 beds)                             |                                    | n an trainn<br>An Anna Anna Anna Anna Anna Anna Anna | n an                            | · ·                                                                                                                  | · · · ·                                  |                     |           |             |
|      | Medical staff                                    | 1,000 persons                      |                                                      |                                                                     |                                                                                                                      |                                          |                     | · · ·     |             |
|      | Doctors                                          | 130                                |                                                      |                                                                     |                                                                                                                      |                                          | · *                 |           |             |
|      | Nurses                                           | 620                                |                                                      |                                                                     | 4 1<br>-                                                                                                             |                                          |                     |           |             |
|      | Paramedical staff                                | 250                                |                                                      |                                                                     |                                                                                                                      |                                          |                     |           | ·           |
|      | Administration                                   | 300                                |                                                      |                                                                     |                                                                                                                      |                                          |                     |           |             |
|      | Energy & maintenan                               | ice 130                            |                                                      |                                                                     |                                                                                                                      |                                          |                     |           |             |
|      | Service                                          | 640                                | . :                                                  |                                                                     | · .                                                                                                                  | •                                        |                     | •         |             |
|      | Total                                            | 2,070 persons                      | · · · · · ·                                          | an a                            | :                                                                                                                    |                                          |                     |           |             |
| F.   | Housing                                          |                                    |                                                      |                                                                     | · .                                                                                                                  |                                          |                     | ×         |             |
|      |                                                  | Ma af Unita                        |                                                      |                                                                     | -<br>-                                                                                                               |                                          |                     |           |             |