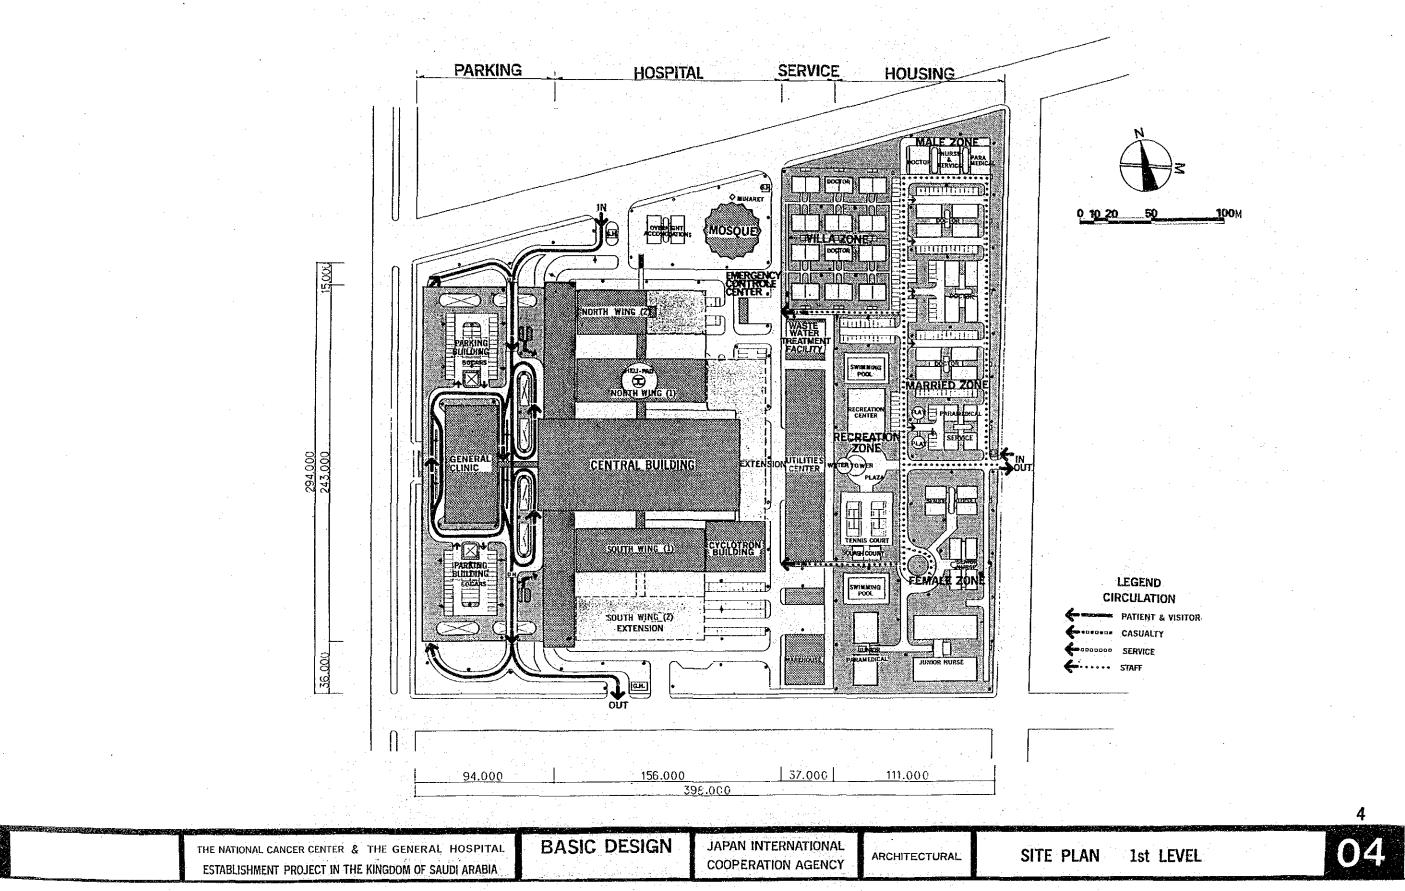

# 2. BASIC DESIGN PRINCIPLES

The design provides for a hospital community with efficient block plans for buildings and traffic circulations, with landscaping to harmonize with the surrounding and mitigate the harsh environmental elements. All necessary facilities for the operation of the Cancer Center and the General Hospital, including housing, parking, and other facilities for staff, patients and visitors will also be provided. So will overnight accomodations and community facilities such as shops, a supermarket, a bank, a library, a restaurant, a mosque, and recreational facilities.

The Cancer Center and the General Hospital will have their own facilities and equipment for their respective functions, but diagnostic, therapeutic and other departments lending themselves to common usage are planned for joint-use to avoid unnecessary duplication. Plans for future extensions in the research area of the Cancer Center and in the radiotherapy, radiodiagnosis, endoscopy and rehabilitation areas of the General Hospital are also included.

# 3. BASIC DESIGN CONCEPTS

| BASI | C DESIGN CONCEPTS                                |                                    |                                                      |                                                                     | G, Pa                                                                                                                | rking                                    |                     |           |             |
|------|--------------------------------------------------|------------------------------------|------------------------------------------------------|---------------------------------------------------------------------|----------------------------------------------------------------------------------------------------------------------|------------------------------------------|---------------------|-----------|-------------|
| Α.   | Location:                                        | Close to the east s                |                                                      | n an an an Araban an Araban<br>Araban<br>Araban an Araban an Araban |                                                                                                                      | Total num                                | ber of par          | king stal | ]s          |
|      |                                                  | Jeddah Internationa<br>(see maps.) | Airport                                              |                                                                     |                                                                                                                      | Hospital                                 |                     |           |             |
| Β.   | Site area:                                       | 138,703 m <sup>2</sup>             |                                                      |                                                                     | .»                                                                                                                   | · · · · ·                                | Patients &<br>Staff | VISITORS  | \$ 1<br>ົ∿1 |
| С.   | Number of beds:                                  |                                    | an a             |                                                                     |                                                                                                                      |                                          | Emergency           | Patients  |             |
|      | Cancer Center                                    | 200 beds (future exte              | ension - 100 beds)                                   |                                                                     |                                                                                                                      | for                                      | Service             | •         |             |
|      | General Hospital                                 | 350 beds (future exte              | ension - 150 beds)                                   |                                                                     |                                                                                                                      | an a |                     | Total     | ~ 2         |
| D.   | Accomodation capacity<br>(Cancer Center + Genera | l Hospital):                       |                                                      |                                                                     |                                                                                                                      | Housing z                                | one                 | TULAT     |             |
|      | In-patients                                      | 550 persons (f                     | inal 800)                                            |                                                                     |                                                                                                                      |                                          |                     |           |             |
|      | Out-patients                                     | 3,000                              | an a             |                                                                     |                                                                                                                      | · · · ·                                  |                     |           |             |
|      | Emergency patients                               | 250                                |                                                      |                                                                     |                                                                                                                      |                                          | 5                   |           |             |
|      | Hospital personnel                               | 2,070                              |                                                      |                                                                     | н<br>1911 - 1911 - 1911 - 1911 - 1911 - 1911 - 1911 - 1911 - 1911 - 1911 - 1911 - 1911 - 1911 - 1911 - 1911 - 1911 - |                                          |                     |           |             |
|      | Visitors                                         | 2,000 estimated                    |                                                      |                                                                     | ·<br>·                                                                                                               |                                          |                     |           | · .         |
| Ε.   | Staff (for 550 beds)                             |                                    | n an trainn<br>An Anna Anna Anna Anna Anna Anna Anna | n an                            | · ·                                                                                                                  | · · · ·                                  |                     |           |             |
|      | Medical staff                                    | 1,000 persons                      |                                                      |                                                                     |                                                                                                                      |                                          |                     | · · ·     |             |
|      | Doctors                                          | 130                                |                                                      |                                                                     |                                                                                                                      |                                          | · *                 |           |             |
|      | Nurses                                           | 620                                |                                                      |                                                                     | 4 1<br>-                                                                                                             |                                          |                     |           |             |
|      | Paramedical staff                                | 250                                |                                                      |                                                                     |                                                                                                                      |                                          |                     |           | ·           |
|      | Administration                                   | 300                                |                                                      |                                                                     |                                                                                                                      |                                          |                     |           |             |
|      | Energy & maintenan                               | ice 130                            |                                                      |                                                                     |                                                                                                                      |                                          |                     |           |             |
|      | Service                                          | 640                                | . :                                                  |                                                                     | · .                                                                                                                  | •                                        |                     | •         |             |
|      | Total                                            | 2,070 persons                      | · · · · · ·                                          | an a                            | :                                                                                                                    |                                          |                     |           |             |
| F.   | Housing                                          |                                    |                                                      |                                                                     | · .                                                                                                                  |                                          |                     | ×         |             |
|      |                                                  | Ma af Unita                        |                                                      |                                                                     | -<br>-                                                                                                               |                                          |                     |           |             |

### General requirements

4

| ,                                    |                                                                                              | Cancer Center                         |                                                                                       |                                                                                    | General Hospital                                                                                                                                                                                                                   | And the second |
|--------------------------------------|----------------------------------------------------------------------------------------------|---------------------------------------|---------------------------------------------------------------------------------------|------------------------------------------------------------------------------------|------------------------------------------------------------------------------------------------------------------------------------------------------------------------------------------------------------------------------------|------------------------------------------------------------------------------------------------------------------|
| Department                           |                                                                                              | 200 Beds                              | Joint Use Dept.                                                                       | C.C. + J.U.                                                                        | 350 Beds                                                                                                                                                                                                                           | Total                                                                                                            |
|                                      |                                                                                              | A                                     | ®                                                                                     | (A) + (B)                                                                          | <u>©</u>                                                                                                                                                                                                                           | <u>(A) + (B) + (C)</u>                                                                                           |
|                                      |                                                                                              | m <sup>2</sup>                        | m²                                                                                    | m²                                                                                 | m <sup>2</sup>                                                                                                                                                                                                                     | m²                                                                                                               |
| Wards                                |                                                                                              | 11,542                                | -                                                                                     | 11,542                                                                             | 18,845                                                                                                                                                                                                                             | 30,387                                                                                                           |
|                                      | 0.P.D.                                                                                       | 2,131                                 |                                                                                       | 2,131                                                                              | 3,183                                                                                                                                                                                                                              | 5,314                                                                                                            |
| 0.P.D.                               | Casualty<br>General Clinic                                                                   | -                                     | 3,240                                                                                 | 3,240                                                                              | 2,459                                                                                                                                                                                                                              | 2,459<br>3,240                                                                                                   |
|                                      | Sub Total                                                                                    | 2,131                                 | 3,240                                                                                 | 5,371                                                                              | 5,642                                                                                                                                                                                                                              | 11,013                                                                                                           |
|                                      | Radio Therapy                                                                                | 3,428                                 |                                                                                       | 3,428                                                                              |                                                                                                                                                                                                                                    | 3,428                                                                                                            |
|                                      | Radio Diagnosis                                                                              | -                                     | 2,079                                                                                 | 2,079                                                                              | en de la companya de<br>La companya de la comp | 2,079                                                                                                            |
|                                      | Radioisotope                                                                                 | 1,123                                 |                                                                                       | 1,123                                                                              |                                                                                                                                                                                                                                    | 1,123                                                                                                            |
|                                      | Clinical Laboratory                                                                          | -                                     | 2,751                                                                                 | 2,751                                                                              | -                                                                                                                                                                                                                                  | 2,751                                                                                                            |
|                                      | Physiology                                                                                   | -                                     | 674                                                                                   | 674                                                                                |                                                                                                                                                                                                                                    | 674                                                                                                              |
|                                      | Endoscopy                                                                                    |                                       | 943                                                                                   | 943                                                                                |                                                                                                                                                                                                                                    | 943                                                                                                              |
|                                      | Blood Bank                                                                                   | -                                     | 322                                                                                   | 322                                                                                | -                                                                                                                                                                                                                                  | 322                                                                                                              |
|                                      | Pharmacy                                                                                     | -                                     | 1,484                                                                                 | 1,484                                                                              | -                                                                                                                                                                                                                                  | 1,484                                                                                                            |
|                                      | Rehabilitation                                                                               | -                                     | 1,386                                                                                 | 1,386                                                                              | · · · · · · · · · · · · · · · · · · ·                                                                                                                                                                                              | 1,386                                                                                                            |
| Diagnosis &                          | Surgical Dept.                                                                               | -                                     | 3,703                                                                                 | 3,703                                                                              | 1,164                                                                                                                                                                                                                              | 3,703<br>2,676                                                                                                   |
| Therapy                              | I.C.U., C.C.U.<br>C.C.R.U.                                                                   | 1,512                                 |                                                                                       | 1,512<br>348                                                                       | 1,104                                                                                                                                                                                                                              | 348                                                                                                              |
|                                      | Hemodialysis                                                                                 |                                       | 348                                                                                   | 348                                                                                | 217                                                                                                                                                                                                                                | 217                                                                                                              |
|                                      |                                                                                              |                                       |                                                                                       |                                                                                    | 1,466                                                                                                                                                                                                                              | 1,466                                                                                                            |
|                                      | Delivery & Baby Nursery                                                                      | =                                     | 560                                                                                   | 560                                                                                |                                                                                                                                                                                                                                    | 560                                                                                                              |
| )                                    | Autopsy                                                                                      |                                       | 284                                                                                   | 284                                                                                | _                                                                                                                                                                                                                                  | 284                                                                                                              |
|                                      | Hyperbaric<br>Chemotherapy                                                                   | 49                                    | 204                                                                                   | 49                                                                                 |                                                                                                                                                                                                                                    | 49                                                                                                               |
|                                      | Sub Total                                                                                    | 6,112                                 | 14,534                                                                                | 20,646                                                                             | 2,847                                                                                                                                                                                                                              | 23,493                                                                                                           |
|                                      | 500 10121                                                                                    | 0,172                                 | 17,307                                                                                | 20,010                                                                             |                                                                                                                                                                                                                                    |                                                                                                                  |
| Clinical                             |                                                                                              | 1,151                                 |                                                                                       | 1,151                                                                              |                                                                                                                                                                                                                                    | 1,151                                                                                                            |
| Research                             |                                                                                              |                                       |                                                                                       |                                                                                    |                                                                                                                                                                                                                                    | 1                                                                                                                |
| Administration                       |                                                                                              |                                       |                                                                                       | 1 (A)                                          |                                                                                                                                                                                                                                    |                                                                                                                  |
|                                      |                                                                                              | -                                     | 7,946                                                                                 | 7,946                                                                              |                                                                                                                                                                                                                                    | 7,946                                                                                                            |
|                                      | C.S.S.D. & Laundry                                                                           | • • • • • • • • • • • • • • • • • • • | 1,869                                                                                 | 1,869                                                                              |                                                                                                                                                                                                                                    | 1,869                                                                                                            |
|                                      | Kitchen                                                                                      |                                       | 1,869<br>1,884                                                                        | 1,869<br>1,884                                                                     |                                                                                                                                                                                                                                    | 1,869<br>1,884                                                                                                   |
|                                      | Kitchen<br>Dining                                                                            |                                       | 1,869<br>1,884<br>1,092                                                               | 1,869<br>1,884<br>1,092                                                            |                                                                                                                                                                                                                                    | 1,869<br>1,884<br>1,092                                                                                          |
|                                      | Kitchen<br>Dining<br>Locker Room                                                             |                                       | 1,869<br>1,884<br>1,092<br>940                                                        | 1,869<br>1,884<br>1,092<br>940                                                     |                                                                                                                                                                                                                                    | 1,869<br>1,884<br>1,092<br>940                                                                                   |
| Services                             | Kitchen<br>Dining<br>Locker Room<br>Utilities                                                | -<br>-<br>-<br>532                    | 1,869<br>1,884<br>1,092<br>940<br>*1 14,015                                           | 1,869<br>1,884<br>1,092<br>940<br>14,547                                           | -<br>-<br>-<br>-<br>-<br>-<br>-<br>-<br>-<br>-<br>-<br>-<br>-<br>-<br>-<br>-<br>-<br>-<br>-                                                                                                                                        | 1,869<br>1,884<br>1,092<br>940<br>15,432                                                                         |
|                                      | Kitchen<br>Dining<br>Locker Room<br>Utilities<br>Maintenance & Workshop                      | -<br>-<br>532                         | 1,869<br>1,884<br>1,092<br>940<br>*1 14,015<br>420                                    | 1,869<br>1,884<br>1,092<br>940<br>14,547<br>420                                    |                                                                                                                                                                                                                                    | 1,869<br>1,884<br>1,092<br>940<br>15,432<br>420                                                                  |
|                                      | Kitchen<br>Dining<br>Locker Room<br>Utilities<br>Maintenance & Workshop<br>Storage           | -<br>-<br>532<br>-                    | 1,869<br>1,884<br>1,092<br>940<br>*1 14,015<br>420<br>3,901                           | 1,869<br>1,884<br>1,092<br>940<br>14,547<br>420<br>3,901                           |                                                                                                                                                                                                                                    | 1,869<br>1,884<br>1,092<br>940<br>15,432<br>420<br>3,901                                                         |
|                                      | Kitchen<br>Dining<br>Locker Room<br>Utilities<br>Maintenance & Workshop<br>Storage<br>Morgue |                                       | 1,869<br>1,884<br>1,092<br>940<br>*1 14,015<br>420<br>3,901<br>476                    | 1,869<br>1,884<br>1,092<br>940<br>14,547<br>420<br>3,901<br>476                    | -                                                                                                                                                                                                                                  | 1,869<br>1,884<br>1,092<br>940<br>15,432<br>420<br>3,901<br>476                                                  |
|                                      | Kitchen<br>Dining<br>Locker Room<br>Utilities<br>Maintenance & Workshop<br>Storage           | -<br>-<br>532<br>-<br>-<br>532<br>532 | 1,869<br>1,884<br>1,092<br>940<br>*1 14,015<br>420<br>3,901                           | 1,869<br>1,884<br>1,092<br>940<br>14,547<br>420<br>3,901                           | -<br>-<br>-<br>-<br>-<br>-<br>-<br>-<br>-<br>-<br>-<br>-<br>-<br>-<br>-<br>-<br>-<br>-<br>-                                                                                                                                        | 1,869<br>1,884<br>1,092<br>940<br>15,432<br>420<br>3,901                                                         |
|                                      | Kitchen<br>Dining<br>Locker Room<br>Utilities<br>Maintenance & Workshop<br>Storage<br>Morgue |                                       | 1,869<br>1,884<br>1,092<br>940<br>*1 14,015<br>420<br>3,901<br>476                    | 1,869<br>1,884<br>1,092<br>940<br>14,547<br>420<br>3,901<br>476                    | -                                                                                                                                                                                                                                  | 1,869<br>1,884<br>1,092<br>940<br>15,432<br>420<br>3,901<br>476                                                  |
| Services<br>Recreation<br>Facilities | Kitchen<br>Dining<br>Locker Room<br>Utilities<br>Maintenance & Workshop<br>Storage<br>Morgue |                                       | 1,869<br>1,884<br>1,092<br>940<br>*1 14,015<br>420<br>3,901<br>476<br>24,597          | 1,869<br>1,884<br>1,092<br>940<br>14,547<br>420<br>3,901<br>476<br>25,129          |                                                                                                                                                                                                                                    | 1,869<br>1,884<br>1,092<br>940<br>15,432<br>420<br>3,901<br>476<br>26,015                                        |
| Services<br>Recreation               | Kitchen<br>Dining<br>Locker Room<br>Utilities<br>Maintenance & Workshop<br>Storage<br>Morgue | -<br>532<br>-                         | 1,869<br>1,884<br>1,092<br>940<br>*1 14,015<br>420<br>3,901<br>476<br>24,597<br>2,214 | 1,869<br>1,884<br>1,092<br>940<br>14,547<br>420<br>3,901<br>476<br>25,129<br>2,214 |                                                                                                                                                                                                                                    | 1,869<br>1,884<br>1,092<br>940<br>15,432<br>420<br>3,901<br>476<br>26,015<br>2,214                               |