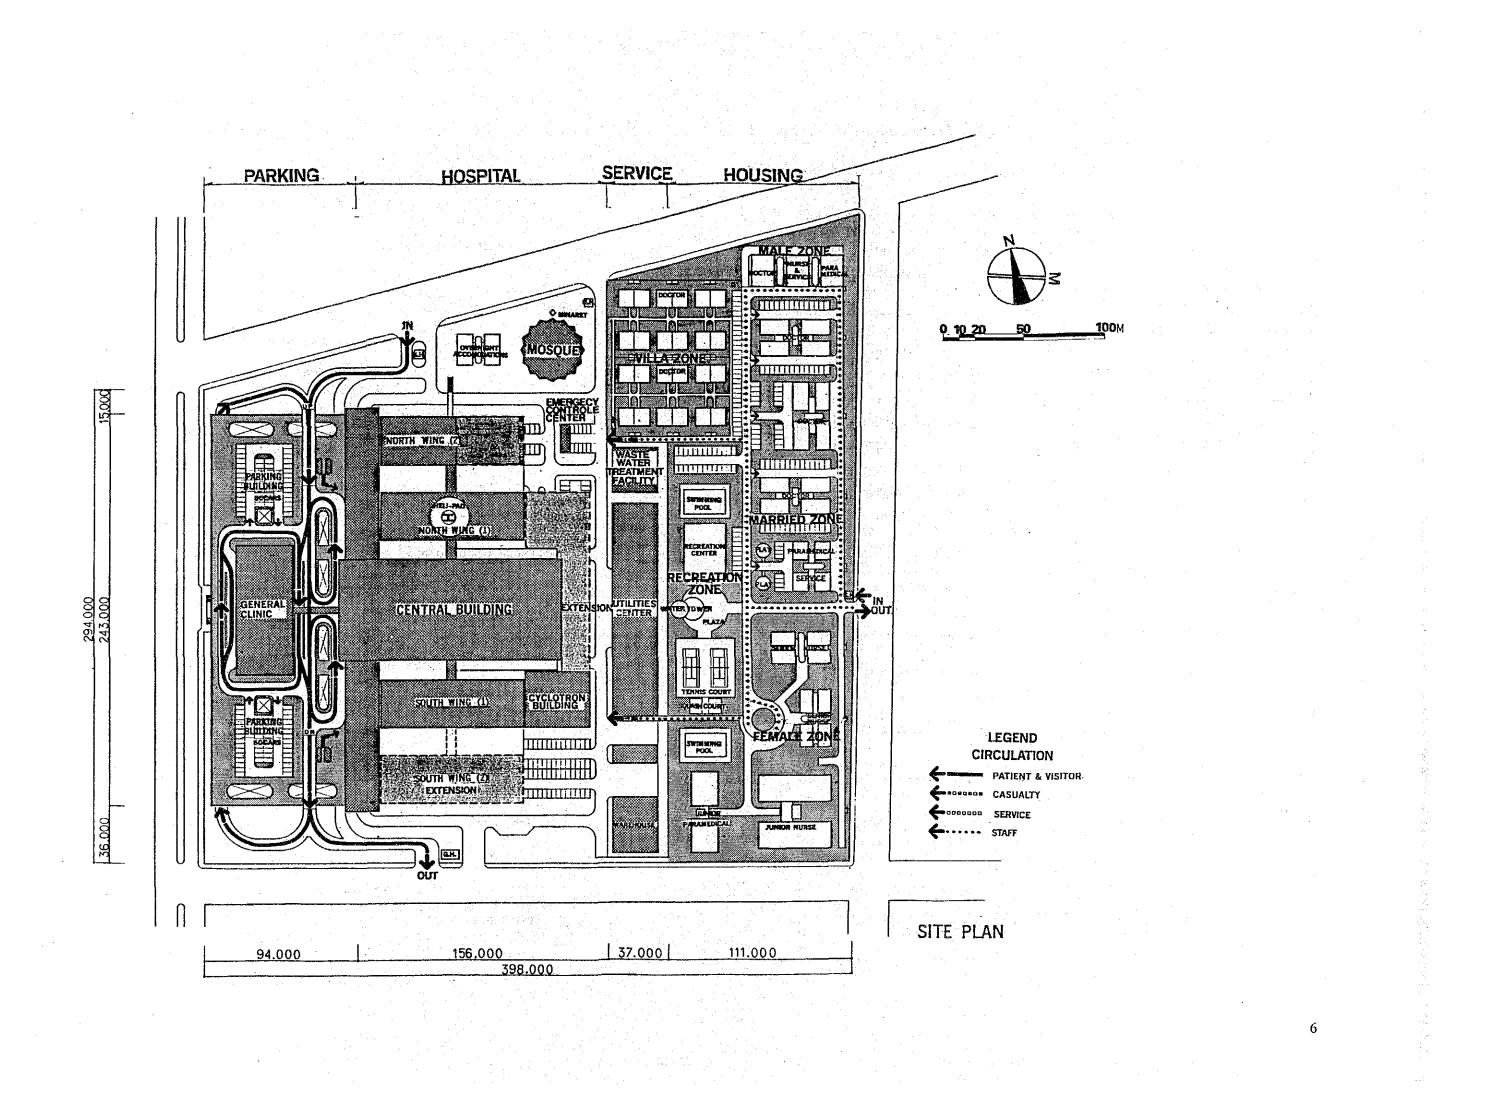

# 2. BASIC DESIGN PRINCIPLES

The design provides for a hospital community with efficient block plans for buildings and traffic circulations, with landscaping to harmonize with the surrounding and mitigate the harsh environmental elements. All necessary facilities for the operation of the Cancer Center and the General Hospital, including housing, parking, and other facilities for staff, patients and visitors will also be provided. So will overnight accomodations and community facilities such as shops, a supermarket, a bank, a library, a restaurant, a mosque, and recreational facilities.

# 3. BASIC DESIGN CONCEPTS

| BASI | C DESIGN CONCEPTS                                |                                    |                                                      |                                                                     | G, Pa                                                                                                                | rking                                    |                     |           |             |
|------|--------------------------------------------------|------------------------------------|------------------------------------------------------|---------------------------------------------------------------------|----------------------------------------------------------------------------------------------------------------------|------------------------------------------|---------------------|-----------|-------------|
| Α.   | Location:                                        | Close to the east s                |                                                      | n an an an Araban an Araban<br>Araban<br>Araban an Araban an Araban |                                                                                                                      | Total num                                | ber of par          | king stal | ]s          |
|      |                                                  | Jeddah Internationa<br>(see maps.) | Airport                                              |                                                                     |                                                                                                                      | Hospital                                 |                     |           |             |
| Β.   | Site area:                                       | 138,703 m <sup>2</sup>             |                                                      |                                                                     | .»                                                                                                                   | · · · · ·                                | Patients &<br>Staff | VISITORS  | \$ 1<br>ົ∿1 |
| С.   | Number of beds:                                  |                                    | an a             |                                                                     |                                                                                                                      |                                          | Emergency           | Patients  |             |
|      | Cancer Center                                    | 200 beds (future exte              | ension - 100 beds)                                   |                                                                     |                                                                                                                      | for                                      | Service             | •         |             |
|      | General Hospital                                 | 350 beds (future exte              | ension - 150 beds)                                   |                                                                     |                                                                                                                      | an a |                     | Total     | ~ 2         |
| D.   | Accomodation capacity<br>(Cancer Center + Genera | l Hospital):                       |                                                      |                                                                     |                                                                                                                      | Housing z                                | one                 | TULAT     |             |
|      | In-patients                                      | 550 persons (f                     | inal 800)                                            |                                                                     |                                                                                                                      |                                          |                     |           |             |
|      | Out-patients                                     | 3,000                              | an a             |                                                                     |                                                                                                                      | · · · ·                                  |                     |           |             |
|      | Emergency patients                               | 250                                |                                                      |                                                                     |                                                                                                                      |                                          | 5                   |           |             |
|      | Hospital personnel                               | 2,070                              |                                                      |                                                                     | н<br>1911 - 1911 - 1911 - 1911 - 1911 - 1911 - 1911 - 1911 - 1911 - 1911 - 1911 - 1911 - 1911 - 1911 - 1911 - 1911 - |                                          |                     |           |             |
|      | Visitors                                         | 2,000 estimated                    |                                                      |                                                                     | ·<br>·                                                                                                               |                                          |                     |           | · .         |
| Ε.   | Staff (for 550 beds)                             |                                    | n an trainn<br>An Anna Anna Anna Anna Anna Anna Anna | n an                            | · ·                                                                                                                  | · · · ·                                  |                     |           |             |
|      | Medical staff                                    | 1,000 persons                      |                                                      |                                                                     |                                                                                                                      |                                          |                     | · · ·     |             |
|      | Doctors                                          | 130                                |                                                      |                                                                     |                                                                                                                      |                                          | · *                 |           |             |
|      | Nurses                                           | 620                                |                                                      |                                                                     | 4 1<br>-                                                                                                             |                                          |                     |           |             |
|      | Paramedical staff                                | 250                                |                                                      |                                                                     |                                                                                                                      |                                          |                     |           | ·           |
|      | Administration                                   | 300                                |                                                      |                                                                     |                                                                                                                      |                                          |                     |           |             |
|      | Energy & maintenan                               | ice 130                            |                                                      |                                                                     |                                                                                                                      |                                          |                     |           |             |
|      | Service                                          | 640                                | . :                                                  |                                                                     | · .                                                                                                                  | •                                        |                     | •         |             |
|      | Total                                            | 2,070 persons                      | · · · · · ·                                          | an a                            | :                                                                                                                    |                                          |                     |           |             |
| F.   | Housing                                          |                                    |                                                      |                                                                     | · .                                                                                                                  |                                          |                     | ×         |             |
|      |                                                  | Ma af Unita                        |                                                      |                                                                     | -<br>-                                                                                                               |                                          |                     |           |             |